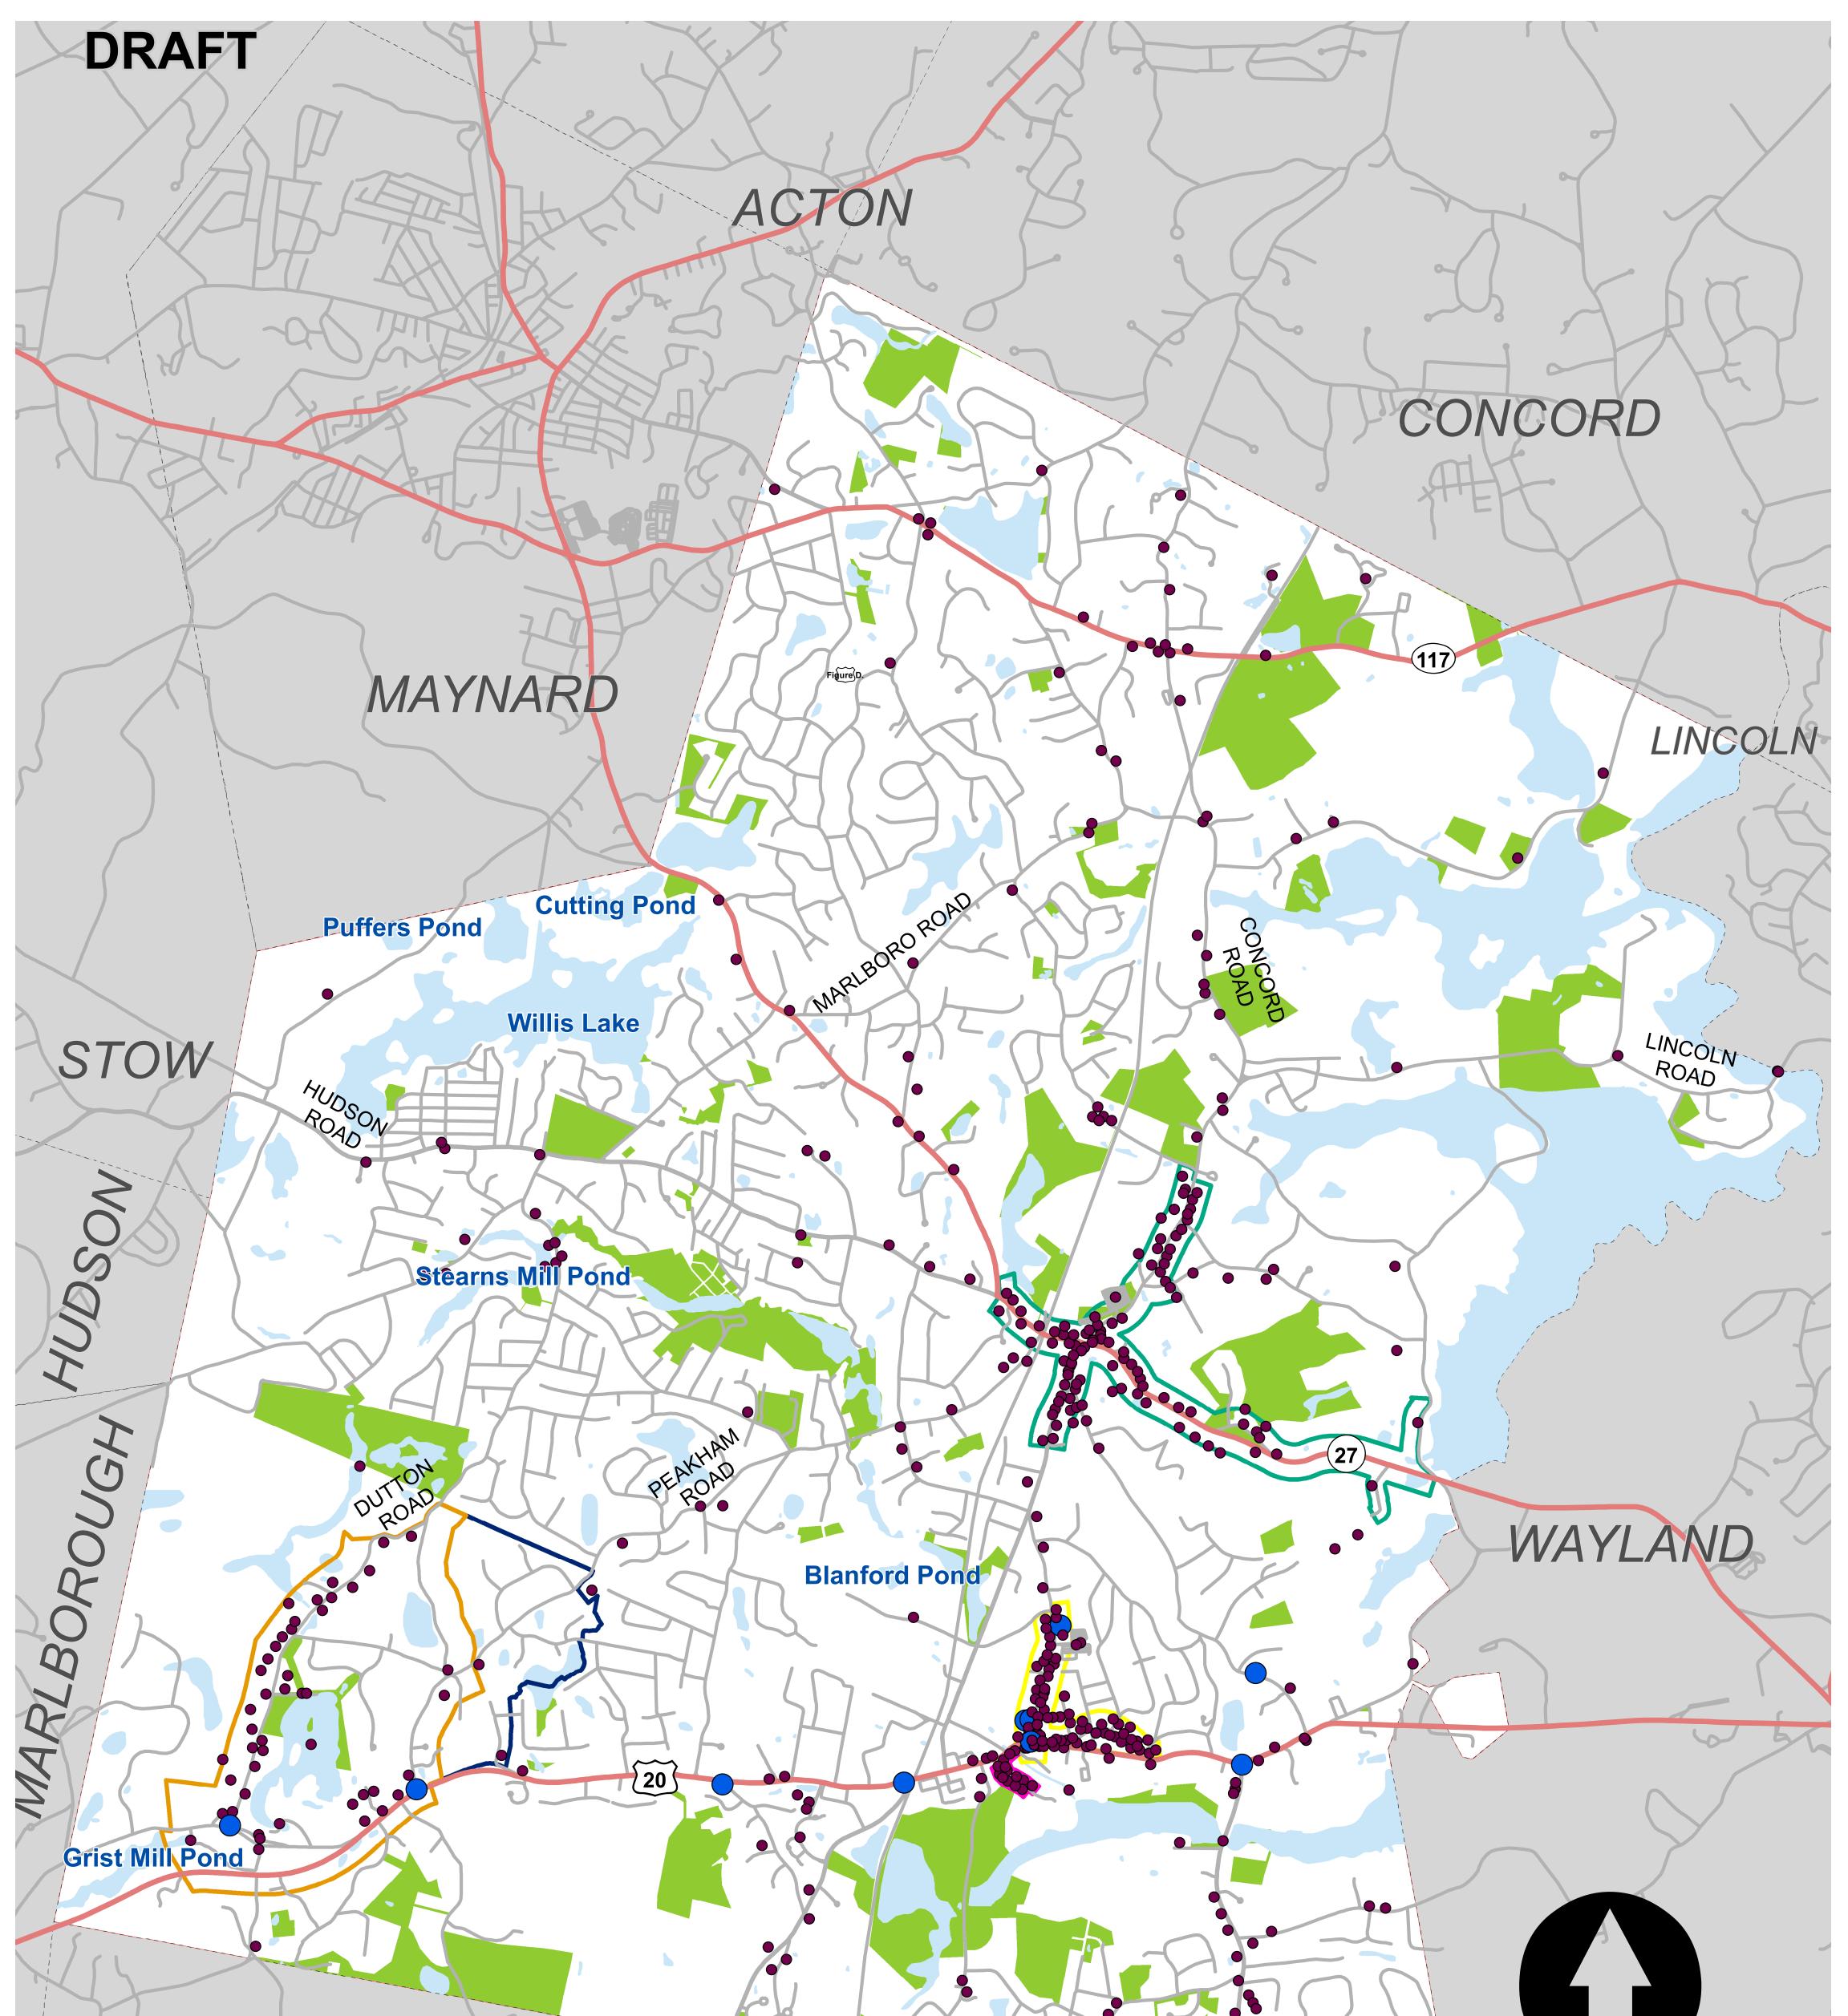

## FRAMINGHAM

This map was developed using multiple sources of information. The information is meant for planning purposes only and should not be used for engineering and survey practices.

## LEGEND

- Numbered Highway
- Major Road, Collector
- Minor Road, Arterial, Local
- Streams

Surface Water

## Town-Owned Open Space

- Designation (July 2019)
  - National Register Historic Places
    - Local Historic Places

## Local Historic Districts

George Pitts Tavern Historic District

Sudbury River

- King Philip Historic District
- Old Sudbury Historic District (NRHP)
  - Wayside Inn Historic District I (NRHP)
  - Wayside Inn Historic District II (NRHP)

Date: 10/28/2019

Miles

0.5

Data sources: MassGIS, Town of Sudbury