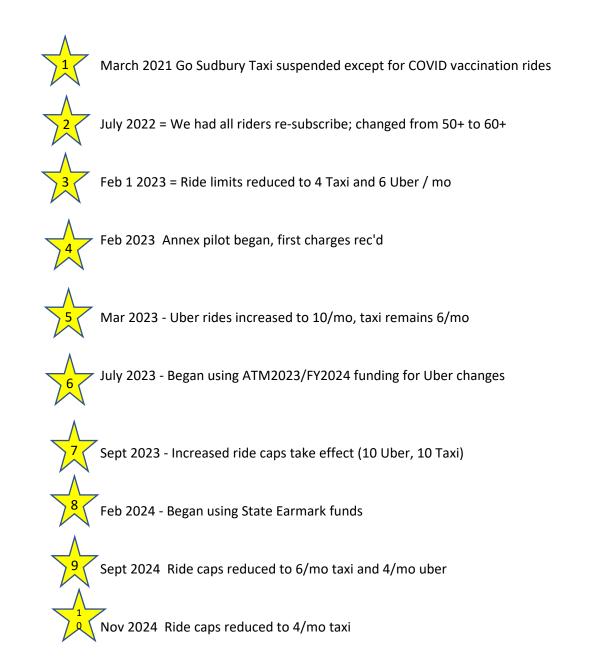

# unique individuals enrolled

| Go-Sudbury Accounting with Estimated Balances and Trend Lines, December 02, 2024 |                  |                                                              |                                                      |                                            |                            |                                  |                   |                                 |                             |                                |                               |                            |                                          |                              |                          |                                 |                          |                                       |                                     |                                |
|----------------------------------------------------------------------------------|------------------|--------------------------------------------------------------|------------------------------------------------------|--------------------------------------------|----------------------------|----------------------------------|-------------------|---------------------------------|-----------------------------|--------------------------------|-------------------------------|----------------------------|------------------------------------------|------------------------------|--------------------------|---------------------------------|--------------------------|---------------------------------------|-------------------------------------|--------------------------------|
| Tommy's Taxi Invoices                                                            | JFK I            | nvoices Total Taxi                                           | Uber Invoices An                                     | nex Invoices Uber + Annex T                | OTAL SPEND                 | Go Sudbury! Earmark Funds #1 \$3 | 31.250.00 2023 AT | ΓM - Article 14                 | \$150,000                   | MassDevelopment                | \$87,000                      | 2022 ATM - Article 14      | \$100,000                                | Meadow Walk Mitiga           | \$71,366                 | MAPC Grant 2 (Part 1)           | \$18,150                 | MAPC Grant 1 \$21,950                 | BayPath Grant 1 (\$3,000)           | Coolidge Mitigation (\$10,000) |
| <b>Sep-20</b> \$772.30                                                           | Sep-20           | \$1,489.20 \$2,261.50                                        |                                                      | \$0.00                                     | \$2,261.50                 | ,                                | ,                 |                                 | , 50,000                    | JFK Jan-23                     | \$2,864.00                    | July 21 - June 22 Dispatch | \$2,859.00                               | Jan-21                       |                          | JFK May-21                      | \$1,479.00               | Sep-20 \$5,811.00                     | Sep-20 \$3,000                      | Sep-20 \$260.80                |
| Oct-20 \$2,878.70                                                                | Oct-20           | \$3,931.60 \$6,810.30                                        |                                                      | \$0.00                                     | \$6,810.30                 |                                  |                   |                                 |                             | Tommy's Jan-23                 | \$2,992.35                    | JFN                        | Jun-22 \$2,770.00                        | Feb-21                       | \$6,291.10               | Tommy's May-21                  | \$564.00                 | Oct-20 see above                      | Oct-20 see above                    | Oct-20 see above               |
| <b>Nov-20</b> \$2,471.00                                                         | Nov-20           | \$3,648.60 \$6,119.60                                        |                                                      | \$0.00                                     | \$6,119.60                 |                                  |                   |                                 |                             | JFK Feb-23                     | \$1,308.00                    | •                          | Jun-22 \$3,507.00                        | Mar-21                       | \$405.14                 | JFK Jun-21                      | \$3,554.00               |                                       | BayPath Grant 2 (\$2,000)           | Nov-20 \$3,108.60              |
| <b>Dec-20</b> \$5,905.60                                                         | Dec-20           | \$5,239.00 \$11,144.60                                       |                                                      | \$0.00                                     | \$11,144.60                |                                  |                   |                                 |                             | Tommy's Feb-23                 | \$2,130.00                    |                            | Rollover \$4,319.32                      | Apr-21                       | \$1,182.11               | Tommy's Jun-21                  | \$1,616.30               | Dec-20 \$7,165.60                     | \$48.00                             | Dec-20 \$3,979.00              |
| Jan-21 \$5,551.50                                                                | Jan-21           | \$5,420.00 \$10,971.50                                       | F. I. 24 672.40                                      | \$0.00                                     | \$10,971.50                |                                  |                   |                                 |                             | Annex Feb-23                   | \$405.42                      |                            | K Jul-22 \$2,178.00                      | May-21                       |                          | JFK Jul-21                      | \$2,506.00               | Jan-21 \$6,091.50                     | \$180.00                            | Jan-21 \$2,651.60              |
| Feb-21 \$1,861.00<br>Mar-21 \$186.50                                             | Feb-21<br>Mar-21 | \$4,357.00 \$6,218.00<br>\$220.00 \$406.50                   | <b>Feb-21</b> \$73.10 <b>Mar-21</b> \$218.64         | \$73.10<br>\$218.64                        | \$6,291.10<br>\$625.14     |                                  |                   |                                 |                             | JFK Mar-23<br>Tommy's Mar-23   | \$1,644.00<br>\$1,590.30      | •                          | s Jul-22 \$2,371.40<br>Aug-22 \$4,578.69 | Jun-21<br>Jul-21             | \$1,618.72<br>\$2,388.37 | Tommy's Jul-21<br>JFK Aug-21    | \$1,218.50<br>\$2,147.00 | \$22,079.10<br>-\$129.10              | \$48.00<br>JFK Sep-21 \$1,724.00    | \$10,000.00                    |
| Apr-21 \$0.00                                                                    | Apr-21           | \$714.00 \$714.00                                            | Apr-21 \$476.11                                      | \$476.11                                   | \$1,190.11                 |                                  |                   |                                 |                             | Annex Mar-23                   | \$310.56                      |                            | Aug-22 \$4,515.00                        | Aug-21                       | \$3,017.75               | Tommy's Aug-21                  | \$2,470.50               | -\$129.10                             | JFK Sep-21 \$1,724.00<br>\$2,000.00 |                                |
| May-21 \$564.00                                                                  | May-21           | \$1,479.00 \$2,043.00                                        | May-21 \$598.13                                      | \$598.13                                   | \$2,641.13                 |                                  |                   |                                 |                             | JFK Apr-23                     | \$2,628.00                    |                            | Aug-22 \$2,480.95                        | Sep-21                       |                          | JFK Sep-21                      | \$933.00                 | NOTES:                                | \$2,000.00                          |                                |
| Jun-21 \$1,616.30                                                                | Jun-21           | \$3,554.00 \$5,170.30                                        | Jun-21 \$1,618.72                                    | \$1,618.72                                 | \$6,789.02                 |                                  |                   |                                 |                             | Tommy's Apr-23                 | \$3,349.10                    |                            | Sep-22 \$3,598.24                        | Oct-21                       | \$3,492.27               | Tommy's Sep-21                  | \$2,399.50               | Meadow Walk Mitigation                |                                     |                                |
| <b>Jul-21</b> \$1,218.50                                                         | Jul-21           | \$2,506.00 \$3,724.50                                        | <b>Jul-21</b> \$2,388.37                             | \$2,388.37                                 | \$6,112.87                 |                                  |                   |                                 |                             | Annex Apr-23                   | \$149.17                      | JFK                        | Sep-22 \$3,936.00                        | Nov-21                       | \$2,147.85               |                                 | \$18,887.80              | \$20,000 voted at SB on 3/17/20       |                                     |                                |
| <b>Aug-21</b> \$2,470.50                                                         | Aug-21           | \$2,147.00 \$4,617.50                                        | <b>Aug-21</b> \$3,017.75                             | \$3,017.75                                 | \$7,635.25                 |                                  |                   |                                 |                             | JFK May-23                     | \$1,975.00                    | Tommy's                    | Sep-22 \$4,111.45                        | Dec-21                       | \$3,032.66               |                                 | -\$737.80                | \$5,000 voted at SB on 3/2/21         |                                     |                                |
| <b>Sep-21</b> \$2,399.50                                                         | Sep-21           | \$2,657.00 \$5,056.50                                        | <b>Sep-21</b> \$3,774.34                             | \$3,774.34                                 | \$8,830.84                 |                                  |                   |                                 |                             | Tommy's May-23                 | \$4,829.05                    |                            | Oct-22 \$3,921.32                        | JFK Dec-21 Rollover          | \$139.40                 |                                 |                          | **Only \$46,366 remaining per emai    | I from Christine on 11/15/21***     |                                |
| Oct-21 \$1,985.30                                                                | Oct-21           | \$3,315.00 \$5,300.30                                        | Oct-21 \$3,492.27                                    | \$3,492.27                                 | \$8,792.57                 |                                  |                   |                                 |                             | Annex May-23                   | \$243.96                      |                            | Oct-22 \$4,320.00                        | Tommy's Dec-21               |                          | (+\$1,250 for dispatch May 2022 |                          | \$35,000 voted at SB on 11/16/21      |                                     |                                |
| Nov-21 \$2,355.30                                                                | Nov-21           | \$1,968.00 \$4,323.30                                        | Nov-21 \$2,147.85                                    | \$2,147.85                                 | \$6,471.15                 |                                  |                   |                                 |                             | JFK Jun-23                     | \$1,383.00                    | •                          | Oct-22 \$4,256.00                        | Uber Jan-22                  |                          | MAPC Grant 2 (Part 2)           | \$13,150                 | \$11,366 voted at SB on 3/22/22 (No   | further Funds Remaining)            |                                |
| <b>Dec-21</b> \$2,112.00<br><b>Jan-22</b> \$2,484.90                             | Dec-21<br>Jan-22 | \$2,928.00 \$5,040.00<br>\$2,489.00 \$4,973.90               | <b>Dec-21</b> \$3,032.66<br><b>Jan-22</b> \$2,426.53 | \$3,032.66<br>\$2,426.53                   | \$8,072.66<br>\$7,400.43   |                                  |                   | Uber -July-23                   | \$2,602.11                  | Tommy's Jun-23<br>Annex Jun-23 | <b>\$3,878.90</b><br>\$449.49 |                            | Nov-22 \$3,738.53<br>Nov-22 \$3,588.00   | JFK Jan-22<br>Tommy's Jan-22 | \$2,489.00<br>\$2,484.90 | Rollover from Part 1 JFK Oct-21 | \$737.80<br>\$3,315.00   | \$10,000 voted at Transportation on   | 2/5/21                              |                                |
| Jan-22 \$2,484.90<br>Feb-22 \$4,191.50                                           | Feb-22           | \$3,564.00 \$7,755.50                                        | Feb-22 \$2,872.53                                    | \$2,872.53                                 | \$10,628.03                |                                  |                   | Annex July-23                   | \$139.07                    | Tommy's July -23               | \$2,094.10                    |                            | Nov-22 \$4,245.65                        | Uber Feb-22                  | \$2,464.50               | Tommy's Oct-21                  | \$1,985.30               | \$10,000 voted at Transportation on   | 2/3/21                              |                                |
| Mar-22 \$2,801.30                                                                | Mar-22           | \$4,890.00 \$7,691.30                                        | Mar-22 \$4,590.11                                    | \$4,590.11                                 | \$12,281.41                |                                  |                   | Uber - Aug-23                   | \$2,679.51                  | JFK July-23                    | \$1,475.00                    | -                          | Dec-22 \$3,419.72                        | JFK Feb-22                   |                          | JFK Nov-21                      |                          | Dispatch vote: 4/9/2021               |                                     |                                |
| <b>Apr-22</b> \$2,654.50                                                         | Apr-22           | \$3,576.00 \$6,230.50                                        | <b>Apr-22</b> \$5,282.77                             | \$5,282.77                                 | \$11,513.27                |                                  |                   | Annex - Aug-23                  | \$0.00                      | Annex July-23                  | \$0.00                        |                            | Dec-22 \$2,004.00                        | Tommy's Feb-22               | \$4,191.50               | Tommy's Nov-21                  | \$2,355.30               | \$4,950 for year, \$3,267 prorated 20 | 21 (May-Dec 2021)                   |                                |
| <b>May-22</b> \$2,374.10                                                         | May-22           | \$3,872.00 \$6,246.10                                        | <b>May-22</b> \$6,185.38                             | \$6,185.38                                 | \$12,431.48                |                                  |                   | Uber Sept-23                    | \$3,258.22                  | Tommy's August-23              | \$4,930.55                    | Tommy's                    | Dec-22 \$2,561.30                        | Uber Mar-22                  | \$4,590.11               | JFK Dec-21                      | \$2,928.00               |                                       |                                     |                                |
| <b>Jun-22</b> \$3,507.00                                                         | Jun-22           | \$2,770.00 \$6,277.00                                        | <b>Jun-22</b> \$4,243.07                             | \$4,243.07                                 | \$10,520.07                |                                  |                   | Annex Sept-23                   | \$0.00                      | JFK August-23                  | \$1,416.00                    | Ube                        | Jan-23 \$2,975.65                        | Uber Apr-22                  | \$5,282.78               |                                 | \$13,289.40              | Emergency Fund: \$1,000 vote on 9/    | 7/22                                |                                |
| Jul-22 \$2,371.40                                                                | Jul-22           | <b>\$2,178.00</b> \$4,549.40                                 | Jul-22 \$4,798.18                                    | \$4,798.18                                 | \$9,347.58                 |                                  |                   | Uber Oct-23                     | \$3,132.25                  | Annex August-23                | \$556.28                      |                            | Feb-23 \$1,183.13                        | Uber May-22                  | \$6,185.38               |                                 | -\$139.40                |                                       |                                     |                                |
| Aug-22 \$2,480.95                                                                | Aug-22           | <b>\$4,515.00</b> \$6,995.95                                 | Aug-22 \$4,578.69                                    | \$4,578.69                                 | \$11,574.64                |                                  |                   | Annex Oct-23                    | \$531.25                    | Tommy's Sept-23                | \$6,244.95                    |                            | Feb-23 \$136.24                          | Uber Jun-22                  | \$4,243.07               |                                 |                          | Dispatch Charges                      |                                     |                                |
| Sep-22 \$4,111.45                                                                | Sep-22           | <b>\$3,936.00</b> \$8,047.45                                 | Sep-22 \$3,598.24                                    | \$3,598.24                                 | \$11,645.69                |                                  |                   | Uber Nov-23                     | \$2,574.03                  | JFK Sept-23                    | \$2,264.00                    |                            | Mar-23 \$2,326.15                        | Uber Jul-22 _                |                          | (+1,666 for dispatch May 2021   | -                        | May 21 - June 21 \$825.00             |                                     |                                |
| Oct-22 \$4,256.00                                                                | Oct-22           | <b>\$4,320.00</b> \$8,576.00                                 | Oct-22 \$3,921.32                                    | \$3,921.32                                 | \$12,497.32                |                                  |                   | Annex Nov-23                    | \$272.23                    | Annex Sept-23                  | \$0.00                        |                            | Mar-23 \$408.72                          |                              | \$75,685.32              | MAPC Grant 2 Additional         | \$22,678.20              | July 21 - June 22 \$4,950.00          |                                     |                                |
| Nov-22 \$4,245.65<br>Dec-22 \$2,561.30                                           | Nov-22           | <b>\$3,588.00</b> \$7,833.65<br><b>\$2,004.00</b> \$4,565.30 | Nov-22 \$3,738.53<br>Dec-22 \$3,419.72               | \$3,738.53<br>\$3,419.72                   | \$11,572.18<br>\$7,985.02  |                                  |                   | Uber Dec-23<br>Annex Dec-23     | \$1,820.48<br>\$248.99      | Tommy's Oct-23<br>JFK Oct-23   | \$4,096.25<br>\$2,357.00      |                            | <b>Apr-23 \$2,154.34</b> Apr-23 \$0.00   |                              | -\$4,319.32              | JFK Mar-22<br>Tommy's Mar-22    |                          | July 22 - June 23 \$5,775.00          |                                     |                                |
| Dec-22 \$2,561.30<br>Jan-23 \$2,992.35                                           | Dec-22<br>Jan-23 | <b>\$2,864.00</b> \$5,856.35                                 | Jan-23 \$2,975.65                                    | \$3,419.72                                 | \$8,832.00                 |                                  |                   | Uber Jan-24                     | \$2,136.47                  | Annex Oct-23                   | \$2,337.00                    |                            | May-23 \$2,423.78                        |                              |                          | JFK Apr-22                      |                          |                                       |                                     |                                |
| Feb-23 \$2,130.00                                                                | Feb-23           | <b>\$1,308.00</b> \$3,438.00                                 | Feb-23 \$1,183.13                                    | \$541.66 \$1,724.79                        | \$5,162.79                 | IEK-Eeh 24                       | \$1,980.46        | Annex Jan-24                    | \$0.00                      | Tommy's Nov-23                 | \$4,782.50                    |                            | May-23 \$58.49                           |                              |                          | Tommy's Apr-22                  |                          |                                       |                                     |                                |
| Mar-23 \$1,590.30                                                                |                  | <b>\$1,644.00</b> \$3,234.30                                 | Mar-23 \$2,326.15                                    | \$719.28 \$3,045.43                        |                            | JFK Mar-24                       | \$4,026.00        | JFK-Jan-24                      | \$2,096.00                  | JFK Nov-23                     | \$1,782.00                    |                            | Jun-23 \$2,028.54                        |                              |                          | JFK May-22                      |                          |                                       |                                     |                                |
| Apr-23 \$3,349.10                                                                |                  | <b>\$2,628.00</b> \$5,977.10                                 | Apr-23 \$2,154.34                                    | \$149.17 \$2,303.51                        |                            | Tommy's Mar-24                   | \$7,417.95        | Uber Feb-24                     | \$2,842.73                  | Annex Nov-23                   | \$210.20                      |                            | Jun-23 \$288.76                          |                              |                          | Tommy's May-22                  |                          |                                       |                                     |                                |
| May-23 \$4,829.05                                                                | May-23           | <b>\$1,975.00</b> \$6,804.05                                 | May-23 \$2,423.78                                    | \$302.45 \$2,726.23                        |                            | Annex Mar-24                     | \$430.13          | Annex Feb-24                    | \$221.79                    | Tommy's Dec-23                 | \$5,304.95                    |                            | \$5,775.00                               |                              |                          |                                 | \$20,167.90              |                                       |                                     |                                |
| Jun-23 \$3,878.90                                                                |                  | <b>\$1,383.00</b> \$5,261.90                                 | Jun-23 \$2,028.54                                    | \$738.25 \$2,766.79                        | \$8,028.69                 | Uber Mar-24                      | \$3,020.04        | Tommy's Feb24                   | \$237.10                    | JFK Dec-23                     | \$1,176.00                    |                            | Sep-24 \$6,873.45                        |                              |                          |                                 | \$2,345.59 Su            | udbury Return to MassDevelopment (    | \$2,510.30)                         |                                |
| <b>Jul-23</b> \$2,094.10                                                         | Jul-23           | \$1,475.00 \$3,569.10                                        | <b>Jul-23</b> \$2,602.11                             | \$139.07 \$2,741.18                        | \$6,310.28                 | JFK Apr-24                       | \$2,066.00        | Annex Mar-24                    | \$76.68                     | Annex Dec-23                   | \$134.19                      |                            |                                          |                              |                          |                                 | \$33,290.50 St           | tow Return to MassDevelopment         |                                     |                                |
| <b>Aug-23</b> \$4,930.55                                                         | Aug-23           | \$1,416.00 \$6,346.55                                        | <b>Aug-23</b> \$2,679.51                             | \$556.28 \$3,235.79                        |                            | Tommy's Apr-24                   | \$7,837.60        | Annex Apr-24                    | \$84.04                     | Tommy's-Jan24                  | \$3,837.55                    |                            |                                          |                              |                          |                                 | \$35,636.09 To           | otal Return Amount to MassDevelopn    | nent                                |                                |
| <b>Sep-23</b> \$6,244.95                                                         |                  | \$2,264.00 \$8,508.95                                        | <b>Sep-23</b> \$3,258.22                             | \$0.00 \$3,258.22                          | · ·                        | Annex Apr-24                     | \$230.20          | JFK May-24                      | \$2,171.27                  | JFK-Jan24                      | \$0.00                        |                            |                                          |                              |                          |                                 |                          |                                       |                                     |                                |
| Oct-23 \$4,096.25                                                                |                  | 2,357.00 \$6,453.25                                          | Oct-23 \$3,132.95                                    | \$710.76 \$3,843.71                        | · ·                        | Uber Apr-24                      | \$3,545.89        | Tommy's May-24                  | \$5,457.10                  | Annex Jan-24                   | \$221.78                      |                            |                                          |                              |                          |                                 |                          |                                       |                                     |                                |
| Nov-23 \$4,782.50<br>Dec-23 \$5,304.95                                           | Nov-23<br>Dec-23 | \$1,782.00 \$6,564.50<br>\$1,176.00 \$6,480.95               | Nov-23 \$2,574.03<br>Dec-23 \$1,820.48               | \$482.43 \$3,056.46<br>\$383.18 \$2,203.66 | \$9,620.96<br>\$8,684.61   | JFK May-24                       | \$695.73          | Uber May-24<br>Annex May-24     | \$3,660.80<br>\$370.47      | Tommy's-Feb24<br>JFK-Feb24     | \$3,744.35<br>\$191.54        |                            |                                          |                              |                          |                                 |                          |                                       |                                     |                                |
| Jan-24 \$3,837.55                                                                | Jan-24           | 2,096.00 \$5,933.55                                          | Jan-24 \$2,136.47                                    | \$221.78 \$2,358.25                        | \$8,291.80                 |                                  |                   | JFK June-24                     | \$3,864.00                  | Annex Feb-24                   | \$0.00                        |                            |                                          |                              |                          |                                 |                          |                                       |                                     |                                |
| (2,23                                                                            |                  | ,,                                                           | , ,                                                  | , , , , , , , , , , , , , , , , , , , ,    | , , , , , , , ,            |                                  |                   |                                 | , -,                        | Town of Acton                  | ,                             |                            |                                          |                              |                          |                                 |                          |                                       |                                     |                                |
| <b>Feb-24</b> \$3,981.45                                                         | Feb-24           | 2,172.00 \$6,153.45                                          | <b>Feb-24</b> \$2,842.73                             | \$221.79 \$3,064.52                        | \$9,217.97                 |                                  |                   | Tommy's June-24                 | \$5,564.95                  | Dispatch FY24                  | \$5,775.00                    |                            |                                          |                              |                          |                                 |                          |                                       |                                     |                                |
| <b>Mar-24</b> \$7,417.95                                                         | Mar-24           | 4,026.00 \$11,443.95                                         | <b>Mar-24</b> \$3,020.04                             | \$506.81 \$3,526.85                        | \$14,970.80                |                                  |                   | Uber Jun-24                     | \$4,792.34                  |                                |                               |                            |                                          |                              |                          |                                 |                          |                                       |                                     |                                |
| <b>Apr-24</b> \$7,837.60                                                         | Apr-24           | \$2,066.00 \$9,903.60                                        | <b>Apr-24</b> \$3,545.89                             | 314.24 \$3,860.13                          | \$13,763.73                |                                  |                   | Annex Jun-24                    | \$162.30                    |                                |                               |                            |                                          |                              |                          |                                 |                          |                                       |                                     |                                |
| May-24 \$5,457.10                                                                |                  | 2,867.00 \$8,324.10                                          | May-24 \$3,660.80                                    | \$370.47 \$4,031.27                        | \$12,355.37                |                                  |                   | JFK-July 24                     | \$3,122.00                  |                                |                               |                            |                                          |                              |                          |                                 |                          |                                       |                                     |                                |
| Jun-24 \$5,564.95<br>Jul-24 \$8,669.90                                           | Jun-24<br>Jul-24 | 3,864.00 \$9,428.95<br>\$3,122.00 \$11,791.90                | Jun-24 \$4,792.34<br>Jul-24 \$3,323.87               | \$162.30 \$4,954.64<br>\$194.77 \$3,518.64 | \$14,383.59<br>\$15,310.54 |                                  |                   | Tommy's-July 24<br>Uber-July 24 | \$8,669.90<br>\$3,323.87    |                                |                               |                            |                                          |                              |                          |                                 |                          |                                       |                                     |                                |
| Aug-24 \$5,946.85                                                                | Aug-24           | 3,641.00 \$9,587.85                                          | Aug-24 \$3,674.45                                    | \$0.00 \$3,674.45                          | \$13,262.30                |                                  |                   | Annex-July 24                   | 194.77                      |                                |                               |                            |                                          |                              |                          |                                 |                          |                                       |                                     |                                |
| <b>Sep-24</b> \$6,873.45                                                         | _                | 2,370.00 \$9,243.45                                          | <b>Sep-24</b> \$3,214.92                             | \$0.00 \$3,214.92                          | \$12,458.37                |                                  |                   | JFK-August 24                   | \$3,641.00                  |                                |                               |                            |                                          |                              |                          |                                 |                          |                                       |                                     |                                |
| Oct-24 \$6,083.85                                                                | Oct-24           | 3,088.00 \$9,171.85                                          | Oct-24 \$3,322.21                                    | \$0.00 \$3,322.21                          | \$12,494.06                |                                  |                   | Tommy's-August 24               | \$5,946.85                  |                                |                               |                            |                                          |                              |                          |                                 |                          |                                       |                                     |                                |
|                                                                                  |                  |                                                              |                                                      |                                            |                            |                                  |                   | Uber-August 24                  | \$3,674.45                  |                                |                               |                            |                                          |                              |                          |                                 |                          |                                       |                                     |                                |
|                                                                                  |                  |                                                              |                                                      |                                            |                            |                                  |                   | Annex-August 24                 | 0                           |                                |                               |                            |                                          |                              |                          |                                 |                          |                                       |                                     |                                |
|                                                                                  |                  |                                                              |                                                      |                                            |                            |                                  |                   | JFK-September 24                | \$2,370.00                  |                                |                               |                            |                                          |                              |                          |                                 |                          |                                       |                                     |                                |
|                                                                                  |                  |                                                              |                                                      |                                            |                            |                                  |                   | Uber-September 24               | \$3,214.92<br>\$0.00        |                                |                               |                            |                                          |                              |                          |                                 |                          |                                       |                                     |                                |
|                                                                                  |                  |                                                              |                                                      |                                            |                            |                                  |                   | Annex Sept 24  JFK-Oct 24       | \$0.00<br><b>\$3,088.00</b> |                                |                               |                            |                                          |                              |                          |                                 |                          |                                       |                                     |                                |
|                                                                                  |                  |                                                              |                                                      |                                            |                            |                                  |                   | Tommy's-Oct 24                  | \$6,083.85                  |                                |                               |                            |                                          |                              |                          |                                 |                          |                                       |                                     |                                |
|                                                                                  |                  |                                                              |                                                      |                                            |                            |                                  |                   | Uber-Oct 24                     | \$3,322.21                  |                                |                               |                            |                                          |                              |                          |                                 |                          |                                       |                                     |                                |
|                                                                                  |                  |                                                              |                                                      |                                            |                            |                                  |                   | Annex-Oct 24                    | \$0.00                      |                                |                               |                            |                                          |                              |                          |                                 |                          |                                       |                                     |                                |
| Last 12 month total spend thru Oc                                                |                  | \$144,814.10 Av                                              | erage monthly spend over la                          | ast 12 months thru Oct2024                 | \$12,067.84                |                                  | \$31,250.00       | Total                           | \$97,648.00                 | Total                          | \$84,904.00                   |                            | Total \$99,911.82                        |                              |                          |                                 |                          |                                       |                                     |                                |
| Enrollment through 12/02/2024                                                    |                  |                                                              |                                                      |                                            |                            |                                  |                   | c + 2022 ATM\$ + MassDev        | \$33,434.18                 |                                | 44                            |                            | <b>1</b>                                 |                              |                          |                                 |                          |                                       |                                     |                                |
| Taxi                                                                             | •                | Oct, 6 in Nov)                                               |                                                      |                                            |                            | REMAINING                        | \$0.00 REMAINI    | ING                             | \$85,786.18                 | REMAINING                      | \$2,096.00                    | REMAINING                  | \$88.18                                  |                              |                          |                                 |                          |                                       |                                     |                                |