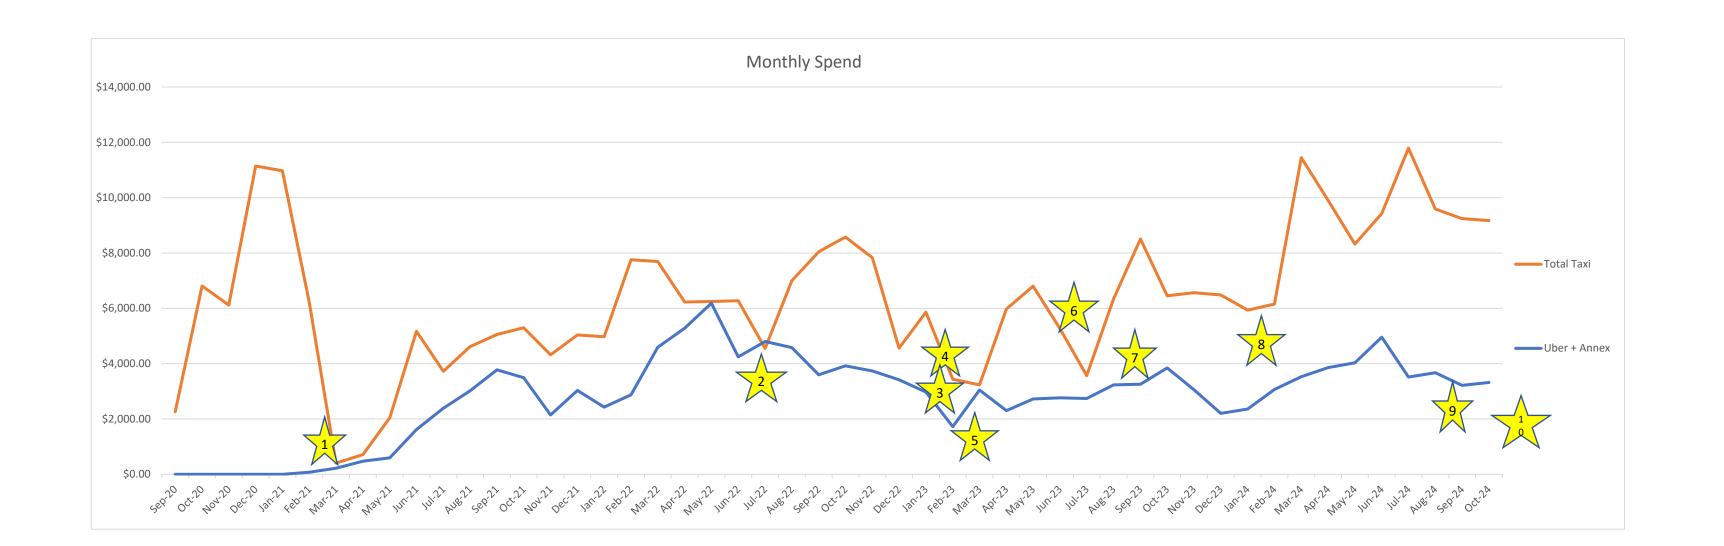

# unique individuals enrolled

| Go-Sudbury Accounting with Estimated Balances and Trend Lines, December 02, 2024 |                  |                                                              |                                                      |                                            |                            |                                  |                   |                                 |                             |                                |                               |                            |                                          |                              |                          |                                 |                          |                                       |                                     |                                |
|----------------------------------------------------------------------------------|------------------|--------------------------------------------------------------|------------------------------------------------------|--------------------------------------------|----------------------------|----------------------------------|-------------------|---------------------------------|-----------------------------|--------------------------------|-------------------------------|----------------------------|------------------------------------------|------------------------------|--------------------------|---------------------------------|--------------------------|---------------------------------------|-------------------------------------|--------------------------------|
| Tommy's Taxi Invoices                                                            | JFK I            | nvoices Total Taxi                                           | Uber Invoices An                                     | nex Invoices Uber + Annex T                | OTAL SPEND                 | Go Sudbury! Earmark Funds #1 \$3 | 31.250.00 2023 AT | ΓM - Article 14                 | \$150,000                   | MassDevelopment                | \$87,000                      | 2022 ATM - Article 14      | \$100,000                                | Meadow Walk Mitiga           | \$71,366                 | MAPC Grant 2 (Part 1)           | \$18,150                 | MAPC Grant 1 \$21,950                 | BayPath Grant 1 (\$3,000)           | Coolidge Mitigation (\$10,000) |
| <b>Sep-20</b> \$772.30                                                           | Sep-20           | \$1,489.20 \$2,261.50                                        |                                                      | \$0.00                                     | \$2,261.50                 | ,                                | ,                 |                                 | , 50,000                    | JFK Jan-23                     | \$2,864.00                    | July 21 - June 22 Dispatch | \$2,859.00                               | Jan-21                       |                          | JFK May-21                      | \$1,479.00               | Sep-20 \$5,811.00                     | Sep-20 \$3,000                      | Sep-20 \$260.80                |
| Oct-20 \$2,878.70                                                                | Oct-20           | \$3,931.60 \$6,810.30                                        |                                                      | \$0.00                                     | \$6,810.30                 |                                  |                   |                                 |                             | Tommy's Jan-23                 | \$2,992.35                    | JFN                        | Jun-22 \$2,770.00                        | Feb-21                       | \$6,291.10               | Tommy's May-21                  | \$564.00                 | Oct-20 see above                      | Oct-20 see above                    | Oct-20 see above               |
| <b>Nov-20</b> \$2,471.00                                                         | Nov-20           | \$3,648.60 \$6,119.60                                        |                                                      | \$0.00                                     | \$6,119.60                 |                                  |                   |                                 |                             | JFK Feb-23                     | \$1,308.00                    | •                          | Jun-22 \$3,507.00                        | Mar-21                       | \$405.14                 | JFK Jun-21                      | \$3,554.00               |                                       | BayPath Grant 2 (\$2,000)           | Nov-20 \$3,108.60              |
| <b>Dec-20</b> \$5,905.60                                                         | Dec-20           | \$5,239.00 \$11,144.60                                       |                                                      | \$0.00                                     | \$11,144.60                |                                  |                   |                                 |                             | Tommy's Feb-23                 | \$2,130.00                    |                            | Rollover \$4,319.32                      | Apr-21                       | \$1,182.11               | Tommy's Jun-21                  | \$1,616.30               | Dec-20 \$7,165.60                     | \$48.00                             | Dec-20 \$3,979.00              |
| Jan-21 \$5,551.50                                                                | Jan-21           | \$5,420.00 \$10,971.50                                       | F. I. 24 672.40                                      | \$0.00                                     | \$10,971.50                |                                  |                   |                                 |                             | Annex Feb-23                   | \$405.42                      |                            | K Jul-22 \$2,178.00                      | May-21                       |                          | JFK Jul-21                      | \$2,506.00               | Jan-21 \$6,091.50                     | \$180.00                            | Jan-21 \$2,651.60              |
| Feb-21 \$1,861.00<br>Mar-21 \$186.50                                             | Feb-21<br>Mar-21 | \$4,357.00 \$6,218.00<br>\$220.00 \$406.50                   | <b>Feb-21</b> \$73.10 <b>Mar-21</b> \$218.64         | \$73.10<br>\$218.64                        | \$6,291.10<br>\$625.14     |                                  |                   |                                 |                             | JFK Mar-23<br>Tommy's Mar-23   | \$1,644.00<br>\$1,590.30      | •                          | s Jul-22 \$2,371.40<br>Aug-22 \$4,578.69 | Jun-21<br>Jul-21             | \$1,618.72<br>\$2,388.37 | Tommy's Jul-21<br>JFK Aug-21    | \$1,218.50<br>\$2,147.00 | \$22,079.10<br>-\$129.10              | \$48.00<br>JFK Sep-21 \$1,724.00    | \$10,000.00                    |
| Apr-21 \$0.00                                                                    | Apr-21           | \$714.00 \$714.00                                            | Apr-21 \$476.11                                      | \$476.11                                   | \$1,190.11                 |                                  |                   |                                 |                             | Annex Mar-23                   | \$310.56                      |                            | Aug-22 \$4,515.00                        | Aug-21                       | \$3,017.75               | Tommy's Aug-21                  | \$2,470.50               | -\$129.10                             | JFK Sep-21 \$1,724.00<br>\$2,000.00 |                                |
| May-21 \$564.00                                                                  | May-21           | \$1,479.00 \$2,043.00                                        | May-21 \$598.13                                      | \$598.13                                   | \$2,641.13                 |                                  |                   |                                 |                             | JFK Apr-23                     | \$2,628.00                    |                            | Aug-22 \$2,480.95                        | Sep-21                       |                          | JFK Sep-21                      | \$933.00                 | NOTES:                                | \$2,000.00                          |                                |
| Jun-21 \$1,616.30                                                                | Jun-21           | \$3,554.00 \$5,170.30                                        | Jun-21 \$1,618.72                                    | \$1,618.72                                 | \$6,789.02                 |                                  |                   |                                 |                             | Tommy's Apr-23                 | \$3,349.10                    |                            | Sep-22 \$3,598.24                        | Oct-21                       | \$3,492.27               | Tommy's Sep-21                  | \$2,399.50               | Meadow Walk Mitigation                |                                     |                                |
| <b>Jul-21</b> \$1,218.50                                                         | Jul-21           | \$2,506.00 \$3,724.50                                        | <b>Jul-21</b> \$2,388.37                             | \$2,388.37                                 | \$6,112.87                 |                                  |                   |                                 |                             | Annex Apr-23                   | \$149.17                      | JFK                        | Sep-22 \$3,936.00                        | Nov-21                       | \$2,147.85               |                                 | \$18,887.80              | \$20,000 voted at SB on 3/17/20       |                                     |                                |
| <b>Aug-21</b> \$2,470.50                                                         | Aug-21           | \$2,147.00 \$4,617.50                                        | <b>Aug-21</b> \$3,017.75                             | \$3,017.75                                 | \$7,635.25                 |                                  |                   |                                 |                             | JFK May-23                     | \$1,975.00                    | Tommy's                    | Sep-22 \$4,111.45                        | Dec-21                       | \$3,032.66               |                                 | -\$737.80                | \$5,000 voted at SB on 3/2/21         |                                     |                                |
| <b>Sep-21</b> \$2,399.50                                                         | Sep-21           | \$2,657.00 \$5,056.50                                        | <b>Sep-21</b> \$3,774.34                             | \$3,774.34                                 | \$8,830.84                 |                                  |                   |                                 |                             | Tommy's May-23                 | \$4,829.05                    |                            | Oct-22 \$3,921.32                        | JFK Dec-21 Rollover          | \$139.40                 |                                 |                          | **Only \$46,366 remaining per emai    | I from Christine on 11/15/21***     |                                |
| Oct-21 \$1,985.30                                                                | Oct-21           | \$3,315.00 \$5,300.30                                        | Oct-21 \$3,492.27                                    | \$3,492.27                                 | \$8,792.57                 |                                  |                   |                                 |                             | Annex May-23                   | \$243.96                      |                            | Oct-22 \$4,320.00                        | Tommy's Dec-21               |                          | (+\$1,250 for dispatch May 2022 |                          | \$35,000 voted at SB on 11/16/21      |                                     |                                |
| Nov-21 \$2,355.30                                                                | Nov-21           | \$1,968.00 \$4,323.30                                        | Nov-21 \$2,147.85                                    | \$2,147.85                                 | \$6,471.15                 |                                  |                   |                                 |                             | JFK Jun-23                     | \$1,383.00                    | •                          | Oct-22 \$4,256.00                        | Uber Jan-22                  |                          | MAPC Grant 2 (Part 2)           | \$13,150                 | \$11,366 voted at SB on 3/22/22 (No   | further Funds Remaining)            |                                |
| <b>Dec-21</b> \$2,112.00<br><b>Jan-22</b> \$2,484.90                             | Dec-21<br>Jan-22 | \$2,928.00 \$5,040.00<br>\$2,489.00 \$4,973.90               | <b>Dec-21</b> \$3,032.66<br><b>Jan-22</b> \$2,426.53 | \$3,032.66<br>\$2,426.53                   | \$8,072.66<br>\$7,400.43   |                                  |                   | Uber -July-23                   | \$2,602.11                  | Tommy's Jun-23<br>Annex Jun-23 | <b>\$3,878.90</b><br>\$449.49 |                            | Nov-22 \$3,738.53<br>Nov-22 \$3,588.00   | JFK Jan-22<br>Tommy's Jan-22 | \$2,489.00<br>\$2,484.90 | Rollover from Part 1 JFK Oct-21 | \$737.80<br>\$3,315.00   | \$10,000 voted at Transportation on   | 2/5/21                              |                                |
| Jan-22 \$2,484.90<br>Feb-22 \$4,191.50                                           | Feb-22           | \$3,564.00 \$7,755.50                                        | Feb-22 \$2,872.53                                    | \$2,872.53                                 | \$10,628.03                |                                  |                   | Annex July-23                   | \$139.07                    | Tommy's July -23               | \$2,094.10                    |                            | Nov-22 \$4,245.65                        | Uber Feb-22                  | \$2,464.50               | Tommy's Oct-21                  | \$1,985.30               | \$10,000 voted at Transportation on   | 2/3/21                              |                                |
| Mar-22 \$2,801.30                                                                | Mar-22           | \$4,890.00 \$7,691.30                                        | Mar-22 \$4,590.11                                    | \$4,590.11                                 | \$12,281.41                |                                  |                   | Uber - Aug-23                   | \$2,679.51                  | JFK July-23                    | \$1,475.00                    | -                          | Dec-22 \$3,419.72                        | JFK Feb-22                   |                          | JFK Nov-21                      |                          | Dispatch vote: 4/9/2021               |                                     |                                |
| <b>Apr-22</b> \$2,654.50                                                         | Apr-22           | \$3,576.00 \$6,230.50                                        | <b>Apr-22</b> \$5,282.77                             | \$5,282.77                                 | \$11,513.27                |                                  |                   | Annex - Aug-23                  | \$0.00                      | Annex July-23                  | \$0.00                        |                            | Dec-22 \$2,004.00                        | Tommy's Feb-22               | \$4,191.50               | Tommy's Nov-21                  | \$2,355.30               | \$4,950 for year, \$3,267 prorated 20 | 21 (May-Dec 2021)                   |                                |
| <b>May-22</b> \$2,374.10                                                         | May-22           | \$3,872.00 \$6,246.10                                        | <b>May-22</b> \$6,185.38                             | \$6,185.38                                 | \$12,431.48                |                                  |                   | Uber Sept-23                    | \$3,258.22                  | Tommy's August-23              | \$4,930.55                    | Tommy's                    | Dec-22 \$2,561.30                        | Uber Mar-22                  | \$4,590.11               | JFK Dec-21                      | \$2,928.00               |                                       |                                     |                                |
| <b>Jun-22</b> \$3,507.00                                                         | Jun-22           | \$2,770.00 \$6,277.00                                        | <b>Jun-22</b> \$4,243.07                             | \$4,243.07                                 | \$10,520.07                |                                  |                   | Annex Sept-23                   | \$0.00                      | JFK August-23                  | \$1,416.00                    | Ube                        | Jan-23 \$2,975.65                        | Uber Apr-22                  | \$5,282.78               |                                 | \$13,289.40              | Emergency Fund: \$1,000 vote on 9/    | 7/22                                |                                |
| Jul-22 \$2,371.40                                                                | Jul-22           | <b>\$2,178.00</b> \$4,549.40                                 | Jul-22 \$4,798.18                                    | \$4,798.18                                 | \$9,347.58                 |                                  |                   | Uber Oct-23                     | \$3,132.25                  | Annex August-23                | \$556.28                      |                            | Feb-23 \$1,183.13                        | Uber May-22                  | \$6,185.38               |                                 | -\$139.40                |                                       |                                     |                                |
| Aug-22 \$2,480.95                                                                | Aug-22           | <b>\$4,515.00</b> \$6,995.95                                 | Aug-22 \$4,578.69                                    | \$4,578.69                                 | \$11,574.64                |                                  |                   | Annex Oct-23                    | \$531.25                    | Tommy's Sept-23                | \$6,244.95                    |                            | Feb-23 \$136.24                          | Uber Jun-22                  | \$4,243.07               |                                 |                          | Dispatch Charges                      |                                     |                                |
| Sep-22 \$4,111.45                                                                | Sep-22           | <b>\$3,936.00</b> \$8,047.45                                 | Sep-22 \$3,598.24                                    | \$3,598.24                                 | \$11,645.69                |                                  |                   | Uber Nov-23                     | \$2,574.03                  | JFK Sept-23                    | \$2,264.00                    |                            | Mar-23 \$2,326.15                        | Uber Jul-22 _                |                          | (+1,666 for dispatch May 2021   | -                        | May 21 - June 21 \$825.00             |                                     |                                |
| Oct-22 \$4,256.00                                                                | Oct-22           | <b>\$4,320.00</b> \$8,576.00                                 | Oct-22 \$3,921.32                                    | \$3,921.32                                 | \$12,497.32                |                                  |                   | Annex Nov-23                    | \$272.23                    | Annex Sept-23                  | \$0.00                        |                            | Mar-23 \$408.72                          |                              | \$75,685.32              | MAPC Grant 2 Additional         | \$22,678.20              | July 21 - June 22 \$4,950.00          |                                     |                                |
| Nov-22 \$4,245.65<br>Dec-22 \$2,561.30                                           | Nov-22           | <b>\$3,588.00</b> \$7,833.65<br><b>\$2,004.00</b> \$4,565.30 | Nov-22 \$3,738.53<br>Dec-22 \$3,419.72               | \$3,738.53<br>\$3,419.72                   | \$11,572.18<br>\$7,985.02  |                                  |                   | Uber Dec-23<br>Annex Dec-23     | \$1,820.48<br>\$248.99      | Tommy's Oct-23<br>JFK Oct-23   | \$4,096.25<br>\$2,357.00      |                            | <b>Apr-23 \$2,154.34</b> Apr-23 \$0.00   |                              | -\$4,319.32              | JFK Mar-22<br>Tommy's Mar-22    |                          | July 22 - June 23 \$5,775.00          |                                     |                                |
| Dec-22 \$2,561.30<br>Jan-23 \$2,992.35                                           | Dec-22<br>Jan-23 | <b>\$2,864.00</b> \$5,856.35                                 | Jan-23 \$2,975.65                                    | \$3,419.72                                 | \$8,832.00                 |                                  |                   | Uber Jan-24                     | \$2,136.47                  | Annex Oct-23                   | \$2,337.00                    |                            | May-23 \$2,423.78                        |                              |                          | JFK Apr-22                      |                          |                                       |                                     |                                |
| Feb-23 \$2,130.00                                                                | Feb-23           | <b>\$1,308.00</b> \$3,438.00                                 | Feb-23 \$1,183.13                                    | \$541.66 \$1,724.79                        | \$5,162.79                 | IEK-Eeh 24                       | \$1,980.46        | Annex Jan-24                    | \$0.00                      | Tommy's Nov-23                 | \$4,782.50                    |                            | May-23 \$58.49                           |                              |                          | Tommy's Apr-22                  |                          |                                       |                                     |                                |
| Mar-23 \$1,590.30                                                                |                  | <b>\$1,644.00</b> \$3,234.30                                 | Mar-23 \$2,326.15                                    | \$719.28 \$3,045.43                        |                            | JFK Mar-24                       | \$4,026.00        | JFK-Jan-24                      | \$2,096.00                  | JFK Nov-23                     | \$1,782.00                    |                            | Jun-23 \$2,028.54                        |                              |                          | JFK May-22                      |                          |                                       |                                     |                                |
| Apr-23 \$3,349.10                                                                |                  | <b>\$2,628.00</b> \$5,977.10                                 | Apr-23 \$2,154.34                                    | \$149.17 \$2,303.51                        |                            | Tommy's Mar-24                   | \$7,417.95        | Uber Feb-24                     | \$2,842.73                  | Annex Nov-23                   | \$210.20                      |                            | Jun-23 \$288.76                          |                              |                          | Tommy's May-22                  |                          |                                       |                                     |                                |
| May-23 \$4,829.05                                                                | May-23           | <b>\$1,975.00</b> \$6,804.05                                 | May-23 \$2,423.78                                    | \$302.45 \$2,726.23                        |                            | Annex Mar-24                     | \$430.13          | Annex Feb-24                    | \$221.79                    | Tommy's Dec-23                 | \$5,304.95                    |                            | \$5,775.00                               |                              |                          |                                 | \$20,167.90              |                                       |                                     |                                |
| Jun-23 \$3,878.90                                                                |                  | <b>\$1,383.00</b> \$5,261.90                                 | Jun-23 \$2,028.54                                    | \$738.25 \$2,766.79                        | \$8,028.69                 | Uber Mar-24                      | \$3,020.04        | Tommy's Feb24                   | \$237.10                    | JFK Dec-23                     | \$1,176.00                    |                            | Sep-24 \$6,873.45                        |                              |                          |                                 | \$2,345.59 Su            | udbury Return to MassDevelopment (    | \$2,510.30)                         |                                |
| <b>Jul-23</b> \$2,094.10                                                         | Jul-23           | \$1,475.00 \$3,569.10                                        | <b>Jul-23</b> \$2,602.11                             | \$139.07 \$2,741.18                        | \$6,310.28                 | JFK Apr-24                       | \$2,066.00        | Annex Mar-24                    | \$76.68                     | Annex Dec-23                   | \$134.19                      |                            |                                          |                              |                          |                                 | \$33,290.50 St           | tow Return to MassDevelopment         |                                     |                                |
| <b>Aug-23</b> \$4,930.55                                                         | Aug-23           | \$1,416.00 \$6,346.55                                        | <b>Aug-23</b> \$2,679.51                             | \$556.28 \$3,235.79                        |                            | Tommy's Apr-24                   | \$7,837.60        | Annex Apr-24                    | \$84.04                     | Tommy's-Jan24                  | \$3,837.55                    |                            |                                          |                              |                          |                                 | \$35,636.09 To           | otal Return Amount to MassDevelopn    | nent                                |                                |
| <b>Sep-23</b> \$6,244.95                                                         |                  | \$2,264.00 \$8,508.95                                        | <b>Sep-23</b> \$3,258.22                             | \$0.00 \$3,258.22                          | · ·                        | Annex Apr-24                     | \$230.20          | JFK May-24                      | \$2,171.27                  | JFK-Jan24                      | \$0.00                        |                            |                                          |                              |                          |                                 |                          |                                       |                                     |                                |
| Oct-23 \$4,096.25                                                                |                  | 2,357.00 \$6,453.25                                          | Oct-23 \$3,132.95                                    | \$710.76 \$3,843.71                        | · ·                        | Uber Apr-24                      | \$3,545.89        | Tommy's May-24                  | \$5,457.10                  | Annex Jan-24                   | \$221.78                      |                            |                                          |                              |                          |                                 |                          |                                       |                                     |                                |
| Nov-23 \$4,782.50<br>Dec-23 \$5,304.95                                           | Nov-23<br>Dec-23 | \$1,782.00 \$6,564.50<br>\$1,176.00 \$6,480.95               | Nov-23 \$2,574.03<br>Dec-23 \$1,820.48               | \$482.43 \$3,056.46<br>\$383.18 \$2,203.66 | \$9,620.96<br>\$8,684.61   | JFK May-24                       | \$695.73          | Uber May-24<br>Annex May-24     | \$3,660.80<br>\$370.47      | Tommy's-Feb24<br>JFK-Feb24     | \$3,744.35<br>\$191.54        |                            |                                          |                              |                          |                                 |                          |                                       |                                     |                                |
| Jan-24 \$3,837.55                                                                | Jan-24           | 2,096.00 \$5,933.55                                          | Jan-24 \$2,136.47                                    | \$221.78 \$2,358.25                        | \$8,291.80                 |                                  |                   | JFK June-24                     | \$3,864.00                  | Annex Feb-24                   | \$0.00                        |                            |                                          |                              |                          |                                 |                          |                                       |                                     |                                |
| (2,23                                                                            |                  | ,,                                                           | , ,                                                  | , , , , , , , , , , , , , , , , , , , ,    | , , , , , , , ,            |                                  |                   |                                 | , -,                        | Town of Acton                  | ,                             |                            |                                          |                              |                          |                                 |                          |                                       |                                     |                                |
| <b>Feb-24</b> \$3,981.45                                                         | Feb-24           | 2,172.00 \$6,153.45                                          | <b>Feb-24</b> \$2,842.73                             | \$221.79 \$3,064.52                        | \$9,217.97                 |                                  |                   | Tommy's June-24                 | \$5,564.95                  | Dispatch FY24                  | \$5,775.00                    |                            |                                          |                              |                          |                                 |                          |                                       |                                     |                                |
| <b>Mar-24</b> \$7,417.95                                                         | Mar-24           | 4,026.00 \$11,443.95                                         | <b>Mar-24</b> \$3,020.04                             | \$506.81 \$3,526.85                        | \$14,970.80                |                                  |                   | Uber Jun-24                     | \$4,792.34                  |                                |                               |                            |                                          |                              |                          |                                 |                          |                                       |                                     |                                |
| <b>Apr-24</b> \$7,837.60                                                         | Apr-24           | \$2,066.00 \$9,903.60                                        | <b>Apr-24</b> \$3,545.89                             | 314.24 \$3,860.13                          | \$13,763.73                |                                  |                   | Annex Jun-24                    | \$162.30                    |                                |                               |                            |                                          |                              |                          |                                 |                          |                                       |                                     |                                |
| May-24 \$5,457.10                                                                |                  | 2,867.00 \$8,324.10                                          | May-24 \$3,660.80                                    | \$370.47 \$4,031.27                        | \$12,355.37                |                                  |                   | JFK-July 24                     | \$3,122.00                  |                                |                               |                            |                                          |                              |                          |                                 |                          |                                       |                                     |                                |
| Jun-24 \$5,564.95<br>Jul-24 \$8,669.90                                           | Jun-24<br>Jul-24 | 3,864.00 \$9,428.95<br>\$3,122.00 \$11,791.90                | Jun-24 \$4,792.34<br>Jul-24 \$3,323.87               | \$162.30 \$4,954.64<br>\$194.77 \$3,518.64 | \$14,383.59<br>\$15,310.54 |                                  |                   | Tommy's-July 24<br>Uber-July 24 | \$8,669.90<br>\$3,323.87    |                                |                               |                            |                                          |                              |                          |                                 |                          |                                       |                                     |                                |
| Aug-24 \$5,946.85                                                                | Aug-24           | 3,641.00 \$9,587.85                                          | Aug-24 \$3,674.45                                    | \$0.00 \$3,674.45                          | \$13,262.30                |                                  |                   | Annex-July 24                   | 194.77                      |                                |                               |                            |                                          |                              |                          |                                 |                          |                                       |                                     |                                |
| <b>Sep-24</b> \$6,873.45                                                         | _                | 2,370.00 \$9,243.45                                          | <b>Sep-24</b> \$3,214.92                             | \$0.00 \$3,214.92                          | \$12,458.37                |                                  |                   | JFK-August 24                   | \$3,641.00                  |                                |                               |                            |                                          |                              |                          |                                 |                          |                                       |                                     |                                |
| Oct-24 \$6,083.85                                                                | Oct-24           | 3,088.00 \$9,171.85                                          | Oct-24 \$3,322.21                                    | \$0.00 \$3,322.21                          | \$12,494.06                |                                  |                   | Tommy's-August 24               | \$5,946.85                  |                                |                               |                            |                                          |                              |                          |                                 |                          |                                       |                                     |                                |
|                                                                                  |                  |                                                              |                                                      |                                            |                            |                                  |                   | Uber-August 24                  | \$3,674.45                  |                                |                               |                            |                                          |                              |                          |                                 |                          |                                       |                                     |                                |
|                                                                                  |                  |                                                              |                                                      |                                            |                            |                                  |                   | Annex-August 24                 | 0                           |                                |                               |                            |                                          |                              |                          |                                 |                          |                                       |                                     |                                |
|                                                                                  |                  |                                                              |                                                      |                                            |                            |                                  |                   | JFK-September 24                | \$2,370.00                  |                                |                               |                            |                                          |                              |                          |                                 |                          |                                       |                                     |                                |
|                                                                                  |                  |                                                              |                                                      |                                            |                            |                                  |                   | Uber-September 24               | \$3,214.92<br>\$0.00        |                                |                               |                            |                                          |                              |                          |                                 |                          |                                       |                                     |                                |
|                                                                                  |                  |                                                              |                                                      |                                            |                            |                                  |                   | Annex Sept 24  JFK-Oct 24       | \$0.00<br><b>\$3,088.00</b> |                                |                               |                            |                                          |                              |                          |                                 |                          |                                       |                                     |                                |
|                                                                                  |                  |                                                              |                                                      |                                            |                            |                                  |                   | Tommy's-Oct 24                  | \$6,083.85                  |                                |                               |                            |                                          |                              |                          |                                 |                          |                                       |                                     |                                |
|                                                                                  |                  |                                                              |                                                      |                                            |                            |                                  |                   | Uber-Oct 24                     | \$3,322.21                  |                                |                               |                            |                                          |                              |                          |                                 |                          |                                       |                                     |                                |
|                                                                                  |                  |                                                              |                                                      |                                            |                            |                                  |                   | Annex-Oct 24                    | \$0.00                      |                                |                               |                            |                                          |                              |                          |                                 |                          |                                       |                                     |                                |
| Last 12 month total spend thru Oc                                                |                  | \$144,814.10 Av                                              | erage monthly spend over la                          | ast 12 months thru Oct2024                 | \$12,067.84                |                                  | \$31,250.00       | Total                           | \$97,648.00                 | Total                          | \$84,904.00                   |                            | Total \$99,911.82                        |                              |                          |                                 |                          |                                       |                                     |                                |
| Enrollment through 12/02/2024                                                    |                  |                                                              |                                                      |                                            |                            |                                  |                   | c + 2022 ATM\$ + MassDev        | \$33,434.18                 |                                | 44                            |                            | <b>1</b>                                 |                              |                          |                                 |                          |                                       |                                     |                                |
| Taxi                                                                             | •                | Oct, 6 in Nov)                                               |                                                      |                                            |                            | REMAINING                        | \$0.00 REMAINI    | ING                             | \$85,786.18                 | REMAINING                      | \$2,096.00                    | REMAINING                  | \$88.18                                  |                              |                          |                                 |                          |                                       |                                     |                                |