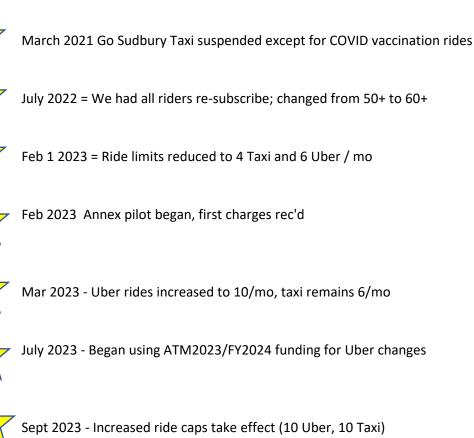

| ommy's Taxi   |                                  | JFK Invo             |                         | Total Taxi          | Uber Inv     | oices                    | Annex Invoices    |                          |             | MassDevelopment   | \$87,0         |
|---------------|----------------------------------|----------------------|-------------------------|---------------------|--------------|--------------------------|-------------------|--------------------------|-------------|-------------------|----------------|
| Sep-20        | \$772.30                         | Sep-20               | \$1,489.20              | \$2,261.50          |              |                          |                   | \$0.00                   | \$2,261.50  | JFK Jan-23        | \$2,864        |
| Oct-20        | \$2,878.70                       | Oct-20               | \$3,931.60              | \$6,810.30          |              |                          |                   | \$0.00                   | \$6,810.30  | Tommy's Jan-23    | \$2,992        |
| Nov-20        | \$2,471.00                       | Nov-20               | \$3,648.60              | \$6,119.60          |              |                          |                   | \$0.00                   | \$6,119.60  | JFK Feb-23        | \$1,308        |
| Dec-20        | \$5 <i>,</i> 905.60              | Dec-20               | \$5,239.00              | \$11,144.60         |              |                          |                   | \$0.00                   | \$11,144.60 | Tommy's Feb-23    | \$2,13         |
| Jan-21        | \$5,551.50                       | Jan-21               | \$5,420.00              | \$10,971.50         |              |                          |                   | \$0.00                   | \$10,971.50 | Annex Feb-23      | \$40           |
| Feb-21        | \$1,861.00                       | Feb-21               | \$4,357.00              | \$6,218.00          | Feb-21       | \$73.10                  |                   | \$73.10                  | \$6,291.10  | JFK Mar-23        | \$1,64         |
| Mar-21        | \$186.50                         | Mar-21               | \$220.00                | \$406.50            | Mar-21       | \$218.64                 |                   | \$218.64                 | \$625.14    | Tommy's Mar-23    | \$1,59         |
| Apr-21        | \$0.00                           | Apr-21               | \$714.00                | \$714.00            | Apr-21       | \$476.11                 |                   | \$476.11                 | \$1,190.11  | Annex Mar-23      | \$31           |
| May-21        | \$564.00                         | May-21               | \$1,479.00              | \$2,043.00          | May-21       | \$598.13                 |                   | \$598.13                 | \$2,641.13  | JFK Apr-23        | \$2,62         |
| Jun-21        | \$1,616.30                       | Jun-21               | \$3,554.00              | \$5,170.30          | Jun-21       | \$1,618.72               |                   | \$1,618.72               | \$6,789.02  | Tommy's Apr-23    | \$3,34         |
| Jul-21        | \$1,218.50                       | Jul-21               | \$2,506.00              | \$3,724.50          | Jul-21       | \$2,388.37               |                   | \$2,388.37               | \$6,112.87  | Annex Apr-23      | \$14           |
| Aug-21        | \$2,470.50                       | Aug-21               | \$2,147.00              | \$4,617.50          | Aug-21       | \$3,017.75               |                   | \$3,017.75               | \$7,635.25  | JFK May-23        | \$1,97         |
| Sep-21        | \$2 <i>,</i> 399.50              | Sep-21               | \$2,657.00              | \$5 <i>,</i> 056.50 | Sep-21       | \$3,774.34               |                   | \$3,774.34               | \$8,830.84  | Tommy's May-23    | \$4,82         |
| Oct-21        | \$1 <i>,</i> 985.30              | Oct-21               | \$3,315.00              | \$5 <i>,</i> 300.30 | Oct-21       | \$3,492.27               |                   | \$3 <i>,</i> 492.27      | \$8,792.57  | Annex May-23      | \$24           |
| Nov-21        | \$2,355.30                       | Nov-21               | \$1,968.00              | \$4,323.30          | Nov-21       | \$2,147.85               |                   | \$2,147.85               | \$6,471.15  | JFK Jun-23        | \$1,38         |
| Dec-21        | \$2,112.00                       | Dec-21               | \$2,928.00              | \$5,040.00          | Dec-21       | \$3,032.66               |                   | \$3,032.66               | \$8,072.66  | Tommy's Jun-23    | \$3,87         |
| Jan-22        | \$2,484.90                       | Jan-22               | \$2,489.00              | \$4,973.90          | Jan-22       | \$2,426.53               |                   | \$2,426.53               | \$7,400.43  | Annex Jun-23      | \$44           |
| Feb-22        | \$4,191.50                       | Feb-22               | \$3,564.00              | \$7,755.50          | Feb-22       | \$2,872.53               |                   | \$2,872.53               | \$10,628.03 | Tommy's July -23  | \$2,09         |
| Mar-22        | \$2,801.30                       | Mar-22               | \$4,890.00              | \$7,691.30          | Mar-22       | \$4,590.11               |                   | \$4,590.11               | \$12,281.41 | JFK July-23       | \$1,47         |
| Apr-22        | \$2,654.50                       | Apr-22               | \$3,576.00              | \$6,230.50          | Apr-22       | \$5,282.77               |                   | \$5,282.77               | \$11,513.27 | Annex July-23     | (              |
| May-22        | \$2,374.10                       | May-22               | \$3,872.00              | \$6,246.10          | May-22       | \$6,185.38               |                   | \$6,185.38               | \$12,431.48 | Tommy's August-23 | \$4,93         |
| Jun-22        | \$3,507.00                       | Jun-22               | \$2,770.00              | \$6,277.00          | Jun-22       | \$4,243.07               |                   | \$4,243.07               | \$10,520.07 | JFK August-23     | \$1,41         |
| Jul-22        | \$2,371.40                       | Jul-22               | \$2,178.00              | \$4,549.40          | Jul-22       | \$4,798.18               |                   | \$4,798.18               | \$9,347.58  | Annex August-23   | \$5!           |
| Aug-22        | \$2,480.95                       | Aug-22               | \$4,515.00              | \$6,995.95          | Aug-22       | \$4,578.69               |                   | \$4,578.69               | \$11,574.64 | Tommy's Sept-23   | \$6,24         |
| Sep-22        | \$4,111.45                       | Sep-22               | \$3,936.00              | \$8,047.45          | Sep-22       | \$3,598.24               |                   | \$3,598.24               | \$11,645.69 | JFK Sept-23       | \$2,26         |
| Oct-22        | \$4,256.00                       | Oct-22               | \$4,320.00              | \$8,576.00          | Oct-22       | \$3,921.32               |                   | \$3,921.32               | \$12,497.32 | Annex Sept-23     |                |
| Nov-22        | \$4,245.65                       | Nov-22               | \$3,588.00              | \$7,833.65          | Nov-22       | \$3,738.53               |                   | \$3,738.53               | \$11,572.18 | Tommy's Oct-23    | \$4,09         |
| Dec-22        | \$2,561.30                       | Dec-22               | \$2,004.00              | \$4,565.30          | Dec-22       | \$3,419.72               |                   | \$3,419.72               | \$7,985.02  | JFK Oct-23        | \$2,3          |
| Jan-23        | \$2,992.35                       | Jan-23               | \$2,864.00              | \$5,856.35          | Jan-23       | \$2,975.65               |                   | \$2,975.65               | \$8,832.00  | Annex Oct-23      | \$1            |
| Feb-23        | \$2,130.00                       | Feb-23               | \$1,308.00              | \$3,438.00          | Feb-23       | \$1,183.13               | \$541.66          | \$1,724.79               | \$5,162.79  | Tommy's Nov-23    | \$4,78         |
| Mar-23        | \$1,590.30                       | Mar-23               | \$1,644.00              | \$3,234.30          | Mar-23       | \$2,326.15               | \$719.28          | \$3,045.43               | \$6,279.73  | JFK Nov-23        | \$1,78         |
| Apr-23        | \$3,349.10                       | Apr-23               | \$2,628.00              | \$5,977.10          | Apr-23       | \$2,154.34               | \$149.17          | \$2,303.51               | \$8,280.61  | Annex Nov-23      | \$2:           |
| May-23        | \$4,829.05                       | May-23               | \$1,975.00              | \$6,804.05          | May-23       | \$2,423.78               | \$302.45          | \$2,726.23               | \$9,530.28  | Tommy's Dec-23    | \$5,30         |
| Jun-23        | \$3,878.90                       | Jun-23               | \$1,383.00              | \$5,261.90          | Jun-23       | \$2,028.54               | \$738.25          | \$2,766.79               |             | JFK Dec-23        | \$1,1          |
| Jul-23        | \$2,094.10                       | Jul-23               | \$1,475.00              | \$3,569.10          | Jul-23       | \$2,602.11               | \$139.07          | \$2,741.18               | \$6,310.28  | Annex Dec-23      | \$13<br>\$13   |
| Aug-23        | \$4,930.55                       | Aug-23               | \$1,416.00              | \$6,346.55          | Aug-23       | \$2,679.51               | \$556.28          | \$3,235.79               |             | Tommy's-Jan24     | \$3,83         |
| Sep-23        | \$4,930.33<br>\$6,244.95         | Sep-23               | \$2,264.00              | \$8,508.95          | Sep-23       | \$3,258.22               | \$0.00            | \$3,253.79               | \$11,767.17 | JFK-Jan24         | \$3,8          |
| Oct-23        | \$0,244.95<br>\$4,096.25         | Oct-23               | 2,357.00                | \$6,453.25          | Oct-23       | \$3,132.95               | \$710.76          | \$3,843.71               | \$10,296.96 | Annex Jan-24      | \$2,03         |
| Nov-23        | \$4,090.25<br>\$4,782.50         | Nov-23               | \$1,782.00              | \$6,564.50          | Nov-23       | \$2,574.03               | \$482.43          | \$3,056.46               |             |                   | ¥24            |
| Dec-23        | \$4,782.30<br>\$5,304.95         | Dec-23               | \$1,176.00              | \$6,480.95          | Dec-23       | \$1,820.48               |                   | \$2,203.66               |             |                   |                |
| Jan-24        | \$3,804.95<br>\$3,837.55         | Jan-24               | 2,096.00                | \$5,933.55          | Jan-24       | \$1,820.48<br>\$2,136.47 | \$221.78          | \$2,203.00<br>\$2,358.25 |             |                   |                |
| Jall-24       | <del>رد. ۲ده<sub>ر</sub>وږ</del> | Jan-24               | 2,090.00                |                     | Jail-24      |                          |                   | 2,550.25                 |             | Total             | \$77,2         |
| 12 month tota | al spend thru Jai                | n 2024               | \$101,836.22            | А                   | verage month | ly spend ov              | er last 12 months | thru Jan 2024            | \$8,486.35  |                   |                |
| Iment throug  | h 2/15/2024                      |                      |                         |                     |              |                          |                   |                          |             | REMAINING         | <b>\$9,7</b> 1 |
|               | Taxi                             | <b>253</b> (1 in Dec | , 2 in Jan, 2 so far ii | n Feb )             |              |                          |                   |                          |             |                   | Ť              |

| Uber<br># signed up in both programs<br># unique individuals enrolled | <b>225</b> (3 in Dec, 6 in Jan, 4 so far in Feb)<br><b>113</b><br><b>365</b> | Avg taxi, last 6 months \$6,714.63<br># months funding remaining 1.4<br>Estimated \$0 balance Jan-24 |
|-----------------------------------------------------------------------|------------------------------------------------------------------------------|------------------------------------------------------------------------------------------------------|
|                                                                       |                                                                              |                                                                                                      |
|                                                                       |                                                                              | $\begin{array}{c} $2,000.00 \\ \\ $0.00 \\ \\ \\ \\ \\ \\ \\ \\ \\ \\ \\ \\ \\ \\ \\ \\ \\ \\$       |