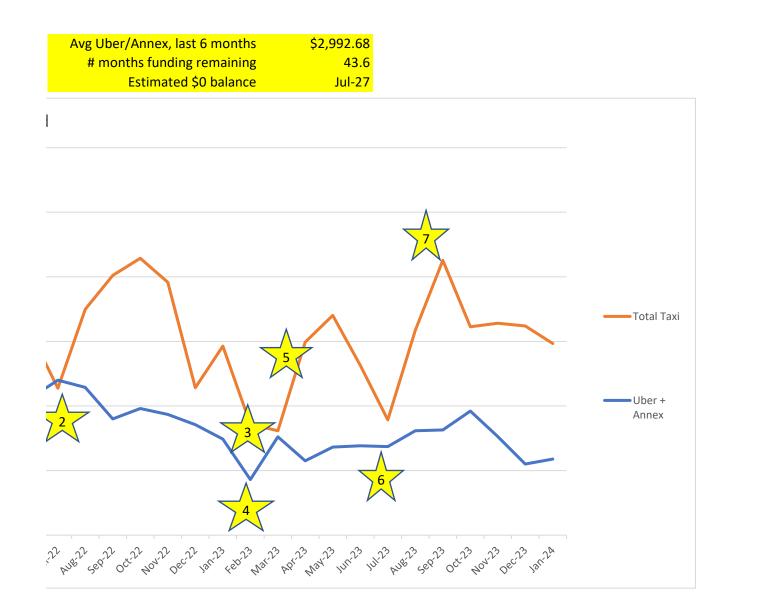

| ommy's Taxi   |                                  | JFK Invo             |                         | Total Taxi          | Uber Inv     | oices                    | Annex Invoices    |                          |             | MassDevelopment   | \$87,0         |
|---------------|----------------------------------|----------------------|-------------------------|---------------------|--------------|--------------------------|-------------------|--------------------------|-------------|-------------------|----------------|
| Sep-20        | \$772.30                         | Sep-20               | \$1,489.20              | \$2,261.50          |              |                          |                   | \$0.00                   | \$2,261.50  | JFK Jan-23        | \$2,864        |
| Oct-20        | \$2,878.70                       | Oct-20               | \$3,931.60              | \$6,810.30          |              |                          |                   | \$0.00                   | \$6,810.30  | Tommy's Jan-23    | \$2,992        |
| Nov-20        | \$2,471.00                       | Nov-20               | \$3,648.60              | \$6,119.60          |              |                          |                   | \$0.00                   | \$6,119.60  | JFK Feb-23        | \$1,308        |
| Dec-20        | \$5 <i>,</i> 905.60              | Dec-20               | \$5,239.00              | \$11,144.60         |              |                          |                   | \$0.00                   | \$11,144.60 | Tommy's Feb-23    | \$2,13         |
| Jan-21        | \$5,551.50                       | Jan-21               | \$5,420.00              | \$10,971.50         |              |                          |                   | \$0.00                   | \$10,971.50 | Annex Feb-23      | \$40           |
| Feb-21        | \$1,861.00                       | Feb-21               | \$4,357.00              | \$6,218.00          | Feb-21       | \$73.10                  |                   | \$73.10                  | \$6,291.10  | JFK Mar-23        | \$1,64         |
| Mar-21        | \$186.50                         | Mar-21               | \$220.00                | \$406.50            | Mar-21       | \$218.64                 |                   | \$218.64                 | \$625.14    | Tommy's Mar-23    | \$1,59         |
| Apr-21        | \$0.00                           | Apr-21               | \$714.00                | \$714.00            | Apr-21       | \$476.11                 |                   | \$476.11                 | \$1,190.11  | Annex Mar-23      | \$31           |
| May-21        | \$564.00                         | May-21               | \$1,479.00              | \$2,043.00          | May-21       | \$598.13                 |                   | \$598.13                 | \$2,641.13  | JFK Apr-23        | \$2,62         |
| Jun-21        | \$1,616.30                       | Jun-21               | \$3,554.00              | \$5,170.30          | Jun-21       | \$1,618.72               |                   | \$1,618.72               | \$6,789.02  | Tommy's Apr-23    | \$3,34         |
| Jul-21        | \$1,218.50                       | Jul-21               | \$2,506.00              | \$3,724.50          | Jul-21       | \$2,388.37               |                   | \$2,388.37               | \$6,112.87  | Annex Apr-23      | \$14           |
| Aug-21        | \$2,470.50                       | Aug-21               | \$2,147.00              | \$4,617.50          | Aug-21       | \$3,017.75               |                   | \$3,017.75               | \$7,635.25  | JFK May-23        | \$1,97         |
| Sep-21        | \$2 <i>,</i> 399.50              | Sep-21               | \$2,657.00              | \$5 <i>,</i> 056.50 | Sep-21       | \$3,774.34               |                   | \$3,774.34               | \$8,830.84  | Tommy's May-23    | \$4,82         |
| Oct-21        | \$1 <i>,</i> 985.30              | Oct-21               | \$3,315.00              | \$5 <i>,</i> 300.30 | Oct-21       | \$3,492.27               |                   | \$3 <i>,</i> 492.27      | \$8,792.57  | Annex May-23      | \$24           |
| Nov-21        | \$2,355.30                       | Nov-21               | \$1,968.00              | \$4,323.30          | Nov-21       | \$2,147.85               |                   | \$2,147.85               | \$6,471.15  | JFK Jun-23        | \$1,38         |
| Dec-21        | \$2,112.00                       | Dec-21               | \$2,928.00              | \$5,040.00          | Dec-21       | \$3,032.66               |                   | \$3,032.66               | \$8,072.66  | Tommy's Jun-23    | \$3,87         |
| Jan-22        | \$2,484.90                       | Jan-22               | \$2,489.00              | \$4,973.90          | Jan-22       | \$2,426.53               |                   | \$2,426.53               | \$7,400.43  | Annex Jun-23      | \$44           |
| Feb-22        | \$4,191.50                       | Feb-22               | \$3,564.00              | \$7,755.50          | Feb-22       | \$2,872.53               |                   | \$2,872.53               | \$10,628.03 | Tommy's July -23  | \$2,09         |
| Mar-22        | \$2,801.30                       | Mar-22               | \$4,890.00              | \$7,691.30          | Mar-22       | \$4,590.11               |                   | \$4,590.11               | \$12,281.41 | JFK July-23       | \$1,47         |
| Apr-22        | \$2,654.50                       | Apr-22               | \$3,576.00              | \$6,230.50          | Apr-22       | \$5,282.77               |                   | \$5,282.77               | \$11,513.27 | Annex July-23     | (              |
| May-22        | \$2,374.10                       | May-22               | \$3,872.00              | \$6,246.10          | May-22       | \$6,185.38               |                   | \$6,185.38               | \$12,431.48 | Tommy's August-23 | \$4,93         |
| Jun-22        | \$3,507.00                       | Jun-22               | \$2,770.00              | \$6,277.00          | Jun-22       | \$4,243.07               |                   | \$4,243.07               | \$10,520.07 | JFK August-23     | \$1,41         |
| Jul-22        | \$2,371.40                       | Jul-22               | \$2,178.00              | \$4,549.40          | Jul-22       | \$4,798.18               |                   | \$4,798.18               | \$9,347.58  | Annex August-23   | \$5!           |
| Aug-22        | \$2,480.95                       | Aug-22               | \$4,515.00              | \$6,995.95          | Aug-22       | \$4,578.69               |                   | \$4,578.69               | \$11,574.64 | Tommy's Sept-23   | \$6,24         |
| Sep-22        | \$4,111.45                       | Sep-22               | \$3,936.00              | \$8,047.45          | Sep-22       | \$3,598.24               |                   | \$3,598.24               | \$11,645.69 | JFK Sept-23       | \$2,26         |
| Oct-22        | \$4,256.00                       | Oct-22               | \$4,320.00              | \$8,576.00          | Oct-22       | \$3,921.32               |                   | \$3,921.32               | \$12,497.32 | Annex Sept-23     |                |
| Nov-22        | \$4,245.65                       | Nov-22               | \$3,588.00              | \$7,833.65          | Nov-22       | \$3,738.53               |                   | \$3,738.53               | \$11,572.18 | Tommy's Oct-23    | \$4,09         |
| Dec-22        | \$2,561.30                       | Dec-22               | \$2,004.00              | \$4,565.30          | Dec-22       | \$3,419.72               |                   | \$3,419.72               | \$7,985.02  | JFK Oct-23        | \$2,3          |
| Jan-23        | \$2,992.35                       | Jan-23               | \$2,864.00              | \$5,856.35          | Jan-23       | \$2,975.65               |                   | \$2,975.65               | \$8,832.00  | Annex Oct-23      | \$1            |
| Feb-23        | \$2,130.00                       | Feb-23               | \$1,308.00              | \$3,438.00          | Feb-23       | \$1,183.13               | \$541.66          | \$1,724.79               | \$5,162.79  | Tommy's Nov-23    | \$4,78         |
| Mar-23        | \$1,590.30                       | Mar-23               | \$1,644.00              | \$3,234.30          | Mar-23       | \$2,326.15               | \$719.28          | \$3,045.43               | \$6,279.73  | JFK Nov-23        | \$1,78         |
| Apr-23        | \$3,349.10                       | Apr-23               | \$2,628.00              | \$5,977.10          | Apr-23       | \$2,154.34               | \$149.17          | \$2,303.51               | \$8,280.61  | Annex Nov-23      | \$2:           |
| May-23        | \$4,829.05                       | May-23               | \$1,975.00              | \$6,804.05          | May-23       | \$2,423.78               | \$302.45          | \$2,726.23               | \$9,530.28  | Tommy's Dec-23    | \$5,30         |
| Jun-23        | \$3,878.90                       | Jun-23               | \$1,383.00              | \$5,261.90          | Jun-23       | \$2,028.54               | \$738.25          | \$2,766.79               |             | JFK Dec-23        | \$1,1          |
| Jul-23        | \$2,094.10                       | Jul-23               | \$1,475.00              | \$3,569.10          | Jul-23       | \$2,602.11               | \$139.07          | \$2,741.18               | \$6,310.28  | Annex Dec-23      | \$13<br>\$13   |
| Aug-23        | \$4,930.55                       | Aug-23               | \$1,416.00              | \$6,346.55          | Aug-23       | \$2,679.51               | \$556.28          | \$3,235.79               |             | Tommy's-Jan24     | \$3,83         |
| Sep-23        | \$4,930.33<br>\$6,244.95         | Sep-23               | \$2,264.00              | \$8,508.95          | Sep-23       | \$3,258.22               | \$0.00            | \$3,253.79               | \$11,767.17 | JFK-Jan24         | \$3,8          |
| Oct-23        | \$0,244.95<br>\$4,096.25         | Oct-23               | 2,357.00                | \$6,453.25          | Oct-23       | \$3,132.95               | \$710.76          | \$3,843.71               | \$10,296.96 | Annex Jan-24      | \$2,03         |
| Nov-23        | \$4,090.25<br>\$4,782.50         | Nov-23               | \$1,782.00              | \$6,564.50          | Nov-23       | \$2,574.03               | \$482.43          | \$3,056.46               |             |                   | ¥24            |
| Dec-23        | \$4,782.30<br>\$5,304.95         | Dec-23               | \$1,176.00              | \$6,480.95          | Dec-23       | \$1,820.48               |                   | \$2,203.66               |             |                   |                |
| Jan-24        | \$3,804.95<br>\$3,837.55         | Jan-24               | 2,096.00                | \$5,933.55          | Jan-24       | \$1,820.48<br>\$2,136.47 | \$221.78          | \$2,203.00<br>\$2,358.25 |             |                   |                |
| Jall-24       | <del>رد. ۲ده<sub>ر</sub>وږ</del> | Jan-24               | 2,090.00                |                     | Jail-24      |                          |                   | 2,550.25                 |             | Total             | \$77,2         |
| 12 month tota | al spend thru Jai                | n 2024               | \$101,836.22            | А                   | verage month | ly spend ov              | er last 12 months | thru Jan 2024            | \$8,486.35  |                   |                |
| Iment throug  | h 2/15/2024                      |                      |                         |                     |              |                          |                   |                          |             | REMAINING         | <b>\$9,7</b> 1 |
|               | Taxi                             | <b>253</b> (1 in Dec | , 2 in Jan, 2 so far ii | n Feb )             |              |                          |                   |                          |             |                   | Ť              |

| Uber<br># signed up in both programs<br># unique individuals enrolled | <b>225</b> (3 in Dec, 6 in Jan, 4 so far in Feb)<br><b>113</b><br><b>365</b> | Avg taxi, last 6 months \$6,714.63<br># months funding remaining 1.4<br>Estimated \$0 balance Jan-24 |
|-----------------------------------------------------------------------|------------------------------------------------------------------------------|------------------------------------------------------------------------------------------------------|
|                                                                       |                                                                              |                                                                                                      |
|                                                                       |                                                                              | $\begin{array}{c} $2,000.00 \\ \\ $0.00 \\ \\ \\ \\ \\ \\ \\ \\ \\ \\ \\ \\ \\ \\ \\ \\ \\ \\$       |