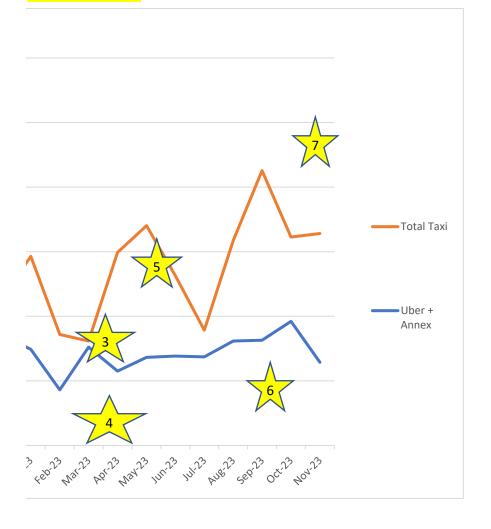

## Jun-27

March 2021 Go Sudbury Taxi suspended except for COVID vaccination rides

July 2022 = We had all riders re-subscribe; changed from 50+ to 60+

Feb 1 2023 = Ride limits reduced to 4 Taxi and 6 Uber / mo

Feb 2023 Annex pilot began, first charges rec'd

Mar 2023 - Uber rides increased to 10/mo, taxi remains 6/mo

July 2023 - Began using ATM2023/FY2024 funding for Uber changes

Sept 2023 - Increased ride caps take effect