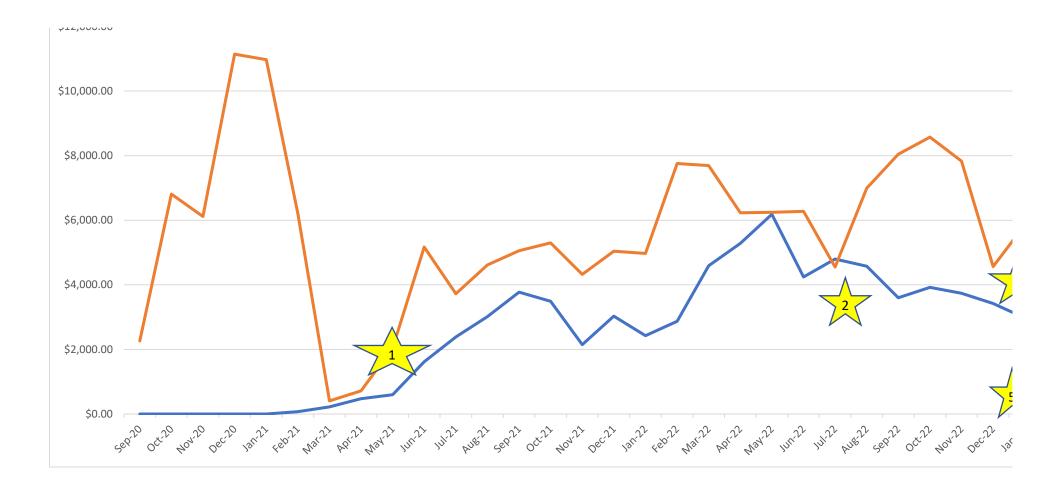

| Tommy's Taxi Invoices |                     | JFK Invoices |                     | Total Taxi Uber Invoices              |              | nvoices             | Annex Invoices Uber + Annex |                     | TOTAL SPEND MassDevelopme |                                                    | \$87,000                 |
|-----------------------|---------------------|--------------|---------------------|---------------------------------------|--------------|---------------------|-----------------------------|---------------------|---------------------------|----------------------------------------------------|--------------------------|
| Sep-20                | \$772.30            | Sep-20       | \$1,489.20          | \$2,261.50                            |              |                     |                             | \$0.00              | \$2,261.50                | JFK Jan-23                                         | \$2,864.00               |
| Oct-20                | \$2,878.70          | Oct-20       | \$3,931.60          | \$6,810.30                            |              |                     |                             | \$0.00              | \$6,810.30                | Tommy's Jan-23                                     | \$2,992.35               |
| Nov-20                | \$2,471.00          | Nov-20       | \$3,648.60          | \$6,119.60                            |              |                     |                             | \$0.00              | \$6,119.60                | JFK Feb-23                                         | \$1,308.00               |
| Dec-20                | \$5,905.60          | Dec-20       | \$5,239.00          | \$11,144.60                           |              |                     |                             | \$0.00              | \$11,144.60               | Tommy's Feb-23                                     | \$2,130.00               |
| Jan-21                | \$5,551.50          | Jan-21       | \$5 <i>,</i> 420.00 | \$10,971.50                           |              |                     |                             | \$0.00              | \$10,971.50               | Annex Feb-23                                       | \$405.42                 |
| Feb-21                | \$1,861.00          | Feb-21       | \$4,357.00          | \$6,218.00                            | Feb-21       | \$73.10             |                             | \$73.10             | \$6,291.10                | JFK Mar-23                                         | \$1,644.00               |
| Mar-21                | \$186.50            | Mar-21       | \$220.00            | \$406.50                              | Mar-21       | \$218.64            |                             | \$218.64            | \$625.14                  | Tommy's Mar-23                                     | \$1,590.30               |
| Apr-21                | \$0.00              | Apr-21       | \$714.00            | \$714.00                              | Apr-21       | \$476.11            |                             | \$476.11            | \$1,190.11                | Annex Mar-23                                       | \$310.56                 |
| May-21                | \$564.00            | May-21       | \$1,479.00          | \$2,043.00                            | May-21       | \$598.13            |                             | \$598.13            | \$2,641.13                | JFK Apr-23                                         | \$2,628.00               |
| Jun-21                | \$1,616.30          | Jun-21       | \$3 <i>,</i> 554.00 | \$5,170.30                            | Jun-21       | \$1,618.72          |                             | \$1,618.72          | \$6,789.02                | Tommy's Apr-23                                     | \$3,349.10               |
| Jul-21                | \$1,218.50          | Jul-21       | \$2 <i>,</i> 506.00 | \$3,724.50                            | Jul-21       | \$2 <i>,</i> 388.37 |                             | \$2,388.37          | \$6,112.87                | Annex Apr-23                                       | \$149.17                 |
| Aug-21                | \$2,470.50          | Aug-21       | \$2,147.00          | \$4,617.50                            | Aug-21       | \$3 <i>,</i> 017.75 |                             | \$3,017.75          | \$7 <i>,</i> 635.25       | JFK May-23                                         | \$1,975.00               |
| Sep-21                | \$2,399.50          | Sep-21       | \$2,657.00          | \$5 <i>,</i> 056.50                   | Sep-21       | \$3,774.34          |                             | \$3,774.34          | \$8,830.84                | Tommy's May-23                                     | \$4,829.05               |
| Oct-21                | \$1,985.30          | Oct-21       | \$3,315.00          | \$5 <i>,</i> 300.30                   | Oct-21       | \$3,492.27          |                             | \$3,492.27          | \$8,792.57                | Annex May-23                                       | \$243.96                 |
| Nov-21                | \$2,355.30          | Nov-21       | \$1,968.00          | \$4,323.30                            | Nov-21       | \$2,147.85          |                             | \$2,147.85          | \$6,471.15                | JFK Jun-23                                         | \$1,383.00               |
| Dec-21                | \$2,112.00          | Dec-21       | \$2,928.00          | \$5 <i>,</i> 040.00                   | Dec-21       | \$3 <i>,</i> 032.66 |                             | \$3,032.66          | \$8,072.66                | Tommy's Jun-23                                     | \$3,878.90               |
| Jan-22                | \$2,484.90          | Jan-22       | \$2,489.00          | \$4,973.90                            | Jan-22       | \$2,426.53          |                             | \$2,426.53          | \$7,400.43                | Annex Jun-23                                       | <mark>\$449.49</mark>    |
| Feb-22                | \$4,191.50          | Feb-22       | \$3,564.00          | \$7,755.50                            | Feb-22       | \$2,872.53          |                             | \$2,872.53          | \$10,628.03               |                                                    |                          |
| Mar-22                | \$2,801.30          | Mar-22       | \$4,890.00          | \$7,691.30                            | Mar-22       | \$4,590.11          |                             | \$4,590.11          | \$12,281.41               |                                                    |                          |
| Apr-22                | \$2,654.50          | Apr-22       | \$3 <i>,</i> 576.00 | \$6,230.50                            | Apr-22       | \$5 <i>,</i> 282.77 |                             | \$5,282.77          | \$11,513.27               |                                                    |                          |
| May-22                | \$2,374.10          | May-22       | \$3,872.00          | \$6,246.10                            | May-22       | \$6,185.38          |                             | \$6,185.38          | \$12,431.48               |                                                    |                          |
| Jun-22                | \$3,507.00          | Jun-22       | \$2,770.00          | \$6,277.00                            | Jun-22       | \$4,243.07          |                             | \$4,243.07          | \$10,520.07               |                                                    |                          |
| Jul-22                | \$2,371.40          | Jul-22       | \$2,178.00          | \$4,549.40                            | Jul-22       | \$4,798.18          |                             | \$4,798.18          | \$9,347.58                |                                                    |                          |
| Aug-22                | \$2,480.95          | Aug-22       | \$4,515.00          | \$6,995.95                            | Aug-22       | \$4 <i>,</i> 578.69 |                             | \$4,578.69          | \$11,574.64               |                                                    |                          |
| Sep-22                | \$4,111.45          | Sep-22       | \$3,936.00          | \$8,047.45                            | Sep-22       | \$3,598.24          |                             | \$3,598.24          | \$11,645.69               |                                                    |                          |
| Oct-22                | \$4,256.00          | Oct-22       | \$4,320.00          | \$8,576.00                            | Oct-22       | \$3,921.32          |                             | \$3,921.32          | \$12,497.32               |                                                    |                          |
| Nov-22                | \$4,245.65          | Nov-22       | \$3 <i>,</i> 588.00 | \$7,833.65                            | Nov-22       | \$3,738.53          |                             | \$3,738.53          | \$11,572.18               |                                                    |                          |
| Dec-22                | \$2,561.30          | Dec-22       | \$2,004.00          | \$4,565.30                            | Dec-22       | \$3,419.72          |                             | \$3,419.72          | \$7,985.02                |                                                    |                          |
| Jan-23                | \$2,992.35          | Jan-23       | \$2,864.00          | \$5 <i>,</i> 856.35                   | Jan-23       | \$2 <i>,</i> 975.65 |                             | \$2,975.65          | \$8,832.00                |                                                    |                          |
| Feb-23                | \$2,130.00          | Feb-23       | \$1,308.00          | \$3 <i>,</i> 438.00                   | Feb-23       | \$1,183.13          | \$541.66                    | \$1,724.79          | \$5,162.79                |                                                    |                          |
| Mar-23                | \$1,590.30          | Mar-23       | \$1,644.00          | \$3,234.30                            | Mar-23       | \$2,326.15          | \$719.28                    | \$3,045.43          | \$6,279.73                |                                                    |                          |
| Apr-23                | \$3,349.10          | Apr-23       | \$2,628.00          | \$5,977.10                            | Apr-23       | \$2 <i>,</i> 154.34 | \$149.17                    | \$2 <i>,</i> 303.51 | \$8,280.61                |                                                    |                          |
| May-23                | \$4,829.05          | May-23       | \$1,975.00          | \$6 <i>,</i> 804.05                   | May-23       | \$2 <i>,</i> 423.78 | \$302.45                    | \$2,726.23          | \$9,530.28                |                                                    |                          |
| Jun-23                | \$3 <i>,</i> 878.90 | Jun-23       | \$1,383.00          | \$5,261.90                            | Jun-23       | \$2,028.54          | \$738.25                    | \$2,766.79          | \$8,028.69                |                                                    |                          |
| Jul-23                | \$2,094.10          | Jul-23       | \$1,475.00          | \$3,569.10                            | Jul-23       | \$2,602.11          |                             | \$2,602.11          | <mark>\$6,171.21</mark>   | Total                                              | <mark>\$32,130.30</mark> |
|                       |                     |              |                     |                                       |              |                     |                             |                     |                           |                                                    |                          |
| Enrollment t          | hrough 8/17/20      |              | 2 nour in Mar       | ich Q in Annil F                      | in Move 11   | in lung 2 in        |                             |                     |                           | REMAINING                                          | <mark>\$54,869.70</mark> |
|                       | Taxi                |              |                     | · · · · · · · · · · · · · · · · · · · |              |                     | n July, 3 so far Aug)       | )                   |                           | Aug taxi lact 6 months                             | ¢1 711 00                |
|                       | Uber                | 189 (        | 4 new in war        | ch, 5 m April, 6                      | nin way, 7 i | n June, 5 in        | July, 6 so far Aug)         |                     | #                         | Avg taxi, last 6 months<br>onths funding remaining | \$4,714.08               |
|                       |                     |              |                     |                                       |              |                     |                             |                     | # M                       | Estimated \$0 balance                              | 11.6<br>Jun 24           |