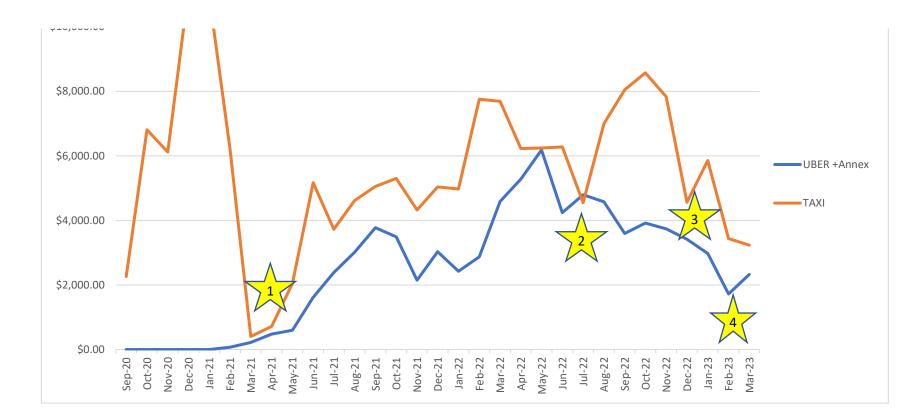

March 2021 Go Sudbury Taxi suspended except for COVID vaccination rides

July 2022 = We had all riders re-subscribe; changed from 50+ to 60+

Feb 1 2023 = Ride limits reduced to 4 Taxi and 6 Uber / mo

Feb 2023 Annex pilot began, first charges rec'd