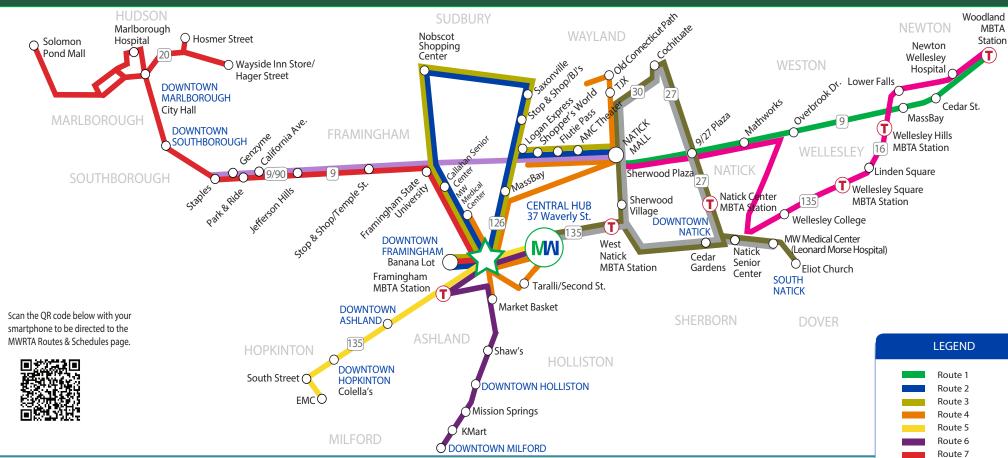

## MetroWest Regional Transit Authority

From Solomon Pond Mall in Marlborough to Woodland Station in Newton—We've got you covered.

MetroWest Regional Transit Authority (MWTRA) provides public transportation along twelve different bus routes connecting the entire MetroWest community.

We provide access to all major area employers, medical facilities, and shopping locations. MWRTA also connects commuters with the Massachusetts Bay Transportation Authority (MBTA) system. The commuter rail connection can take you eastbound or westbound to Boston or Worcester.