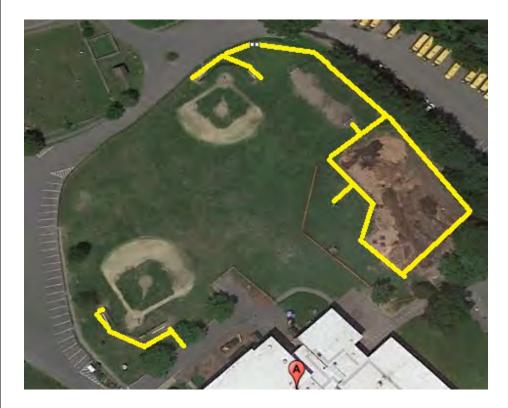

Parking is available on the north, east and west sides of the building. Outdoor amenities include picnic tables, bike racks and a library book drop-off receptacle. There is also a basketball court and multipurpose field on the east side of the school, and both a baseball and softball field on the south side of the school.

#### **Areas of Sport Activity**

Accessibility issues include lack of a firm, stable and slip resistant surface on the route to the area of sport activity at the soccer field, baseball field, softball field and basketball court. There is also lack of a firm, stable and slip resistant surface on the route to team seating and at the required clear floor space adjacent to the team seating.