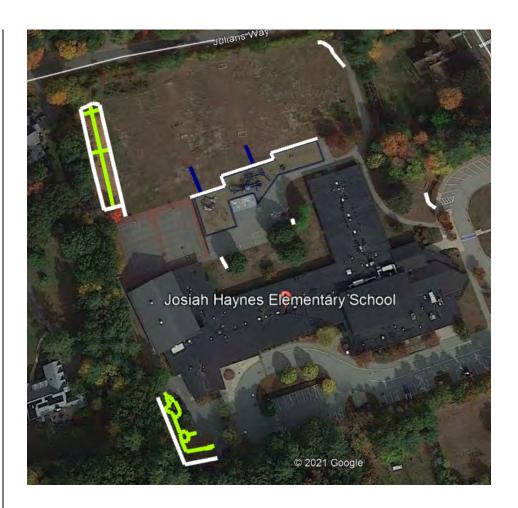

#### **Exterior Access Routes**

Accessibility issues with walkways around the school include excessive running slopes and lack of an accessible route to the book drop-off receptacle.

#### **Areas of Sport Activity**

Accessibility issues include lack of a firm, stable and slip resistant surface on the route to the area of sport activity at the soccer field, baseball field, softball field and basketball court. There is also lack of a firm, stable and slip resistant surface on the route to team seating and at the required clear floor space adjacent to the team seating.