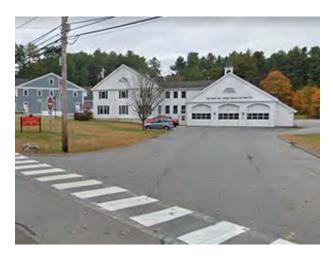

### **DPW Offices and Garage**

### **Background**

Year Built: 2004

Sudbury Department of Public Works (DPW) offices and garage are located at 275 Old Lancaster Road. The two-story building has three accessible entrances and exits. The first floor has offices for engineering, board of health, conservation, planning, building department, the transfer station and cemetery department, operations department and a social worker's office. There are also multi-user women's and men's toilet rooms and a drinking fountain for seated users. The garage building is located at a lower level on the east side of the office building, connected via a flight of stairs. IHCD team was told it is not accessed by the public and therefore was not surveyed.

Parking for the office building is located on the west side of the building. This lot contains a van accessible and car accessible parking space.