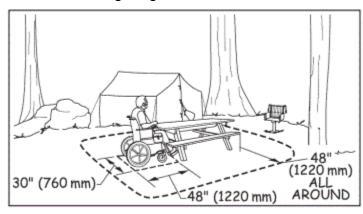

- spaces are reserved exclusively for people with disabilities.
- Recommend providing an accessible 48-inch wide route around the picnic table with concrete, asphalt or stone dust.
   See the following diagram:

| ID | Location                      | Floor   | Room Element              | Туре                          | Photo | Issues                                                                     | Current<br>Measure | Recommendations                                                                                                                        | Quantity | Price       | Cost<br>Estimation |
|----|-------------------------------|---------|---------------------------|-------------------------------|-------|----------------------------------------------------------------------------|--------------------|----------------------------------------------------------------------------------------------------------------------------------------|----------|-------------|--------------------|
|    | Picnic Tables                 |         |                           |                               |       |                                                                            |                    |                                                                                                                                        |          |             |                    |
| 25 | Picnic Table<br>by North Exit | Ext.    | Picnic<br>Tables          | N/A                           |       | Picnic table not on an accessible route                                    |                    | Ensure that the dining surface is connected to an accessible route. (Cost estimate for a 6' long 4' wide concrete route.)              | 1        | 384         | \$384              |
|    | Toilet & Bathing              | g Rooms | •                         |                               |       |                                                                            |                    |                                                                                                                                        |          |             |                    |
|    | Lavatory                      |         |                           |                               |       |                                                                            |                    |                                                                                                                                        |          |             |                    |
| 26 | Men's Toilet<br>Room          | 1       | Lavatory                  | N/A                           |       | . Dispensers not within reach range                                        |                    | Lower the soap dispenser to 42" max. above the floor.                                                                                  | 1        | 353         | \$353              |
|    | Toilet Compa                  | rtment  |                           |                               |       |                                                                            |                    |                                                                                                                                        |          |             |                    |
| 27 | Women's<br>Toilet Room        | 1       | Toilet<br>Compartme<br>nt |                               |       | Door has non-compliant hardware                                            |                    | Provide hardware that can be operable with one hand and not require tight grasping, pinching, or twisting of the wrist.                | 1        | 70          | \$70               |
| 28 | Men's Toilet<br>Room          | 1       | Toilet<br>Compartme<br>nt | Accessible<br>Compartme<br>nt |       | Door has non-compliant hardware Door has malfunctioning self-closing hinge | -                  | Provide hardware that can be operable with one hand and not require tight grasping, pinching, or twisting of the wrist.  Repair hinge. | 1        | 70<br>Labor | \$70               |