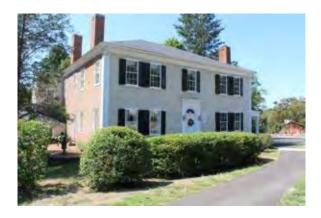

### **DPW Offices and Garage**

### **Background**

Year Built: 2004

Sudbury Department of Public Works (DPW) offices and garage are located at 275 Old Lancaster Road. The two-story building has three accessible entrances and exits. The first floor has offices for engineering, board of health, conservation, planning, building department, the transfer station and cemetery department, operations department and a social worker's office. There are also multi-user women's and men's toilet rooms and a drinking fountain for seated users. The garage building is located at a lower level on the east side of the office building, connected via a flight of stairs. IHCD team was told it is not accessed by the public and therefore was not surveyed.