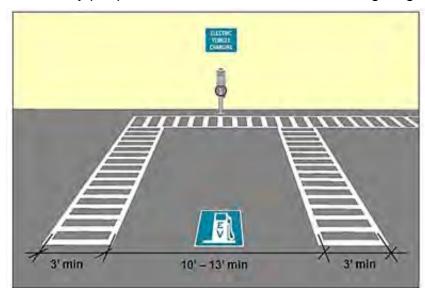

### **Best Practice and Inclusive Design**

Best practice and inclusive design recommendations include elements that are not required in the standards but may create enhanced experiences for all users.

- Recommend increasing lighting outside of the engineering office so that signage is more legible.
- Recommend providing a designation sign with raised characters and braille at the engineering conference room.
- Recommend providing an accessible charging station. The ADA Standards do not include specific provisions for electric vehicle (EV) charging stations. However, it is advisable to address access to EV charging stations so that they are usable by people with disabilities. See the following diagram:

- Provide a 3' wide min. striped accessible route on both sides of the vehicle space that connects to the charging station for easier access.
- A vehicle space at least 10' 13' wide is advisable. A 10' width offers an extra 2' that effectively provides a 5' aisle on one side when paired with the accessible route; a 13' wide space will allow an 8' aisle. This flexibility is helpful since the parking direction is determined by the location of the charging station and the vehicle connection. Use the International Symbol of Accessibility (ISA) only where

- spaces are reserved exclusively for people with disabilities.
- Recommend providing an accessible 48-inch wide route around the picnic table with concrete, asphalt or stone dust.
   See the following diagram: