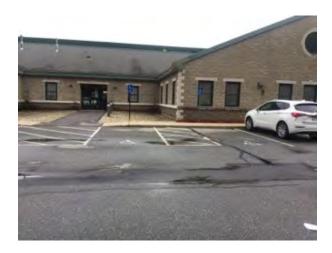

### **Background**

Year Built: 2004

Sudbury Department of Public Works (DPW) offices and garage are located at 275 Old Lancaster Road. The two-story building has three accessible entrances and exits. The first floor has offices for engineering, board of health, conservation, planning, building department, the transfer station and cemetery department, operations department and a social worker's office. There are also multi-user women's and men's toilet rooms and a drinking fountain for seated users. The garage building is located at a lower level on the east side of the office building, connected via a flight of stairs. IHCD team was told it is not accessed by the public and therefore was not surveyed.

Parking for the office building is located on the west side of the building. This lot contains a van accessible and car accessible parking space.

#### Parking Lot

The access aisle from the car accessible parking space does not lead to an accessible route and lacks a curb ramp.

#### **Exterior Route**

The sidewalk in front of the building on the west side narrows to less than 36 inches due to a vehicle charging station, untrimmed hedges and cars that project over the sidewalk due to lack of wheel stops.