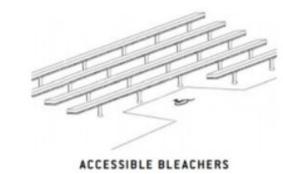

#### **Additional Accessibility Issues**

- Dispensers that protrude into the circulation path in classrooms and hallways.
- Lack of accessible integrated seating at bleachers in the gymnasium.
- Lack of at least three accessible dining surfaces in the cafeteria.
- Lack of an accessible work surface in the offices for the school guidance officer and the school psychologist.

- Recommend providing contrast strips on stair treads.
- Recommend providing signage on the latch side of the door at all permanent rooms that lack signs.
- Recommend at bench by main entrance a 36"x48" stable, firm and slip resistant space at the end of at least one bench so a companion using a wheeled mobility device can sit alongside someone on the bench.
- When bleachers are replaced in the gymnasium, purchase bleachers with integrated accessible seating.

**Note:** The following graphics illustrate placement of accessible spaces alongside bleachers. Space for wheelchair users should be positioned so that a wheelchair user sits shoulder to shoulder next to a person seated in the bleachers.