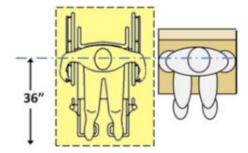

**Note:** The following graphics illustrate placement of accessible spaces alongside bleachers. Space for wheelchair users should be positioned so that a wheelchair user sits shoulder to shoulder next to a person seated in the bleachers.