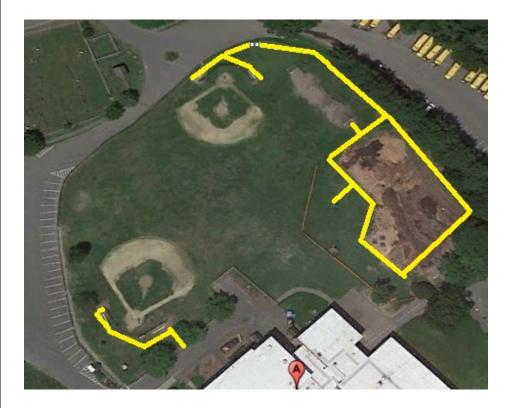

#### **Exterior Access Routes**

Accessibility issues with the walkways surrounding the school include excessive running and cross slopes, excessive changes

in level, deteriorated surfaces and areas that lack a stable, firm and slip resistant surface. There is also lack of an accessible route around the playground, to multiple boundaries of sport activity (basketball court, soccer field, two baseball fields), and to player and fan seating areas.

**Figure 1**: Yellow lines indicate the approximate location of a suggested accessible route around the exterior of the playground and connecting amenities such as the boundaries of sport activity at the soccer field, the two baseball fields and player and fan seating.