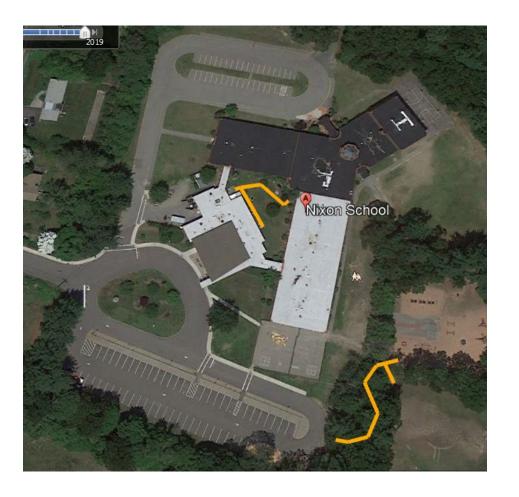

**Figure 1:** In the following image, orange lines show recommended stone dust routes in the courtyard, to the soccer field and between the playground and front parking lot:

| `  |                                                         |            |                             |          |                                                                                                                                                                                                                                                                                                                                                                                                                                                                                                                                                                                                                                                                                                                                                                                                                                                                                                                                                                                                                                                                                                                                                                                                                                                                                                                                                                                                                                                                                                                                                                                                                                                                                                                                                                                                                                                                                                                                                                                                                                                                                                                                |                                                                                                         |                    |                                                                                                                                                                                |          |       |                    |
|----|---------------------------------------------------------|------------|-----------------------------|----------|--------------------------------------------------------------------------------------------------------------------------------------------------------------------------------------------------------------------------------------------------------------------------------------------------------------------------------------------------------------------------------------------------------------------------------------------------------------------------------------------------------------------------------------------------------------------------------------------------------------------------------------------------------------------------------------------------------------------------------------------------------------------------------------------------------------------------------------------------------------------------------------------------------------------------------------------------------------------------------------------------------------------------------------------------------------------------------------------------------------------------------------------------------------------------------------------------------------------------------------------------------------------------------------------------------------------------------------------------------------------------------------------------------------------------------------------------------------------------------------------------------------------------------------------------------------------------------------------------------------------------------------------------------------------------------------------------------------------------------------------------------------------------------------------------------------------------------------------------------------------------------------------------------------------------------------------------------------------------------------------------------------------------------------------------------------------------------------------------------------------------------|---------------------------------------------------------------------------------------------------------|--------------------|--------------------------------------------------------------------------------------------------------------------------------------------------------------------------------|----------|-------|--------------------|
| ID | Location                                                | Floor Room | Element                     | Туре     | Photo                                                                                                                                                                                                                                                                                                                                                                                                                                                                                                                                                                                                                                                                                                                                                                                                                                                                                                                                                                                                                                                                                                                                                                                                                                                                                                                                                                                                                                                                                                                                                                                                                                                                                                                                                                                                                                                                                                                                                                                                                                                                                                                          | Issues                                                                                                  | Current<br>Measure | Recommendations                                                                                                                                                                | Quantity | Price | Cost<br>Estimation |
| A  | Approach and E                                          | ntrance    |                             |          |                                                                                                                                                                                                                                                                                                                                                                                                                                                                                                                                                                                                                                                                                                                                                                                                                                                                                                                                                                                                                                                                                                                                                                                                                                                                                                                                                                                                                                                                                                                                                                                                                                                                                                                                                                                                                                                                                                                                                                                                                                                                                                                                |                                                                                                         |                    |                                                                                                                                                                                |          |       |                    |
|    | Exterior Acces                                          | ss Route   |                             |          |                                                                                                                                                                                                                                                                                                                                                                                                                                                                                                                                                                                                                                                                                                                                                                                                                                                                                                                                                                                                                                                                                                                                                                                                                                                                                                                                                                                                                                                                                                                                                                                                                                                                                                                                                                                                                                                                                                                                                                                                                                                                                                                                |                                                                                                         |                    |                                                                                                                                                                                |          |       |                    |
| 1  | Path to<br>Basketball<br>Court From<br>Back<br>Entrance | Ext.       | Exterior<br>Access<br>Route | Walkway  |                                                                                                                                                                                                                                                                                                                                                                                                                                                                                                                                                                                                                                                                                                                                                                                                                                                                                                                                                                                                                                                                                                                                                                                                                                                                                                                                                                                                                                                                                                                                                                                                                                                                                                                                                                                                                                                                                                                                                                                                                                                                                                                                | Obstructed by protruding objects                                                                        | -                  | Trim low hanging branches in trees.                                                                                                                                            | 1        | 200   | \$200              |
| 2  | Back Road<br>From<br>Playground to<br>Front Parking     | Ext.       | Exterior<br>Access<br>Route | Walkway  | The state of the s | Surface openings > 1/2" Level changes > 1/4" Surface is not stable, firm, and slip-resistant            | -                  | Alter change in level to be 1/4" high max. Repair surface. (Cost estimate for a 188' long, 4' wide stone dust route.)                                                          | 1        | 6016  | \$6016             |
| 3  | Path to Basketball Court From Back Entrance             | Ext.       | Exterior<br>Access<br>Route | Exterior |                                                                                                                                                                                                                                                                                                                                                                                                                                                                                                                                                                                                                                                                                                                                                                                                                                                                                                                                                                                                                                                                                                                                                                                                                                                                                                                                                                                                                                                                                                                                                                                                                                                                                                                                                                                                                                                                                                                                                                                                                                                                                                                                | Surface openings > 1/2"<br>. Route not maintained in operable working condition                         |                    | Repair asphalt so that openings are 1/2" max. Ensure the accessible route is maintained in operable working condition. (Cost estimate for 6' long by 4' wide area of asphalt.) | 1        | 240   | \$240              |
| 4  | Egress Door<br>7                                        | Ext.       | Exterior<br>Access<br>Route | Exterior |                                                                                                                                                                                                                                                                                                                                                                                                                                                                                                                                                                                                                                                                                                                                                                                                                                                                                                                                                                                                                                                                                                                                                                                                                                                                                                                                                                                                                                                                                                                                                                                                                                                                                                                                                                                                                                                                                                                                                                                                                                                                                                                                | Level changes > 1/4"                                                                                    | 1"                 | Alter change in level to be 1/4" high max.                                                                                                                                     | 1        | 160   | \$160              |
| 5  | Path to<br>Football Field<br>and New<br>Playground      | Ext.       | Exterior<br>Access<br>Route | Walkway  |                                                                                                                                                                                                                                                                                                                                                                                                                                                                                                                                                                                                                                                                                                                                                                                                                                                                                                                                                                                                                                                                                                                                                                                                                                                                                                                                                                                                                                                                                                                                                                                                                                                                                                                                                                                                                                                                                                                                                                                                                                                                                                                                | Surface is not stable, firm, and slip-resistant<br>. Route not maintained in operable working condition | -                  | Repair surface. Ensure the accessible route is maintained in operable working condition. (Cost estimate for 30' long 4' wide of asphalt.)                                      | 1        | 1200  | \$1200             |