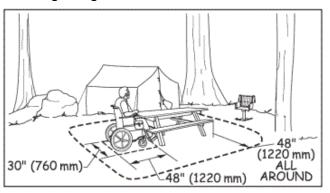

- Recommend providing accessible signage on the latch side of the door at all permanent rooms that lack signs.
- Recommend providing directional signage to the accessible route to the stage.
- Recommend locating some coat hooks in the main corridor within recommended children's reach ranges between 40" and 44" high for students in the kindergarten through the fifth grade.
- Recommend providing an accessible walkway from each ground level classroom exit door to the north walkway.
- Recommend providing a 10" high solid surface kickplate on the push side of the gate to the southwest playground.
- Recommend providing a 48" wide accessible route around the entire picnic table at each accessible picnic table. See the following image: