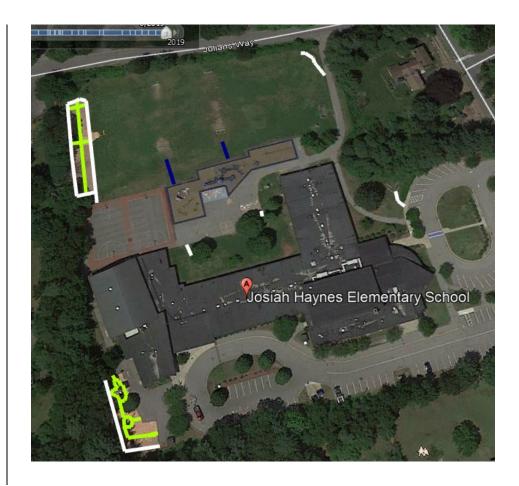

**Figure 1**: Lines in the following aerial view represent a recommended layout of exterior accessible routes that are required at Haynes Elementary School. White lines represent asphalt routes, yellow lines represent poured-in-place rubber routes within playgrounds and blue lines represent stone dust walkways to areas of sport activity.