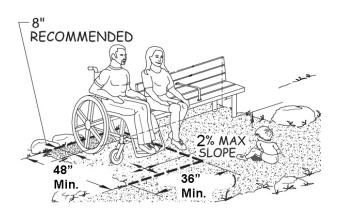

• Recommend providing a 36" x 48" space alongside one bench positioned so that a person using a wheelchair can sit shoulder to shoulder with someone seated on the bench. See following image:

• Recommend providing a variety of benches, including benches with backs and armrests.