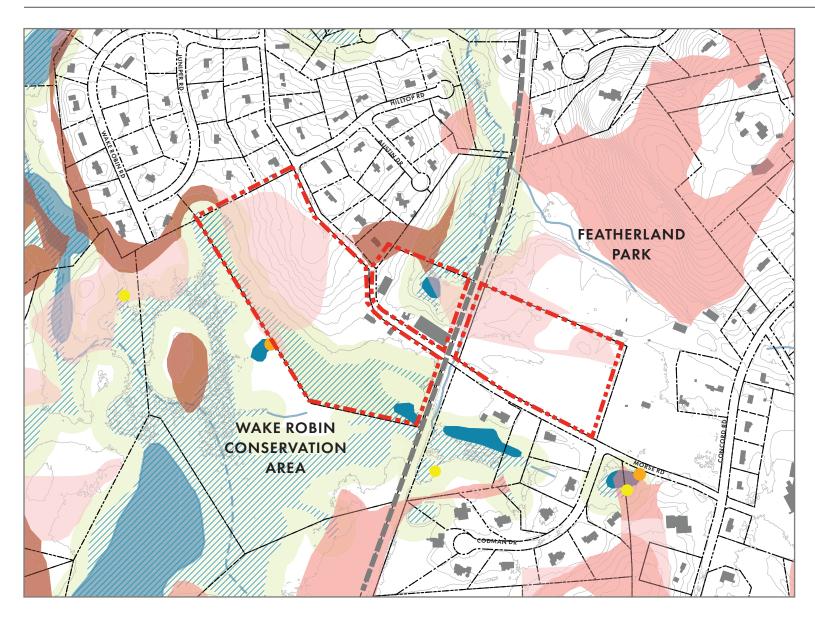

#### **ANALYSIS: HABITAT**

#### LEGEND **Certified Vernal Pools Potential Vernal Pools** Parcels Sudbury Building Footprints 5ft Contours Ponds Wetlands Wetlands Buffer **Intermittent Streams Prime Forest** Prime 1 Prime 2 Prime 3 Feet 250 500 0