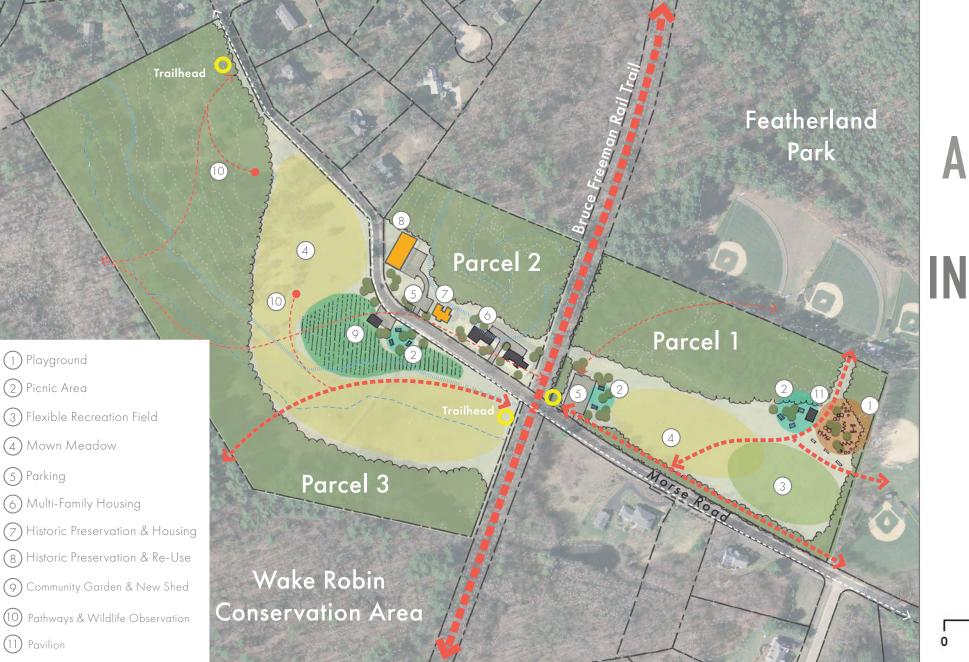

nic               |
| 4        | Small Farm           |
| 4        | Camping              |
| 2        | Farmstand            |
| 2        | Parking              |
| 1        | Dog Park             |

FIVE ACTIVITIES WHERE DO YOU LIVE? I AM / I WISH Now & Future

#### WHAT DO I WANT? WHERE DOES IT GO?

#### **PARCEL THREE STICKER RESULTS**



**FIVE ACTIVITIES** WHERE DO YOU LIVE? I AM / I WISH **NOW & FUTURE** WHAT DO I WANT? WHERE DOES IT GO?

Slide added 02/11/2020

**FIVE ACTIVITIES** WHERE DO YOU LIVE? I AM / I WISH **NOW & FUTURE** WHAT DO I WANT? WHERE DOES IT GO?

#### **HOW DOES IT LOOK?**





**FIVE ACTIVITIES** WHERE DO YOU LIVE? I AM / I WISH **NOW & FUTURE** WHAT DO I WANT? WHERE DOES IT GO?

**HOW DOES IT LOOK?** 





### CONCEPT DESIGN ALTERNATIVE: MAXIMUM INTERVENTION





### CONCEPT DESIGN ALTERNATIVE: MEDIUM INTERVENTION





### CONCEPT DESIGN ALTERNATIVE: MINIMAL INTERVENTION



### **NEXT STEPS**

| SCHEMATIC<br>MASTER PL      |                                                                                                             |                                                                                                                                                                                                                                              | BIDDING &<br>ENT CONSTRUCT                                                                                                                                                                          |
|-----------------------------|-------------------------------------------------------