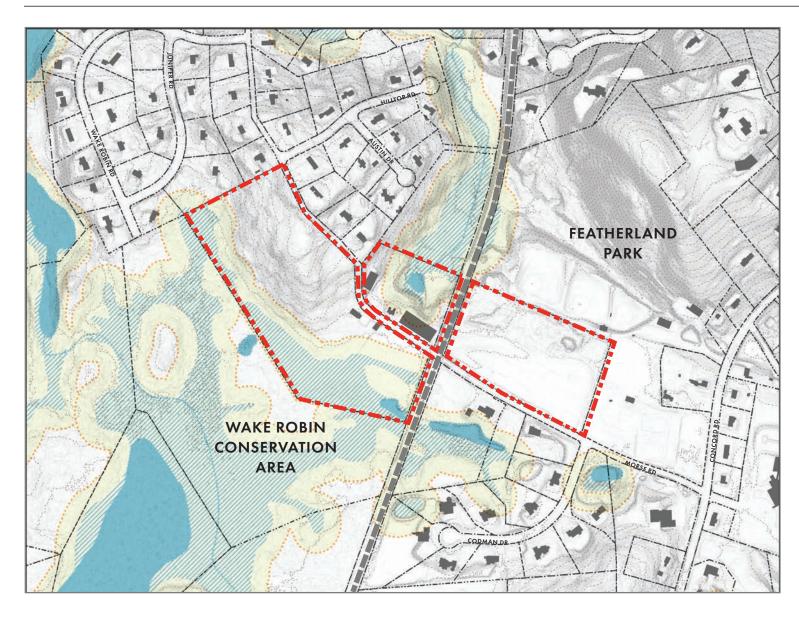

### BROADACRES FARM Community design charrette





### AGENDA

Charrette Preparation

Design Charrette

Concept Design Alternatives

Thank you & questions

#### **DILIGENCE: SITE MEETING WITH TOWN**



#### DILIGENCE: BROADACRES HISTORIC CONTEXT







#### SUDBURY CONTEXT



## ANALYSIS: WETLANDS & TOPOGRAPHY





#### **ANALYSIS: HABITAT**

#### LEGEND **Certified Vernal Pools Potential Vernal Pools** Parcels Sudbury Building Footprints 5ft Contours Ponds Wetlands Wetlands Buffer **Intermittent Streams Prime Forest** Prime 1 Prime 2 Prime 3 Feet 250 500 0

#### FIVE ACTIVITIES



# WHERE DO YOU LIVE? BROADACRES FARM RAMINGHAN

# FIVE ACTIVITIES WHERE DO YOU LIVE?



"Provide attractive affordable housing to ensure that our beautiful town can reflect our country's wonderful diversity." - Ann FIVE ACTIVITIES WHERE DO YOU LIVE?

I AM / I WISH

"Do not use Parcel 2 for a residential use, which will be a contrast to the surrounding uses, and incompatible." - Jim

"Woodland paths / trails and conservation for wildlife. Expanded community exercise facilities. New