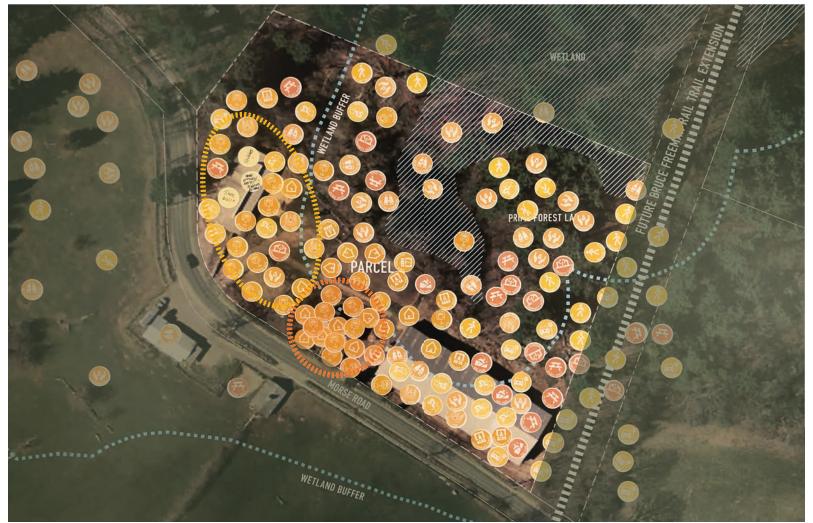

#### PARCEL ONE STICKER RESULTS

| Stickers | Activity             |
|----------|----------------------|
| 26       | Walking Trails       |
| 20       | Conservation         |
| 17       | Playground           |
| 15       | Dog Park             |
| 6        | Parking              |
| 6        | Ultimate Frisbee     |
| 5        | Soccer               |
| 4        | Picnic               |
| 2        | Pavilion / Bandstand |
| ]        | Football             |
| 1        | Baseball             |
| 1        | Hockey               |
| ]        | Rugby                |

#### PARCEL TWO STICKER RESULTS

| Stickers | Activity                                |
|----------|-----------------------------------------|
| 25       | Historic Site                           |
| 18       | Walking                                 |
| 16       | Conservation                            |
| 14       | Housing                                 |
| 13       | Parking                                 |
| 13       | Equestrian                              |
| 11       | Picnic                                  |
| 10       | Wildlife Observation                    |
| 8        | Community Garden                        |
| 8        | Performance Space                       |
| 7        | Small Farm                              |
| 4        | Dog Park                                |
| 1        | Indoor Ultimate Frisbee                 |
| 1        | Stables                                 |
| 1        | Home Office / Artist Studios in Stables |
| 1        | Skeeball                                |