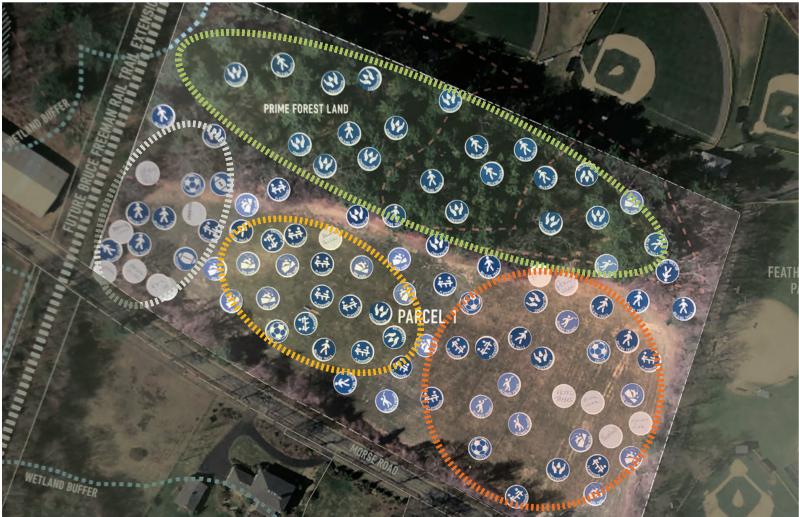

#### PARCEL ONE STICKER RESULTS

| Stickers | Activity             |
|----------|----------------------|
| 26       | Walking Trails       |
| 20       | Conservation         |
| 17       | Playground           |
| 15       | Dog Park             |
| 6        | Parking              |
| 6        | Ultimate Frisbee     |
| 5        | Soccer               |
| 4        | Picnic               |
| 2        | Pavilion / Bandstand |
| ]        | Football             |
| 1        | Baseball             |
| 1        | Hockey               |
| ]        | Rugby                |

#### PARCEL TWO STICKER RESULTS

| Stickers | Activity                                |
|----------|-----------------------------------------|
| 25       | Historic Site                           |
| 18       | Walking                                 |
| 16       | Conservation                            |
| 14       | Housing                                 |
| 13       | Parking                                 |
| 13       | Equestrian                              |
| 11       | Picnic                                  |
| 10       | Wildlife Observation                    |
| 8        | Community Garden                        |
| 8        | Performance Space                       |
| 7        | Small Farm                              |
| 4        | Dog Park                                |
| 1        | Indoor Ultimate Frisbee                 |
| 1        | Stables                                 |
| 1        | Home Office / Artist Studios in Stables |
| 1        | Skeeball                                |

#### PARCEL THREE STICKER RESULTS

| Stickers | Activity             |
|----------|----------------------|
| 24       | Conservation         |
| 24       | Walking Trails       |
| 17       | Wildlife Observation |
| 13       | Snowshoeing          |
| 13       | Cross country skiing |
| 11       | Community Garden     |
| 9        | Small Livestock      |
| 5        | Picnic               |
| 4        | Small Farm           |
| 4        | Camping              |
| 2        | Farmstand            |
| 2        | Parking              |
| 1        | Dog Park             |