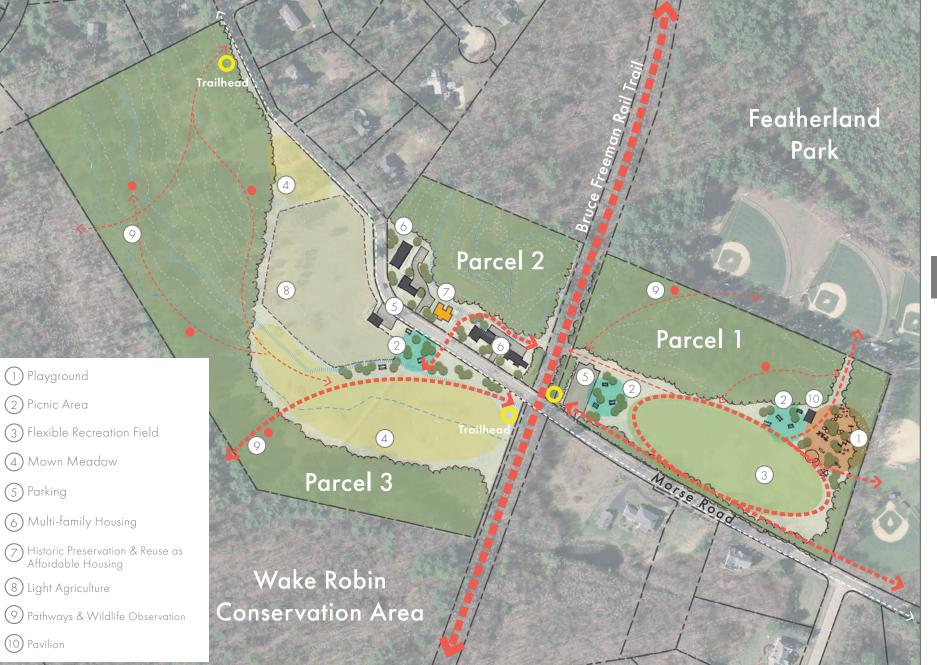

|
| 9        | Small Livestock      |
| 5        | Picnic               |
| 4        | Small Farm           |
| 4        | Camping              |
| 2        | Farmstand            |
| 2        | Parking              |
| 1        | Dog Park             |

FIVE ACTIVITIES WHERE DO YOU LIVE? I AM / I WISH Now & Future

#### WHAT DO I WANT? WHERE DOES IT GO?

#### **PARCEL THREE STICKER RESULTS**



**FIVE ACTIVITIES** WHERE DO YOU LIVE? I AM / I WISH **NOW & FUTURE** WHAT DO I WANT? WHERE DOES IT GO?

Slide added 02/11/2020

**FIVE ACTIVITIES** WHERE DO YOU LIVE? I AM / I WISH **NOW & FUTURE** WHAT DO I WANT? WHERE DOES IT GO?

#### **HOW DOES IT LOOK?**





**FIVE ACTIVITIES** WHERE DO YOU LIVE? I AM / I WISH **NOW & FUTURE** WHAT DO I WANT? WHERE DOES IT GO?

**HOW DOES IT LOOK?** 





### CONCEPT DESIGN ALTERNATIVE: MAXIMUM INTERVENTION





### CONCEPT DESIGN ALTERNATIVE: MEDIUM INTERVENTION





### CONCEPT DESIGN ALTERNATIVE: MINIMAL INTERVENTION



### **NEXT STEPS**

| SCHEMATIC<br>MASTER PL      |                                                                                                             |                                                                                                                                                                                                                                              | BIDDING &<br>ENT CONSTRUCT                                                                                                                                                                          |
|---------------------------