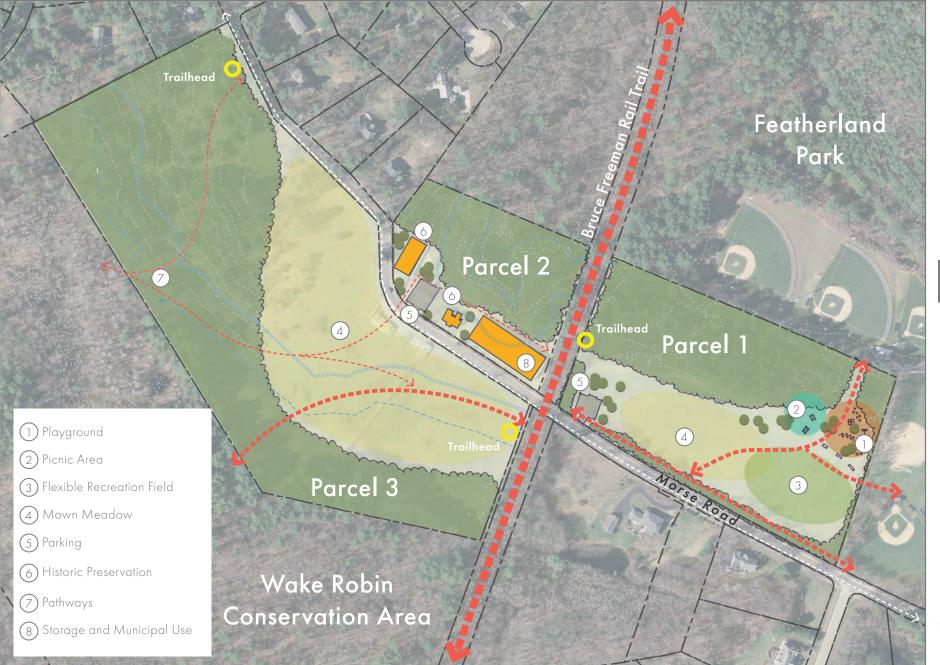

#### PARCEL ONE STICKER RESULTS

| Stickers | Activity             |
|----------|----------------------|
| 26       | Walking Trails       |
| 20       | Conservation         |
| 17       | Playground           |
| 15       | Dog Park             |
| 6        | Parking              |
| 6        | Ultimate Frisbee     |
| 5        | Soccer               |
| 4        | Picnic               |
| 2        | Pavilion / Bandstand |
| ]        | Football             |
| 1        | Baseball             |
| 1        | Hockey               |
| ]        | Rugby                |

#### PARCEL ONE STICKER RESULTS

**FIVE ACTIVITIES** WHERE DO YOU LIVE? I AM / I WISH **NOW & FUTURE** WHAT DO I WANT? WHERE DOES IT GO?

Slide added 02/11/2020

#### PARCEL TWO STICKER RESULTS

| Stickers | Activity                                |
|----------|-----------------------------------------|
| 25       | Historic Site                           |
| 18       | Walking                                 |
| 16       | Conservation                            |
| 14       | Housing                                 |
| 13       | Parking                                 |
| 13       | Equestrian                              |
| 11       | Picnic                                  |
| 10       | Wildlife Observation                    |
| 8        | Community Garden                        |
| 8        | Performance Space                       |
| 7        | Small Farm                              |
| 4        | Dog Park                                |
| 1        | Indoor Ultimate Frisbee                 |
| 1        | Stables                                 |
| 1        | Home Office / Artist Studios in Stables |
| 1        | Skeeball                                |

#### **PARCEL TWO STICKER RESULTS**

#### PARCEL THREE STICKER RESULTS

| Stickers | Activity             |
|----------|----------------------|
| 24       | Conservation         |
| 24       | Walking Trails       |
| 17       | Wildlife Observation |
| 13       | Snowshoeing          |
| 13       | Cross country skiing |
| 11       | Community Garden     |
| 9        | Small Livestock      |
| 5        | Picnic               |
| 4        | Small Farm           |
| 4        | Camping              |
| 2        | Farmstand            |
| 2        | Parking              |
| 1        | Dog Park             |

#### **PARCEL THREE STICKER RESULTS**

**FIVE ACTIVITIES** WHERE DO YOU LIVE? I AM / I WISH **NOW & FUTURE** WHAT DO I WANT? WHERE DOES IT GO?

Slide added 02/11/2020

**FIVE ACTIVITIES** WHERE DO YOU LIVE? I AM / I WISH **NOW & FUTURE** WHAT DO I WANT? WHERE DOES IT GO?