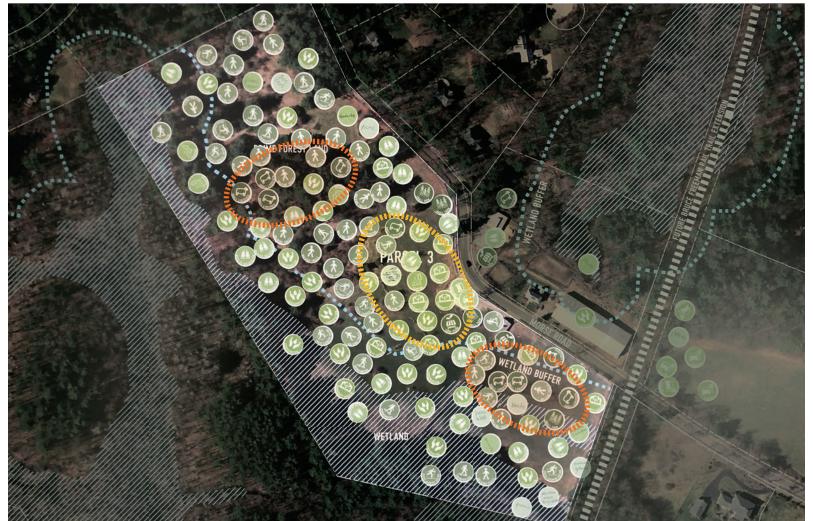

#### PARCEL THREE STICKER RESULTS

| Stickers | Activity             |
|----------|----------------------|
| 24       | Conservation         |
| 24       | Walking Trails       |
| 17       | Wildlife Observation |
| 13       | Snowshoeing          |
| 13       | Cross country skiing |
| 11       | Community Garden     |
| 9        | Small Livestock      |
| 5        | Picnic               |
| 4        | Small Farm           |
| 4        | Camping              |
| 2        | Farmstand            |
| 2        | Parking              |
| 1        | Dog Park             |