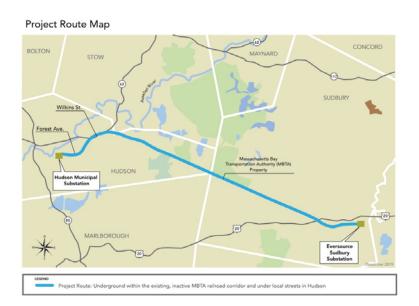

#### Hudson

- Off Forest Avenue, work crews will be installing a vault (MH1) and duct bank on Hudson Light & Power (49 Forest Avenue) property. Excavation is expected to start on Monday, November 14 and last for several weeks on Hudson Light & Power property. Construction is not occurring on Forest Avenue in Hudson this year.
- In the inactive MBTA corridor, BOND is establishing construction entrances and erosion controls at Wilkins Street, Chestnut Street and Parmenter Road.

## **Sudbury**

- Off Boston Post Road, at the Eversource Sudbury Substation, G. Greene Construction, another Eversource contractor, is making upgrades to electrical equipment inside the Substation. G. Greene Construction is excavating foundations and moving earth to make room for new equipment. Construction activities for this portion of the Project are within the fence line of the Substation (Eversource property) and will be completed in 2023.
- In the inactive MBTA corridor, crews have established most of the construction entrances and will be completing entrances off Boston Post Road and will continue installing sediment and erosion controls towards the Sudbury Substation (163 Boston Post Road).