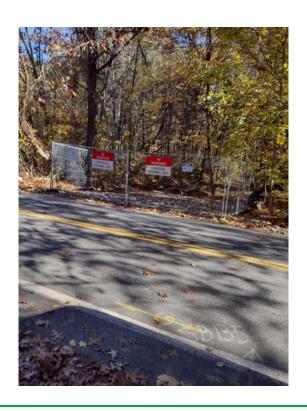

# **Typical Construction**

Pictured is one of the construction entrances that work crews have established in Sudbury.