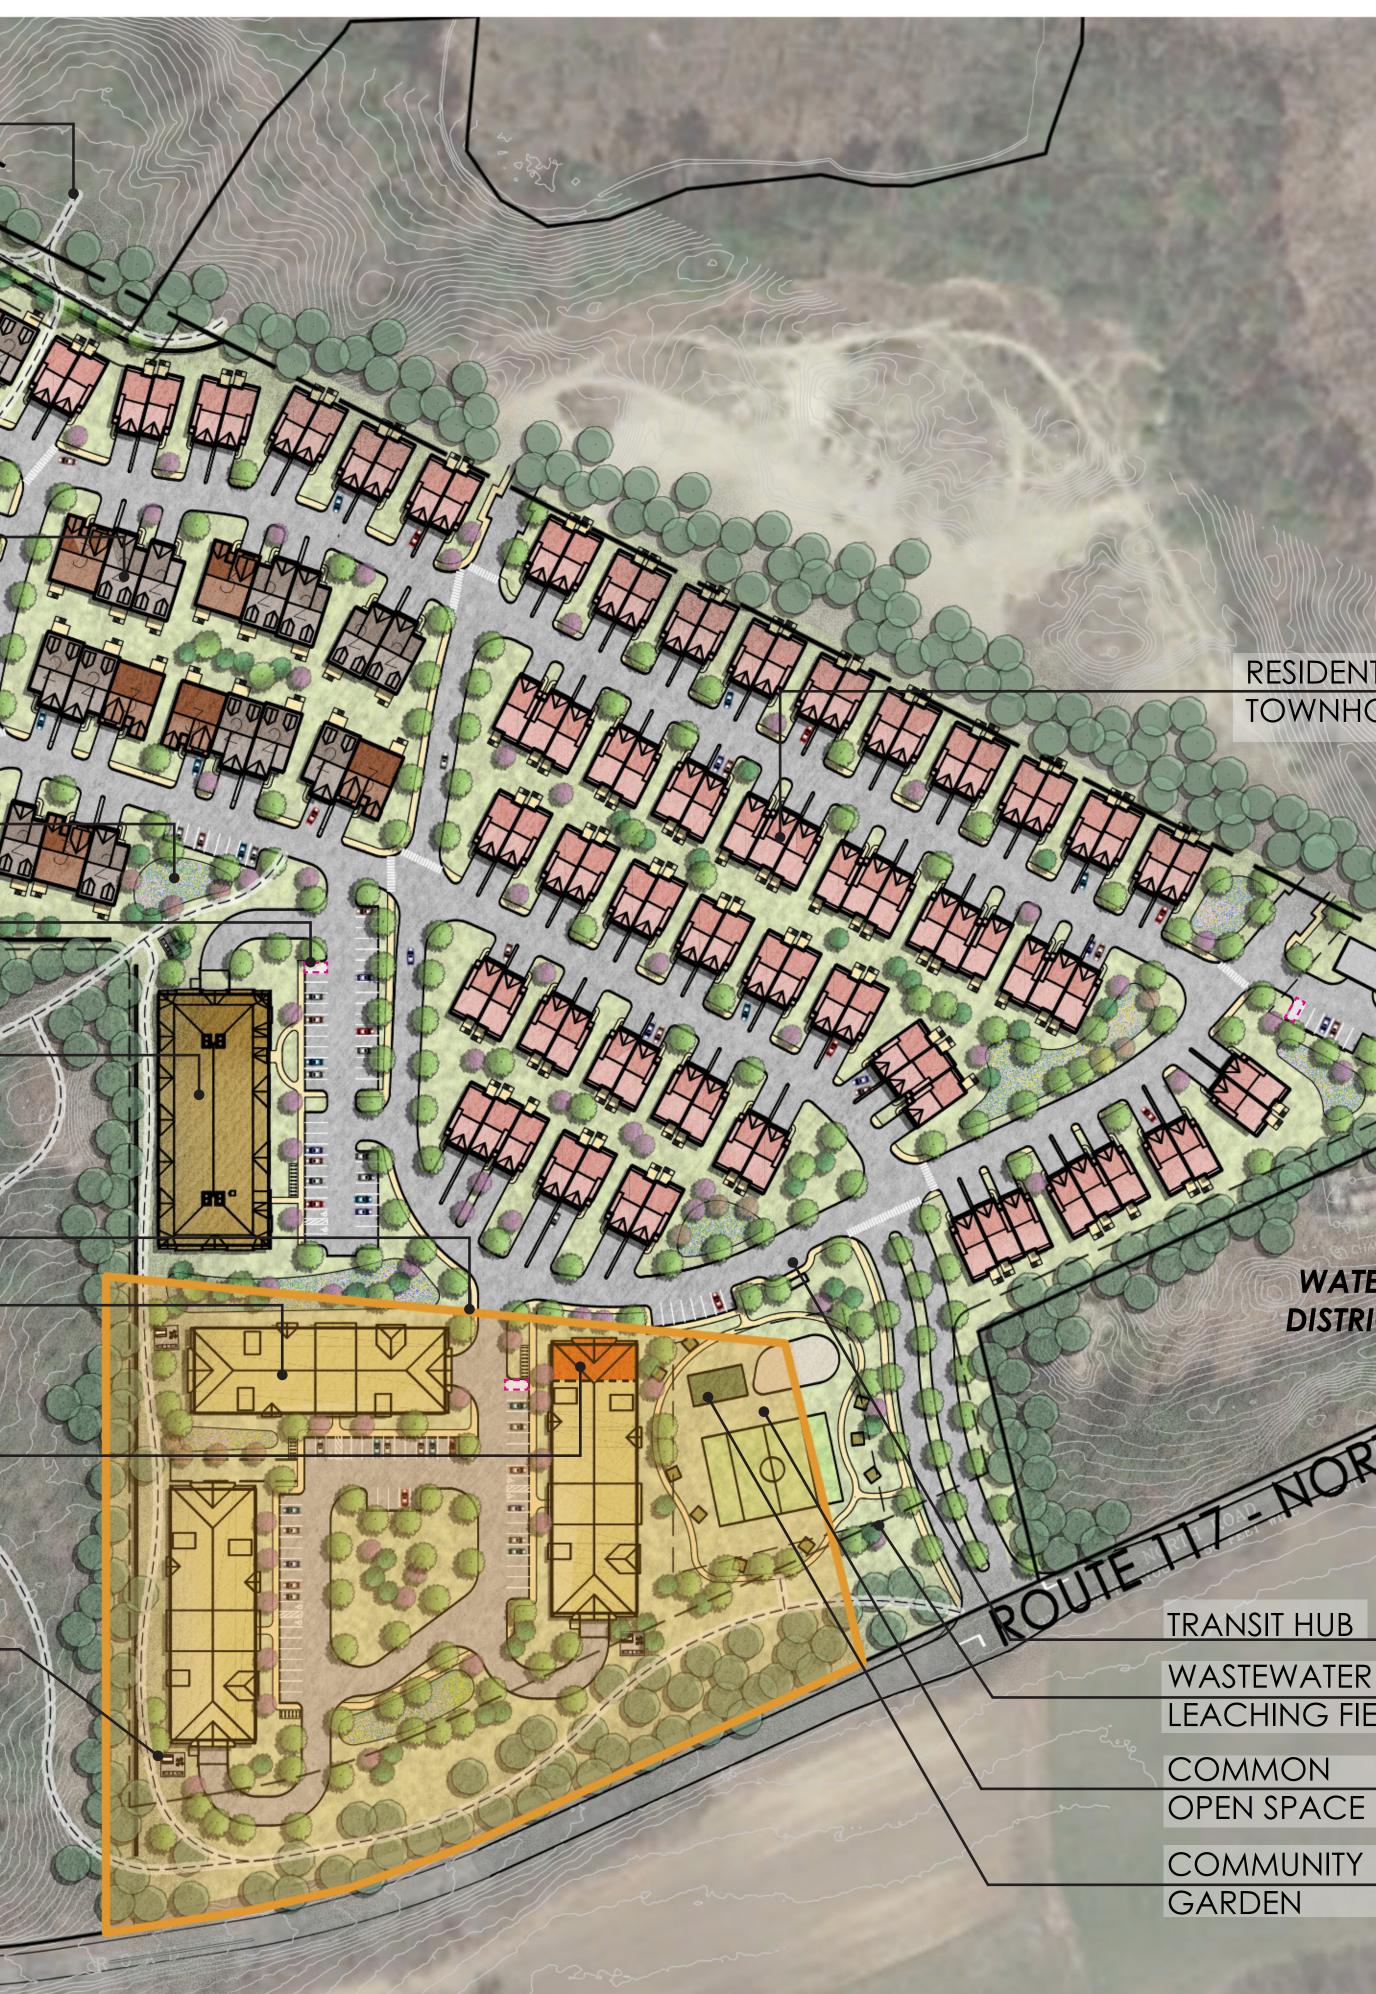

CONNECT TO WHITE POND RESERVATION TRAIL NETWORK

75' BUFFER

ACTIVE ADULT RESIDENTIAL TOWNHOUSES

## NORTHWOOD

STORMWATER AMENITY, TYP. CAR WASH AREA, TYP.

ACTIVE ADULT RESIDENTIAL CONDOMINIUMS

PROPOSED PATH NETWORK

SMART GROWTH OVERLAY DISTRICT

RESIDENTIAL APARTMENT HOMES

RETAIL/LEASING OFFICE/FITNESS/ COMMUNITY ROOM

GRILLING AREA, TYP.

TOWN CONSERVATION AREA

ROUTE 117-NORTH ROAD

A DO NOT THE REAL

1.8%

Planning and Landscape Architecture P.C.

## ILLUSTRATIVE SITE PLAN

NORTH

## QUARRY NORTH ROAD LLC

WASTEWATER LEACHING FIELD

WATER

DISTRICT

NORTH ROA

31

RESIDENTIAL

TOWNHOUSES

COMMON OPEN SPACE

COMMUNITY

GARDEN

WASTEWATER TREATMENT FACILITY AND MAINTENANCE BUILDING

 $\mathbb{O}_{\mathbb{A}}$ 

SUDBURY

EMERGENCY ACCESS

MELONE PROPERTY LINE