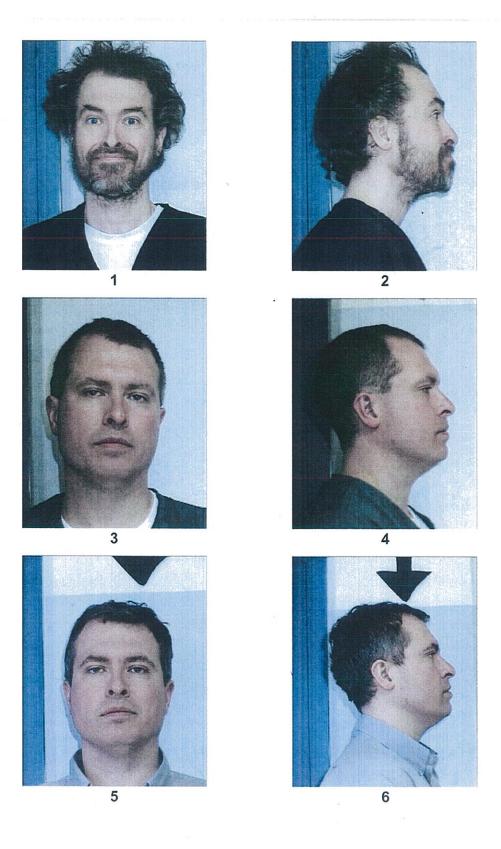

#### THIS INDIVIDUAL IS NOT WANTED BY THE POLICE.

Name: PLUSCH, MICHAEL D

Date of Birth: 10/15/1968

Home Address(es):

71 DUDLEY ROAD, SUDBURY, MA 01776

Sex: MALE

Race: WHITE

Height: 6'03"

Weight: 190 lbs

Eye Color: HAZEL

Hair Color: BROWN

Date of Photo: 06/24/2011

# MOST RECENT PHOTOS OF MICHAEL PLUSH – 6/24/11 8PM