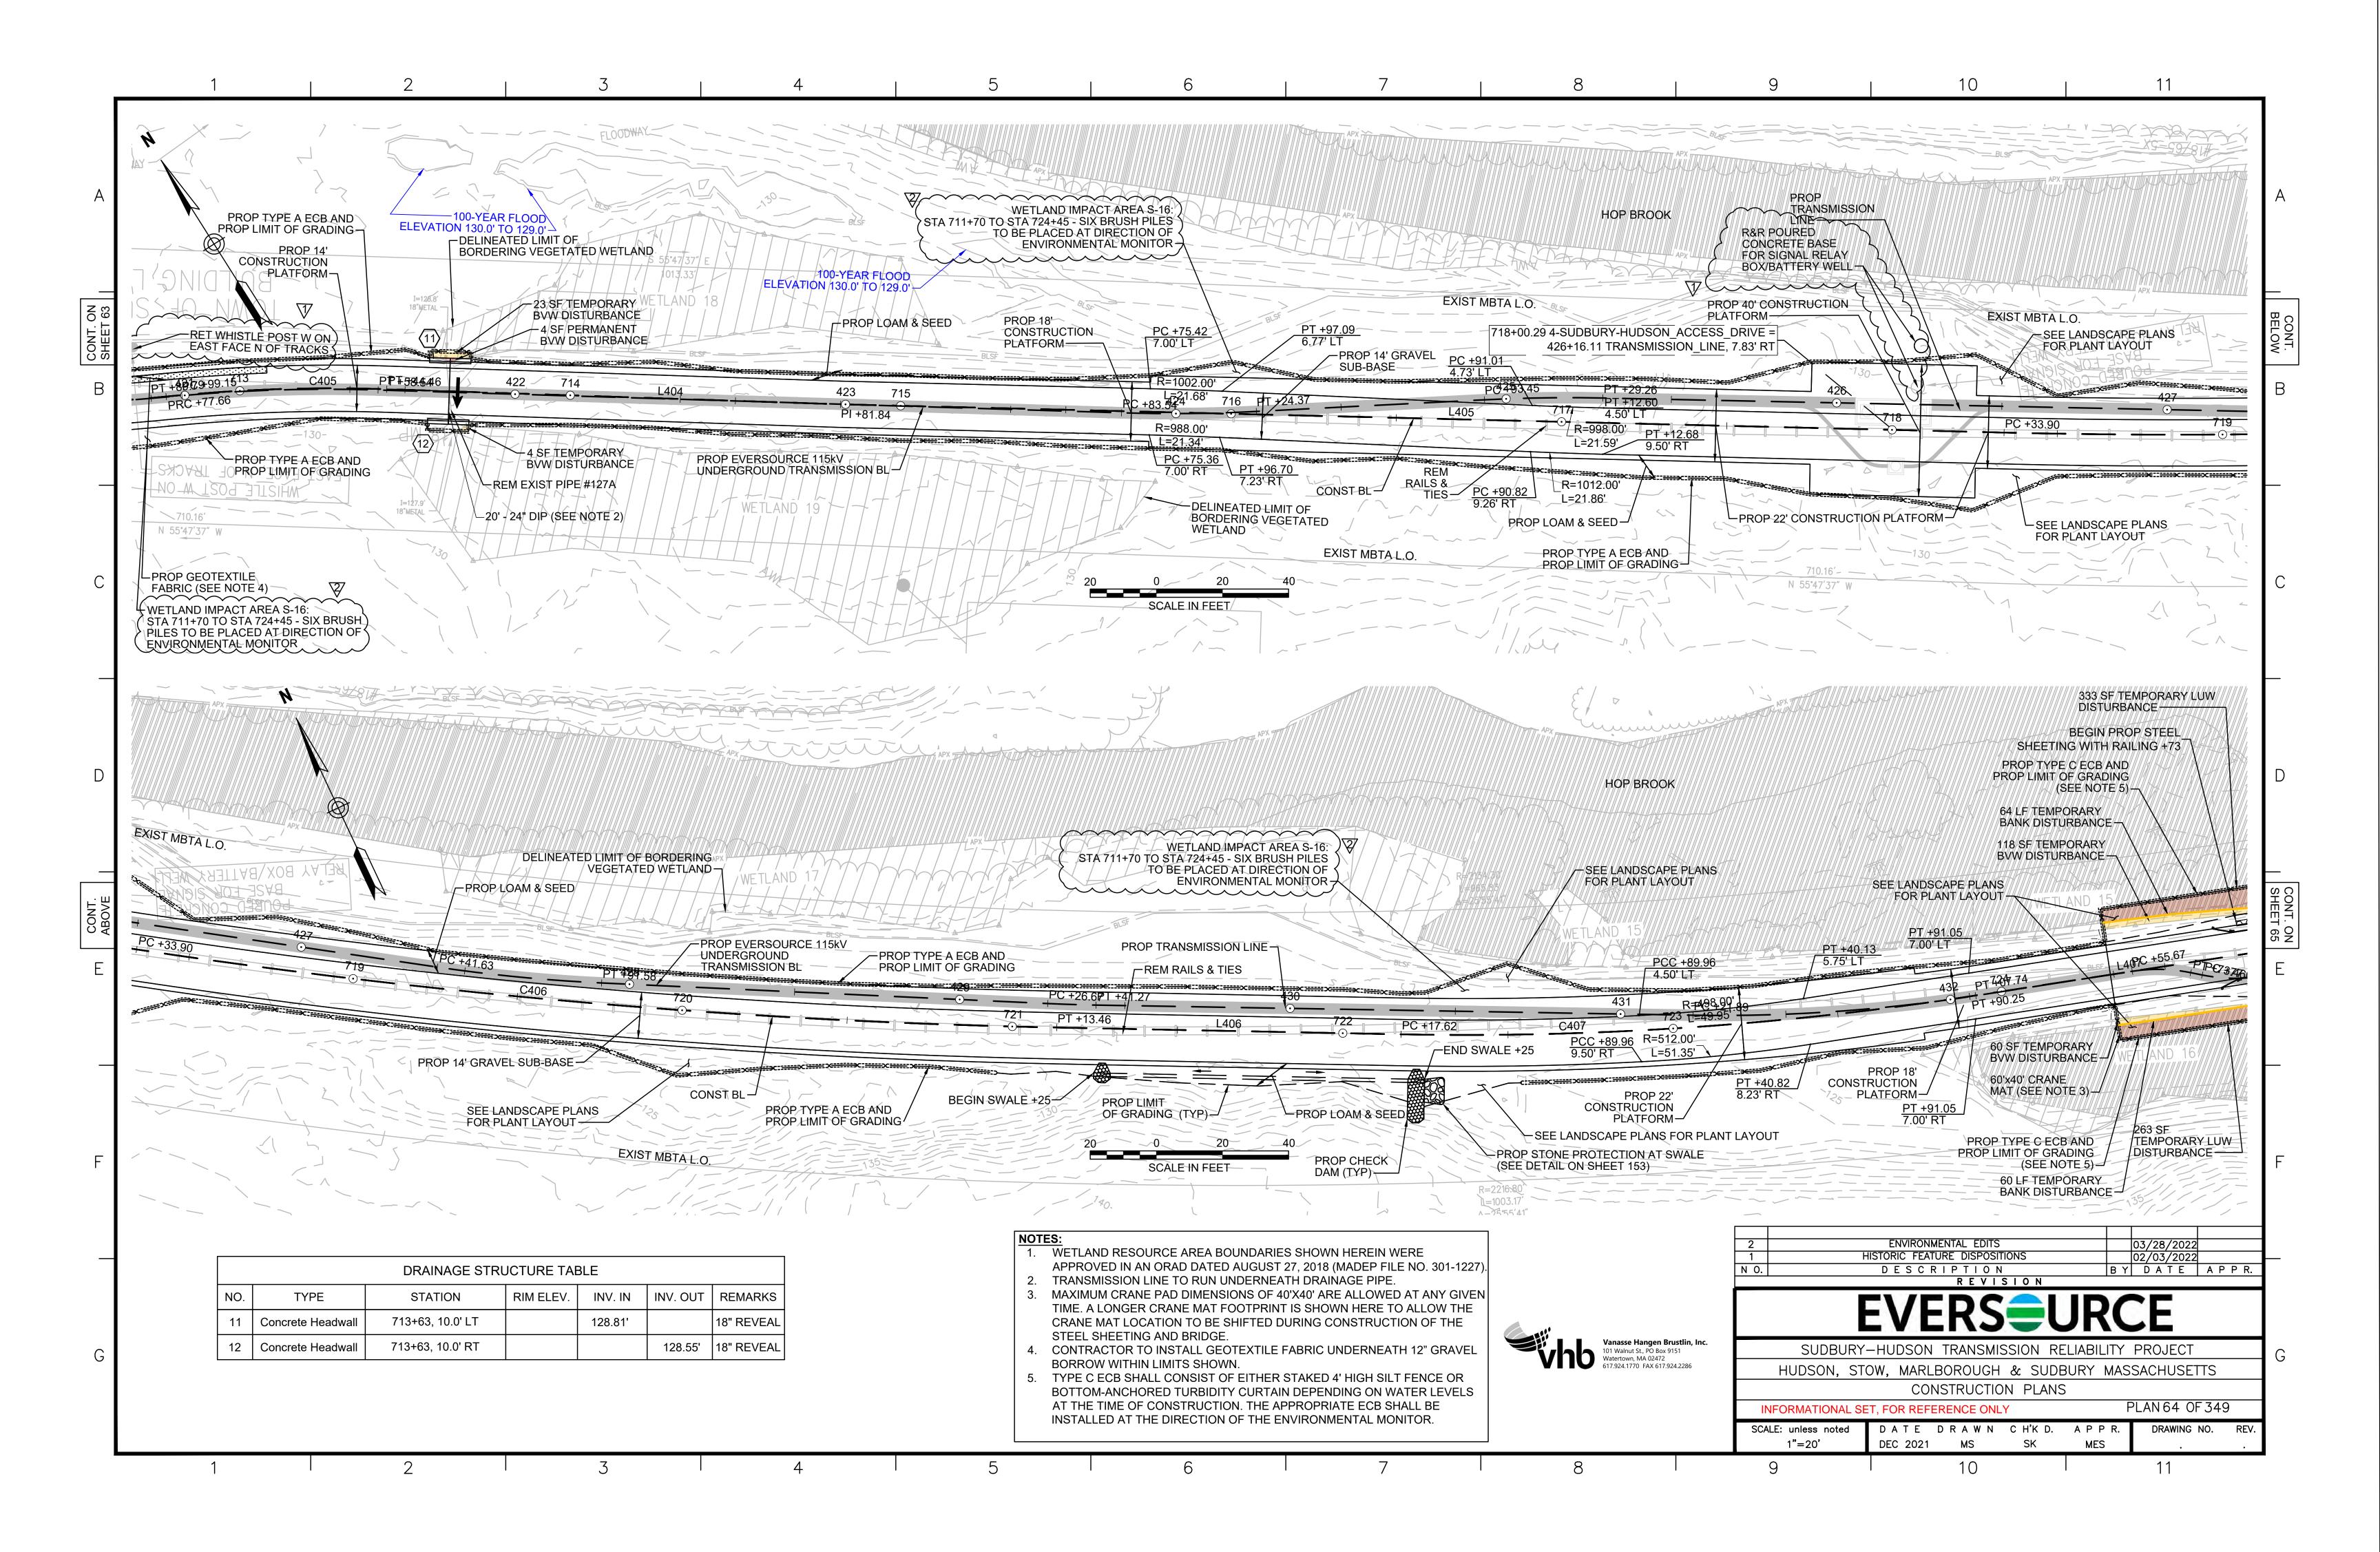

TAT AREA AND   |





















| NOTES: |                                          |  |  |  |  |  |
|--------|------------------------------------------|--|--|--|--|--|
| 1.     | WETLAND RESOURCE AREA BOUNDARIES         |  |  |  |  |  |
|        | SHOWN HEREIN WERE APPROVED IN AN         |  |  |  |  |  |
|        | ORAD DATED AUGUST 27, 2018 (MADEP FILE   |  |  |  |  |  |
|        | NO. 301-1227).                           |  |  |  |  |  |
| 2.     | TRANSMISSION LINE TO RUN UNDERNEATH      |  |  |  |  |  |
|        | DRAINAGE PIPE (SEE DETAIL ON SHEET 157). |  |  |  |  |  |
| 3.     | CONTRACTOR TO INSTALL GEOTEXTILE         |  |  |  |  |  |
|        | FABRIC UNDERNEATH 12" GRAVEL BORROW      |  |  |  |  |  |
|        |                                          |  |  |  |  |  |









|                                        | 5                                                                                        | 6                                              | )                                               | 7                                       |                                                   | 8                                                                                           |
|----------------------------------------|------------------------------------------------------------------------------------------|------------------------------------------------|-------------------------------------------------|-----------------------------------------|---------------------------------------------------|-----------------------------------------------