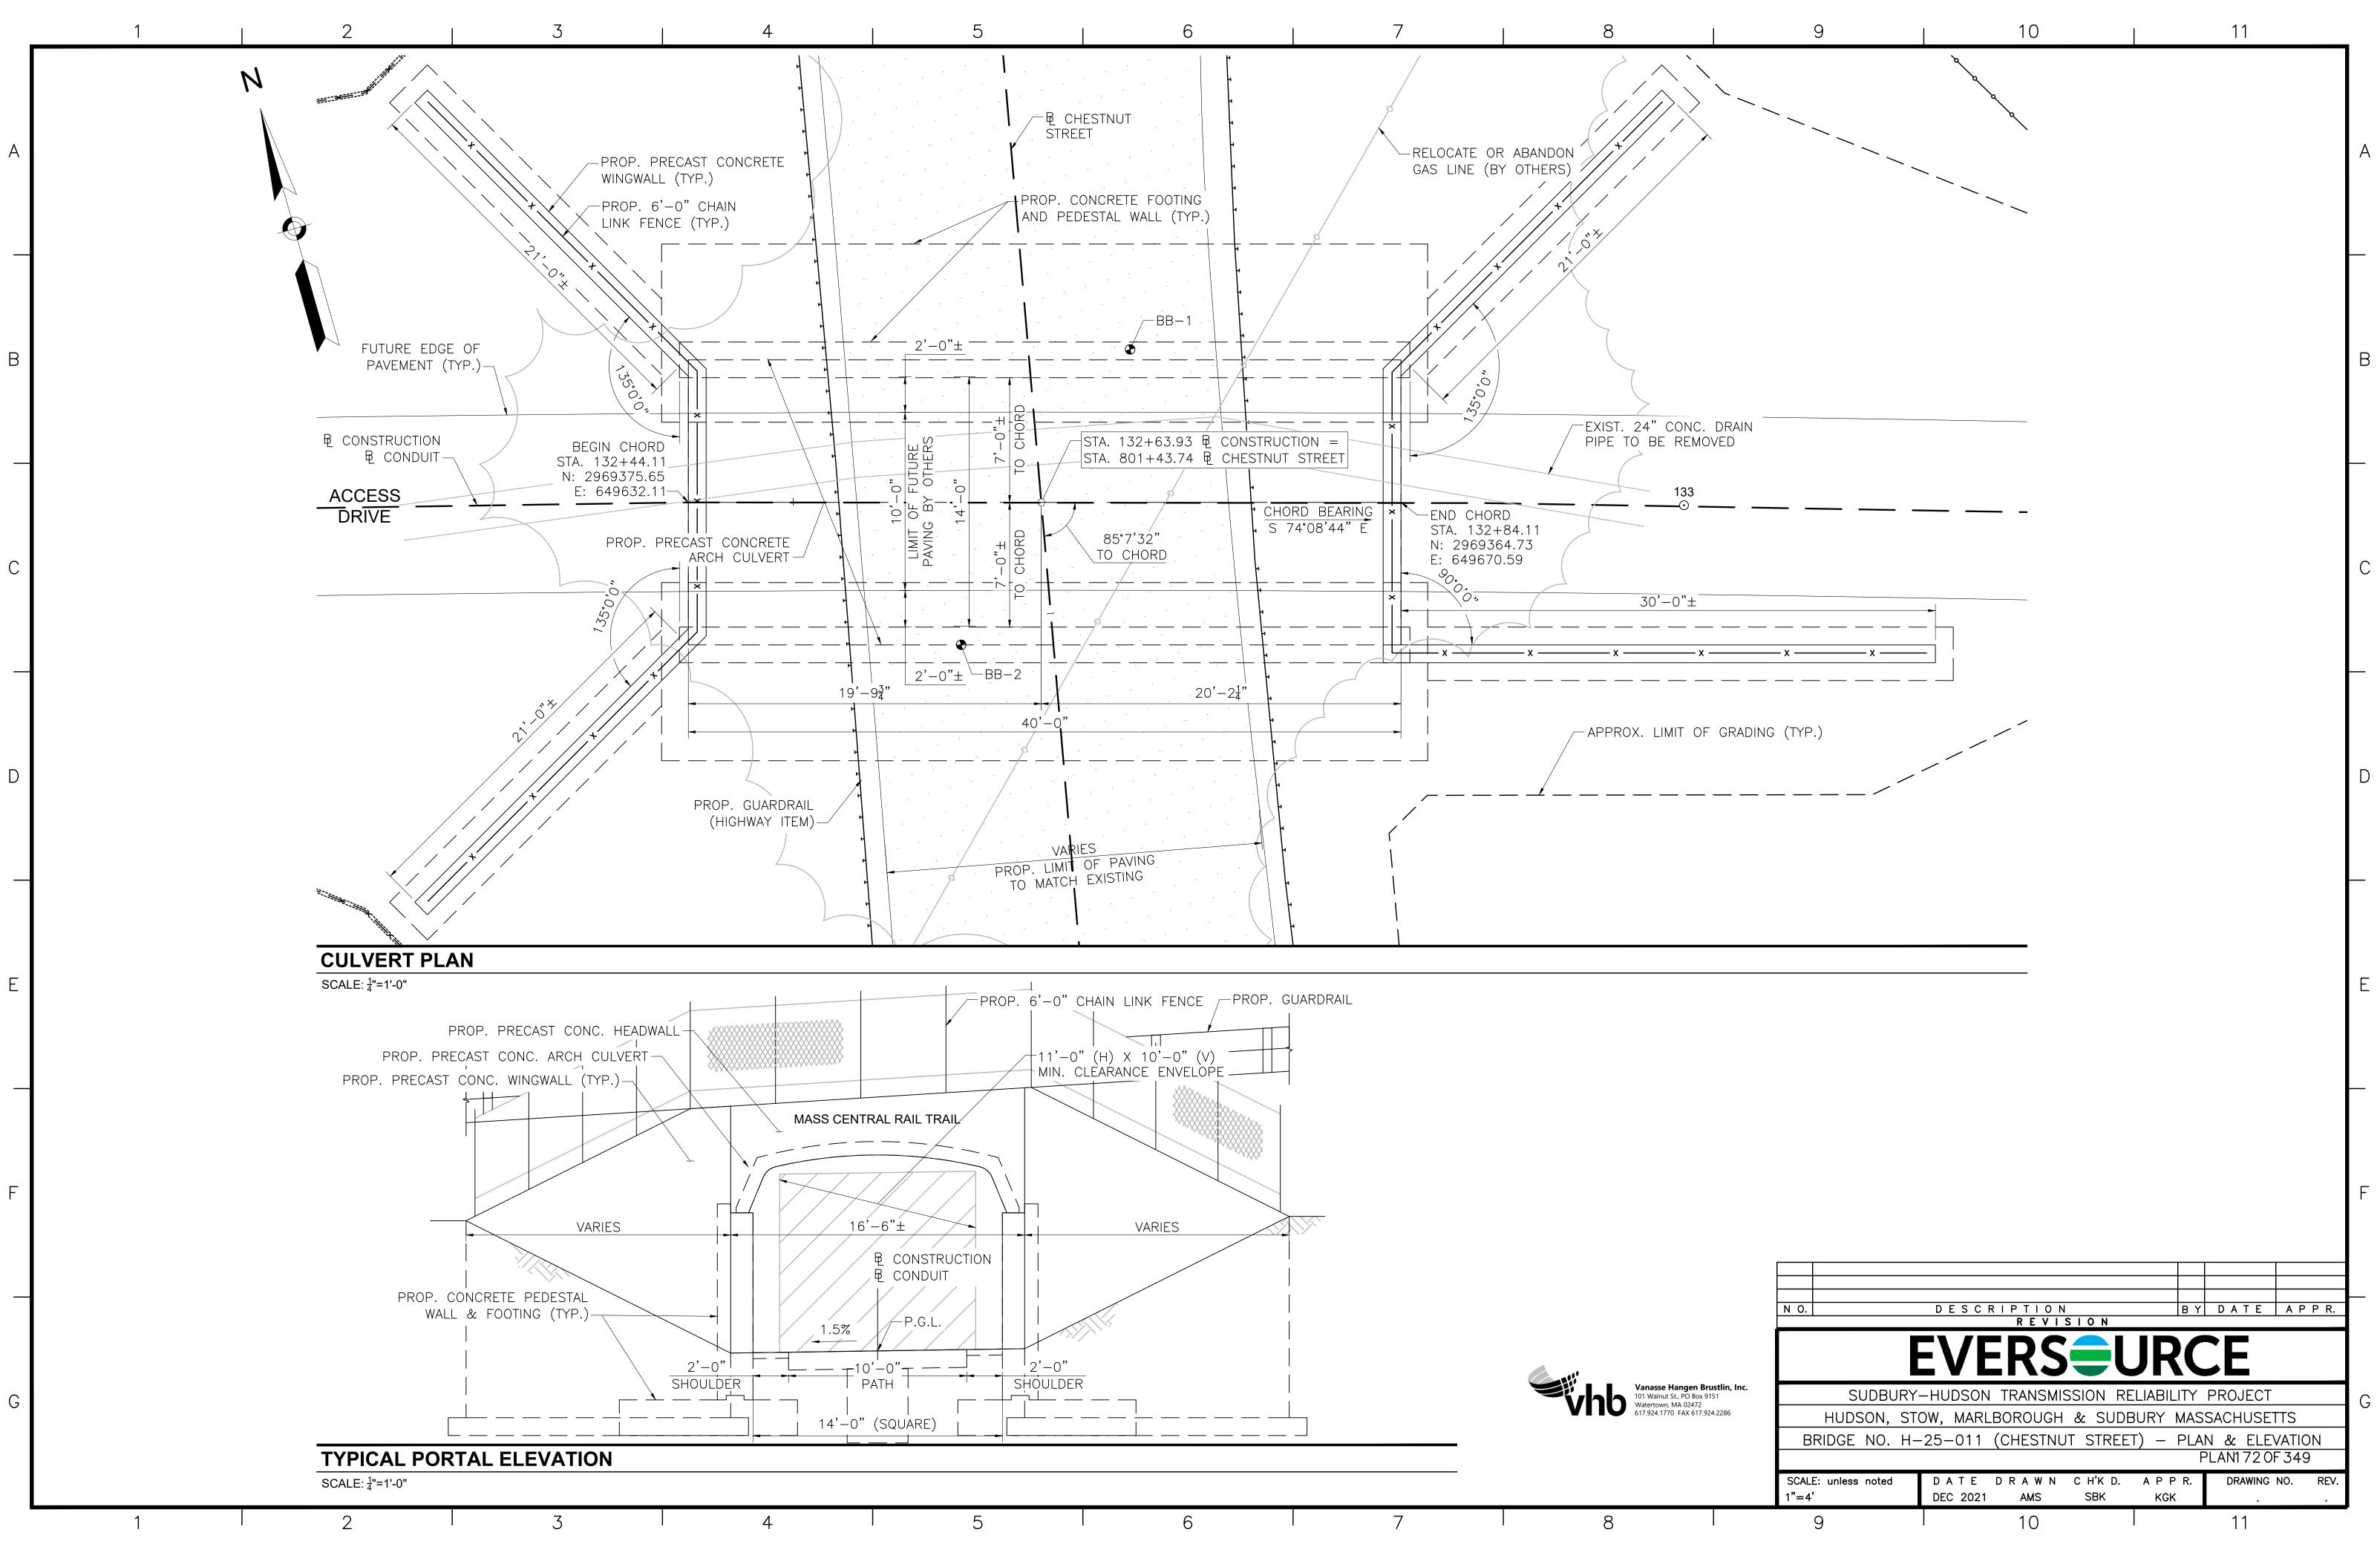

|
| <u> DTES: CHESTNUT STREET</u>                                                    |                                                                                                                                          |
| <u> DTES: CHESTNUT STREET</u>                                                    |                                                                                                                                          |
|                                                                                  | REVISION<br>EVERSEURC<br>URY-HUDSON TRANSMISSION RELIABILITY<br>, STOW, MARLBOROUGH & SUDBURY MASE<br>H-25-011 (CHESTNUT STREET) - KEY R |







|                  | 5                                           | 6                                |                                                                                                          | 7       | 8                                                                                                                                                                                                                                                                                                                                                                                                                     |
|------------------|---------------------------------------------|----------------------------------|------------------------------------------------------------------