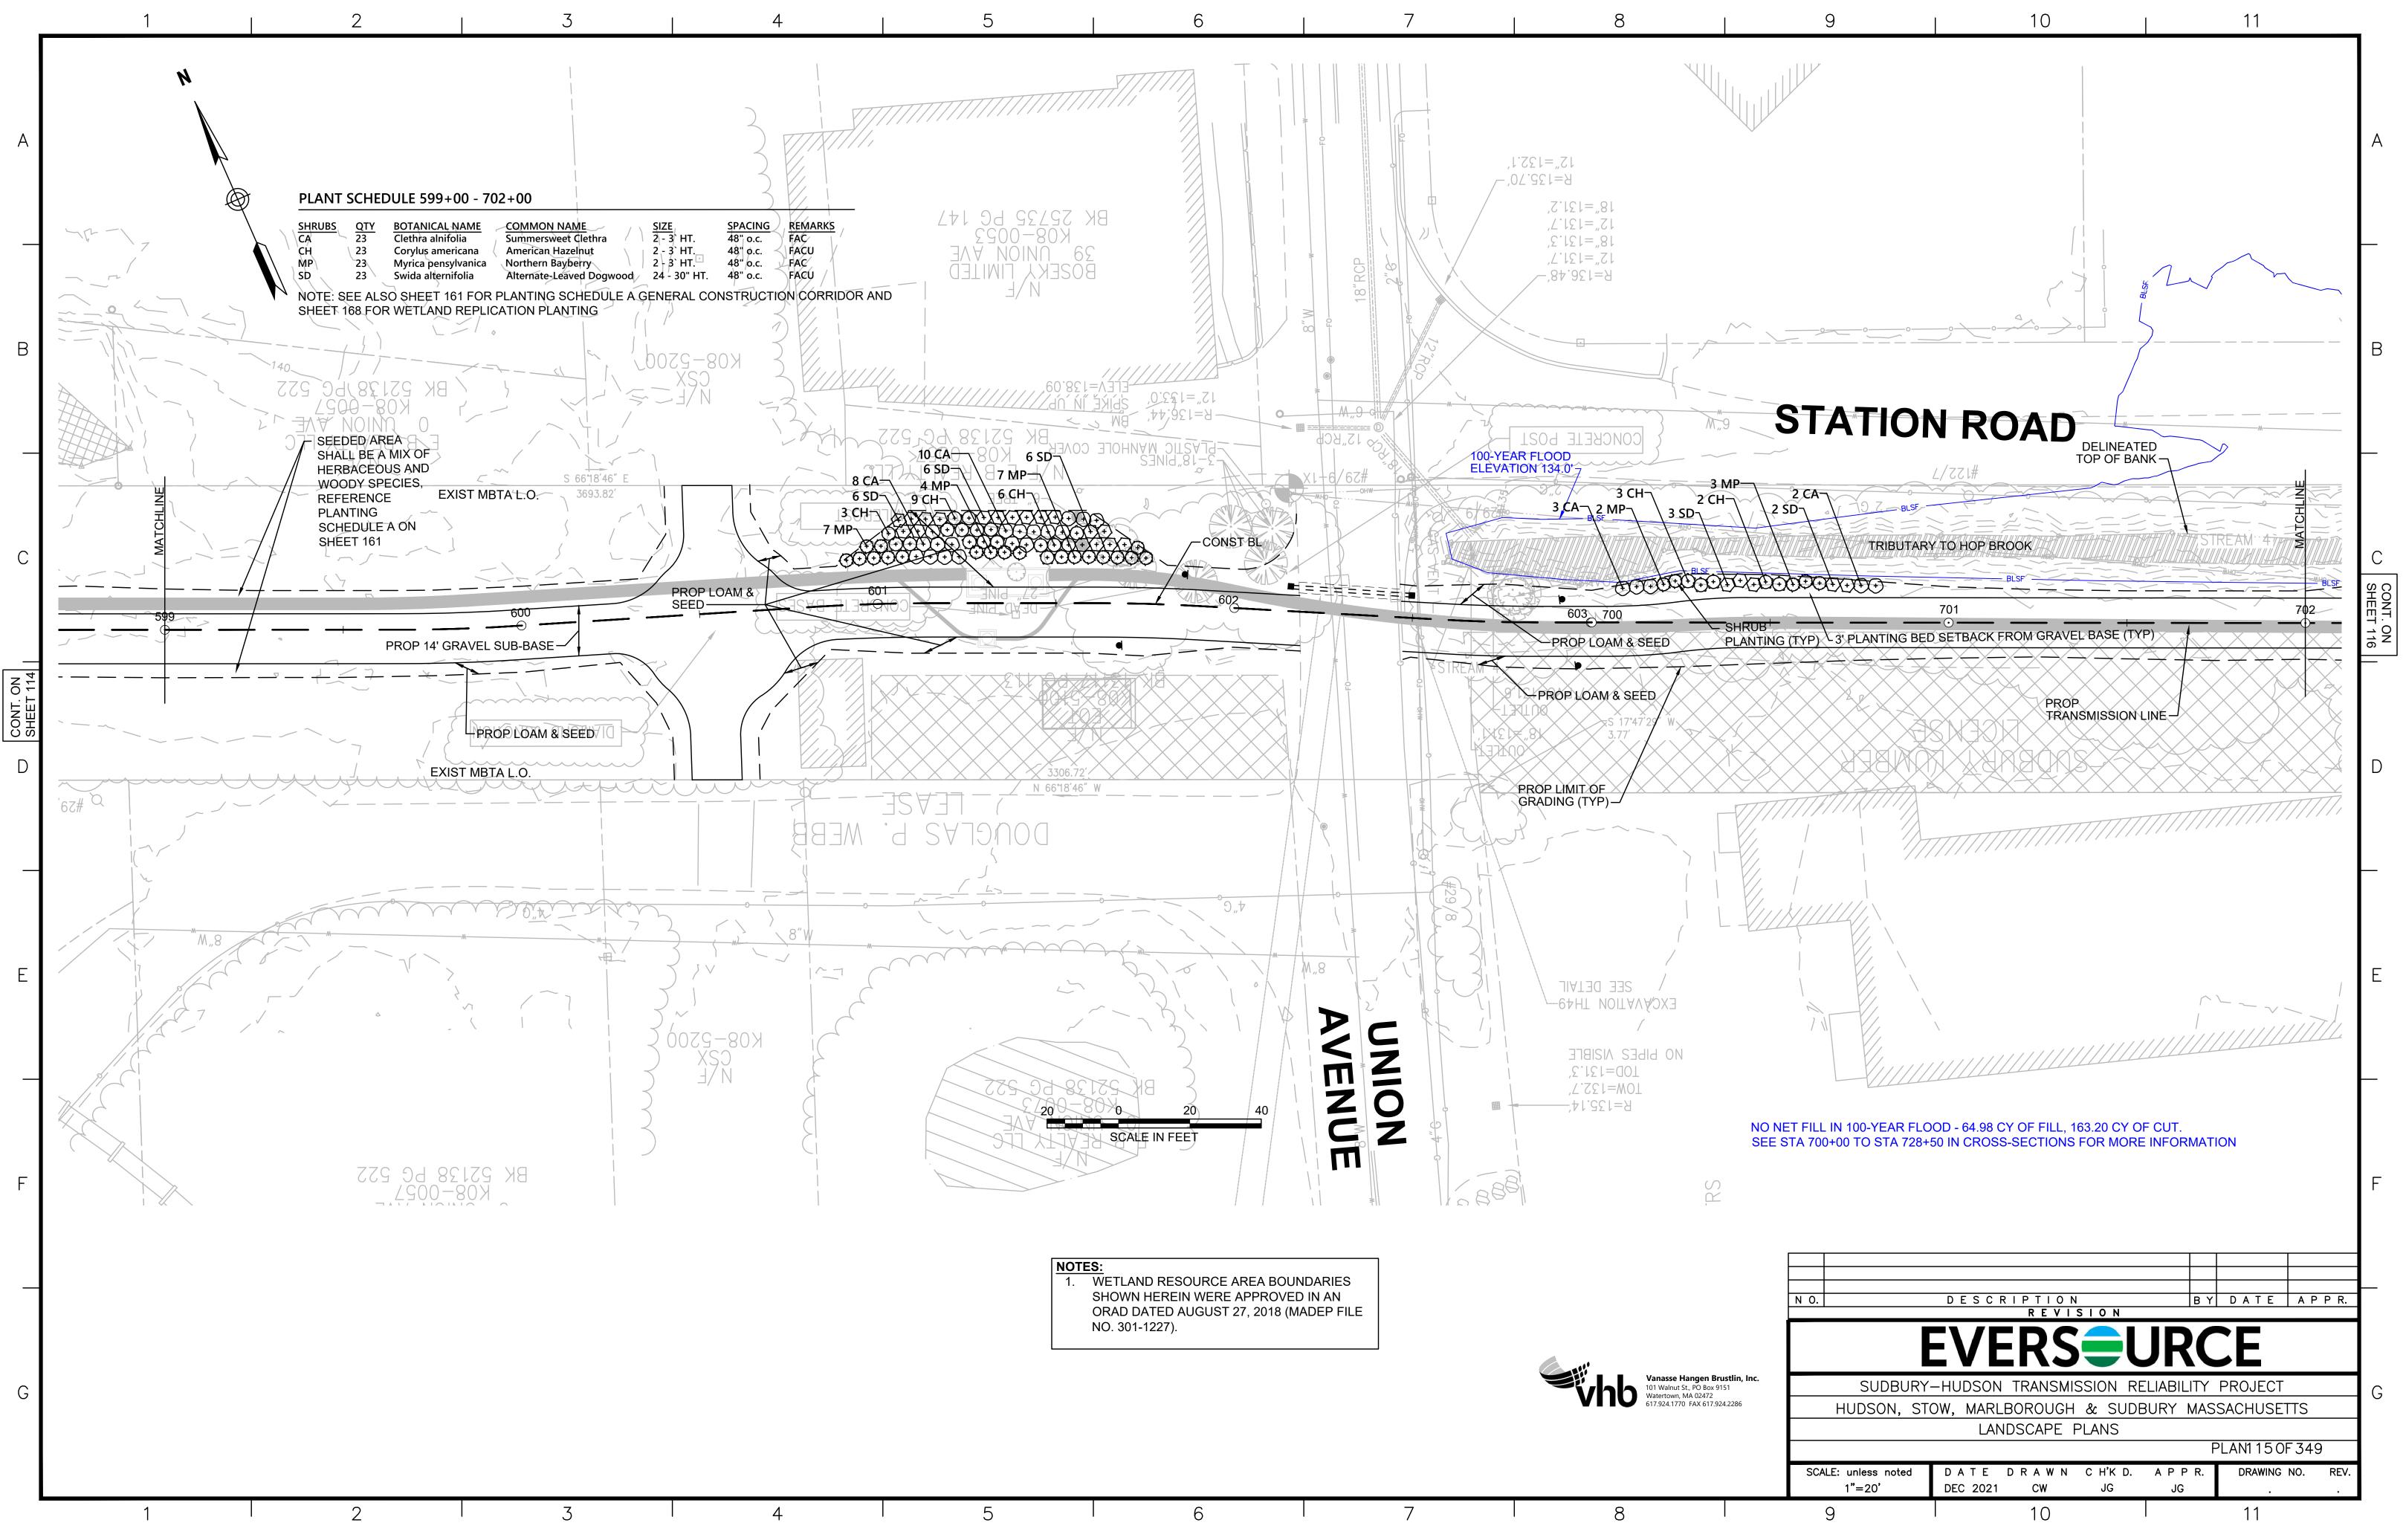

|                                        |                                                                                          | PE PLANS               | PLAN1 OC               | OF 349          |
|                                                       | SCALE: unless noted<br>1"=20'          | DATE DRA<br>DEC 2021 MS                                                                  |                        | A P P R. DRAWII<br>MES | NG NO. REV.     |
|                                                       | 9                                      | 1                                                                                        | )<br>)                 | 11                     |                 |

















































|       | , //////////////////////////////////// | 1 QV 3 VC 4 IV<br>3 IV 4 SA 1 AR<br>++++++++++++++++++++++++++++++++++++ |
|-------|----------------------------------------|--------------------------------------------------------------------------|
|       |                                        |                                                                          |
|       |                                        |                                                                          |
| 1 AC- | BRIDGE 130                             |                                                                          |

| erticillataWinterberry3` - 4`48" o.a amomumSilky Dogwood3` - 4`48" o.