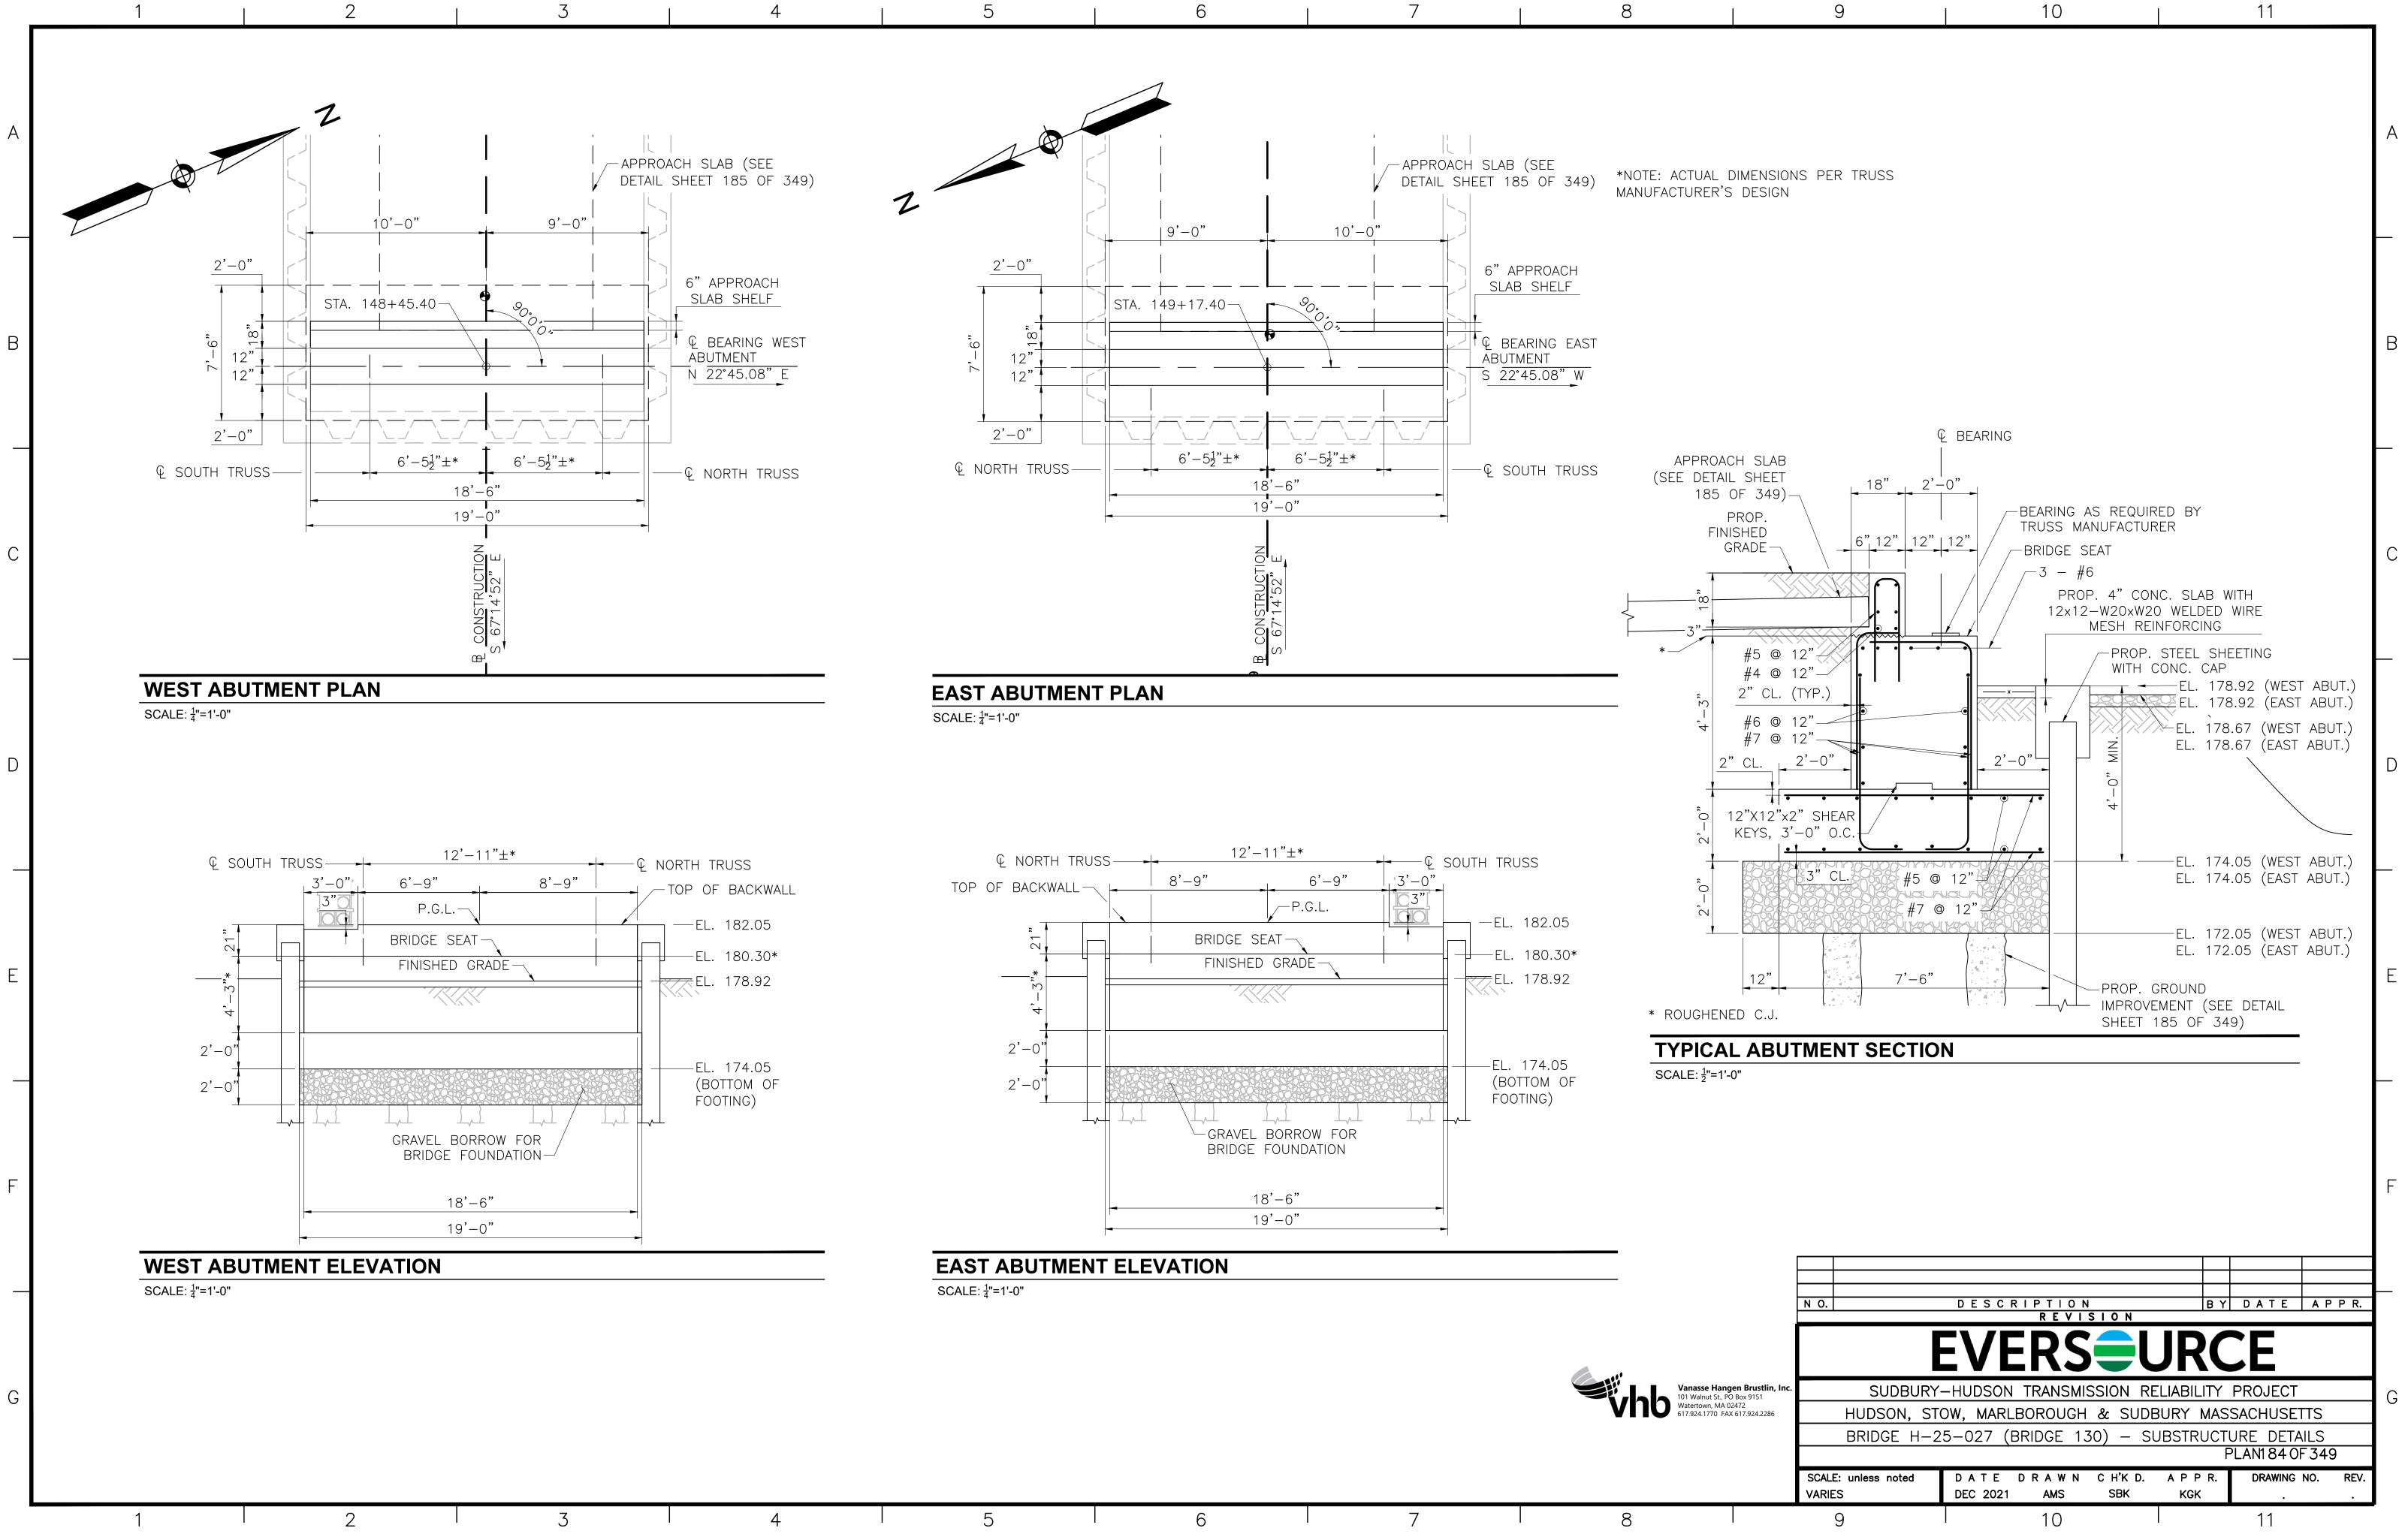

|                                          |
|                       |                 | E CONDUIT ASSE |                                                                             |                                          |
|                       |                 |                |                                                                             |                                          |
|                       | MEADOW<br>BROOK |                |                                                                             | PROP. CONC.<br>CAP FACE (TYP.)           |
|                       |                 |                |                                                                             |                                          |

























8

5

8

|                                                                                                                                                                                                               |                                                                                                                                                                                  | 10                                                                                                                                                                                                                                                         |