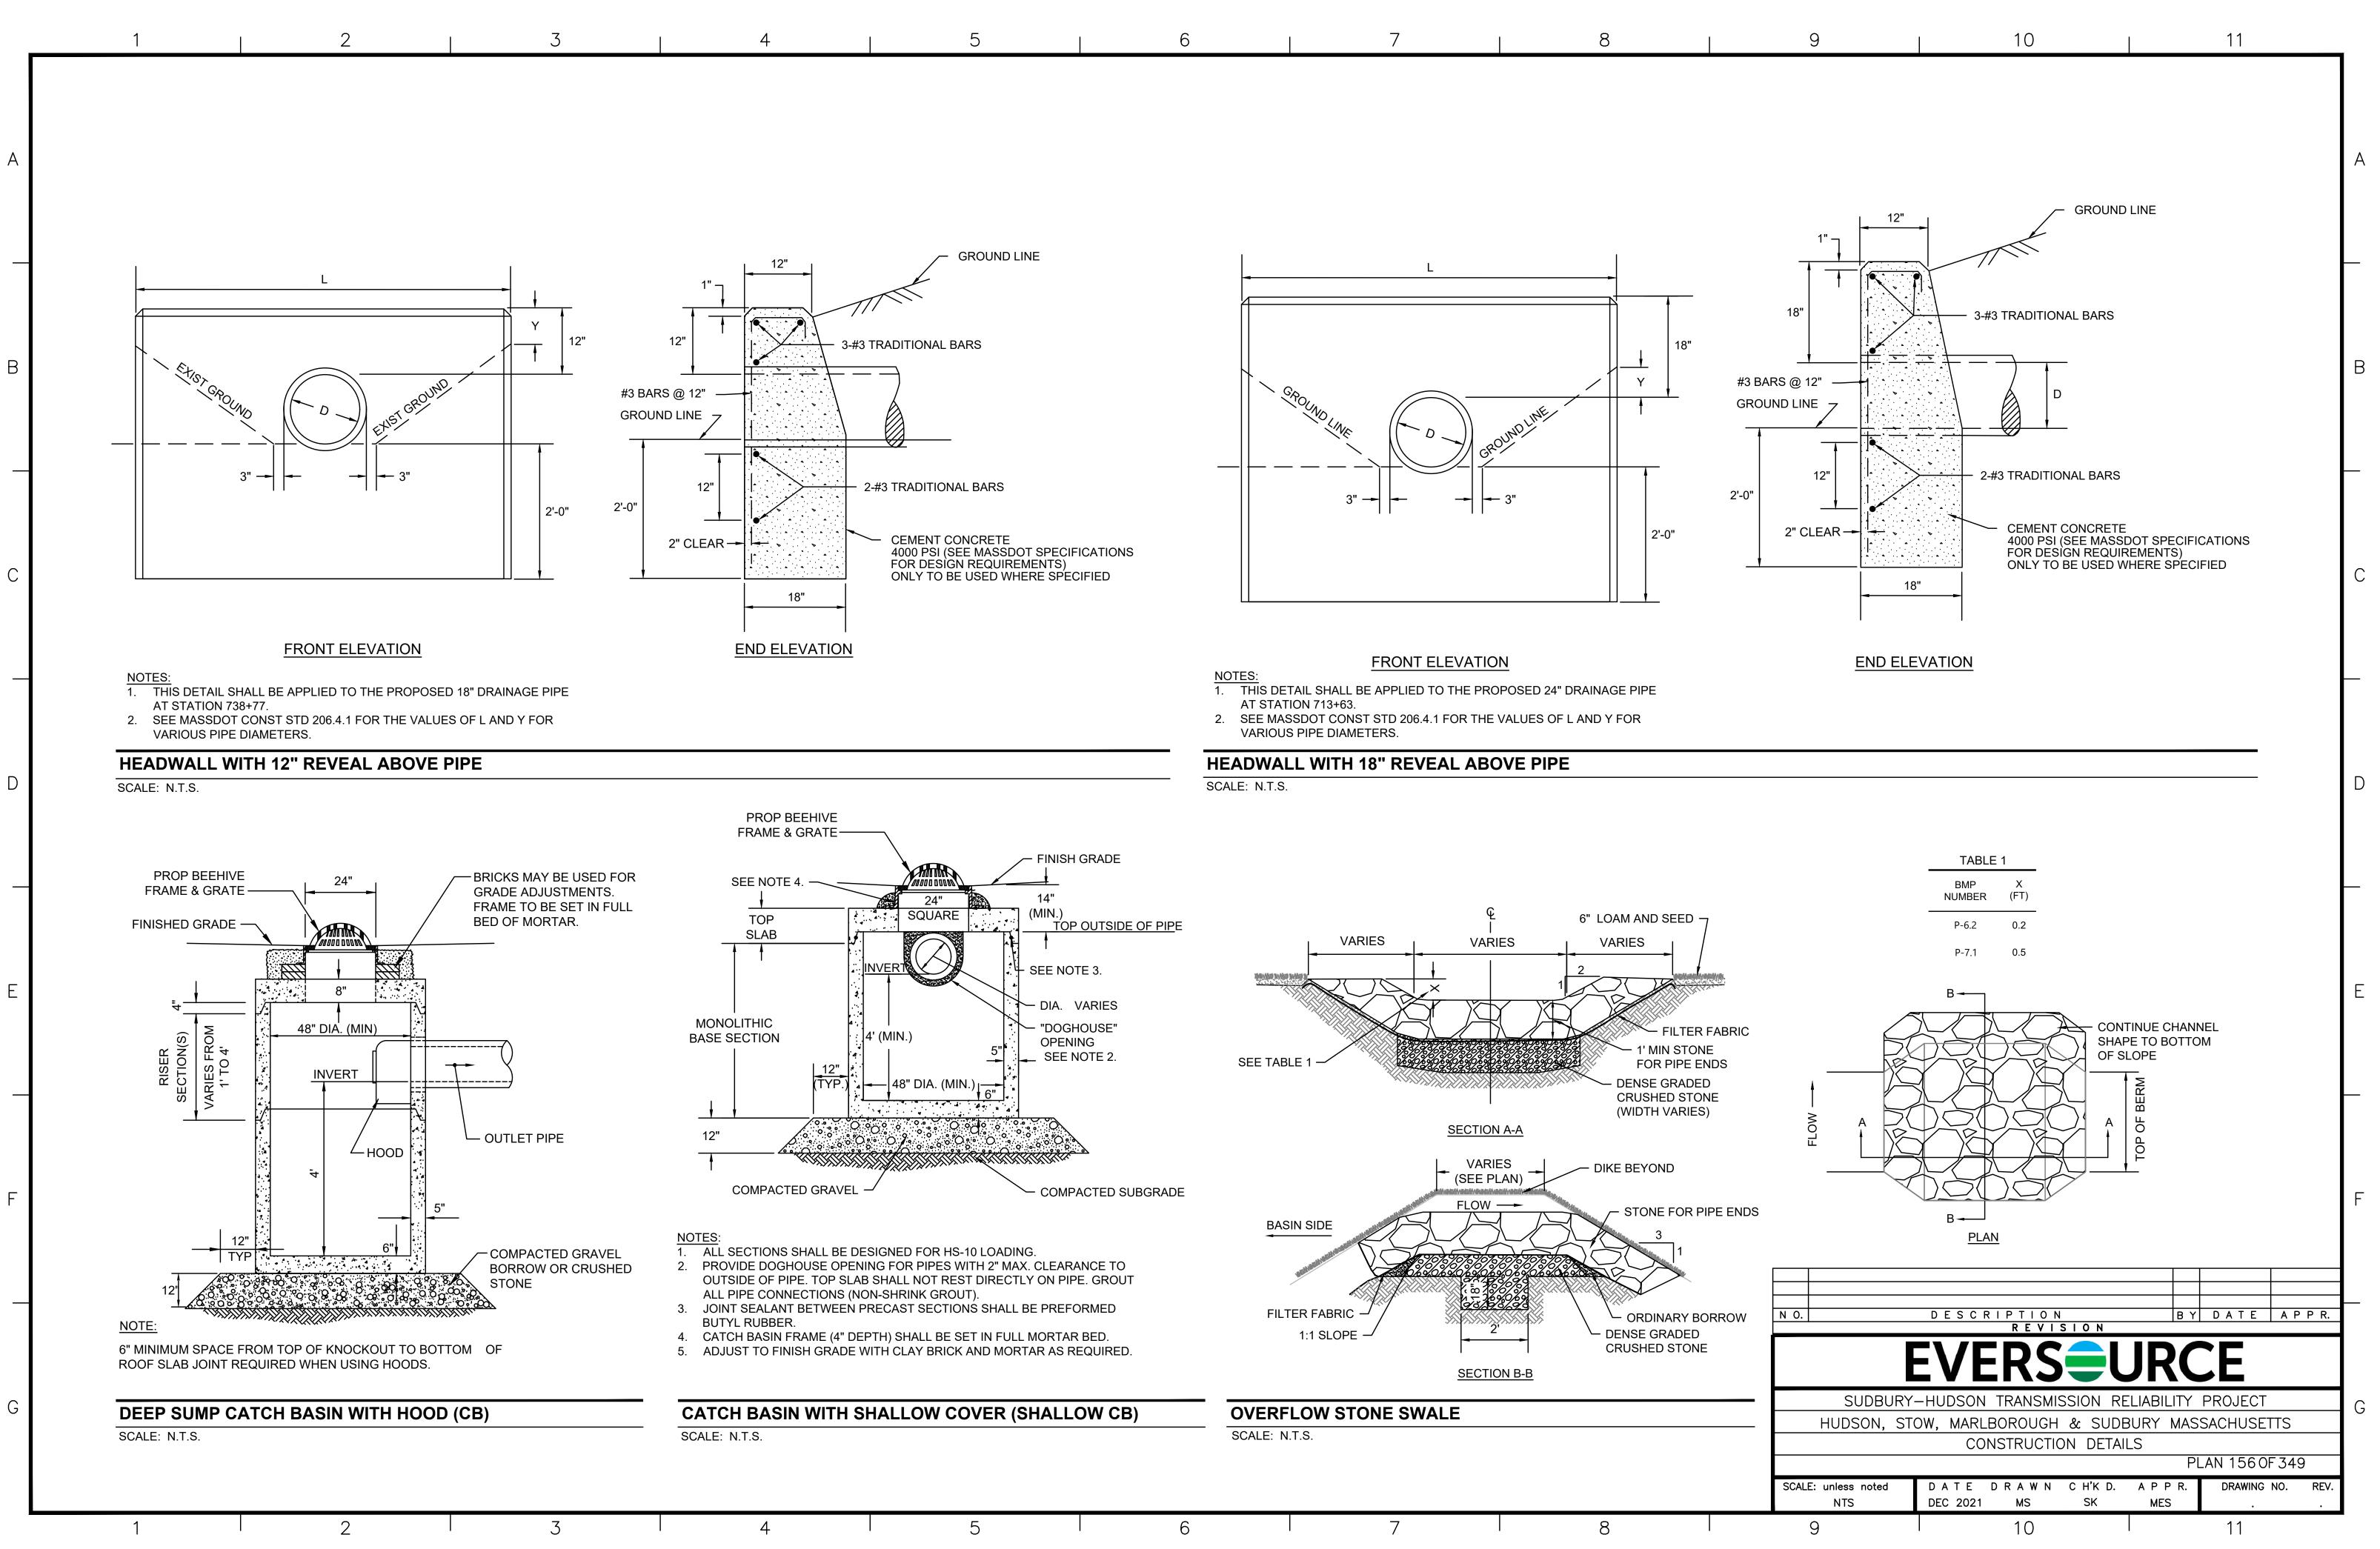

|                      | CE         |       |
| <b>Brustlin, Inc.</b><br>9151 |                            | Y-HUDSON TRANSM                     |                      |            | G     |
| .924.2286                     |                            | TOW, MARLBOROUGH<br>TEMPORARY TRAFF | I & SUDBURY          | MASSACHUSE |       |
|                               |                            | SIGN S                              | UMMARY               |            |       |
|                               | SCALE: unless noted<br>NTS | DATE DRAWN<br>DEC 2021 MM           | CH'KD. APP<br>KW MES |            |       |
|                               | 9                          | 10                                  |                      | 11         |       |



|--|















| E E | C C | . 7 | . 0 |
|-----|-----|-----|-----|
| C   | 0   |     | Ő   |





|           | 1                                      | Z                                                                                                                         | 3                                                  |                       | 4                       |
|-----------|----------------------------------------|---------------------------------------------------------------------------------------------------------------------------|----------------------------------------------------|-----------------------|-------------------------|
|           |                                        |