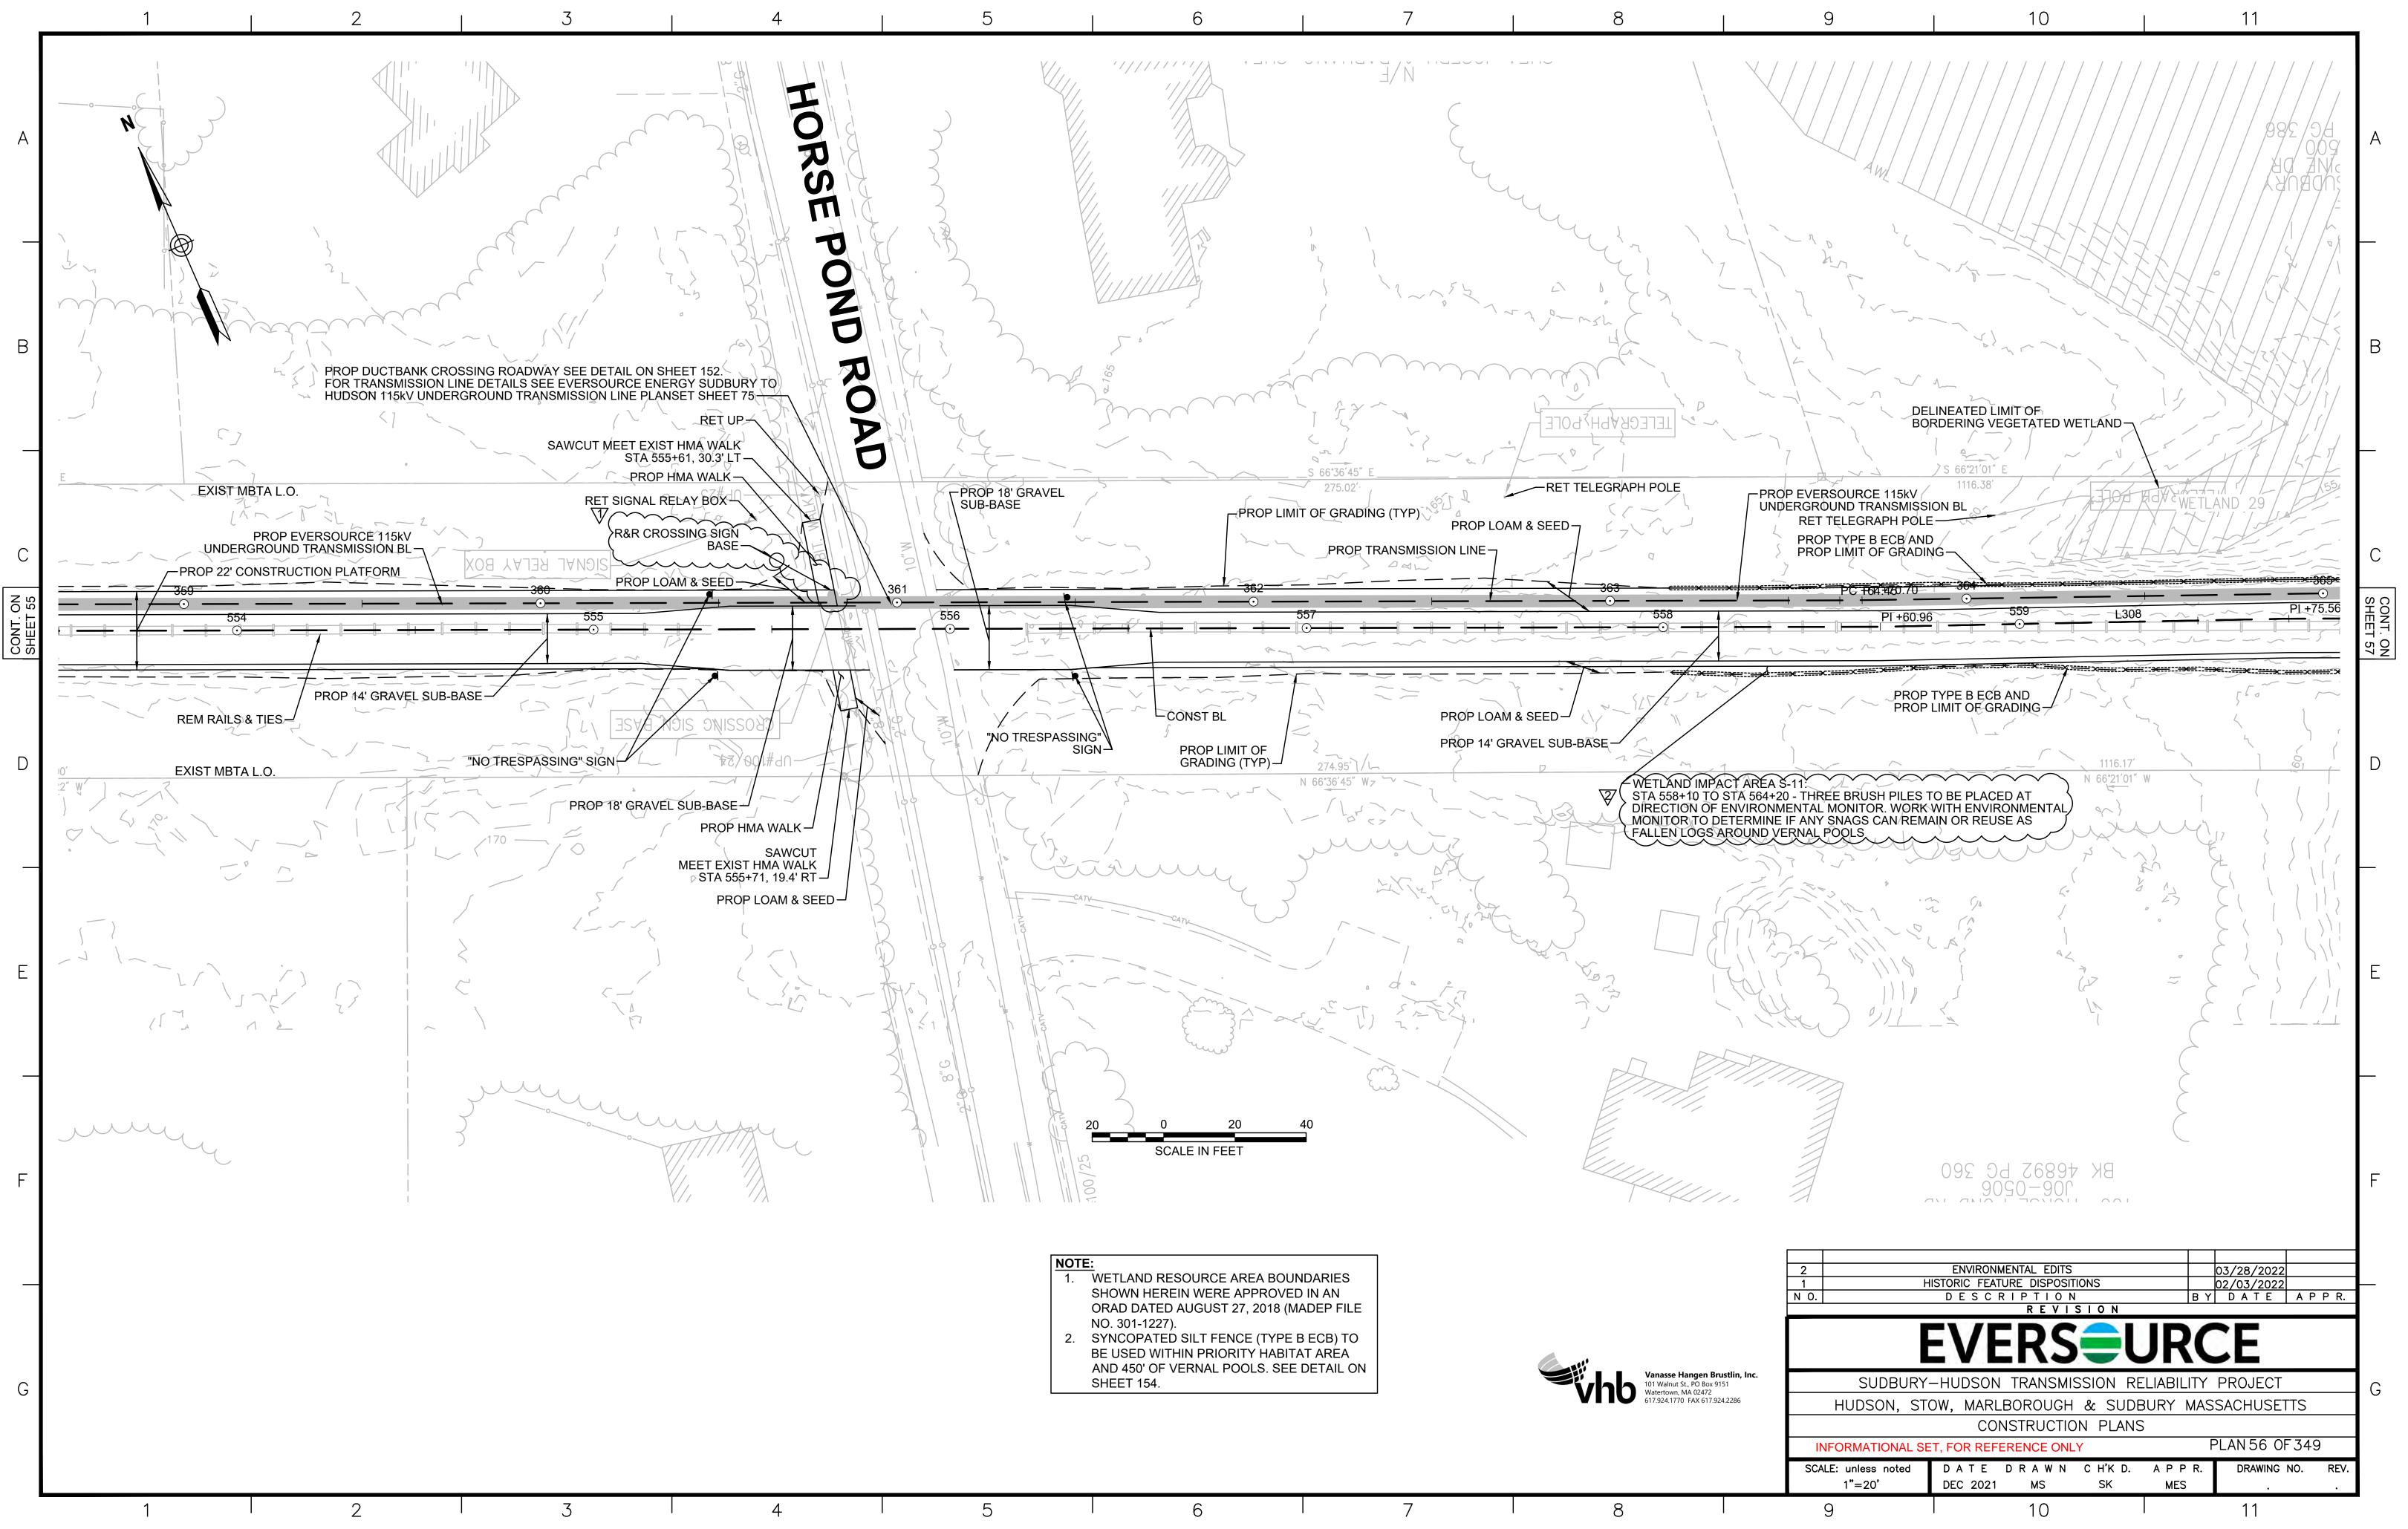

EIN WERE APPROVED IN AN        |  |  |  |
|    | ORAD DATED AUGUST 27, 2018 (MADEP FILE  |  |  |  |
|    | NO.301-1227).                           |  |  |  |
| 2. | SYNCOPATED SILT FENCE (TYPE B ECB) TO   |  |  |  |
|    | BE USED WITHIN PRIORITY HABITAT AREA    |  |  |  |
|    | AND 450' OF VERNAL POOLS. SEE DETAIL ON |  |  |  |
|    | SHEET 154.                              |  |  |  |
|    |                                         |  |  |  |









| 1. | WETLAND RESOURCE AREA BOUNDARIES       |
|----|----------------------------------------|
|    | SHOWN HEREIN WERE APPROVED IN AN       |
|    | ORAD DATED AUGUST 27, 2018 (MADEP FILE |
|    | NO. 301-1227).                         |
| 2. | SYNCOPATED SILT FENCE (TYPE B ECB) TO  |
|    | BE USED IN PRIORITY HABITAT AREA AND   |





















| NOTES: |                                          |  |  |  |  |  |
|--------|------------------------------------------|--|--|--|--|--|
| 1.     | WETLAND RESOURCE AREA BOUNDARIES         |  |  |  |  |  |
|        | SHOWN HEREIN WERE APPROVED IN AN         |  |  |  |  |  |
|        | ORAD DATED AUGUST 27, 2018 (MADEP FILE   |  |  |  |  |  |
|        | NO. 301-1227).                           |  |  |  |  |  |
| 2.     | TRANSMISSION LINE TO RUN UNDERNEATH      |  |  |  |  |  |
|        | DRAINAGE PIPE (SEE DETAIL ON SHEET 157). |  |  |  |  |  |
| 3.     | CONTRACTOR TO INSTALL GEOTEXTILE         |  |  |  |  |  |
|        | FABRIC UNDERNEATH 12" GRAVEL BORROW      |  |  |  |  |  |
|        |                                          |  |  |  |  |  |









|