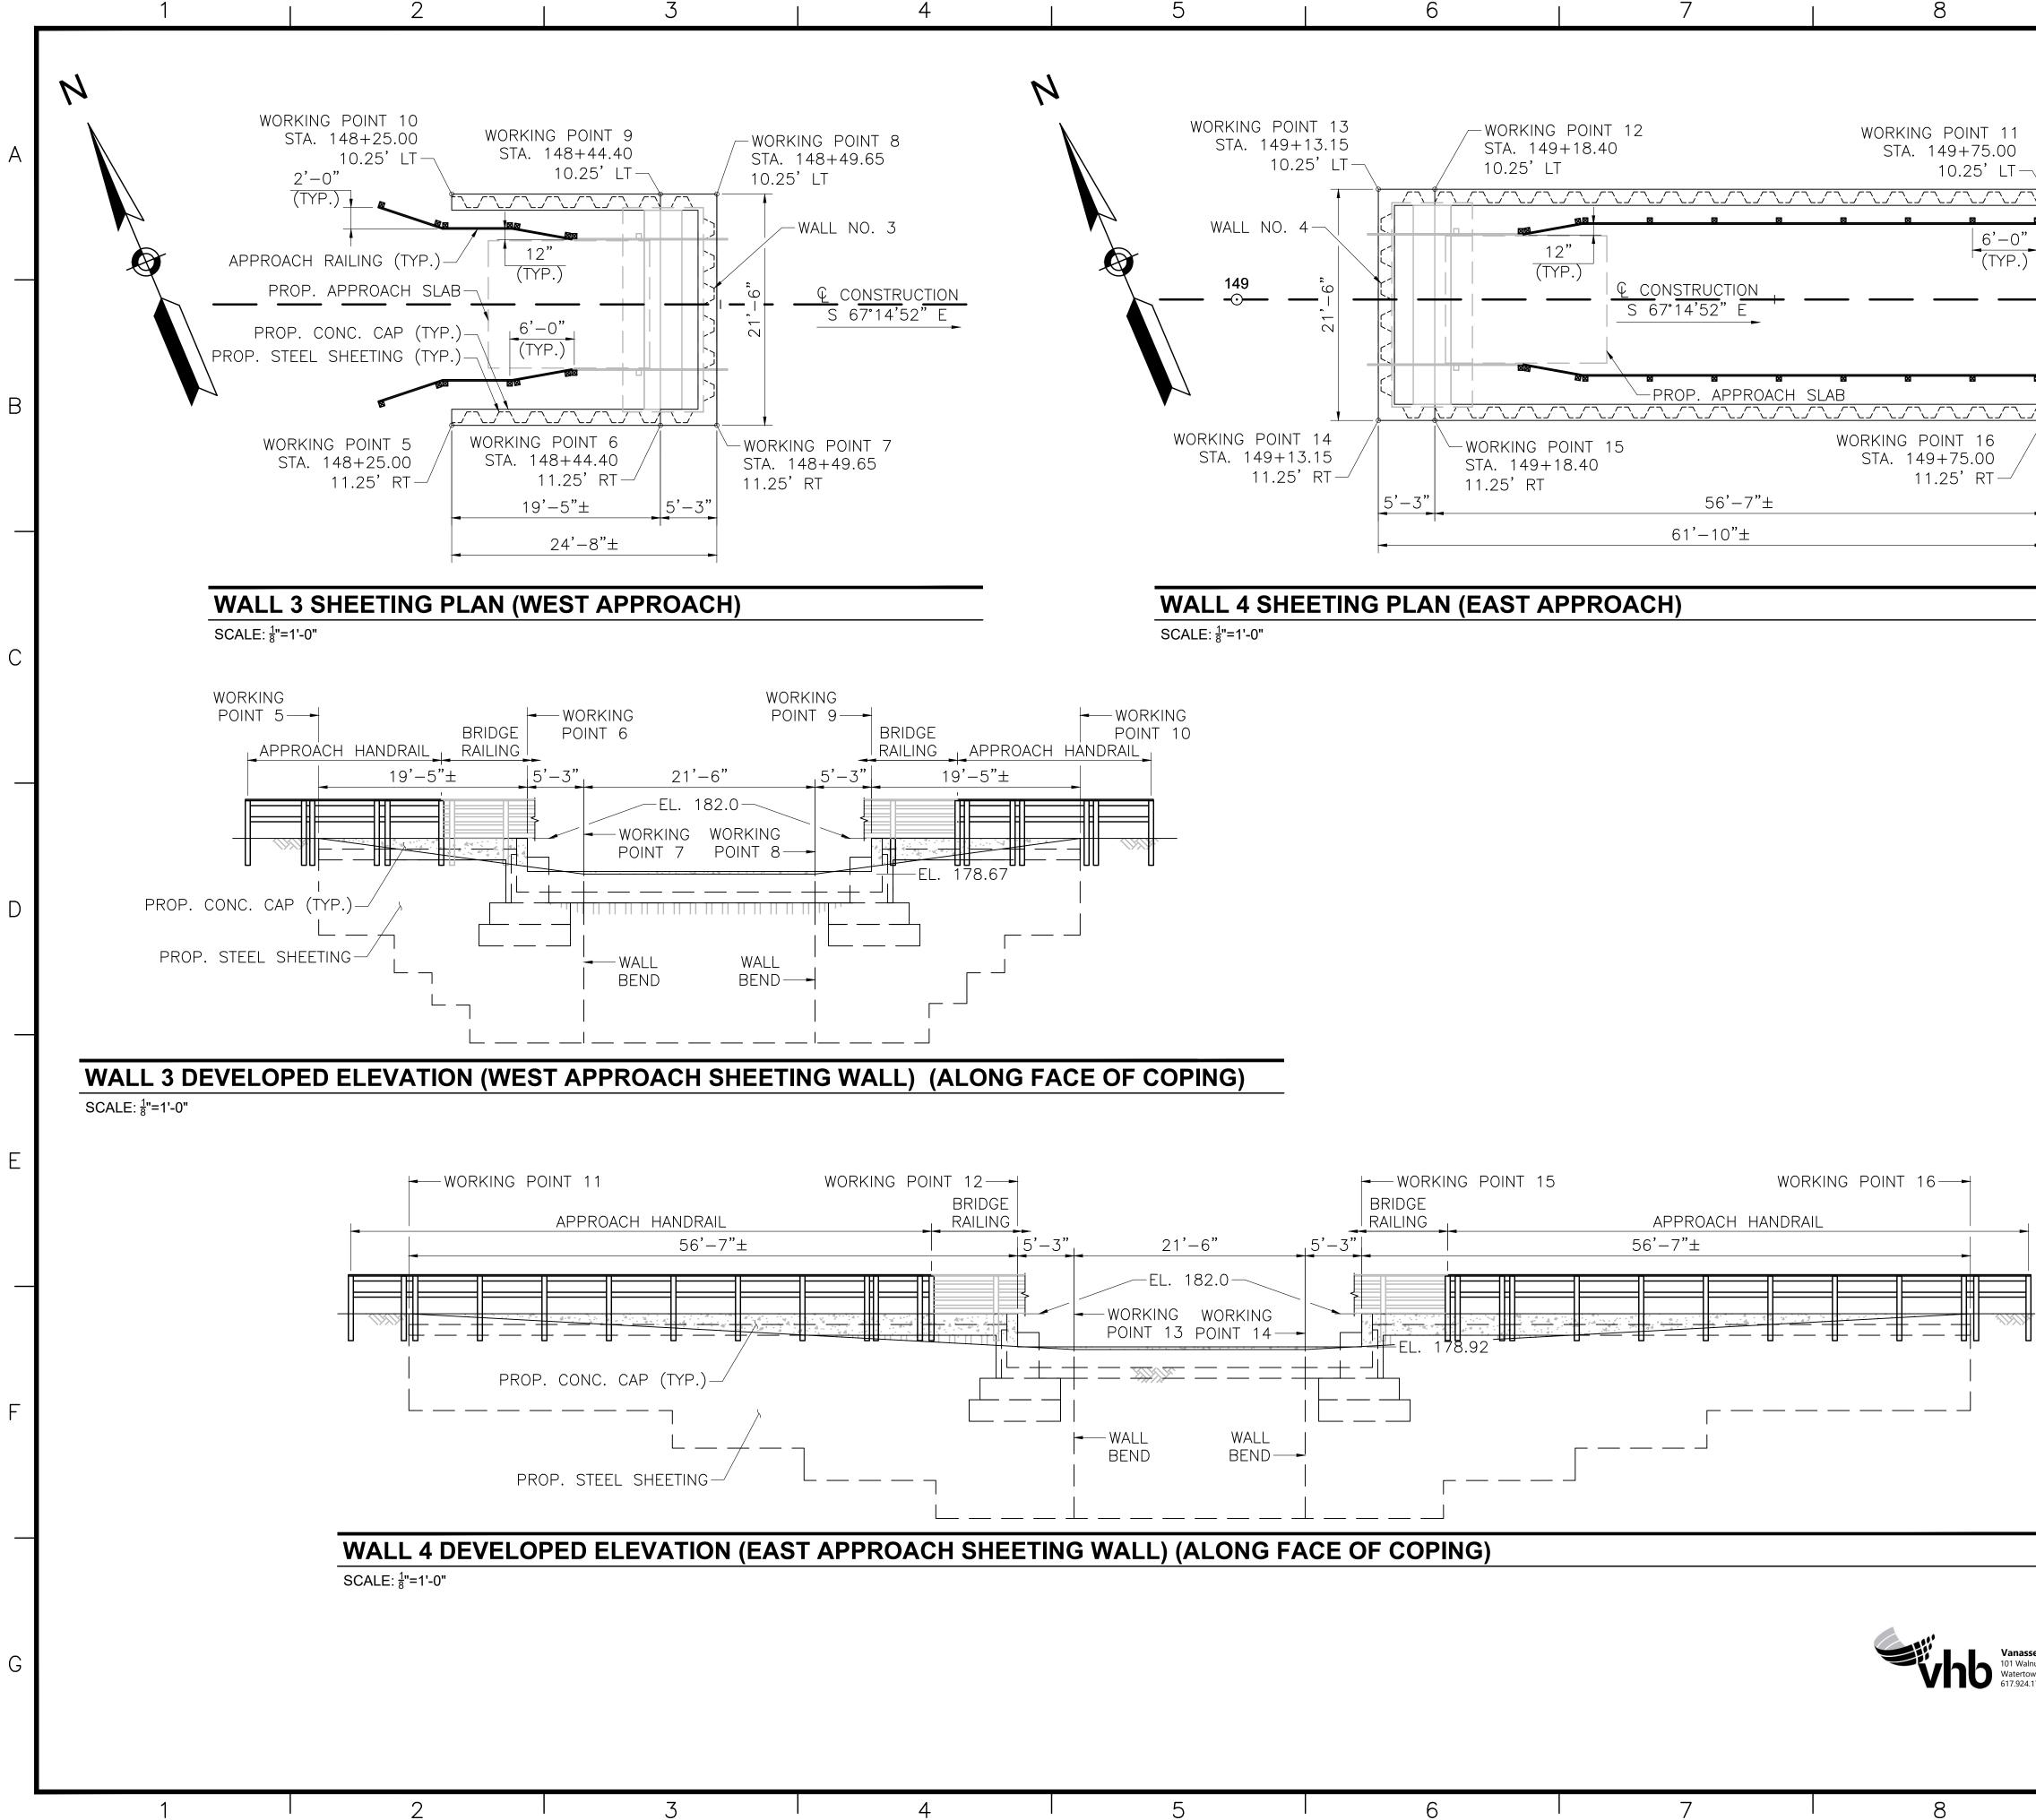

|                                          |
|                       |                 | E CONDUIT ASSE |                                                                             |                                          |
|                       |                 |                |                                                                             |                                          |
|                       | MEADOW<br>BROOK |                |                                                                             | PROP. CONC.<br>CAP FACE (TYP.)           |
|                       |                 |                |                                                                             |                                          |

























8

5

8

|                                                                                                                                                                                                               |                                                                                                                                                                                  | 10                                                                                                                                                                                                                                                         |