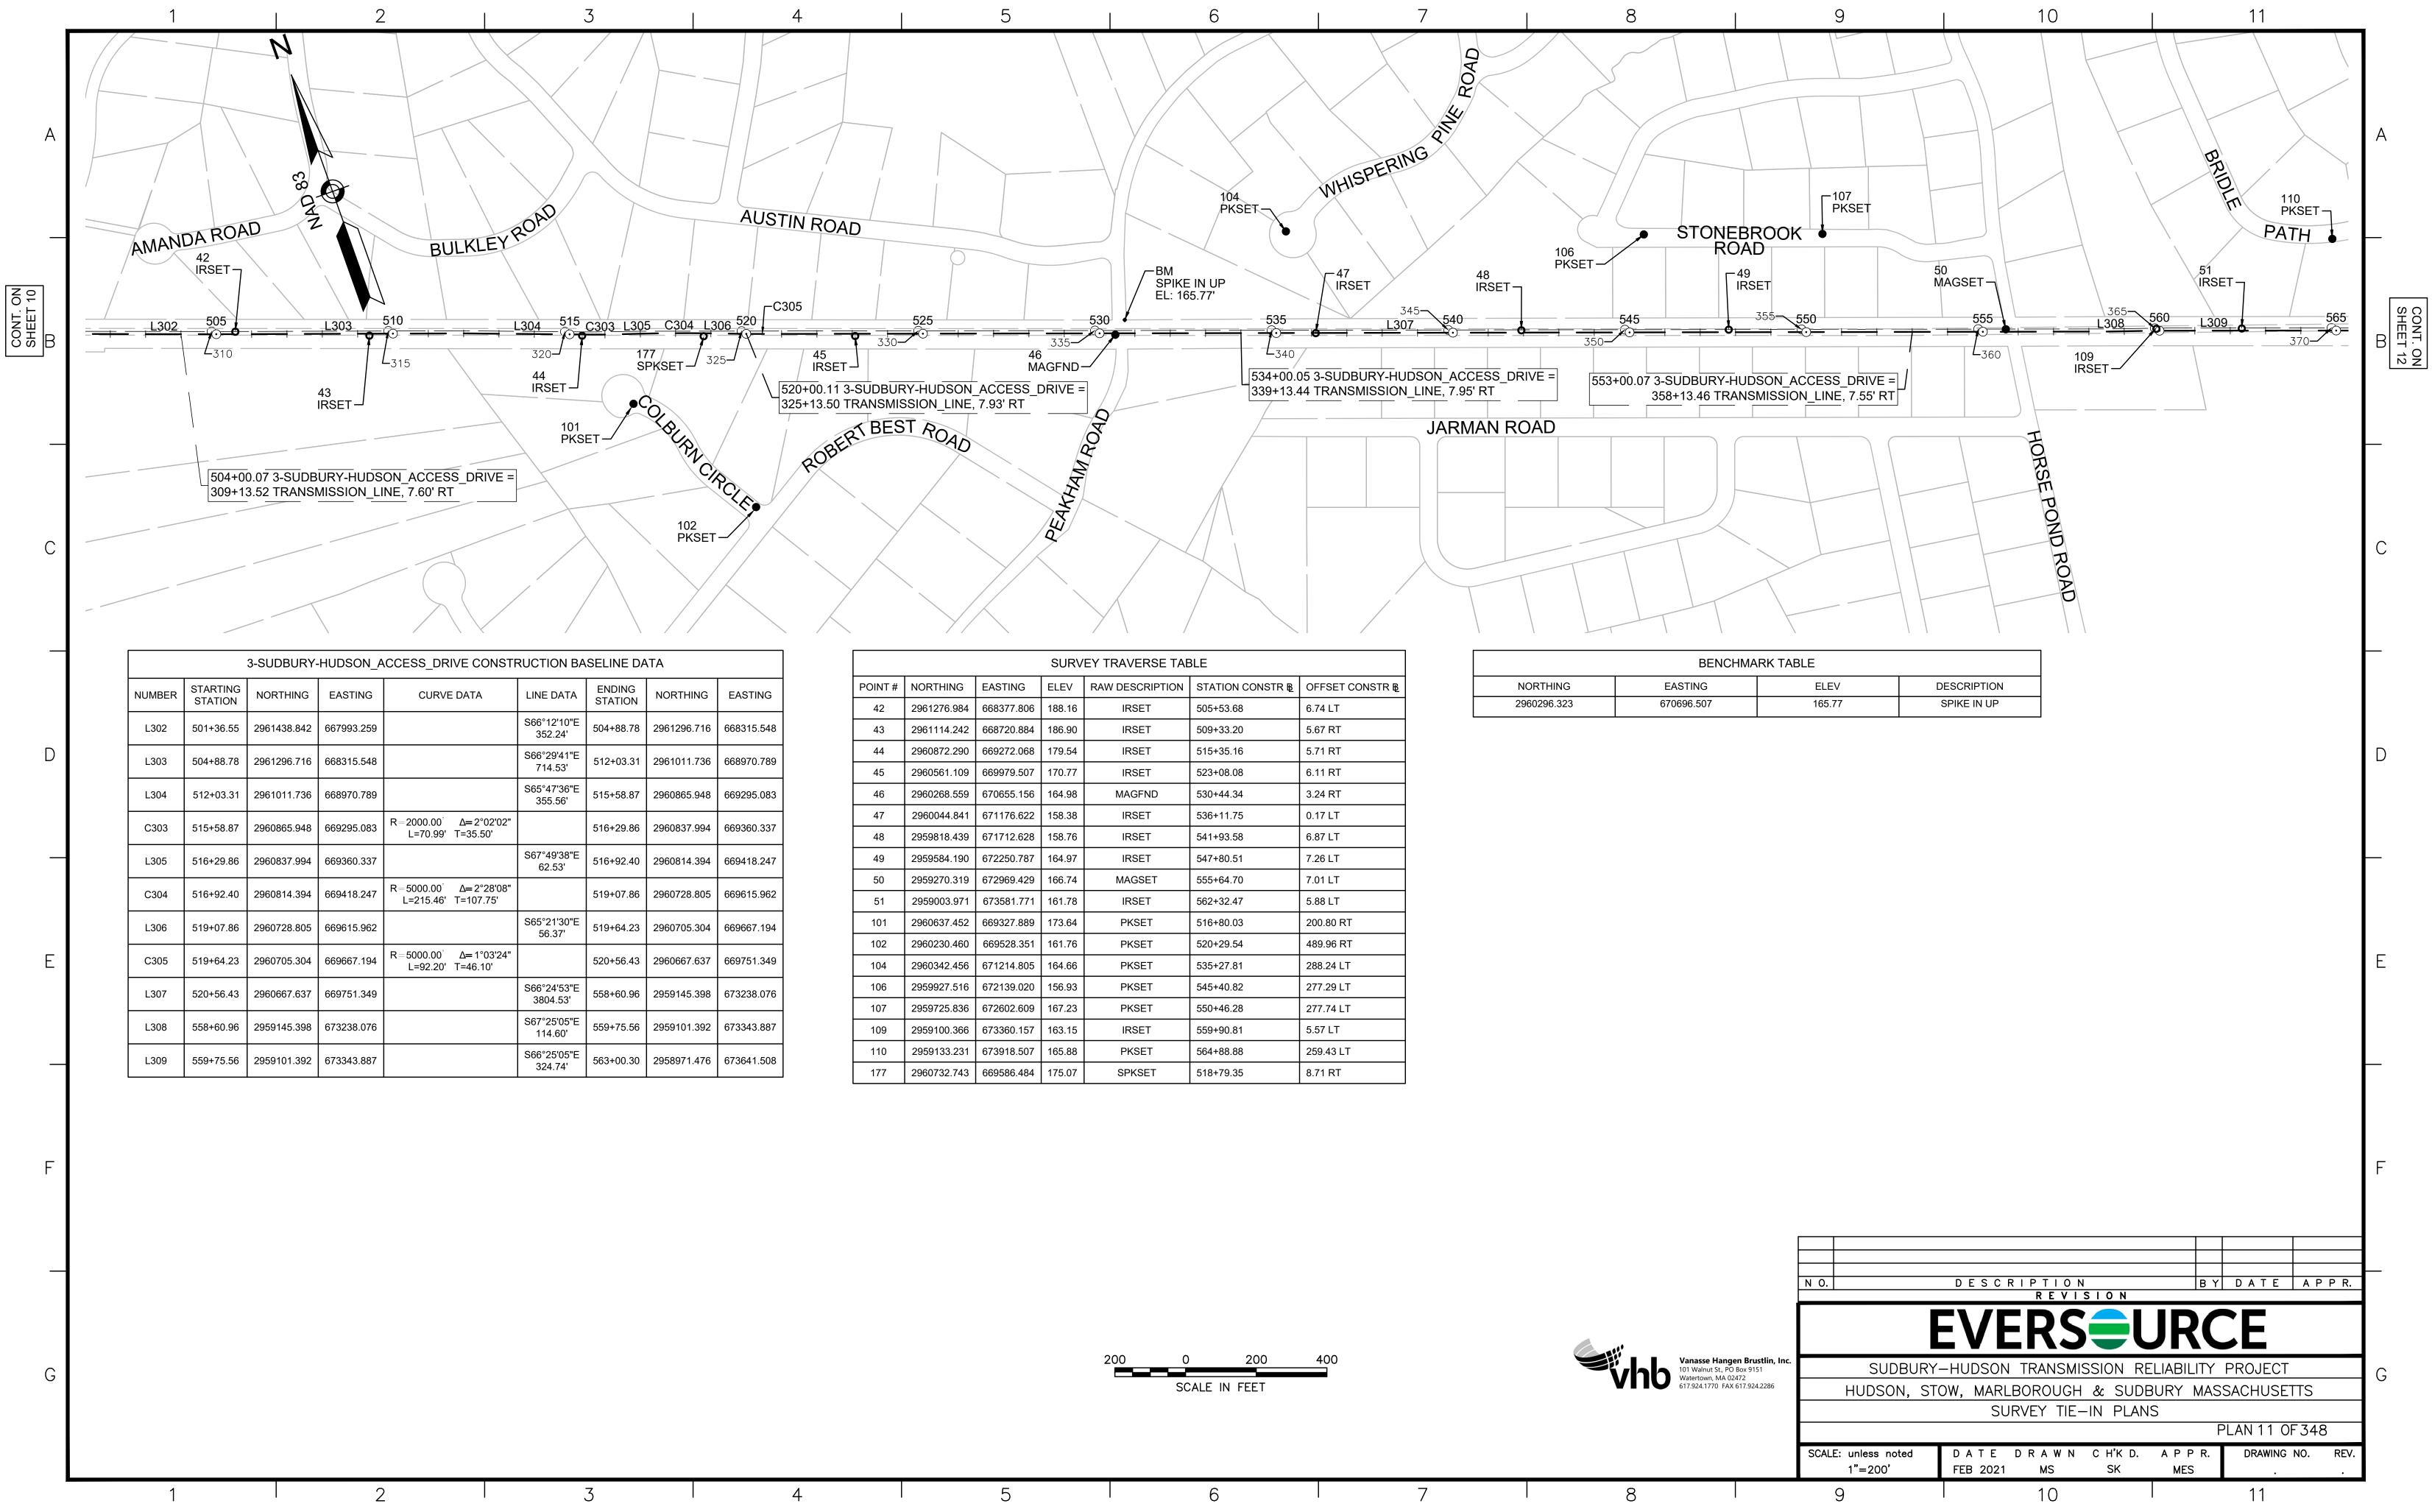

22.262              | 667826.400       | -                               |
| G                         |                       | L222   | 416+60.35           | 2961522.262                    | 667826.400 |                                                                                                      | 50.19'                  | 417+10.54         | 2961502.012              | 667872.321       | J                               |
|                           |                       |        |                     |                                |            |                                                                                                      |                         |                   |                          |                  |                                 |







|         | SURVEY TRAVERSE TABLE |            |        |                 |                  |           |  |  |  |  |  |  |
|---------|-----------------------|------------|--------|-----------------|------------------|-----------|--|--|--|--|--|--|
| POINT # | NORTHING              | EASTING    | ELEV   | RAW DESCRIPTION | STATION CONSTR B |           |  |  |  |  |  |  |
| 42      | 2961276.984           | 668377.806 | 188.16 | IRSET           | 505+53.68        | 6.74 LT   |  |  |  |  |  |  |
| 43      | 2961114.242           | 668720.884 | 186.90 | IRSET           | 509+33.20        | 5.67 RT   |  |  |  |  |  |  |
| 44      | 2960872.290           | 669272.068 | 179.54 | IRSET           | 515+35.16        | 5.71 RT   |  |  |  |  |  |  |
| 45      | 2960561.109           | 669979.507 |