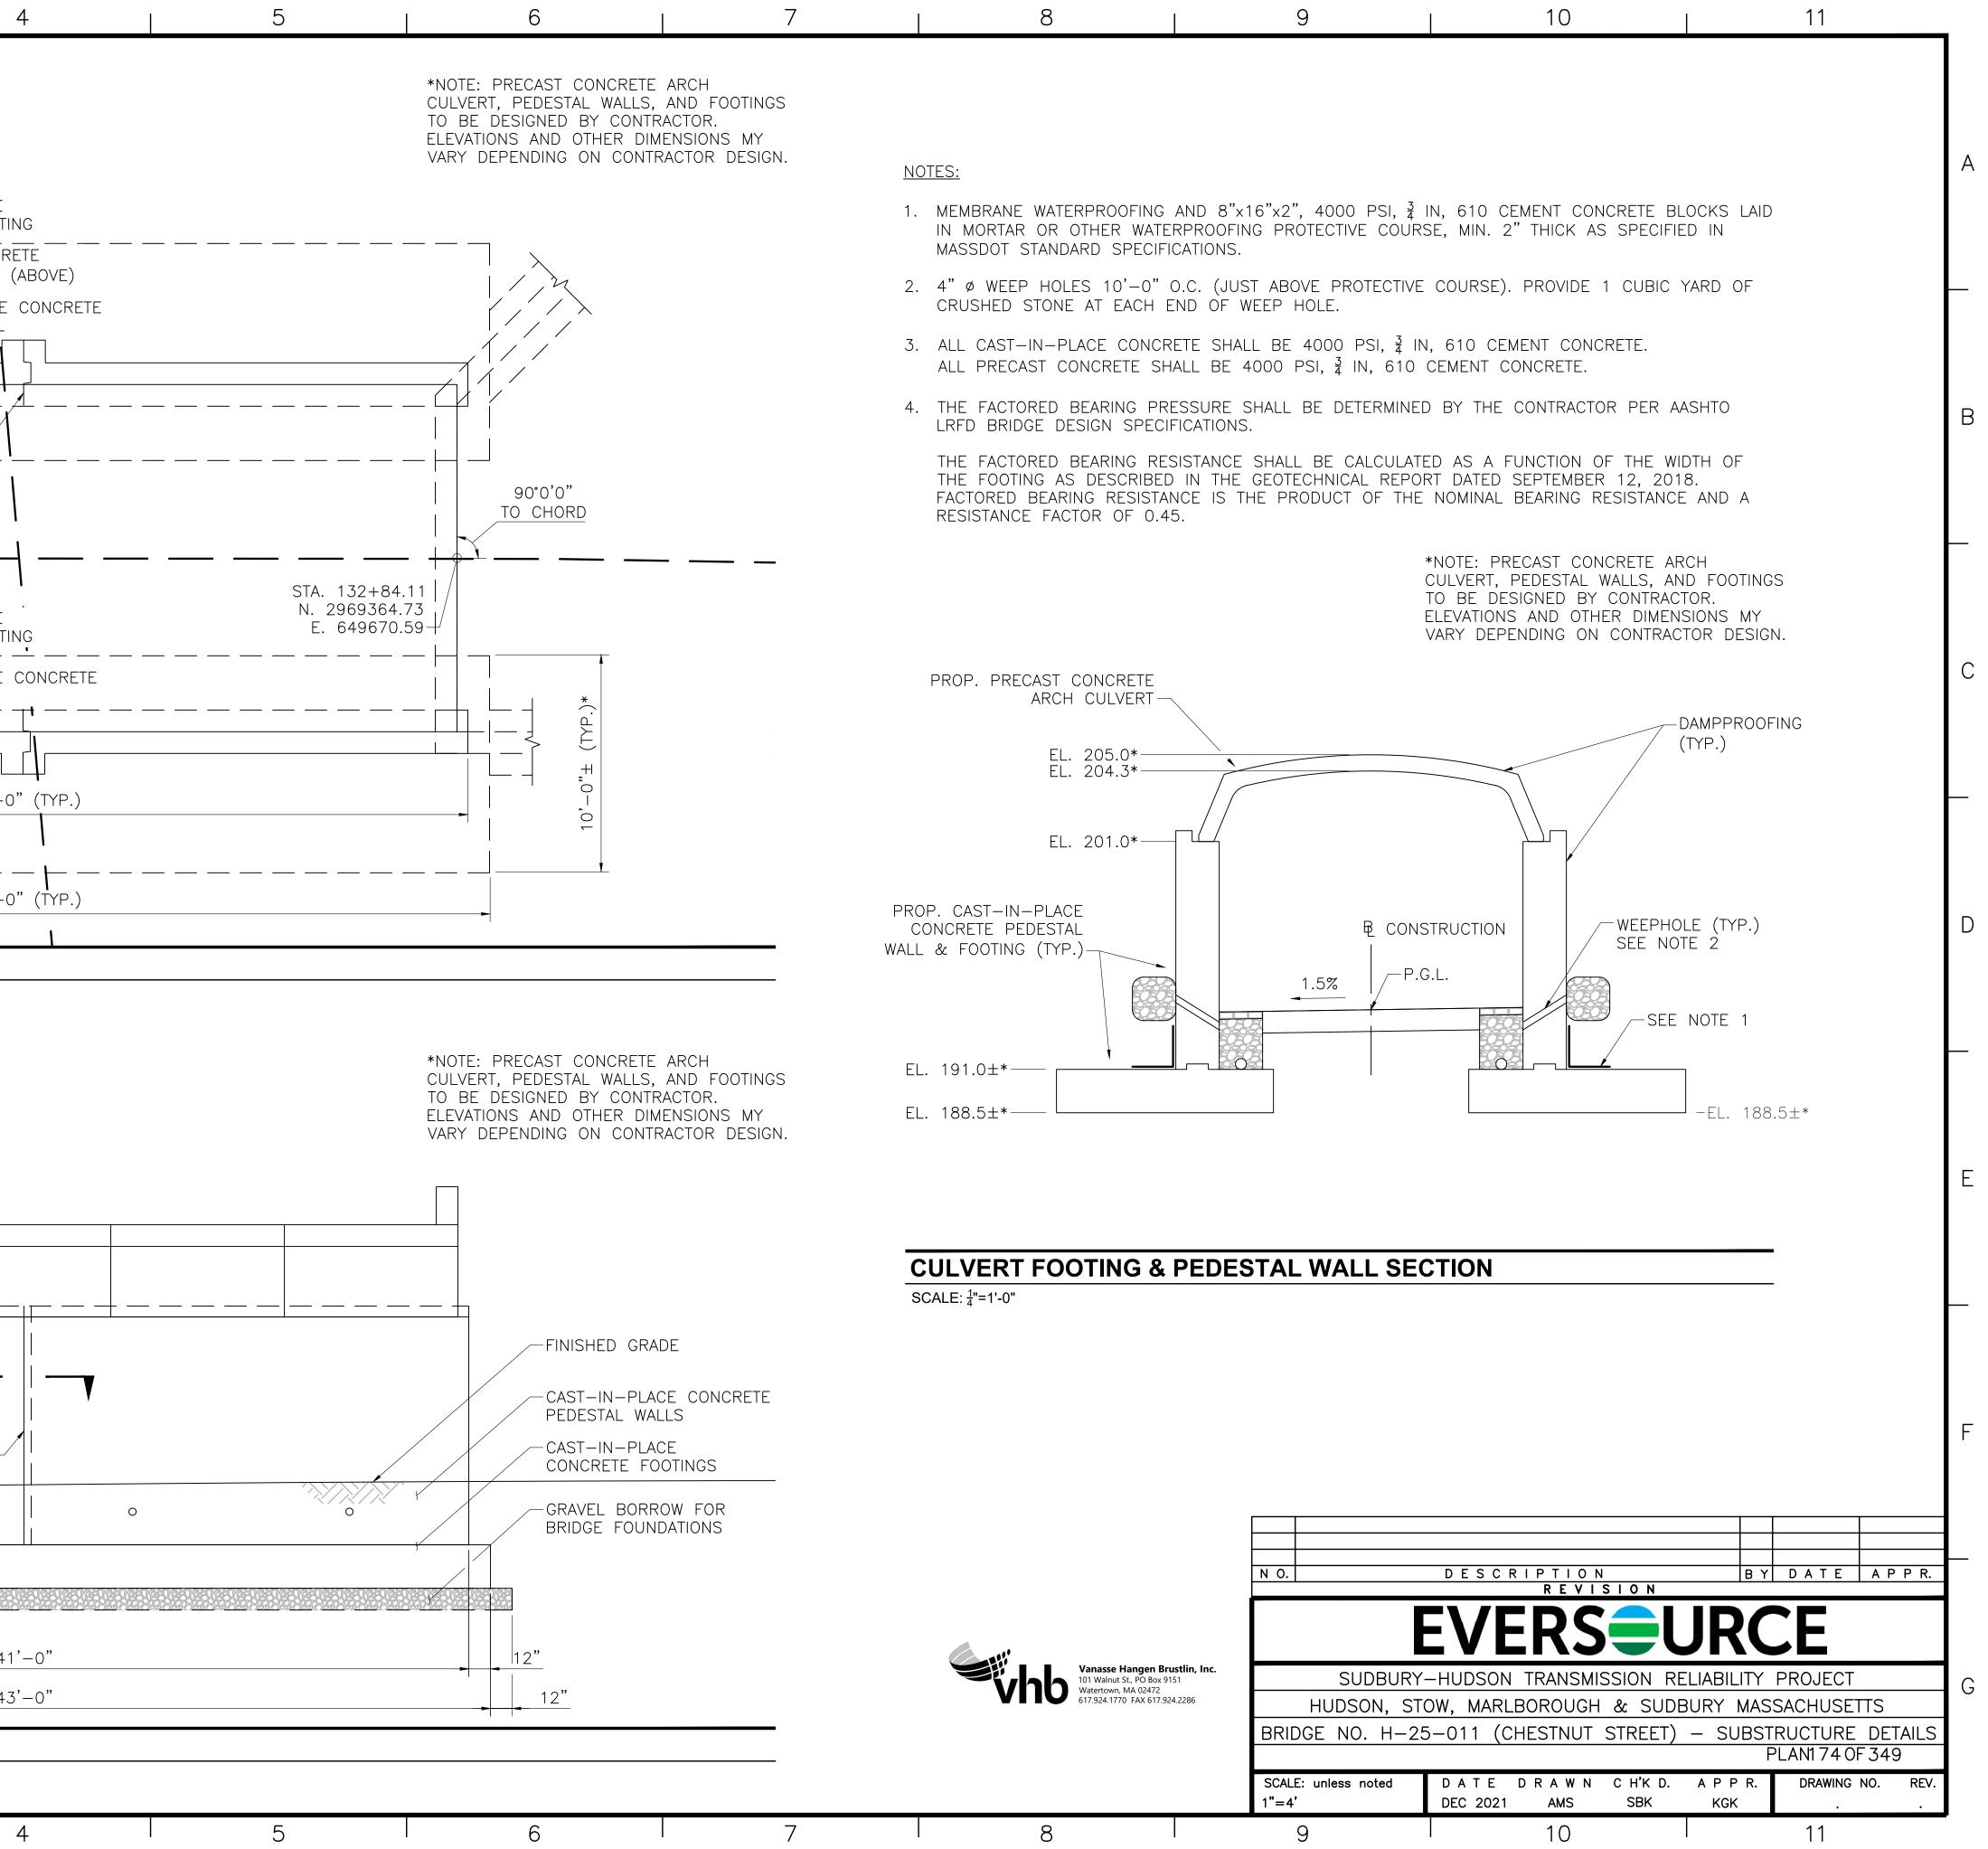

|
|                  |                                             | ~ ~                              |                                                                                                          | ,       | C                                                                                                                                                                                                                                                                                                                                                                                                                     |









Vanasse Hangen Brustlin, Inc 101 Walnut St., PO Box 9151 **101 Walnut St., PO Box 91** Watertown, MA 02472 617.924.1770 FAX 617.92 617.924.1770 FAX 617.924.2286

### GENERAL NOTES: BRIDGE 130 DESIGN: IN ACCORDANCE WITH THE 2009 AASHTO GUIDE SPECIFICATIONS FOR THE DESIGN OF PEDESTRIAN BRIDGES (WITH 2015 INTERIM REVISIONS) FOR H10 LOADING WITHOUT IMPACT AND 90 PSF PEDESTRIAN LOADING, WHICHEVER CONTROLS. DESIGNED FOR TEMPORARY H20 LOADING DURING CONSTRUCTION ONLY. RAILING DESIGNED FOR PEDESTRIAN LOADING ONLY. CONCRETE: ALL CAST IN PLACE CONCRETE SHALL BE 4000 PSI, $\frac{3}{4}$ ", 610 CEMENT CONCRETE. GROUT TO BE USED FOR DRILLING AND GROUTING DOWELS INTO EXISTING SUBSTRUCTURES SHALL BE A CEMENTITIOUS GROUT LISTED ON THE MASSDOT QUALIFIED CONSTRUCTION MATERIALS LIST. **REINFORCEMENT:*