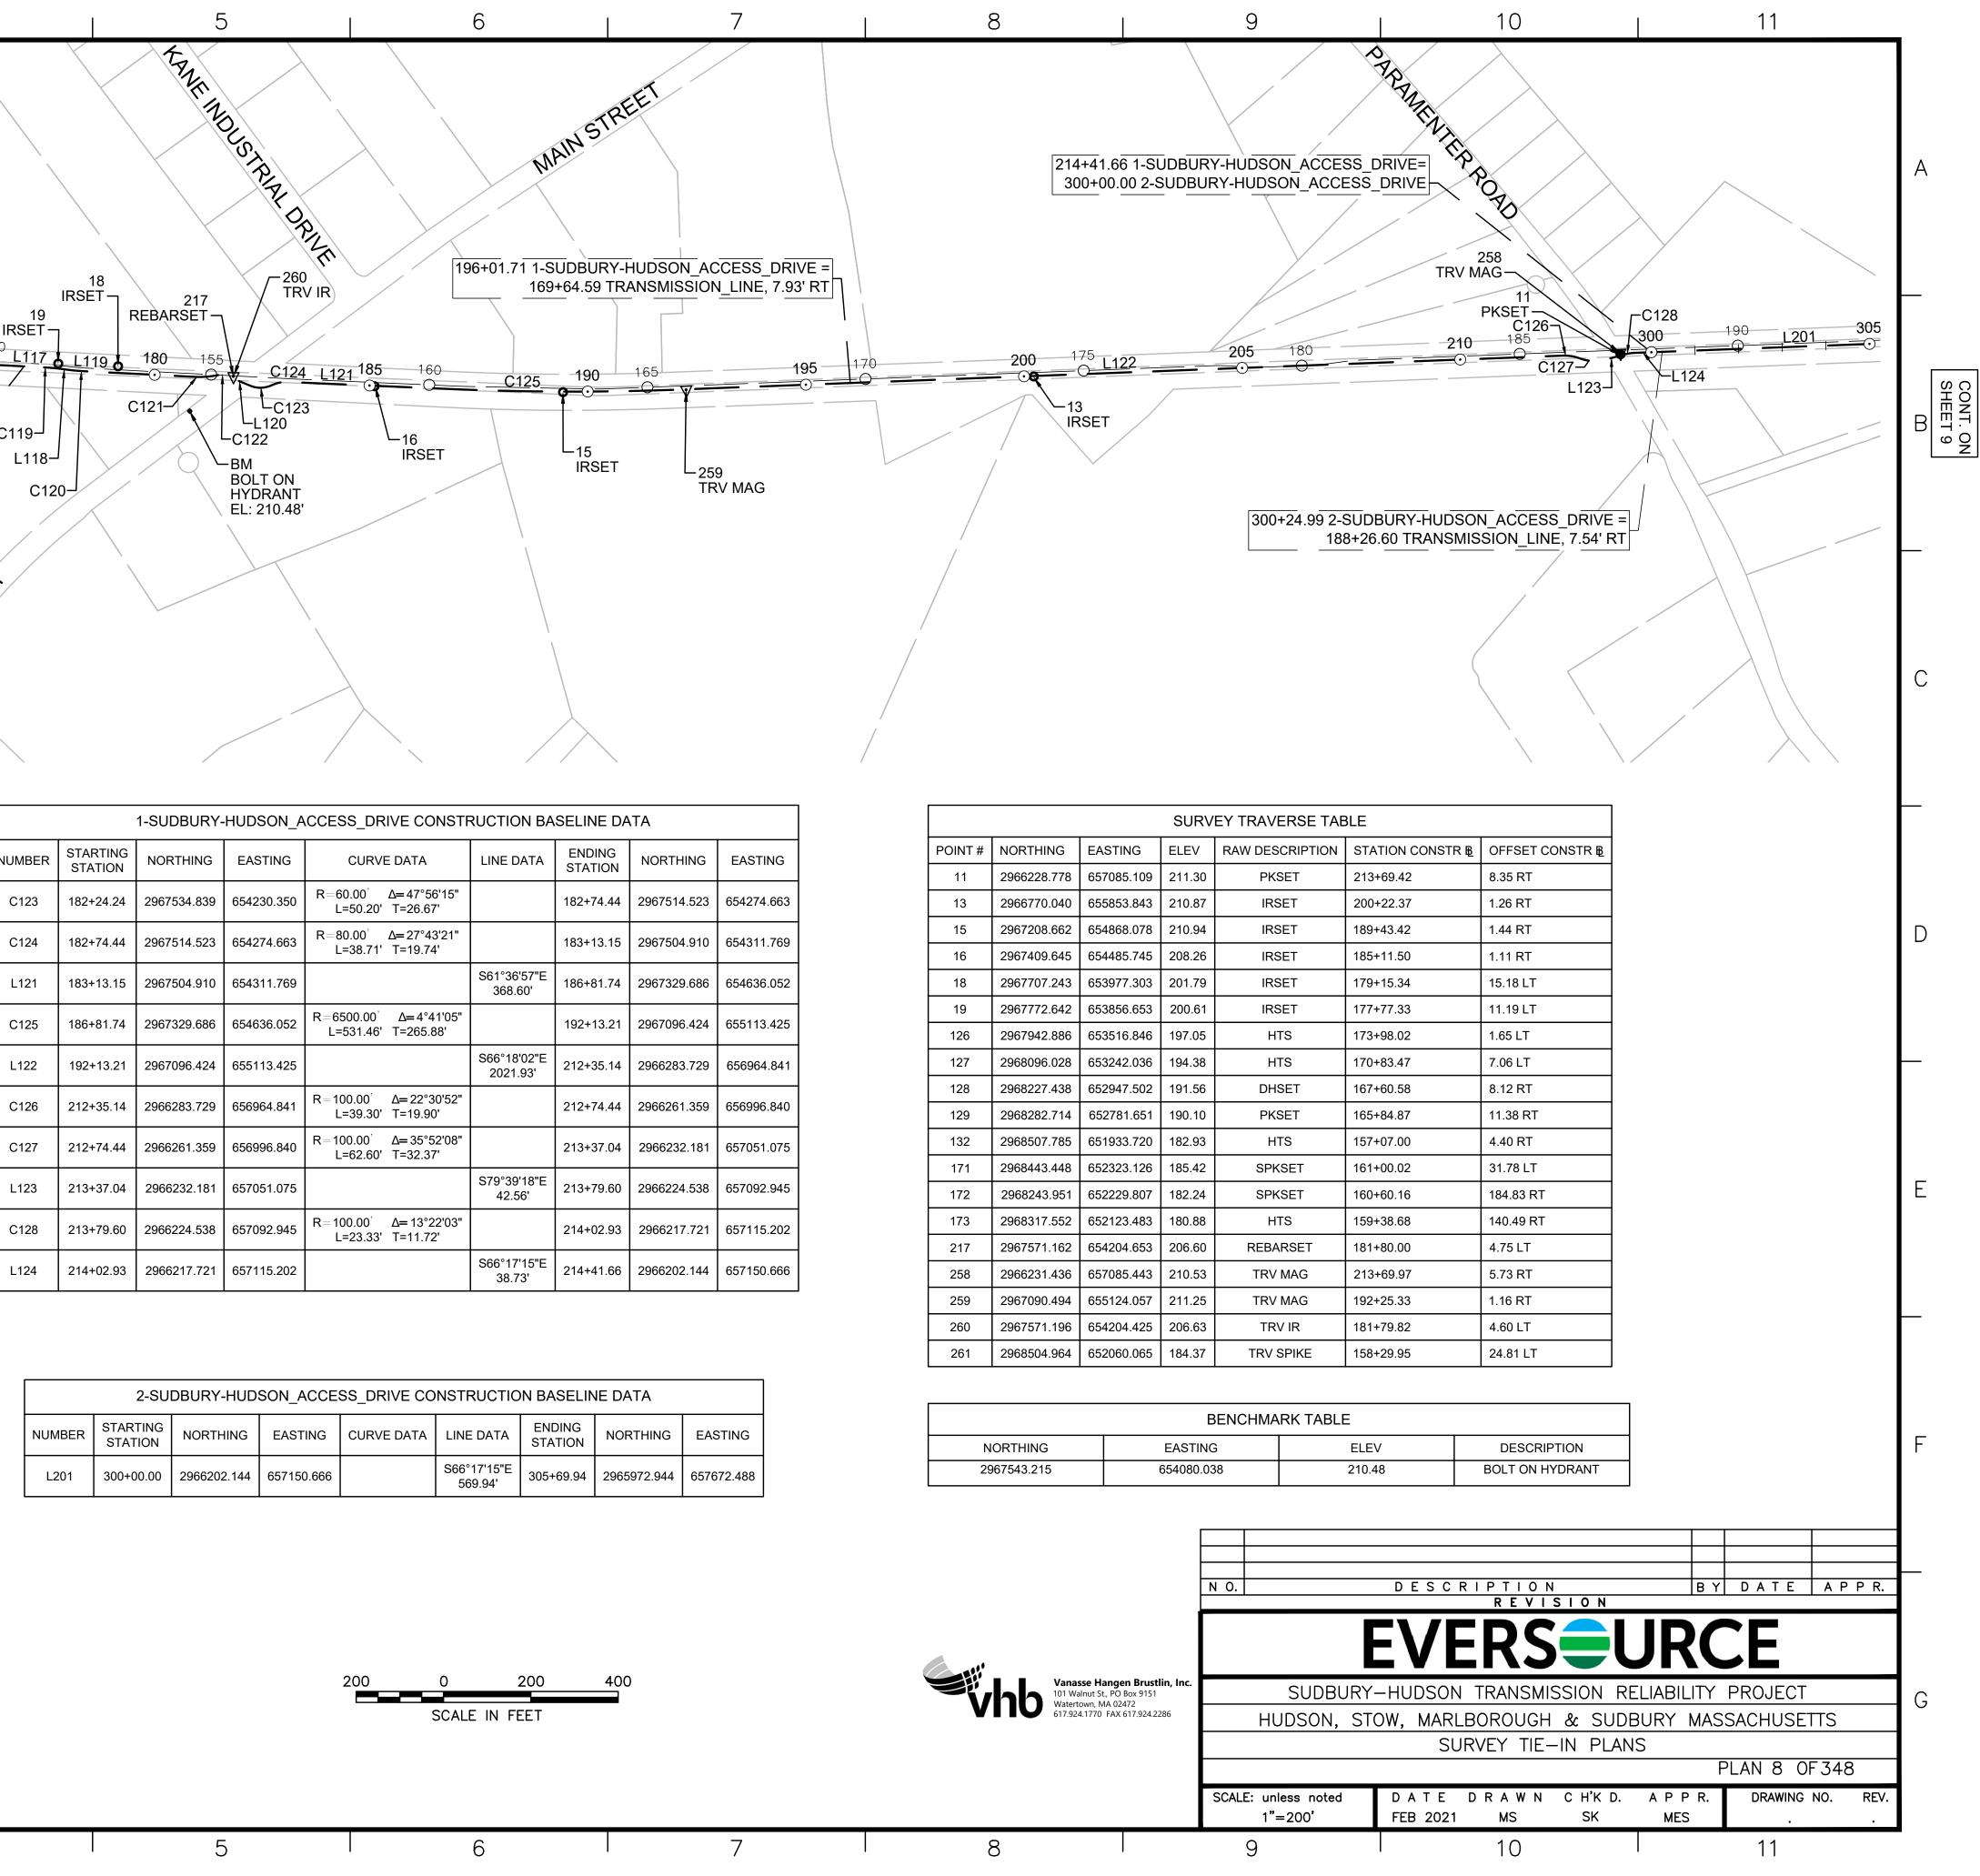

| 4  |                                                         |                                  | 5                             | )                                                                                       |                                                                                                 | 6                       |                        |                                           | 7                |



| POINT # | NORTHING    | E |
|---------|-------------|---|
| 11      | 2966228.778 | 6 |
| 13      | 2966770.040 | 6 |
| 15      | 2967208.662 | 6 |
| 16      | 2967409.645 | 6 |
| 18      | 2967707.243 | 6 |
| 19      | 2967772.642 | 6 |
| 126     | 2967942.886 | 6 |
| 127     | 2968096.028 | 6 |
| 128     | 2968227.438 | 6 |
| 129     | 2968282.714 | 6 |
| 132     | 2968507.785 | 6 |
| 171     | 2968443.448 | 6 |
| 172     | 2968243.951 | 6 |
| 173     | 2968317.552 | 6 |
| 217     | 2967571.162 | 6 |
| 258     | 2966231.436 | 6 |
| 259     | 2967090.494 | 6 |
| 260     | 2967571.196 | 6 |
| 261     | 2968504.964 | 6 |
|         |             |   |

| vhb | Vanasse I<br>101 Walnut<br>Watertown,<br>617.924.177 |
|-----|------------------------------------------------------|
|     | 017