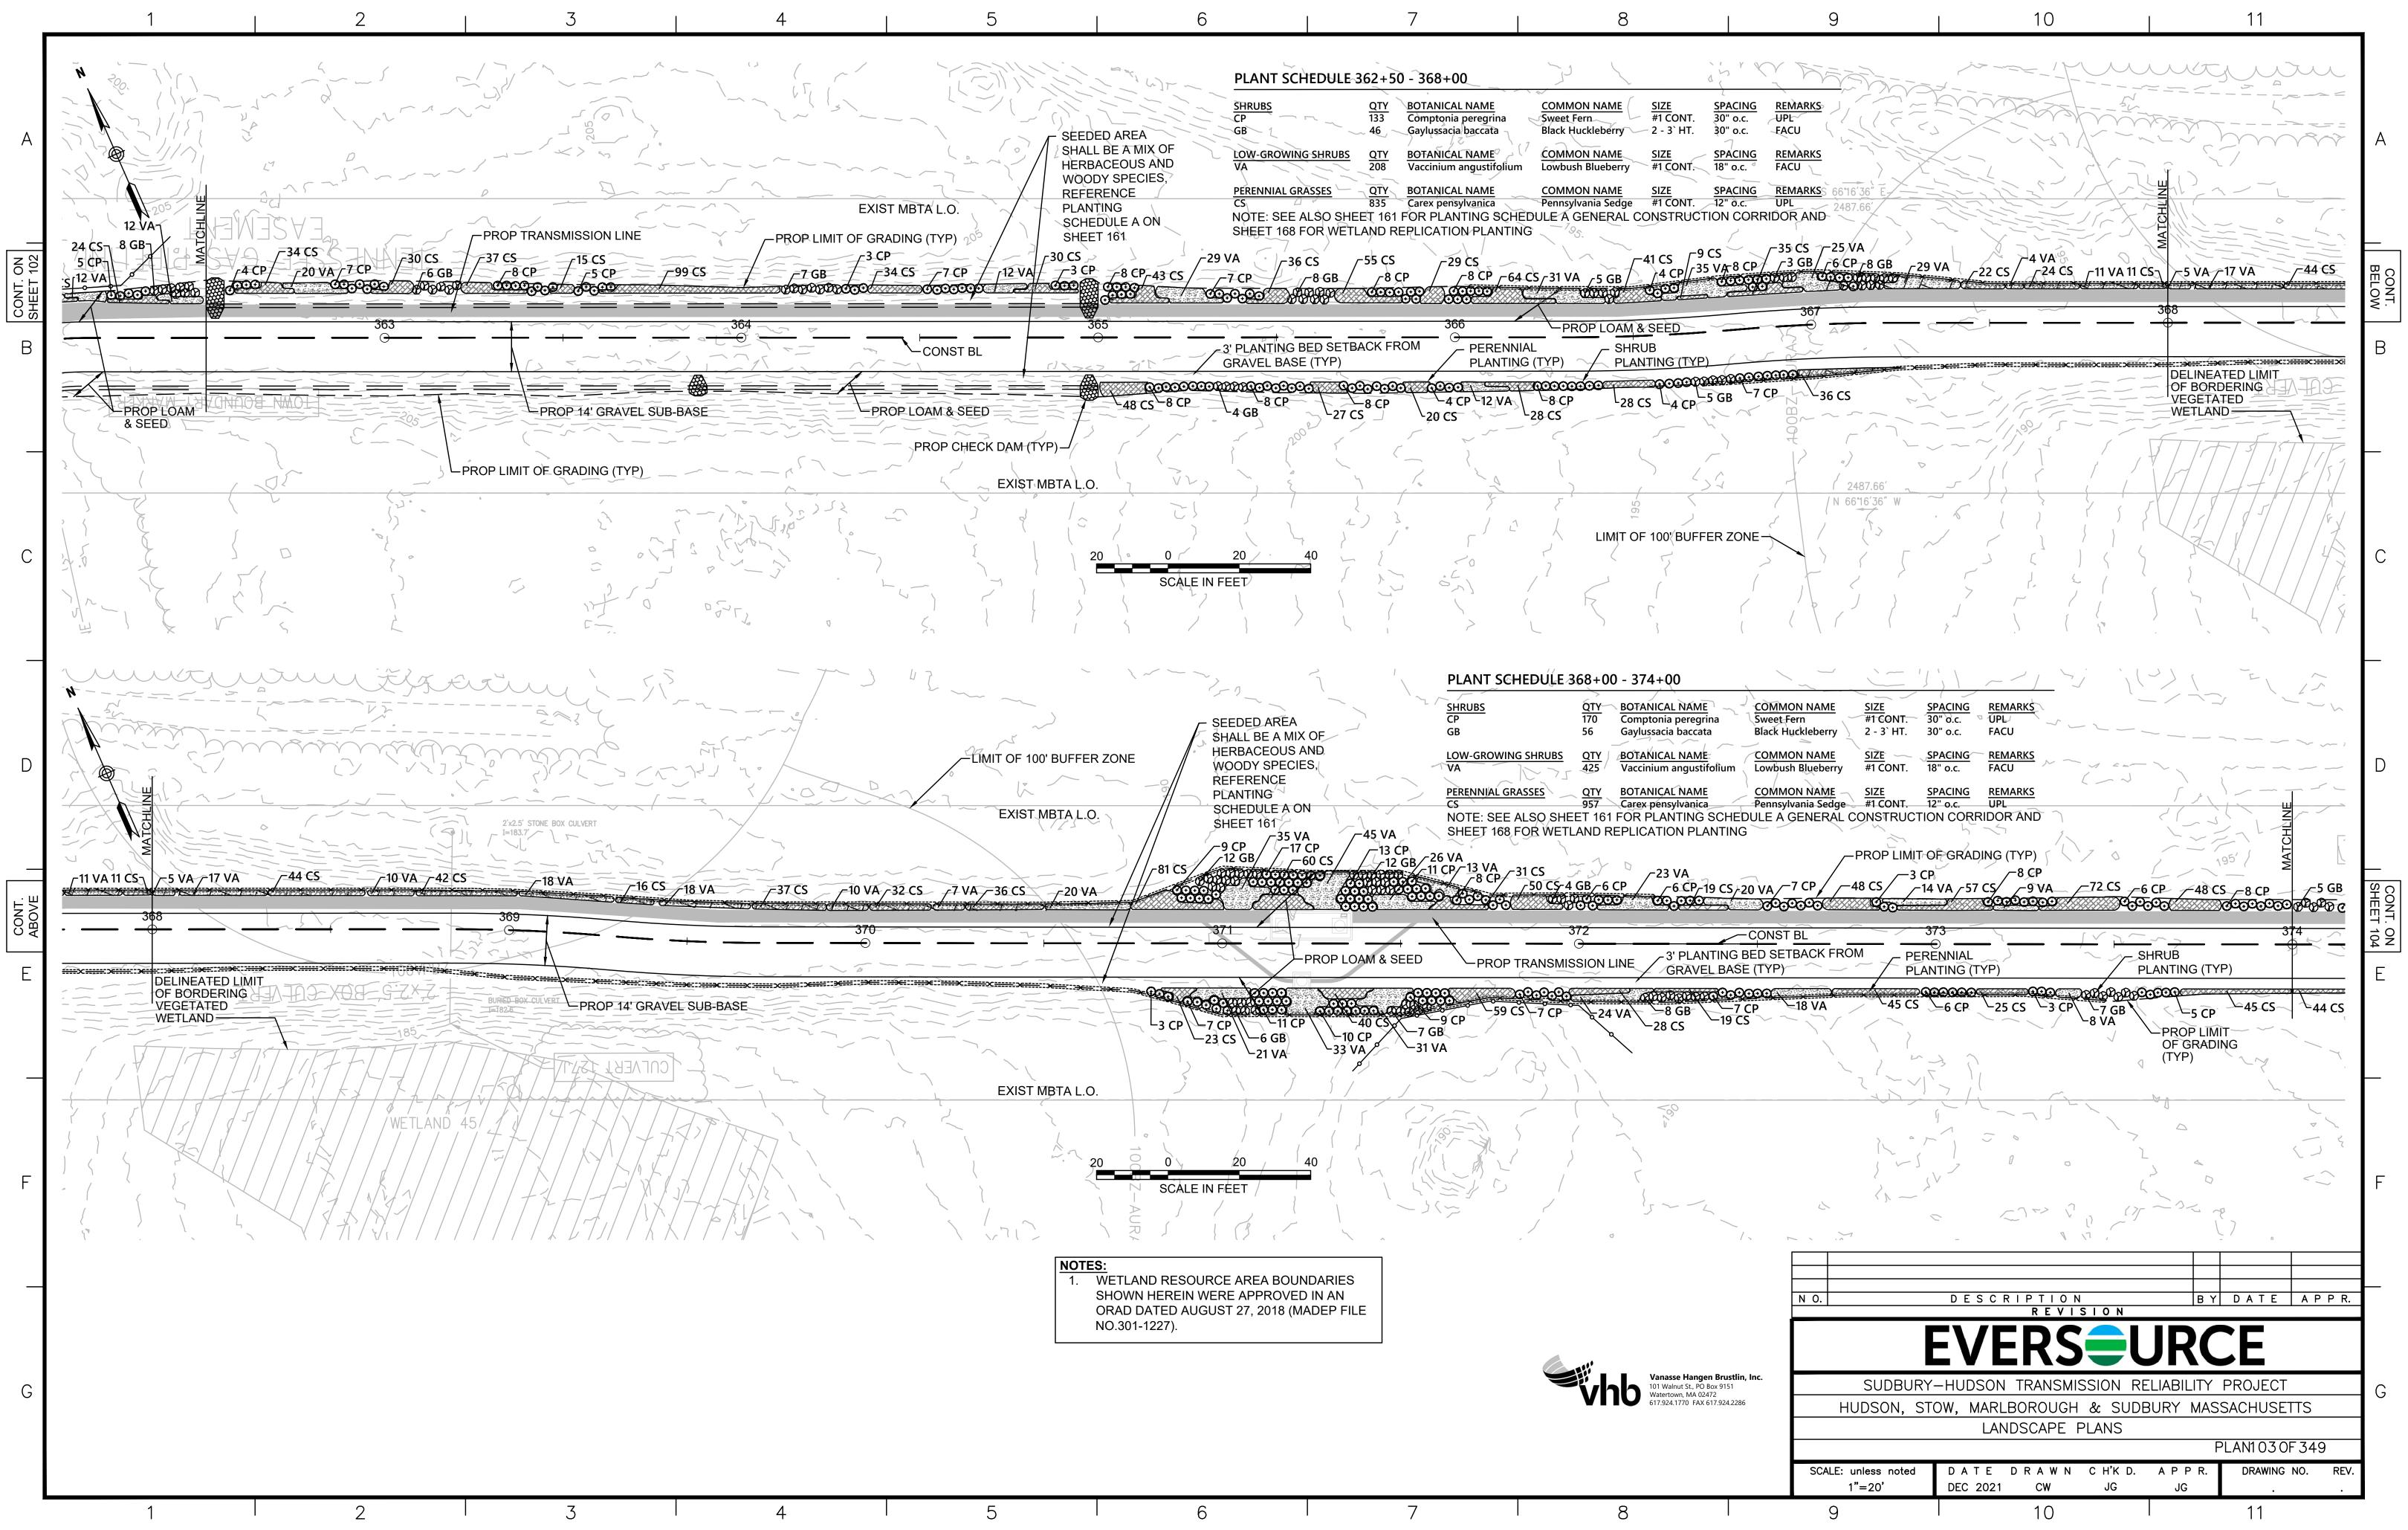

| G               |
|                                                       |                                        |                                                                                          | PE PLANS               | PLAN1 OC               | OF 349          |
|                                                       | SCALE: unless noted<br>1"=20'          | DATE DRA<br>DEC 2021 MS                                                                  |                        | A P P R. DRAWII<br>MES | NG NO. REV.     |
|                                                       | 9                                      | 1                                                                                        | )<br>)                 | 11                     |                 |

















































|       | , //////////////////////////////////// | 1 QV 3 VC 4 IV<br>3 IV 4 SA 1 AR<br>++++++++++++++++++++++++++++++++++++ |
|-------|----------------------------------------|--------------------------------------------------------------------------|
|       |                                        |                                                                          |
|       |                                        |                                                                          |
| 1 AC- | BRIDGE 130                             |                                                                          |

| erticillataWinterberry3` - 4`48" o.a amomumSilky Dogwood3` - 4`48" o.