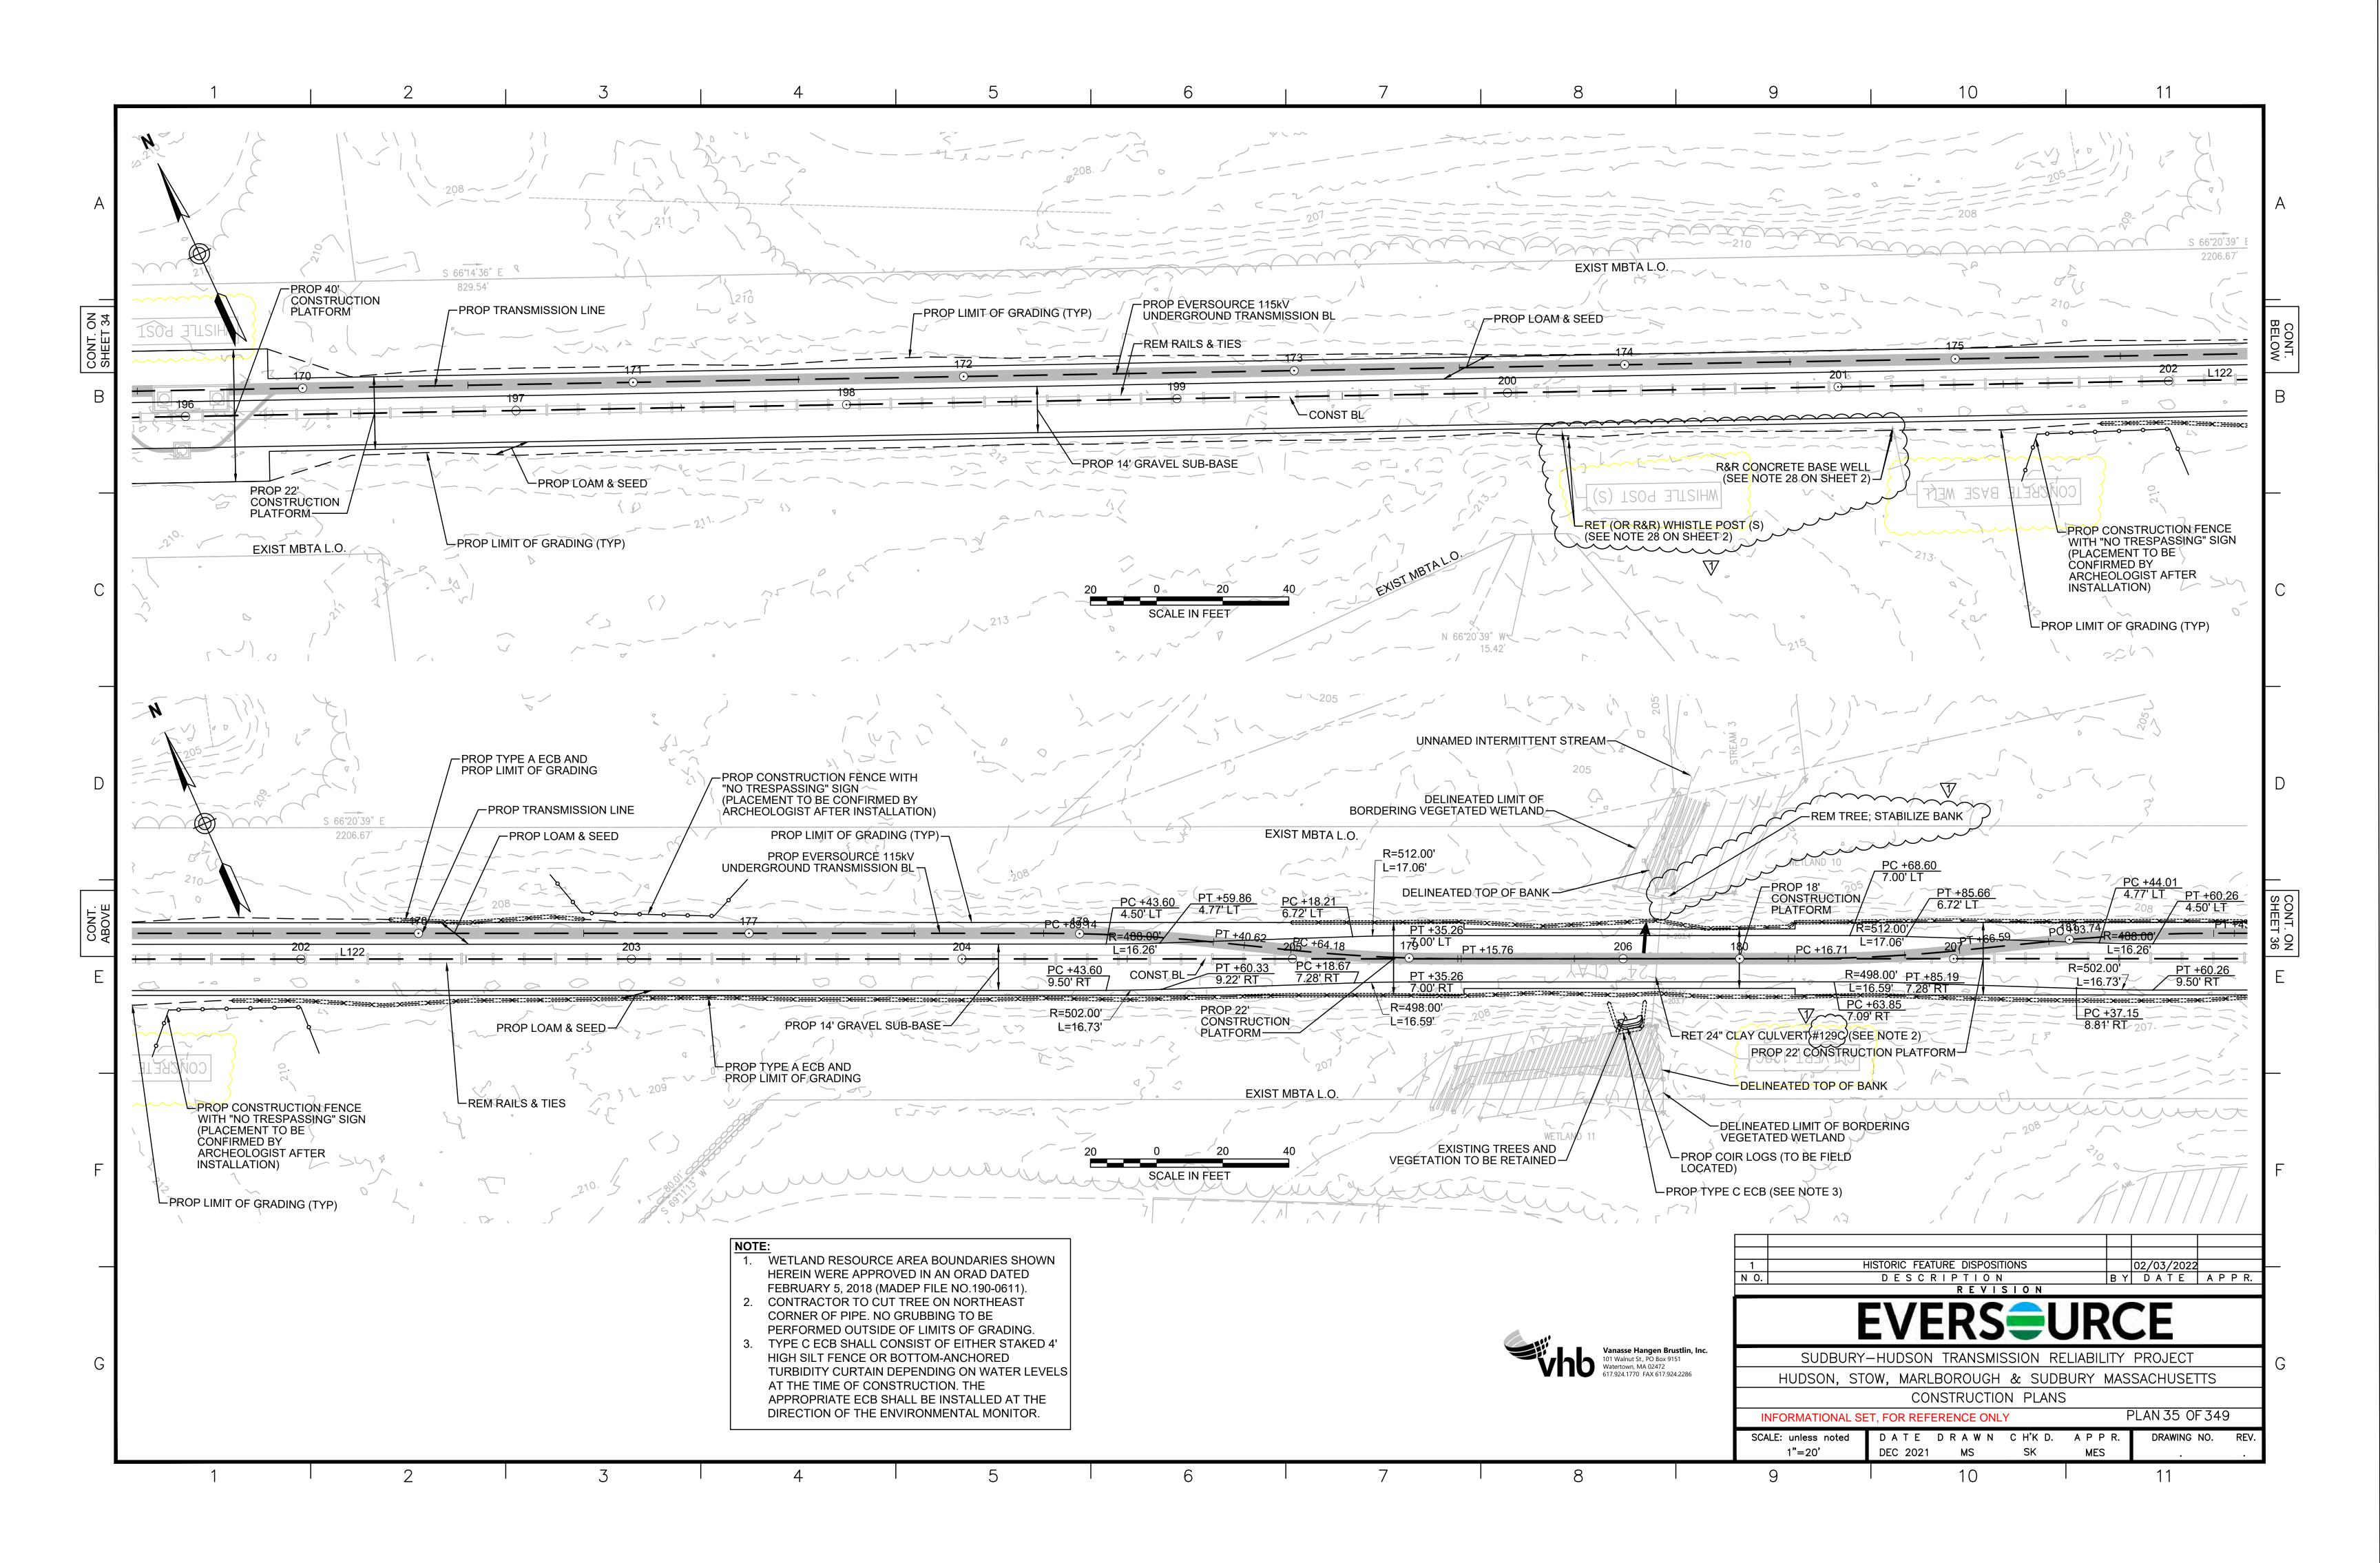

| PROP 40' CC<br>TEMPORARY<br>20<br>20<br>NOTE:<br>1. WETLAND<br>SHOWN HE | PROP CHECK DAM (T<br>PROP CHECK DAM (T<br>LIMIT OF GRADING (TYP)<br>ONSTRUCTION PLATFORM<br>GRADING DETAIL ON SI<br>O 20<br>SCALE IN FEET<br>RESOURCE AREA BOUN<br>REIN WERE APPROVED<br>ED FEBRUARY 5, 2018 (I | A (SEE<br>HEET 157)<br>40<br>NDARIES<br>DIN AN                        | LIŃE                                    |                  |





| 1. | WETLAND RESOURCE AREA BOUNDARIES        |
|----|-----------------------------------------|
|    | SHOWN HEREIN WERE APPROVED IN AN        |
|    | ORAD DATED FEBRUARY 5, 2018 (MADEP FILE |
|    | NO.190-0611).                           |
|    |                                         |
| •  |                                         |



















| WETLAND RESOURCE AREA BOUNDARIES        |
|-----------------------------------------|
| SHOWN HEREIN WERE APPROVED IN AN        |
| ORAD DATED FEBRUARY 5, 2018 (MADEP FILE |
| NO.190-0611).                           |
| CONTRACTOR TO INSTALL GEOTEXTILE        |
| FABRIC UNDERNEATH 8" GRAVEL BORROW      |
| WITHIN LIMITS SHOWN.                    |
|                                         |
|                                         |









| 5 | 6 | 7                |
|---|---|------------------|
|   |   | 117 + 177 + 14/5 |

















| 1. | WETLAND RESOURCE AREA BOUNDARIES        |  |  |  |
|----|-----------------------------------------|--|--|--|
|    | SHOWN HEREIN WERE APPROVED IN AN        |  |  |  |
|    | ORAD DATED AUGUST 27, 2018 (MADEP FILE  |  |  |  |
|    | NO.3