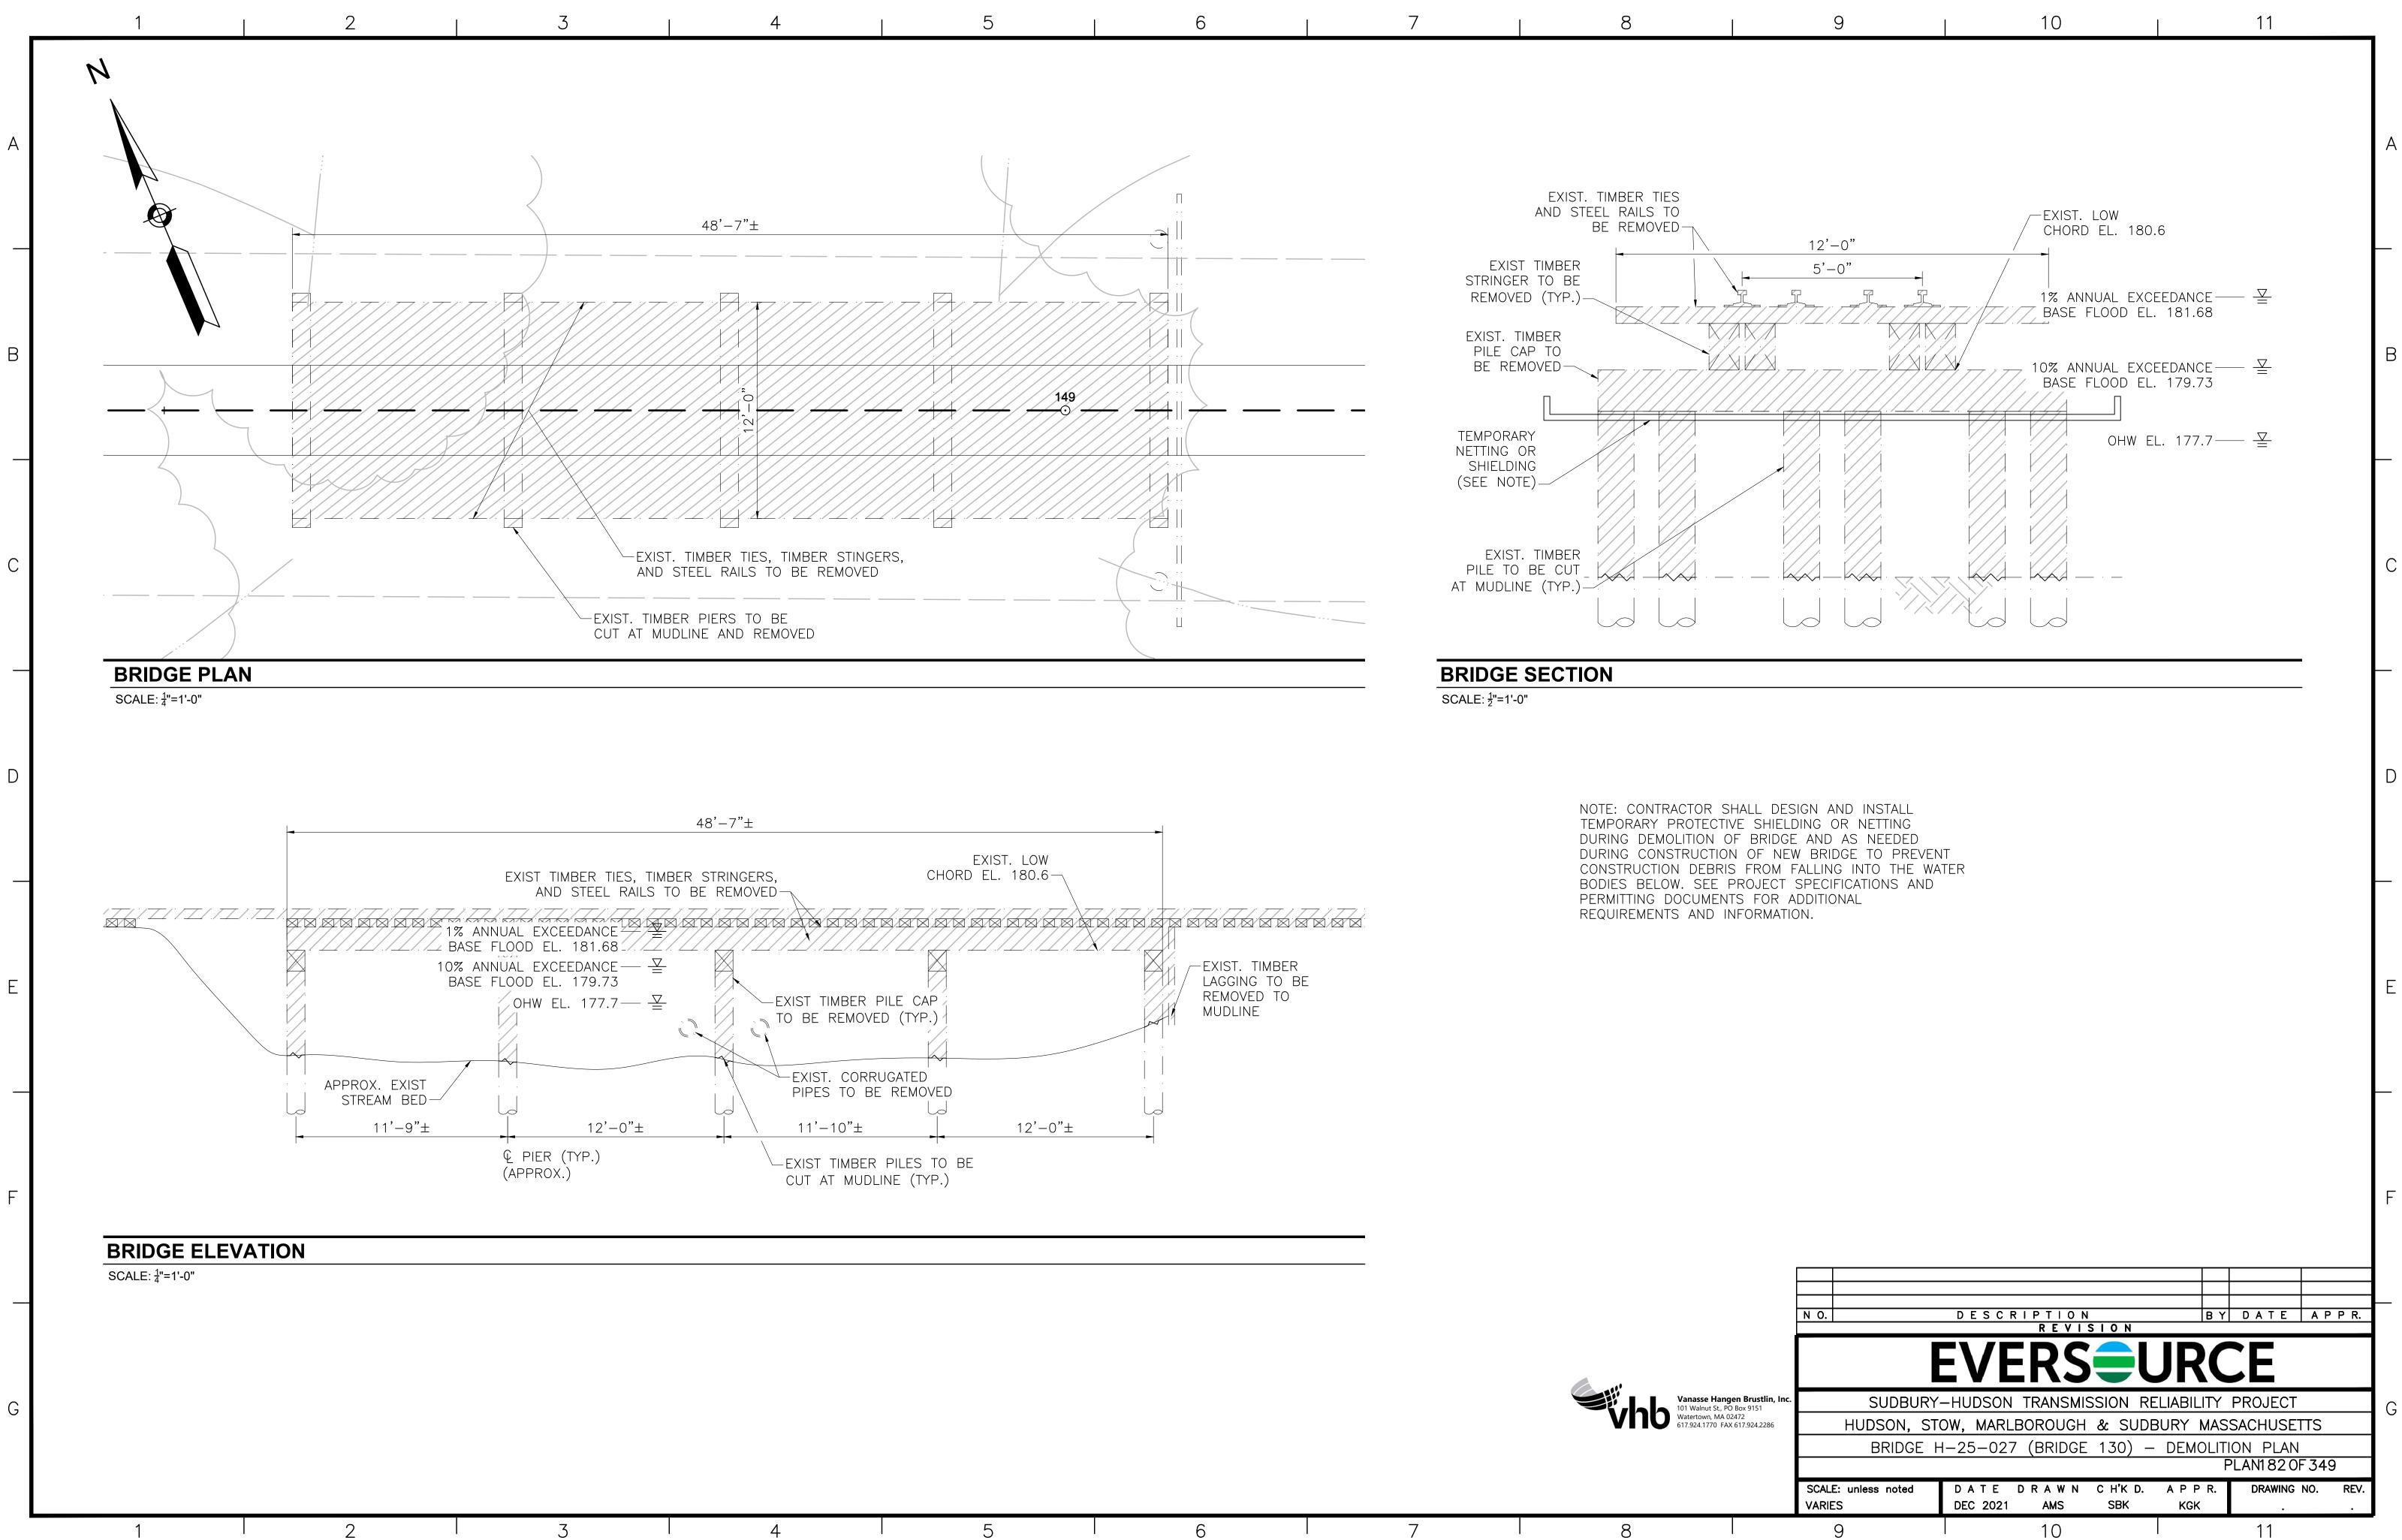

NSURE THE STABILITY AND SAFE PERFORMANCE OF ALL STRUCTURAL ELEMENTS DURING DEMOLITION AND CONSTRUCTION. IT IS THE RESPONSIBILITY OF THE CONTRACTOR TO PROVIDE ADEQUATE SHIELDING OR NETTING DURING DEMOLITION AND CONSTRUCTION TO ADEQUATELY PROTECT WORKERS AND TO PREVENT DEBRIS AND MATERIALS FROM ENTERING THE WATERWAY. ANY DAMAGE TO REMAINING EXISTING COMPONENTS THAT IS CAUSED BY THE CONTRACTOR'S ACTIVITY SHALL BE REPAIRED OR REPLACED BY THE CONTRACTOR, AT NO ADDITIONAL EXPENSE. DESCRIPTION BY DATE APPR N O. REVISION **EVERS** SUDBURY-HUDSON TRANSMISSION RELIABILITY PROJECT HUDSON, STOW, MARLBOROUGH & SUDBURY MASSACHUSETTS BRIDGE H-25-027 (BRIDGE 130) - KEY PLAN & PROFILE PLAN1770F349 SCALE: unless noted DATE DRAWN CH'KD. APPR. DRAWING NO. REV. DEC 2021 AMS SBK H: 1"=10' V: 1"=2' KGK 10 9 11





|                       | 5               | 6              | 7                                                                           | 8                                        |
|-----------------------|-----------------|----------------|-----------------------------------------------------------------------------|------------------------------------------|
|                       | <               | 72'-0"         |                                                                             |                                          |
|                       |                 |                |                                                                             | E BEARING EAST<br>STA 1494               |
| -PROP. IPE<br>DECKING |                 | PROP. STE      | 3. STEE