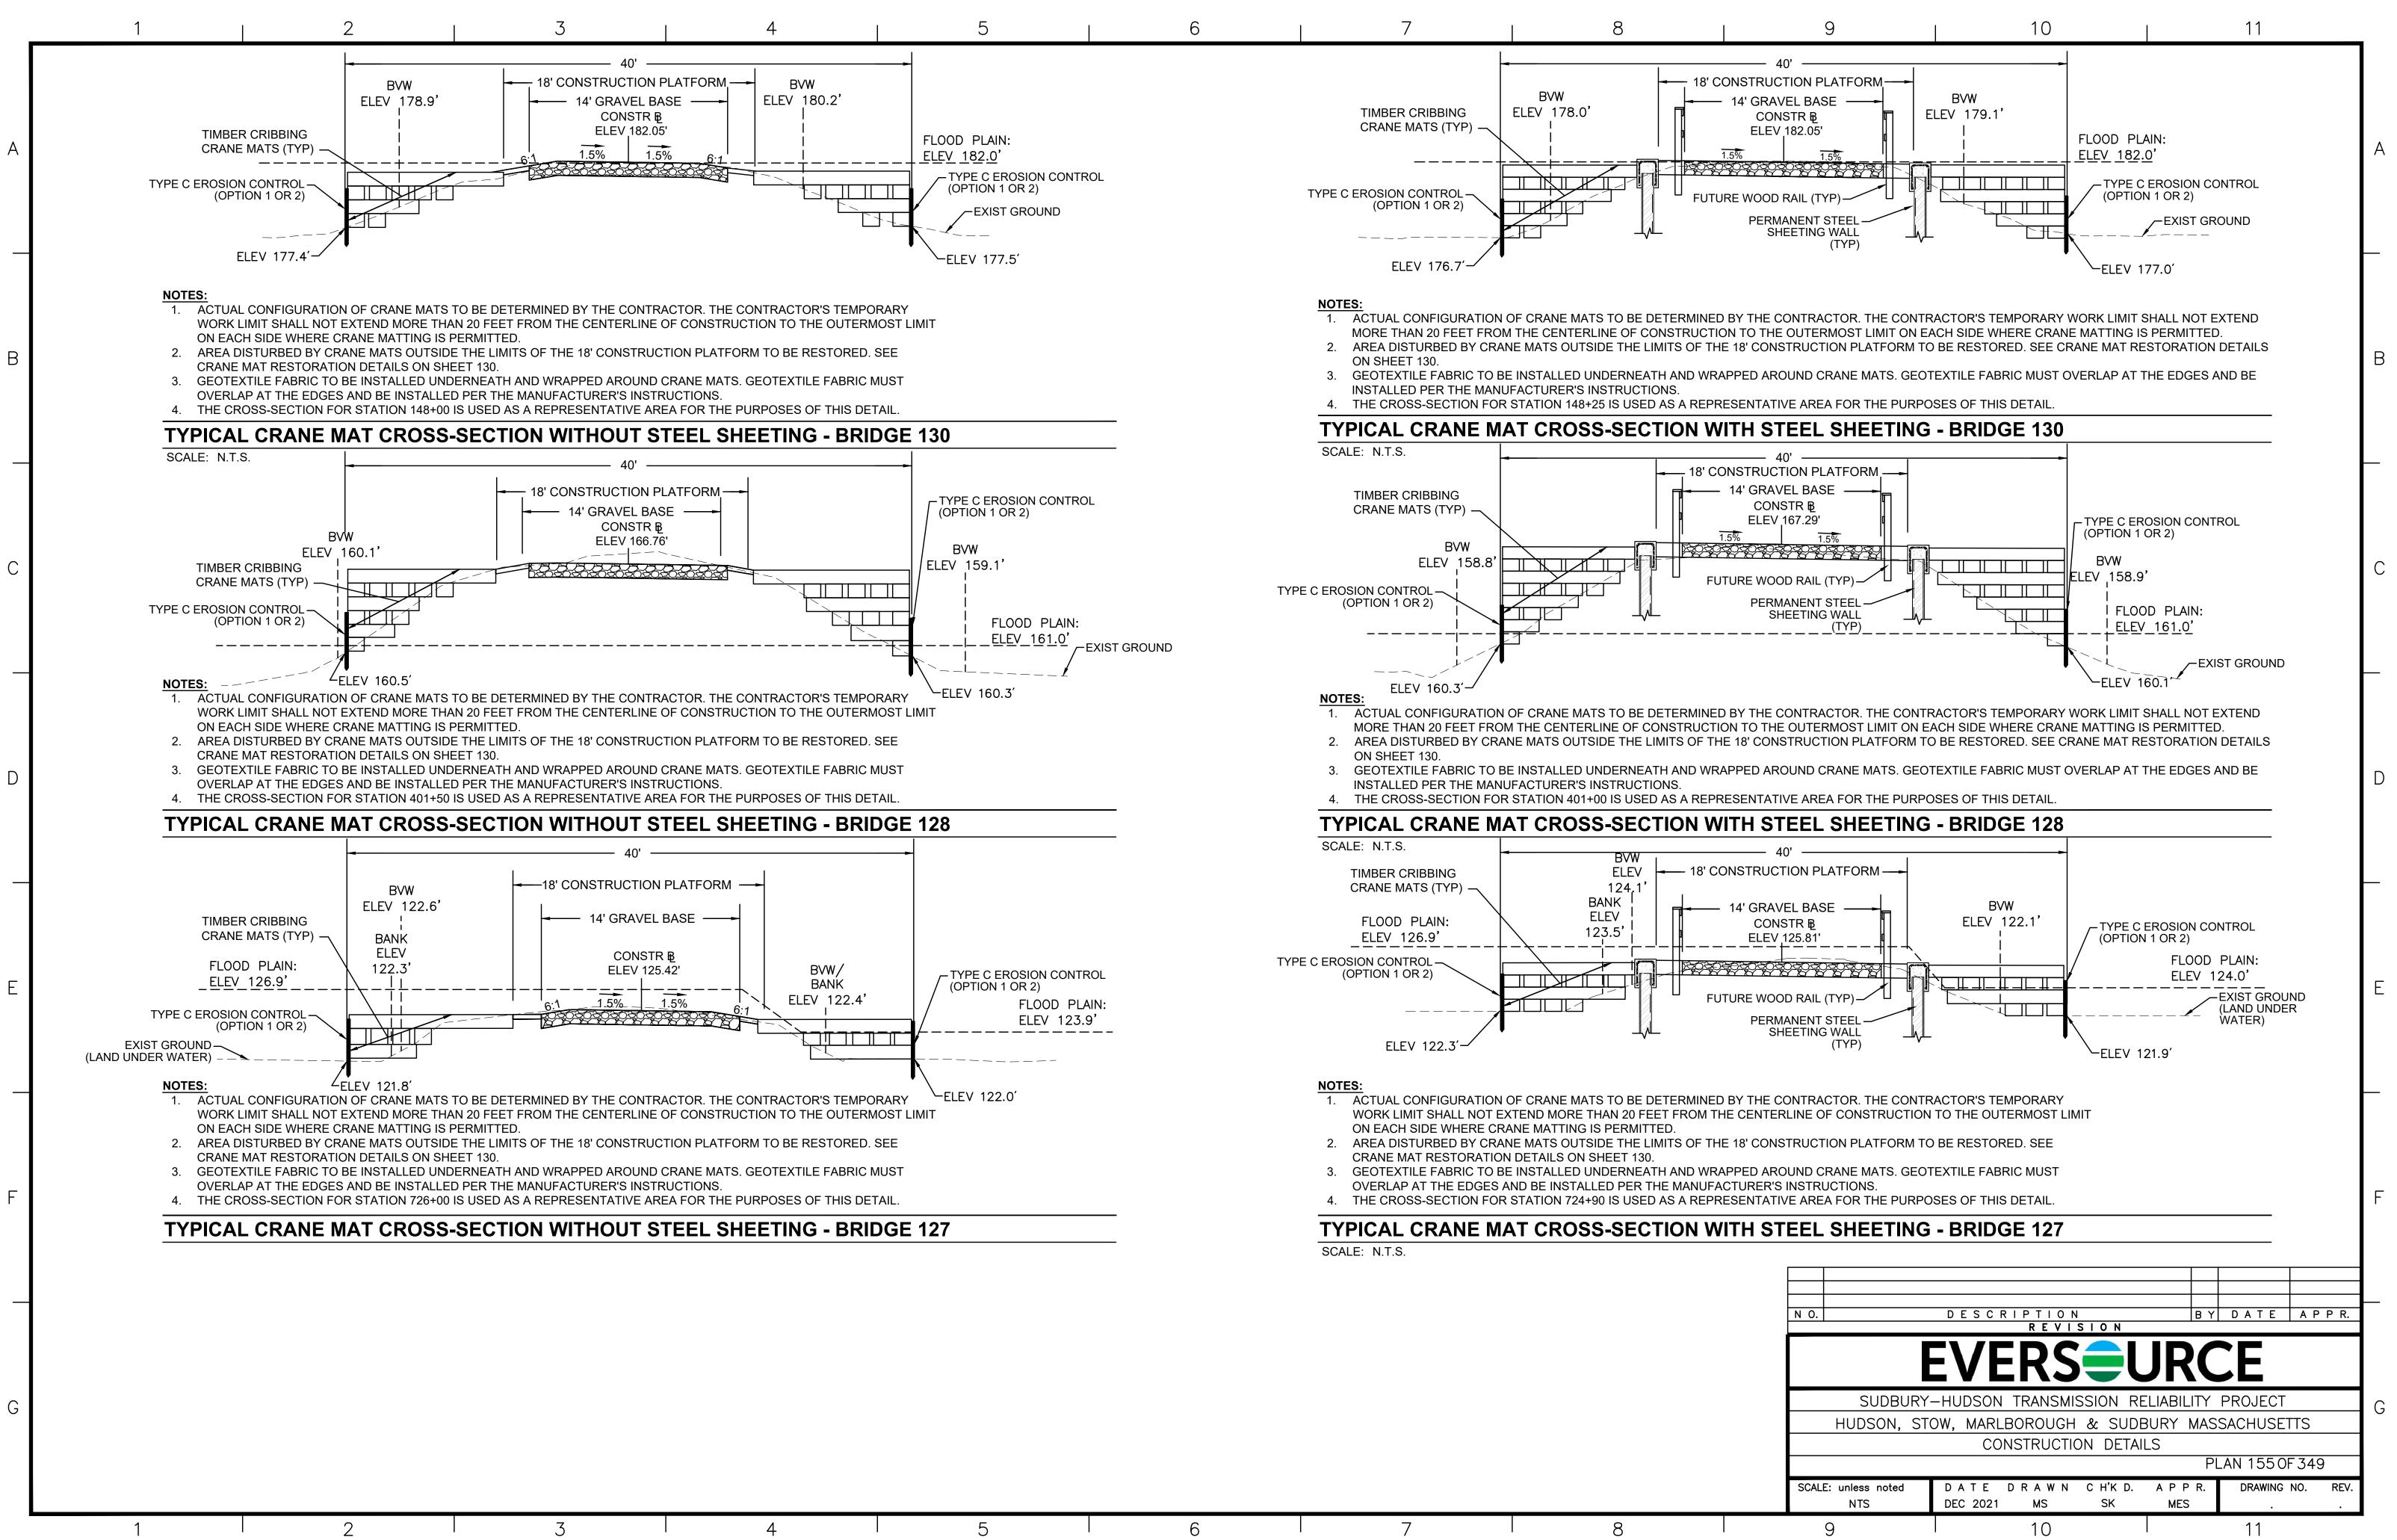

|                      | CE         |       |
| <b>Brustlin, Inc.</b><br>9151 |                            | Y-HUDSON TRANSM                     |                      |            | G     |
| .924.2286                     |                            | TOW, MARLBOROUGH<br>TEMPORARY TRAFF | I & SUDBURY          | MASSACHUSE |       |
|                               |                            | SIGN S                              | UMMARY               |            |       |
|                               | SCALE: unless noted<br>NTS | DATE DRAWN<br>DEC 2021 MM           | CH'KD. APP<br>KW MES |            |       |
|                               | 9                          | 10                                  |                      | 11         |       |



|--|















| E E | C C | . 7 | . 0 |
|-----|-----|-----|-----|
| C   | 0   |     | Ő   |





|           | 1                                      | Z                                                                                                                         | 3                                                  |                       | 4                       |
|-----------|----------------------------------------|---------------------------------------------------------------------------------------------------------------------------|----------------------------------------------------|-----------------------|-------------------------|
|           |                                        |