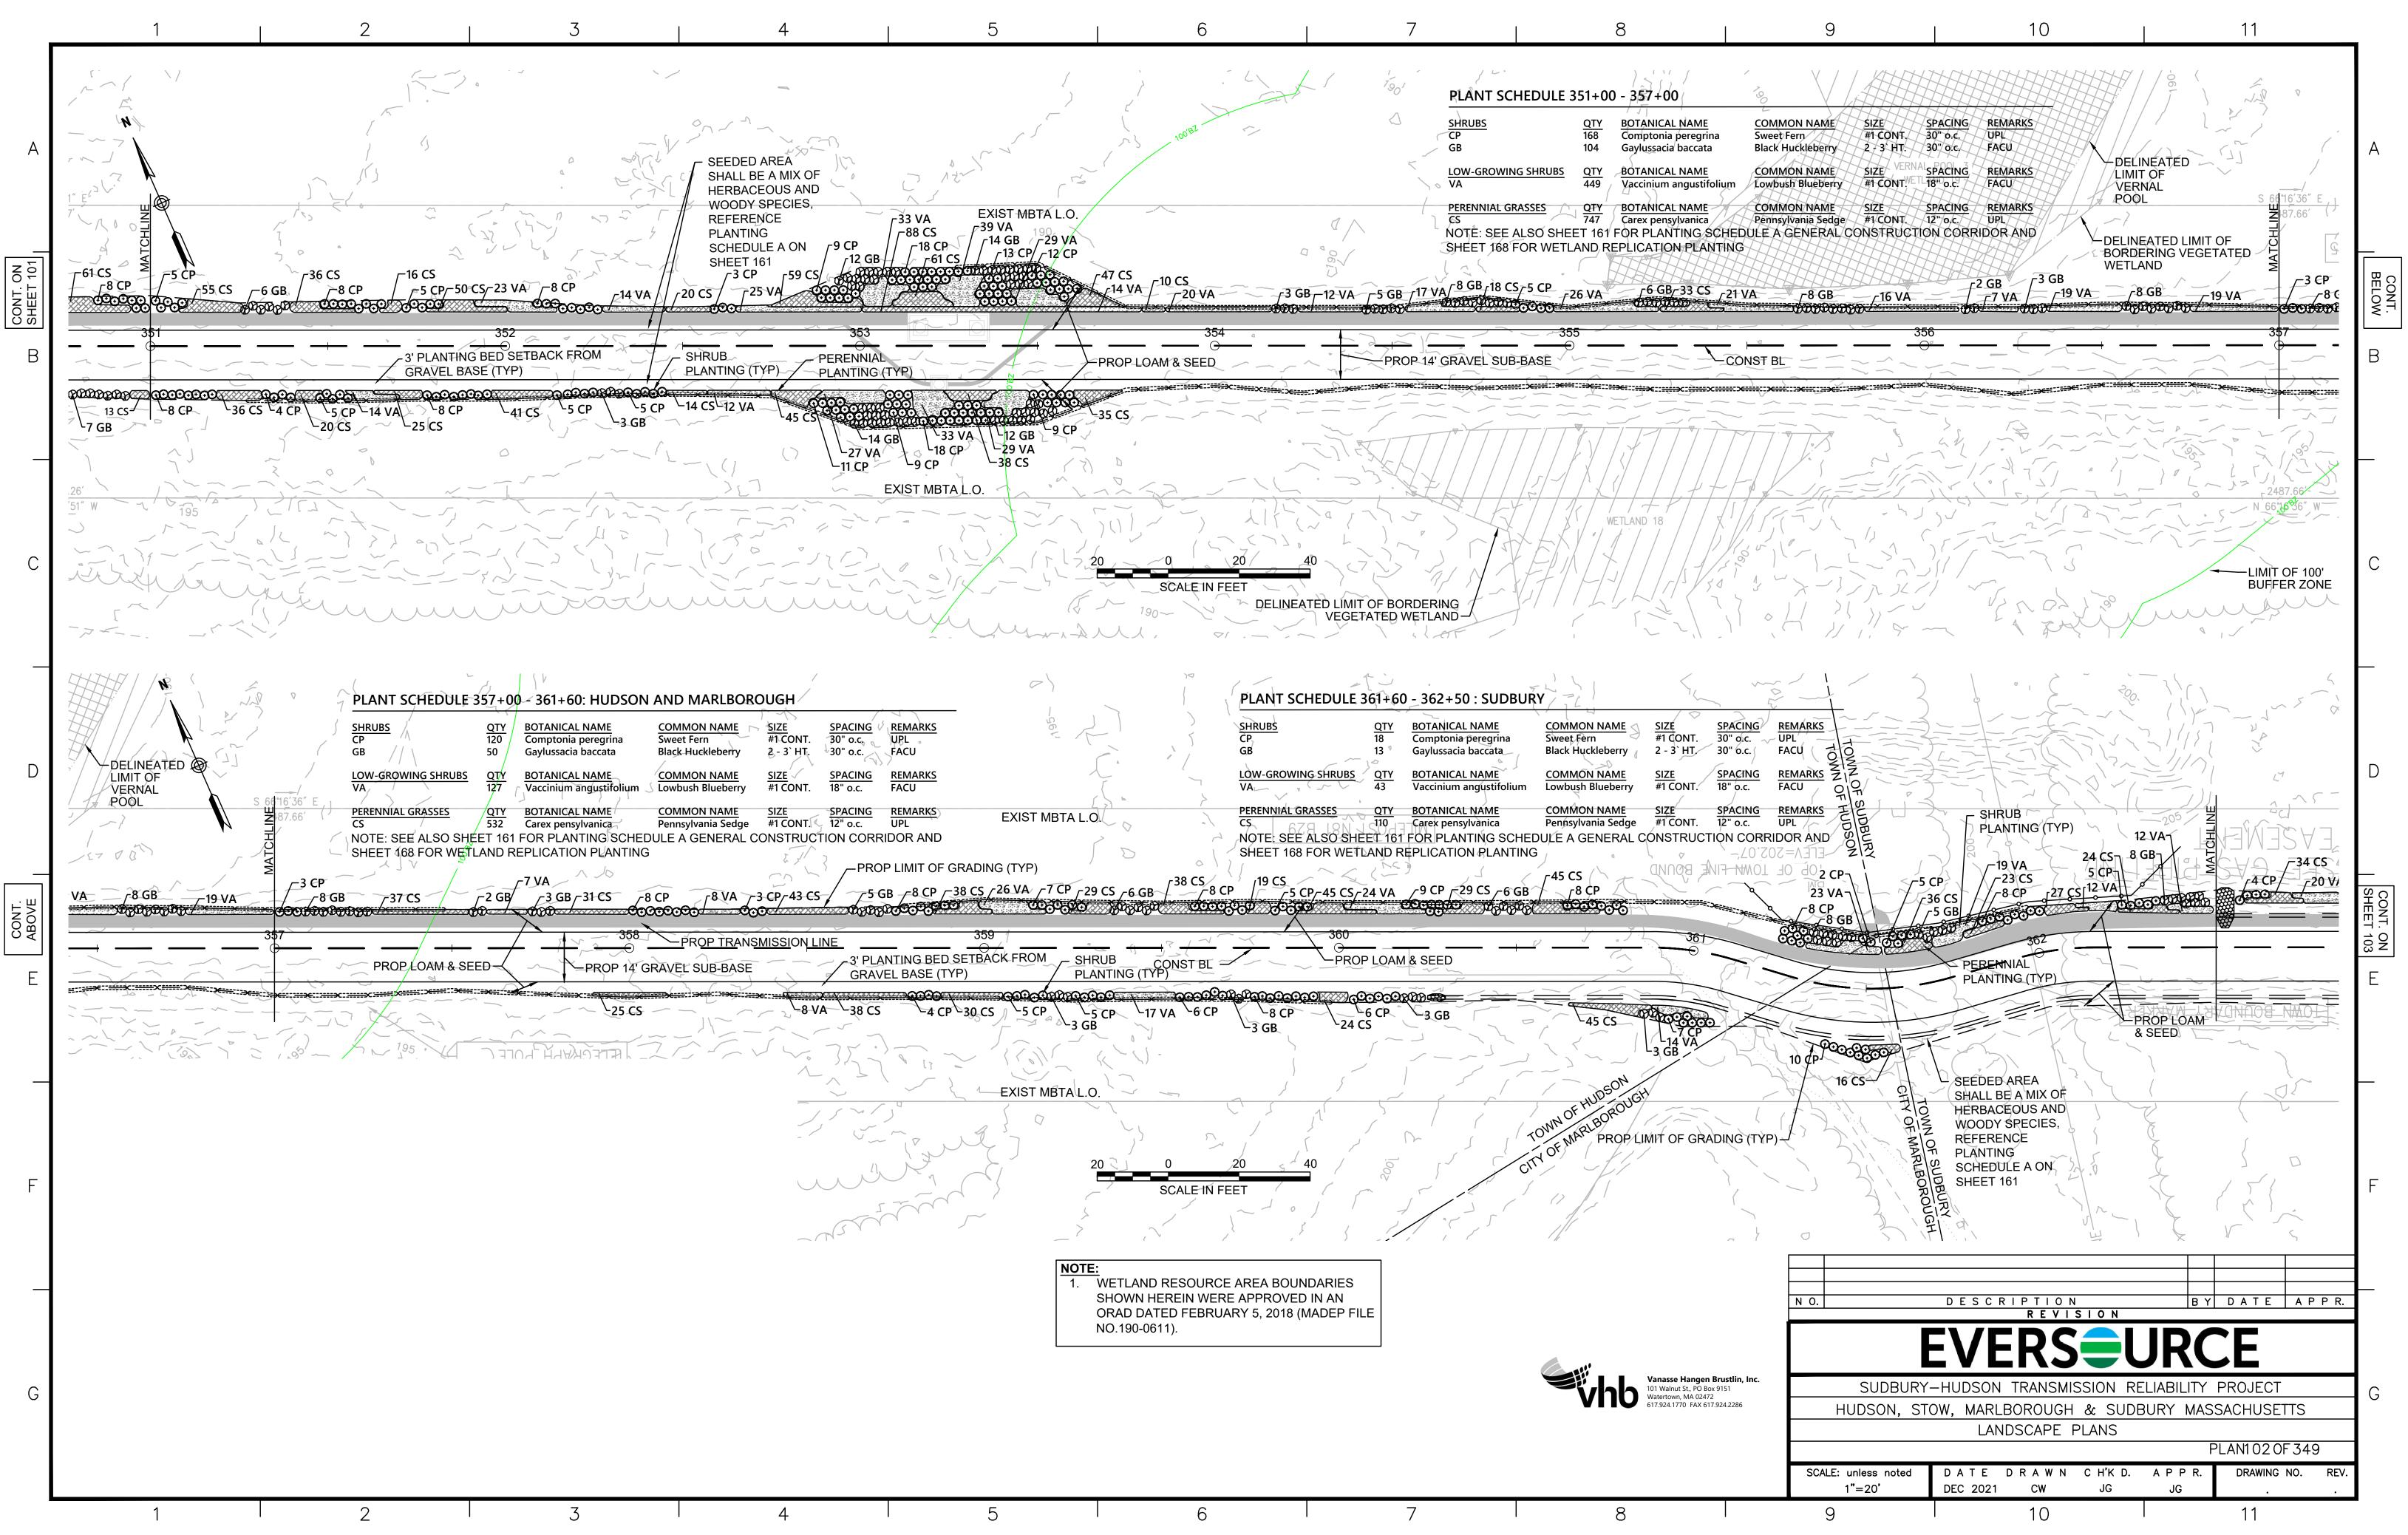

| G               |
|                                                       |                                        |                                                                                          | PE PLANS               | PLAN1 OC               | OF 349          |
|                                                       | SCALE: unless noted<br>1"=20'          | DATE DRA<br>DEC 2021 MS                                                                  |                        | A P P R. DRAWII<br>MES | NG NO. REV.     |
|                                                       | 9                                      | 1                                                                                        | )<br>)                 | 11                     |                 |

















































|       | , //////////////////////////////////// | 1 QV 3 VC 4 IV<br>3 IV 4 SA 1 AR<br>++++++++++++++++++++++++++++++++++++ |
|-------|----------------------------------------|--------------------------------------------------------------------------|
|       |                                        |                                                                          |
|       |                                        |                                                                          |
| 1 AC- | BRIDGE 130                             |                                                                          |

| erticillataWinterberry3` - 4`48" o.a amomumSilky Dogwood3` - 4`48" o.