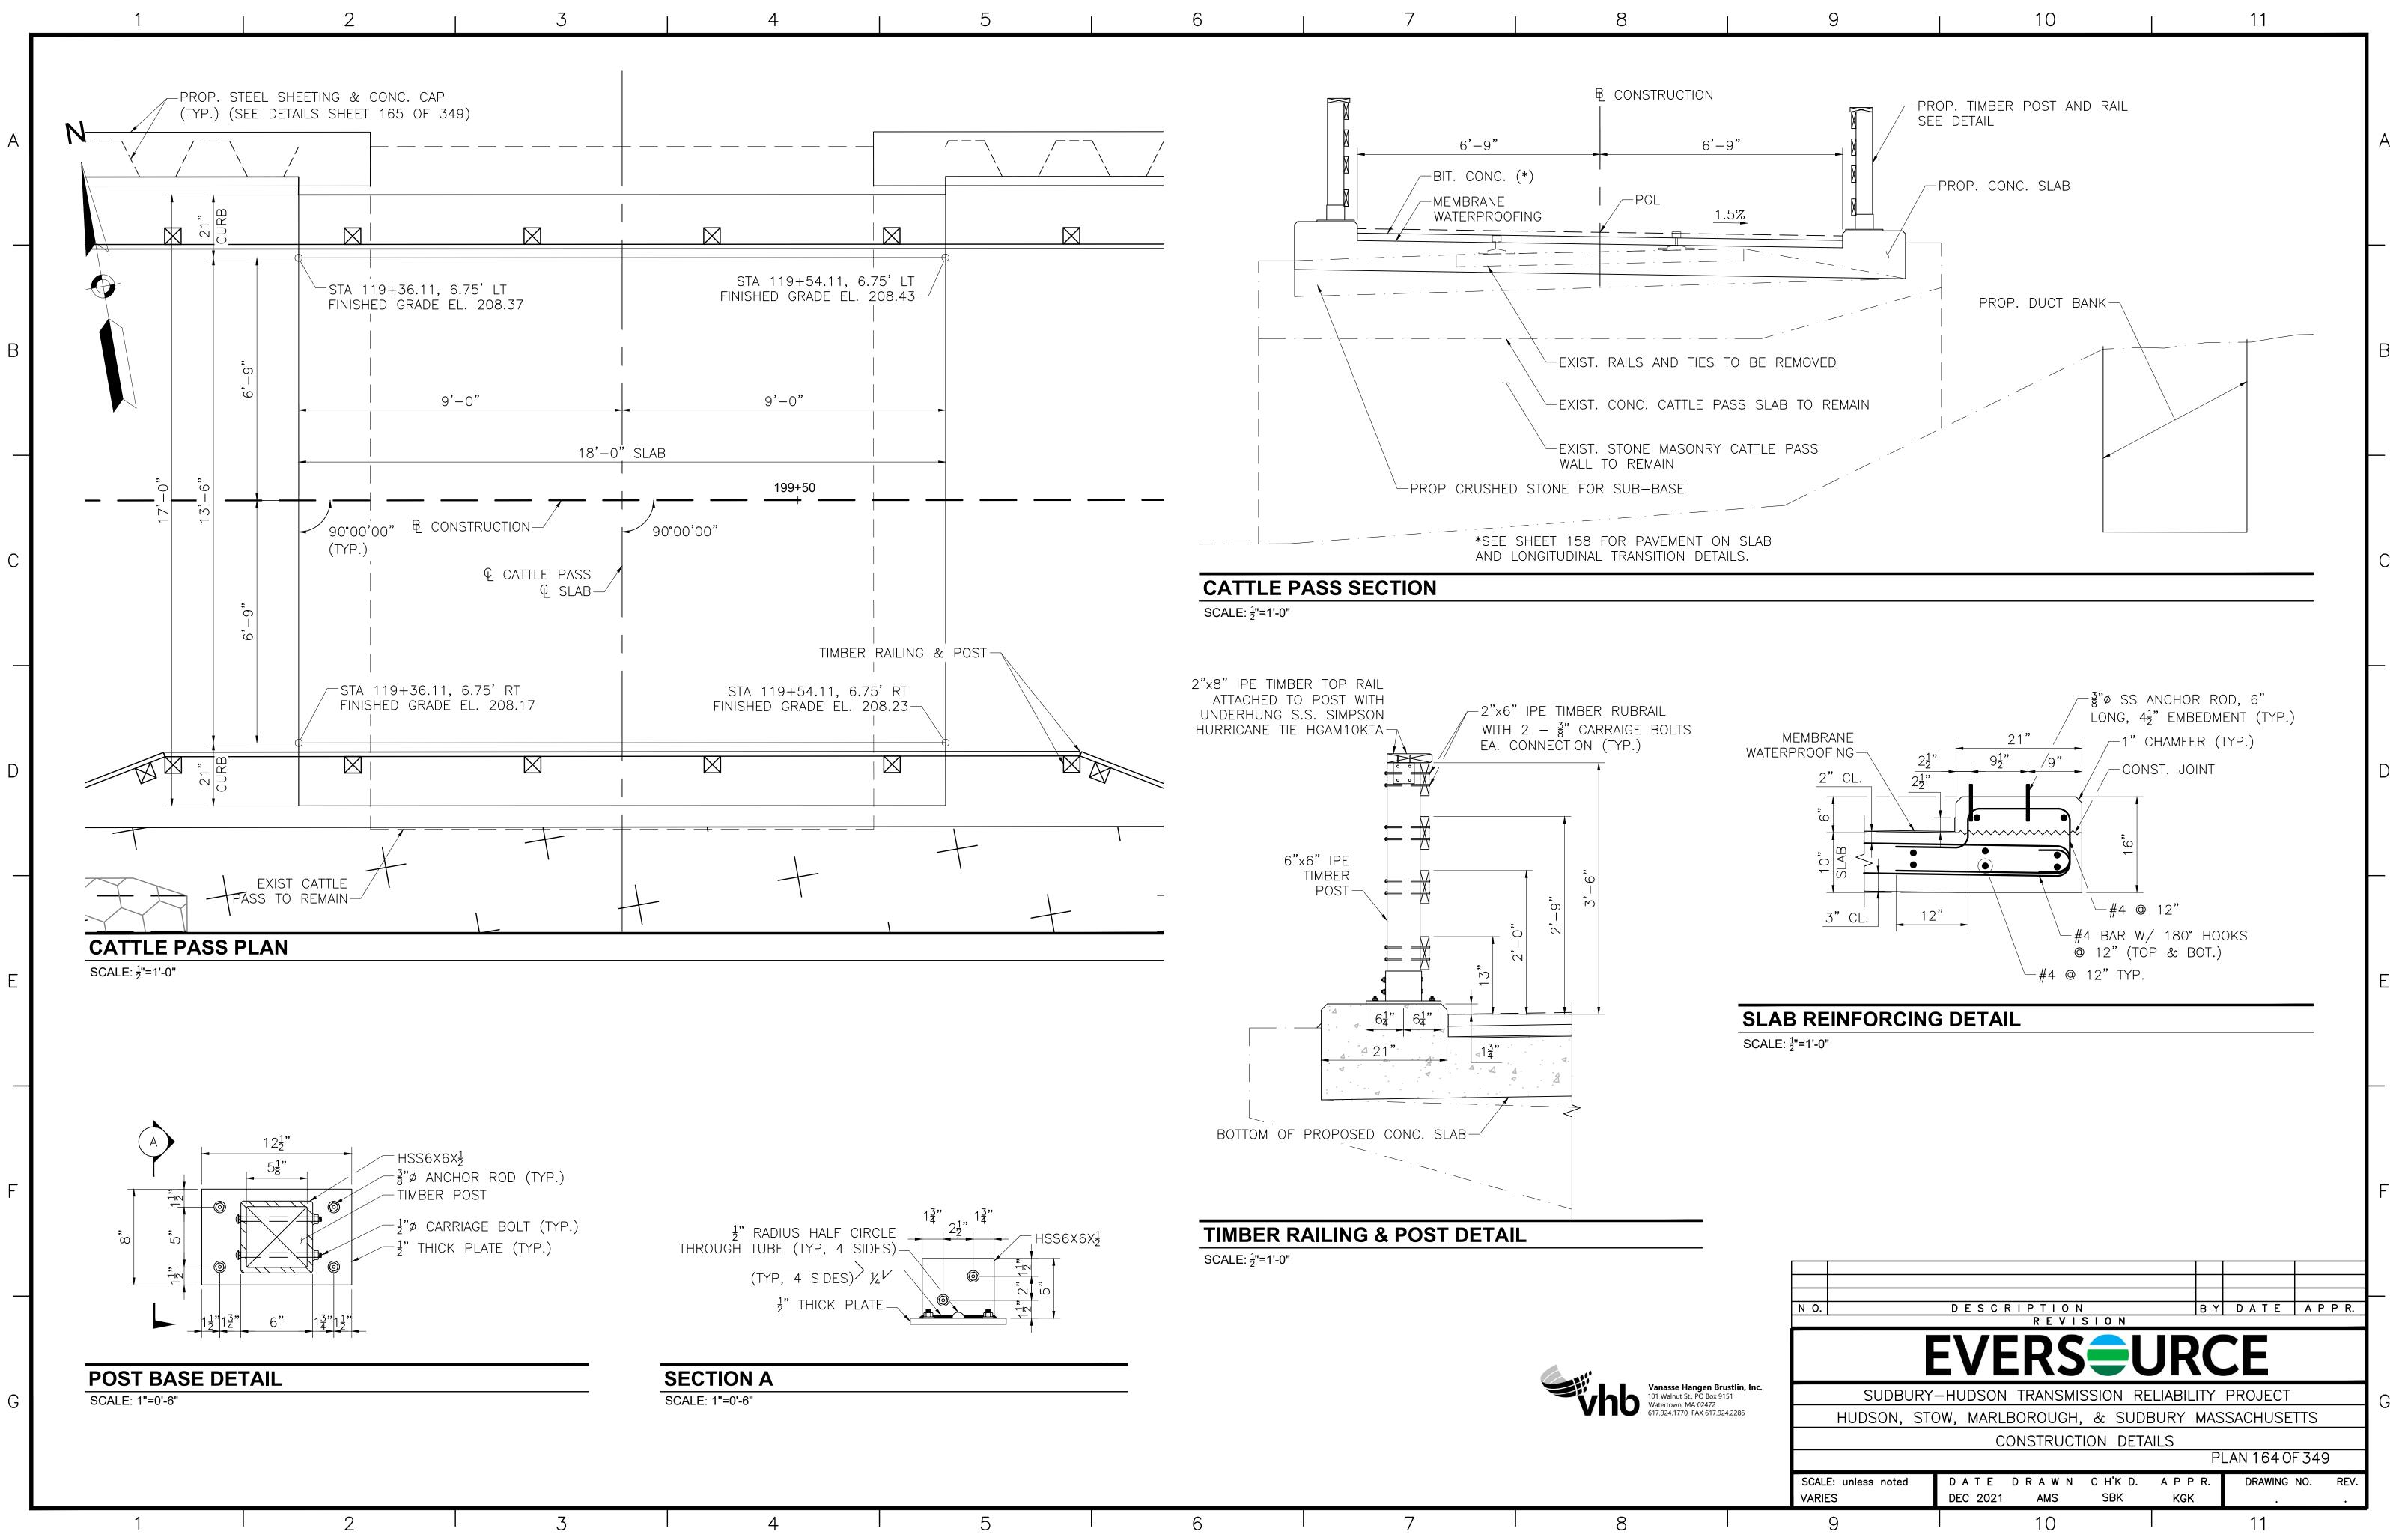

/ |
|          |        |   |

| SHRUB SEED MIX              |                   |        |
|-----------------------------|-------------------|--------|
| SPECIES                     | WETLAND<br>STATUS | LBS/AC |
| OGWOOD (SWIDA ALTERNIFOLIA) | FACU              | 2.00   |
| CORYLUS AMERICANA)          | FACU              | 2.00   |
| IUM DENTATUM)               | FAC               | 2.00   |
| UM LENTAGO)                 | FAC               | 2.00   |
|                             |                   |        |

IENDED BY THE SUPPLIER

## **PLANT MAINTENANCE NOTES:**

ONE YEAR PLANT GUARANTEE PERIOD.

WATER SHALL BE PROVIDED BY THE CONTRACTOR.

| VAL BY THE |  |
|------------|--|
| G BY THE   |  |

5

SHALL TURN OVER MAINTENANCE TO THE FACILITY MAINTENANCE STAFF AT THAT TIME.





|--|







| PROP TIMBER                         | POST SPACING (TYP.) |                                                                               |
|-------------------------------------|---------------------|-------------------------------------------------------------------------------|
|                                     |                     |                                                                               |
|                                     |                     |                                                                               |
|                                     |                     |                                                                               |
| PROP. STEEL SHEETING<br>& CONC. CAP |                     | WORKING POINT 38<br>ST