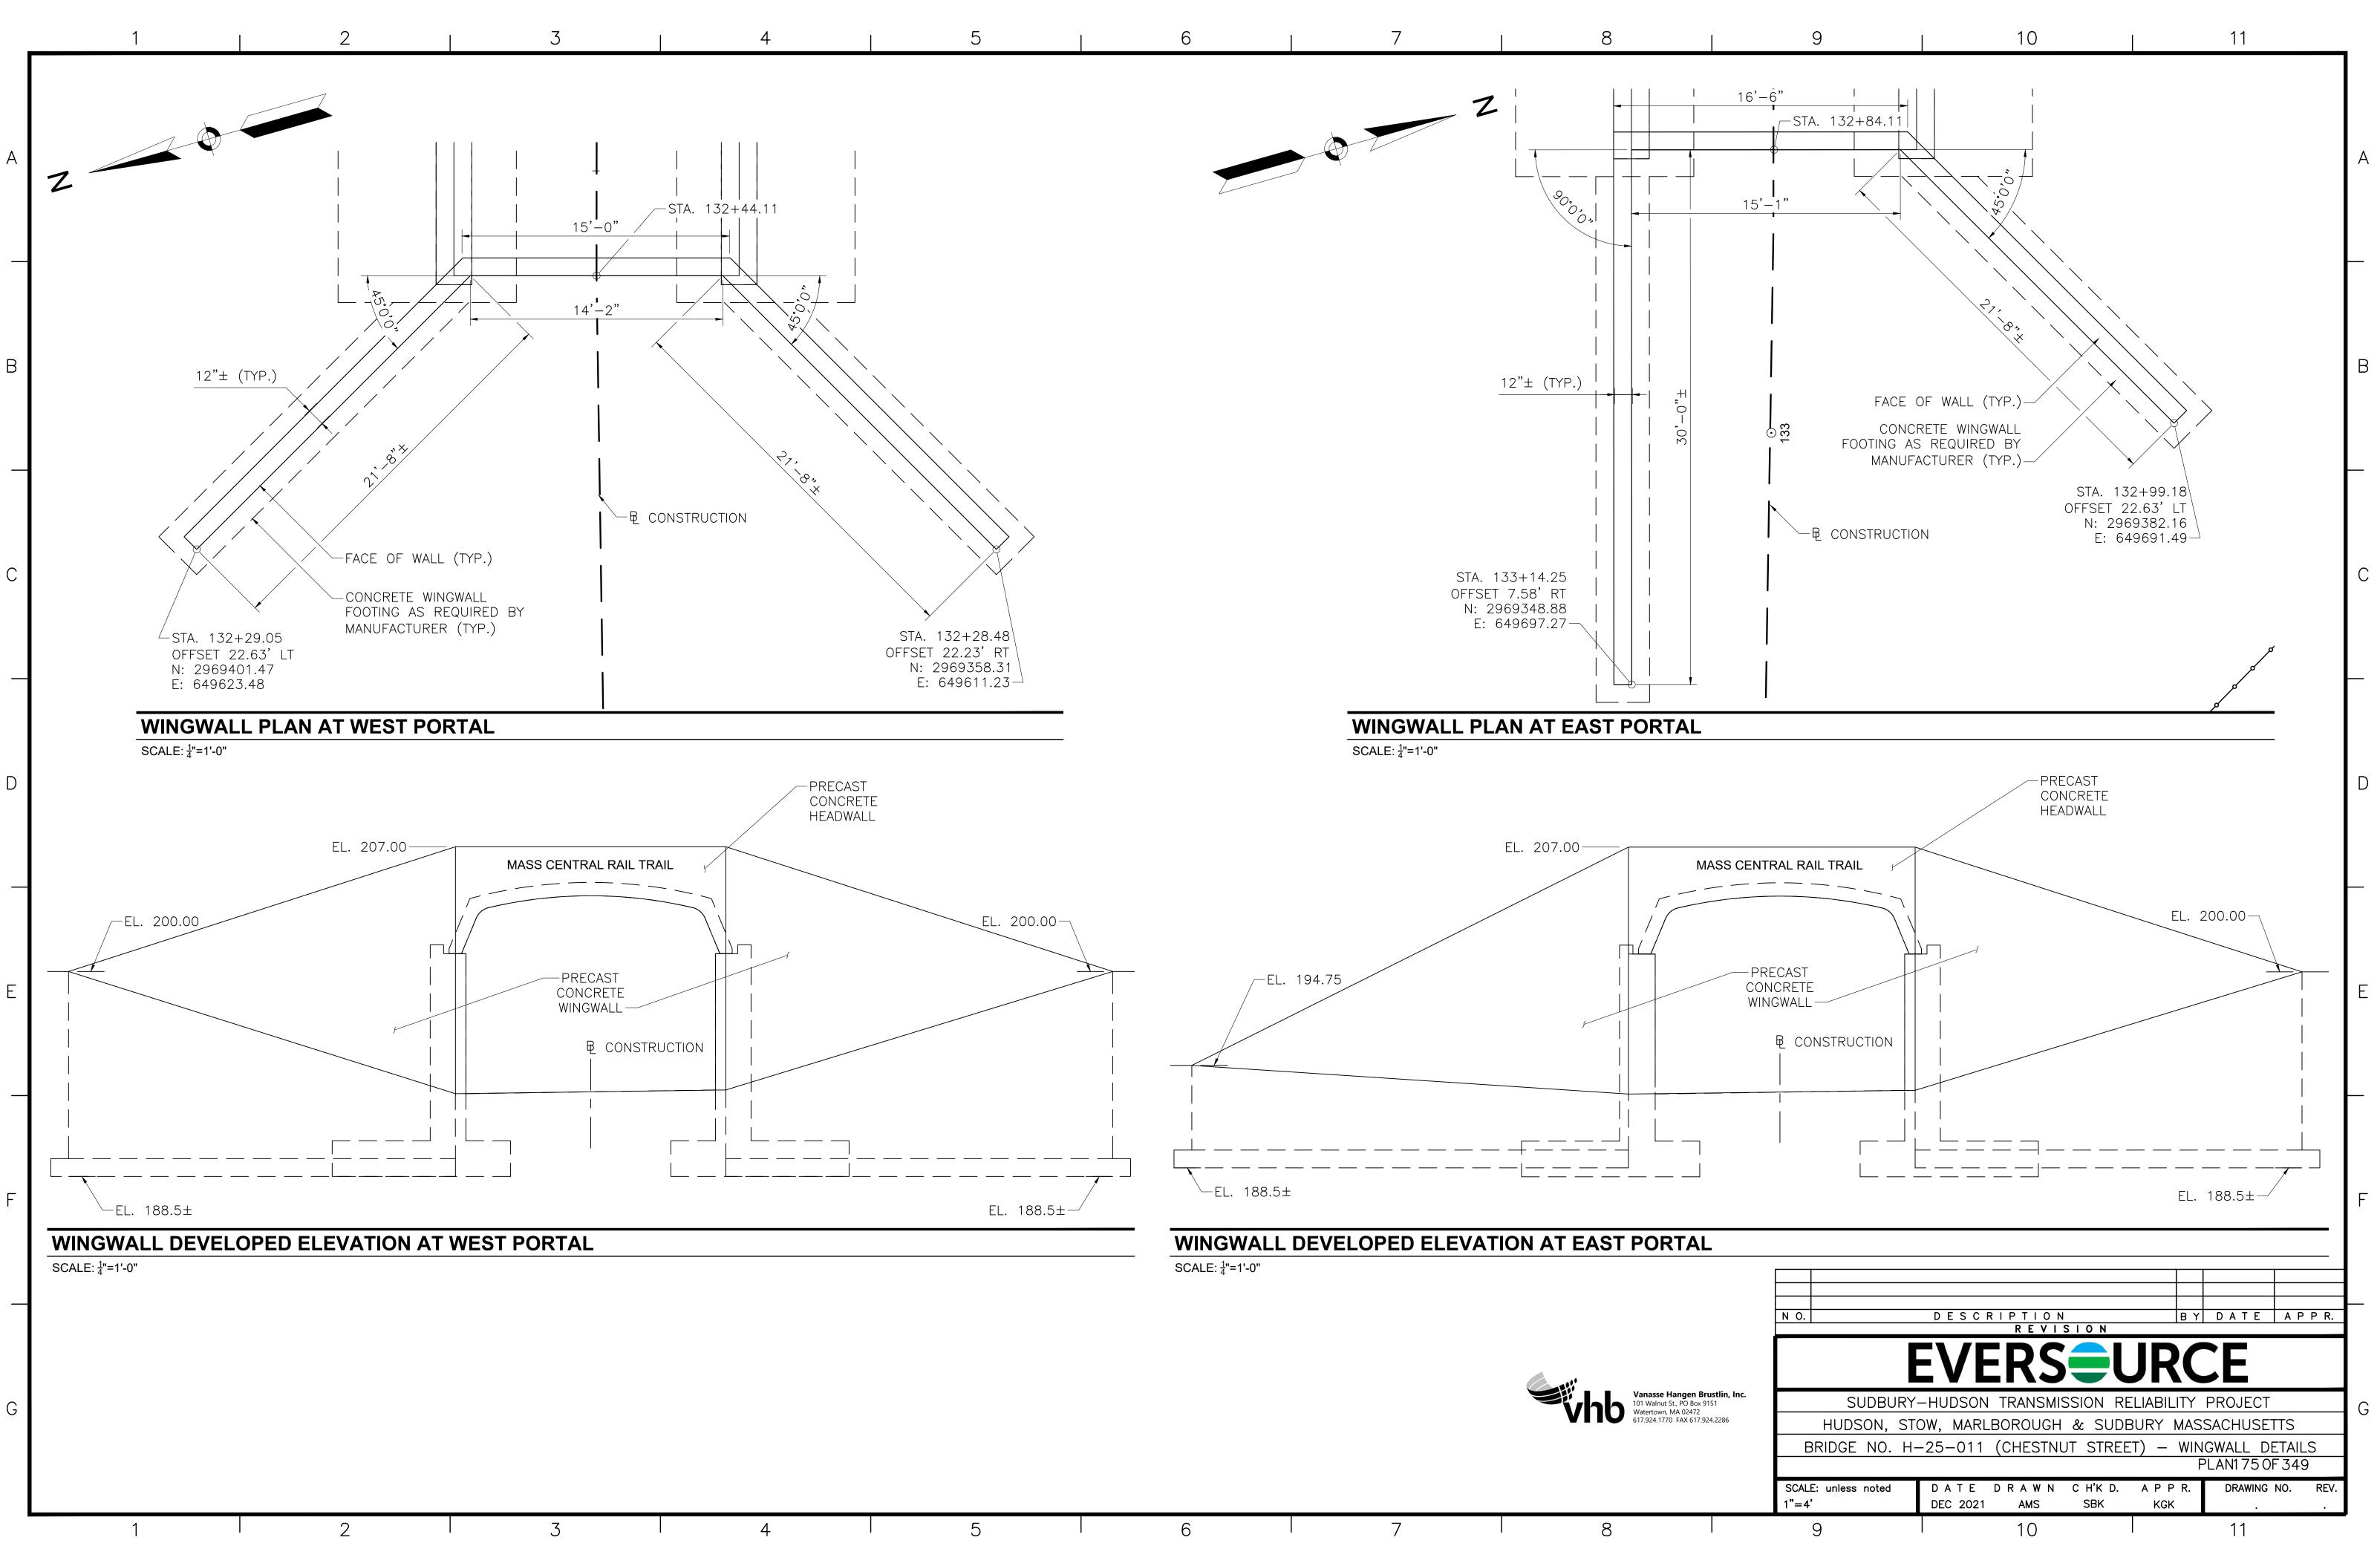

|
|                  |                                             | ~ ~                              |                                                                                                          | ,       | C                                                                                                                                                                                                                                                                                                                                                                                                                     |









Vanasse Hangen Brustlin, Inc 101 Walnut St., PO Box 9151 **101 Walnut St., PO Box 91** Watertown, MA 02472 617.924.1770 FAX 617.92 617.924.1770 FAX 617.924.2286

### GENERAL NOTES: BRIDGE 130 DESIGN: IN ACCORDANCE WITH THE 2009 AASHTO GUIDE SPECIFICATIONS FOR THE DESIGN OF PEDESTRIAN BRIDGES (WITH 2015 INTERIM REVISIONS) FOR H10 LOADING WITHOUT IMPACT AND 90 PSF PEDESTRIAN LOADING, WHICHEVER CONTROLS. DESIGNED FOR TEMPORARY H20 LOADING DURING CONSTRUCTION ONLY. RAILING DESIGNED FOR PEDESTRIAN LOADING ONLY. CONCRETE: ALL CAST IN PLACE CONCRETE SHALL BE 4000 PSI, $\frac{3}{4}$ ", 610 CEMENT CONCRETE. GROUT TO BE USED FOR DRILLING AND GROUTING DOWELS INTO EXISTING SUBSTRUCTURES SHALL BE A CEMENTITIOUS GROUT LISTED ON THE MASSDOT QUALIFIED CONSTRUCTION MATERIALS LIST. **REINFORCEMENT:**