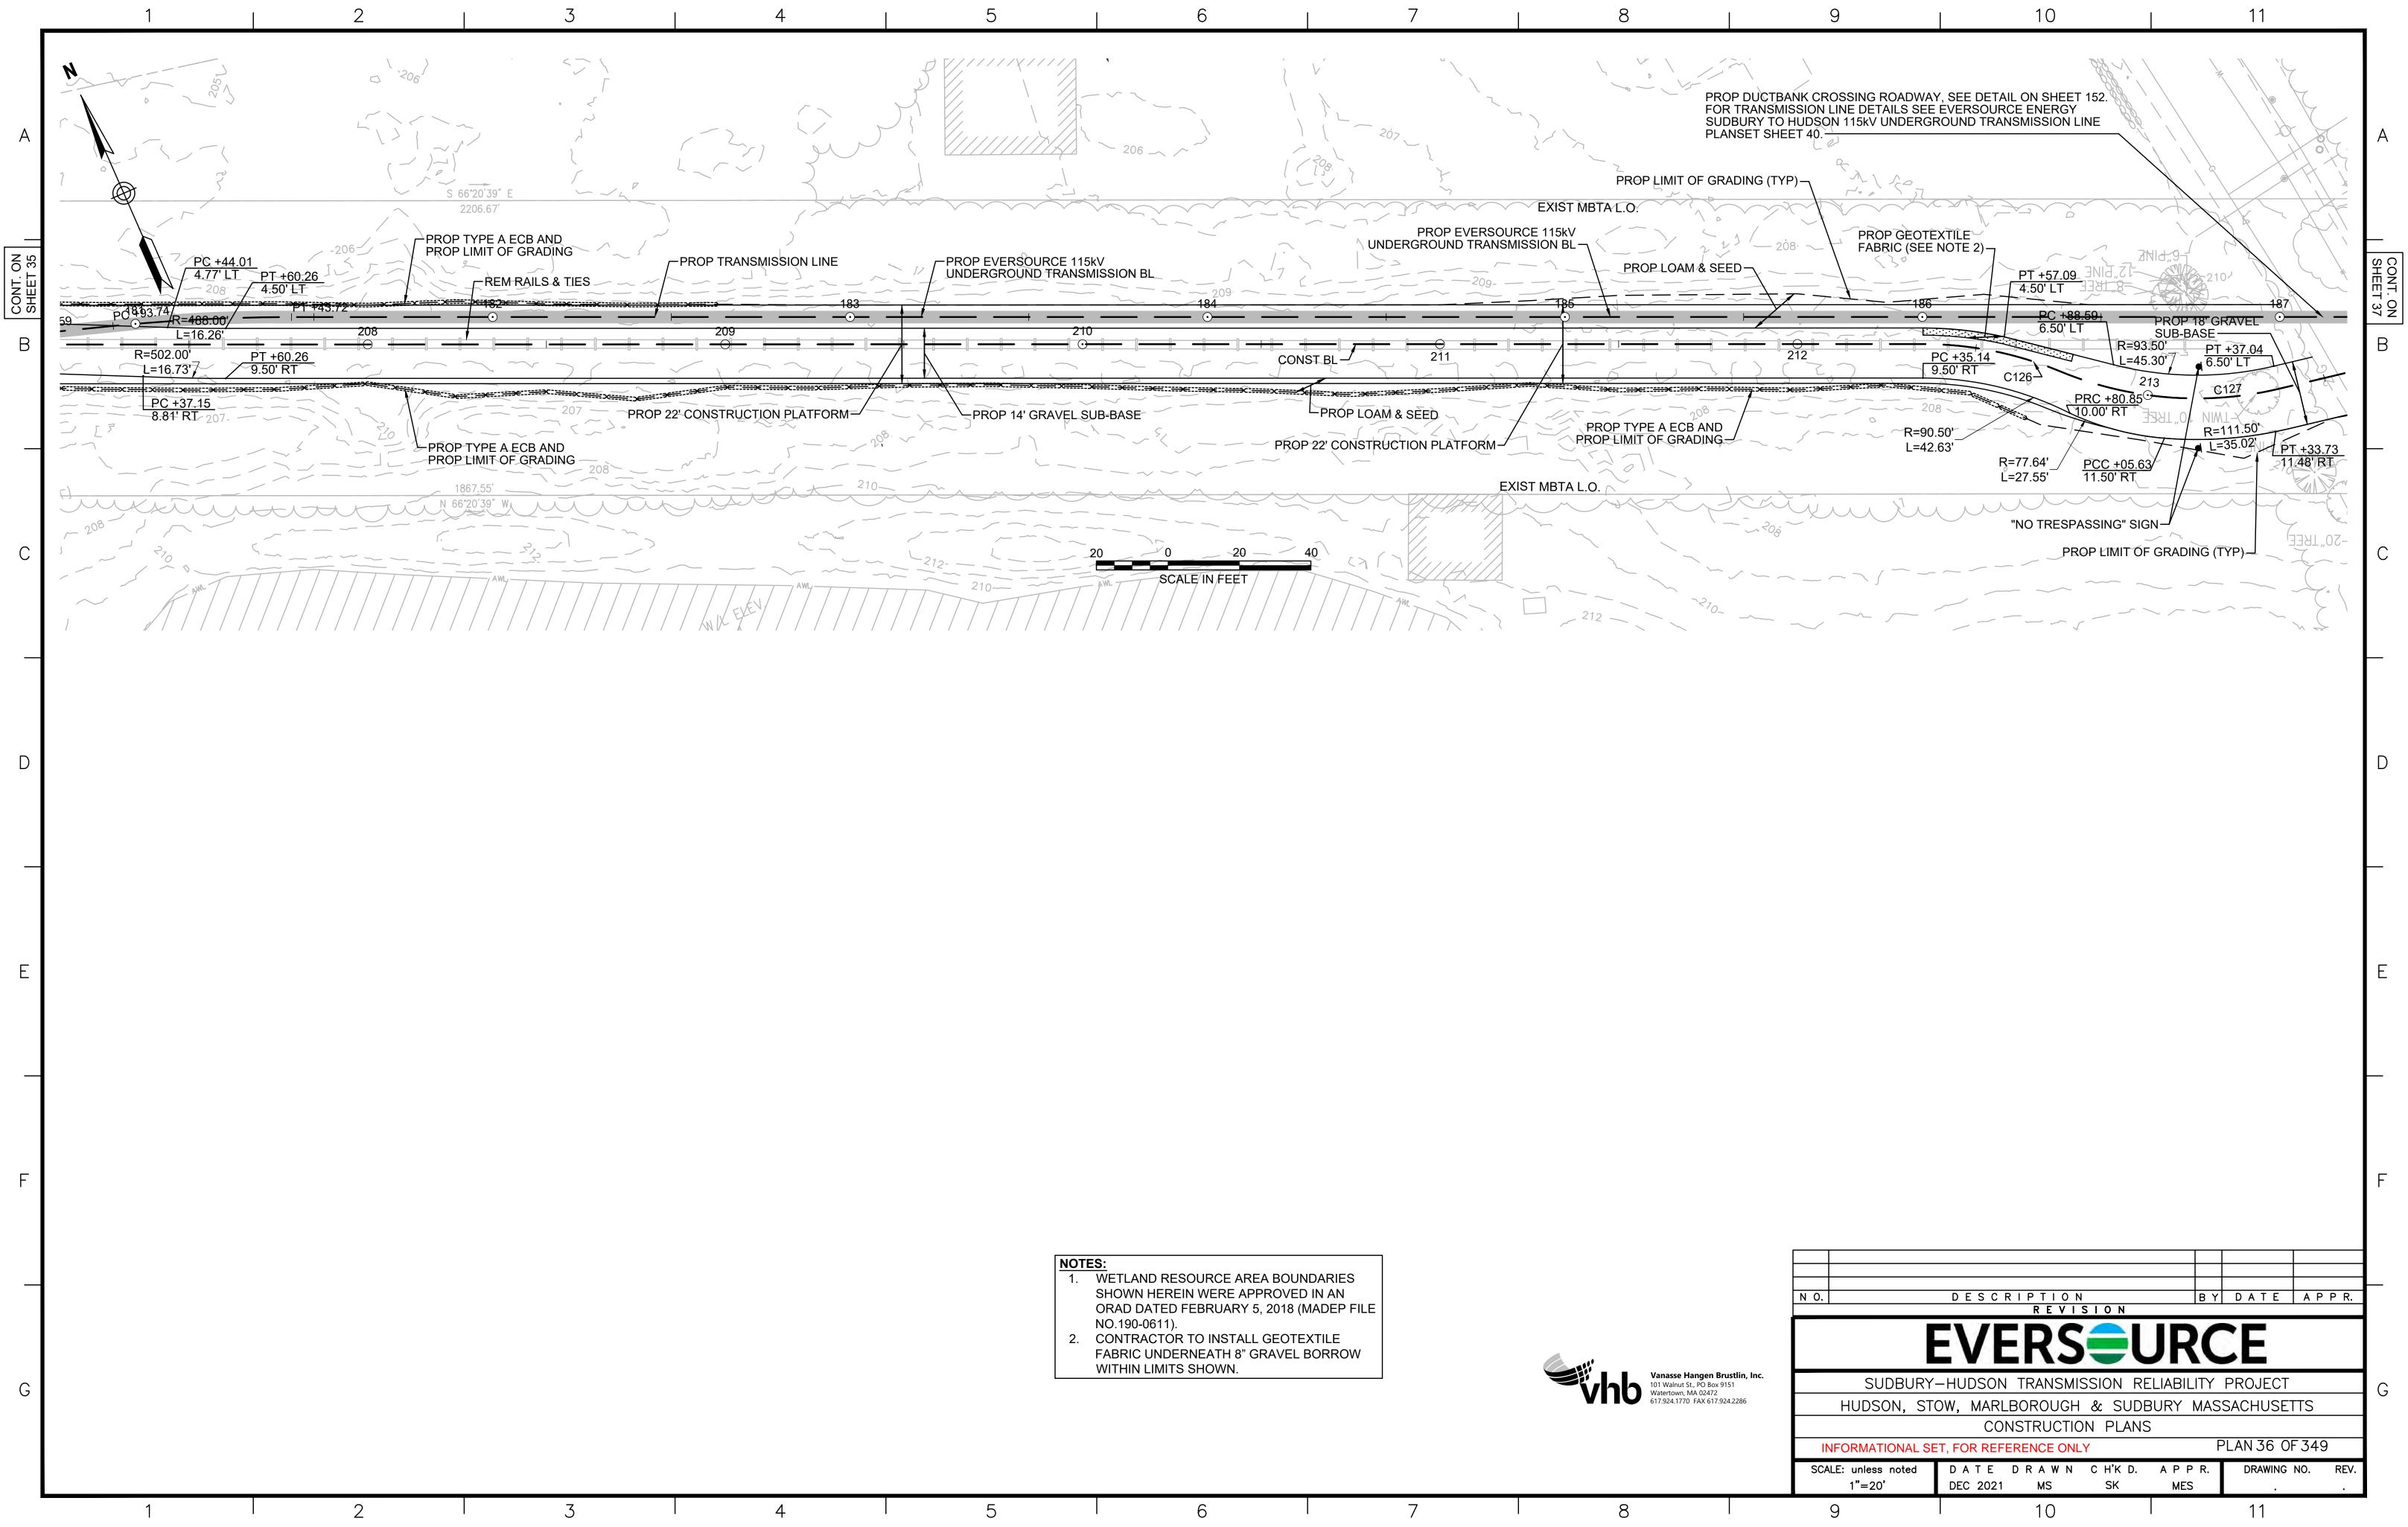

| PROP 40' CC<br>TEMPORARY<br>20<br>20<br>NOTE:<br>1. WETLAND<br>SHOWN HE | PROP CHECK DAM (T<br>PROP CHECK DAM (T<br>LIMIT OF GRADING (TYP)<br>ONSTRUCTION PLATFORM<br>GRADING DETAIL ON SI<br>O 20<br>SCALE IN FEET<br>RESOURCE AREA BOUN<br>REIN WERE APPROVED<br>ED FEBRUARY 5, 2018 (I | A (SEE<br>HEET 157)<br>40<br>NDARIES<br>DIN AN                        | LIŃE                                    |                  |





| 1. | WETLAND RESOURCE AREA BOUNDARIES        |
|----|-----------------------------------------|
|    | SHOWN HEREIN WERE APPROVED IN AN        |
|    | ORAD DATED FEBRUARY 5, 2018 (MADEP FILE |
|    | NO.190-0611).                           |
|    |                                         |
| •  |                                         |



















| WETLAND RESOURCE AREA BOUNDARIES        |
|-----------------------------------------|
| SHOWN HEREIN WERE APPROVED IN AN        |
| ORAD DATED FEBRUARY 5, 2018 (MADEP FILE |
| NO.190-0611).                           |
| CONTRACTOR TO INSTALL GEOTEXTILE        |
| FABRIC UNDERNEATH 8" GRAVEL BORROW      |
| WITHIN LIMITS SHOWN.                    |
|                                         |
|                                         |









| 5 | 6 | 7                |
|---|---|------------------|
|   |   | 117 + 177 + 14/5 |

















| 1. | WETLAND RESOURCE AREA BOUNDARIES        |  |  |  |
|----|-----------------------------------------|--|--|--|
|    | SHOWN HEREIN WERE APPROVED IN AN        |  |  |  |
|    | ORAD DATED AUGUST 27, 2018 (MADEP FILE  |  |  |  |
|    | NO.301