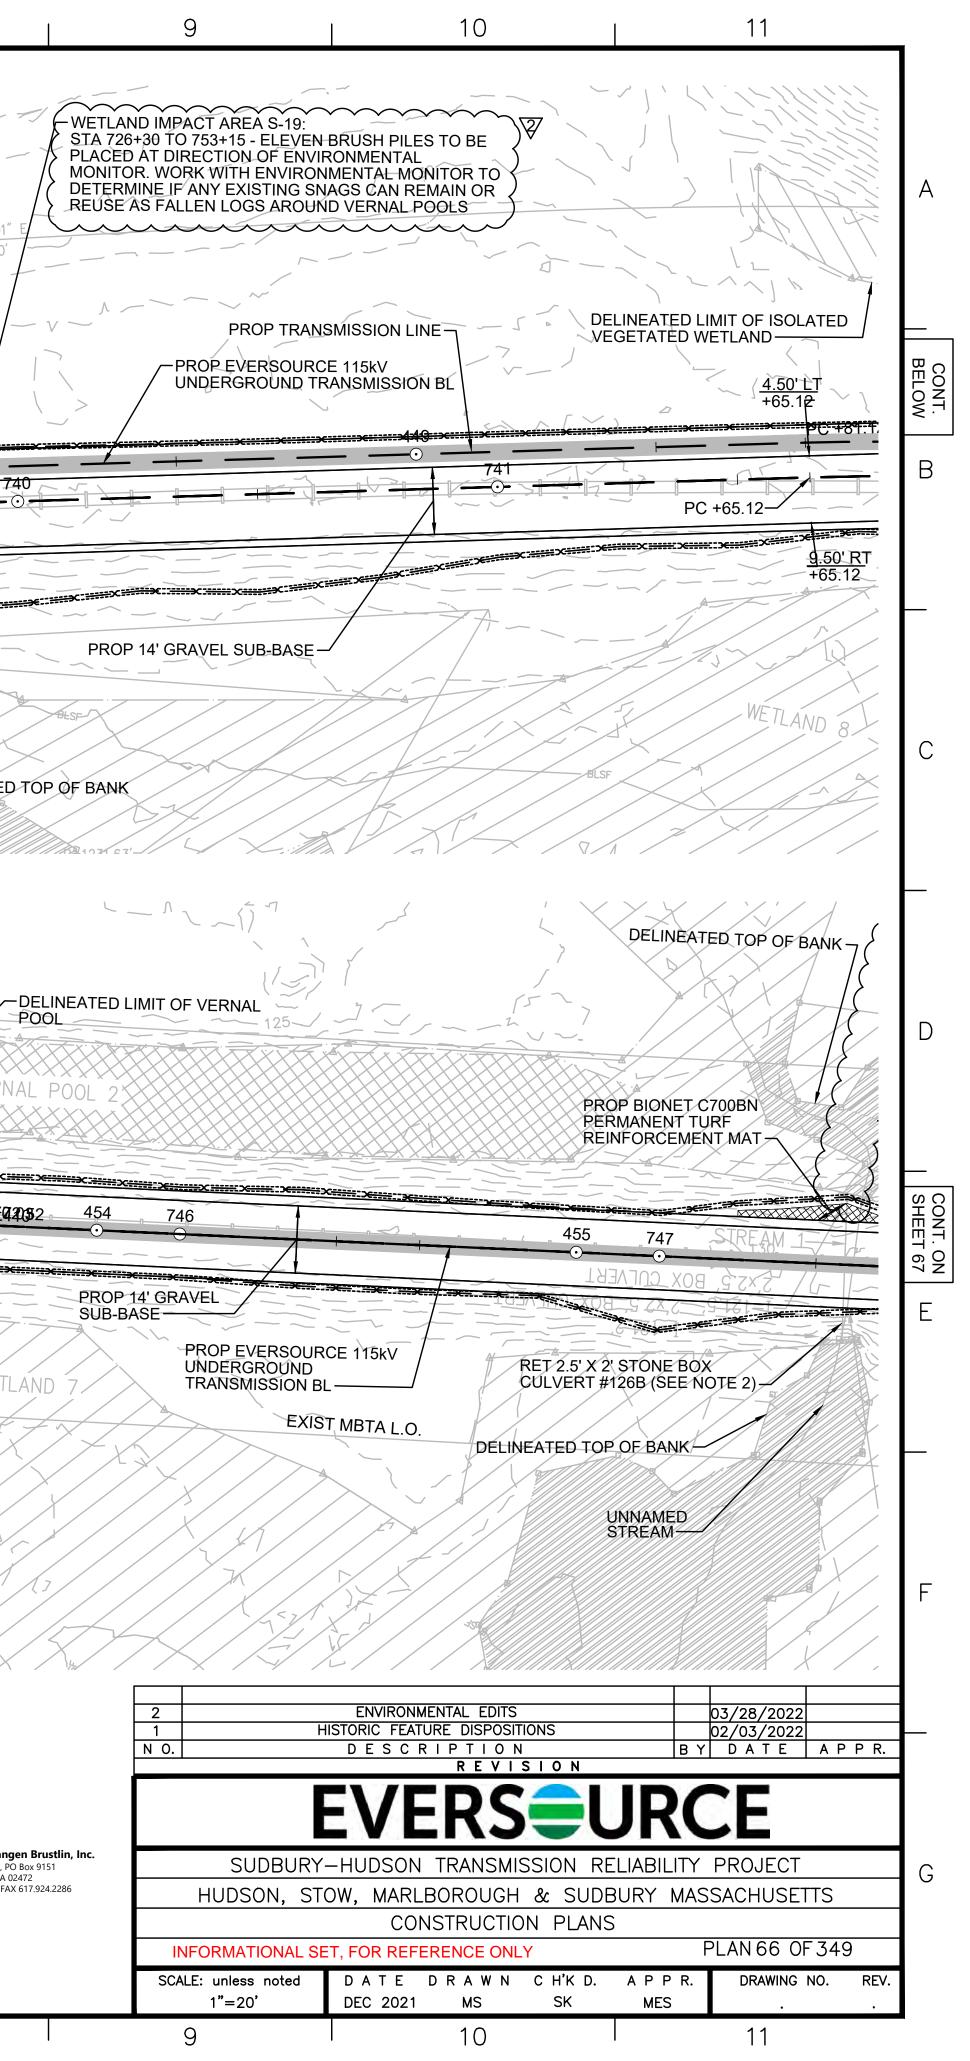

PE. SEE DETAIL ON SHEET 157.                                                             |                                                |                                                 |                                         |                                                   |                                                                                             |
|                                        | 5                                                                                        | 6                                              |                                                 | 7                                       |                                                   | 8                                                                                           |





















|                                                       | 9                                      | 10                                                                                       | C                      | 11                     |                 |
|-------------------------------------------------------|----------------------------------------|------------------------------------------------------------------------------------------|------------------------|------------------------|-----------------|
|                                                       |                                        |                                                                                          |                        |                        |                 |
|