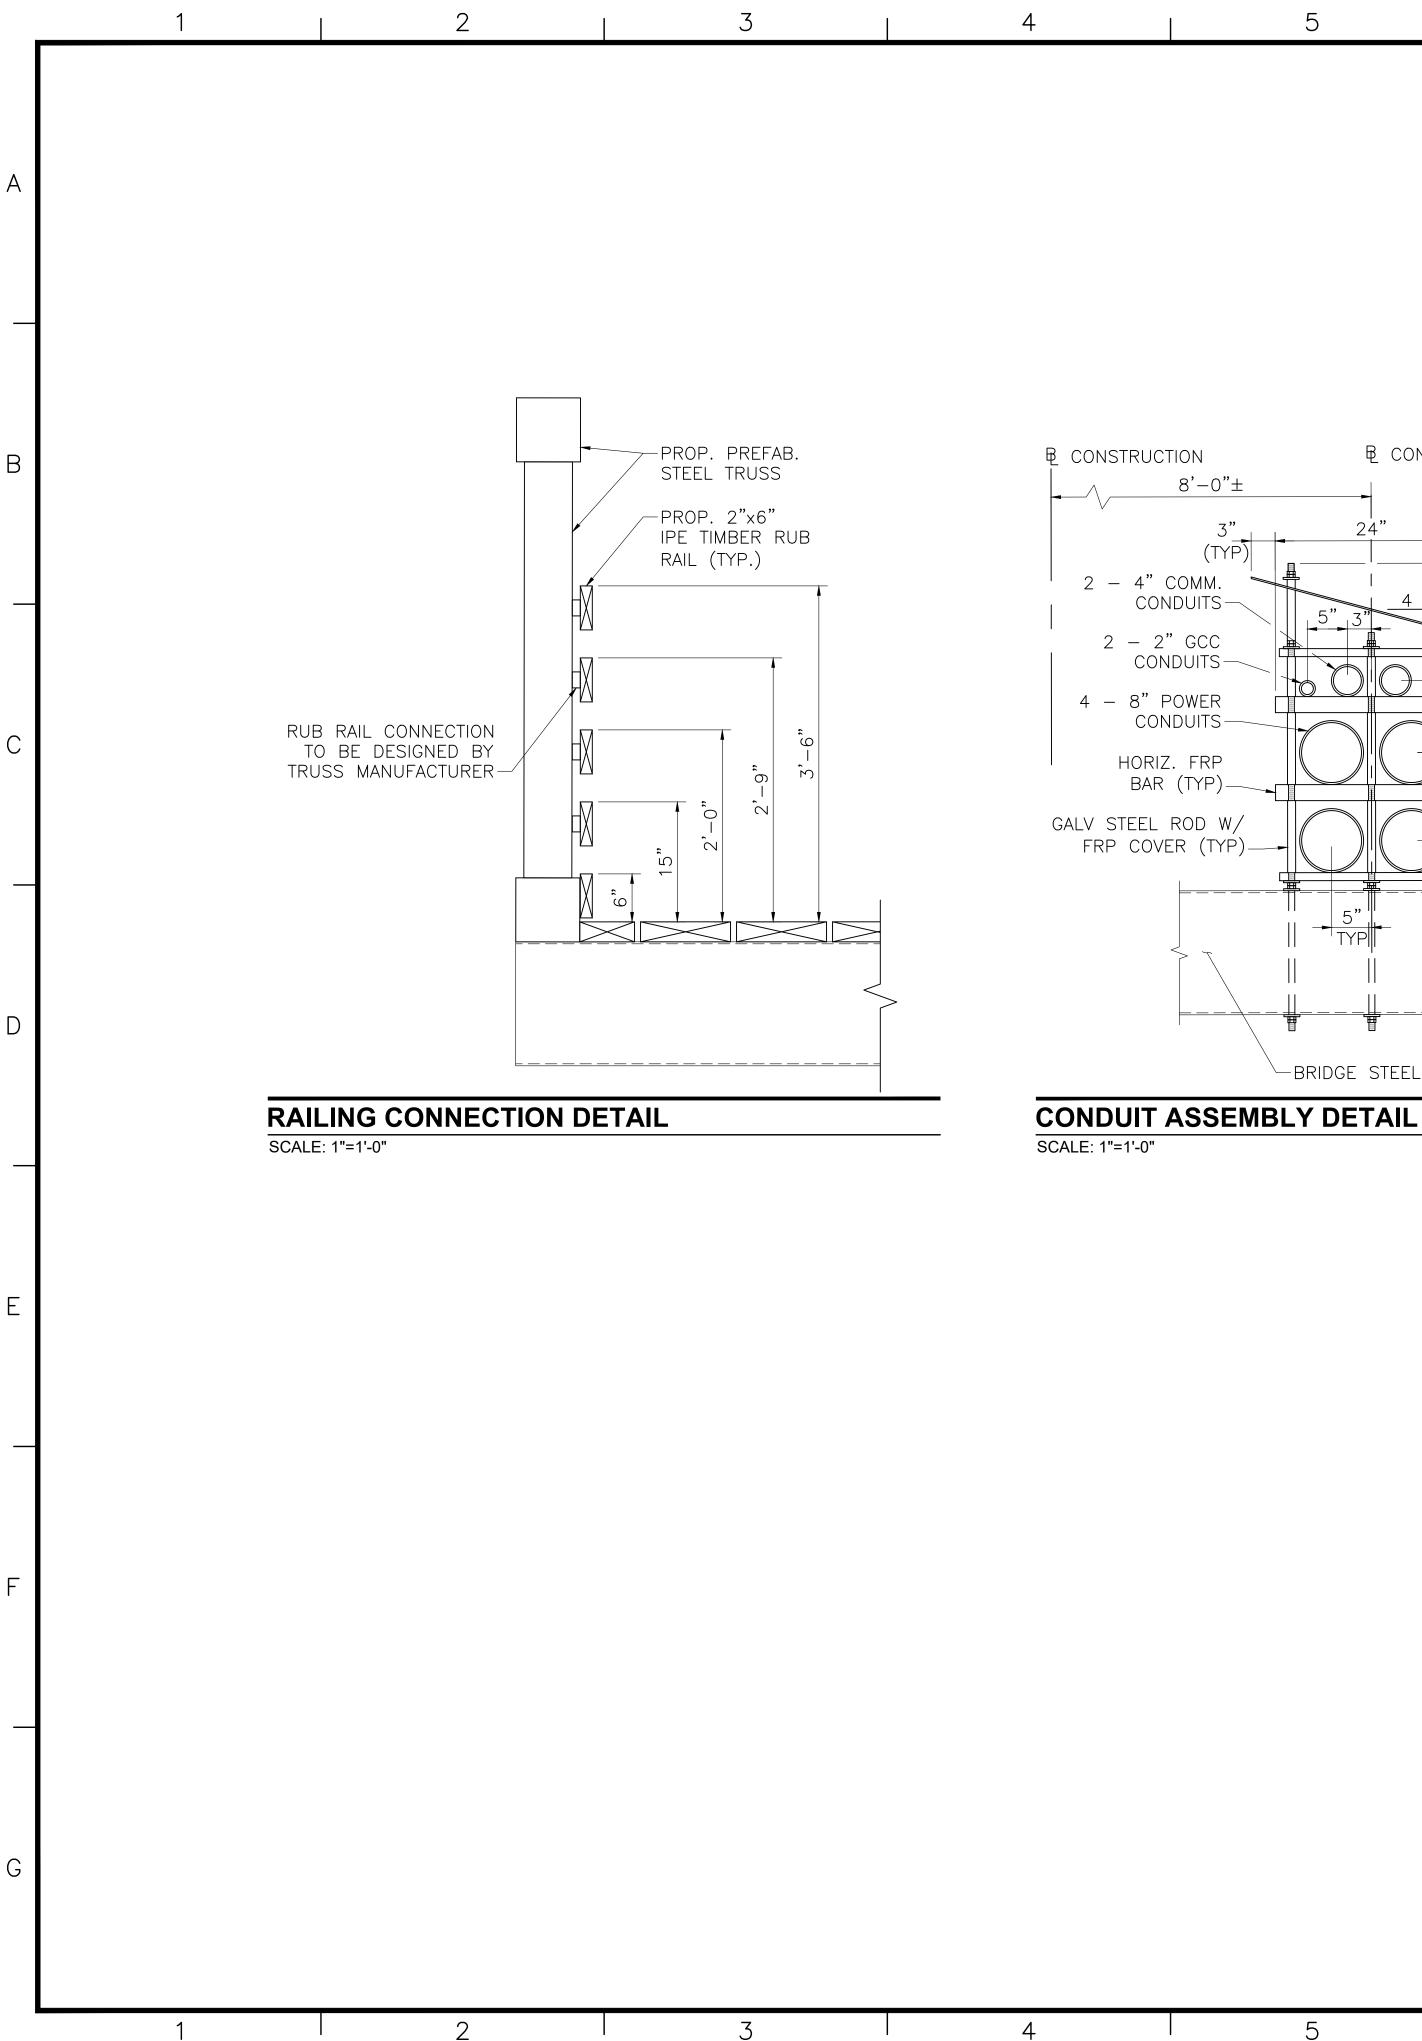

# TRANSMISSION RELIABILITY PROJECT

| EXISTING                                |                                                                                                                                                                                                                                                                                                                                                                                                                                                                                                                                                                                                                                                                                                                                                                                                                                                                                                                                                                                                                                                                                                                                                                                                                                                                                                                                                                                                                                                                                                                                                                                                                                                                                                                                                                                                                                                                                                                                                                                                                                                                                                                           | GENERAL SYMBOLS                                                                                                                                                                                                                                                                                                                                                                                                                                                                                                                                                                                                                                                                                                                                                                                                                                                                                                                                                                                                                                                                                                                                                                                                                                                                                                                                                                                                                                                                                                                                                                                                                                                                                                                                                                                                                                                                                                                                                                                                                                                                                                                                      |                                                                                                                                                                                                                                                                                                                                                                                                                                                                                                                                                                                                                                                                                                                                                                                                                                                                                                                                                                                                                                                                                                                                                                                                                                                                                                                                                                                                                                                                                                                                                                                                                                                                                                                                                                                                                                                                                                                                                                                                                                                                                                                          |                                                                                                                                                                                                                                                                                                                                                                                                                                                                                                                                                                                                                                                                                                                                                                                                                                                                                                                                                                                                                                                                               |                                          |                                                                                             |                                                                                                                                                                                                                                                                                                                                                                                                                                                                                                                                                                                                                                                                                                                                                                                                                                                                                                                                                                                                                                                                                                                                                                                                                                                                                                                 |                                                                                                                                                                                                                                                                                                                                                                                                                                                                                                                                                                                                                                                                                                                                                                                                                                                                                                                                                                                                                                                                                                                                                                                                                                                                                                                                                                                                                                                                                                                                                                                                                                                                                                                                                                                                                                                                                                                                                                                                                                                                                                                               |                               |
|-----------------------------------------|---------------------------------------------------------------------------------------------------------------------------------------------------------------------------------------------------------------------------------------------------------------------------------------------------------------------------------------------------------------------------------------------------------------------------------------------------------------------------------------------------------------------------------------------------------------------------------------------------------------------------------------------------------------------------------------------------------------------------------------------------------------------------------------------------------------------------------------------------------------------------------------------------------------------------------------------------------------------------------------------------------------------------------------------------------------------------------------------------------------------------------------------------------------------------------------------------------------------------------------------------------------------------------------------------------------------------------------------------------------------------------------------------------------------------------------------------------------------------------------------------------------------------------------------------------------------------------------------------------------------------------------------------------------------------------------------------------------------------------------------------------------------------------------------------------------------------------------------------------------------------------------------------------------------------------------------------------------------------------------------------------------------------------------------------------------------------------------------------------------------------|------------------------------------------------------------------------------------------------------------------------------------------------------------------------------------------------------------------------------------------------------------------------------------------------------------------------------------------------------------------------------------------------------------------------------------------------------------------------------------------------------------------------------------------------------------------------------------------------------------------------------------------------------------------------------------------------------------------------------------------------------------------------------------------------------------------------------------------------------------------------------------------------------------------------------------------------------------------------------------------------------------------------------------------------------------------------------------------------------------------------------------------------------------------------------------------------------------------------------------------------------------------------------------------------------------------------------------------------------------------------------------------------------------------------------------------------------------------------------------------------------------------------------------------------------------------------------------------------------------------------------------------------------------------------------------------------------------------------------------------------------------------------------------------------------------------------------------------------------------------------------------------------------------------------------------------------------------------------------------------------------------------------------------------------------------------------------------------------------------------------------------------------------|--------------------------------------------------------------------------------------------------------------------------------------------------------------------------------------------------------------------------------------------------------------------------------------------------------------------------------------------------------------------------------------------------------------------------------------------------------------------------------------------------------------------------------------------------------------------------------------------------------------------------------------------------------------------------------------------------------------------------------------------------------------------------------------------------------------------------------------------------------------------------------------------------------------------------------------------------------------------------------------------------------------------------------------------------------------------------------------------------------------------------------------------------------------------------------------------------------------------------------------------------------------------------------------------------------------------------------------------------------------------------------------------------------------------------------------------------------------------------------------------------------------------------------------------------------------------------------------------------------------------------------------------------------------------------------------------------------------------------------------------------------------------------------------------------------------------------------------------------------------------------------------------------------------------------------------------------------------------------------------------------------------------------------------------------------------------------------------------------------------------------|-------------------------------------------------------------------------------------------------------------------------------------------------------------------------------------------------------------------------------------------------------------------------------------------------------------------------------------------------------------------------------------------------------------------------------------------------------------------------------------------------------------------------------------------------------------------------------------------------------------------------------------------------------------------------------------------------------------------------------------------------------------------------------------------------------------------------------------------------------------------------------------------------------------------------------------------------------------------------------------------------------------------------------------------------------------------------------|------------------------------------------|---------------------------------------------------------------------------------------------|-----------------------------------------------------------------------------------------------------------------------------------------------------------------------------------------------------------------------------------------------------------------------------------------------------------------------------------------------------------------------------------------------------------------------------------------------------------------------------------------------------------------------------------------------------------------------------------------------------------------------------------------------------------------------------------------------------------------------------------------------------------------------------------------------------------------------------------------------------------------------------------------------------------------------------------------------------------------------------------------------------------------------------------------------------------------------------------------------------------------------------------------------------------------------------------------------------------------------------------------------------------------------------------------------------------------|-------------------------------------------------------------------------------------------------------------------------------------------------------------------------------------------------------------------------------------------------------------------------------------------------------------------------------------------------------------------------------------------------------------------------------------------------------------------------------------------------------------------------------------------------------------------------------------------------------------------------------------------------------------------------------------------------------------------------------------------------------------------------------------------------------------------------------------------------------------------------------------------------------------------------------------------------------------------------------------------------------------------------------------------------------------------------------------------------------------------------------------------------------------------------------------------------------------------------------------------------------------------------------------------------------------------------------------------------------------------------------------------------------------------------------------------------------------------------------------------------------------------------------------------------------------------------------------------------------------------------------------------------------------------------------------------------------------------------------------------------------------------------------------------------------------------------------------------------------------------------------------------------------------------------------------------------------------------------------------------------------------------------------------------------------------------------------------------------------------------------------|-------------------------------|
| EXISTING                                |                                                                                                                                                                                                                                                                                                                                                                                                                                                                                                                                                                                                                                                                                                                                                                                                                                                                                                                                                                                                                                                                                                                                                                                                                                                                                                                                                                                                                                                                                                                                                                                                                                                                                                                                                                                                                                                                                                                                                                                                                                                                                                                           | GENERAL OTNIBULO                                                                                                                                                                                                                                                                                                                                                                                                                                                                                                                                                                                                                                                                                                                                                                                                                                                                                                                                                                                                                                                                                                                                                                                                                                                                                                                                                                                                                                                                                                                                                                                                                                                                                                                                                                                                                                                                                                                                                                                                                                                                                                                                     |                                                                                                                                                                                                                                                                                                                                                                                                                                                                                                                                                                                                                                                                                                                                                                                                                                                                                                                                                                                                                                                                                                                                                                                                                                                                                                                                                                                                                                                                                                                                                                                                                                                                                                                                                                                                                                                                                                                                                                                                                                                                                                                          | GENERAL SYMBOLS (cont.)                                                                                                                                                                                                                                                                                                                                                                                                                                                                                                                                                                                                                                                                                                                                                                                                                                                                                                                                                                                                                                                       |                                          | PA\                                                                                         | EMENT MARKIN                                                                                                                                                                                                                                                                                                                                                                                                                                                                                                                                                                                                                                                                                                                                                                                                                                                                                                                                                                                                                                                                                                                                                                                                                                                                                                    | GS SYMBOLS                                                                                                                                                                                                                                                                                                                                                                                                                                                                                                                                                                                                                                                                                                                                                                                                                                                                                                                                                                                                                                                                                                                                                                                                                                                                                                                                                                                                                                                                                                                                                                                                                                                                                                                                                                                                                                                                                                                                                                                                                                                                                                                    |                               |
|                                         | PROPOSED                                                                                                                                                                                                                                                                                                                                                                                                                                                                                                                                                                                                                                                                                                                                                                                                                                                                                                                                                                                                                                                                                                                                                                                                                                                                                                                                                                                                                                                                                                                                                                                                                                                                                                                                                                                                                                                                                                                                                                                                                                                                                                                  | DESCRIPTION                                                                                                                                                                                                                                                                                                                                                                                                                                                                                                                                                                                                                                                                                                                                                                                                                                                                                                                                                                                                                                                                                                                                                                                                                                                                                                                                                                                                                                                                                                                                                                                                                                                                                                                                                                                                                                                                                                                                                                                                                                                                                                                                          | EXISTING                                                                                                                                                                                                                                                                                                                                                                                                                                                                                                                                                                                                                                                                                                                                                                                                                                                                                                                                                                                                                                                                                                                                                                                                                                                                                                                                                                                                                                                                                                                                                                                                                                                                                                                                                                                                                                                                                                                                                                                                                                                                                                                 | PROPOSED DESCRIPT                                                                                                                                                                                                                                                                                                                                                                                                                                                                                                                                                                                                                                                                                                                                                                                                                                                                                                                                                                                                                                                             | TION                                     | EXISTING                                                                                    | PROPOSED                                                                                                                                                                                                                                                                                                                                                                                                                                                                                                                                                                                                                                                                                                                                                                                                                                                                                                                                                                                                                                                                                                                                                                                                                                                                                                        | DESCRIPTION                                                                                                                                                                                                                                                                                                                                                                                                                                                                                                                                                                                                                                                                                                                                                                                                                                                                                                                                                                                                                                                                                                                                                                                                                                                                                                                                                                                                                                                                                                                                                                                                                                                                                                                                                                                                                                                                                                                                                                                                                                                                                                                   | – SU                          |
|                                         |                                                                                                                                                                                                                                                                                                                                                                                                                                                                                                                                                                                                                                                                                                                                                                                                                                                                                                                                                                                                                                                                                                                                                                                                                                                                                                                                                                                                                                                                                                                                                                                                                                                                                                                                                                                                                                                                                                                                                                                                                                                                                                                           | TRAFFIC SIGNAL                                                                                                                                                                                                                                                                                                                                                                                                                                                                                                                                                                                                                                                                                                                                                                                                                                                                                                                                                                                                                                                                                                                                                                                                                                                                                                                                                                                                                                                                                                                                                                                                                                                                                                                                                                                                                                                                                                                                                                                                                                                                                                                                       |                                                                                                                                                                                                                                                                                                                                                                                                                                                                                                                                                                                                                                                                                                                                                                                                                                                                                                                                                                                                                                                                                                                                                                                                                                                                                                                                                                                                                                                                                                                                                                                                                                                                                                                                                                                                                                                                                                                                                                                                                                                                                                                          |                                                                                                                                                                                                                                                                                                                                                                                                                                                                                                                                                                                                                                                                                                                                                                                                                                                                                                                                                                                                                                                                               |                                          |                                                                                             | CW                                                                                                                                                                                                                                                                                                                                                                                                                                                                                                                                                                                                                                                                                                                                                                                                                                                                                                                                                                                                                                                                                                                                                                                                                                                                                                              | CROSSWALK - 12" W                                                                                                                                                                                                                                                                                                                                                                                                                                                                                                                                                                                                                                                                                                                                                                                                                                                                                                                                                                                                                                                                                                                                                                                                                                                                                                                                                                                                                                                                                                                                                                                                                                                                                                                                                                                                                                                                                                                                                                                                                                                                                                             | 202<br>VHITE                  |
| Ш⊕∰ Св                                  |                                                                                                                                                                                                                                                                                                                                                                                                                                                                                                                                                                                                                                                                                                                                                                                                                                                                                                                                                                                                                                                                                                                                                                                                                                                                                                                                                                                                                                                                                                                                                                                                                                                                                                                                                                                                                                                                                                                                                                                                                                                                                                                           | CATCH BASIN / DROP INLET                                                                                                                                                                                                                                                                                                                                                                                                                                                                                                                                                                                                                                                                                                                                                                                                                                                                                                                                                                                                                                                                                                                                                                                                                                                                                                                                                                                                                                                                                                                                                                                                                                                                                                                                                                                                                                                                                                                                                                                                                                                                                                                             |                                                                                                                                                                                                                                                                                                                                                                                                                                                                                                                                                                                                                                                                                                                                                                                                                                                                                                                                                                                                                                                                                                                                                                                                                                                                                                                                                                                                                                                                                                                                                                                                                                                                                                                                                                                                                                                                                                                                                                                                                                                                                                                          | LIMIT OF GRADING                                                                                                                                                                                                                                                                                                                                                                                                                                                                                                                                                                                                                                                                                                                                                                                                                                                                                                                                                                                                                                                              |                                          |                                                                                             |                                                                                                                                                                                                                                                                                                                                                                                                                                                                                                                                                                                                                                                                                                                                                                                                                                                                                                                                                                                                                                                                                                                                                                                                                                                                                                                 | SOLID WHITE LINE -                                                                                                                                                                                                                                                                                                                                                                                                                                                                                                                                                                                                                                                                                                                                                                                                                                                                                                                                                                                                                                                                                                                                                                                                                                                                                                                                                                                                                                                                                                                                                                                                                                                                                                                                                                                                                                                                                                                                                                                                                                                                                                            | - 4" 2. TH<br>PH              |
| G GP                                    |                                                                                                                                                                                                                                                                                                                                                                                                                                                                                                                                                                                                                                                                                                                                                                                                                                                                                                                                                                                                                                                                                                                                                                                                                                                                                                                                                                                                                                                                                                                                                                                                                                                                                                                                                                                                                                                                                                                                                                                                                                                                                                                           | CATCH BASIN CURB INLET<br>GAS PUMP                                                                                                                                                                                                                                                                                                                                                                                                                                                                                                                                                                                                                                                                                                                                                                                                                                                                                                                                                                                                                                                                                                                                                                                                                                                                                                                                                                                                                                                                                                                                                                                                                                                                                                                                                                                                                                                                                                                                                                                                                                                                                                                   |                                                                                                                                                                                                                                                                                                                                                                                                                                                                                                                                                                                                                                                                                                                                                                                                                                                                                                                                                                                                                                                                                                                                                                                                                                                                                                                                                                                                                                                                                                                                                                                                                                                                                                                                                                                                                                                                                                                                                                                                                                                                                                                          | — — — — — — — — TRAFFIC SIGNAL CONDUIT<br>— — — — — — EASEMENT                                                                                                                                                                                                                                                                                                                                                                                                                                                                                                                                                                                                                                                                                                                                                                                                                                                                                                                                                                                                                |                                          |                                                                                             | SWL                                                                                                                                                                                                                                                                                                                                                                                                                                                                                                                                                                                                                                                                                                                                                                                                                                                                                                                                                                                                                                                                                                                                                                                                                                                                                                             |                                                                                                                                                                                                                                                                                                                                                                                                                                                                                                                                                                                                                                                                                                                                                                                                                                                                                                                                                                                                                                                                                                                                                                                                                                                                                                                                                                                                                                                                                                                                                                                                                                                                                                                                                                                                                                                                                                                                                                                                                                                                                                                               |                               |
|                                         |                                                                                                                                                                                                                                                                                                                                                                                                                                                                                                                                                                                                                                                                                                                                                                                                                                                                                                                                                                                                                                                                                                                                                                                                                                                                                                                                                                                                                                                                                                                                                                                                                                                                                                                                                                                                                                                                                                                                                                                                                                                                                                                           | MAIL BOX                                                                                                                                                                                                                                                                                                                                                                                                                                                                                                                                                                                                                                                                                                                                                                                                                                                                                                                                                                                                                                                                                                                                                                                                                                                                                                                                                                                                                                                                                                                                                                                                                                                                                                                                                                                                                                                                                                                                                                                                                                                                                                                                             | ATT THE                                                                                                                                                                                                                                                                                                                                                                                                                                                                                                                                                                                                                                                                                                                                                                                                                                                                                                                                                                                                                                                                                                                                                                                                                                                                                                                                                                                                                                                                                                                                                                                                                                                                                                                                                                                                                                                                                                                                                                                                                                                                                                                  | PERMANENT EASEMENT O                                                                                                                                                                                                                                                                                                                                                                                                                                                                                                                                                                                                                                                                                                                                                                                                                                                                                                                                                                                                                                                          | N MBTA PROPERT                           | ΓY                                                                                          | DBYL                                                                                                                                                                                                                                                                                                                                                                                                                                                                                                                                                                                                                                                                                                                                                                                                                                                                                                                                                                                                                                                                                                                                                                                                                                                                                                            | NOTED)<br>DOUBLE YELLOW LI                                                                                                                                                                                                                                                                                                                                                                                                                                                                                                                                                                                                                                                                                                                                                                                                                                                                                                                                                                                                                                                                                                                                                                                                                                                                                                                                                                                                                                                                                                                                                                                                                                                                                                                                                                                                                                                                                                                                                                                                                                                                                                    | INE - 4" <sup>3.</sup> TH     |
|                                         |                                                                                                                                                                                                                                                                                                                                                                                                                                                                                                                                                                                                                                                                                                                                                                                                                                                                                                                                                                                                                                                                                                                                                                                                                                                                                                                                                                                                                                                                                                                                                                                                                                                                                                                                                                                                                                                                                                                                                                                                                                                                                                                           | POST SQUARE                                                                                                                                                                                                                                                                                                                                                                                                                                                                                                                                                                                                                                                                                                                                                                                                                                                                                                                                                                                                                                                                                                                                                                                                                                                                                                                                                                                                                                                                                                                                                                                                                                                                                                                                                                                                                                                                                                                                                                                                                                                                                                                                          | + + + + + + + + + + + + + + + + + + +                                                                                                                                                                                                                                                                                                                                                                                                                                                                                                                                                                                                                                                                                                                                                                                                                                                                                                                                                                                                                                                                                                                                                                                                                                                                                                                                                                                                                                                                                                                                                                                                                                                                                                                                                                                                                                                                                                                                                                                                                                                                                    |                                                                                                                                                                                                                                                                                                                                                                                                                                                                                                                                                                                                                                                                                                                                                                                                                                                                                                                                                                                                                                                                               | S AREA                                   |                                                                                             |                                                                                                                                                                                                                                                                                                                                                                                                                                                                                                                                                                                                                                                                                                                                                                                                                                                                                                                                                                                                                                                                                                                                                                                                                                                                                                                 | = (UNLESS OTHERWIS                                                                                                                                                                                                                                                                                                                                                                                                                                                                                                                                                                                                                                                                                                                                                                                                                                                                                                                                                                                                                                                                                                                                                                                                                                                                                                                                                                                                                                                                                                                                                                                                                                                                                                                                                                                                                                                                                                                                                                                                                                                                                                            | ΝΔ                            |
| O                                       |                                                                                                                                                                                                                                                                                                                                                                                                                                                                                                                                                                                                                                                                                                                                                                                                                                                                                                                                                                                                                                                                                                                                                                                                                                                                                                                                                                                                                                                                                                                                                                                                                                                                                                                                                                                                                                                                                                                                                                                                                                                                                                                           | POST CIRCULAR<br>GAS VENT                                                                                                                                                                                                                                                                                                                                                                                                                                                                                                                                                                                                                                                                                                                                                                                                                                                                                                                                                                                                                                                                                                                                                                                                                                                                                                                                                                                                                                                                                                                                                                                                                                                                                                                                                                                                                                                                                                                                                                                                                                                                                                                            |                                                                                                                                                                                                                                                                                                                                                                                                                                                                                                                                                                                                                                                                                                                                                                                                                                                                                                                                                                                                                                                                                                                                                                                                                                                                                                                                                                                                                                                                                                                                                                                                                                                                                                                                                                                                                                                                                                                                                                                                                                                                                                                          | FLOODWAY<br>PERMANENT DISTURBANC                                                                                                                                                                                                                                                                                                                                                                                                                                                                                                                                                                                                                                                                                                                                                                                                                                                                                                                                                                                                                                              | E TO VEGETATED                           |                                                                                             |                                                                                                                                                                                                                                                                                                                                                                                                                                                                                                                                                                                                                                                                                                                                                                                                                                                                                                                                                                                                                                                                                                                                                                                                                                                                                                                 | NOTED)                                                                                                                                                                                                                                                                                                                                                                                                                                                                                                                                                                                                                                                                                                                                                                                                                                                                                                                                                                                                                                                                                                                                                                                                                                                                                                                                                                                                                                                                                                                                                                                                                                                                                                                                                                                                                                                                                                                                                                                                                                                                                                                        | 4. TH                         |
| ■ EHH                                   |                                                                                                                                                                                                                                                                                                                                                                                                                                                                                                                                                                                                                                                                                                                                                                                                                                                                                                                                                                                                                                                                                                                                                                                                                                                                                                                                                                                                                                                                                                                                                                                                                                                                                                                                                                                                                                                                                                                                                                                                                                                                                                                           | ELECTRIC HANDHOLE                                                                                                                                                                                                                                                                                                                                                                                                                                                                                                                                                                                                                                                                                                                                                                                                                                                                                                                                                                                                                                                                                                                                                                                                                                                                                                                                                                                                                                                                                                                                                                                                                                                                                                                                                                                                                                                                                                                                                                                                                                                                                                                                    |                                                                                                                                                                                                                                                                                                                                                                                                                                                                                                                                                                                                                                                                                                                                                                                                                                                                                                                                                                                                                                                                                                                                                                                                                                                                                                                                                                                                                                                                                                                                                                                                                                                                                                                                                                                                                                                                                                                                                                                                                                                                                                                          | WETLAND<br>TEMPORARY DISTURBANC                                                                                                                                                                                                                                                                                                                                                                                                                                                                                                                                                                                                                                                                                                                                                                                                                                                                                                                                                                                                                                               |                                          |                                                                                             | TRAFFIC SYI                                                                                                                                                                                                                                                                                                                                                                                                                                                                                                                                                                                                                                                                                                                                                                                                                                                                                                                                                                                                                                                                                                                                                                                                                                                                                                     | MBOLS                                                                                                                                                                                                                                                                                                                                                                                                                                                                                                                                                                                                                                                                                                                                                                                                                                                                                                                                                                                                                                                                                                                                                                                                                                                                                                                                                                                                                                                                                                                                                                                                                                                                                                                                                                                                                                                                                                                                                                                                                                                                                                                         | PR                            |
| $\bigcirc$                              |                                                                                                                                                                                                                                                                                                                                                                                                                                                                                                                                                                                                                                                                                                                                                                                                                                                                                                                                                                                                                                                                                                                                                                                                                                                                                                                                                                                                                                                                                                                                                                                                                                                                                                                                                                                                                                                                                                                                                                                                                                                                                                                           | FENCE GATE POST                                                                                                                                                                                                                                                                                                                                                                                                                                                                                                                                                                                                                                                                                                                                                                                                                                                                                                                                                                                                                                                                                                                                                                                                                                                                                                                                                                                                                                                                                                                                                                                                                                                                                                                                                                                                                                                                                                                                                                                                                                                                                                                                      |                                                                                                                                                                                                                                                                                                                                                                                                                                                                                                                                                                                                                                                                                                                                                                                                                                                                                                                                                                                                                                                                                                                                                                                                                                                                                                                                                                                                                                                                                                                                                                                                                                                                                                                                                                                                                                                                                                                                                                                                                                                                                                                          | WETLAND                                                                                                                                                                                                                                                                                                                                                                                                                                                                                                                                                                                                                                                                                                                                                                                                                                                                                                                                                                                                                                                                       | E TO VEGETATED                           | EXISTING                                                                                    | PROPOSED                                                                                                                                                                                                                                                                                                                                                                                                                                                                                                                                                                                                                                                                                                                                                                                                                                                                                                                                                                                                                                                                                                                                                                                                                                                                                                        | DESCRIPTION                                                                                                                                                                                                                                                                                                                                                                                                                                                                                                                                                                                                                                                                                                                                                                                                                                                                                                                                                                                                                                                                                                                                                                                                                                                                                                                                                                                                                                                                                                                                                                                                                                                                                                                                                                                                                                                                                                                                                                                                                                                                                                                   | <u>1</u> 5. TH<br>INF         |
| O GG                                    |                                                                                                                                                                                                                                                                                                                                                                                                                                                                                                                                                                                                                                                                                                                                                                                                                                                                                                                                                                                                                                                                                                                                                                                                                                                                                                                                                                                                                                                                                                                                                                                                                                                                                                                                                                                                                                                                                                                                                                                                                                                                                                                           | GAS GATE                                                                                                                                                                                                                                                                                                                                                                                                                                                                                                                                                                                                                                                                                                                                                                                                                                                                                                                                                                                                                                                                                                                                                                                                                                                                                                                                                                                                                                                                                                                                                                                                                                                                                                                                                                                                                                                                                                                                                                                                                                                                                                                                             |                                                                                                                                                                                                                                                                                                                                                                                                                                                                                                                                                                                                                                                                                                                                                                                                                                                                                                                                                                                                                                                                                                                                                                                                                                                                                                                                                                                                                                                                                                                                                                                                                                                                                                                                                                                                                                                                                                                                                                                                                                                                                                                          |                                                                                                                                                                                                                                                                                                                                                                                                                                                                                                                                                                                                                                                                                                                                                                                                                                                                                                                                                                                                                                                                               |                                          |                                                                                             | -                                                                                                                                                                                                                                                                                                                                                                                                                                                                                                                                                                                                                                                                                                                                                                                                                                                                                                                                                                                                                                                                                                                                                                                                                                                                                                               | PULL BOX 12"x12"                                                                                                                                                                                                                                                                                                                                                                                                                                                                                                                                                                                                                                                                                                                                                                                                                                                                                                                                                                                                                                                                                                                                                                                                                                                                                                                                                                                                                                                                                                                                                                                                                                                                                                                                                                                                                                                                                                                                                                                                                                                                                                              | CC                            |
| -                                       |                                                                                                                                                                                                                                                                                                                                                                                                                                                                                                                                                                                                                                                                                                                                                                                                                                                                                                                                                                                                                                                                                                                                                                                                                                                                                                                                                                                                                                                                                                                                                                                                                                                                                                                                                                                                                                                                                                                                                                                                                                                                                                                           |                                                                                                                                                                                                                                                                                                                                                                                                                                                                                                                                                                                                                                                                                                                                                                                                                                                                                                                                                                                                                                                                                                                                                                                                                                                                                                                                                                                                                                                                                                                                                                                                                                                                                                                                                                                                                                                                                                                                                                                                                                                                                                                                                      |                                                                                                                                                                                                                                                                                                                                                                                                                                                                                                                                                                                                                                                                                                                                                                                                                                                                                                                                                                                                                                                                                                                                                                                                                                                                                                                                                                                                                                                                                                                                                                                                                                                                                                                                                                                                                                                                                                                                                                                                                                                                                                                          |                                                                                                                                                                                                                                                                                                                                                                                                                                                                                                                                                                                                                                                                                                                                                                                                                                                                                                                                                                                                                                                                               |                                          |                                                                                             |                                                                                                                                                                                                                                                                                                                                                                                                                                                                                                                                                                                                                                                                                                                                                                                                                                                                                                                                                                                                                                                                                                                                                                                                                                                                                                                 | TRAFFIC SIGNAL                                                                                                                                                                                                                                                                                                                                                                                                                                                                                                                                                                                                                                                                                                                                                                                                                                                                                                                                                                                                                                                                                                                                                                                                                                                                                                                                                                                                                                                                                                                                                                                                                                                                                                                                                                                                                                                                                                                                                                                                                                                                                                                | FL                            |
| *                                       |                                                                                                                                                                                                                                                                                                                                                                                                                                                                                                                                                                                                                                                                                                                                                                                                                                                                                                                                                                                                                                                                                                                                                                                                                                                                                                                                                                                                                                                                                                                                                                                                                                                                                                                                                                                                                                                                                                                                                                                                                                                                                                                           | LIGHT POLE                                                                                                                                                                                                                                                                                                                                                                                                                                                                                                                                                                                                                                                                                                                                                                                                                                                                                                                                                                                                                                                                                                                                                                                                                                                                                                                                                                                                                                                                                                                                                                                                                                                                                                                                                                                                                                                                                                                                                                                                                                                                                                                                           |                                                                                                                                                                                                                                                                                                                                                                                                                                                                                                                                                                                                                                                                                                                                                                                                                                                                                                                                                                                                                                                                                                                                                                                                                                                                                                                                                                                                                                                                                                                                                                                                                                                                                                                                                                                                                                                                                                                                                                                                                                                                                                                          |                                                                                                                                                                                                                                                                                                                                                                                                                                                                                                                                                                                                                                                                                                                                                                                                                                                                                                                                                                                                                                                                               |                                          |                                                                                             |                                                                                                                                                                                                                                                                                                                                                                                                                                                                                                                                                                                                                                                                                                                                                                                                                                                                                                                                                                                                                                                                                                                                                                                                                                                                                                                 | CONDUIT                                                                                                                                                                                                                                                                                                                                                                                                                                                                                                                                                                                                                                                                                                                                                                                                                                                                                                                                                                                                                                                                                                                                                                                                                                                                                                                                                                                                                                                                                                                                                                                                                                                                                                                                                                                                                                                                                                                                                                                                                                                                                                                       | 6. TH                         |
| □ CO.BD.                                |                                                                                                                                                                                                                                                                                                                                                                                                                                                                                                                                                                                                                                                                                                                                                                                                                                                                                                                                                                                                                                                                                                                                                                                                                                                                                                                                                                                                                                                                                                                                                                                                                                                                                                                                                                                                                                                                                                                                                                                                                                                                                                                           | COUNTY BOUND                                                                                                                                                                                                                                                                                                                                                                                                                                                                                                                                                                                                                                                                                                                                                                                                                                                                                                                                                                                                                                                                                                                                                                                                                                                                                                                                                                                                                                                                                                                                                                                                                                                                                                                                                                                                                                                                                                                                                                                                                                                                                                                                         |                                                                                                                                                                                                                                                                                                                                                                                                                                                                                                                                                                                                                                                                                                                                                                                                                                                                                                                                                                                                                                                                                                                                                                                                                                                                                                                                                                                                                                                                                                                                                                                                                                                                                                                                                                                                                                                                                                                                                                                                                                                                                                                          |                                                                                                                                                                                                                                                                                                                                                                                                                                                                                                                                                                                                                                                                                                                                                                                                                                                                                                                                                                                                                                                                               |                                          |                                                                                             |                                                                                                                                                                                                                                                                                                                                                                                                                                                                                                                                                                                                                                                                                                                                                                                                                                                                                                                                                                                                                                                                                                                                                                                                                                                                                                                 |                                                                                                                                                                                                                                                                                                                                                                                                                                                                                                                                                                                                                                                                                                                                                                                                                                                                                                                                                                                                                                                                                                                                                                                                                                                                                                                                                                                                                                                                                                                                                                                                                                                                                                                                                                                                                                                                                                                                                                                                                                                                                                                               | SU                            |
|                                         |                                                                                                                                                                                                                                                                                                                                                                                                                                                                                                                                                                                                                                                                                                                                                                                                                                                                                                                                                                                                                                                                                                                                                                                                                                                                                                                                                                                                                                                                                                                                                                                                                                                                                                                                                                                                                                                                                                                                                                                                                                                                                                                           |                                                                                                                                                                                                                                                                                                                                                                                                                                                                                                                                                                                                                                                                                                                                                                                                                                                                                                                                                                                                                                                                                                                                                                                                                                                                                                                                                                                                                                                                                                                                                                                                                                                                                                                                                                                                                                                                                                                                                                                                                                                                                                                                                      |                                                                                                                                                                                                                                                                                                                                                                                                                                                                                                                                                                                                                                                                                                                                                                                                                                                                                                                                                                                                                                                                                                                                                                                                                                                                                                                                                                                                                                                                                                                                                                                                                                                                                                                                                                                                                                                                                                                                                                                                                                                                                                                          | ABBREVIATIONS                                                                                                                                                                                                                                                                                                                                                                                                                                                                                                                                                                                                                                                                                                                                                                                                                                                                                                                                                                                                                                                                 |                                          | ABBREVIATIONS (                                                                             | cont.)                                                                                                                                                                                                                                                                                                                                                                                                                                                                                                                                                                                                                                                                                                                                                                                                                                                                                                                                                                                                                                                                                                                                                                                                                                                                                                          |                                                                                                                                                                                                                                                                                                                                                                                                                                                                                                                                                                                                                                                                                                                                                                                                                                                                                                                                                                                                                                                                                                                                                                                                                                                                                                                                                                                                                                                                                                                                                                                                                                                                                                                                                                                                                                                                                                                                                                                                                                                                                                                               | 7. TH                         |
|                                         |                                                                                                                                                                                                                                                                                                                                                                                                                                                                                                                                                                                                                                                                                                                                                                                                                                                                                                                                                                                                                                                                                                                                                                                                                                                                                                                                                                                                                                                                                                                                                                                                                                                                                                                                                                                                                                                                                                                                                                                                                                                                                                                           |                                                                                                                                                                                                                                                                                                                                                                                                                                                                                                                                                                                                                                                                                                                                                                                                                                                                                                                                                                                                                                                                                                                                                                                                                                                                                                                                                                                                                                                                                                                                                                                                                                                                                                                                                                                                                                                                                                                                                                                                                                                                                                                                                      | GENERAL                                                                                                                                                                                                                                                                                                                                                                                                                                                                                                                                                                                                                                                                                                                                                                                                                                                                                                                                                                                                                                                                                                                                                                                                                                                                                                                                                                                                                                                                                                                                                                                                                                                                                                                                                                                                                                                                                                                                                                                                                                                                                                                  |                                                                                                                                                                                                                                                                                                                                                                                                                                                                                                                                                                                                                                                                                                                                                                                                                                                                                                                                                                                                                                                                               | GENERAL                                  |                                                                                             |                                                                                                                                                                                                                                                                                                                                                                                                                                                                                                                                                                                                                                                                                                                                                                                                                                                                                                                                                                                                                                                                                                                                                                                                                                                                                                                 |                                                                                                                                                                                                                                                                                                                                                                                                                                                                                                                                                                                                                                                                                                                                                                                                                                                                                                                                                                                                                                                                                                                                                                                                                                                                                                                                                                                                                                                                                                                                                                                                                                                                                                                                                                                                                                                                                                                                                                                                                                                                                                                               | 7. Tr<br>W                    |
| E                                       |                                                                                                                                                                                                                                                                                                                                                                                                                                                                                                                                                                                                                                                                                                                                                                                                                                                                                                                                                                                                                                                                                                                                                                                                                                                                                                                                                                                                                                                                                                                                                                                                                                                                                                                                                                                                                                                                                                                                                                                                                                                                                                                           | ELECTRIC MANHOLE                                                                                                                                                                                                                                                                                                                                                                                                                                                                                                                                                                                                                                                                                                                                                                                                                                                                                                                                                                                                                                                                                                                                                                                                                                                                                                                                                                                                                                                                                                                                                                                                                                                                                                                                                                                                                                                                                                                                                                                                                                                                                                                                     | ABAN                                                                                                                                                                                                                                                                                                                                                                                                                                                                                                                                                                                                                                                                                                                                                                                                                                                                                                                                                                                                                                                                                                                                                                                                                                                                                                                                                                                                                                                                                                                                                                                                                                                                                                                                                                                                                                                                                                                                                                                                                                                                                                                     | ABANDON                                                                                                                                                                                                                                                                                                                                                                                                                                                                                                                                                                                                                                                                                                                                                                                                                                                                                                                                                                                                                                                                       | L                                        | LENGTH OF CURVE                                                                             |                                                                                                                                                                                                                                                                                                                                                                                                                                                                                                                                                                                                                                                                                                                                                                                                                                                                                                                                                                                                                                                                                                                                                                                                                                                                                                                 |                                                                                                                                                                                                                                                                                                                                                                                                                                                                                                                                                                                                                                                                                                                                                                                                                                                                                                                                                                                                                                                                                                                                                                                                                                                                                                                                                                                                                                                                                                                                                                                                                                                                                                                                                                                                                                                                                                                                                                                                                                                                                                                               | 8. TI                         |
| G                                       |                                                                                                                                                                                                                                                                                                                                                                                                                                                                                                                                                                                                                                                                                                                                                                                                                                                                                                                                                                                                                                                                                                                                                                                                                                                                                                                                                                                                                                                                                                                                                                                                                                                                                                                                                                                                                                                                                                                                                                                                                                                                                                                           | GAS MANHOLE                                                                                                                                                                                                                                                                                                                                                                                                                                                                                                                                                                                                                                                                                                                                                                                                                                                                                                                                                                                                                                                                                                                                                                                                                                                                                                                                                                                                                                                                                                                                                                                                                                                                                                                                                                                                                                                                                                                                                                                                                                                                                                                                          | ADJ                                                                                                                                                                                                                                                                                                                                                                                                                                                                                                                                                                                                                                                                                                                                                                                                                                                                                                                                                                                                                                                                                                                                                                                                                                                                                                                                                                                                                                                                                                                                                                                                                                                                                                                                                                                                                                                                                                                                                                                                                                                                                                                      | ADJUST                                                                                                                                                                                                                                                                                                                                                                                                                                                                                                                                                                                                                                                                                                                                                                                                                                                                                                                                                                                                                                                                        | LP                                       |                                                                                             |                                                                                                                                                                                                                                                                                                                                                                                                                                                                                                                                                                                                                                                                                                                                                                                                                                                                                                                                                                                                                                                                                                                                                                                                                                                                                                                 |                                                                                                                                                                                                                                                                                                                                                                                                                                                                                                                                                                                                                                                                                                                                                                                                                                                                                                                                                                                                                                                                                                                                                                                                                                                                                                                                                                                                                                                                                                                                                                                                                                                                                                                                                                                                                                                                                                                                                                                                                                                                                                                               | TF                            |
| M                                       |                                                                                                                                                                                                                                                                                                                                                                                                                                                                                                                                                                                                                                                                                                                                                                                                                                                                                                                                                                                                                                                                                                                                                                                                                                                                                                                                                                                                                                                                                                                                                                                                                                                                                                                                                                                                                                                                                                                                                                                                                                                                                                                           | MISC MANHOLE                                                                                                                                                                                                                                                                                                                                                                                                                                                                                                                                                                                                                                                                                                                                                                                                                                                                                                                                                                                                                                                                                                                                                                                                                                                                                                                                                                                                                                                                                                                                                                                                                                                                                                                                                                                                                                                                                                                                                                                                                                                                                                                                         |                                                                                                                                                                                                                                                                                                                                                                                                                                                                                                                                                                                                                                                                                                                                                                                                                                                                                                                                                                                                                                                                                                                                                                                                                                                                                                                                                                                                                                                                                                                                                                                                                                                                                                                                                                                                                                                                                                                                                                                                                                                                                                                          |                                                                                                                                                                                                                                                                                                                                                                                                                                                                                                                                                                                                                                                                                                                                                                                                                                                                                                                                                                                                                                                                               |                                          | LEFT<br>LAND UNDER WATER                                                                    |                                                                                                                                                                                                                                                                                                                                                                                                                                                                                                                                                                                                                                                                                                                                                                                                                                                                                                                                                                                                                                                                                                                                                                                                                                                                                                                 |                                                                                                                                                                                                                                                                                                                                                                                                                                                                                                                                                                                                                                                                                                                                                                                                                                                                                                                                                                                                                                                                                                                                                                                                                                                                                                                                                                                                                                                                                                                                                                                                                                                                                                                                                                                                                                                                                                                                                                                                                                                                                                                               | 9. W<br>U                     |
| (S)<br>(T)                              |                                                                                                                                                                                                                                                                                                                                                                                                                                                                                                                                                                                                                                                                                                                                                                                                                                                                                                                                                                                                                                                                                                                                                                                                                                                                                                                                                                                                                                                                                                                                                                                                                                                                                                                                                                                                                                                                                                                                                                                                                                                                                                                           |                                                                                                                                                                                                                                                                                                                                                                                                                                                                                                                                                                                                                                                                                                                                                                                                                                                                                                                                                                                                                                                                                                                                                                                                                                                                                                                                                                                                                                                                                                                                                                                                                                                                                                                                                                                                                                                                                                                                                                                                                                                                                                                                                      | BIT.                                                                                                                                                                                                                                                                                                                                                                                                                                                                                                                                                                                                                                                                                                                                                                                                                                                                                                                                                                                                                                                                                                                                                                                                                                                                                                                                                                                                                                                                                                                                                                                                                                                                                                                                                                                                                                                                                                                                                                                                                                                                                                                     | BITUMINOUS                                                                                                                                                                                                                                                                                                                                                                                                                                                                                                                                                                                                                                                                                                                                                                                                                                                                                                                                                                                                                                                                    | MAX                                      | MAXIMUM                                                                                     |                                                                                                                                                                                                                                                                                                                                                                                                                                                                                                                                                                                                                                                                                                                                                                                                                                                                                                                                                                                                                                                                                                                                                                                                                                                                                                                 |                                                                                                                                                                                                                                                                                                                                                                                                                                                                                                                                                                                                                                                                                                                                                                                                                                                                                                                                                                                                                                                                                                                                                                                                                                                                                                                                                                                                                                                                                                                                                                                                                                                                                                                                                                                                                                                                                                                                                                                                                                                                                                                               | U<br>Tł                       |
| Ŵ                                       |                                                                                                                                                                                                                                                                                                                                                                                                                                                                                                                                                                                                                                                                                                                                                                                                                                                                                                                                                                                                                                                                                                                                                                                                                                                                                                                                                                                                                                                                                                                                                                                                                                                                                                                                                                                                                                                                                                                                                                                                                                                                                                                           | WATER MANHOLE                                                                                                                                                                                                                                                                                                                                                                                                                                                                                                                                                                                                                                                                                                                                                                                                                                                                                                                                                                                                                                                                                                                                                                                                                                                                                                                                                                                                                                                                                                                                                                                                                                                                                                                                                                                                                                                                                                                                                                                                                                                                                                                                        | BC                                                                                                                                                                                                                                                                                                                                                                                                                                                                                                                                                                                                                                                                                                                                                                                                                                                                                                                                                                                                                                                                                                                                                                                                                                                                                                                                                                                                                                                                                                                                                                                                                                                                                                                                                                                                                                                                                                                                                                                                                                                                                                                       | BOTTOM OF CURB                                                                                                                                                                                                                                                                                                                                                                                                                                                                                                                                                                                                                                                                                                                                                                                                                                                                                                                                                                                                                                                                | MB                                       | MAILBOX                                                                                     |                                                                                                                                                                                                                                                                                                                                                                                                                                                                                                                                                                                                                                                                                                                                                                                                                                                                                                                                                                                                                                                                                                                                                                                                                                                                                                                 |                                                                                                                                                                                                                                                                                                                                                                                                                                                                                                                                                                                                                                                                                                                                                                                                                                                                                                                                                                                                                                                                                                                                                                                                                                                                                                                                                                                                                                                                                                                                                                                                                                                                                                                                                                                                                                                                                                                                                                                                                                                                                                                               | 10. TH                        |
| MHB                                     |                                                                                                                                                                                                                                                                                                                                                                                                                                                                                                                                                                                                                                                                                                                                                                                                                                                                                                                                                                                                                                                                                                                                                                                                                                                                                                                                                                                                                                                                                                                                                                                                                                                                                                                                                                                                                                                                                                                                                                                                                                                                                                                           | MASSACHUSETTS HIGHWAY BOUND                                                                                                                                                                                                                                                                                                                                                                                                                                                                                                                                                                                                                                                                                                                                                                                                                                                                                                                                                                                                                                                                                                                                                                                                                                                                                                                                                                                                                                                                                                                                                                                                                                                                                                                                                                                                                                                                                                                                                                                                                                                                                                                          | BD.                                                                                                                                                                                                                                                                                                                                                                                                                                                                                                                                                                                                                                                                                                                                                                                                                                                                                                                                                                                                                                                                                                                                                                                                                                                                                                                                                                                                                                                                                                                                                                                                                                                                                                                                                                                                                                                                                                                                                                                                                                                                                                                      | BOUND                                                                                                                                                                                                                                                                                                                                                                                                                                                                                                                                                                                                                                                                                                                                                                                                                                                                                                                                                                                                                                                                         | MH<br>MHB                                |                                                                                             | Ч///ΔV RUI IND                                                                                                                                                                                                                                                                                                                                                                                                                                                                                                                                                                                                                                                                                                                                                                                                                                                                                                                                                                                                                                                                                                                                                                                                                                                                                                  |                                                                                                                                                                                                                                                                                                                                                                                                                                                                                                                                                                                                                                                                                                                                                                                                                                                                                                                                                                                                                                                                                                                                                                                                                                                                                                                                                                                                                                                                                                                                                                                                                                                                                                                                                                                                                                                                                                                                                                                                                                                                                                                               | NE                            |
| MON                                     |                                                                                                                                                                                                                                                                                                                                                                                                                                                                                                                                                                                                                                                                                                                                                                                                                                                                                                                                                                                                                                                                                                                                                                                                                                                                                                                                                                                                                                                                                                                                                                                                                                                                                                                                                                                                                                                                                                                                                                                                                                                                                                                           |                                                                                                                                                                                                                                                                                                                                                                                                                                                                                                                                                                                                                                                                                                                                                                                                                                                                                                                                                                                                                                                                                                                                                                                                                                                                                                                                                                                                                                                                                                                                                                                                                                                                                                                                                                                                                                                                                                                                                                                                                                                                                                                                                      |                                                                                                                                                                                                                                                                                                                                                                                                                                                                                                                                                                                                                                                                                                                                                                                                                                                                                                                                                                                                                                                                                                                                                                                                                                                                                                                                                                                                                                                                                                                                                                                                                                                                                                                                                                                                                                                                                                                                                                                                                                                                                                                          |                                                                                                                                                                                                                                                                                                                                                                                                                                                                                                                                                                                                                                                                                                                                                                                                                                                                                                                                                                                                                                                                               | MIN                                      | MINIMUM                                                                                     |                                                                                                                                                                                                                                                                                                                                                                                                                                                                                                                                                                                                                                                                                                                                                                                                                                                                                                                                                                                                                                                                                                                                                                                                                                                                                                                 |                                                                                                                                                                                                                                                                                                                                                                                                                                                                                                                                                                                                                                                                                                                                                                                                                                                                                                                                                                                                                                                                                                                                                                                                                                                                                                                                                                                                                                                                                                                                                                                                                                                                                                                                                                                                                                                                                                                                                                                                                                                                                                                               |                               |
|                                         |                                                                                                                                                                                                                                                                                                                                                                                                                                                                                                                                                                                                                                                                                                                                                                                                                                                                                                                                                                                                                                                                                                                                                                                                                                                                                                                                                                                                                                                                                                                                                                                                                                                                                                                                                                                                                                                                                                                                                                                                                                                                                                                           |                                                                                                                                                                                                                                                                                                                                                                                                                                                                                                                                                                                                                                                                                                                                                                                                                                                                                                                                                                                                                                                                                                                                                                                                                                                                                                                                                                                                                                                                                                                                                                                                                                                                                                                                                                                                                                                                                                                                                                                                                                                                                                                                                      | BLSF                                                                                                                                                                                                                                                                                                                                                                                                                                                                                                                                                                                                                                                                                                                                                                                                                                                                                                                                                                                                                                                                                                                                                                                                                                                                                                                                                                                                                                                                                                                                                                                                                                                                                                                                                                                                                                                                                                                                                                                                                                                                                                                     | BORDERING LAND SUBJECT TO FLOODING                                                                                                                                                                                                                                                                                                                                                                                                                                                                                                                                                                                                                                                                                                                                                                                                                                                                                                                                                                                                                                            | NIC                                      | NOT IN CONTRACT                                                                             |                                                                                                                                                                                                                                                                                                                                                                                                                                                                                                                                                                                                                                                                                                                                                                                                                                                                                                                                                                                                                                                                                                                                                                                                                                                                                                                 |                                                                                                                                                                                                                                                                                                                                                                                                                                                                                                                                                                                                                                                                                                                                                                                                                                                                                                                                                                                                                                                                                                                                                                                                                                                                                                                                                                                                                                                                                                                                                                                                                                                                                                                                                                                                                                                                                                                                                                                                                                                                                                                               | 11. TH<br>Al                  |
|                                         |                                                                                                                                                                                                                                                                                                                                                                                                                                                                                                                                                                                                                                                                                                                                                                                                                                                                                                                                                                                                                                                                                                                                                                                                                                                                                                                                                                                                                                                                                                                                                                                                                                                                                                                                                                                                                                                                                                                                                                                                                                                                                                                           | TRAVERSE OR TRIANGULATION STATION                                                                                                                                                                                                                                                                                                                                                                                                                                                                                                                                                                                                                                                                                                                                                                                                                                                                                                                                                                                                                                                                                                                                                                                                                                                                                                                                                                                                                                                                                                                                                                                                                                                                                                                                                                                                                                                                                                                                                                                                                                                                                                                    | BM                                                                                                                                                                                                                                                                                                                                                                                                                                                                                                                                                                                                                                                                                                                                                                                                                                                                                                                                                                                                                                                                                                                                                                                                                                                                                                                                                                                                                                                                                                                                                                                                                                                                                                                                                                                                                                                                                                                                                                                                                                                                                                                       | BENCHMARK                                                                                                                                                                                                                                                                                                                                                                                                                                                                                                                                                                                                                                                                                                                                                                                                                                                                                                                                                                                                                                                                     | NO.                                      |                                                                                             |                                                                                                                                                                                                                                                                                                                                                                                                                                                                                                                                                                                                                                                                                                                                                                                                                                                                                                                                                                                                                                                                                                                                                                                                                                                                                                                 |                                                                                                                                                                                                                                                                                                                                                                                                                                                                                                                                                                                                                                                                                                                                                                                                                                                                                                                                                                                                                                                                                                                                                                                                                                                                                                                                                                                                                                                                                                                                                                                                                                                                                                                                                                                                                                                                                                                                                                                                                                                                                                                               | 12. EX                        |
| -• TPL or GUY                           |                                                                                                                                                                                                                                                                                                                                                                                                                                                                                                                                                                                                                                                                                                                                                                                                                                                                                                                                                                                                                                                                                                                                                                                                                                                                                                                                                                                                                                                                                                                                                                                                                                                                                                                                                                                                                                                                                                                                                                                                                                                                                                                           | TROLLEY POLE OR GUY POLE                                                                                                                                                                                                                                                                                                                                                                                                                                                                                                                                                                                                                                                                                                                                                                                                                                                                                                                                                                                                                                                                                                                                                                                                                                                                                                                                                                                                                                                                                                                                                                                                                                                                                                                                                                                                                                                                                                                                                                                                                                                                                                                             |                                                                                                                                                                                                                                                                                                                                                                                                                                                                                                                                                                                                                                                                                                                                                                                                                                                                                                                                                                                                                                                                                                                                                                                                                                                                                                                                                                                                                                                                                                                                                                                                                                                                                                                                                                                                                                                                                                                                                                                                                                                                                                                          |                                                                                                                                                                                                                                                                                                                                                                                                                                                                                                                                                                                                                                                                                                                                                                                                                                                                                                                                                                                                                                                                               |                                          |                                                                                             |                                                                                                                                                                                                                                                                                                                                                                                                                                                                                                                                                                                                                                                                                                                                                                                                                                                                                                                                                                                                                                                                                                                                                                                                                                                                                                                 |                                                                                                                                                                                                                                                                                                                                                                                                                                                                                                                                                                                                                                                                                                                                                                                                                                                                                                                                                                                                                                                                                                                                                                                                                                                                                                                                                                                                                                                                                                                                                                                                                                                                                                                                                                                                                                                                                                                                                                                                                                                                                                                               | 13. TF                        |
| • HTP                                   |                                                                                                                                                                                                                                                                                                                                                                                                                                                                                                                                                                                                                                                                                                                                                                                                                                                                                                                                                                                                                                                                                                                                                                                                                                                                                                                                                                                                                                                                                                                                                                                                                                                                                                                                                                                                                                                                                                                                                                                                                                                                                                                           | TRANSMISSION POLE                                                                                                                                                                                                                                                                                                                                                                                                                                                                                                                                                                                                                                                                                                                                                                                                                                                                                                                                                                                                                                                                                                                                                                                                                                                                                                                                                                                                                                                                                                                                                                                                                                                                                                                                                                                                                                                                                                                                                                                                                                                                                                                                    |                                                                                                                                                                                                                                                                                                                                                                                                                                                                                                                                                                                                                                                                                                                                                                                                                                                                                                                                                                                                                                                                                                                                                                                                                                                                                                                                                                                                                                                                                                                                                                                                                                                                                                                                                                                                                                                                                                                                                                                                                                                                                                                          |                                                                                                                                                                                                                                                                                                                                                                                                                                                                                                                                                                                                                                                                                                                                                                                                                                                                                                                                                                                                                                                                               | PB                                       | PULL BOX                                                                                    |                                                                                                                                                                                                                                                                                                                                                                                                                                                                                                                                                                                                                                                                                                                                                                                                                                                                                                                                                                                                                                                                                                                                                                                                                                                                                                                 |                                                                                                                                                                                                                                                                                                                                                                                                                                                                                                                                                                                                                                                                                                                                                                                                                                                                                                                                                                                                                                                                                                                                                                                                                                                                                                                                                                                                                                                                                                                                                                                                                                                                                                                                                                                                                                                                                                                                                                                                                                                                                                                               | 14. AF                        |
| -                                       |                                                                                                                                                                                                                                                                                                                                                                                                                                                                                                                                                                                                                                                                                                                                                                                                                                                                                                                                                                                                                                                                                                                                                                                                                                                                                                                                                                                                                                                                                                                                                                                                                                                                                                                                                                                                                                                                                                                                                                                                                                                                                                                           |                                                                                                                                                                                                                                                                                                                                                                                                                                                                                                                                                                                                                                                                                                                                                                                                                                                                                                                                                                                                                                                                                                                                                                                                                                                                                                                                                                                                                                                                                                                                                                                                                                                                                                                                                                                                                                                                                                                                                                                                                                                                                                                                                      | BVW                                                                                                                                                                                                                                                                                                                                                                                                                                                                                                                                                                                                                                                                                                                                                                                                                                                                                                                                                                                                                                                                                                                                                                                                                                                                                                                                                                                                                                                                                                                                                                                                                                                                                                                                                                                                                                                                                                                                                                                                                                                                                                                      | BORDERING VEGETATED WETLAND                                                                                                                                                                                                                                                                                                                                                                                                                                                                                                                                                                                                                                                                                                                                                                                                                                                                                                                                                                                                                                                   | PC                                       |                                                                                             |                                                                                                                                                                                                                                                                                                                                                                                                                                                                                                                                                                                                                                                                                                                                                                                                                                                                                                                                                                                                                                                                                                                                                                                                                                                                                                                 |                                                                                                                                                                                                                                                                                                                                                                                                                                                                                                                                                                                                                                                                                                                                                                                                                                                                                                                                                                                                                                                                                                                                                                                                                                                                                                                                                                                                                                                                                                                                                                                                                                                                                                                                                                                                                                                                                                                                                                                                                                                                                                                               | 14. Ar<br>Th                  |
| -5- ULT                                 |                                                                                                                                                                                                                                                                                                                                                                                                                                                                                                                                                                                                                                                                                                                                                                                                                                                                                                                                                                                                                                                                                                                                                                                                                                                                                                                                                                                                                                                                                                                                                                                                                                                                                                                                                                                                                                                                                                                                                                                                                                                                                                                           | UTILITY POLE W / 1 LIGHT                                                                                                                                                                                                                                                                                                                                                                                                                                                                                                                                                                                                                                                                                                                                                                                                                                                                                                                                                                                                                                                                                                                                                                                                                                                                                                                                                                                                                                                                                                                                                                                                                                                                                                                                                                                                                                                                                                                                                                                                                                                                                                                             | BZ                                                                                                                                                                                                                                                                                                                                                                                                                                                                                                                                                                                                                                                                                                                                                                                                                                                                                                                                                                                                                                                                                                                                                                                                                                                                                                                                                                                                                                                                                                                                                                                                                                                                                                                                                                                                                                                                                                                                                                                                                                                                                                                       | BUFFER ZONE                                                                                                                                                                                                                                                                                                                                                                                                                                                                                                                                                                                                                                                                                                                                                                                                                                                                                                                                                                                                                                                                   |                                          |                                                                                             | CURVATURE                                                                                                                                                                                                                                                                                                                                                                                                                                                                                                                                                                                                                                                                                                                                                                                                                                                                                                                                                                                                                                                                                                                                                                                                                                                                                                       |                                                                                                                                                                                                                                                                                                                                                                                                                                                                                                                                                                                                                                                                                                                                                                                                                                                                                                                                                                                                                                                                                                                                                                                                                                                                                                                                                                                                                                                                                                                                                                                                                                                                                                                                                                                                                                                                                                                                                                                                                                                                                                                               | 15. TH                        |
| UPL                                     |                                                                                                                                                                                                                                                                                                                                                                                                                                                                                                                                                                                                                                                                                                                                                                                                                                                                                                                                                                                                                                                                                                                                                                                                                                                                                                                                                                                                                                                                                                                                                                                                                                                                                                                                                                                                                                                                                                                                                                                                                                                                                                                           | UTILITY POLE                                                                                                                                                                                                                                                                                                                                                                                                                                                                                                                                                                                                                                                                                                                                                                                                                                                                                                                                                                                                                                                                                                                                                                                                                                                                                                                                                                                                                                                                                                                                                                                                                                                                                                                                                                                                                                                                                                                                                                                                                                                                                                                                         |                                                                                                                                                                                                                                                                                                                                                                                                                                                                                                                                                                                                                                                                                                                                                                                                                                                                                                                                                                                                                                                                                                                                                                                                                                                                                                                                                                                                                                                                                                                                                                                                                                                                                                                                                                                                                                                                                                                                                                                                                                                                                                                          |                                                                                                                                                                                                                                                                                                                                                                                                                                                                                                                                                                                                                                                                                                                                                                                                                                                                                                                                                                                                                                                                               | P.G.L.<br>Pl                             |                                                                                             | ON                                                                                                                                                                                                                                                                                                                                                                                                                                                                                                                                                                                                                                                                                                                                                                                                                                                                                                                                                                                                                                                                                                                                                                                                                                                                                                              |                                                                                                                                                                                                                                                                                                                                                                                                                                                                                                                                                                                                                                                                                                                                                                                                                                                                                                                                                                                                                                                                                                                                                                                                                                                                                                                                                                                                                                                                                                                                                                                                                                                                                                                                                                                                                                                                                                                                                                                                                                                                                                                               | Ε>                            |
|                                         |                                                                                                                                                                                                                                                                                                                                                                                                                                                                                                                                                                                                                                                                                                                                                                                                                                                                                                                                                                                                                                                                                                                                                                                                                                                                                                                                                                                                                                                                                                                                                                                                                                                                                                                                                                                                                                                                                                                                                                                                                                                                                                                           | BUSH                                                                                                                                                                                                                                                                                                                                                                                                                                                                                                                                                                                                                                                                                                                                                                                                                                                                                                                                                                                                                                                                                                                                                                                                                                                                                                                                                                                                                                                                                                                                                                                                                                                                                                                                                                                                                                                                                                                                                                                                                                                                                                                                                 | CC                                                                                                                                                                                                                                                                                                                                                                                                                                                                                                                                                                                                                                                                                                                                                                                                                                                                                                                                                                                                                                                                                                                                                                                                                                                                                                                                                                                                                                                                                                                                                                                                                                                                                                                                                                                                                                                                                                                                                                                                                                                                                                                       | CEMENT CONCRETE                                                                                                                                                                                                                                                                                                                                                                                                                                                                                                                                                                                                                                                                                                                                                                                                                                                                                                                                                                                                                                                               | POC                                      | POINT ON CURVE                                                                              |                                                                                                                                                                                                                                                                                                                                                                                                                                                                                                                                                                                                                                                                                                                                                                                                                                                                                                                                                                                                                                                                                                                                                                                                                                                                                                                 |                                                                                                                                                                                                                                                                                                                                                                                                                                                                                                                                                                                                                                                                                                                                                                                                                                                                                                                                                                                                                                                                                                                                                                                                                                                                                                                                                                                                                                                                                                                                                                                                                                                                                                                                                                                                                                                                                                                                                                                                                                                                                                                               | 16. AL<br>DE                  |
| OSIZE & TYPE                            |                                                                                                                                                                                                                                                                                                                                                                                                                                                                                                                                                                                                                                                                                                                                                                                                                                                                                                                                                                                                                                                                                                                                                                                                                                                                                                                                                                                                                                                                                                                                                                                                                                                                                                                                                                                                                                                                                                                                                                                                                                                                                                                           |                                                                                                                                                                                                                                                                                                                                                                                                                                                                                                                                                                                                                                                                                                                                                                                                                                                                                                                                                                                                                                                                                                                                                                                                                                                                                                                                                                                                                                                                                                                                                                                                                                                                                                                                                                                                                                                                                                                                                                                                                                                                                                                                                      | ССМ                                                                                                                                                                                                                                                                                                                                                                                                                                                                                                                                                                                                                                                                                                                                                                                                                                                                                                                                                                                                                                                                                                                                                                                                                                                                                                                                                                                                                                                                                                                                                                                                                                                                                                                                                                                                                                                                                                                                                                                                                                                                                                                      | CEMENT CONCRETE MASONRY                                                                                                                                                                                                                                                                                                                                                                                                                                                                                                                                                                                                                                                                                                                                                                                                                                                                                                                                                                                                                                                       | POT                                      | POINT ON TANGENT                                                                            |                                                                                                                                                                                                                                                                                                                                                                                                                                                                                                                                                                                                                                                                                                                                                                                                                                                                                                                                                                                                                                                                                                                                                                                                                                                                                                                 |                                                                                                                                                                                                                                                                                                                                                                                                                                                                                                                                                                                                                                                                                                                                                                                                                                                                                                                                                                                                                                                                                                                                                                                                                                                                                                                                                                                                                                                                                                                                                                                                                                                                                                                                                                                                                                                                                                                                                                                                                                                                                                                               |                               |
|                                         |                                                                                                                                                                                                                                                                                                                                                                                                                                                                                                                                                                                                                                                                                                                                                                                                                                                                                                                                                                                                                                                                                                                                                                                                                                                                                                                                                                                                                                                                                                                                                                                                                                                                                                                                                                                                                                                                                                                                                                                                                                                                                                                           | WATER GATE                                                                                                                                                                                                                                                                                                                                                                                                                                                                                                                                                                                                                                                                                                                                                                                                                                                                                                                                                                                                                                                                                                                                                                                                                                                                                                                                                                                                                                                                                                                                                                                                                                                                                                                                                                                                                                                                                                                                                                                                                                                                                                                                           |                                                                                                                                                                                                                                                                                                                                                                                                                                                                                                                                                                                                                                                                                                                                                                                                                                                                                                                                                                                                                                                                                                                                                                                                                                                                                                                                                                                                                                                                                                                                                                                                                                                                                                                                                                                                                                                                                                                                                                                                                                                                                                                          |                                                                                                                                                                                                                                                                                                                                                                                                                                                                                                                                                                                                                                                                                                                                                                                                                                                                                                                                                                                                                                                                               |                                          |                                                                                             | JRVATURE                                                                                                                                                                                                                                                                                                                                                                                                                                                                                                                                                                                                                                                                                                                                                                                                                                                                                                                                                                                                                                                                                                                                                                                                                                                                                                        |                                                                                                                                                                                                                                                                                                                                                                                                                                                                                                                                                                                                                                                                                                                                                                                                                                                                                                                                                                                                                                                                                                                                                                                                                                                                                                                                                                                                                                                                                                                                                                                                                                                                                                                                                                                                                                                                                                                                                                                                                                                                                                                               | 17. JO<br>BI                  |
|                                         |                                                                                                                                                                                                                                                                                                                                                                                                                                                                                                                                                                                                                                                                                                                                                                                                                                                                                                                                                                                                                                                                                                                                                                                                                                                                                                                                                                                                                                                                                                                                                                                                                                                                                                                                                                                                                                                                                                                                                                                                                                                                                                                           | OVERHEAD CABLE/WIRE                                                                                                                                                                                                                                                                                                                                                                                                                                                                                                                                                                                                                                                                                                                                                                                                                                                                                                                                                                                                                                                                                                                                                                                                                                                                                                                                                                                                                                                                                                                                                                                                                                                                                                                                                                                                                                                                                                                                                                                                                                                                                                                                  |                                                                                                                                                                                                                                                                                                                                                                                                                                                                                                                                                                                                                                                                                                                                                                                                                                                                                                                                                                                                                                                                                                                                                                                                                                                                                                                                                                                                                                                                                                                                                                                                                                                                                                                                                                                                                                                                                                                                                                                                                                                                                                                          |                                                                                                                                                                                                                                                                                                                                                                                                                                                                                                                                                                                                                                                                                                                                                                                                                                                                                                                                                                                                                                                                               | PROP                                     | PROPOSED                                                                                    |                                                                                                                                                                                                                                                                                                                                                                                                                                                                                                                                                                                                                                                                                                                                                                                                                                                                                                                                                                                                                                                                                                                                                                                                                                                                                                                 |                                                                                                                                                                                                                                                                                                                                                                                                                                                                                                                                                                                                                                                                                                                                                                                                                                                                                                                                                                                                                                                                                                                                                                                                                                                                                                                                                                                                                                                                                                                                                                                                                                                                                                                                                                                                                                                                                                                                                                                                                                                                                                                               | 18. EX                        |
|                                         |                                                                                                                                                                                                                                                                                                                                                                                                                                                                                                                                                                                                                                                                                                                                                                                                                                                                                                                                                                                                                                                                                                                                                                                                                                                                                                                                                                                                                                                                                                                                                                                                                                                                                                                                                                                                                                                                                                                                                                                                                                                                                                                           |                                                                                                                                                                                                                                                                                                                                                                                                                                                                                                                                                                                                                                                                                                                                                                                                                                                                                                                                                                                                                                                                                                                                                                                                                                                                                                                                                                                                                                                                                                                                                                                                                                                                                                                                                                                                                                                                                                                                                                                                                                                                                                                                                      | CLF                                                                                                                                                                                                                                                                                                                                                                                                                                                                                                                                                                                                                                                                                                                                                                                                                                                                                                                                                                                                                                                                                                                                                                                                                                                                                                                                                                                                                                                                                                                                                                                                                                                                                                                                                                                                                                                                                                                                                                                                                                                                                                                      | CHAIN LINK FENCE                                                                                                                                                                                                                                                                                                                                                                                                                                                                                                                                                                                                                                                                                                                                                                                                                                                                                                                                                                                                                                                              | PT                                       | POINT OF TANGENCY                                                                           |                                                                                                                                                                                                                                                                                                                                                                                                                                                                                                                                                                                                                                                                                                                                                                                                                                                                                                                                                                                                                                                                                                                                                                                                                                                                                                                 |                                                                                                                                                                                                                                                                                                                                                                                                                                                                                                                                                                                                                                                                                                                                                                                                                                                                                                                                                                                                                                                                                                                                                                                                                                                                                                                                                                                                                                                                                                                                                                                                                                                                                                                                                                                                                                                                                                                                                                                                                                                                                                                               | 19. IF                        |
| 100                                     |                                                                                                                                                                                                                                                                                                                                                                                                                                                                                                                                                                                                                                                                                                                                                                                                                                                                                                                                                                                                                                                                                                                                                                                                                                                                                                                                                                                                                                                                                                                                                                                                                                                                                                                                                                                                                                                                                                                                                                                                                                                                                                                           |                                                                                                                                                                                                                                                                                                                                                                                                                                                                                                                                                                                                                                                                                                                                                                                                                                                                                                                                                                                                                                                                                                                                                                                                                                                                                                                                                                                                                                                                                                                                                                                                                                                                                                                                                                                                                                                                                                                                                                                                                                                                                                                                                      | CL                                                                                                                                                                                                                                                                                                                                                                                                                                                                                                                                                                                                                                                                                                                                                                                                                                                                                                                                                                                                                                                                                                                                                                                                                                                                                                                                                                                                                                                                                                                                                                                                                                                                                                                                                                                                                                                                                                                                                                                                                                                                                                                       | CENTERLINE                                                                                                                                                                                                                                                                                                                                                                                                                                                                                                                                                                                                                                                                                                                                                                                                                                                                                                                                                                                                                                                                    |                                          |                                                                                             |                                                                                                                                                                                                                                                                                                                                                                                                                                                                                                                                                                                                                                                                                                                                                                                                                                                                                                                                                                                                                                                                                                                                                                                                                                                                                                                 |                                                                                                                                                                                                                                                                                                                                                                                                                                                                                                                                                                                                                                                                                                                                                                                                                                                                                                                                                                                                                                                                                                                                                                                                                                                                                                                                                                                                                                                                                                                                                                                                                                                                                                                                                                                                                                                                                                                                                                                                                                                                                                                               | A                             |
|                                         |                                                                                                                                                                                                                                                                                                                                                                                                                                                                                                                                                                                                                                                                                                                                                                                                                                                                                                                                                                                                                                                                                                                                                                                                                                                                                                                                                                                                                                                                                                                                                                                                                                                                                                                                                                                                                                                                                                                                                                                                                                                                                                                           | UNDERGROUND DRAIN PIPE (DOUBLE LINE 24 INCH AND OVER)                                                                                                                                                                                                                                                                                                                                                                                                                                                                                                                                                                                                                                                                                                                                                                                                                                                                                                                                                                                                                                                                                                                                                                                                                                                                                                                                                                                                                                                                                                                                                                                                                                                                                                                                                                                                                                                                                                                                                                                                                                                                                                |                                                                                                                                                                                                                                                                                                                                                                                                                                                                                                                                                                                                                                                                                                                                                                                                                                                                                                                                                                                                                                                                                                                                                                                                                                                                                                                                                                                                                                                                                                                                                                                                                                                                                                                                                                                                                                                                                                                                                                                                                                                                                                                          |                                                                                                                                                                                                                                                                                                                                                                                                                                                                                                                                                                                                                                                                                                                                                                                                                                                                                                                                                                                                                                                                               | PVT                                      |                                                                                             |                                                                                                                                                                                                                                                                                                                                                                                                                                                                                                                                                                                                                                                                                                                                                                                                                                                                                                                                                                                                                                                                                                                                                                                                                                                                                                                 |                                                                                                                                                                                                                                                                                                                                                                                                                                                                                                                                                                                                                                                                                                                                                                                                                                                                                                                                                                                                                                                                                                                                                                                                                                                                                                                                                                                                                                                                                                                                                                                                                                                                                                                                                                                                                                                                                                                                                                                                                                                                                                                               | 20. Al                        |
| CATV                                    |                                                                                                                                                                                                                                                                                                                                                                                                                                                                                                                                                                                                                                                                                                                                                                                                                                                                                                                                                                                                                                                                                                                                                                                                                                                                                                                                                                                                                                                                                                                                                                                                                                                                                                                                                                                                                                                                                                                                                                                                                                                                                                                           |                                                                                                                                                                                                                                                                                                                                                                                                                                                                                                                                                                                                                                                                                                                                                                                                                                                                                                                                                                                                                                                                                                                                                                                                                                                                                                                                                                                                                                                                                                                                                                                                                                                                                                                                                                                                                                                                                                                                                                                                                                                                                                                                                      |                                                                                                                                                                                                                                                                                                                                                                                                                                                                                                                                                                                                                                                                                                                                                                                                                                                                                                                                                                                                                                                                                                                                                                                                                                                                                                                                                                                                                                                                                                                                                                                                                                                                                                                                                                                                                                                                                                                                                                                                                                                                                                                          |                                                                                                                                                                                                                                                                                                                                                                                                                                                                                                                                                                                                                                                                                                                                                                                                                                                                                                                                                                                                                                                                               | PVMT                                     | PAVEMENT                                                                                    |                                                                                                                                                                                                                                                                                                                                                                                                                                                                                                                                                                                                                                                                                                                                                                                                                                                                                                                                                                                                                                                                                                                                                                                                                                                                                                                 |                                                                                                                                                                                                                                                                                                                                                                                                                                                                                                                                                                                                                                                                                                                                                                                                                                                                                                                                                                                                                                                                                                                                                                                                                                                                                                                                                                                                                                                                                                                                                                                                                                                                                                                                                                                                                                                                                                                                                                                                                                                                                                                               | 21. AI                        |
| G<br>SEWER                              |                                                                                                                                                                                                                                                                                                                                                                                                                                                                                                                                                                                                                                                                                                                                                                                                                                                                                                                                                                                                                                                                                                                                                                                                                                                                                                                                                                                                                                                                                                                                                                                                                                                                                                                                                                                                                                                                                                                                                                                                                                                                                                                           |                                                                                                                                                                                                                                                                                                                                                                                                                                                                                                                                                                                                                                                                                                                                                                                                                                                                                                                                                                                                                                                                                                                                                                                                                                                                                                                                                                                                                                                                                                                                                                                                                                                                                                                                                                                                                                                                                                                                                                                                                                                                                                                                                      | CONC                                                                                                                                                                                                                                                                                                                                                                                                                                                                                                                                                                                                                                                                                                                                                                                                                                                                                                                                                                                                                                                                                                                                                                                                                                                                                                                                                                                                                                                                                                                                                                                                                                                                                                                                                                                                                                                                                                                                                                                                                                                                                                                     | CONCRETE                                                                                                                                                                                                                                                                                                                                                                                                                                                                                                                                                                                                                                                                                                                                                                                                                                                                                                                                                                                                                                                                      | R                                        |                                                                                             | E                                                                                                                                                                                                                                                                                                                                                                                                                                                                                                                                                                                                                                                                                                                                                                                                                                                                                                                                                                                                                                                                                                                                                                                                                                                                                                               |                                                                                                                                                                                                                                                                                                                                                                                                                                                                                                                                                                                                                                                                                                                                                                                                                                                                                                                                                                                                                                                                                                                                                                                                                                                                                                                                                                                                                                                                                                                                                                                                                                                                                                                                                                                                                                                                                                                                                                                                                                                                                                                               | FF                            |
|                                         |                                                                                                                                                                                                                                                                                                                                                                                                                                                                                                                                                                                                                                                                                                                                                                                                                                                                                                                                                                                                                                                                                                                                                                                                                                                                                                                                                                                                                                                                                                                                                                                                                                                                                                                                                                                                                                                                                                                                                                                                                                                                                                                           |                                                                                                                                                                                                                                                                                                                                                                                                                                                                                                                                                                                                                                                                                                                                                                                                                                                                                                                                                                                                                                                                                                                                                                                                                                                                                                                                                                                                                                                                                                                                                                                                                                                                                                                                                                                                                                                                                                                                                                                                                                                                                                                                                      | CONT                                                                                                                                                                                                                                                                                                                                                                                                                                                                                                                                                                                                                                                                                                                                                                                                                                                                                                                                                                                                                                                                                                                                                                                                                                                                                                                                                                                                                                                                                                                                                                                                                                                                                                                                                                                                                                                                                                                                                                                                                                                                                                                     | CONTINUOUS                                                                                                                                                                                                                                                                                                                                                                                                                                                                                                                                                                                                                                                                                                                                                                                                                                                                                                                                                                                                                                                                    |                                          | -                                                                                           | -                                                                                                                                                                                                                                                                                                                                                                                                                                                                                                                                                                                                                                                                                                                                                                                                                                                                                                                                                                                                                                                                                                                                                                                                                                                                                                               |                                                                                                                                                                                                                                                                                                                                                                                                                                                                                                                                                                                                                                                                                                                                                                                                                                                                                                                                                                                                                                                                                                                                                                                                                                                                                                                                                                                                                                                                                                                                                                                                                                                                                                                                                                                                                                                                                                                                                                                                                                                                                                                               | 22. AI<br>DI                  |
|                                         |                                                                                                                                                                                                                                                                                                                                                                                                                                                                                                                                                                                                                                                                                                                                                                                                                                                                                                                                                                                                                                                                                                                                                                                                                                                                                                                                                                                                                                                                                                                                                                                                                                                                                                                                                                                                                                                                                                                                                                                                                                                                                                                           | UNDERGROUND WATER MAIN (DOUBLE LINE 24 INCH AND OVER)                                                                                                                                                                                                                                                                                                                                                                                                                                                                                                                                                                                                                                                                                                                                                                                                                                                                                                                                                                                                                                                                                                                                                                                                                                                                                                                                                                                                                                                                                                                                                                                                                                                                                                                                                                                                                                                                                                                                                                                                                                                                                                |                                                                                                                                                                                                                                                                                                                                                                                                                                                                                                                                                                                                                                                                                                                                                                                                                                                                                                                                                                                                                                                                                                                                                                                                                                                                                                                                                                                                                                                                                                                                                                                                                                                                                                                                                                                                                                                                                                                                                                                                                                                                                                                          |                                                                                                                                                                                                                                                                                                                                                                                                                                                                                                                                                                                                                                                                                                                                                                                                                                                                                                                                                                                                                                                                               | RCP                                      |                                                                                             |                                                                                                                                                                                                                                                                                                                                                                                                                                                                                                                                                                                                                                                                                                                                                                                                                                                                                                                                                                                                                                                                                                                                                                                                                                                                                                                 |                                                                                                                                                                                                                                                                                                                                                                                                                                                                                                                                                                                                                                                                                                                                                                                                                                                                                                                                                                                                                                                                                                                                                                                                                                                                                                                                                                                                                                                                                                                                                                                                                                                                                                                                                                                                                                                                                                                                                                                                                                                                                                                               | RI                            |
| 000000000000000000000000000000000000000 |                                                                                                                                                                                                                                                                                                                                                                                                                                                                                                                                                                                                                                                                                                                                                                                                                                                                                                                                                                                                                                                                                                                                                                                                                                                                                                                                                                                                                                                                                                                                                                                                                                                                                                                                                                                                                                                                                                                                                                                                                                                                                                                           | BALANCED STONE WALL                                                                                                                                                                                                                                                                                                                                                                                                                                                                                                                                                                                                                                                                                                                                                                                                                                                                                                                                                                                                                                                                                                                                                                                                                                                                                                                                                                                                                                                                                                                                                                                                                                                                                                                                                                                                                                                                                                                                                                                                                                                                                                                                  | DIA                                                                                                                                                                                                                                                                                                                                                                                                                                                                                                                                                                                                                                                                                                                                                                                                                                                                                                                                                                                                                                                                                                                                                                                                                                                                                                                                                                                                                                                                                                                                                                                                                                                                                                                                                                                                                                                                                                                                                                                                                                                                                                                      | DIAMETER                                                                                                                                                                                                                                                                                                                                                                                                                                                                                                                                                                                                                                                                                                                                                                                                                                                                                                                                                                                                                                                                      | RD                                       | ROAD                                                                                        |                                                                                                                                                                                                                                                                                                                                                                                                                                                                                                                                                                                                                                                                                                                                                                                                                                                                                                                                                                                                                                                                                                                                                                                                                                                                                                                 |                                                                                                                                                                                                                                                                                                                                                                                                                                                                                                                                                                                                                                                                                                                                                                                                                                                                                                                                                                                                                                                                                                                                                                                                                                                                                                                                                                                                                                                                                                                                                                                                                                                                                                                                                                                                                                                                                                                                                                                                                                                                                                                               | B                             |
|                                         | · · · ·                                                                                                                                                                                                                                                                                                                                                                                                                                                                                                                                                                                                                                                                                                                                                                                                                                                                                                                                                                                                                                                                                                                                                                                                                                                                                                                                                                                                                                                                                                                                                                                                                                                                                                                                                                                                                                                                                                                                                                                                                                                                                                                   |                                                                                                                                                                                                                                                                                                                                                                                                                                                                                                                                                                                                                                                                                                                                                                                                                                                                                                                                                                                                                                                                                                                                                                                                                                                                                                                                                                                                                                                                                                                                                                                                                                                                                                                                                                                                                                                                                                                                                                                                                                                                                                                                                      | DIP                                                                                                                                                                                                                                                                                                                                                                                                                                                                                                                                                                                                                                                                                                                                                                                                                                                                                                                                                                                                                                                                                                                                                                                                                                                                                                                                                                                                                                                                                                                                                                                                                                                                                                                                                                                                                                                                                                                                                                                                                                                                                                                      | DUCTILE IRON PIPE                                                                                                                                                                                                                                                                                                                                                                                                                                                                                                                                                                                                                                                                                                                                                                                                                                                                                                                                                                                                                                                             |                                          |                                                                                             |                                                                                                                                                                                                                                                                                                                                                                                                                                                                                                                                                                                                                                                                                                                                                                                                                                                                                                                                                                                                                                                                                                                                                                                                                                                                                                                 |                                                                                                                                                                                                                                                                                                                                                                                                                                                                                                                                                                                                                                                                                                                                                                                                                                                                                                                                                                                                                                                                                                                                                                                                                                                                                                                                                                                                                                                                                                                                                                                                                                                                                                                                                                                                                                                                                                                                                                                                                                                                                                                               | 23. DI<br>Pi                  |
| X                                       |                                                                                                                                                                                                                                                                                                                                                                                                                                                                                                                                                                                                                                                                                                                                                                                                                                                                                                                                                                                                                                                                                                                                                                                                                                                                                                                                                                                                                                                                                                                                                                                                                                                                                                                                                                                                                                                                                                                                                                                                                                                                                                                           | CHAIN LINK OR METAL FENCE                                                                                                                                                                                                                                                                                                                                                                                                                                                                                                                                                                                                                                                                                                                                                                                                                                                                                                                                                                                                                                                                                                                                                                                                                                                                                                                                                                                                                                                                                                                                                                                                                                                                                                                                                                                                                                                                                                                                                                                                                                                                                                                            |                                                                                                                                                                                                                                                                                                                                                                                                                                                                                                                                                                                                                                                                                                                                                                                                                                                                                                                                                                                                                                                                                                                                                                                                                                                                                                                                                                                                                                                                                                                                                                                                                                                                                                                                                                                                                                                                                                                                                                                                                                                                                                                          | STEADY DON'T WALK - PORTLAND ORANGE                                                                                                                                                                                                                                                                                                                                                                                                                                                                                                                                                                                                                                                                                                                                                                                                                                                                                                                                                                                                                                           | REM                                      | REMOVE                                                                                      |                                                                                                                                                                                                                                                                                                                                                                                                                                                                                                                                                                                                                                                                                                                                                                                                                                                                                                                                                                                                                                                                                                                                                                                                                                                                                                                 |                                                                                                                                                                                                                                                                                                                                                                                                                                                                                                                                                                                                                                                                                                                                                                                                                                                                                                                                                                                                                                                                                                                                                                                                                                                                                                                                                                                                                                                                                                                                                                                                                                                                                                                                                                                                                                                                                                                                                                                                                                                                                                                               | 24. LA                        |
|                                         | o                                                                                                                                                                                                                                                                                                                                                                                                                                                                                                                                                                                                                                                                                                                                                                                                                                                                                                                                                                                                                                                                                                                                                                                                                                                                                                                                                                                                                                                                                                                                                                                                                                                                                                                                                                                                                                                                                                                                                                                                                                                                                                                         | - WOOD FENCE                                                                                                                                                                                                                                                                                                                                                                                                                                                                                                                                                                                                                                                                                                                                                                                                                                                                                                                                                                                                                                                                                                                                                                                                                                                                                                                                                                                                                                                                                                                                                                                                                                                                                                                                                                                                                                                                                                                                                                                                                                                                                                                                         |                                                                                                                                                                                                                                                                                                                                                                                                                                                                                                                                                                                                                                                                                                                                                                                                                                                                                                                                                                                                                                                                                                                                                                                                                                                                                                                                                                                                                                                                                                                                                                                                                                                                                                                                                                                                                                                                                                                                                                                                                                                                                                                          |                                                                                                                                                                                                                                                                                                                                                                                                                                                                                                                                                                                                                                                                                                                                                                                                                                                                                                                                                                                                                                                                               | RET WALL                                 | RETAINING WALL                                                                              |                                                                                                                                                                                                                                                                                                                                                                                                                                                                                                                                                                                                                                                                                                                                                                                                                                                                                                                                                                                                                                                                                                                                                                                                                                                                                                                 |                                                                                                                                                                                                                                                                                                                                                                                                                                                                                                                                                                                                                                                                                                                                                                                                                                                                                                                                                                                                                                                                                                                                                                                                                                                                                                                                                                                                                                                                                                                                                                                                                                                                                                                                                                                                                                                                                                                                                                                                                                                                                                                               | Z4. LA<br>TI                  |
| 0 <b>G</b> -                            | ••••                                                                                                                                                                                                                                                                                                                                                                                                                                                                                                                                                                                                                                                                                                                                                                                                                                                                                                                                                                                                                                                                                                                                                                                                                                                                                                                                                                                                                                                                                                                                                                                                                                                                                                                                                                                                                                                                                                                                                                                                                                                                                                                      | CONSTRUCTION FENCE                                                                                                                                                                                                                                                                                                                                                                                                                                                                                                                                                                                                                                                                                                                                                                                                                                                                                                                                                                                                                                                                                                                                                                                                                                                                                                                                                                                                                                                                                                                                                                                                                                                                                                                                                                                                                                                                                                                                                                                                                                                                                                                                   |                                                                                                                                                                                                                                                                                                                                                                                                                                                                                                                                                                                                                                                                                                                                                                                                                                                                                                                                                                                                                                                                                                                                                                                                                                                                                                                                                                                                                                                                                                                                                                                                                                                                                                                                                                                                                                                                                                                                                                                                                                                                                                                          |                                                                                                                                                                                                                                                                                                                                                                                                                                                                                                                                                                                                                                                                                                                                                                                                                                                                                                                                                                                                                                                                               | ROW                                      | RIGHT OF WAY                                                                                |                                                                                                                                                                                                                                                                                                                                                                                                                                                                                                                                                                                                                                                                                                                                                                                                                                                                                                                                                                                                                                                                                                                                                                                                                                                                                                                 |                                                                                                                                                                                                                                                                                                                                                                                                                                                                                                                                                                                                                                                                                                                                                                                                                                                                                                                                                                                                                                                                                                                                                                                                                                                                                                                                                                                                                                                                                                                                                                                                                                                                                                                                                                                                                                                                                                                                                                                                                                                                                                                               | 25. W                         |
|                                         |                                                                                                                                                                                                                                                                                                                                                                                                                                                                                                                                                                                                                                                                                                                                                                                                                                                                                                                                                                                                                                                                                                                                                                                                                                                                                                                                                                                                                                                                                                                                                                                                                                                                                                                                                                                                                                                                                                                                                                                                                                                                                                                           |                                                                                                                                                                                                                                                                                                                                                                                                                                                                                                                                                                                                                                                                                                                                                                                                                                                                                                                                                                                                                                                                                                                                                                                                                                                                                                                                                                                                                                                                                                                                                                                                                                                                                                                                                                                                                                                                                                                                                                                                                                                                                                                                                      | EMB                                                                                                                                                                                                                                                                                                                                                                                                                                                                                                                                                                                                                                                                                                                                                                                                                                                                                                                                                                                                                                                                                                                                                                                                                                                                                                                                                                                                                                                                                                                                                                                                                                                                                                                                                                                                                                                                                                                                                                                                                                                                                                                      | EMBANKMENT                                                                                                                                                                                                                                                                                                                                                                                                                                                                                                                                                                                                                                                                                                                                                                                                                                                                                                                                                                                                                                                                    |                                          |                                                                                             |                                                                                                                                                                                                                                                                                                                                                                                                                                                                                                                                                                                                                                                                                                                                                                                                                                                                                                                                                                                                                                                                                                                                                                                                                                                                                                                 |                                                                                                                                                                                                                                                                                                                                                                                                                                                                                                                                                                                                                                                                                                                                                                                                                                                                                                                                                                                                                                                                                                                                                                                                                                                                                                                                                                                                                                                                                                                                                                                                                                                                                                                                                                                                                                                                                                                                                                                                                                                                                                                               | B/                            |
|                                         |                                                                                                                                                                                                                                                                                                                                                                                                                                                                                                                                                                                                                                                                                                                                                                                                                                                                                                                                                                                                                                                                                                                                                                                                                                                                                                                                                                                                                                                                                                                                                                                                                                                                                                                                                                                                                                                                                                                                                                                                                                                                                                                           | TREE LINE                                                                                                                                                                                                                                                                                                                                                                                                                                                                                                                                                                                                                                                                                                                                                                                                                                                                                                                                                                                                                                                                                                                                                                                                                                                                                                                                                                                                                                                                                                                                                                                                                                                                                                                                                                                                                                                                                                                                                                                                                                                                                                                                            | -                                                                                                                                                                                                                                                                                                                                                                                                                                                                                                                                                                                                                                                                                                                                                                                                                                                                                                                                                                                                                                                                                                                                                                                                                                                                                                                                                                                                                                                                                                                                                                                                                                                                                                                                                                                                                                                                                                                                                                                                                                                                                                                        | EDGE OF PAVEMENT                                                                                                                                                                                                                                                                                                                                                                                                                                                                                                                                                                                                                                                                                                                                                                                                                                                                                                                                                                                                                                                              | R&S                                      | REMOVE AND STACK                                                                            |                                                                                                                                                                                                                                                                                                                                                                                                                                                                                                                                                                                                                                                                                                                                                                                                                                                                                                                                                                                                                                                                                                                                                                                                                                                                                                                 |                                                                                                                                                                                                                                                                                                                                                                                                                                                                                                                                                                                                                                                                                                                                                                                                                                                                                                                                                                                                                                                                                                                                                                                                                                                                                                                                                                                                                                                                                                                                                                                                                                                                                                                                                                                                                                                                                                                                                                                                                                                                                                                               | 26. S<br>H                    |
| -                                       |                                                                                                                                                                                                                                                                                                                                                                                                                                                                                                                                                                                                                                                                                                                                                                                                                                                                                                                                                                                                                                                                                                                                                                                                                                                                                                                                                                                                                                                                                                                                                                                                                                                                                                                                                                                                                                                                                                                                                                                                                                                                                                                           |                                                                                                                                                                                                                                                                                                                                                                                                                                                                                                                                                                                                                                                                                                                                                                                                                                                                                                                                                                                                                                                                                                                                                                                                                                                                                                                                                                                                                                                                                                                                                                                                                                                                                                                                                                                                                                                                                                                                                                                                                                                                                                                                                      | EXIST (OF EX)                                                                                                                                                                                                                                                                                                                                                                                                                                                                                                                                                                                                                                                                                                                                                                                                                                                                                                                                                                                                                                                                                                                                                                                                                                                                                                                                                                                                                                                                                                                                                                                                                                                                                                                                                                                                                                                                                                                                                                                                                                                                                                            | EXISTING                                                                                                                                                                                                                                                                                                                                                                                                                                                                                                                                                                                                                                                                                                                                                                                                                                                                                                                                                                                                                                                                      | RT                                       | RIGHT                                                                                       |                                                                                                                                                                                                                                                                                                                                                                                                                                                                                                                                                                                                                                                                                                                                                                                                                                                                                                                                                                                                                                                                                                                                                                                                                                                                                                                 |                                                                                                                                                                                                                                                                                                                                                                                                                                                                                                                                                                                                                                                                                                                                                                                                                                                                                                                                                                                                                                                                                                                                                                                                                                                                                                                                                                                                                                                                                                                                                                                                                                                                                                                                                                                                                                                                                                                                                                                                                                                                                                                               |                               |
| -                                       |                                                                                                                                                                                                                                                                                                                                                                                                                                                                                                                                                                                                                                                                                                                                                                                                                                                                                                                                                                                                                                                                                                                                                                                                                                                                                                                                                                                                                                                                                                                                                                                                                                                                                                                                                                                                                                                                                                                                                                                                                                                                                                                           | - TOP OR BOTTOM OF SLOPE                                                                                                                                                                                                                                                                                                                                                                                                                                                                                                                                                                                                                                                                                                                                                                                                                                                                                                                                                                                                                                                                                                                                                                                                                                                                                                                                                                                                                                                                                                                                                                                                                                                                                                                                                                                                                                                                                                                                                                                                                                                                                                                             | F&C                                                                                                                                                                                                                                                                                                                                                                                                                                                                                                                                                                                                                                                                                                                                                                                                                                                                                                                                                                                                                                                                                                                                                                                                                                                                                                                                                                                                                                                                                                                                                                                                                                                                                                                                                                                                                                                                                                                                                                                                                                                                                                                      | FRAME AND COVER                                                                                                                                                                                                                                                                                                                                                                                                                                                                                                                                                                                                                                                                                                                                                                                                                                                                                                                                                                                                                                                               | SB                                       | STONE BOUND                                                                                 |                                                                                                                                                                                                                                                                                                                                                                                                                                                                                                                                                                                                                                                                                                                                                                                                                                                                                                                                                                                                                                                                                                                                                                                                                                                                                                                 |                                                                                                                                                                                                                                                                                                                                                                                                                                                                                                                                                                                                                                                                                                                                                                                                                                                                                                                                                                                                                                                                                                                                                                                                                                                                                                                                                                                                                                                                                                                                                                                                                                                                                                                                                                                                                                                                                                                                                                                                                                                                                                                               | 27. T                         |
|                                         |                                                                                                                                                                                                                                                                                                                                                                                                                                                                                                                                                                                                                                                                                                                                                                                                                                                                                                                                                                                                                                                                                                                                                                                                                                                                                                                                                                                                                                                                                                                                                                                                                                                                                                                                                                                                                                                                                                                                                                                                                                                                                                                           |                                                                                                                                                                                                                                                                                                                                                                                                                                                                                                                                                                                                                                                                                                                                                                                                                                                                                                                                                                                                                                                                                                                                                                                                                                                                                                                                                                                                                                                                                                                                                                                                                                                                                                                                                                                                                                                                                                                                                                                                                                                                                                                                                      | F&G                                                                                                                                                                                                                                                                                                                                                                                                                                                                                                                                                                                                                                                                                                                                                                                                                                                                                                                                                                                                                                                                                                                                                                                                                                                                                                                                                                                                                                                                                                                                                                                                                                                                                                                                                                                                                                                                                                                                                                                                                                                                                                                      | FRAME AND GRATE                                                                                                                                                                                                                                                                                                                                                                                                                                                                                                                                                                                                                                                                                                                                                                                                                                                                                                                                                                                                                                                               | SHLD<br>SMH                              | SHOULDER<br>SEWER MANHOLE                                                                   |                                                                                                                                                                                                                                                                                                                                                                                                                                                                                                                                                                                                                                                                                                                                                                                                                                                                                                                                                                                                                                                                                                                                                                                                                                                                                                                 |                                                                                                                                                                                                                                                                                                                                                                                                                                                                                                                                                                                                                                                                                                                                                                                                                                                                                                                                                                                                                                                                                                                                                                                                                                                                                                                                                                                                                                                                                                                                                                                                                                                                                                                                                                                                                                                                                                                                                                                                                                                                                                                               | 28. Al                        |
|                                         |                                                                                                                                                                                                                                                                                                                                                                                                                                                                                                                                                                                                                                                                                                                                                                                                                                                                                                                                                                                                                                                                                                                                                                                                                                                                                                                                                                                                                                                                                                                                                                                                                                                                                                                                                                                                                                                                                                                                                                                                                                                                                                                           | BORDER OF WETLAND                                                                                                                                                                                                                                                                                                                                                                                                                                                                                                                                                                                                                                                                                                                                                                                                                                                                                                                                                                                                                                                                                                                                                                                                                                                                                                                                                                                                                                                                                                                                                                                                                                                                                                                                                                                                                                                                                                                                                                                                                                                                                                                                    |                                                                                                                                                                                                                                                                                                                                                                                                                                                                                                                                                                                                                                                                                                                                                                                                                                                                                                                                                                                                                                                                                                                                                                                                                                                                                                                                                                                                                                                                                                                                                                                                                                                                                                                                                                                                                                                                                                                                                                                                                                                                                                                          |                                                                                                                                                                                                                                                                                                                                                                                                                                                                                                                                                                                                                                                                                                                                                                                                                                                                                                                                                                                                                                                                               | ST                                       | STREET                                                                                      |                                                                                                                                                                                                                                                                                                                                                                                                                                                                                                                                                                                                                                                                                                                                                                                                                                                                                                                                                                                                                                                                                                                                                                                                                                                                                                                 | /                                                                                                                                                                                                                                                                                                                                                                                                                                                                                                                                                                                                                                                                                                                                                                                                                                                                                                                                                                                                                                                                                                                                                                                                                                                                                                                                                                                                                                                                                                                                                                                                                                                                                                                                                                                                                                                                                                                                                                                                                                                                                                                             |                               |
|                                         |                                                                                                                                                                                                                                                                                                                                                                                                                                                                                                                                                                                                                                                                                                                                                                                                                                                                                                                                                                                                                                                                                                                                                                                                                                                                                                                                                                                                                                                                                                                                                                                                                                                                                                                                                                                                                                                                                                                                                                                                                                                                                                                           | LIMIT OF NHESP PRIORITY & ESTIMATED HABITAT                                                                                                                                                                                                                                                                                                                                                                                                                                                                                                                                                                                                                                                                                                                                                                                                                                                                                                                                                                                                                                                                                                                                                                                                                                                                                                                                                                                                                                                                                                                                                                                                                                                                                                                                                                                                                                                                                                                                                                                                                                                                                                          |                                                                                                                                                                                                                                                                                                                                                                                                                                                                                                                                                                                                                                                                                                                                                                                                                                                                                                                                                                                                                                                                                                                                                                                                                                                                                                                                                                                                                                                                                                                                                                                                                                                                                                                                                                                                                                                                                                                                                                                                                                                                                                                          |                                                                                                                                                                                                                                                                                                                                                                                                                                                                                                                                                                                                                                                                                                                                                                                                                                                                                                                                                                                                                                                                               | STA                                      | STATION                                                                                     |                                                                                                                                                                                                                                                                                                                                                                                                                                                                                                                                                                                                                                                                                                                                                                                                                                                                                                                                                                                                                                                                                                                                                                                                                                                                                                                 |                                                                                                                                                                                                                                                                                                                                                                                                                                                                                                                                                                                                                                                                                                                                                                                                                                                                                                                                                                                                                                                                                                                                                                                                                                                                                                                                                                                                                                                                                                                                                                                                                                                                                                                                                                                                                                                                                                                                                                                                                                                                                                                               | N                             |
| AWL                                     |                                                                                                                                                                                                                                                                                                                                                                                                                                                                                                                                                                                                                                                                                                                                                                                                                                                                                                                                                                                                                                                                                                                                                                                                                                                                                                                                                                                                                                                                                                                                                                                                                                                                                                                                                                                                                                                                                                                                                                                                                                                                                                                           | APPROXIMATE WETLAND LINE                                                                                                                                                                                                                                                                                                                                                                                                                                                                                                                                                                                                                                                                                                                                                                                                                                                                                                                                                                                                                                                                                                                                                                                                                                                                                                                                                                                                                                                                                                                                                                                                                                                                                                                                                                                                                                                                                                                                                                                                                                                                                                                             | FDN.                                                                                                                                                                                                                                                                                                                                                                                                                                                                                                                                                                                                                                                                                                                                                                                                                                                                                                                                                                                                                                                                                                                                                                                                                                                                                                                                                                                                                                                                                                                                                                                                                                                                                                                                                                                                                                                                                                                                                                                                                                                                                                                     | FOUNDATION                                                                                                                                                                                                                                                                                                                                                                                                                                                                                                                                                                                                                                                                                                                                                                                                                                                                                                                                                                                                                                                                    |                                          |                                                                                             |                                                                                                                                                                                                                                                                                                                                                                                                                                                                                                                                                                                                                                                                                                                                                                                                                                                                                                                                                                                                                                                                                                                                                                                                                                                                                                                 |                                                                                                                                                                                                                                                                                                                                                                                                                                                                                                                                                                                                                                                                                                                                                                                                                                                                                                                                                                                                                                                                                                                                                                                                                                                                                                                                                                                                                                                                                                                                                                                                                                                                                                                                                                                                                                                                                                                                                                                                                                                                                                                               | VI<br>RI                      |
| 100'BZ                                  |                                                                                                                                                                                                                                                                                                                                                                                                                                                                                                                                                                                                                                                                                                                                                                                                                                                                                                                                                                                                                                                                                                                                                                                                                                                                                                                                                                                                                                                                                                                                                                                                                                                                                                                                                                                                                                                                                                                                                                                                                                                                                                                           |                                                                                                                                                                                                                                                                                                                                                                                                                                                                                                                                                                                                                                                                                                                                                                                                                                                                                                                                                                                                                                                                                                                                                                                                                                                                                                                                                                                                                                                                                                                                                                                                                                                                                                                                                                                                                                                                                                                                                                                                                                                                                                                                                      | FLDSTN                                                                                                                                                                                                                                                                                                                                                                                                                                                                                                                                                                                                                                                                                                                                                                                                                                                                                                                                                                                                                                                                                                                                                                                                                                                                                                                                                                                                                                                                                                                                                                                                                                                                                                                                                                                                                                                                                                                                                                                                                                                                                                                   | FIELDSTONE                                                                                                                                                                                                                                                                                                                                                                                                                                                                                                                                                                                                                                                                                                                                                                                                                                                                                                                                                                                                                                                                    | SW                                       | SIDEWALK                                                                                    | UT LINE                                                                                                                                                                                                                                                                                                                                                                                                                                                                                                                                                                                                                                                                                                                                                                                                                                                                                                                                                                                                                                                                                                                                                                                                                                                                                                         |                                                                                                                                                                                                                                                                                                                                                                                                                                                                                                                                                                                                                                                                                                                                                                                                                                                                                                                                                                                                                                                                                                                                                                                                                                                                                                                                                                                                                                                                                                                                                                                                                                                                                                                                                                                                                                                                                                                                                                                                                                                                                                                               | FE                            |
| 200'RA                                  |                                                                                                                                                                                                                                                                                                                                                                                                                                                                                                                                                                                                                                                                                                                                                                                                                                                                                                                                                                                                                                                                                                                                                                                                                                                                                                                                                                                                                                                                                                                                                                                                                                                                                                                                                                                                                                                                                                                                                                                                                                                                                                                           |                                                                                                                                                                                                                                                                                                                                                                                                                                                                                                                                                                                                                                                                                                                                                                                                                                                                                                                                                                                                                                                                                                                                                                                                                                                                                                                                                                                                                                                                                                                                                                                                                                                                                                                                                                                                                                                                                                                                                                                                                                                                                                                                                      |                                                                                                                                                                                                                                                                                                                                                                                                                                                                                                                                                                                                                                                                                                                                                                                                                                                                                                                                                                                                                                                                                                                                                                                                                                                                                                                                                                                                                                                                                                                                                                                                                                                                                                                                                                                                                                                                                                                                                                                                                                                                                                                          |                                                                                                                                                                                                                                                                                                                                                                                                                                                                                                                                                                                                                                                                                                                                                                                                                                                                                                                                                                                                                                                                               | Т                                        | TANGENT DISTANCE O                                                                          | F CURVE/TRUC                                                                                                                                                                                                                                                                                                                                                                                                                                                                                                                                                                                                                                                                                                                                                                                                                                                                                                                                                                                                                                                                                                                                                                                                                                                                                                    | < %                                                                                                                                                                                                                                                                                                                                                                                                                                                                                                                                                                                                                                                                                                                                                                                                                                                                                                                                                                                                                                                                                                                                                                                                                                                                                                                                                                                                                                                                                                                                                                                                                                                                                                                                                                                                                                                                                                                                                                                                                                                                                                                           |                               |
| APX 200'RA                              |                                                                                                                                                                                                                                                                                                                                                                                                                                                                                                                                                                                                                                                                                                                                                                                                                                                                                                                                                                                                                                                                                                                                                                                                                                                                                                                                                                                                                                                                                                                                                                                                                                                                                                                                                                                                                                                                                                                                                                                                                                                                                                                           | APPROX 200 FT RIVERFRONT AREA BUFFER                                                                                                                                                                                                                                                                                                                                                                                                                                                                                                                                                                                                                                                                                                                                                                                                                                                                                                                                                                                                                                                                                                                                                                                                                                                                                                                                                                                                                                                                                                                                                                                                                                                                                                                                                                                                                                                                                                                                                                                                                                                                                                                 | GG<br>GIP                                                                                                                                                                                                                                                                                                                                                                                                                                                                                                                                                                                                                                                                                                                                                                                                                                                                                                                                                                                                                                                                                                                                                                                                                                                                                                                                                                                                                                                                                                                                                                                                                                                                                                                                                                                                                                                                                                                                                                                                                                                                                                                | GAS GATE<br>GALVANIZED IRON PIPE                                                                                                                                                                                                                                                                                                                                                                                                                                                                                                                                                                                                                                                                                                                                                                                                                                                                                                                                                                                                                                              | TAN                                      | TANGENT                                                                                     |                                                                                                                                                                                                                                                                                                                                                                                                                                                                                                                                                                                                                                                                                                                                                                                                                                                                                                                                                                                                                                                                                                                                                                                                                                                                                                                 |                                                                                                                                                                                                                                                                                                                                                                                                                                                                                                                                                                                                                                                                                                                                                                                                                                                                                                                                                                                                                                                                                                                                                                                                                                                                                                                                                                                                                                                                                                                                                                                                                                                                                                                                                                                                                                                                                                                                                                                                                                                                                                                               | 1/                            |
| 100'RA                                  |                                                                                                                                                                                                                                                                                                                                                                                                                                                                                                                                                                                                                                                                                                                                                                                                                                                                                                                                                                                                                                                                                                                                                                                                                                                                                                                                                                                                                                                                                                                                                                                                                                                                                                                                                                                                                                                                                                                                                                                                                                                                                                                           | 100 FT RIVERFRONT AREA BUFFER                                                                                                                                                                                                                                                                                                                                                                                                                                                                                                                                                                                                                                                                                                                                                                                                                                                                                                                                                                                                                                                                                                                                                                                                                                                                                                                                                                                                                                                                                                                                                                                                                                                                                                                                                                                                                                                                                                                                                                                                                                                                                                                        | GRAN                                                                                                                                                                                                                                                                                                                                                                                                                                                                                                                                                                                                                                                                                                                                                                                                                                                                                                                                                                                                                                                                                                                                                                                                                                                                                                                                                                                                                                                                                                                                                                                                                                                                                                                                                                                                                                                                                                                                                                                                                                                                                                                     | GRANITE                                                                                                                                                                                                                                                                                                                                                                                                                                                                                                                                                                                                                                                                                                                                                                                                                                                                                                                                                                                                                                                                       |                                          |                                                                                             |                                                                                                                                                                                                                                                                                                                                                                                                                                                                                                                                                                                                                                                                                                                                                                                                                                                                                                                                                                                                                                                                                                                                                                                                                                                                                                                 |                                                                                                                                                                                                                                                                                                                                                                                                                                                                                                                                                                                                                                                                                                                                                                                                                                                                                                                                                                                                                                                                                                                                                                                                                                                                                                                                                                                                                                                                                                                                                                                                                                                                                                                                                                                                                                                                                                                                                                                                                                                                                                                               | v                             |
| APX 100'RA                              |                                                                                                                                                                                                                                                                                                                                                                                                                                                                                                                                                                                                                                                                                                                                                                                                                                                                                                                                                                                                                                                                                                                                                                                                                                                                                                                                                                                                                                                                                                                                                                                                                                                                                                                                                                                                                                                                                                                                                                                                                                                                                                                           | APPROX 100 FT RIVERFRONT AREA BUFFER                                                                                                                                                                                                                                                                                                                                                                                                                                                                                                                                                                                                                                                                                                                                                                                                                                                                                                                                                                                                                                                                                                                                                                                                                                                                                                                                                                                                                                                                                                                                                                                                                                                                                                                                                                                                                                                                                                                                                                                                                                                                                                                 | GRAV                                                                                                                                                                                                                                                                                                                                                                                                                                                                                                                                                                                                                                                                                                                                                                                                                                                                                                                                                                                                                                                                                                                                                                                                                                                                                                                                                                                                                                                                                                                                                                                                                                                                                                                                                                                                                                                                                                                                                                                                                                                                                                                     | GRAVEL                                                                                                                                                                                                                                                                                                                                                                                                                                                                                                                                                                                                                                                                                                                                                                                                                                                                                                                                                                                                                                                                        | UP                                       |                                                                                             |                                                                                                                                                                                                                                                                                                                                                                                                                                                                                                                                                                                                                                                                                                                                                                                                                                                                                                                                                                                                                                                                                                                                                                                                                                                                                                                 |                                                                                                                                                                                                                                                                                                                                                                                                                                                                                                                                                                                                                                                                                                                                                                                                                                                                                                                                                                                                                                                                                                                                                                                                                                                                                                                                                                                                                                                                                                                                                                                                                                                                                                                                                                                                                                                                                                                                                                                                                                                                                                                               |                               |
| AURA                                    |                                                                                                                                                                                                                                                                                                                                                                                                                                                                                                                                                                                                                                                                                                                                                                                                                                                                                                                                                                                                                                                                                                                                                                                                                                                                                                                                                                                                                                                                                                                                                                                                                                                                                                                                                                                                                                                                                                                                                                                                                                                                                                                           |                                                                                                                                                                                                                                                                                                                                                                                                                                                                                                                                                                                                                                                                                                                                                                                                                                                                                                                                                                                                                                                                                                                                                                                                                                                                                                                                                                                                                                                                                                                                                                                                                                                                                                                                                                                                                                                                                                                                                                                                                                                                                                                                                      | GRD                                                                                                                                                                                                                                                                                                                                                                                                                                                                                                                                                                                                                                                                                                                                                                                                                                                                                                                                                                                                                                                                                                                                                                                                                                                                                                                                                                                                                                                                                                                                                                                                                                                                                                                                                                                                                                                                                                                                                                                                                                                                                                                      | GUARD                                                                                                                                                                                                                                                                                                                                                                                                                                                                                                                                                                                                                                                                                                                                                                                                                                                                                                                                                                                                                                                                         | UPL                                      | OBLIGATE UPLAND                                                                             |                                                                                                                                                                                                                                                                                                                                                                                                                                                                                                                                                                                                                                                                                                                                                                                                                                                                                                                                                                                                                                                                                                                                                                                                                                                                                                                 |                                                                                                                                                                                                                                                                                                                                                                                                                                                                                                                                                                                                                                                                                                                                                                                                                                                                                                                                                                                                                                                                                                                                                                                                                                                                                                                                                                                                                                                                                                                                                                                                                                                                                                                                                                                                                                                                                                                                                                                                                                                                                                                               |                               |
|                                         |                                                                                                                                                                                                                                                                                                                                                                                                                                                                                                                                                                                                                                                                                                                                                                                                                                                                                                                                                                                                                                                                                                                                                                                                                                                                                                                                                                                                                                                                                                                                                                                                                                                                                                                                                                                                                                                                                                                                                                                                                                                                                                                           | 100 FT AURA BUFFER<br>100 FT VERNAL POOL AREA BUFFER                                                                                                                                                                                                                                                                                                                                                                                                                                                                                                                                                                                                                                                                                                                                                                                                                                                                                                                                                                                                                                                                                                                                                                                                                                                                                                                                                                                                                                                                                                                                                                                                                                                                                                                                                                                                                                                                                                                                                                                                                                                                                                 |                                                                                                                                                                                                                                                                                                                                                                                                                                                                                                                                                                                                                                                                                                                                                                                                                                                                                                                                                                                                                                                                                                                                                                                                                                                                                                                                                                                                                                                                                                                                                                                                                                                                                                                                                                                                                                                                                                                                                                                                                                                                                                                          |                                                                                                                                                                                                                                                                                                                                                                                                                                                                                                                                                                                                                                                                                                                                                                                                                                                                                                                                                                                                                                                                               | VAR                                      | VARIES                                                                                      |                                                                                                                                                                                                                                                                                                                                                                                                                                                                                                                                                                                                                                                                                                                                                                                                                                                                                                                                                                                                                                                                                                                                                                                                                                                                                                                 |                                                                                                                                                                                                                                                                                                                                                                                                                                                                                                                                                                                                                                                                                                                                                                                                                                                                                                                                                                                                                                                                                                                                                                                                                                                                                                                                                                                                                                                                                                                                                                                                                                                                                                                                                                                                                                                                                                                                                                                                                                                                                                                               |                               |
|                                         |                                                                                                                                                                                                                                                                                                                                                                                                                                                                                                                                                                                                                                                                                                                                                                                                                                                                                                                                                                                                                                                                                                                                                                                                                                                                                                                                                                                                                                                                                                                                                                                                                                                                                                                                                                                                                                                                                                                                                                                                                                                                                                                           | STATE HIGHWAY LAYOUT                                                                                                                                                                                                                                                                                                                                                                                                                                                                                                                                                                                                                                                                                                                                                                                                                                                                                                                                                                                                                                                                                                                                                                                                                                                                                                                                                                                                                                                                                                                                                                                                                                                                                                                                                                                                                                                                                                                                                                                                                                                                                                                                 | HOR                                                                                                                                                                                                                                                                                                                                                                                                                                                                                                                                                                                                                                                                                                                                                                                                                                                                                                                                                                                                                                                                                                                                                                                                                                                                                                                                                                                                                                                                                                                                                                                                                                                                                                                                                                                                                                                                                                                                                                                                                                                                                                                      | HORIZONTAL                                                                                                                                                                                                                                                                                                                                                                                                                                                                                                                                                                                                                                                                                                                                                                                                                                                                                                                                                                                                                                                                    |                                          |                                                                                             |                                                                                                                                                                                                                                                                                                                                                                                                                                                                                                                                                                                                                                                                                                                                                                                                                                                                                                                                                                                                                                                                                                                                                                                                                                                                                                                 |                                                                                                                                                                                                                                                                                                                                                                                                                                                                                                                                                                                                                                                                                                                                                                                                                                                                                                                                                                                                                                                                                                                                                                                                                                                                                                                                                                                                                                                                                                                                                                                                                                                                                                                                                                                                                                                                                                                                                                                                                                                                                                                               |                               |
|                                         |                                                                                                                                                                                                                                                                                                                                                                                                                                                                                                                                                                                                                                                                                                                                                                                                                                                                                                                                                                                                                                                                                                                                                                                                                                                                                                                                                                                                                                                                                                                                                                                                                                                                                                                                                                                                                                                                                                                                                                                                                                                                                                                           | TOWN OR CITY LAYOUT                                                                                                                                                                                                                                                                                                                                                                                                                                                                                                                                                                                                                                                                                                                                                                                                                                                                                                                                                                                                                                                                                                                                                                                                                                                                                                                                                                                                                                                                                                                                                                                                                                                                                                                                                                                                                                                                                                                                                                                                                                                                                                                                  | HYD                                                                                                                                                                                                                                                                                                                                                                                                                                                                                                                                                                                                                                                                                                                                                                                                                                                                                                                                                                                                                                                                                                                                                                                                                                                                                                                                                                                                                                                                                                                                                                                                                                                                                                                                                                                                                                                                                                                                                                                                                                                                                                                      | HYDRANT                                                                                                                                                                                                                                                                                                                                                                                                                                                                                                                                                                                                                                                                                                                                                                                                                                                                                                                                                                                                                                                                       | VC<br>VP                                 | VERTICAL CORVE                                                                              |                                                                                                                                                                                                                                                                                                                                                                                                                                                                                                                                                                                                                                                                                                                                                                                                                                                                                                                                                                                                                                                                                                                                                                                                                                                                                                                 |                                                                                                                                                                                                                                                                                                                                                                                                                                                                                                                                                                                                                                                                                                                                                                                                                                                                                                                                                                                                                                                                                                                                                                                                                                                                                                                                                                                                                                                                                                                                                                                                                                                                                                                                                                                                                                                                                                                                                                                                                                                                                                                               |                               |
|                                         |                                                                                                                                                                                                                                                                                                                                                                                                                                                                                                                                                                                                                                                                                                                                                                                                                                                                                                                                                                                                                                                                                                                                                                                                                                                                                                                                                                                                                                                                                                                                                                                                                                                                                                                                                                                                                                                                                                                                                                                                                                                                                                                           |                                                                                                                                                                                                                                                                                                                                                                                                                                                                                                                                                                                                                                                                                                                                                                                                                                                                                                                                                                                                                                                                                                                                                                                                                                                                                                                                                                                                                                                                                                                                                                                                                                                                                                                                                                                                                                                                                                                                                                                                                                                                                                                                                      |                                                                                                                                                                                                                                                                                                                                                                                                                                                                                                                                                                                                                                                                                                                                                                                                                                                                                                                                                                                                                                                                                                                                                                                                                                                                                                                                                                                                                                                                                                                                                                                                                                                                                                                                                                                                                                                                                                                                                                                                                                                                                                                          |                                                                                                                                                                                                                                                                                                                                                                                                                                                                                                                                                                                                                                                                                                                                                                                                                                                                                                                                                                                                                                                                               | WCR                                      | WHEEL CHAIR RAMP                                                                            |                                                                                                                                                                                                                                                                                                                                                                                                                                                                                                                                                                                                                                                                                                                                                                                                                                                                                                                                                                                                                                                                                                                                                                                                                                                                                                                 |                                                                                                                                                                                                                                                                                                                                                                                                                                                                                                                                                                                                                                                                                                                                                                                                                                                                                                                                                                                                                                                                                                                                                                                                                                                                                                                                                                                                                                                                                                                                                                                                                                                                                                                                                                                                                                                                                                                                                                                                                                                                                                                               |                               |
|                                         |                                                                                                                                                                                                                                                                                                                                                                                                                                                                                                                                                                                                                                                                                                                                                                                                                                                                                                                                                                                                                                                                                                                                                                                                                                                                                                                                                                                                                                                                                                                                                                                                                                                                                                                                                                                                                                                                                                                                                                                                                                                                                                                           | PROPERTY LINE OR APPROXIMATE PROPERTY LINE                                                                                                                                                                                                                                                                                                                                                                                                                                                                                                                                                                                                                                                                                                                                                                                                                                                                                                                                                                                                                                                                                                                                                                                                                                                                                                                                                                                                                                                                                                                                                                                                                                                                                                                                                                                                                                                                                                                                                                                                                                                                                                           |                                                                                                                                                                                                                                                                                                                                                                                                                                                                                                                                                                                                                                                                                                                                                                                                                                                                                                                                                                                                                                                                                                                                                                                                                                                                                                                                                                                                                                                                                                                                                                                                                                                                                                                                                                                                                                                                                                                                                                                                                                                                                                                          |                                                                                                                                                                                                                                                                                                                                                                                                                                                                                                                                                                                                                                                                                                                                                                                                                                                                                                                                                                                                                                                                               | WG                                       | WATER GATE                                                                                  |                                                                                                                                                                                                                                                                                                                                                                                                                                                                                                                                                                                                                                                                                                                                                                                                                                                                                                                                                                                                                                                                                                                                                                                                                                                                                                                 |                                                                                                                                                                                                                                                                                                                                                                                                                                                                                                                                                                                                                                                                                                                                                                                                                                                                                                                                                                                                                                                                                                                                                                                                                                                                                                                                                                                                                                                                                                                                                                                                                                                                                                                                                                                                                                                                                                                                                                                                                                                                                                                               | Vanasse Ha                    |
|                                         | ©                                                                                                                                                                                                                                                                                                                                                                                                                                                                                                                                                                                                                                                                                                                                                                                                                                                                                                                                                                                                                                                                                                                                                                                                                                                                                                                                                                                                                                                                                                                                                                                                                                                                                                                                                                                                                                                                                                                                                                                                                                                                                                                         | CONSTRUCTION BASELINE                                                                                                                                                                                                                                                                                                                                                                                                                                                                                                                                                                                                                                                                                                                                                                                                                                                                                                                                                                                                                                                                                                                                                                                                                                                                                                                                                                                                                                                                                                                                                                                                                                                                                                                                                                                                                                                                                                                                                                                                                                                                                                                                | JCT                                                                                                                                                                                                                                                                                                                                                                                                                                                                                                                                                                                                                                                                                                                                                                                                                                                                                                                                                                                                                                                                                                                                                                                                                                                                                                                                                                                                                                                                                                                                                                                                                                                                                                                                                                                                                                                                                                                                                                                                                                                                                                                      | JUNCTION                                                                                                                                                                                                                                                                                                                                                                                                                                                                                                                                                                                                                                                                                                                                                                                                                                                                                                                                                                                                                                                                      | WM                                       | WATER METER/WATER                                                                           | MAIN                                                                                                                                                                                                                                                                                                                                                                                                                                                                                                                                                                                                                                                                                                                                                                                                                                                                                                                                                                                                                                                                                                                                                                                                                                                                                                            | - Vľ                                                                                                                                                                                                                                                                                                                                                                                                                                                                                                                                                                                                                                                                                                                                                                                                                                                                                                                                                                                                                                                                                                                                                                                                                                                                                                                                                                                                                                                                                                                                                                                                                                                                                                                                                                                                                                                                                                                                                                                                                                                                                                                          | Watertown, M/<br>617.924.1770 |
|                                         | BM     BM     CO.BD.     CO.BD.     O     C     O     O     O     O     O     O     O     O     O     O     O     O     O     O     O     O     O     O     O     O     O     O     O     O     O     O     O     O     O     O     O     O     O     O     O     O     O     O     O     O     O     O     O     O     O     O     O     O     O     O     O     O     O     O     O     O     O     O     O     O     O     O     O     O     O     O     O     O     O     O     O     O     O     O     O     O     O     O     O     O     O     O     O     O     O     O     O     O     O     O     O     O     O     O     O     O     O     O     O     O     O     O     O     O     O     O     O     O     O     O     O     O     O     O     O     O     O     O     O     O     O     O     O     O     O     O     O     O     O     O     O     O     O     O     O     O     O     O     O     O     O     O     O     O     O     O     O     O     O     O     O     O     O     O     O     O     O     O     O     O     O     O     O     O     O     O     O     O     O     O     O     O     O     O     O     O     O     O     O     O     O     O     O     O     O     O     O     O     O     O     O     O     O     O     O     O     O     O     O     O     O     O     O     O     O     O     O     O     O     O     O     O     O     O     O     O     O     O     O     O     O     O     O     O     O     O     O     O     O     O     O     O     O     O     O     O     O     O     O     O     O     O     O     O     O     O     O     O     O     O     O     O     O     O     O     O     O     O     O     O     O     O     O     O     O     O     O     O     O     O     O     O     O     O     O     O     O     O     O     O     O     O     O     O     O     O     O     O     O     O     O     O     O     O     O     O     O     O     O     O     O     O     O     O     O     O     O     O     O     O     O     O     O     O     O     O     O     O     O     O     O     O     O     O     O     O     O     O     O     O     O     O     O | <ul> <li>BM</li> <li>CO.BD.</li> <li>A</li> <li>CO.BD.</li> <li>A</li> <li>C</li> <lic< li=""> <li>C</li> <li>C</li> <li>C&lt;</li></lic<></ul> | OC     OCC     OC     OC | 0         C.C.         QAS GATE           0         HOTRANT         HOTRANT           X         Light PoLe         COUNT BOUND           0         A.G.         COS POINT           0         CASE EMANHOLE         ARAN           0         CASE EMANHOLE         ARAN           0         CASE MANHOLE         BIT           0         TELEPIONE MANHOLE         BIT           0         CASE MANHOLE         BIT           0         CASE MANHOLE         BIT           0         CASE MANHOLE         B | O SI | O         O         CARLATE         IDENDAGE AND ALL           0         P         HURLANDA | C         60         OAS ARE<br>CONTROL         Control         Control           0         CONTROL         CONTROL         CONTROL         CONTROL         CONTROL           0         CONTROL         CONTROL | C. S.S. D. CARANT EXCEPTION EXCEPTI |                               |