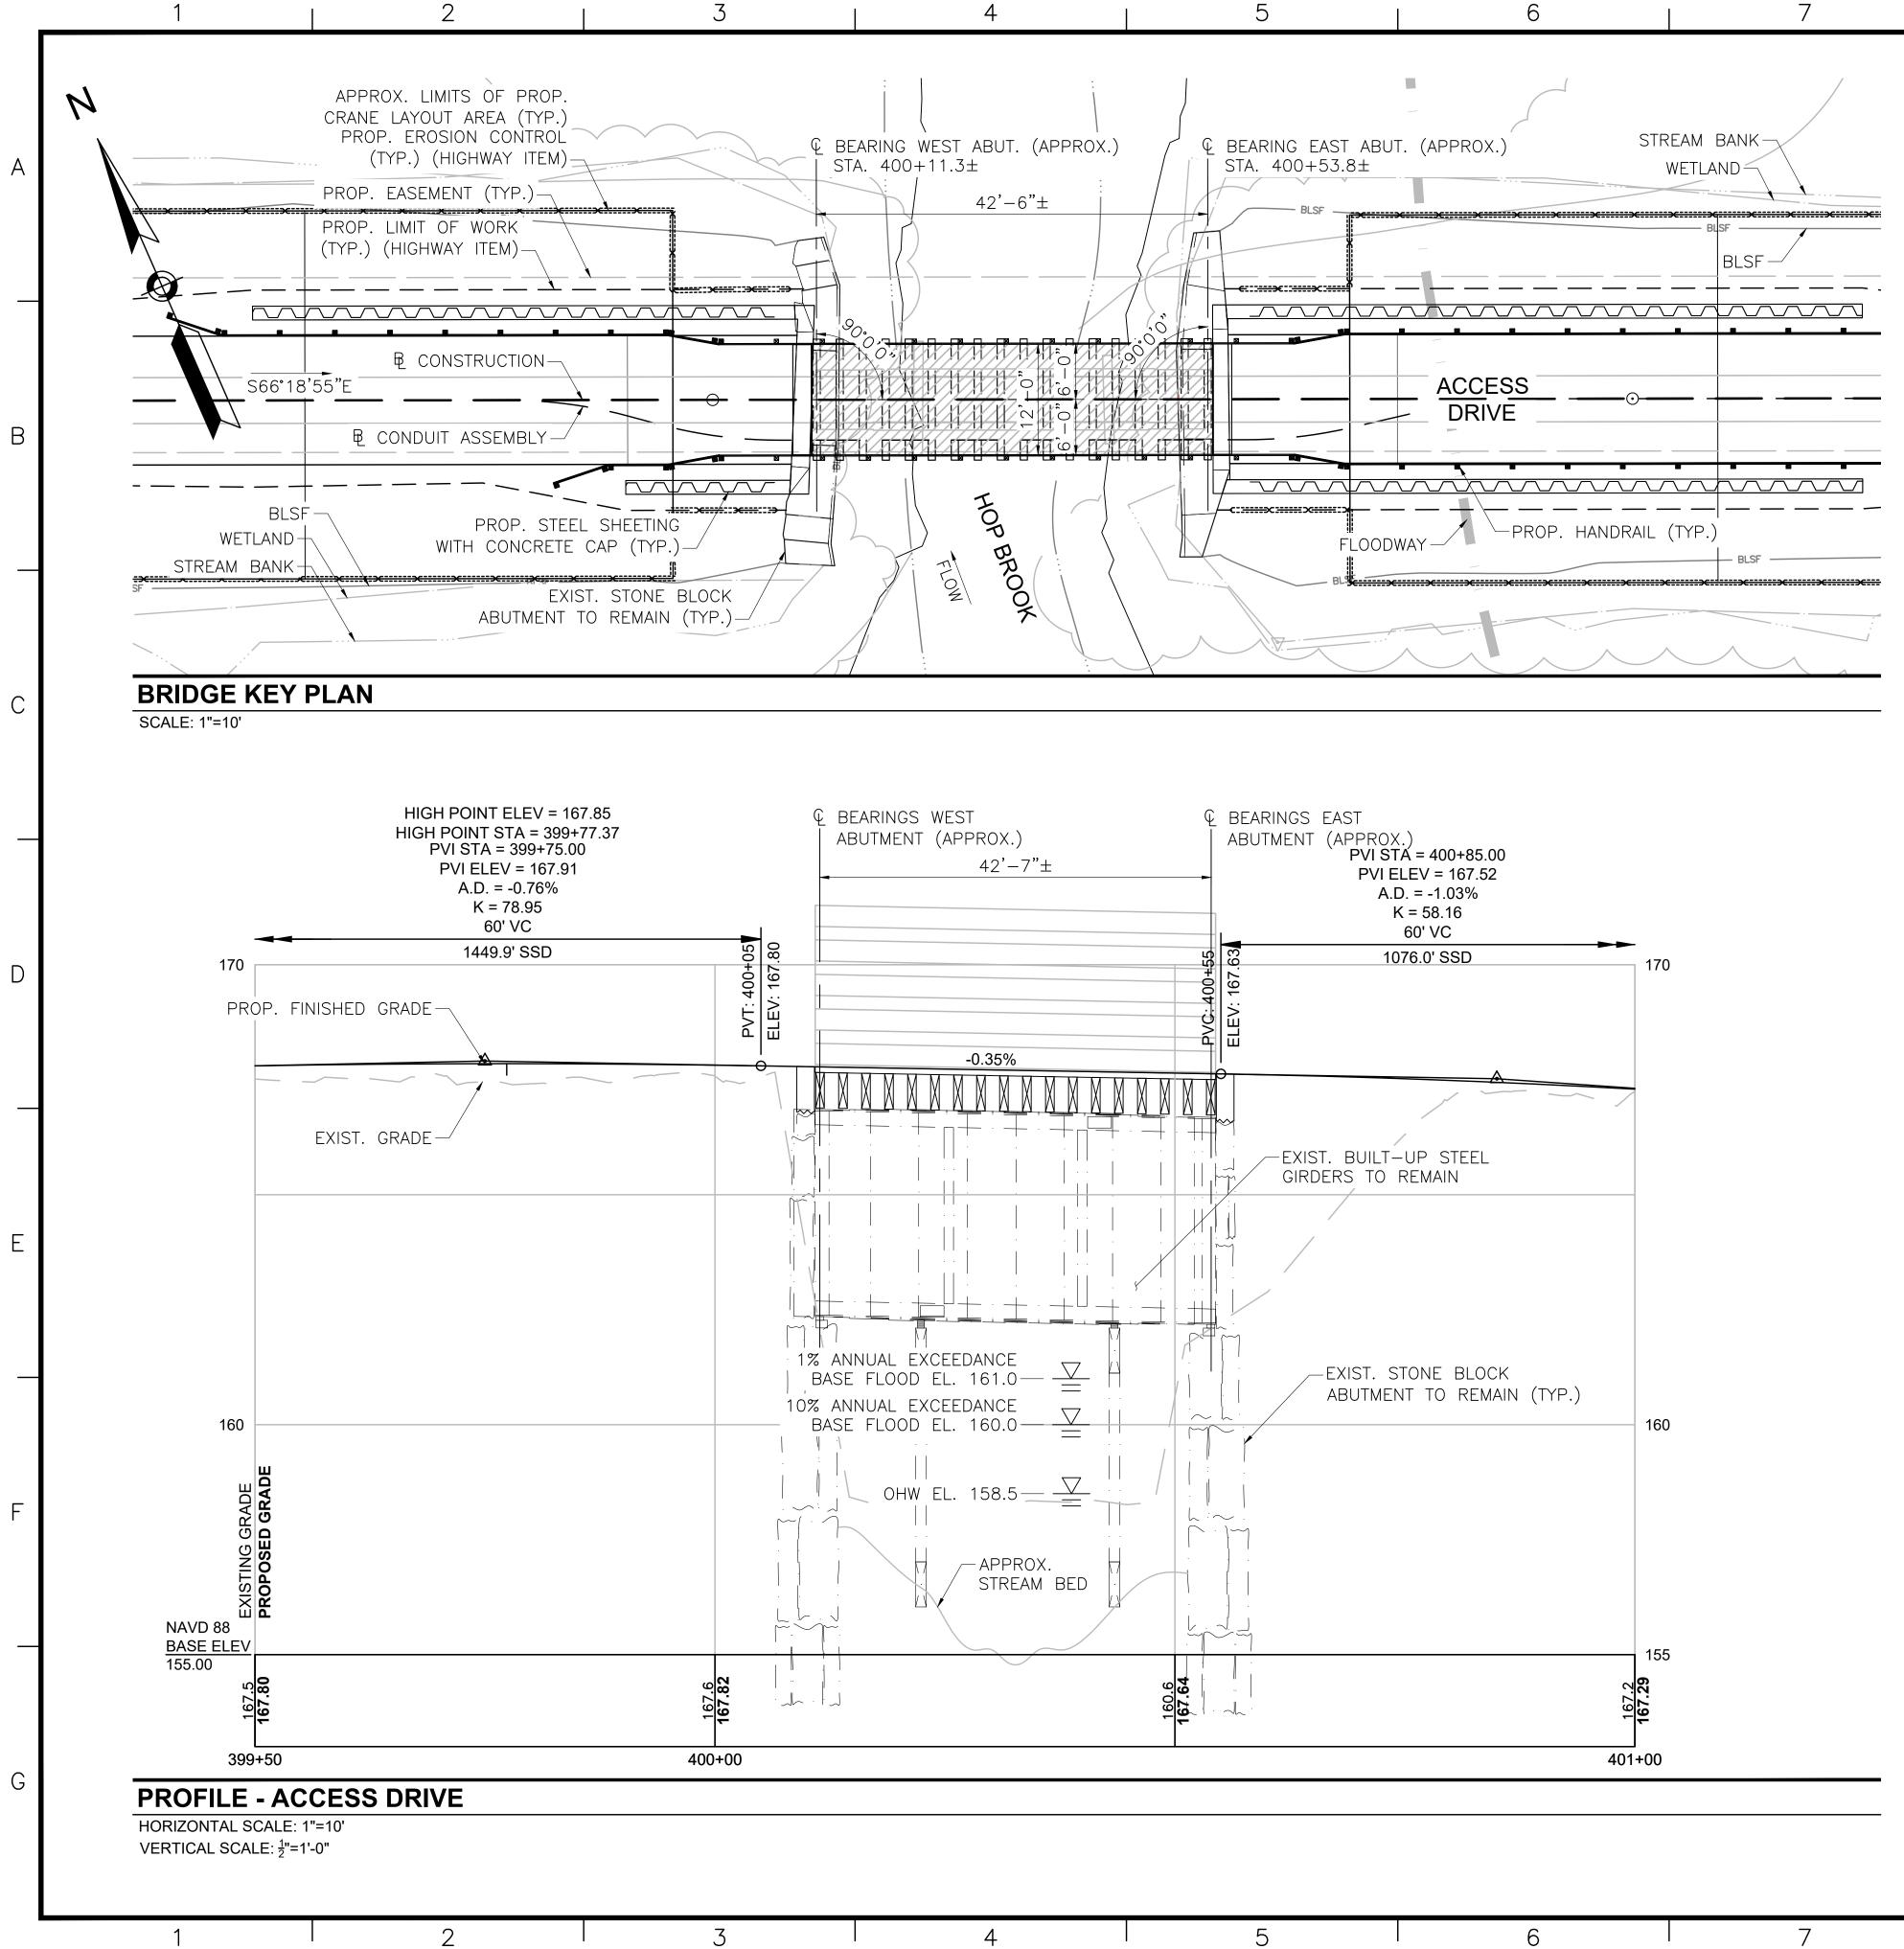

|                                          |
|                       |                 | E CONDUIT ASSE |                                                                             |                                          |
|                       |                 |                |                                                                             |                                          |
|                       | MEADOW<br>BROOK |                |                                                                             | PROP. CONC.<br>CAP FACE (TYP.)           |
|                       |                 |                |                                                                             |                                          |

























8

5

8

|                                                                                                                                                                                                               |                                                                                                                                                                                  | 10                                                                                                                                                                                                                                                         |