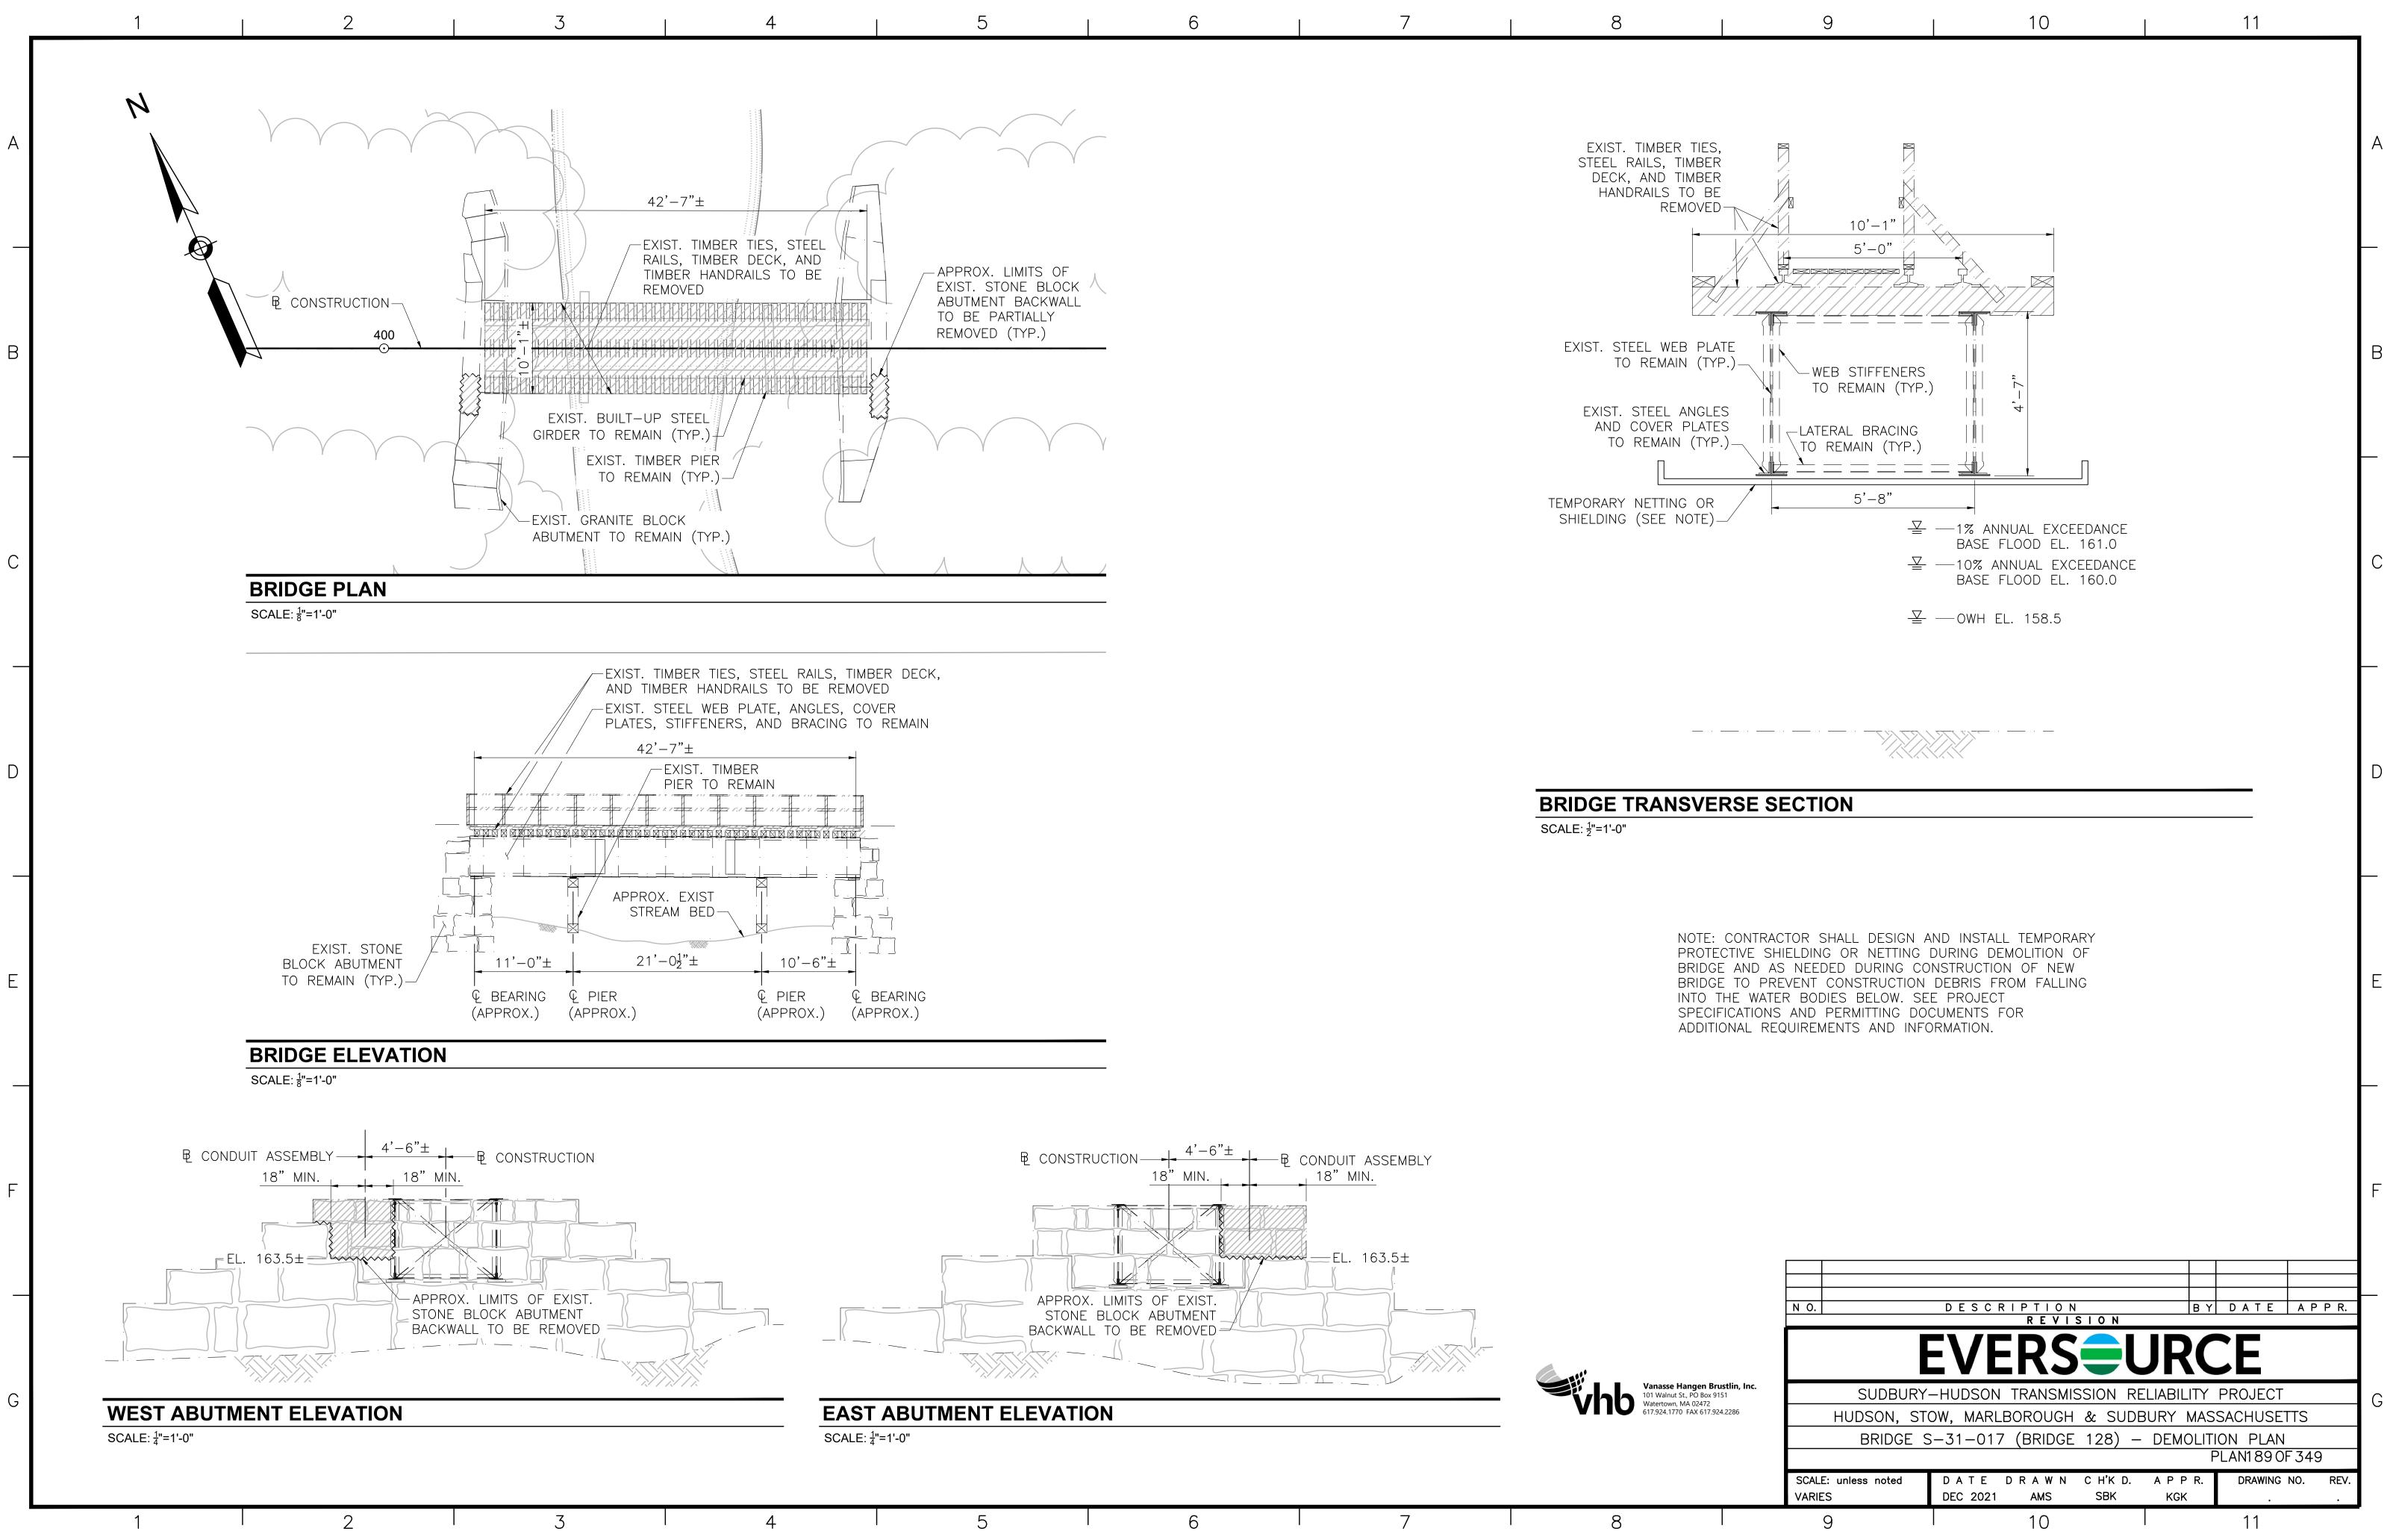

| <b>CE</b><br>PROJECT<br>SSACHUSET                             | E |

9

SCALE: unless noted

H: 1"=10' V: 1"=2'

SBK

KGK

DRAWING NO.

11

DATE DRAWN CH'KD. APPR.

AMS

10

DEC 2021



| 5 | 6 | 7 |
|---|---|---|



\*NOTE: OHW = ESTIMATED ORDINARY HIGH WATER

8

8

|                           | 9                                 | 1                                | C         |              | 11            |          | 1 |
|---------------------------|-----------------------------------|----------------------------------|-----------|--------------|---------------|----------|---|
|                           |                                   |                                  |           |              |               |          |   |
|                           |                                   |                                  |           |              |               |          |   |
|                           |                                   |