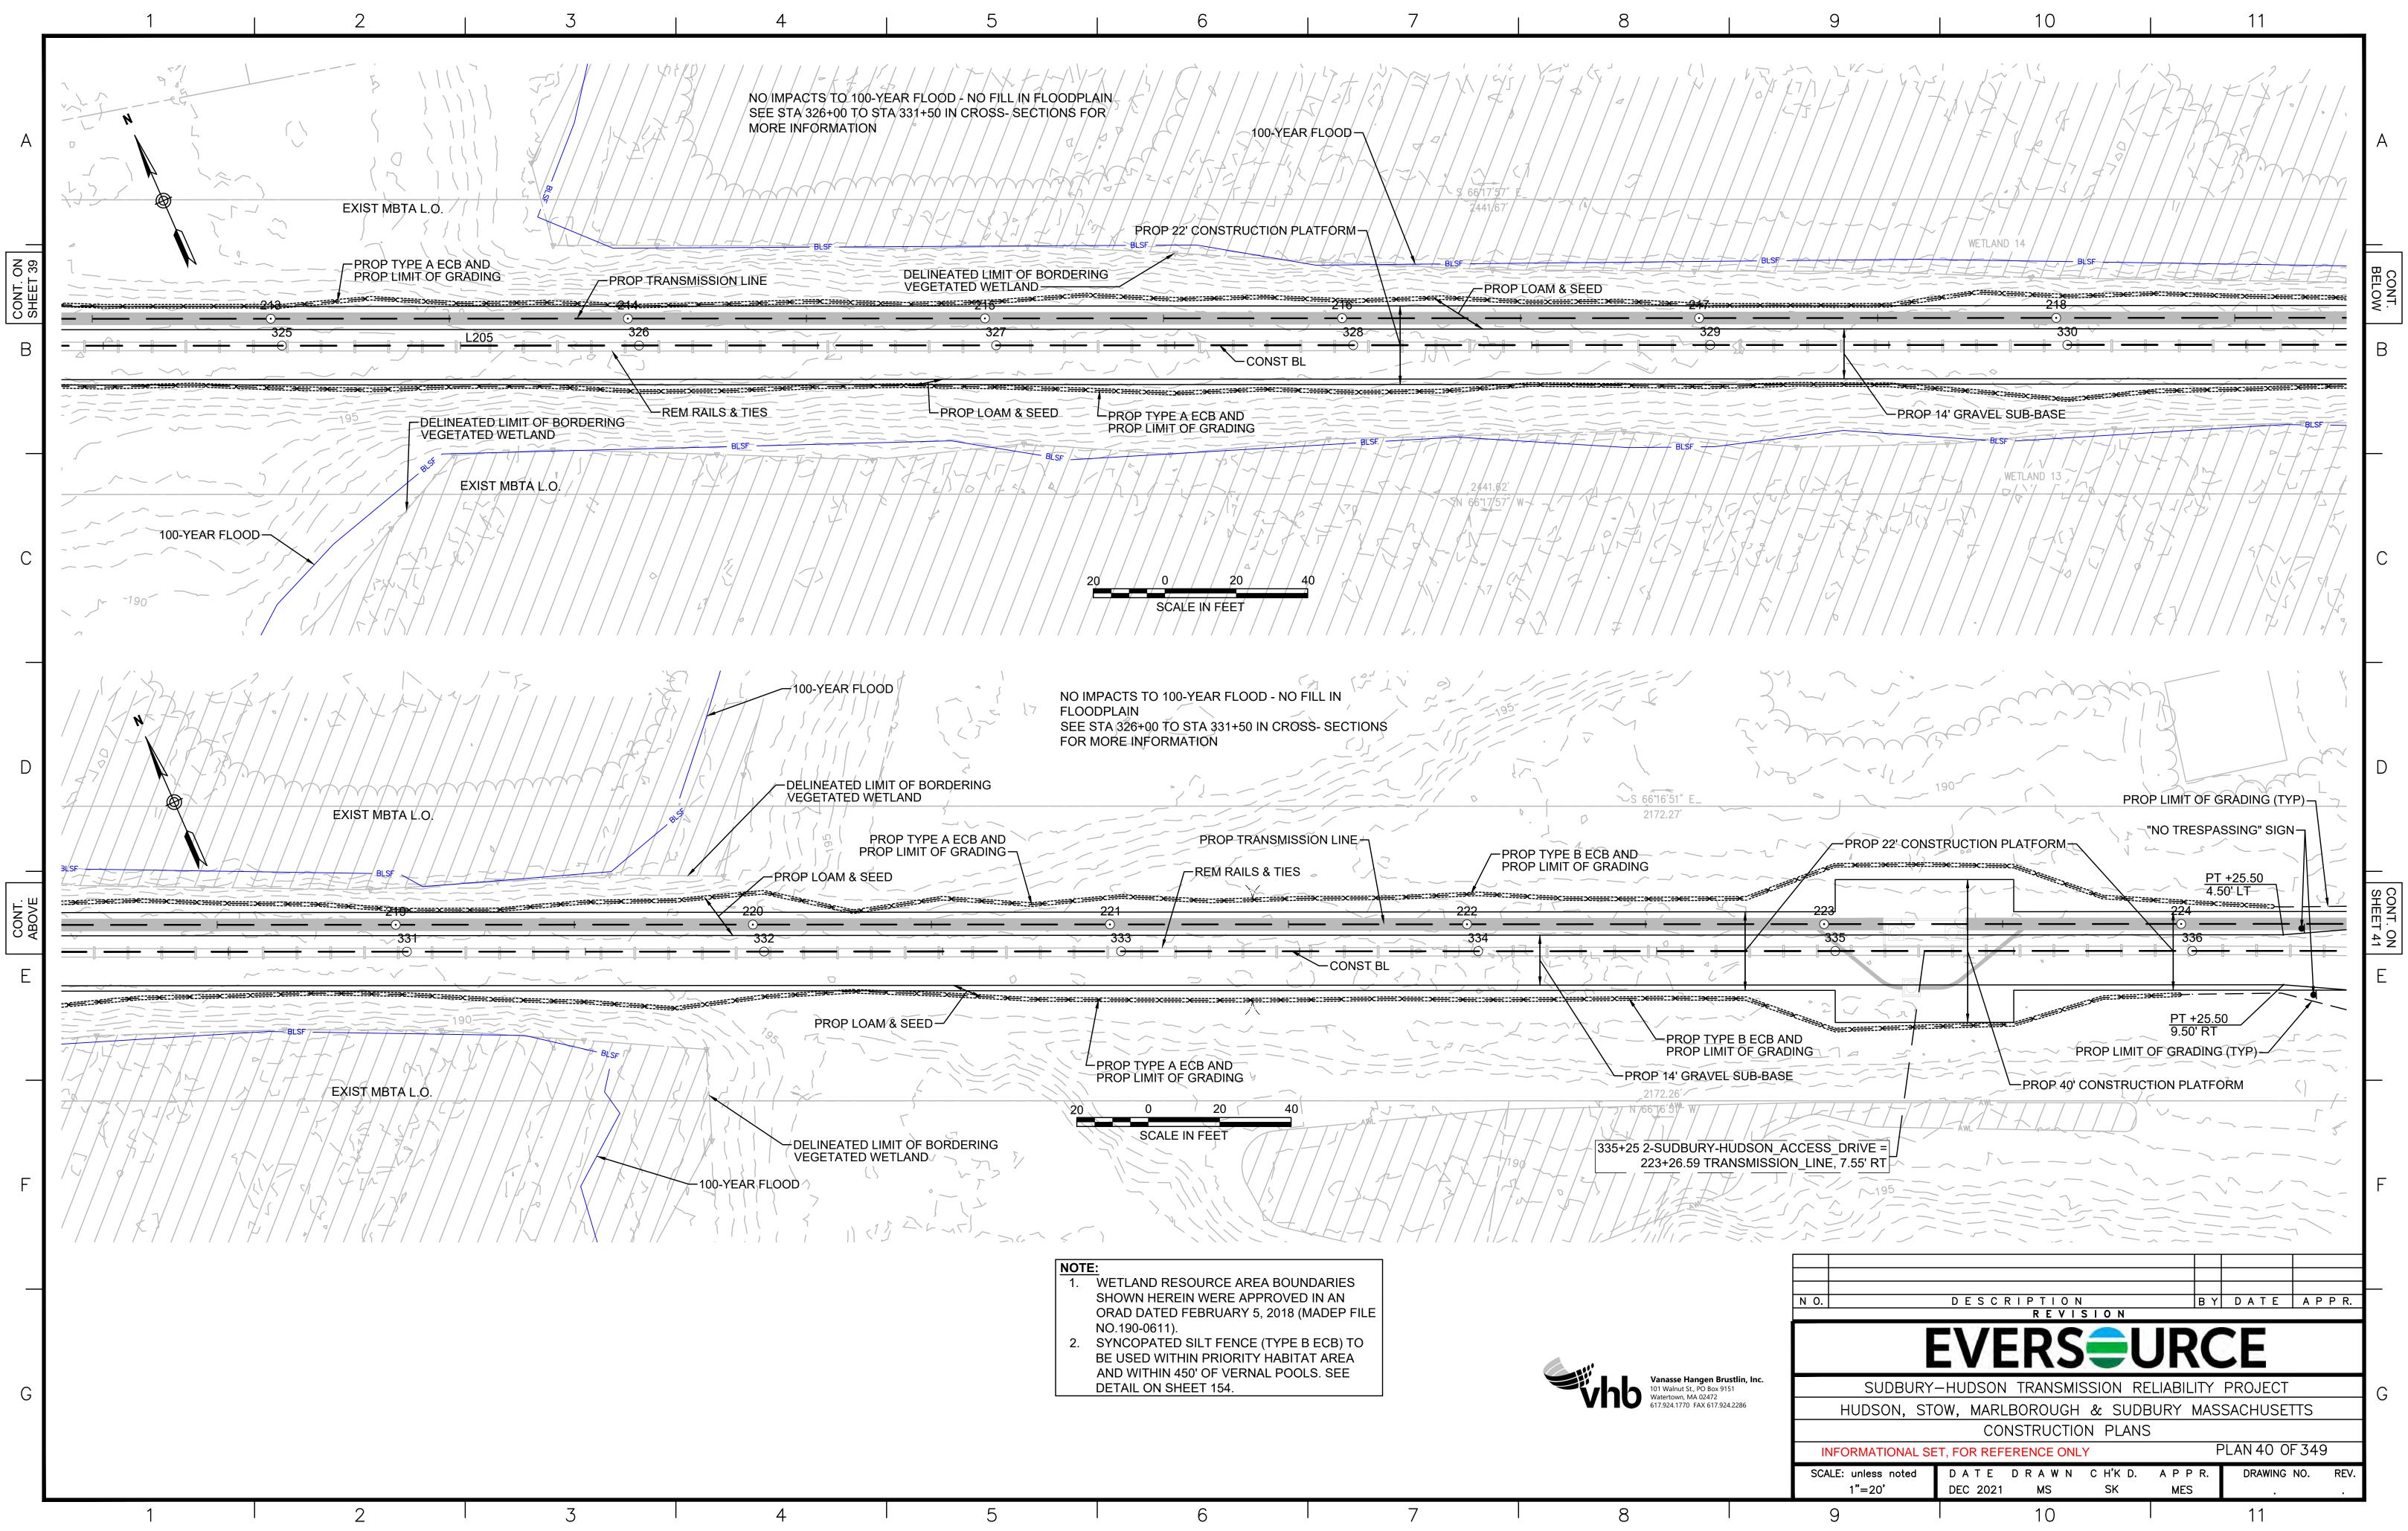

TLAND RESOURCE AREA BOUNDARIES        |
|----|-----------------------------------------|
|    | SHOWN HEREIN WERE APPROVED IN AN        |
|    | ORAD DATED FEBRUARY 5, 2018 (MADEP FILE |
|    | NO.190-0611).                           |
|    |                                         |
| •  |                                         |



















| WETLAND RESOURCE AREA BOUNDARIES        |
|-----------------------------------------|
| SHOWN HEREIN WERE APPROVED IN AN        |
| ORAD DATED FEBRUARY 5, 2018 (MADEP FILE |
| NO.190-0611).                           |
| CONTRACTOR TO INSTALL GEOTEXTILE        |
| FABRIC UNDERNEATH 8" GRAVEL BORROW      |
| WITHIN LIMITS SHOWN.                    |
|                                         |
|                                         |









| 5 | 6 | 7                |
|---|---|------------------|
|   |   | 117 + 177 + 14/5 |

















| 1. | WETLAND RESOURCE AREA BOUNDARIES        |  |  |  |
|----|-----------------------------------------|--|--|--|
|    | SHOWN HEREIN WERE APPROVED IN AN        |  |  |  |
|    | ORAD DATED AUGUST 27, 2018 (MADEP FILE  |  |  |  |
|    | NO.301-1227).                           |  |  |  |
| 2. | SYNCOPATED SILT FENCE (TYPE B ECB) TO   |  |  |  |
|    | BE USED WITHIN PRIORITY HABITAT AREA    |  |  |  |
|    | AND 450' OF VERNAL POOLS. SEE DETAIL ON |  |  |  |
|    | SHEET 154.                              |  |  |  |
|    |                                         |  |  |  |









| 1. | WETLAND RESOURCE AREA BOUNDARIES       |
|----|----------------------------------------|
|    | SH