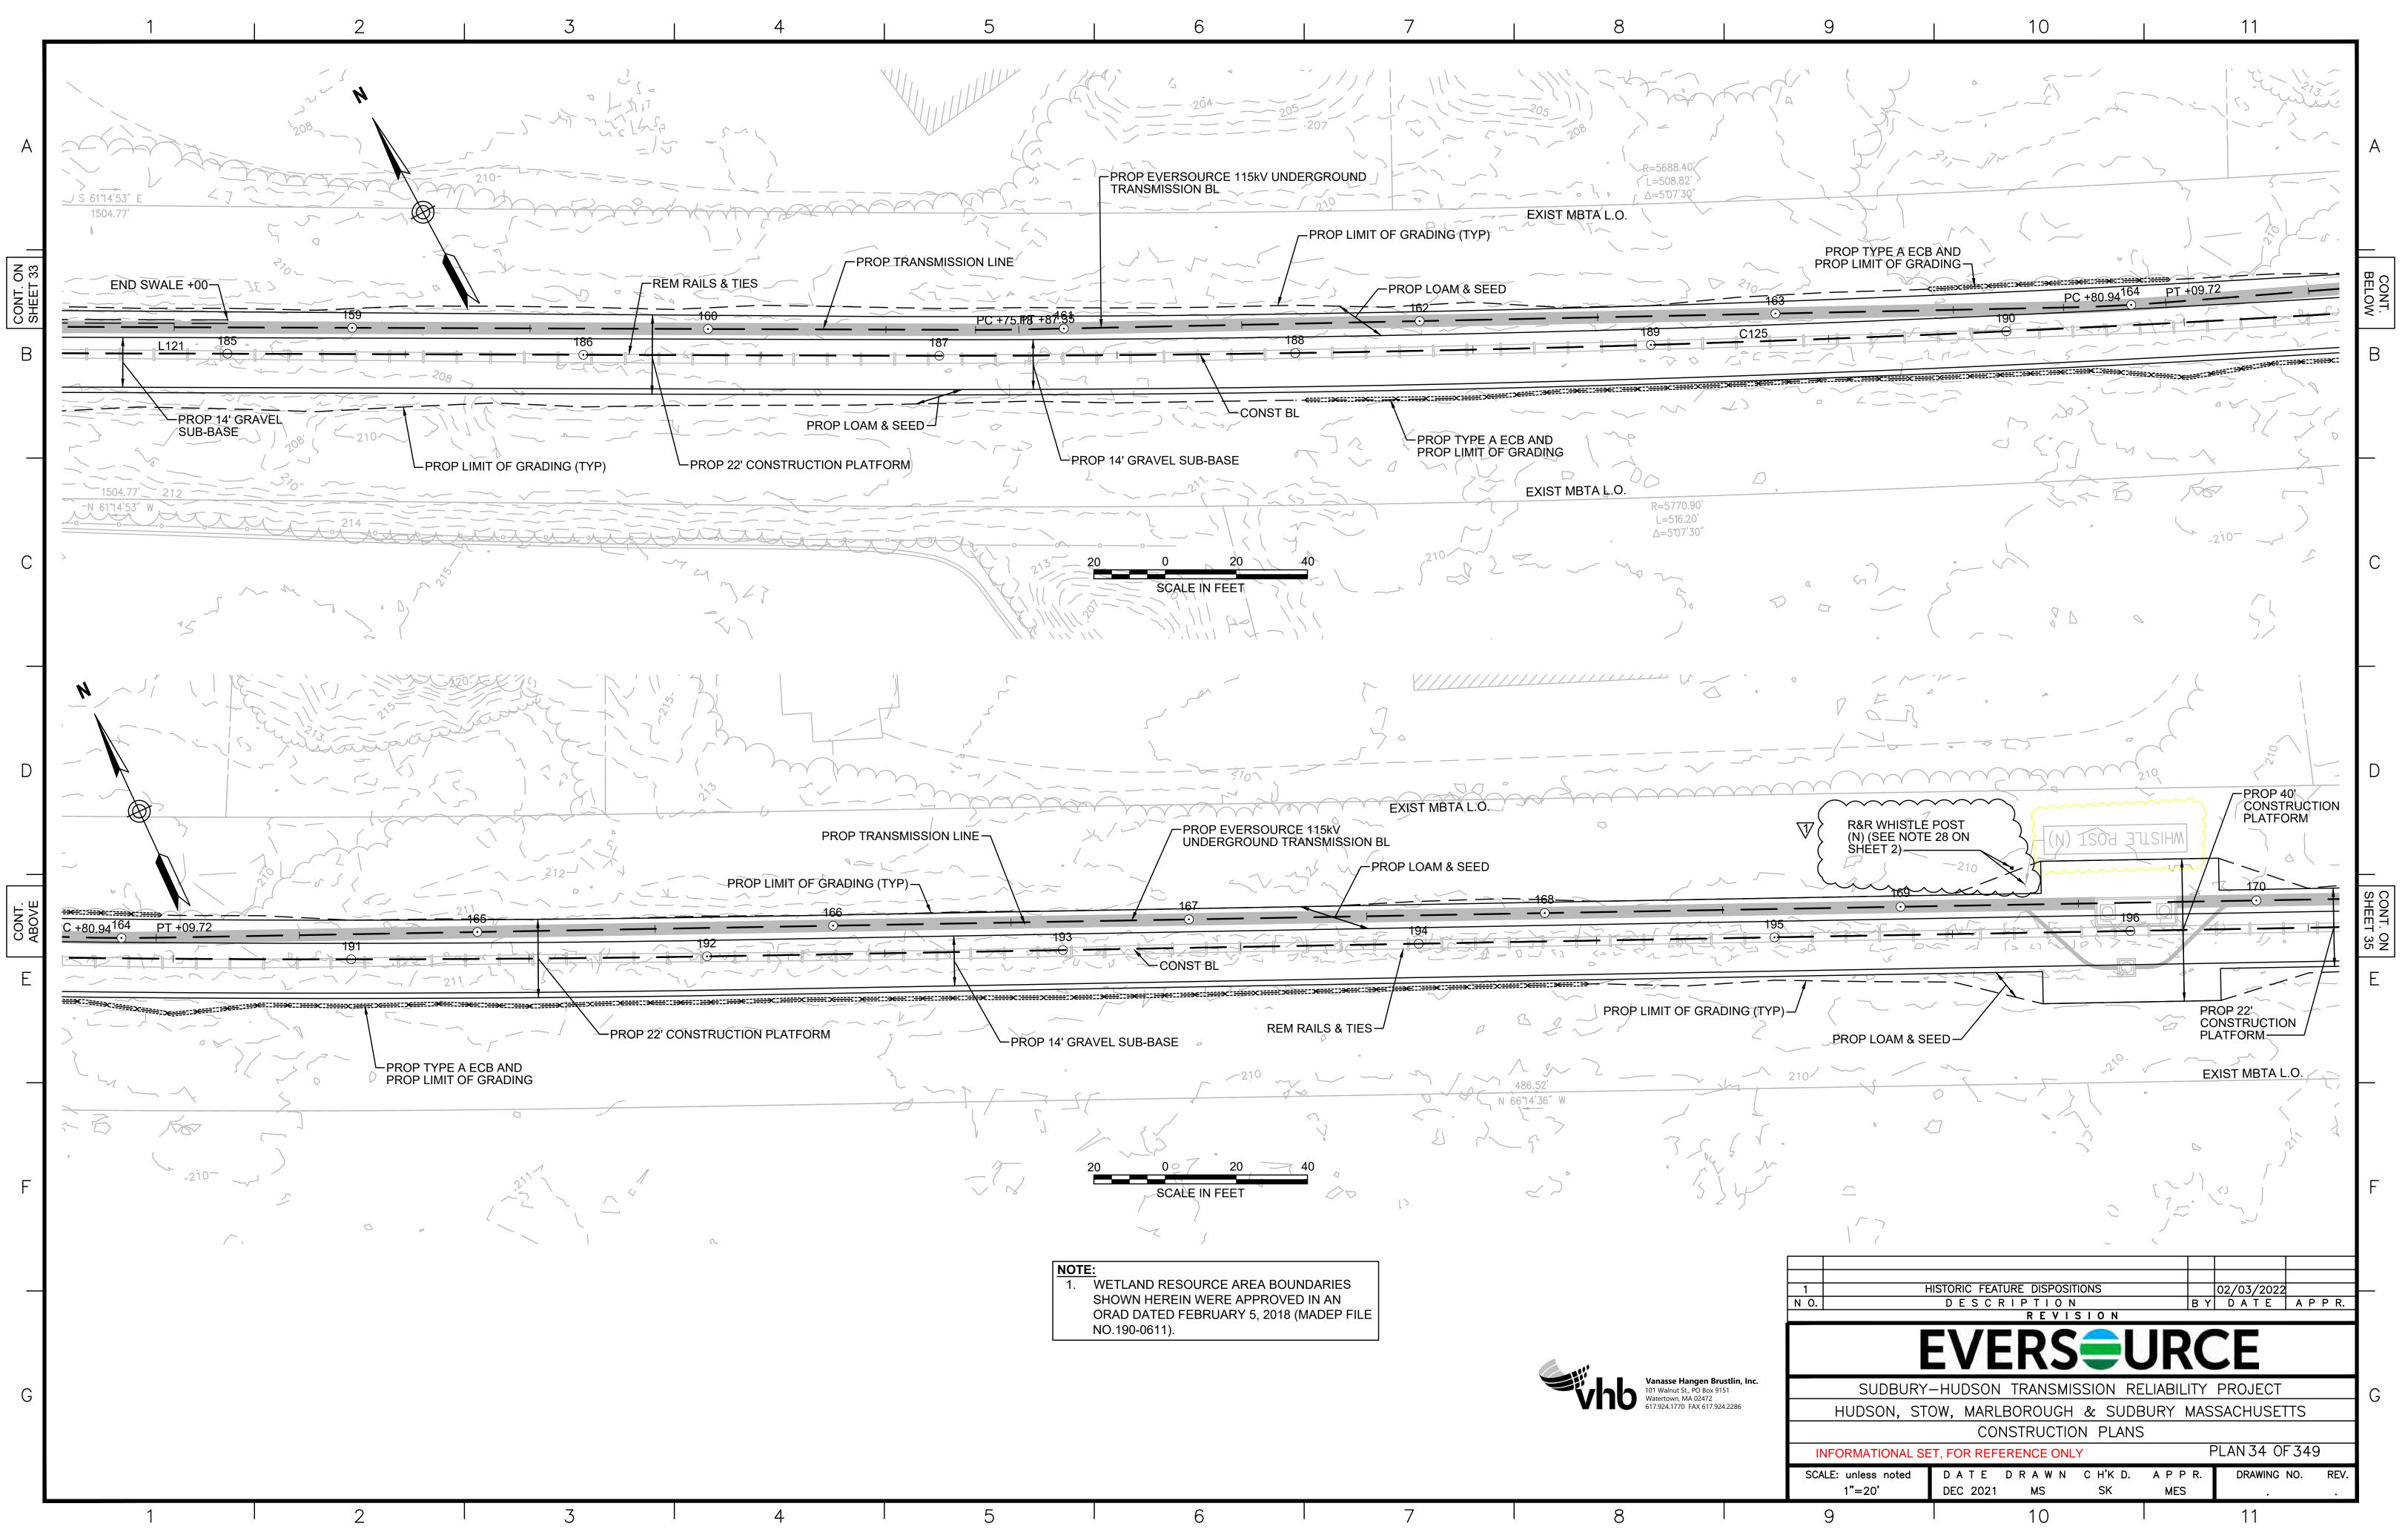

| PROP 40' CC<br>TEMPORARY<br>20<br>20<br>NOTE:<br>1. WETLAND<br>SHOWN HE | PROP CHECK DAM (T<br>PROP CHECK DAM (T<br>LIMIT OF GRADING (TYP)<br>ONSTRUCTION PLATFORM<br>GRADING DETAIL ON SI<br>O 20<br>SCALE IN FEET<br>RESOURCE AREA BOUN<br>REIN WERE APPROVED<br>ED FEBRUARY 5, 2018 (I | A (SEE<br>HEET 157)<br>40<br>NDARIES<br>DIN AN                        | LIŃE                                    |                  |





| 1. | WETLAND RESOURCE AREA BOUNDARIES        |
|----|-----------------------------------------|
|    | SHOWN HEREIN WERE APPROVED IN AN        |
|    | ORAD DATED FEBRUARY 5, 2018 (MADEP FILE |
|    | NO.190-0611).                           |
|    |                                         |
| •  |                                         |



















| WETLAND RESOURCE AREA BOUNDARIES        |
|-----------------------------------------|
| SHOWN HEREIN WERE APPROVED IN AN        |
| ORAD DATED FEBRUARY 5, 2018 (MADEP FILE |
| NO.190-0611).                           |
| CONTRACTOR TO INSTALL GEOTEXTILE        |
| FABRIC UNDERNEATH 8" GRAVEL BORROW      |
| WITHIN LIMITS SHOWN.                    |
|                                         |
|                                         |









| 5 | 6 | 7                |
|---|---|------------------|
|   |   | 117 + 177 + 14/5 |

















| 1. | WETLAND RESOURCE AREA BOUNDARIES        |  |  |  |
|----|-----------------------------------------|--|--|--|
|    | SHOWN HEREIN WERE APPROVED IN AN        |  |  |  |
|    | ORAD DATED AUGUST 27, 2018 (MADEP FILE  |  |  |  |
|    | NO