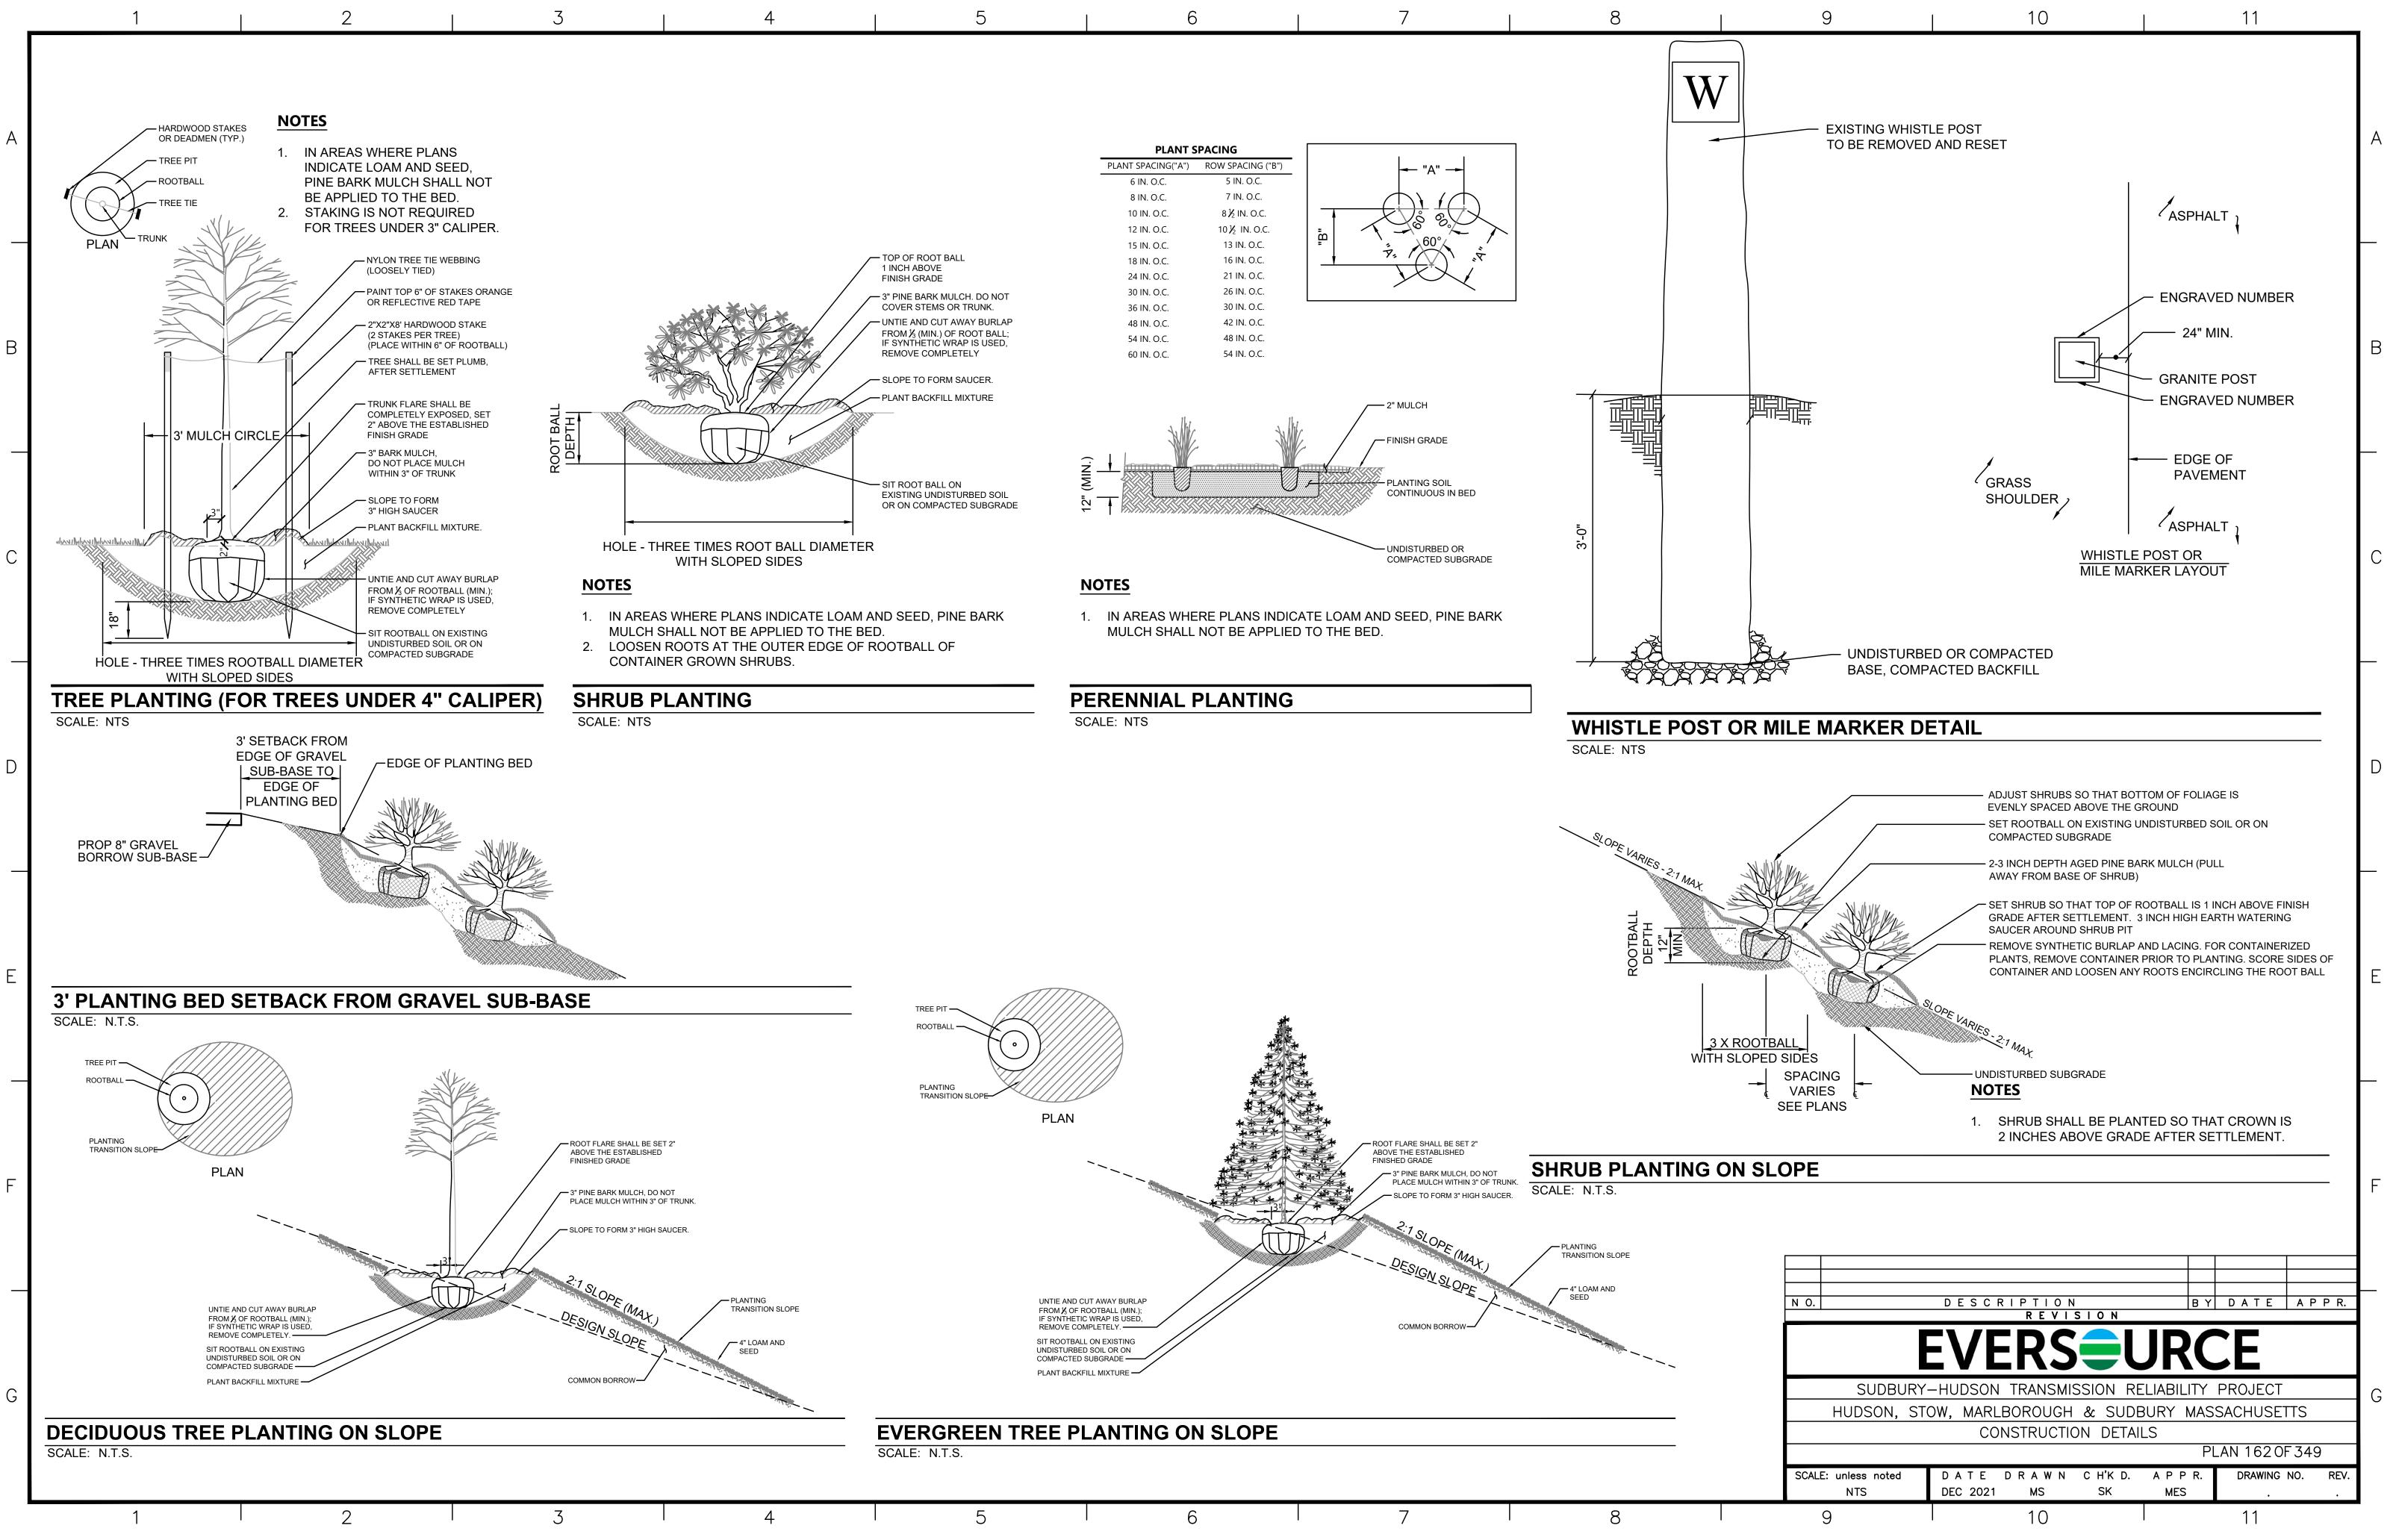

| / |
|          |        |   |

| SHRUB SEED MIX              |                   |        |
|-----------------------------|-------------------|--------|
| SPECIES                     | WETLAND<br>STATUS | LBS/AC |
| OGWOOD (SWIDA ALTERNIFOLIA) | FACU              | 2.00   |
| CORYLUS AMERICANA)          | FACU              | 2.00   |
| IUM DENTATUM)               | FAC               | 2.00   |
| UM LENTAGO)                 | FAC               | 2.00   |
|                             |                   |        |

IENDED BY THE SUPPLIER

## **PLANT MAINTENANCE NOTES:**

ONE YEAR PLANT GUARANTEE PERIOD.

WATER SHALL BE PROVIDED BY THE CONTRACTOR.

| VAL BY THE |  |
|------------|--|
| G BY THE   |  |

5

SHALL TURN OVER MAINTENANCE TO THE FACILITY MAINTENANCE STAFF AT THAT TIME.





|--|







| PROP TIMBER                         | POST SPACING (TYP.) |                                                                               |
|-------------------------------------|---------------------|-------------------------------------------------------------------------------|
|                                     |                     |                                                                               |
|                                     |                     |                                                                               |
|                                     |                     |                                                                               |
| PROP. STEEL SHEETING<br>& CONC. CAP |                     | WORKING POINT