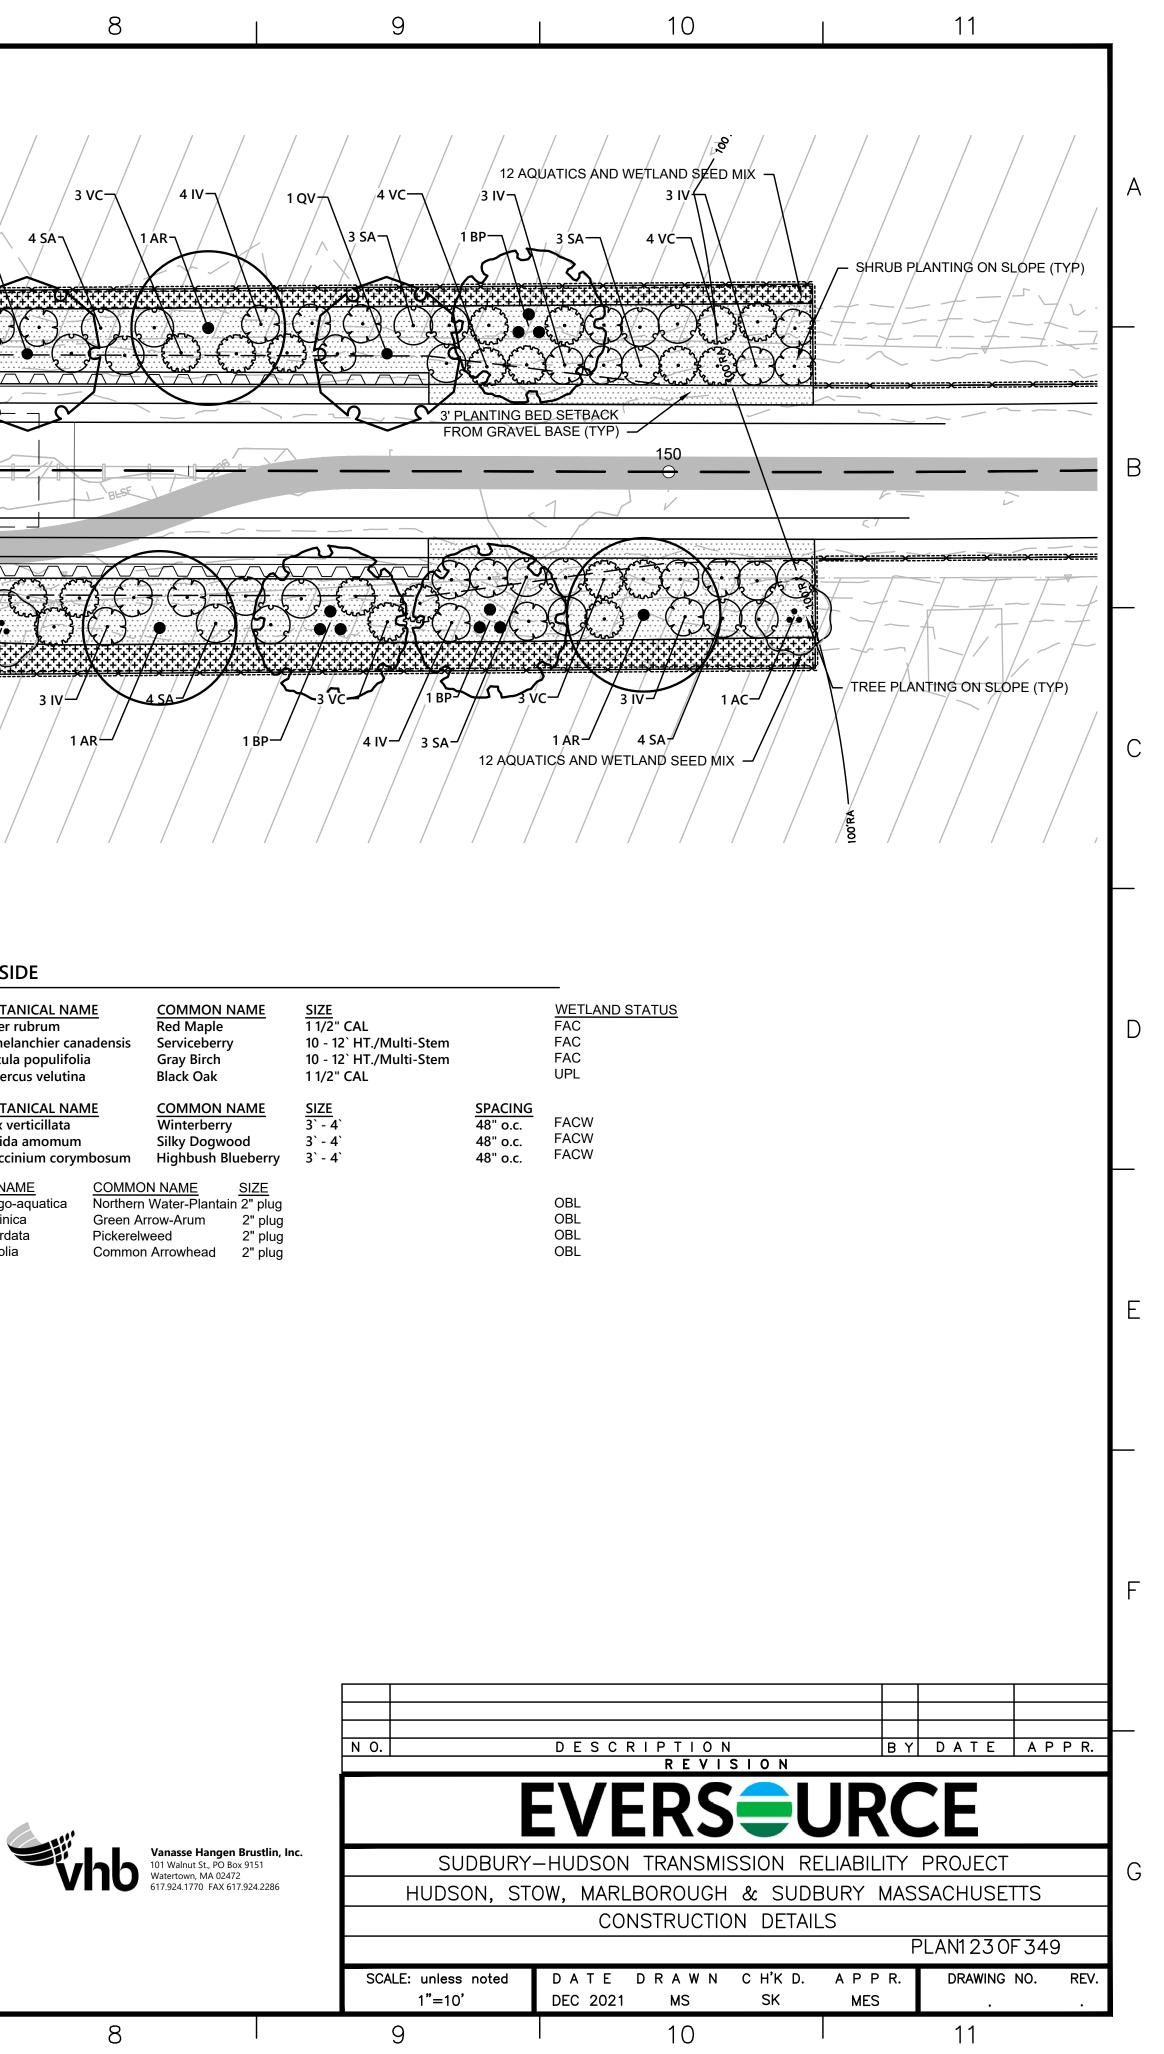

-------------------------------|---------------------------------|----------------------------------------------------------------------------------------|---------------------------------|--------------------------------------------------------------|--|--|
| <u>SHRUBS</u><br>IV<br>SA<br>VC         | <u>QTY</u><br>23<br>21<br>21    | BOTANICAL NA<br>Ilex verticillata<br>Swida amomum<br>Vaccinium coryr                   |                                 | <u>COMMON</u><br>Winterber<br>Silky Dogv<br>Highbush         |  |  |
| AQUATICS QTY<br>6<br>6<br>6<br>6        | Alisma p<br>Peltandr<br>Pontede | <u>CAL NAME</u><br>lantago-aquatica<br>a virginica<br>ria cordata<br>a latifolia       | Northerr<br>Green A<br>Pickerel | DN NAME<br>Water-Plant<br>rrow-Arum<br>weed<br>Arrowhead     |  |  |





| IICAL NAME        | COMMON NA    |
|-------------------|--------------|
| Ibrum             | Red Maple    |
| nchier canadensis | •            |
|                   | Serviceberry |
| populifolia       | Gray Birch   |
| ıs velutina       | Black Oak    |
|                   |              |
| IICAL NAME        | COMMON NA    |
| trobus            | White Pine   |
| 4                 | M/h:ta Diasa |

| <u>QTY</u> | BOTANICAL NAME                                                           | COMMON                                                                                                                                                                                       |
|------------|--------------------------------------------------------------------------|------------------