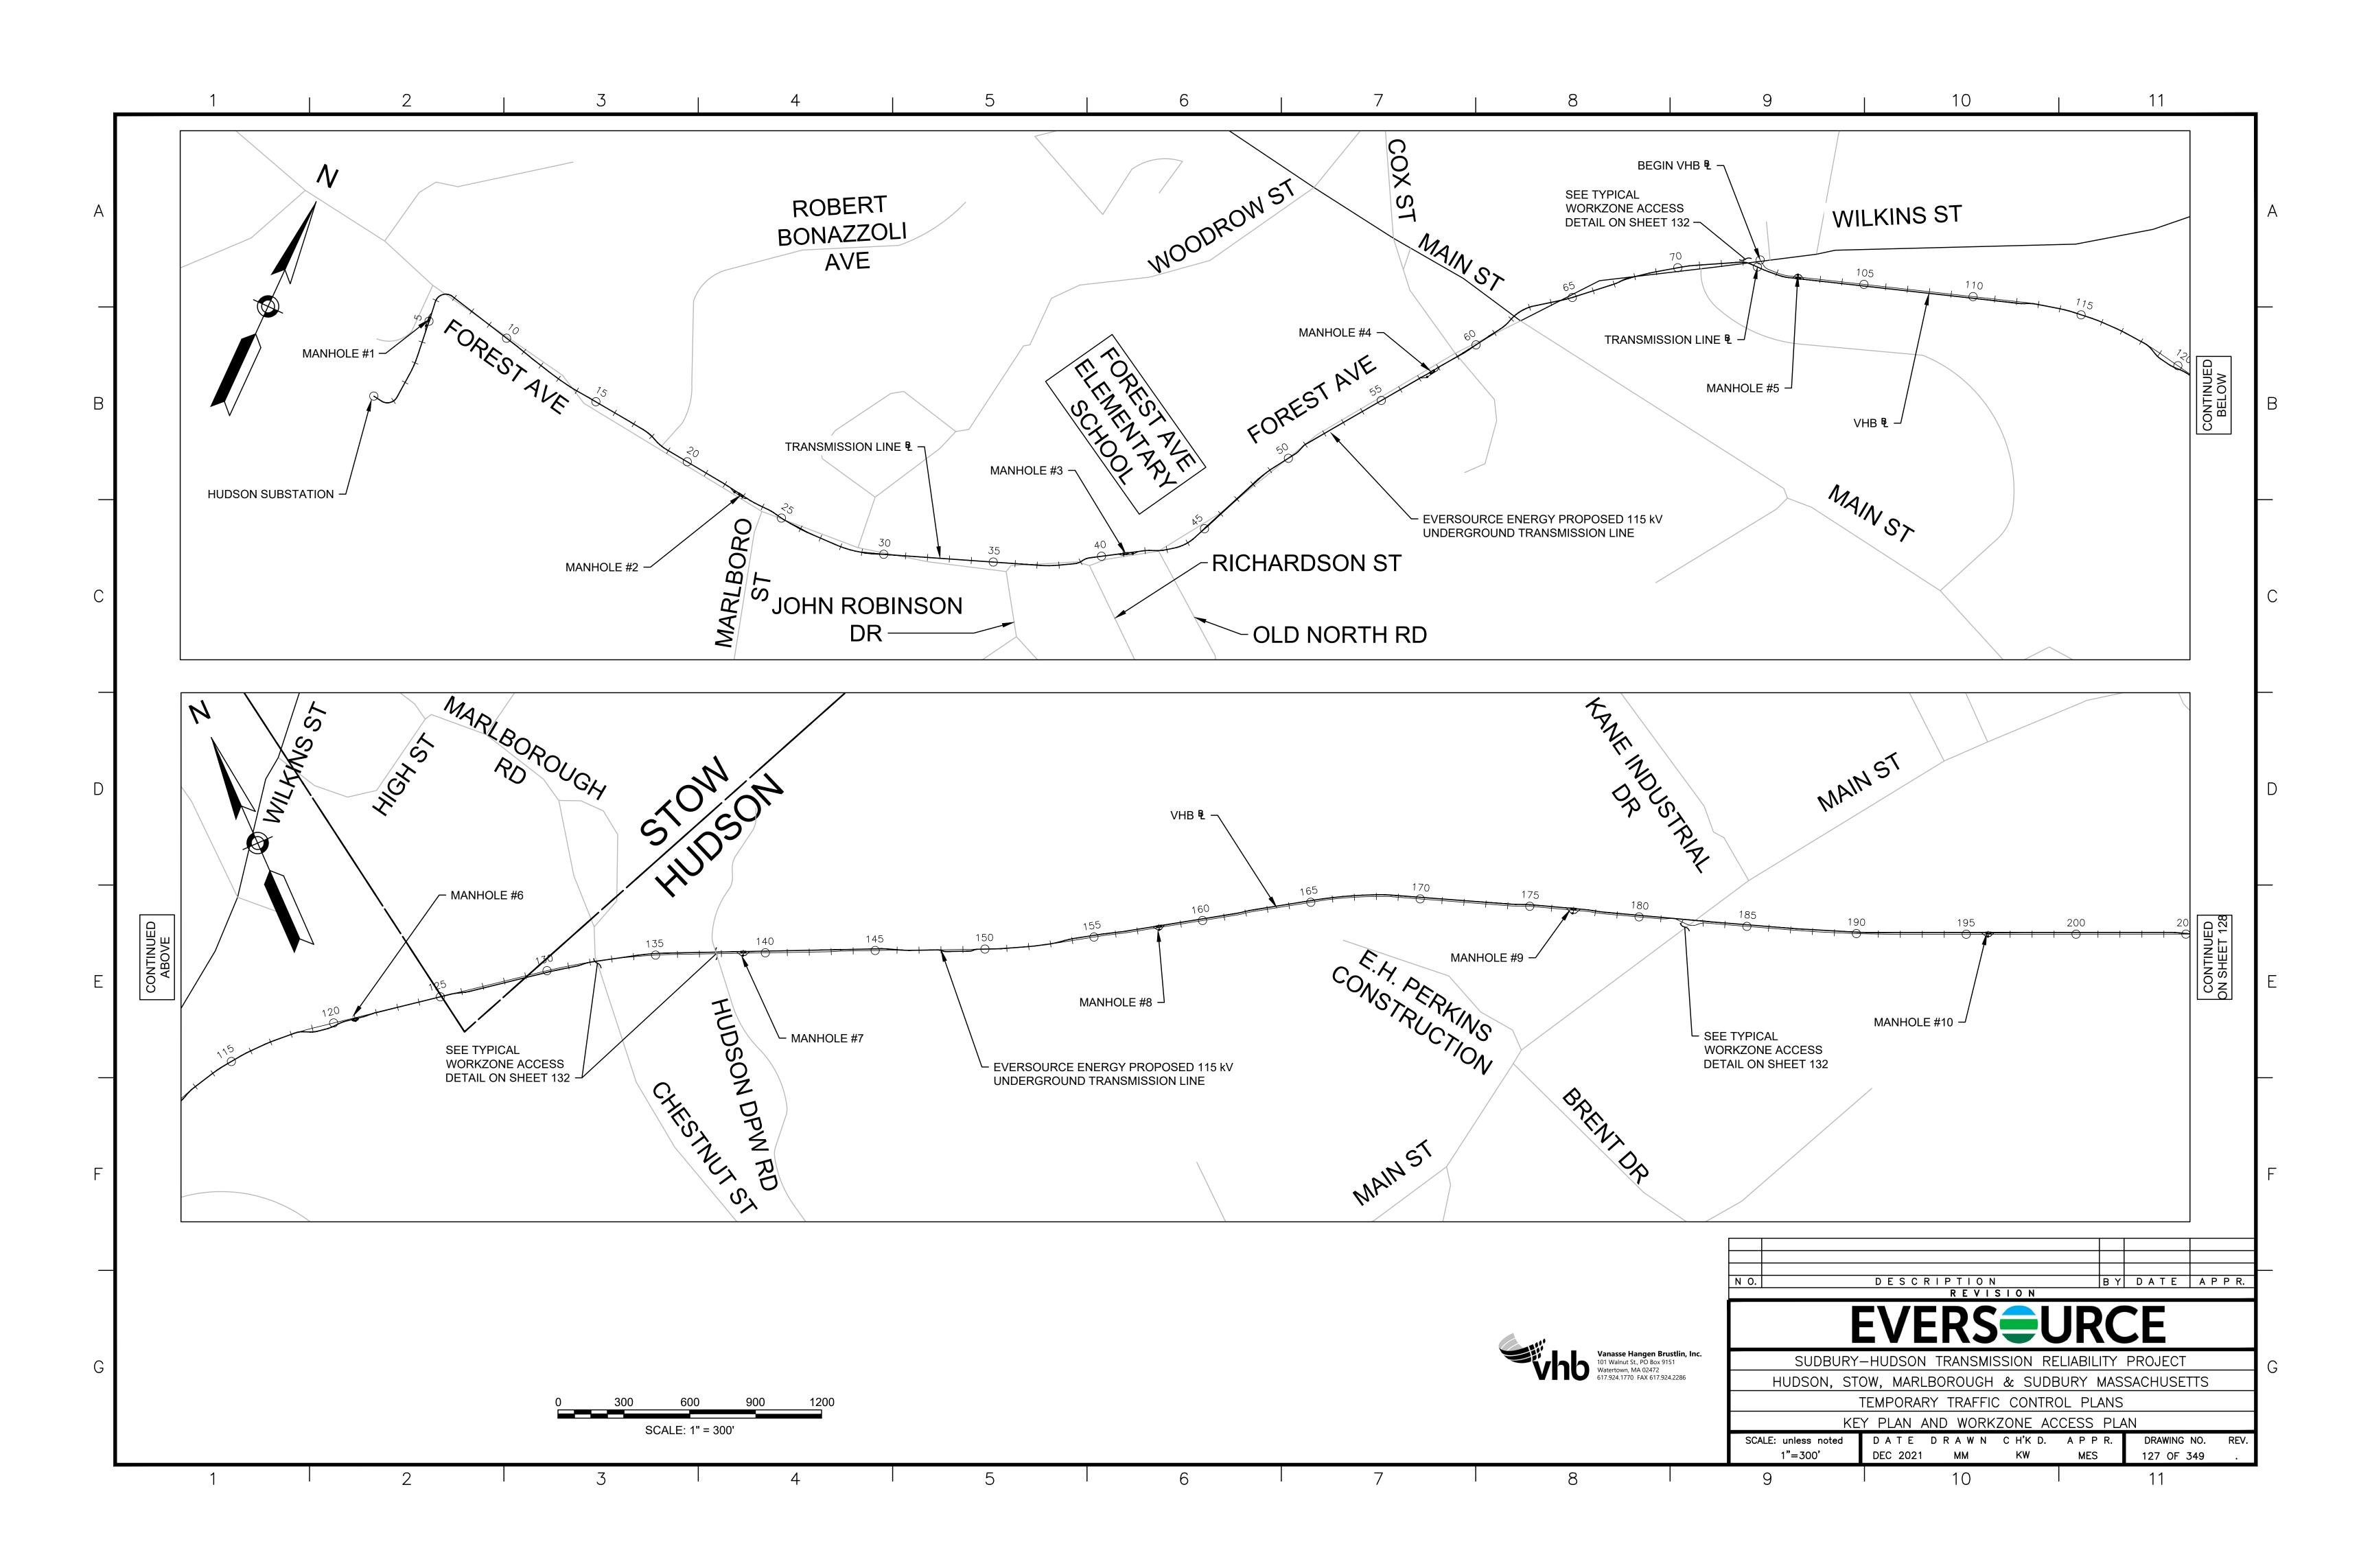

|
|                | WORK AREA (PUBLIC ACCESS RESTRICTED)                                        |
|                | ROAD CLOSED, LOCAL ACCESS ONLY                                              |
| +              | TRAFFIC FLOW                                                                |
|                | PEDESTRIAN ROUTE                                                            |
|                | CONSTRUCTION FENCE                                                          |
|                | TEMPORARY PEDESTRIAN BARRICADE                                              |
|                | PORTABLE CHANGEABLE MESSAGE SIGN (PCMS)                                     |
| NTS            | NOT TO SCALE                                                                |











|                | EVERSOURCE                 | (SEE NOTE 1)<br>0+00 ± TO 6+20 ±                                  | (SEE NOTE 2)                                 |                                                                                                       |                        |                                  |
|----------------|----------------------------|-------------------------------------------------------------------|----------------------------------------------|-------------------------------------------------------------------------------------------------------|------------------------|----------------------------------|
|                |                            |                                                                   |