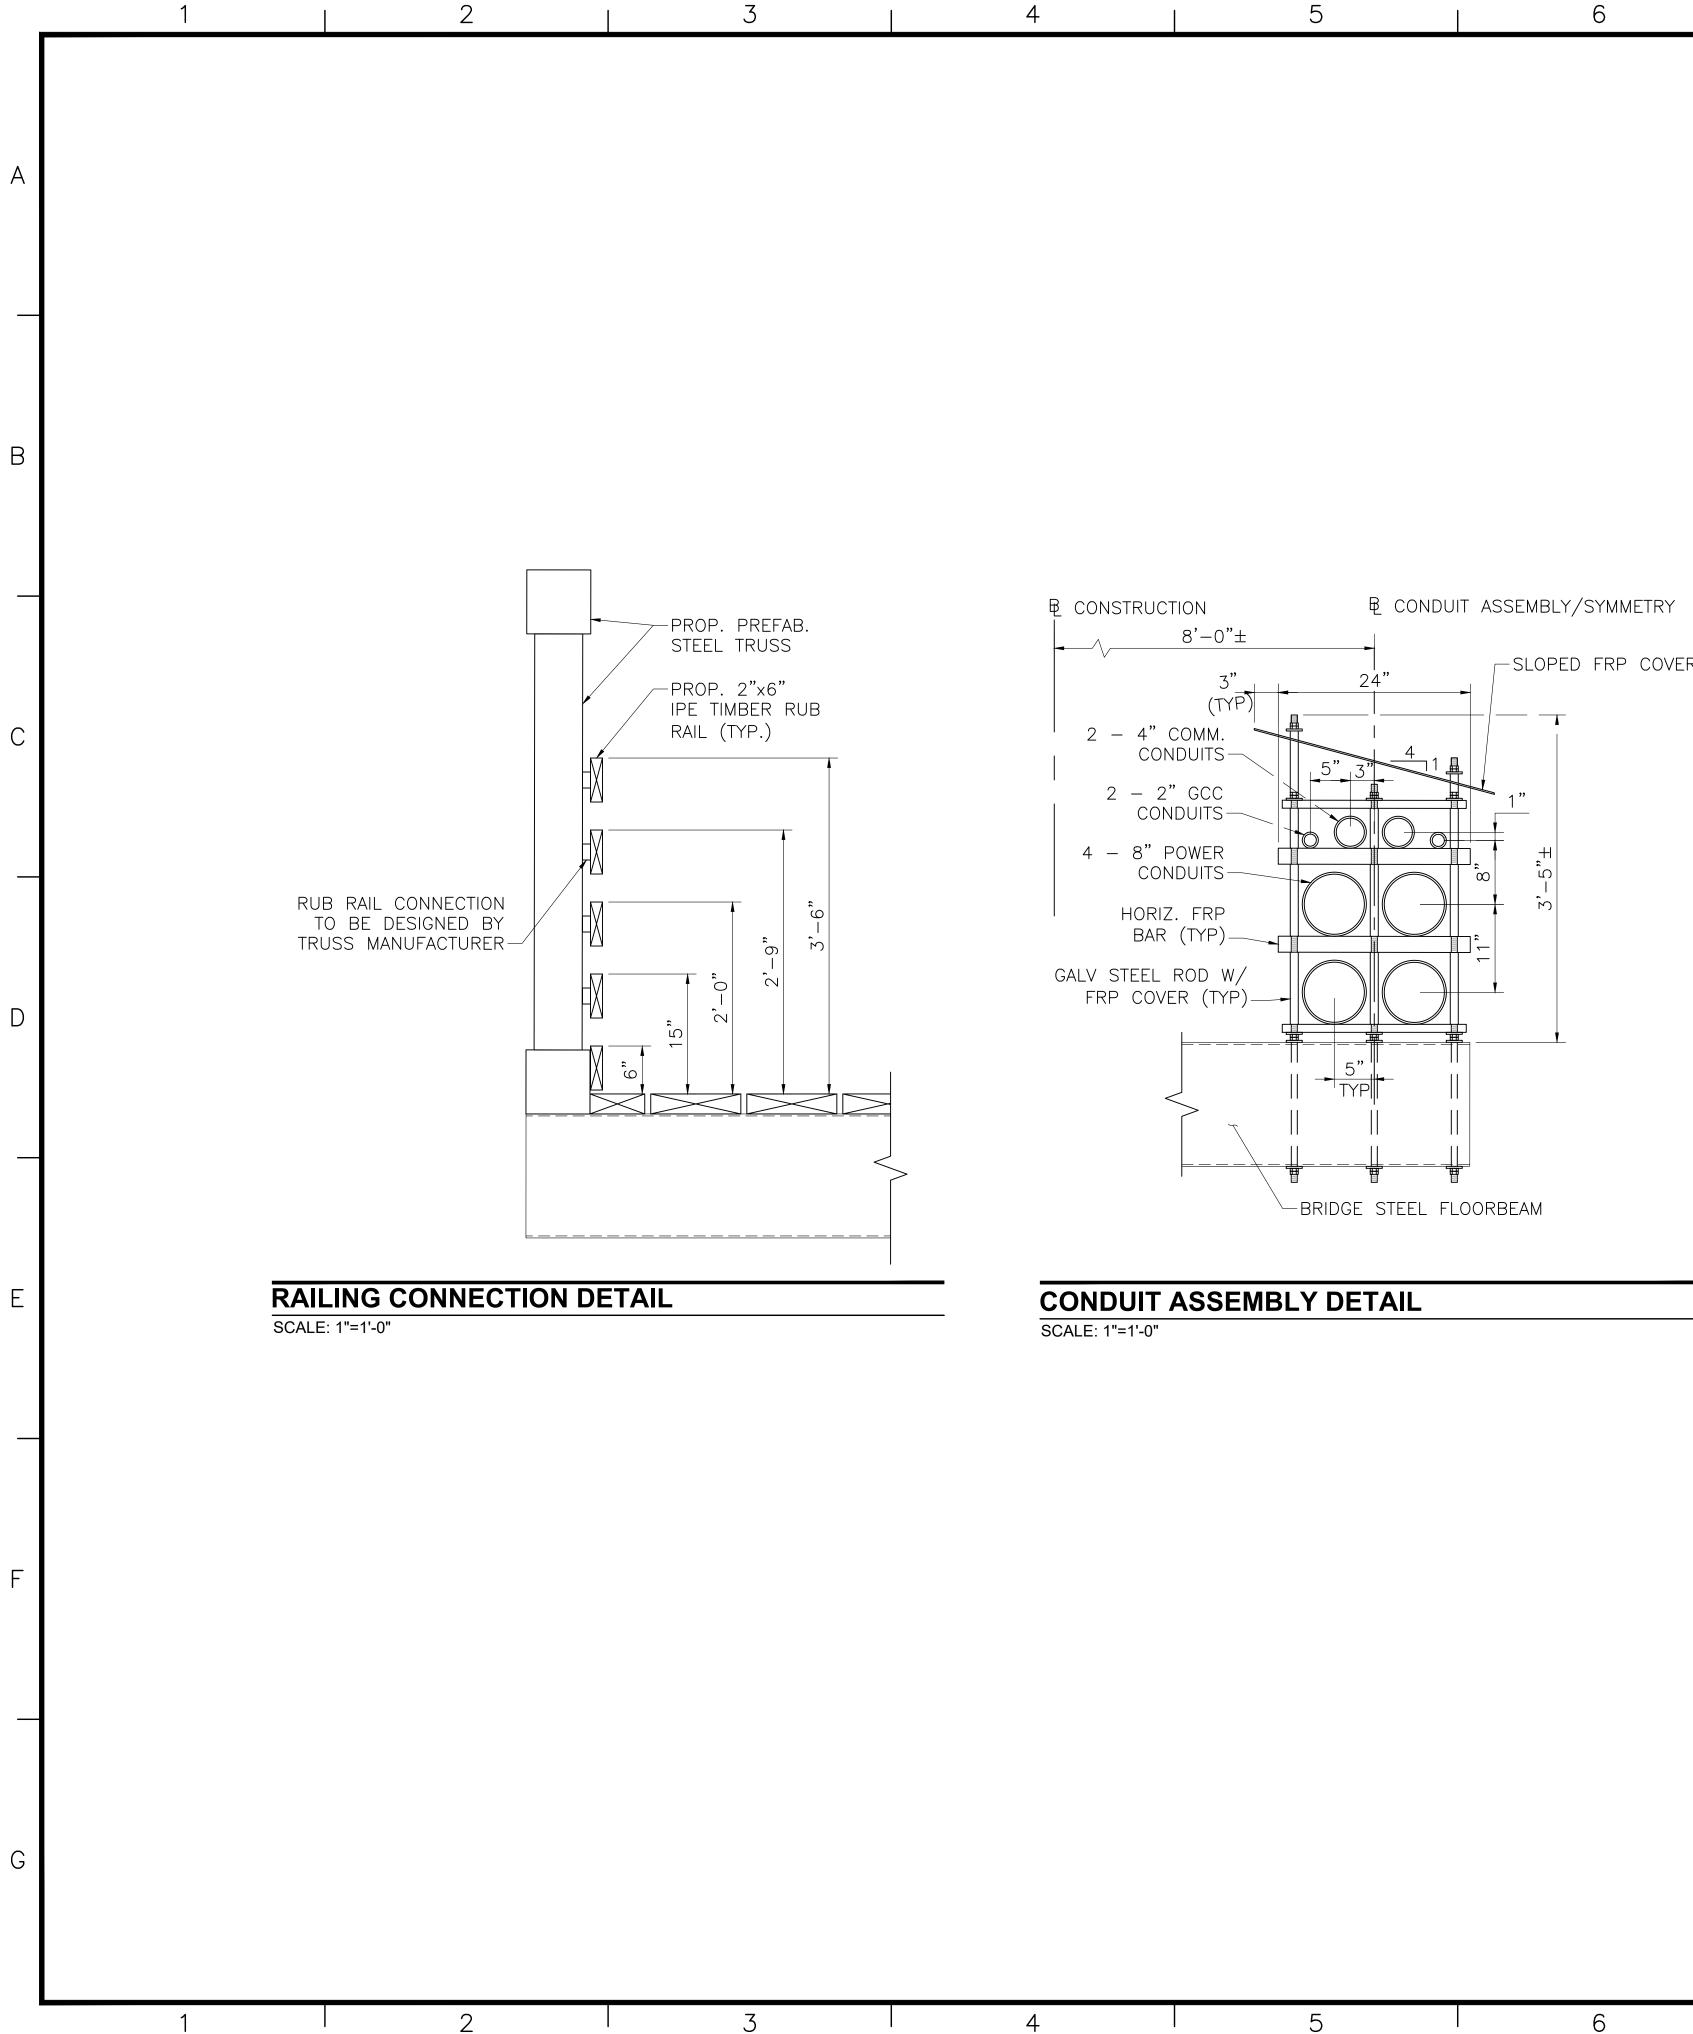

|                                          |
|                       |                 | E CONDUIT ASSE |                                                                             |                                          |
|                       |                 |                |                                                                             |                                          |
|                       | MEADOW<br>BROOK |                |                                                                             | PROP. CONC.<br>CAP FACE (TYP.)           |
|                       |                 |                |                                                                             |                                          |

























8

5

8

|                                                                                                                                                                                                               |                                                                                                                                                                                  | 10                                                                                                                                                                                                                                                         |