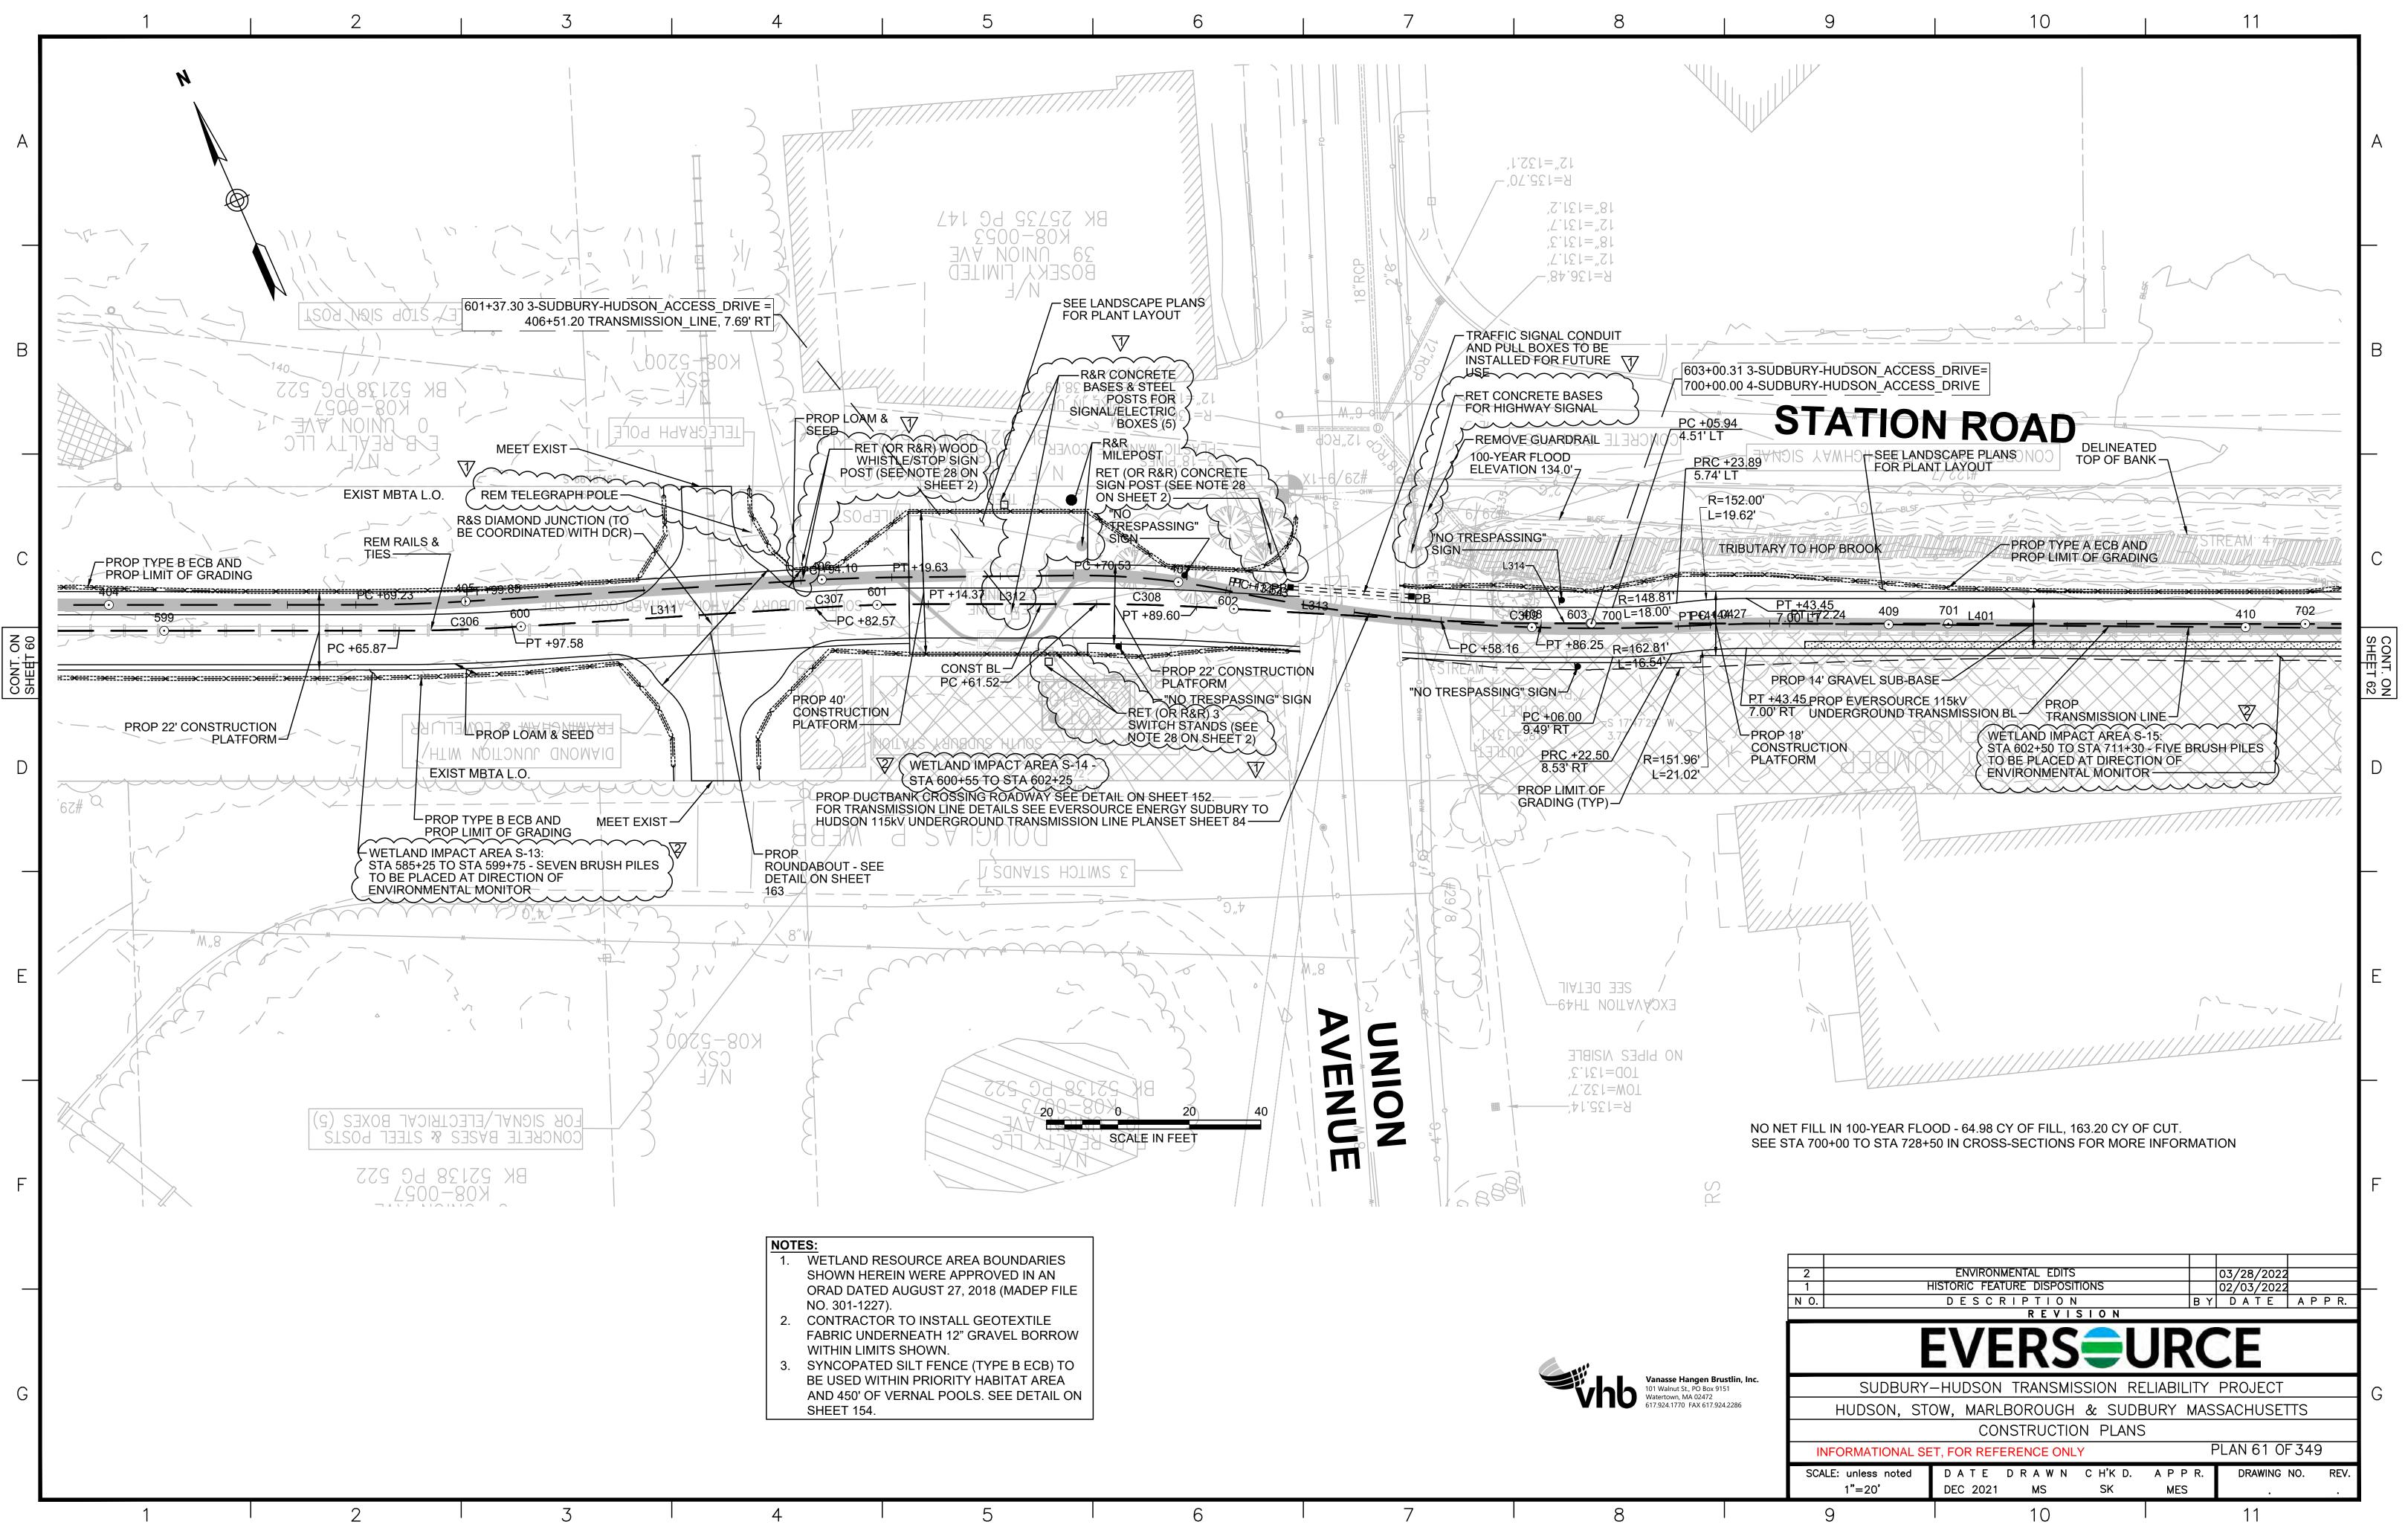

PPROVED IN AN        |  |  |  |
|    | ORAD DATED AUGUST 27, 2018 (MADEP FILE  |  |  |  |
|    | NO.301-1227).                           |  |  |  |
| 2. | SYNCOPATED SILT FENCE (TYPE B ECB) TO   |  |  |  |
|    | BE USED WITHIN PRIORITY HABITAT AREA    |  |  |  |
|    | AND 450' OF VERNAL POOLS. SEE DETAIL ON |  |  |  |
|    | SHEET 154.                              |  |  |  |
|    |                                         |  |  |  |









| 1. | WETLAND RESOURCE AREA BOUNDARIES       |
|----|----------------------------------------|
|    | SHOWN HEREIN WERE APPROVED IN AN       |
|    | ORAD DATED AUGUST 27, 2018 (MADEP FILE |
|    | NO. 301-1227).                         |
| 2. | SYNCOPATED SILT FENCE (TYPE B ECB) TO  |
|    | BE USED IN PRIORITY HABITAT AREA AND   |





















| NOTES: |                                          |  |  |  |  |  |
|--------|------------------------------------------|--|--|--|--|--|
| 1.     | WETLAND RESOURCE AREA BOUNDARIES         |  |  |  |  |  |
|        | SHOWN HEREIN WERE APPROVED IN AN         |  |  |  |  |  |
|        | ORAD DATED AUGUST 27, 2018 (MADEP FILE   |  |  |  |  |  |
|        | NO. 301-1227).                           |  |  |  |  |  |
| 2.     | TRANSMISSION LINE TO RUN UNDERNEATH      |  |  |  |  |  |
|        | DRAINAGE PIPE (SEE DETAIL ON SHEET 157). |  |  |  |  |  |
| 3.     | CONTRACTOR TO INSTALL GEOTEXTILE         |  |  |  |  |  |
|        | FABRIC UNDERNEATH 12" GRAVEL BORROW      |  |  |  |  |  |
|        |                                          |  |  |  |  |  |









|