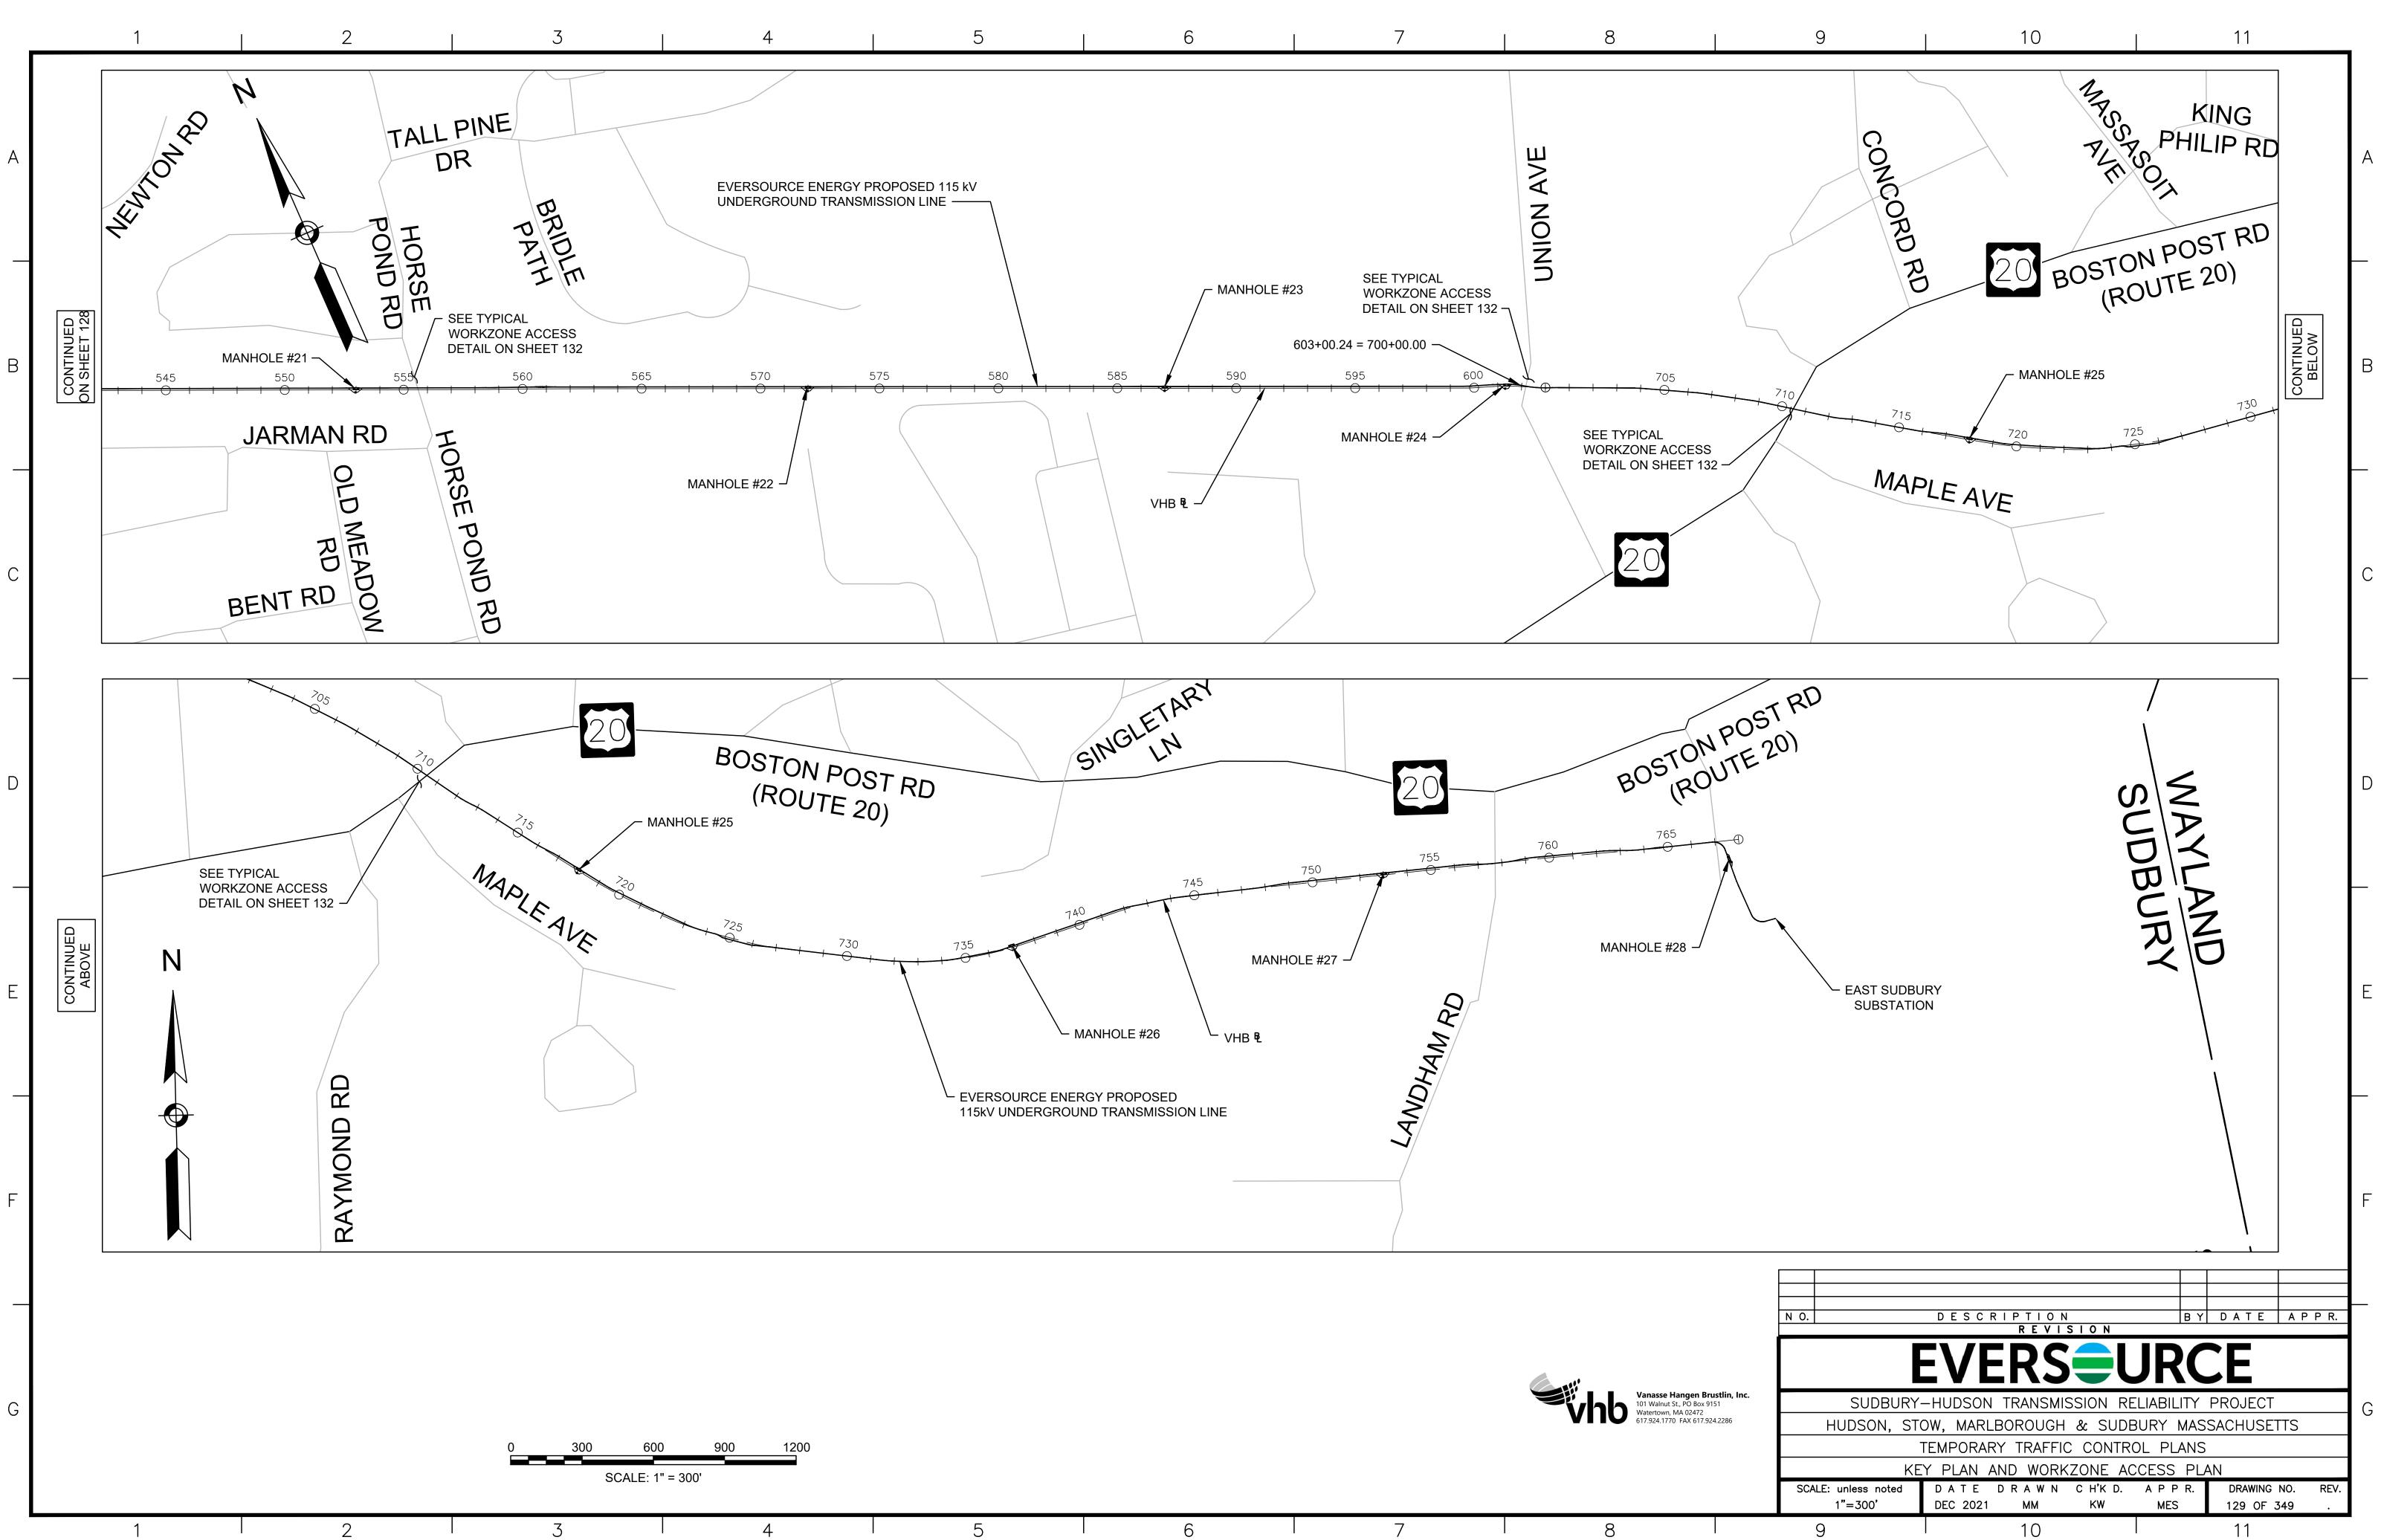

|
|                | WORK AREA (PUBLIC ACCESS RESTRICTED)                                        |
|                | ROAD CLOSED, LOCAL ACCESS ONLY                                              |
| +              | TRAFFIC FLOW                                                                |
|                | PEDESTRIAN ROUTE                                                            |
|                | CONSTRUCTION FENCE                                                          |
|                | TEMPORARY PEDESTRIAN BARRICADE                                              |
|                | PORTABLE CHANGEABLE MESSAGE SIGN (PCMS)                                     |
| NTS            | NOT TO SCALE                                                                |











|                | EVERSOURCE                 | (SEE NOTE 1)<br>0+00 ± TO 6+20 ±                                  | (SEE NOTE 2)                                 |                                                                                                       |                        |                                  |
|----------------|----------------------------|-------------------------------------------------------------------|----------------------------------------------|-------------------------------------------------------------------------------------------------------|------------------------|----------------------------------|
|                |                            |                                                                   |