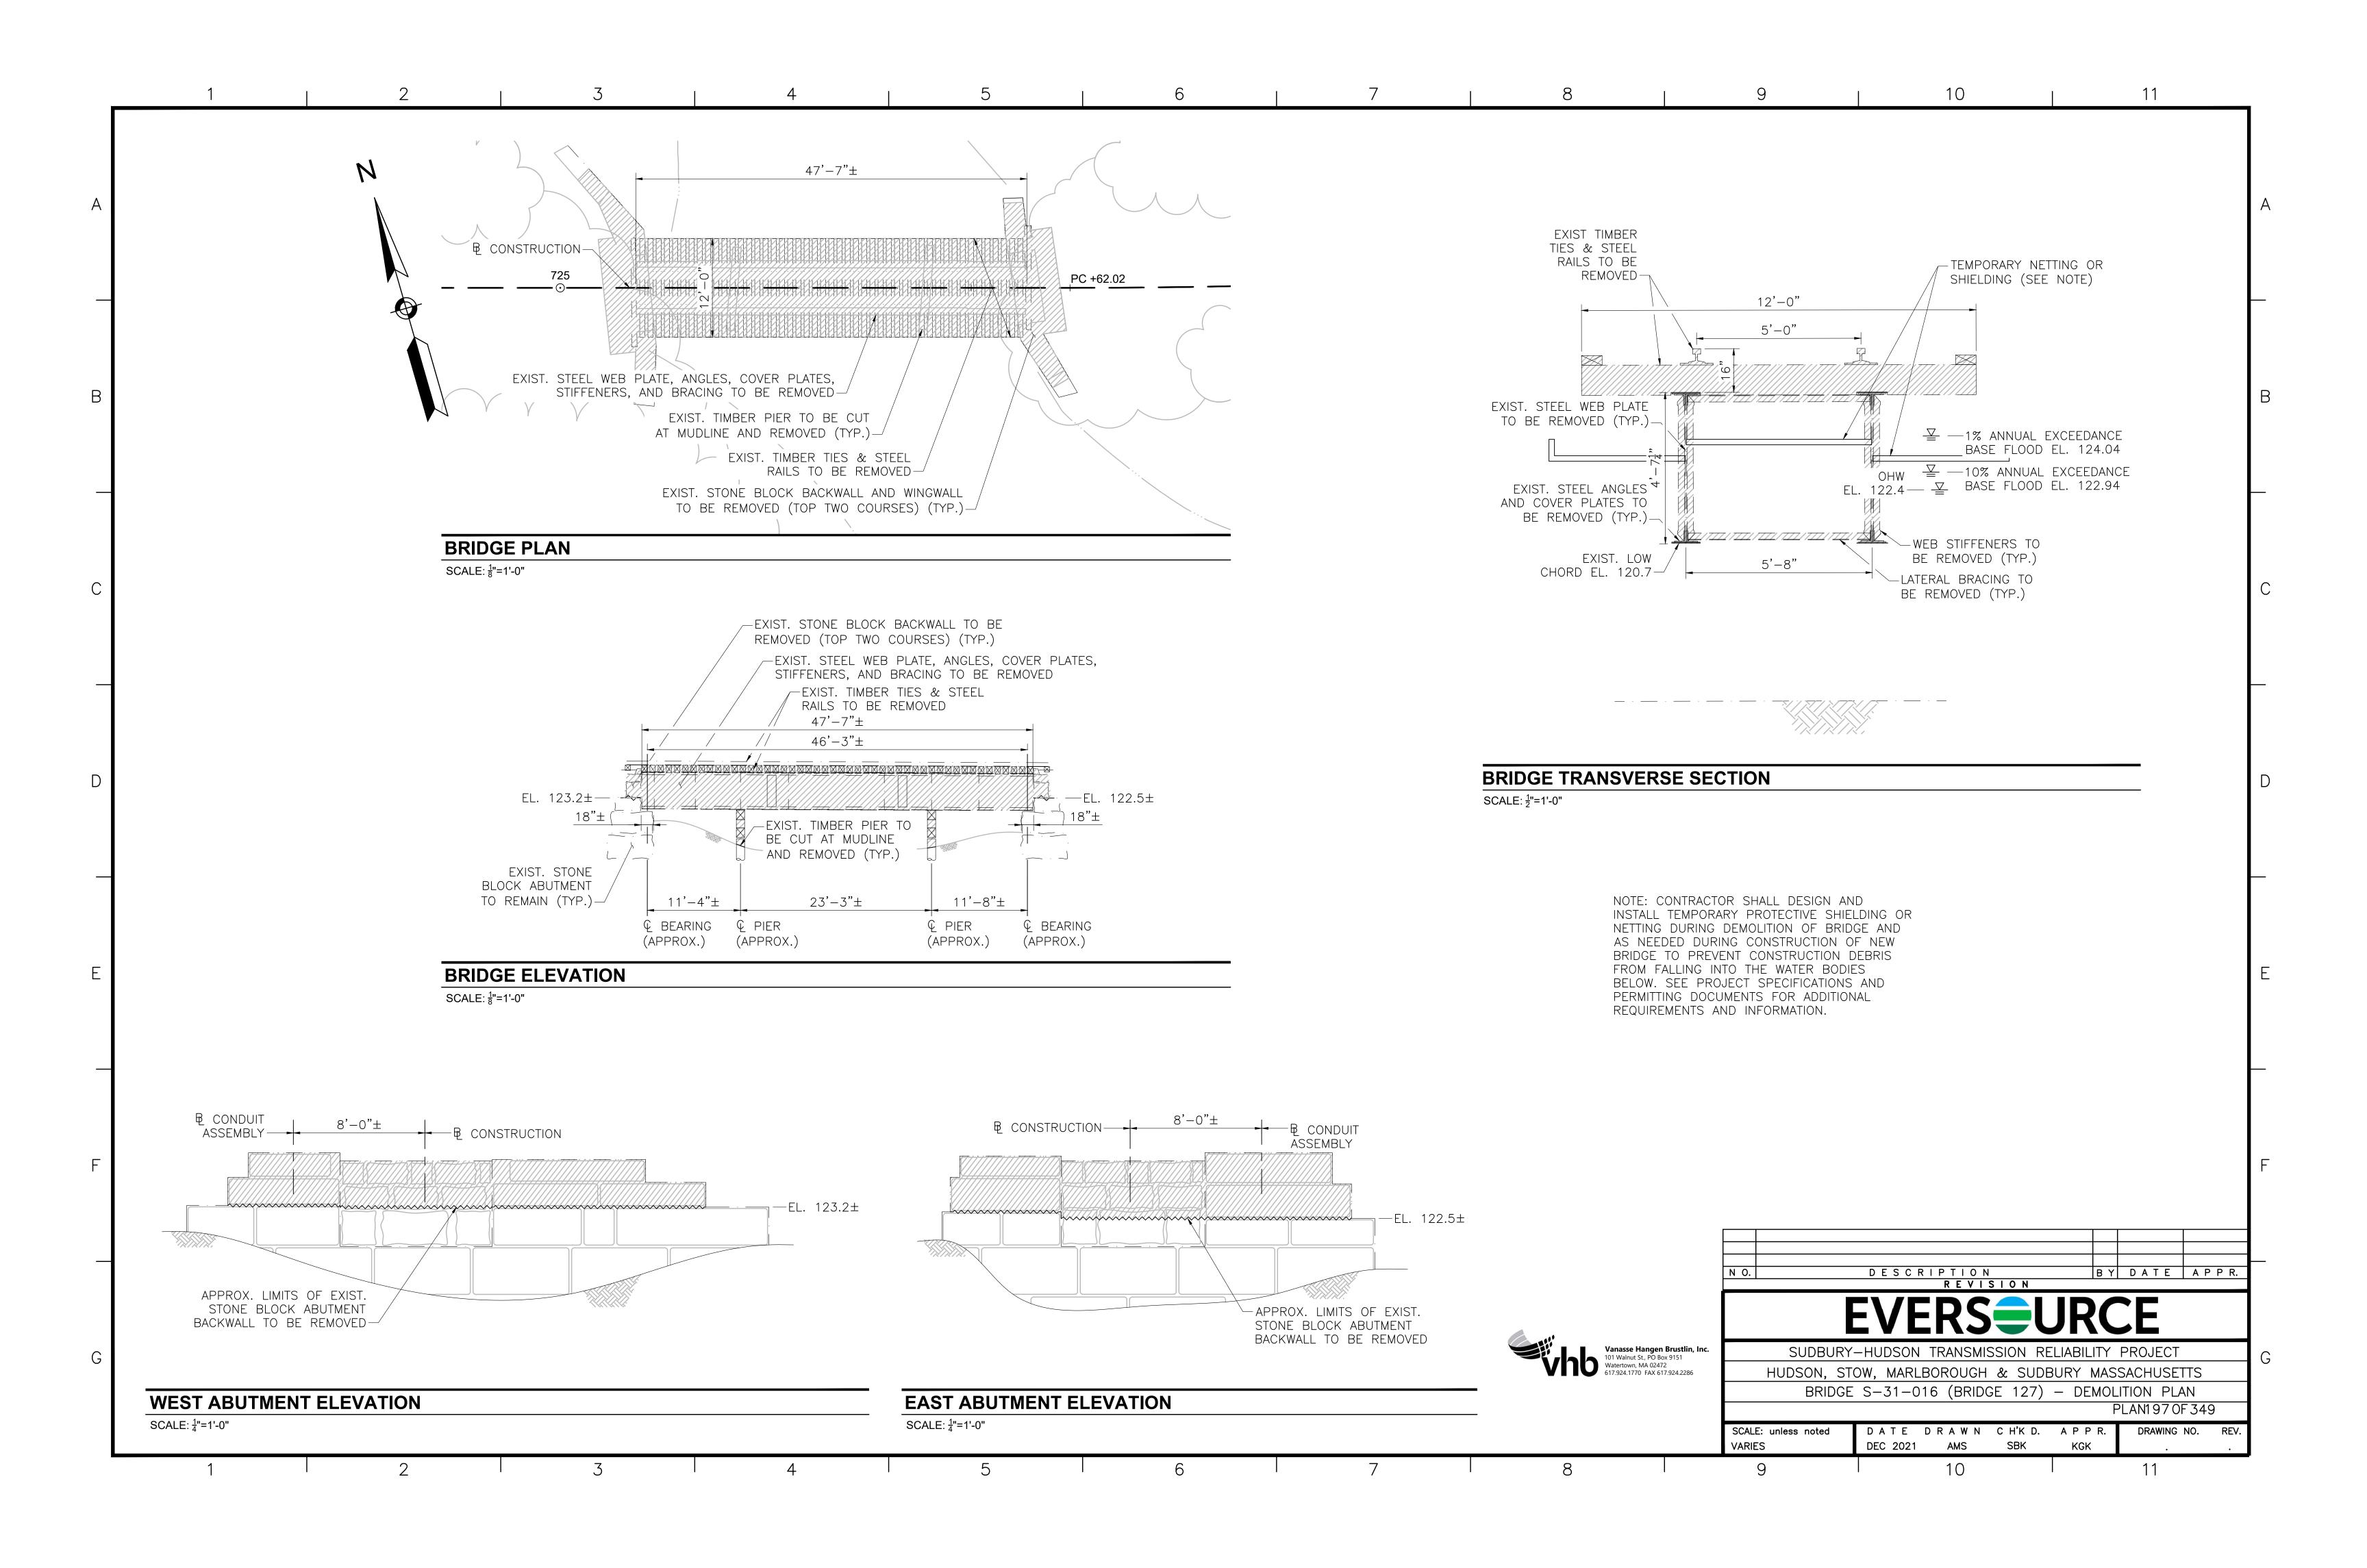

TAKE THE PROPER PRECAUTIONS TO ENSURE THE STABILITY AND SAFE PERFORMANCE OF ALL STRUCTURAL ELEMENTS DURING DEMOLITION AND CONSTRUCTION. IT IS THE RESPONSIBILITY OF THE CONTRACTOR TO PROVIDE ADEQUATE SHIELDING OR NETTING DURING DEMOLITION AND CONSTRUCTION TO ADEQUATELY PROTECT WORKERS AND TO PREVENT DEBRIS AND MATERIALS FROM ENTERING THE WATERWAY. ANY DAMAGE TO REMAINING EXISTING COMPONENTS THAT IS CAUSED BY THE CONTRACTOR'S ACTIVITY SHALL BE REPAIRED OR REPLACED BY THE CONTRACTOR, AT NO ADDITIONAL EXPENSE. DESCRIPTION BY DATE APPR ΝΟ. REVISION **EVERS** SUDBURY-HUDSON TRANSMISSION RELIABILITY PROJECT HUDSON, STOW, MARLBOROUGH & SUDBURY MASSACHUSETTS BRIDGE S-31-016 (BRIDGE 127) - KEY PLAN & PROFILE PLAN1940F349

DATE DRAWN CH'KD. APPR.

SBK

KGK

AMS

10

DEC 2021

DRAWING NO.

11

REV.











2



₽ CONDUIT ASSEMBLY/SYMMETRY

-SLOPED FRP COVER

8'-0"±

CONDUITS-

CONDUITS-

CONDUITS-

HORIZ. FRP

BAR (TYP)\_

2 – 2"GCC

3" (TYP)

24"

BRIDGE STEEL FLOORBEAM





# SCALE: <sup>1</sup>/<sub>2</sub>"=1'-0"