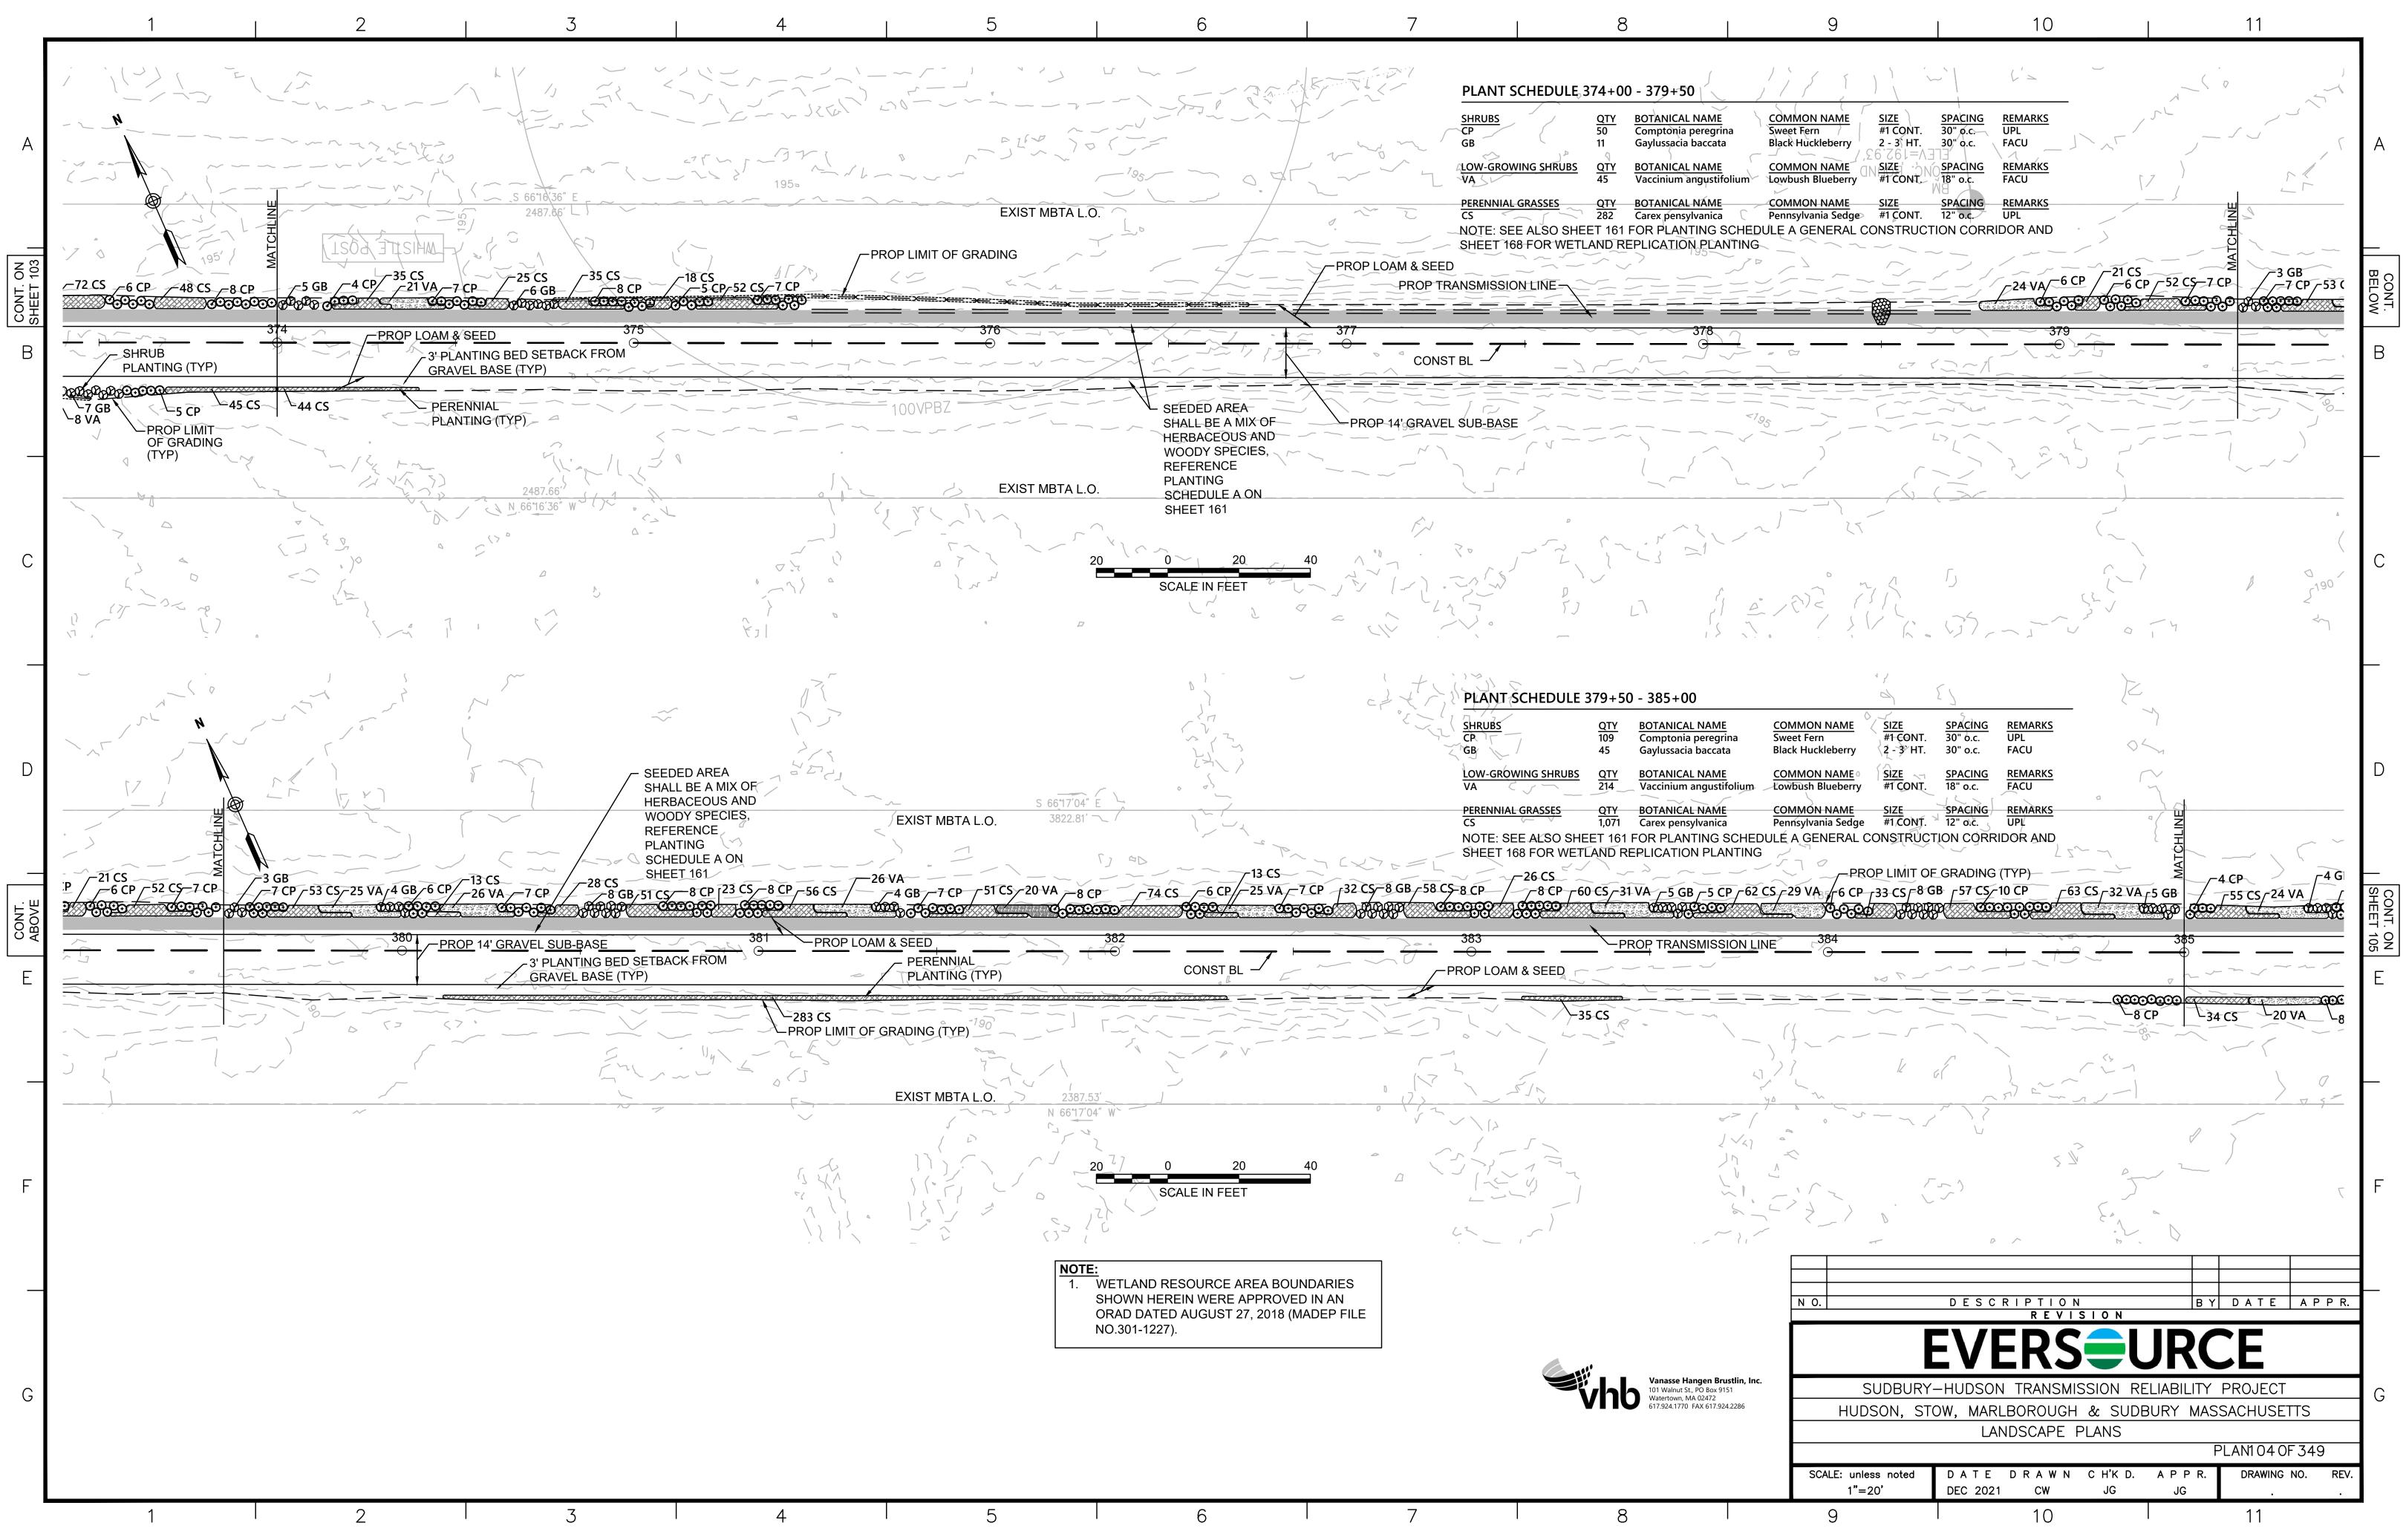

G               |
|                                                       |                                        |                                                                                          | PE PLANS               | PLAN1 OC               | OF 349          |
|                                                       | SCALE: unless noted<br>1"=20'          | DATE DRA<br>DEC 2021 MS                                                                  |                        | A P P R. DRAWII<br>MES | NG NO. REV.     |
|                                                       | 9                                      | 1                                                                                        | )<br>)                 | 11                     |                 |

















































|       | , //////////////////////////////////// | 1 QV 3 VC 4 IV<br>3 IV 4 SA 1 AR<br>++++++++++++++++++++++++++++++++++++ |
|-------|----------------------------------------|--------------------------------------------------------------------------|
|       |                                        |                                                                          |
|       |                                        |                                                                          |
| 1 AC- | BRIDGE 130                             |                                                                          |

| erticillataWinterberry3` - 4`48" o.a amomumSilky Dogwood3` - 4`48" o.