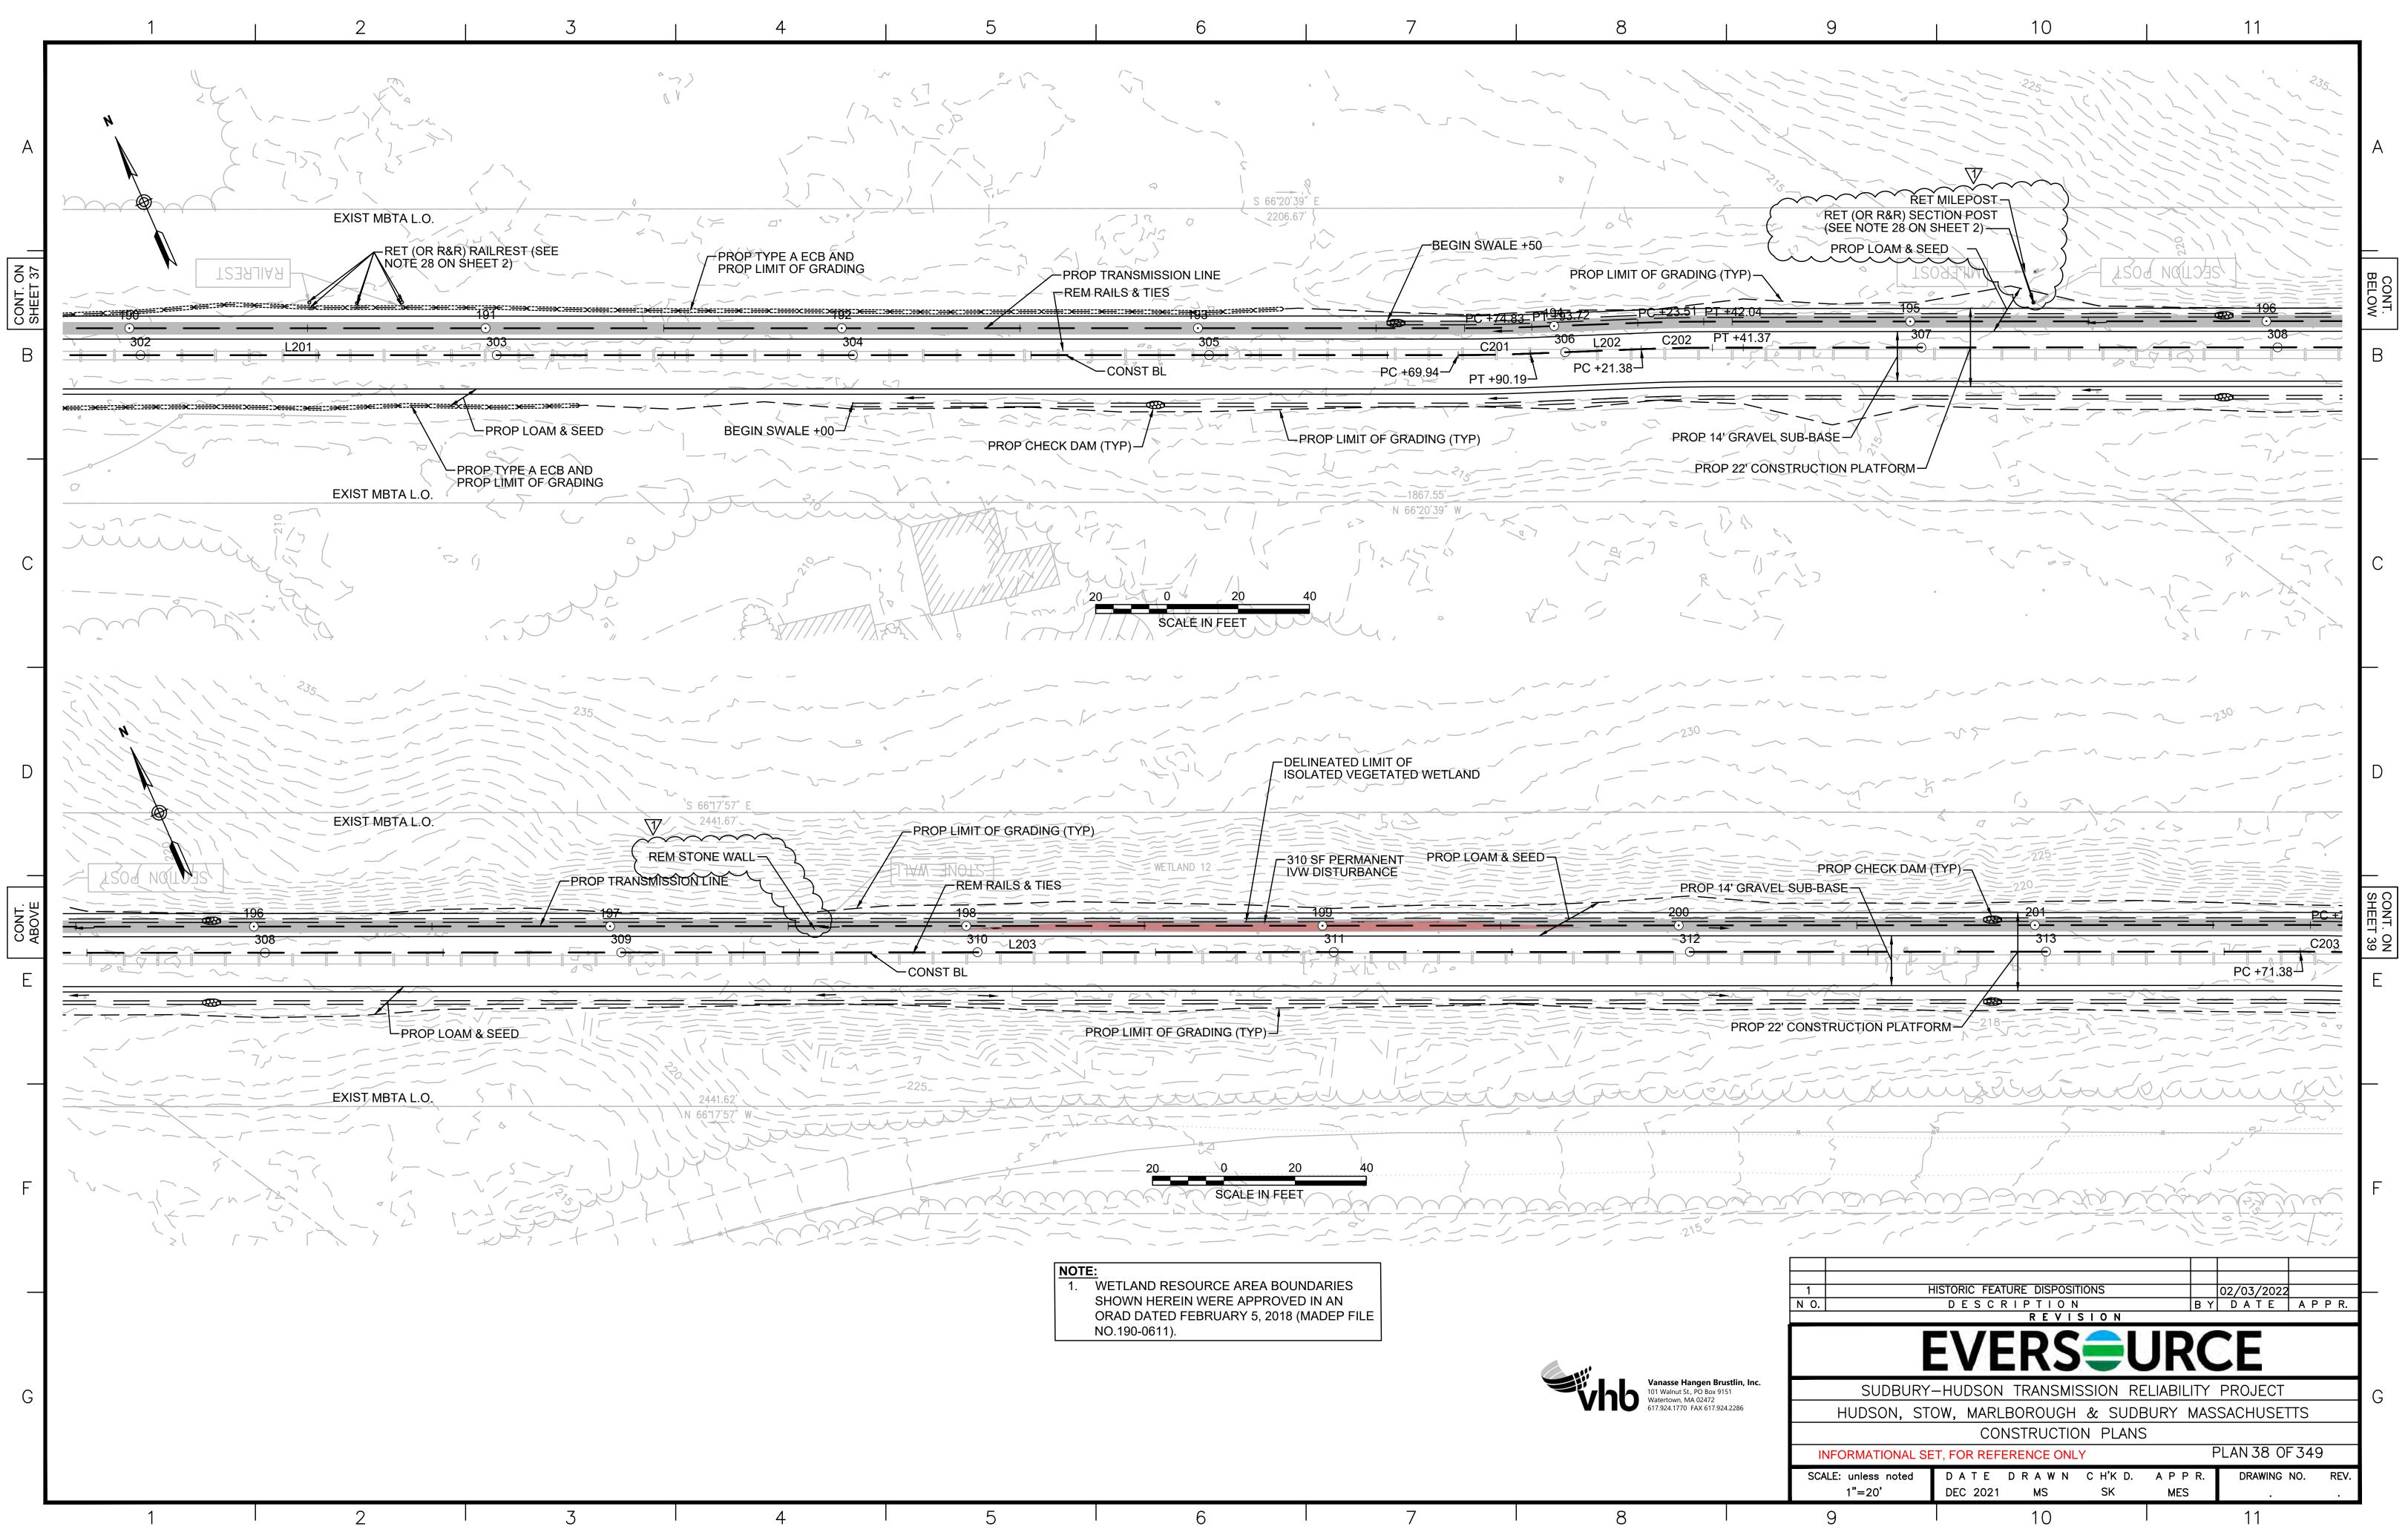

| WETLAND RESOURCE AREA BOUNDARIES        |
|----|-----------------------------------------|
|    | SHOWN HEREIN WERE APPROVED IN AN        |
|    | ORAD DATED FEBRUARY 5, 2018 (MADEP FILE |
|    | NO.190-0611).                           |
|    |                                         |
| •  |                                         |



















| WETLAND RESOURCE AREA BOUNDARIES        |
|-----------------------------------------|
| SHOWN HEREIN WERE APPROVED IN AN        |
| ORAD DATED FEBRUARY 5, 2018 (MADEP FILE |
| NO.190-0611).                           |
| CONTRACTOR TO INSTALL GEOTEXTILE        |
| FABRIC UNDERNEATH 8" GRAVEL BORROW      |
| WITHIN LIMITS SHOWN.                    |
|                                         |
|                                         |









| 5 | 6 | 7                |
|---|---|------------------|
|   |   | 117 + 177 + 14/5 |

















| 1. | WETLAND RESOURCE AREA BOUNDARIES        |  |  |  |
|----|-----------------------------------------|--|--|--|
|    | SHOWN HEREIN WERE APPROVED IN AN        |  |  |  |
|    | ORAD DATED AUGUST 27, 2018 (MADEP FILE  |  |  |  |
|    | NO.301-1227).                           |  |  |  |
| 2. | SYNCOPATED SILT FENCE (TYPE B ECB) TO   |  |  |  |
|    | BE USED WITHIN PRIORITY HABITAT AREA    |  |  |  |
|    | AND 450' OF VERNAL POOLS. SEE DETAIL ON |  |  |  |
|    | SHEET 154.                              |  |  |  |
|    |                                         |  |  |  |









| 1. | WETLAND RESOURCE AREA BOUNDARIES       |
|----|----------------------------------------|
|