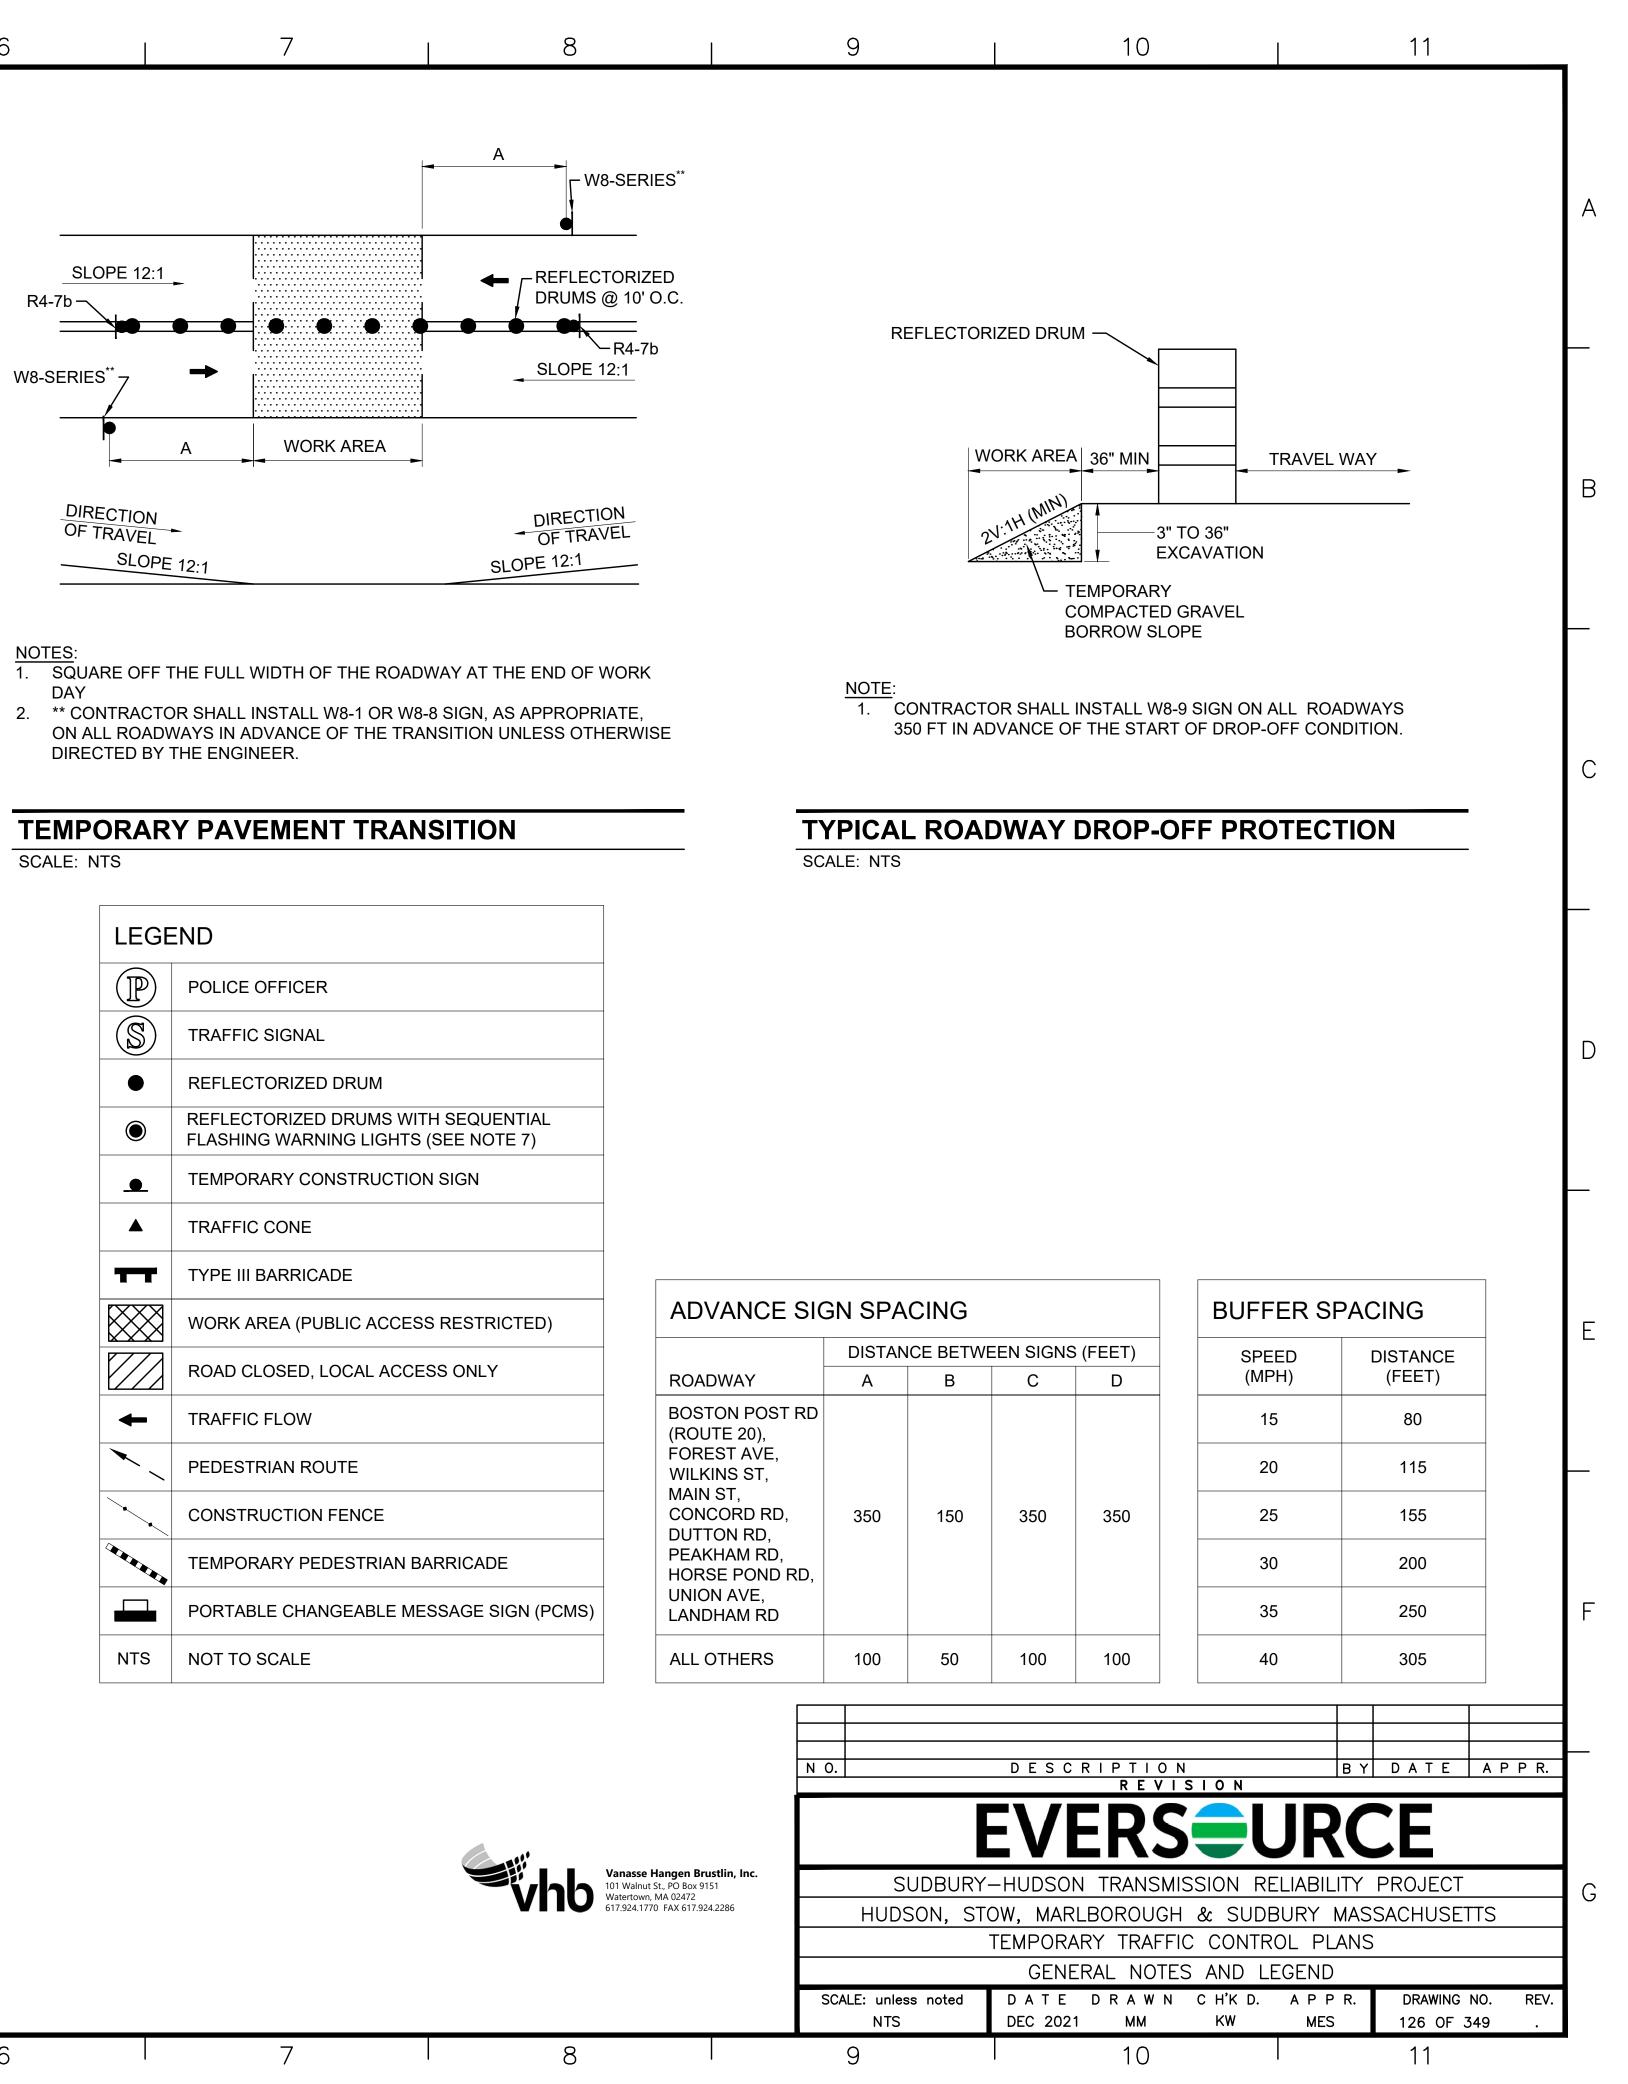

SHALL BE OPERATING, AT A MINIMUM, BETWEEN

RK THAT WILL REQUIRE THE TEMPORARY CLOSURE OR

SIGN OR TEMPORARY CHANNELIZATION DEVICES.

DAY EXISTS WITHIN THE CLEAR ZONE AT ANY TIME AND

IS.

HOURS WHEN NOT IN USE.

FACE TO THE BOTTOM OF THE SIGN.

IM MOUNTING HEIGHT FROM THE ROADWAY SURFACE TO

JRFACE TO THE BOTTOM OF THE SIGN.

STALLED IN ACCORDANCE WITH THE MUTCD. SIGNS SHALL

\_ TIMES.

ECTED TO SHARE THE ROAD WITH GENERAL VEHICULAR

INEATE WORK ZONE LIMITS AND PREVENT UNAUTHORIZED

29. CONTRACTOR SHALL SWEEP AREAS ADJACENT TO THE

# TH FORMULAS

| ) BE                        |  |
|-----------------------------|--|
| ED IN FEET                  |  |
| I MPH                       |  |
| ) SPEED                     |  |
| OR LESS                     |  |
| <u>vs<sup>2</sup></u><br>60 |  |



NOTES

# **TEMPORARY PAVEMENT TRANSITION**

| LEGE           | END                                                                         |
|----------------|-----------------------------------------------------------------------------|
| $\mathbb{P}$   | POLICE OFFICER                                                              |
| $(\mathbb{S})$ | TRAFFIC SIGNAL                                                              |
|                | REFLECTORIZED DRUM                                                          |
| ۲              | REFLECTORIZED DRUMS WITH SEQUENTIAL<br>FLASHING WARNING LIGHTS (SEE NOTE 7) |
| <u> </u>       | TEMPORARY CONSTRUCTION SIGN                                                 |
|                | TRAFFIC CONE