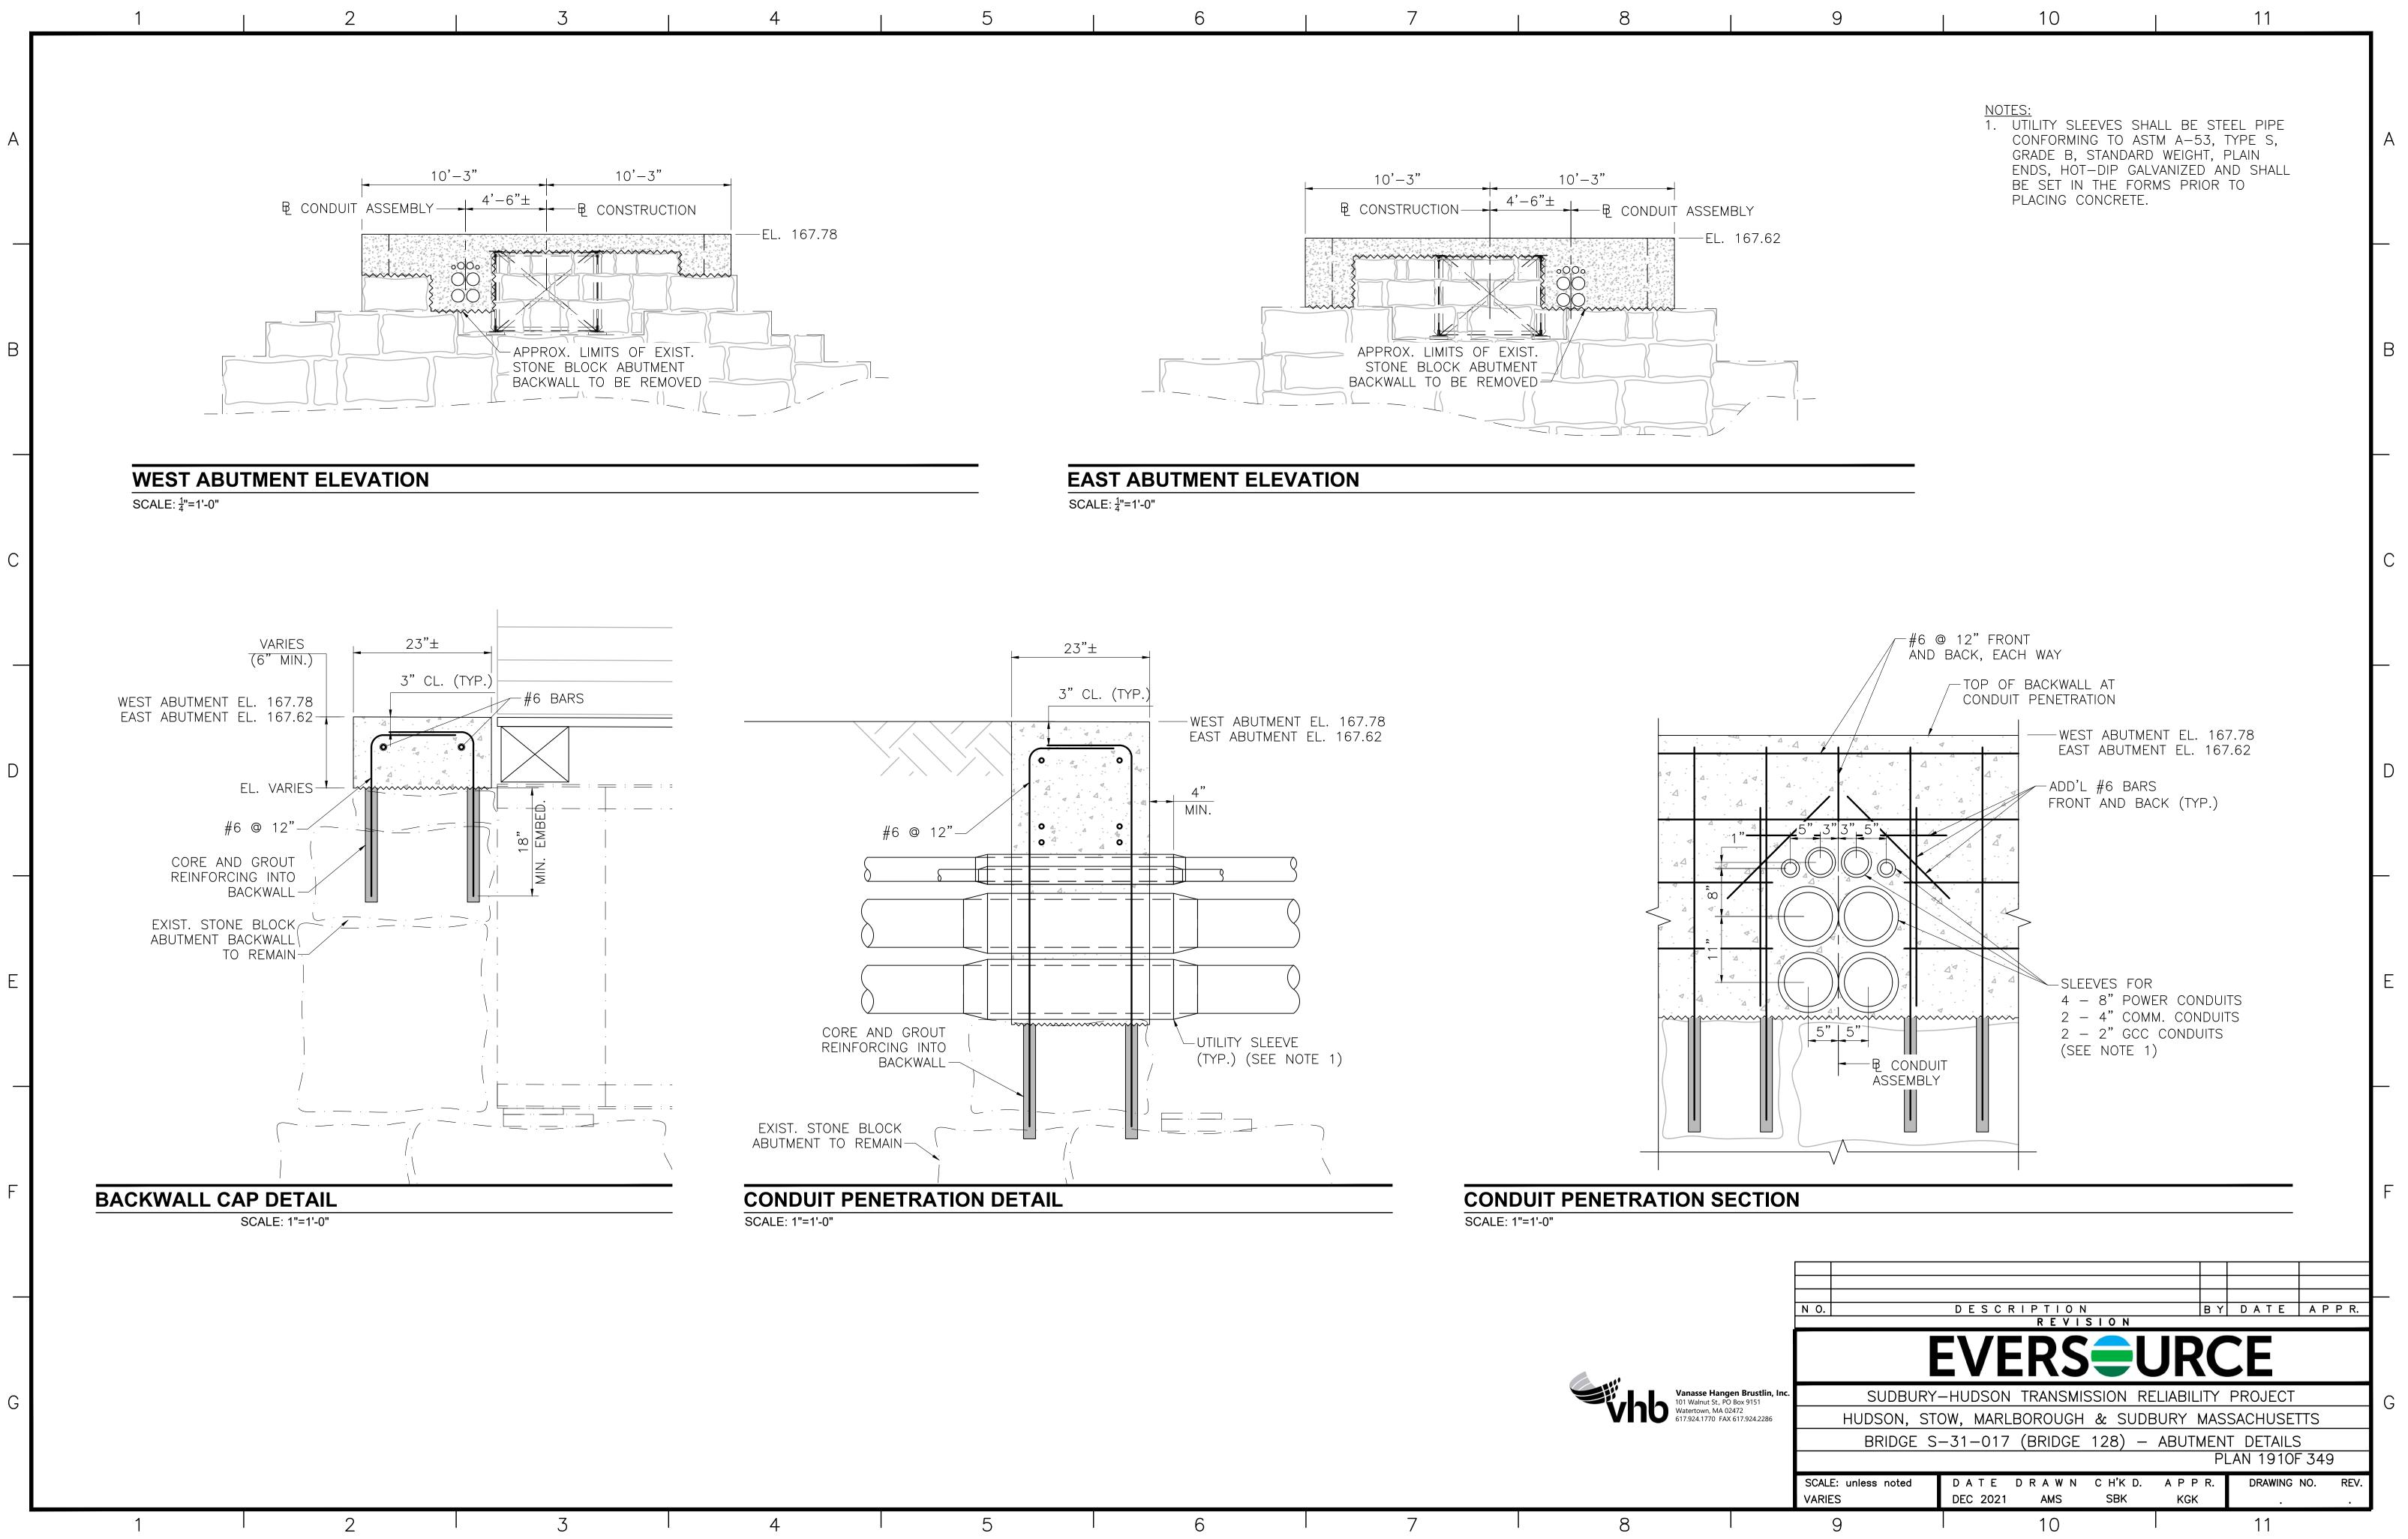

|
| Brustlin, Inc.            |                                   | EVER                             |           |              |               |          |   |
| x 9151<br>2<br>7.924.2286 | HUDSON, S                         | RY-HUDSON TRAN<br>STOW, MARLBORC | UGH & SUD | BURY MAS     | SACHUSE       |          | G |
|                           |                                   | S-31-017 (BRI                    |           | F            | 2 PLAN1900    | - 349    |   |
|                           | SCALE: unless noted<br>1"=4'<br>9 | DATE DRA<br>DEC 2021 AN          |           | APPR.<br>KGK | drawing<br>11 | NO. REV. |   |
| •                         | 3                                 | . [(                             | 0         | •            | 11            |          |   |







| 5 | 6 | 7 | 8 |
|---|---|---|---|
|   |   |   |   |



Vanasse Hangen Brustlin, Inc 101 Walnut St., PO Box 9151 101 Walnut St., PO Box 91 Watertown, MA 02472 617.924.1770 FAX 617.92 617.924.1770 FAX 617.924.2286

SCALE: unless noted

H: 1"=10' V: 1"=2'

9

8

8

## GENERAL NOTES: BRIDGE 127 DESIGN: IN ACCORDANCE WITH THE 2009 AASHTO GUIDE SPECIFICATIONS FOR THE DESIGN OF PEDESTRIAN BRIDGES (WITH 2015 INTERIM REVISIONS) FOR H10 LOADING WITHOUT IMPACT AND 90 PSF PEDESTRIAN LOADING, WHICHEVER CONTROLS. DESIGNED FOR TEMPORARY H20 LOADING DURING CONSTRUCTION ONLY. RAILING DESIGNED FOR PEDESTRIAN LOADING ONLY. CONCRETE: ALL CAST IN PLACE CONCRETE SHALL BE 4000 PSI, 1<sup>1</sup>/<sub>2</sub>", 565 CEMENT CONCRETE GROUT TO BE USED FOR DRILLING AND GROUTING DOWELS INTO EXISTING SUBSTRUCTUR