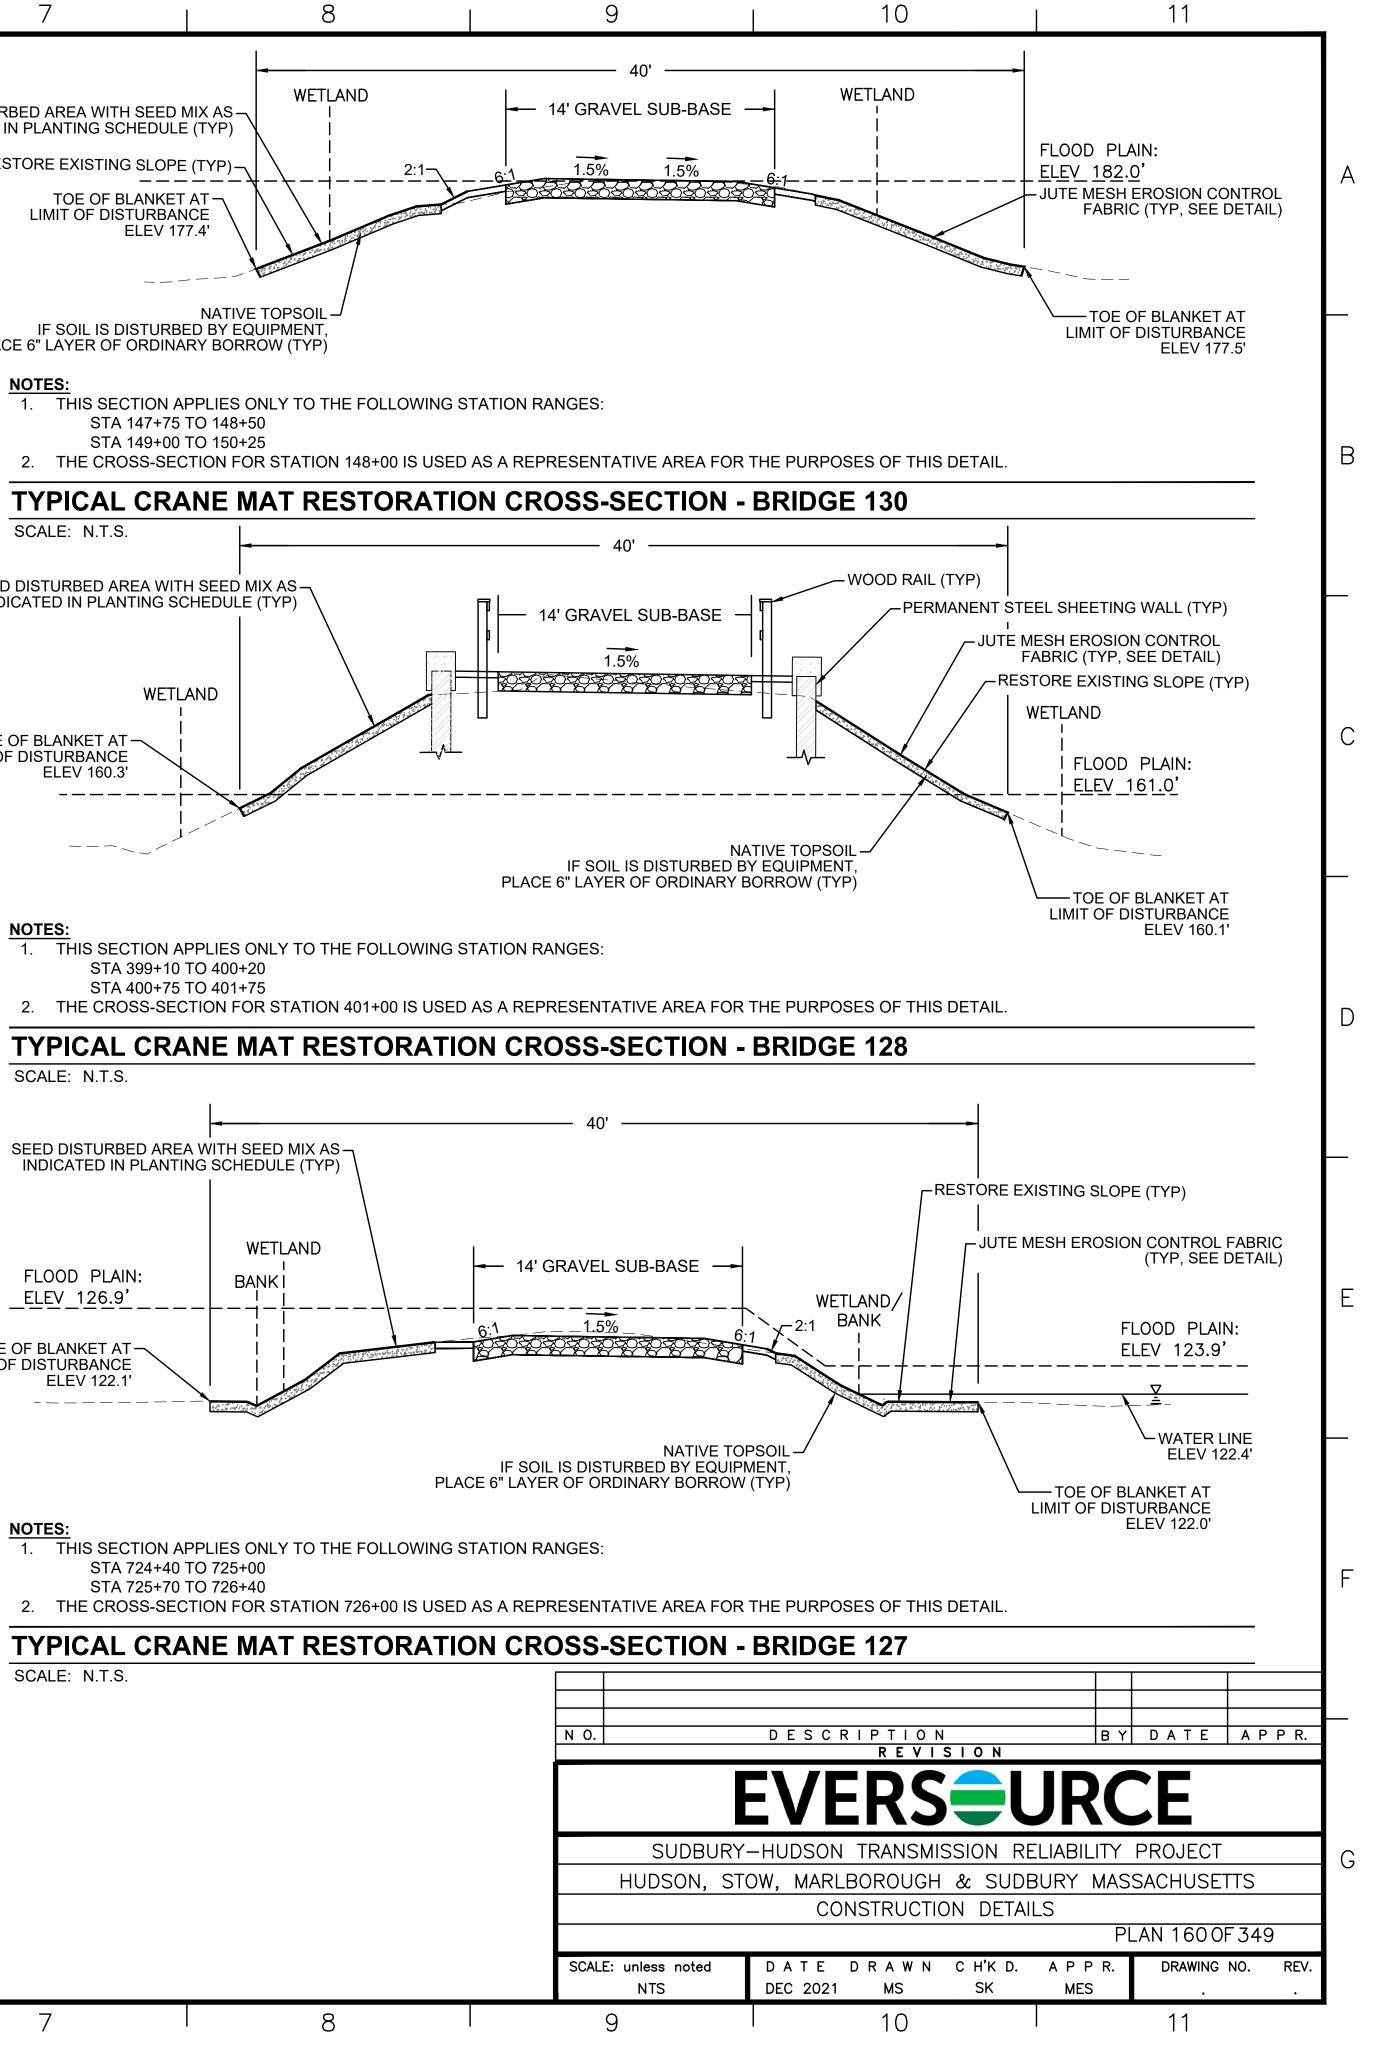

| ANE MAT RESTORAT                                       |
|                      | A A                                                                                               |                                |                                                                                                                                              |                                                        |



# FLOOD PLAIN: BANKI \_ELEV\_126.9'\_\_\_ TOE OF BLANKET AT LIMIT OF DISTURBANCE ELEV 122.1' -\_\_\_\_ NOTES: 1. THIS SECTION APPLIES ONLY TO THE FOLLOWING STATION RANGES: STA 724+40 TO 725+00 STA 725+70 TO 726+40

SCALE: N.T.S.

## NTROL BLANKET

5

6

7



## **PLANTING SCHEDULE A: GENERAL CONSTRUCTION CORRIDOR**

| SPECIES                                                                                                                                                                                                         | WETLAND<br>STATUS            | %                        |
|-----------------------------------------------------------------------------------------------------------------------------------------------------------------------------------------------------------------|------------------------------|--------------------------|
| /IRGINIA WILD RYE (ELYMUS VIRGINICUS)