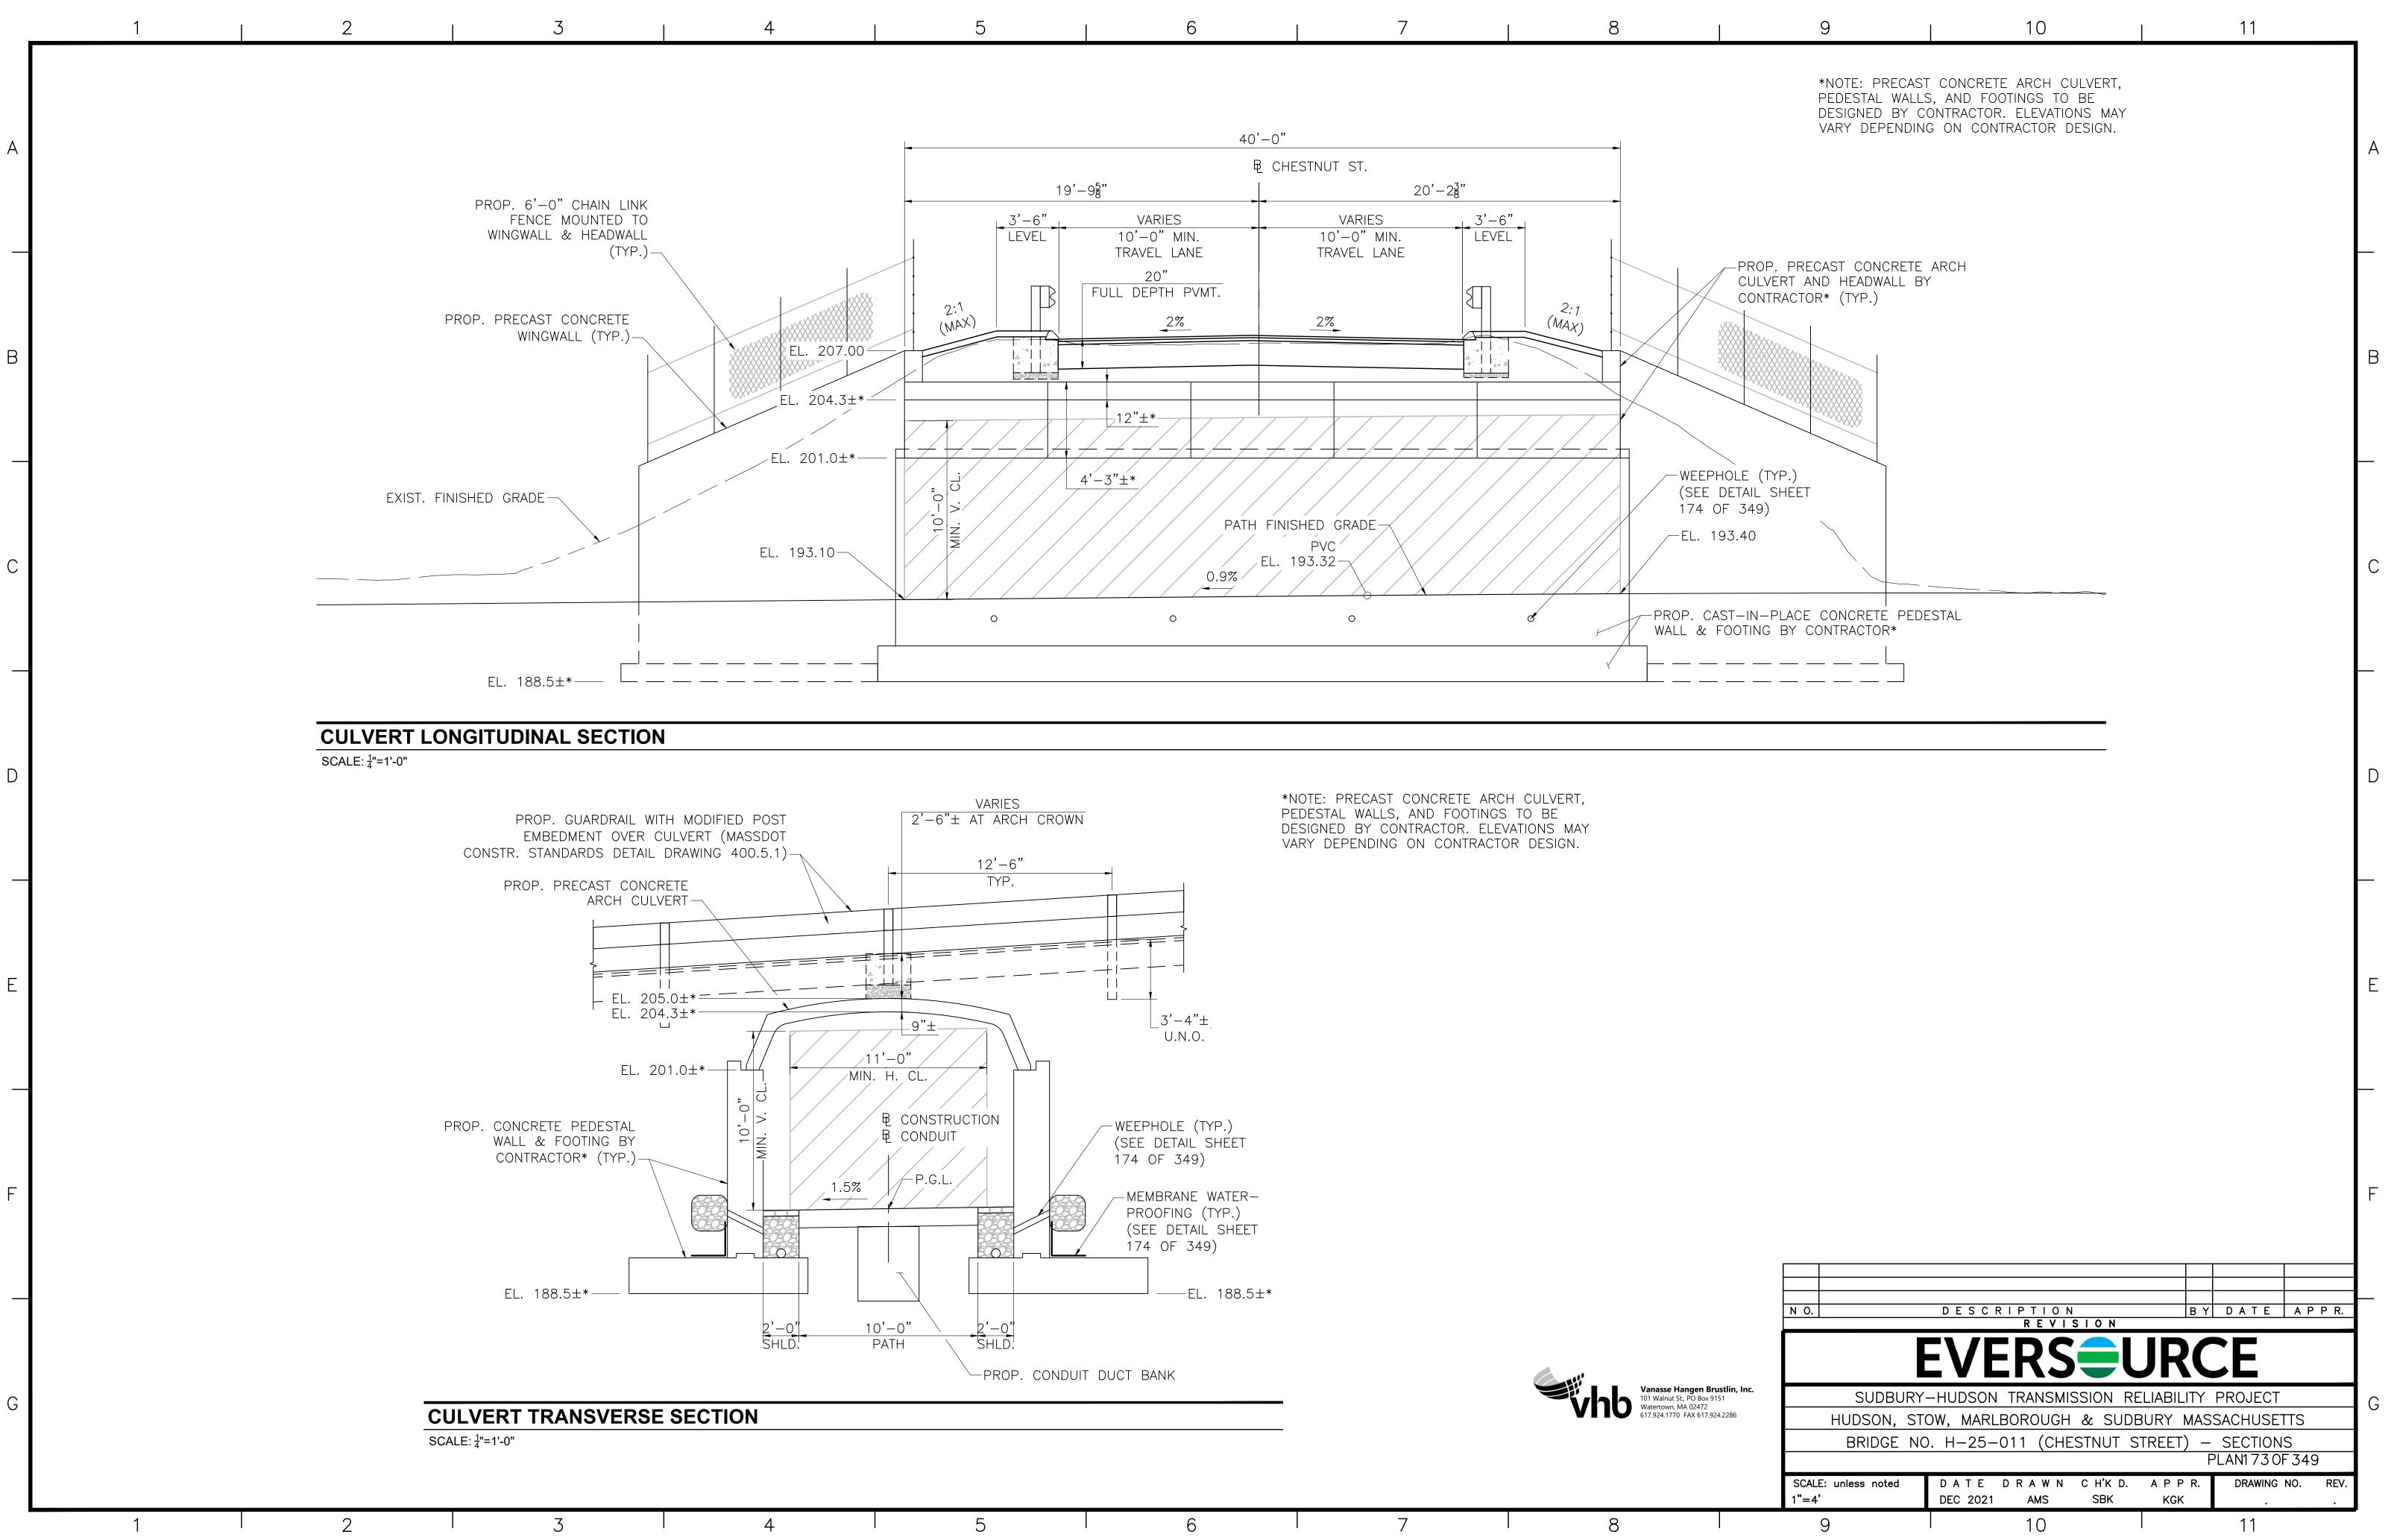

|
| <u> DTES: CHESTNUT STREET</u>                                                    |                                                                                                                                          |
| <u> DTES: CHESTNUT STREET</u>                                                    |                                                                                                                                          |
|                                                                                  | REVISION<br>EVERSEURC<br>URY-HUDSON TRANSMISSION RELIABILITY<br>, STOW, MARLBOROUGH & SUDBURY MASE<br>H-25-011 (CHESTNUT STREET) - KEY R |







|                  | 5                                           | 6                                |                                                                                                          | 7       | 8                                                                                                                                                                                                                                                                                                                                                                                                                     |
|------------------|---------------------------------------------|----------------------------------|--------------------------------------------------------------------