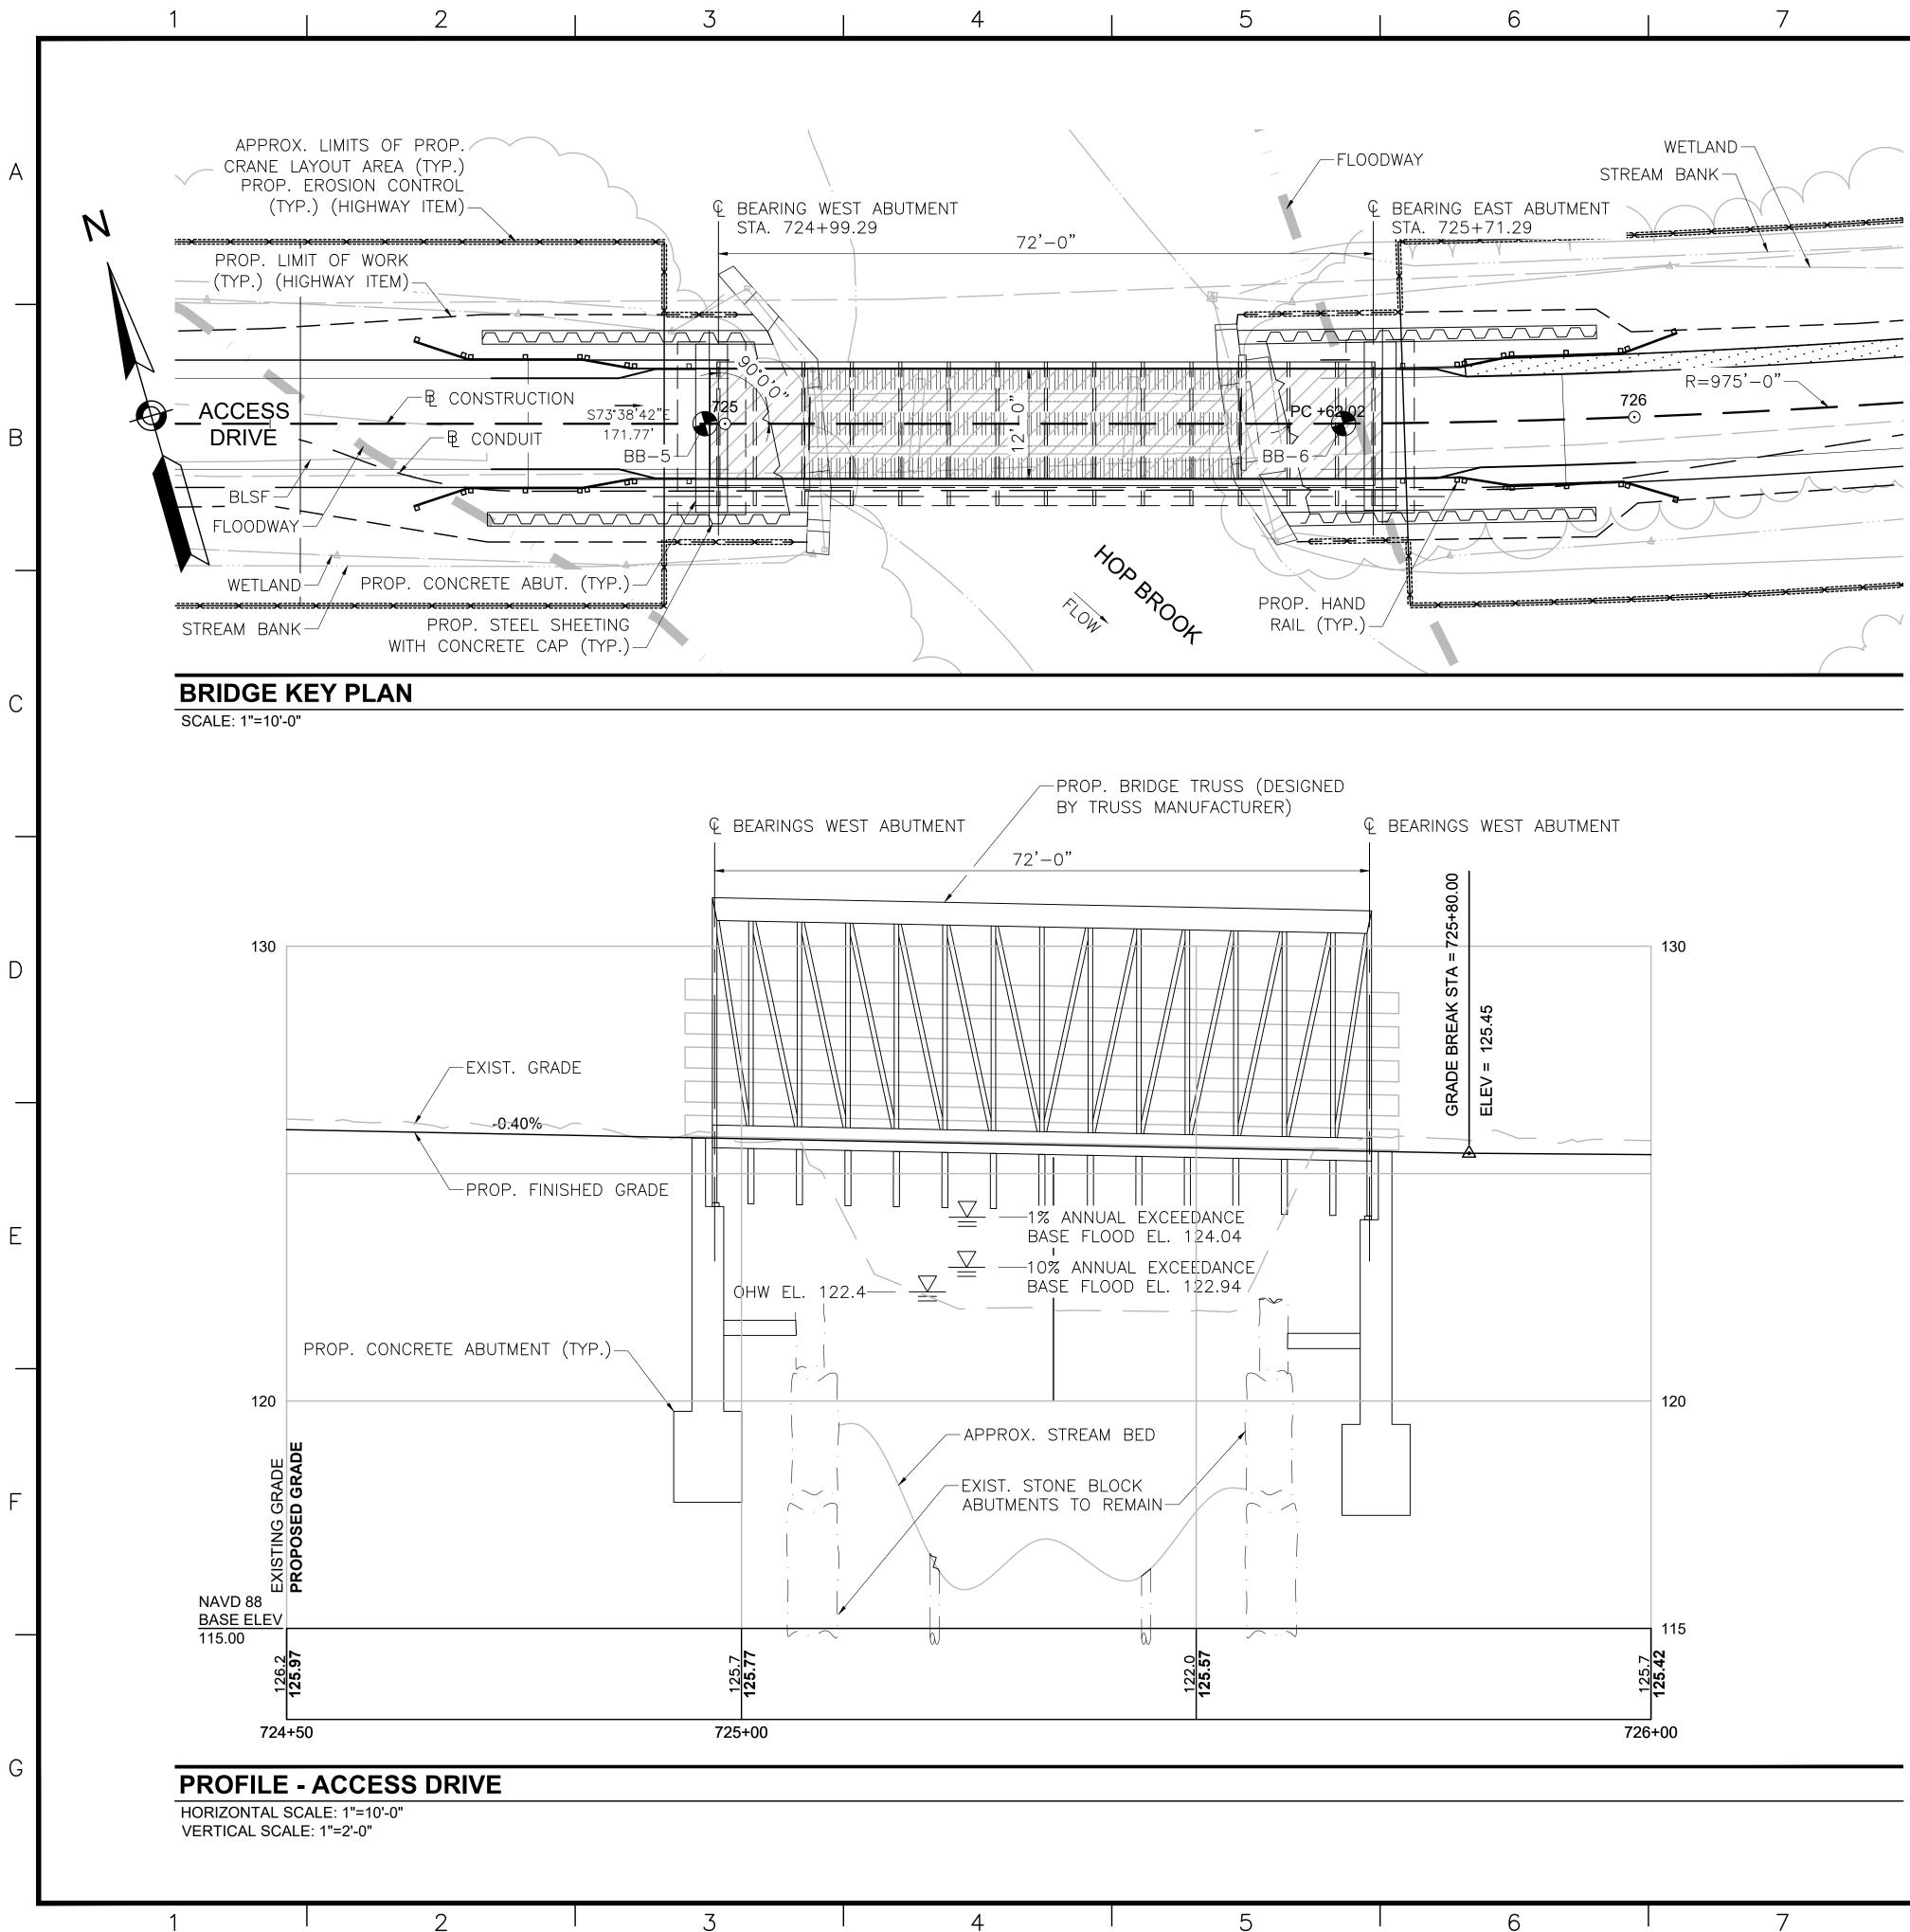

| EVER                             |           |              |               |          |   |
| x 9151<br>2<br>7.924.2286 | HUDSON, S                         | RY-HUDSON TRAN<br>STOW, MARLBORC | UGH & SUD | BURY MAS     | SACHUSE       |          | G |
|                           |                                   | S-31-017 (BRI                    |           | F            | 2 PLAN1900    | - 349    |   |
|                           | SCALE: unless noted<br>1"=4'<br>9 | DATE DRA<br>DEC 2021 AN          |           | APPR.<br>KGK | drawing<br>11 | NO. REV. |   |
| •                         | 3                                 | . [(                             | 0         | •            | 11            |          |   |







| 5 | 6 | 7 | 8 |
|---|---|---|---|
|   |   |   |   |



Vanasse Hangen Brustlin, Inc 101 Walnut St., PO Box 9151 101 Walnut St., PO Box 91 Watertown, MA 02472 617.924.1770 FAX 617.92 617.924.1770 FAX 617.924.2286

SCALE: unless noted

H: 1"=10' V: 1"=2'

9

8

8

## GENERAL NOTES: BRIDGE 127 DESIGN: IN ACCORDANCE WITH THE 2009 AASHTO GUIDE SPECIFICATIONS FOR THE DESIGN OF PEDESTRIAN BRIDGES (WITH 2015 INTERIM REVISIONS) FOR H10 LOADING WITHOUT IMPACT AND 90 PSF PEDESTRIAN LOADING, WHICHEVER CONTROLS. DESIGNED FOR TEMPORARY H20 LOADING DURING CONSTRUCTION ONLY. RAILING DESIGNED FOR PEDESTRIAN LOADING ONLY. CONCRETE: ALL CAST IN PLACE CONCRETE SHALL BE 4000 PSI, 1<sup>1</sup>/<sub>2</sub>", 565 CEMENT CONCRETE GROUT TO BE USED FOR DRILLING AND GROUTING DOWELS INTO EXISTING SUBSTRUCTURES SHALL BE A CEMENTITIOUS GROUT LISTED ON THE MASSDOT QUALIF