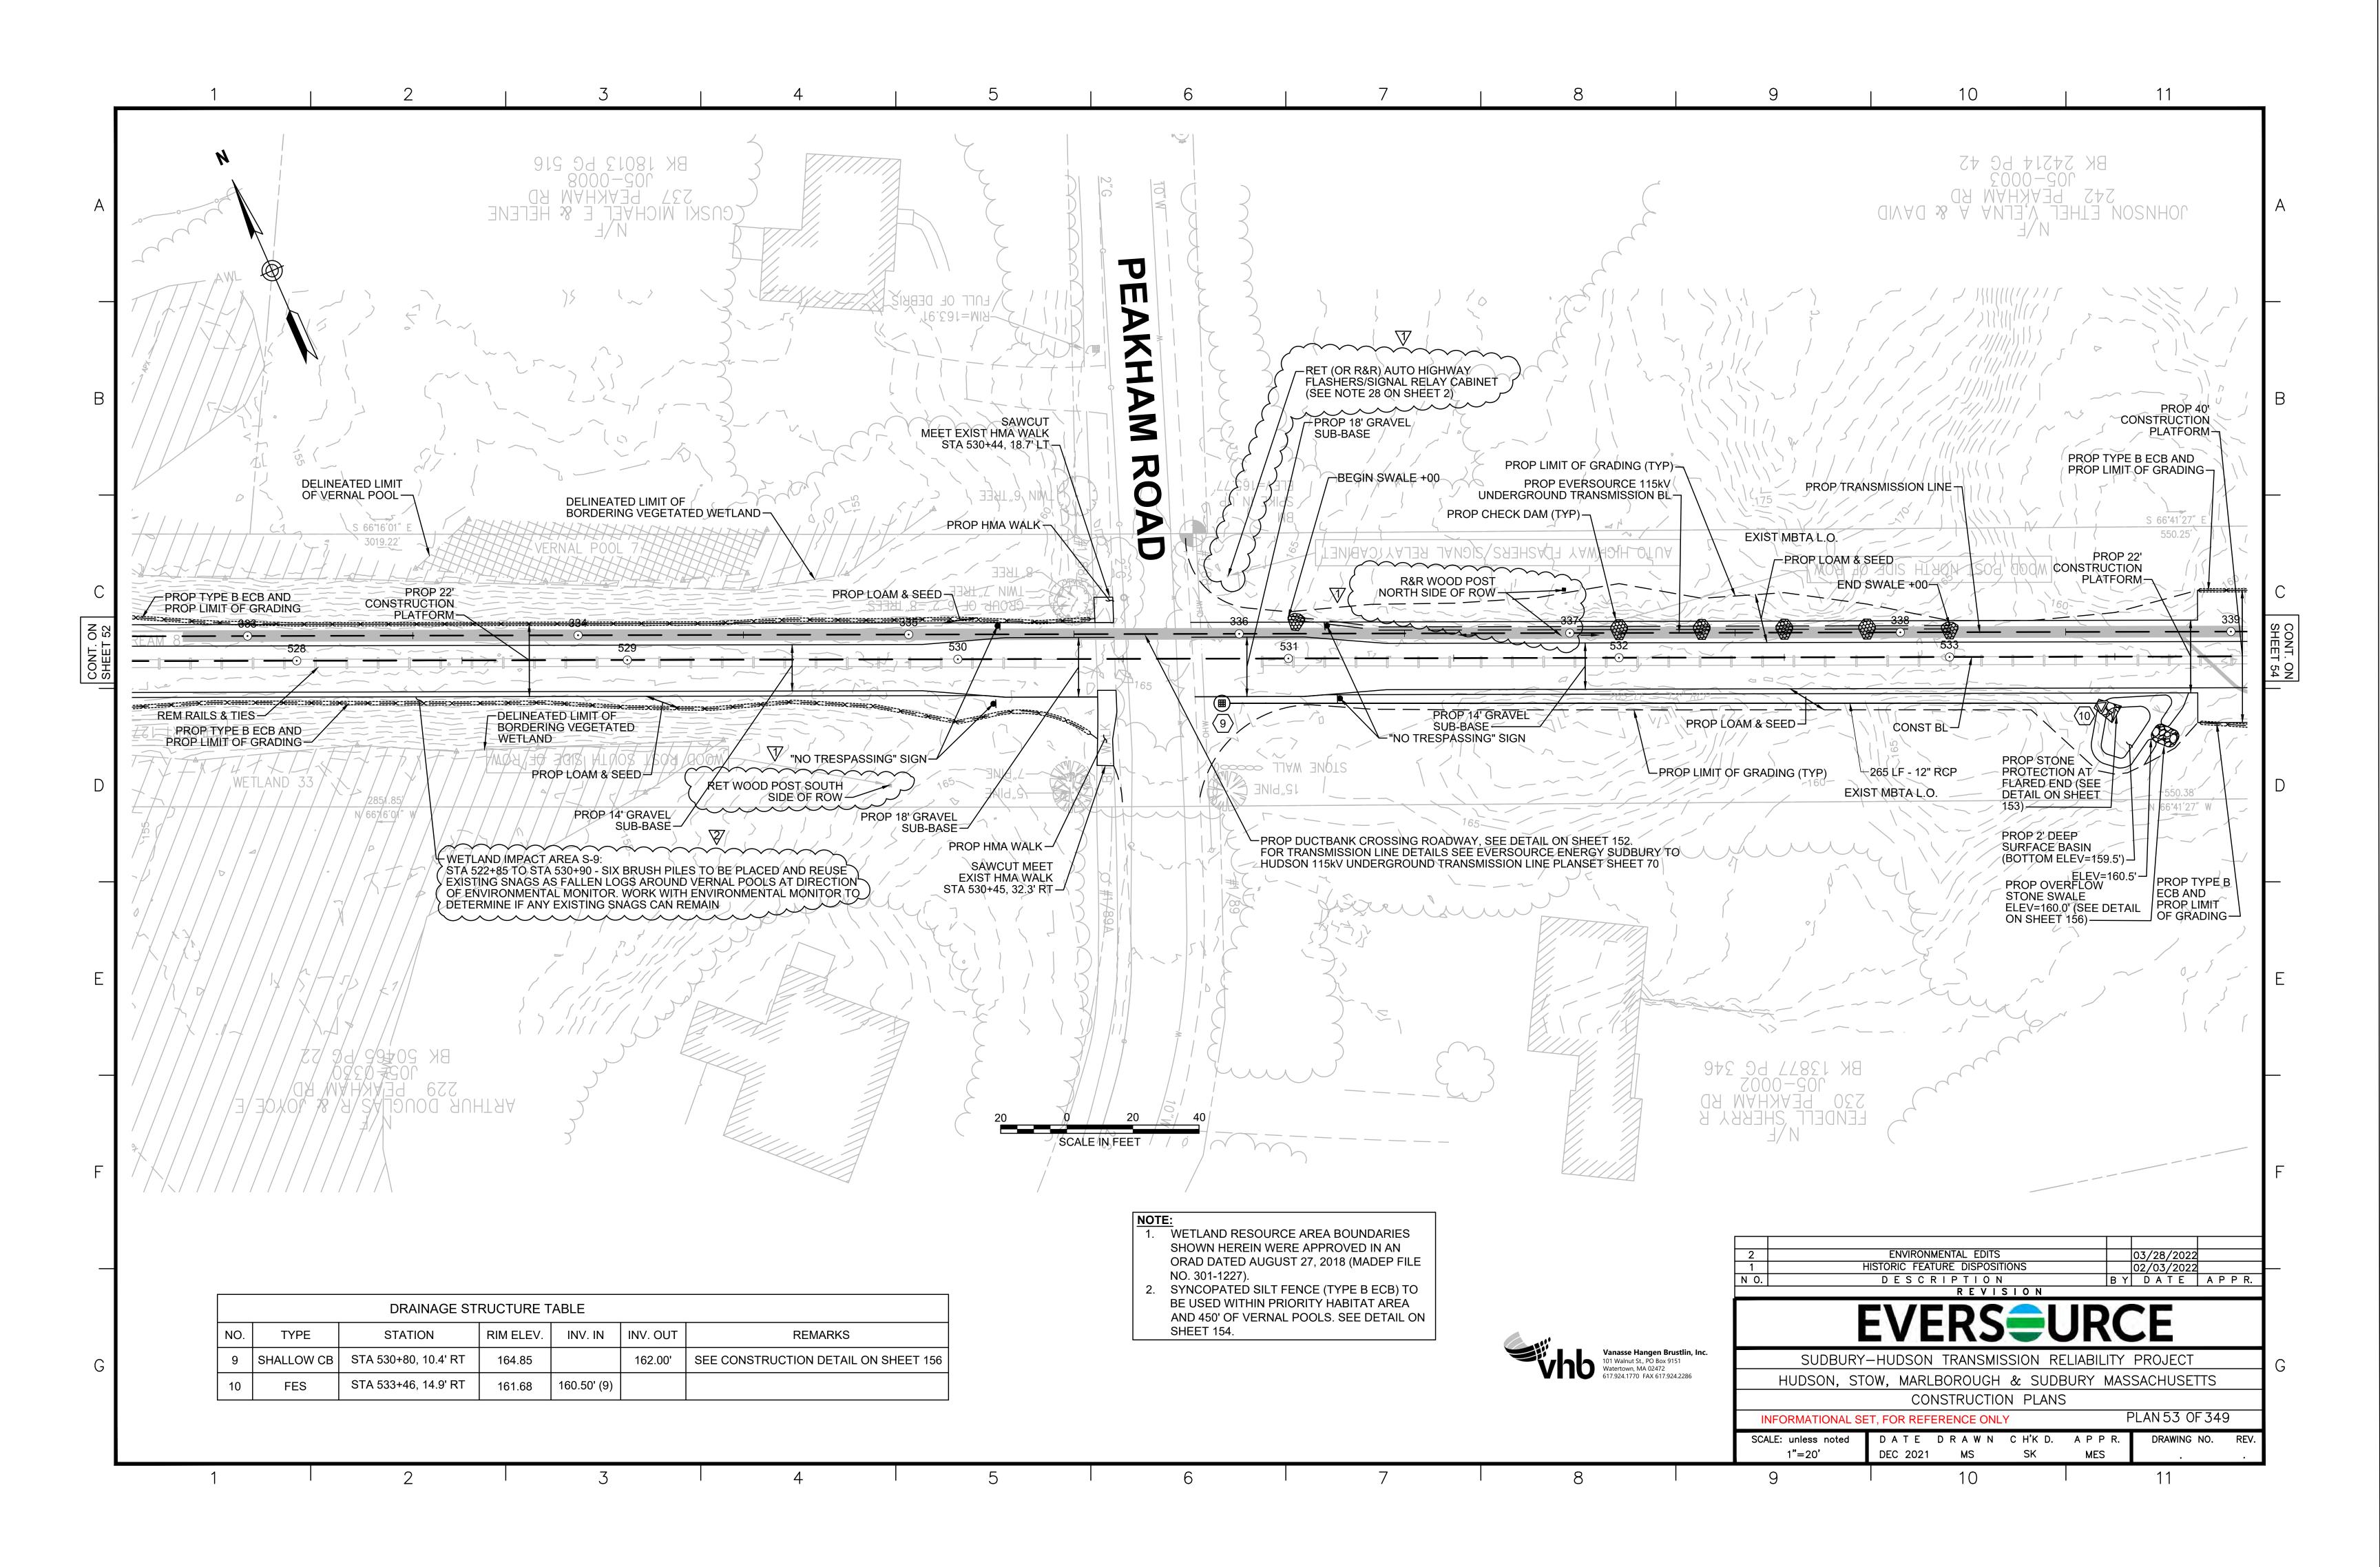

WN HEREIN WERE APPROVED IN AN        |  |  |  |
|    | ORAD DATED AUGUST 27, 2018 (MADEP FILE  |  |  |  |
|    | NO.301-1227).                           |  |  |  |
| 2. | SYNCOPATED SILT FENCE (TYPE B ECB) TO   |  |  |  |
|    | BE USED WITHIN PRIORITY HABITAT AREA    |  |  |  |
|    | AND 450' OF VERNAL POOLS. SEE DETAIL ON |  |  |  |
|    | SHEET 154.                              |  |  |  |
|    |                                         |  |  |  |









| 1. | WETLAND RESOURCE AREA BOUNDARIES       |
|----|----------------------------------------|
|    | SHOWN HEREIN WERE APPROVED IN AN       |
|    | ORAD DATED AUGUST 27, 2018 (MADEP FILE |
|    | NO. 301-1227).                         |
| 2. | SYNCOPATED SILT FENCE (TYPE B ECB) TO  |
|    | BE USED IN PRIORITY HABITAT AREA AND   |





















| NOTES: |                                          |  |  |  |  |  |
|--------|------------------------------------------|--|--|--|--|--|
| 1.     | WETLAND RESOURCE AREA BOUNDARIES         |  |  |  |  |  |
|        | SHOWN HEREIN WERE APPROVED IN AN         |  |  |  |  |  |
|        | ORAD DATED AUGUST 27, 2018 (MADEP FILE   |  |  |  |  |  |
|        | NO. 301-1227).                           |  |  |  |  |  |
| 2.     | TRANSMISSION LINE TO RUN UNDERNEATH      |  |  |  |  |  |
|        | DRAINAGE PIPE (SEE DETAIL ON SHEET 157). |  |  |  |  |  |
| 3.     | CONTRACTOR TO INSTALL GEOTEXTILE         |  |  |  |  |  |
|        | FABRIC UNDERNEATH 12" GRAVEL BORROW      |  |  |  |  |  |
|        |                                          |  |  |  |  |  |









|