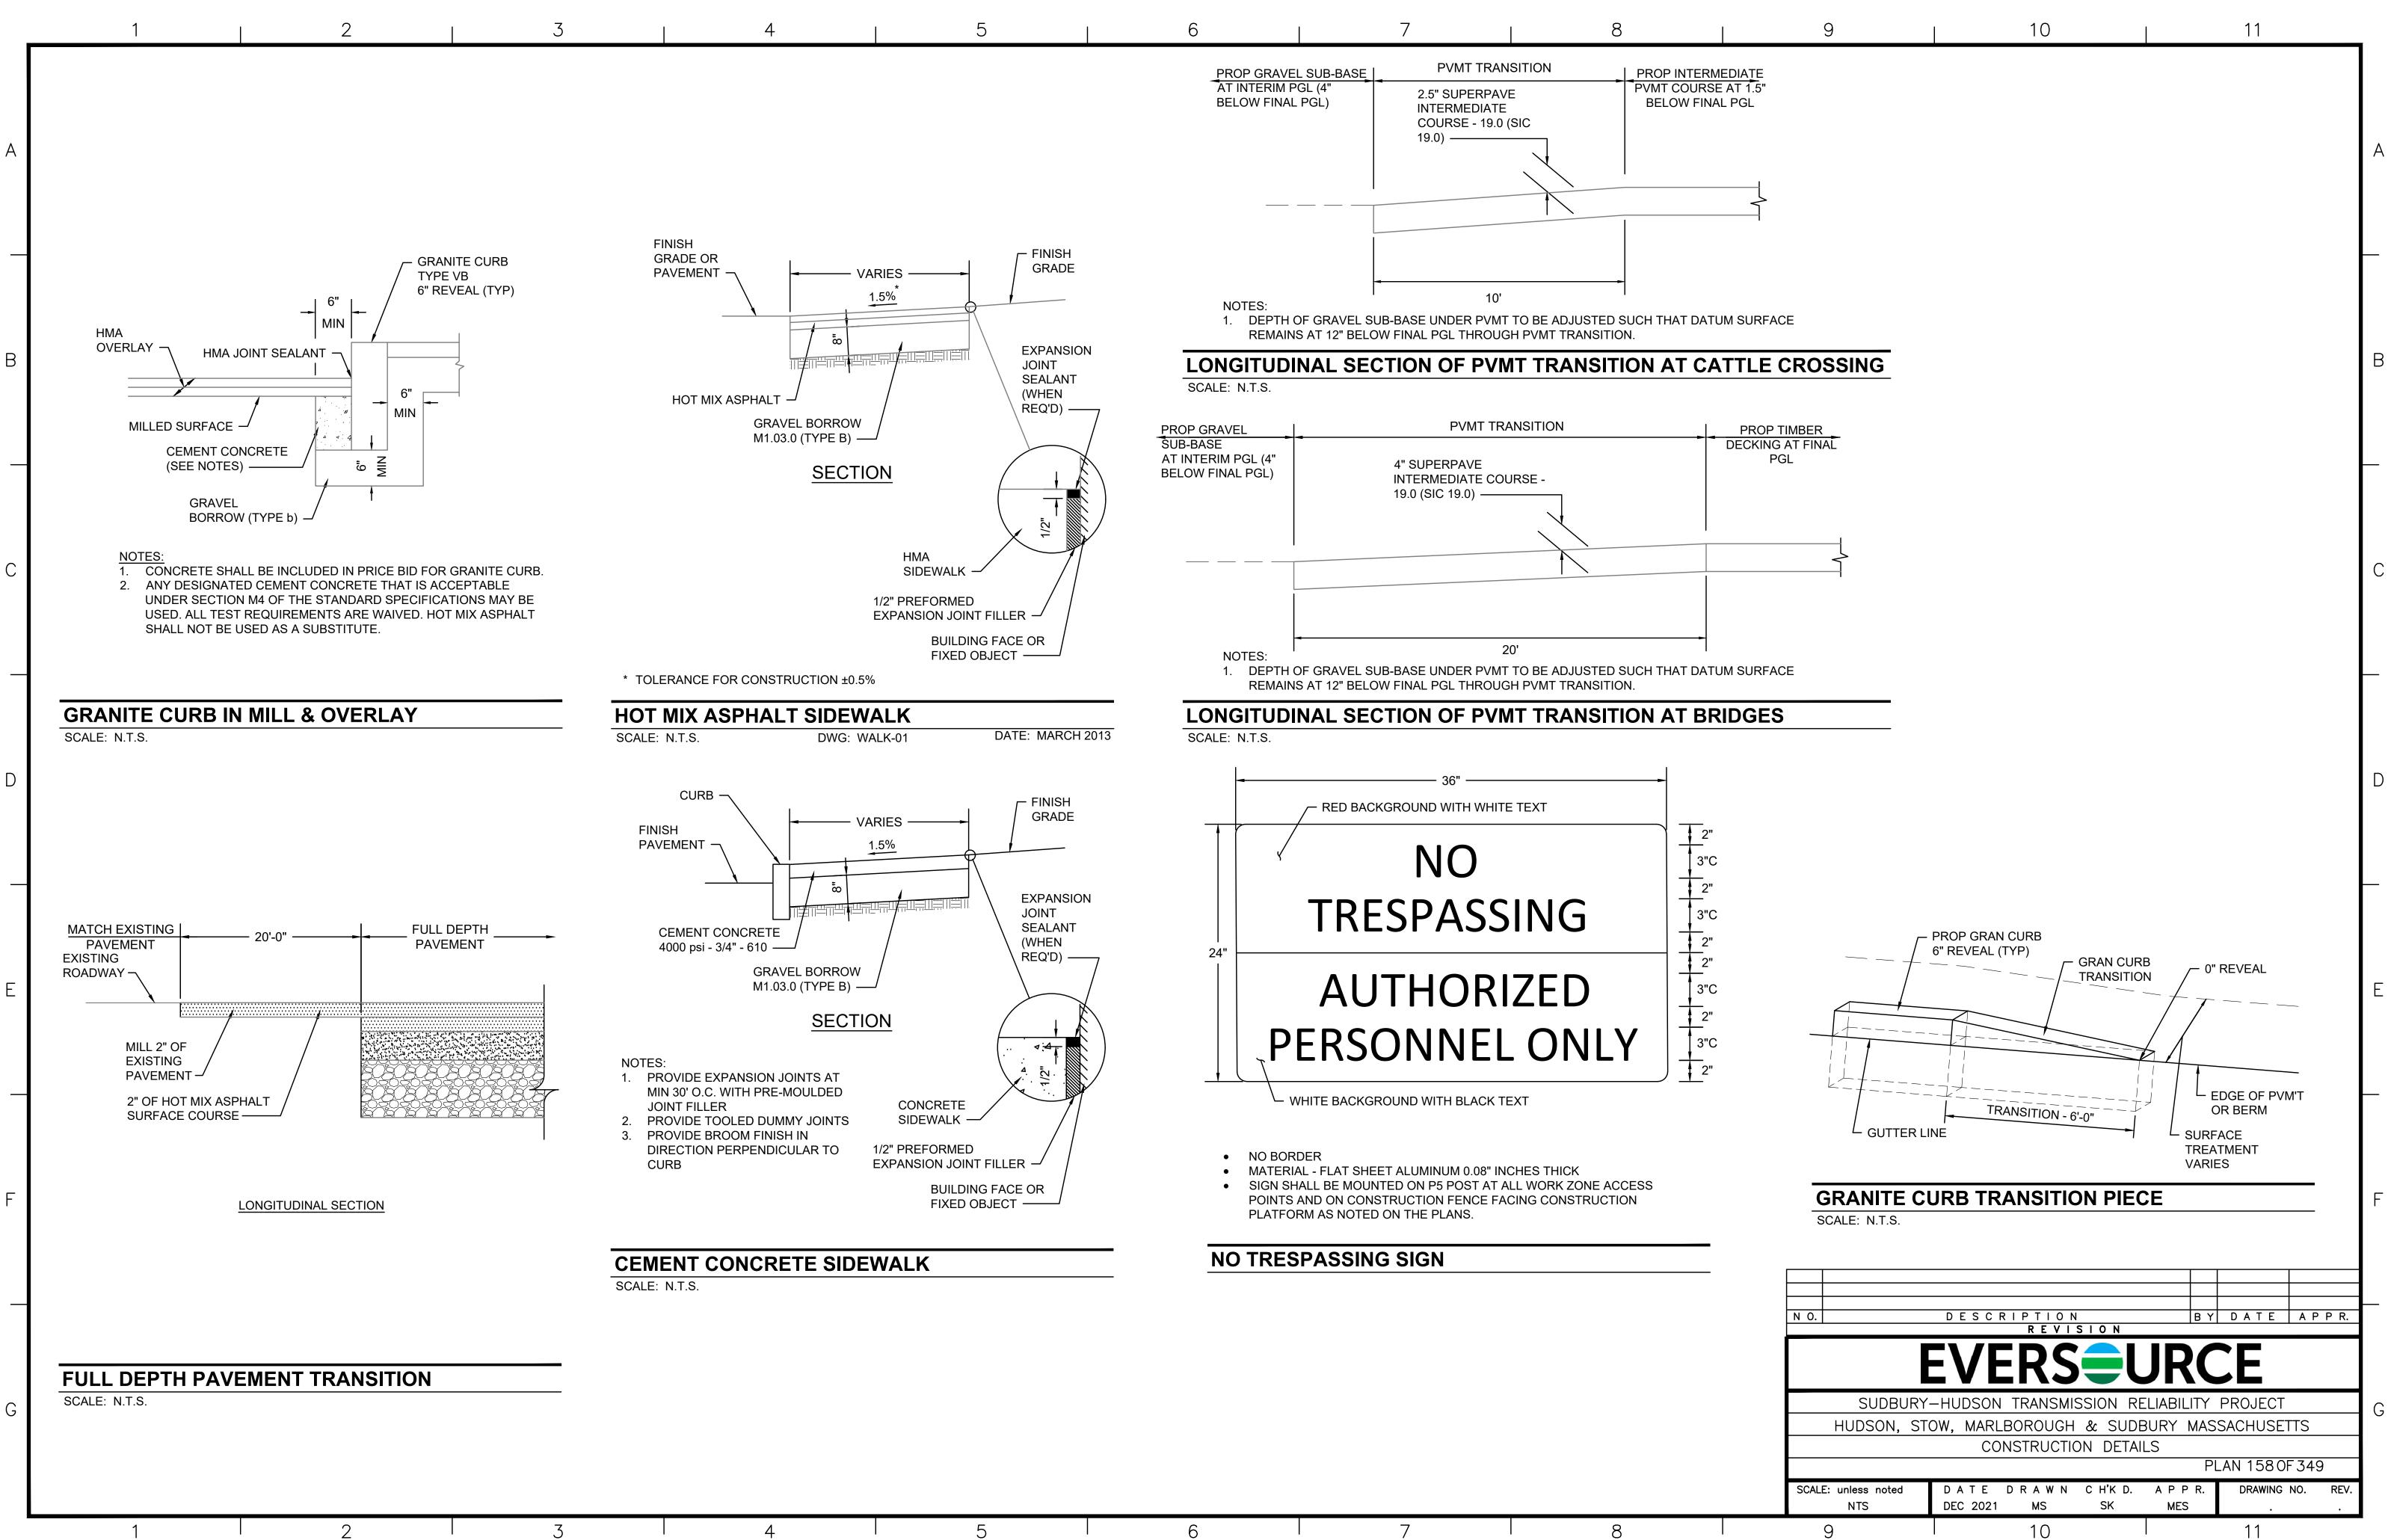

9151 |                            | Y-HUDSON TRANSM                     |                      |            | G     |
| .924.2286                     |                            | TOW, MARLBOROUGH<br>TEMPORARY TRAFF | I & SUDBURY          | MASSACHUSE |       |
|                               |                            | SIGN S                              | UMMARY               |            |       |
|                               | SCALE: unless noted<br>NTS | DATE DRAWN<br>DEC 2021 MM           | CH'KD. APP<br>KW MES |            |       |
|                               | 9                          | 10                                  |                      | 11         |       |



|--|















| E E | C C | . 7 | . 0 |
|-----|-----|-----|-----|
| C   | 0   |     | Ő   |





|           | 1                                      | Z                                                                                                                         | 3                                                  |                       | 4                       |
|-----------|----------------------------------------|---------------------------------------------------------------------------------------------------------------------------|----------------------------------------------------|-----------------------|-------------------------|
|           |                                        |                                                                                                                           |                                                    |