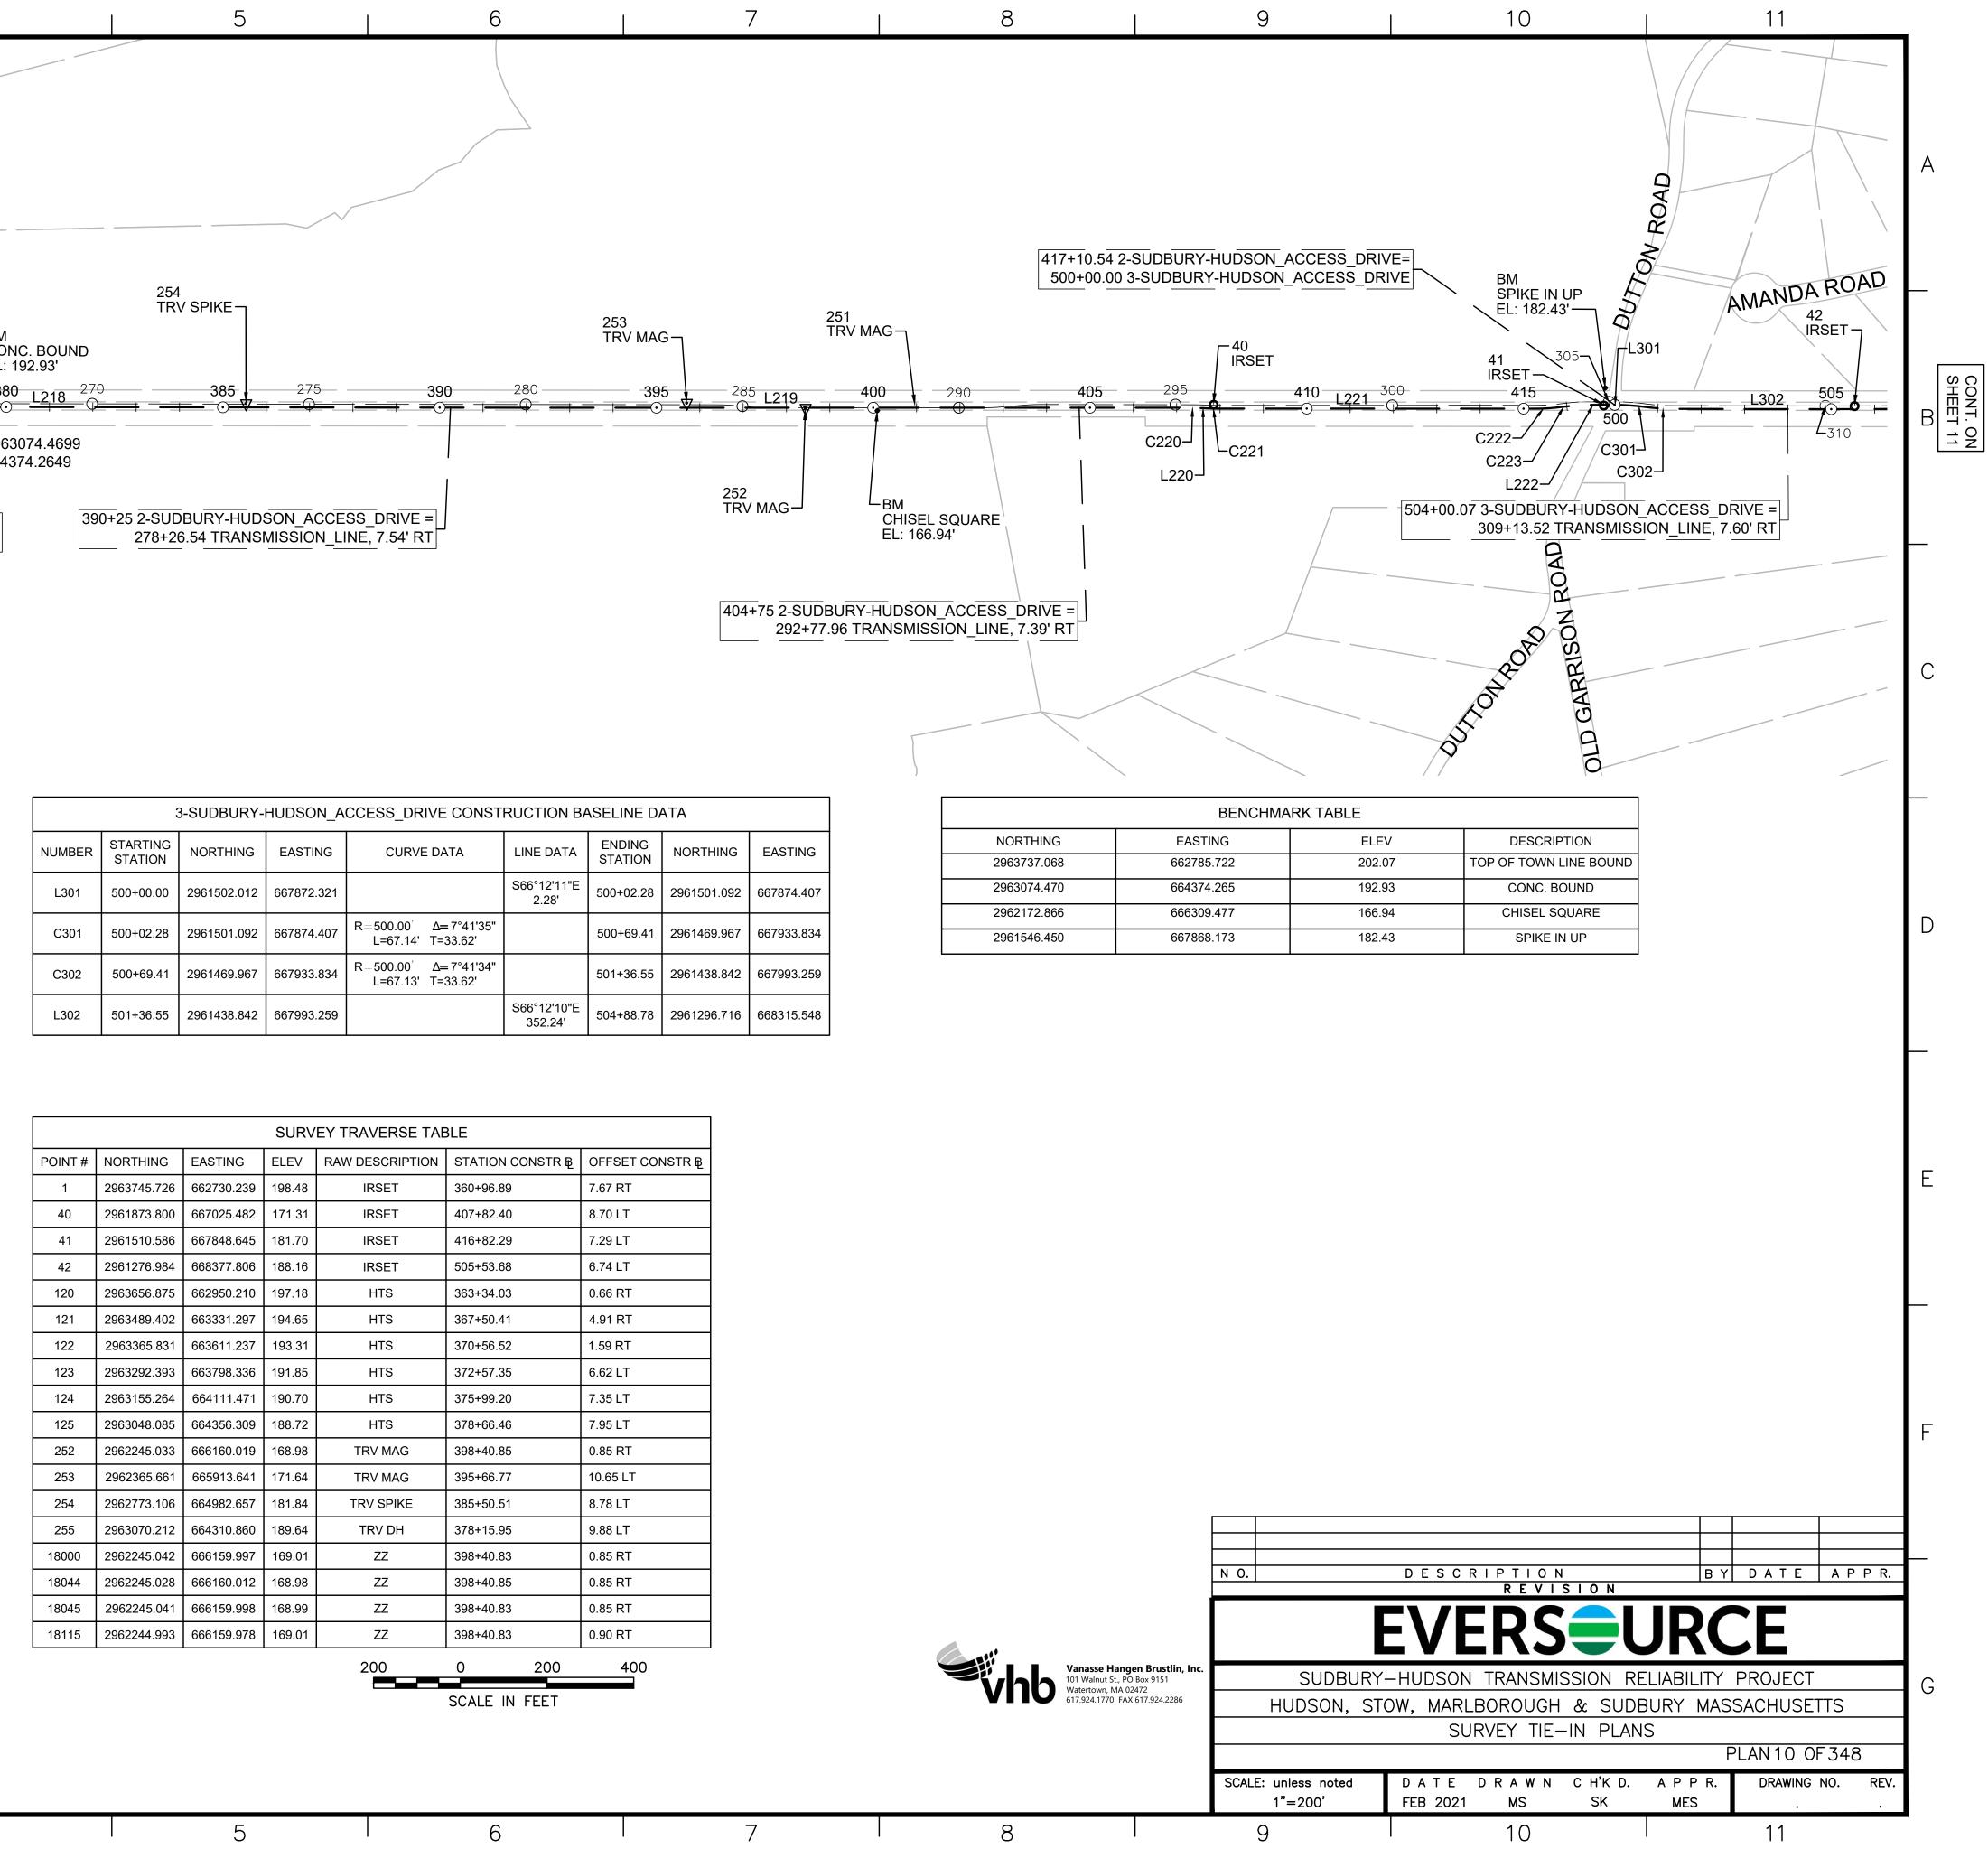

961522.262              | 667826.400       | -                               |
| G                         |                       | L222   | 416+60.35           | 2961522.262                    | 667826.400 |                                                                                                      | 50.19'                  | 417+10.54         | 2961502.012              | 667872.321       | J                               |
|                           |                       |        |                     |                                |            |                                                                                                      |                         |                   |                          |                  |                                 |







|         | SURVEY TRAVERSE TABLE |            |        |                 |                  |           |  |  |  |  |  |  |
|---------|-----------------------|------------|--------|-----------------|------------------|-----------|--|--|--|--|--|--|
| POINT # | NORTHING              | EASTING    | ELEV   | RAW DESCRIPTION | STATION CONSTR B |           |  |  |  |  |  |  |
| 42      | 2961276.984           | 668377.806 | 188.16 | IRSET           | 505+53.68        | 6.74 LT   |  |  |  |  |  |  |
| 43      | 2961114.242           | 668720.884 | 186.90 | IRSET           | 509+33.20        | 5.67 RT   |  |  |  |  |  |  |
| 44      | 2960872.290           | 669272.068 | 179.54 | IRSET           | 515+35.16        | 5.71 RT   |  |  |  |  |  |  |
| 45      | 2960561.109           | 669979.5