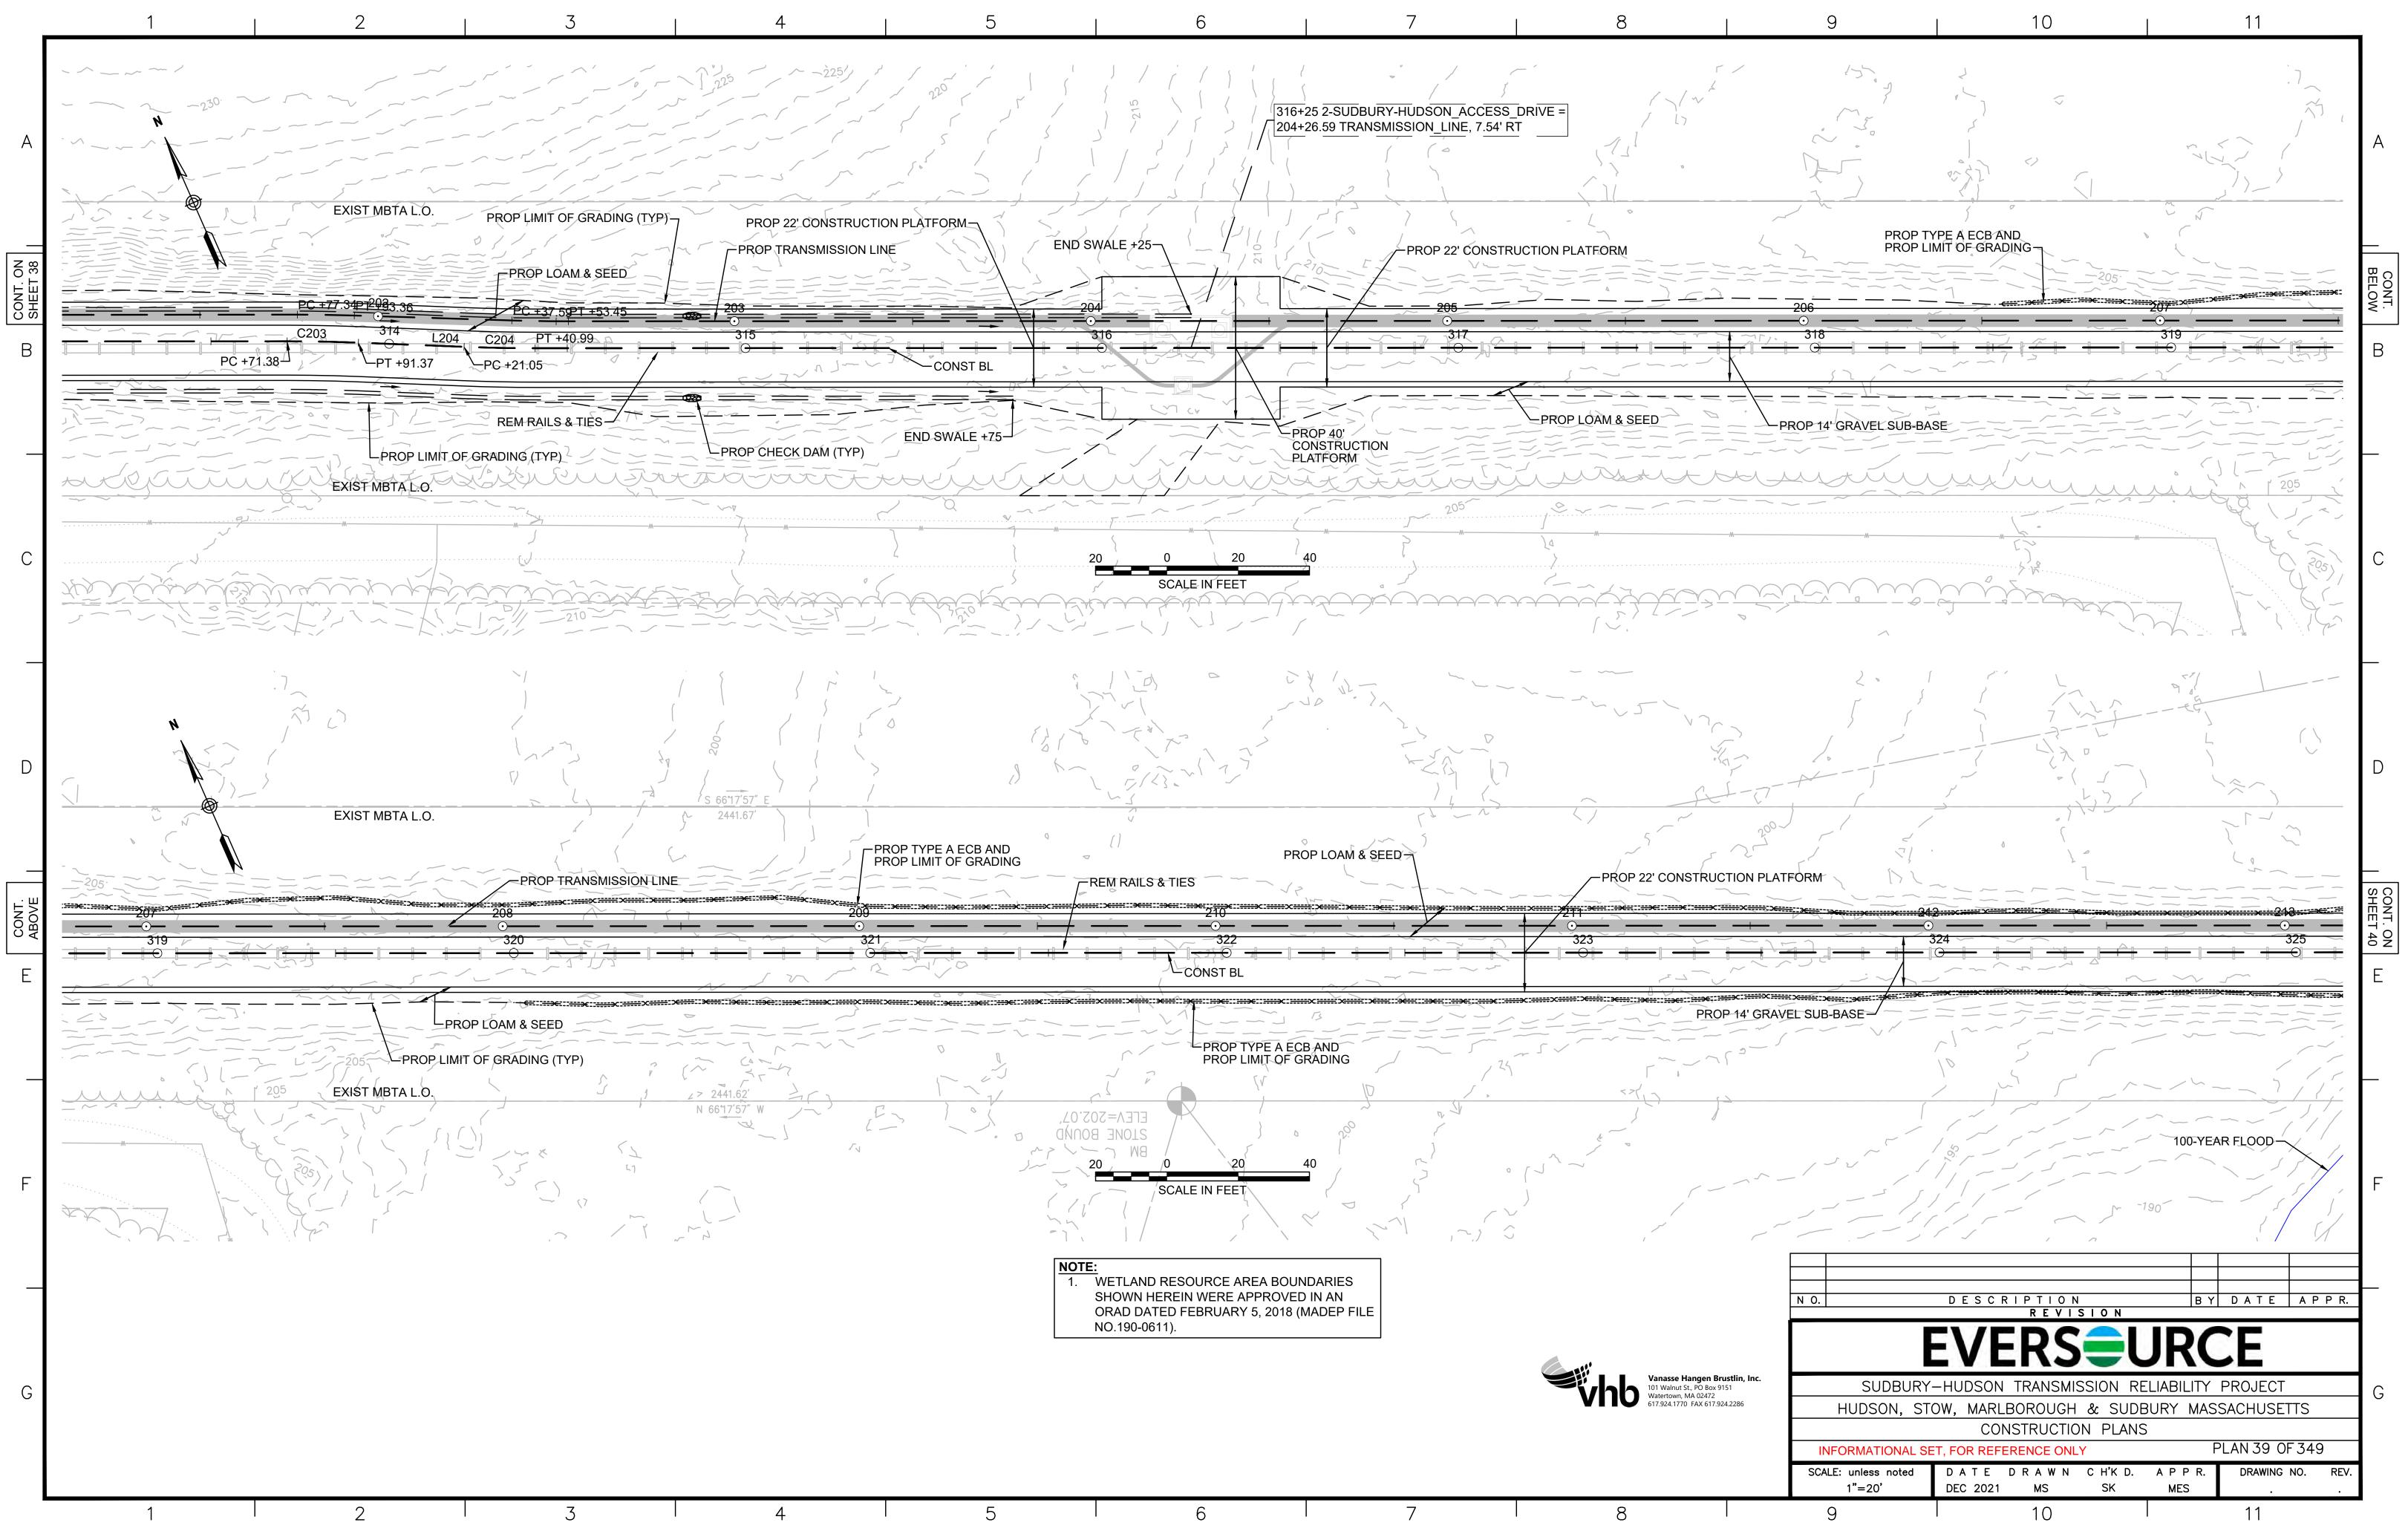

WETLAND RESOURCE AREA BOUNDARIES        |
|----|-----------------------------------------|
|    | SHOWN HEREIN WERE APPROVED IN AN        |
|    | ORAD DATED FEBRUARY 5, 2018 (MADEP FILE |
|    | NO.190-0611).                           |
|    |                                         |
| •  |                                         |



















| WETLAND RESOURCE AREA BOUNDARIES        |
|-----------------------------------------|
| SHOWN HEREIN WERE APPROVED IN AN        |
| ORAD DATED FEBRUARY 5, 2018 (MADEP FILE |
| NO.190-0611).                           |
| CONTRACTOR TO INSTALL GEOTEXTILE        |
| FABRIC UNDERNEATH 8" GRAVEL BORROW      |
| WITHIN LIMITS SHOWN.                    |
|                                         |
|                                         |









| 5 | 6 | 7                |
|---|---|------------------|
|   |   | 117 + 177 + 14/5 |

















| 1. | WETLAND RESOURCE AREA BOUNDARIES        |  |  |  |
|----|-----------------------------------------|--|--|--|
|    | SHOWN HEREIN WERE APPROVED IN AN        |  |  |  |
|    | ORAD DATED AUGUST 27, 2018 (MADEP FILE  |  |  |  |
|    | NO.301-1227).                           |  |  |  |
| 2. | SYNCOPATED SILT FENCE (TYPE B ECB) TO   |  |  |  |
|    | BE USED WITHIN PRIORITY HABITAT AREA    |  |  |  |
|    | AND 450' OF VERNAL POOLS. SEE DETAIL ON |  |  |  |
|    | SHEET 154.                              |  |  |  |
|    |                                         |  |  |  |









| 1. | WETLAND RESOURCE AREA BOUNDARIES       |
|----|----------------------------------------|
|    |