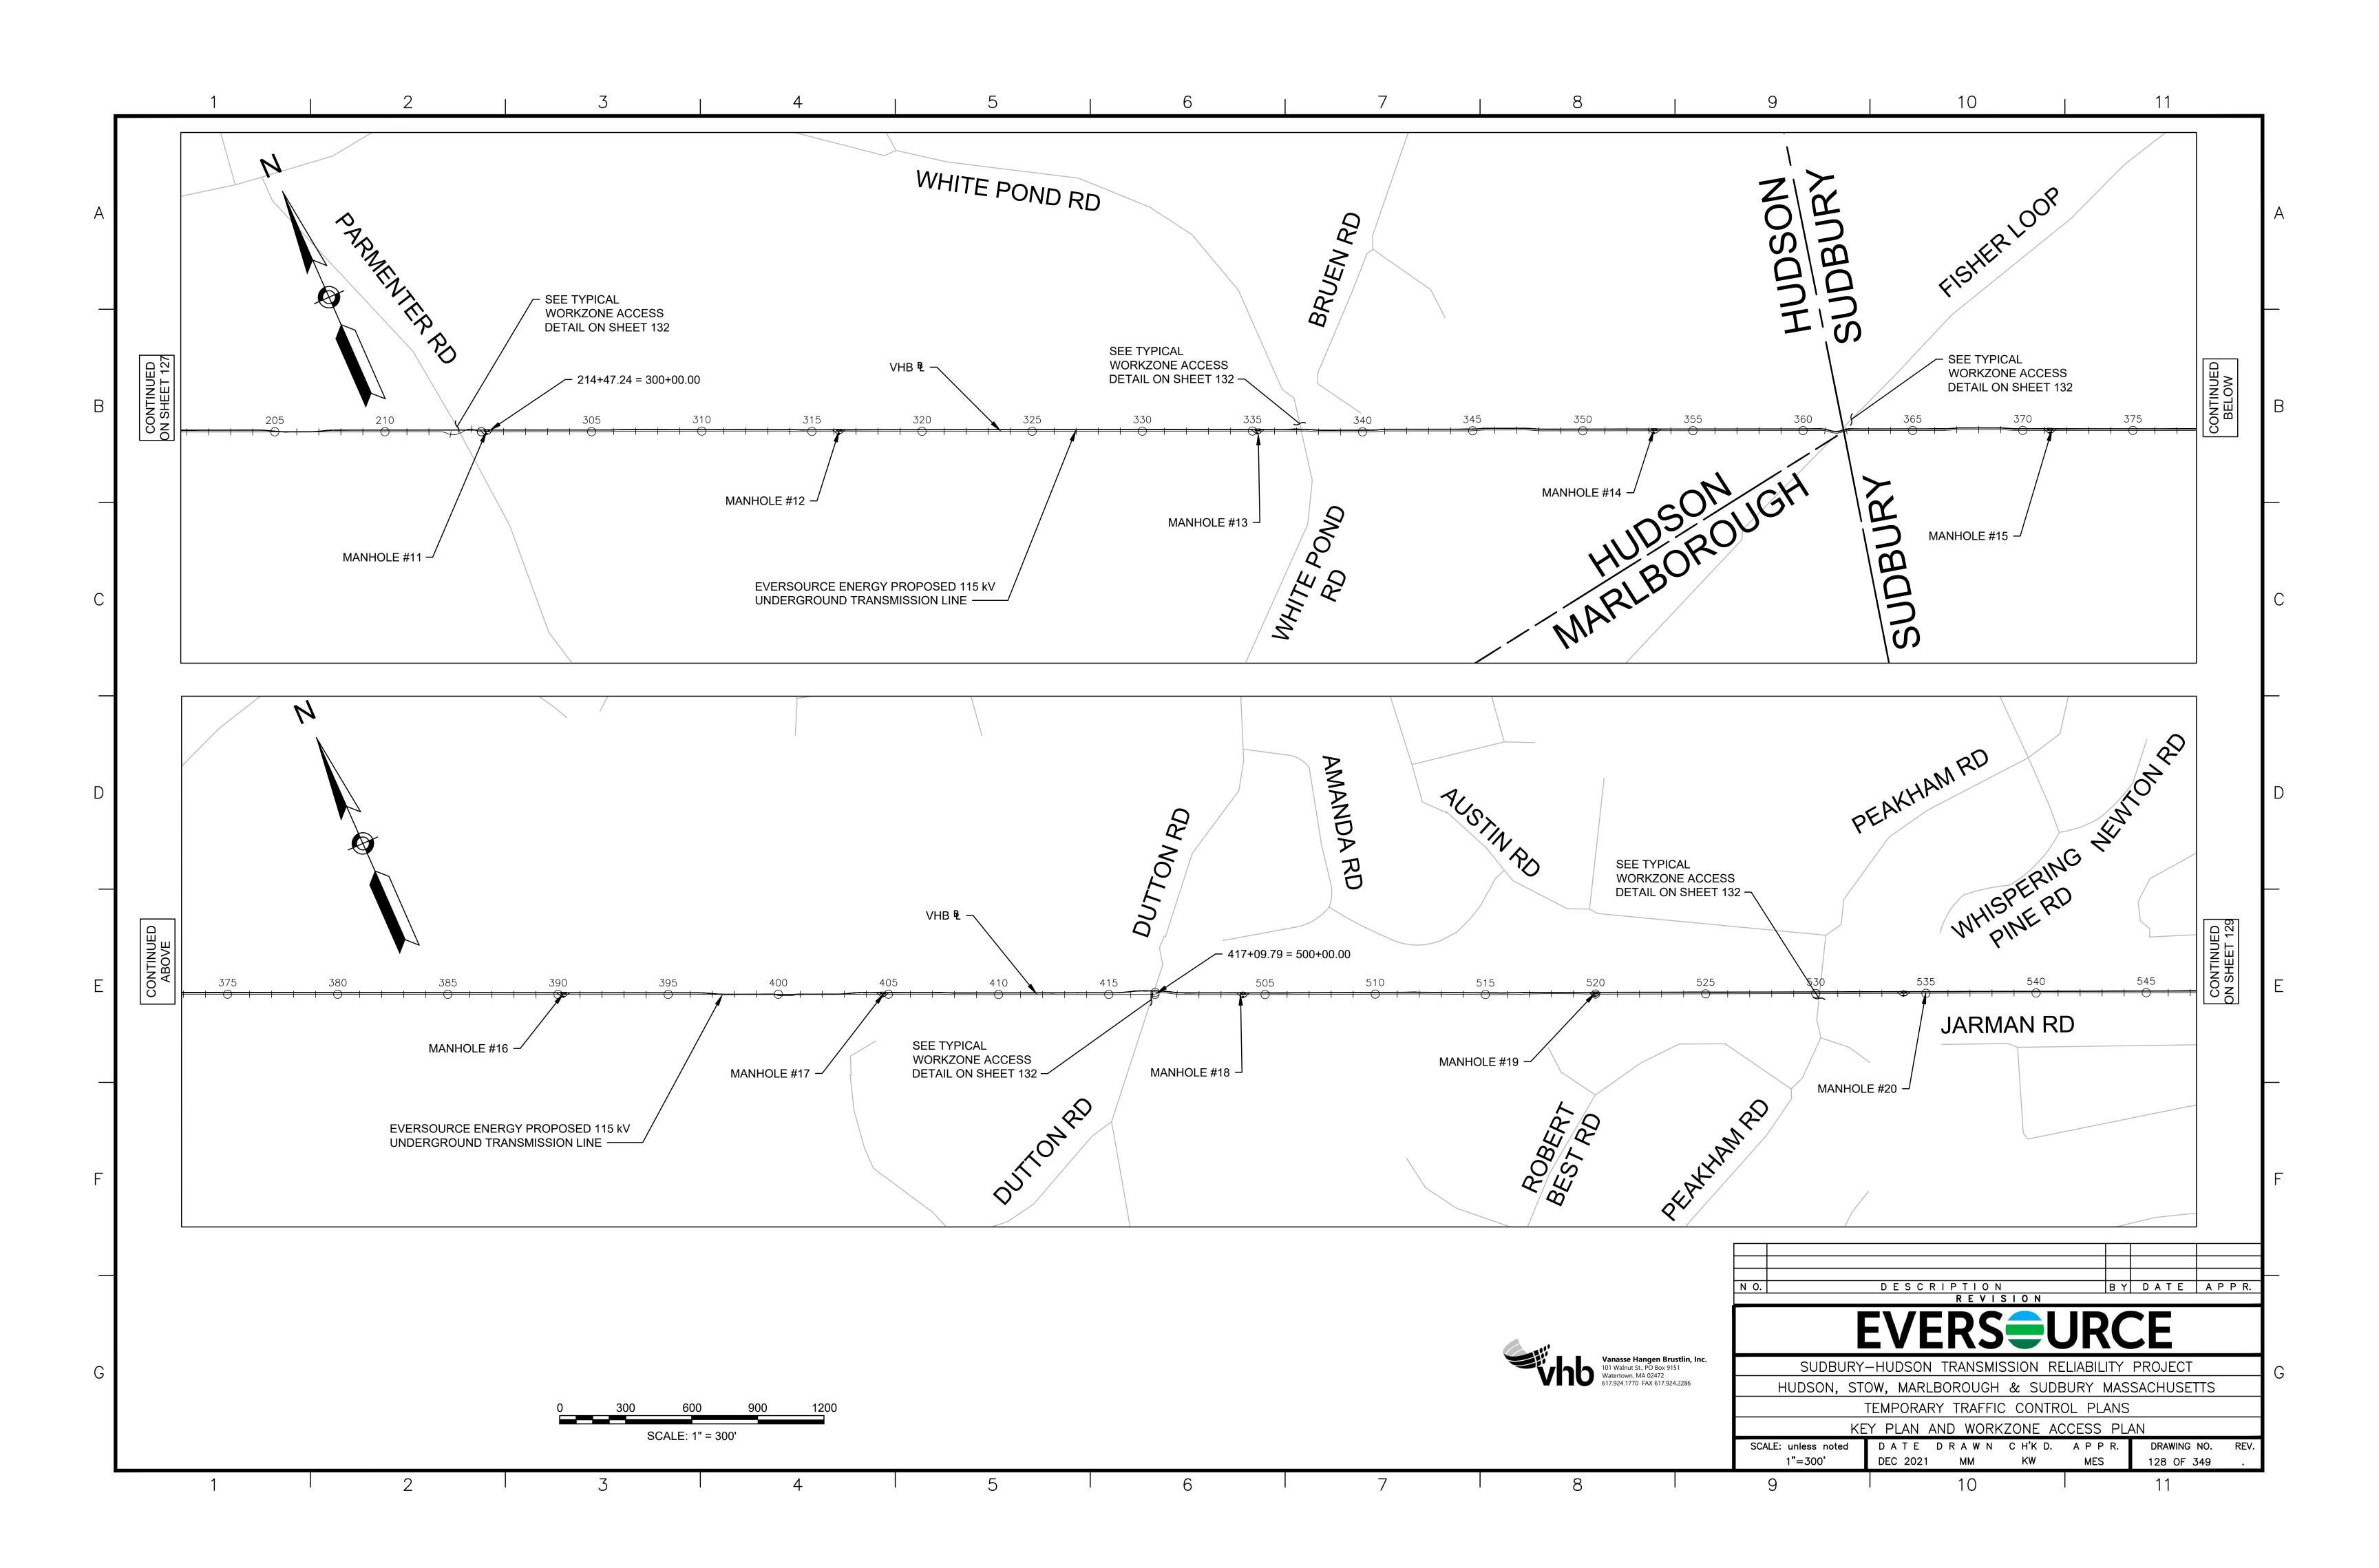

|
|                | WORK AREA (PUBLIC ACCESS RESTRICTED)                                        |
|                | ROAD CLOSED, LOCAL ACCESS ONLY                                              |
| +              | TRAFFIC FLOW                                                                |
|                | PEDESTRIAN ROUTE                                                            |
|                | CONSTRUCTION FENCE                                                          |
|                | TEMPORARY PEDESTRIAN BARRICADE                                              |
|                | PORTABLE CHANGEABLE MESSAGE SIGN (PCMS)                                     |
| NTS            | NOT TO SCALE                                                                |











|                | EVERSOURCE                 | (SEE NOTE 1)<br>0+00 ± TO 6+20 ±                                  | (SEE NOTE 2)                                 |                                                                                                       |                        |                                  |
|----------------|----------------------------|-------------------------------------------------------------------|----------------------------------------------|-------------------------------------------------------------------------------------------------------|------------------------|----------------------------------|
|                |                            |                                                                   |