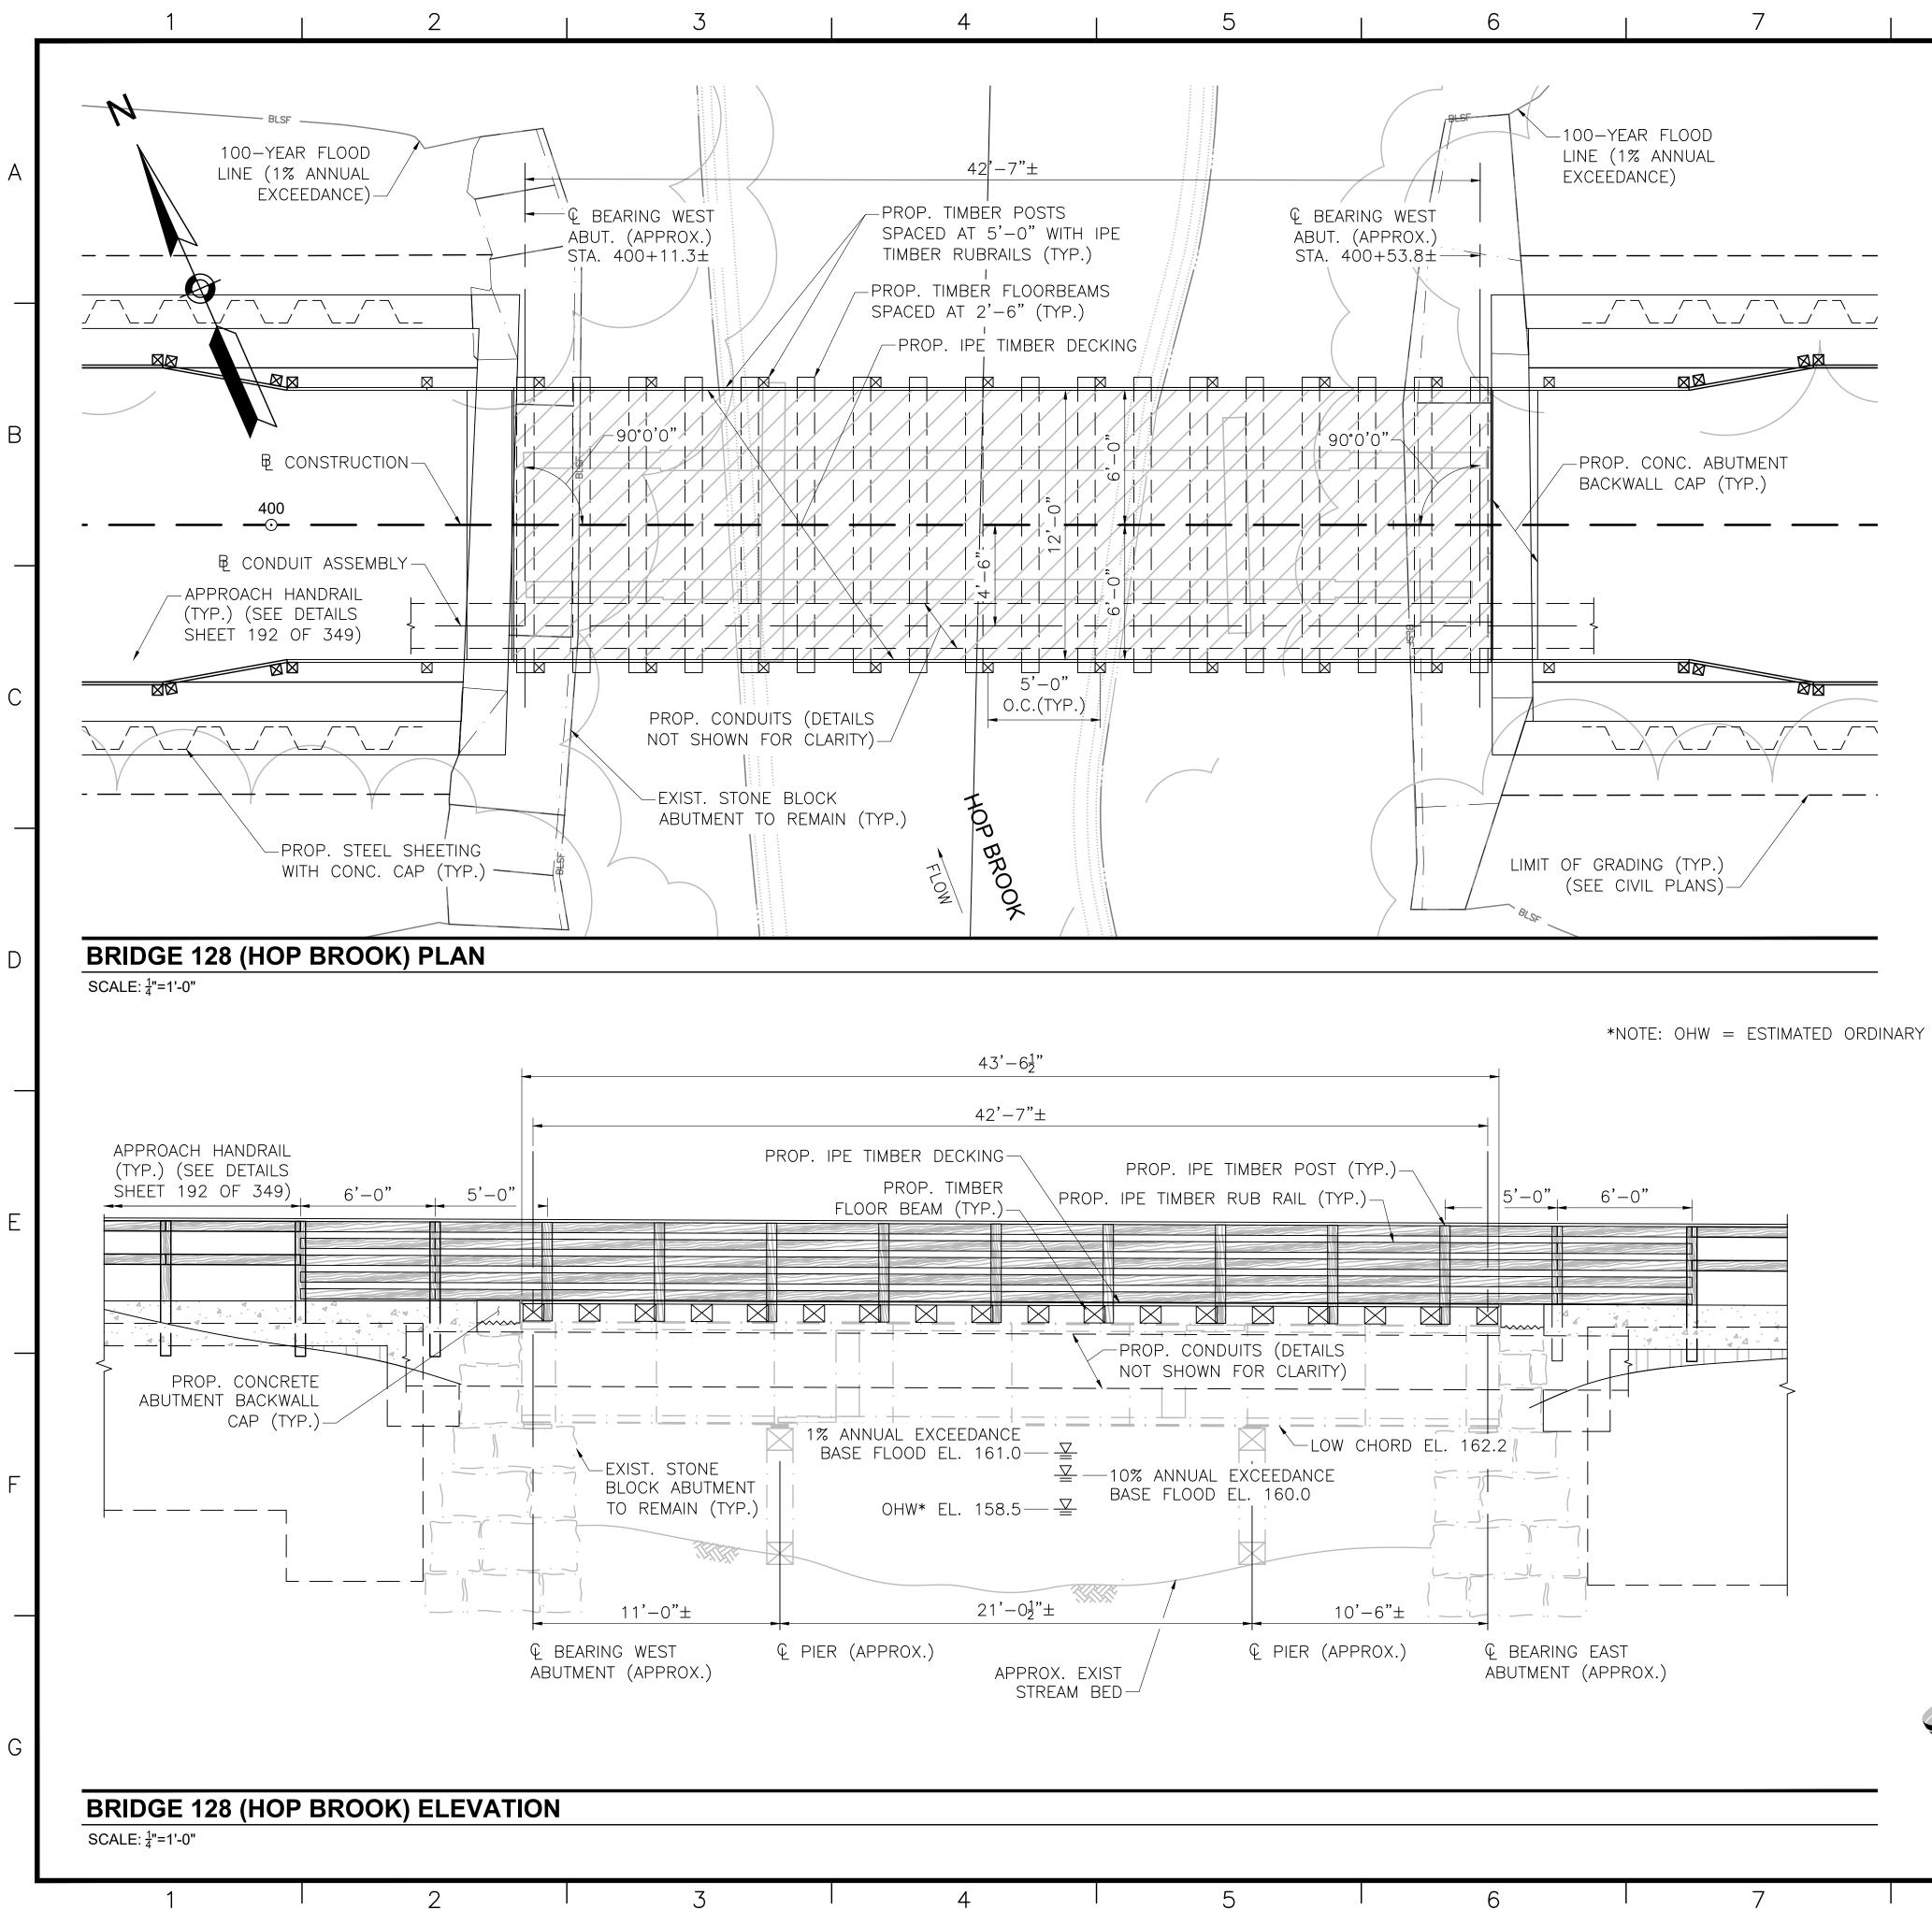

| <b>CE</b><br>PROJECT<br>SSACHUSET                             | E |

9

SCALE: unless noted

H: 1"=10' V: 1"=2'

SBK

KGK

DRAWING NO.

11

DATE DRAWN CH'KD. APPR.

AMS

10

DEC 2021



| 5 | 6 | 7 |
|---|---|---|



\*NOTE: OHW = ESTIMATED ORDINARY HIGH WATER

8

8

|                           | 9                                 | 1                                | C         |              | 11            |          | 1 |
|---------------------------|-----------------------------------|----------------------------------|-----------|--------------|---------------|----------|---|
|                           |                                   |                                  |           |              |               |          |   |
|                           |                                   |                                  |           |              |               |          |   |
|                           |                                   |                                  |