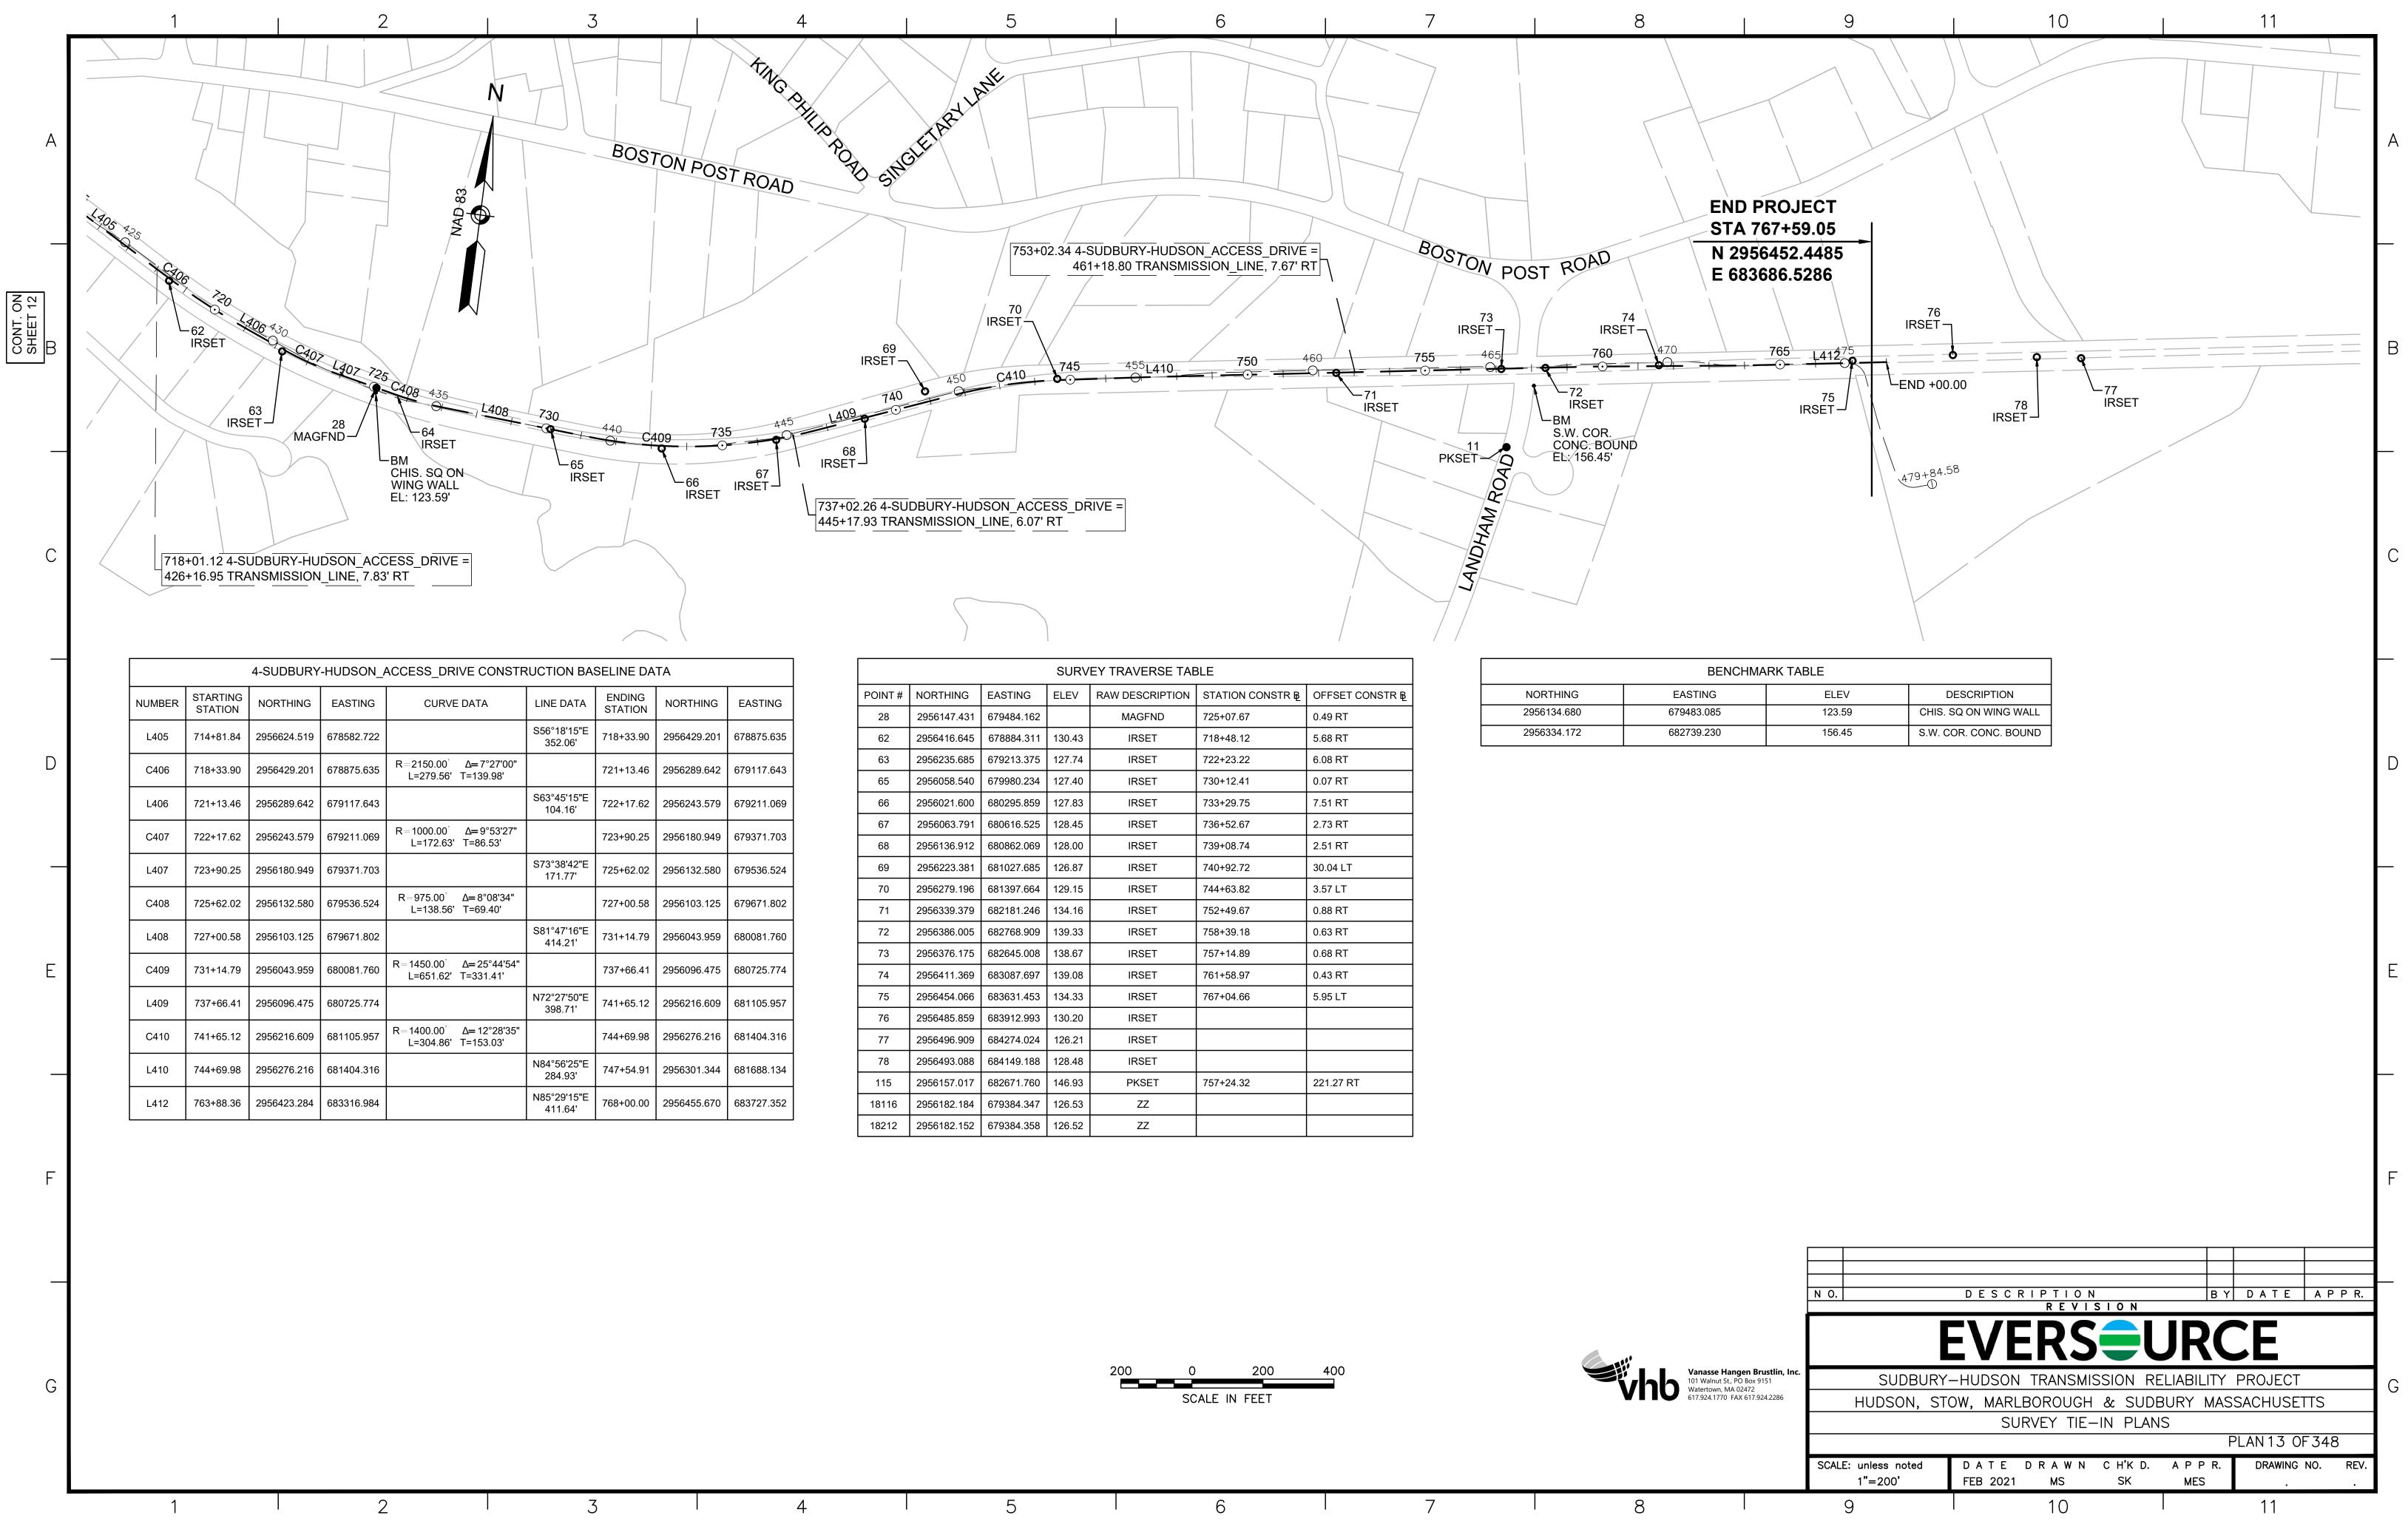

9117.643 |  |  |  |  |  |
| L406   | 721+13.46                                                | 2956289.642 | 679117.643 |                                                                    | S63°45'15"E<br>104.16' | 722+17.62         | 2956243.579 | 679211.069 |  |  |  |  |  |

| POINT # | NORTHING    |
|---------|-------------|
| 51      | 2959003.971 |
| 52      | 2958726.419 |
| 53      | 2958444.371 |
| 54      | 2958094.408 |
| 55      | 2957707.933 |
| 56      | 2957528.922 |
| 57      | 2957392.601 |
| 58      | 2957304.172 |
| 59      | 2957087.530 |
| 60      | 2956824.551 |
| 61      | 2956680.926 |
| 62      | 2956416.645 |
| 110     | 2959133.231 |
| 111     | 2959073.271 |
|         |             |

| NORTHING    |  |
|-------------|--|
| 2957455.231 |  |
| 2956841.239 |  |



|         | SURVEY TRAVERSE TABLE |            |        |                 |                  |                 |  |  |  |  |  |  |
|---------|-----------------------|------------|--------|-----------------|------------------|-----------------|--|--|--|--|--|--|
| POINT # | T # NORTHING EASTING  |            |        | RAW DESCRIPTION | STATION CONSTR B | OFFSET CONSTR B |  |  |  |  |  |  |
| 28      | 2956147.431           | 679484.162 |        | MAGFND          | 725+07.67        | 0.49 RT         |  |  |  |  |  |  |
| 62      | 2956416.645           | 678884.311 | 130.43 | IRSET           | 718+48.12        | 5.68 RT         |  |  |  |  |  |  |
| 63      | 2956235.685           | 679213.375 | 127.74 | IRSET           | 722+23.22        | 6.08 RT         |  |  |  |  |  |  |
| 65      |