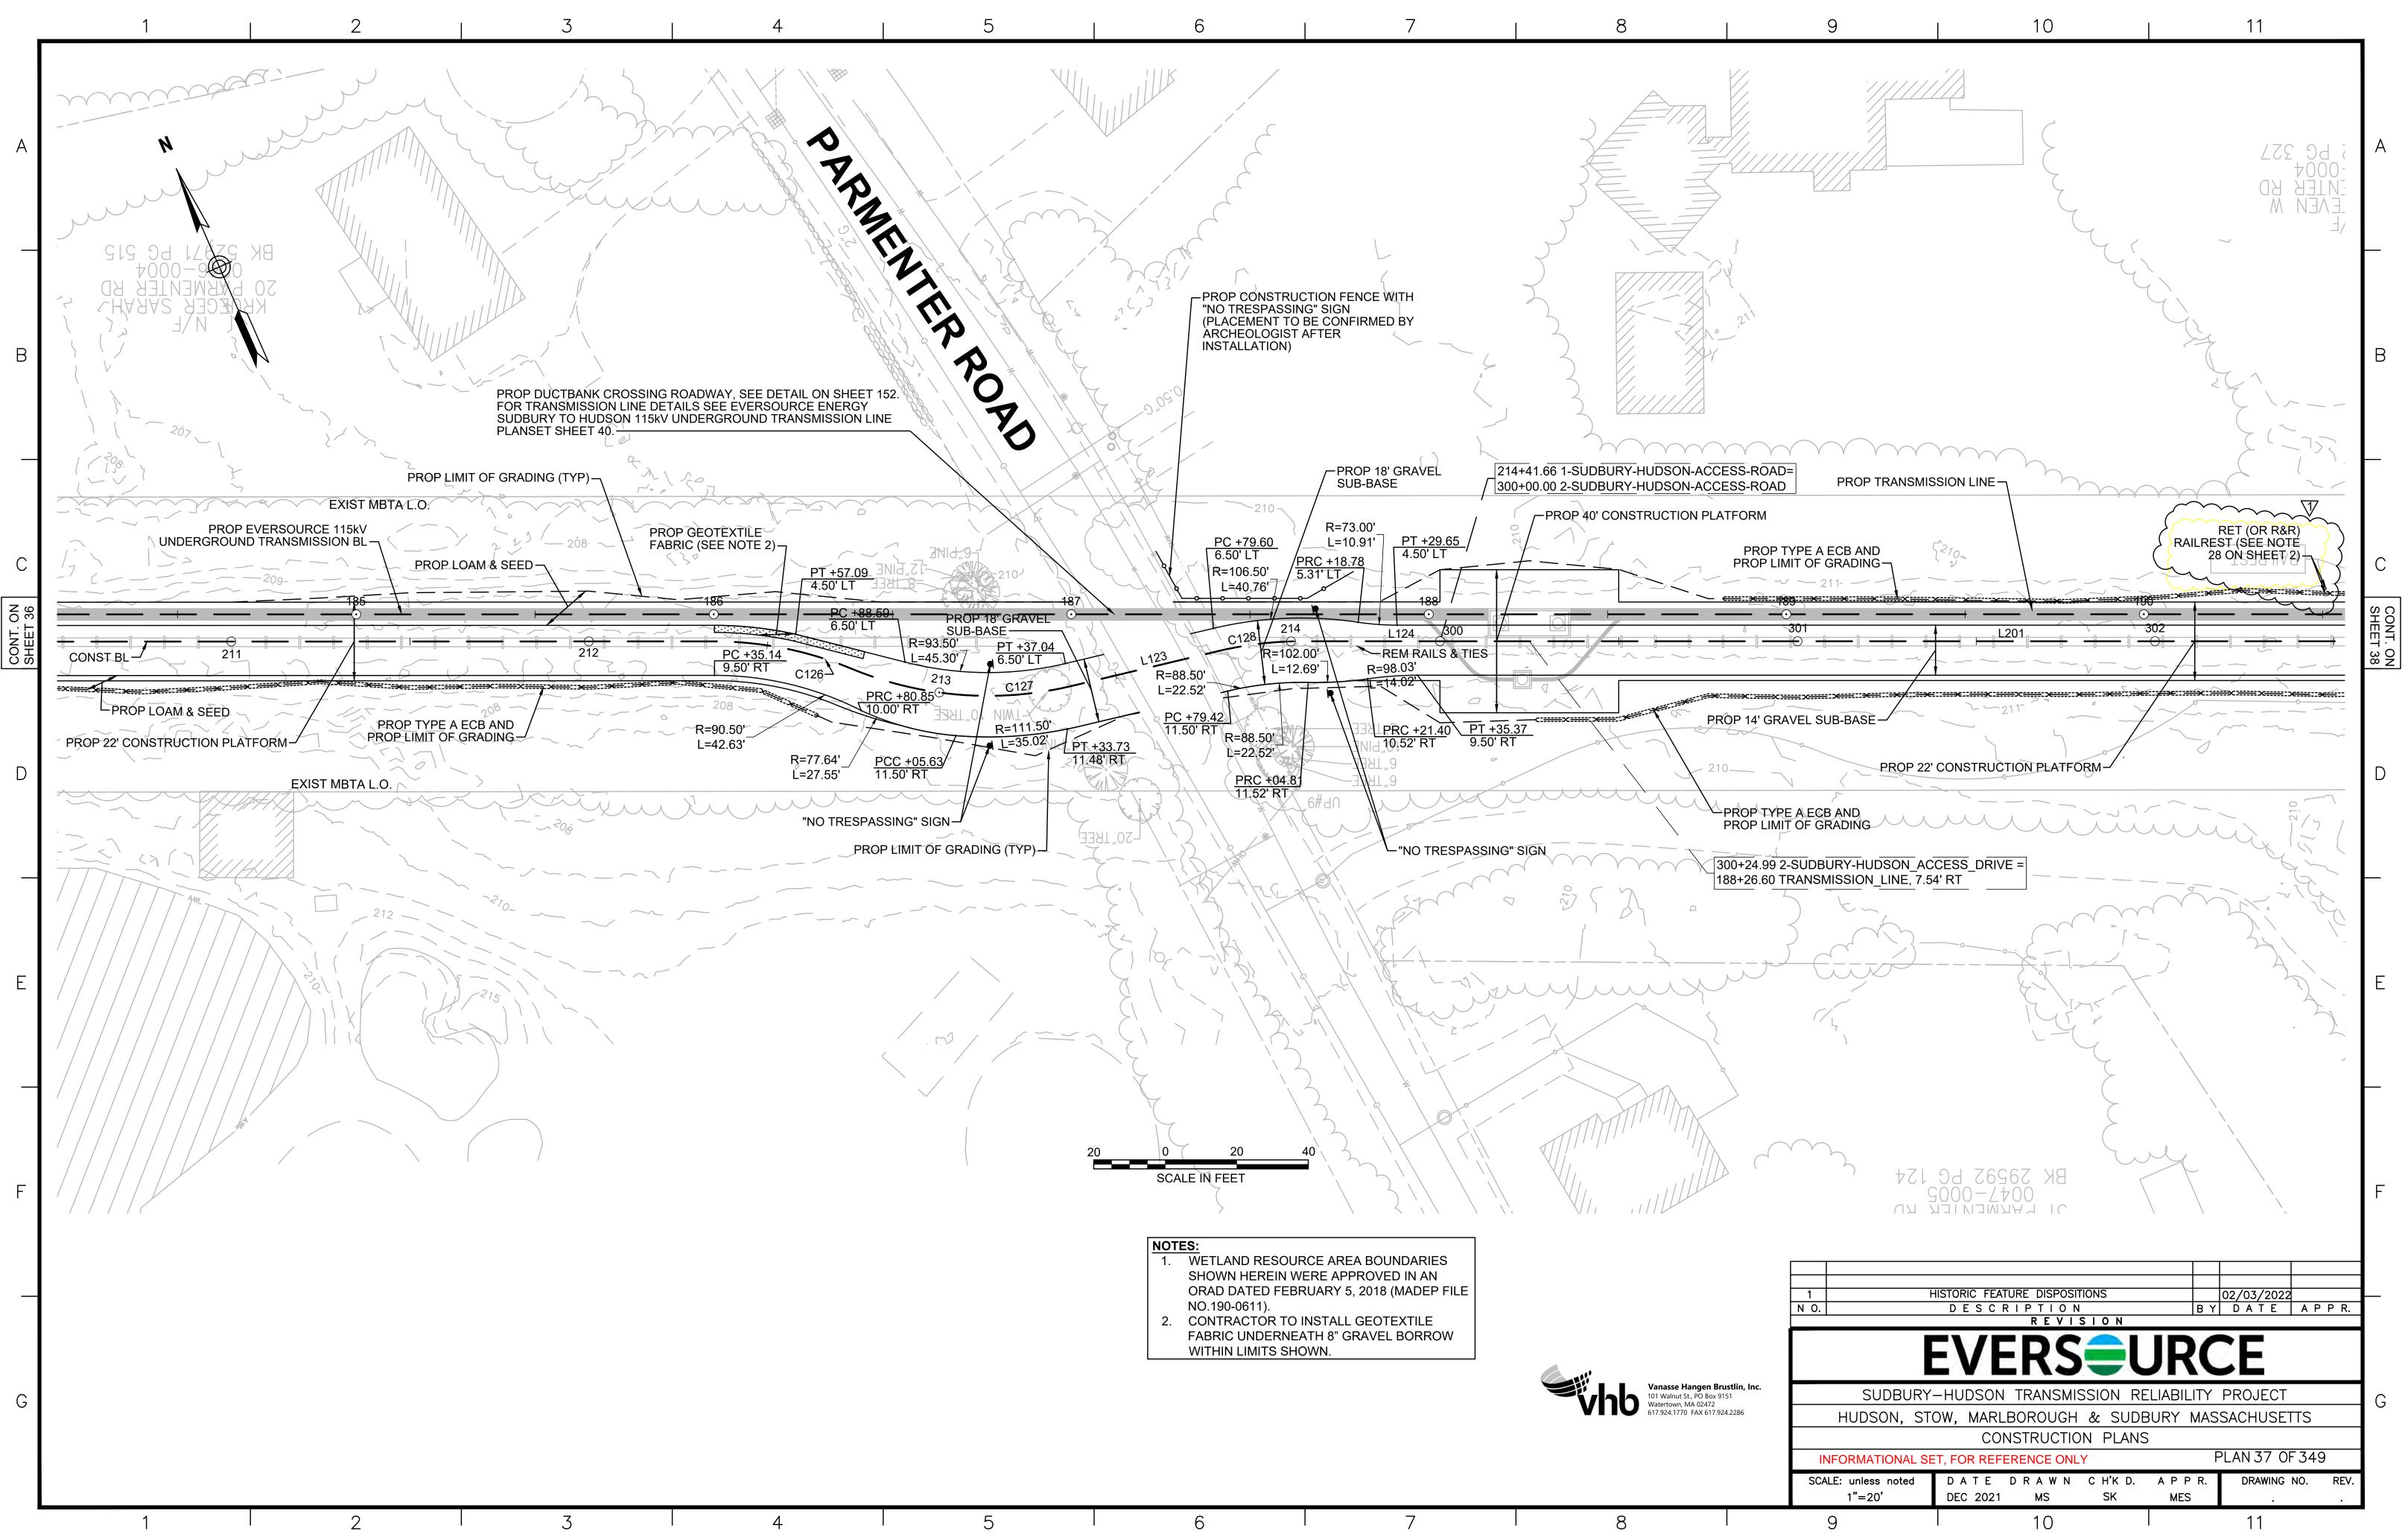

. | WETLAND RESOURCE AREA BOUNDARIES        |
|----|-----------------------------------------|
|    | SHOWN HEREIN WERE APPROVED IN AN        |
|    | ORAD DATED FEBRUARY 5, 2018 (MADEP FILE |
|    | NO.190-0611).                           |
|    |                                         |
| •  |                                         |



















| WETLAND RESOURCE AREA BOUNDARIES        |
|-----------------------------------------|
| SHOWN HEREIN WERE APPROVED IN AN        |
| ORAD DATED FEBRUARY 5, 2018 (MADEP FILE |
| NO.190-0611).                           |
| CONTRACTOR TO INSTALL GEOTEXTILE        |
| FABRIC UNDERNEATH 8" GRAVEL BORROW      |
| WITHIN LIMITS SHOWN.                    |
|                                         |
|                                         |









| 5 | 6 | 7                |
|---|---|------------------|
|   |   | 117 + 177 + 14/5 |

















| 1. | WETLAND RESOURCE AREA BOUNDARIES        |  |  |  |
|----|-----------------------------------------|--|--|--|
|    | SHOWN HEREIN WERE APPROVED IN AN        |  |  |  |
|    | ORAD DATED AUGUST 27, 2018 (MADEP FILE  |  |  |  |
|    | NO.301-1227).                           |  |  |  |
| 2. | SYNCOPATED SILT FENCE (TYPE B ECB) TO   |  |  |  |
|    | BE USED WITHIN PRIORITY HABITAT AREA    |  |  |  |
|    | AND 450' OF VERNAL POOLS. SEE DETAIL ON |  |  |  |
|    | SHEET 154.                              |  |  |  |
|    |                                         |  |  |  |









| 1. | WETLAND RESOURCE AREA BOUNDARIES       |
|----|----------------------------------------|
|