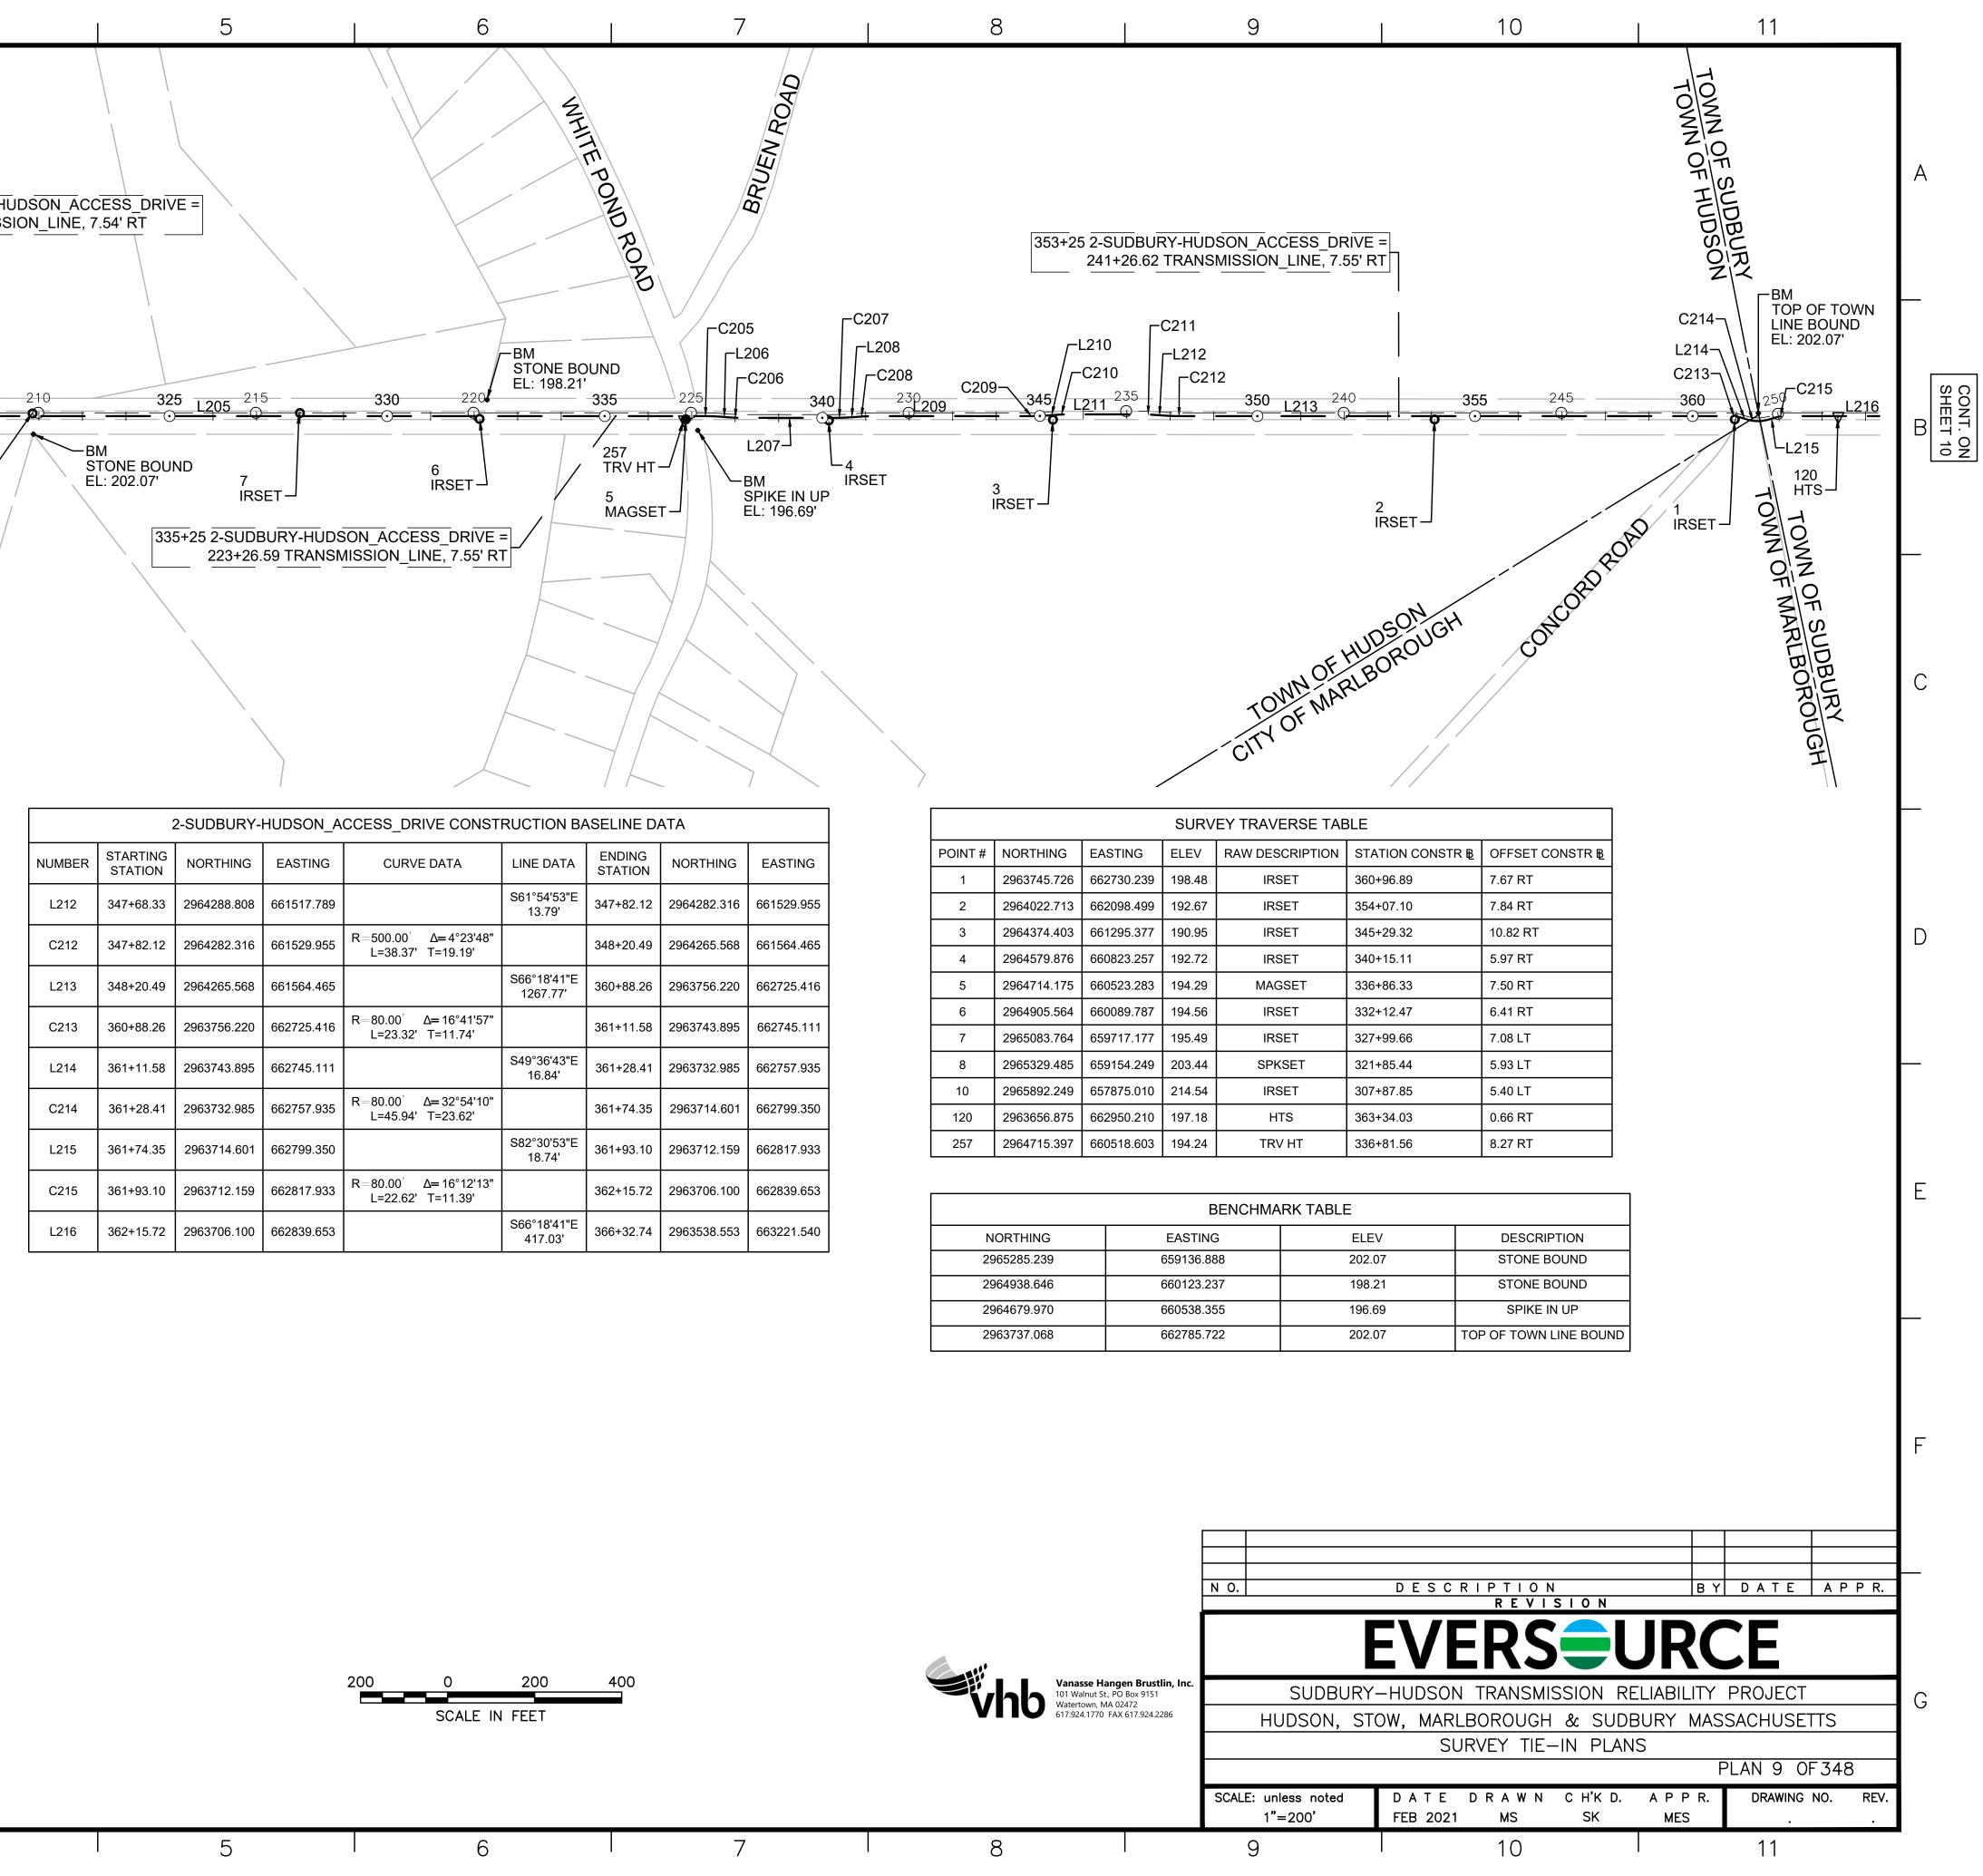

|                                 |                 |                         |
|                          |   |        |                        |                                                                |                                                |                                                       |                        |                   |                            |             |          |                                                                                                                |                                                |            |                                                                               |                                 |                 |                         |



|         |             | _ |
|---------|-------------|---|
| POINT # | NORTHING    | E |
| 1       | 2963745.726 | 6 |
| 2       | 2964022.713 | 6 |
| 3       | 2964374.403 | 6 |
| 4       | 2964579.876 | 6 |
| 5       | 2964714.175 | 6 |
| 6       | 2964905.564 | 6 |
| 7       | 2965083.764 | 6 |
| 8       | 2965329.485 | 6 |
| 10      | 2965892.249 | 6 |
| 120     | 2963656.875 | 6 |
| 257     | 2964715.397 | 6 |
|         |             |   |

| NORTHING    |  |
|-------------|--|
| 2965285.239 |  |
| 2964938.646 |  |
| 2964679.970 |  |
| 2963737.068 |  |
|             |  |



|                           |                       | 1      |                     |                                | 2          | <u>)</u><br>-