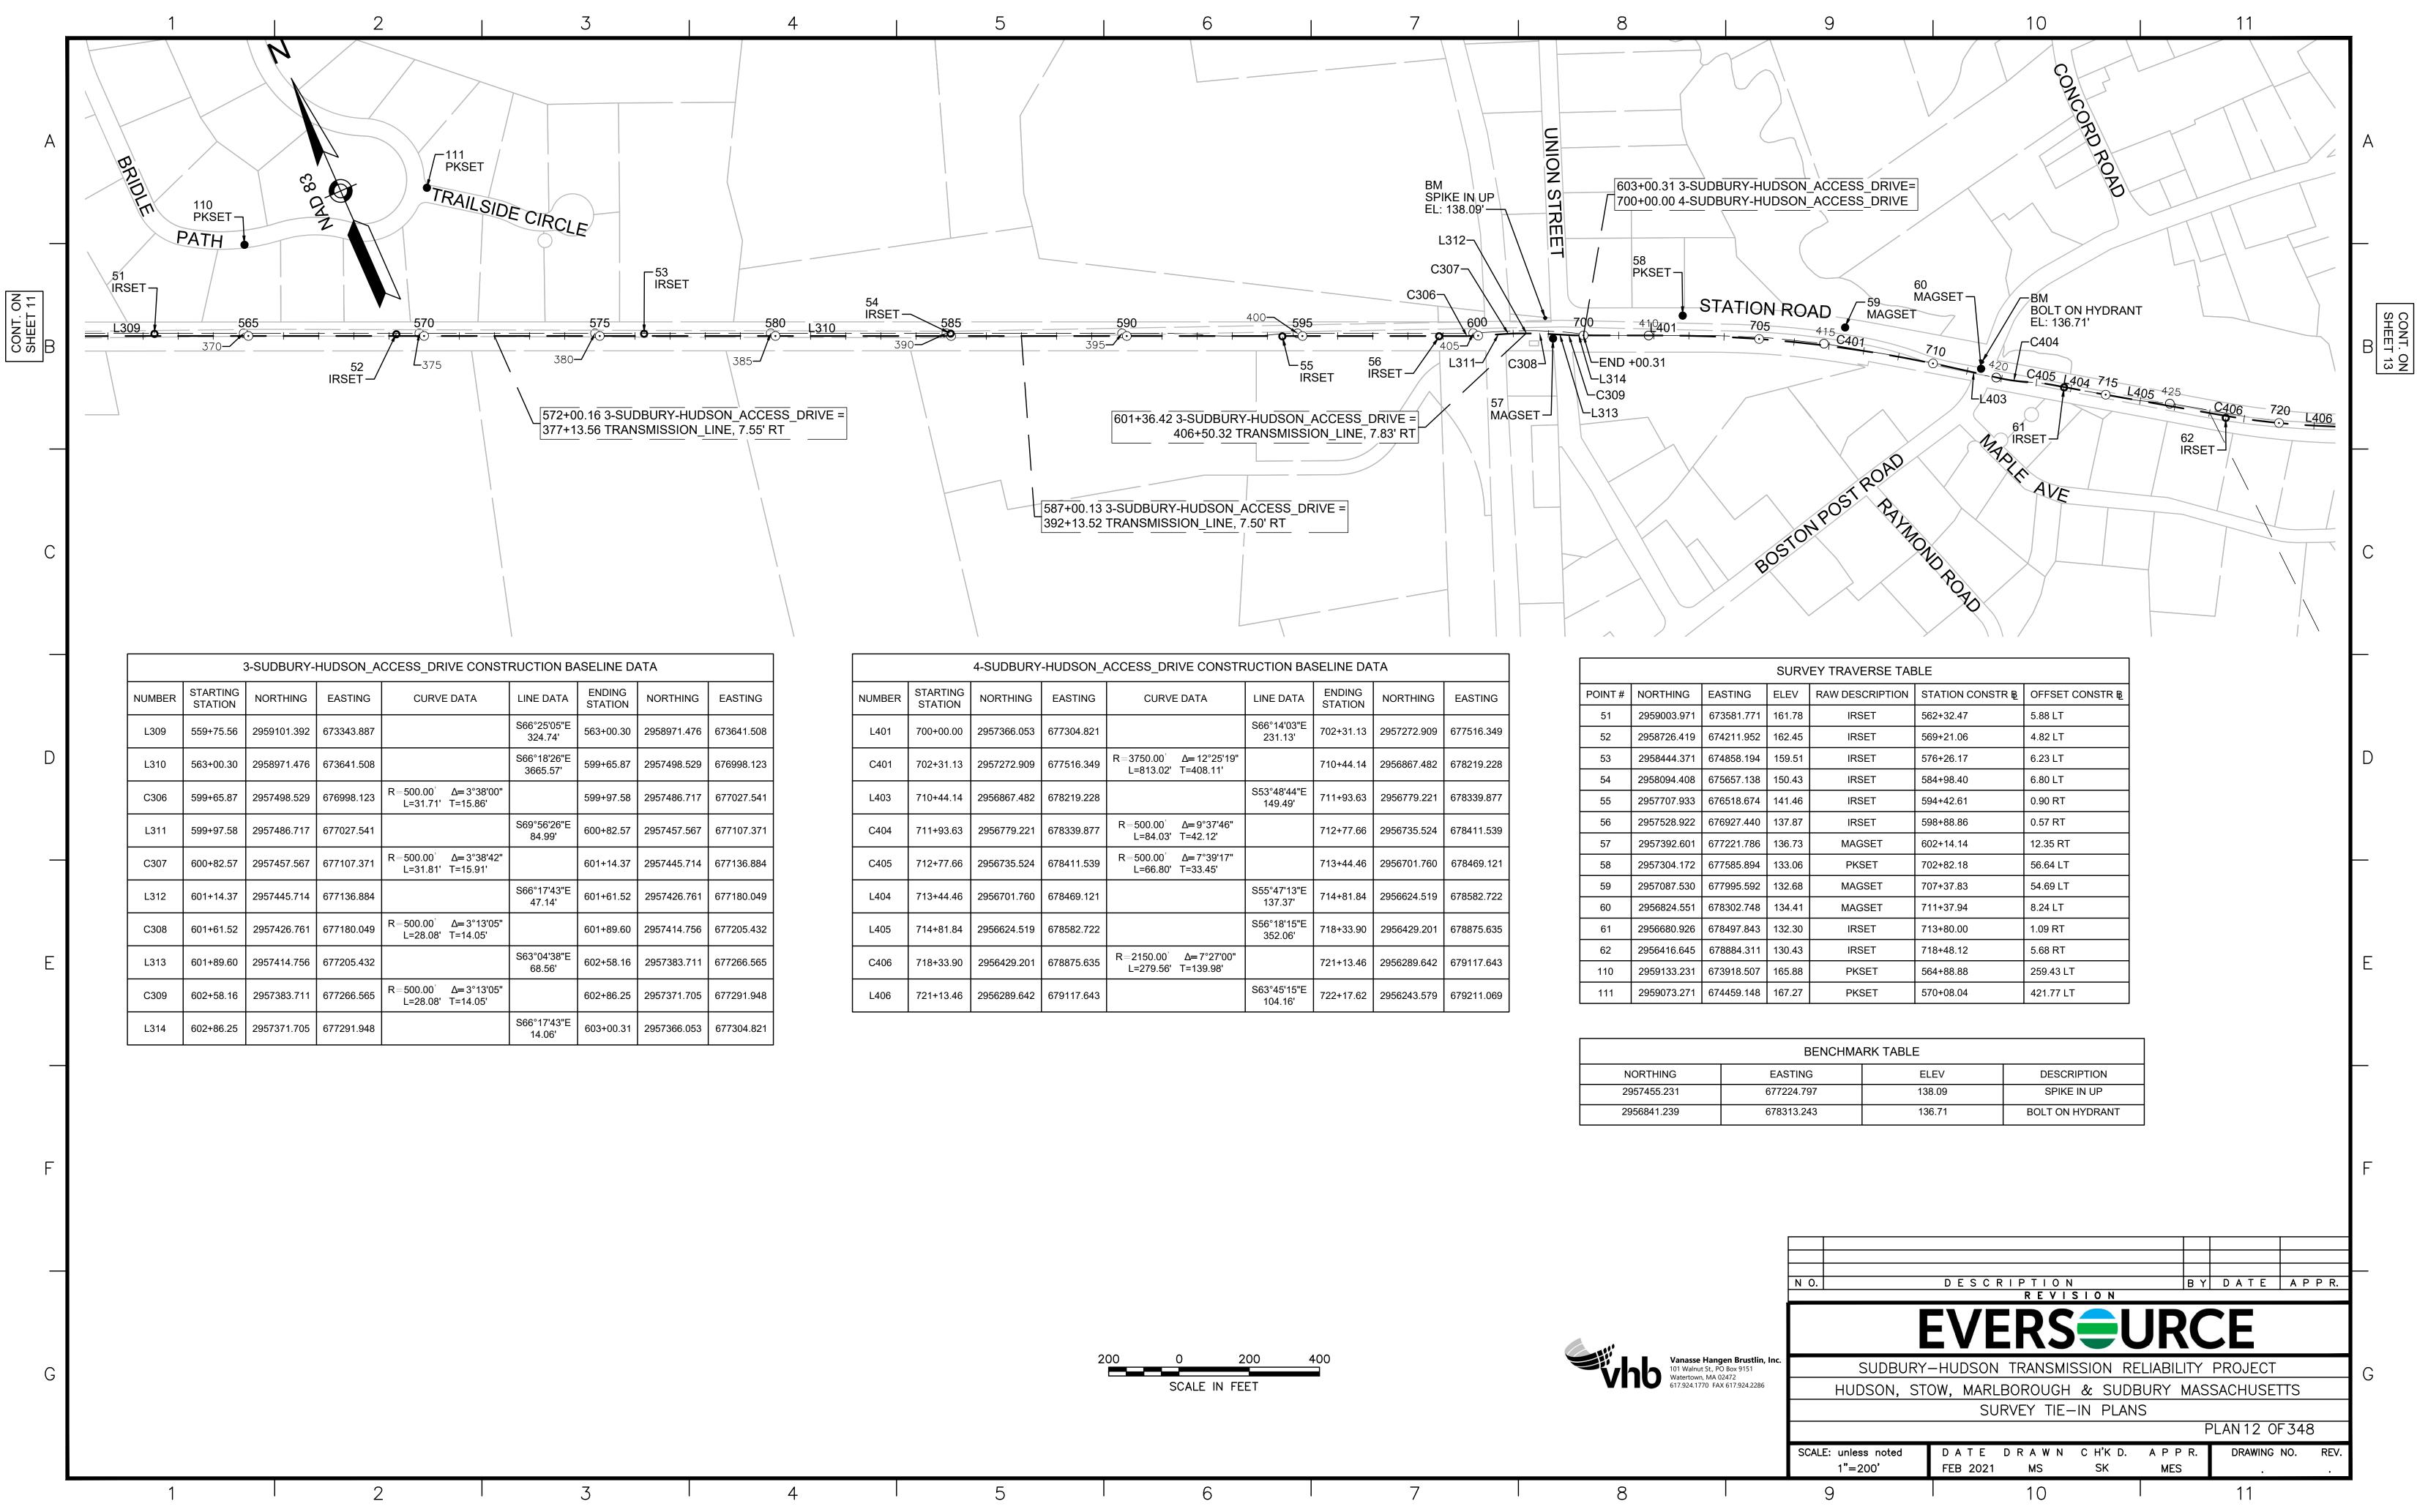

520+29.54        | 489.96 RT |  |  |  |  |  |  |
| 104     | 2960342.456           | 671214.805 | 164.66 | PKSET           | 535+27.81        | 288.24 LT |  |  |  |  |  |  |
| 106     | 2959927.516           | 672139.020 | 156.93 | PKSET           | 545+40.82        | 277.29 LT |  |  |  |  |  |  |
| 107     | 2959725.836           | 672602.609 | 167.23 | PKSET           | 550+46.28        | 277.74 LT |  |  |  |  |  |  |
| 109     | 2959100.366           | 673360.157 | 163.15 | IRSET           | 559+90.81        | 5.57 LT   |  |  |  |  |  |  |
| 110     | 2959133.231           | 673918.507 | 165.88 | PKSET           | 564+88.88        | 259.43 LT |  |  |  |  |  |  |
| 177     | 2960732.743           | 669586.484 | 175.07 | SPKSET          | 518+79.35        | 8.71 RT   |  |  |  |  |  |  |



|        | 4-SUDBURY-HUDSON_ACCESS_DRIVE CONSTRUCTION BASELINE DATA |             |            |                                                                    |                        |                   |             |            |  |  |  |  |  |
|--------|----------------------------------------------------------|-------------|------------|--------------------------------------------------------------------|------------------------|-------------------|-------------|------------|--|--|--|--|--|
| NUMBER | STARTING<br>STATION                                      | NORTHING    | EASTING    | CURVE DATA                                                         | LINE DATA              | ENDING<br>STATION | NORTHING    | EASTING    |  |  |  |  |  |
| L401   | 700+00.00