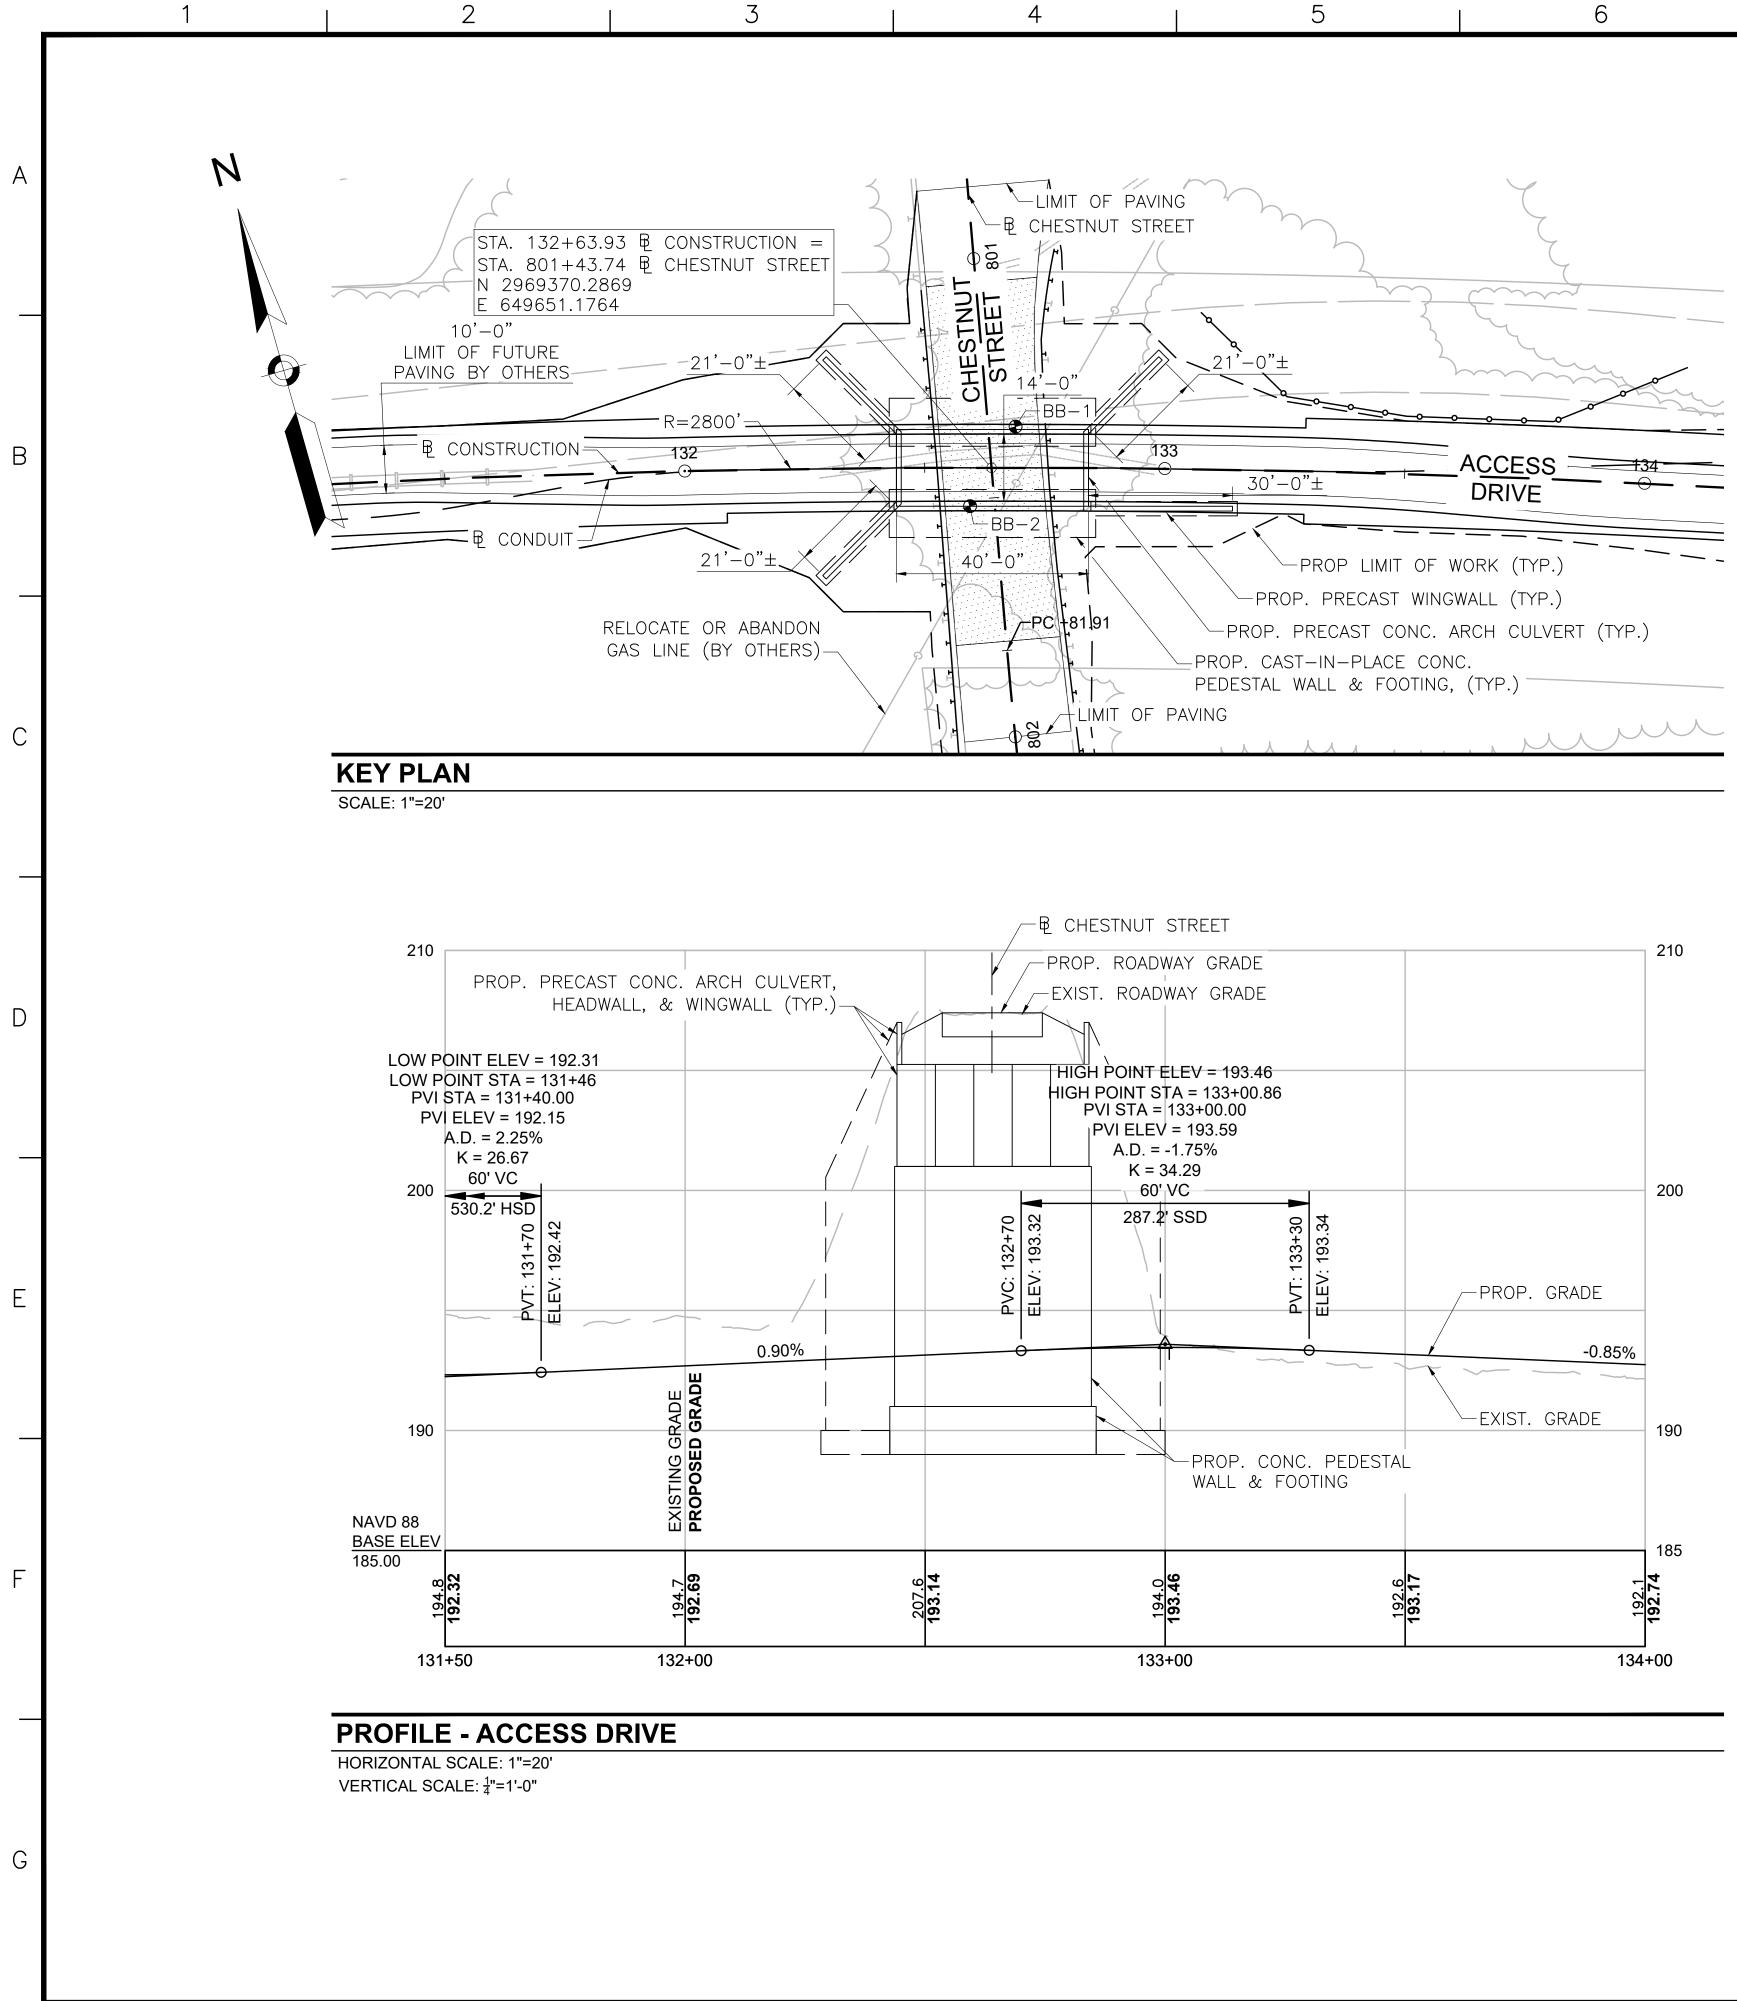

| +                                                                                                                                            | SWEET PE<br>SILKY DOO<br>SWAMP RO<br>SWAMP RO<br>SON TRAN<br>R E<br>SON TRAN<br>ARLBORO<br>ND REPLI                                       | JSH<br>PPERBUSH<br>OSE                                                                                                                               |                                                                                                                             | ARROW /<br>TREE SM                                                       | ARUM        |



| 0 |
|---|
| 8 |



| DATE DRAWN CH'KD. APPR.                                                          | DRAWING NO. REV.                                                                                                                         |
|----------------------------------------------------------------------------------|------------------------------------------------------------------------------------------------------------------------------------------|
|                                                                                  | 2 PLAN1 69 OF 349                                                                                                                        |
| -                                                                                |