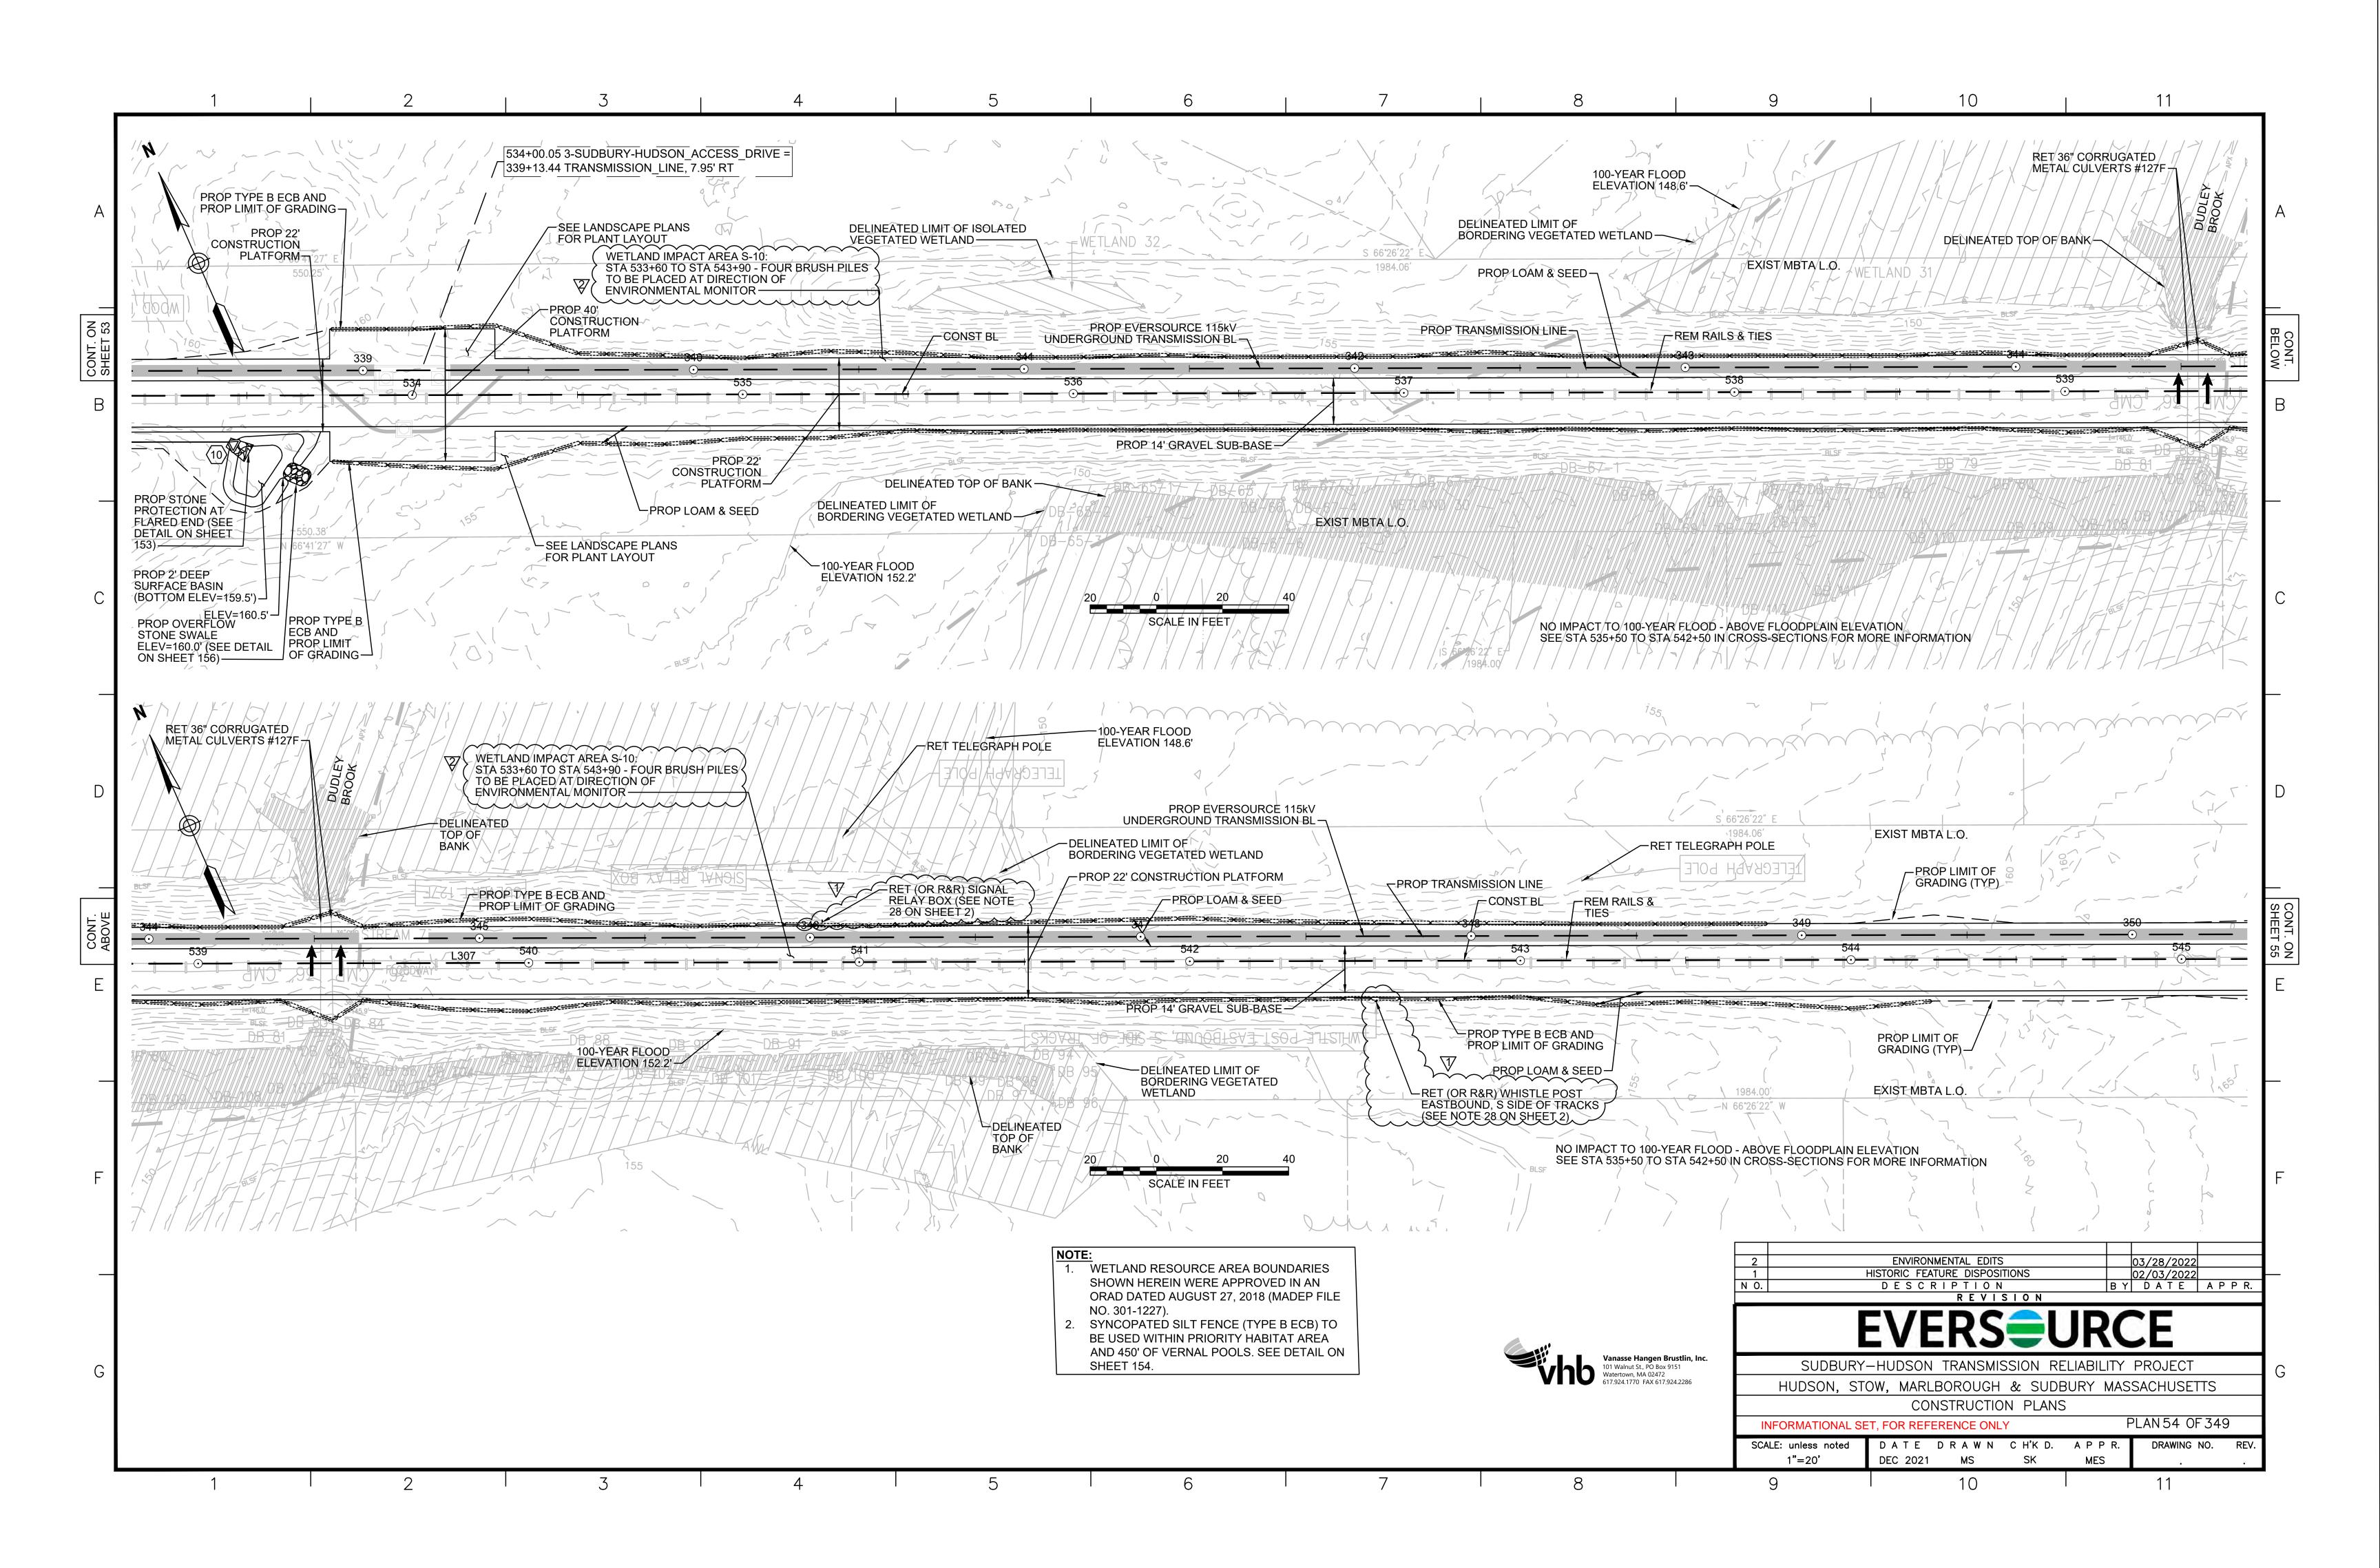

HEREIN WERE APPROVED IN AN        |  |  |  |
|    | ORAD DATED AUGUST 27, 2018 (MADEP FILE  |  |  |  |
|    | NO.301-1227).                           |  |  |  |
| 2. | SYNCOPATED SILT FENCE (TYPE B ECB) TO   |  |  |  |
|    | BE USED WITHIN PRIORITY HABITAT AREA    |  |  |  |
|    | AND 450' OF VERNAL POOLS. SEE DETAIL ON |  |  |  |
|    | SHEET 154.                              |  |  |  |
|    |                                         |  |  |  |









| 1. | WETLAND RESOURCE AREA BOUNDARIES       |
|----|----------------------------------------|
|    | SHOWN HEREIN WERE APPROVED IN AN       |
|    | ORAD DATED AUGUST 27, 2018 (MADEP FILE |
|    | NO. 301-1227).                         |
| 2. | SYNCOPATED SILT FENCE (TYPE B ECB) TO  |
|    | BE USED IN PRIORITY HABITAT AREA AND   |





















| NOTES: |                                          |  |  |  |  |  |
|--------|------------------------------------------|--|--|--|--|--|
| 1.     | WETLAND RESOURCE AREA BOUNDARIES         |  |  |  |  |  |
|        | SHOWN HEREIN WERE APPROVED IN AN         |  |  |  |  |  |
|        | ORAD DATED AUGUST 27, 2018 (MADEP FILE   |  |  |  |  |  |
|        | NO. 301-1227).                           |  |  |  |  |  |
| 2.     | TRANSMISSION LINE TO RUN UNDERNEATH      |  |  |  |  |  |
|        | DRAINAGE PIPE (SEE DETAIL ON SHEET 157). |  |  |  |  |  |
| 3.     | CONTRACTOR TO INSTALL GEOTEXTILE         |  |  |  |  |  |
|        | FABRIC UNDERNEATH 12" GRAVEL BORROW      |  |  |  |  |  |
|        |                                          |  |  |  |  |  |









|