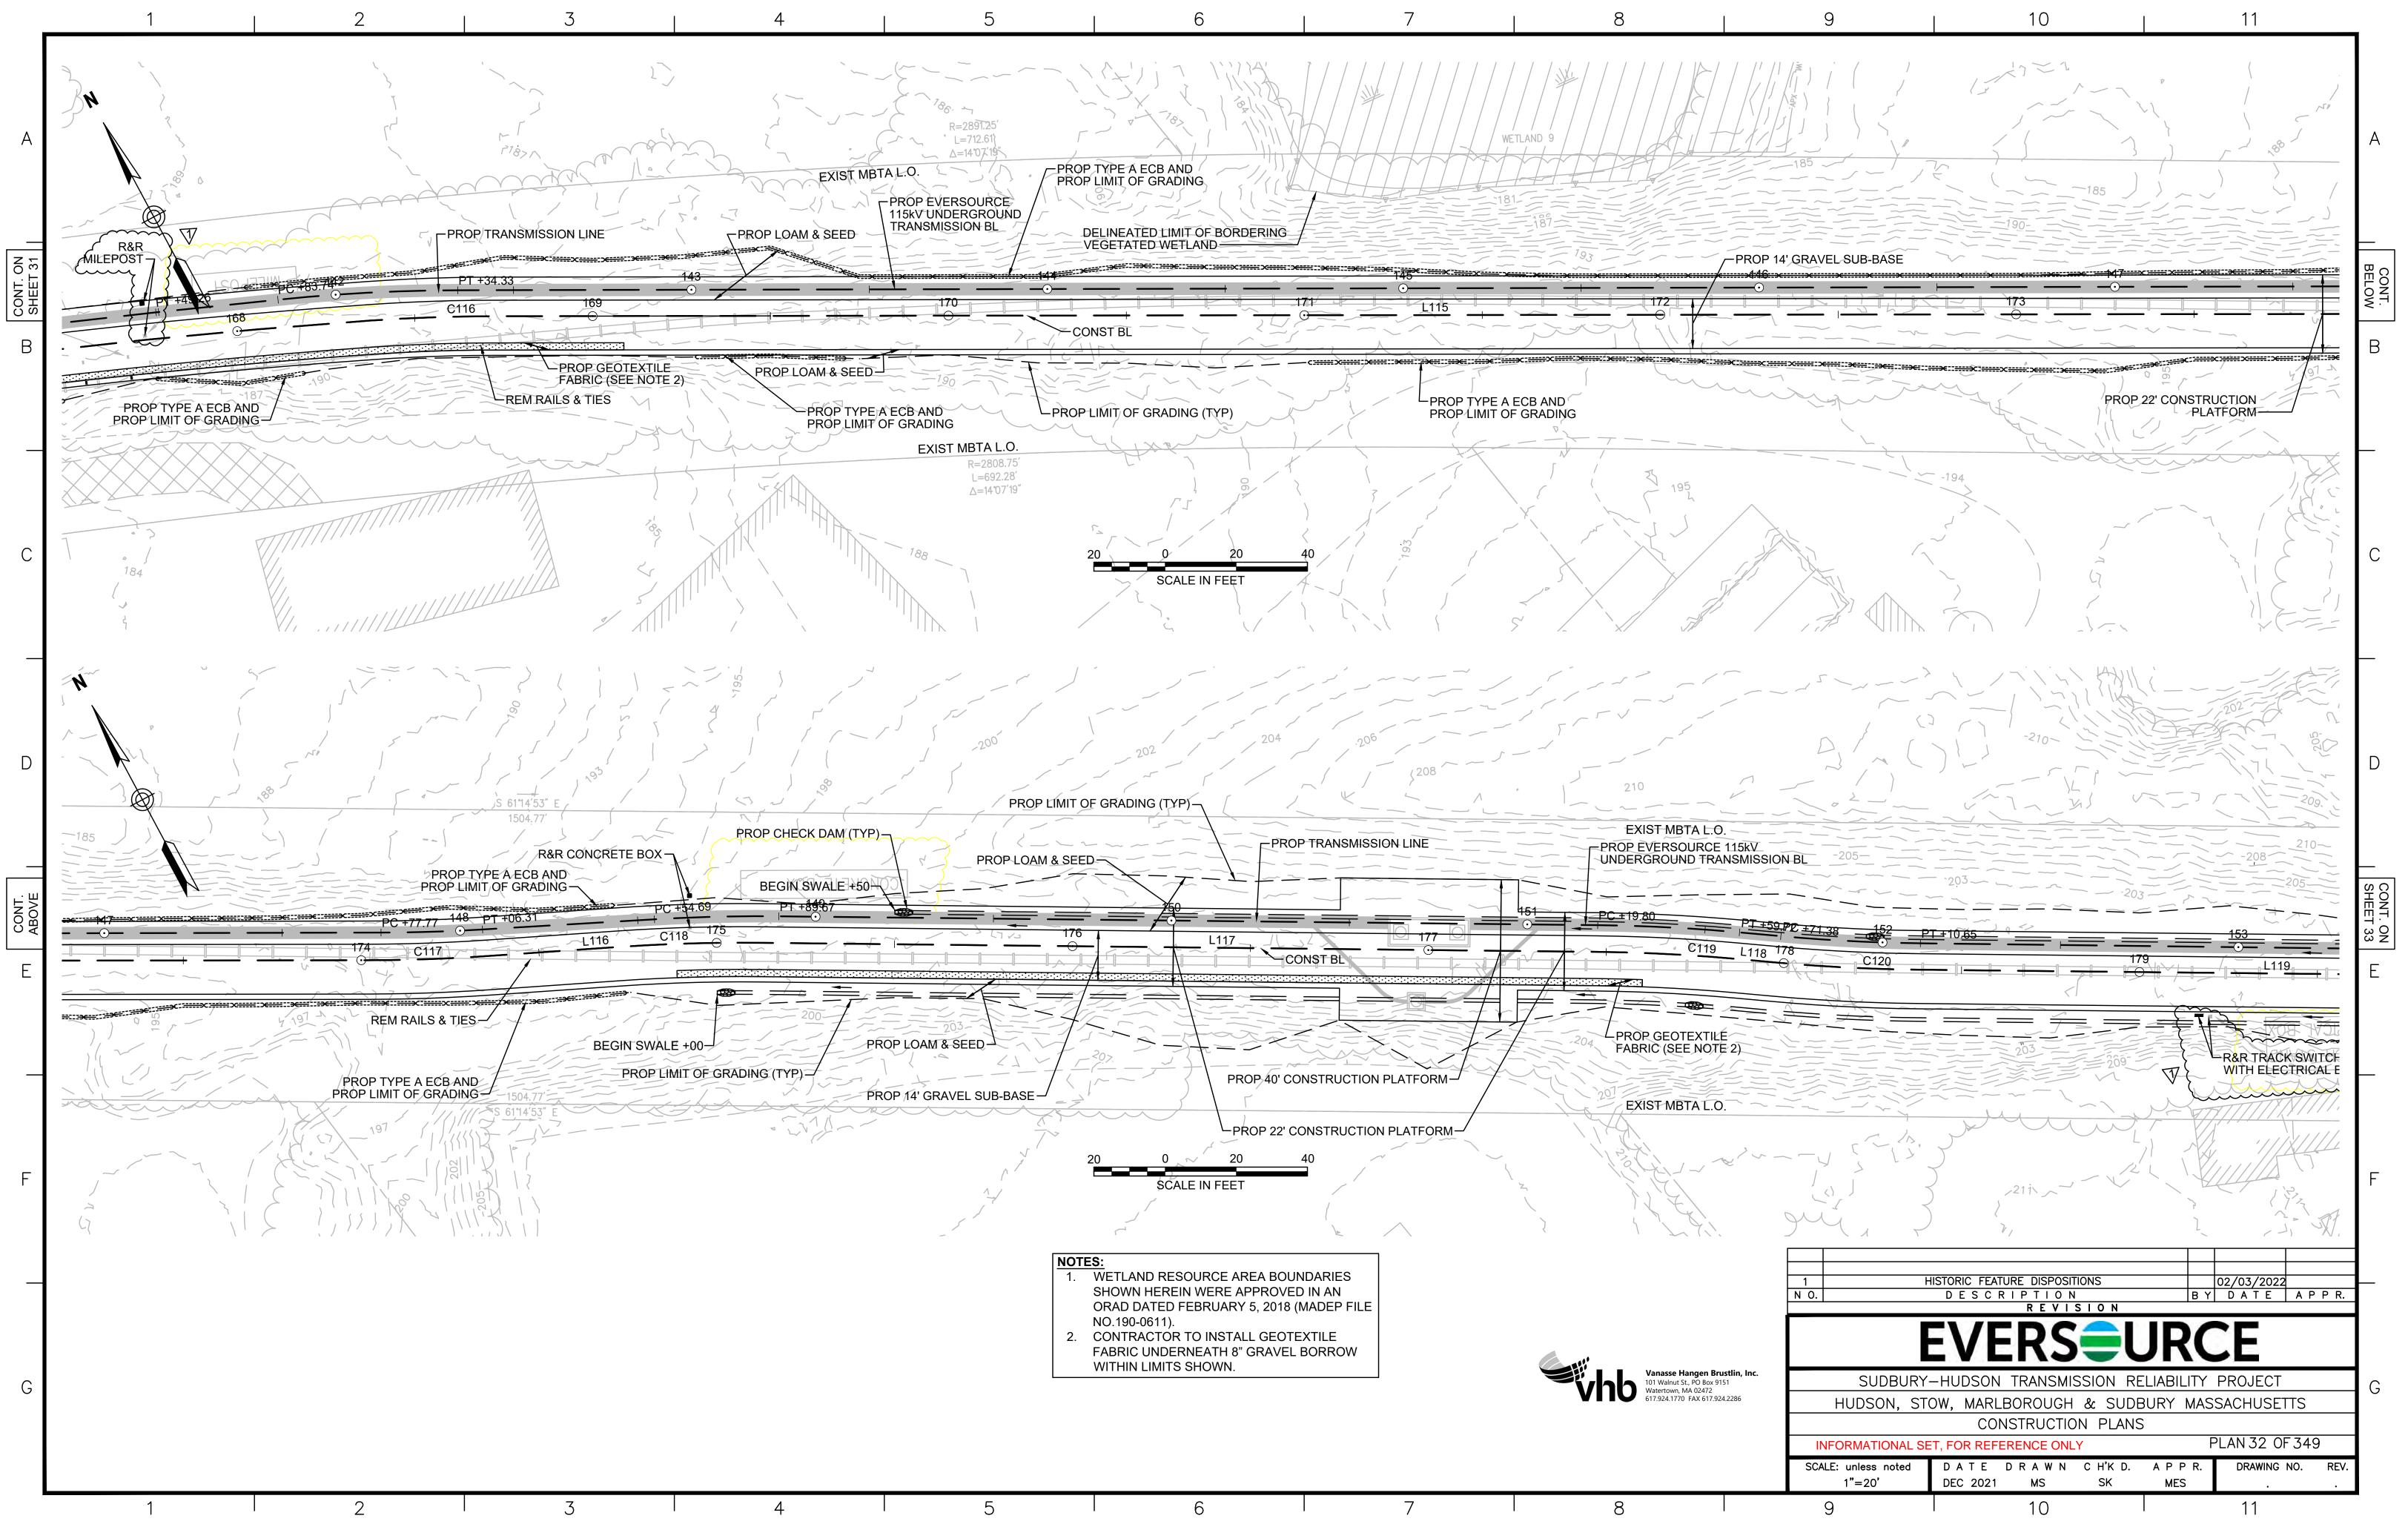

| PROP 40' CC<br>TEMPORARY<br>20<br>20<br>NOTE:<br>1. WETLAND<br>SHOWN HE | PROP CHECK DAM (T<br>PROP CHECK DAM (T<br>LIMIT OF GRADING (TYP)<br>ONSTRUCTION PLATFORM<br>GRADING DETAIL ON SI<br>O 20<br>SCALE IN FEET<br>RESOURCE AREA BOUN<br>REIN WERE APPROVED<br>ED FEBRUARY 5, 2018 (I | A (SEE<br>HEET 157)<br>40<br>NDARIES<br>DIN AN                        | LIŃE                                    |                  |





| 1. | WETLAND RESOURCE AREA BOUNDARIES        |
|----|-----------------------------------------|
|    | SHOWN HEREIN WERE APPROVED IN AN        |
|    | ORAD DATED FEBRUARY 5, 2018 (MADEP FILE |
|    | NO.190-0611).                           |
|    |                                         |
| •  |                                         |



















| WETLAND RESOURCE AREA BOUNDARIES        |
|-----------------------------------------|
| SHOWN HEREIN WERE APPROVED IN AN        |
| ORAD DATED FEBRUARY 5, 2018 (MADEP FILE |
| NO.190-0611).                           |
| CONTRACTOR TO INSTALL GEOTEXTILE        |
| FABRIC UNDERNEATH 8" GRAVEL BORROW      |
| WITHIN LIMITS SHOWN.                    |
|                                         |
|                                         |









| 5 | 6 | 7                |
|---|---|------------------|
|   |   | 117 + 177 + 14/5 |

















| 1. | WETLAND RESOURCE AREA BOUNDARIES        |  |  |  |
|----|-----------------------------------------|--|--|--|
|    | SHOWN HEREIN WERE APPROVED IN AN        |  |  |  |
|    | ORAD DATED AUGUST 27, 2018 (MADEP FILE  |  |  |  |
|