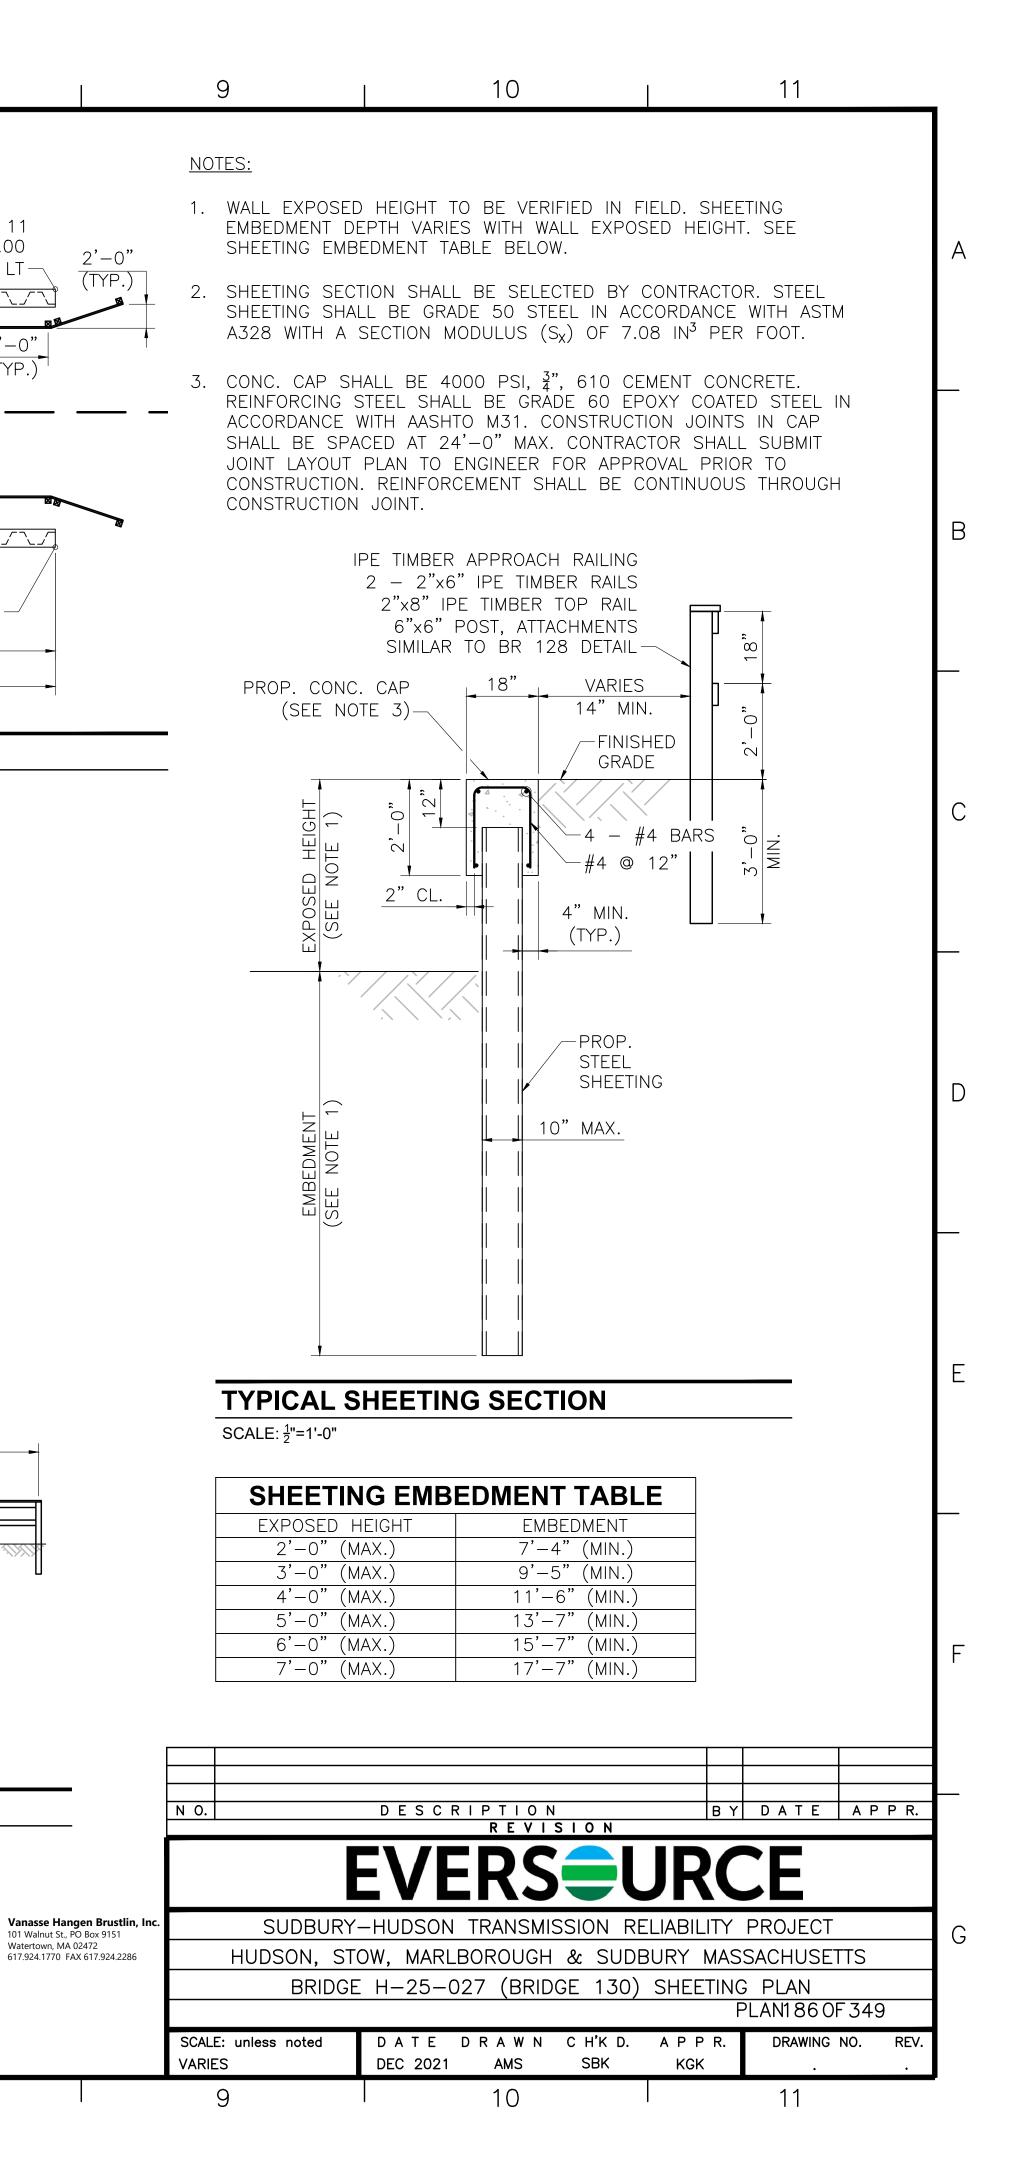

|                                          |
|                       |                 | E CONDUIT ASSE |                                                                             |                                          |
|                       |                 |                |                                                                             |                                          |
|                       | MEADOW<br>BROOK |                |                                                                             | PROP. CONC.<br>CAP FACE (TYP.)           |
|                       |                 |                |                                                                             |                                          |

























8

5

8

|                                                                                                                                                                                                               |                                                                                                                                                                                  | 10                                                                                                                                                                                                                                                         |