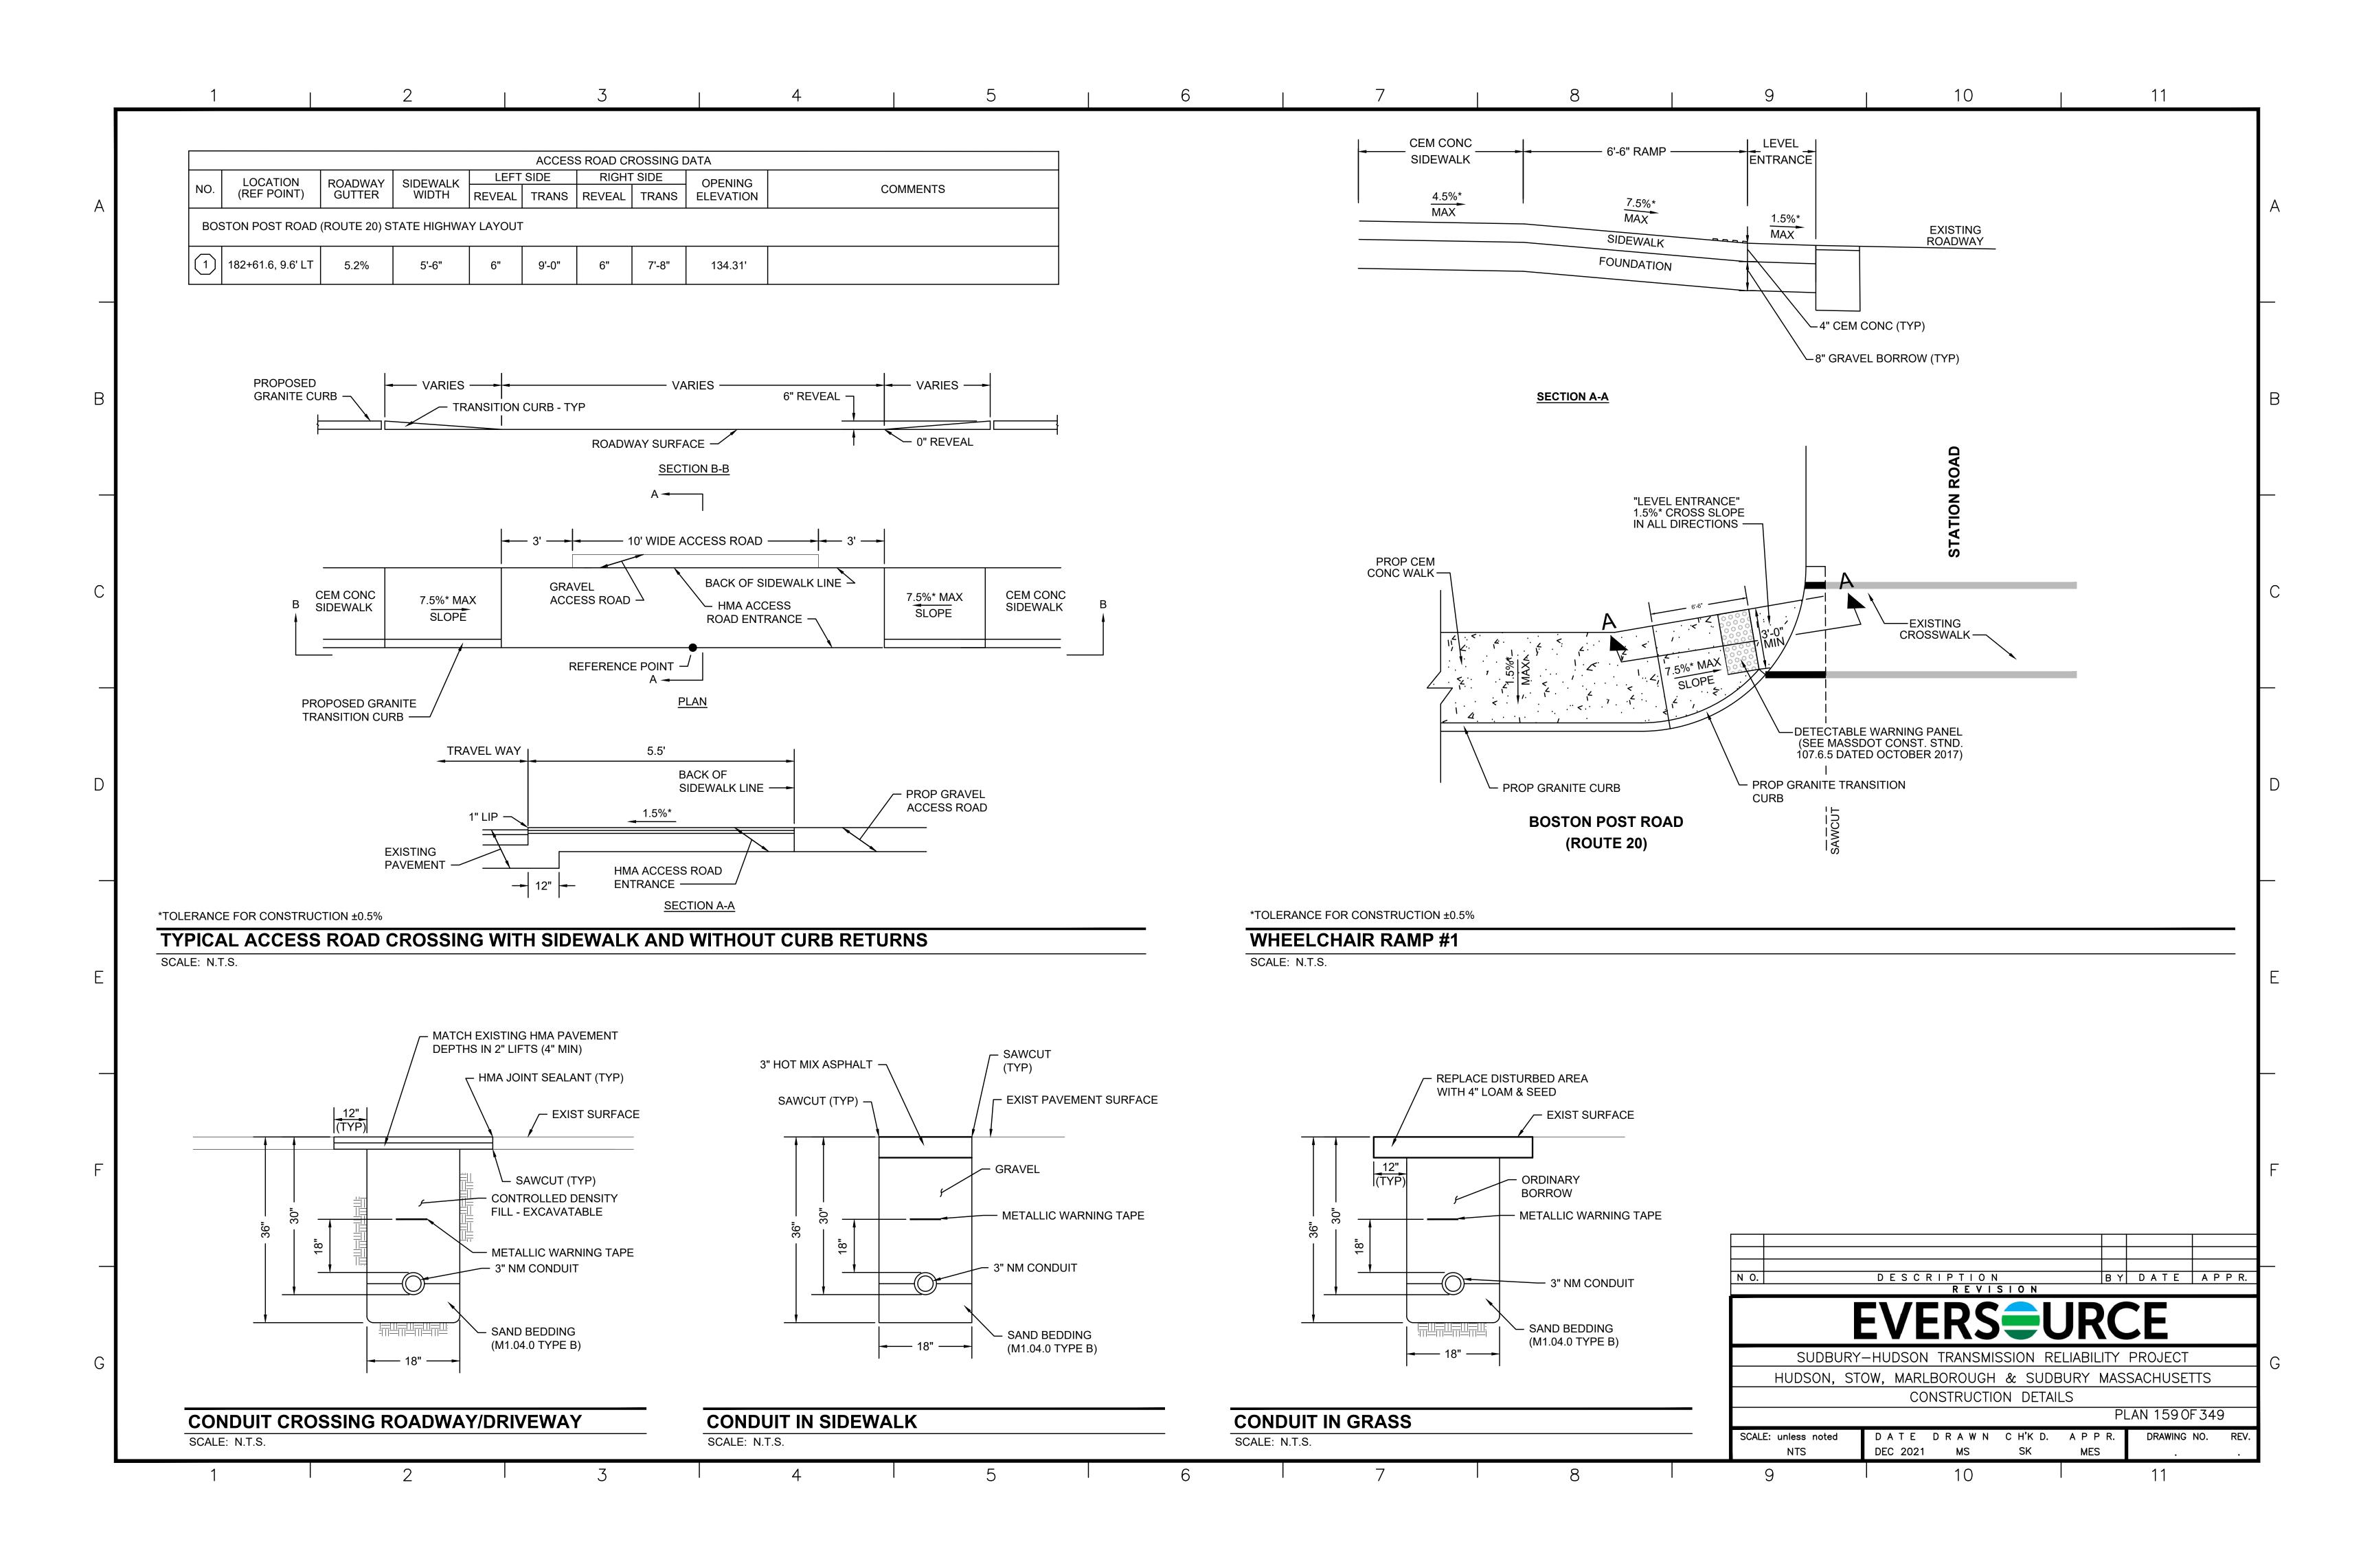

51 |                            | Y-HUDSON TRANSM                     |                      |            | G     |
| .924.2286                     |                            | TOW, MARLBOROUGH<br>TEMPORARY TRAFF | I & SUDBURY          | MASSACHUSE |       |
|                               |                            | SIGN S                              | UMMARY               |            |       |
|                               | SCALE: unless noted<br>NTS | DATE DRAWN<br>DEC 2021 MM           | CH'KD. APP<br>KW MES |            |       |
|                               | 9                          | 10                                  |                      | 11         |       |



|--|















| E E | C C | . 7 | . 0 |
|-----|-----|-----|-----|
| C   | 0   |     | Ő   |





|           | 1                                      | Z                                                                                                                         | 3                                                  |                       | 4                       |
|-----------|----------------------------------------|---------------------------------------------------------------------------------------------------------------------------|----------------------------------------------------|-----------------------|-------------------------|
|           |                                        |                                                                                                                           |                                                    |