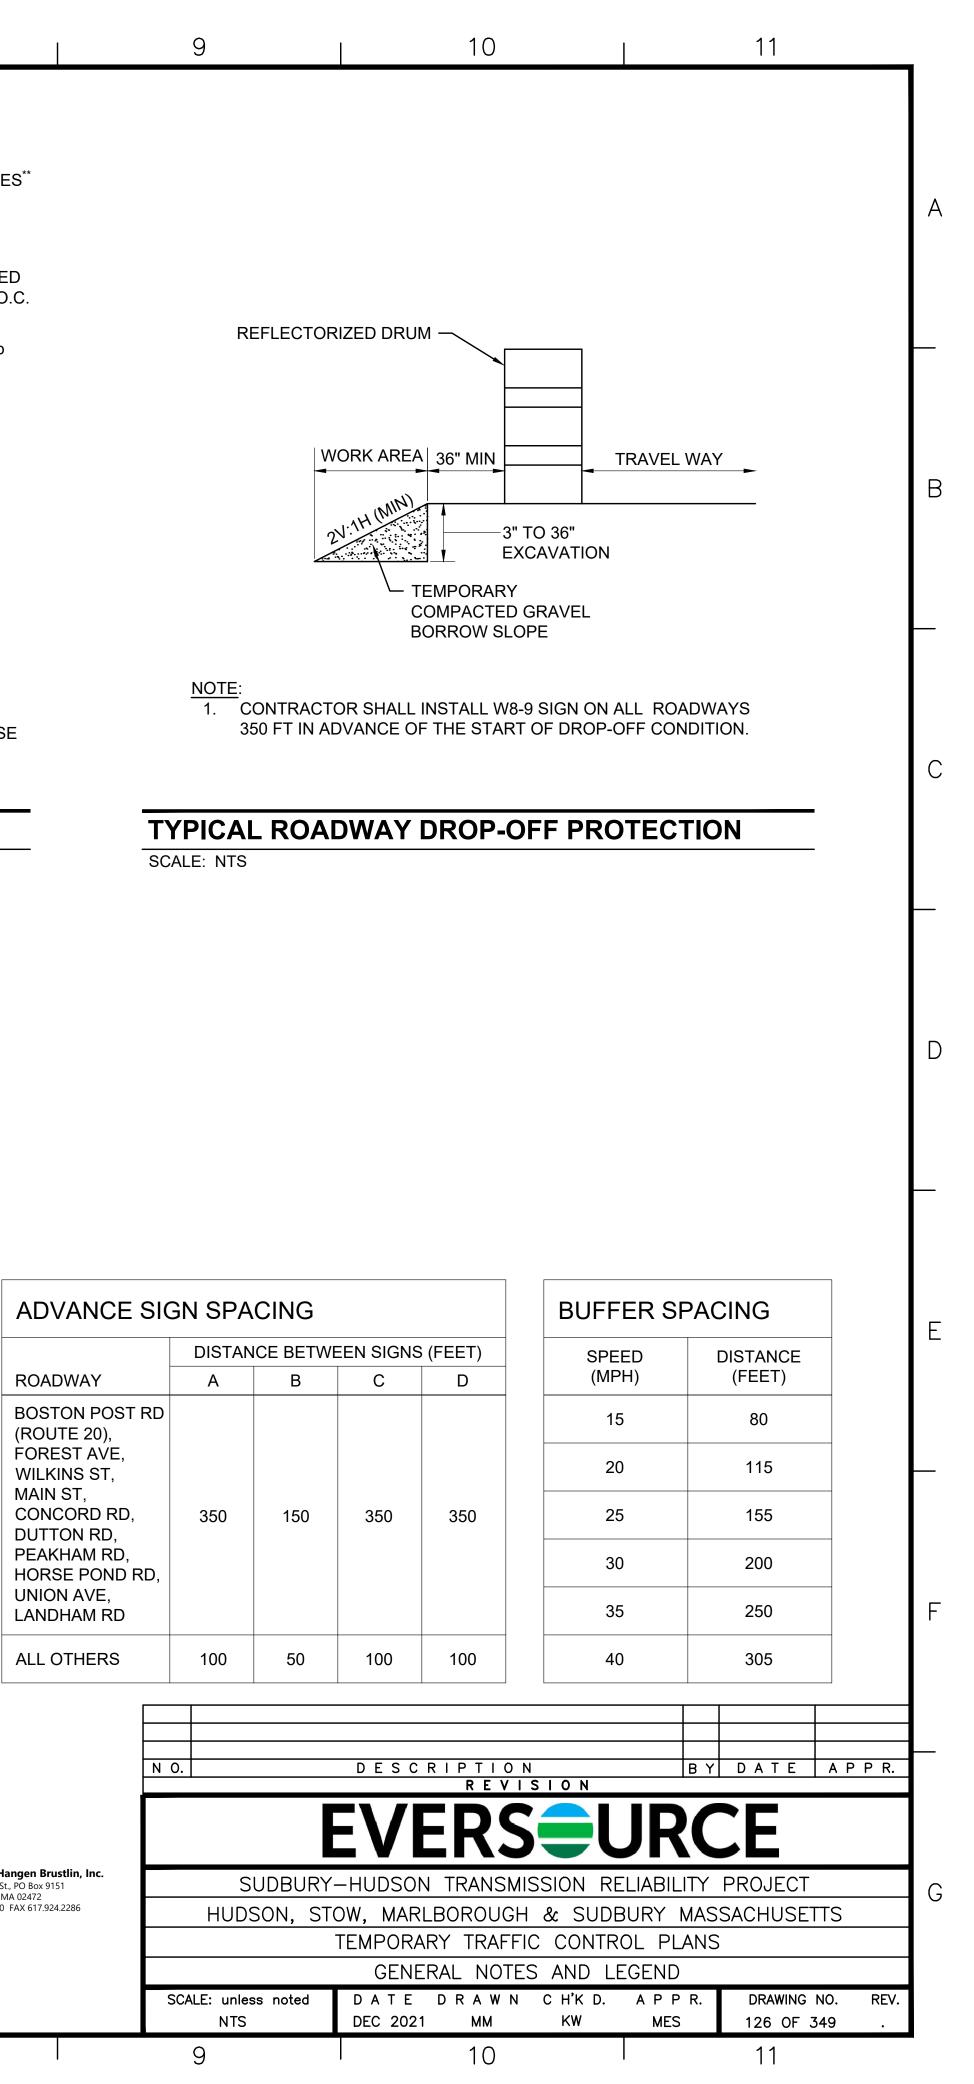

|
|                | WORK AREA (PUBLIC ACCESS RESTRICTED)                                        |
|                | ROAD CLOSED, LOCAL ACCESS ONLY                                              |
| +              | TRAFFIC FLOW                                                                |
|                | PEDESTRIAN ROUTE                                                            |
|                | CONSTRUCTION FENCE                                                          |
|                | TEMPORARY PEDESTRIAN BARRICADE                                              |
|                | PORTABLE CHANGEABLE MESSAGE SIGN (PCMS)                                     |
| NTS            | NOT TO SCALE                                                                |











|                | EVERSOURCE                 | (SEE NOTE 1)<br>0+00 ± TO 6+20 ±                                  | (SEE NOTE 2)                                 |                                                                                                       |                        |                                  |
|----------------|----------------------------|-------------------------------------------------------------------|----------------------------------------------|-------------------------------------------------------------------------------------------------------|------------------------|----------------------------------|
|                |                            |                                                                   |