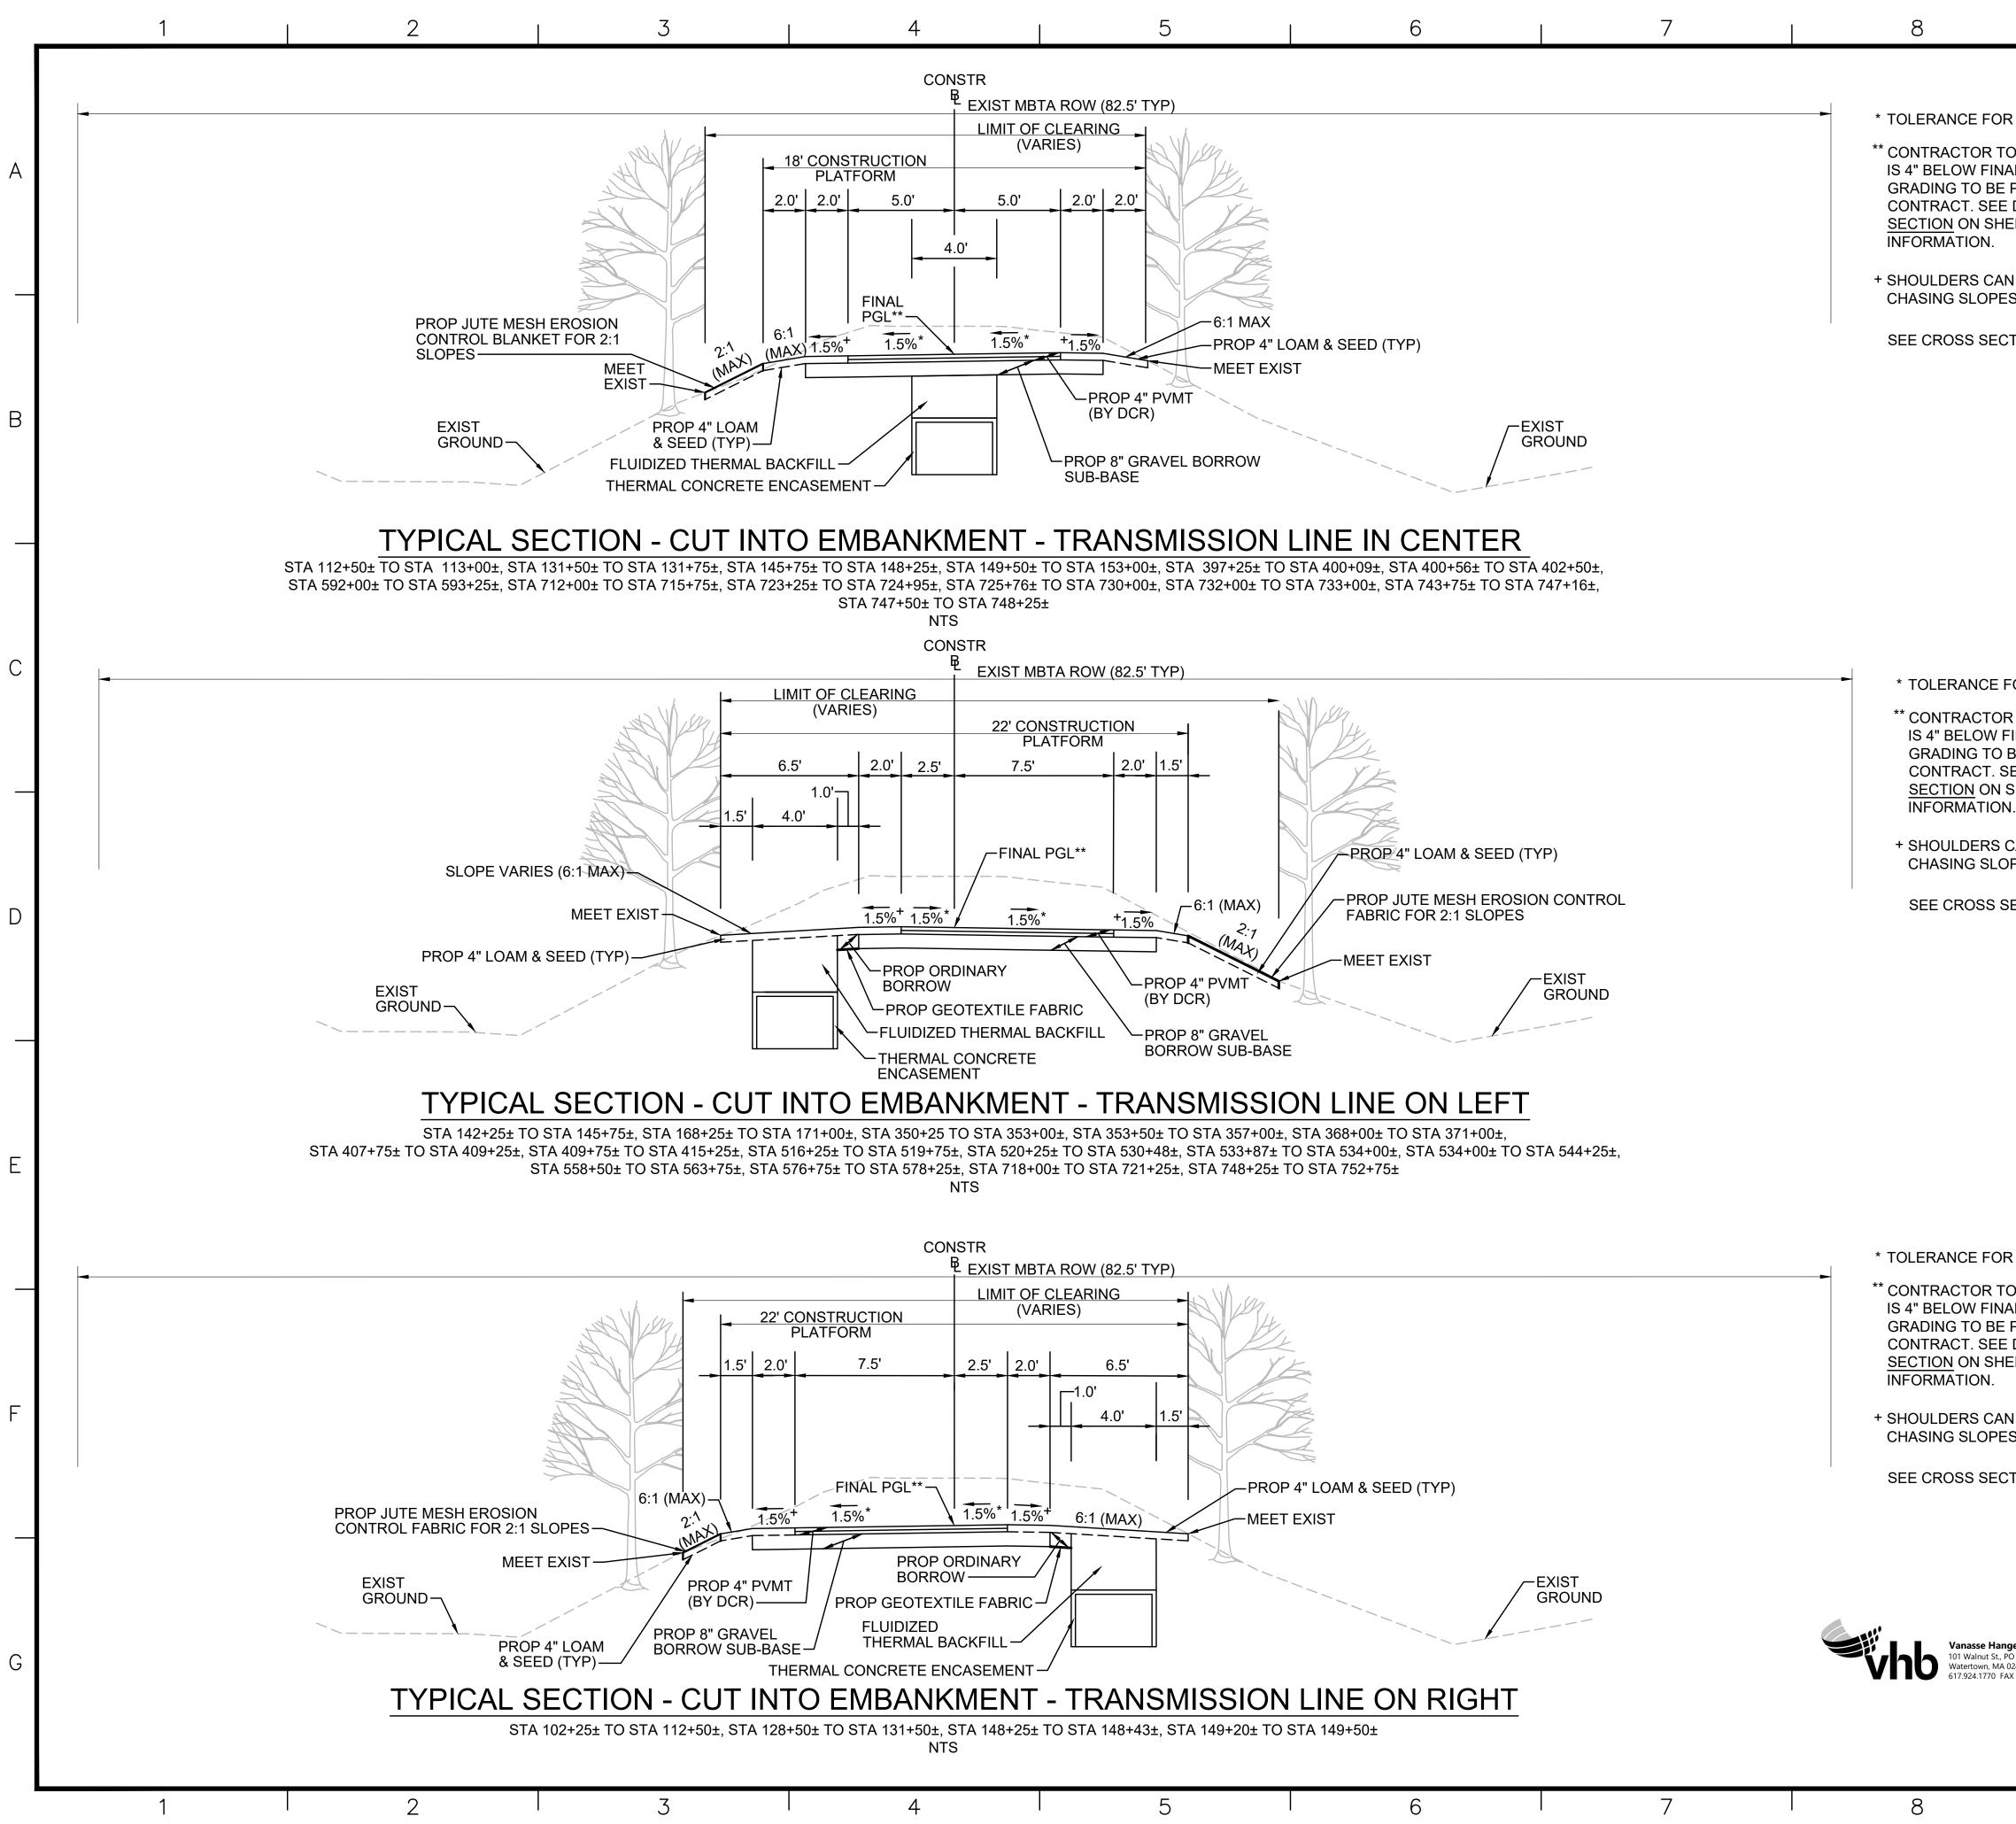

77      | 2956496.909           | 684274.024 | 126.21 | IRSET           |                  |                 |  |  |  |  |  |  |
| 78      | 2956493.088           | 684149.188 | 128.48 | IRSET           |                  |                 |  |  |  |  |  |  |
| 115     | 2956157.017           | 682671.760 | 146.93 | PKSET           | 757+24.32        | 221.27 RT       |  |  |  |  |  |  |
| 18116   | 2956182.184           | 679384.347 | 126.53 | ZZ              |                  |                 |  |  |  |  |  |  |
| 18212   | 2956182.152           | 679384.358 | 126.52 | ZZ              |                  |                 |  |  |  |  |  |  |

|             | BE         |
|-------------|------------|
| NORTHING    | EASTING    |
| 2956134.680 | 679483.085 |
| 2956334.172 | 682739.230 |



| 5 | 6 | 7 | 8 |
|---|---|---|---|
|   |   |   |   |

|                                                                       | 9                                                                           |          | 10          |          | 11                    |            | I |
|-----------------------------------------------------------------------|-----------------------------------------------------------------------------|----------|-------------|----------|-----------------------|------------|---|
|                                                                       |                                                                             |          |             |          |                       |            |   |
| R CONSTRUCT