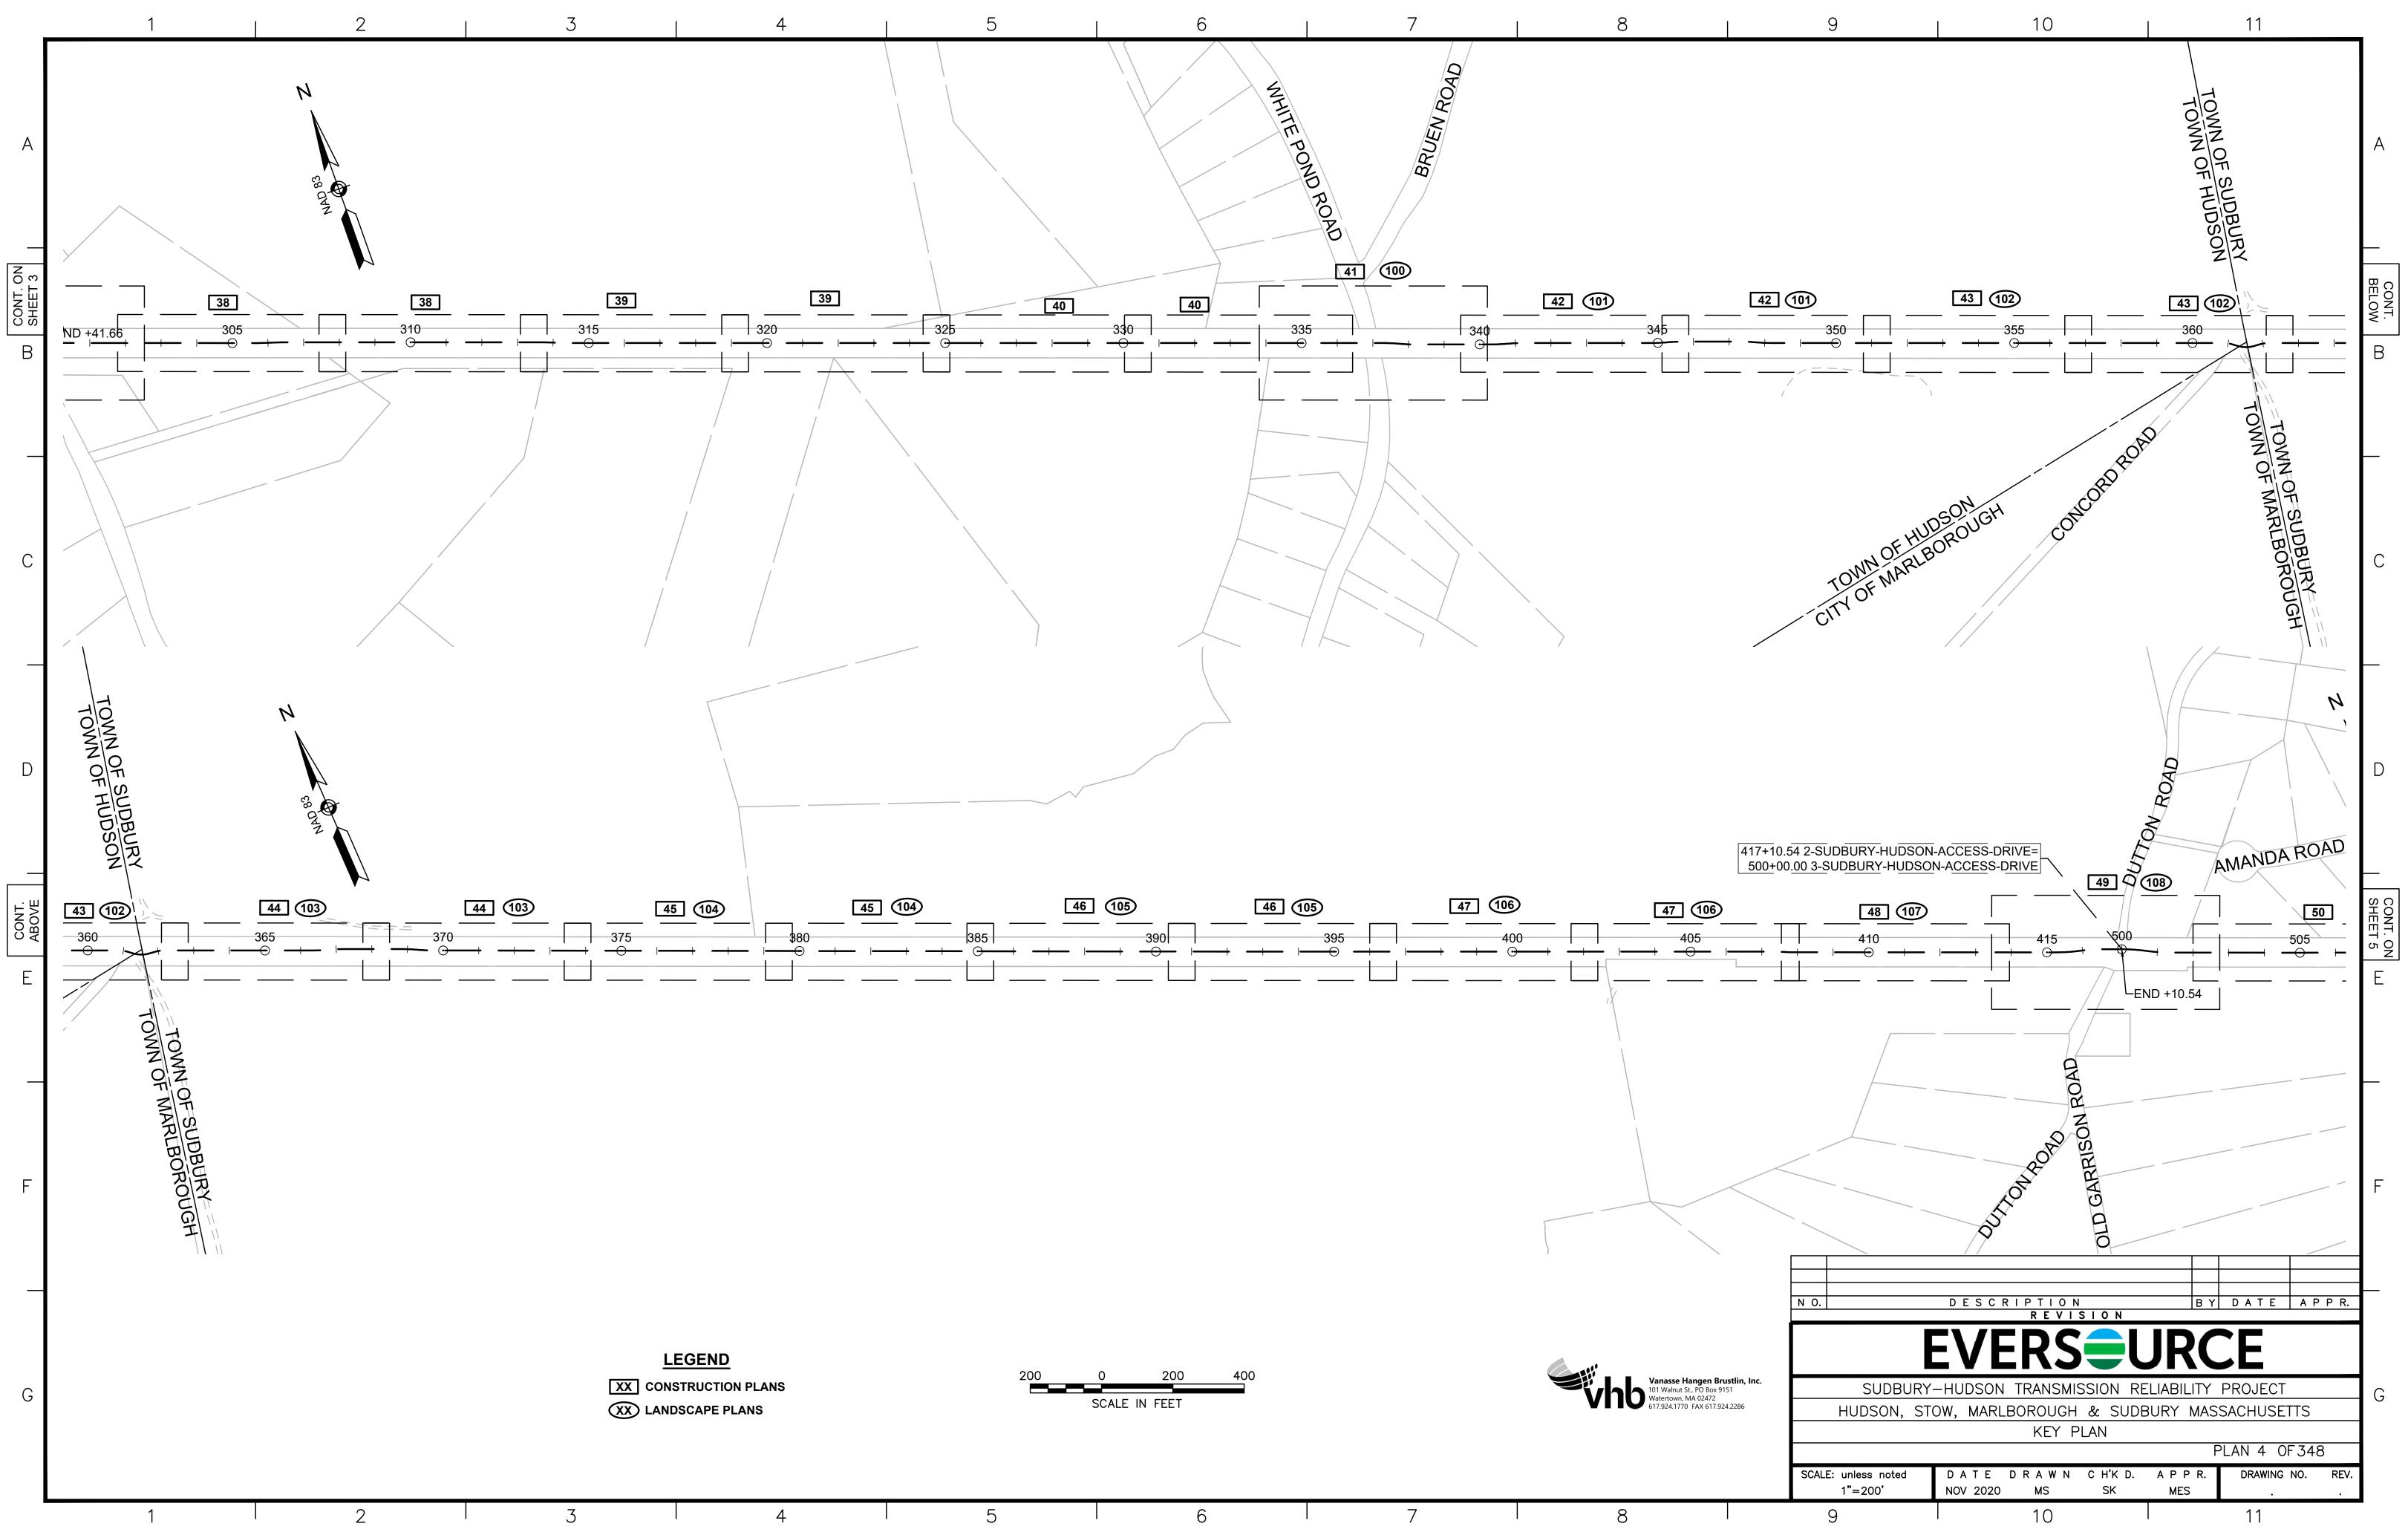

|                        |
|                      |                                                           |                                                                                                                 |                                                                                                                                        |                                                                                                               |                                                                           |                                                                       |                                                                           | . •                                                            |                        |





| F | G |   | 7 |   |  |
|---|---|---|---|---|--|
| С | 0 | I | / | I |  |
|   |   |   |   |   |  |







|   | NUMBER | STARTING<br>STATION<br>99+50.00 | NORTHING<br>2969274.969 | EASTING<br>646438.132 | CURVE DATA                                                          | LINE DATA<br>S57°19'07"E | ENDING<br>STATION<br>100+31.72 | NORTHING<br>2969230.845 | EASTING<br>646506.912 |
|---|--------|---------------------------------|-------------------------|-----------------------|---------------------------------------------------------------------|--------------------------|--------------------------------|-------------------------|-----------------------|
| D | C101   | 100+31.72                       | 2969230.845             | 646506.912            | R=40.00 <sup>°</sup> Δ= 35°52'18"