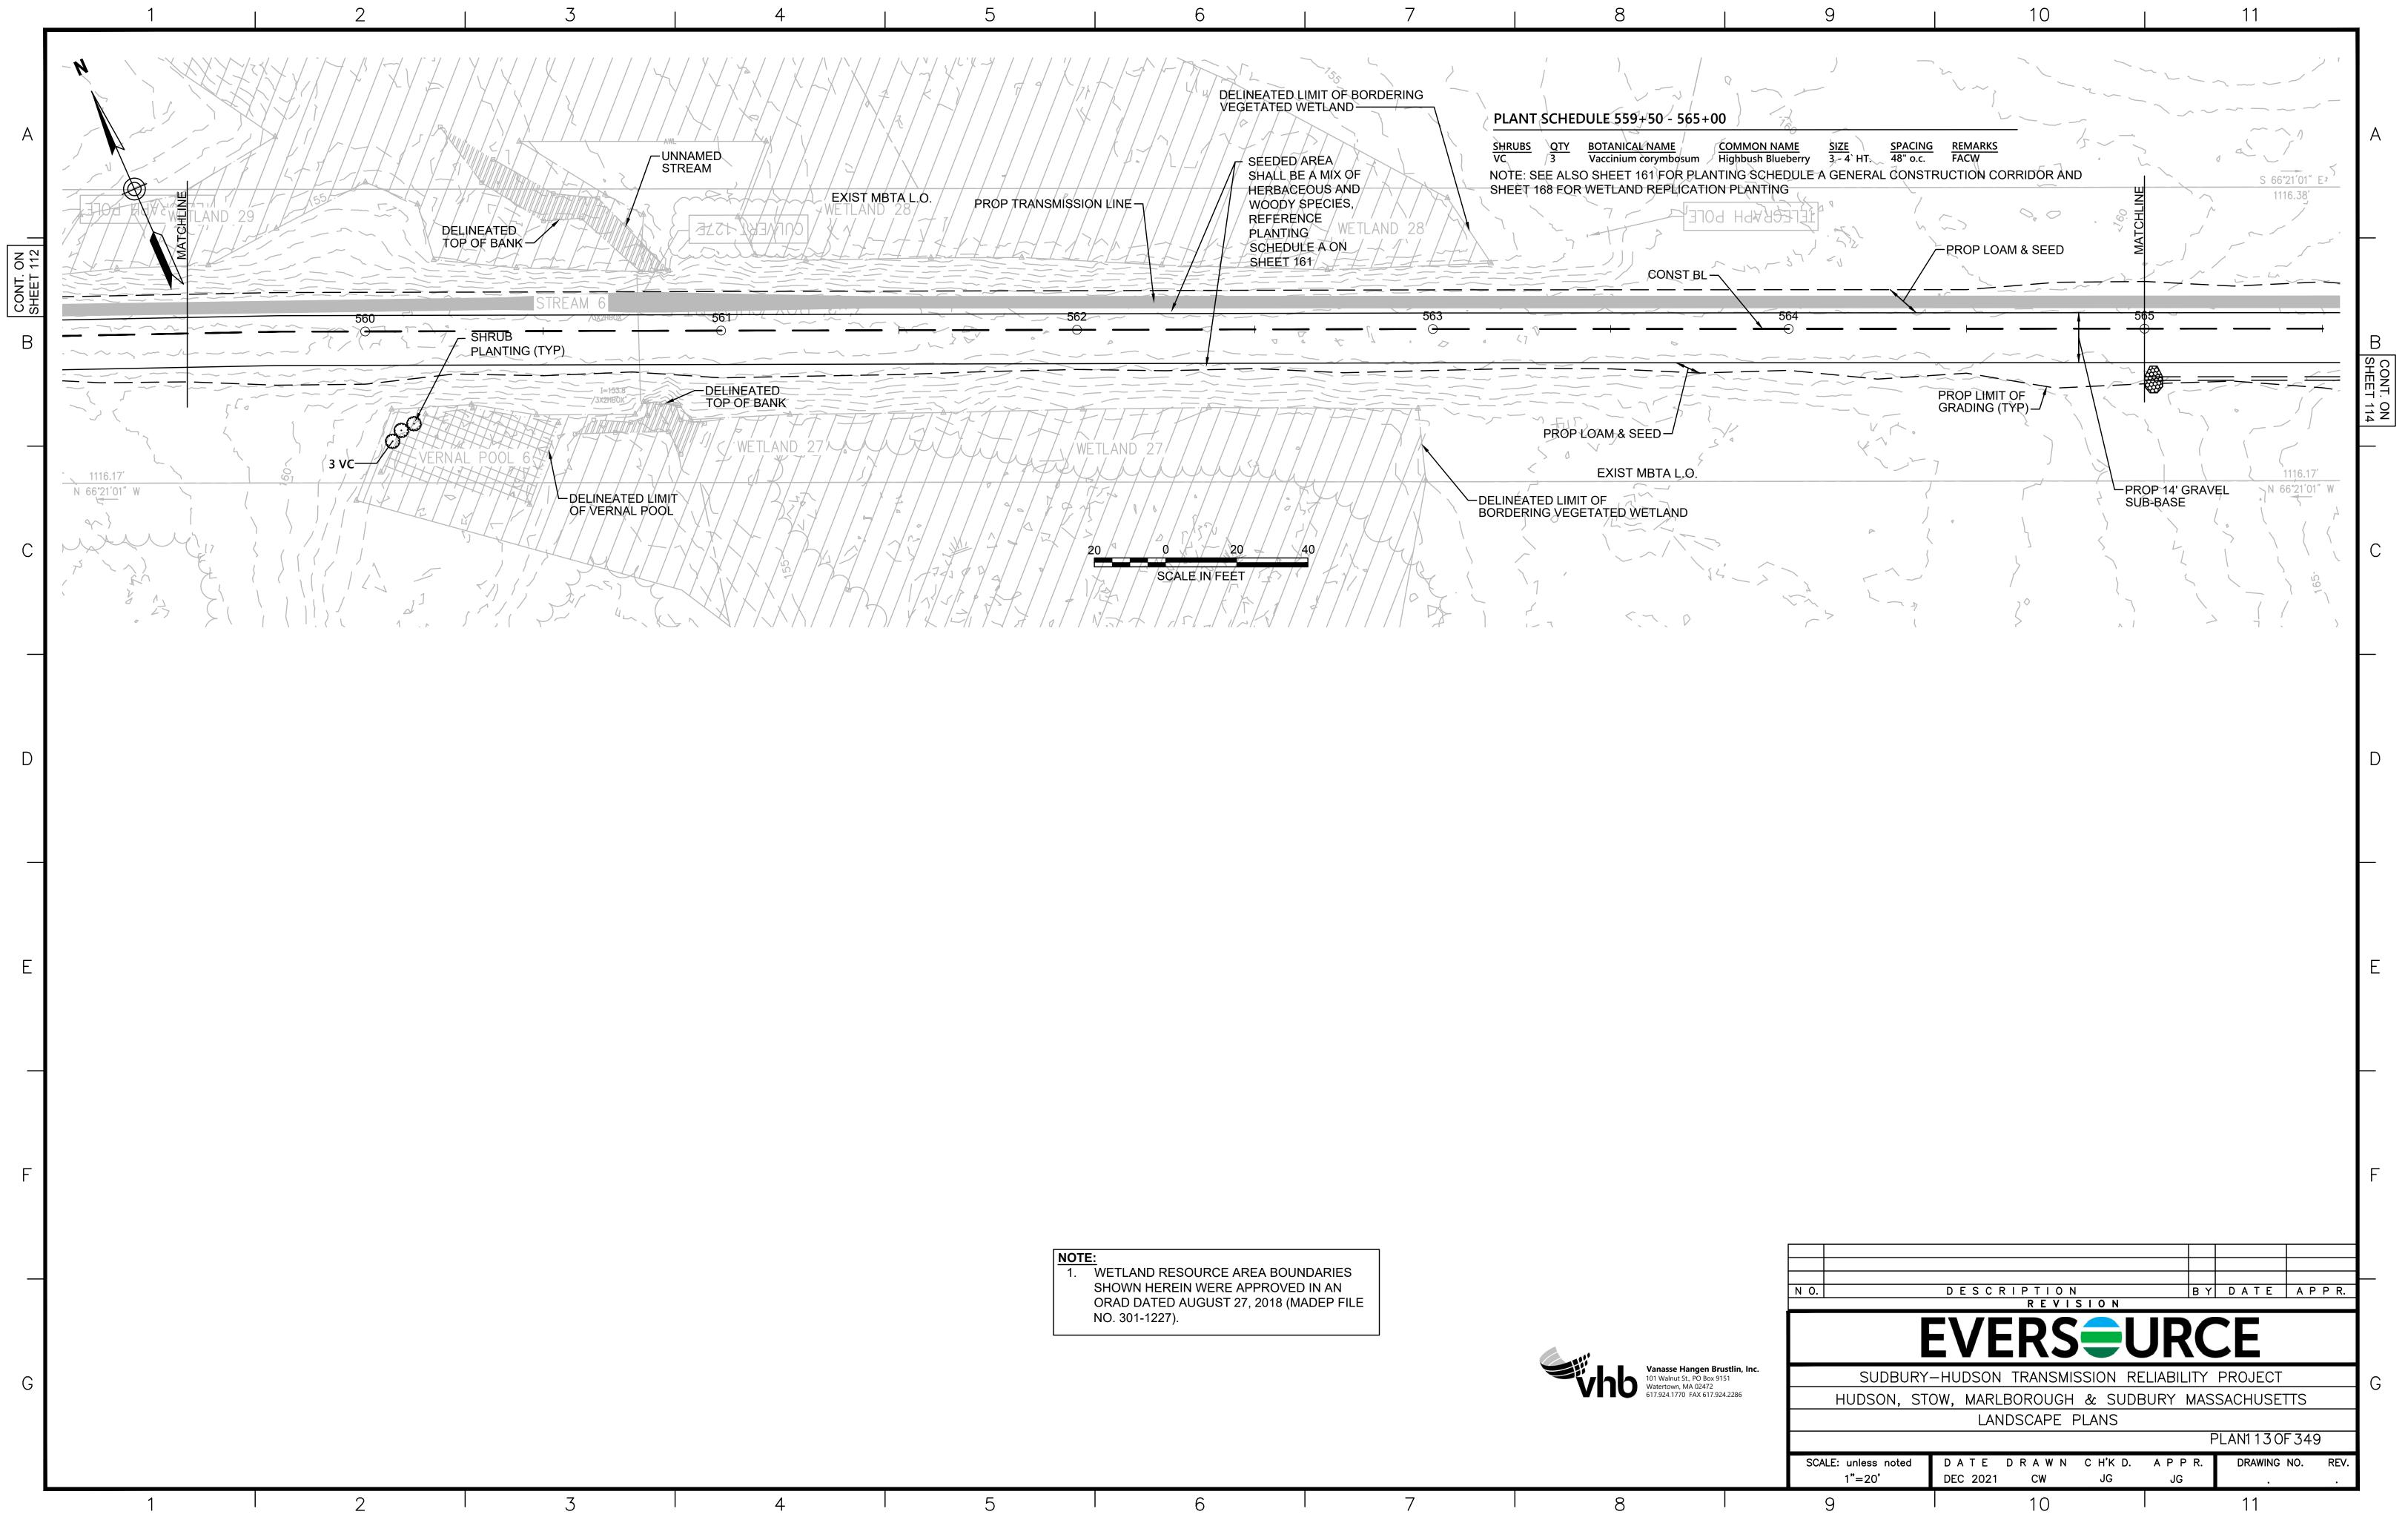

|                                        |                                                                                          | PE PLANS               | PLAN1 OC               | OF 349          |
|                                                       | SCALE: unless noted<br>1"=20'          | DATE DRA<br>DEC 2021 MS                                                                  |                        | A P P R. DRAWII<br>MES | NG NO. REV.     |
|                                                       | 9                                      | 1                                                                                        | )<br>)                 | 11                     |                 |

















































|       | , //////////////////////////////////// | 1 QV 3 VC 4 IV<br>3 IV 4 SA 1 AR<br>++++++++++++++++++++++++++++++++++++ |
|-------|----------------------------------------|--------------------------------------------------------------------------|
|       |                                        |                                                                          |
|       |                                        |                                                                          |
| 1 AC- | BRIDGE 130                             |                                                                          |

| erticillataWinterberry3` - 4`48" o.a amomumSilky Dogwood3` - 4`48" o.