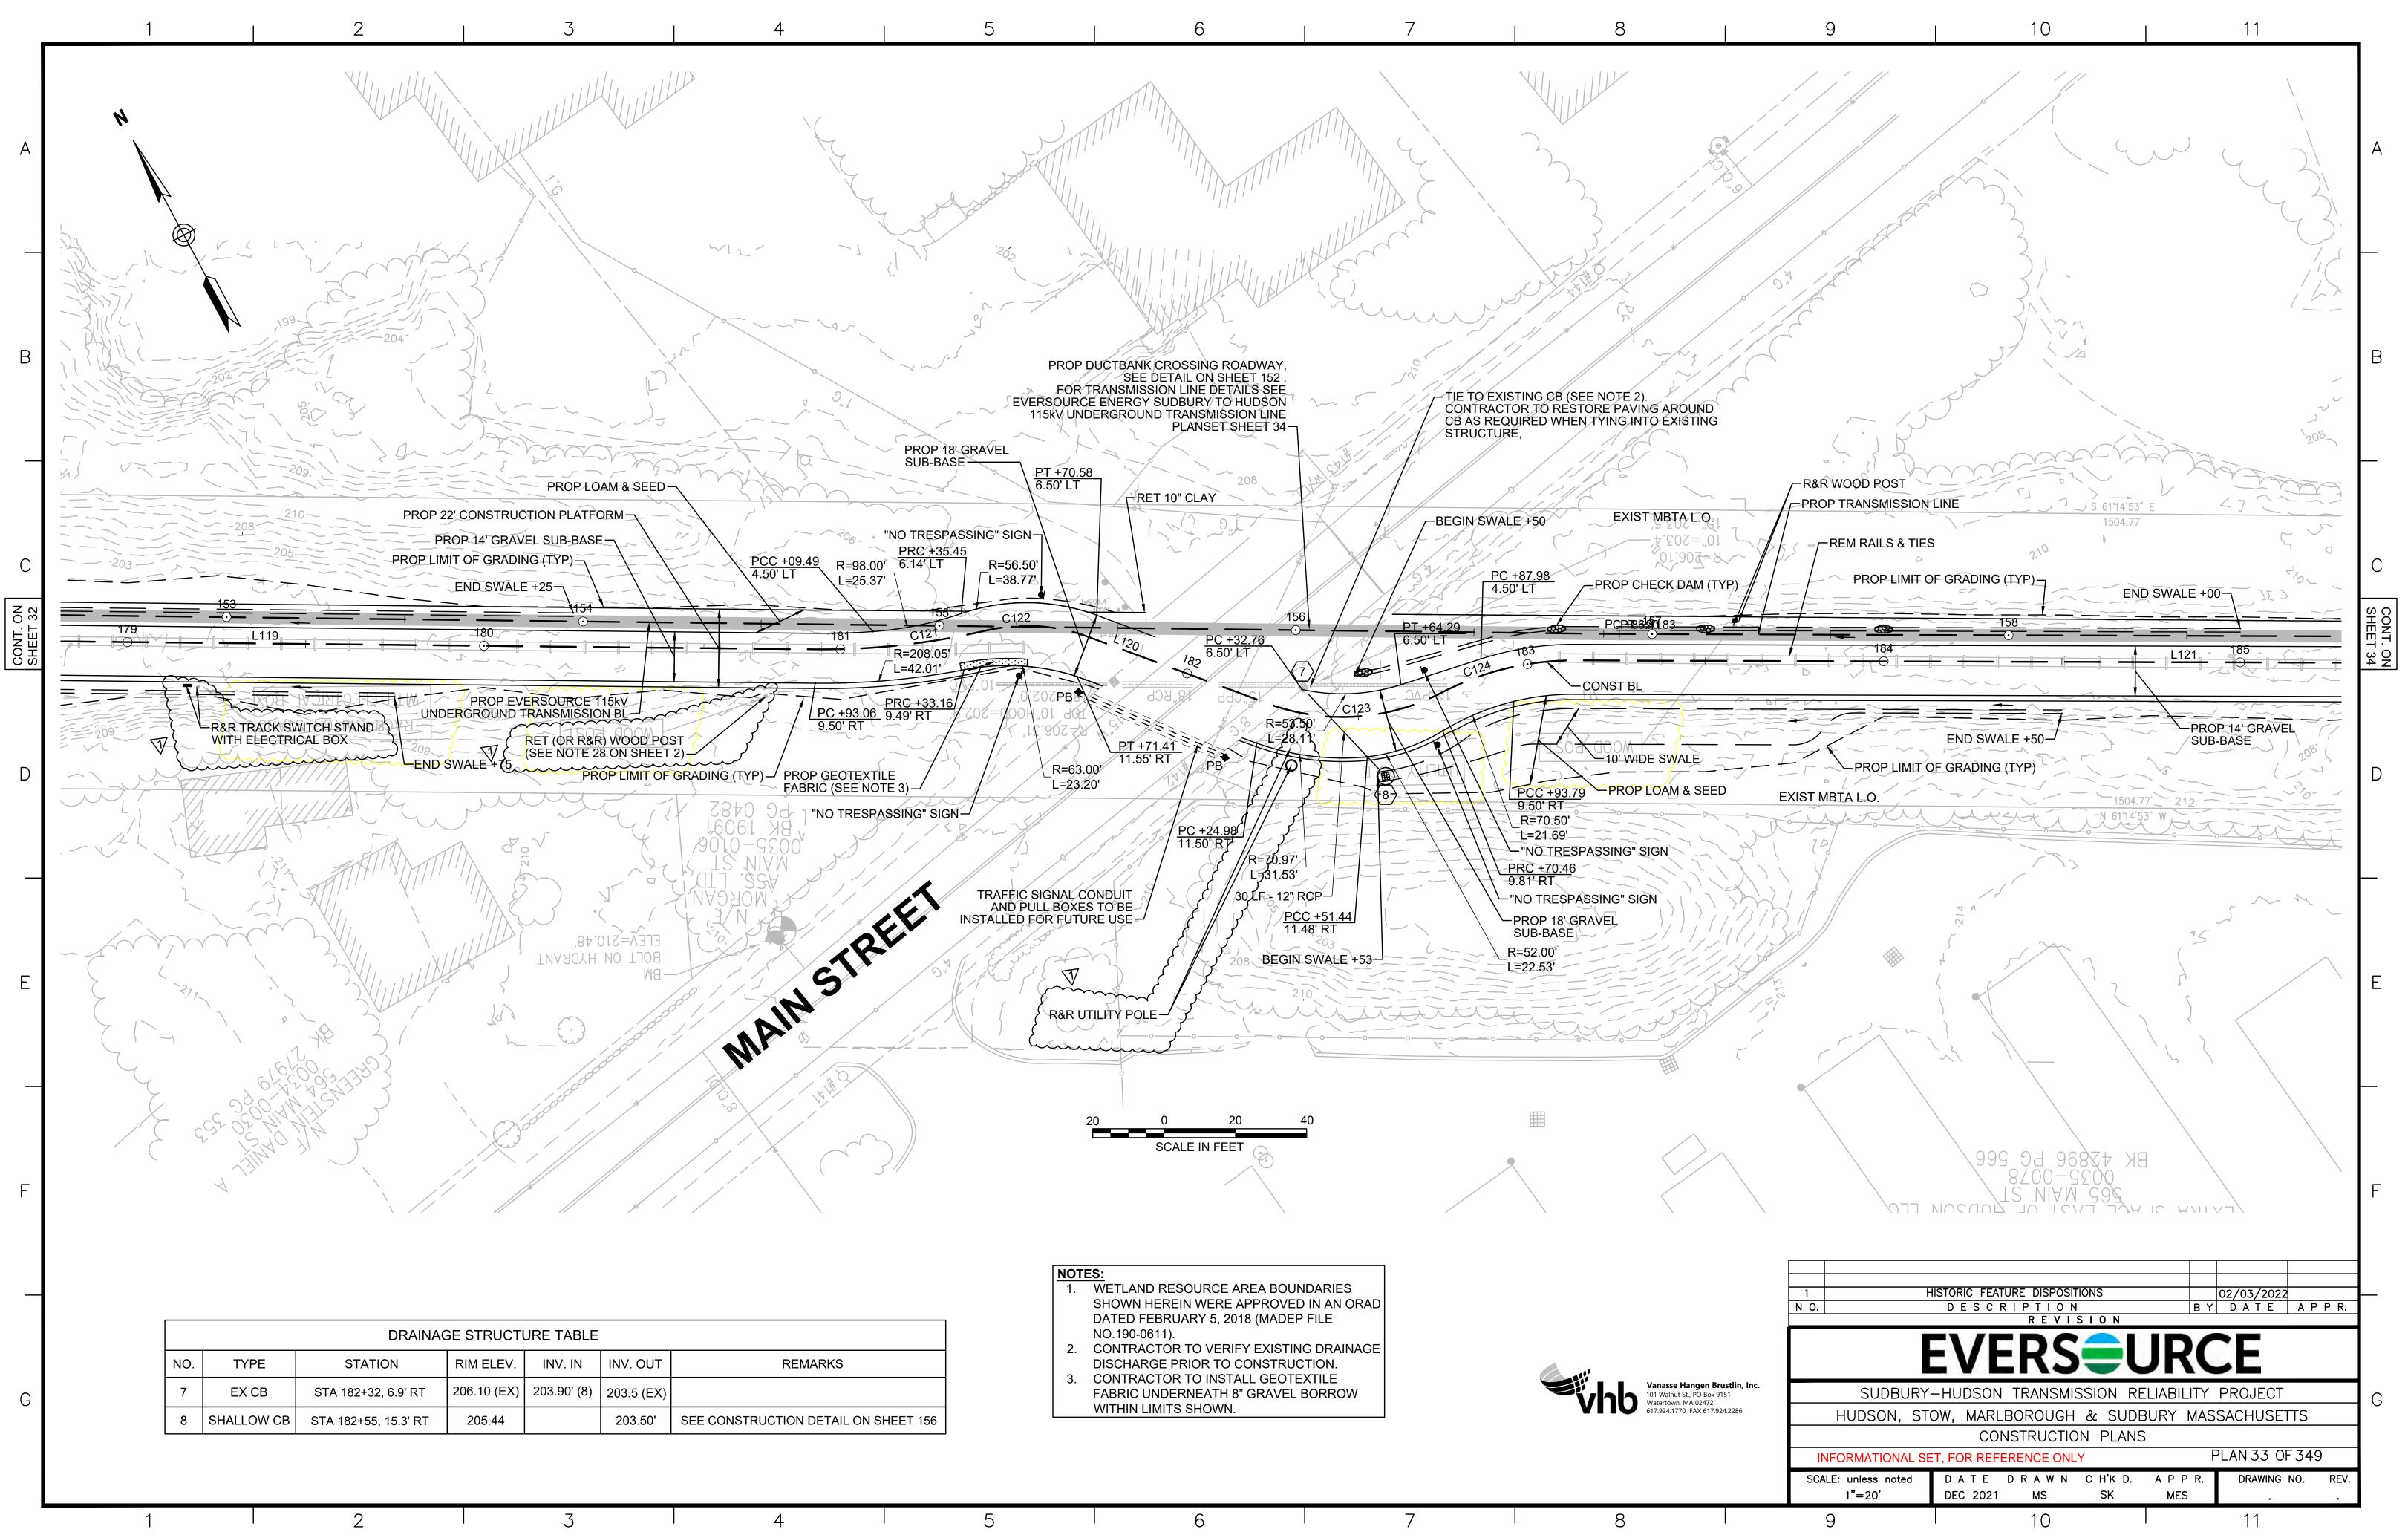

| PROP 40' CC<br>TEMPORARY<br>20<br>20<br>NOTE:<br>1. WETLAND<br>SHOWN HE | PROP CHECK DAM (T<br>PROP CHECK DAM (T<br>LIMIT OF GRADING (TYP)<br>ONSTRUCTION PLATFORM<br>GRADING DETAIL ON SI<br>O 20<br>SCALE IN FEET<br>RESOURCE AREA BOUN<br>REIN WERE APPROVED<br>ED FEBRUARY 5, 2018 (I | A (SEE<br>HEET 157)<br>40<br>NDARIES<br>DIN AN                        | LIŃE                                    |                  |





| 1. | WETLAND RESOURCE AREA BOUNDARIES        |
|----|-----------------------------------------|
|    | SHOWN HEREIN WERE APPROVED IN AN        |
|    | ORAD DATED FEBRUARY 5, 2018 (MADEP FILE |
|    | NO.190-0611).                           |
|    |                                         |
| •  |                                         |



















| WETLAND RESOURCE AREA BOUNDARIES        |
|-----------------------------------------|
| SHOWN HEREIN WERE APPROVED IN AN        |
| ORAD DATED FEBRUARY 5, 2018 (MADEP FILE |
| NO.190-0611).                           |
| CONTRACTOR TO INSTALL GEOTEXTILE        |
| FABRIC UNDERNEATH 8" GRAVEL BORROW      |
| WITHIN LIMITS SHOWN.                    |
|                                         |
|                                         |









| 5 | 6 | 7                |
|---|---|------------------|
|   |   | 117 + 177 + 14/5 |

















| 1. | WETLAND RESOURCE AREA BOUNDARIES        |  |  |  |
|----|-----------------------------------------|--|--|--|
|    | SHOWN HEREIN WERE APPROVED IN AN        |  |  |  |
|    | ORAD DATED AUGUST 27, 2018 (MADEP FILE  |  |  |  |
|    |