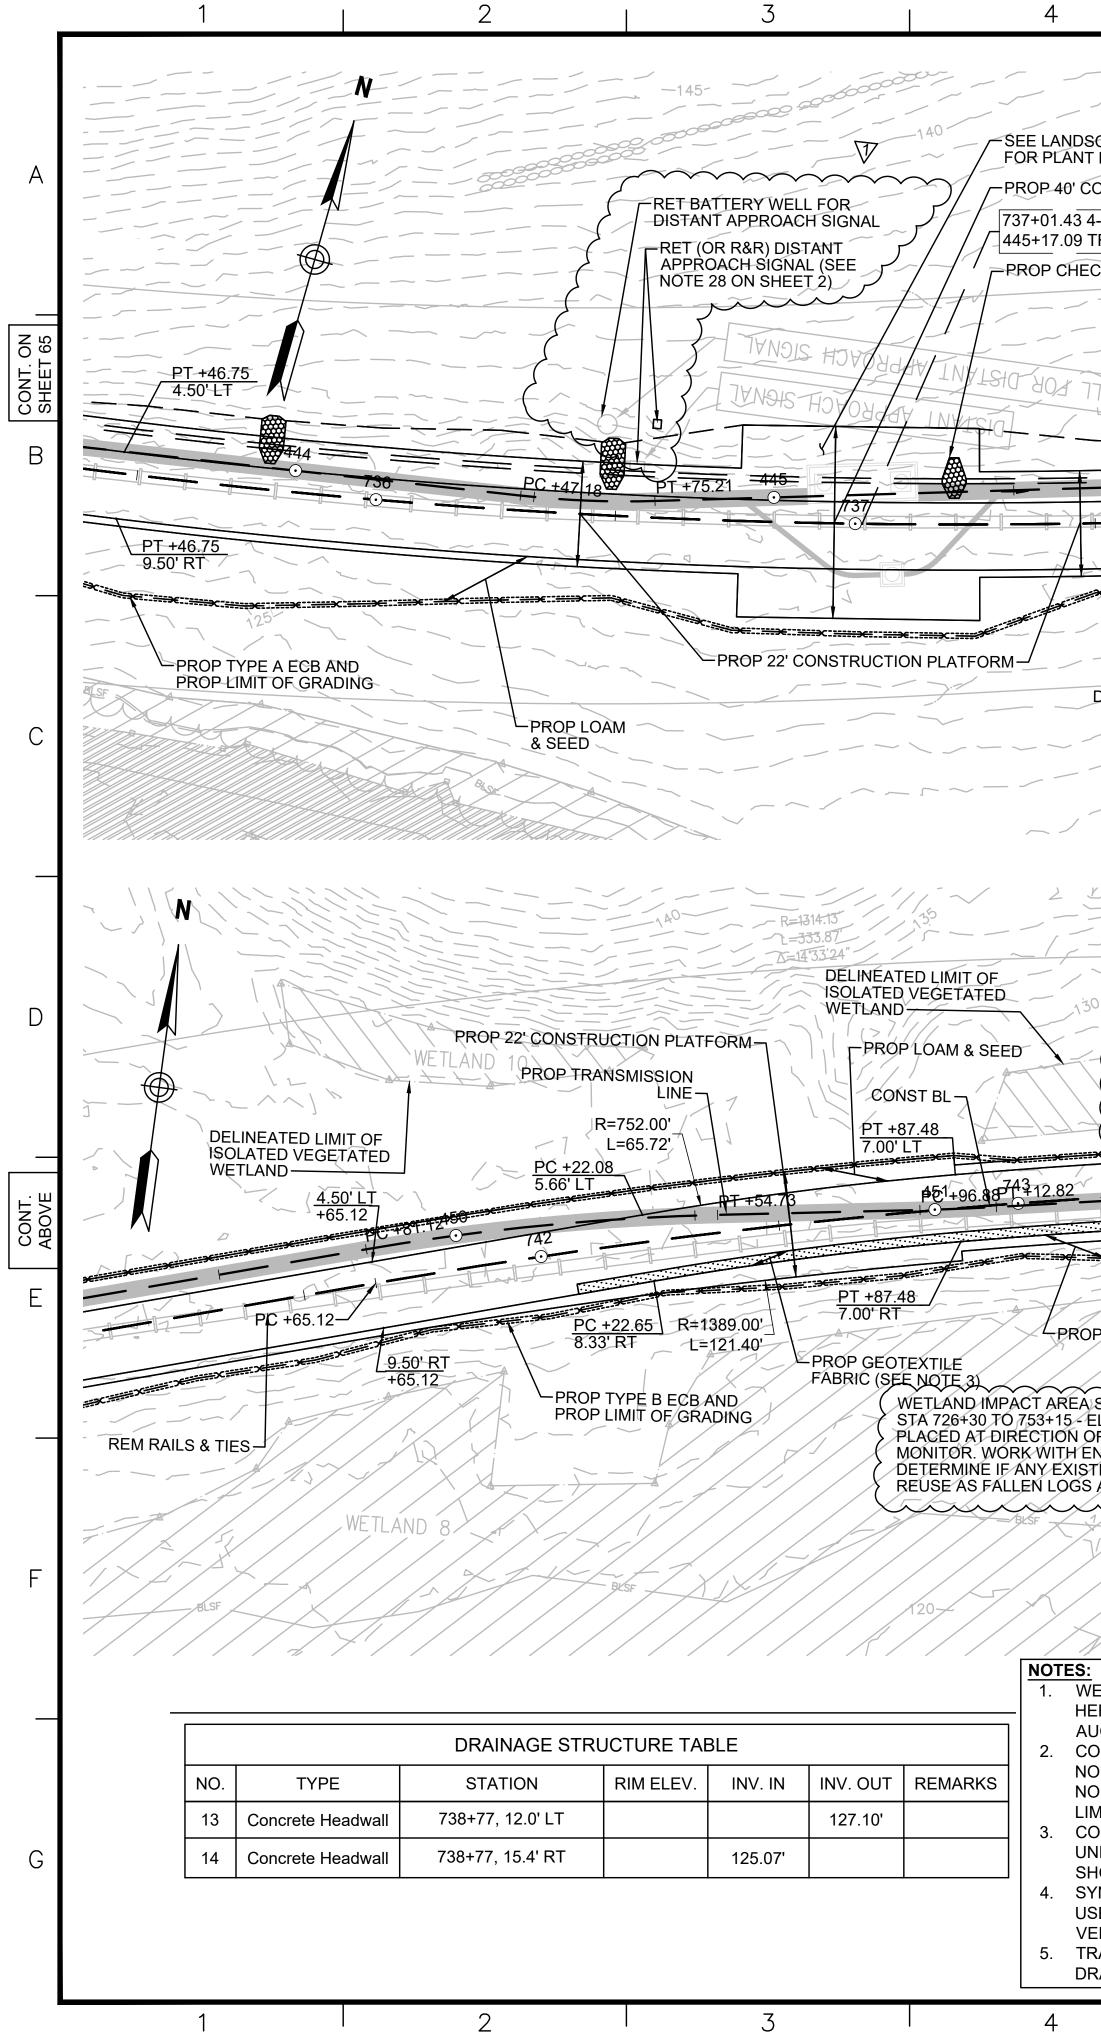

AREA AND   |





















| NOTES: |                                          |  |  |  |  |  |
|--------|------------------------------------------|--|--|--|--|--|
| 1.     | WETLAND RESOURCE AREA BOUNDARIES         |  |  |  |  |  |
|        | SHOWN HEREIN WERE APPROVED IN AN         |  |  |  |  |  |
|        | ORAD DATED AUGUST 27, 2018 (MADEP FILE   |  |  |  |  |  |
|        | NO. 301-1227).                           |  |  |  |  |  |
| 2.     | TRANSMISSION LINE TO RUN UNDERNEATH      |  |  |  |  |  |
|        | DRAINAGE PIPE (SEE DETAIL ON SHEET 157). |  |  |  |  |  |
| 3.     | CONTRACTOR TO INSTALL GEOTEXTILE         |  |  |  |  |  |
|        | FABRIC UNDERNEATH 12" GRAVEL BORROW      |  |  |  |  |  |
|        |                                          |  |  |  |  |  |









|                                        | 5                                                                                        | 6                                              | )                                               | 7                                       |                                                   | 8                                                                                           |
|----------------------------------------|------------------------------------------------------------------------------------------|------------------------------------------------|-------------------------------------------------|-----------------------------------------|---------------------------------------------------|---------------------------------------------------