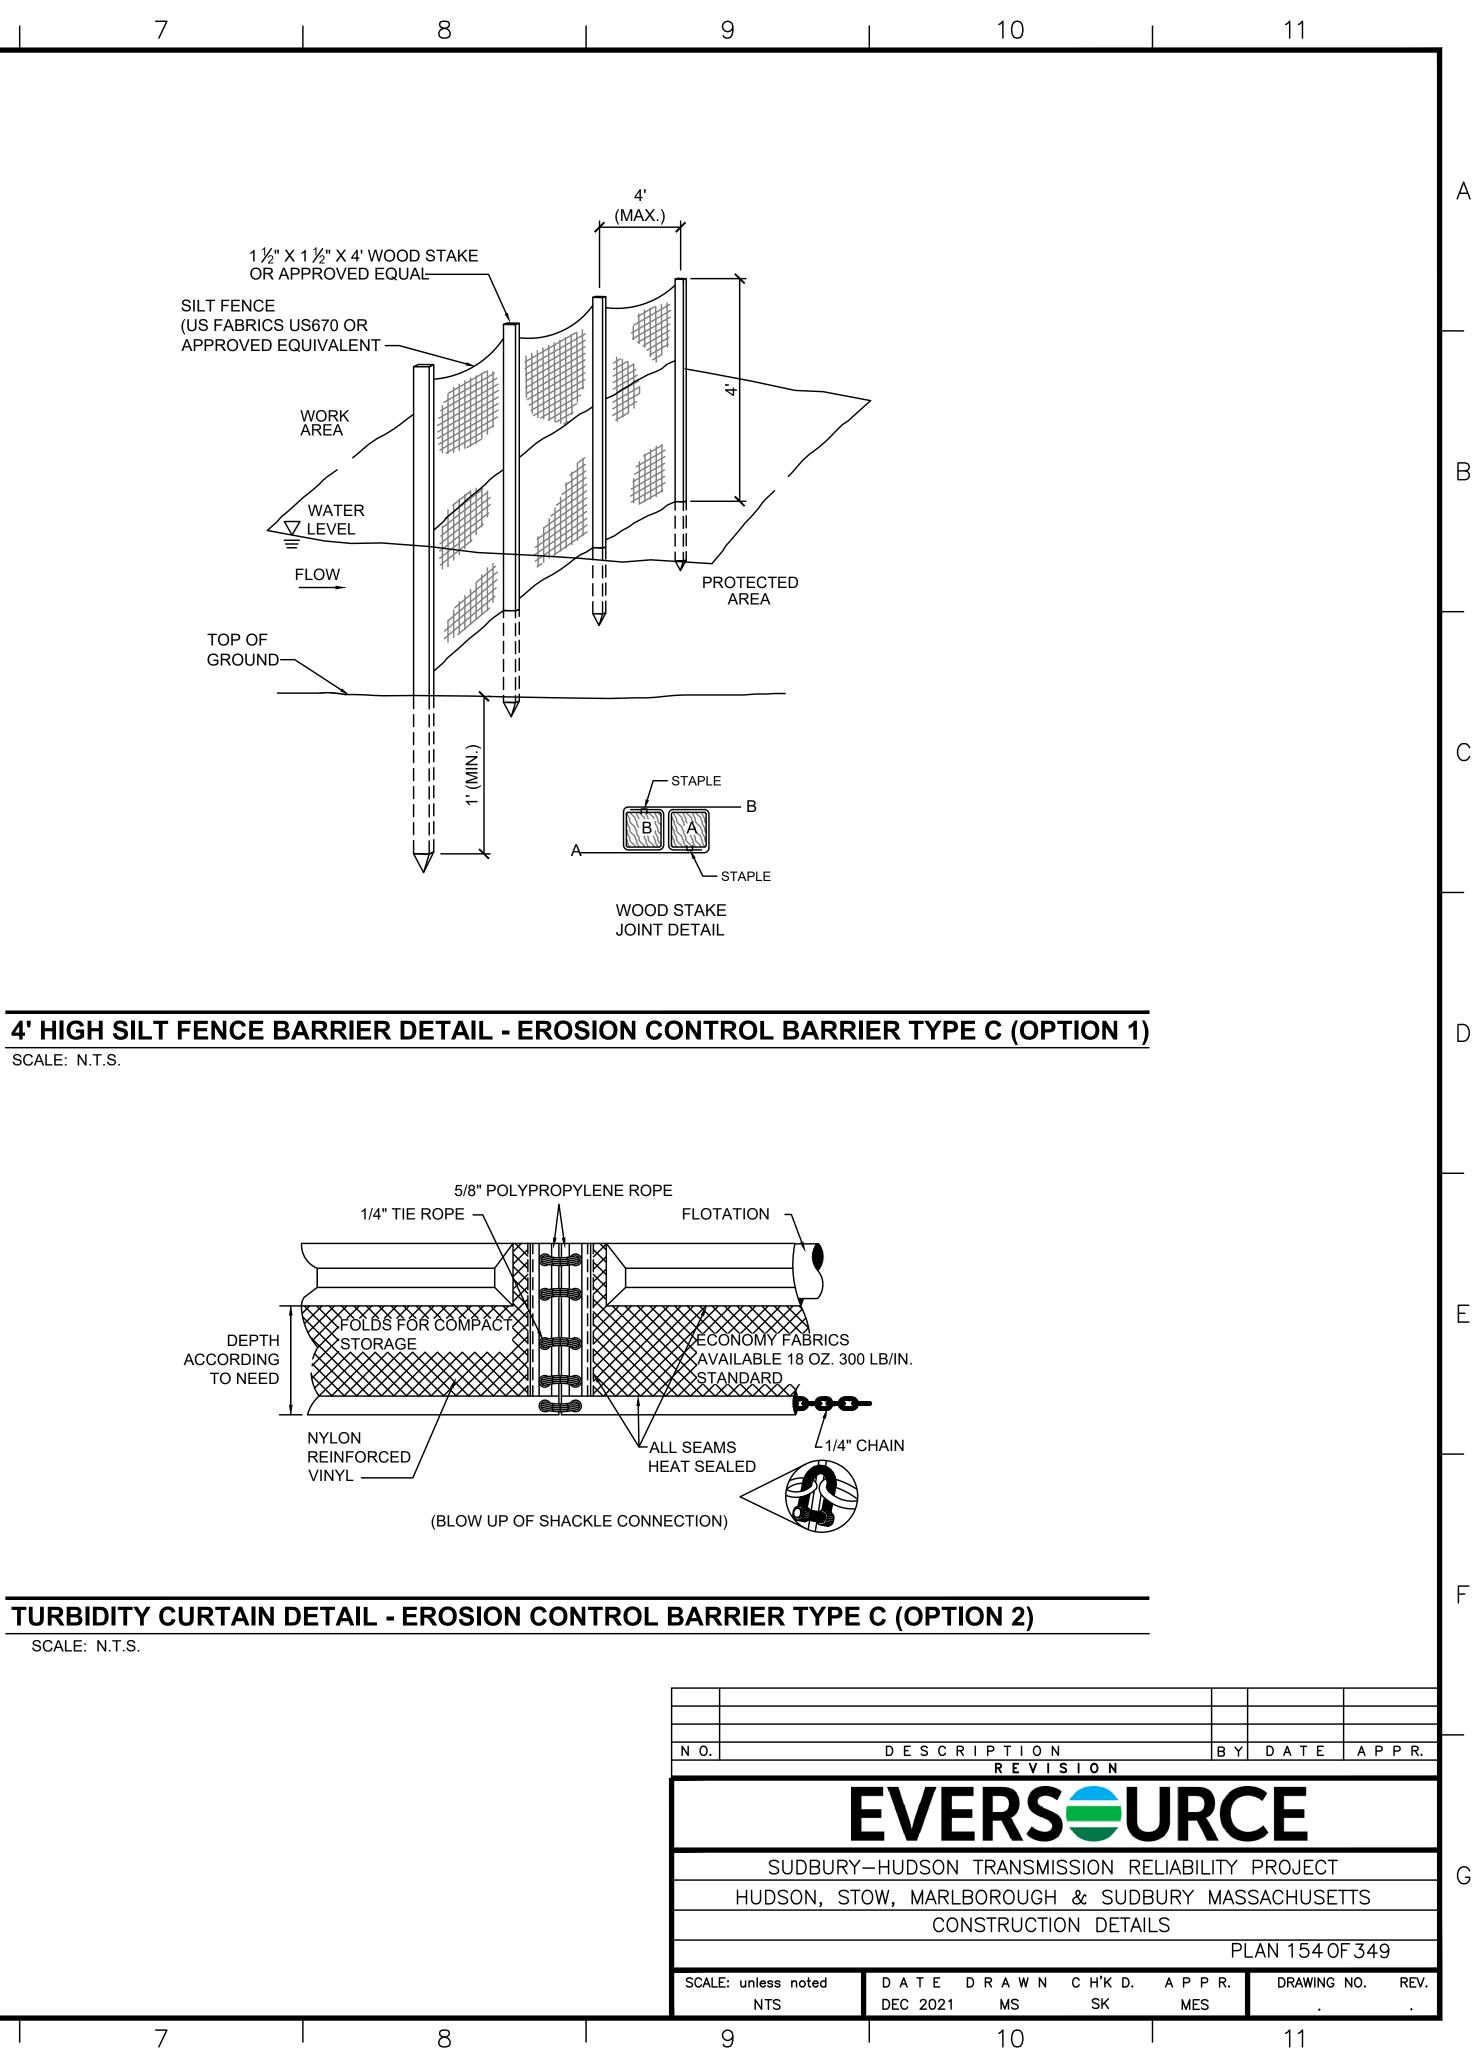

|                      | CE         |       |
| <b>Brustlin, Inc.</b><br>9151 |                            | Y-HUDSON TRANSM                     |                      |            | G     |
| .924.2286                     |                            | TOW, MARLBOROUGH<br>TEMPORARY TRAFF | I & SUDBURY          | MASSACHUSE |       |
|                               |                            | SIGN S                              | UMMARY               |            |       |
|                               | SCALE: unless noted<br>NTS | DATE DRAWN<br>DEC 2021 MM           | CH'KD. APP<br>KW MES |            |       |
|                               | 9                          | 10                                  |                      | 11         |       |



|--|















| E E | C C | . 7 | . 0 |
|-----|-----|-----|-----|
| C   | 0   |     | Ő   |





|           | 1                                      | Z                                                                                                                         | 3                                                  |                       | 4                       |
|-----------|----------------------------------------|---------------------------------------------------------------------------------------------------------------------------|----------------------------------------------------|-----------------------|-------------------------|
|           |                                        |