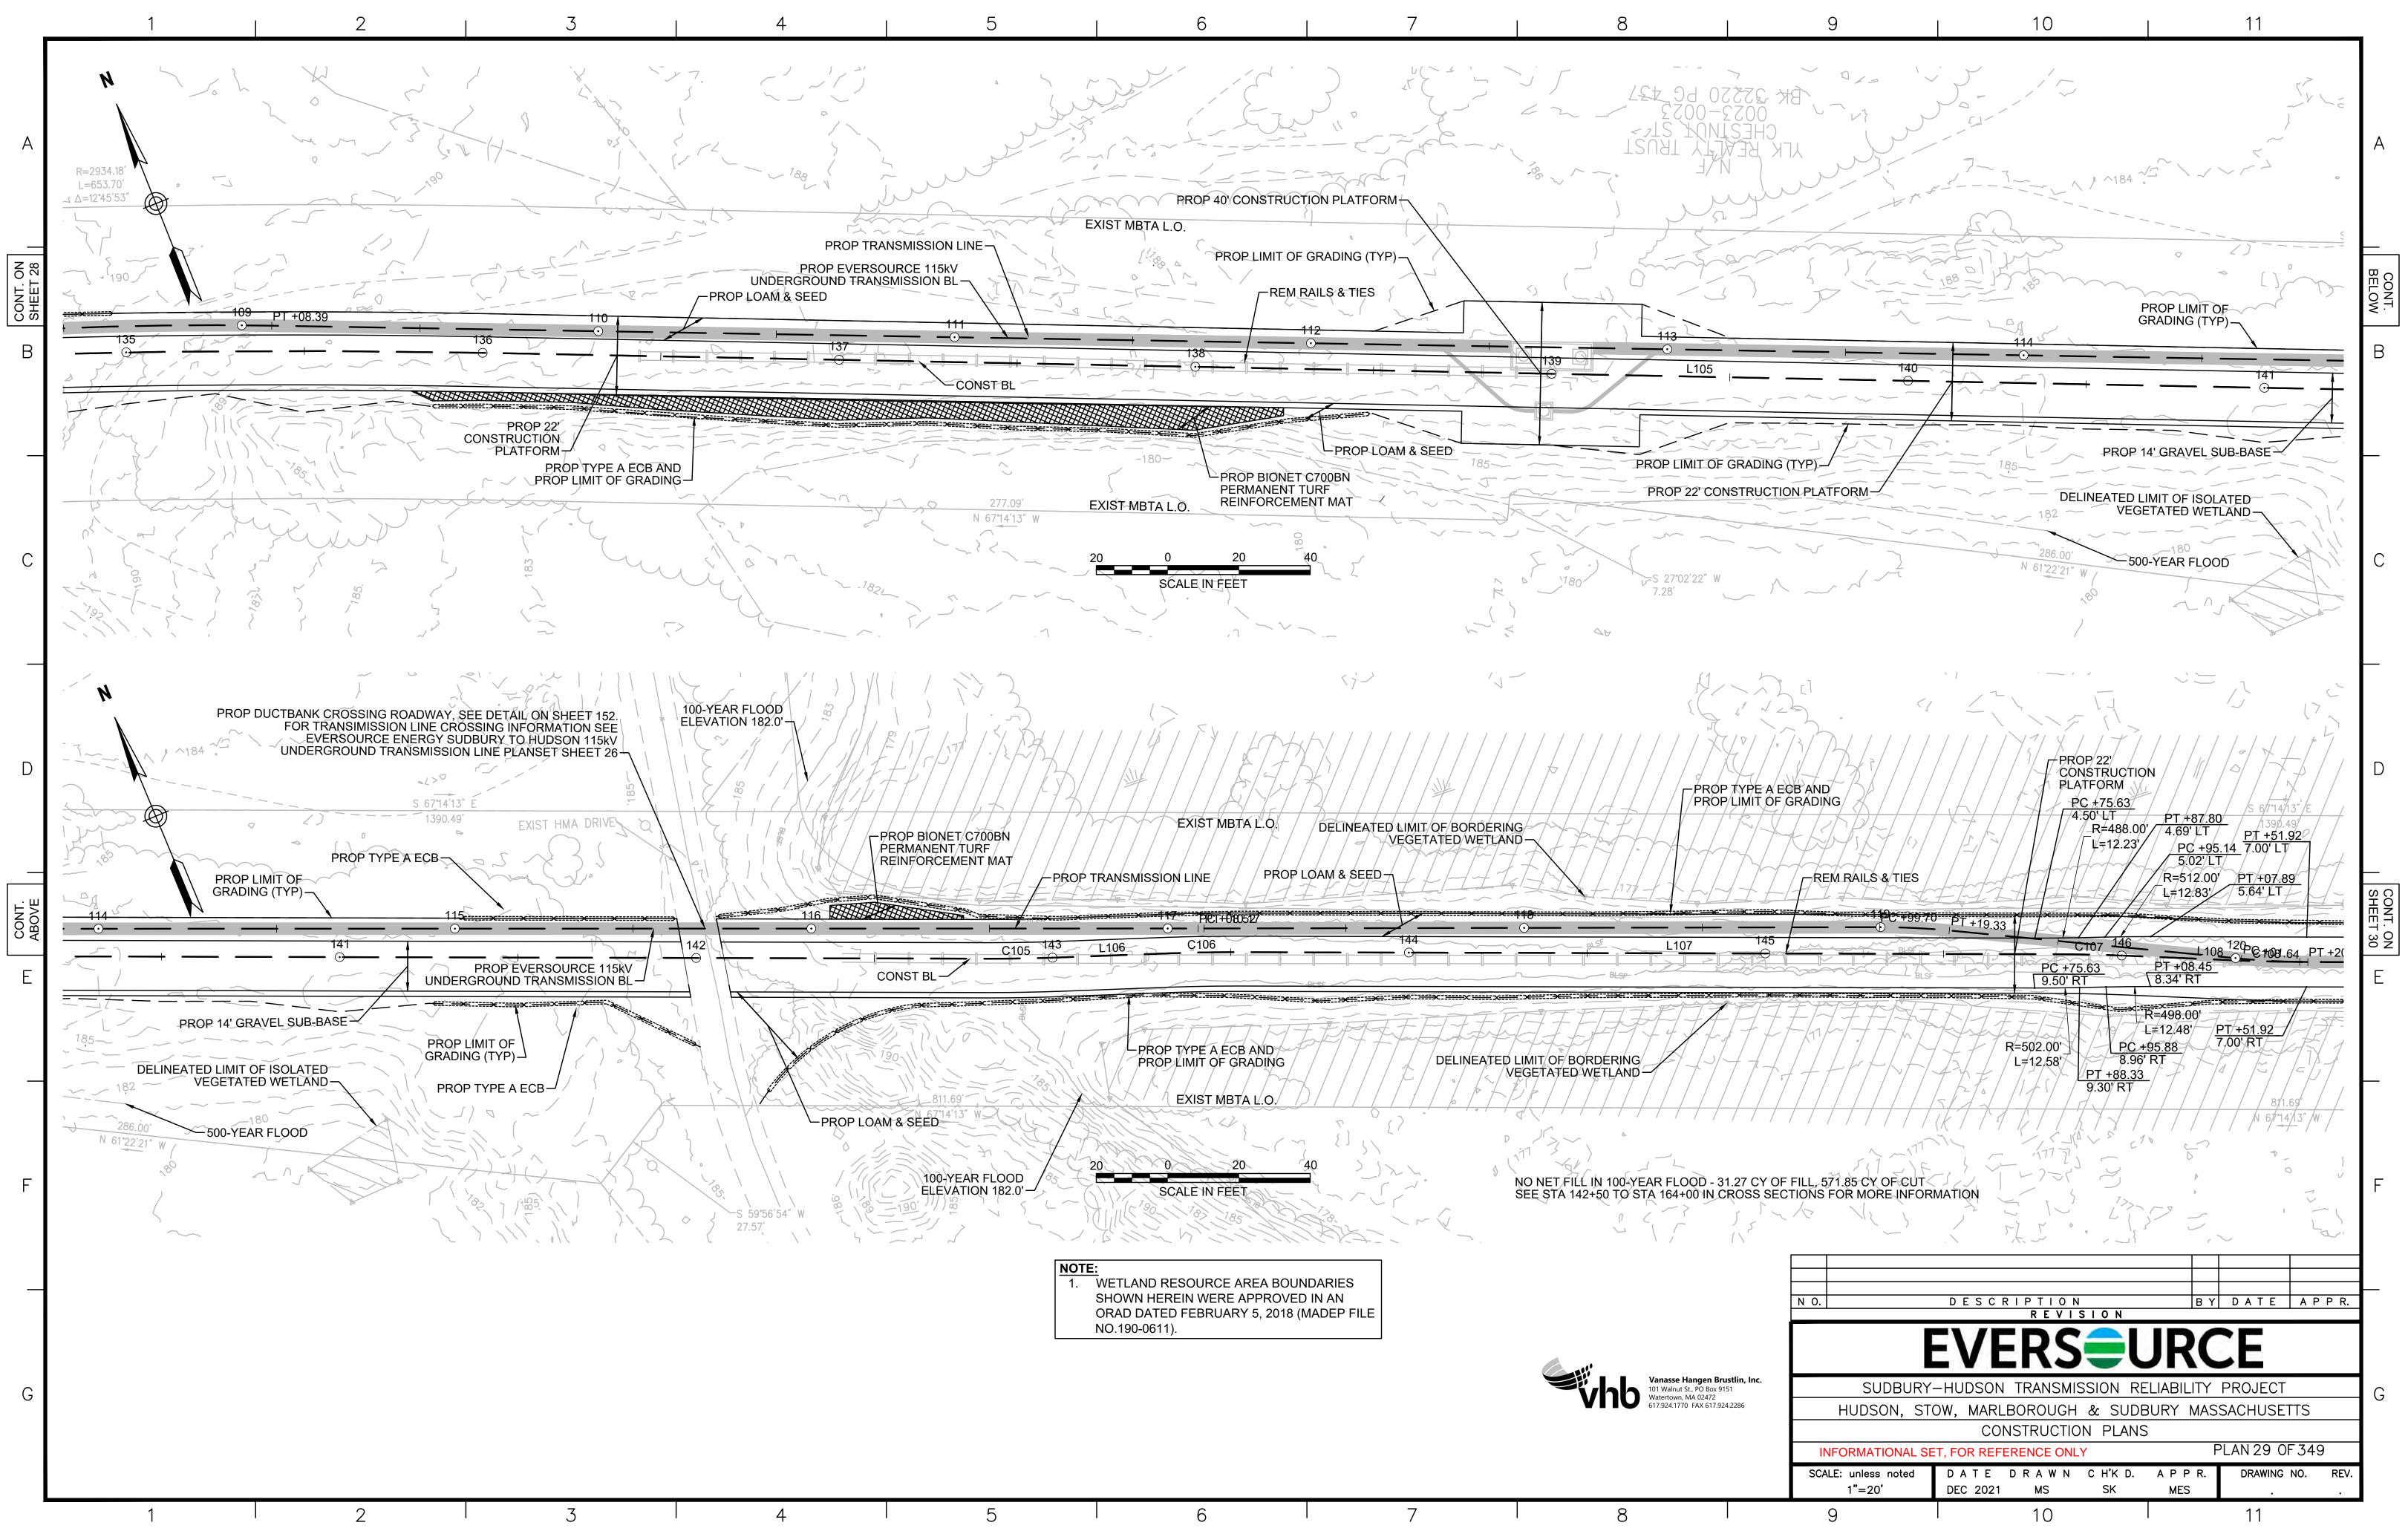

| 121                         | PROP 40' CC<br>TEMPORARY<br>20<br>20<br>NOTE:<br>1. WETLAND<br>SHOWN HE | PROP CHECK DAM (T<br>PROP CHECK DAM (T<br>LIMIT OF GRADING (TYP)<br>ONSTRUCTION PLATFORM<br>GRADING DETAIL ON SI<br>O 20<br>SCALE IN FEET<br>RESOURCE AREA BOUN<br>REIN WERE APPROVED<br>ED FEBRUARY 5, 2018 (I | A (SEE<br>HEET 157)<br>40<br>NDARIES<br>DIN AN                        | LIŃE                                    |                  |





| 1. | WETLAND RESOURCE AREA BOUNDARIES        |
|----|-----------------------------------------|
|    | SHOWN HEREIN WERE APPROVED IN AN        |
|    | ORAD DATED FEBRUARY 5, 2018 (MADEP FILE |
|    | NO.190-0611).                           |
|    |                                         |
| •  |                                         |



















| WETLAND RESOURCE AREA BOUNDARIES        |
|-----------------------------------------|
| SHOWN HEREIN WERE APPROVED IN AN        |
| ORAD DATED FEBRUARY 5, 2018 (MADEP FILE |
| NO.190-0611).                           |
| CONTRACTOR TO INSTALL GEOTEXTILE        |
| FABRIC UNDERNEATH 8" GRAVEL BORROW      |
| WITHIN LIMITS SHOWN.                    |
|                                         |
|                                         |









| 5 | 6 | 7                |
|---|---|------------------|
|   |   | 117 + 177 + 14/5 |

















| 1. | WETLAND RESOURCE AREA BOUNDARIES        |  |  |  |
|----|-----------------------------------------|--|--|--|
|    | SHOWN HEREIN WERE APPROVED IN AN        |  |  |  |
|    | ORAD DATED AUGUST 27, 2018 (MADEP FILE  |  |  |  |