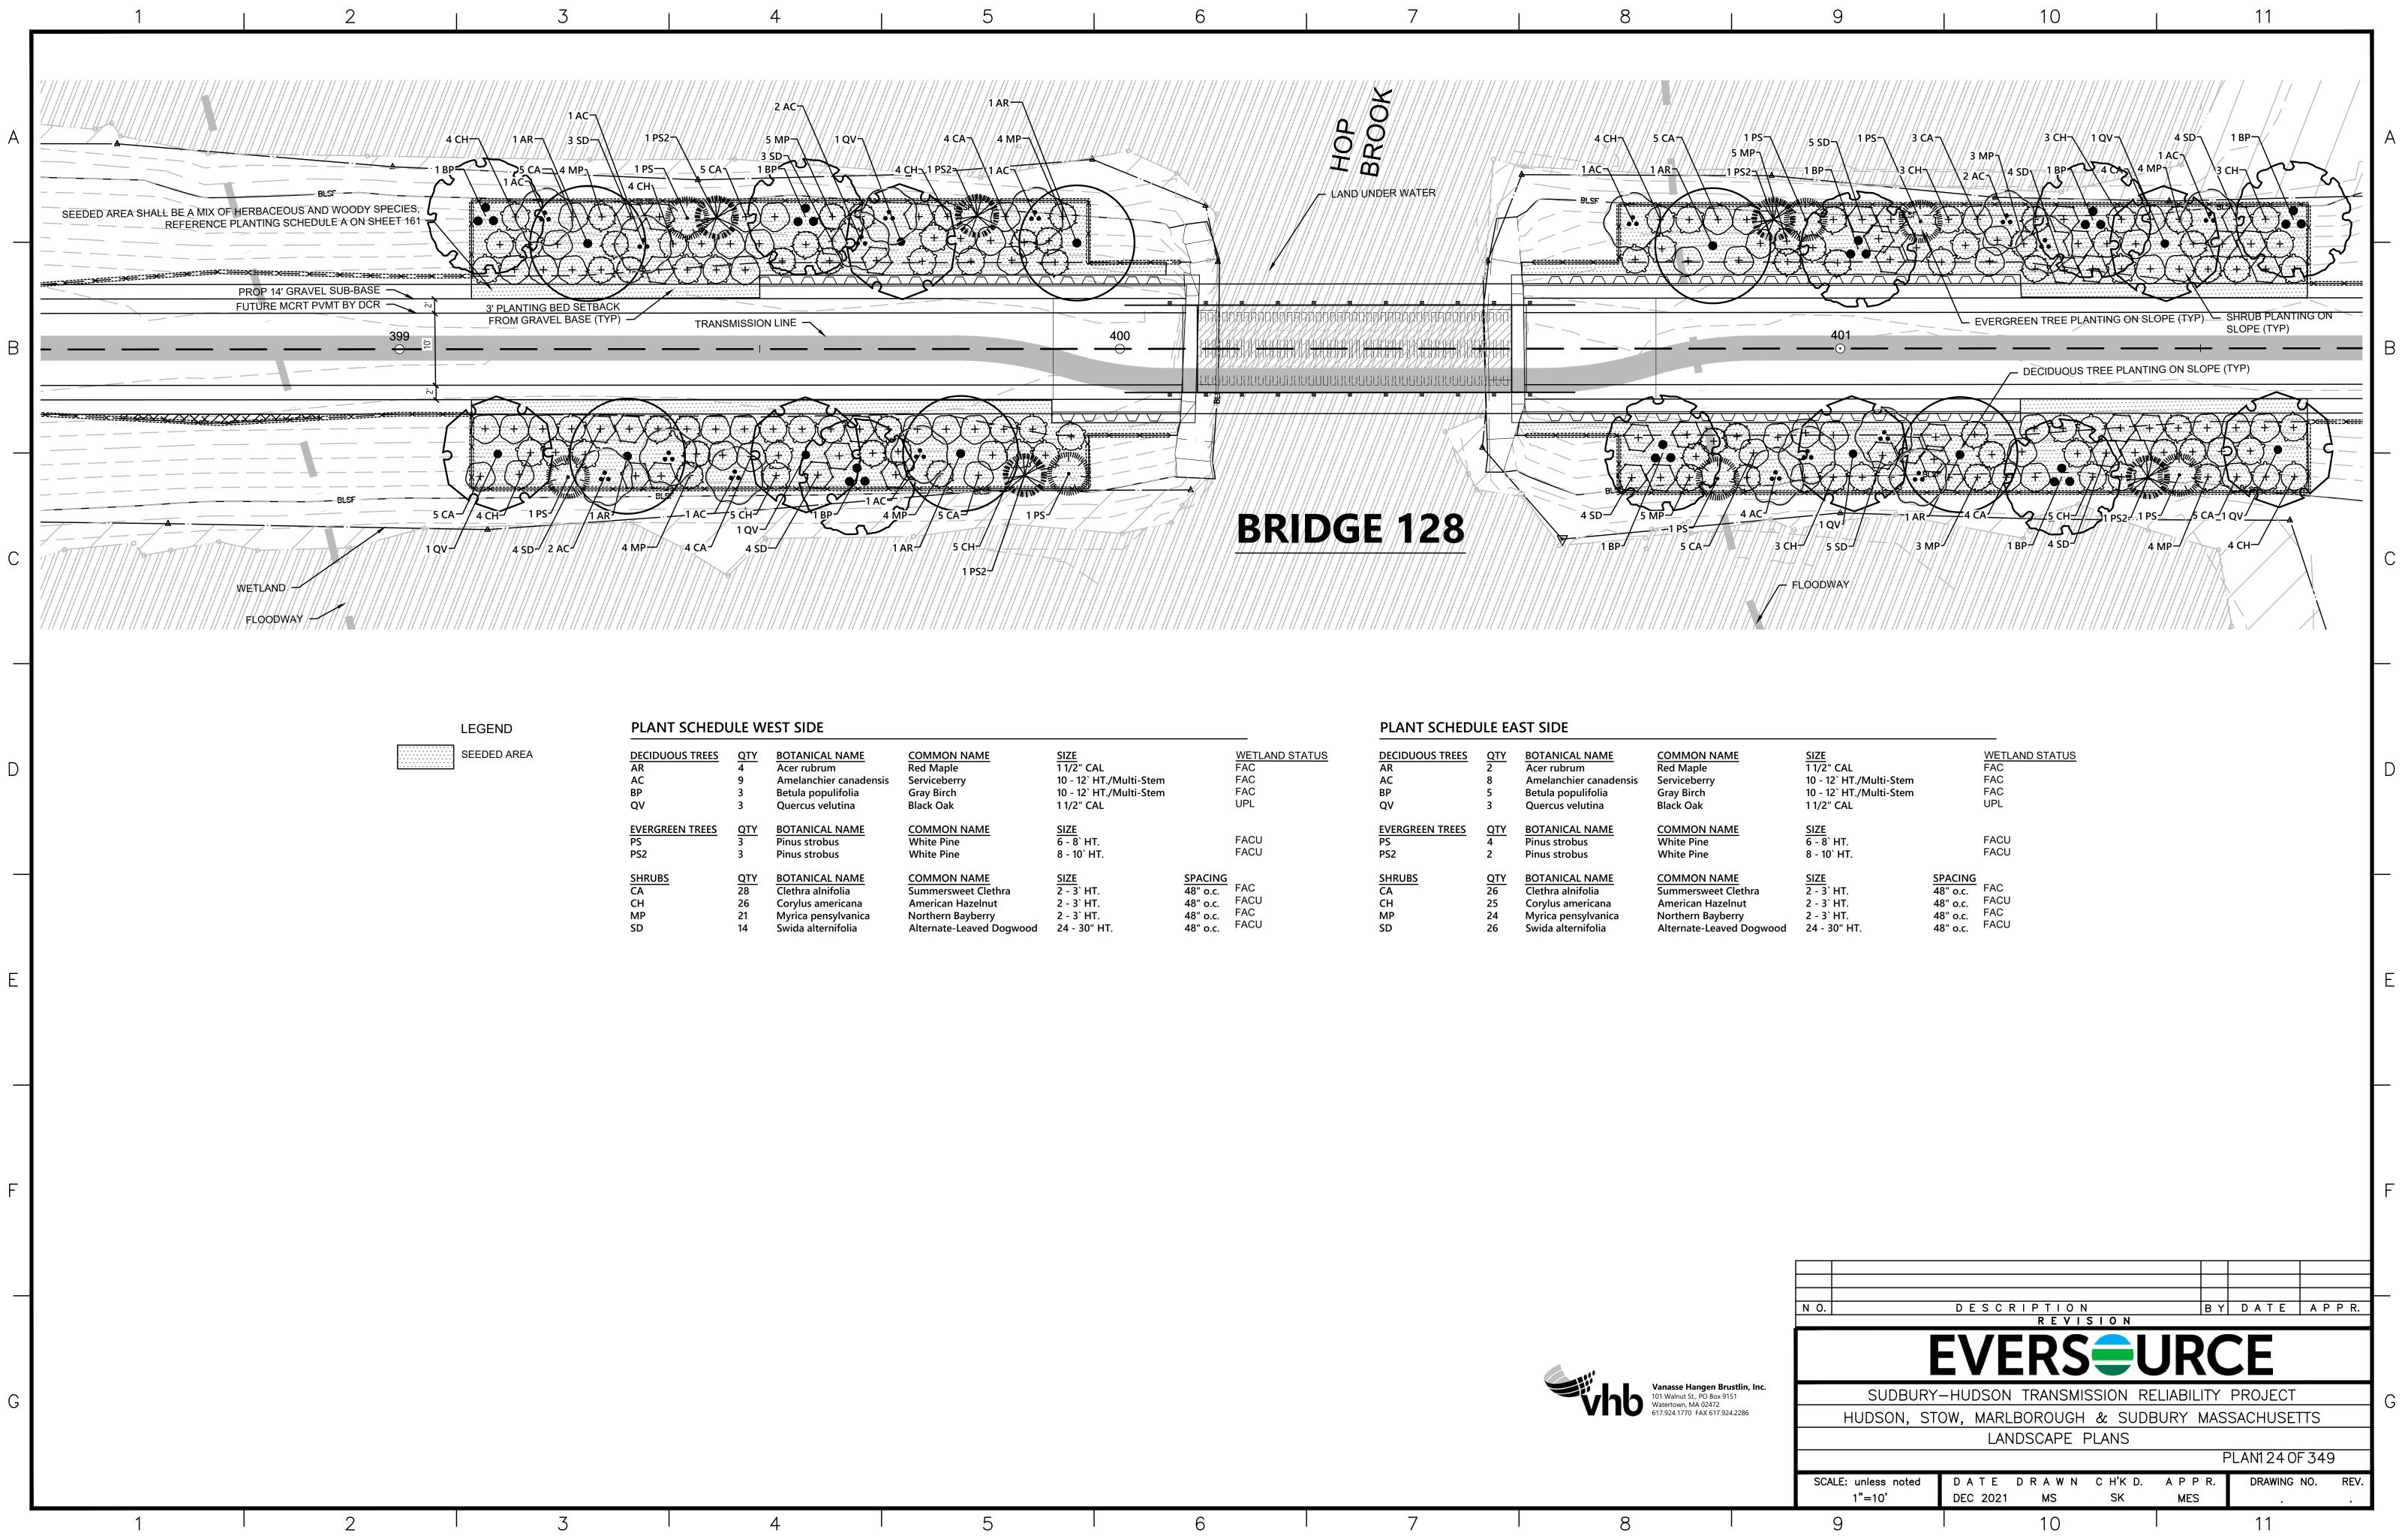

-----------------------------|---------------------------------|----------------------------------------------------------------------------------------|---------------------------------|--------------------------------------------------------------|--|--|
| <u>SHRUBS</u><br>IV<br>SA<br>VC         | <u>QTY</u><br>23<br>21<br>21    | BOTANICAL NA<br>Ilex verticillata<br>Swida amomum<br>Vaccinium coryr                   |                                 | <u>COMMON</u><br>Winterber<br>Silky Dogv<br>Highbush         |  |  |
| AQUATICS QTY<br>6<br>6<br>6<br>6        | Alisma p<br>Peltandr<br>Pontede | <u>CAL NAME</u><br>lantago-aquatica<br>a virginica<br>ria cordata<br>a latifolia       | Northerr<br>Green A<br>Pickerel | DN NAME<br>Water-Plant<br>rrow-Arum<br>weed<br>Arrowhead     |  |  |





| IICAL NAME        | COMMON NA    |
|-------------------|--------------|
| Ibrum             | Red Maple    |
| nchier canadensis | •            |
|                   | Serviceberry |
| populifolia       | Gray Birch   |
| ıs velutina       | Black Oak    |
|                   |              |
| IICAL NAME        | COMMON NA    |
| trobus            | White Pine   |
| 4                 | M/h:ta Diasa |

| <u>QTY</u> | BOTANICAL NAME                                                           | COMMON                                                                                                                                                                                       |
|------------|--------------------------------------------------------------------------|--------------------