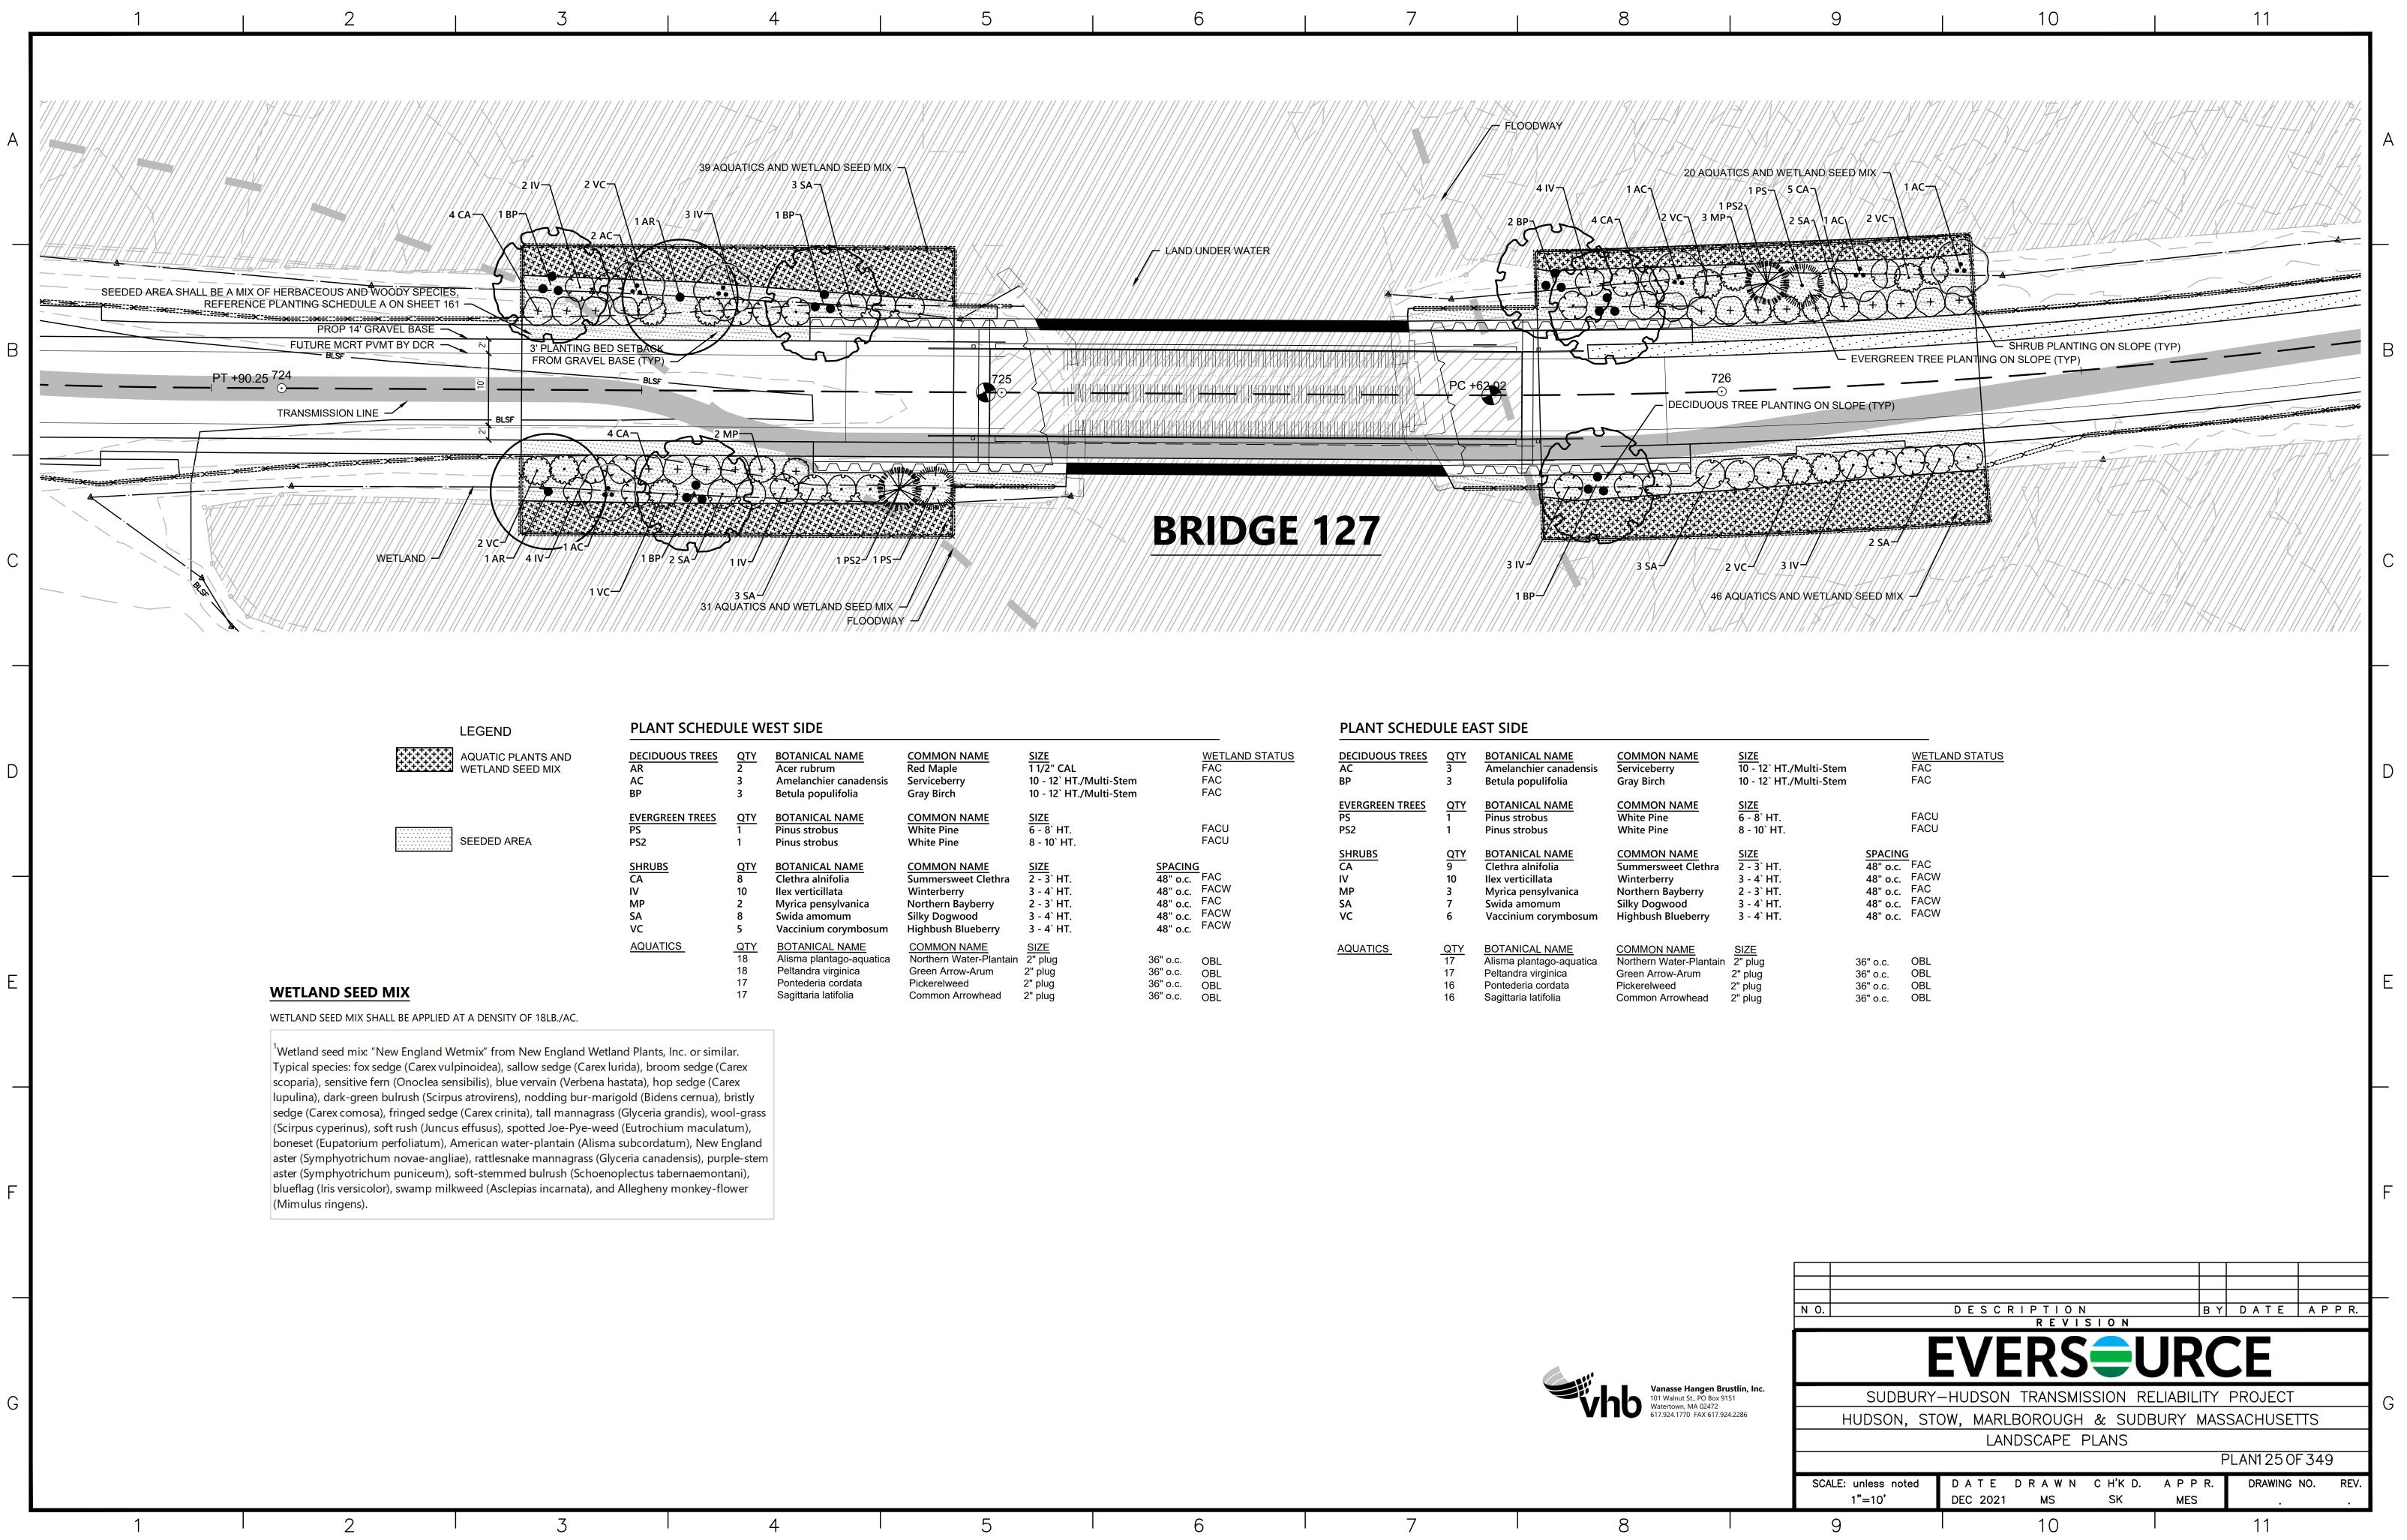

| Northern                                                                                                                                                                                     |
| 26         | Swida alternifolia                                                       | Alternate                                                                                                                                                                                    |
|            | 2<br>8<br>5<br>3<br><u>QTY</u><br>4<br>2<br><u>QTY</u><br>26<br>25<br>24 | 2Acer rubrum8Amelanchier canadensis5Betula populifolia3Quercus velutinaQTYBOTANICAL NAME4Pinus strobus2Pinus strobus2Pinus strobus2Clethra alnifolia25Corylus americana24Myrica pensylvanica |



| NICAL NAME<br>rubrum<br>anchier canadensis<br>a populifolia                                | COMMON NAME<br>Red Maple<br>Serviceberry<br>Gray Birch                                                               | <u>SIZE</u><br>1 1/2" CAL<br>10 - 12` HT./Multi-Stem<br>10 - 12` HT./Multi-Stem   |                                                                     | <u>WETLAND STATUS</u><br>FAC<br>FAC<br>FAC |
|--------------------------------------------------------------------------------------------|----------------------------------------------------------------------------------------------------------------------|-----------------------------------------------------------------------------------|---------------------------------------------------------------------|------------------