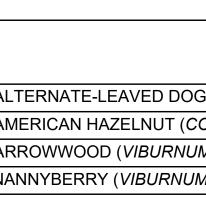

ALL PLANT MATERIALS SHALL BE GUARANTEED FOR ONE YEAR FOLLOWING DATE OF FINAL ACCEPTANCE.
- 10. ALL TREES SHALL BE BALLED AND BURLAPPED, UNLESS OTHERWISE NOTED IN THE DRAWINGS OR SPECIFICATION, OR APPROVED BY THE ENVIRONMENTAL MONITOR.
- 11. FINAL QUANTITY FOR EACH PLANT TYPE SHALL BE AS GRAPHICALLY SHOWN ON THE PLAN. THIS NUMBER SHALL TAKE PRECEDENCE IN CASE OF ANY DISCREPANCY BETWEEN QUANTITIES SHOWN ON THE PLANT LIST AND ON THE PLAN. THE CONTRACTOR SHALL REPORT ANY DISCREPANCIES BETWEEN THE NUMBER OF PLANS SHOWN ON THE PLANT LIST AND PLANT LABELS PRIOR TO BIDDING.
- 12. AREAS DESIGNATED AS "LOAM & SEED" SHALL RECEIVE MINIMUM 4" OF LOAM AND SPECIFIED SEED MIX.
- 13. THIS PLAN IS INTENDED FOR PLANTING PURPOSES. REFER TO SITE/CIVIL DRAWINGS FOR ALL OTHER SITE CONSTRUCTION INFORMATION.

В



| <b>–</b> | $\sim$ | _ |
|----------|--------|---|
| 5        | 6      | / |
|          |        |   |

| SHRUB SEED MIX              |                   |        |
|-----------------------------|-------------------|--------|
| SPECIES                     | WETLAND<br>STATUS | LBS/AC |
| OGWOOD (SWIDA ALTERNIFOLIA) | FACU              | 2.00   |
| CORYLUS AMERICANA)          | FACU              | 2.00   |
| IUM DENTATUM)               | FAC               | 2.00   |
| UM LENTAGO)                 | FAC               | 2.00   |
|                             |                   |        |

IENDED BY THE SUPPLIER

## **PLANT MAINTENANCE NOTES:**

ONE YEAR PLANT GUARANTEE PERIOD.

WATER SHALL BE PROVIDED BY THE CONTRACTOR.

| VAL BY THE |  |
|------------|--|
| G BY THE   |  |

5

SHALL TURN