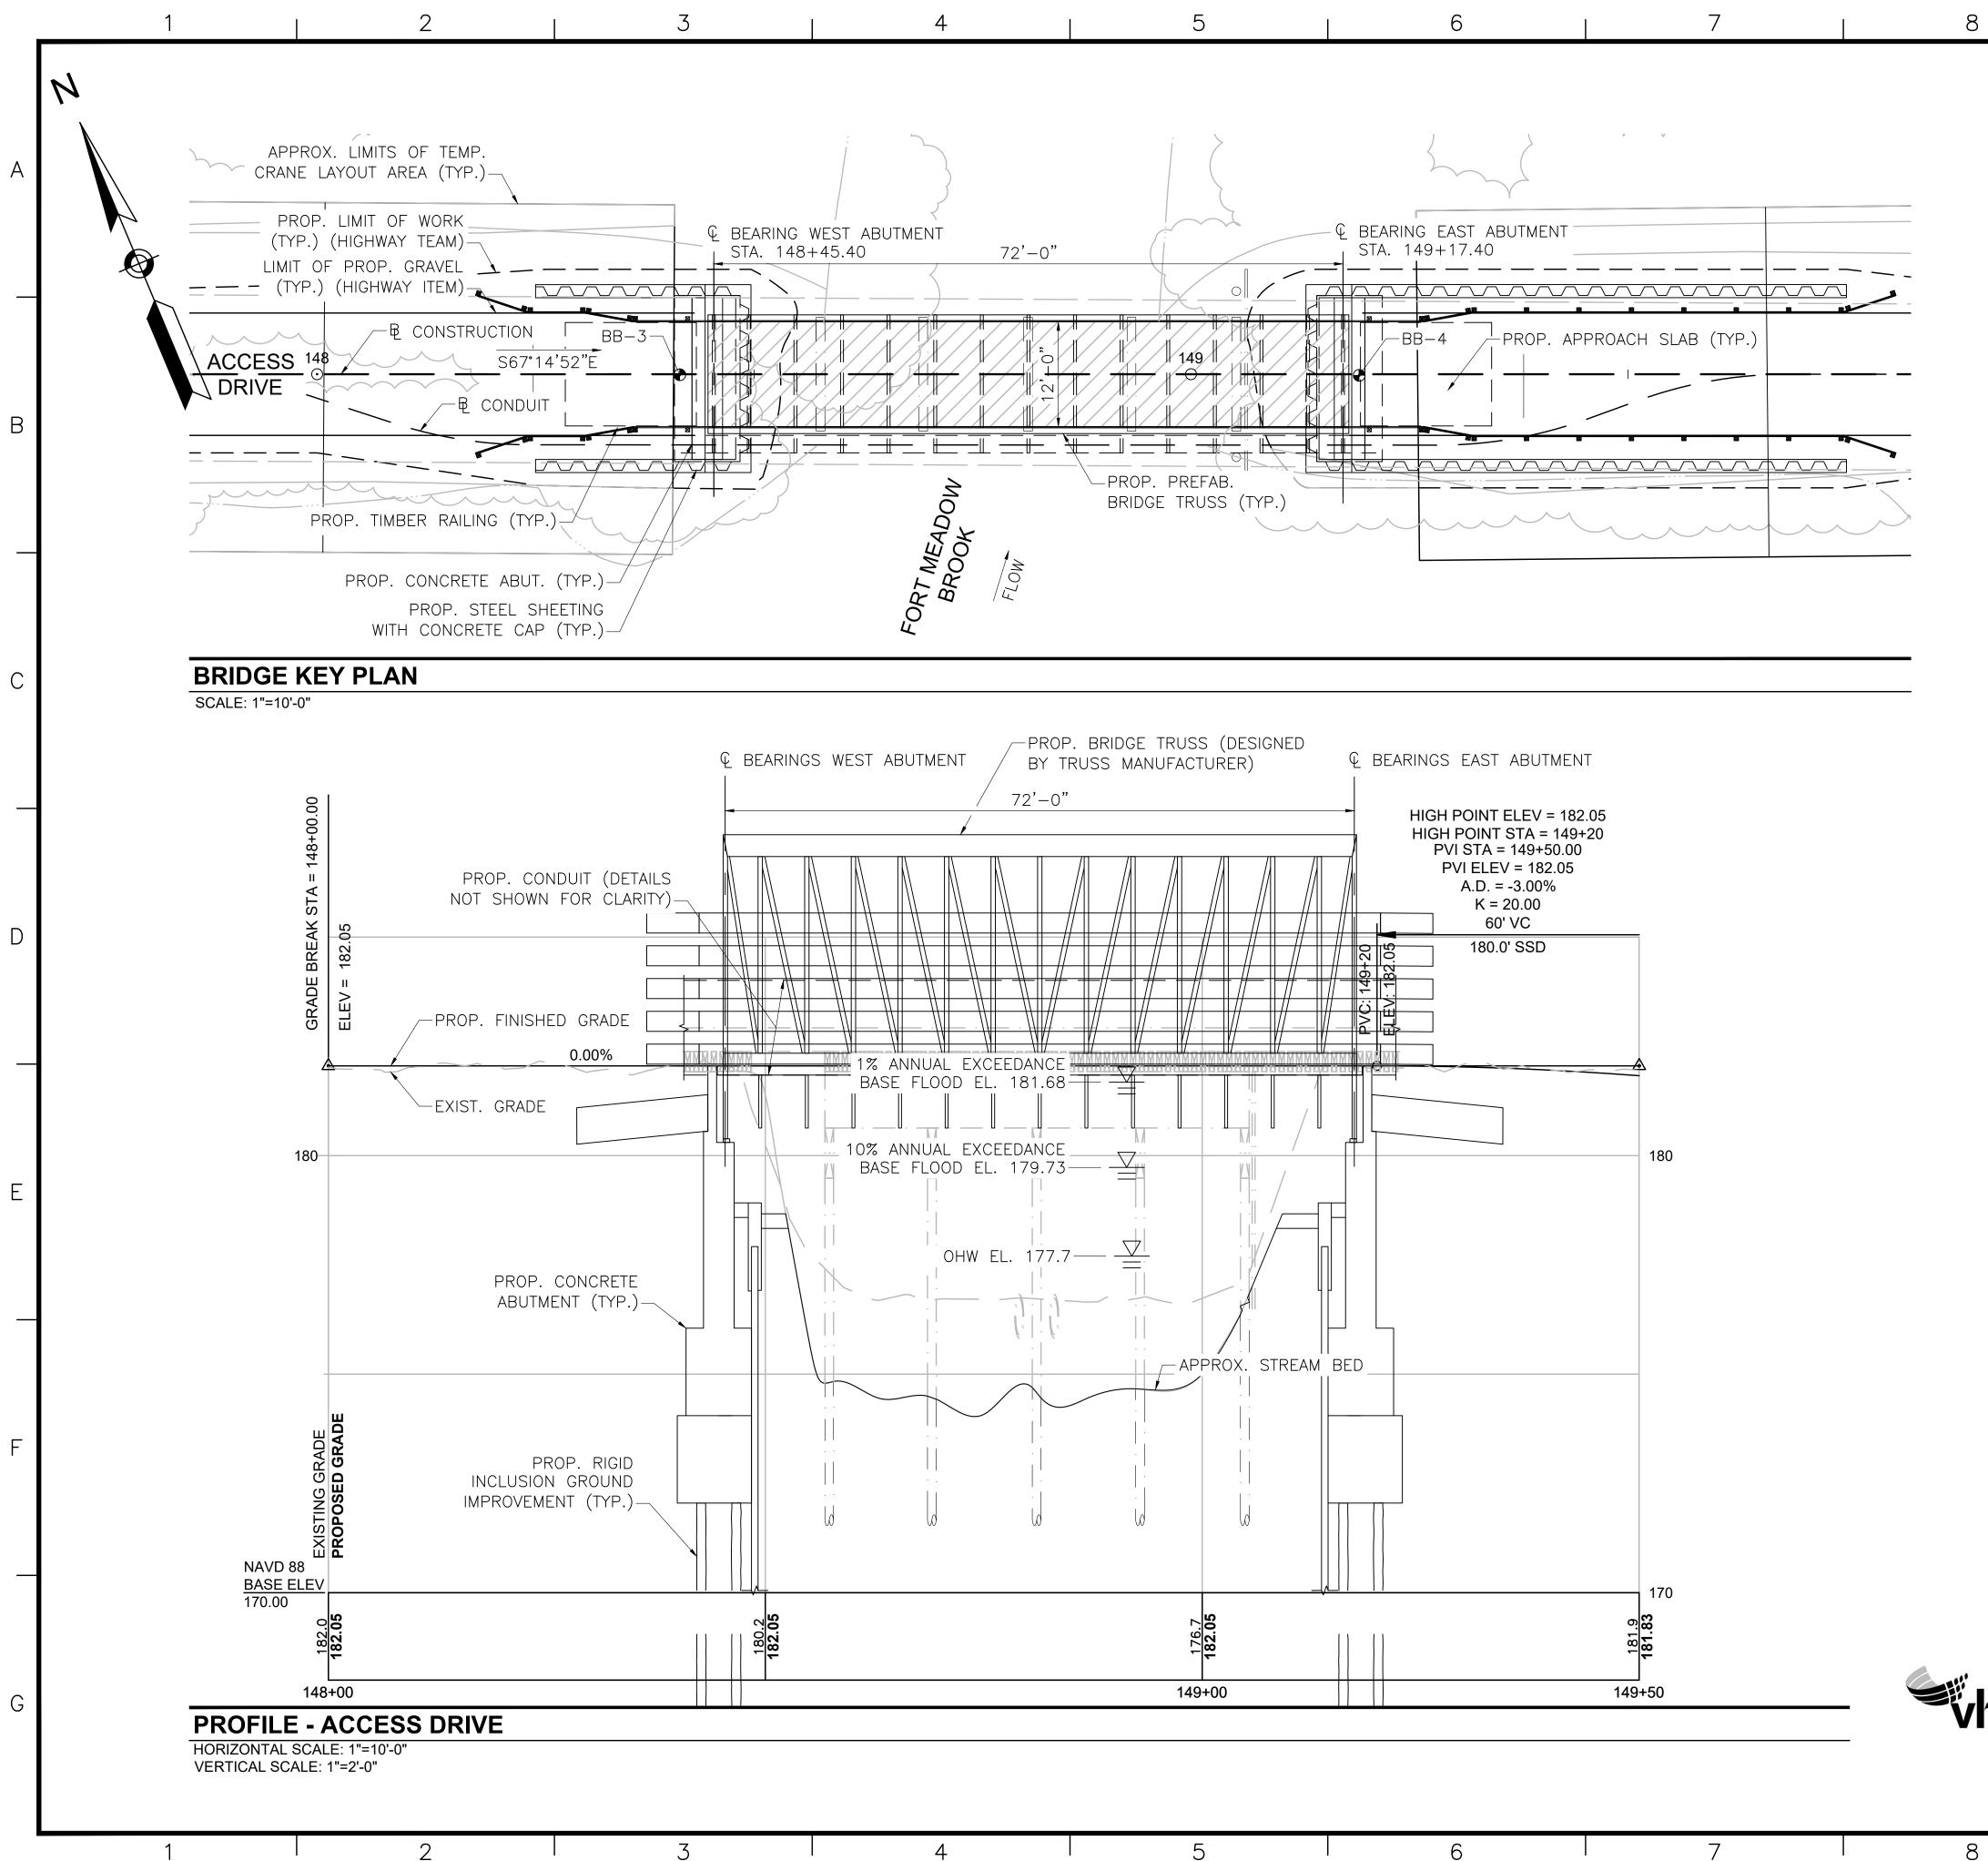

|
|                  |                                             | ~ ~                              |                                                                                                          | ,       | C                                                                                                                                                                                                                                                                                                                                                                                                                     |









Vanasse Hangen Brustlin, Inc 101 Walnut St., PO Box 9151 **101 Walnut St., PO Box 91** Watertown, MA 02472 617.924.1770 FAX 617.92 617.924.1770 FAX 617.924.2286

### GENERAL NOTES: BRIDGE 130 DESIGN: IN ACCORDANCE WITH THE 2009 AASHTO GUIDE SPECIFICATIONS FOR THE DESIGN OF PEDESTRIAN BRIDGES (WITH 2015 INTERIM REVISIONS) FOR H10 LOADING WITHOUT IMPACT AND 90 PSF PEDESTRIAN LOADING, WHICHEVER CONTROLS. DESIGNED FOR TEMPORARY H20 LOADING DURING CONSTRUCTION ONLY. RAILING DESIGNED FOR PEDESTRIAN LOADING ONLY. CONCRETE: ALL CAST IN PLACE CONCRETE SHALL BE 4000 PSI, $\frac{3}{4}$ ", 610 CEMENT CONCRETE. GROUT TO BE USED FOR DRILLING AND GROUTING DOWELS INTO EXISTING SUBSTRUCTURES SHALL BE A CEMENTITIOUS GROUT LISTED ON THE MASSDOT QUALIFIED CONSTRUCTION MATERIALS LIST. **REINFORCEMENT:** REIN