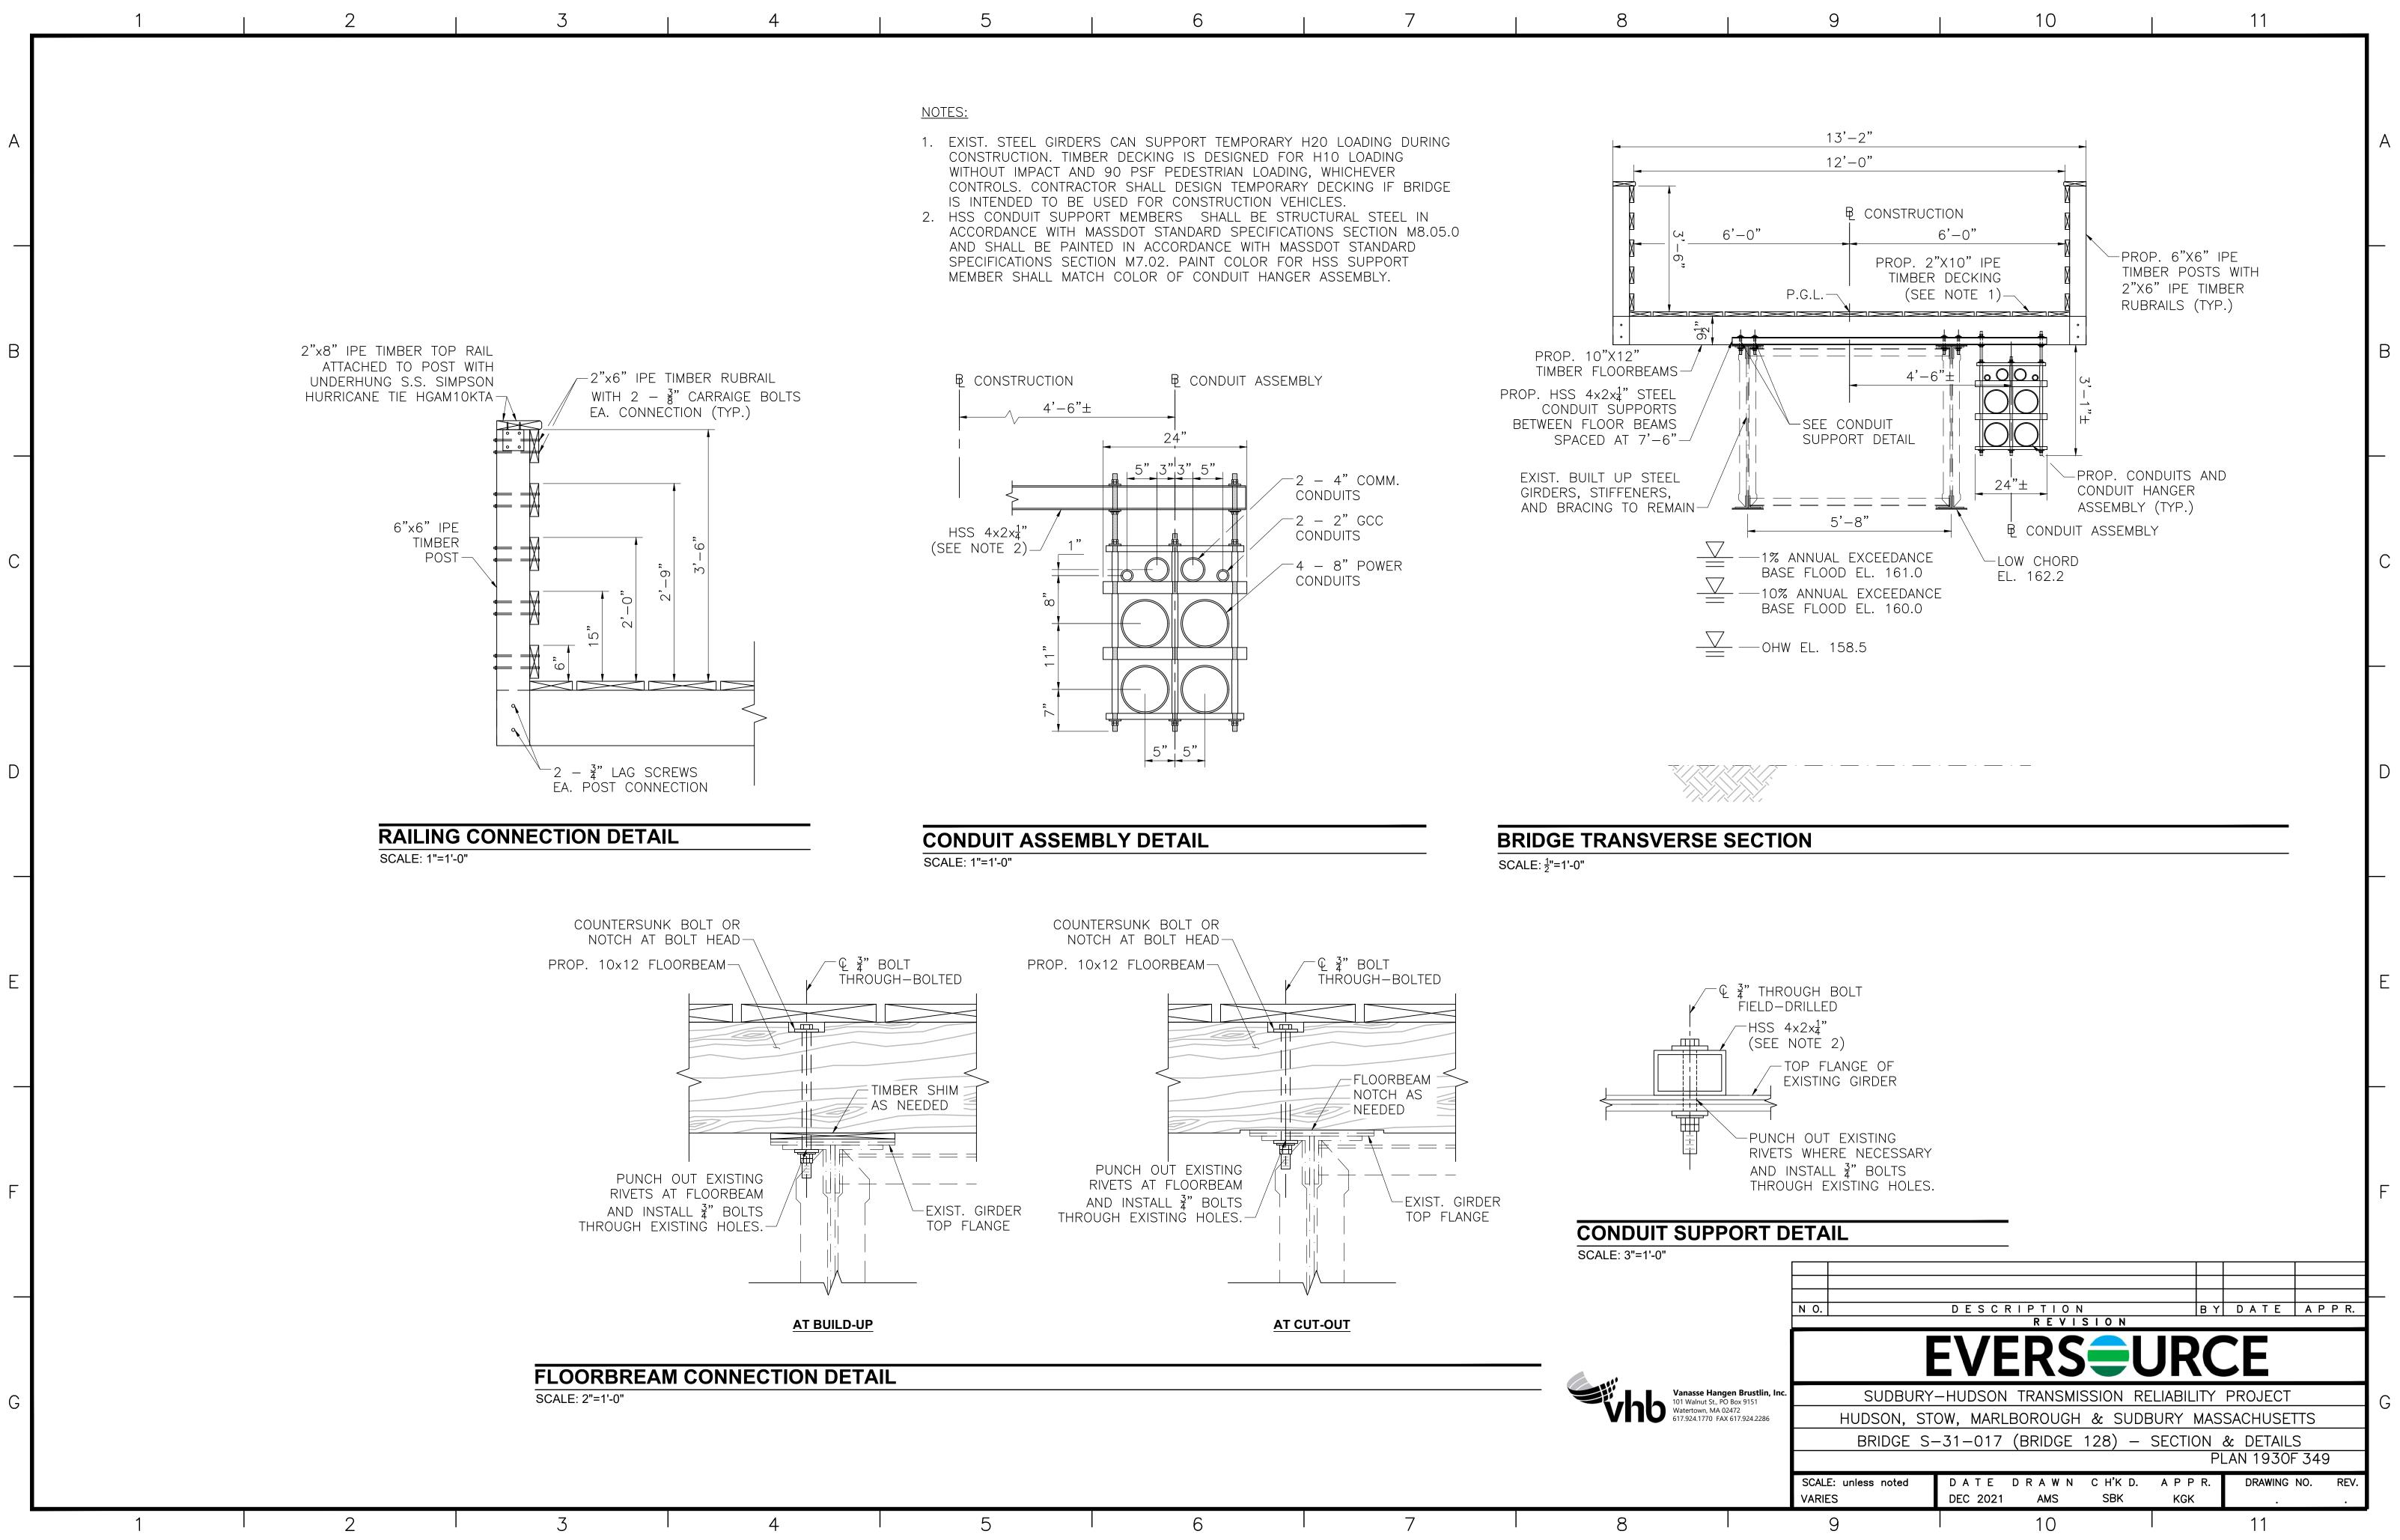

| Brustlin, Inc.            |                                   | EVER                             |           |              |               |          |   |
| x 9151<br>2<br>7.924.2286 | HUDSON, S                         | RY-HUDSON TRAN<br>STOW, MARLBORC | UGH & SUD | BURY MAS     | SACHUSE       |          | G |
|                           |                                   | S-31-017 (BRI                    |           | F            | 2 PLAN1900    | - 349    |   |
|                           | SCALE: unless noted<br>1"=4'<br>9 | DATE DRA<br>DEC 2021 AN          |           | APPR.<br>KGK | drawing<br>11 | NO. REV. |   |
| •                         | 3                                 | . [(                             | 0         | •            | 11            |          |   |







| 5 | 6 | 7 | 8 |
|---|---|---|---|
|   |   |   |   |



Vanasse Hangen Brustlin, Inc 101 Walnut St., PO Box 9151 101 Walnut St., PO Box 91 Watertown, MA 02472 617.924.1770 FAX 617.92 617.924.1770 FAX 617.924.2286

SCALE: unless noted

H: 1"=10' V: 1"=2'

9

8

8

## GENERAL NOTES: BRIDGE 127 DESIGN: IN ACCORDANCE WITH THE 2009 AASHTO GUIDE SPECIFICATIONS FOR THE DESIGN OF PEDESTRIAN BRIDGES (WITH 2015 INTERIM REVISIONS) FOR H10 LOADING WITHOUT IMPACT AND 90 PSF PEDESTRIAN LOADING, WHICHEVER CONTROLS. DESIGNED FOR TEMPORARY H20 LOADING DURING CONSTRUCTION ONLY. RAILING DESIGNED FOR PEDESTRIAN LOADING ONLY. CONCRETE: ALL CAST IN PLACE CONCRETE SHALL BE 4000 PSI, 1<sup>1</sup>/<sub>2</sub>", 565 CEMENT CONCRETE GROUT TO BE USED FOR DRILLING AND GROUTING DOWELS INTO EXISTING SUBSTRUCTURES S