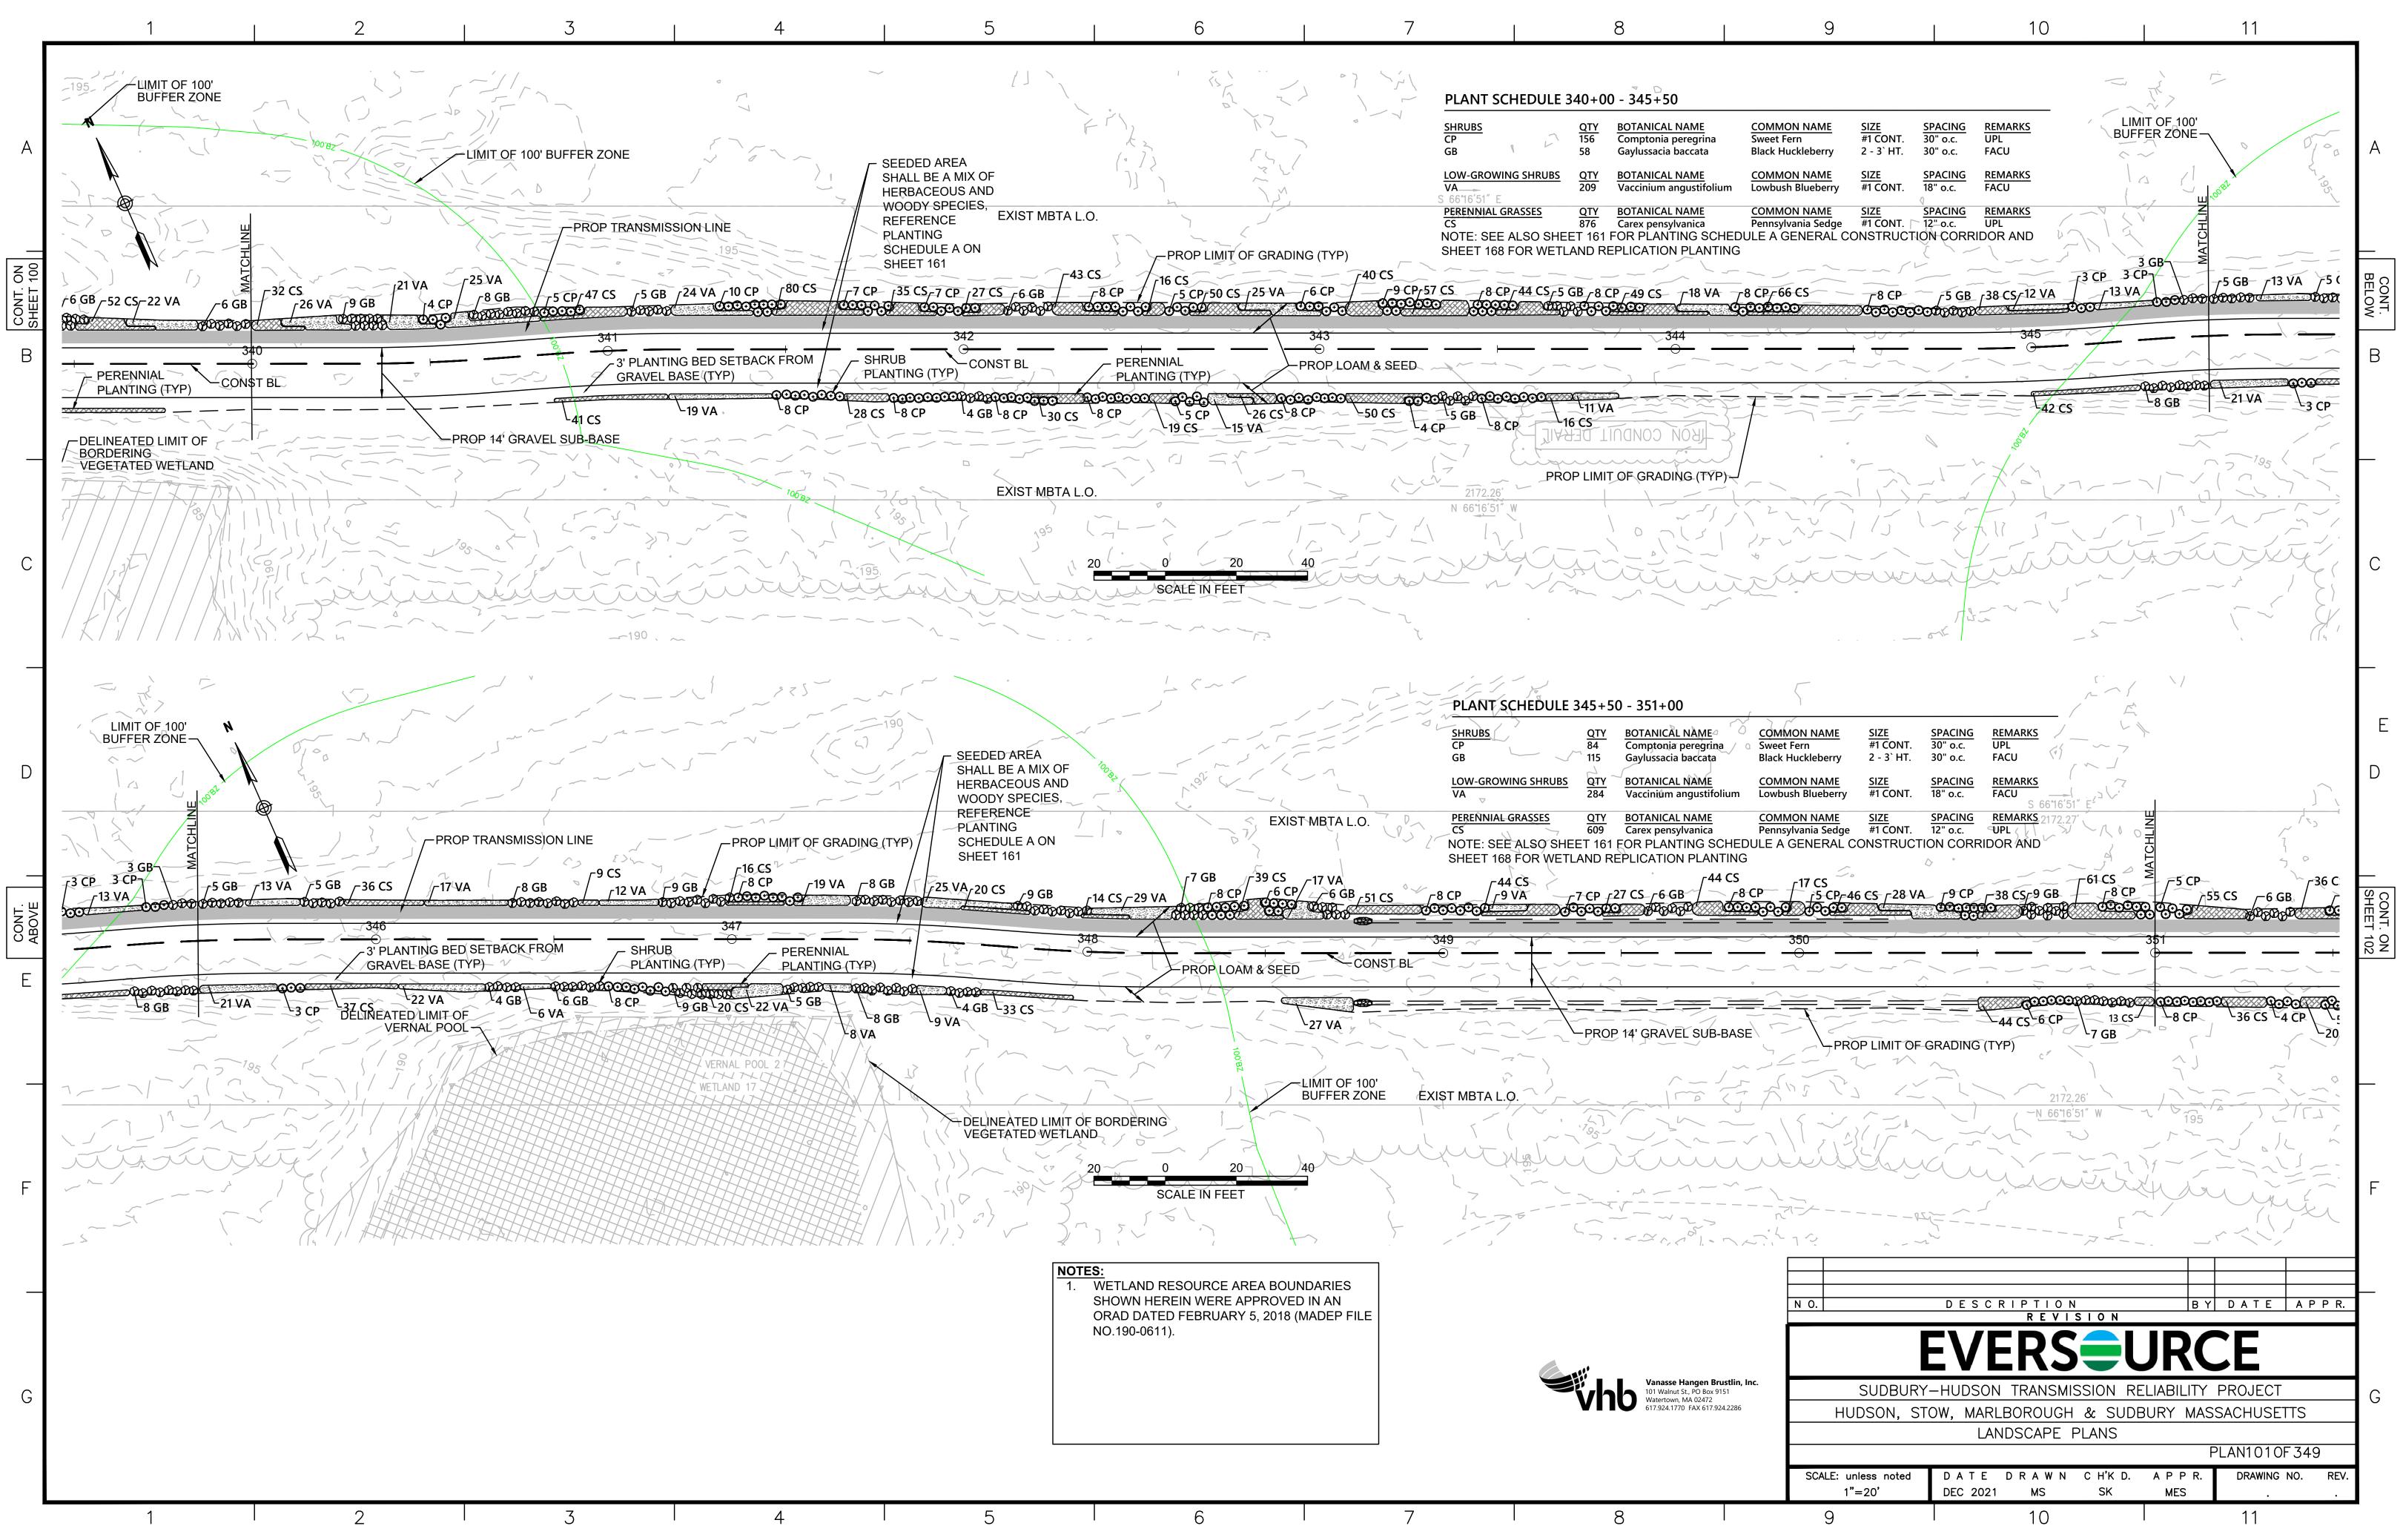

| G               |
|                                                       |                                        |                                                                                          | PE PLANS               | PLAN1 OC               | OF 349          |
|                                                       | SCALE: unless noted<br>1"=20'          | DATE DRA<br>DEC 2021 MS                                                                  |                        | A P P R. DRAWII<br>MES | NG NO. REV.     |
|                                                       | 9                                      | 1                                                                                        | )<br>)                 | 11                     |                 |

















































|       | , //////////////////////////////////// | 1 QV 3 VC 4 IV<br>3 IV 4 SA 1 AR<br>++++++++++++++++++++++++++++++++++++ |
|-------|----------------------------------------|--------------------------------------------------------------------------|
|       |                                        |                                                                          |
|       |                                        |                                                                          |
| 1 AC- | BRIDGE 130                             |                                                                          |

| erticillataWinterberry3` - 4`48" o.a amomumSilky Dogwood3` - 4`48" o.