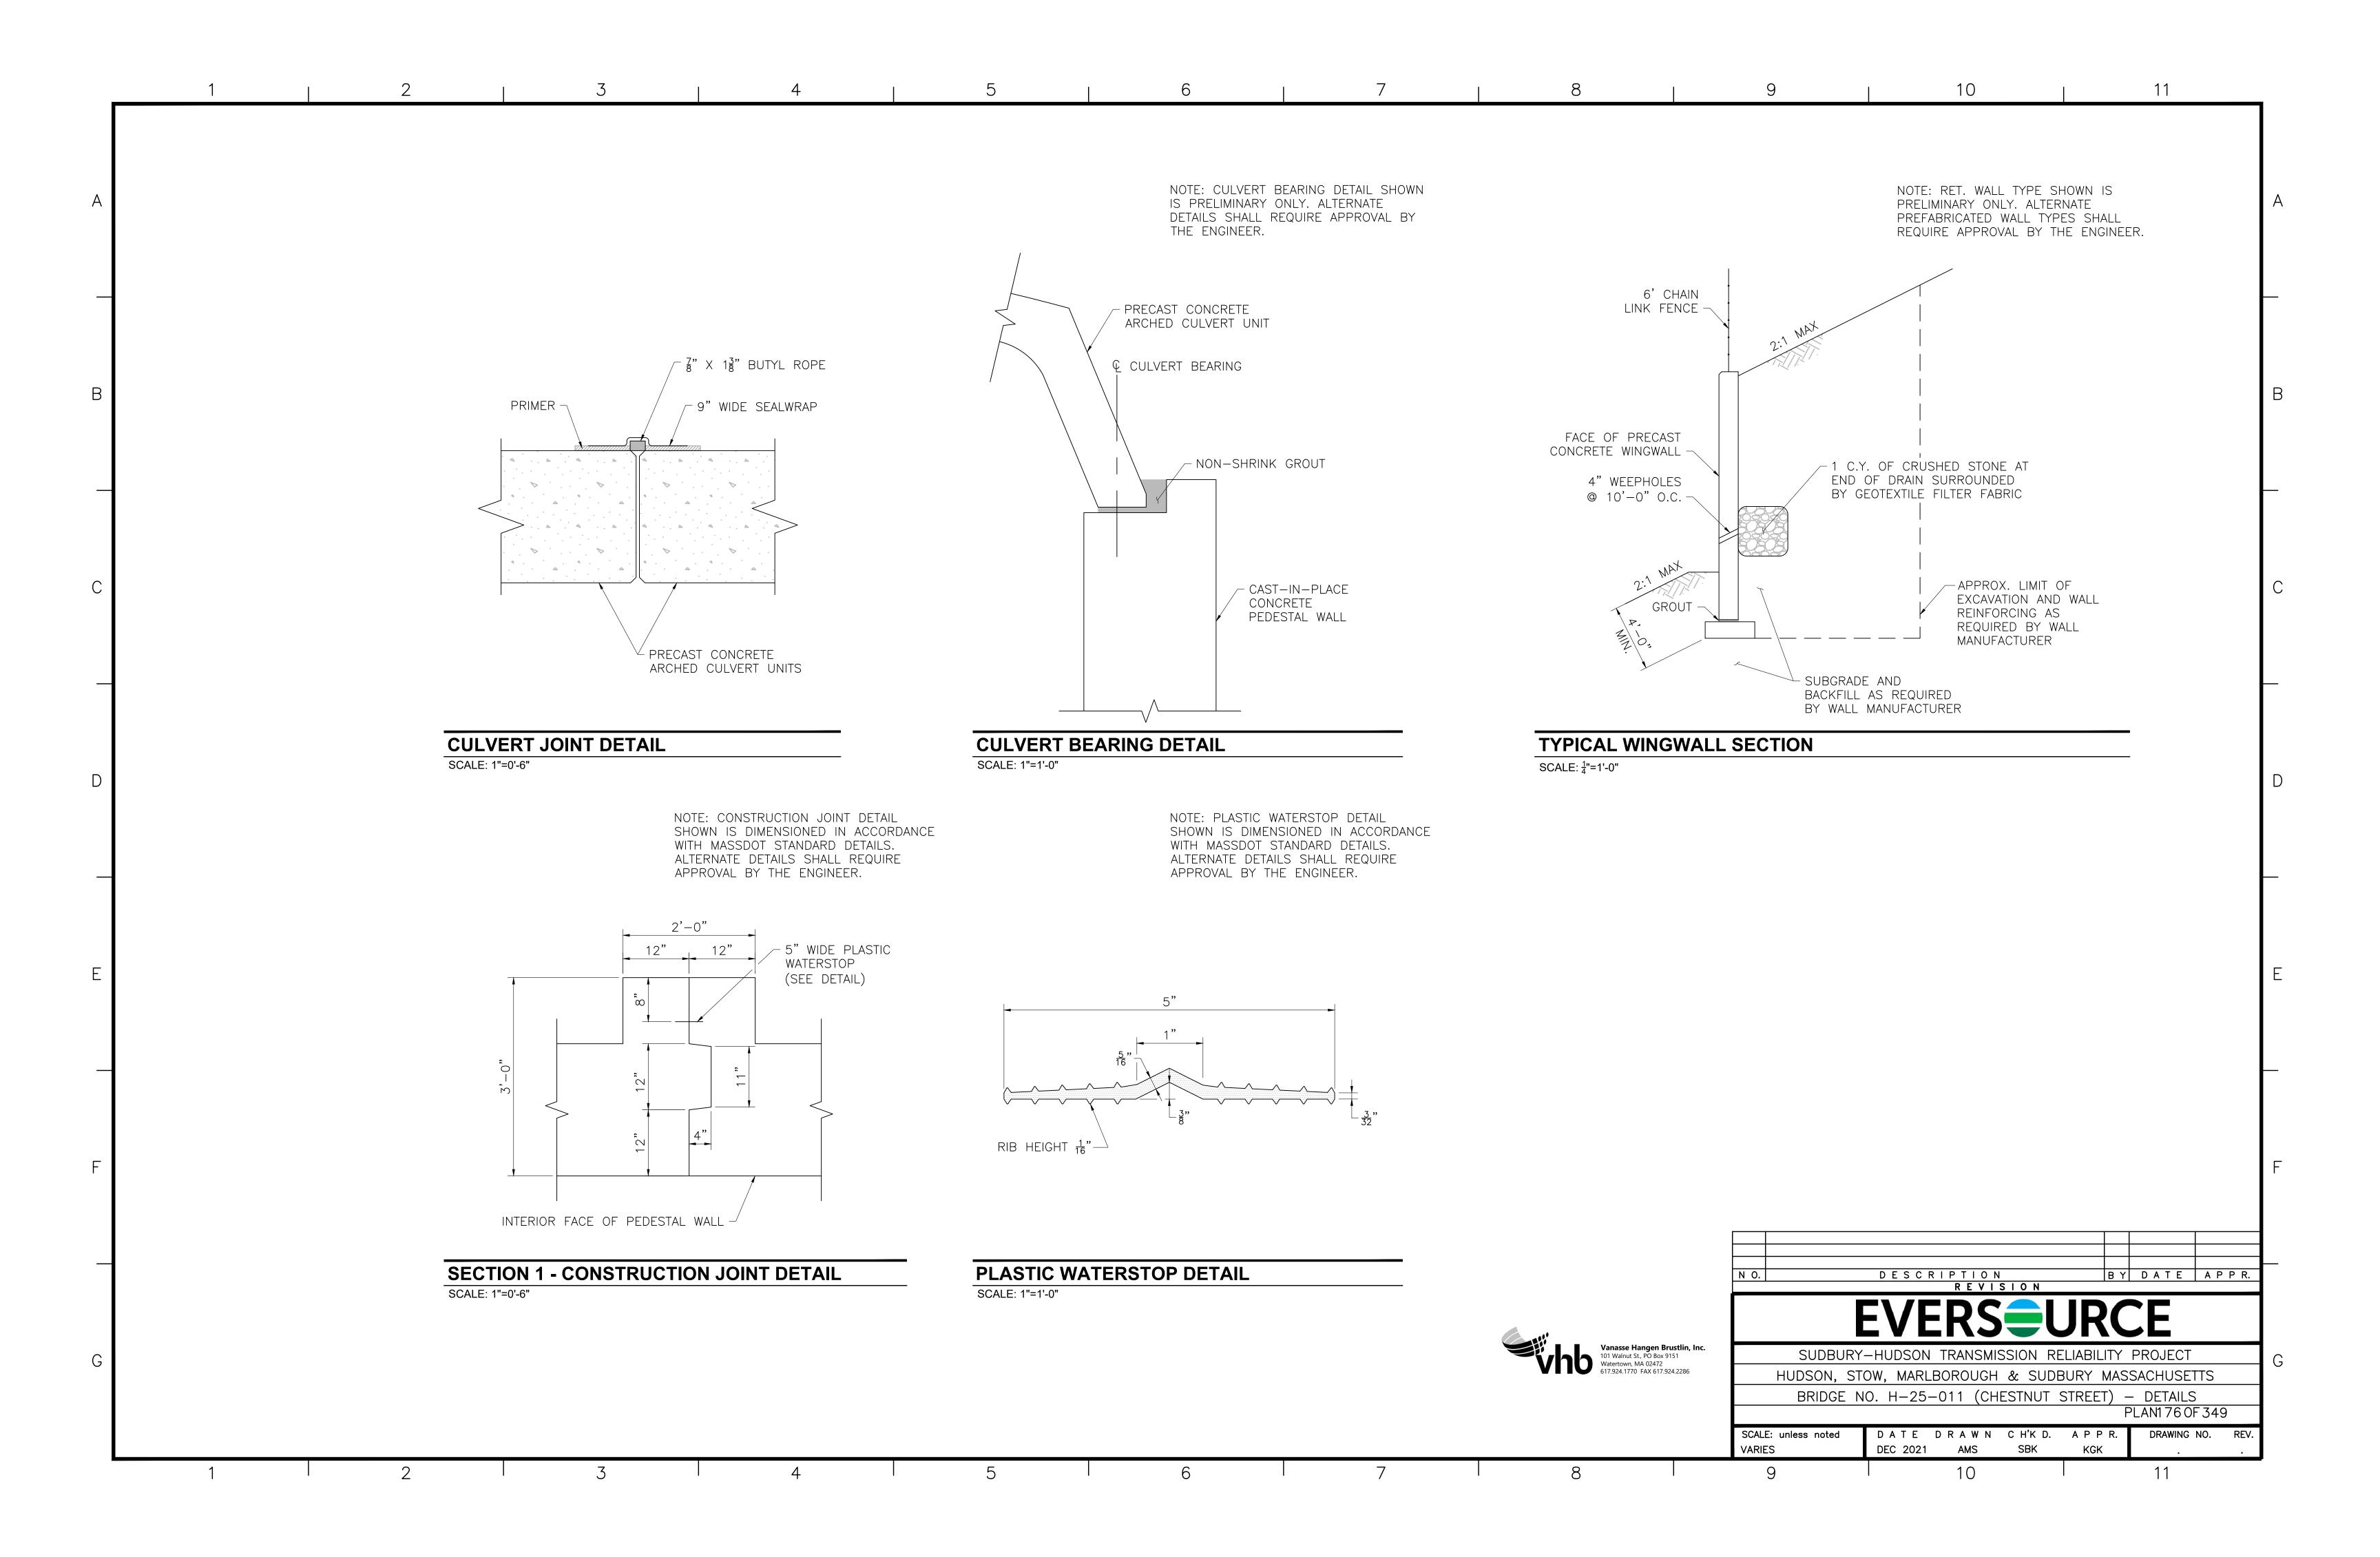

|
|                  |                                             | ~ ~                              |                                                                                                          | ,       | C                                                                                                                                                                                                                                                                                                                                                                                                                     |









Vanasse Hangen Brustlin, Inc 101 Walnut St., PO Box 9151 **101 Walnut St., PO Box 91** Watertown, MA 02472 617.924.1770 FAX 617.92 617.924.1770 FAX 617.924.2286

### GENERAL NOTES: BRIDGE 130 DESIGN: IN ACCORDANCE WITH THE 2009 AASHTO GUIDE SPECIFICATIONS FOR THE DESIGN OF PEDESTRIAN BRIDGES (WITH 2015 INTERIM REVISIONS) FOR H10 LOADING WITHOUT IMPACT AND 90 PSF PEDESTRIAN LOADING, WHICHEVER CONTROLS. DESIGNED FOR TEMPORARY H20 LOADING DURING CONSTRUCTION ONLY. RAILING DESIGNED FOR PEDESTRIAN LOADING ONLY. CONCRETE: ALL CAST IN PLACE CONCRETE SHALL BE 4000 PSI, $\frac{3}{4}$ ", 610 CEMENT CONCRETE. GROUT TO BE USED FOR DRILLING AND GROUTING DOWELS INTO EXISTING SUBSTRUCTURES SHALL BE A CEMENTITIOUS GROUT LISTED ON THE MASSDOT QUALIFIED CONSTRUCTION MATERIALS LIST. **REINFORCEMENT:** RE