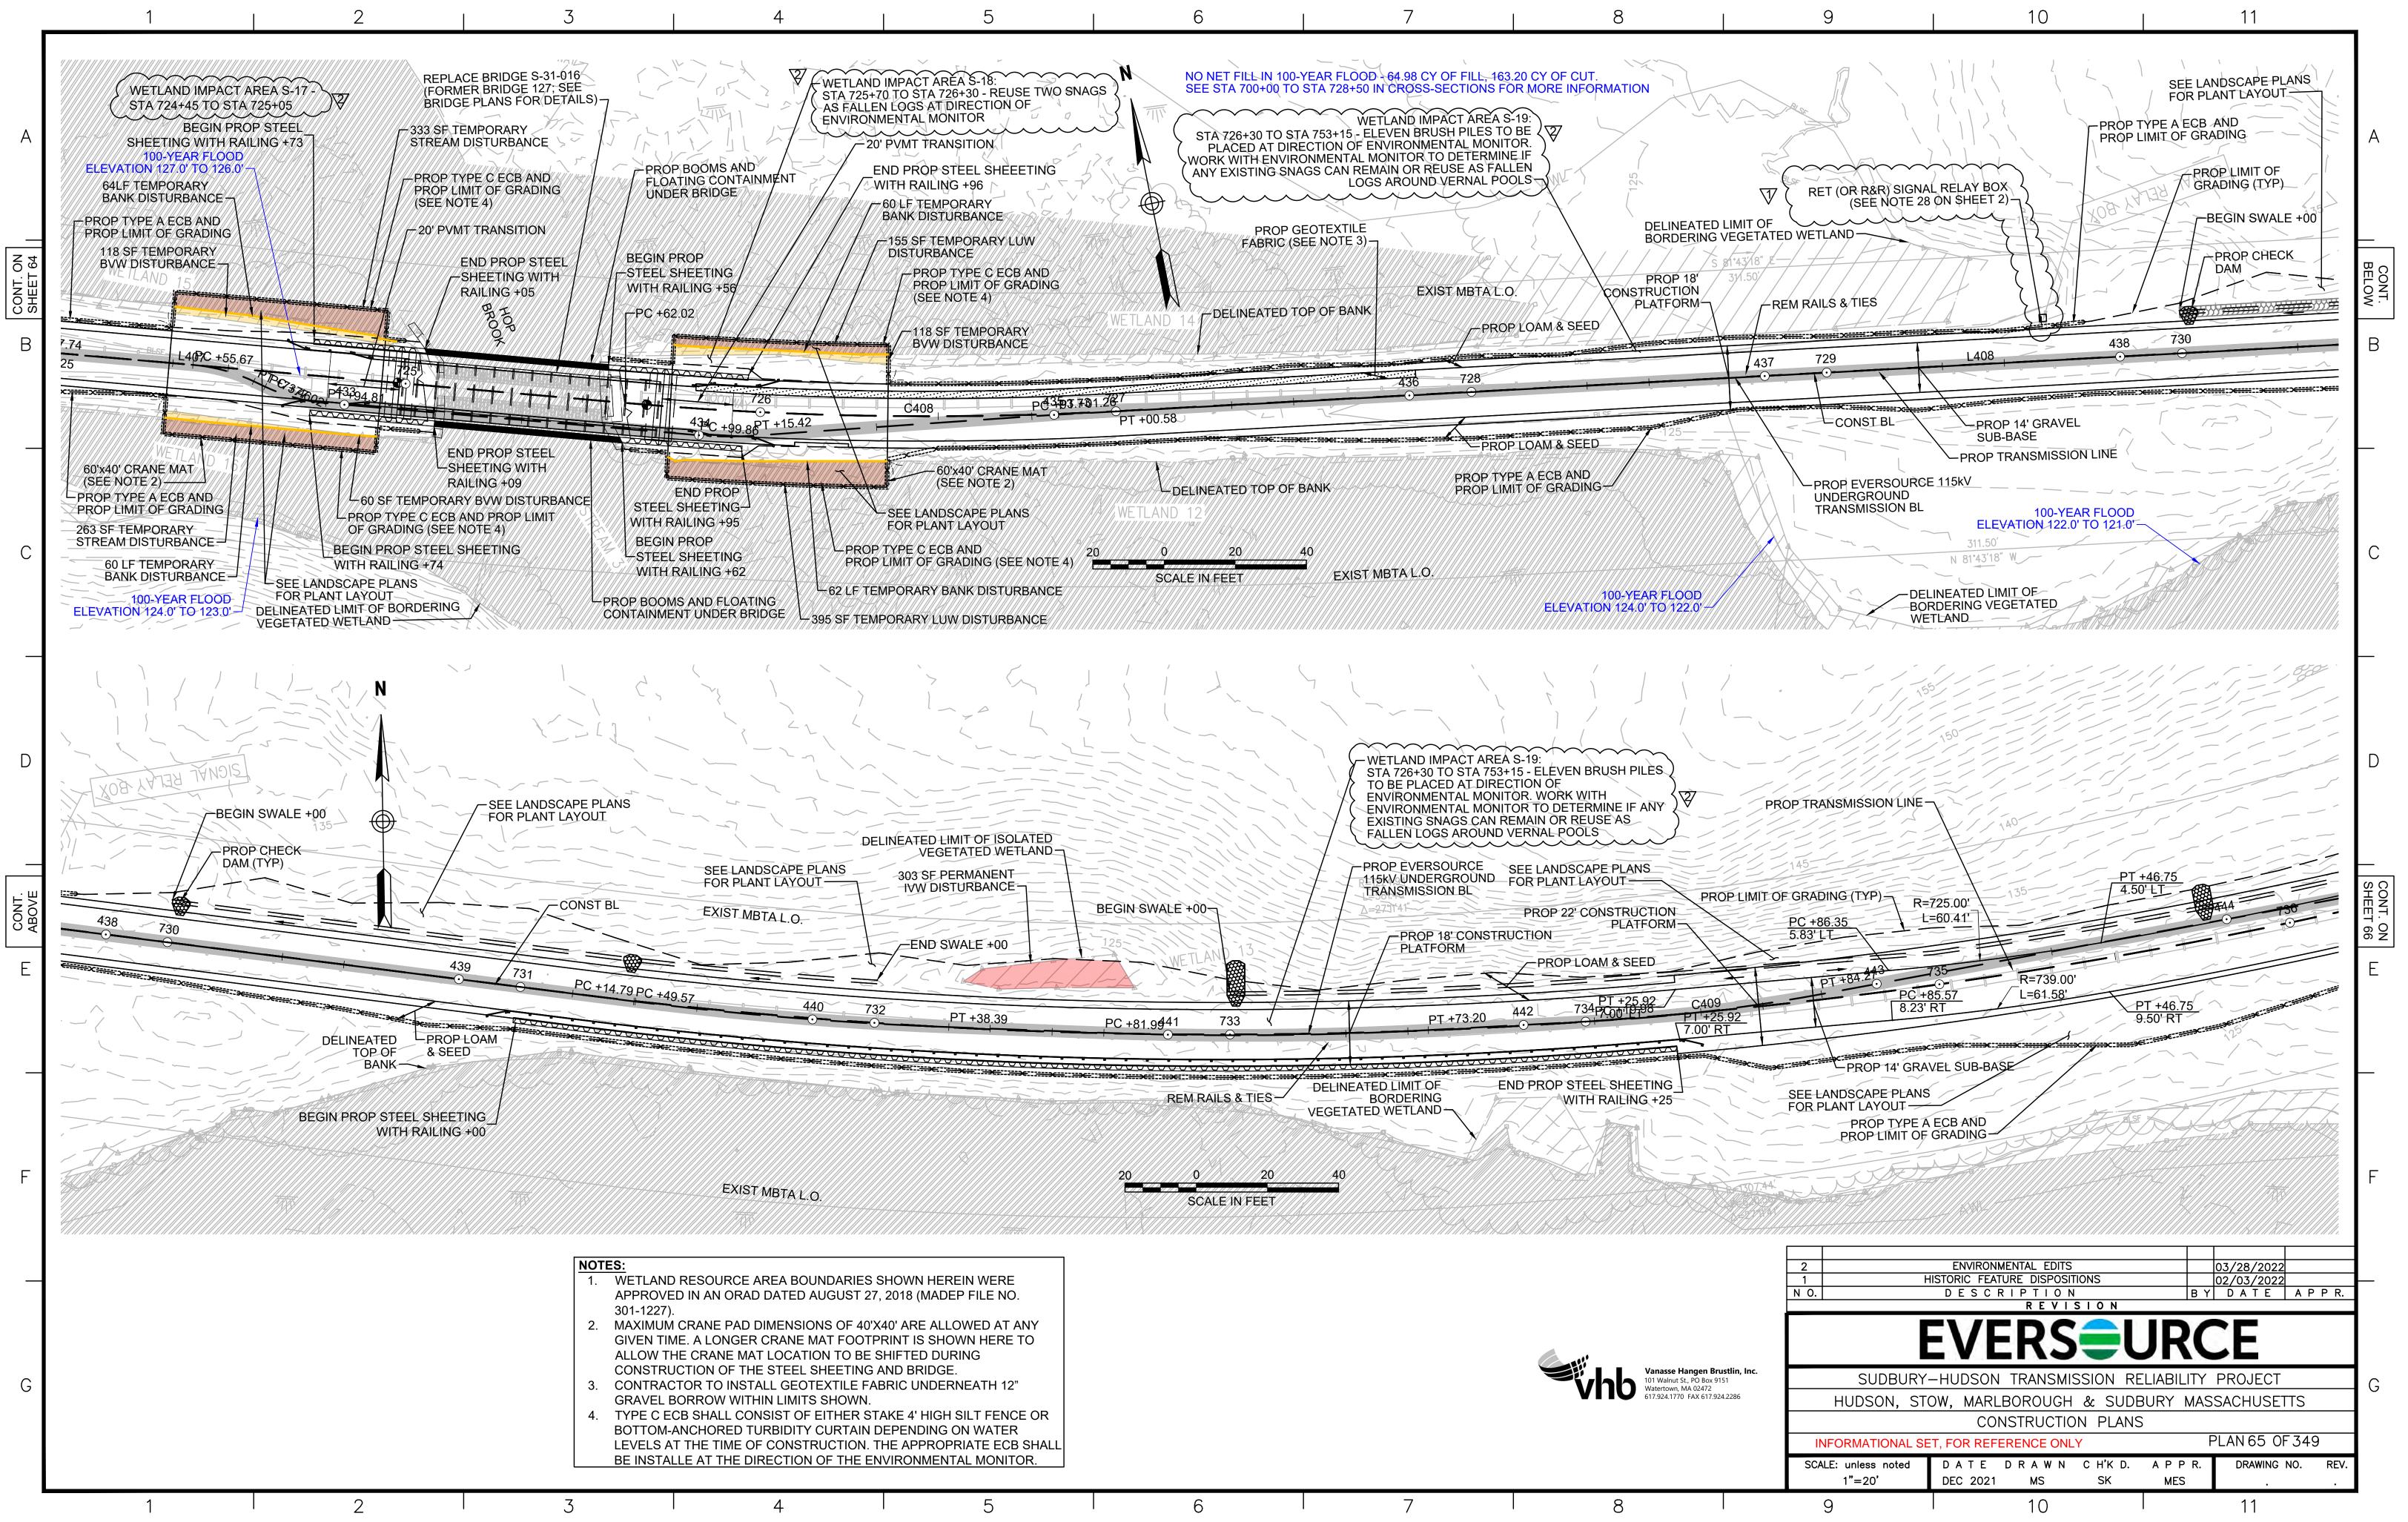

T AREA AND   |





















| NOTES: |                                          |  |  |  |  |  |
|--------|------------------------------------------|--|--|--|--|--|
| 1.     | WETLAND RESOURCE AREA BOUNDARIES         |  |  |  |  |  |
|        | SHOWN HEREIN WERE APPROVED IN AN         |  |  |  |  |  |
|        | ORAD DATED AUGUST 27, 2018 (MADEP FILE   |  |  |  |  |  |
|        | NO. 301-1227).                           |  |  |  |  |  |
| 2.     | TRANSMISSION LINE TO RUN UNDERNEATH      |  |  |  |  |  |
|        | DRAINAGE PIPE (SEE DETAIL ON SHEET 157). |  |  |  |  |  |
| 3.     | CONTRACTOR TO INSTALL GEOTEXTILE         |  |  |  |  |  |
|        | FABRIC UNDERNEATH 12" GRAVEL BORROW      |  |  |  |  |  |
|        |                                          |  |  |  |  |  |









|                                        | 5                                                                                        | 6                                              | )                                               | 7                                       |                                                   | 8                                                                                           |
|----------------------------------------|------------------------------------------------------------------------------------------|------------------------------------------------|-------------------------------------------------|-----------------------------------------|---------------------------------------------------|-------------------------------------------------