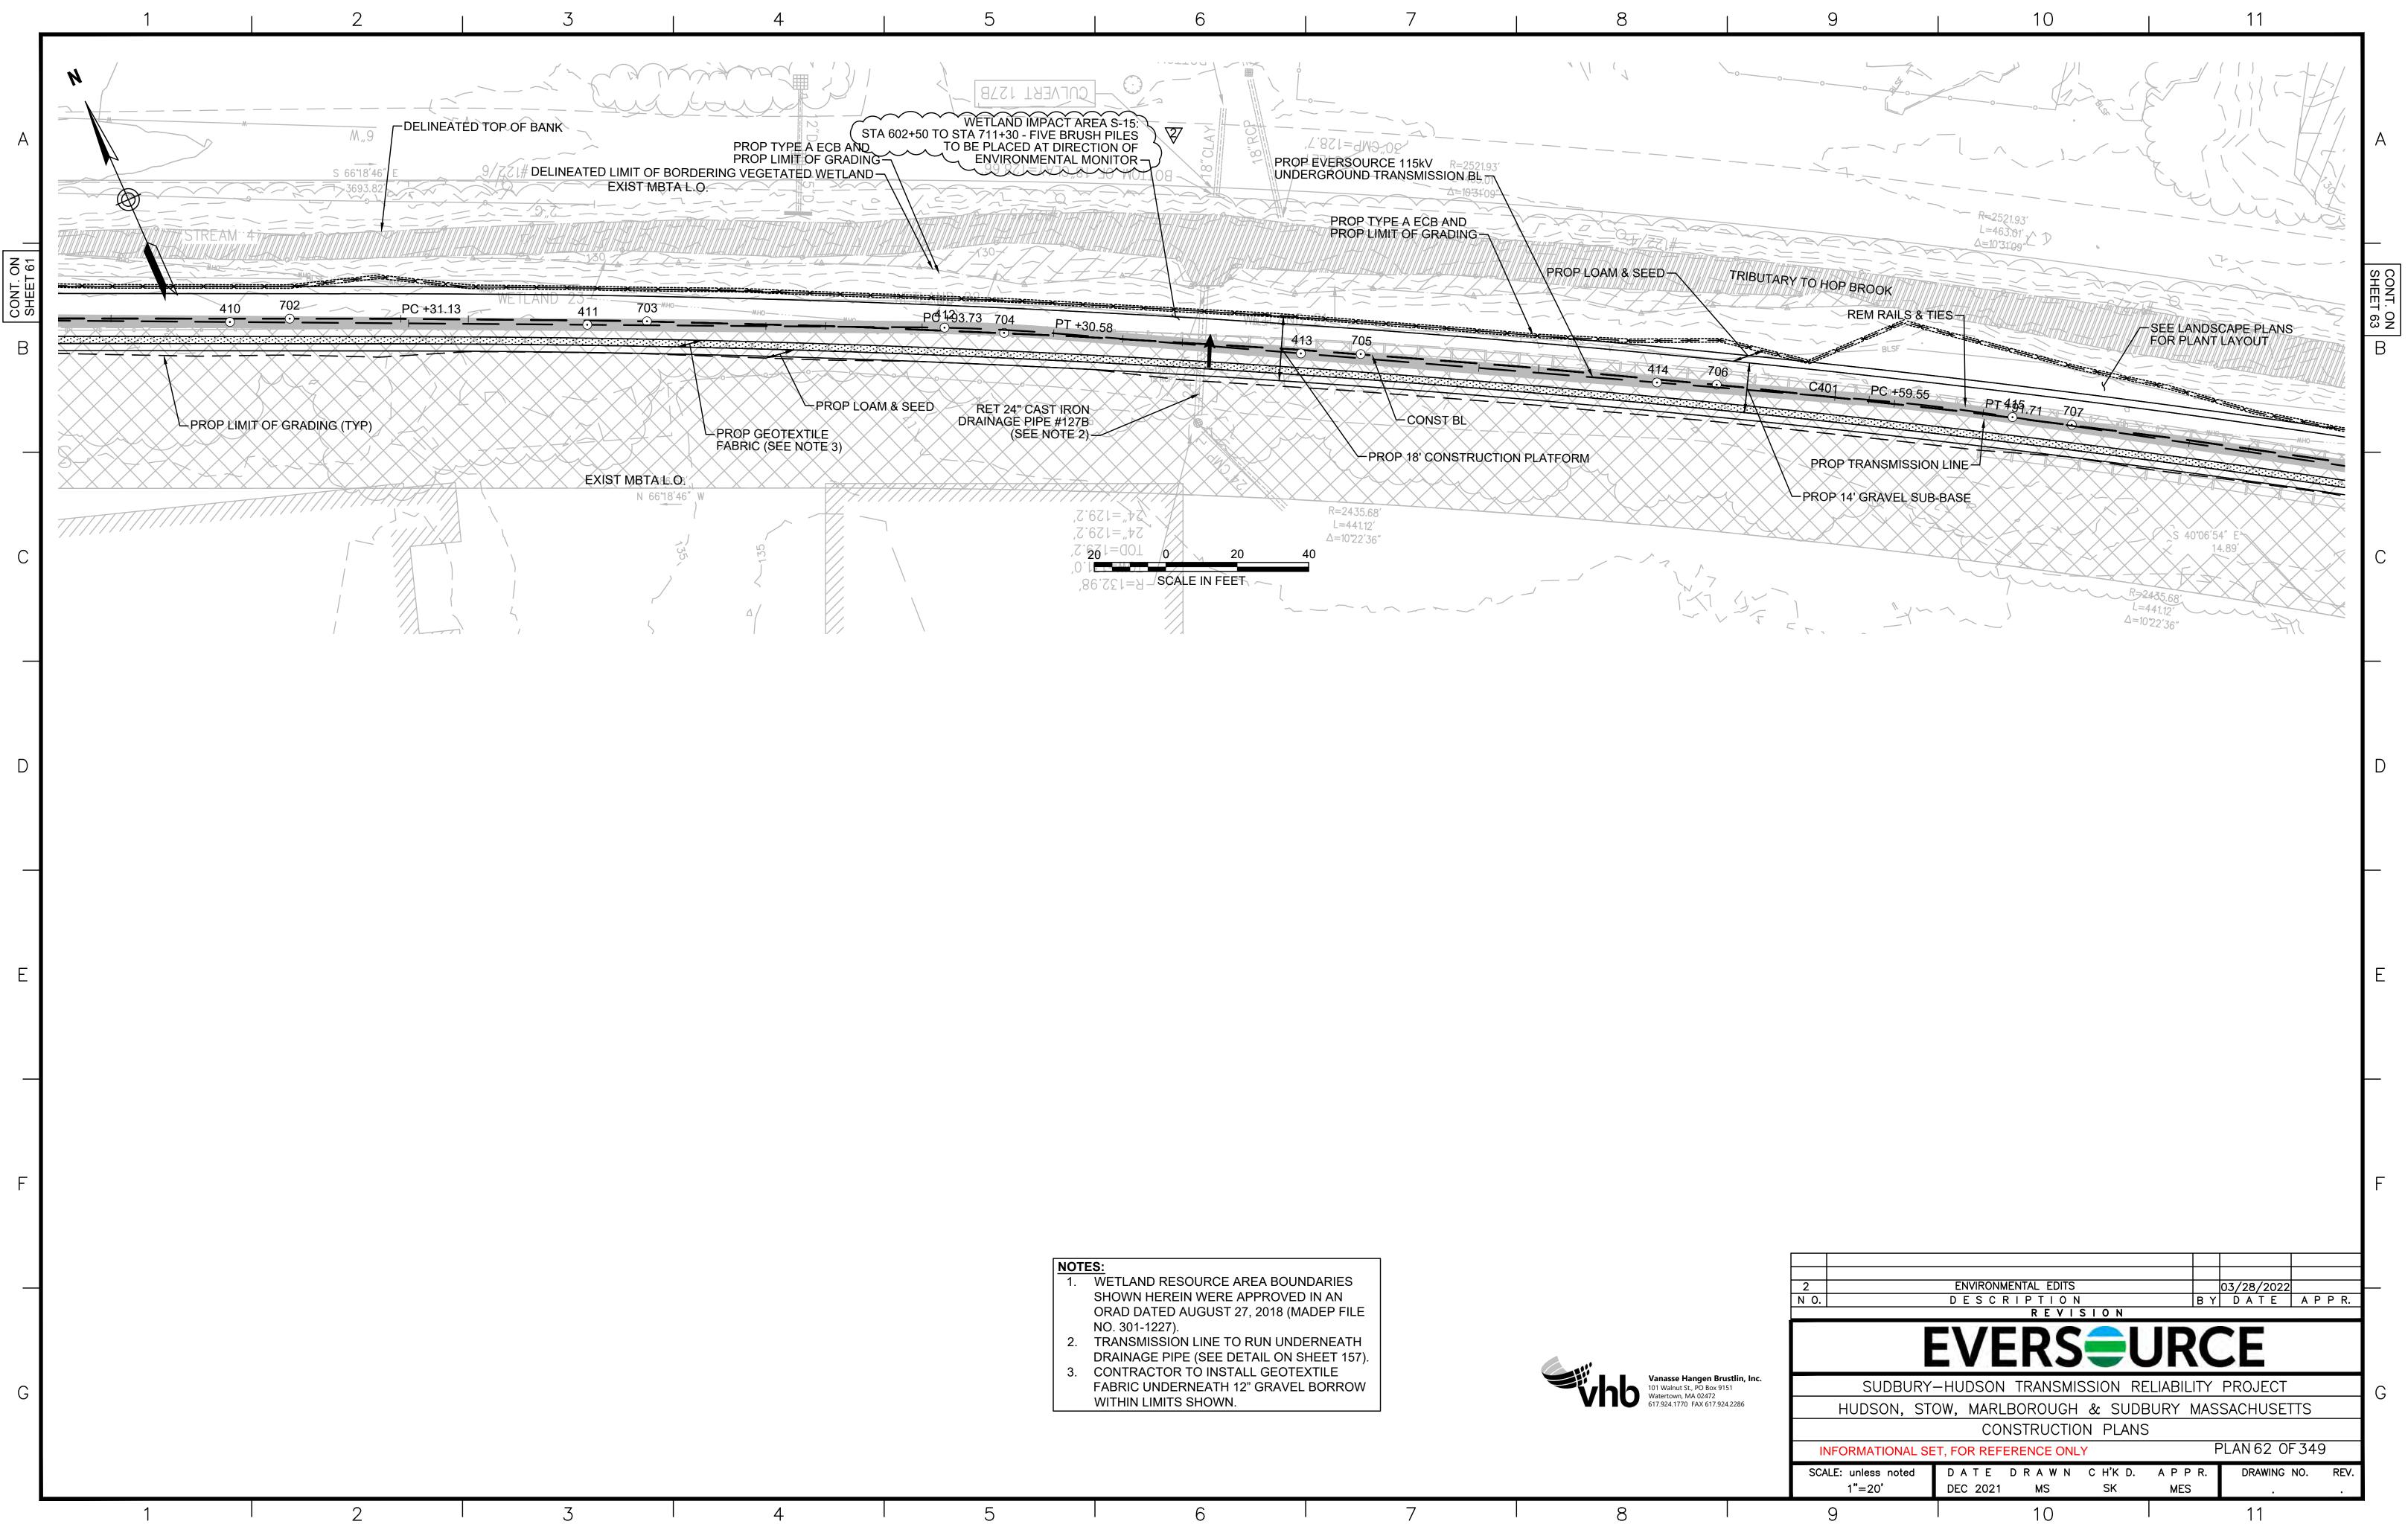

ROVED IN AN        |  |  |  |
|    | ORAD DATED AUGUST 27, 2018 (MADEP FILE  |  |  |  |
|    | NO.301-1227).                           |  |  |  |
| 2. | SYNCOPATED SILT FENCE (TYPE B ECB) TO   |  |  |  |
|    | BE USED WITHIN PRIORITY HABITAT AREA    |  |  |  |
|    | AND 450' OF VERNAL POOLS. SEE DETAIL ON |  |  |  |
|    | SHEET 154.                              |  |  |  |
|    |                                         |  |  |  |









| 1. | WETLAND RESOURCE AREA BOUNDARIES       |
|----|----------------------------------------|
|    | SHOWN HEREIN WERE APPROVED IN AN       |
|    | ORAD DATED AUGUST 27, 2018 (MADEP FILE |
|    | NO. 301-1227).                         |
| 2. | SYNCOPATED SILT FENCE (TYPE B ECB) TO  |
|    | BE USED IN PRIORITY HABITAT AREA AND   |





















| NOTES: |                                          |  |  |  |  |  |
|--------|------------------------------------------|--|--|--|--|--|
| 1.     | WETLAND RESOURCE AREA BOUNDARIES         |  |  |  |  |  |
|        | SHOWN HEREIN WERE APPROVED IN AN         |  |  |  |  |  |
|        | ORAD DATED AUGUST 27, 2018 (MADEP FILE   |  |  |  |  |  |
|        | NO. 301-1227).                           |  |  |  |  |  |
| 2.     | TRANSMISSION LINE TO RUN UNDERNEATH      |  |  |  |  |  |
|        | DRAINAGE PIPE (SEE DETAIL ON SHEET 157). |  |  |  |  |  |
| 3.     | CONTRACTOR TO INSTALL GEOTEXTILE         |  |  |  |  |  |
|        | FABRIC UNDERNEATH 12" GRAVEL BORROW      |  |  |  |  |  |
|        |                                          |  |  |  |  |  |









|