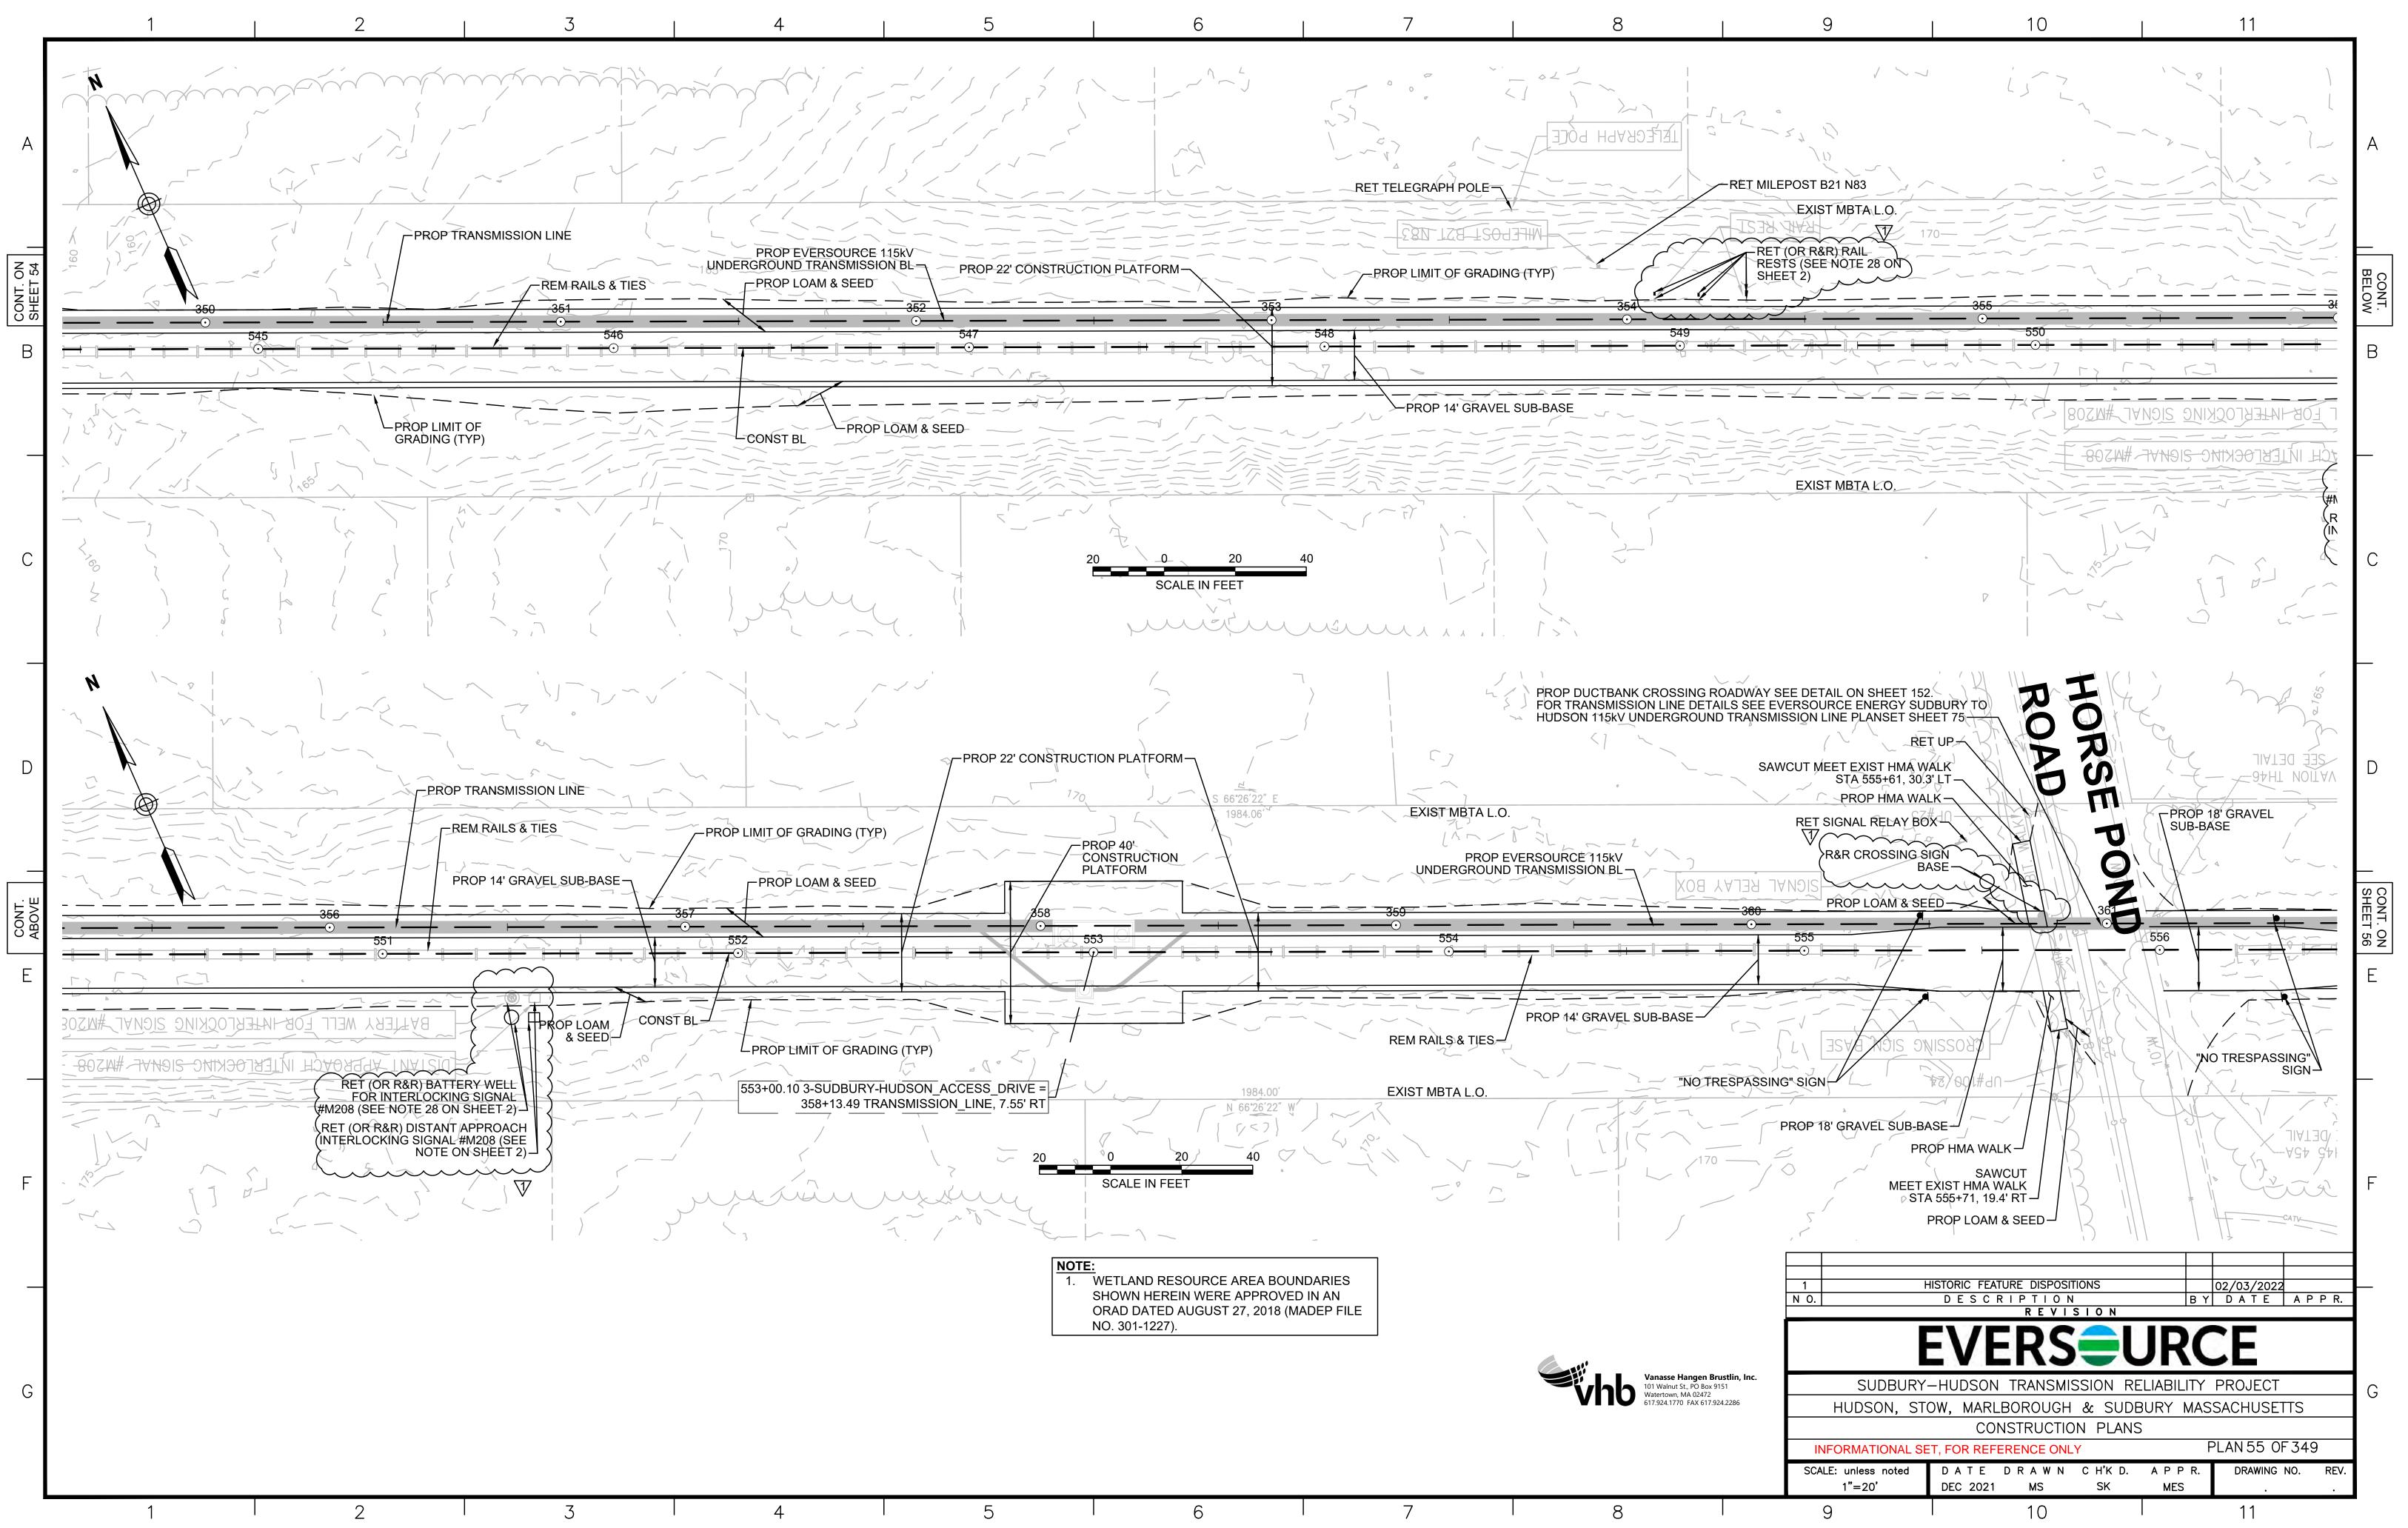

EREIN WERE APPROVED IN AN        |  |  |  |
|    | ORAD DATED AUGUST 27, 2018 (MADEP FILE  |  |  |  |
|    | NO.301-1227).                           |  |  |  |
| 2. | SYNCOPATED SILT FENCE (TYPE B ECB) TO   |  |  |  |
|    | BE USED WITHIN PRIORITY HABITAT AREA    |  |  |  |
|    | AND 450' OF VERNAL POOLS. SEE DETAIL ON |  |  |  |
|    | SHEET 154.                              |  |  |  |
|    |                                         |  |  |  |









| 1. | WETLAND RESOURCE AREA BOUNDARIES       |
|----|----------------------------------------|
|    | SHOWN HEREIN WERE APPROVED IN AN       |
|    | ORAD DATED AUGUST 27, 2018 (MADEP FILE |
|    | NO. 301-1227).                         |
| 2. | SYNCOPATED SILT FENCE (TYPE B ECB) TO  |
|    | BE USED IN PRIORITY HABITAT AREA AND   |





















| NOTES: |                                          |  |  |  |  |  |
|--------|------------------------------------------|--|--|--|--|--|
| 1.     | WETLAND RESOURCE AREA BOUNDARIES         |  |  |  |  |  |
|        | SHOWN HEREIN WERE APPROVED IN AN         |  |  |  |  |  |
|        | ORAD DATED AUGUST 27, 2018 (MADEP FILE   |  |  |  |  |  |
|        | NO. 301-1227).                           |  |  |  |  |  |
| 2.     | TRANSMISSION LINE TO RUN UNDERNEATH      |  |  |  |  |  |
|        | DRAINAGE PIPE (SEE DETAIL ON SHEET 157). |  |  |  |  |  |
| 3.     | CONTRACTOR TO INSTALL GEOTEXTILE         |  |  |  |  |  |
|        | FABRIC UNDERNEATH 12" GRAVEL BORROW      |  |  |  |  |  |
|        |                                          |  |  |  |  |  |









|