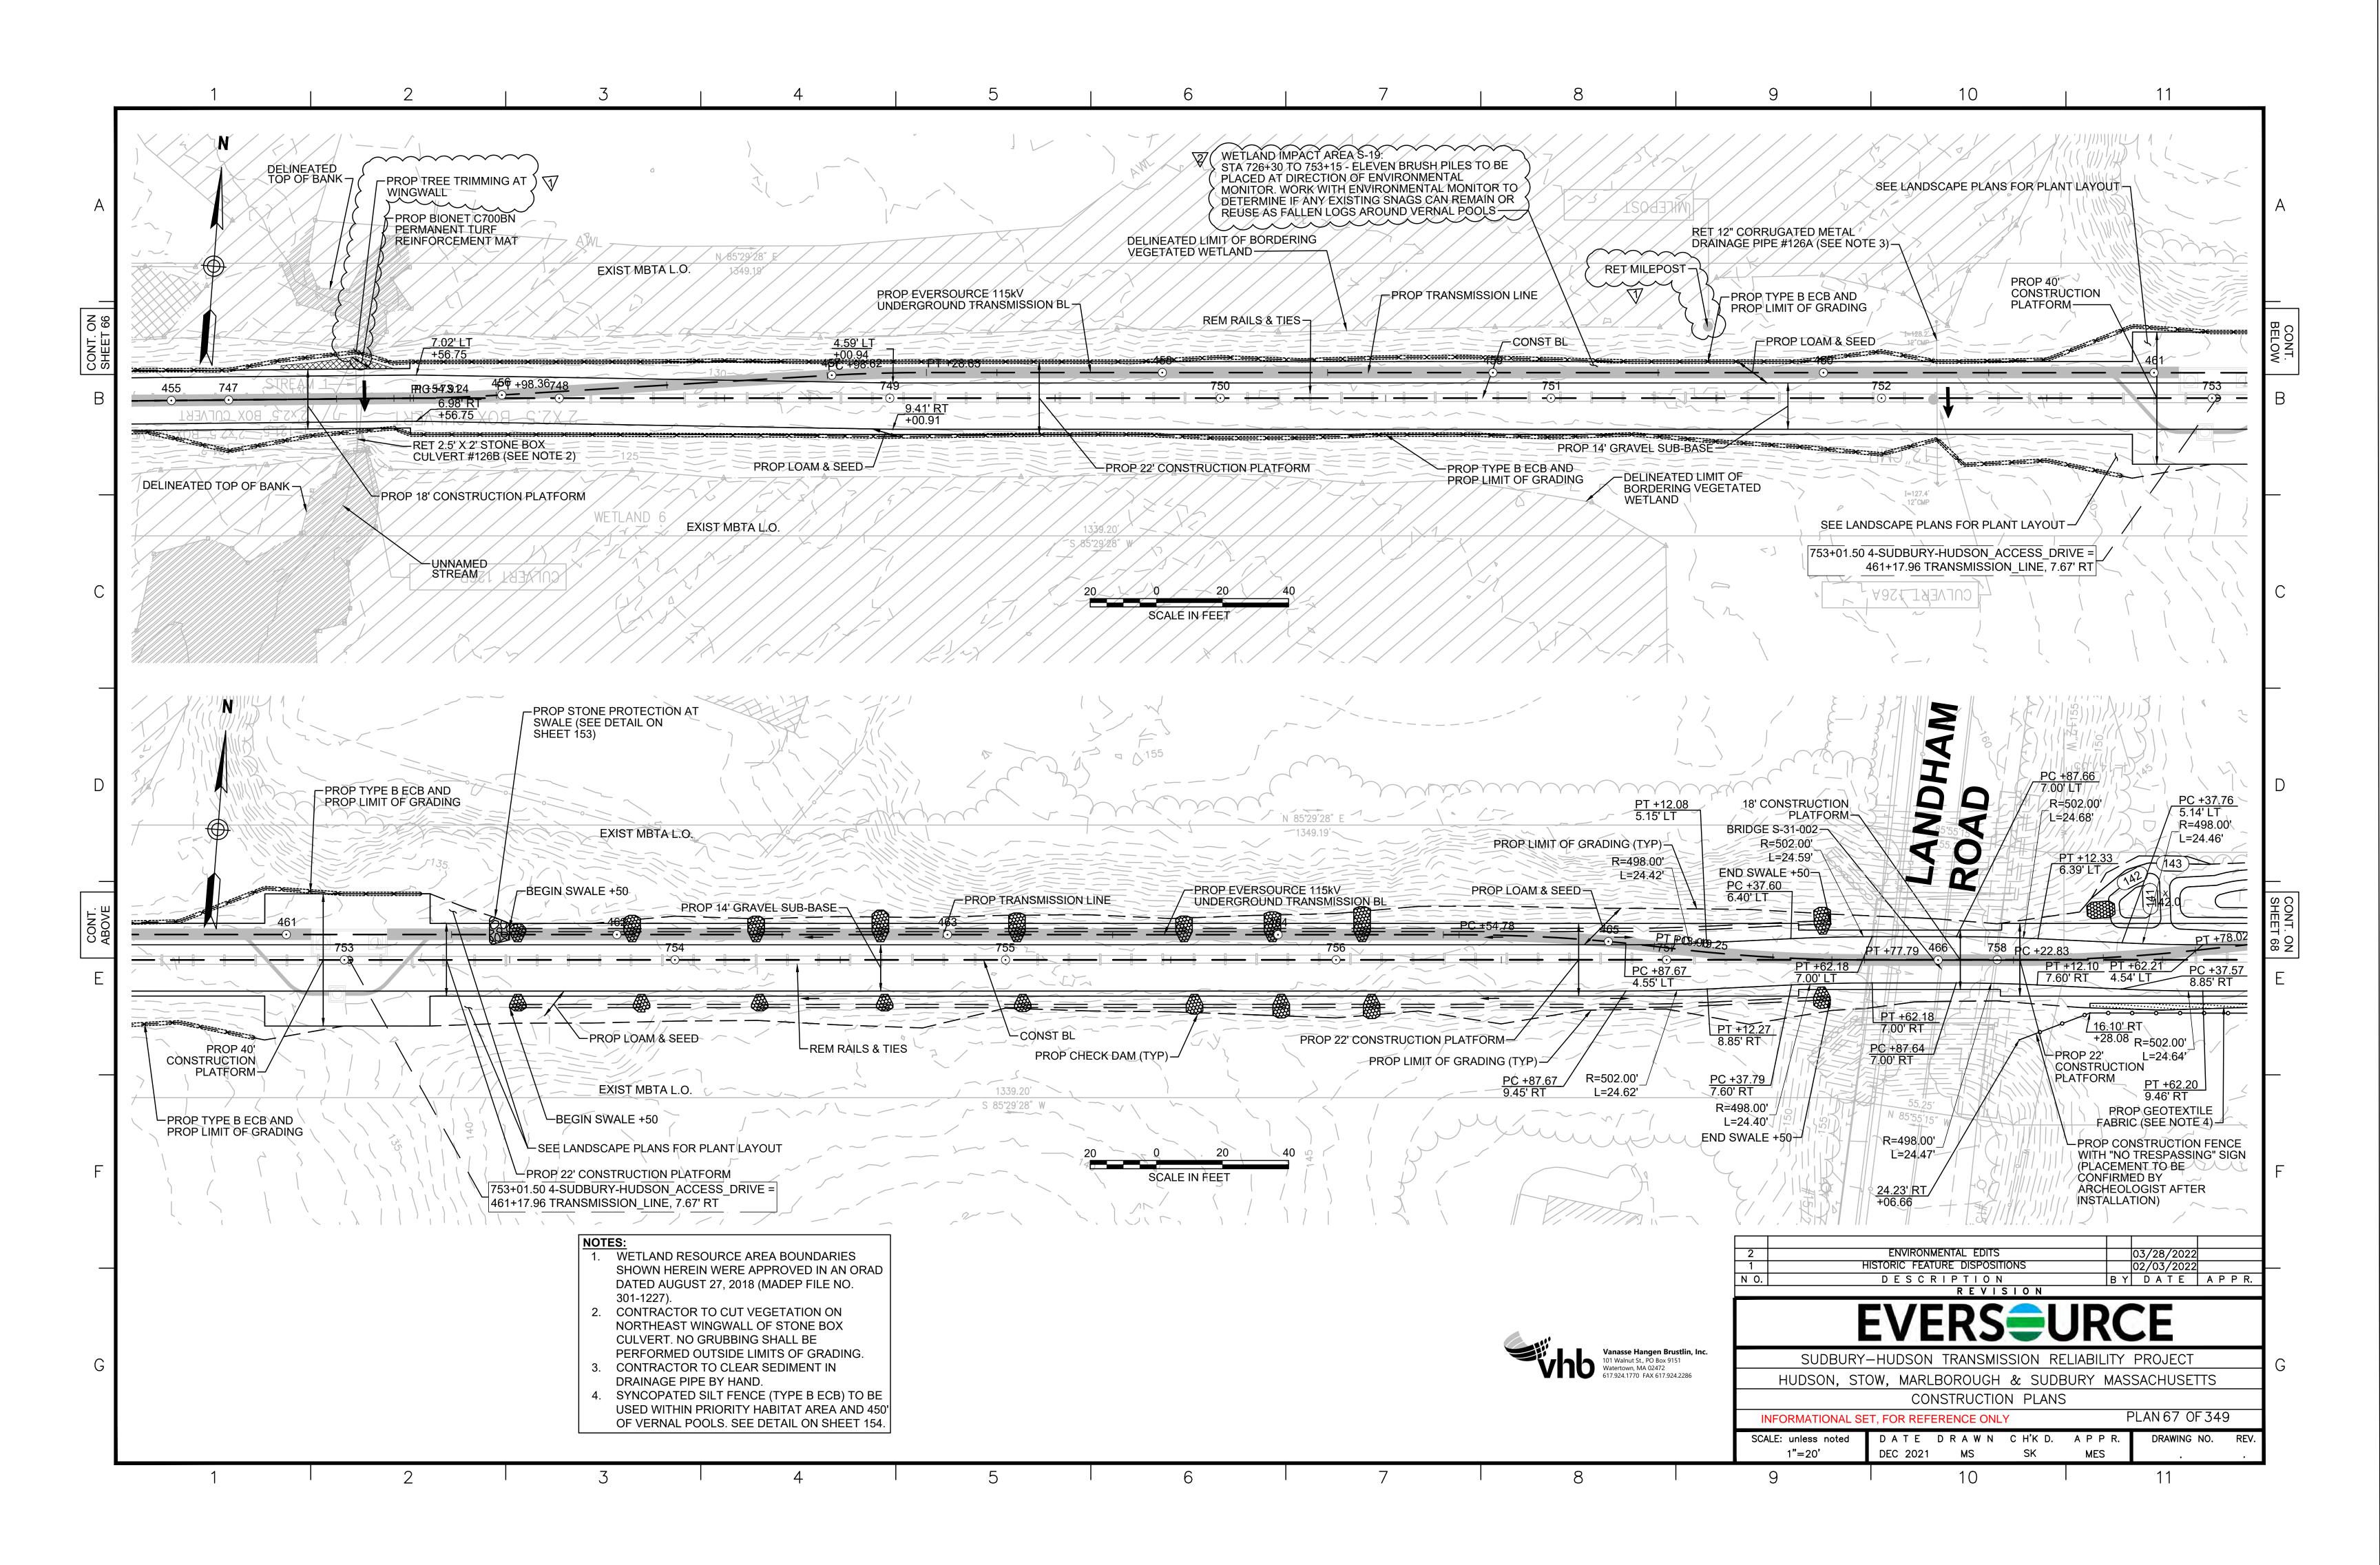

. SEE DETAIL ON SHEET 157.                                                             |                                                |                                                 |                                         |                                                   |                                                                                             |
|                                        | 5                                                                                        | 6                                              |                                                 | 7                                       |                                                   | 8                                                                                           |





















|                                                       | 9                                      | 10                                                                                       | C                      | 11                     |                 |
|-------------------------------------------------------|----------------------------------------|------------------------------------------------------------------------------------------|------------------------|------------------------|-----------------|
|                                                       |                                        |                                                                                          |                        |                        |                 |
|