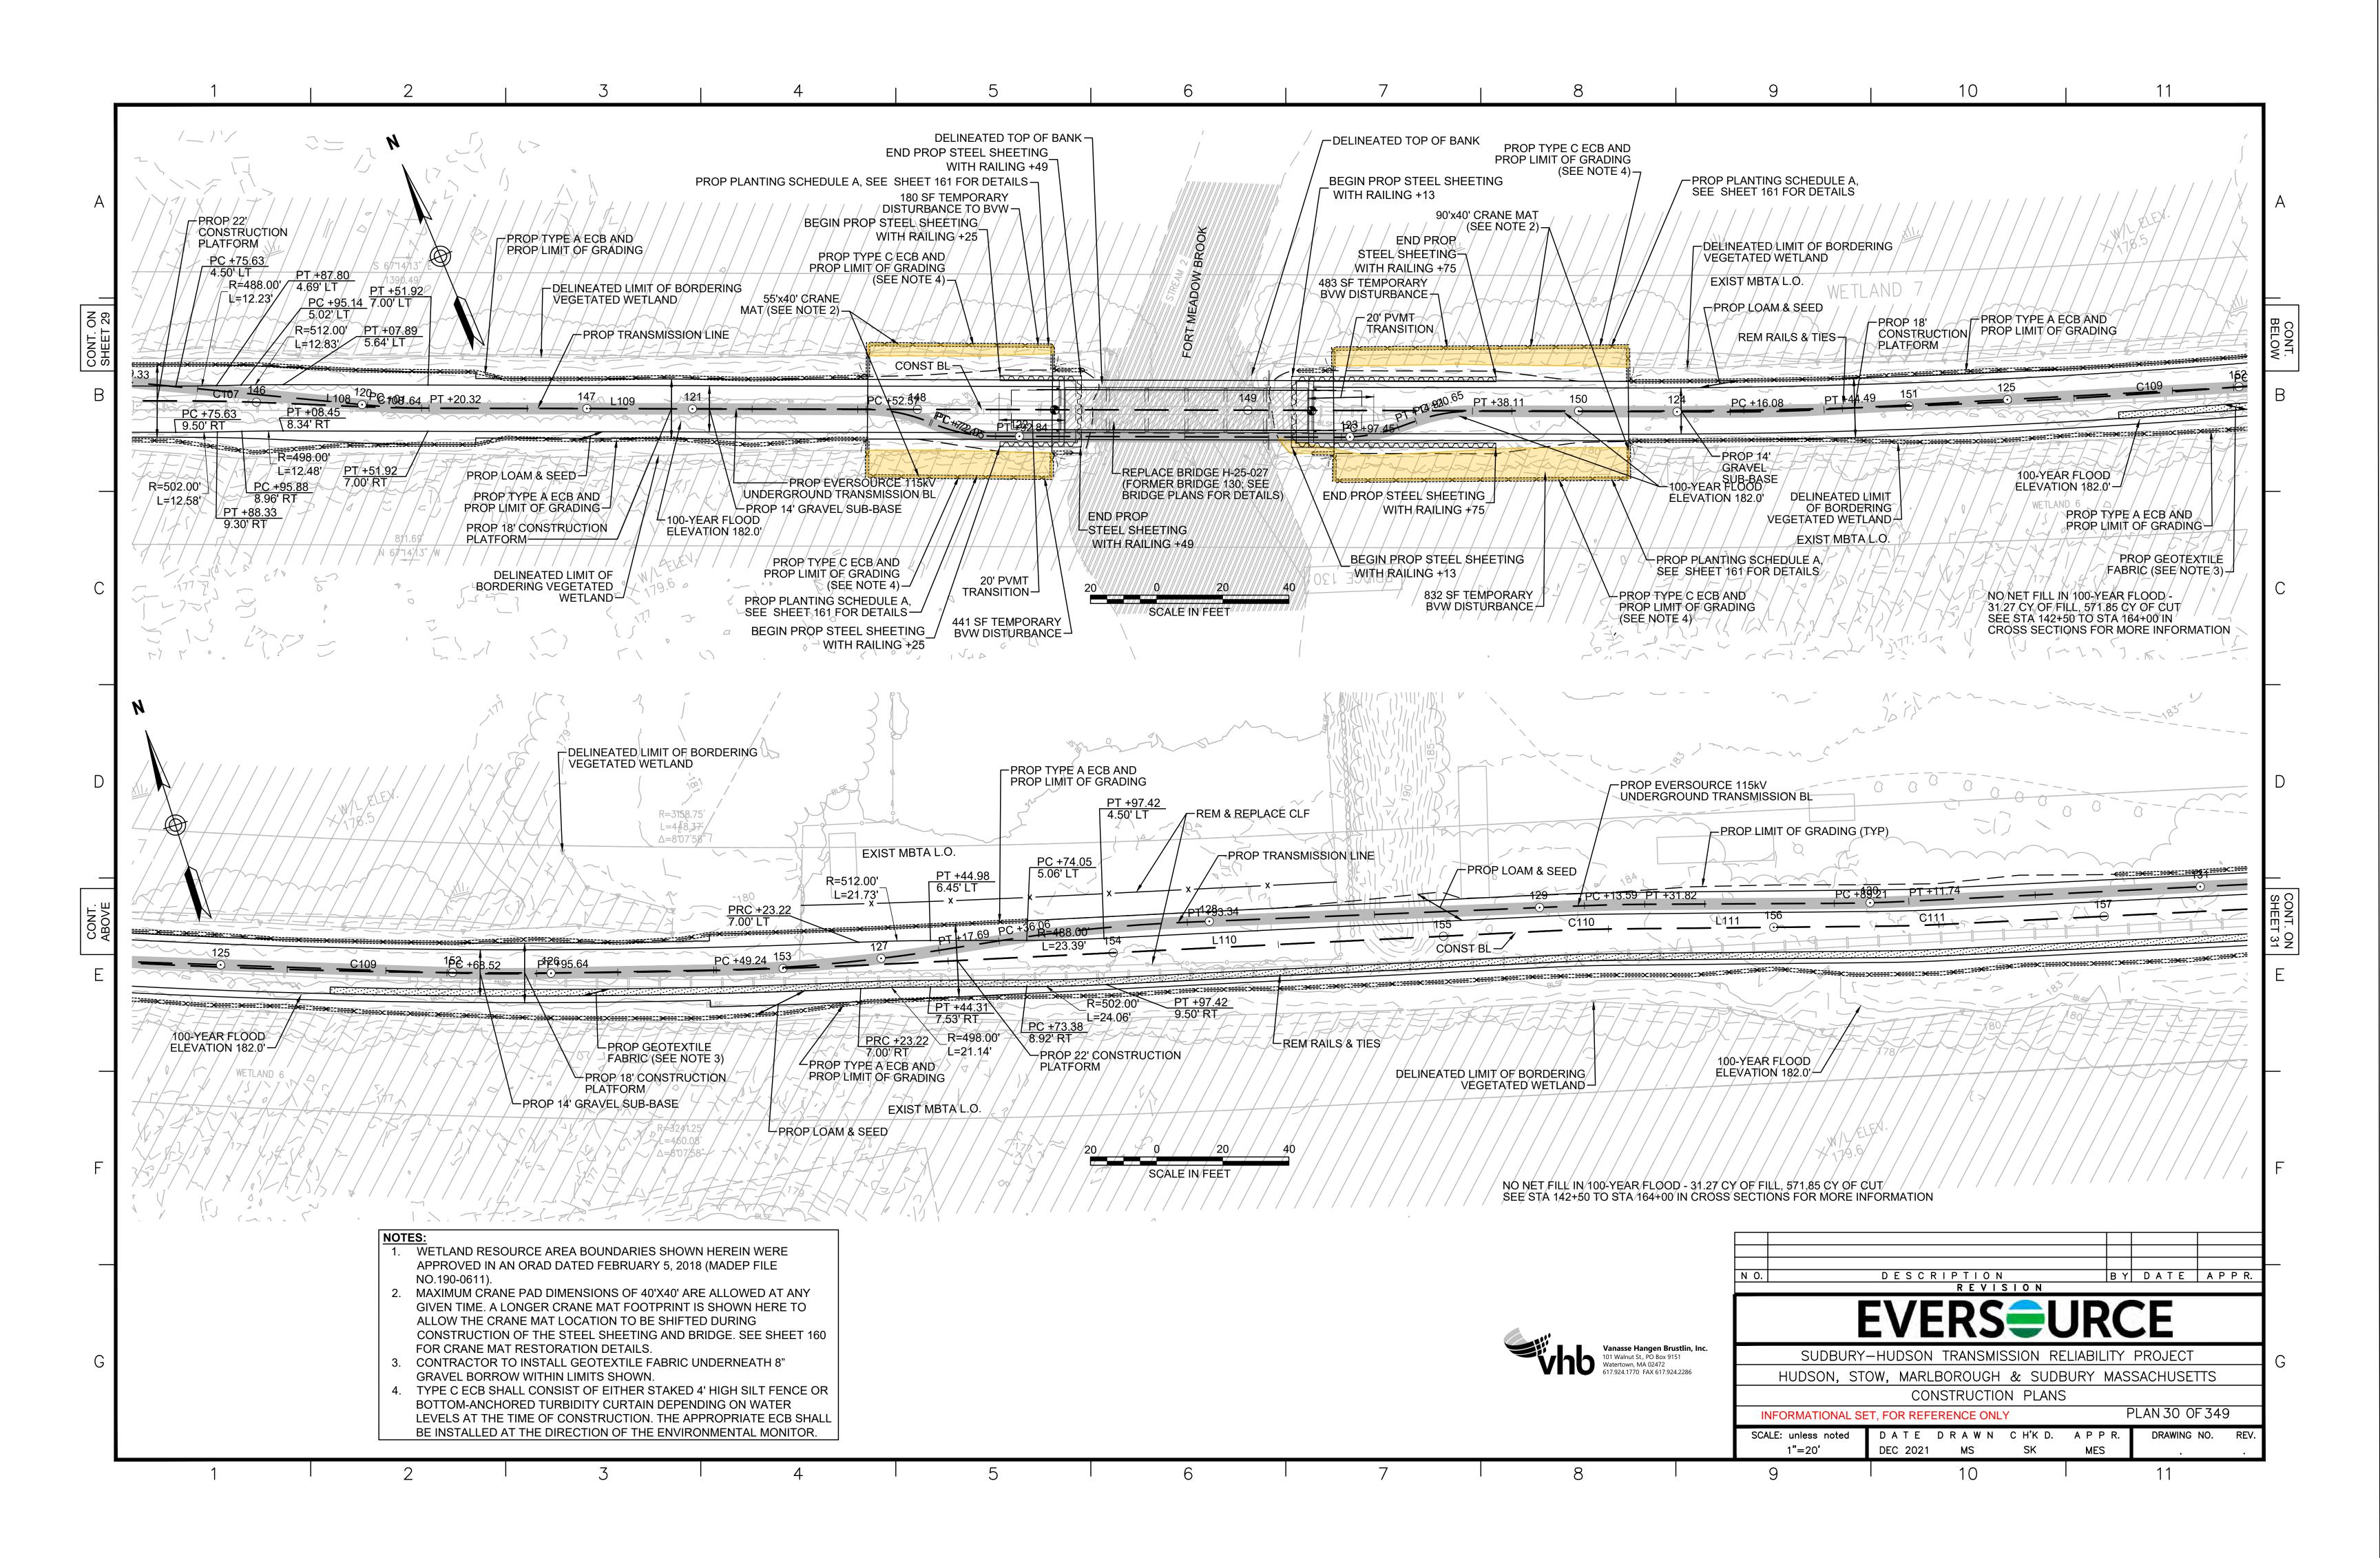

121                         | PROP 40' CC<br>TEMPORARY<br>20<br>20<br>NOTE:<br>1. WETLAND<br>SHOWN HE | PROP CHECK DAM (T<br>PROP CHECK DAM (T<br>LIMIT OF GRADING (TYP)<br>ONSTRUCTION PLATFORM<br>GRADING DETAIL ON SI<br>O 20<br>SCALE IN FEET<br>RESOURCE AREA BOUN<br>REIN WERE APPROVED<br>ED FEBRUARY 5, 2018 (I | A (SEE<br>HEET 157)<br>40<br>NDARIES<br>DIN AN                        | LIŃE                                    |                  |





| 1. | WETLAND RESOURCE AREA BOUNDARIES        |
|----|-----------------------------------------|
|    | SHOWN HEREIN WERE APPROVED IN AN        |
|    | ORAD DATED FEBRUARY 5, 2018 (MADEP FILE |
|    | NO.190-0611).                           |
|    |                                         |
| •  |                                         |



















| WETLAND RESOURCE AREA BOUNDARIES        |
|-----------------------------------------|
| SHOWN HEREIN WERE APPROVED IN AN        |
| ORAD DATED FEBRUARY 5, 2018 (MADEP FILE |
| NO.190-0611).                           |
| CONTRACTOR TO INSTALL GEOTEXTILE        |
| FABRIC UNDERNEATH 8" GRAVEL BORROW      |
| WITHIN LIMITS SHOWN.                    |
|                                         |
|                                         |









| 5 | 6 | 7                |
|---|---|------------------|
|   |   | 117 + 177 + 14/5 |

















| 1. | WETLAND RESOURCE AREA BOUNDARIES        |  |  |  |
|----|-----------------------------------------|--|--|--|
|    | SHOWN HEREIN WERE APPROVED IN AN        |  |  |  |
|    | ORAD DATED AUGUST 27, 2018 (MADEP FILE  |  |  |  |
|