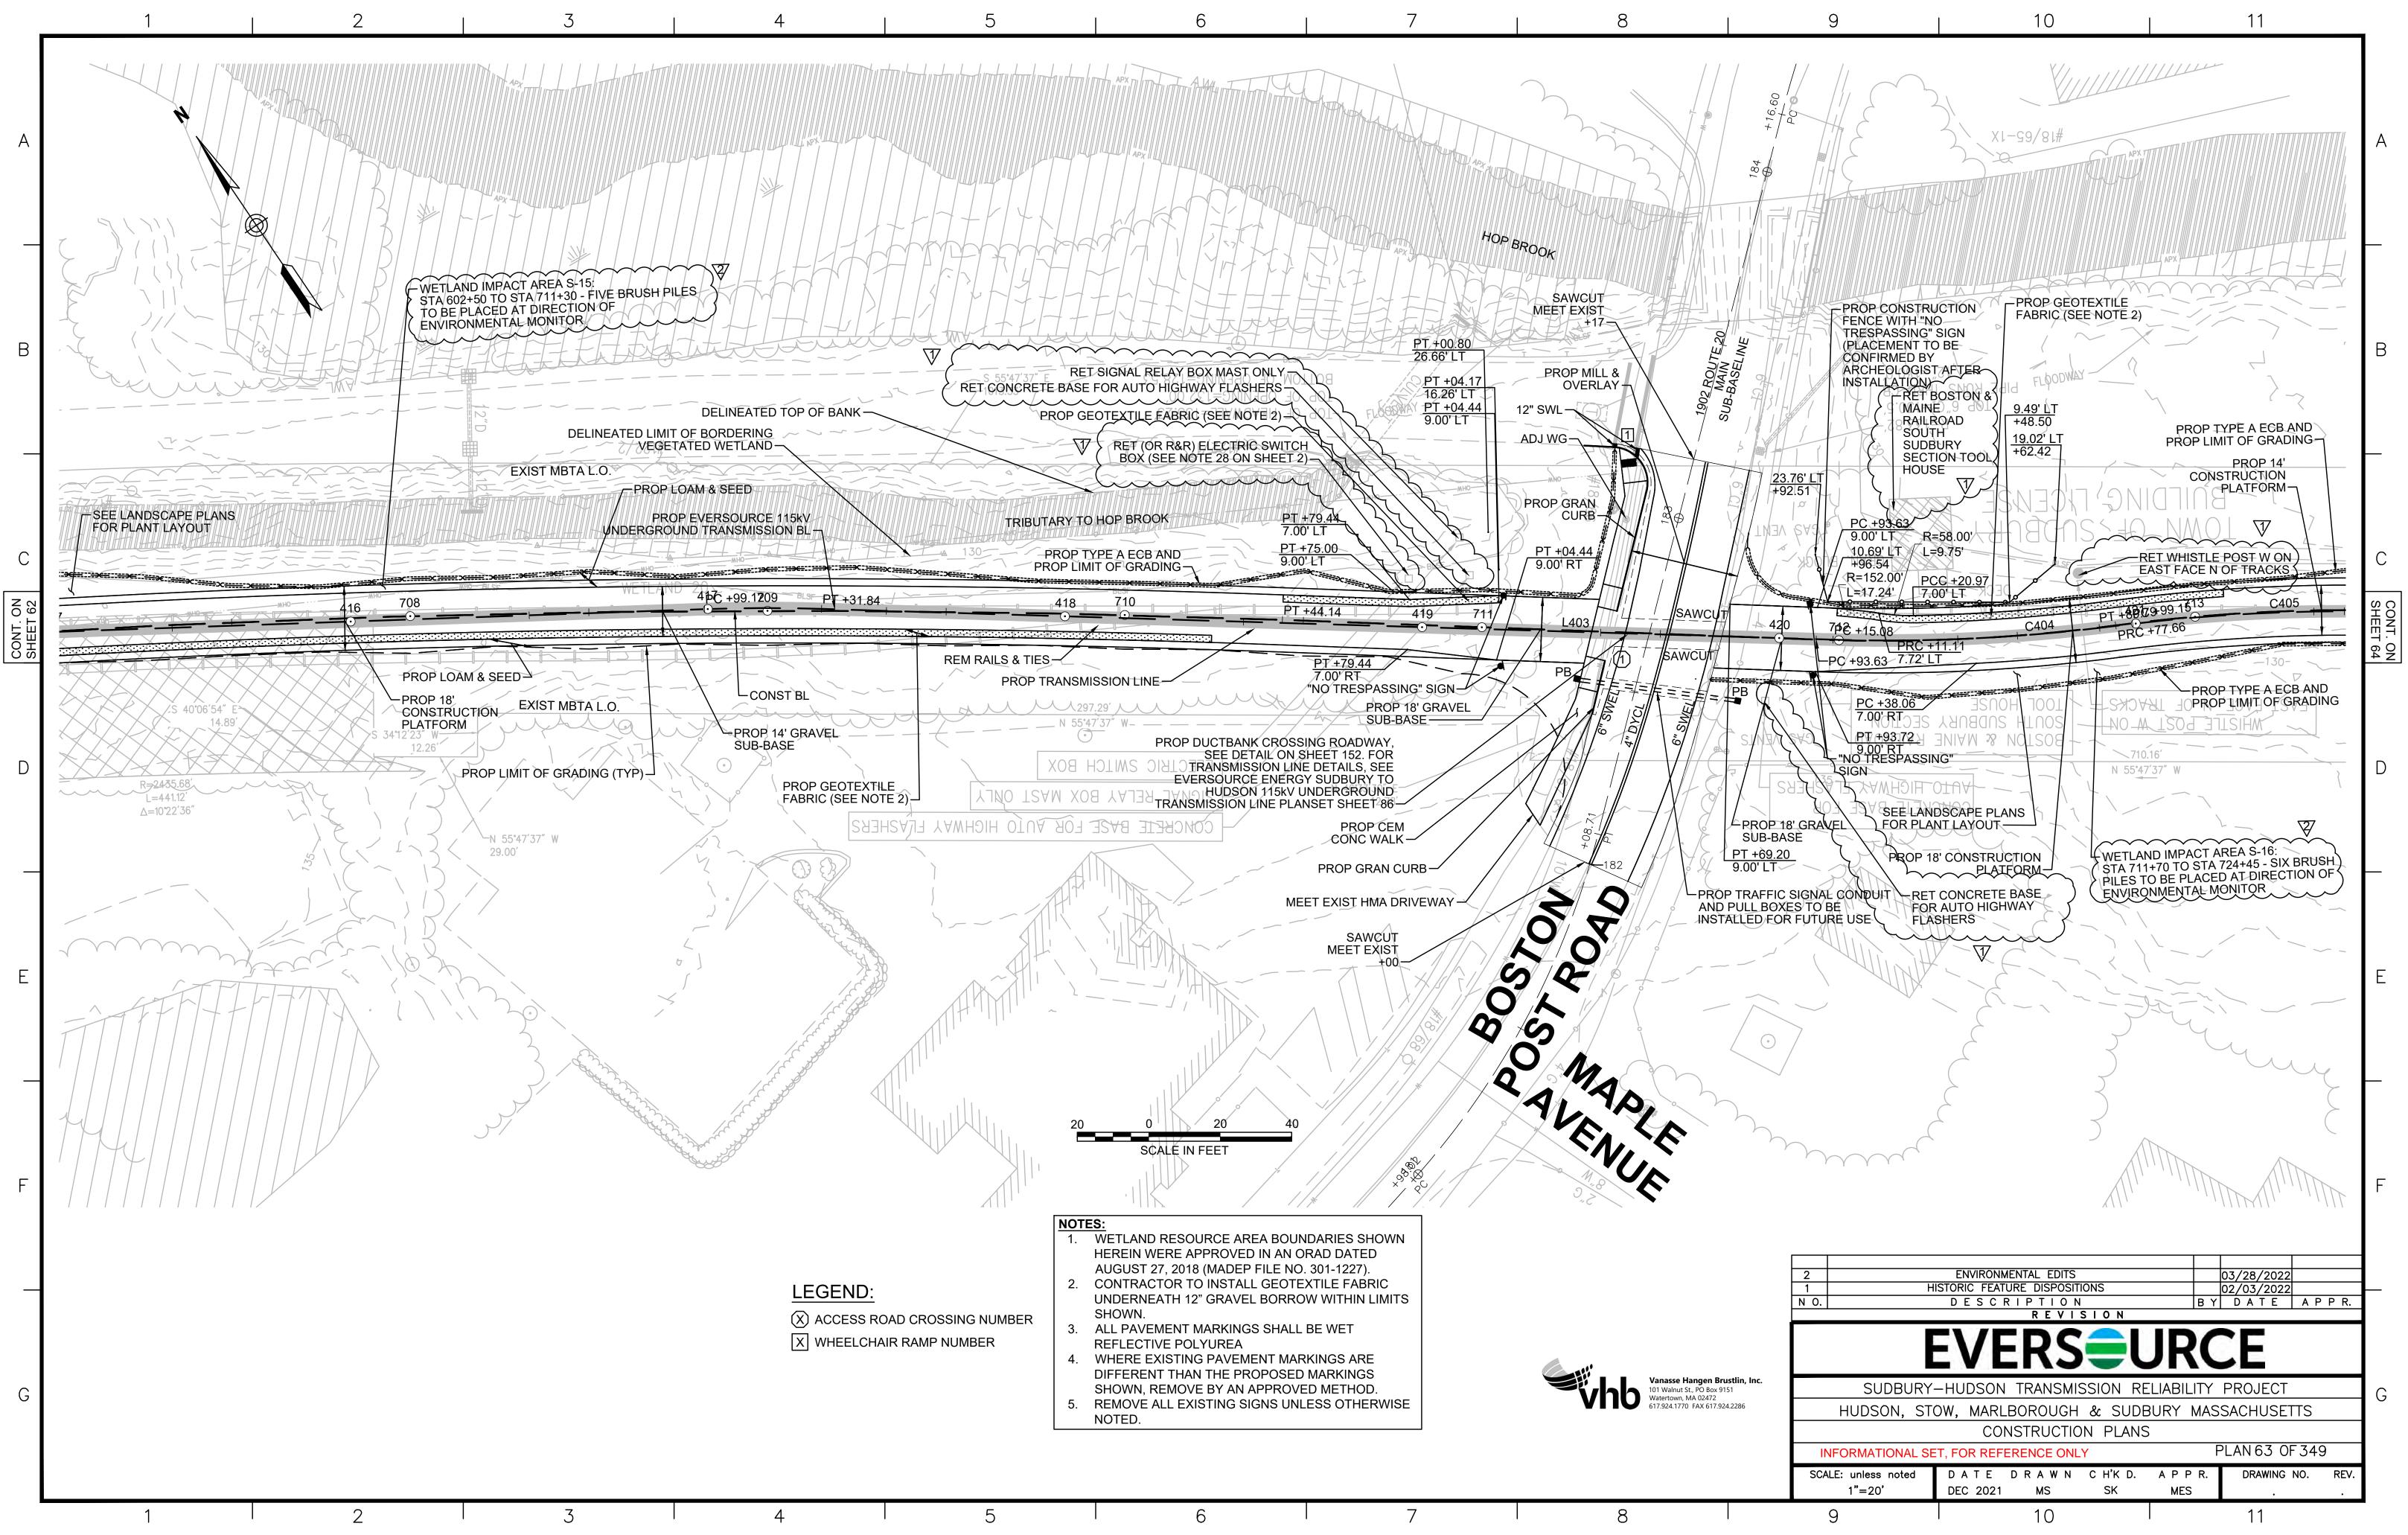

BITAT AREA AND   |





















| NOTES: |                                          |  |  |  |  |  |
|--------|------------------------------------------|--|--|--|--|--|
| 1.     | WETLAND RESOURCE AREA BOUNDARIES         |  |  |  |  |  |
|        | SHOWN HEREIN WERE APPROVED IN AN         |  |  |  |  |  |
|        | ORAD DATED AUGUST 27, 2018 (MADEP FILE   |  |  |  |  |  |
|        | NO. 301-1227).                           |  |  |  |  |  |
| 2.     | TRANSMISSION LINE TO RUN UNDERNEATH      |  |  |  |  |  |
|        | DRAINAGE PIPE (SEE DETAIL ON SHEET 157). |  |  |  |  |  |
| 3.     | CONTRACTOR TO INSTALL GEOTEXTILE         |  |  |  |  |  |
|        | FABRIC UNDERNEATH 12" GRAVEL BORROW      |  |  |  |  |  |
|        |                                          |  |  |  |  |  |









|                                        | 5                                                                                        | 6                                              | )                                               | 7                                       |                                                   | 8                                                                                           |
|----------------------------------------|------------------------------------------------------------------------------------------|------------------------------------------------|-------------------------------------------------|-----------------------------------------|---------------------------------------------------|---------------------------------------------