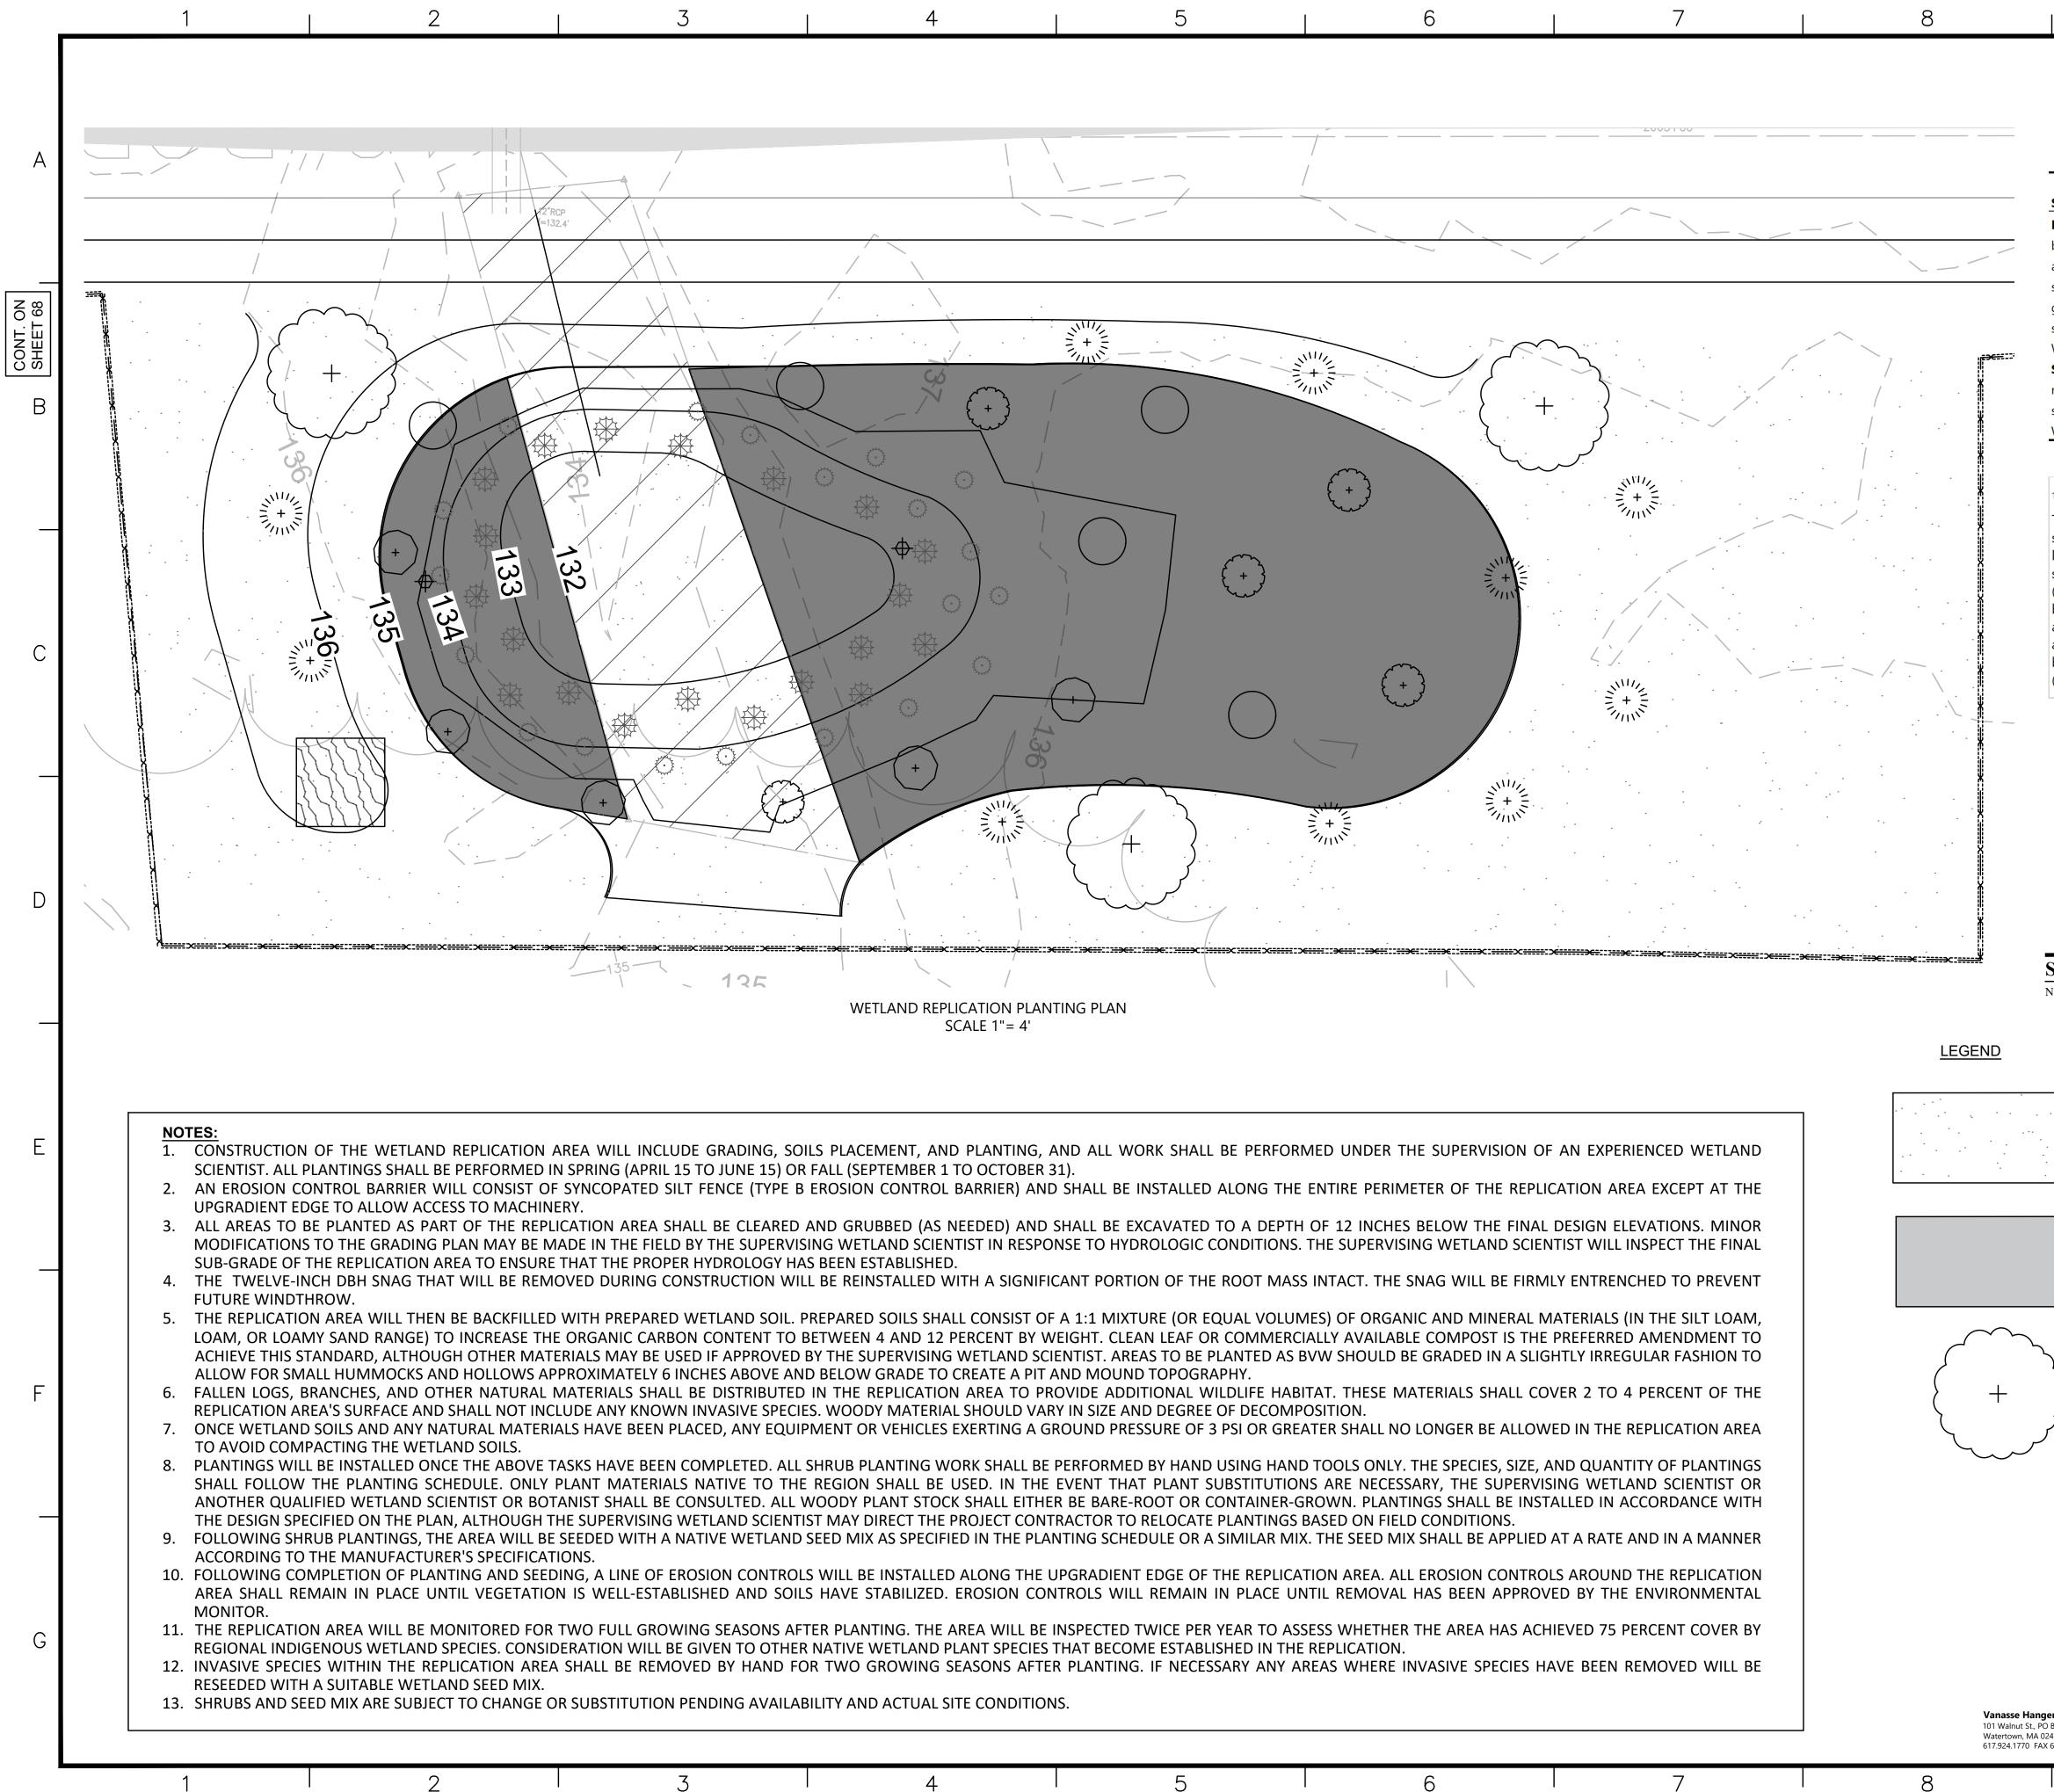

| Y−0"±               | STA. 734+24.93, 10.25'RT<br>N 2956022.43                                      |
| & CONC. CAP /                       | '−0"±               | STA. 734+24.93, 10.25' RT<br>N 2956022.43<br>E 680391.83                      |







| GROUN     | IDWATER DEP | $\top H (FT)$     |
|-----------|-------------|-------------------|
| DATE      | WW15*       | WW16 <sup>3</sup> |
| 12/5/2018 | 1.50        |                   |
| 1/10/2019 | 1.55        |                   |
| 2/12/2019 | 1.60        | N/A               |
| 3/27/2019 | 1.56        |                   |
| 4/18/2019 | 1.57        |                   |
| 4/25/2019 | 1.48        |                   |
| 5/23/2019 | 1.58        |                   |
|           |             |                   |



| PLANTING, AND ALL WORK SHALL BE PERFORN                                                                                                                                                                                    | AED UNDER THE SUPERVISIO                                                           | ON OF AN EXPERIENCED                                  | WETLAND                |                                                 |
|----------------------------------------------------------------------------------------------------------------------------------------------------------------------------------------------------------------------------|------------------------------------------------------------------------------------|----------------------------------------------------