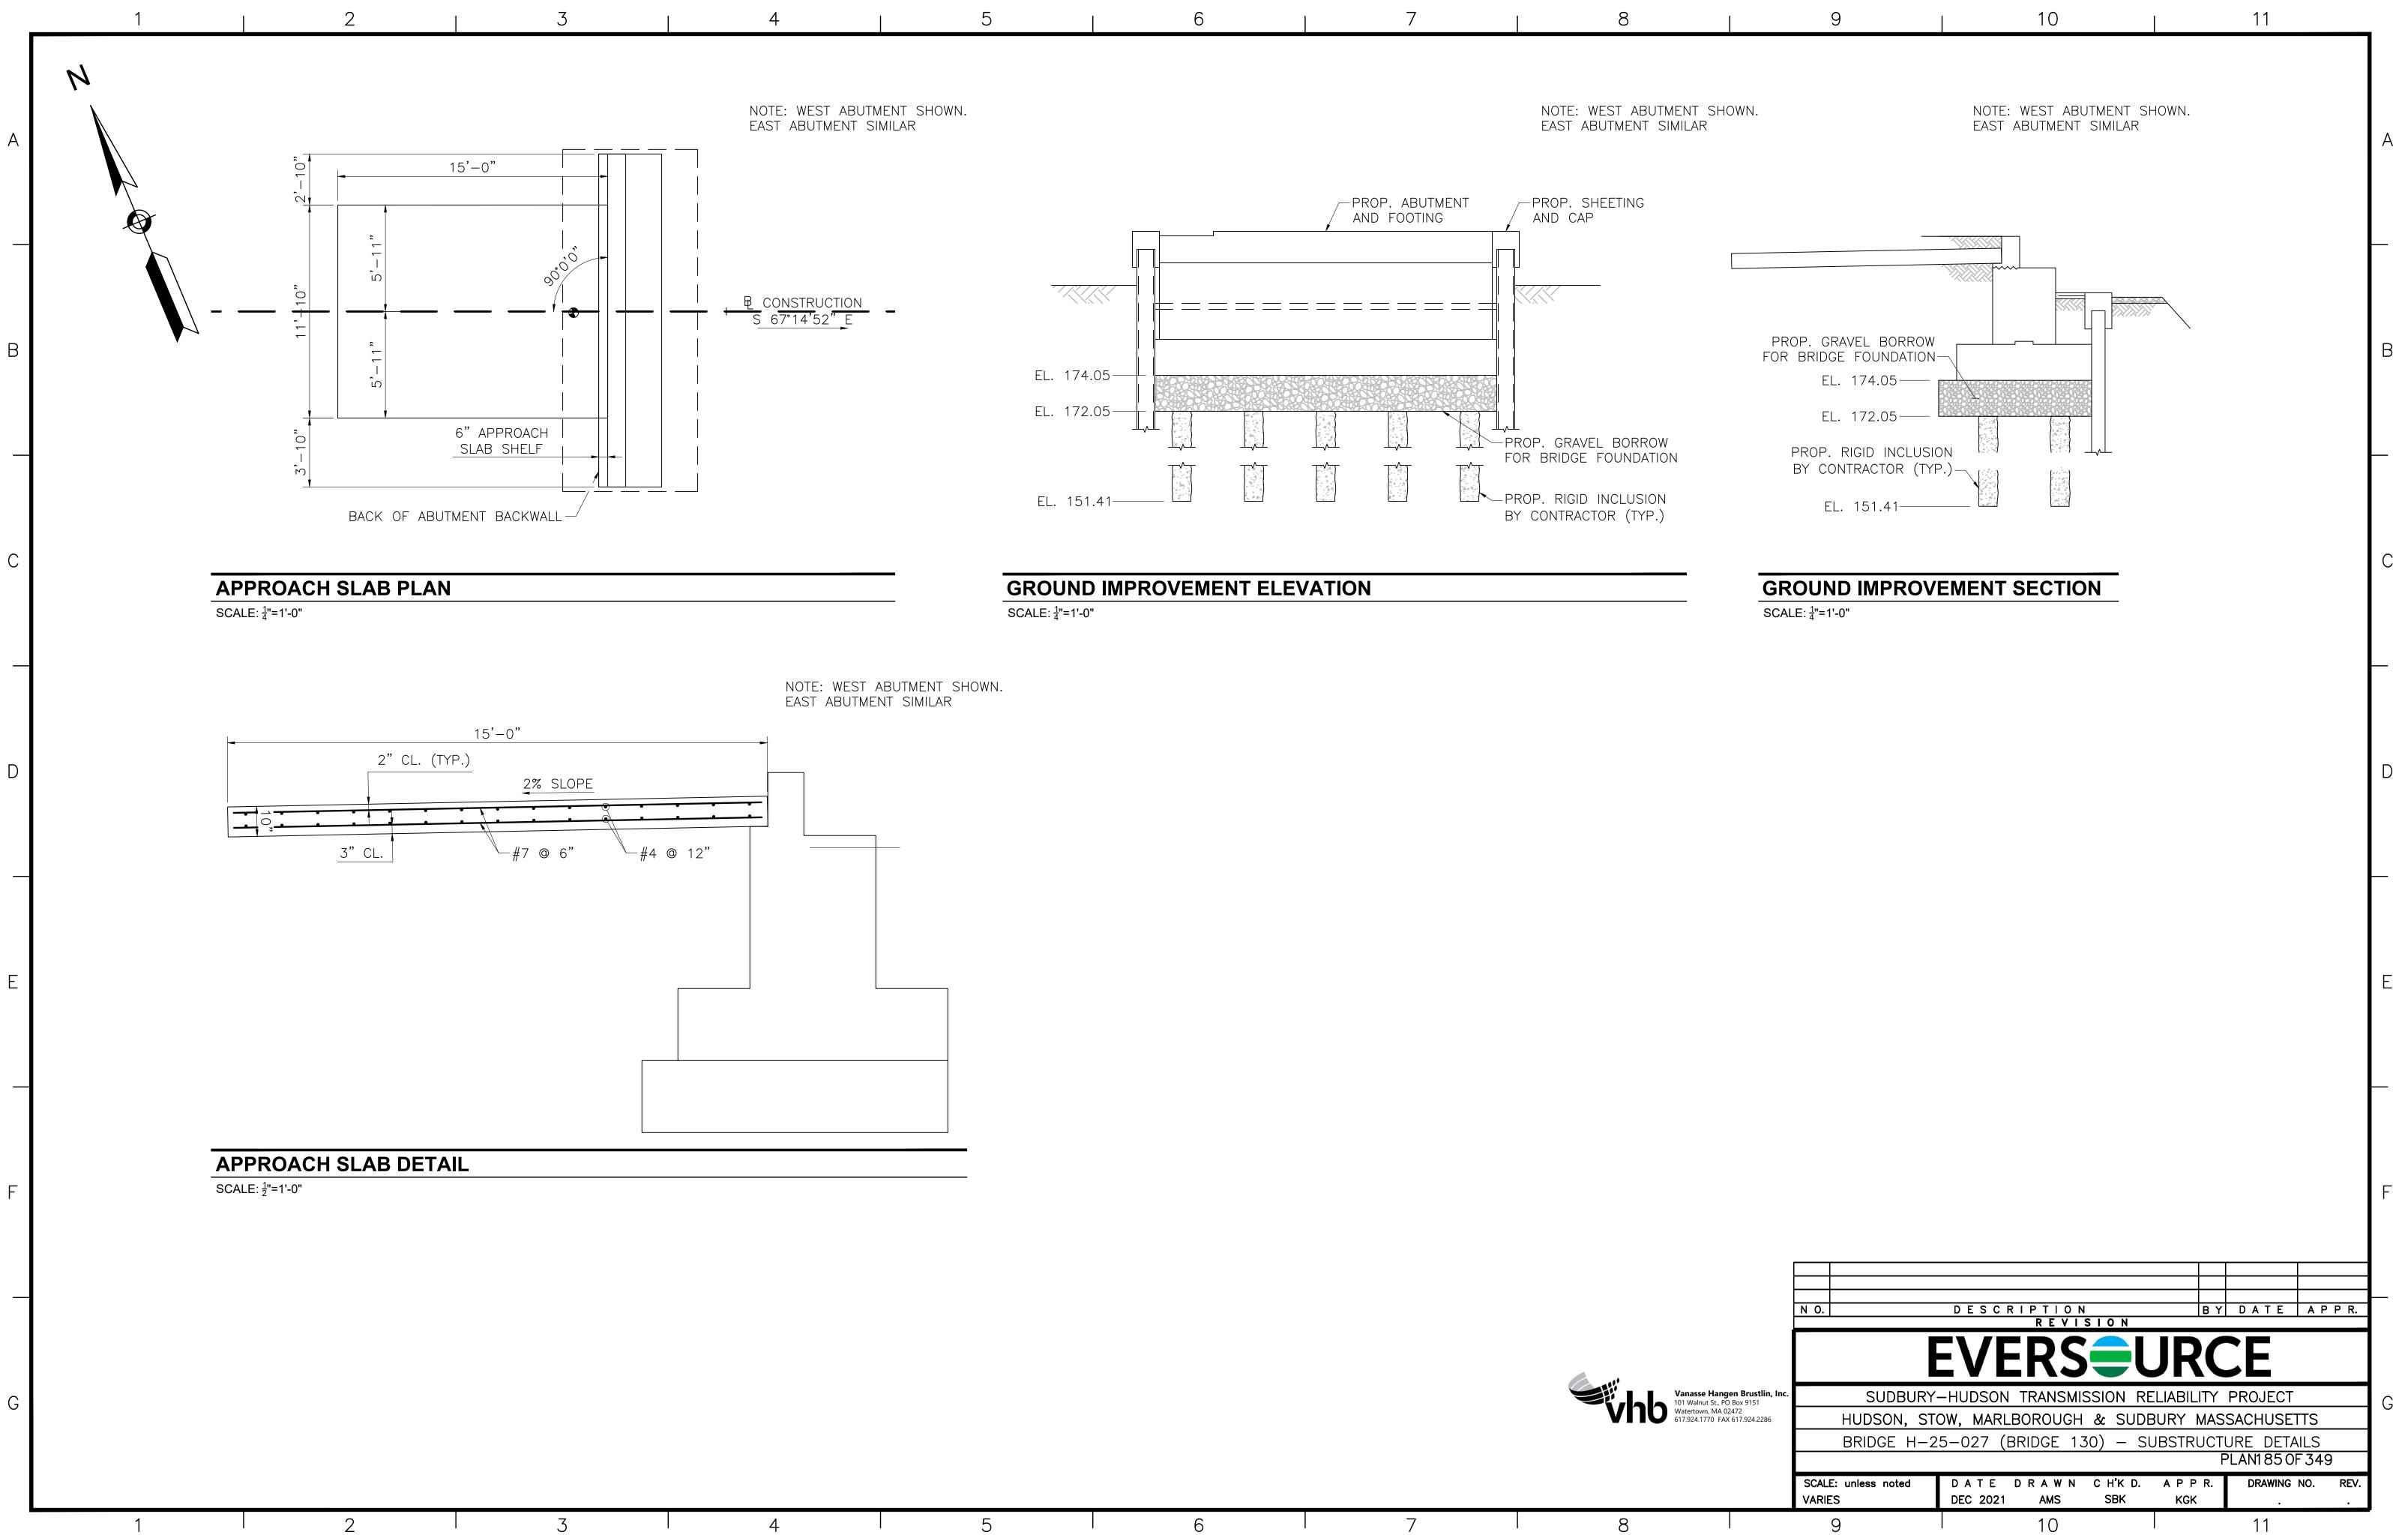

|                                          |
|                       |                 | E CONDUIT ASSE |                                                                             |                                          |
|                       |                 |                |                                                                             |                                          |
|                       | MEADOW<br>BROOK |                |                                                                             | PROP. CONC.<br>CAP FACE (TYP.)           |
|                       |                 |                |                                                                             |                                          |

























8

5

8

|                                                                                                                                                                                                               |                                                                                                                                                                                  | 10                                                                                                                                                                                                                                                         |