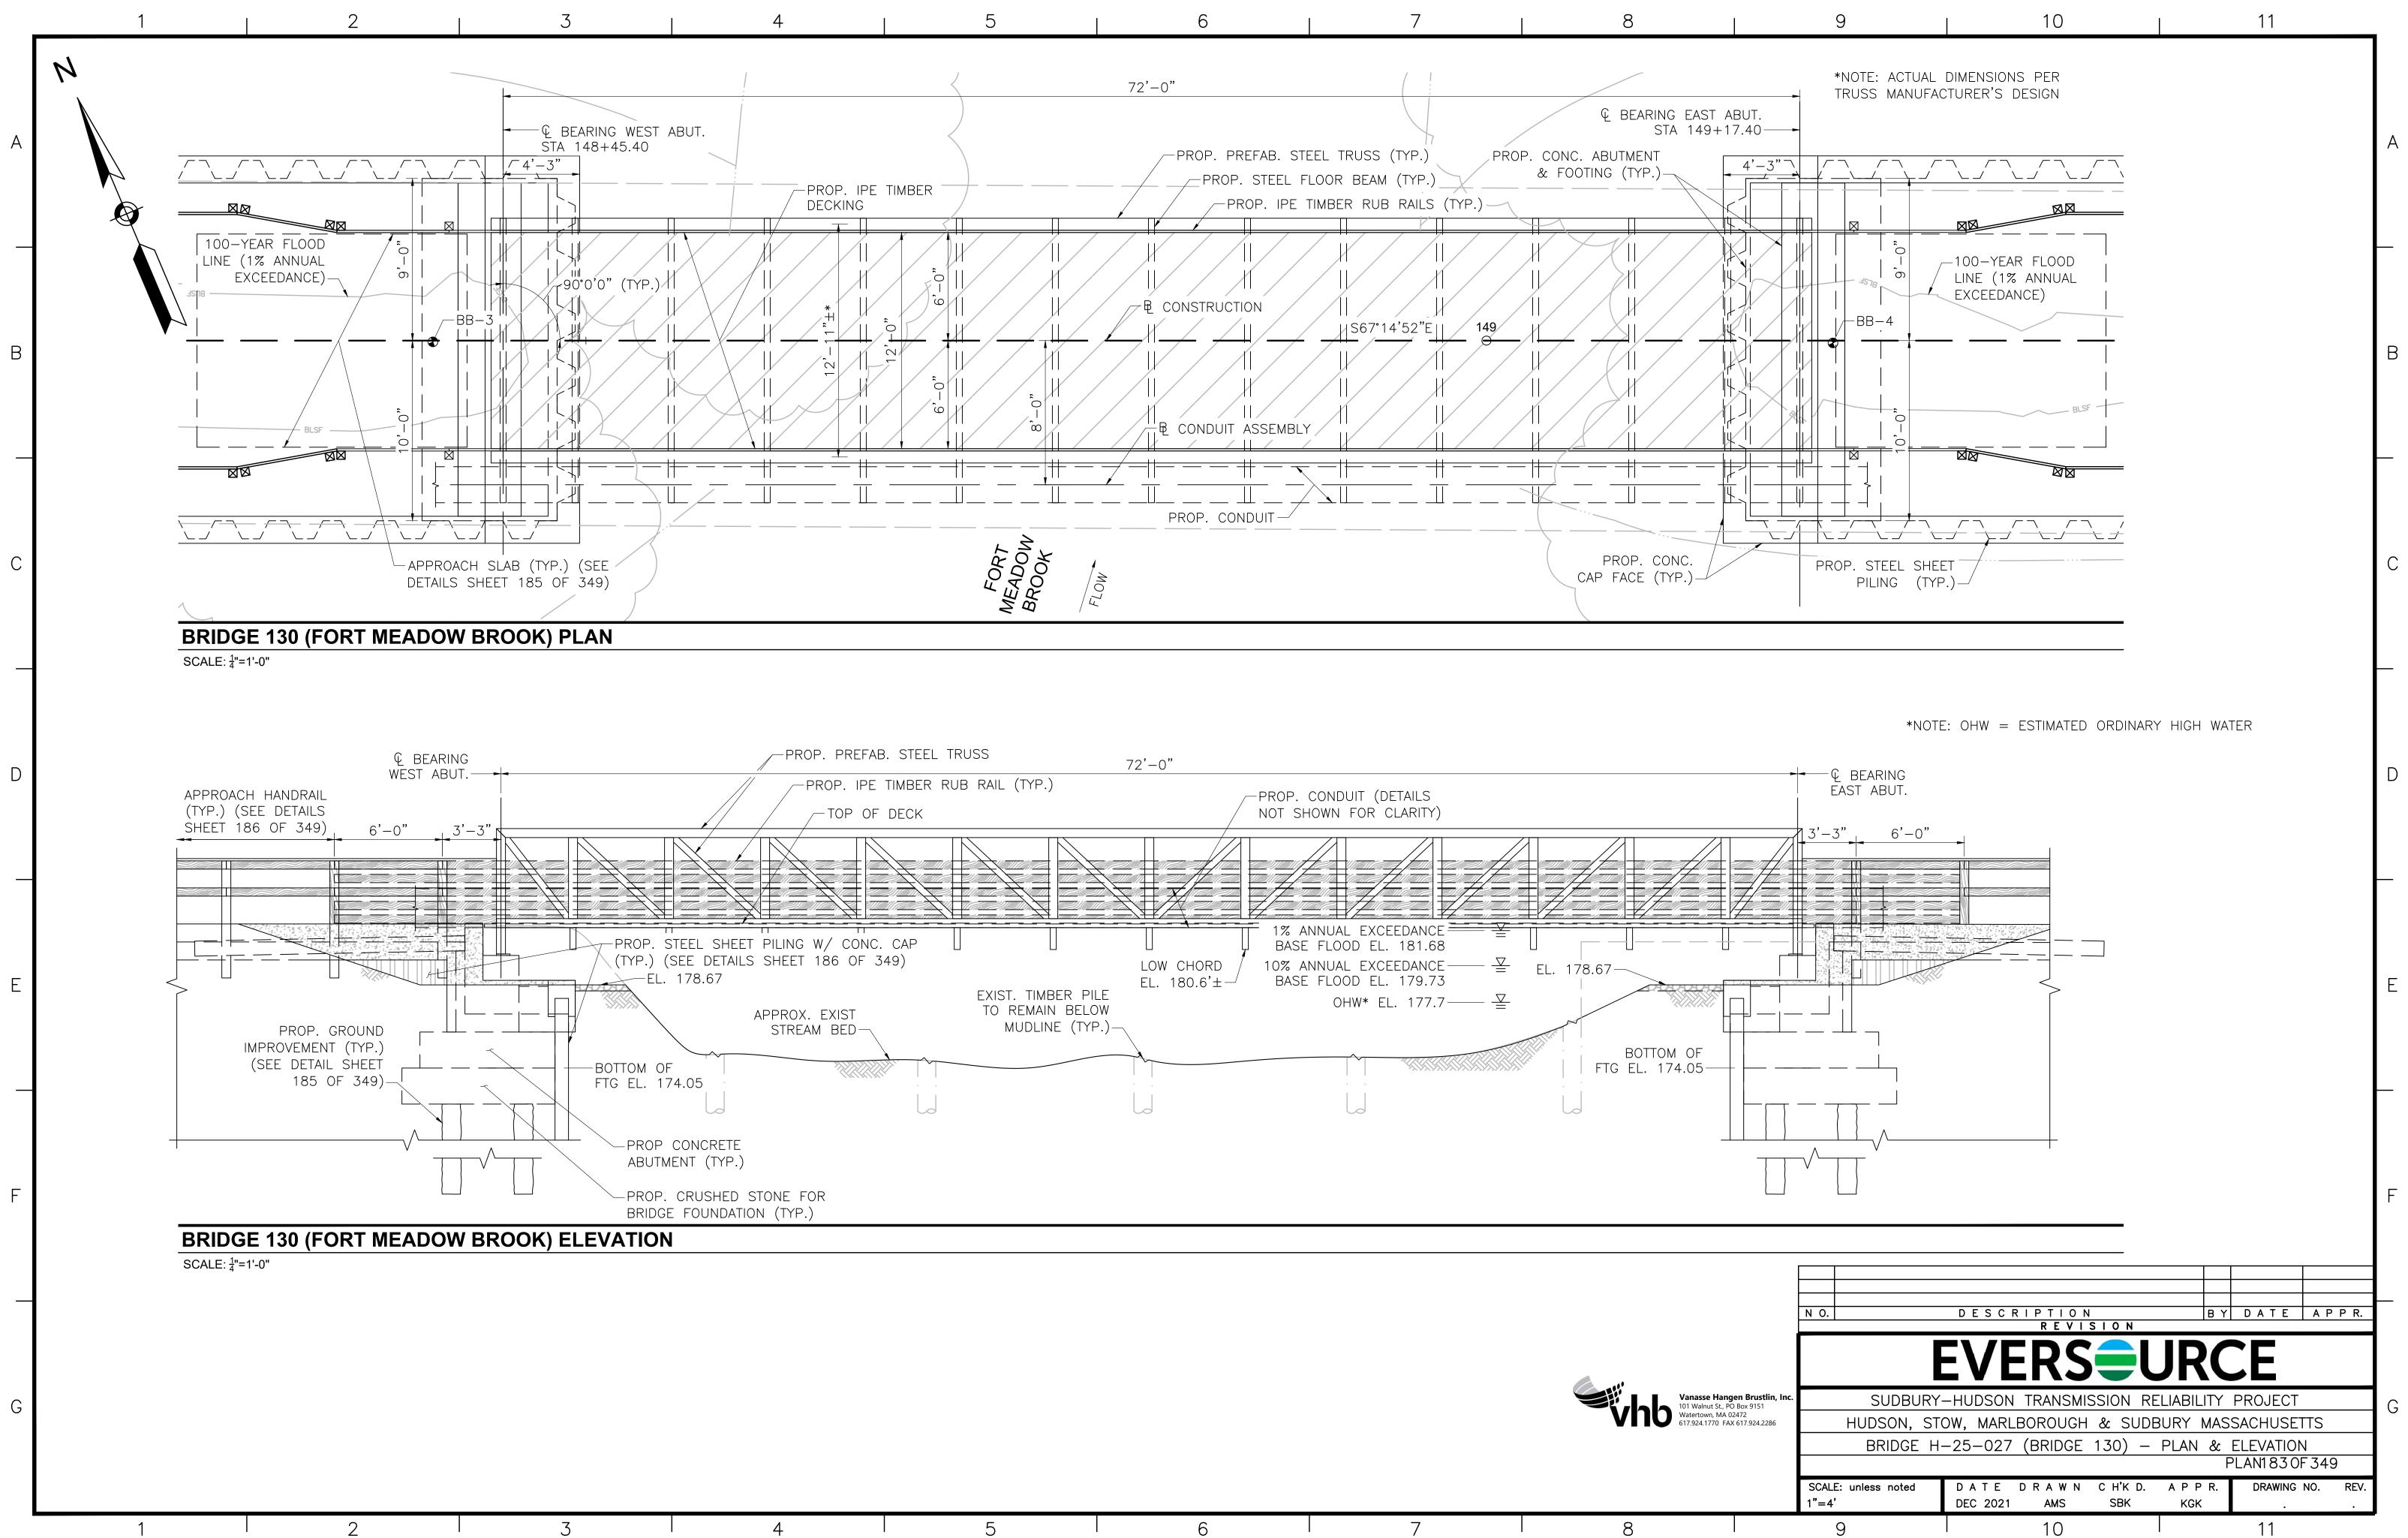

URE THE STABILITY AND SAFE PERFORMANCE OF ALL STRUCTURAL ELEMENTS DURING DEMOLITION AND CONSTRUCTION. IT IS THE RESPONSIBILITY OF THE CONTRACTOR TO PROVIDE ADEQUATE SHIELDING OR NETTING DURING DEMOLITION AND CONSTRUCTION TO ADEQUATELY PROTECT WORKERS AND TO PREVENT DEBRIS AND MATERIALS FROM ENTERING THE WATERWAY. ANY DAMAGE TO REMAINING EXISTING COMPONENTS THAT IS CAUSED BY THE CONTRACTOR'S ACTIVITY SHALL BE REPAIRED OR REPLACED BY THE CONTRACTOR, AT NO ADDITIONAL EXPENSE. DESCRIPTION BY DATE APPR N O. REVISION **EVERS** SUDBURY-HUDSON TRANSMISSION RELIABILITY PROJECT HUDSON, STOW, MARLBOROUGH & SUDBURY MASSACHUSETTS BRIDGE H-25-027 (BRIDGE 130) - KEY PLAN & PROFILE PLAN1770F349 SCALE: unless noted DATE DRAWN CH'KD. APPR. DRAWING NO. REV. DEC 2021 AMS SBK H: 1"=10' V: 1"=2' KGK 10 9 11





|                       | 5               | 6              | 7                                                                           | 8                                        |
|-----------------------|-----------------|----------------|-----------------------------------------------------------------------------|------------------------------------------|
|                       | <               | 72'-0"         |                                                                             |                                          |
|                       |                 |                |                                                                             | E BEARING EAST<br>STA 1494               |
| -PROP. IPE<br>DECKING |                 | PROP. STE      | 3. STEEL