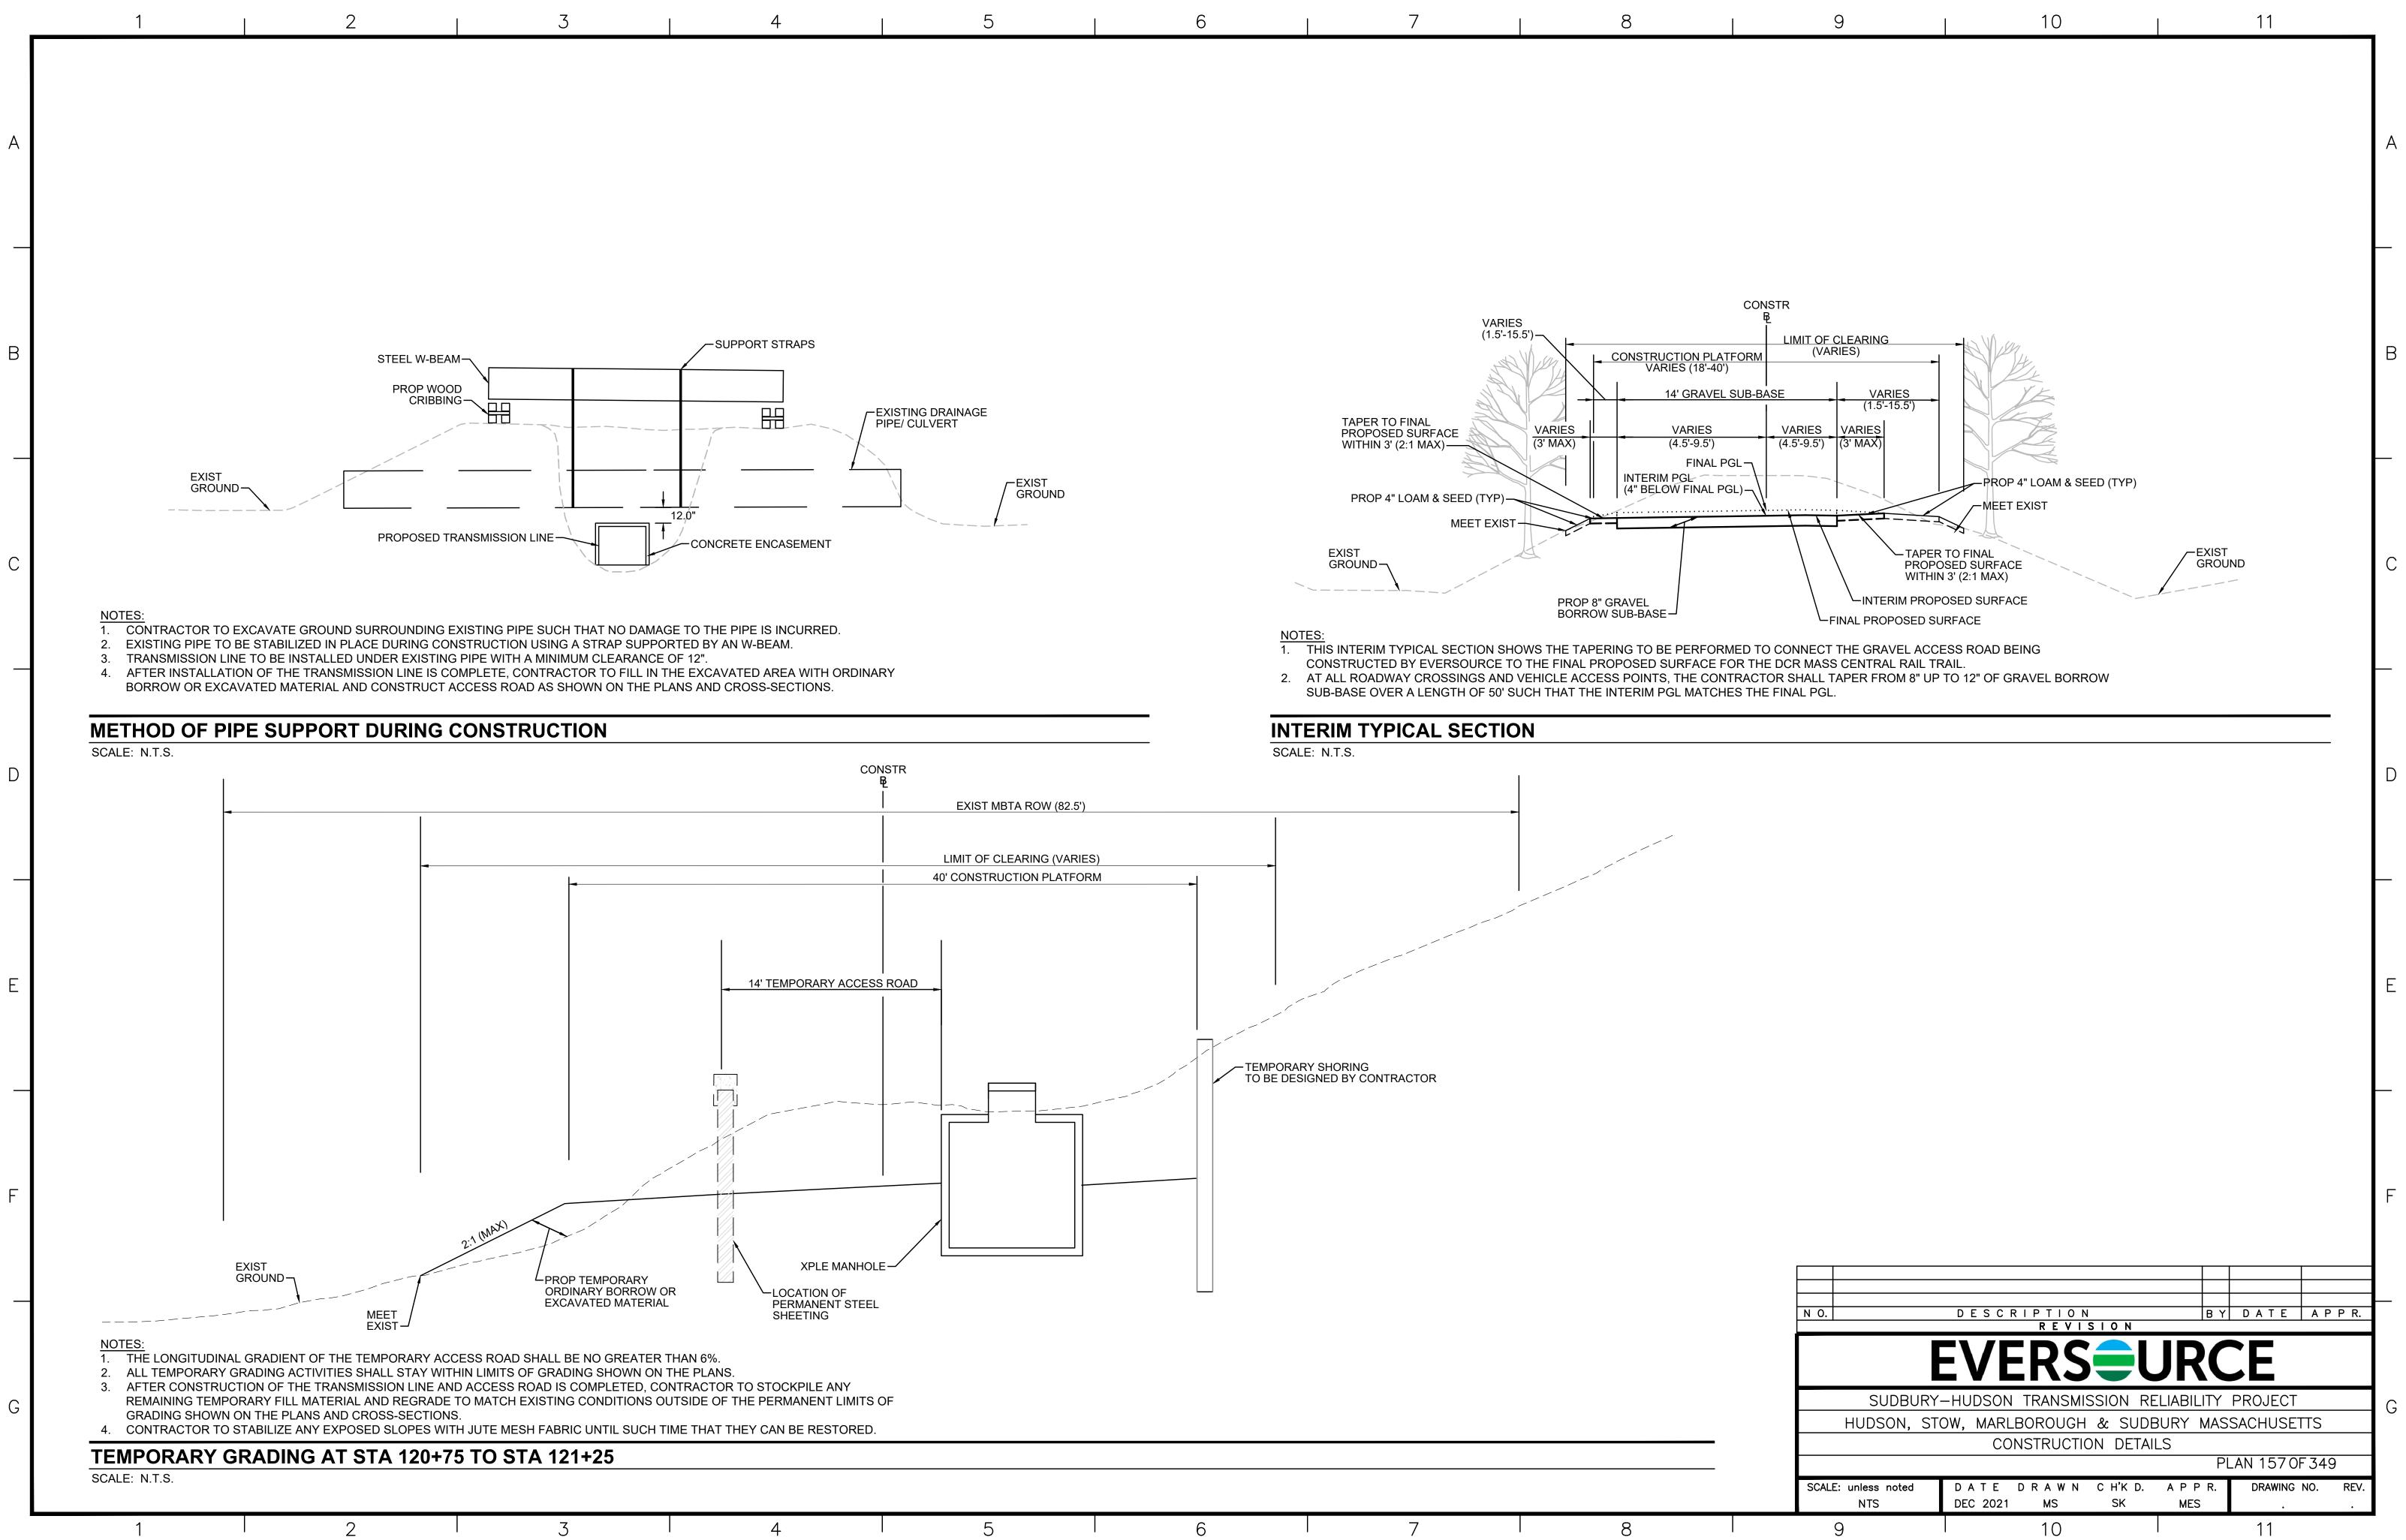

|                      | CE         |       |
| <b>Brustlin, Inc.</b><br>9151 |                            | Y-HUDSON TRANSM                     |                      |            | G     |
| .924.2286                     |                            | TOW, MARLBOROUGH<br>TEMPORARY TRAFF | I & SUDBURY          | MASSACHUSE |       |
|                               |                            | SIGN S                              | UMMARY               |            |       |
|                               | SCALE: unless noted<br>NTS | DATE DRAWN<br>DEC 2021 MM           | CH'KD. APP<br>KW MES |            |       |
|                               | 9                          | 10                                  |                      | 11         |       |



|--|















| E E | C C | . 7 | . 0 |
|-----|-----|-----|-----|
| C   | 0   |     | Ő   |





|           | 1                                      | Z                                                                                                                         | 3                                                  |                       | 4                       |
|-----------|----------------------------------------|---------------------------------------------------------------------------------------------------------------------------|----------------------------------------------------|-----------------------|-------------------------|
|           |                                        |