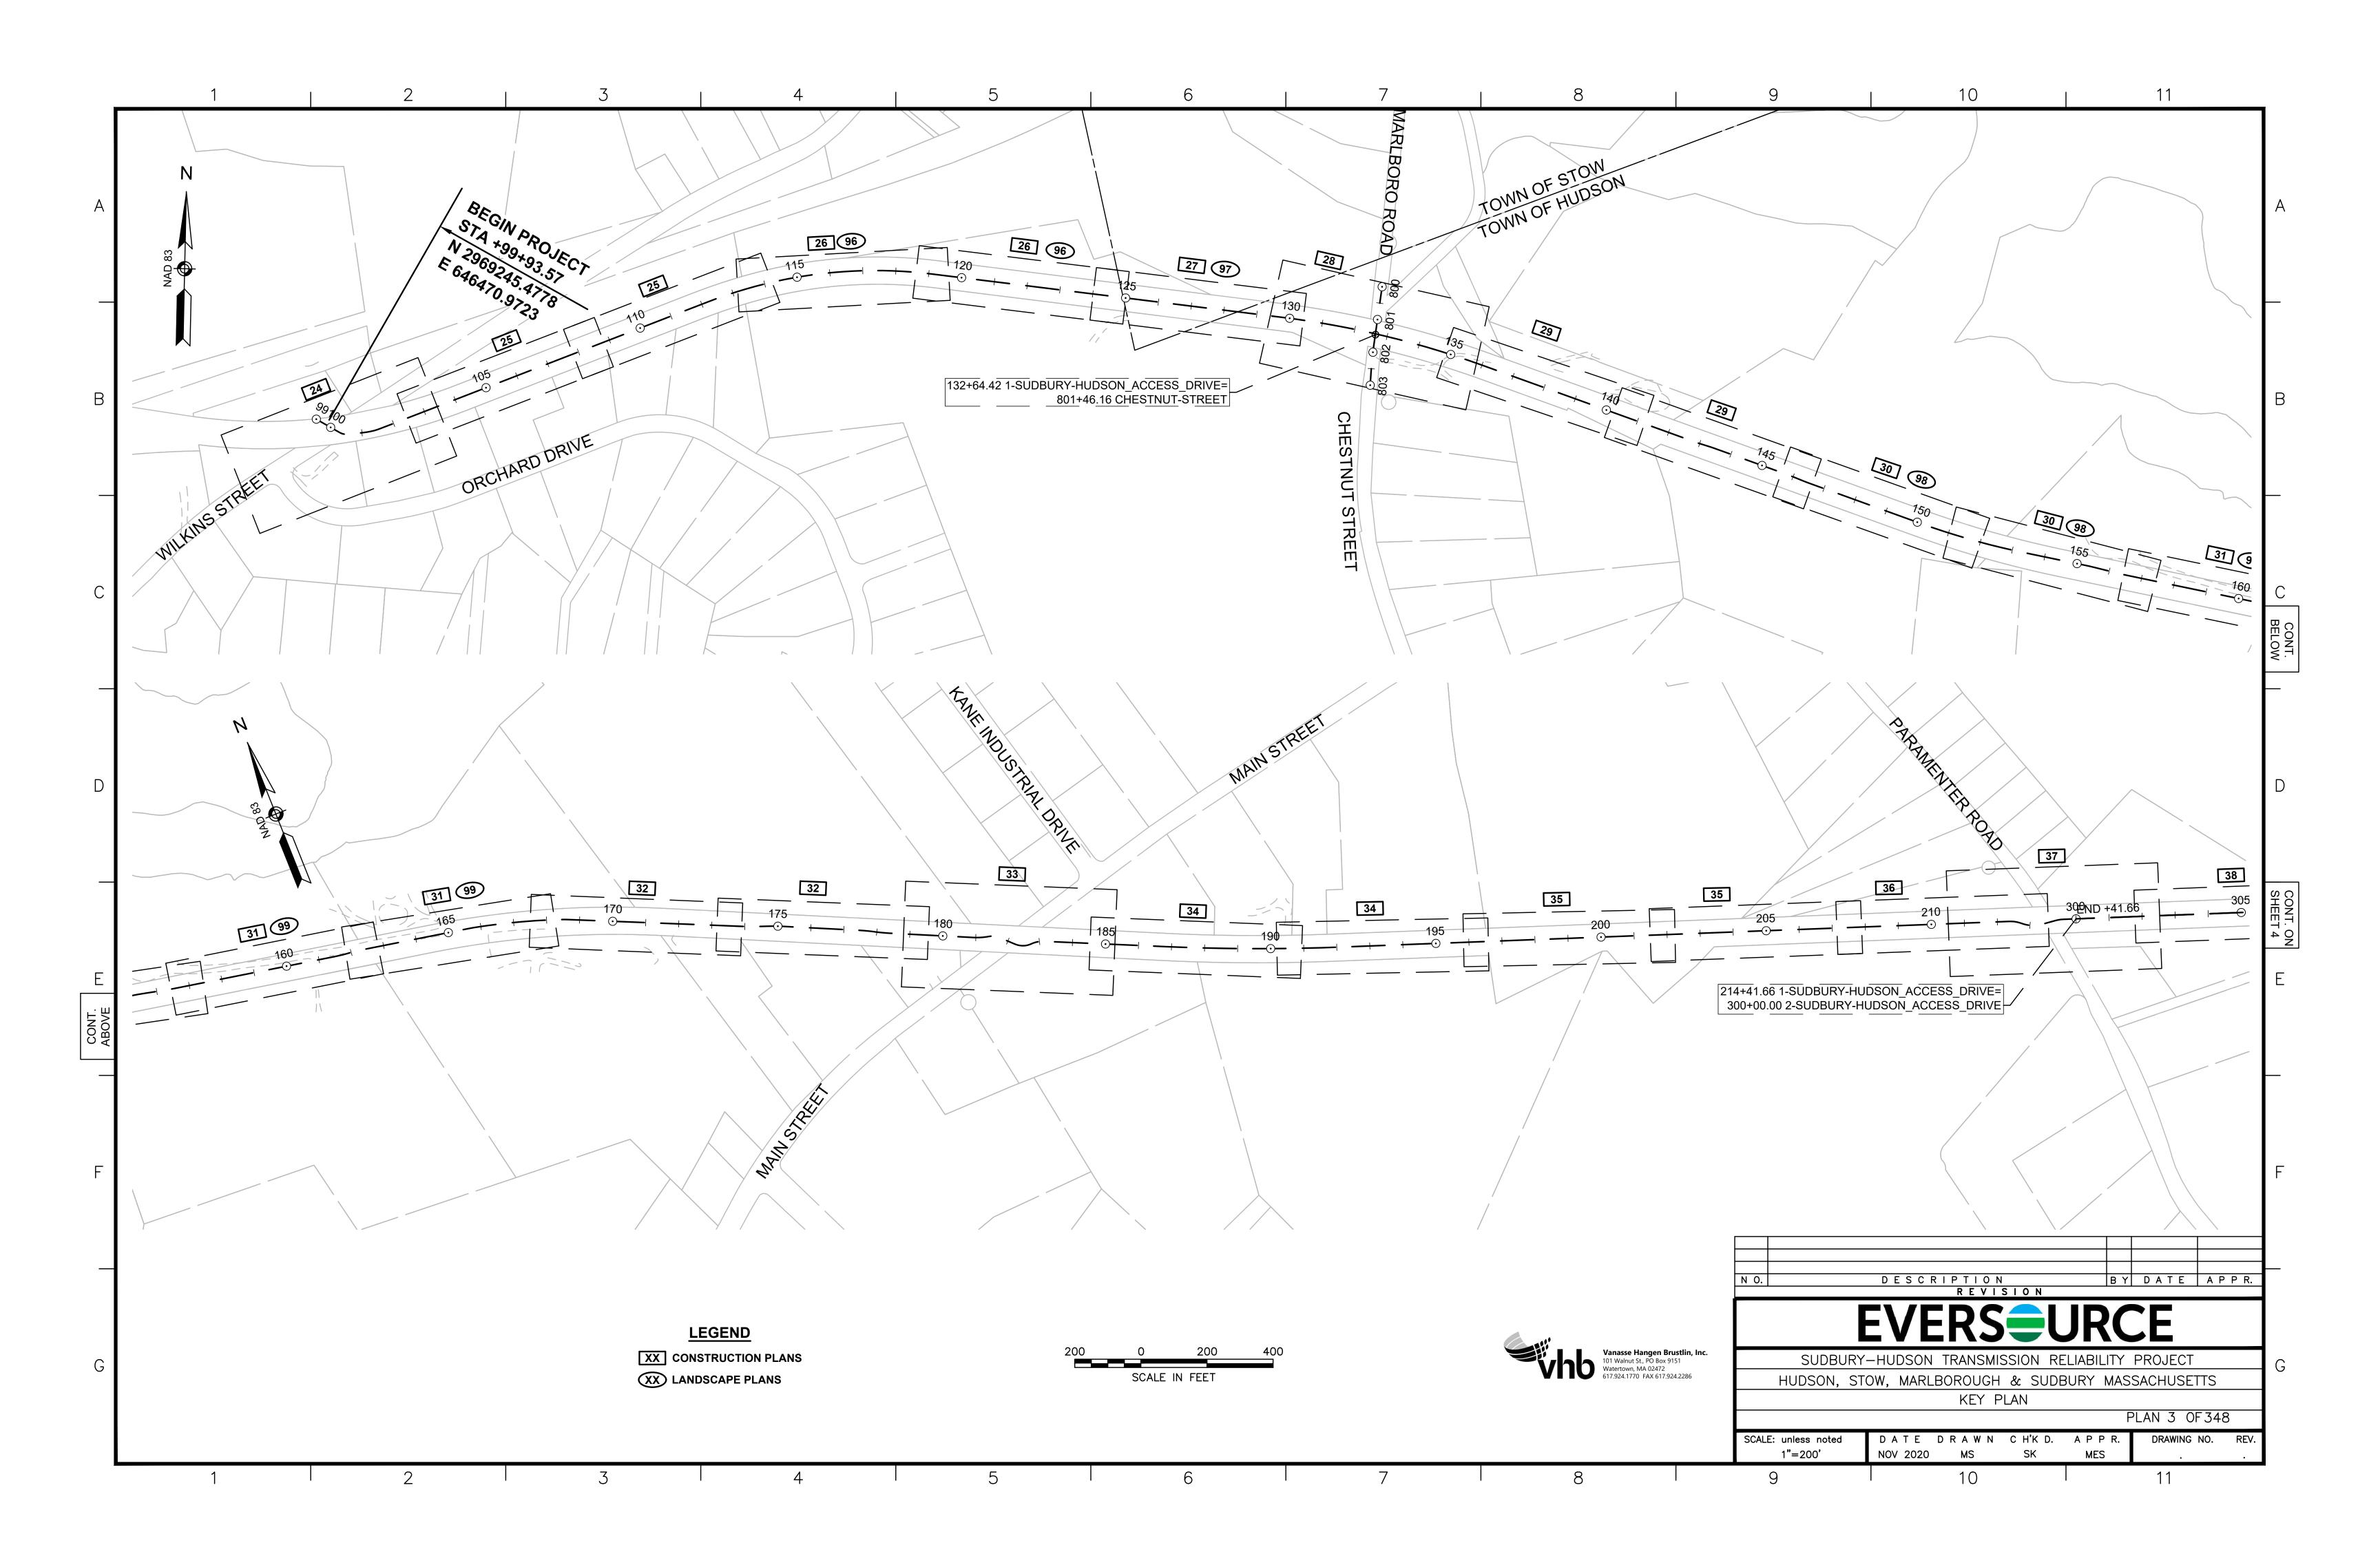

|                        |
|                      |                                                           |                                                                                                                 |                                                                                                                                        |                                                                                                               |                                                                           |                                                                       |                                                                           | . •                                                            |                        |





| F | G |   | 7 |   |  |
|---|---|---|---|---|--|
| С | 0 | I | / | I |  |
|   |   |   |   |   |  |







|   | NUMBER | STARTING<br>STATION<br>99+50.00 | NORTHING<br>2969274.969 | EASTING<br>646438.132 | CURVE DATA                                                          | LINE DATA<br>S57°19'07"E | ENDING<br>STATION<br>100+31.72 | NORTHING<br>2969230.845 | EASTING<br>646506.912 |
|---|--------|---------------------------------|-------------------------|-----------------------|---------------------------------------------------------------------|--------------------------|--------------------------------|-------------------------|-----------------------|
| D | C101   | 100+31.72                       | 2969230.845             | 646506.912            | R=40.00 <sup>°</sup> Δ= 35°52'18