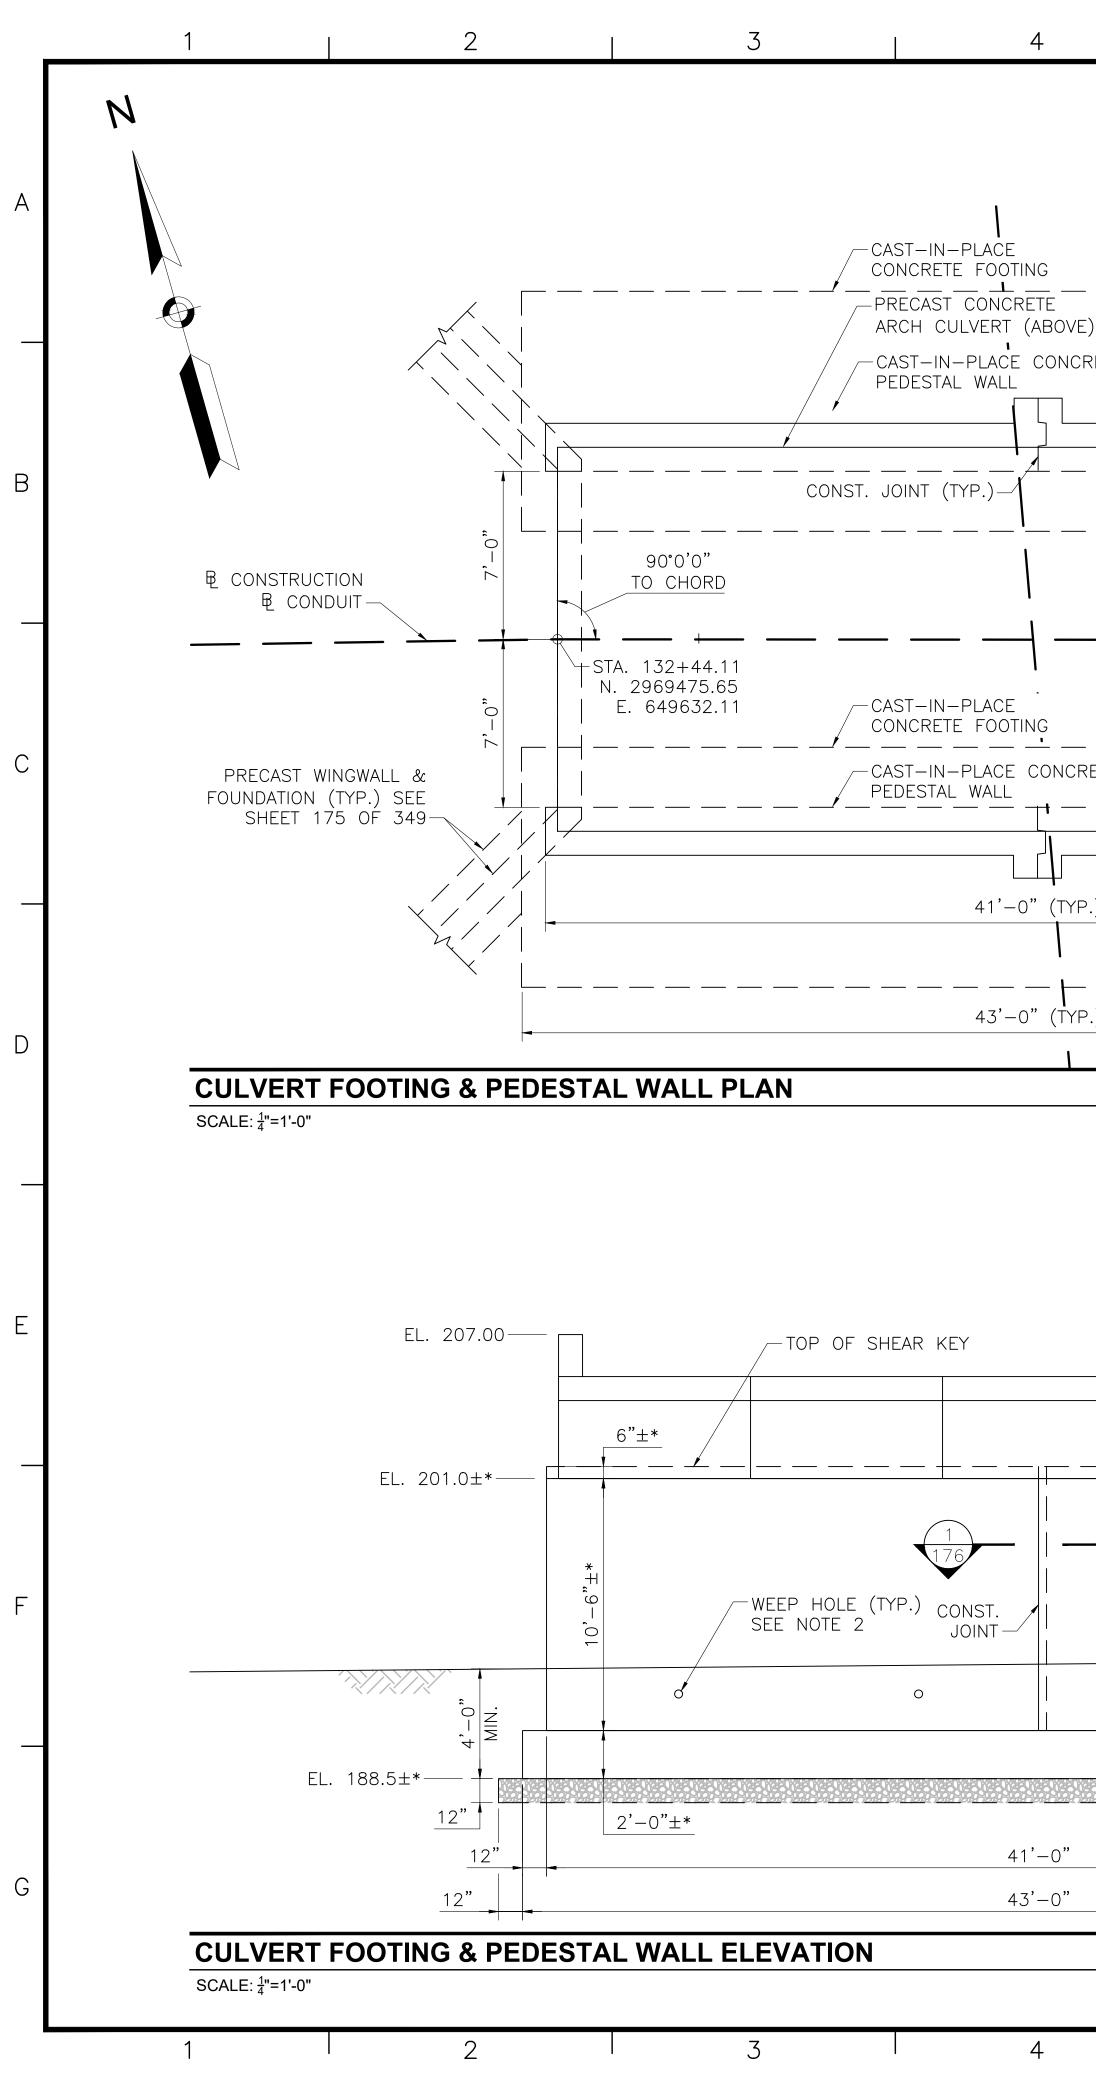

|
| <u> DTES: CHESTNUT STREET</u>                                                    |                                                                                                                                          |
| <u> DTES: CHESTNUT STREET</u>                                                    |                                                                                                                                          |
|                                                                                  | REVISION<br>EVERSEURC<br>URY-HUDSON TRANSMISSION RELIABILITY<br>, STOW, MARLBOROUGH & SUDBURY MASE<br>H-25-011 (CHESTNUT STREET) - KEY R |







|                  | 5                                           | 6                                |                                                                                                          | 7       | 8                                                                                                                                                                                                                                                                                                                                                                                                                     |
|------------------|---------------------------------------------|----------------------------------|----------------------------------------------------------------------