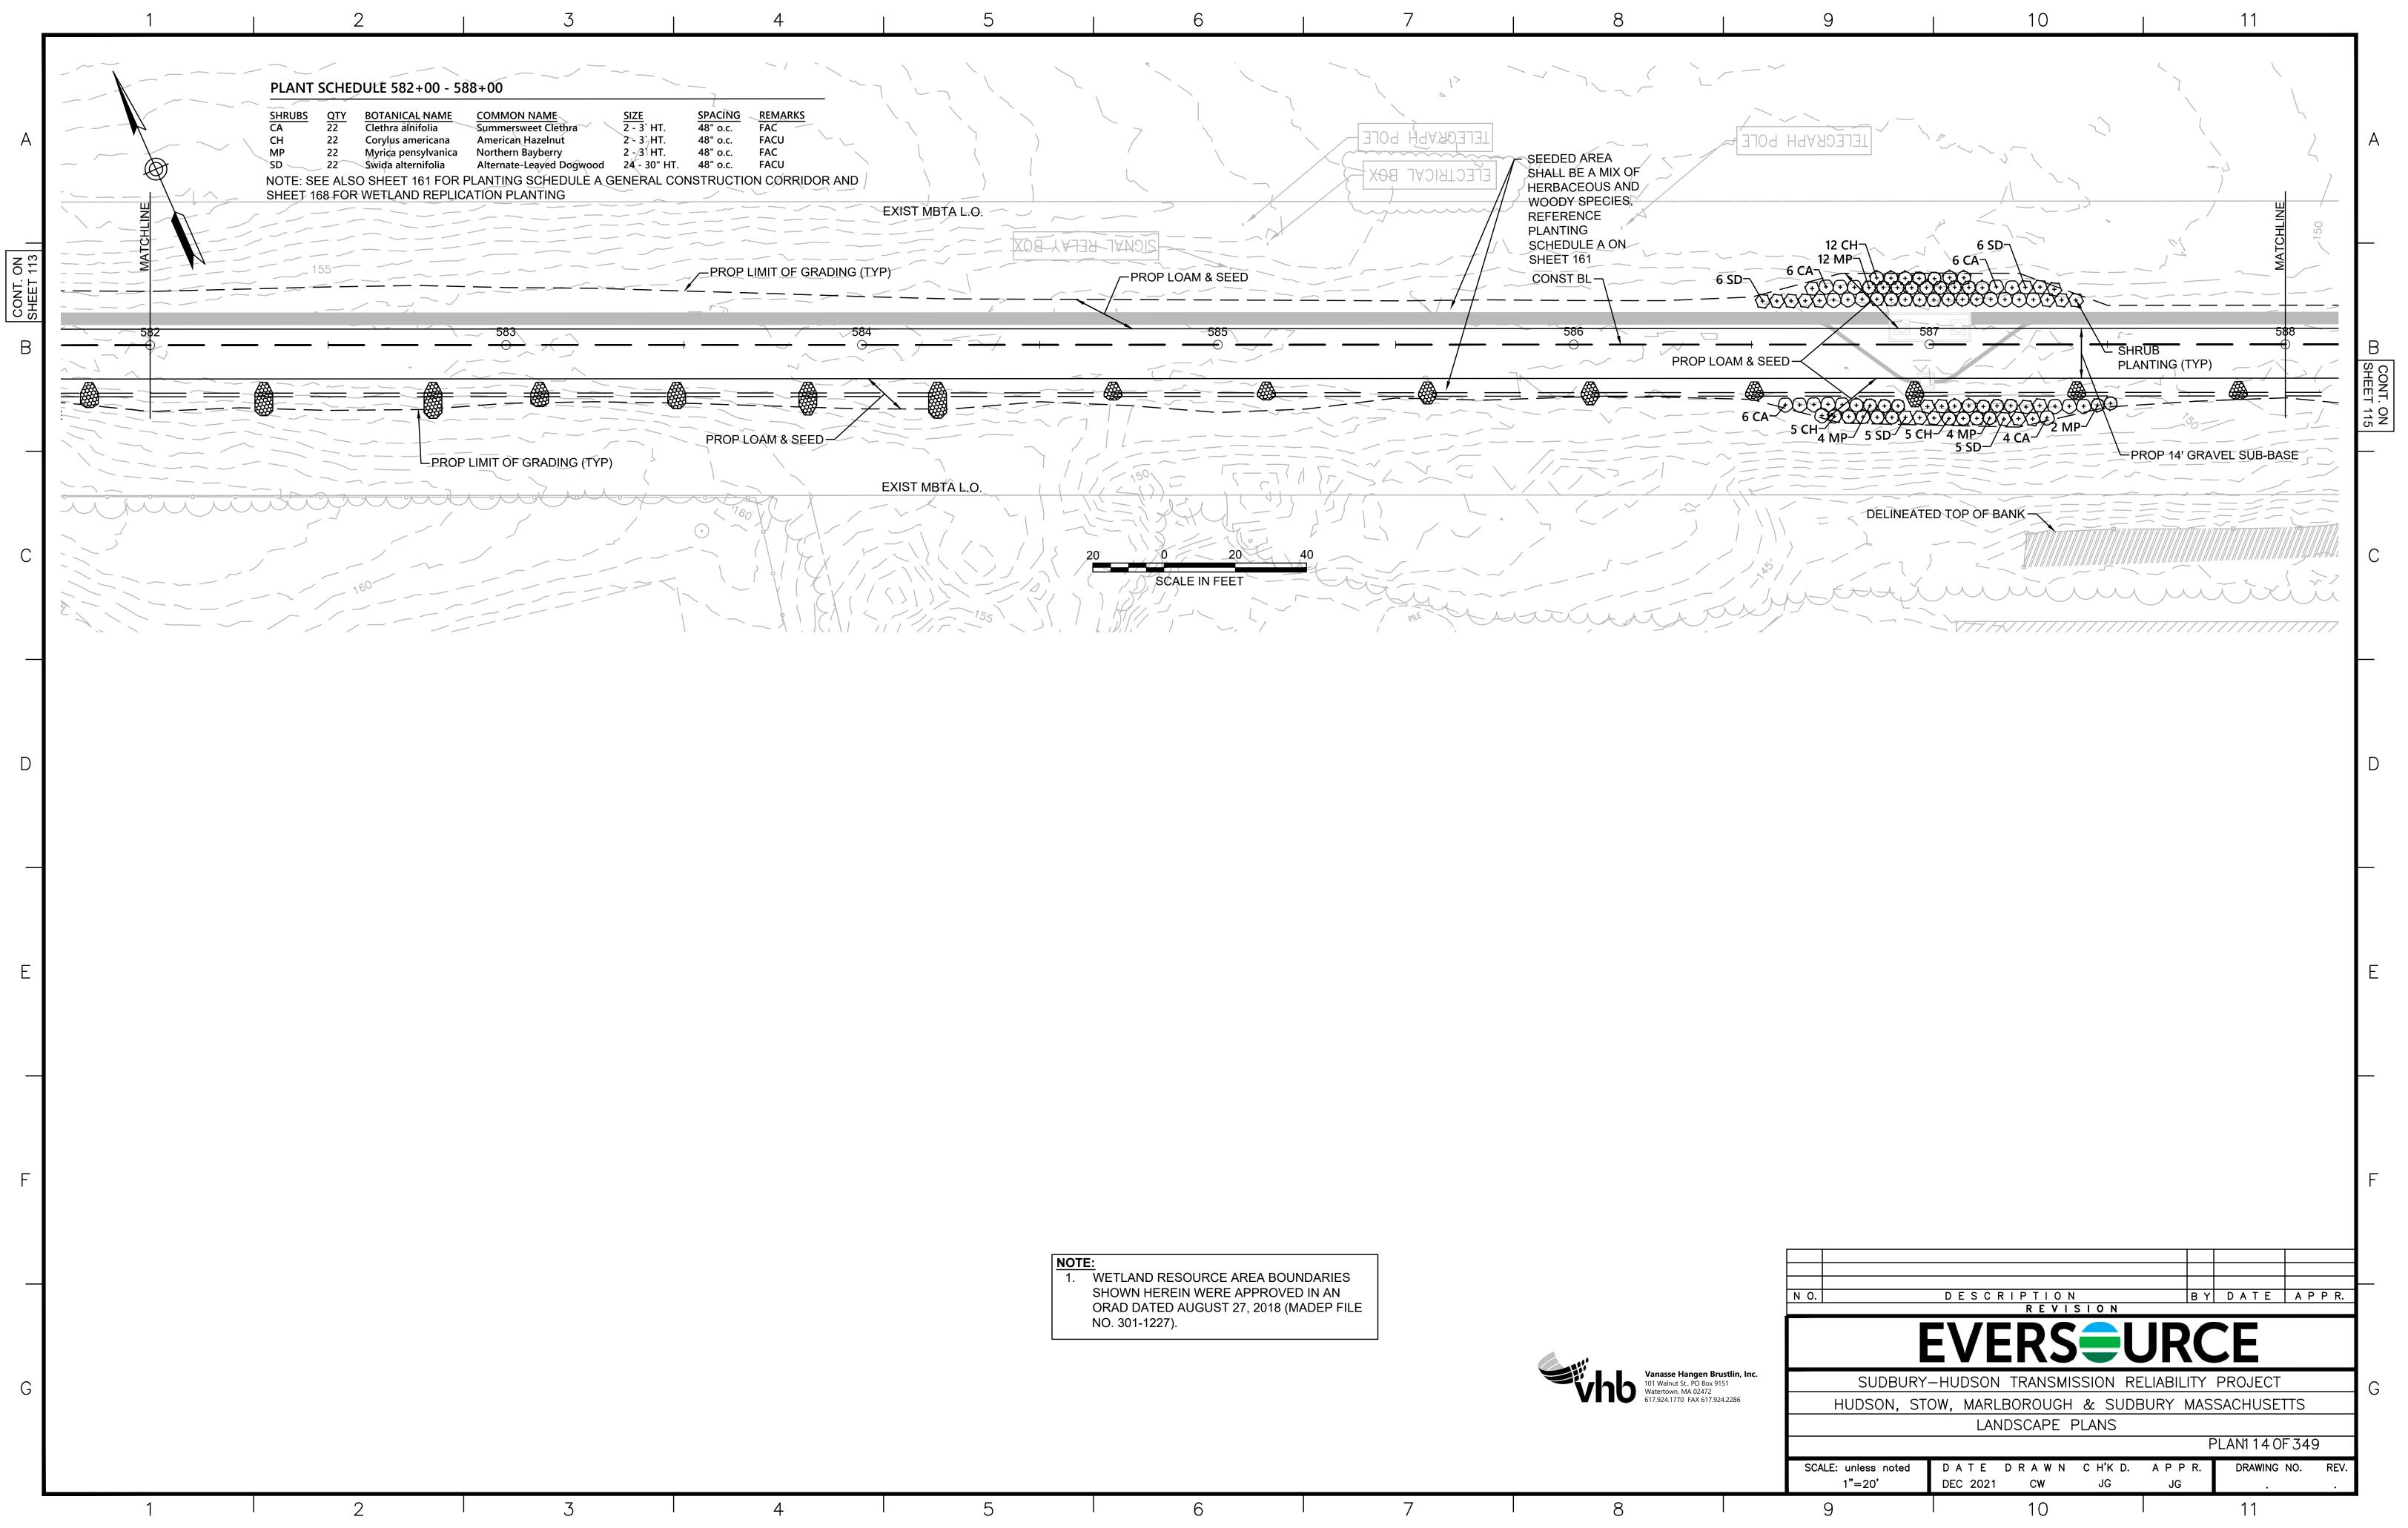

|                                        |                                                                                          | PE PLANS               | PLAN1 OC               | OF 349          |
|                                                       | SCALE: unless noted<br>1"=20'          | DATE DRA<br>DEC 2021 MS                                                                  |                        | A P P R. DRAWII<br>MES | NG NO. REV.     |
|                                                       | 9                                      | 1                                                                                        | )<br>)                 | 11                     |                 |

















































|       | , //////////////////////////////////// | 1 QV 3 VC 4 IV<br>3 IV 4 SA 1 AR<br>++++++++++++++++++++++++++++++++++++ |
|-------|----------------------------------------|--------------------------------------------------------------------------|
|       |                                        |                                                                          |
|       |                                        |                                                                          |
| 1 AC- | BRIDGE 130                             |                                                                          |

| erticillataWinterberry3` - 4`48" o.a amomumSilky Dogwood3` - 4`48" o.