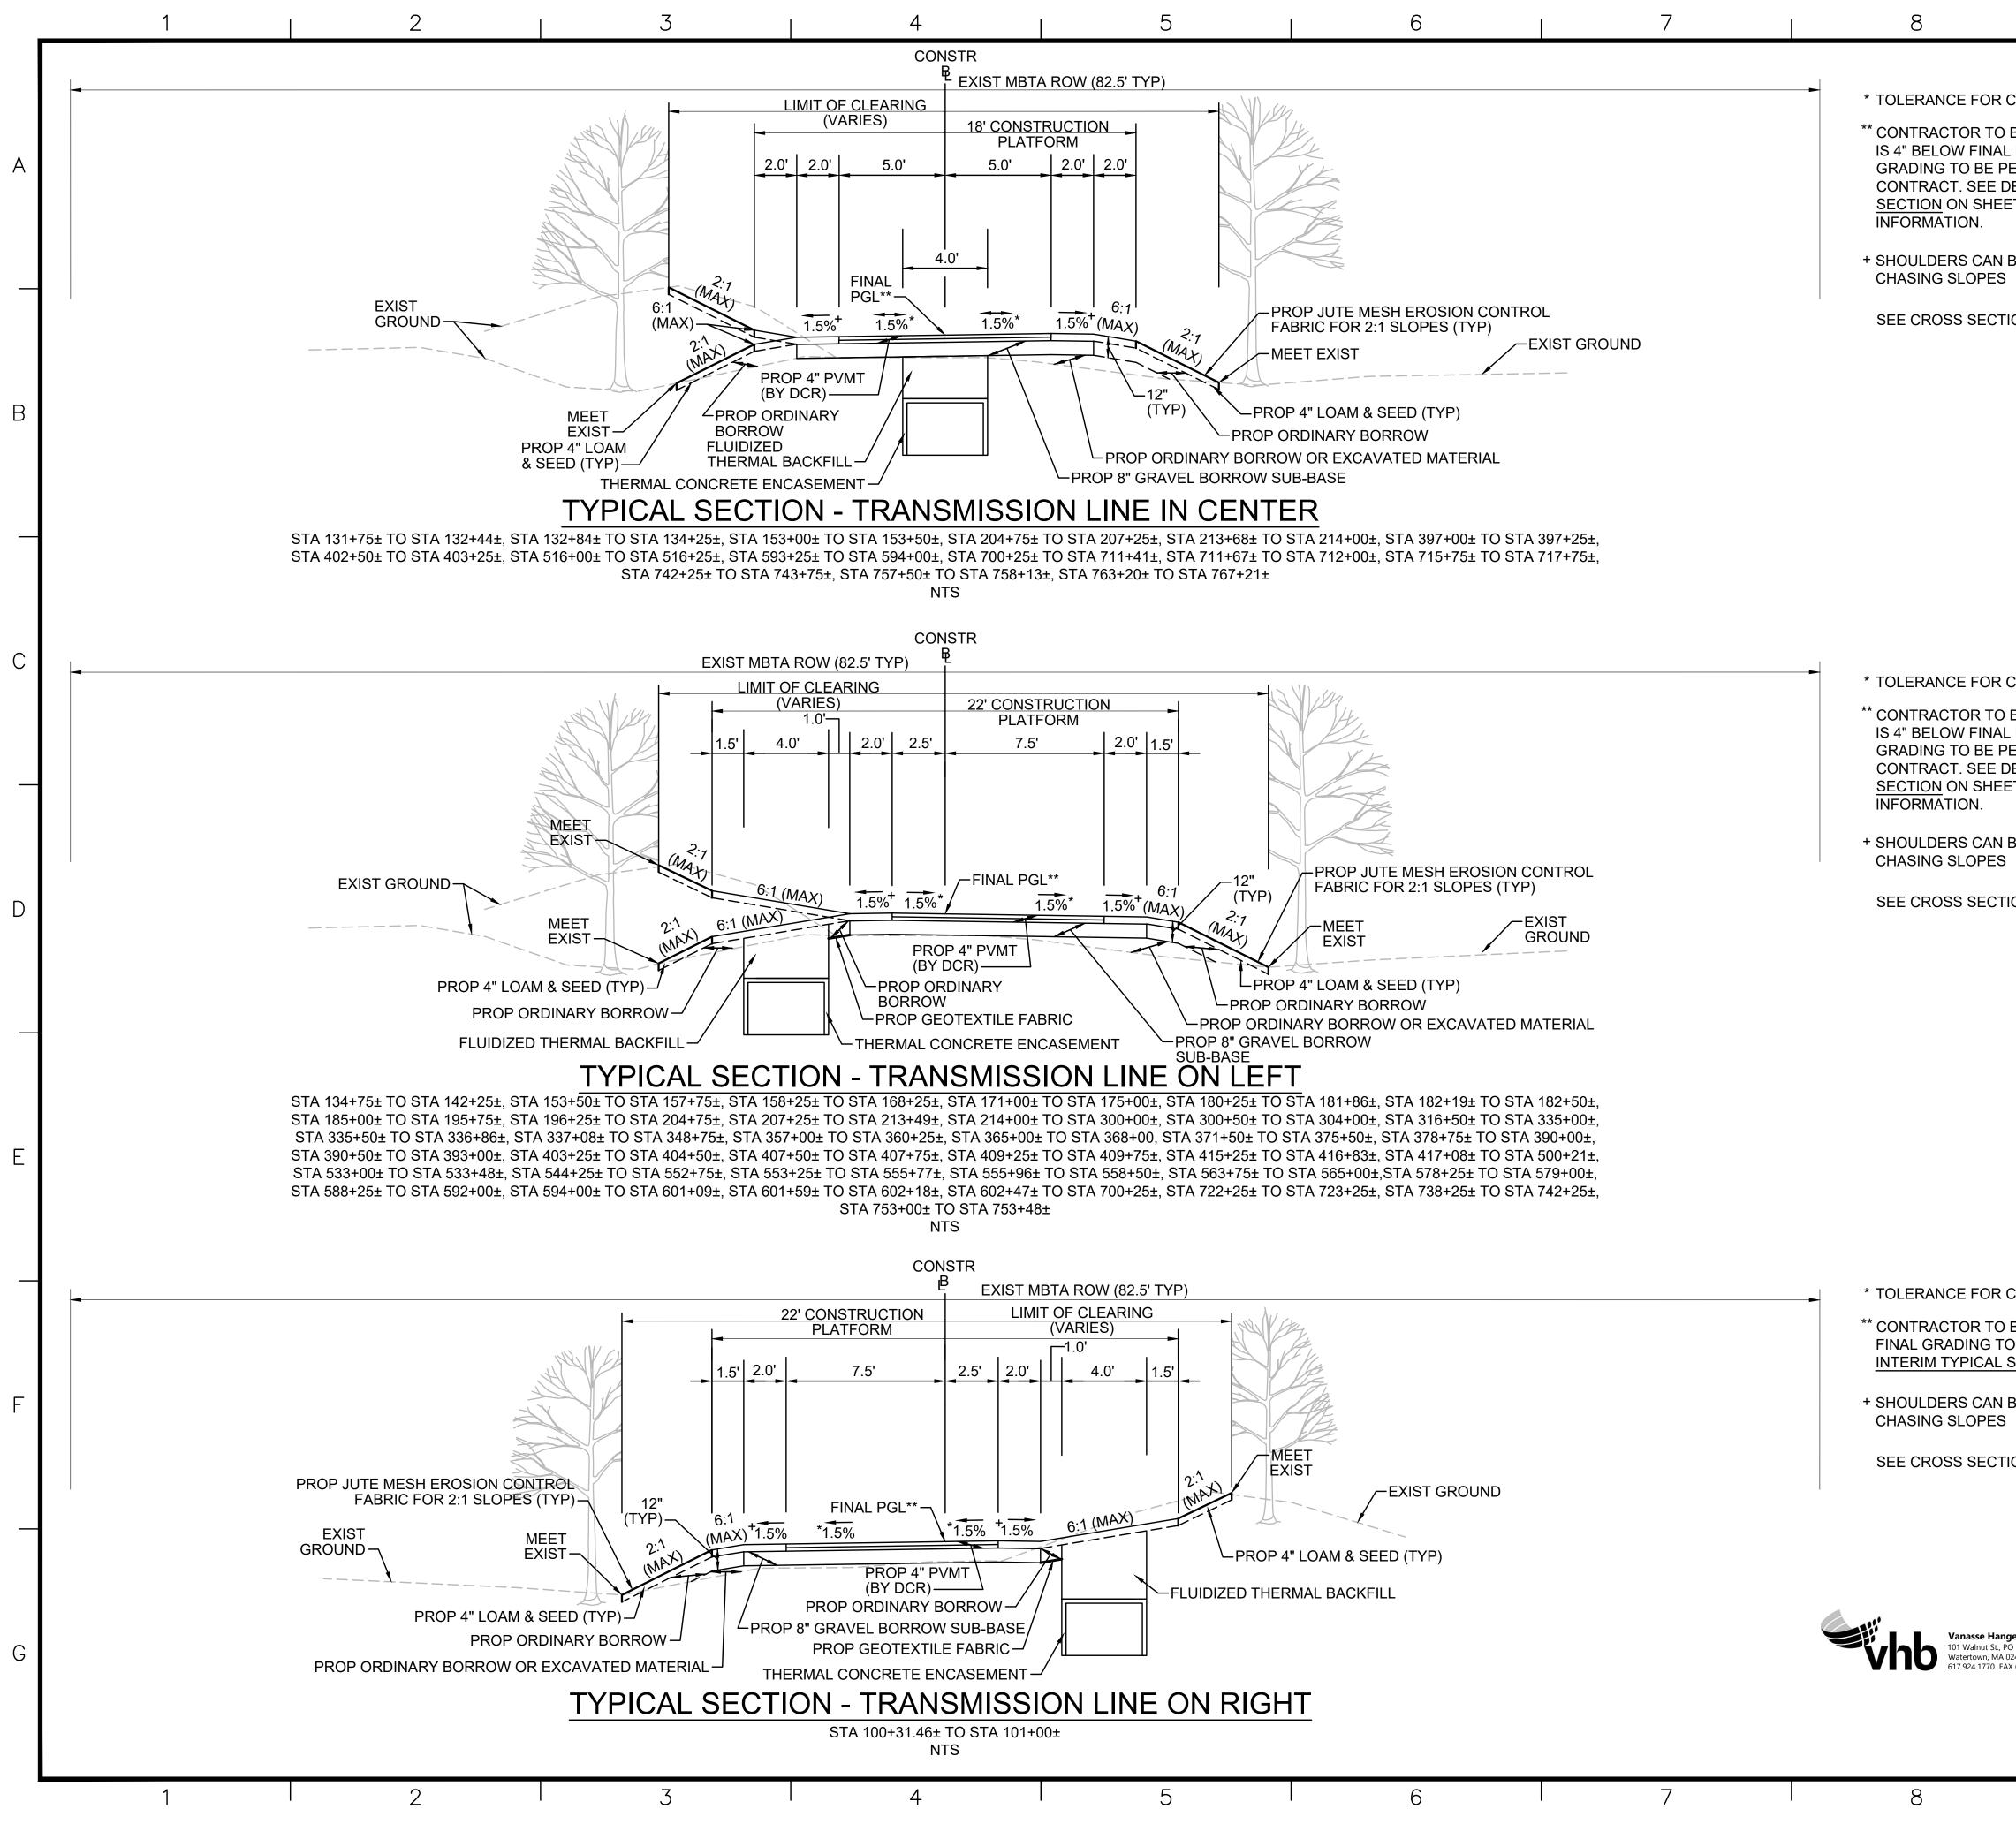

|          | CAL SECTION |          |                       |            |   |
|                                                                       | SCALE: unless noted                                                         | DATE D   | RAWNCH      | IKD. API | PLAN 14<br>pr. drawin |            |   |
|                                                                       | NTS                                                                         | FEB 2021 |             | SK MES   |                       | G NO. REV. |   |
| I                                                                     | 9                                                                           |          | 10          | I        | 11                    |            |   |



| 5                                                                                                                                                                                                                                                          | 6                                                                                                                           | 7                                                            | 8                                                                                                   | 9                                                                                                     | 10                                                                                   | 11                                                |      |
|-