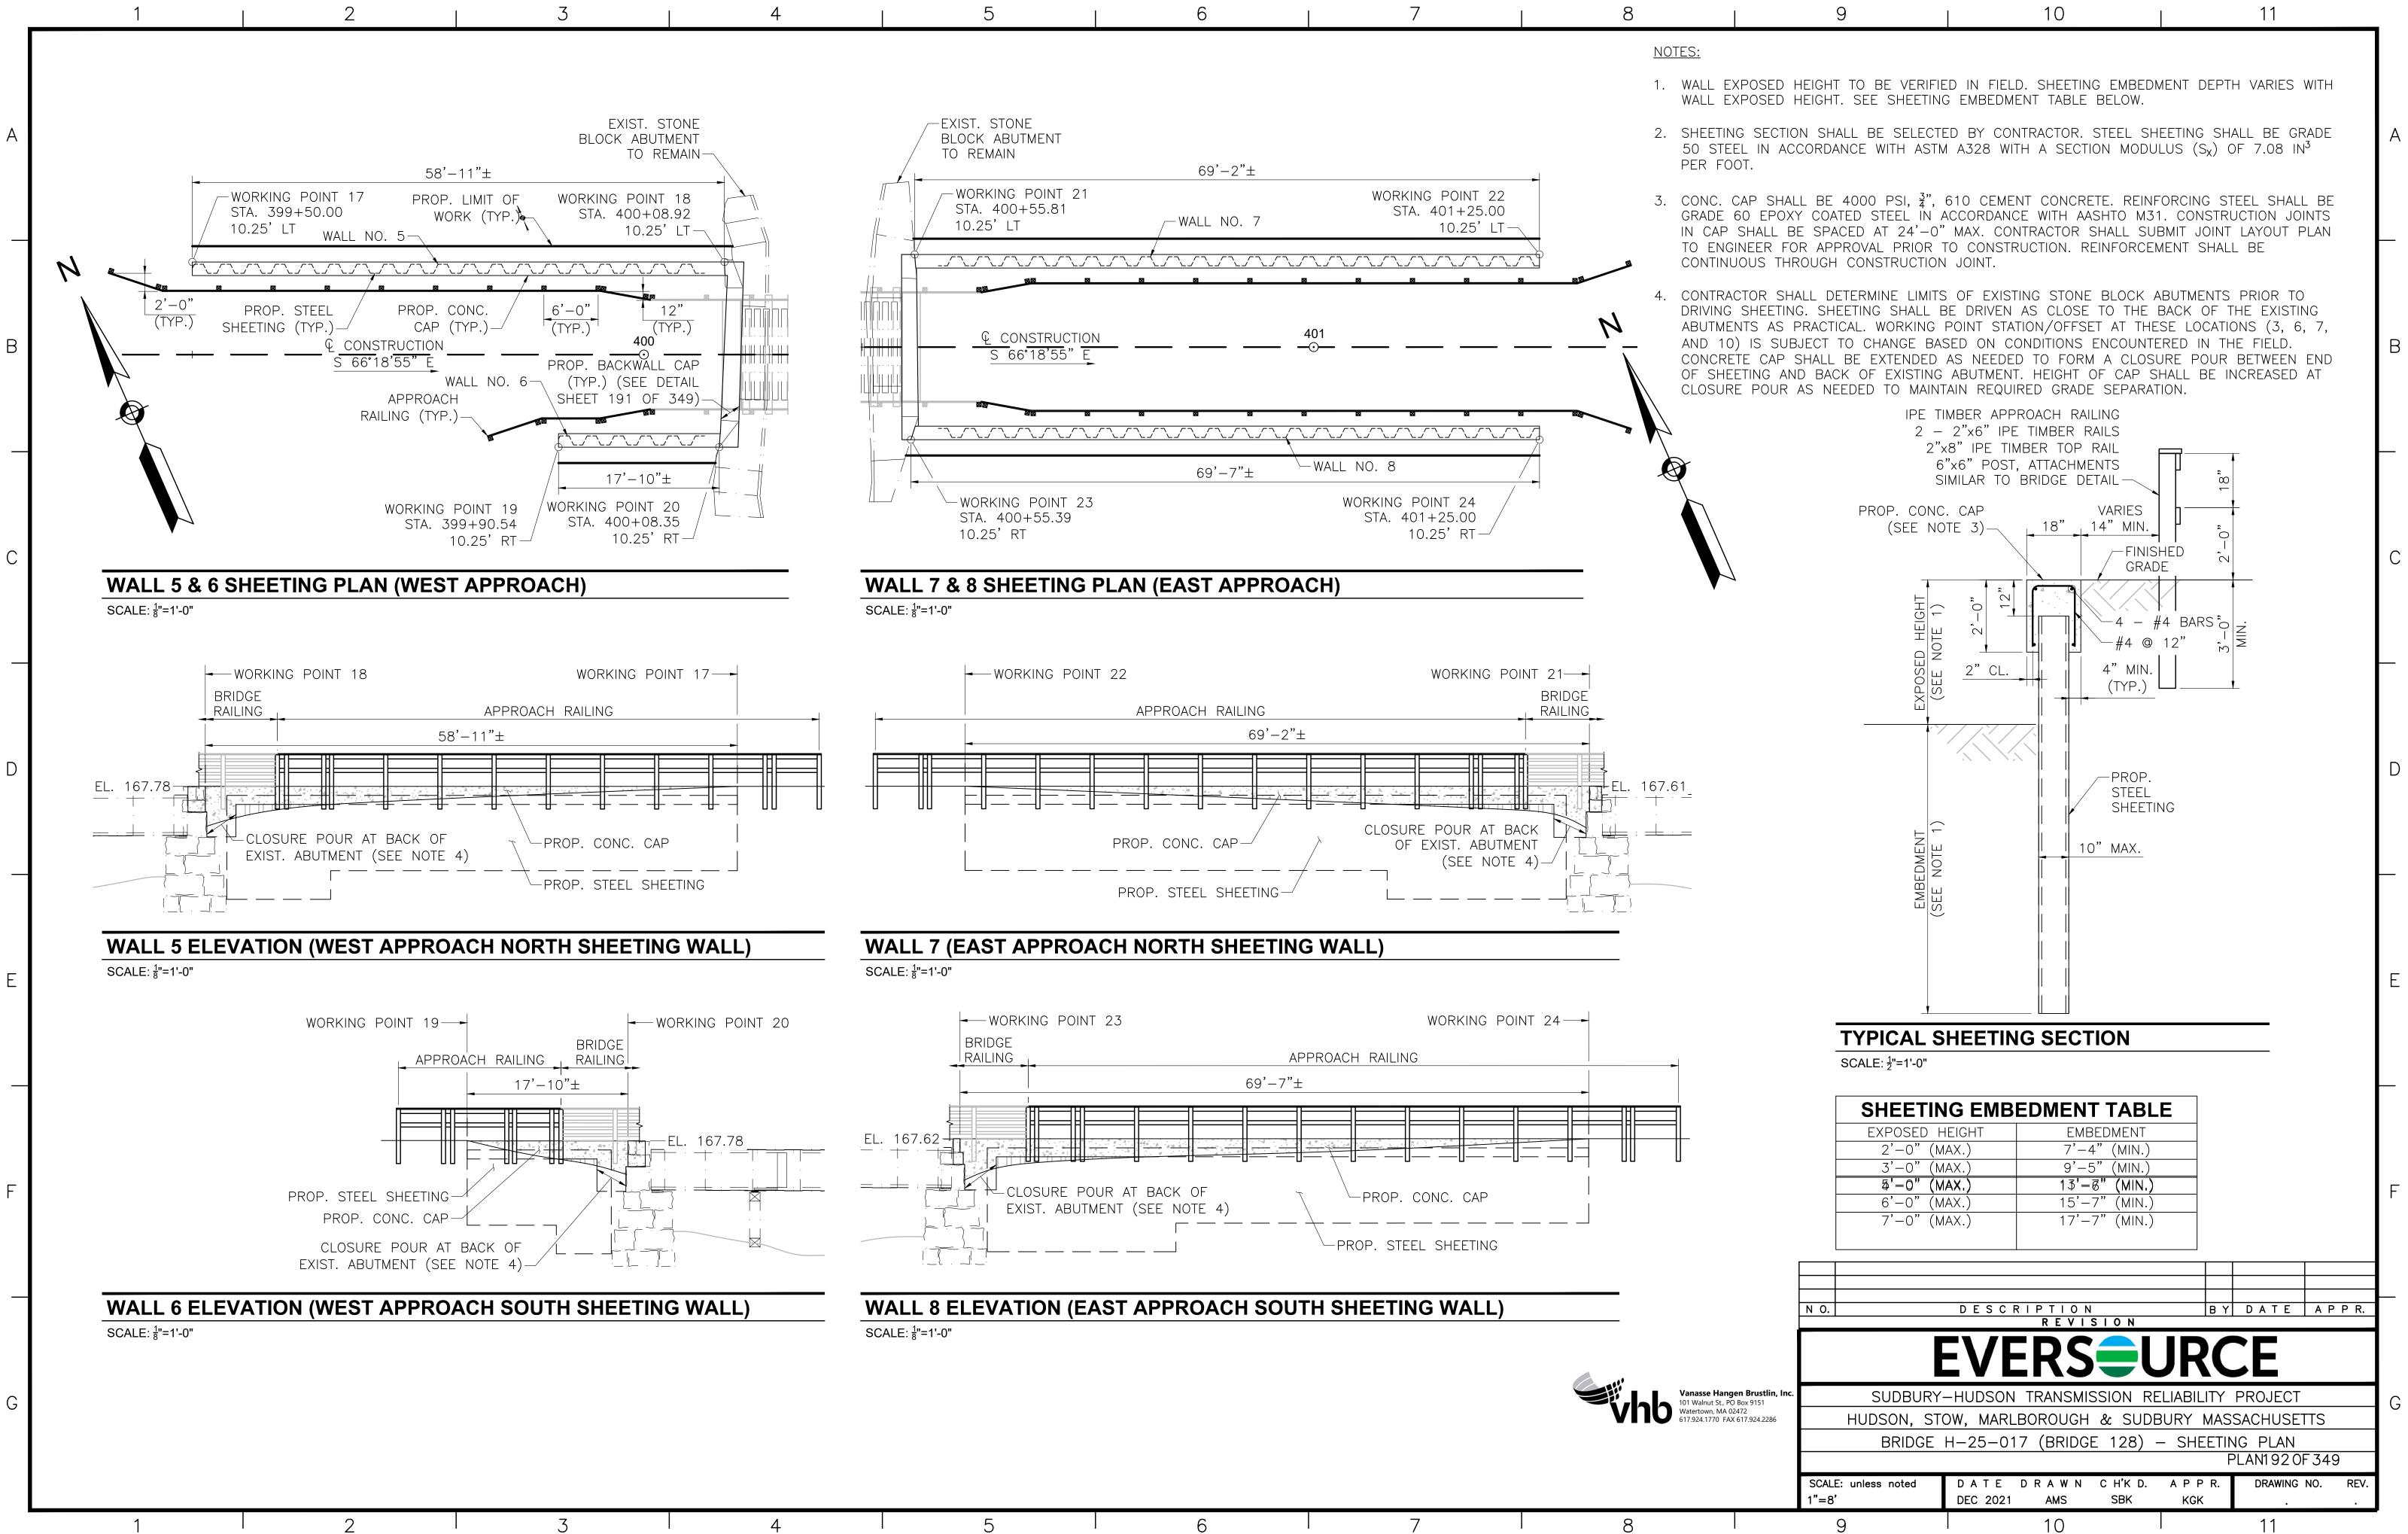

|
| Brustlin, Inc.            |                                   | EVER                             |           |              |               |          |   |
| x 9151<br>2<br>7.924.2286 | HUDSON, S                         | RY-HUDSON TRAN<br>STOW, MARLBORC | UGH & SUD | BURY MAS     | SACHUSE       |          | G |
|                           |                                   | S-31-017 (BRI                    |           | F            | 2 PLAN1900    | - 349    |   |
|                           | SCALE: unless noted<br>1"=4'<br>9 | DATE DRA<br>DEC 2021 AN          |           | APPR.<br>KGK | drawing<br>11 | NO. REV. |   |
| •                         | 3                                 | . [(                             | 0         | •            | 11            |          |   |







| 5 | 6 | 7 | 8 |
|---|---|---|---|
|   |   |   |   |



Vanasse Hangen Brustlin, Inc 101 Walnut St., PO Box 9151 101 Walnut St., PO Box 91 Watertown, MA 02472 617.924.1770 FAX 617.92 617.924.1770 FAX 617.924.2286

SCALE: unless noted

H: 1"=10' V: 1"=2'

9

8

8

## GENERAL NOTES: BRIDGE 127 DESIGN: IN ACCORDANCE WITH THE 2009 AASHTO GUIDE SPECIFICATIONS FOR THE DESIGN OF PEDESTRIAN BRIDGES (WITH 2015 INTERIM REVISIONS) FOR H10 LOADING WITHOUT IMPACT AND 90 PSF PEDESTRIAN LOADING, WHICHEVER CONTROLS. DESIGNED FOR TEMPORARY H20 LOADING DURING CONSTRUCTION ONLY. RAILING DESIGNED FOR PEDESTRIAN LOADING ONLY. CONCRETE: ALL CAST IN PLACE CONCRETE SHALL BE 4000 PSI, 1<sup>1</sup>/<sub>2</sub>", 565 CEMENT CONCRETE GROUT TO BE USED FOR DRILLING AND GROUTING DOWELS INTO EXISTING SUBSTRUCTURES