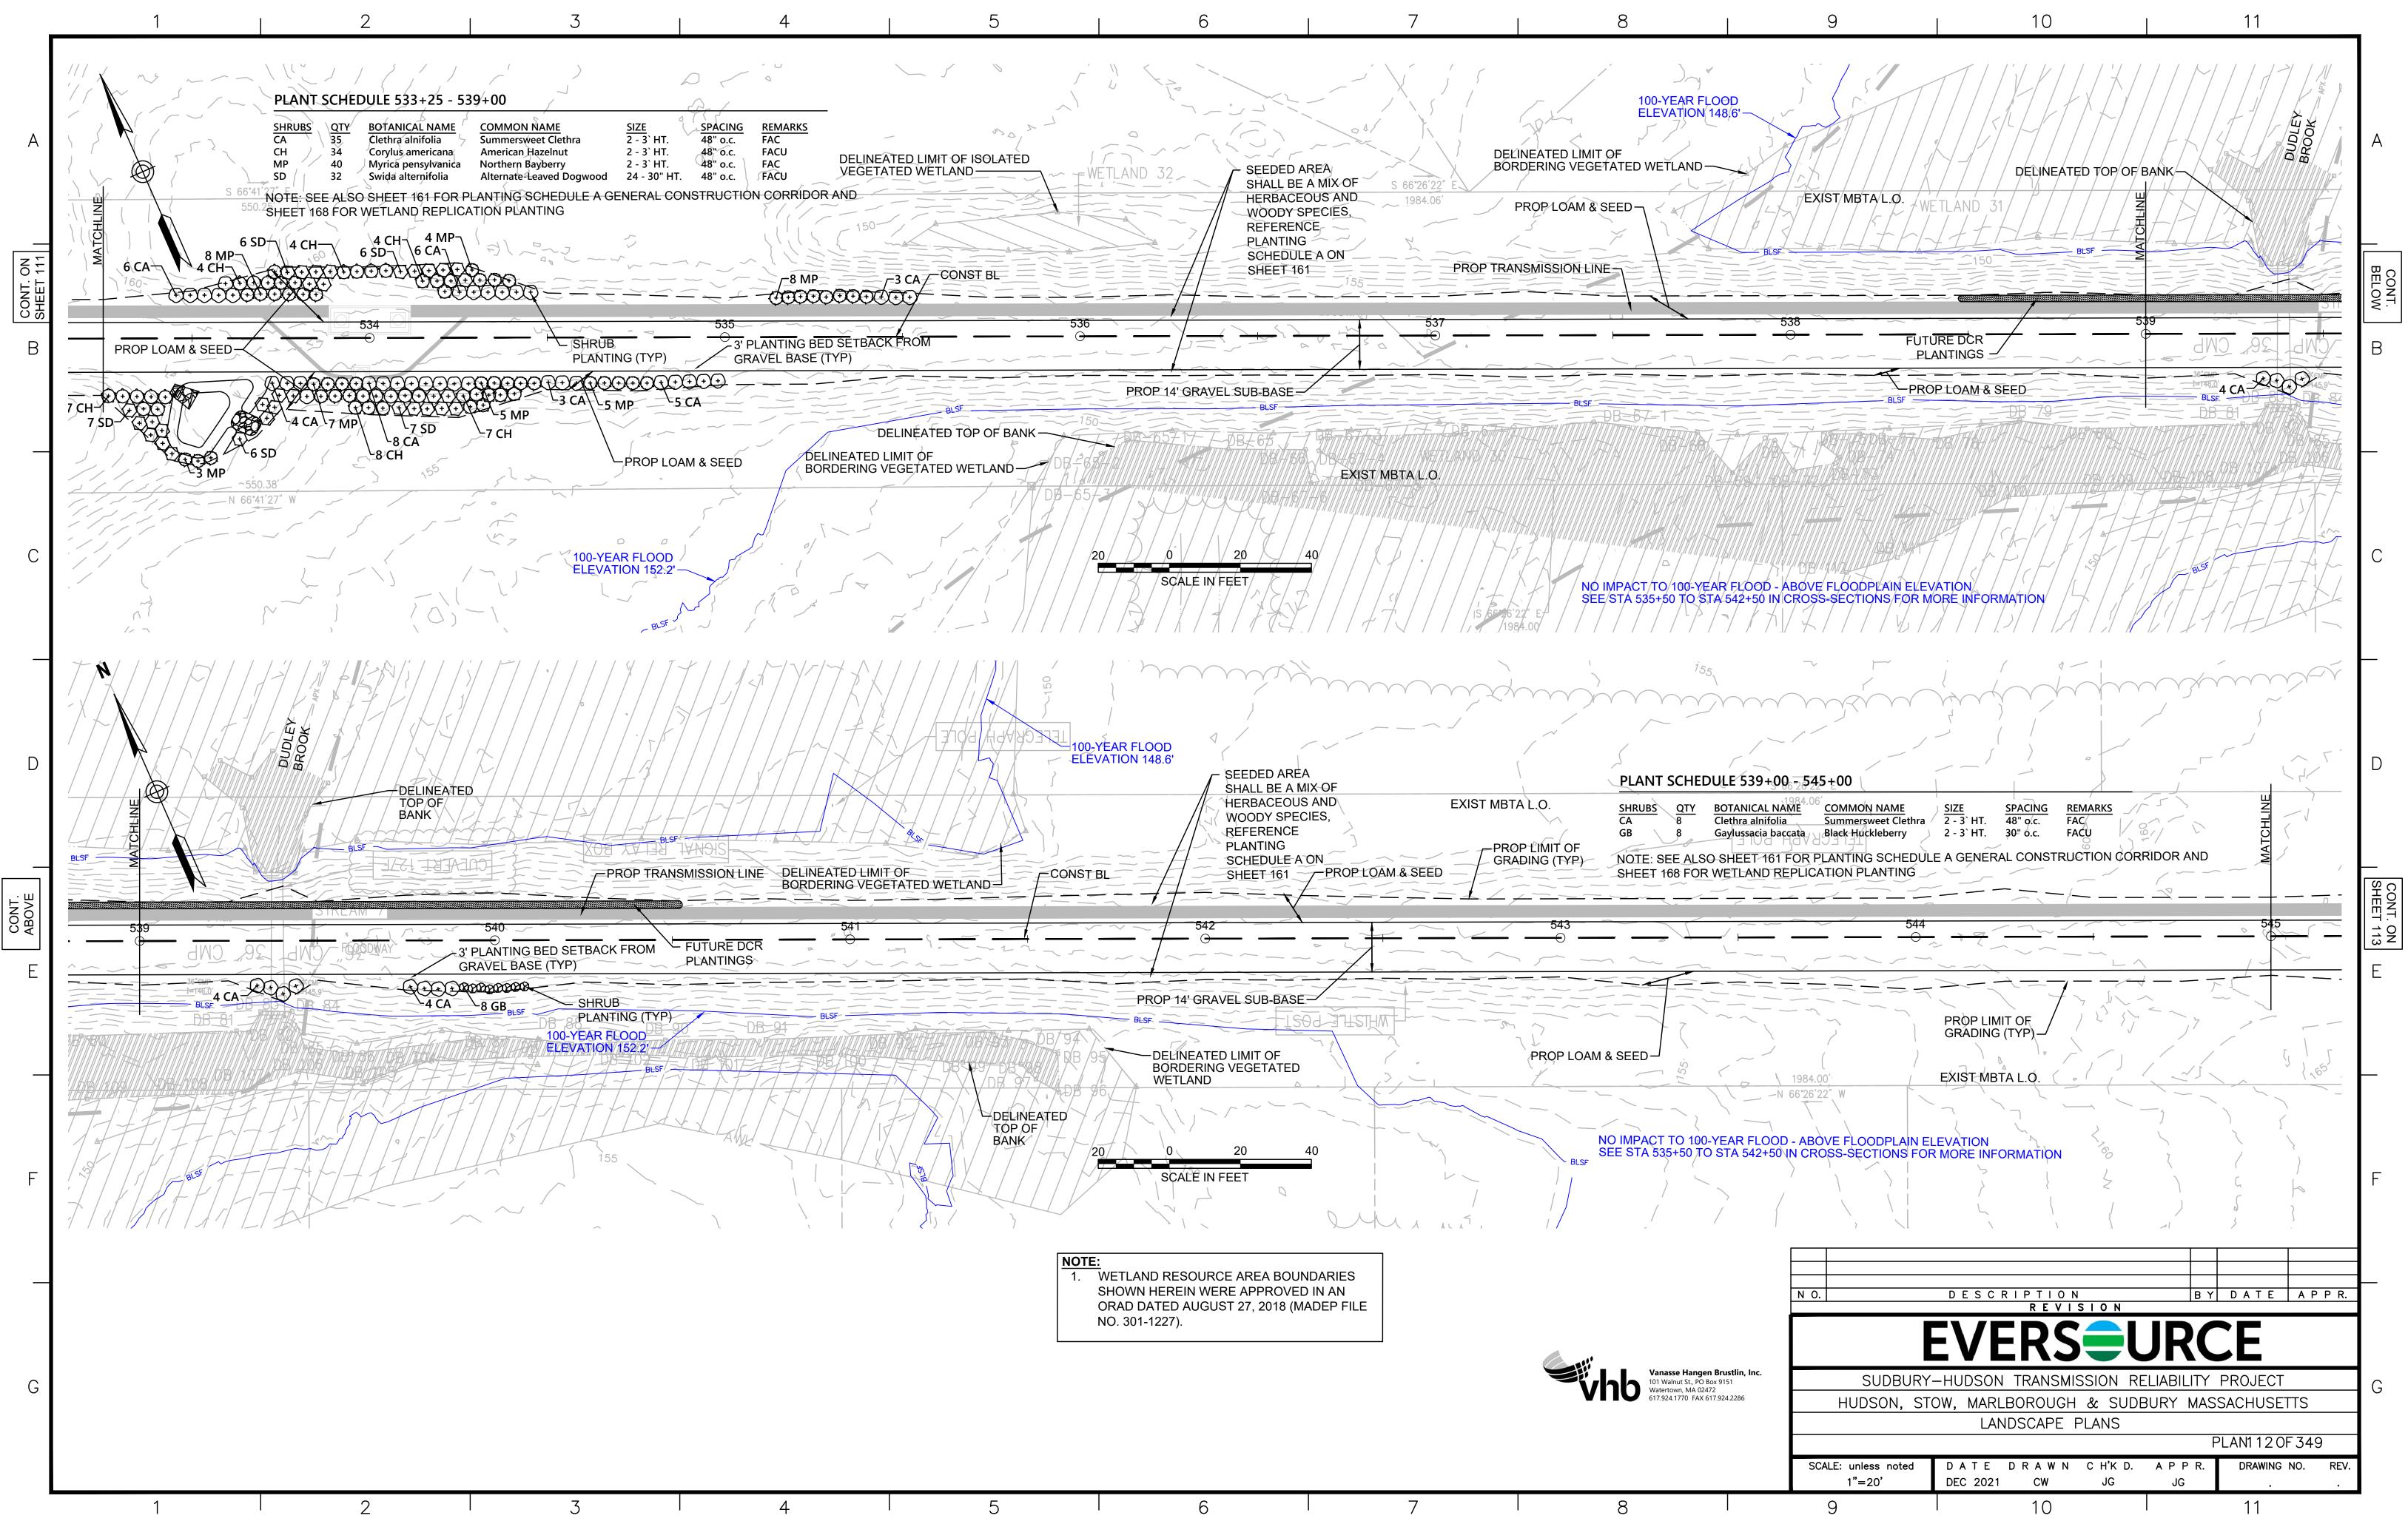

|                                                       |                                        |                                                                                          | PE PLANS               | PLAN1 OC               | OF 349          |
|                                                       | SCALE: unless noted<br>1"=20'          | DATE DRA<br>DEC 2021 MS                                                                  |                        | A P P R. DRAWII<br>MES | NG NO. REV.     |
|                                                       | 9                                      | 1                                                                                        | )<br>)                 | 11                     |                 |

















































|       | , //////////////////////////////////// | 1 QV 3 VC 4 IV<br>3 IV 4 SA 1 AR<br>++++++++++++++++++++++++++++++++++++ |
|-------|----------------------------------------|--------------------------------------------------------------------------|
|       |                                        |                                                                          |
|       |                                        |                                                                          |
| 1 AC- | BRIDGE 130                             |                                                                          |

| erticillataWinterberry3` - 4`48" o.a amomumSilky Dogwood3` - 4`48" o.