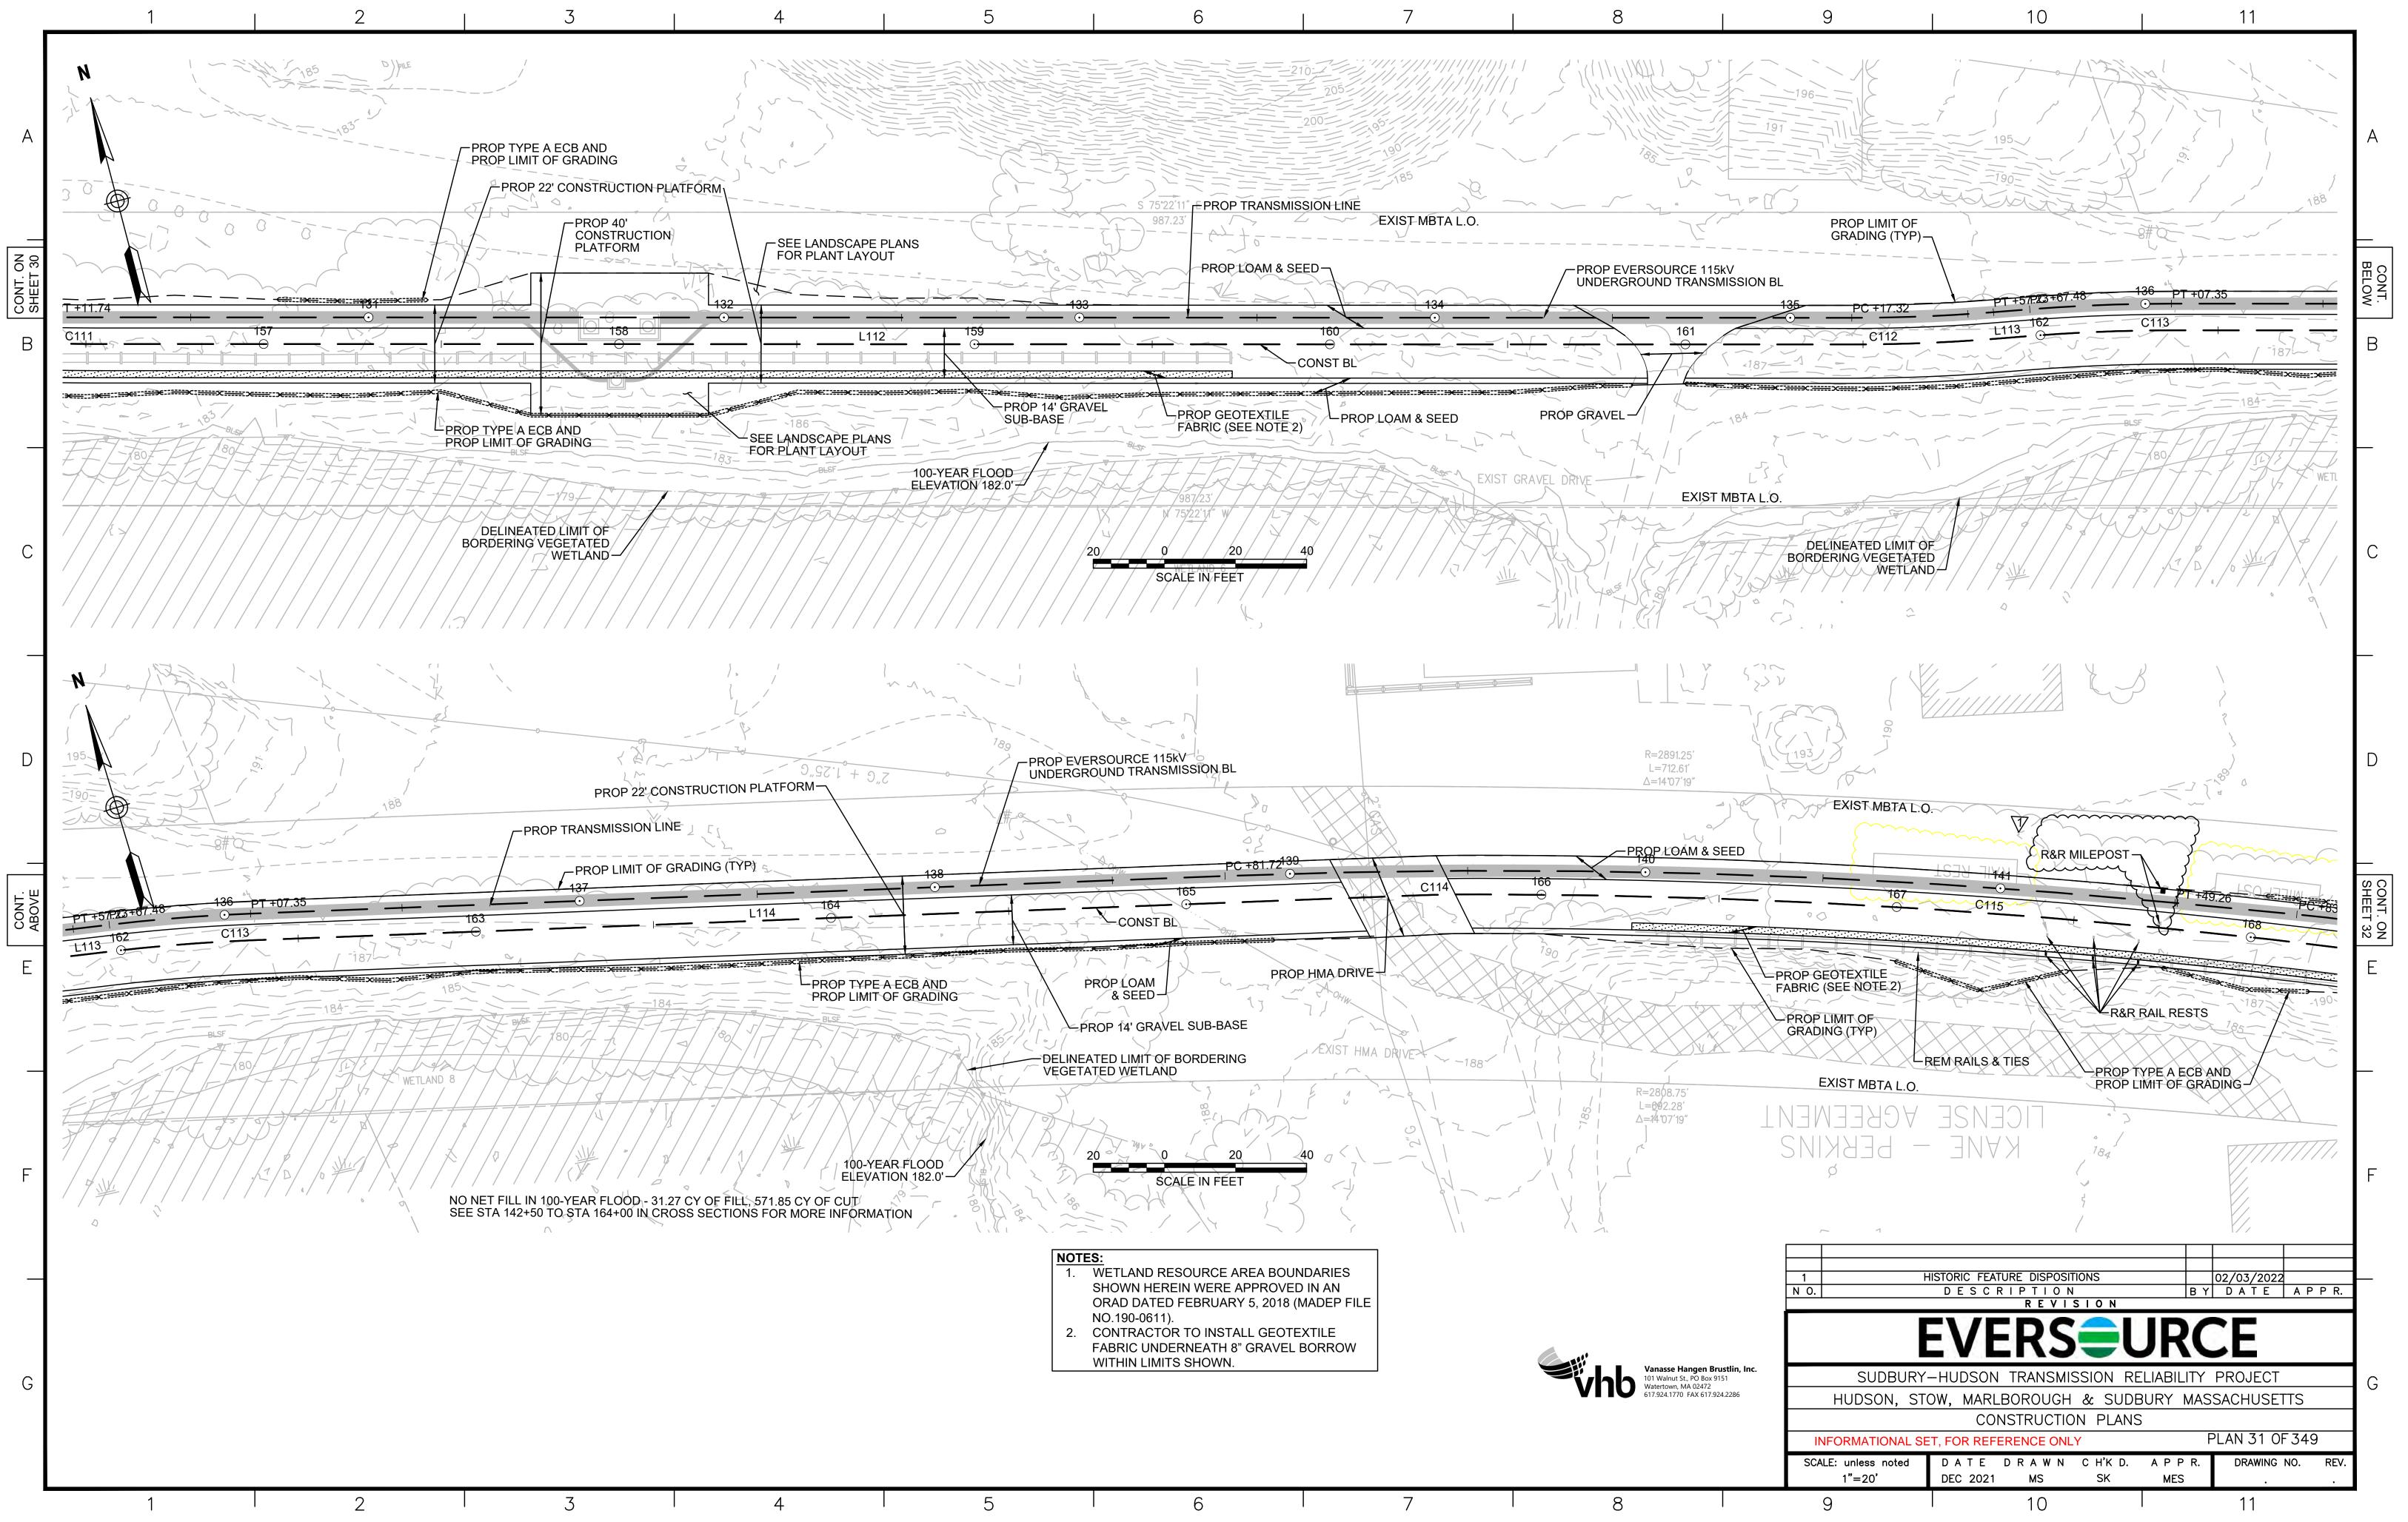

1                         | PROP 40' CC<br>TEMPORARY<br>20<br>20<br>NOTE:<br>1. WETLAND<br>SHOWN HE | PROP CHECK DAM (T<br>PROP CHECK DAM (T<br>LIMIT OF GRADING (TYP)<br>ONSTRUCTION PLATFORM<br>GRADING DETAIL ON SI<br>O 20<br>SCALE IN FEET<br>RESOURCE AREA BOUN<br>REIN WERE APPROVED<br>ED FEBRUARY 5, 2018 (I | A (SEE<br>HEET 157)<br>40<br>NDARIES<br>DIN AN                        | LIŃE                                    |                  |





| 1. | WETLAND RESOURCE AREA BOUNDARIES        |
|----|-----------------------------------------|
|    | SHOWN HEREIN WERE APPROVED IN AN        |
|    | ORAD DATED FEBRUARY 5, 2018 (MADEP FILE |
|    | NO.190-0611).                           |
|    |                                         |
| •  |                                         |



















| WETLAND RESOURCE AREA BOUNDARIES        |
|-----------------------------------------|
| SHOWN HEREIN WERE APPROVED IN AN        |
| ORAD DATED FEBRUARY 5, 2018 (MADEP FILE |
| NO.190-0611).                           |
| CONTRACTOR TO INSTALL GEOTEXTILE        |
| FABRIC UNDERNEATH 8" GRAVEL BORROW      |
| WITHIN LIMITS SHOWN.                    |
|                                         |
|                                         |









| 5 | 6 | 7                |
|---|---|------------------|
|   |   | 117 + 177 + 14/5 |

















| 1. | WETLAND RESOURCE AREA BOUNDARIES        |  |  |  |
|----|-----------------------------------------|--|--|--|
|    | SHOWN HEREIN WERE APPROVED IN AN        |  |  |  |
|    | ORAD DATED AUGUST 27, 2018 (MADEP FILE  |  |  |  |
|