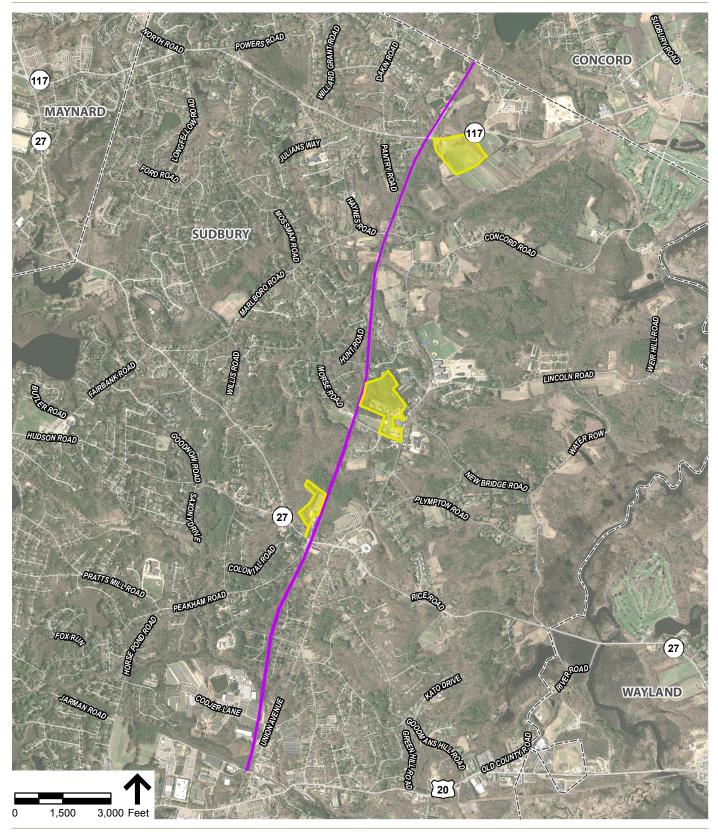

Functional Design Report:

- Traffic Counts
  - VHB created a traffic count program and ordered the counts through a vendor. The counts were conducted October 12 October 15, 2016.
- Parking Study
  - VHB coordinated with the Town to determine locations for a parking study. The study is to focus on publicly owned land adjacent to the rail trail and includes: Parkinson (Ti-Sales) Field, Featherland Park and Davis Field.
  - A parking inventory was taken on Friday, October 14 in the evening, and on Saturday Oct 15 and Sunday Oct 16 in the late morning & early afternoons.

## Structural:

• The Hop Brook Preliminary Structures Report has been progressed.

Parking Lot Parcel

**Project Location** 

Figure 2

Parking Lot Locations Bruce Freeman Rail Trail Sudbury, Massachusetts

Automatic Traffic Recorder Count