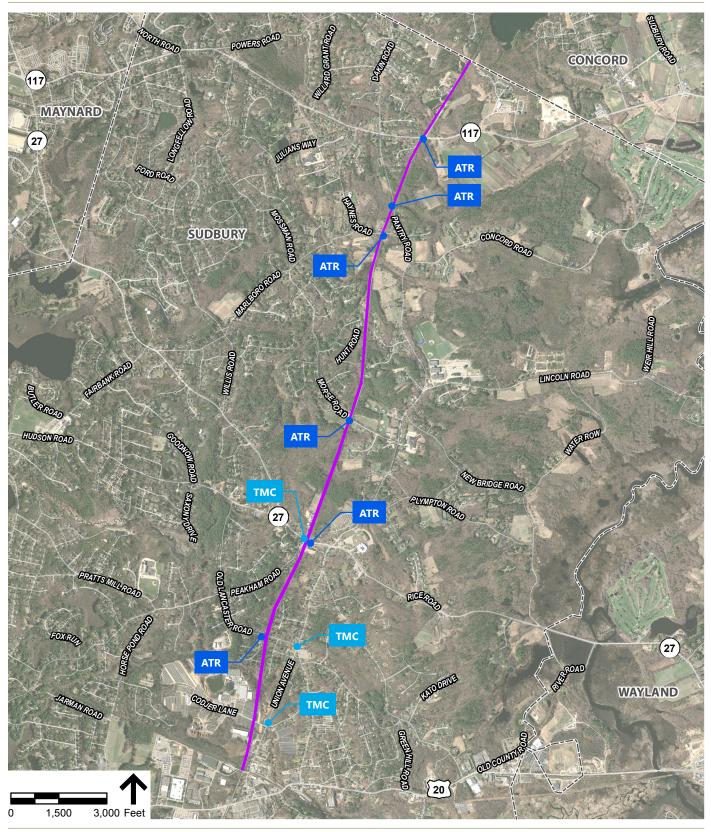

Functional Design Report:

- Traffic Counts
  - VHB created a traffic count program and ordered the counts through a vendor. The counts were conducted October 12 October 15, 2016.
- Parking Study
  - VHB coordinated with the Town to determine locations for a parking study. The study is to focus on publicly owned land adjacent to the rail trail and includes: Parkinson (Ti-Sales) Field, Featherland Park and Davis Field.
  - A parking inventory was taken on Friday, October 14 in the evening, and on Saturday Oct 15 and Sunday Oct 16 in the late morning & early afternoons.

Turning Movement and Classification Count

Figure 1 Traffic Count Locations

Project Location

Bruce Freeman Rail Trail Sudbury, Massachusetts