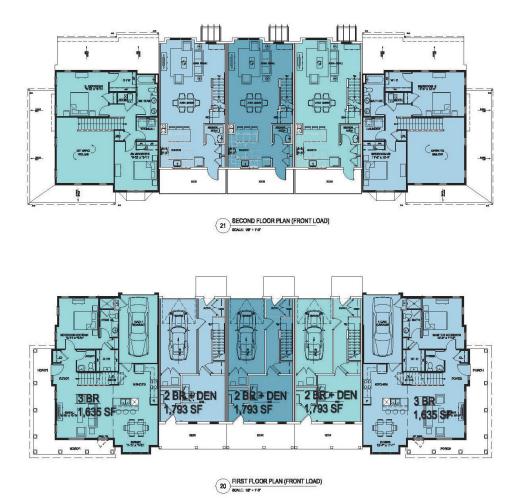

#### Avalon Sudbury: Architecture

#### Avalon Sudbury: Direct Entry Buildings

30 THIRD FLOOR PLAN

10 FIRST FLOOR PLAN