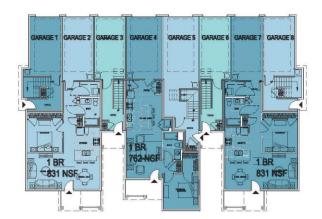

#### Avalon Sudbury: Direct Entry Buildings

30 THIRD FLOOR PLAN

10 FIRST FLOOR PLAN