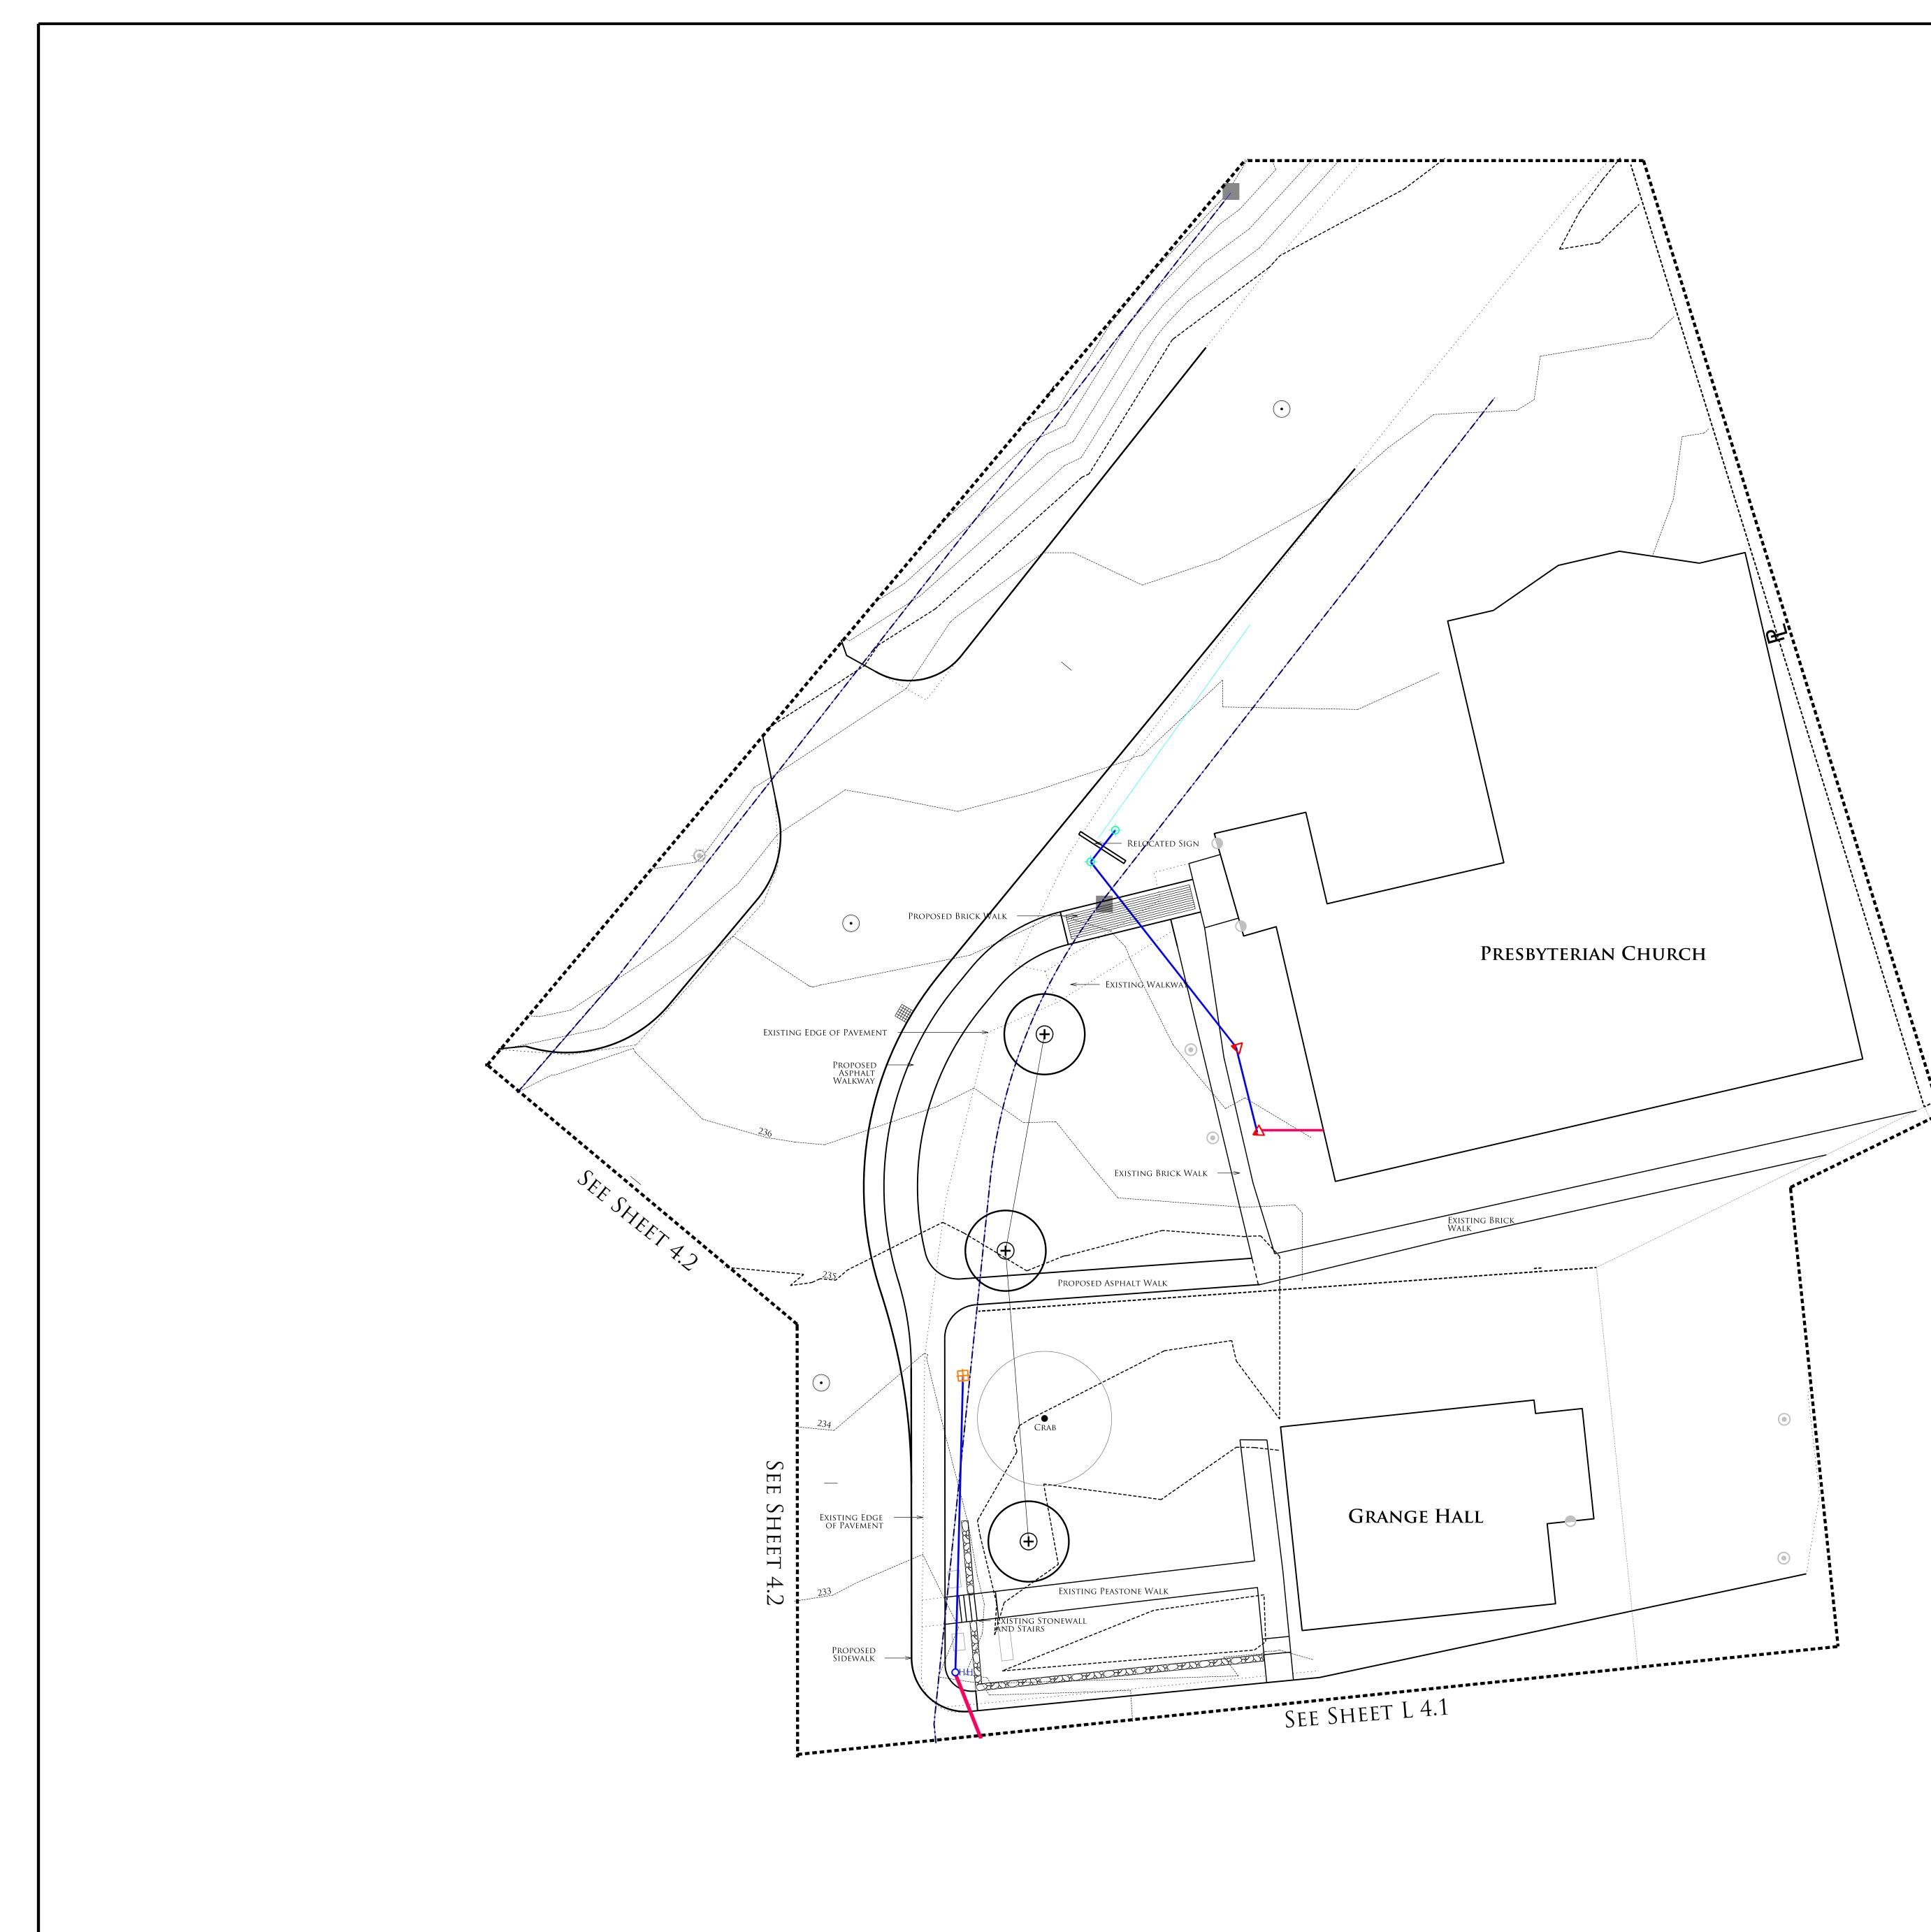

#### L 4.0 Lighting Schedule:

| SYMBOL                                                                                                                                                                                                                                                                                                                 | QTY. | TYPE:                  | WATTS: | DESCRIPTION:              |  |
|------------------------------------------------------------------------------------------------------------------------------------------------------------------------------------------------------------------------------------------------------------------------------------------------------------------------|------|------------------------|--------|---------------------------|--|
| ₽                                                                                                                                                                                                                                                                                                                      | 1    | London Street Light    | 35 W   | Post Lantern              |  |
| $\checkmark$                                                                                                                                                                                                                                                                                                           | 2    | BK LIGHTING DENALI     | 18 W   | Wall Wash<br>Accent Light |  |
| $\phi$                                                                                                                                                                                                                                                                                                                 | 2    | BK LIGHTING DELTA STAR | 8 W    | Signage<br>Accent Light   |  |
| NOTES:<br>1. Lighting Schedule does not include provisions for lighting on house.<br>2. All Fixtures to be wired using 12/2 UF Cable back to handholes as per state code.<br>3. Switching/Lighting controls and locations to be determined.<br>4. Exact light locations to be located in field by Landscape Architect. |      |                        |        |                           |  |