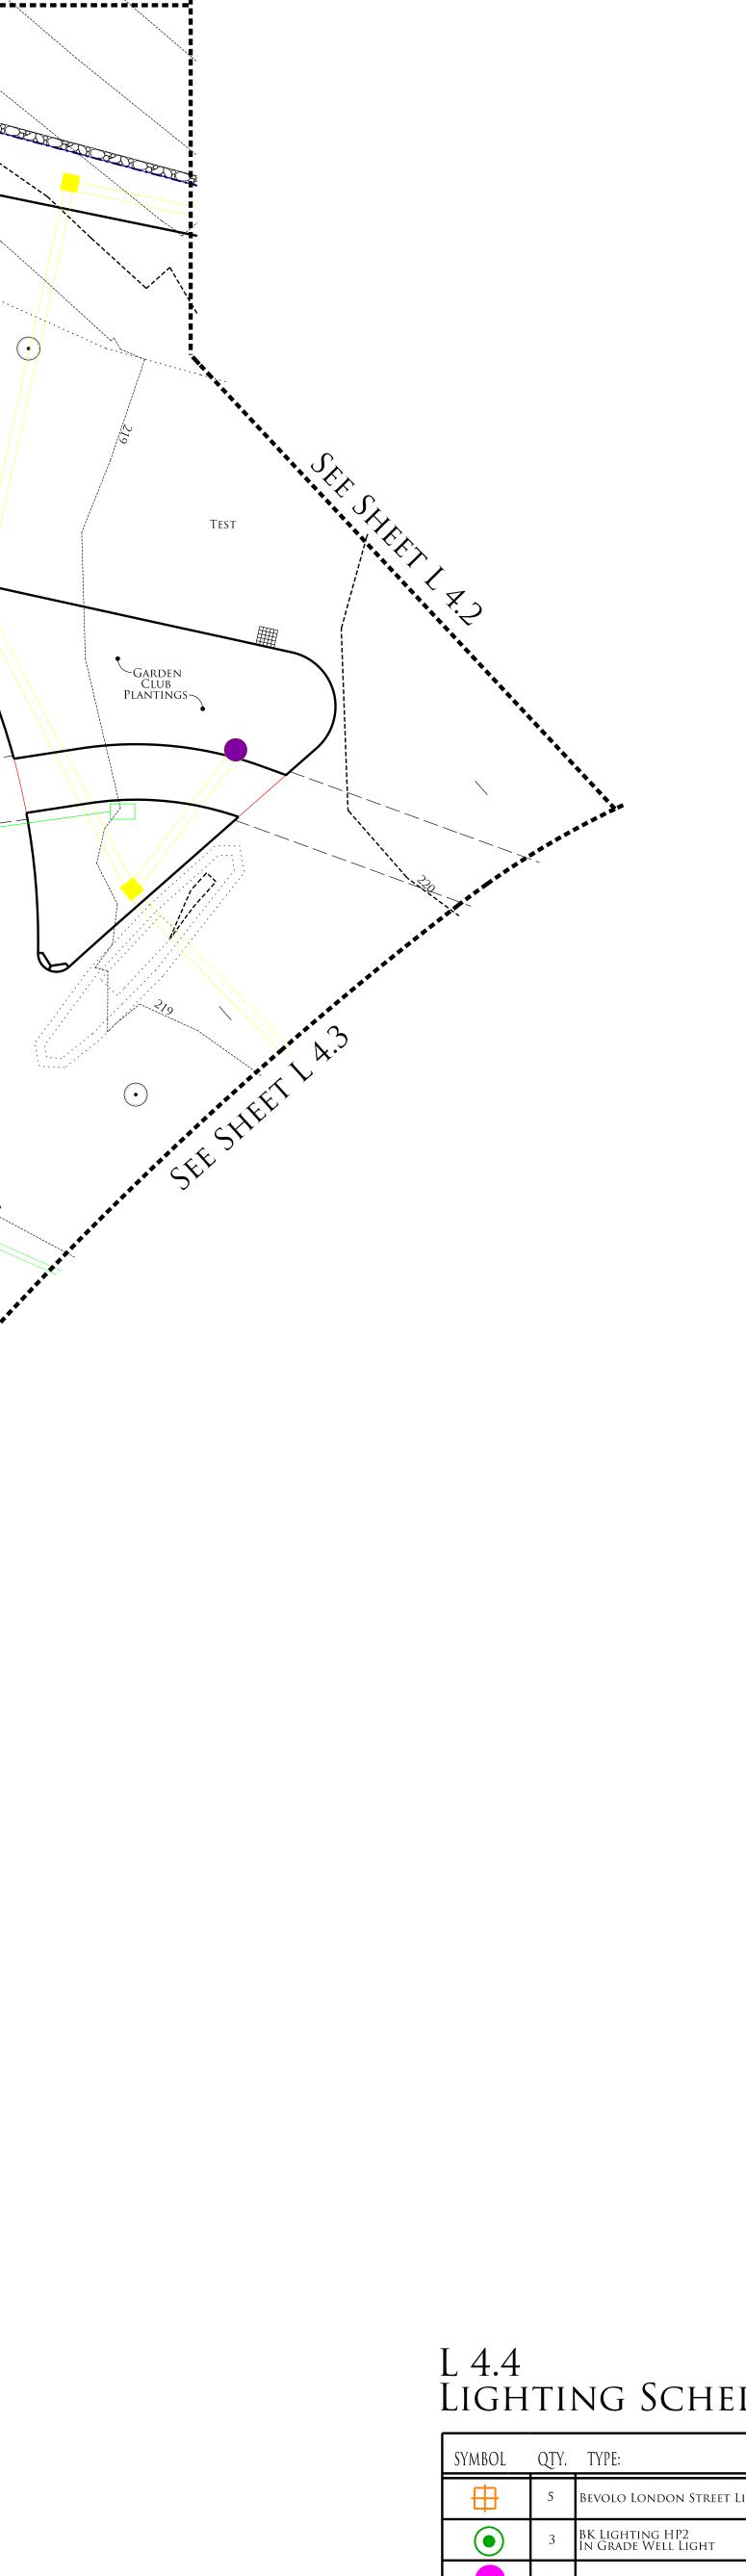

## L 4.4 Lighting Schedule:

| SYMBOL | QTY. | TYPE:                                  | WATTS: | DESCRIPTION:                      |
|--------|------|----------------------------------------|--------|-----------------------------------|
| ₽      | 5    | Bevolo London Street Light             | 35 W   | Post Lantern                      |
|        | 3    | BK Lighting HP2<br>In Grade Well Light | 35 W   | Flag Pole<br>In Grade Well Light  |
|        | 2    | BK LIGHTING DELTA STAR                 | 8 W    | Memorial Monument<br>Accent Light |