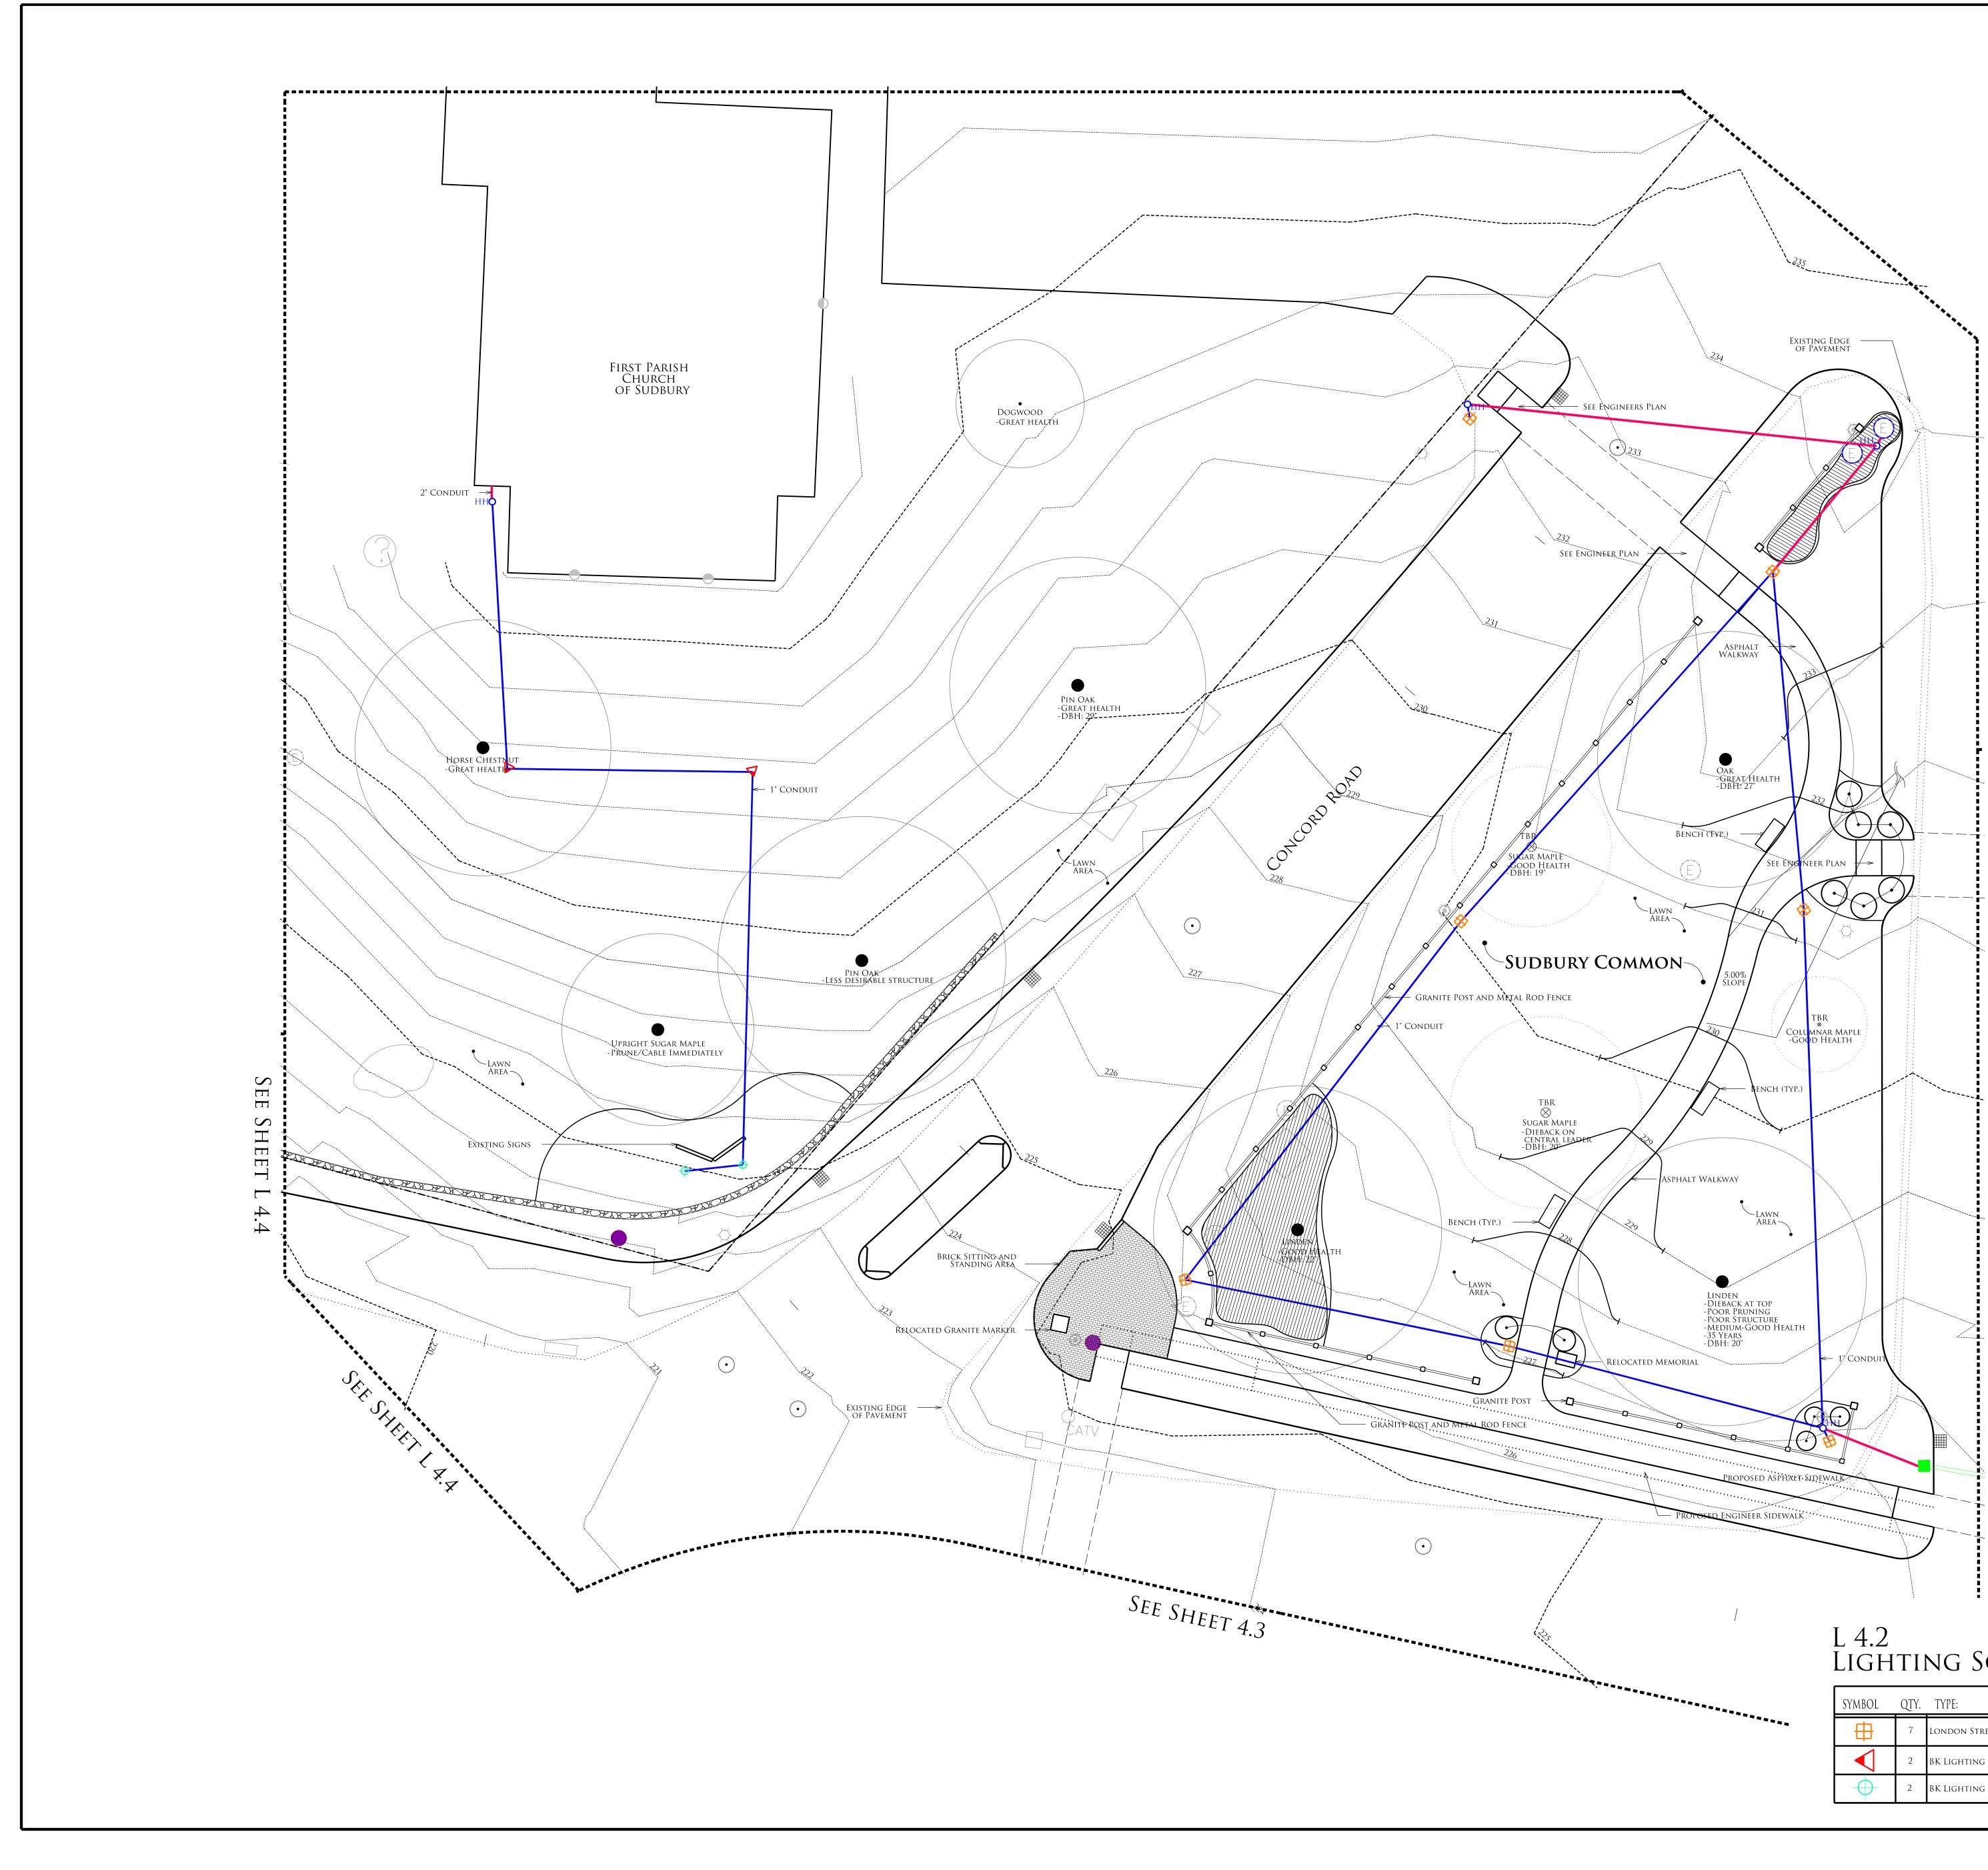

### L 4.2 Lighting Schedule:

| SYMBOL       | QTY. | TYPE:                  | WATTS: | DESCRIPTION:              |
|--------------|------|------------------------|--------|---------------------------|
| ₽            | 7    | London Street Light    | 35 W   | Post Lantern              |
| $\checkmark$ | 2    | BK Lighting Denali     | 18 W   | Wall Wash<br>Accent Light |
| $\phi$       | 2    | BK LIGHTING DELTA STAR | 8 W    | Signage<br>Accent Light   |