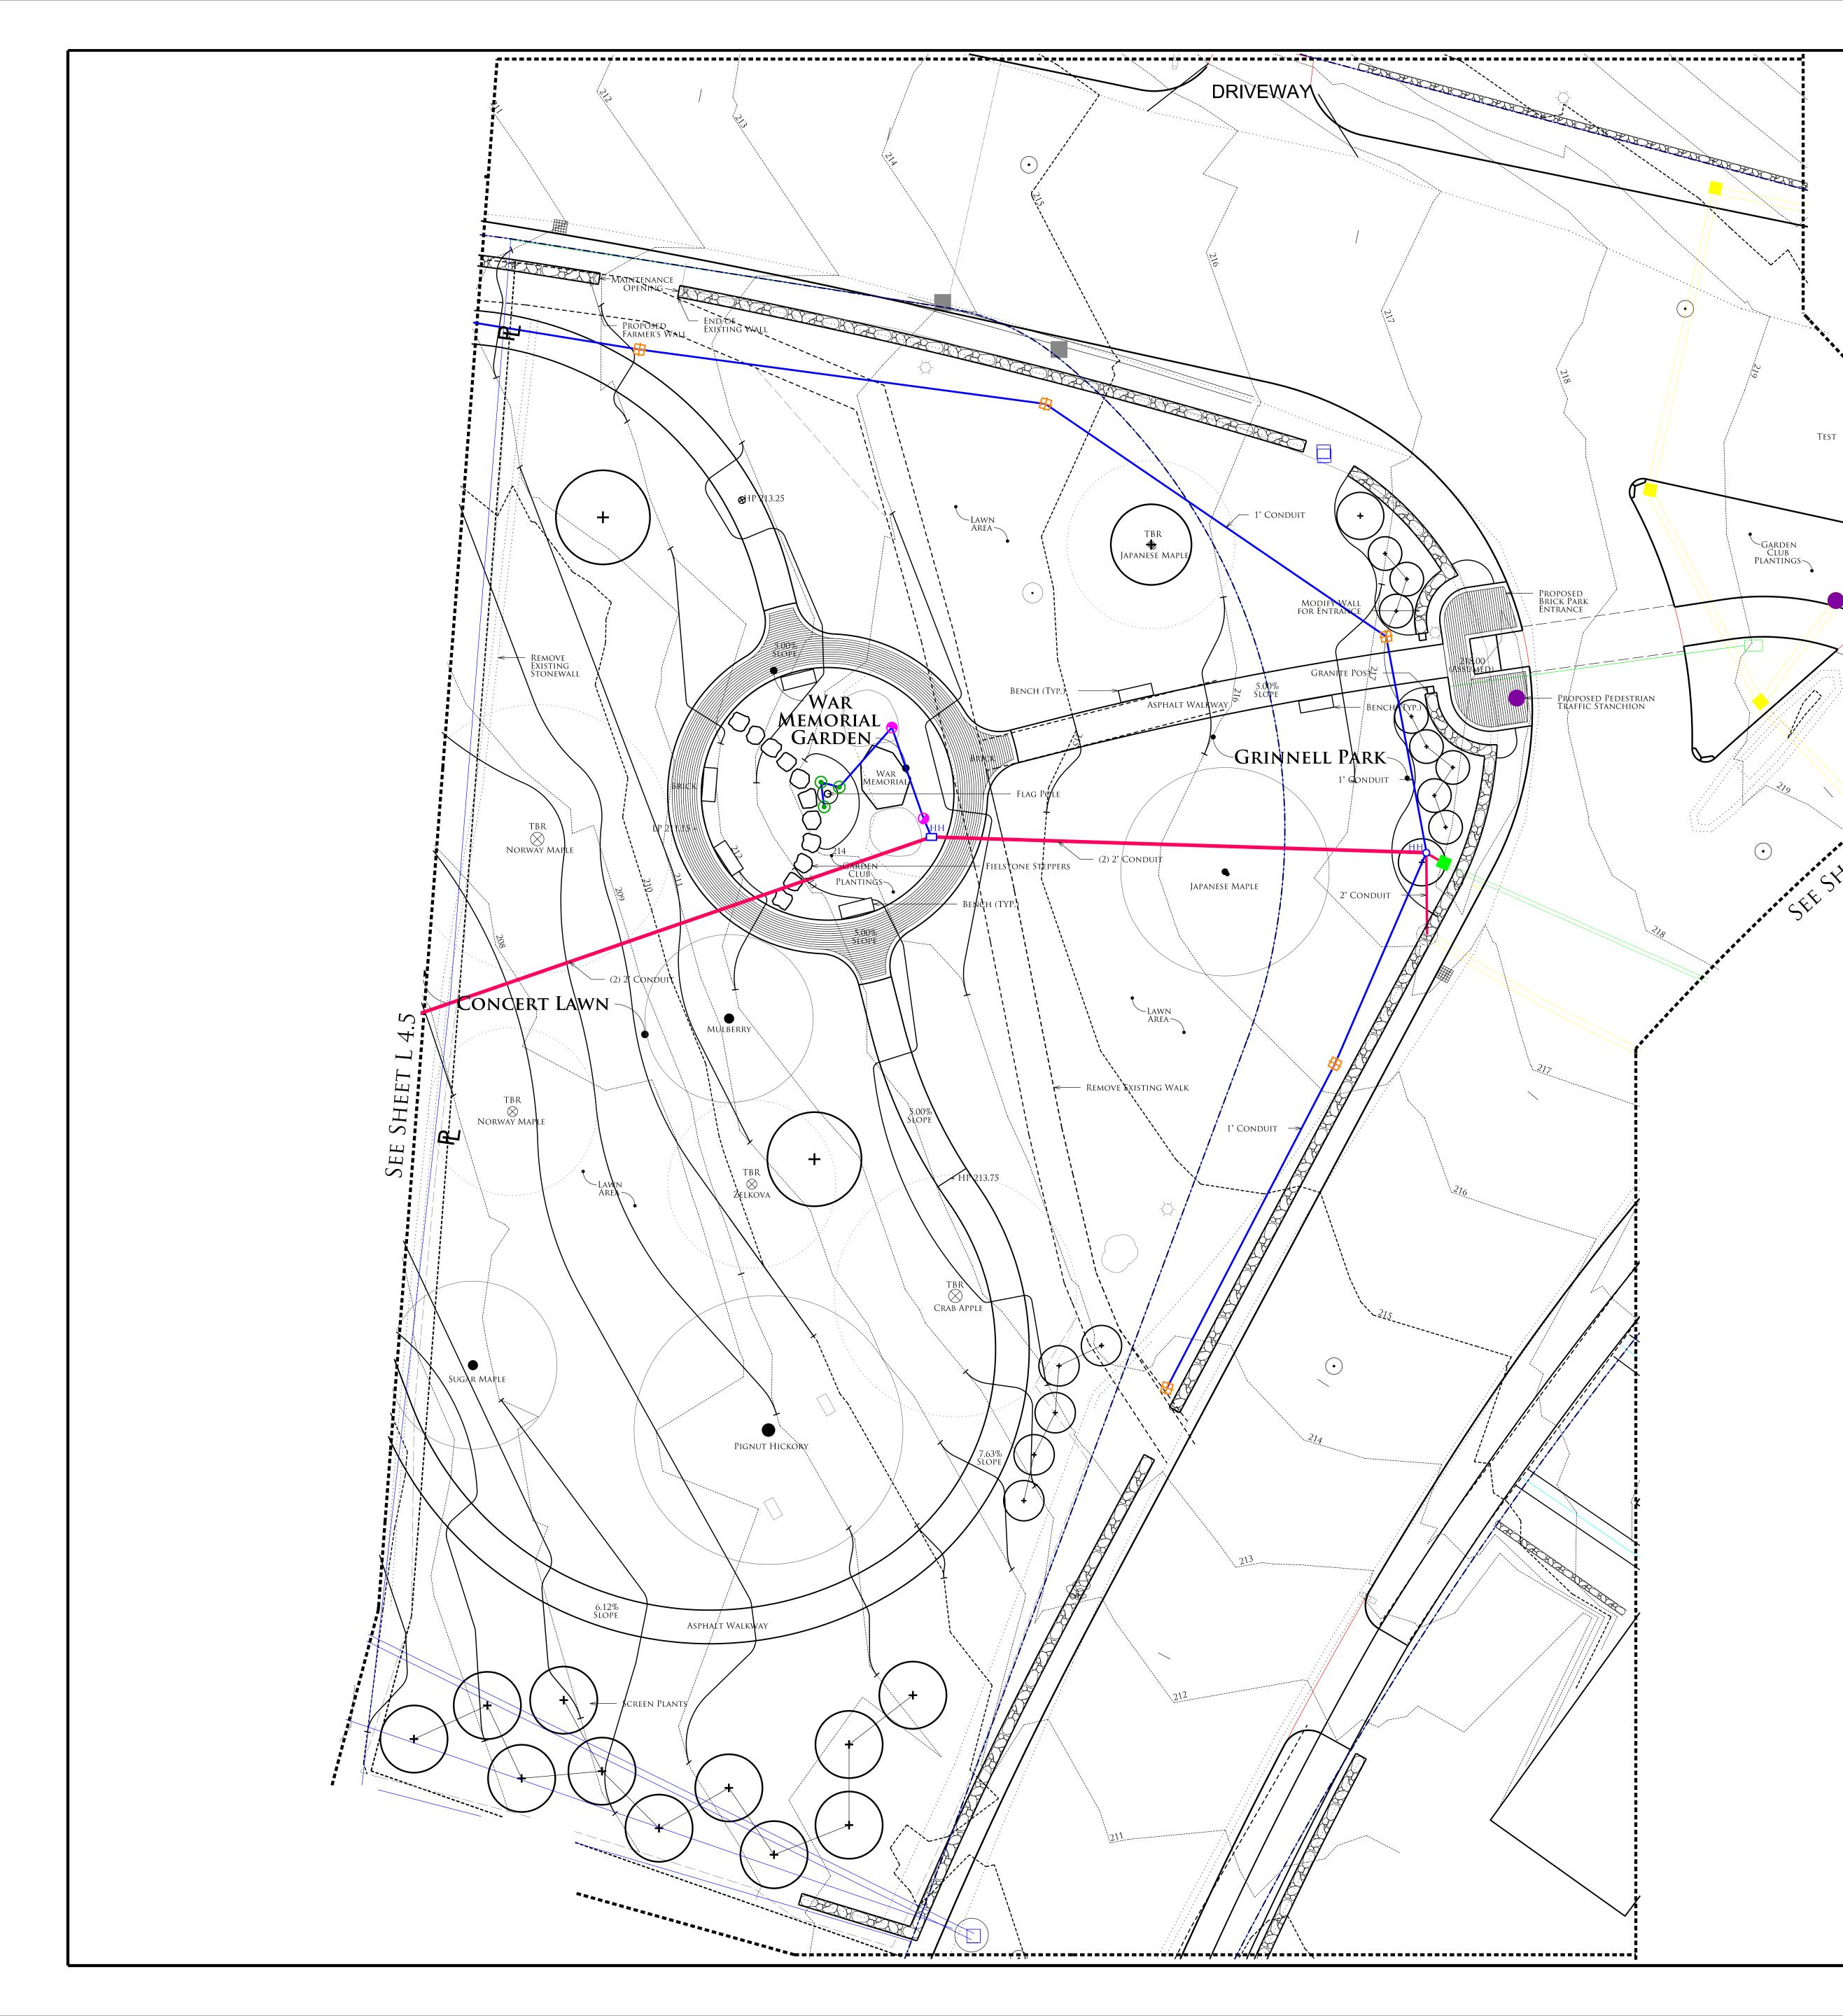

## L 4.4 Lighting Schedule:

| SYMBOL | QTY. | TYPE:                                  | WATTS: | DESCRIPTION:                      |
|--------|------|----------------------------------------|--------|-----------------------------------|
| ₽      | 5    | Bevolo London Street Light             | 35 W   | Post Lantern                      |
|        | 3    | BK Lighting HP2<br>In Grade Well Light | 35 W   | Flag Pole<br>In Grade Well Light  |
|        | 2    | BK LIGHTING DELTA STAR                 | 8 W    | Memorial Monument<br>Accent Light |