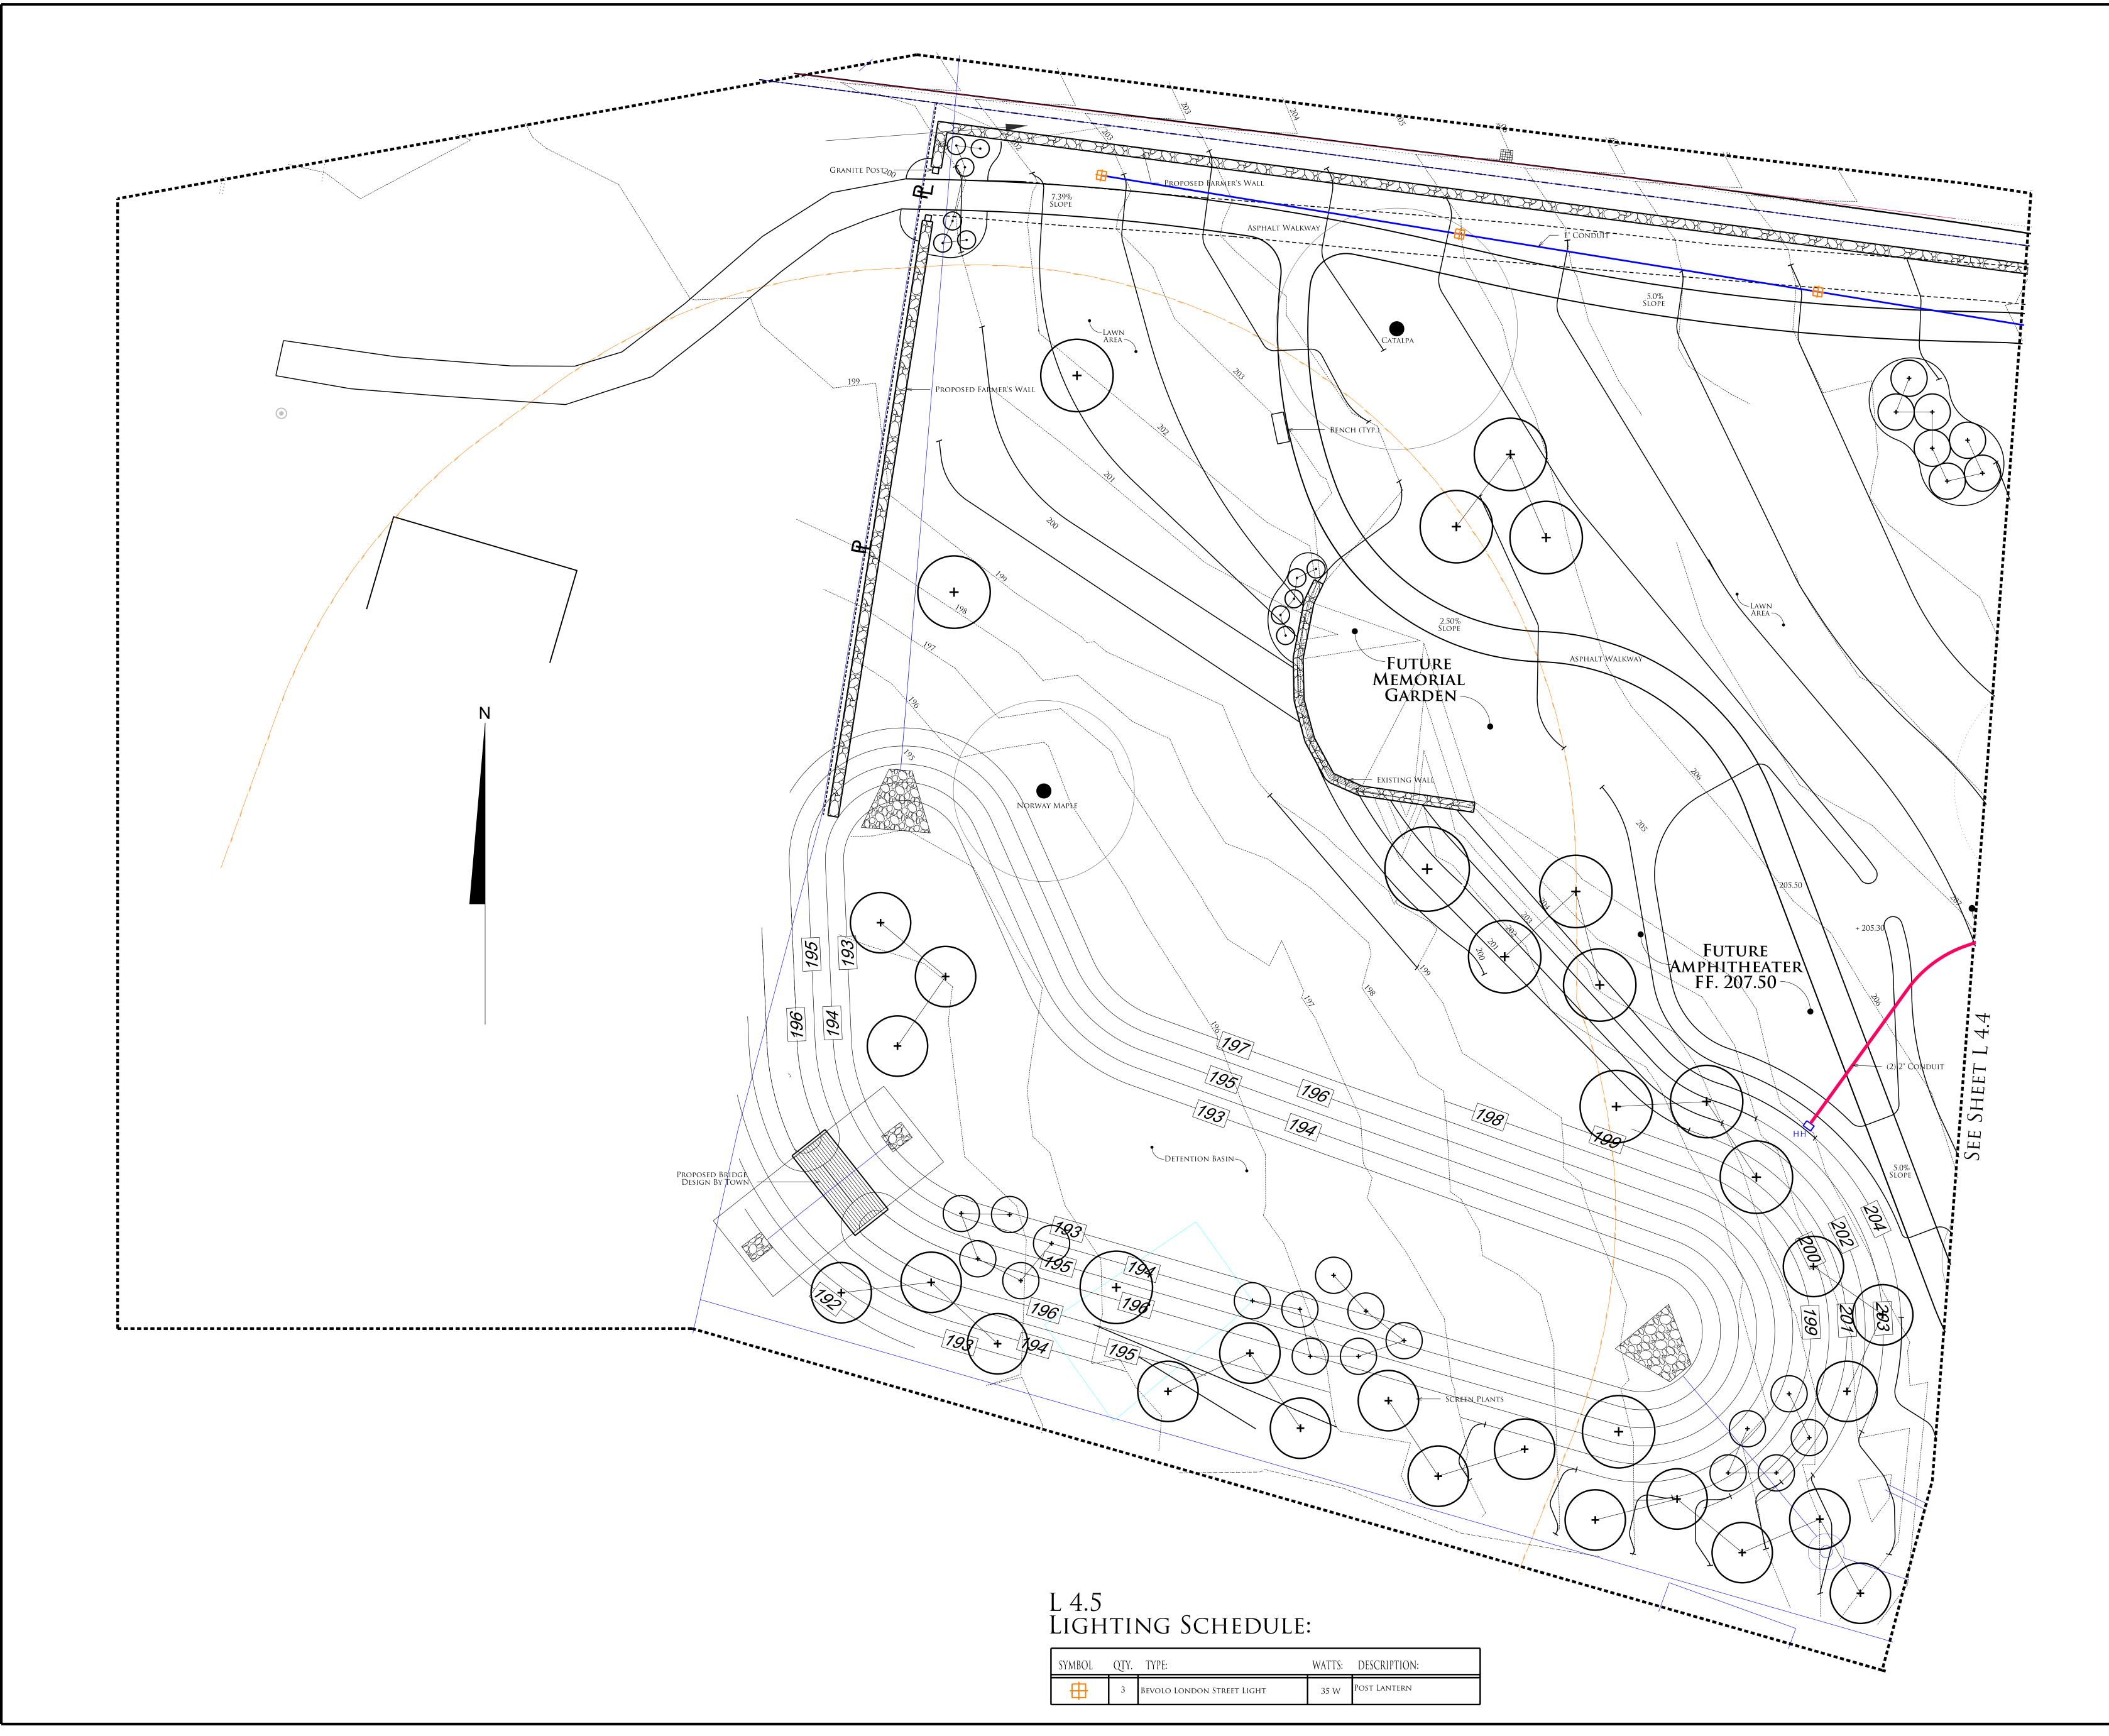

| SYMBOL | QTY. | TYPE:                      | WATTS: | DESCRII  |
|--------|------|----------------------------|--------|----------|
| ₽      | 3    | Bevolo London Street Light | 35 W   | Post Lan |