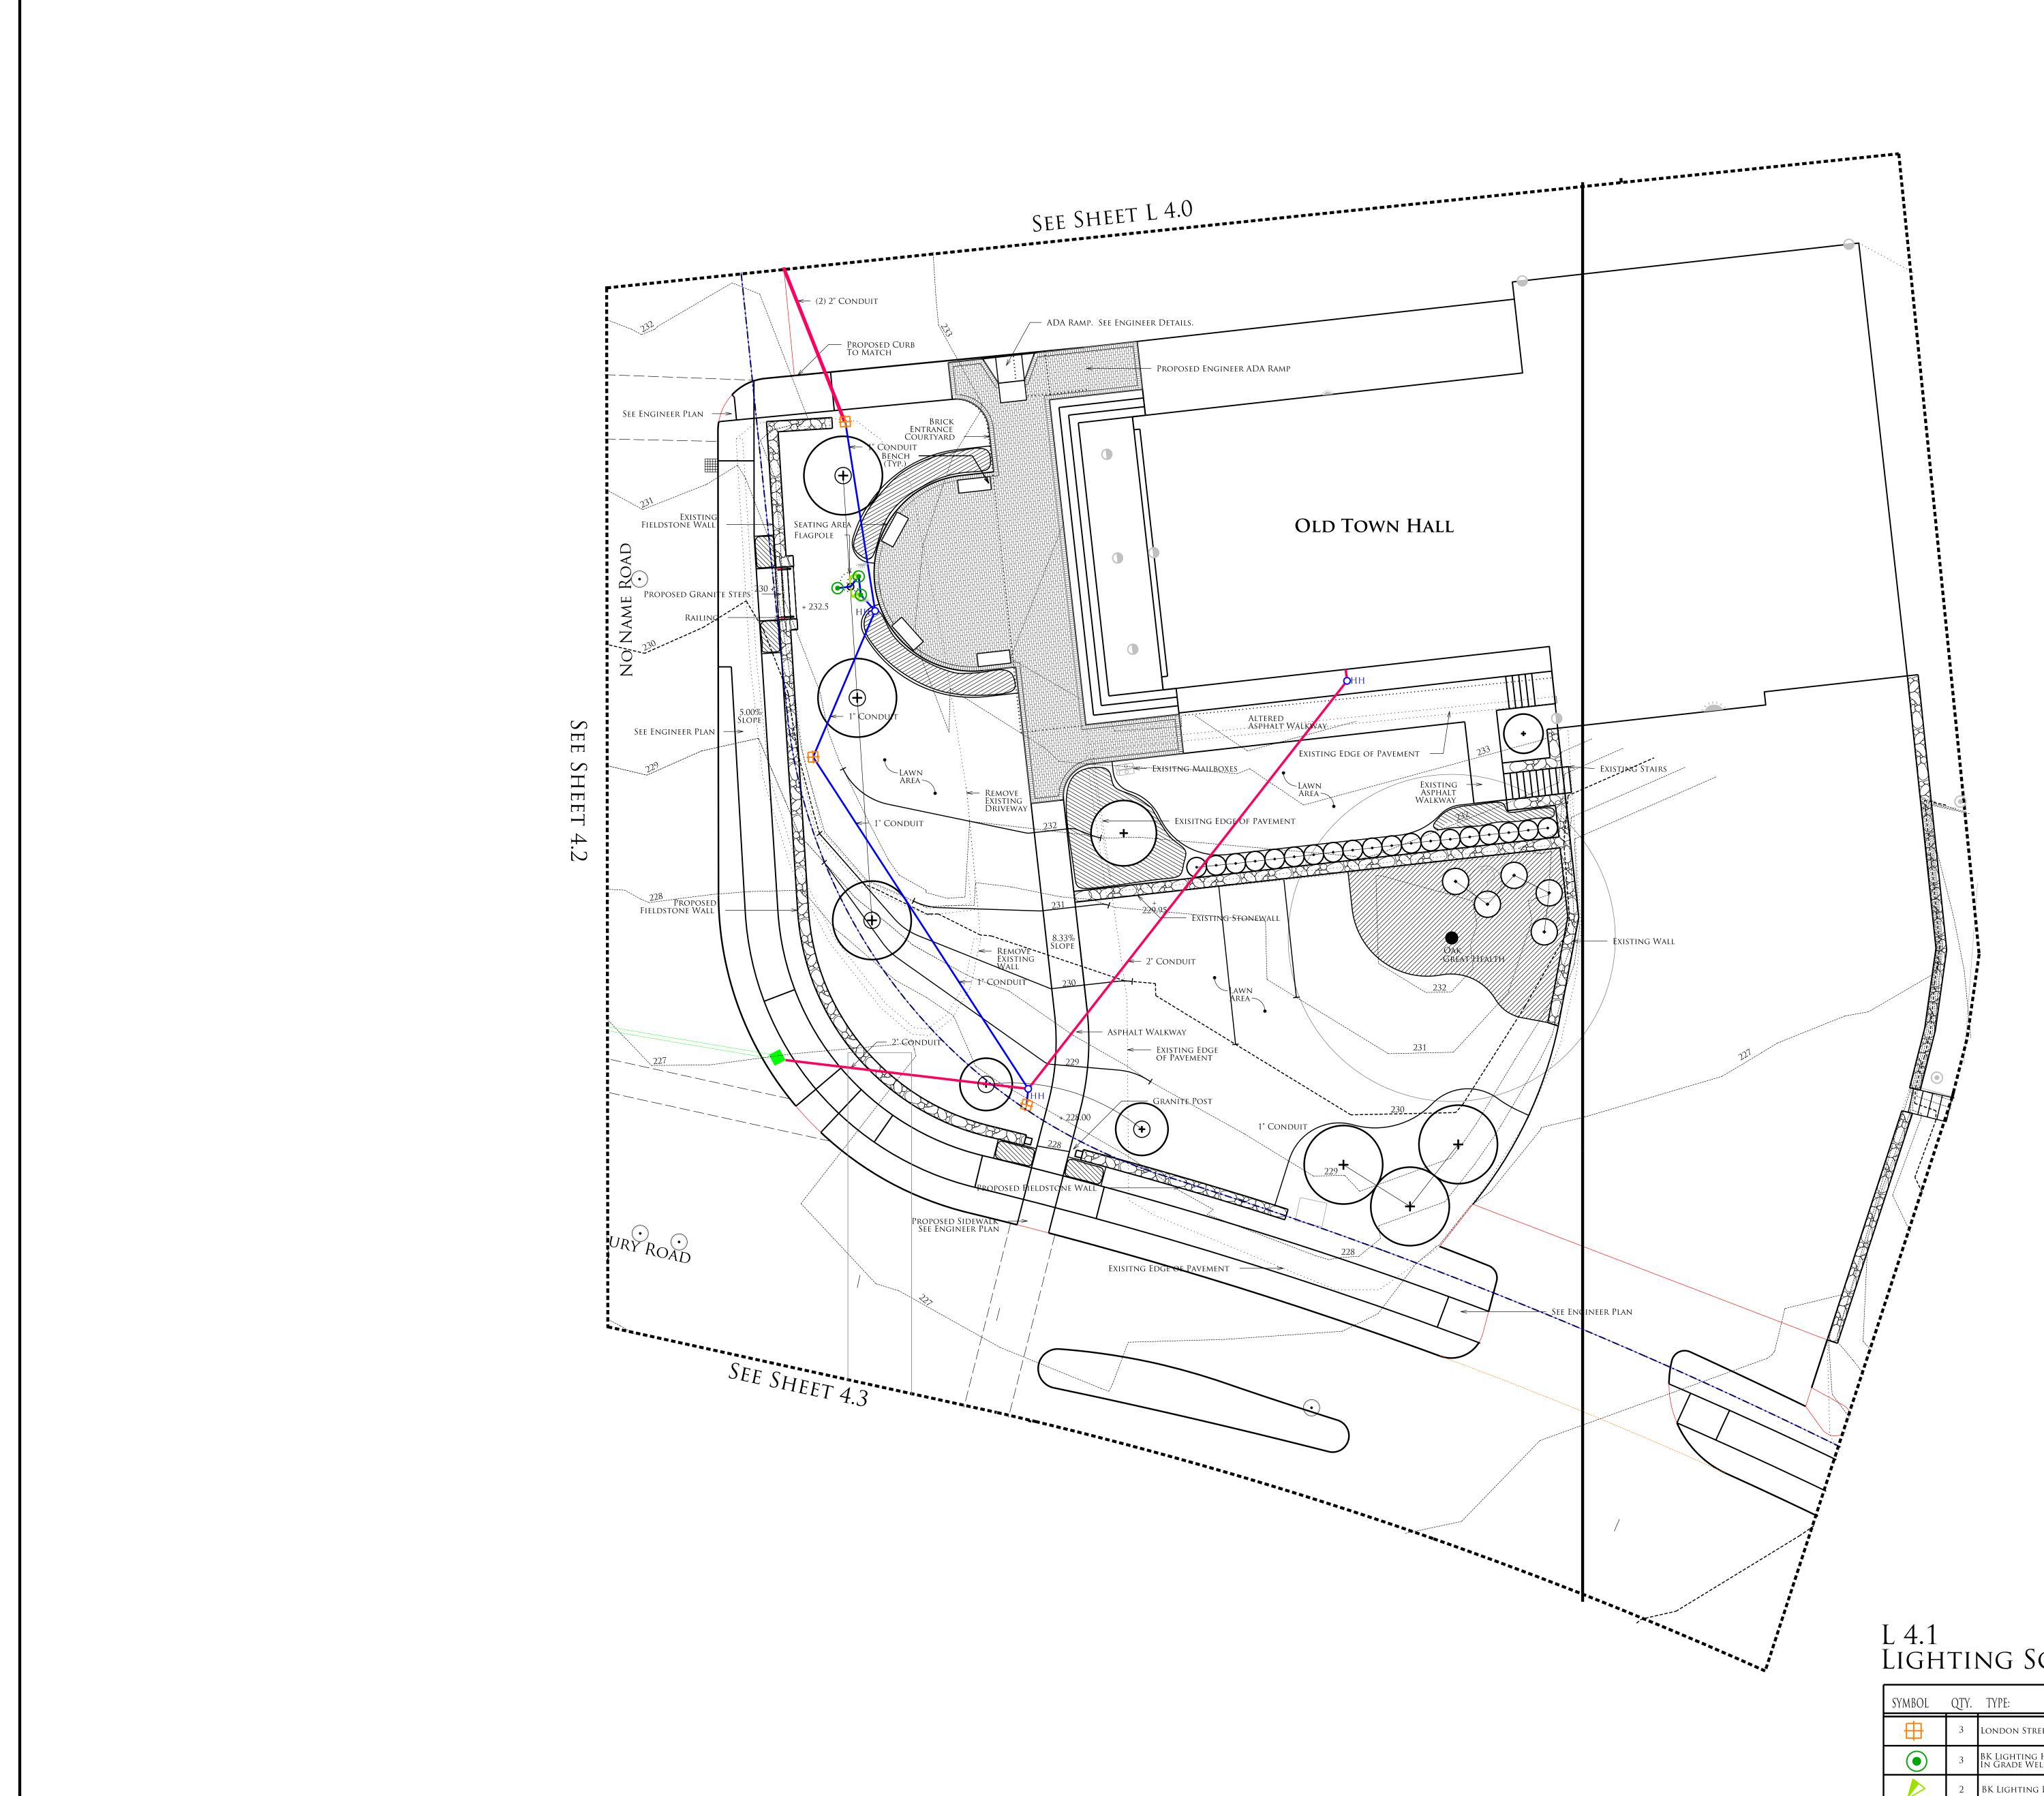

# L 4.1 Lighting Schedule:

| SYMBOL | QTY. | TYPE:                                  | WATTS: | DESCRIPTION:                     |
|--------|------|----------------------------------------|--------|----------------------------------|
| ₽      | 3    | London Street Light                    | 35 W   | Post Lantern                     |
|        | 3    | BK Lighting HP2<br>In Grade Well Light | 35 W   | Flag Pole<br>In Grade Well Light |
|        | 2    | BK LIGHTING DENALI                     | 29 W   | Flagpole<br>Accent Light         |
|        |      |                                        |        |                                  |