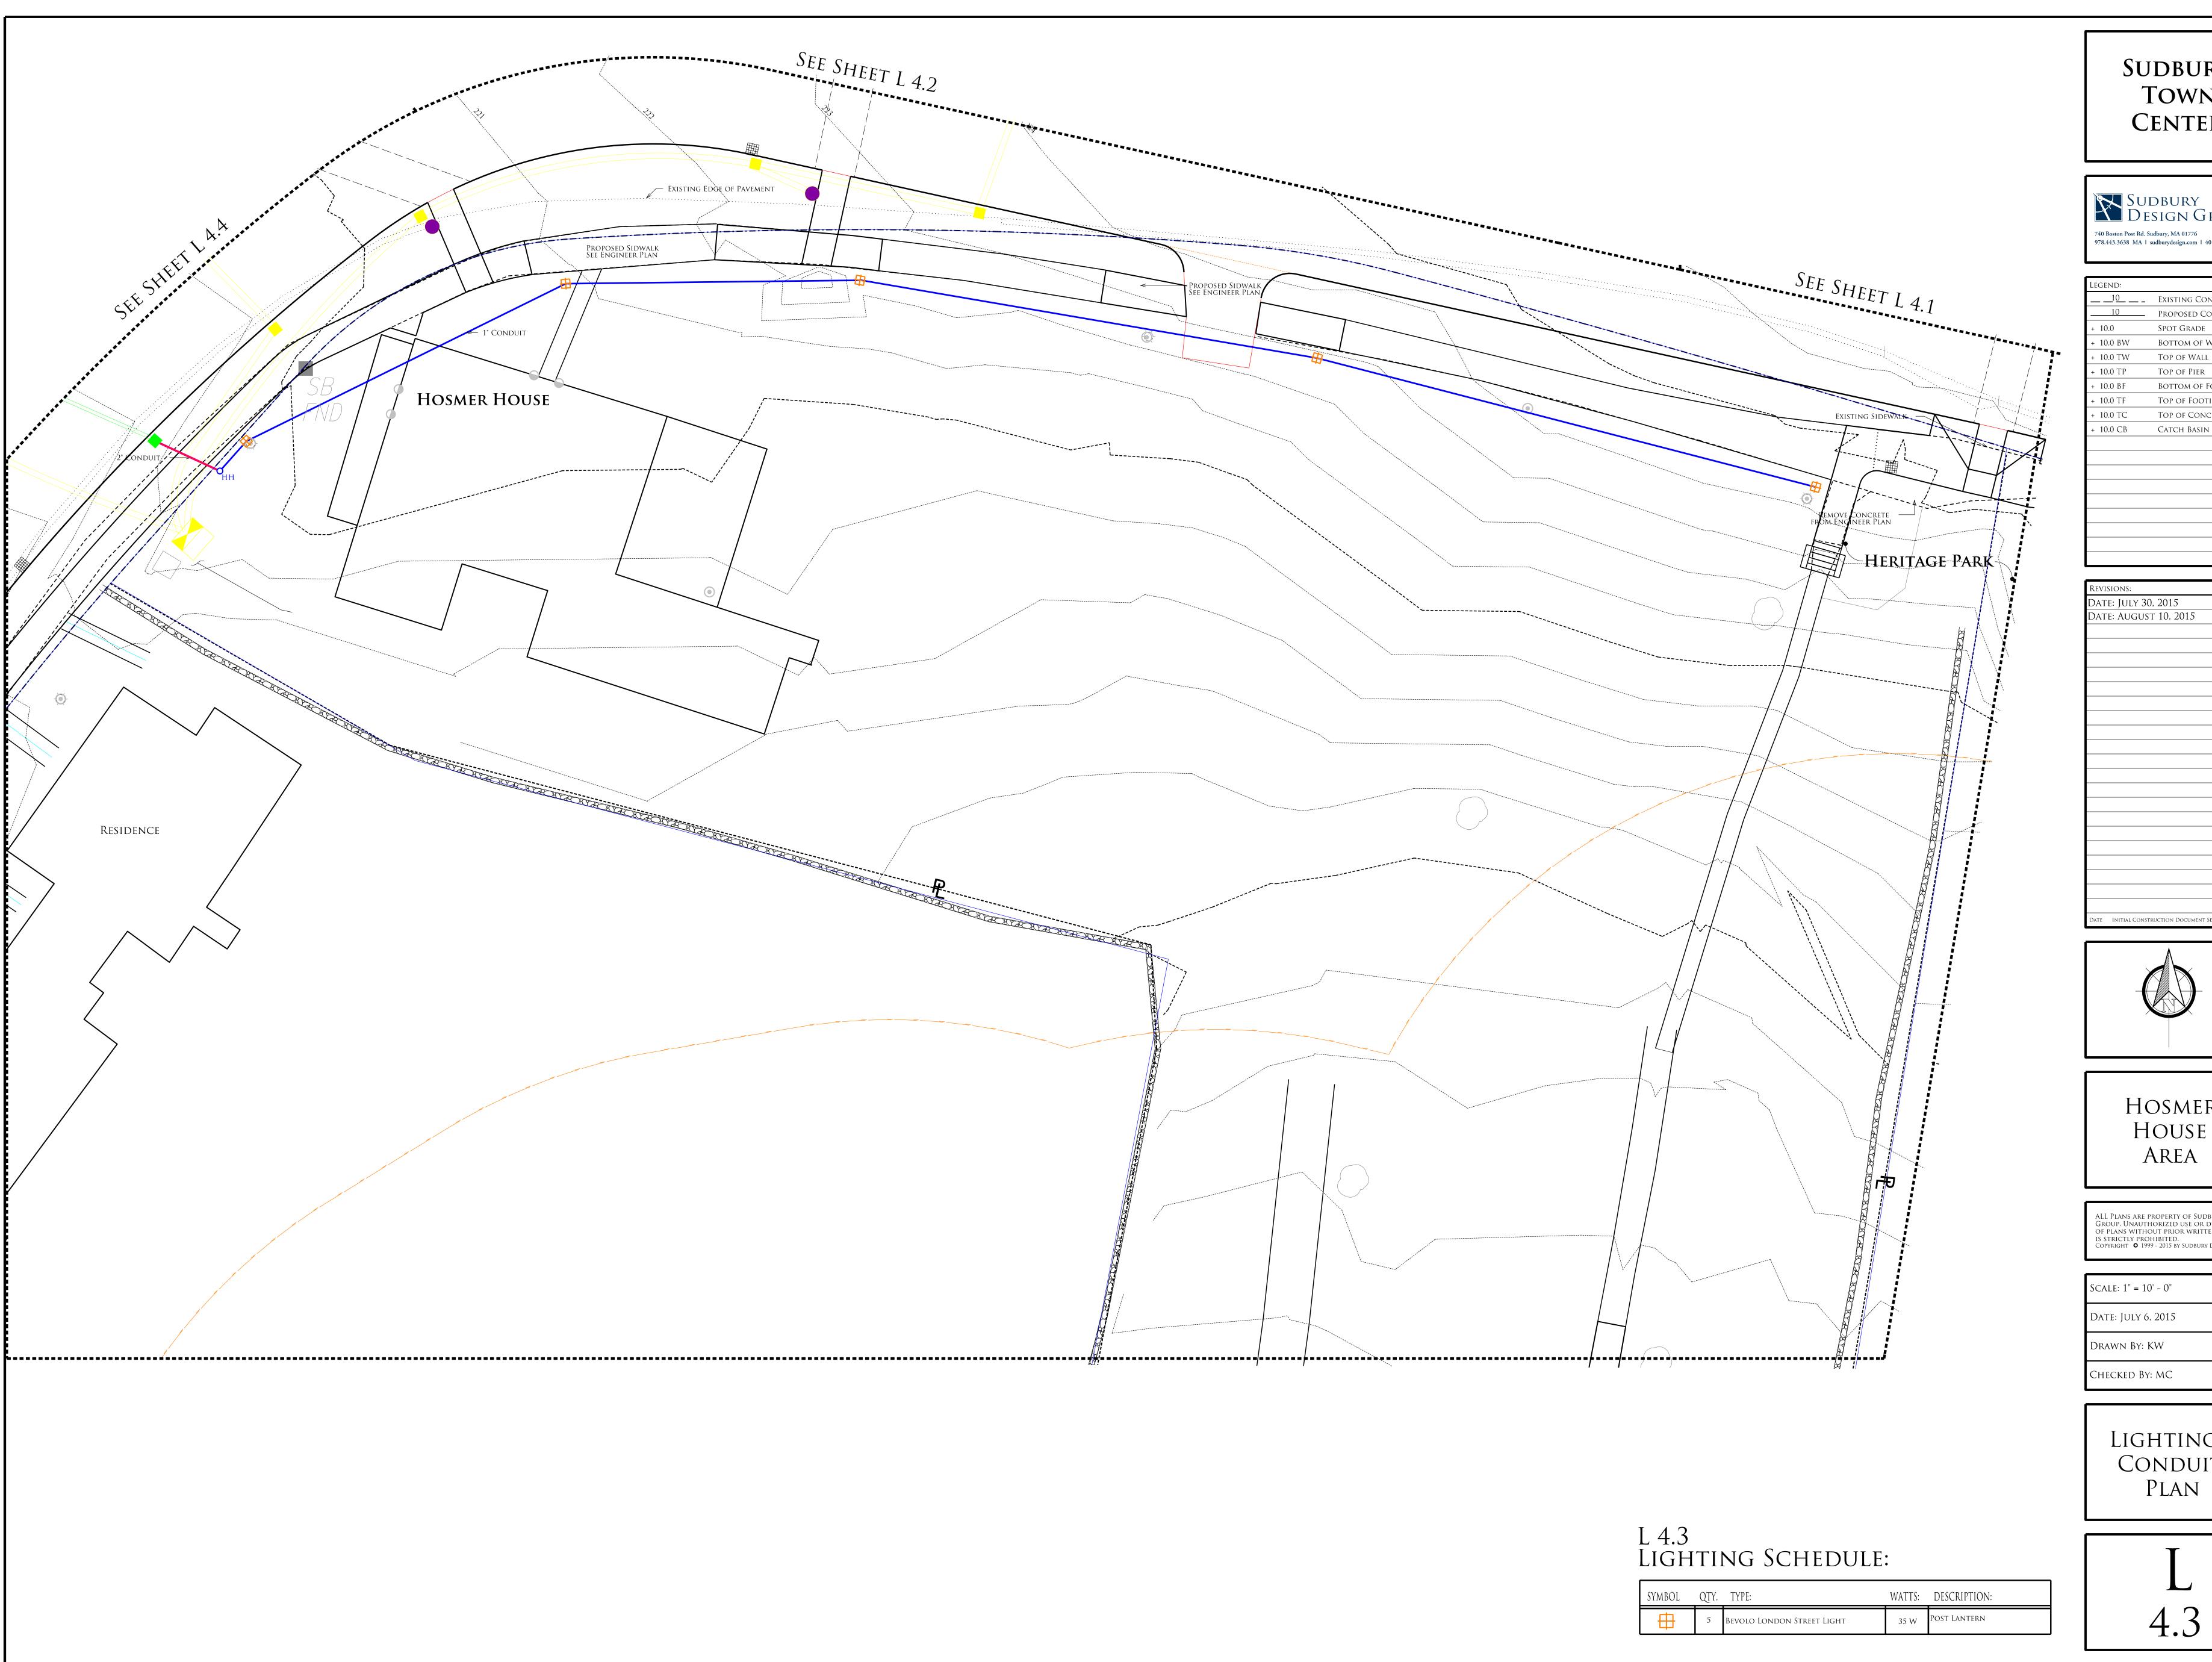

| symbol | QTY. | TYPE:                      | WATTS: | DESCRIPTION: |
|--------|------|----------------------------|--------|--------------|
| ₽      | 5    | Bevolo London Street Light | 35 W   | Post Lantern |