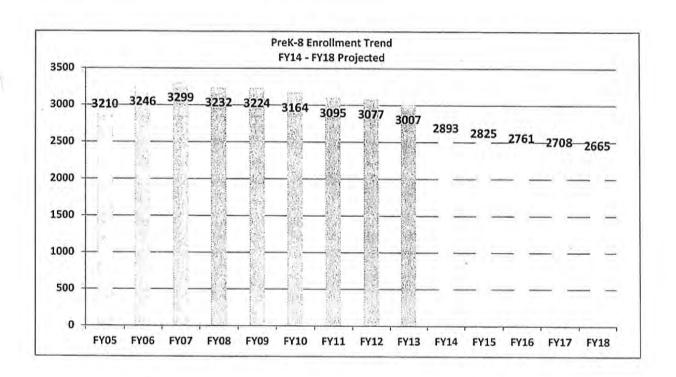

|

| METCO<br>Bud 13 | Act 13 | Bud 14 |                             |
|-----------------|--------|--------|-----------------------------|
| 0,40            | 0.40   | 0.40   | Director                    |
| 5.00            | 5.00   | 5,00   | Bus Monitors/Acad. Advisors |
| 5.40            | 5.40   | 5.40   | Total                       |

FY13 Bud Staff FY13 Act Staff FY14 Bud Staff 377.71 FTE 385,91 FTE 385.91 FTE



| Sudbury Public Schools                    |                         |                      |                      |                     |           | Actual | Actual | Budgeted |
|-------------------------------------------|-------------------------|----------------------|----------------------|---------------------|-----------|--------|--------|----------|
| FY14 Needs Budget                         | FY2012                  | FY2013               | FY14                 | \$ Change           | % Change  | FY2012 | FY2013 | FY2014   |
|                                           | Actual                  | Budget               | Needs Budget         | Over FY13           | Over FY13 | Ⅱ      | 盟      | HE       |
| Summary - Salaries                        |                         |