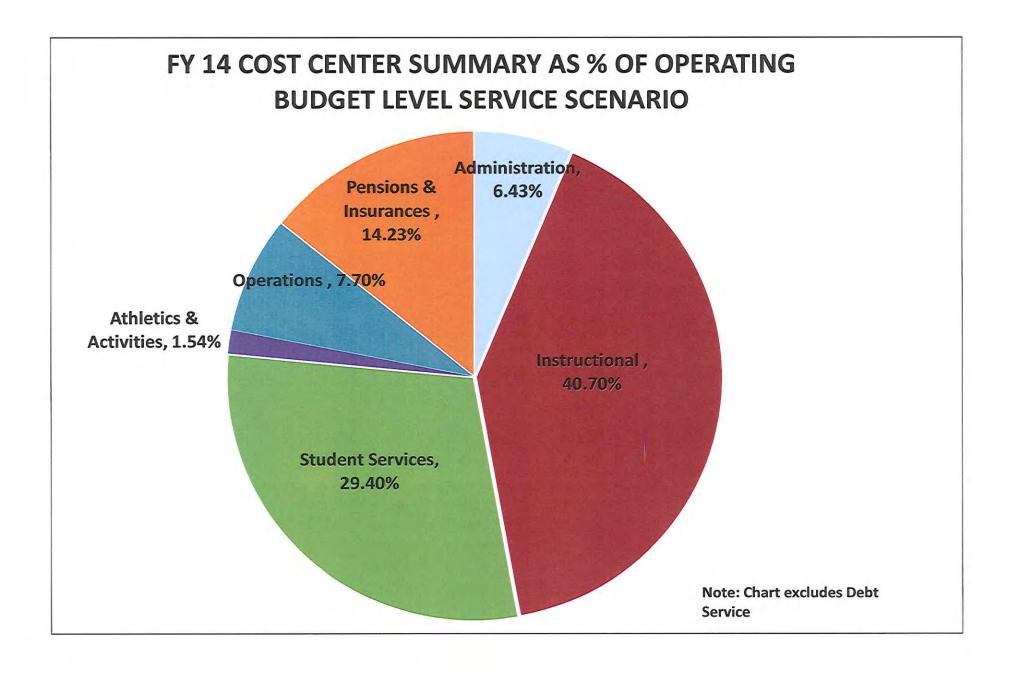

| 2,795,700      | 2,795,700      | 23,966,006                                   |                |                 |                |                |                     |                              | 27,179,779                    |
| Dept Service                           | 2,795,700      | 2,795,700      | 2,/1/,/00                                    | 2,717,700      | 2,639,950       | 2,639,950      | 2,560,800      | 2,283,613           | 2,283,613                    | 2,283,613                     |
| Grand Total                            | 26,496,260     | 25,990,522     | 26,683,706                                   | 26,490,283     | 27,192,566      | 26,924,550     | 28,267,452     | 28,684,345          | 29,020,476                   | 29,463,392                    |



| DESCRIPTION                       | ACCOUNT                       | FY10<br>BUDGET | FY10<br>EXPENDED | FY11<br>BUDGET | FY11<br>EXPENDED | FY12<br>BUDGET | FY12<br>EXPENDED | FY13<br>BUDGET | FY 14 NO<br>OVERRIDE<br>BUDGET | FY 14 ROLL<br>UP BUDGET | FY 14<br>PARTIAL<br>RESTORE<br>BUDGET |
|-----------------------------------|-------------------------------|----------------|------------------|----------------|------------------|----------------|------------------|----------------|--------------------------------|-------------------------|---------------------------------------|
| Superintendent                    | SALARIES PROFESSIONAL         | 11,250         | 11,250           | 11,250         | 11,256           | 15,000         | 26,250           | 15,500         | 16,000