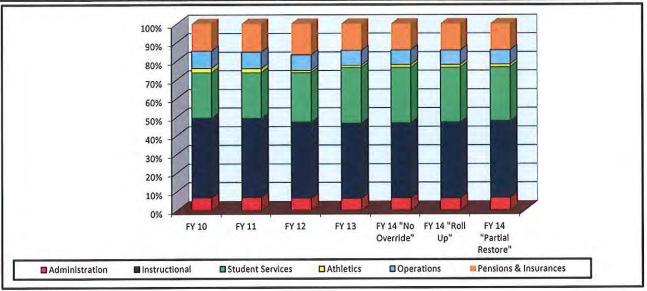

6                     |
| Instructional         | 10,123,085 | 10,170,183 | 9,987,517 | 10,320,409 | 10,621,259             | 10,881,204         | 11,147,973                    |
| Student Services      | 5,787,524  | 5,888,892  | 6,537,837 | 7,697,982  | 7,845,992              | 7,861,397          | 7,878,429                     |
| Athletics             | 560,029    | 510,833    | 278,091   | 283,747    | 411,866                | 411,866            | 422,967                       |
| Operations            | 2,192,810  | 2,137,910  | 2,047,216 | 2,070,194  | 2,059,564              | 2,059,564          | 2,063,805                     |
| Pensions & Insurances | 3,451,756  | 3,625,288  | 4,104,475 | 3,691,207  | 3,743,374              | 3,804,155          | 3,850,259                     |



### **Budget Allocation by Cost Center**

| Cost Center           | FY 10      | FY 11      | FY 12      | FY 13      | FY 14 "No<br>Override" | FY 14<br>"Roll Up" | FY 14<br>"Partial<br>Restore" |
|-----------------------|------------|------------|------------|------------|------------------------|--------------------|-------------------------------|
| Administration        | 1,585,356  | 1,632,900  | 1,597,480  | 1,643,114  | 1,718,677              | 1,718,677          | 1,816,346                     |
| Instructional         | 10,123,085 | 10,170,183 | 9,987,517  | 10,320,409 | 10,621,259             | 10,881,204         | 11,147,973                    |
| Student Services      | 5,787,524  | 5,888,892  | 6,537,837  | 7,697,982  | 7,845,992              | 7,861,397          | 7,878,42