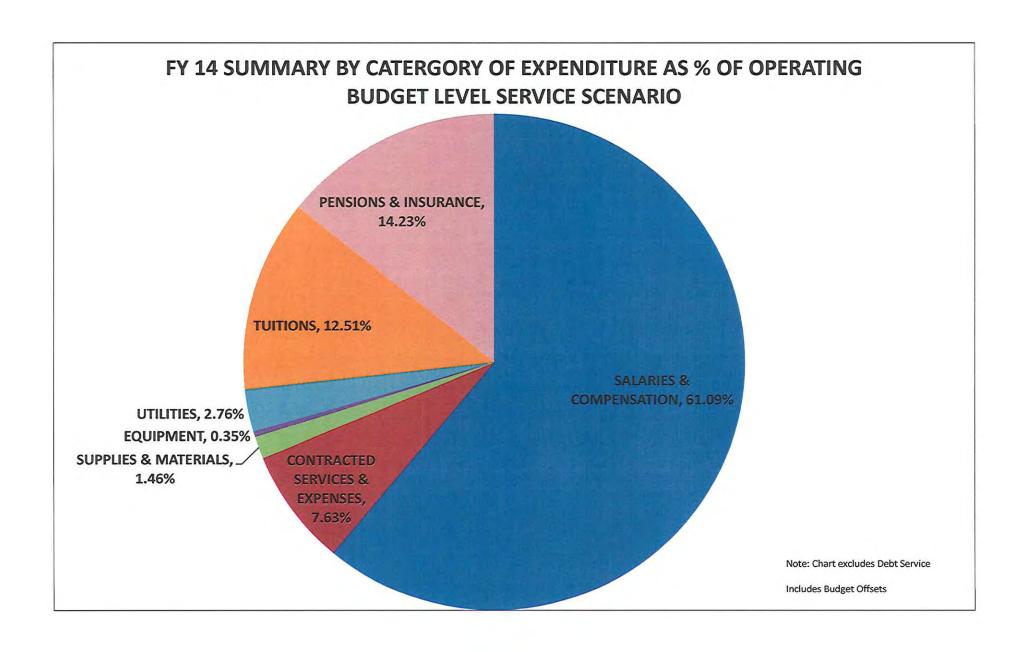

| 3,850,258                         |
|      | TOTAL OPERATING BUDGET  | 23,700,560     | 23,194,822       | 23,966,006     | 23,772,583       | 24,552,616     | 24,284,600       | 25,706,652     | 26,400,732                    | 26,736,863             | 27,179,779                        |
| 1100 | DEBT SERVICE            | 2,795,700      | 2,795,700        | 2,717,700      | 2,717,700        | 2,639,950      | 2,639,950        | 2,560,800      | 2,283,613                     | 2,283,613              | 2,283,613                         |
|      | TOTAL L-S BUDGET        | 26,496,260     | 25,990,522       | 26,683,706     | 26,490,283       | 27,192,566     | 26,924,550       | 28,267,452     | 28,684,345                    | 29,020,476             | 29,463,392                        |



| ACCT | DEPT | OBJ DESCRIPTION                     | ACCOUNT               | FY10<br>BUDGET | FY10<br>EXPENDED | FY11<br>BUDGET | FY11<br>EXPENDED | FY12<br>BUDGET | FY12<br>EXPENDED | FY13<br>BUDGET | FY 14 NO<br>OVERRIDE<br>BUDGET | FY 14 ROLL<br>UP BUDGET | FY 14 PARTIAL<br>RESTORE<br>BUDGET |
|------|------|-------------------------------------|-----------------------|----------------|------------------|----------------|------------------|----------------|------------------|----------------|--------------------------------|-------------------------|------------------------------------|
| 1210 | 512  | 101 Superintendent-Other Comp       | SALARIES PROFESSIONAL | 0              | 0                | 0              | 0                | 0              | 0                | 0