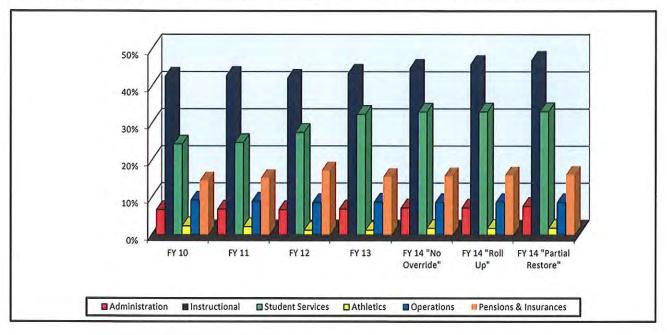

| 6.7%  | 6.9%  | 6.7%  | 6.9%  | 7.3%                   | 7.3%               | 7.7%                          |
| Instructional         | 42.7% | 42.9% | 42.1% | 43.5% | 44.8%                  | 45.9%              | 47.0%                         |
| Student Services      | 24.4% | 24.8% | 27.6% | 32.5% | 33.1%                  | 33.2%              | 33.2%                         |
| Athletics             | 2.4%  | 2.2%  | 1.2%  | 1.2%  | 1.7%                   | 1.7%               | 1.8%                          |
| Operations            | 9.3%  | 9.0%  | 8.6%  | 8.7%  | 8.7%                   | 8.7%               | 8.7%                          |
| Pensions & Insurances | 14.6% | 15.3% | 17.3% | 15.6% | 15.8%                  | 16.1%              | 16.2%                         |



01/25/13

## LINCOLN-SUDBURY REGIONAL SCHOOL DISTRICT Draft Apportionment of FY14 Budget In accordance with the Statutory Method & Regional Agreement "No Override" Budget

FY14 Budget Apportionment Ratio Lincoln = 14.33% Sudbury = 85.67%

|                                                                          | LINCOLN      | SUDBURY       | TOTAL         |
|--------------------------------------------------------------------------|--------------|---------------|---------------|
| ASSESSMENT WITHIN LEVY                                                   |              |               |               |
| OPERATING BUDGET                                                         |              |               | 22,657,358.00 |
| PENSIONS & INSURANCE