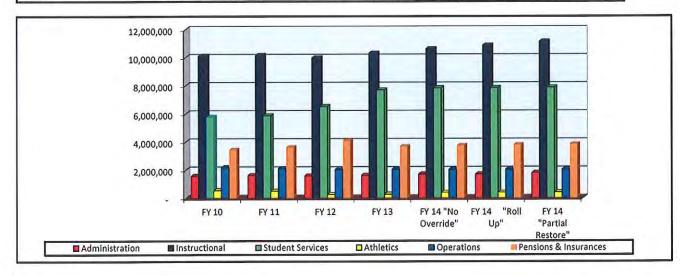

|
| Student Services      | 5,787,524  | 5,888,892  | 6,537,837  | 7,697,982  | 7,845,992              | 7,861,397          | 7,878,429                     |
| Athletics             | 560,029    | 510,833    | 278,091    | 283,747    | 411,866                | 411,866            | 422,967                       |
| Operations            | 2,192,810  | 2,137,910  | 2,047,216  | 2,070,194  | 2,059,564              | 2,059,564          | 2,063,805                     |
| Pensions & Insurances | 3,451,756  | 3,625,288  | 4,104,475  | 3,691,207  | 3,743,374              | 3,804,155          | 3,850,259                     |
| Total                 | 23,700,560 | 23,966,006 | 24,552,616 | 25,706,653 | 26,400,732             | 26,736,863         | 27,179,779                    |



## **Budget Allocation by Cost Center**

| Cost Center           | FY 10 | FY 11 | FY 12 | FY 13 | FY 14 "No<br>Override" | FY 14 "Roll<br>Up" | FY 14<br>"Partial<br>Restore" |
|-----------------------|-------|-------|-------|-------|------------------------|--------------------|-------------------------------|
| Administration        | 6.7%  | 6.9%  | 6.7%  | 6.9%  | 7.3%                   | 7.3%               | 7.7%                          |
| Instructional         | 42.7% | 42.9% | 42.1% | 43.5% | 44.8%                  | 45.9%              | 47.0%                         |
| Student Services      | 24.4% | 24.8% | 27.6% | 32.5% | 33.1%                  | 33.2%              | 33.2%                         |
| Athletics             | 2.4%  | 2.2%  | 1.2%  | 1.2%  | 1.7%