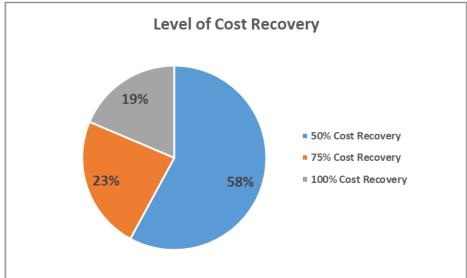

### top 4 programs

Thirty-six percent (36%) of respondents would pay additional \$100 to \$200 tax dollars annual to support a new or renovated recreation center.

Fifty-eight percent (58%) of respondents selected 50% cost recovery to help with annual operating costs.