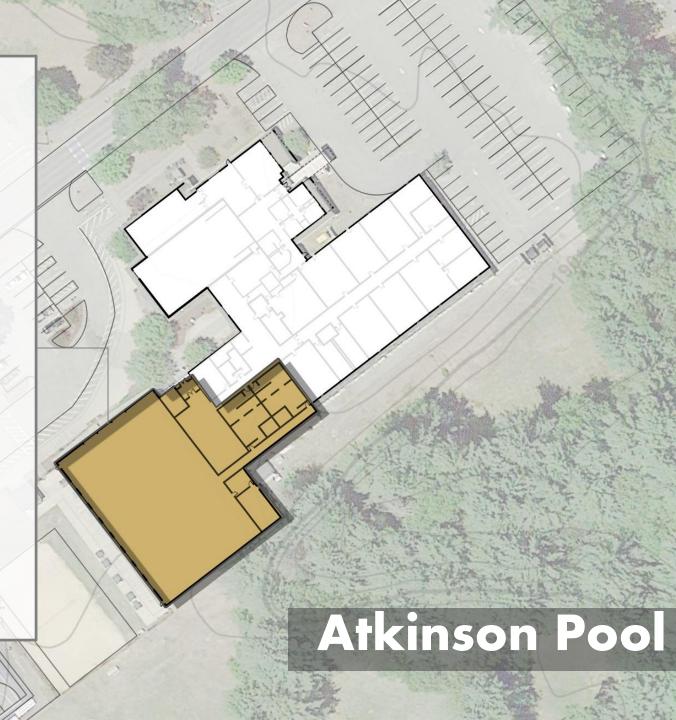

## Fairbank use

The sum of respondents top four choices to expand current amenities are:

- Pool 243 respondents
- Locker Rooms 189 respondents
- Gym 180 respondents
- Multi-Use Space @ Senior Center –
   153 respondents