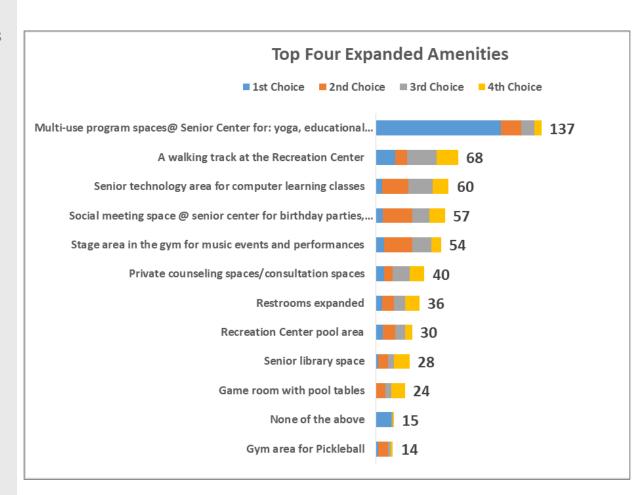

## Fairbank use

The sum of respondents top four choices to expand current amenities are:

- Multi-Use program spaces @ Senior Center – 137 respondents
- A walking track at the recreation center – 68 respondents
- Senior technology area for computer learning classes – 60 respondents
- Social meeting space @ senior center57 respondents