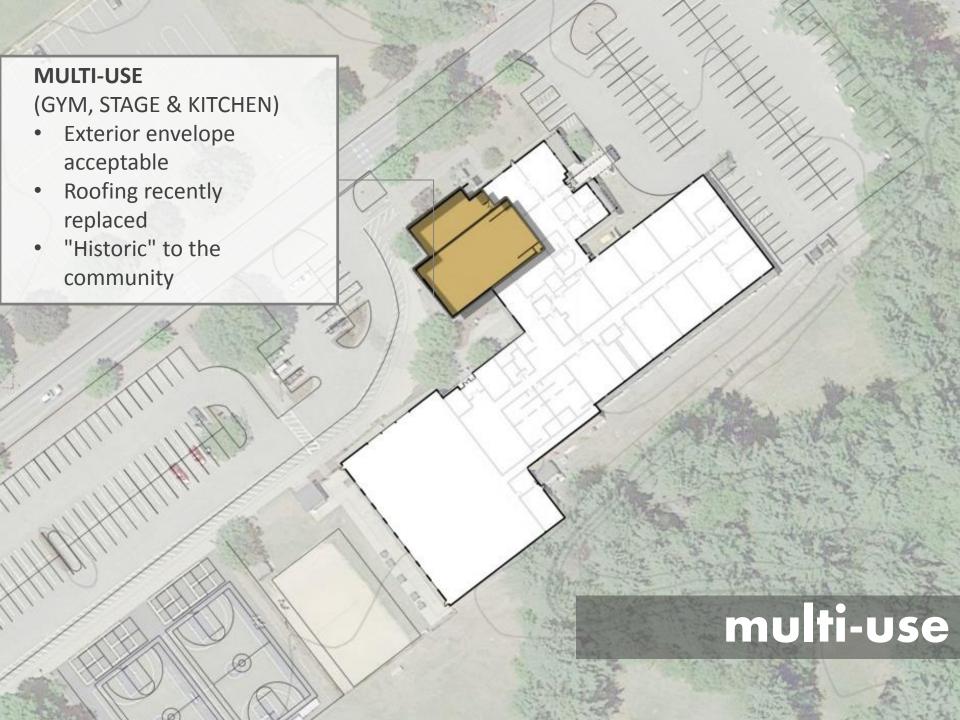

## Fairbank use

The sum of respondents top four choices to expand current amenities are:

- Pool 243 respondents
- Locker Rooms 189 respondents
- Gym 180 respondents
- Multi-Use Space @ Senior Center –
   153 respondents

## top 4 amenities

The sum of respondents top four choices to add new amenities are:

- Indoor walking track 157 respondents
- Cardio Fitness and Weight Area 150 respondents
- Rooms for recreation classes and other activities – 131 respondents
- Multipurpose indoor sports courts –
   99 respondents

## Fairbank use

The sum of respondents top four choices to expand current amenities are:

- Multi-Use program spaces @ Senior Center – 137 respondents
- A walking track at the recreation center – 68 respondents
- Senior technology area for computer learning classes – 60 respondents
- Social meeting space @ senior center57 respondents

## top 4 amenities

The sum of respondents top four choices to add new amenities are:

- Indoor walking track 78 respondents
- Rooms for recreation classes and other activities – 72 respondents
- Group fitness space areas 63 respondents
- Cardio Fitness and Weight Area 55 respondents