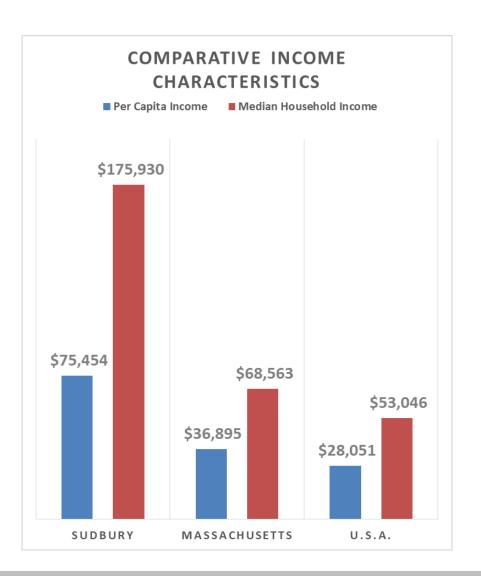

## income

| Local Participatory Trends |              |                 |       |      |  |  |
|----------------------------|--------------|-----------------|-------|------|--|--|
| Activity                   | Estimated    | % of Population |       | NADI |  |  |
|                            | Participants | Sudbury         | USA   | MPI  |  |  |
| Walking for exercise       | 5,130        | 38.3%           | 27.0% | 142  |  |  |
| Swimming                   | 3,149        | 23.5%           | 15.6% | 151  |  |  |
| Jogging/running            | 2,702        | 20.2%           | 13.5% | 150  |  |  |
| Weight lifting             | 2,240        | 16.7%           | 10.1% | 165  |  |  |
| Yoga                       | 1,850        | 13.8%           | 7.6%  | 181  |  |  |
| Aerobics                   | 1,719        | 12.8%           | 8.3%  | 155  |  |  |
| Tennis                     | 1,113        | 8.3%            | 3.8%  | 218  |  |  |
| Basketball                 | 959          | 7.2%            | 8.5%  | 85   |  |  |
| Zumba                      | 736          | 55.0%           | 43.0% | 128  |  |  |
| Pilates                    | 596          | 4.4%            | 2.7%  | 166  |  |  |
| Volleyball                 | 423          | 3.2%            | 3.4%  | 95   |  |  |