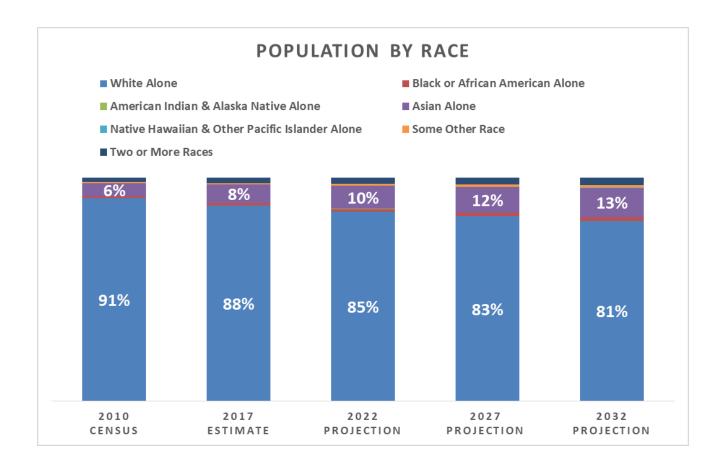

#### POPULATION AND HOUSEHOLDS

2022

Projection

2027

Projection

2032

Projection

2010

Census

2017

Estimate