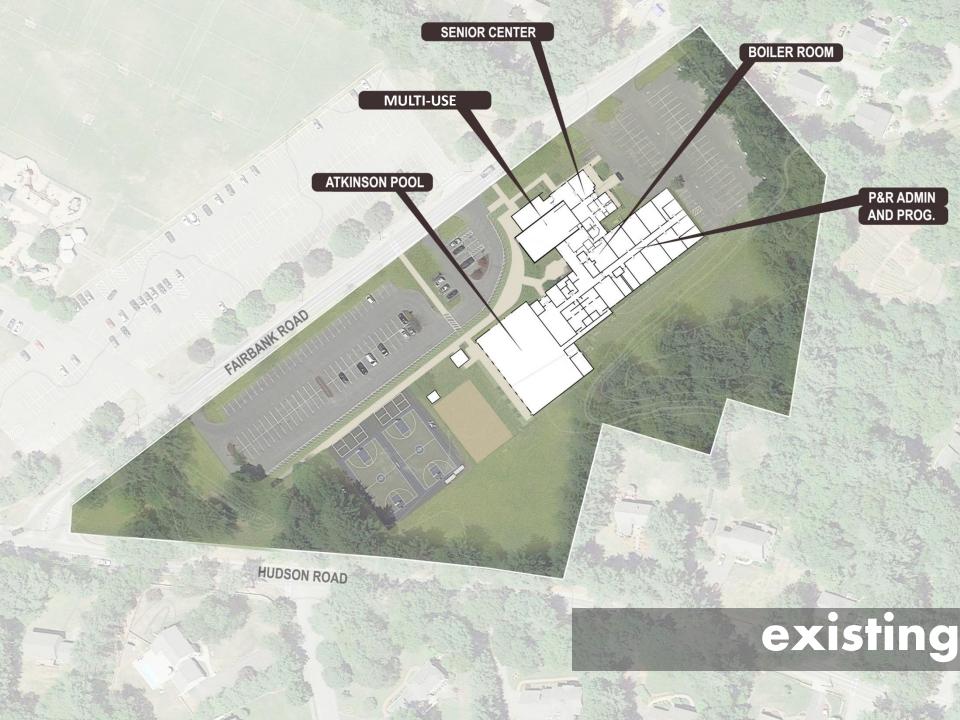

94% of respondents have used the Fairbank Community Center over the past 10 years

Top reasons for respondents for using the center are:

- Park & Recreation Programs
- Voting
- Pool member

| Reasons for Using the Center        |     |  |  |  |
|-------------------------------------|-----|--|--|--|
| <b>Park and Recreation Programs</b> | 62% |  |  |  |
| Voting                              | 43% |  |  |  |
| Pool Member                         | 43% |  |  |  |
| Pool Lessons                        | 38% |  |  |  |
| Camps                               | 34% |  |  |  |
| Teen Center                         | 26% |  |  |  |
| Special Events                      | 23% |  |  |  |
| Public Meetings                     | 21% |  |  |  |
| Senior Center                       | 15% |  |  |  |
| Other                               | 11% |  |  |  |
| Pool Rental                         | 10% |  |  |  |
| Rentals                             | 4%  |  |  |  |
| Emergency Shelter                   | 1%  |  |  |  |
| Churches                            | 0%  |  |  |  |

## Fairbank use

The sum of respondents top four choices to expand current amenities are:

- Pool 243 respondents
- Locker Rooms 189 respondents
- Gym 180 respondents
- Multi-Use Space @ Senior Center –
   153 respondents

80% of respondents have used the Fairbank Senior Center over the past 10 years

Top reasons for respondents for using the senior center are:

- Senior Special Events
- Fitness Classes
- Voting

| Reasons for Using the Senior Center       |     |  |  |  |
|-------------------------------------------|-----|--|--|--|
| Senior Special Events                     | 60% |  |  |  |
| Fitness Classes                           | 42% |  |  |  |
| Voting                                    | 42% |  |  |  |
| Senior Professional Help                  | 40% |  |  |  |
| (Medicare/SHINE/Legal/Tax)                |     |  |  |  |
| Senior Center Health Programs/Nurse/Blood |     |  |  |  |
| pressure/Flu shots                        | 36% |  |  |  |
| Life Long Learning Programs               | 33% |  |  |  |
| Other                                     | 27% |  |  |  |
| Senior Arts or Crafts Programs            | 25% |  |  |  |
| Senior Health Ed/Soups On                 | 22% |  |  |  |
| Park and Recreation Programs              | 12% |  |  |  |
| Pool Membership                           | 10% |  |  |  |
| Pool Lessons                              | 3%  |  |  |  |
| Emergency Shelter                         | 3%  |  |  |  |

## Fairbank use

The sum of respondents top four choices to expand current amenities are:

- Multi-Use program spaces @ Senior Center – 137 respondents
- A walking track at the recreation center – 68 respondents
- Senior technology area for computer learning classes – 60 respondents
- Social meeting space @ senior center57 respondents