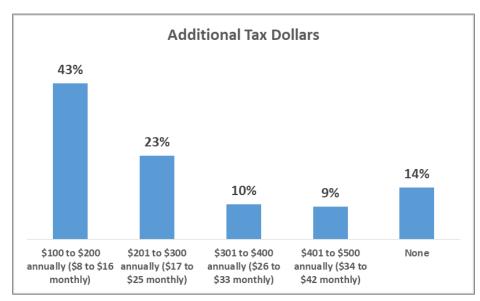

## top 4 programs

Forty-three percent (43%) of respondents would pay additional \$100 to \$200 tax dollars annual to support a new or renovated recreation center.

Forty-four percent (44%) of respondents selected 50% cost recovery to help with annual operating costs.