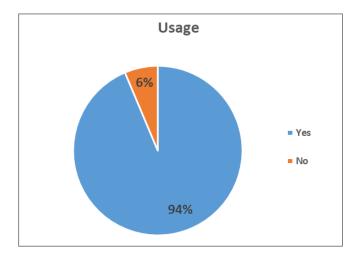

94% of respondents have used the Fairbank Community Center over the past 10 years

Top reasons for respondents for using the center are:

- Park & Recreation Programs
- Voting
- Pool member

| Reasons for Using the Center        |     |  |  |  |
|-------------------------------------|-----|--|--|--|
| <b>Park and Recreation Programs</b> | 62% |  |  |  |
| Voting                              | 43% |  |  |  |
| Pool Member                         | 43% |  |  |  |
| Pool Lessons                        | 38% |  |  |  |
| Camps                               | 34% |  |  |  |
| Teen Center                         | 26% |  |  |  |
| Special Events                      | 23% |  |  |  |
| Public Meetings                     | 21% |  |  |  |
| Senior Center                       | 15% |  |  |  |
| Other                               | 11% |  |  |  |
| Pool Rental                         | 10% |  |  |  |
| Rentals                             | 4%  |  |  |  |
| Emergency Shelter                   | 1%  |  |  |  |
| Churches                            | 0%  |  |  |  |