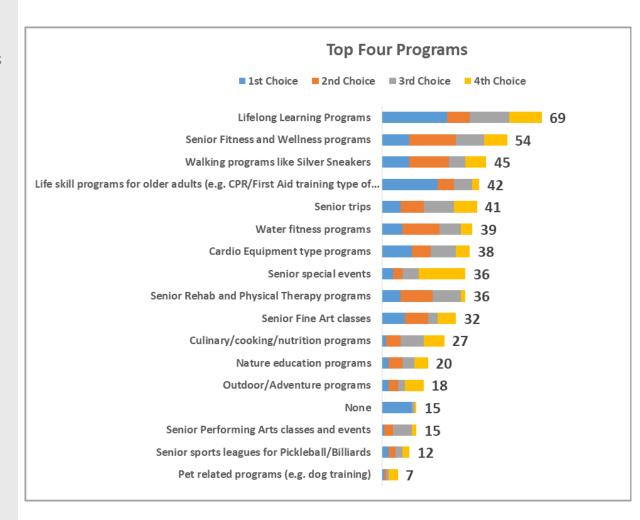

## top 4 new amenities

The sum of respondents top four choices to add new programs are:

- Lifelong Learning Programs 69 respondents
- Senior Fitness and Wellness Programs
   54 respondents
- Walking programs 45 respondents
- Life skill programs for older adults 42 respondents