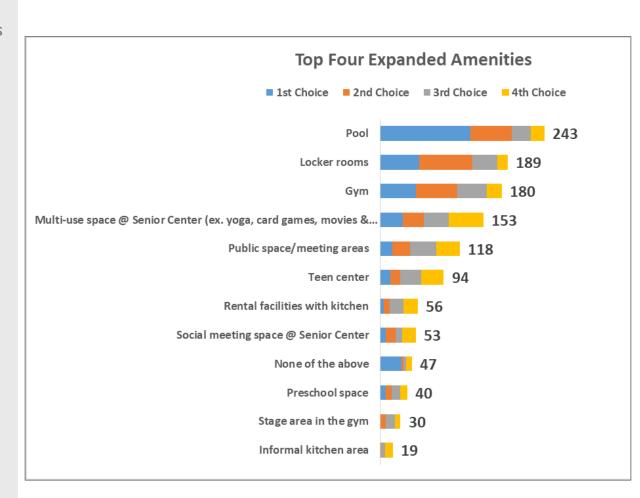

## Fairbank use

The sum of respondents top four choices to expand current amenities are:

- Pool 243 respondents
- Locker Rooms 189 respondents
- Gym 180 respondents
- Multi-Use Space @ Senior Center –
   153 respondents