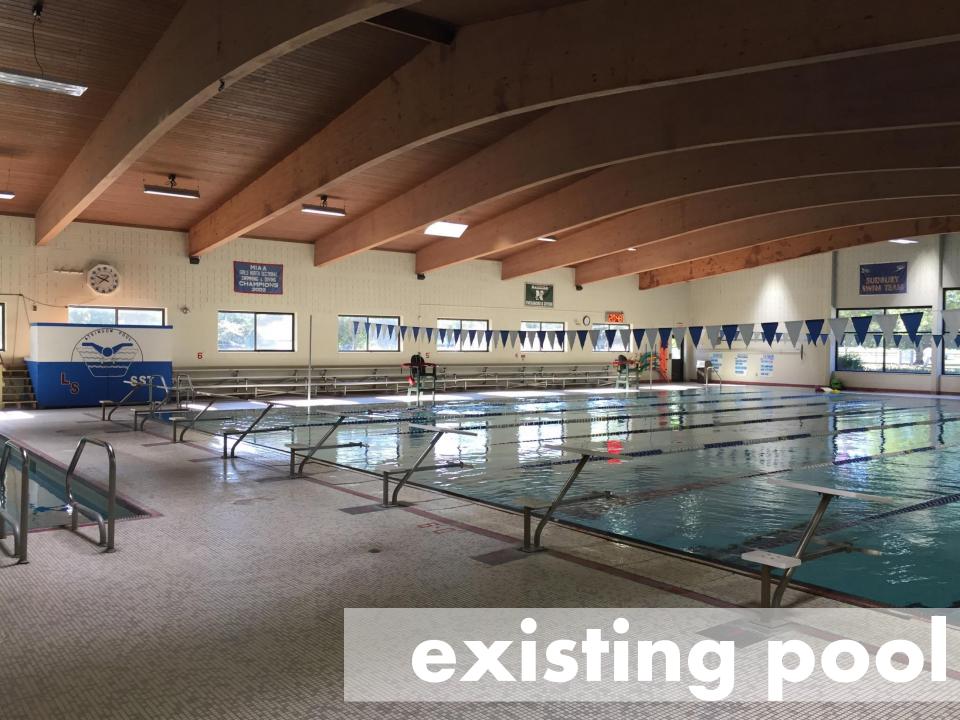

94% of respondents have used the Fairbank Community Center over the past 10 years

Top reasons for respondents for using the center are:

- Park & Recreation Programs
- Voting
- Pool member

| Reasons for Using the Center        |     |  |  |  |
|-------------------------------------|-----|--|--|--|
| <b>Park and Recreation Programs</b> | 62% |  |  |  |
| Voting                              | 43% |  |  |  |
| Pool Member                         | 43% |  |  |  |
| Pool Lessons                        | 38% |  |  |  |
| Camps                               | 34% |  |  |  |
| Teen Center                         | 26% |  |  |  |
| Special Events                      | 23% |  |  |  |
| Public Meetings                     | 21% |  |  |  |
| Senior Center                       | 15% |  |  |  |
| Other                               | 11% |  |  |  |
| Pool Rental                         | 10% |  |  |  |
| Rentals                             | 4%  |  |  |  |
| Emergency Shelter                   | 1%  |  |  |  |
| Churches                            | 0%  |  |  |  |