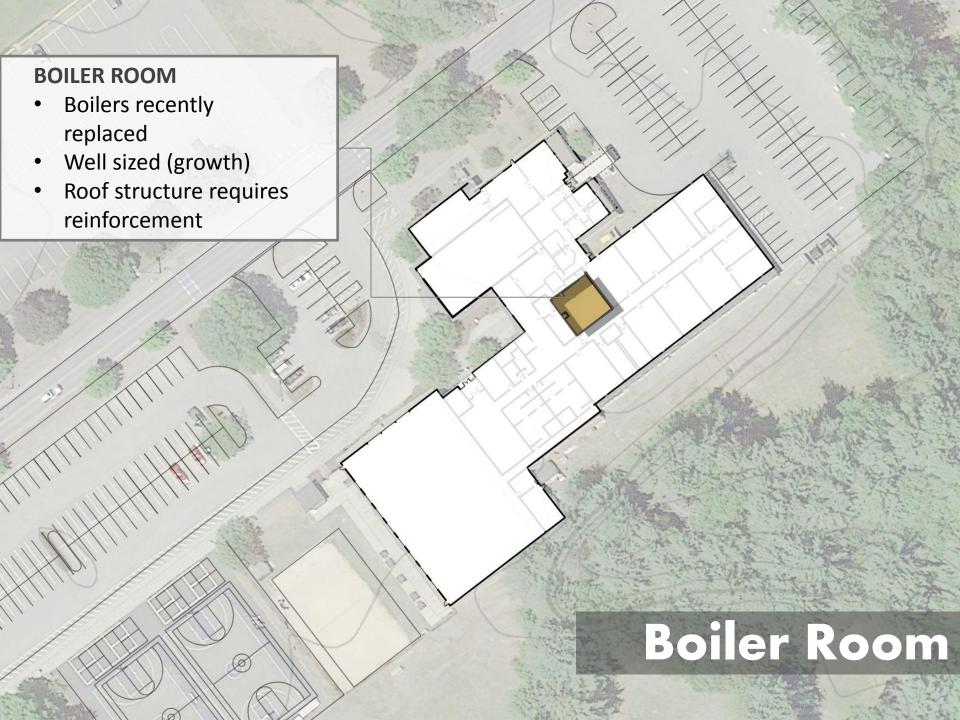

| 1,200                         |                                          |  |  |
| S10 ADULT EXERCISE STATION(S)   | 1,200                         |                                          |  |  |
| S11 FLEXIBLE LAWN               | 4,500                         | Leisure and Program Lawn                 |  |  |
| ACTIVE ZONES                    | 4,000                         |                                          |  |  |
| S12 SPORT COURTS                | 4,000                         | Paved                                    |  |  |
| TOTAL                           | 146,900                       | 3.3 Acres                                |  |  |

## site program













## analysis

Fairbank Community Center Assessment
Space Allocation Plans
Budget

planning















#### ATKINSON POOL AND LOCKER ROOMS

- Main pool area acceptable (finish updates required)
- Pool shells in good condition
- Filtration systems near end of useful life
- HVAC system recently replaced
- Exterior walls require repair (EIFS, cracking)
- Locker rooms inadequate
- Roofing system needs replacement
- Diving well is too small
- Spectator space is lacking



# analysis

Fairbank Community Center Assessment

Space Allocation Plans

Budget

planning



















# analysis

Fairbank Community Center Assessment

Space Allocation Plans

Budget

planning

| Facility Type | Comments                                                                      | Project Cost                                  |
|---------------|--------------------------------------------------------------