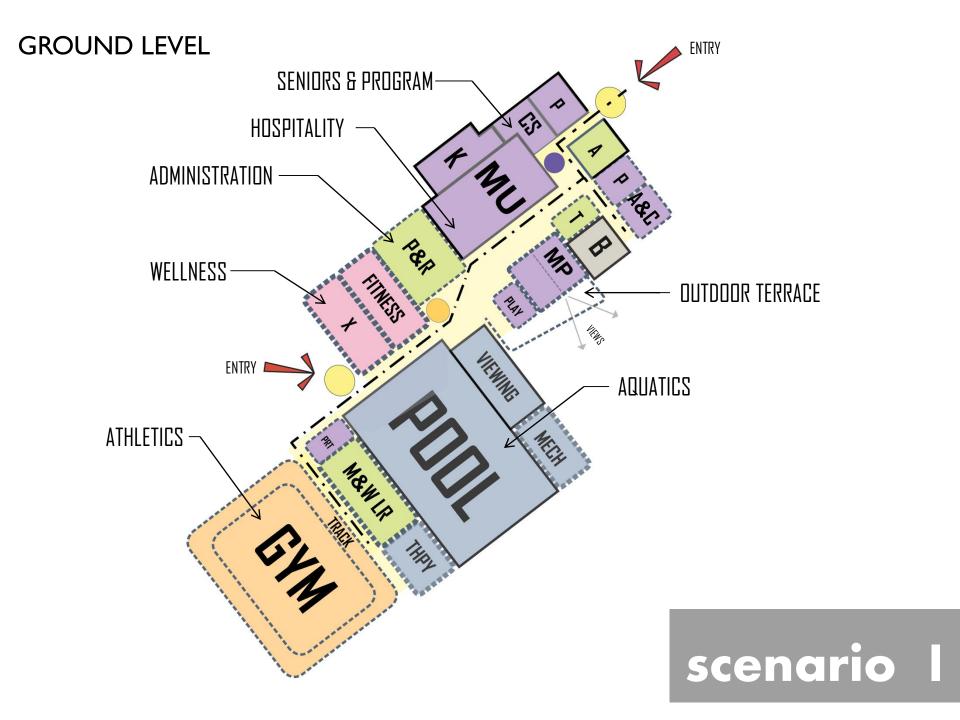

## Fairbank use

The sum of respondents top four choices to expand current amenities are:

- Pool 243 respondents
- Locker Rooms 189 respondents
- Gym 180 respondents
- Multi-Use Space @ Senior Center –
   153 respondents

## top 4 amenities

The sum of respondents top four choices to add new amenities are:

- Indoor walking track 157 respondents
- Cardio Fitness and Weight Area 150 respondents
- Rooms for recreation classes and other activities – 131 respondents
- Multipurpose indoor sports courts –
   99 respondents

## top 4 new amenities

The sum of respondents top four choices to add new programs are:

- Aquatic/ Swim Lessons 95 respondents
- Youth indoor sports leagues 90 respondents
- Cardio Wellness type programs 89 respondents
- Healthy active lifestyle programs 77 respondents