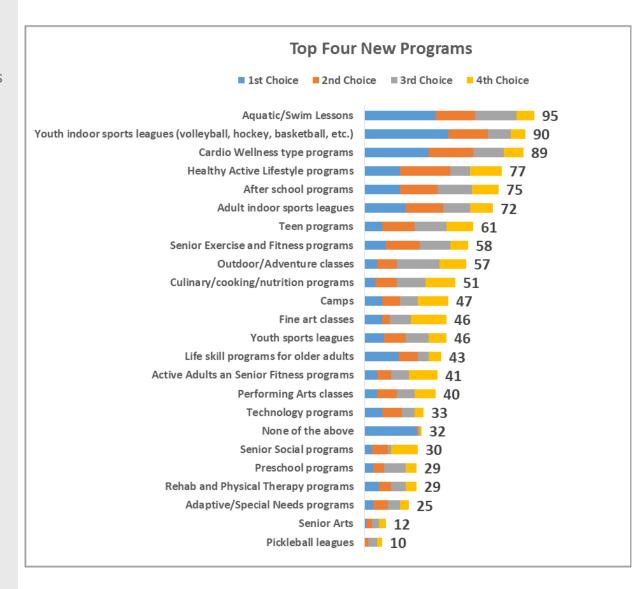

## top 4 new amenities

The sum of respondents top four choices to add new programs are:

- Aquatic/ Swim Lessons 95 respondents
- Youth indoor sports leagues 90 respondents
- Cardio Wellness type programs 89 respondents
- Healthy active lifestyle programs 77 respondents