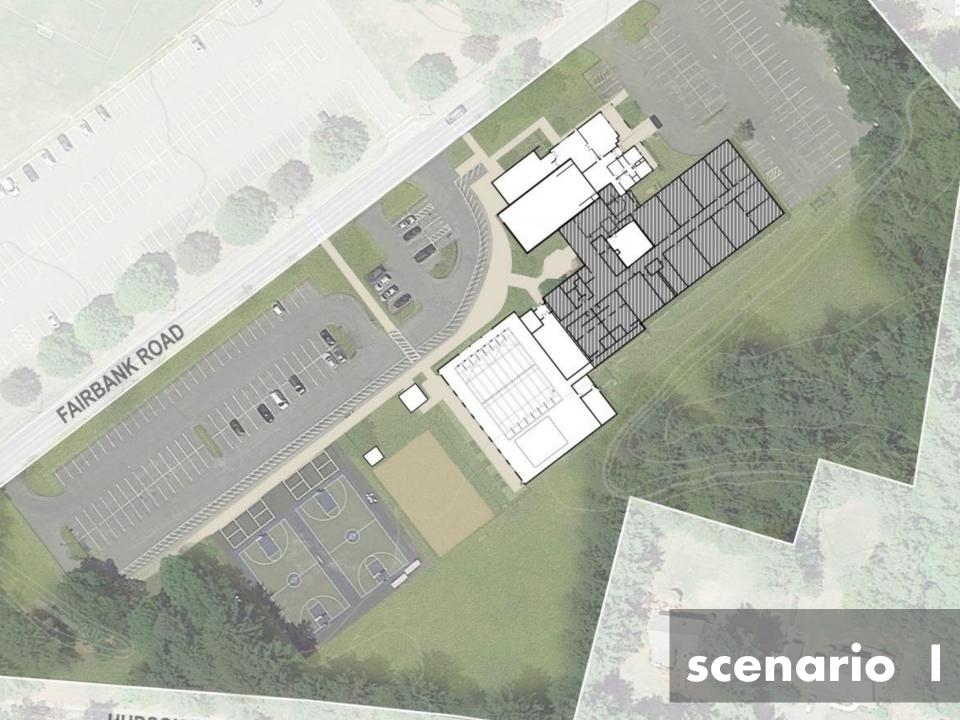

## Fairbank use

The sum of respondents top four choices to expand current amenities are:

- Pool 243 respondents
- Locker Rooms 189 respondents
- Gym 180 respondents
- Multi-Use Space @ Senior Center –
   153 respondents