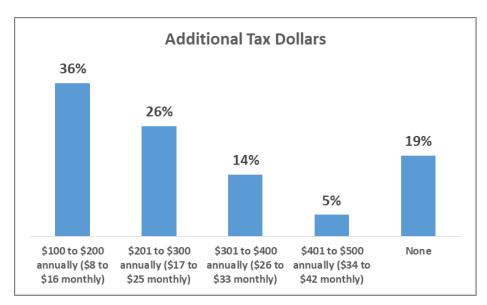

### top 4 programs

Thirty-six percent (36%) of respondents would pay additional \$100 to \$200 tax dollars annual to support a new or renovated recreation center.

Fifty-eight percent (58%) of respondents selected 50% cost recovery to help with annual operating costs.