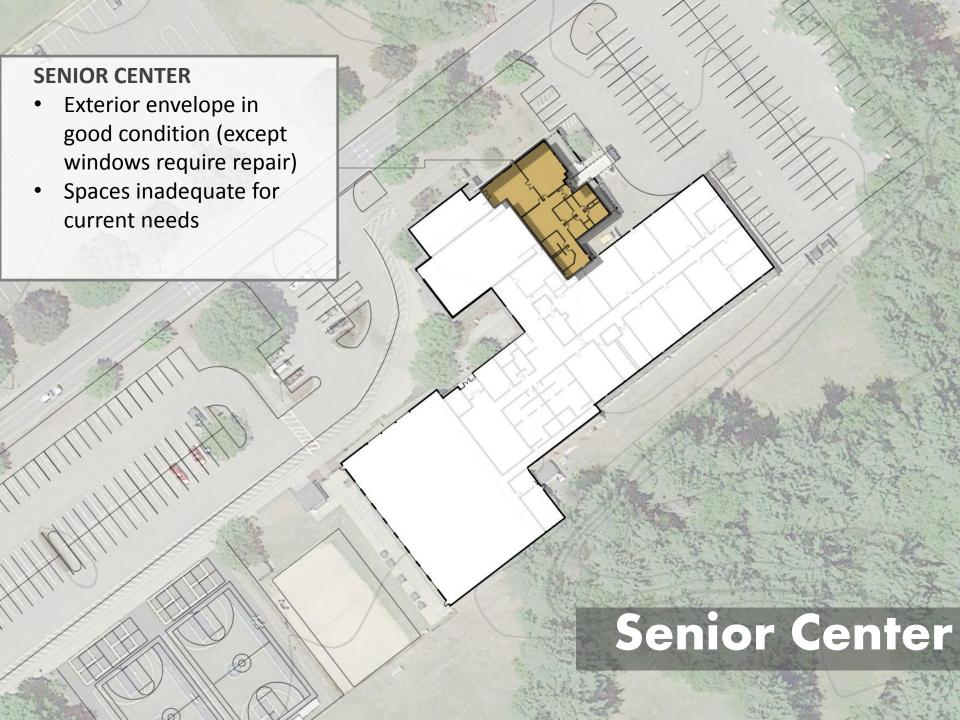

| 1,200                         |                                          |  |  |
| S10 ADULT EXERCISE STATION(S)   | 1,200                         |                                          |  |  |
| S11 FLEXIBLE LAWN               | 4,500                         | Leisure and Program Lawn                 |  |  |
| ACTIVE ZONES                    | 4,000                         |                                          |  |  |
| S12 SPORT COURTS                | 4,000                         | Paved                                    |  |  |
| TOTAL                           | 146,900                       | 3.3 Acres                                |  |  |

## site program













## analysis

Fairbank Community Center Assessment
Space Allocation Plans
Budget

planning















#### ATKINSON POOL AND LOCKER ROOMS

- Main pool area acceptable (finish updates required)
- Pool shells in good condition
- Filtration systems near end of useful life
- HVAC system recently replaced
- Exterior walls require repair (EIFS, cracking)
- Locker rooms inadequate
- Roofing system needs replacement
- Diving well is too small
- Spectator space is lacking



# analysis

Fairbank Community Center Assessment

Space Allocation Plans

Budget

planning



















# analysis

Fairbank Community Center Assessment

Space Allocation Plans

Budget

planning

| Facility Type | Comments                                                                      | Project Cost                                  |
|---------------|----------------------------------------------------------