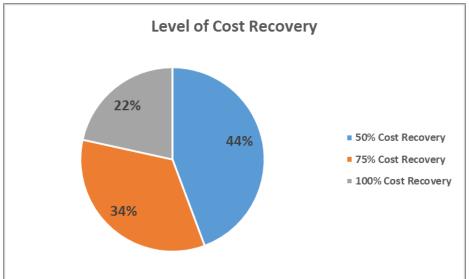

## top 4 programs

Forty-three percent (43%) of respondents would pay additional \$100 to \$200 tax dollars annual to support a new or renovated recreation center.

Forty-four percent (44%) of respondents selected 50% cost recovery to help with annual operating costs.