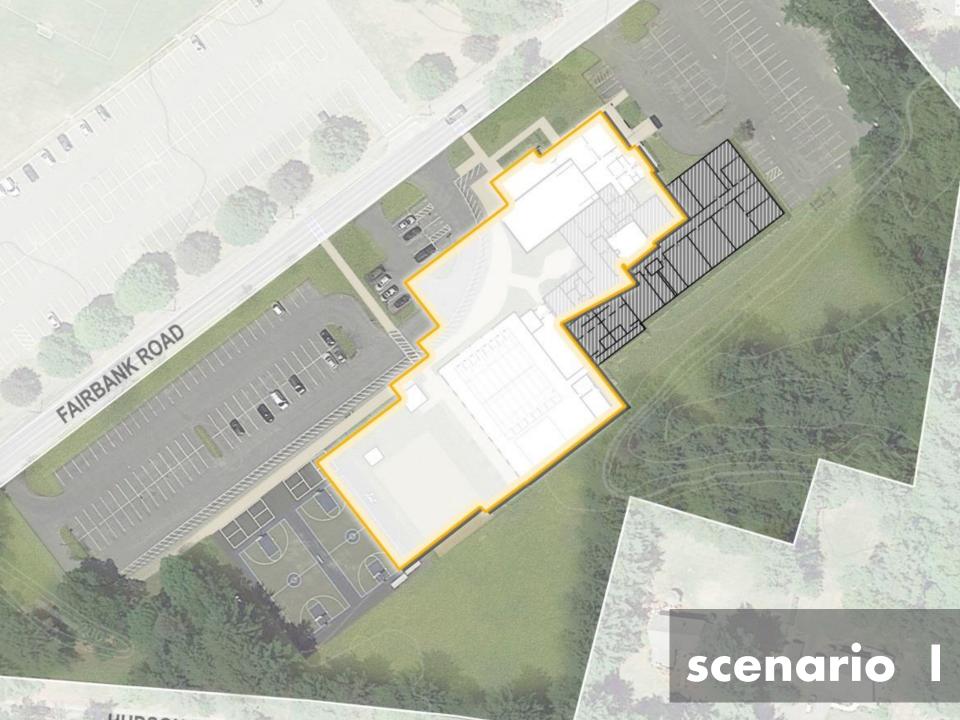

## Fairbank use

The sum of respondents top four choices to expand current amenities are:

- Pool 243 respondents
- Locker Rooms 189 respondents
- Gym 180 respondents
- Multi-Use Space @ Senior Center –
   153 respondents