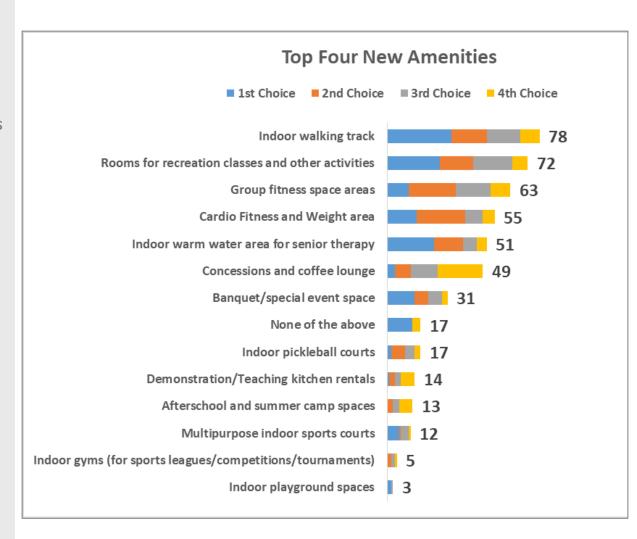

## top 4 amenities

The sum of respondents top four choices to add new amenities are:

- Indoor walking track 78 respondents
- Rooms for recreation classes and other activities – 72 respondents
- Group fitness space areas 63 respondents
- Cardio Fitness and Weight Area 55 respondents