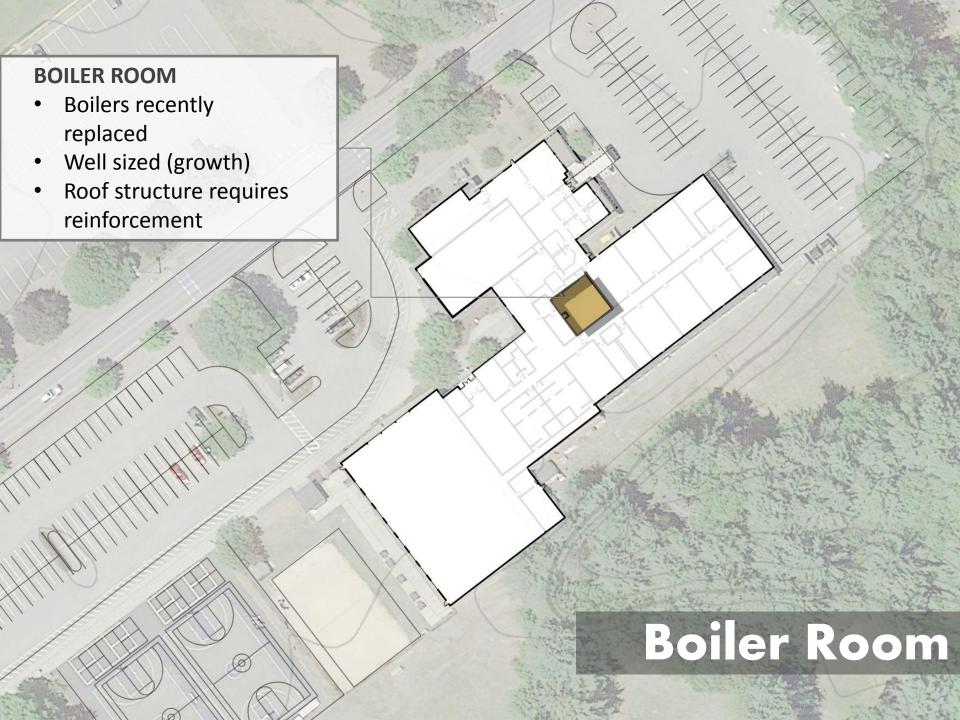

1,200                         |                                          |  |  |
| S10 ADULT EXERCISE STATION(S)   | 1,200                         |                                          |  |  |
| S11 FLEXIBLE LAWN               | 4,500                         | Leisure and Program Lawn                 |  |  |
| ACTIVE ZONES                    | 4,000                         |                                          |  |  |
| S12 SPORT COURTS                | 4,000                         | Paved                                    |  |  |
| TOTAL                           | 146,900                       | 3.3 Acres                                |  |  |

## site program













## analysis

Fairbank Community Center Assessment
Space Allocation Plans
Budget

planning















#### ATKINSON POOL AND LOCKER ROOMS

- Main pool area acceptable (finish updates required)
- Pool shells in good condition
- Filtration systems near end of useful life
- HVAC system recently replaced
- Exterior walls require repair (EIFS, cracking)
- Locker rooms inadequate
- Roofing system needs replacement
- Diving well is too small
- Spectator space is lacking



# analysis

Fairbank Community Center Assessment

Space Allocation Plans

Budget

planning



















# analysis

Fairbank Community Center Assessment

Space Allocation Plans

Budget

planning

| Facility Type | Comments                                                                      | Project Cost                                  |
|---------------|----------------------------------------------------------------