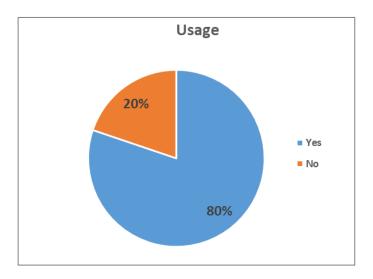

80% of respondents have used the Fairbank Senior Center over the past 10 years

Top reasons for respondents for using the senior center are:

- Senior Special Events
- Fitness Classes
- Voting

| Reasons for Using the Senior Center       |     |  |  |  |
|-------------------------------------------|-----|--|--|--|
| Senior Special Events                     | 60% |  |  |  |
| Fitness Classes                           | 42% |  |  |  |
| Voting                                    | 42% |  |  |  |
| Senior Professional Help                  | 40% |  |  |  |
| (Medicare/SHINE/Legal/Tax)                |     |  |  |  |
| Senior Center Health Programs/Nurse/Blood |     |  |  |  |
| pressure/Flu shots                        | 36% |  |  |  |
| Life Long Learning Programs               | 33% |  |  |  |
| Other                                     | 27% |  |  |  |
| Senior Arts or Crafts Programs            | 25% |  |  |  |
| Senior Health Ed/Soups On                 | 22% |  |  |  |
| Park and Recreation Programs              | 12% |  |  |  |
| Pool Membership                           | 10% |  |  |  |
| Pool Lessons                              | 3%  |  |  |  |
| Emergency Shelter                         | 3%  |  |  |  |