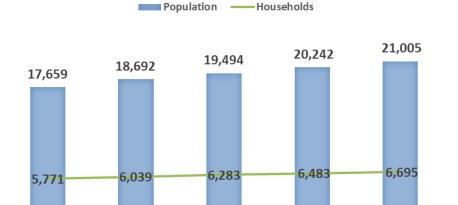

#### POPULATION AND HOUSEHOLDS

2022

Projection

2027

Projection

2032

Projection

2010

Census

2017

Estimate