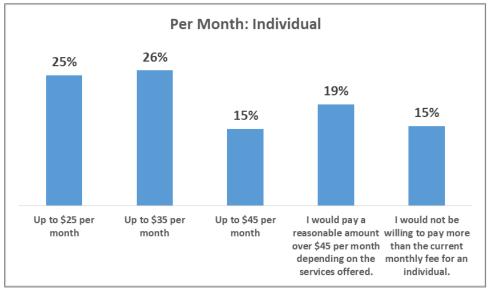

#### Cost Per Month for an Individual:

- 26% up to \$35 per month
- 25% up to \$25 per month
- 19% would pay a reasonable amount over \$45 per month