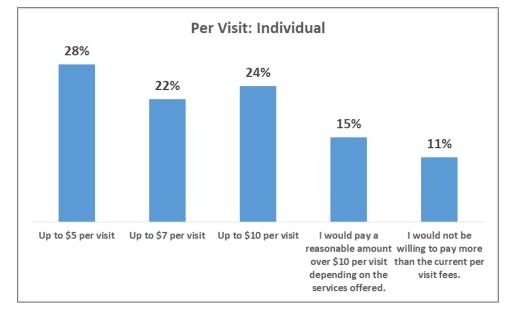

#### Cost Per Visit for an Individual:

- 28% up to \$5 per visit
- 24% up to \$10 per visit
- 22% up to \$7 per visit