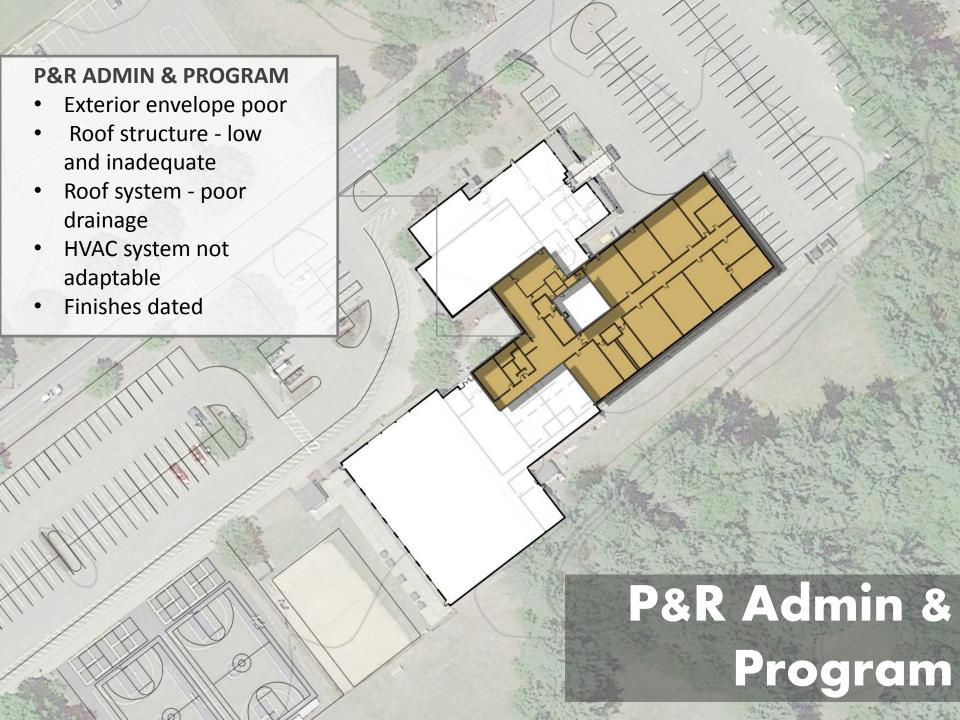

| 1,200                         |                                          |  |  |
| S10 ADULT EXERCISE STATION(S)   | 1,200                         |                                          |  |  |
| S11 FLEXIBLE LAWN               | 4,500                         | Leisure and Program Lawn                 |  |  |
| ACTIVE ZONES                    | 4,000                         |                                          |  |  |
| S12 SPORT COURTS                | 4,000                         | Paved                                    |  |  |
| TOTAL                           | 146,900                       | 3.3 Acres                                |  |  |

## site program













## analysis

Fairbank Community Center Assessment
Space Allocation Plans
Budget

planning















#### ATKINSON POOL AND LOCKER ROOMS

- Main pool area acceptable (finish updates required)
- Pool shells in good condition
- Filtration systems near end of useful life
- HVAC system recently replaced
- Exterior walls require repair (EIFS, cracking)
- Locker rooms inadequate
- Roofing system needs replacement
- Diving well is too small
- Spectator space is lacking



# analysis

Fairbank Community Center Assessment

Space Allocation Plans

Budget

planning



















# analysis

Fairbank Community Center Assessment

Space Allocation Plans

Budget

planning

| Facility Type | Comments                                                                      | Project Cost                                  |
|---------------|------------------------------------------------------------