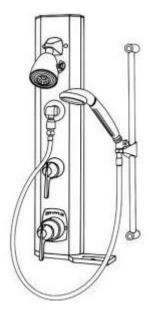

### **Accessible Toilet/Shower Rooms**

Scituate Senior Center

#### **Typical Accessible Elements**

High Low Drinking Fountain/Bottle Filler

Typical Locker Room Accessible Shower

Accessible Hand Dryer (4-inch projection)

Compliant Locker and Bench Requirements