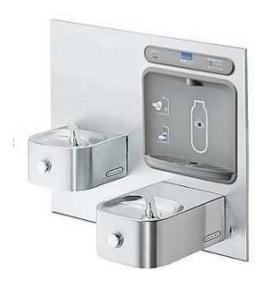

#### **Typical Accessible Elements**

High Low Drinking Fountain/Bottle Filler

Typical Locker Room Accessible Shower

Accessible Hand Dryer (4-inch projection)

Compliant Locker and Bench Requirements