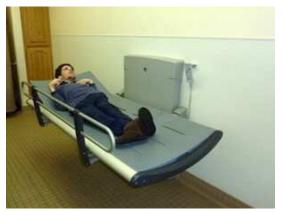

ng into our recent projects that will help illustrate a few of the design elements we will be discussing:



Accessible Parking, Drop-Off and Building Access



Needham Senior Center



Randolph Intergenerational Community Center



#### **Accessible Entries/Reception**



Needham Senior Center



Falmouth Senior Center

## **Accessible Exterior Spaces**



Scituate Senior Center



#### **Accessible Casework**



MAAB Compliant Accessible Sink Base Cabinet- Andover Senior Center

### **Accessible Toilet/Shower Rooms**



Scituate Senior Center



#### **Typical Accessible Elements**



High Low Drinking Fountain/Bottle Filler



Typical Locker Room Accessible Shower



Accessible Hand Dryer (4-inch projection)





Compliant Locker and Bench Requirements

#### **Adult Changing Table**