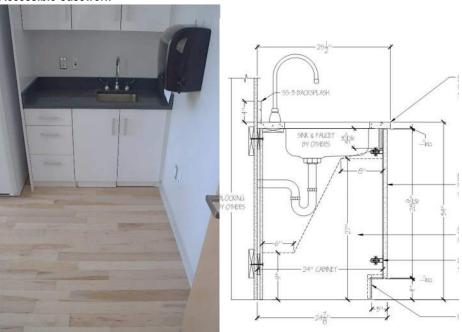

#### **Accessible Casework**

MAAB Compliant Accessible Sink Base Cabinet- Andover Senior Center