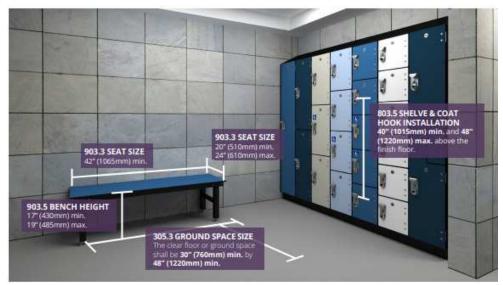

#### **Typical Accessible Elements**

High Low Drinking Fountain/Bottle Filler

Typical Locker Room Accessible Shower

Accessible Hand Dryer (4-inch projection)

Compliant Locker and Bench Requirements