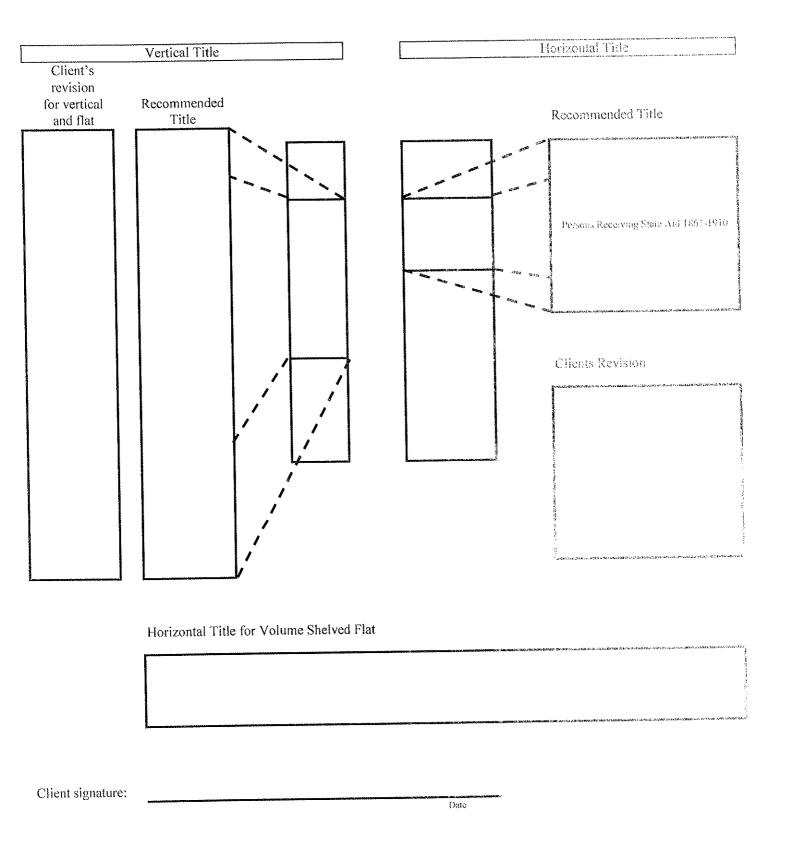

# TULE SHEET

Client: Town of Sudbury Job No: 11.288B\_I.7

Mary Patrick Bogan Director of Book Conservation

Bill Veillette **Executive Director** 

**MPB** 

RECEIVED FROM (Owner or Authorized Agent):

Town of Sudbury 322 Concord Road Sudbury, MA 01776 Date: September 22, 2011

OWNER/AUTHORIZED AGENT P.O.# required? YES \_\_\_\_\_NO \_\_\_ DATE

NORTHEAST DOCUMENT CONSERVATION CENTER

Mary Patrick Bogan

Client:

Town of Sudbury

Job No: #11.288B\_L8

Title information will appear on the spine/box as illustrated below. Any revisions should be made in the space provided. Please note any revisions and return with the signed treatment authorization form. The recommended title will be used if the revision form is not returned.

Horizontal Title for Volume Shelved Flat

Town of Sudbury - Miscellaneous Tax Lists - 18th Century

Client signature:

Mary Patrick Bogan Director of Book Conservation

Date: September 22, 2011

MPB

Director of Book Conservatio