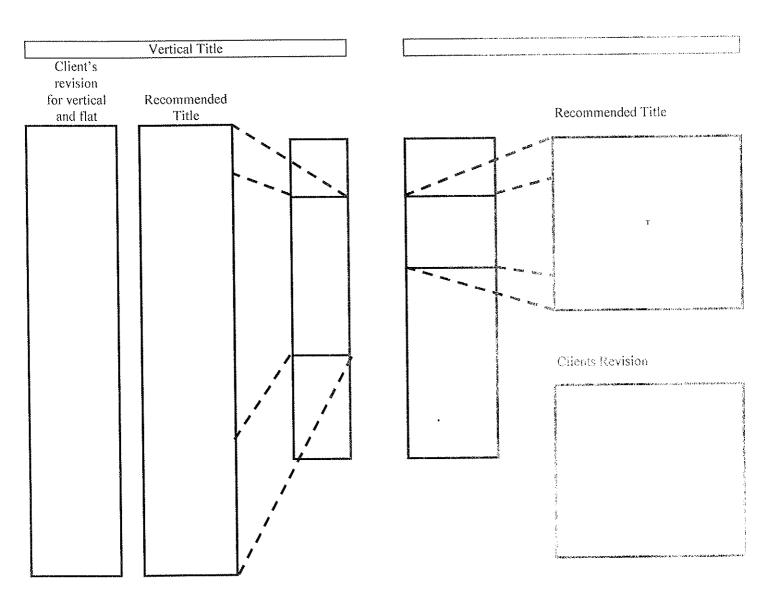

Client:

Town of Sudbury

Job No: #11.288B\_1.3

Title information will appear on the spine/box as illustrated below. Any revisions should be made in the space provided. Please note any revisions and return with the signed treatment authorization form. The recommended title will be used if the revision form is not returned.

Client: Town of Sudbury Job No: #11.288B\_I.4

|                                         | Vertical Title                                              | Horizontal Title                                                        |
|-----------------------------------------|-------------------------------------------------------------|-------------------------------------------------------------------------|
| Client's revision for vertical and flat | Recommended Title  Horizontal Title for Volume Shelved Flat | Recommended Title  Records of the Elisha Goodnow Fund  Clients Revision |
|                                         | Horizontal Title for Volume Shelved Flat                    |                                                                         |
| Client signature:                       |                                                             | Date                                                                    |