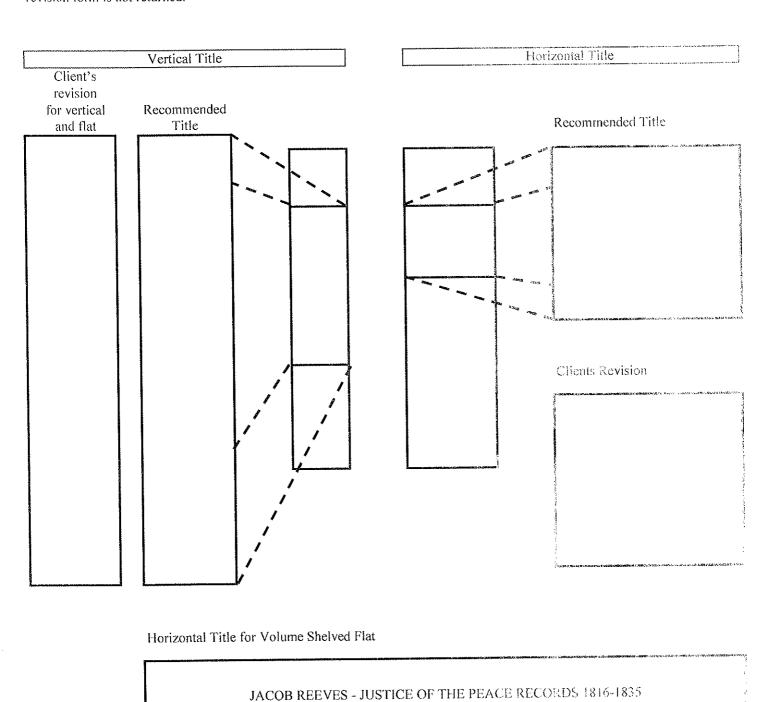

Client:

Town of Sudbury

Job No: #11.288B\_1.3

Title information will appear on the spine/box as illustrated below. Any revisions should be made in the space provided. Please note any revisions and return with the signed treatment authorization form. The recommended title will be used if the revision form is not returned.

Client: Town of Sudbury Job No: #11.288B\_I.4

|                                         | Vertical Title                                              | Horizontal Title                                                        |
|-----------------------------------------|-------------------------------------------------------------|-------------------------------------------------------------------------|
| Client's revision for vertical and flat | Recommended Title  Horizontal Title for Volume Shelved Flat | Recommended Title  Records of the Elisha Goodnow Fund  Clients Revision |
|                                         | Horizontal Title for Volume Shelved Flat                    |                                                                         |
| Client signature:                       |                                                             | Date                                                                    |