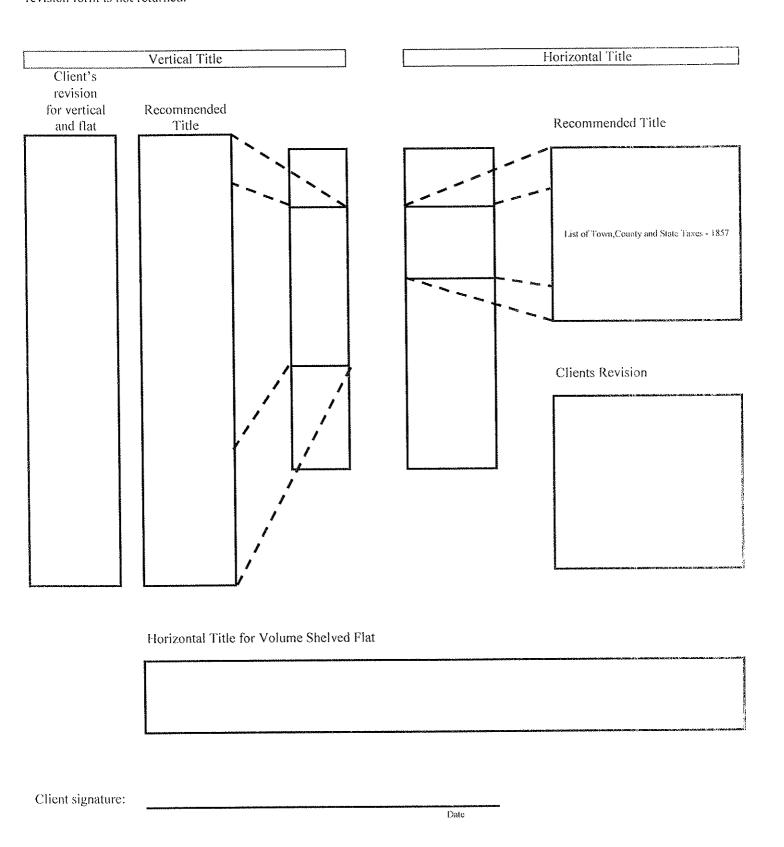

Client:

Town of Sudbury

Job No: #11.288B\_1.3

Title information will appear on the spine/box as illustrated below. Any revisions should be made in the space provided. Please note any revisions and return with the signed treatment authorization form. The recommended title will be used if the revision form is not returned.

Client signature:

Mary Patrick Bogan Director of Book Conservation Bill Veillette
Executive Director

**MPB** 

RECEIVED FROM (Owner or Authorized Agent):

Town of Sudbury 322 Concord Road Sudbury, MA 01776 Date: September 22, 2011 Job #: 11.288B.4 of 34