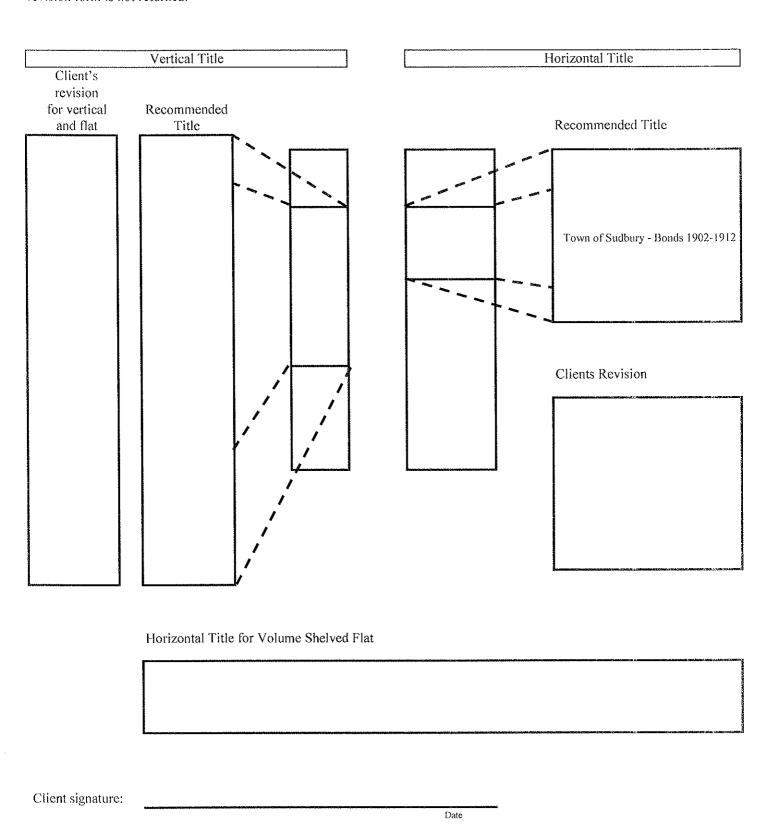

email: harvellr@sudbury.ma.us

Object: record book

Title/Bibliographic Information: Bonds - Town of Sudbury 1902-1912

No. of Volumes: 1 No. of Pages: 300

Dimensions: 14" x 9"

CONDITION ON RECEIPT: The half leather and grained cloth binding is dirty, but is in relatively sound condition. The text block consists of ruled and numbered pages with entries in manuscript ink. There are entries within the first thirty-five pages; the majority of the pages are blank. The paper is slightly dirty, but is in relatively good condition. The pH of the paper where tested is 5.0.

#### RECOMMENDED TREATMENT:

Provide written and photographic documentation of condition before and after treatment.

Surface clean binding and pages to remove loose dirt.

Alkalize the first fifty pages by spraying with an nonaqueous suspension of magnesium oxide in particles in a perfluoro compound (Bookkeeper) to protect paper from formation of acid in future.

Construct a CMI box to dimensions of volume. Title. (Unless otherwise changed, title will appear as on attached sheet.)

ESTIMATED COST OF RECOMMENDED TREATMENT not including options, insurance, delivery or other, \$670.

| It is understood and agreed between the parties to this agreement that the treatment may be modified or halted should new problems arise. After consultation with the |
|-----------------------------------------------------------------------------------------------------------------------------------------------------------------------|
| Owner or Authorized Agent, a new estimate may be given if the problems are more difficult and time-consuming than apparent at first. Estimate valid for 12 months.    |
| OWNER'S STATEMENT OF INSURANCE VALUE: maximum liability limited to \$ Unless the owner's insurance policy provides the standard all risk perils                       |
| and the owner's insurance company sends the Center a waiver of subrogation, all works left here must be insured under our policy at a rate of \$1.00 per month per    |
| \$1,000 value. If no valuation is provided by the owner, an assignment of \$500 will be placed on the above object(s) for the purpose of insurance coverage.          |
| THE UNDERSIGNED RECOGNIZES that conservation treatment procedures may involve a certain amount of risk. Therefore, in further consideration, and as a                 |
| condition of NEDCC's undertaking the work on the above object(s), the undersigned waives and releases NEDCC from all claims that may arise due to damage or loss      |
| to the above object(s). The undersigned hereby grants permission to NEDCC to use the record of this treatment, including photographs, for its educational programs.   |
| AUTHORIZATION IS HEREBY GIVEN to the NORTHEAST DOCUMENT CONSERVATION CENTER to treat the above object(s). It is acknowledged that the                                 |
| undersigned has read and understands the estimate and all terms and conditions herein.                                                                                |
| -                                                                                                                                                                     |
|                                                                                                                                                                       |