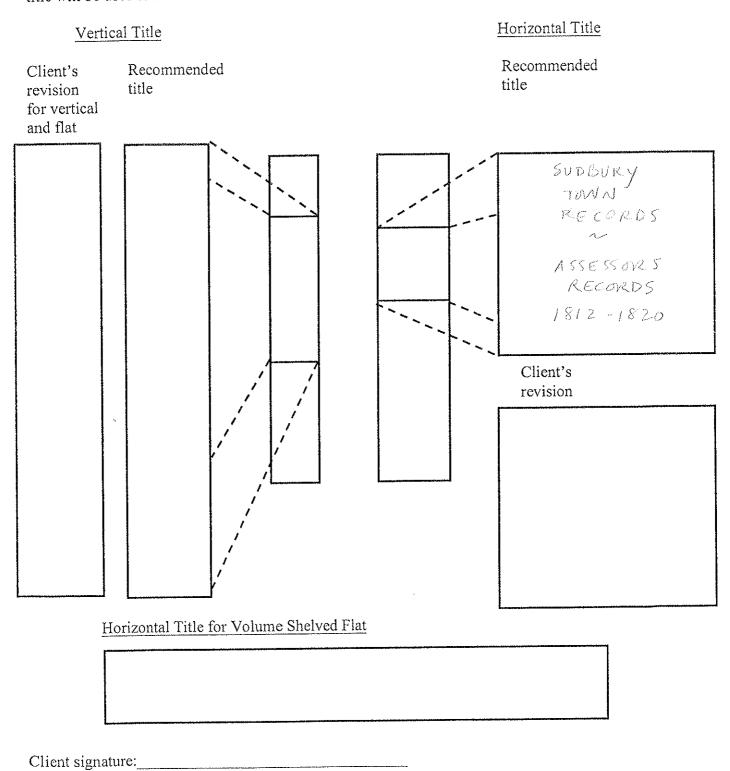

Title information will appear on the spine/box as illustrated below. Any revisions should be made in the space provided.

Please note any revisions and return with the signed treatment authorization form. The recommended title will be used if the revision form is not returned.