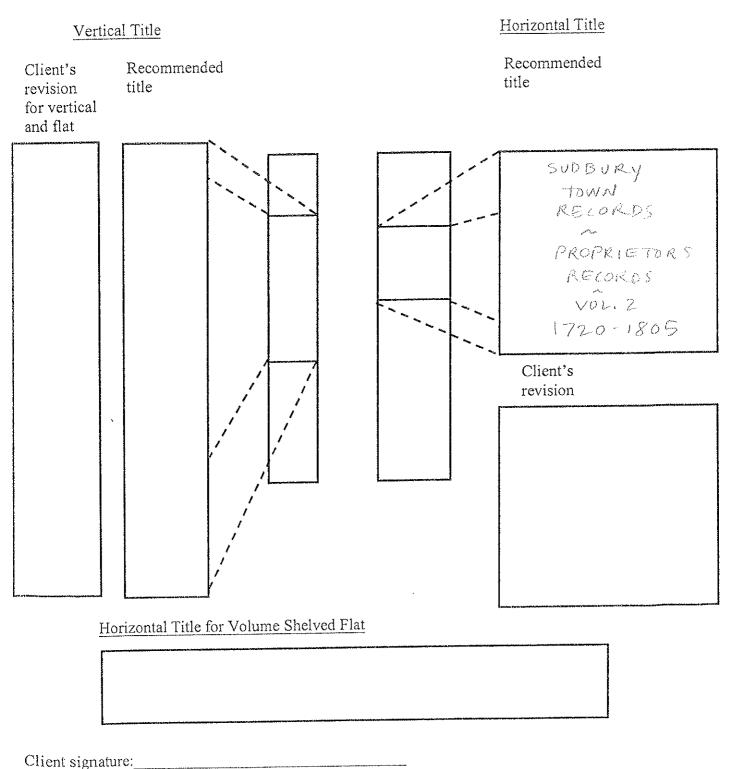

Title information will appear on the spine/box as illustrated below. Any revisions should be made in the space provided.

Please note any revisions and return with the signed treatment authorization form. The recommended title will be used if the revision form is not returned.