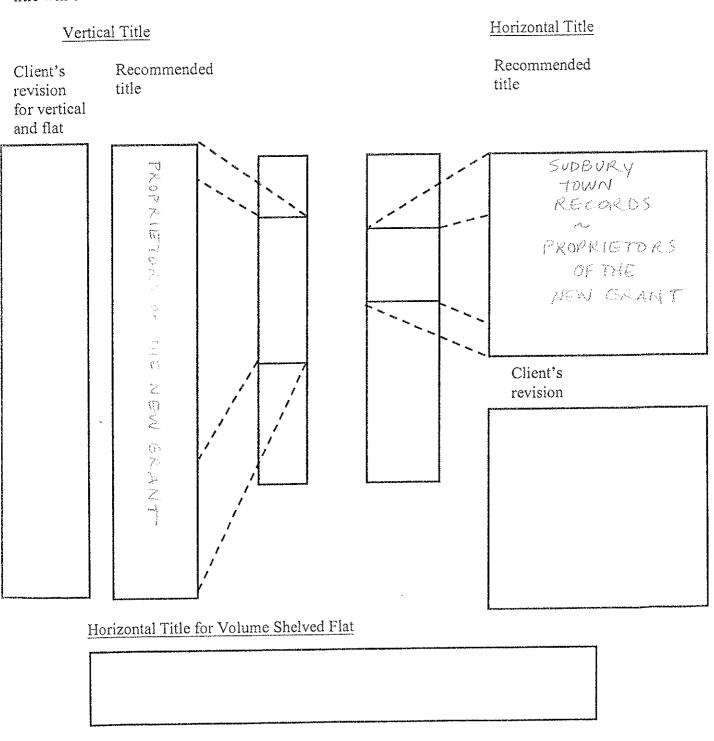

Title information will appear on the spine/box as illustrated below. Any revisions should be made in the space provided.

Please note any revisions and return with the signed treatment authorization form. The recommended title will be used if the revision form is not returned.