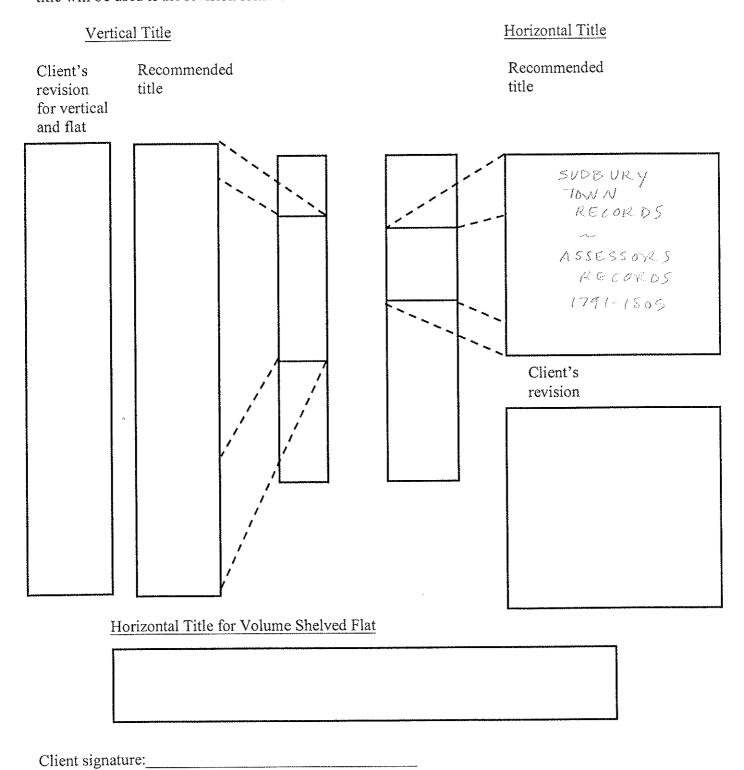

Title information will appear on the spine/box as illustrated below. Any revisions should be made in the space provided.

Please note any revisions and return with the signed treatment authorization form. The recommended title will be used if the revision form is not returned.