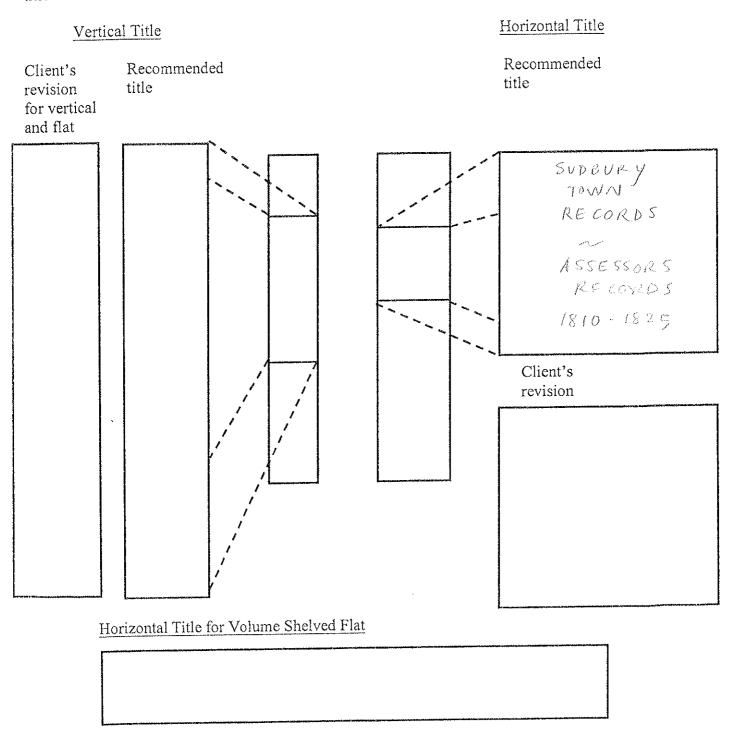

Title information will appear on the spine/box as illustrated below. Any revisions should be made in the space provided.

Please note any revisions and return with the signed treatment authorization form. The recommended title will be used if the revision form is not returned.