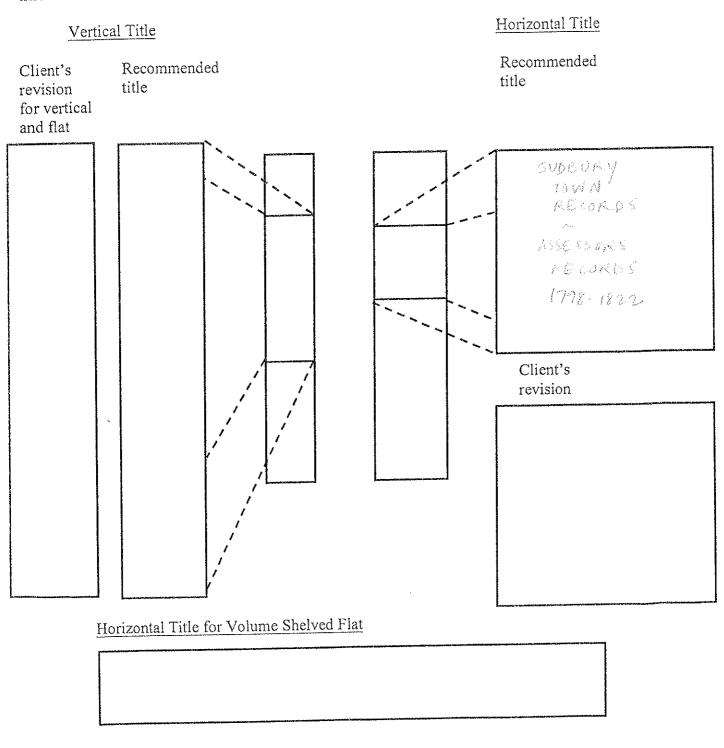

Title information will appear on the spine/box as illustrated below. Any revisions should be made in the space provided.

Please note any revisions and return with the signed treatment authorization form. The recommended title will be used if the revision form is not returned.