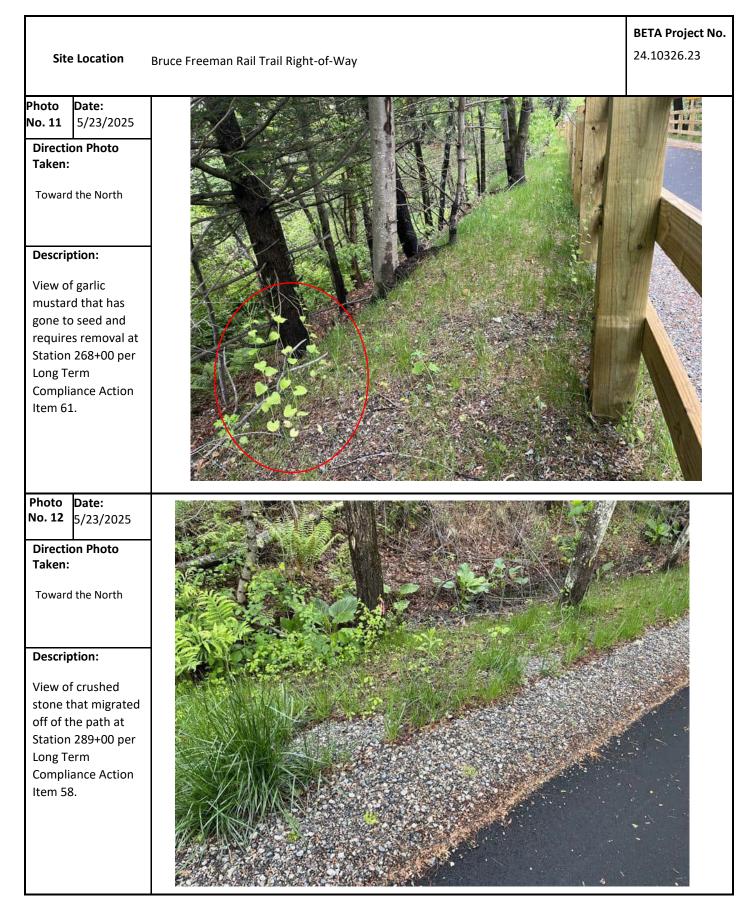

| 53 | Stone was observed requiring removal from<br>the swale on the east side of the trail at<br>Station 172+00 to 173+00<br>Priority: High | 7/29/2024 | 8/6/2024 | Remove stone from the swale. | <ul> <li>8/5/2024 - Observation remains.</li> <li>8/7/2024 - Observation remains. Marial was observed to have migrated within the swale to Station 173+50.</li> <li>8/12/2024 - Observation remains. Stone is still present within the swale.</li> <li>8/2/2024 - Observation remains. Store is still present within the swale.</li> <li>9/2/2024 - Observation remains. The contractor indicated that the stone within the swale would be hand removed.</li> <li>9/2/2024 - Observation remains. The contractor indicated that the stone within the swale would be hand removed.</li> <li>9/2/2024 - Observation remains. The contractor indicated that the stone within the swale would be hand removed.</li> <li>9/2/2024 - Observation remains. The contractor indicated that the stone within the swale would be hand removed.</li> <li>9/2/2024 - Observation remains. The contractor indicated that the stone within the swale would be hand removed.</li> <li>9/2/2024 - Observation remains. The contractor indicated that the stone within the swale would be hand removed.</li> <li>9/2/2024 - Observation remains. Stone is still present within the swale.</li> <li>10/4/2024 - Observation remains. Stone is covered with vegetation in some areas.</li> <li>10/2/2024 - Observation remains.</li> <li>11/2/2024 - Observation remains.</li> <li>11/12/2024 - Observation remains.</li> <li>11/12/2024 - Coservation remains.</li> <li>11/12/2024 - Coservation remains.</li> <li>11/12/2024 - Coservation remains.</li> <li>11/12/2024 - Coservation remains. Stone is still present within the swale and requires removal. Leaf litter is currently covering a majority of the stone.</li> <li>11/2/2024 - Observation remains. Stone is present within the swale under the leaf litter.</li> <li>12/2/2024 - Observation remains. Stone is present within the swale under the leaf litter.</li> <li>12/2/2024 - Observation remains. Stone is present within the swale under the leaf litter.</li> <li>12/2/2024 - Observation remains. Stone is present within the swale under the leaf litter.</li> <li>12/</li></ul> |
|----|---------------------------------------------------------------------------------------------------------------------------------------|-----------|----------|------------------------------|------------------------------------------------------------------------------------------------------------------------------------------------------------------------------------------------------------------------------------------------------------------------------------------------------------------------------------------------------------------------------------------------------------------------------------------------------------------------------------------------------------------------------------------------------------------------------------------------------------------------------------------------------------------------------------------------------------------------------------------------------------------------------------------------------------------------------------------------------------------------------------------------------------------------------------------------------------------------------------------------------------------------------------------------------------------------------------------------------------------------------------------------------------------------------------------------------------------------------------------------------------------------------------------------------------------------------------------------------------------------------------------------------------------------------------------------------------------------------------------------------------------------------------------------------------------------------------------------------------------------------------------------------------------------------------------------------------------------------------------------------------------------------------------------------------------------------------------------------------------------------------------------------------------------------------------------------------------------------------------------------------------------------------------------------------------------------------------------------------------------------------------|
|    |                                                                                                                                       |           |          |                              | 12/31/2024 - Observation remains. Stone is present within the swale under the leaf litter.<br>1/2/2025 - Observation remains. Stone is present within the swale under the leaf litter.<br>1/9/2025 - Observation remains. Stone is present within the swale under the leaf litter.<br>1/15/2025 - Observation remains. Further stone has discharged into the swale at this location, and stone is still present<br>under leaf litter.<br>1/23/2025 - Observation remains. Stone is present within the swale under the leaf litter and snow.<br>1/30/2025 - Observation remains. Stone is present within the swale under the leaf litter and snow.<br>1/30/2025 - Observation remains. Stone is present within the swale under the leaf litter and snow.<br>1/30/2025 - Observation remains. Stone is present within the swale under the leaf litter and snow. Trash was also<br>observed within the swale in this area.<br>2/4/2025 - Observation remains. Stone is present within the swale under the leaf litter and snow. Trash was also<br>present within the swale in this area.<br>2/11/2025 - Observation remains. Stone is present within the swale under the leaf litter and snow. Trash was also<br>present within the swale in this area.<br>2/11/2025 - Observation remains. Stone is present within the swale under the leaf litter and snow. Trash is present<br>within the swale in this area.<br>4/2/2025 - Observation remains. Stone is present within the swale under the leaf litter.                                                                                                                                                                                                                                                                                                                                                                                                                                                                                                                                                                                                                                |