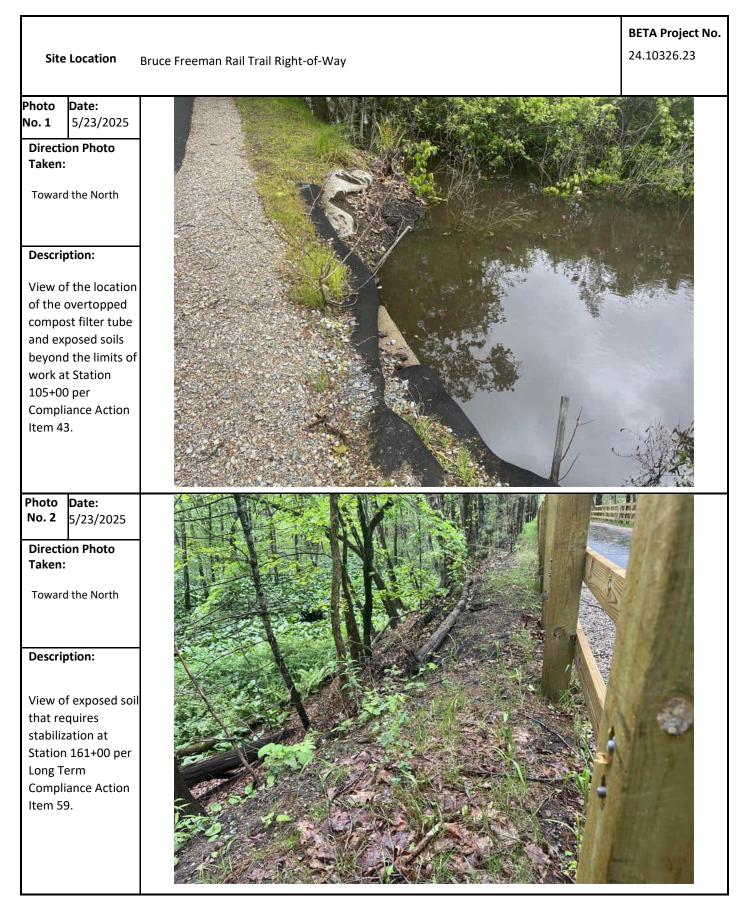

| 43 | Overtopped compost filter tubes and exposed<br>soils beyond the limits of work at Station<br>105+00<br>Priority: High | 6/7/2024 | 6/14/2024 | Stabilize the area with the approved seed mixture and provide interim stabilization such as straw mulch. | 6/14/2024 - Observation remains.         6/12/2024 - Observation remains.         6/2/2024 - Observation remains.         7/2/2024 - Observation remains.         7/12/2024 - Observation remains.         7/2/2024 - Observation remains.         7/2/2024 - Observation remains.         8/5/2024 - Observation remains.         8/12/2024 - Observation remains.         9/12/2024 - Observation remains. Germination has not been observed.         10/12/2024 - Observation remains. Germination has not been observed.         10/12/2024 - Observation remains. See gravination has been observed but the area is not considered stabilized.         10/12/2024 - Observation remains. See update from 11/19/2024.         11/12/2024 - Observation remains. See update from 11/19/2024.         11/12/2024 - Observation remains. See update from 11/19/2024. |
|----|-----------------------------------------------------------------------------------------------------------------------|----------|-----------|----------------------------------------------------------------------------------------------------------|-----------------------------------------------------------------------------------------------------------------------------------------------------------------------------------------------------------------------------------------------------------------------------------------------------------------------------------------------------------------------------------------------------------------------------------------------------------------------------------------------------------------------------------------------------------------------------------------------------------------------------------------------------------------------------------------------------------------------------------------------------------------------------------------------------------------------------------------------------------------------------------------------------------------------------------------------------------------------------------------------------------------------------------------------------------------------------------------------------------------------------------------------------------------------------------------------------------------------------------------------------------------------------------------------------------------------------------------------------------------------------------|
|    |                                                                                                                       |          |           |                                                                                                          | 5/16/2025 - Observation remains. Exposed soil past the limits of work is present and requires further stabilization.                                                                                                                                                                                                                                                                                                                                                                                                                                                                                                                                                                                                                                                                                                                                                                                                                                                                                                                                                                                                                                                                                                                                                                                                                                                              |