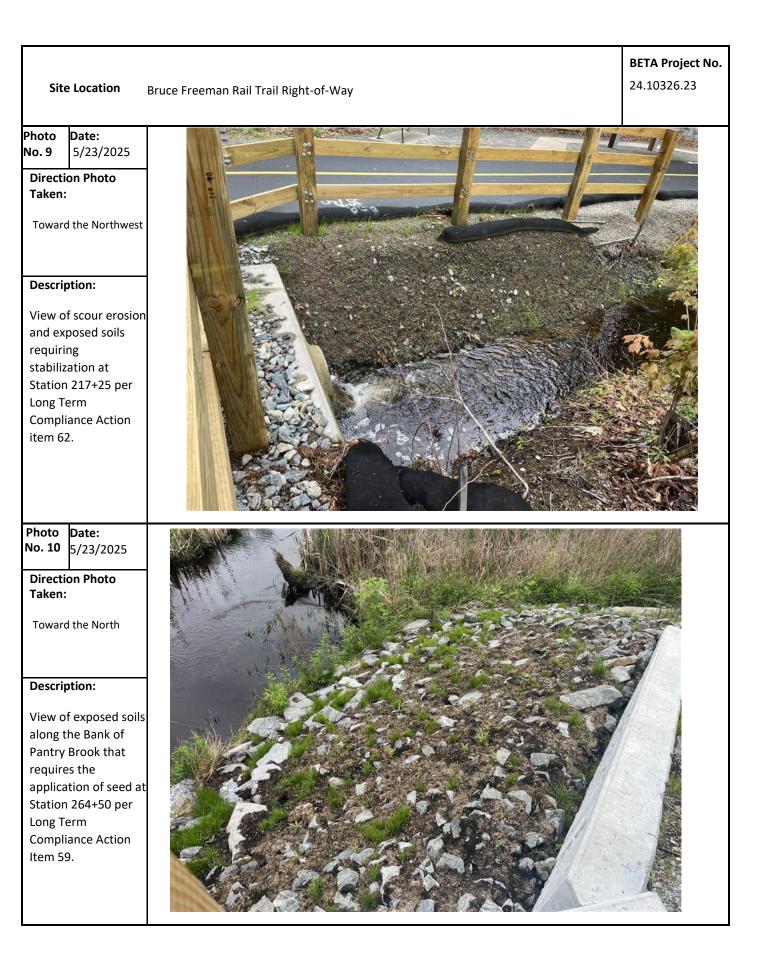

| Item | Location/ Description                                                                                                                     | Observation Date | Resolution Due Date | Recommended Resolution /<br>Resolution Date                         | Comments/Updates                                                                                                                                                                                                                                                                                                                                                                                                                                                                                                                                                                                                                                                                                                                                                                                                                                                                                                                                                                                                                                                                                                                                                                                                                                                                                                                                                                                                                                                                                                                                                                                                                                                                                                                                                                                                                                                                                                                                                                                                                                                                                                                        |
|------|-------------------------------------------------------------------------------------------------------------------------------------------|------------------|---------------------|---------------------------------------------------------------------|-----------------------------------------------------------------------------------------------------------------------------------------------------------------------------------------------------------------------------------------------------------------------------------------------------------------------------------------------------------------------------------------------------------------------------------------------------------------------------------------------------------------------------------------------------------------------------------------------------------------------------------------------------------------------------------------------------------------------------------------------------------------------------------------------------------------------------------------------------------------------------------------------------------------------------------------------------------------------------------------------------------------------------------------------------------------------------------------------------------------------------------------------------------------------------------------------------------------------------------------------------------------------------------------------------------------------------------------------------------------------------------------------------------------------------------------------------------------------------------------------------------------------------------------------------------------------------------------------------------------------------------------------------------------------------------------------------------------------------------------------------------------------------------------------------------------------------------------------------------------------------------------------------------------------------------------------------------------------------------------------------------------------------------------------------------------------------------------------------------------------------------------|
| 62   | Loam and seed was applied to the<br>streambank at Station 215+00 to 217+00 and<br>requires further stabilization<br><b>Priority: High</b> | 11/25/2024       | 12/2/2024           | An erosion control blanket should be<br>installed along this slope. | <ul> <li>12/2/2024 - Loam and seed have been applied to the streambank at Station 215+00. Stabilization is required at Stations 215400 to 217+00.</li> <li>12/6/2024 - Observation remains. See previous update.</li> <li>12/2/2024 - Observation remains. Ioam has begun to erode, resulting in a discharge to the stream at Station 215+00 to 216+00.</li> <li>12/2024 - Observation remains. No further discharge was observed in this location.</li> <li>12/31/2024 - Observation remains. No further discharge was observed in this location.</li> <li>12/31/2025 - Observation remains. No further discharge was observed in this location.</li> <li>12/2025 - Observation remains. Stor was observed to have been placed along portions of the stream bank; however, this area should be stabilized using an erosion control blanket.</li> <li>11/5/2025 - Observation remains. Snow coverage is present within the stream and on the streambank. No further discharge was observed to have been placed along portions of the streambank. No further discharge was observed to bave stream and on the streambank. No further discharge was observed during this inspection.</li> <li>1/2025 - Observation remains. Snow coverage is present within the stream and on the streambank. No further discharge was observed during this inspection.</li> <li>1/2/2025 - Observation remains. Snow coverage is present over the stream and on the streambank. No further discharge was observed on the streample is present over the stream and on the streambank. No further discharge was observed on the streambank at Station 216+25.</li> <li>2/1/2025 - Observation remains. Snow coverage is present over the stream and on the stream at Station 215+75 Nillerosion was also observed on the streambank at Station 216+25.</li> <li>2/1/2025 - Observation remains. Snow coverage is present over the stream and on the stream at Station 215+75.</li> <li>Nill erosion was also observed on the streambank at Station 216+25.</li> <li>2/1/2025 - Observation remains. Snow coverage is present over the stream and</li></ul> |