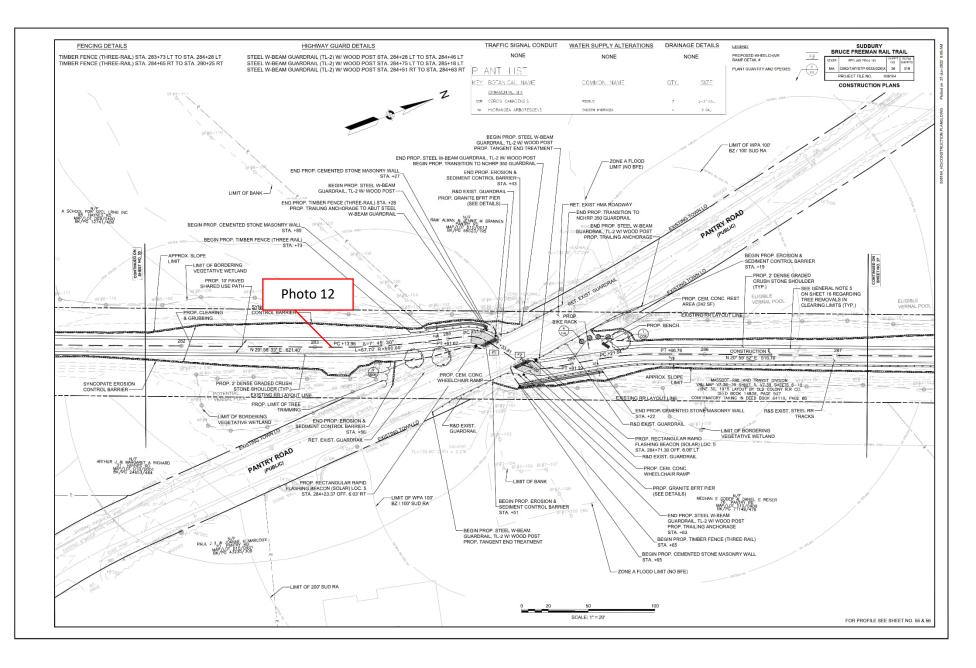

| Item | Location/ Description                                                                                                                     | Observation Date | Resolution Due Date | Recommended Resolution /<br>Resolution Date                         | Comments/Updates                                                                                                                                                                                                                                                                                                                                                                                                                                                                                                                                                                                                                                                                                                                                                                                                                                                                                                                                                                                                                                                                                                                                                                                                                                                                                                                                                                                                                                                                                                                                                                                                                                                                                                                                                                                                                                                                                                                                                                                                                                                                                                                         |
|------|-------------------------------------------------------------------------------------------------------------------------------------------|------------------|---------------------|---------------------------------------------------------------------|------------------------------------------------------------------------------------------------------------------------------------------------------------------------------------------------------------------------------------------------------------------------------------------------------------------------------------------------------------------------------------------------------------------------------------------------------------------------------------------------------------------------------------------------------------------------------------------------------------------------------------------------------------------------------------------------------------------------------------------------------------------------------------------------------------------------------------------------------------------------------------------------------------------------------------------------------------------------------------------------------------------------------------------------------------------------------------------------------------------------------------------------------------------------------------------------------------------------------------------------------------------------------------------------------------------------------------------------------------------------------------------------------------------------------------------------------------------------------------------------------------------------------------------------------------------------------------------------------------------------------------------------------------------------------------------------------------------------------------------------------------------------------------------------------------------------------------------------------------------------------------------------------------------------------------------------------------------------------------------------------------------------------------------------------------------------------------------------------------------------------------------|
| 62   | Loam and seed was applied to the<br>streambank at Station 215+00 to 217+00 and<br>requires further stabilization<br><b>Priority: High</b> | 11/25/2024       | 12/2/2024           | An erosion control blanket should be<br>installed along this slope. | <ul> <li>12/2/2024 - Loam and seed have been applied to the streambank at Station 215+00. Stabilization is required at Stations 215+00 to 217+00.</li> <li>12/6/2024 - Observation remains. See previous update.</li> <li>12/12/2024 - Observation remains. Rill erosion was observed within the loam applied to this area from Station 215+00 to 216+00.</li> <li>12/20/2024 - Observation remains. Loam has begun to erode, resulting in a discharge to the stream at Station 216+50.</li> <li>12/26/2024 - Observation remains. No further discharge was observed in this location.</li> <li>12/2/2024 - Observation remains. No further discharge was observed in this location.</li> <li>12/2/2025 - Observation remains. No further discharge was observed in this location.</li> <li>1/2/2025 - Observation remains. No further discharge was observed in this location.</li> <li>1/2/2025 - Observation remains. No further discharge was observed in this location.</li> <li>1/2/2025 - Observation remains. Traw was observed to have been placed along portions of the streambank; however, this area should be stabilized using an erosion control blanket.</li> <li>1/1/2/2025 - Observation remains. Strosion causing a discharge of loam and straw into the streambank. No further discharge was observed during this inspection.</li> <li>1/30/2025 - Observation remains. Snow coverage is present within the stream and on the streambank. No further discharge was observed during this inspection.</li> <li>2/4/2025 - Observation remains. Snow coverage is present over a majority of the stream and on the streambank. No further discharge was observed, however, stabilization is still required.</li> <li>2/11/2025 - Observation remains. Some woerage is gresent over the stream and on the streambank.</li> <li>No further discharge was observed in this location vas observed to have eroded and discharged into the stream at Station 215+75. Rill erosion was also observed to the streambank at Station 216+25.</li> <li>4/7/2025 - Observation remains. Some weegetative growth was observe</li></ul> |