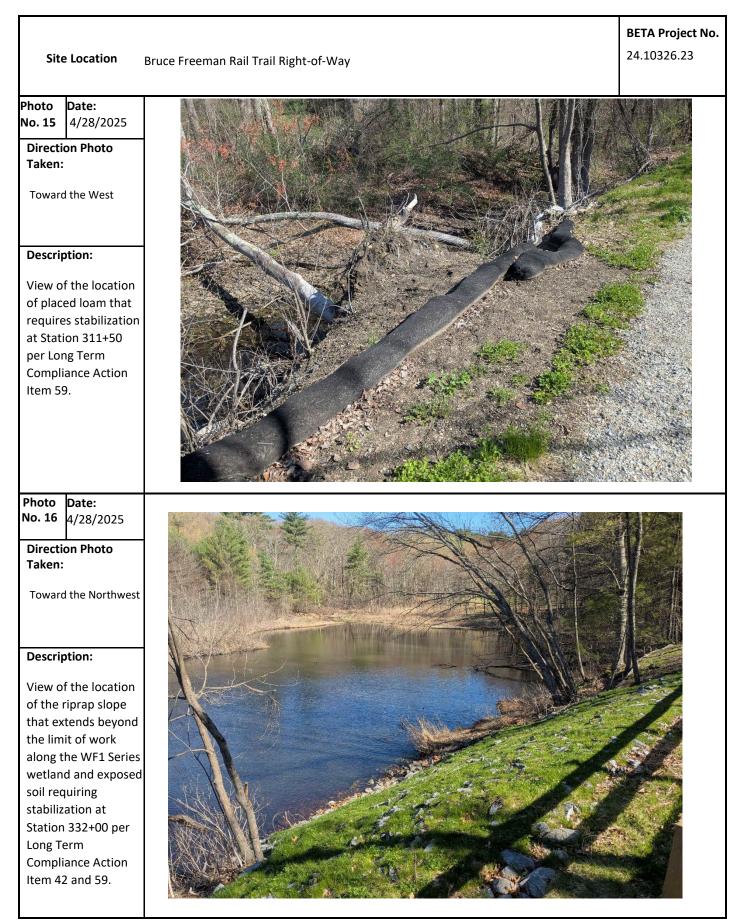

| Item | Location/ Description                                                                                                                     | Observation Date | Resolution Due Date | Recommended Resolution /<br>Resolution Date                         | Comments/Updates                                                                                                                                                                                                                                                                                                                                                                                                                                                                                                                                                                                                                                                                                                                                                                                                                                                                                                                                                                                                                                                                                                                                                                                                                                                                                                                                                                                                                                                                                                                                                                                                                                                                                                                                                                                                                                                                                                                                                                                                                                                                                                                         |
|------|-------------------------------------------------------------------------------------------------------------------------------------------|------------------|---------------------|---------------------------------------------------------------------|------------------------------------------------------------------------------------------------------------------------------------------------------------------------------------------------------------------------------------------------------------------------------------------------------------------------------------------------------------------------------------------------------------------------------------------------------------------------------------------------------------------------------------------------------------------------------------------------------------------------------------------------------------------------------------------------------------------------------------------------------------------------------------------------------------------------------------------------------------------------------------------------------------------------------------------------------------------------------------------------------------------------------------------------------------------------------------------------------------------------------------------------------------------------------------------------------------------------------------------------------------------------------------------------------------------------------------------------------------------------------------------------------------------------------------------------------------------------------------------------------------------------------------------------------------------------------------------------------------------------------------------------------------------------------------------------------------------------------------------------------------------------------------------------------------------------------------------------------------------------------------------------------------------------------------------------------------------------------------------------------------------------------------------------------------------------------------------------------------------------------------------|
| 62   | Loam and seed was applied to the<br>streambank at Station 215+00 to 217+00 and<br>requires further stabilization<br><b>Priority: High</b> | 11/25/2024       | 12/2/2024           | An erosion control blanket should be<br>installed along this slope. | <ul> <li>12/2/2024 - Loam and seed have been applied to the streambank at Station 215+00. Stabilization is required at Stations 215+00 to 217+00.</li> <li>12/6/2024 - Observation remains. See previous update.</li> <li>12/12/2024 - Observation remains. Rill erosion was observed within the loam applied to this area from Station 215+00 to 216+00.</li> <li>12/20/2024 - Observation remains. Loam has begun to erode, resulting in a discharge to the stream at Station 216+50.</li> <li>12/26/2024 - Observation remains. No further discharge was observed in this location.</li> <li>12/2/2024 - Observation remains. No further discharge was observed in this location.</li> <li>12/2/2025 - Observation remains. No further discharge was observed in this location.</li> <li>1/2/2025 - Observation remains. No further discharge was observed in this location.</li> <li>1/2/2025 - Observation remains. No further discharge was observed in this location.</li> <li>1/2/2025 - Observation remains. Traw was observed to have been placed along portions of the streambank; however, this area should be stabilized using an erosion control blanket.</li> <li>1/1/2/2025 - Observation remains. Strosion causing a discharge of loam and straw into the streambank. No further discharge was observed during this inspection.</li> <li>1/30/2025 - Observation remains. Snow coverage is present within the stream and on the streambank. No further discharge was observed during this inspection.</li> <li>2/4/2025 - Observation remains. Snow coverage is present over a majority of the stream and on the streambank. No further discharge was observed, however, stabilization is still required.</li> <li>2/11/2025 - Observation remains. Some woerage is gresent over the stream and on the streambank.</li> <li>No further discharge was observed in this location vas observed to have eroded and discharged into the stream at Station 215+75. Rill erosion was also observed to the streambank at Station 216+25.</li> <li>4/7/2025 - Observation remains. Some weegetative growth was observe</li></ul> |