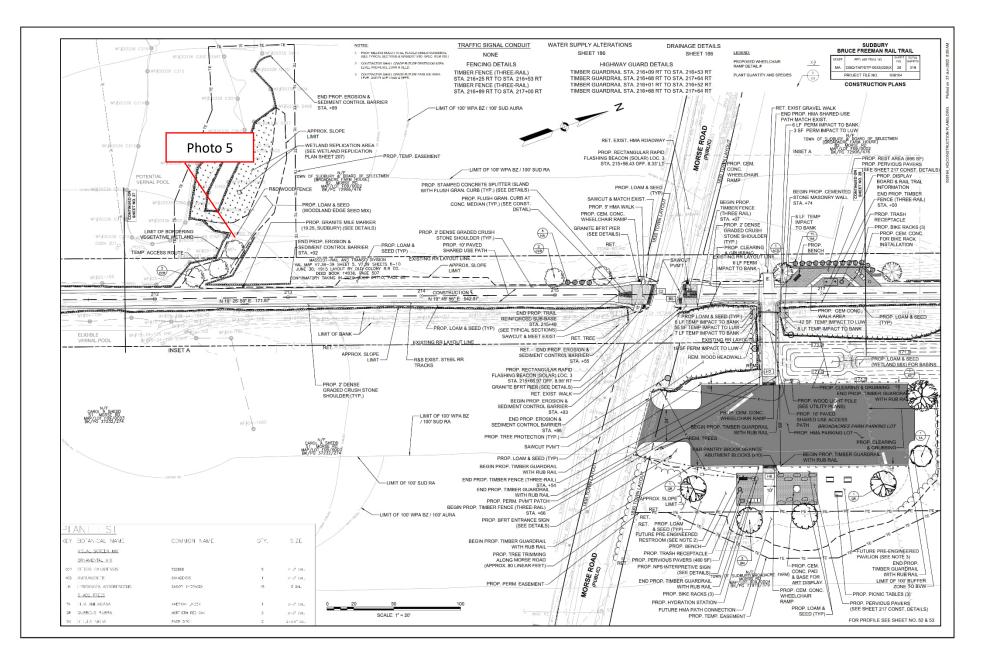

| Item | Location/ Description                                                                                                                     | Observation Date | Resolution Due Date | Recommended Resolution /<br>Resolution Date                         | Comments/Updates                                                                                                                                                                                                                                                                                                                                                                                                                                                                                                                                                                                                                                                                                                                                                                                                                                                                                                                                                                                                                                                                                                                                                                                                                                                                                                                                                                                                                                                                                                                                                                                                                                                                                                                                                                                                                                                                                                                                                                                                                                                                                                                         |
|------|-------------------------------------------------------------------------------------------------------------------------------------------|------------------|---------------------|---------------------------------------------------------------------|------------------------------------------------------------------------------------------------------------------------------------------------------------------------------------------------------------------------------------------------------------------------------------------------------------------------------------------------------------------------------------------------------------------------------------------------------------------------------------------------------------------------------------------------------------------------------------------------------------------------------------------------------------------------------------------------------------------------------------------------------------------------------------------------------------------------------------------------------------------------------------------------------------------------------------------------------------------------------------------------------------------------------------------------------------------------------------------------------------------------------------------------------------------------------------------------------------------------------------------------------------------------------------------------------------------------------------------------------------------------------------------------------------------------------------------------------------------------------------------------------------------------------------------------------------------------------------------------------------------------------------------------------------------------------------------------------------------------------------------------------------------------------------------------------------------------------------------------------------------------------------------------------------------------------------------------------------------------------------------------------------------------------------------------------------------------------------------------------------------------------------------|
| 62   | Loam and seed was applied to the<br>streambank at Station 215+00 to 217+00 and<br>requires further stabilization<br><b>Priority: High</b> | 11/25/2024       | 12/2/2024           | An erosion control blanket should be<br>installed along this slope. | <ul> <li>12/2/2024 - Loam and seed have been applied to the streambank at Station 215+00. Stabilization is required at Stations 215+00 to 217+00.</li> <li>12/6/2024 - Observation remains. See previous update.</li> <li>12/12/2024 - Observation remains. Rill erosion was observed within the loam applied to this area from Station 215+00 to 216+00.</li> <li>12/20/2024 - Observation remains. Loam has begun to erode, resulting in a discharge to the stream at Station 216+50.</li> <li>12/26/2024 - Observation remains. No further discharge was observed in this location.</li> <li>12/2/2024 - Observation remains. No further discharge was observed in this location.</li> <li>12/2/2025 - Observation remains. No further discharge was observed in this location.</li> <li>1/2/2025 - Observation remains. No further discharge was observed in this location.</li> <li>1/2/2025 - Observation remains. No further discharge was observed in this location.</li> <li>1/2/2025 - Observation remains. Traw was observed to have been placed along portions of the streambank; however, this area should be stabilized using an erosion control blanket.</li> <li>1/1/2/2025 - Observation remains. Strosion causing a discharge of loam and straw into the streambank. No further discharge was observed during this inspection.</li> <li>1/30/2025 - Observation remains. Snow coverage is present within the stream and on the streambank. No further discharge was observed during this inspection.</li> <li>2/4/2025 - Observation remains. Snow coverage is present over a majority of the stream and on the streambank. No further discharge was observed, however, stabilization is still required.</li> <li>2/11/2025 - Observation remains. Some woerage is gresent over the stream and on the streambank.</li> <li>No further discharge was observed in this location vas observed to have eroded and discharged into the stream at Station 215+75. Rill erosion was also observed to the streambank at Station 216+25.</li> <li>4/7/2025 - Observation remains. Some weegetative growth was observe</li></ul> |