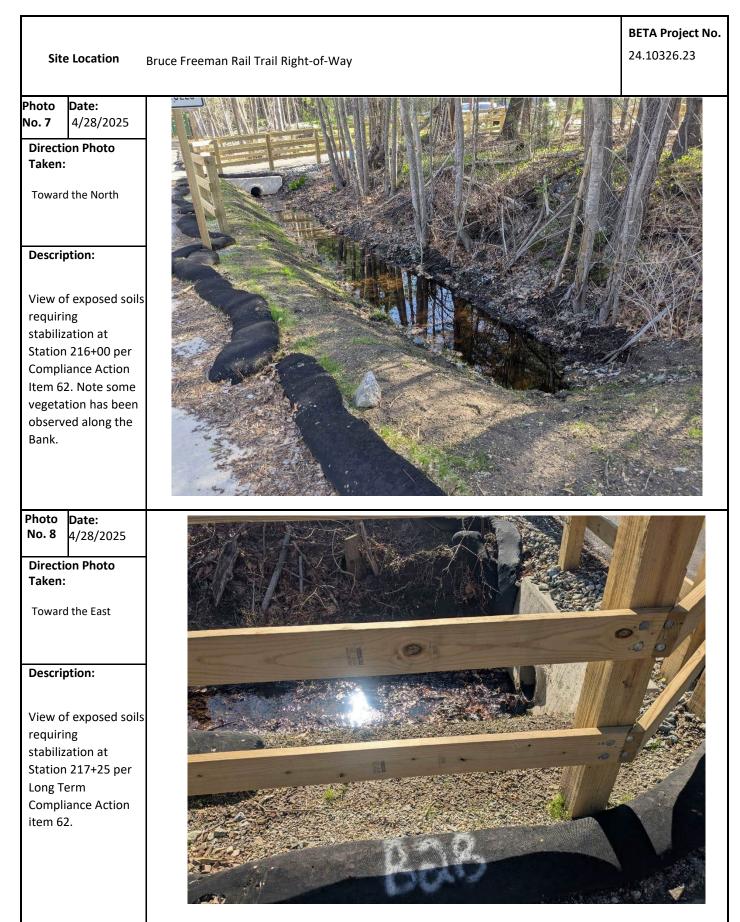

| Item | Location/ Description                                                                                                                     | Observation Date | Resolution Due Date | Recommended Resolution /<br>Resolution Date                         | Comments/Updates                                                                                                                                                                                                                                                                                                                                                                                                                                                                                                                                                                                                                                                                                                                                                                                                                                                                                                                                                                                                                                                                                                                                                                                                                                                                                                                                                                                                                                                                                                                                                                                                                                                                                                                                                                                                                                                                                                                                                                                                                                                                                                                         |
|------|-------------------------------------------------------------------------------------------------------------------------------------------|------------------|---------------------|---------------------------------------------------------------------|------------------------------------------------------------------------------------------------------------------------------------------------------------------------------------------------------------------------------------------------------------------------------------------------------------------------------------------------------------------------------------------------------------------------------------------------------------------------------------------------------------------------------------------------------------------------------------------------------------------------------------------------------------------------------------------------------------------------------------------------------------------------------------------------------------------------------------------------------------------------------------------------------------------------------------------------------------------------------------------------------------------------------------------------------------------------------------------------------------------------------------------------------------------------------------------------------------------------------------------------------------------------------------------------------------------------------------------------------------------------------------------------------------------------------------------------------------------------------------------------------------------------------------------------------------------------------------------------------------------------------------------------------------------------------------------------------------------------------------------------------------------------------------------------------------------------------------------------------------------------------------------------------------------------------------------------------------------------------------------------------------------------------------------------------------------------------------------------------------------------------------------|
| 62   | Loam and seed was applied to the<br>streambank at Station 215+00 to 217+00 and<br>requires further stabilization<br><b>Priority: High</b> | 11/25/2024       | 12/2/2024           | An erosion control blanket should be<br>installed along this slope. | <ul> <li>12/2/2024 - Loam and seed have been applied to the streambank at Station 215+00. Stabilization is required at Stations 215+00 to 217+00.</li> <li>12/6/2024 - Observation remains. See previous update.</li> <li>12/12/2024 - Observation remains. Rill erosion was observed within the loam applied to this area from Station 215+00 to 216+00.</li> <li>12/20/2024 - Observation remains. Loam has begun to erode, resulting in a discharge to the stream at Station 216+50.</li> <li>12/26/2024 - Observation remains. No further discharge was observed in this location.</li> <li>12/2/2024 - Observation remains. No further discharge was observed in this location.</li> <li>12/2/2025 - Observation remains. No further discharge was observed in this location.</li> <li>1/2/2025 - Observation remains. No further discharge was observed in this location.</li> <li>1/2/2025 - Observation remains. No further discharge was observed in this location.</li> <li>1/2/2025 - Observation remains. Traw was observed to have been placed along portions of the streambank; however, this area should be stabilized using an erosion control blanket.</li> <li>1/1/2/2025 - Observation remains. Strosion causing a discharge of loam and straw into the streambank. No further discharge was observed during this inspection.</li> <li>1/30/2025 - Observation remains. Snow coverage is present within the stream and on the streambank. No further discharge was observed during this inspection.</li> <li>2/4/2025 - Observation remains. Snow coverage is present over a majority of the stream and on the streambank. No further discharge was observed, however, stabilization is still required.</li> <li>2/11/2025 - Observation remains. Some woerage is gresent over the stream and on the streambank.</li> <li>No further discharge was observed in this location vas observed to have eroded and discharged into the stream at Station 215+75. Rill erosion was also observed to the streambank at Station 216+25.</li> <li>4/7/2025 - Observation remains. Some weegetative growth was observe</li></ul> |