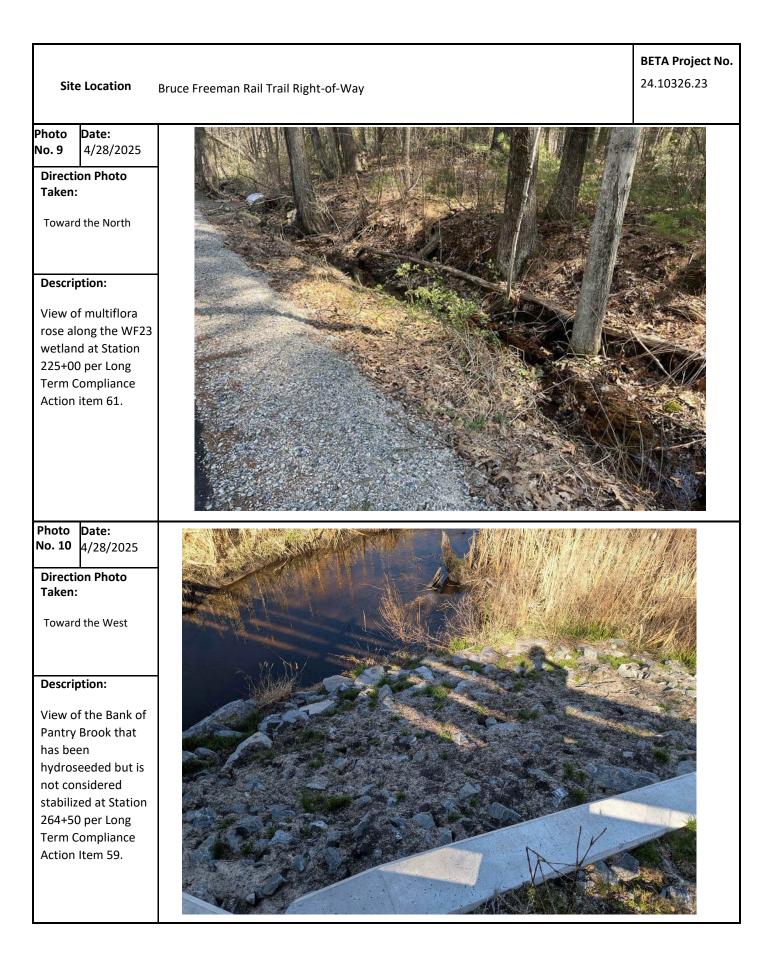

| 32 | Soil and organic debris has been placed<br>within the wetland between wetland flagging<br>WF#23-119 and WF#23-118 at Station<br>224+00<br>Priority: High | 5/21/2024 | 5/28/2024 | Remove all material and provide<br>stabilization of the area with the<br>approved wetland seed mixture. Straw<br>should also be placed for interim<br>stabilization. | <ul> <li>S/28/2024 - Observation remains.</li> <li>S/73/2024 - Observation remains.</li> <li>G/7/2024 - Observation remains.</li> <li>G/7/2024 - Observation remains.</li> <li>G/7/2024 - Observation remains. The area was hydroseeded again.</li> <li>7/8/2024 - Observation remains. The area was hydroseeded again.</li> <li>7/8/2024 - Observation remains. The area was hydroseeded again.</li> <li>7/8/2024 - Observation remains.</li> <li>G/2/2024 - Observation remains. Not require stabilization.</li> <li>G/2/2024 - Observation remains. Not contractor indicated hydrosed will be applied to this area.</li> <li>G/2/2024 - Observation remains. Hydroseed has not been applied to this area.</li> <li>G/2/2024 - Observation remains. Hydroseed has not been applied to this area.</li> <li>G/2/2024 - Observation remains. Hydroseed has not been applied to this area.</li> <li>G/2/2024 - Observation remains. Hydroseed has not been applied to this area.</li> <li>G/2/2024 - Observation remains. Hydroseed has not been applied to this area.</li> <li>G/2/2024 - Observation remains. Hydroseed has not been applied to this area.</li> <li>G/2/2024 - Observation remains. Hydroseed has not been applie</li></ul> |
|----|----------------------------------------------------------------------------------------------------------------------------------------------------------|-----------|-----------|----------------------------------------------------------------------------------------------------------------------------------------------------------------------|------------------------------------------------------------------------------------------------------------------------------------------------------------------------------------------------------------------------------------------------------------------------------------------------------------------------------------------------------------------------------------------------------------------------------------------------------------------------------------------------------------------------------------------------------------------------------------------------------------------------------------------------------------------------------------------------------------------------------------------------------------------------------------------------------------------------------------------------------------------------------------------------------------------------------------------------------------------------------------------------------------------------------------------------------------------------------------------------------------------------------------------------------------------------------------------------------------------------------------------------------------------------------------------------------------------------------------------------------------------------------------------------------------------------------------------------------------------------------------------------------------------------------------------------------------------------------------------------------------------------------------------------------------------------------------------------------------------------------------------------------------------------------------------------------------------------------------------------------------------------------------------------------------------------------------------------------------------------------------------------------------------------------------------------------------------------------------------------------------------------------------------|
|    |                                                                                                                                                          |           |           |                                                                                                                                                                      | 2/4/2025 - Observation remains.<br>2/11/2025 - Observation remains.<br>4/2/2025 - Observation remains. Hydroseed was applied to this location in November of 2024; however, exposed soil<br>is still present. This area will be monitored to determine if additional seed will be required to stabilize the area.<br>4/7/2025 - Observation remains. No further vegetation was observed in this location, see previous update.                                                                                                                                                                                                                                                                                                                                                                                                                                                                                                                                                                                                                                                                                                                                                                                                                                                                                                                                                                                                                                                                                                                                                                                                                                                                                                                                                                                                                                                                                                                                                                                                                                                                                                           |