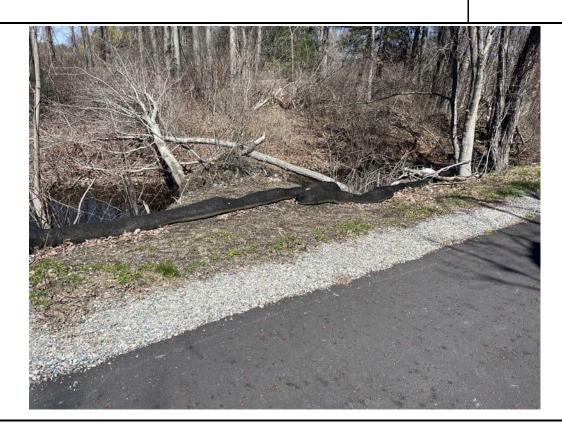

| Item | Location/ Description                                                                                                     | Observation Date | Resolution Due Date | Recommended Resolution /<br>Resolution Date                      | Comments/Updates                                                                                                                                                                                                                                                                                                                                                                                                                                                                                                                                                                                                                                                                                                                                                                                                                                                                                                                                                                                                                                                                                                                                                                                                                                                                                                                                                                                                                                                                                                                                                                                                                                                                                                                                                                                                                                                                                                                                                                                                                                |
|------|---------------------------------------------------------------------------------------------------------------------------|------------------|---------------------|------------------------------------------------------------------|-------------------------------------------------------------------------------------------------------------------------------------------------------------------------------------------------------------------------------------------------------------------------------------------------------------------------------------------------------------------------------------------------------------------------------------------------------------------------------------------------------------------------------------------------------------------------------------------------------------------------------------------------------------------------------------------------------------------------------------------------------------------------------------------------------------------------------------------------------------------------------------------------------------------------------------------------------------------------------------------------------------------------------------------------------------------------------------------------------------------------------------------------------------------------------------------------------------------------------------------------------------------------------------------------------------------------------------------------------------------------------------------------------------------------------------------------------------------------------------------------------------------------------------------------------------------------------------------------------------------------------------------------------------------------------------------------------------------------------------------------------------------------------------------------------------------------------------------------------------------------------------------------------------------------------------------------------------------------------------------------------------------------------------------------|
| 62   | Loam and seed was applied to the streambank at Station 215+00 to 217+00 and requires further stabilization Priority: High | 11/25/2024       | 12/2/2024           | An erosion control blanket should be installed along this slope. | 12/2/2024 - Loam and seed have been applied to the streambank at Station 215+00. Stabilization is required at Stations 215+00 to 217+00.  12/6/2024 - Observation remains. See previous update.  12/12/2024 - Observation remains. Rill erosion was observed within the loam applied to this area from Station 215+00 to 216+00.  12/20/2024 - Observation remains. Loam has begun to erode, resulting in a discharge to the stream at Station 216+50.  12/26/2024 - Observation remains. No further discharge was observed in this location.  12/31/2024 - Observation remains. Additional loam has eroded resulting in a discharge to the stream at Station 216+50.  1/2/2025 - Observation remains. No further discharge was observed in this location.  1/9/2025 - Observation remains. Straw was observed to have been placed along portions of the streambank; however, this area should be stabilized using an erosion control blanket.  1/15/2025 - Observation remains. Erosion causing a discharge of loam and straw into the stream was observed at Station 216+50.  1/23/2025 - Observation remains. Snow coverage is present within the stream and on the streambank. No further discharge was observed during this inspection.  1/30/2025 - Observation remains. Snow coverage is present within the stream and on the streambank. No further discharge was observed during this inspection.  2/4/2025 - Observation remains. Snow coverage is present over the stream and on the streambank. No further discharge was observed; however, stabilization is still required.  2/11/2025 - Observation remains. Snow coverage is present over the stream and on the streambank. Accordance was observed in the streambank. Station 215+75. Rill erosion was also observed on the streambank at Station 216+25.  4/7/2025 - Observation remains. Some vegetative growth was observed along the Bank of the stream at Station 216+25; however, the area is not considered stabilized. Hydroseed should be applied to the exposed soil. |