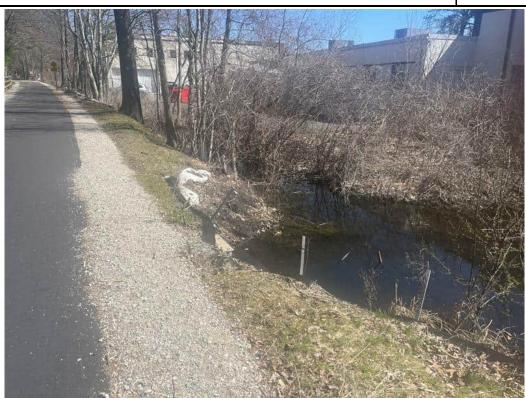

| Item | Location/ Description                                                                                                     | Observation Date | Resolution Due Date | Recommended Resolution /<br>Resolution Date                      | Comments/Updates                                                                                                                                                                                                                                                                                                                                                                                                                                                                                                                                                                                                                                                                                                                                                                                                                                                                                                                                                                                                                                                                                                                                                                                                                                                                                                                                                                                                                                                                                                                                                                                                                                                                                                                                                                                                                                                                                                                                                                                                                                |
|------|---------------------------------------------------------------------------------------------------------------------------|------------------|---------------------|------------------------------------------------------------------|-------------------------------------------------------------------------------------------------------------------------------------------------------------------------------------------------------------------------------------------------------------------------------------------------------------------------------------------------------------------------------------------------------------------------------------------------------------------------------------------------------------------------------------------------------------------------------------------------------------------------------------------------------------------------------------------------------------------------------------------------------------------------------------------------------------------------------------------------------------------------------------------------------------------------------------------------------------------------------------------------------------------------------------------------------------------------------------------------------------------------------------------------------------------------------------------------------------------------------------------------------------------------------------------------------------------------------------------------------------------------------------------------------------------------------------------------------------------------------------------------------------------------------------------------------------------------------------------------------------------------------------------------------------------------------------------------------------------------------------------------------------------------------------------------------------------------------------------------------------------------------------------------------------------------------------------------------------------------------------------------------------------------------------------------|
| 62   | Loam and seed was applied to the streambank at Station 215+00 to 217+00 and requires further stabilization Priority: High | 11/25/2024       | 12/2/2024           | An erosion control blanket should be installed along this slope. | 12/2/2024 - Loam and seed have been applied to the streambank at Station 215+00. Stabilization is required at Stations 215+00 to 217+00.  12/6/2024 - Observation remains. See previous update.  12/12/2024 - Observation remains. Rill erosion was observed within the loam applied to this area from Station 215+00 to 216+00.  12/20/2024 - Observation remains. Loam has begun to erode, resulting in a discharge to the stream at Station 216+50.  12/26/2024 - Observation remains. No further discharge was observed in this location.  12/31/2024 - Observation remains. Additional loam has eroded resulting in a discharge to the stream at Station 216+50.  1/2/2025 - Observation remains. No further discharge was observed in this location.  1/9/2025 - Observation remains. Straw was observed to have been placed along portions of the streambank; however, this area should be stabilized using an erosion control blanket.  1/15/2025 - Observation remains. Erosion causing a discharge of loam and straw into the stream was observed at Station 216+50.  1/23/2025 - Observation remains. Snow coverage is present within the stream and on the streambank. No further discharge was observed during this inspection.  1/30/2025 - Observation remains. Snow coverage is present within the stream and on the streambank. No further discharge was observed during this inspection.  2/4/2025 - Observation remains. Snow coverage is present over the stream and on the streambank. No further discharge was observed; however, stabilization is still required.  2/11/2025 - Observation remains. Snow coverage is present over the stream and on the streambank. Accordance was observed in the streambank. Station 215+75. Rill erosion was also observed on the streambank at Station 216+25.  4/7/2025 - Observation remains. Some vegetative growth was observed along the Bank of the stream at Station 216+25; however, the area is not considered stabilized. Hydroseed should be applied to the exposed soil. |