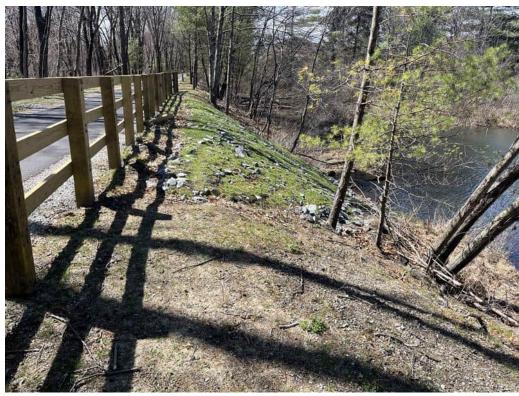

| IV. Status of Existing BMPs                            |                                |                                                                                                                                                                                                                                                                                                                                                                                                                                                                                                                                                                                                                                                                                                                                                                    |  |  |  |  |  |
|--------------------------------------------------------|--------------------------------|--------------------------------------------------------------------------------------------------------------------------------------------------------------------------------------------------------------------------------------------------------------------------------------------------------------------------------------------------------------------------------------------------------------------------------------------------------------------------------------------------------------------------------------------------------------------------------------------------------------------------------------------------------------------------------------------------------------------------------------------------------------------|--|--|--|--|--|
| Control Measure (These are examples; list              | Cleaning or Repair Needed (yes | Comments/Recommendations from the EM                                                                                                                                                                                                                                                                                                                                                                                                                                                                                                                                                                                                                                                                                                                               |  |  |  |  |  |
| measures specific to the project)                      | no n/a)                        | Comments recommendations from the Livi                                                                                                                                                                                                                                                                                                                                                                                                                                                                                                                                                                                                                                                                                                                             |  |  |  |  |  |
| Perimeter Controls                                     | Yes                            | Perimeter erosion and sedimentation control measures were installed at the commencement of the Project and are in varying conditions across the Site; however, they were generally observed to be degraded. Perimeter controls were generally in degraded condition along culverts, streams, and cattle crossings. New perimeter controls were added on 6/27/2024 at Stations 310+00 through 311+00 as requested. New erosion controls have been installed between the path and the crushed stone shoulders at Station 216+00 to 217+50. Areas that still require stabilization do not appear to be at risk for erosion due to surrounding vegetation upgradient of Resource Areas, with the exception of the slopes along the stream at Station 215+00 to 217+00. |  |  |  |  |  |
| Inlet Protection Measures                              | No                             |                                                                                                                                                                                                                                                                                                                                                                                                                                                                                                                                                                                                                                                                                                                                                                    |  |  |  |  |  |
| Stabilized Construction Entrances                      | No                             |                                                                                                                                                                                                                                                                                                                                                                                                                                                                                                                                                                                                                                                                                                                                                                    |  |  |  |  |  |
| Stockpile Protections                                  | No                             |                                                                                                                                                                                                                                                                                                                                                                                                                                                                                                                                                                                                                                                                                                                                                                    |  |  |  |  |  |
| Dust Control                                           | No                             |                                                                                                                                                                                                                                                                                                                                                                                                                                                                                                                                                                                                                                                                                                                                                                    |  |  |  |  |  |
| Street Sweeping                                        | Yes                            | Crushed stone was observed on the path throughout the Project in varying volumes.                                                                                                                                                                                                                                                                                                                                                                                                                                                                                                                                                                                                                                                                                  |  |  |  |  |  |
| Dewatering Controls                                    | No                             |                                                                                                                                                                                                                                                                                                                                                                                                                                                                                                                                                                                                                                                                                                                                                                    |  |  |  |  |  |
| Construction Equipment and Material Storage            | No                             |                                                                                                                                                                                                                                                                                                                                                                                                                                                                                                                                                                                                                                                                                                                                                                    |  |  |  |  |  |
| Construction and Domestic Waste Storage and Collection | No                             |                                                                                                                                                                                                                                                                                                                                                                                                                                                                                                                                                                                                                                                                                                                                                                    |  |  |  |  |  |
| Location of Sanitary Waste Facilities                  | No                             |                                                                                                                                                                                                                                                                                                                                                                                                                                                                                                                                                                                                                                                                                                                                                                    |  |  |  |  |  |
| Washout Areas                                          | No                             |                                                                                                                                                                                                                                                                                                                                                                                                                                                                                                                                                                                                                                                                                                                                                                    |  |  |  |  |  |
| Fertilizers, Herbicides, and Landscape                 | N/A                            |                                                                                                                                                                                                                                                                                                                                                                                                                                                                                                                                                                                                                                                                                                                                                                    |  |  |  |  |  |
| Stabilization of Exposed Soil                          | Yes                            | Varying degrees of stabilization are present within areas that were constructed/graded as part of the Project. Seed has been applied to multiple locations of exposed soil throughout the path; however, predominately non-native vegetation has become established. Erosion control blankets have been installed on the slope near Station 165+00 to 167+00 and Station 217+45. Loam that was applied to the streambank at Station 215+00 to 217+00 requires further stabilization and erosion has occurred in this location.                                                                                                                                                                                                                                     |  |  |  |  |  |
| Overall Adherence to Environmental Permits             | Yes                            | As noted in Action Items 41 and 42, it appears that work has been conducted beyond the limits of work approved under the Order of Conditions. These areas will require coordination amongst the Project Team to confirm if any restoration is required. A Site walk was conducted with BETA staff, MassDOT staff and the Conservation Agent on 11/19/2024 to discuss potential resolutions for compliance issues.                                                                                                                                                                                                                                                                                                                                                  |  |  |  |  |  |
|                                                        | Note.                          | : Use station numbers, wetland ID or other means to determine locations of BMP's that need repairs.                                                                                                                                                                                                                                                                                                                                                                                                                                                                                                                                                                                                                                                                |  |  |  |  |  |