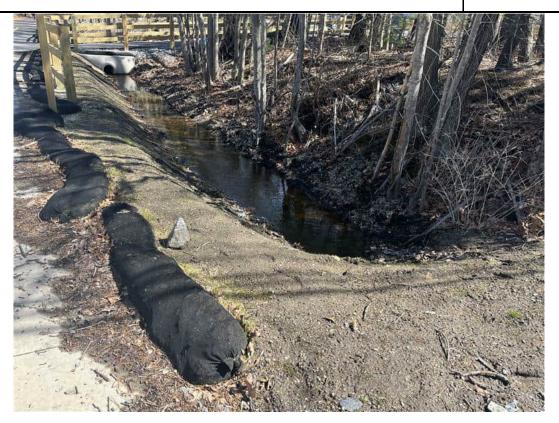

| Item | Location/ Description                                                                                                     | Observation Date | Resolution Due Date | Recommended Resolution /<br>Resolution Date                      | Comments/Updates                                                                                                                                                                                                                                                                                                                                                                                                                                                                                                                                                                                                                                                                                                                                                                                                                                                                                                                                                                                                                                                                                                                                                                                                                                                                                                                                                                                                                                                                                                                                                                                                                                                                                                                                                                                                                                                                                                                                                                                                                                |
|------|---------------------------------------------------------------------------------------------------------------------------|------------------|---------------------|------------------------------------------------------------------|-------------------------------------------------------------------------------------------------------------------------------------------------------------------------------------------------------------------------------------------------------------------------------------------------------------------------------------------------------------------------------------------------------------------------------------------------------------------------------------------------------------------------------------------------------------------------------------------------------------------------------------------------------------------------------------------------------------------------------------------------------------------------------------------------------------------------------------------------------------------------------------------------------------------------------------------------------------------------------------------------------------------------------------------------------------------------------------------------------------------------------------------------------------------------------------------------------------------------------------------------------------------------------------------------------------------------------------------------------------------------------------------------------------------------------------------------------------------------------------------------------------------------------------------------------------------------------------------------------------------------------------------------------------------------------------------------------------------------------------------------------------------------------------------------------------------------------------------------------------------------------------------------------------------------------------------------------------------------------------------------------------------------------------------------|
| 62   | Loam and seed was applied to the streambank at Station 215+00 to 217+00 and requires further stabilization Priority: High | 11/25/2024       | 12/2/2024           | An erosion control blanket should be installed along this slope. | 12/2/2024 - Loam and seed have been applied to the streambank at Station 215+00. Stabilization is required at Stations 215+00 to 217+00.  12/6/2024 - Observation remains. See previous update.  12/12/2024 - Observation remains. Rill erosion was observed within the loam applied to this area from Station 215+00 to 216+00.  12/20/2024 - Observation remains. Loam has begun to erode, resulting in a discharge to the stream at Station 216+50.  12/26/2024 - Observation remains. No further discharge was observed in this location.  12/31/2024 - Observation remains. Additional loam has eroded resulting in a discharge to the stream at Station 216+50.  1/2/2025 - Observation remains. No further discharge was observed in this location.  1/9/2025 - Observation remains. Straw was observed to have been placed along portions of the streambank; however, this area should be stabilized using an erosion control blanket.  1/15/2025 - Observation remains. Erosion causing a discharge of loam and straw into the stream was observed at Station 216+50.  1/23/2025 - Observation remains. Snow coverage is present within the stream and on the streambank. No further discharge was observed during this inspection.  1/30/2025 - Observation remains. Snow coverage is present within the stream and on the streambank. No further discharge was observed during this inspection.  2/4/2025 - Observation remains. Snow coverage is present over the stream and on the streambank. No further discharge was observed; however, stabilization is still required.  2/11/2025 - Observation remains. Snow coverage is present over the stream and on the streambank. Accordance was observed in the streambank. Station 215+75. Rill erosion was also observed on the streambank at Station 216+25.  4/7/2025 - Observation remains. Some vegetative growth was observed along the Bank of the stream at Station 216+25; however, the area is not considered stabilized. Hydroseed should be applied to the exposed soil. |