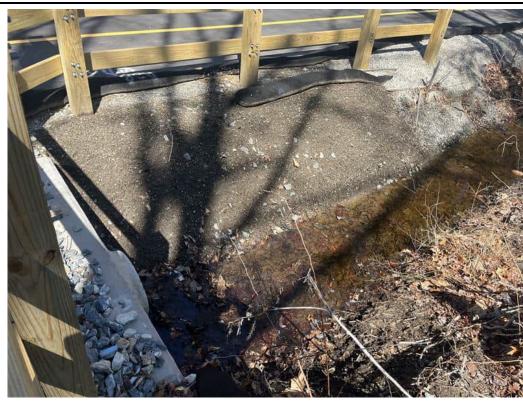

| Item | Location/ Description                                                                                                     | Observation Date | Resolution Due Date | Recommended Resolution /<br>Resolution Date                      | Comments/Updates                                                                                                                                                                                                                                                                                                                                                                                                                                                                                                                                                                                                                                                                                                                                                                                                                                                                                                                                                                                                                                                                                                                                                                                                                                                                                                                                                                                                                                                                                                                                                                                                                                                                                                                                                                                                                                                                                                                                                                                                                                |
|------|---------------------------------------------------------------------------------------------------------------------------|------------------|---------------------|------------------------------------------------------------------|-------------------------------------------------------------------------------------------------------------------------------------------------------------------------------------------------------------------------------------------------------------------------------------------------------------------------------------------------------------------------------------------------------------------------------------------------------------------------------------------------------------------------------------------------------------------------------------------------------------------------------------------------------------------------------------------------------------------------------------------------------------------------------------------------------------------------------------------------------------------------------------------------------------------------------------------------------------------------------------------------------------------------------------------------------------------------------------------------------------------------------------------------------------------------------------------------------------------------------------------------------------------------------------------------------------------------------------------------------------------------------------------------------------------------------------------------------------------------------------------------------------------------------------------------------------------------------------------------------------------------------------------------------------------------------------------------------------------------------------------------------------------------------------------------------------------------------------------------------------------------------------------------------------------------------------------------------------------------------------------------------------------------------------------------|
| 62   | Loam and seed was applied to the streambank at Station 215+00 to 217+00 and requires further stabilization Priority: High | 11/25/2024       | 12/2/2024           | An erosion control blanket should be installed along this slope. | 12/2/2024 - Loam and seed have been applied to the streambank at Station 215+00. Stabilization is required at Stations 215+00 to 217+00.  12/6/2024 - Observation remains. See previous update.  12/12/2024 - Observation remains. Rill erosion was observed within the loam applied to this area from Station 215+00 to 216+00.  12/20/2024 - Observation remains. Loam has begun to erode, resulting in a discharge to the stream at Station 216+50.  12/26/2024 - Observation remains. No further discharge was observed in this location.  12/31/2024 - Observation remains. Additional loam has eroded resulting in a discharge to the stream at Station 216+50.  1/2/2025 - Observation remains. No further discharge was observed in this location.  1/9/2025 - Observation remains. Straw was observed to have been placed along portions of the streambank; however, this area should be stabilized using an erosion control blanket.  1/15/2025 - Observation remains. Erosion causing a discharge of loam and straw into the stream was observed at Station 216+50.  1/23/2025 - Observation remains. Snow coverage is present within the stream and on the streambank. No further discharge was observed during this inspection.  1/30/2025 - Observation remains. Snow coverage is present within the stream and on the streambank. No further discharge was observed during this inspection.  2/4/2025 - Observation remains. Snow coverage is present over the stream and on the streambank. No further discharge was observed; however, stabilization is still required.  2/11/2025 - Observation remains. Snow coverage is present over the stream and on the streambank. Accordance was observed in the streambank. Station 215+75. Rill erosion was also observed on the streambank at Station 216+25.  4/7/2025 - Observation remains. Some vegetative growth was observed along the Bank of the stream at Station 216+25; however, the area is not considered stabilized. Hydroseed should be applied to the exposed soil. |