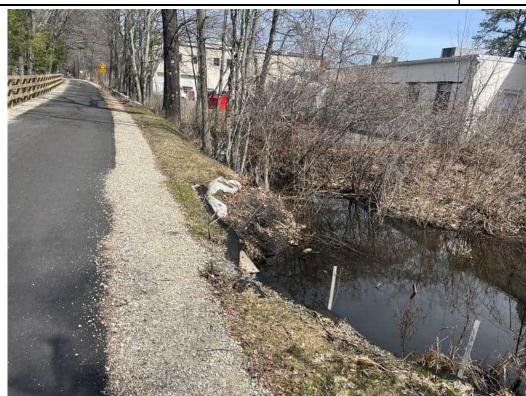

| Item | Location/ Description                                                                                                                     | Observation Date | Resolution Due Date | Recommended Resolution /<br>Resolution Date                      | Comments/Updates                                                                                                                                                                                                                                                                                                                                                                                                                                                                                                                                                                                                                                                                                                                                                                                                                                                                                                                                                                                                                                                                                                                                                                                                                                                                                                                                                                                                                                                                                                                                                                                                                                                                                                                                                                                                                                                                                                            |
|------|-------------------------------------------------------------------------------------------------------------------------------------------|------------------|---------------------|------------------------------------------------------------------|-----------------------------------------------------------------------------------------------------------------------------------------------------------------------------------------------------------------------------------------------------------------------------------------------------------------------------------------------------------------------------------------------------------------------------------------------------------------------------------------------------------------------------------------------------------------------------------------------------------------------------------------------------------------------------------------------------------------------------------------------------------------------------------------------------------------------------------------------------------------------------------------------------------------------------------------------------------------------------------------------------------------------------------------------------------------------------------------------------------------------------------------------------------------------------------------------------------------------------------------------------------------------------------------------------------------------------------------------------------------------------------------------------------------------------------------------------------------------------------------------------------------------------------------------------------------------------------------------------------------------------------------------------------------------------------------------------------------------------------------------------------------------------------------------------------------------------------------------------------------------------------------------------------------------------|
| 62   | Loam and seed was applied to the<br>streambank at Station 215+00 to 217+00 and<br>requires further stabilization<br><b>Priority: High</b> | 11/25/2024       | 12/2/2024           | An erosion control blanket should be installed along this slope. | 12/2/2024 - Loam and seed have been applied to the streambank at Station 215+00. Stabilization is required at Stations 215+00 to 217+00.  12/6/2024 - Observation remains. See previous update.  12/12/2024 - Observation remains. Rill erosion was observed within the loam applied to this area from Station 215+00 to 216+00.  12/20/2024 - Observation remains. Loam has begun to erode, resulting in a discharge to the stream at Station 216+50.  12/26/2024 - Observation remains. No further discharge was observed in this location.  12/31/2024 - Observation remains. Additional loam has eroded resulting in a discharge to the stream at Station 216+50.  1/2/2025 - Observation remains. No further discharge was observed in this location.  1/9/2025 - Observation remains. Straw was observed to have been placed along portions of the streambank; however, this area should be stabilized using an erosion control blanket.  1/15/2025 - Observation remains. Srow coverage is present within the stream and on the streambank. No further discharge was observed during this inspection.  1/30/2025 - Observation remains. Snow coverage is present within the stream and on the streambank. No further discharge was observed during this inspection.  1/30/2025 - Observation remains. Snow coverage is present within the stream and on the streambank. No further discharge was observed during this inspection.  1/30/2025 - Observation remains. Snow coverage is present over a majority of the stream and on the streambank. No further discharge was observed; however, stabilization is still required.  2/11/2025 - Observation remains. Snow coverage is present over the stream and on the streambank. Aly/2025 - Observation remains. Snow coverage is present over the stream and on the streambank. Station 215+75. Rill erosion was also observed on the streambank at Station 216+25. |