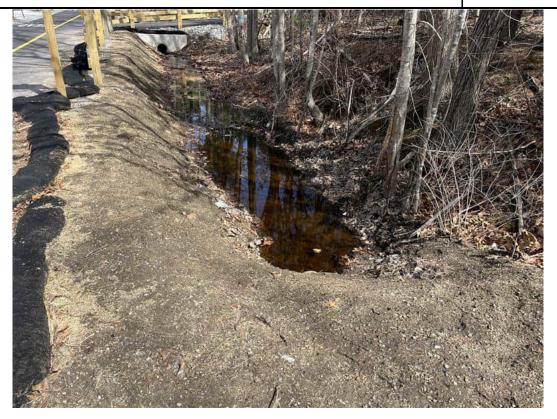

| Item | Location/ Description                                                                                                                     | Observation Date | Resolution Due Date | Recommended Resolution /<br>Resolution Date                      | Comments/Updates                                                                                                                                                                                                                                                                                                                                                                                                                                                                                                                                                                                                                                                                                                                                                                                                                                                                                                                                                                                                                                                                                                                                                                                                                                                                                                                                                                                                                                                                                                                                                                                                                                                                                                                                                                                                                                                                                                            |
|------|-------------------------------------------------------------------------------------------------------------------------------------------|------------------|---------------------|------------------------------------------------------------------|-----------------------------------------------------------------------------------------------------------------------------------------------------------------------------------------------------------------------------------------------------------------------------------------------------------------------------------------------------------------------------------------------------------------------------------------------------------------------------------------------------------------------------------------------------------------------------------------------------------------------------------------------------------------------------------------------------------------------------------------------------------------------------------------------------------------------------------------------------------------------------------------------------------------------------------------------------------------------------------------------------------------------------------------------------------------------------------------------------------------------------------------------------------------------------------------------------------------------------------------------------------------------------------------------------------------------------------------------------------------------------------------------------------------------------------------------------------------------------------------------------------------------------------------------------------------------------------------------------------------------------------------------------------------------------------------------------------------------------------------------------------------------------------------------------------------------------------------------------------------------------------------------------------------------------|
| 62   | Loam and seed was applied to the<br>streambank at Station 215+00 to 217+00 and<br>requires further stabilization<br><b>Priority: High</b> | 11/25/2024       | 12/2/2024           | An erosion control blanket should be installed along this slope. | 12/2/2024 - Loam and seed have been applied to the streambank at Station 215+00. Stabilization is required at Stations 215+00 to 217+00.  12/6/2024 - Observation remains. See previous update.  12/12/2024 - Observation remains. Rill erosion was observed within the loam applied to this area from Station 215+00 to 216+00.  12/20/2024 - Observation remains. Loam has begun to erode, resulting in a discharge to the stream at Station 216+50.  12/26/2024 - Observation remains. No further discharge was observed in this location.  12/31/2024 - Observation remains. Additional loam has eroded resulting in a discharge to the stream at Station 216+50.  1/2/2025 - Observation remains. No further discharge was observed in this location.  1/9/2025 - Observation remains. Straw was observed to have been placed along portions of the streambank; however, this area should be stabilized using an erosion control blanket.  1/15/2025 - Observation remains. Srow coverage is present within the stream and on the streambank. No further discharge was observed during this inspection.  1/30/2025 - Observation remains. Snow coverage is present within the stream and on the streambank. No further discharge was observed during this inspection.  1/30/2025 - Observation remains. Snow coverage is present within the stream and on the streambank. No further discharge was observed during this inspection.  1/30/2025 - Observation remains. Snow coverage is present over a majority of the stream and on the streambank. No further discharge was observed; however, stabilization is still required.  2/11/2025 - Observation remains. Snow coverage is present over the stream and on the streambank. Aly/2025 - Observation remains. Snow coverage is present over the stream and on the streambank. Station 215+75. Rill erosion was also observed on the streambank at Station 216+25. |