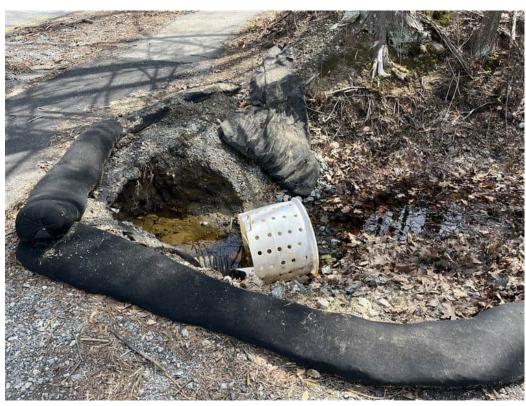

| Item | Location/ Description                                                                                                                     | Observation Date | Resolution Due Date | Recommended Resolution /<br>Resolution Date                      | Comments/Updates                                                                                                                                                                                                                                                                                                                                                                                                                                                                                                                                                                                                                                                                                                                                                                                                                                                                                                                                                                                                                                                                                                                                                                                                                                                                                                                                                                                                                                                                                                                                                                                                                                                                                                                                                                                                                                                                                                            |
|------|-------------------------------------------------------------------------------------------------------------------------------------------|------------------|---------------------|------------------------------------------------------------------|-----------------------------------------------------------------------------------------------------------------------------------------------------------------------------------------------------------------------------------------------------------------------------------------------------------------------------------------------------------------------------------------------------------------------------------------------------------------------------------------------------------------------------------------------------------------------------------------------------------------------------------------------------------------------------------------------------------------------------------------------------------------------------------------------------------------------------------------------------------------------------------------------------------------------------------------------------------------------------------------------------------------------------------------------------------------------------------------------------------------------------------------------------------------------------------------------------------------------------------------------------------------------------------------------------------------------------------------------------------------------------------------------------------------------------------------------------------------------------------------------------------------------------------------------------------------------------------------------------------------------------------------------------------------------------------------------------------------------------------------------------------------------------------------------------------------------------------------------------------------------------------------------------------------------------|
| 62   | Loam and seed was applied to the<br>streambank at Station 215+00 to 217+00 and<br>requires further stabilization<br><b>Priority: High</b> | 11/25/2024       | 12/2/2024           | An erosion control blanket should be installed along this slope. | 12/2/2024 - Loam and seed have been applied to the streambank at Station 215+00. Stabilization is required at Stations 215+00 to 217+00.  12/6/2024 - Observation remains. See previous update.  12/12/2024 - Observation remains. Rill erosion was observed within the loam applied to this area from Station 215+00 to 216+00.  12/20/2024 - Observation remains. Loam has begun to erode, resulting in a discharge to the stream at Station 216+50.  12/26/2024 - Observation remains. No further discharge was observed in this location.  12/31/2024 - Observation remains. Additional loam has eroded resulting in a discharge to the stream at Station 216+50.  1/2/2025 - Observation remains. No further discharge was observed in this location.  1/9/2025 - Observation remains. Straw was observed to have been placed along portions of the streambank; however, this area should be stabilized using an erosion control blanket.  1/15/2025 - Observation remains. Srow coverage is present within the stream and on the streambank. No further discharge was observed during this inspection.  1/30/2025 - Observation remains. Snow coverage is present within the stream and on the streambank. No further discharge was observed during this inspection.  1/30/2025 - Observation remains. Snow coverage is present within the stream and on the streambank. No further discharge was observed during this inspection.  1/30/2025 - Observation remains. Snow coverage is present over a majority of the stream and on the streambank. No further discharge was observed; however, stabilization is still required.  2/11/2025 - Observation remains. Snow coverage is present over the stream and on the streambank. Aly/2025 - Observation remains. Snow coverage is present over the stream and on the streambank. Station 215+75. Rill erosion was also observed on the streambank at Station 216+25. |