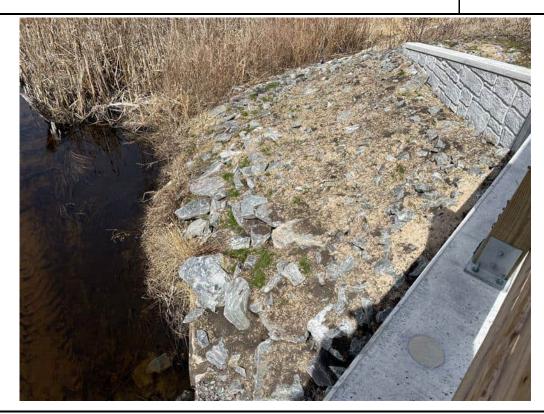

| Item | Location/ Description                                                                                                                     | Observation Date | Resolution Due Date | Recommended Resolution /<br>Resolution Date                      | Comments/Updates                                                                                                                                                                                                                                                                                                                                                                                                                                                                                                                                                                                                                                                                                                                                                                                                                                                                                                                                                                                                                                                                                                                                                                                                                                                                                                                                                                                                                                                                                                                                                                                                                                                                                                                                                                                                                                                                                                            |
|------|-------------------------------------------------------------------------------------------------------------------------------------------|------------------|---------------------|------------------------------------------------------------------|-----------------------------------------------------------------------------------------------------------------------------------------------------------------------------------------------------------------------------------------------------------------------------------------------------------------------------------------------------------------------------------------------------------------------------------------------------------------------------------------------------------------------------------------------------------------------------------------------------------------------------------------------------------------------------------------------------------------------------------------------------------------------------------------------------------------------------------------------------------------------------------------------------------------------------------------------------------------------------------------------------------------------------------------------------------------------------------------------------------------------------------------------------------------------------------------------------------------------------------------------------------------------------------------------------------------------------------------------------------------------------------------------------------------------------------------------------------------------------------------------------------------------------------------------------------------------------------------------------------------------------------------------------------------------------------------------------------------------------------------------------------------------------------------------------------------------------------------------------------------------------------------------------------------------------|
| 62   | Loam and seed was applied to the<br>streambank at Station 215+00 to 217+00 and<br>requires further stabilization<br><b>Priority: High</b> | 11/25/2024       | 12/2/2024           | An erosion control blanket should be installed along this slope. | 12/2/2024 - Loam and seed have been applied to the streambank at Station 215+00. Stabilization is required at Stations 215+00 to 217+00.  12/6/2024 - Observation remains. See previous update.  12/12/2024 - Observation remains. Rill erosion was observed within the loam applied to this area from Station 215+00 to 216+00.  12/20/2024 - Observation remains. Loam has begun to erode, resulting in a discharge to the stream at Station 216+50.  12/26/2024 - Observation remains. No further discharge was observed in this location.  12/31/2024 - Observation remains. Additional loam has eroded resulting in a discharge to the stream at Station 216+50.  1/2/2025 - Observation remains. No further discharge was observed in this location.  1/9/2025 - Observation remains. Straw was observed to have been placed along portions of the streambank; however, this area should be stabilized using an erosion control blanket.  1/15/2025 - Observation remains. Srow coverage is present within the stream and on the streambank. No further discharge was observed during this inspection.  1/30/2025 - Observation remains. Snow coverage is present within the stream and on the streambank. No further discharge was observed during this inspection.  1/30/2025 - Observation remains. Snow coverage is present within the stream and on the streambank. No further discharge was observed during this inspection.  1/30/2025 - Observation remains. Snow coverage is present over a majority of the stream and on the streambank. No further discharge was observed; however, stabilization is still required.  2/11/2025 - Observation remains. Snow coverage is present over the stream and on the streambank. Aly/2025 - Observation remains. Snow coverage is present over the stream and on the streambank. Station 215+75. Rill erosion was also observed on the streambank at Station 216+25. |