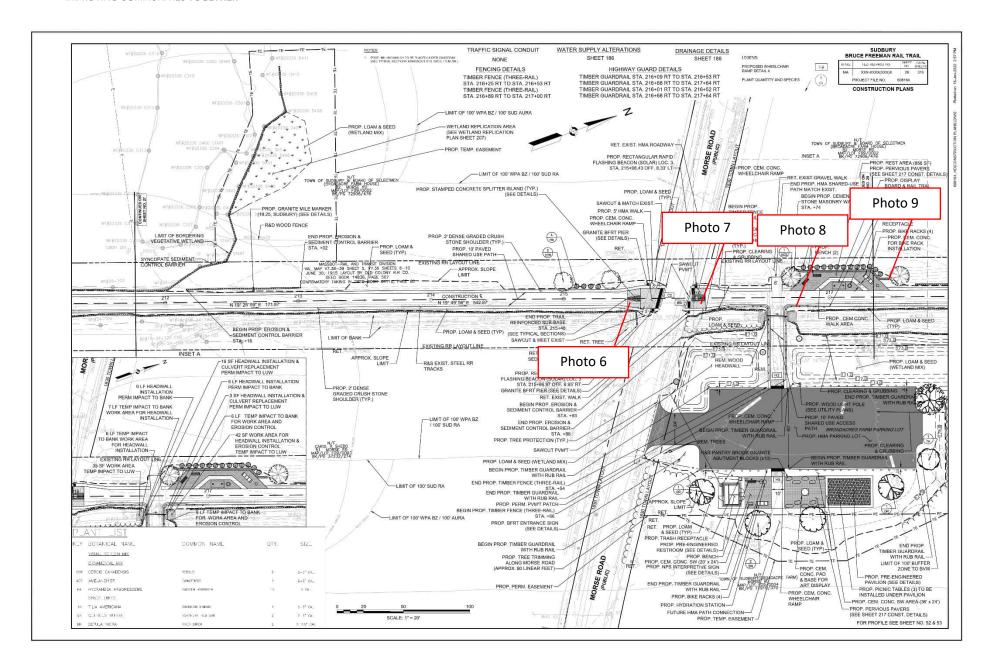

| Item | Location/ Description                                                                                                                     | Observation Date | Resolution Due Date | Recommended Resolution /<br>Resolution Date                      | Comments/Updates                                                                                                                                                                                                                                                                                                                                                                                                                                                                                                                                                                                                                                                                                                                                                                                                                                                                                                                                                                                                                                                                                                                                                                                                                                                                                                                                                                                                                                                                                                                                                                                                                                                                                                                                                                                                                                                                                                            |
|------|-------------------------------------------------------------------------------------------------------------------------------------------|------------------|---------------------|------------------------------------------------------------------|-----------------------------------------------------------------------------------------------------------------------------------------------------------------------------------------------------------------------------------------------------------------------------------------------------------------------------------------------------------------------------------------------------------------------------------------------------------------------------------------------------------------------------------------------------------------------------------------------------------------------------------------------------------------------------------------------------------------------------------------------------------------------------------------------------------------------------------------------------------------------------------------------------------------------------------------------------------------------------------------------------------------------------------------------------------------------------------------------------------------------------------------------------------------------------------------------------------------------------------------------------------------------------------------------------------------------------------------------------------------------------------------------------------------------------------------------------------------------------------------------------------------------------------------------------------------------------------------------------------------------------------------------------------------------------------------------------------------------------------------------------------------------------------------------------------------------------------------------------------------------------------------------------------------------------|
| 62   | Loam and seed was applied to the<br>streambank at Station 215+00 to 217+00 and<br>requires further stabilization<br><b>Priority: High</b> | 11/25/2024       | 12/2/2024           | An erosion control blanket should be installed along this slope. | 12/2/2024 - Loam and seed have been applied to the streambank at Station 215+00. Stabilization is required at Stations 215+00 to 217+00.  12/6/2024 - Observation remains. See previous update.  12/12/2024 - Observation remains. Rill erosion was observed within the loam applied to this area from Station 215+00 to 216+00.  12/20/2024 - Observation remains. Loam has begun to erode, resulting in a discharge to the stream at Station 216+50.  12/26/2024 - Observation remains. No further discharge was observed in this location.  12/31/2024 - Observation remains. Additional loam has eroded resulting in a discharge to the stream at Station 216+50.  1/2/2025 - Observation remains. No further discharge was observed in this location.  1/9/2025 - Observation remains. Straw was observed to have been placed along portions of the streambank; however, this area should be stabilized using an erosion control blanket.  1/15/2025 - Observation remains. Srow coverage is present within the stream and on the streambank. No further discharge was observed during this inspection.  1/30/2025 - Observation remains. Snow coverage is present within the stream and on the streambank. No further discharge was observed during this inspection.  1/30/2025 - Observation remains. Snow coverage is present within the stream and on the streambank. No further discharge was observed during this inspection.  1/30/2025 - Observation remains. Snow coverage is present over a majority of the stream and on the streambank. No further discharge was observed; however, stabilization is still required.  2/11/2025 - Observation remains. Snow coverage is present over the stream and on the streambank. Aly/2025 - Observation remains. Snow coverage is present over the stream and on the streambank. Station 215+75. Rill erosion was also observed on the streambank at Station 216+25. |