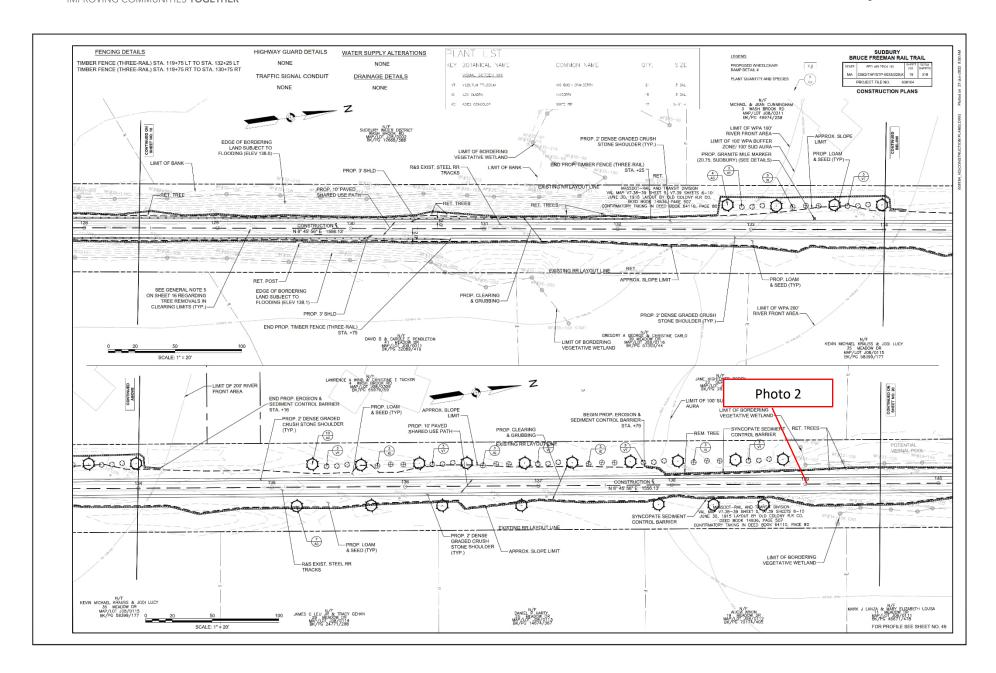

| Item | Location/ Description                                                                                                                     | Observation Date | Resolution Due Date | Recommended Resolution /<br>Resolution Date                      | Comments/Updates                                                                                                                                                                                                                                                                                                                                                                                                                                                                                                                                                                                                                                                                                                                                                                                                                                                                                                                                                                                                                                                                                                                                                                                                                                                                                                                                                                                                                                                                                                                                                                                                                                                                                                                                                                                                                                                                                                            |
|------|-------------------------------------------------------------------------------------------------------------------------------------------|------------------|---------------------|------------------------------------------------------------------|-----------------------------------------------------------------------------------------------------------------------------------------------------------------------------------------------------------------------------------------------------------------------------------------------------------------------------------------------------------------------------------------------------------------------------------------------------------------------------------------------------------------------------------------------------------------------------------------------------------------------------------------------------------------------------------------------------------------------------------------------------------------------------------------------------------------------------------------------------------------------------------------------------------------------------------------------------------------------------------------------------------------------------------------------------------------------------------------------------------------------------------------------------------------------------------------------------------------------------------------------------------------------------------------------------------------------------------------------------------------------------------------------------------------------------------------------------------------------------------------------------------------------------------------------------------------------------------------------------------------------------------------------------------------------------------------------------------------------------------------------------------------------------------------------------------------------------------------------------------------------------------------------------------------------------|
| 62   | Loam and seed was applied to the<br>streambank at Station 215+00 to 217+00 and<br>requires further stabilization<br><b>Priority: High</b> | 11/25/2024       | 12/2/2024           | An erosion control blanket should be installed along this slope. | 12/2/2024 - Loam and seed have been applied to the streambank at Station 215+00. Stabilization is required at Stations 215+00 to 217+00.  12/6/2024 - Observation remains. See previous update.  12/12/2024 - Observation remains. Rill erosion was observed within the loam applied to this area from Station 215+00 to 216+00.  12/20/2024 - Observation remains. Loam has begun to erode, resulting in a discharge to the stream at Station 216+50.  12/26/2024 - Observation remains. No further discharge was observed in this location.  12/31/2024 - Observation remains. Additional loam has eroded resulting in a discharge to the stream at Station 216+50.  1/2/2025 - Observation remains. No further discharge was observed in this location.  1/9/2025 - Observation remains. Straw was observed to have been placed along portions of the streambank; however, this area should be stabilized using an erosion control blanket.  1/15/2025 - Observation remains. Srow coverage is present within the stream and on the streambank. No further discharge was observed during this inspection.  1/30/2025 - Observation remains. Snow coverage is present within the stream and on the streambank. No further discharge was observed during this inspection.  1/30/2025 - Observation remains. Snow coverage is present within the stream and on the streambank. No further discharge was observed during this inspection.  1/30/2025 - Observation remains. Snow coverage is present over a majority of the stream and on the streambank. No further discharge was observed; however, stabilization is still required.  2/11/2025 - Observation remains. Snow coverage is present over the stream and on the streambank. Aly/2025 - Observation remains. Snow coverage is present over the stream and on the streambank. Station 215+75. Rill erosion was also observed on the streambank at Station 216+25. |