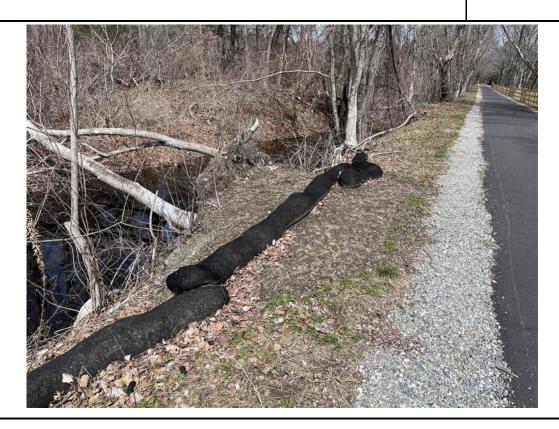

#### III. General Description of Construction Status

4/2/2025 - At the time of the Site visit, no work was occurring.

|                                                        | IV. Status of Existing BMPs    |                                                                                                                                                                                                                                                                                                                                                                                                                                                                                                                                                                                                                                                                                                                                                                    |  |  |  |  |  |  |  |
|--------------------------------------------------------|--------------------------------|--------------------------------------------------------------------------------------------------------------------------------------------------------------------------------------------------------------------------------------------------------------------------------------------------------------------------------------------------------------------------------------------------------------------------------------------------------------------------------------------------------------------------------------------------------------------------------------------------------------------------------------------------------------------------------------------------------------------------------------------------------------------|--|--|--|--|--|--|--|
| Control Measure (These are examples; list              | Cleaning or Repair Needed (yes | Comments/Recommendations from the EM                                                                                                                                                                                                                                                                                                                                                                                                                                                                                                                                                                                                                                                                                                                               |  |  |  |  |  |  |  |
| measures specific to the project)                      | no n/a)                        | Comments/Necommendations from the EWI                                                                                                                                                                                                                                                                                                                                                                                                                                                                                                                                                                                                                                                                                                                              |  |  |  |  |  |  |  |
| Perimeter Controls                                     | Yes                            | Perimeter erosion and sedimentation control measures were installed at the commencement of the Project and are in varying conditions across the Site; however, they were generally observed to be degraded. Perimeter controls were generally in degraded condition along culverts, streams, and cattle crossings. New perimeter controls were added on 6/27/2024 at Stations 310+00 through 311+00 as requested. New erosion controls have been installed between the path and the crushed stone shoulders at Station 216+00 to 217+50. Areas that still require stabilization do not appear to be at risk for erosion due to surrounding vegetation upgradient of Resource Areas, with the exception of the slopes along the stream at Station 215+00 to 217+00. |  |  |  |  |  |  |  |
| Inlet Protection Measures                              | No                             |                                                                                                                                                                                                                                                                                                                                                                                                                                                                                                                                                                                                                                                                                                                                                                    |  |  |  |  |  |  |  |
| Stabilized Construction Entrances                      | No                             |                                                                                                                                                                                                                                                                                                                                                                                                                                                                                                                                                                                                                                                                                                                                                                    |  |  |  |  |  |  |  |
| Stockpile Protections                                  | No                             |                                                                                                                                                                                                                                                                                                                                                                                                                                                                                                                                                                                                                                                                                                                                                                    |  |  |  |  |  |  |  |
| Dust Control                                           | No                             |                                                                                                                                                                                                                                                                                                                                                                                                                                                                                                                                                                                                                                                                                                                                                                    |  |  |  |  |  |  |  |
| Street Sweeping                                        | Yes                            | Crushed stone was observed on the path throughout the Project in varying volumes.                                                                                                                                                                                                                                                                                                                                                                                                                                                                                                                                                                                                                                                                                  |  |  |  |  |  |  |  |
| Dewatering Controls                                    | No                             |                                                                                                                                                                                                                                                                                                                                                                                                                                                                                                                                                                                                                                                                                                                                                                    |  |  |  |  |  |  |  |
| Construction Equipment and Material Storage            | No                             |                                                                                                                                                                                                                                                                                                                                                                                                                                                                                                                                                                                                                                                                                                                                                                    |  |  |  |  |  |  |  |
| Construction and Domestic Waste Storage and Collection | No                             |                                                                                                                                                                                                                                                                                                                                                                                                                                                                                                                                                                                                                                                                                                                                                                    |  |  |  |  |  |  |  |
| Location of Sanitary Waste Facilities                  | No                             |                                                                                                                                                                                                                                                                                                                                                                                                                                                                                                                                                                                                                                                                                                                                                                    |  |  |  |  |  |  |  |
| Washout Areas                                          | No                             |                                                                                                                                                                                                                                                                                                                                                                                                                                                                                                                                                                                                                                                                                                                                                                    |  |  |  |  |  |  |  |
| Fertilizers, Herbicides, and Landscape                 | N/A                            |                                                                                                                                                                                                                                                                                                                                                                                                                                                                                                                                                                                                                                                                                                                                                                    |  |  |  |  |  |  |  |
| Stabilization of Exposed Soil                          | Voc                            | Varying degrees of stabilization are present within areas that were constructed/graded as part of the Project. Seed has been applied to multiple locations of exposed soil throughout the path; however, predominately non-native vegetation has become established. Erosion control blankets have been installed on the slope near Station 165+00 to 167+00 and Station 217+45. Loam that was applied to the streambank at Station 215+00 to 217+00 requires further stabilization. and erosion has occurred in this location. Due to the time of year, non-vegetative stabilization (i.e. erosion control netting) is recommended.                                                                                                                               |  |  |  |  |  |  |  |
| Overall Adherence to Environmental Permits             | Yes                            | As noted in Action Items 41 and 42, it appears that work has been conducted beyond the limits of work approved under the Order of Conditions. These areas will require coordination amongst the Project Team to confirm if any restoration is required. A Site walk was conducted with BETA staff, MassDOT staff and the Conservation Agent on 11/19/2024 to discuss potential resolutions for compliance issues.                                                                                                                                                                                                                                                                                                                                                  |  |  |  |  |  |  |  |
|                                                        | Note                           | : Use station numbers, wetland ID or other means to determine locations of BMP's that need repairs.                                                                                                                                                                                                                                                                                                                                                                                                                                                                                                                                                                                                                                                                |  |  |  |  |  |  |  |

| Item | Location/ Description                                                                                                                     | Observation Date | Resolution Due Date | Recommended Resolution /<br>Resolution Date                      | Comments/Updates                                                                                                                                                                                                                                                                                                                                                                                                                                                                                                                                                                                                                                                                                                                                                                                                                                                                                                                                                                                                                                                                                                                                                                                                                                                                                                                                                                                                                                                                                                                                                                                                                                                                                                                                                                                                                                                                                                            |
|------|-------------------------------------------------------------------------------------------------------------------------------------------|------------------|---------------------|------------------------------------------------------------------|-----------------------------------------------------------------------------------------------------------------------------------------------------------------------------------------------------------------------------------------------------------------------------------------------------------------------------------------------------------------------------------------------------------------------------------------------------------------------------------------------------------------------------------------------------------------------------------------------------------------------------------------------------------------------------------------------------------------------------------------------------------------------------------------------------------------------------------------------------------------------------------------------------------------------------------------------------------------------------------------------------------------------------------------------------------------------------------------------------------------------------------------------------------------------------------------------------------------------------------------------------------------------------------------------------------------------------------------------------------------------------------------------------------------------------------------------------------------------------------------------------------------------------------------------------------------------------------------------------------------------------------------------------------------------------------------------------------------------------------------------------------------------------------------------------------------------------------------------------------------------------------------------------------------------------|
| 62   | Loam and seed was applied to the<br>streambank at Station 215+00 to 217+00 and<br>requires further stabilization<br><b>Priority: High</b> | 11/25/2024       | 12/2/2024           | An erosion control blanket should be installed along this slope. | 12/2/2024 - Loam and seed have been applied to the streambank at Station 215+00. Stabilization is required at Stations 215+00 to 217+00.  12/6/2024 - Observation remains. See previous update.  12/12/2024 - Observation remains. Rill erosion was observed within the loam applied to this area from Station 215+00 to 216+00.  12/20/2024 - Observation remains. Loam has begun to erode, resulting in a discharge to the stream at Station 216+50.  12/26/2024 - Observation remains. No further discharge was observed in this location.  12/31/2024 - Observation remains. Additional loam has eroded resulting in a discharge to the stream at Station 216+50.  1/2/2025 - Observation remains. No further discharge was observed in this location.  1/9/2025 - Observation remains. Straw was observed to have been placed along portions of the streambank; however, this area should be stabilized using an erosion control blanket.  1/15/2025 - Observation remains. Srow coverage is present within the stream and on the streambank. No further discharge was observed during this inspection.  1/30/2025 - Observation remains. Snow coverage is present within the stream and on the streambank. No further discharge was observed during this inspection.  1/30/2025 - Observation remains. Snow coverage is present within the stream and on the streambank. No further discharge was observed during this inspection.  1/30/2025 - Observation remains. Snow coverage is present over a majority of the stream and on the streambank. No further discharge was observed; however, stabilization is still required.  2/11/2025 - Observation remains. Snow coverage is present over the stream and on the streambank. Aly/2025 - Observation remains. Snow coverage is present over the stream and on the streambank. Station 215+75. Rill erosion was also observed on the streambank at Station 216+25. |