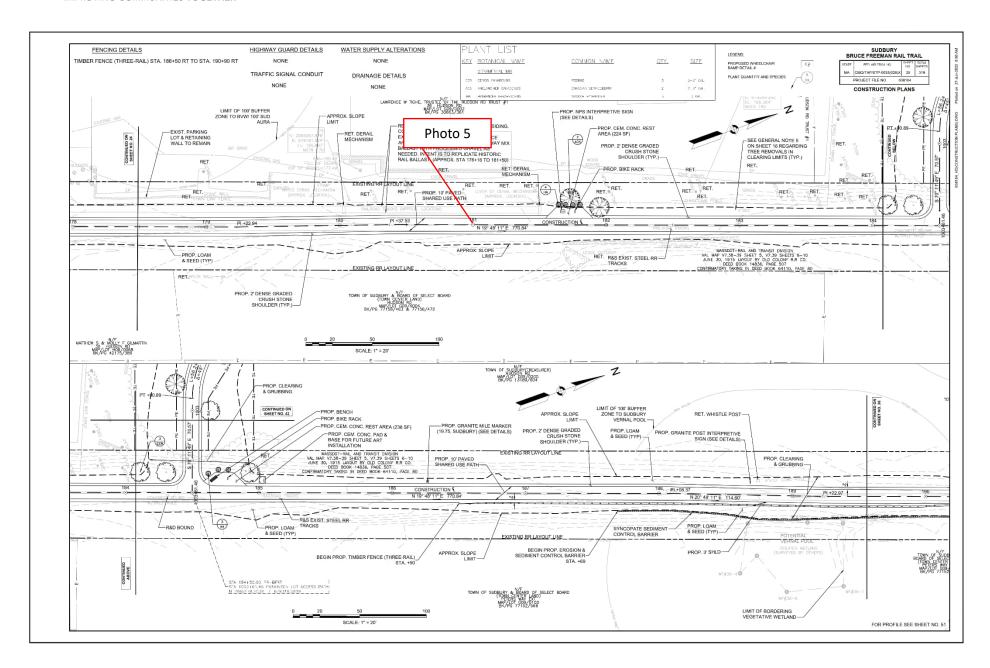

| Item | Location/ Description                                                                                                                     | Observation Date | Resolution Due Date | Recommended Resolution /<br>Resolution Date                      | Comments/Updates                                                                                                                                                                                                                                                                                                                                                                                                                                                                                                                                                                                                                                                                                                                                                                                                                                                                                                                                                                                                                                                                                                                                                                                                                                                                                                                                                                                                                                                                                                                                                                                                                                                                                                                                                                                                                                                                                                            |
|------|-------------------------------------------------------------------------------------------------------------------------------------------|------------------|---------------------|------------------------------------------------------------------|-----------------------------------------------------------------------------------------------------------------------------------------------------------------------------------------------------------------------------------------------------------------------------------------------------------------------------------------------------------------------------------------------------------------------------------------------------------------------------------------------------------------------------------------------------------------------------------------------------------------------------------------------------------------------------------------------------------------------------------------------------------------------------------------------------------------------------------------------------------------------------------------------------------------------------------------------------------------------------------------------------------------------------------------------------------------------------------------------------------------------------------------------------------------------------------------------------------------------------------------------------------------------------------------------------------------------------------------------------------------------------------------------------------------------------------------------------------------------------------------------------------------------------------------------------------------------------------------------------------------------------------------------------------------------------------------------------------------------------------------------------------------------------------------------------------------------------------------------------------------------------------------------------------------------------|
| 62   | Loam and seed was applied to the<br>streambank at Station 215+00 to 217+00 and<br>requires further stabilization<br><b>Priority: High</b> | 11/25/2024       | 12/2/2024           | An erosion control blanket should be installed along this slope. | 12/2/2024 - Loam and seed have been applied to the streambank at Station 215+00. Stabilization is required at Stations 215+00 to 217+00.  12/6/2024 - Observation remains. See previous update.  12/12/2024 - Observation remains. Rill erosion was observed within the loam applied to this area from Station 215+00 to 216+00.  12/20/2024 - Observation remains. Loam has begun to erode, resulting in a discharge to the stream at Station 216+50.  12/26/2024 - Observation remains. No further discharge was observed in this location.  12/31/2024 - Observation remains. Additional loam has eroded resulting in a discharge to the stream at Station 216+50.  1/2/2025 - Observation remains. No further discharge was observed in this location.  1/9/2025 - Observation remains. Straw was observed to have been placed along portions of the streambank; however, this area should be stabilized using an erosion control blanket.  1/15/2025 - Observation remains. Srow coverage is present within the stream and on the streambank. No further discharge was observed during this inspection.  1/30/2025 - Observation remains. Snow coverage is present within the stream and on the streambank. No further discharge was observed during this inspection.  1/30/2025 - Observation remains. Snow coverage is present within the stream and on the streambank. No further discharge was observed during this inspection.  1/30/2025 - Observation remains. Snow coverage is present over a majority of the stream and on the streambank. No further discharge was observed; however, stabilization is still required.  2/11/2025 - Observation remains. Snow coverage is present over the stream and on the streambank. Aly/2025 - Observation remains. Snow coverage is present over the stream and on the streambank. Station 215+75. Rill erosion was also observed on the streambank at Station 216+25. |