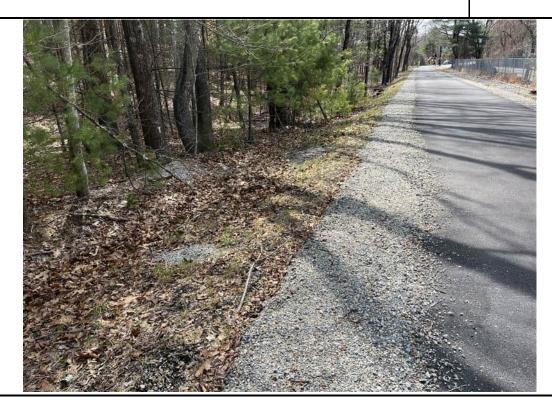

#### III. General Description of Construction Status

4/2/2025 - At the time of the Site visit, no work was occurring.

|                                                        | IV. Status of Existing BMPs    |                                                                                                                                                                                                                                                                                                                                                                                                                                                                                                                                                                                                                                                                                                                                                                    |  |  |  |  |  |  |  |
|--------------------------------------------------------|--------------------------------|--------------------------------------------------------------------------------------------------------------------------------------------------------------------------------------------------------------------------------------------------------------------------------------------------------------------------------------------------------------------------------------------------------------------------------------------------------------------------------------------------------------------------------------------------------------------------------------------------------------------------------------------------------------------------------------------------------------------------------------------------------------------|--|--|--|--|--|--|--|
| Control Measure (These are examples; list              | Cleaning or Repair Needed (yes | Comments/Recommendations from the EM                                                                                                                                                                                                                                                                                                                                                                                                                                                                                                                                                                                                                                                                                                                               |  |  |  |  |  |  |  |
| measures specific to the project)                      | no n/a)                        | Comments/Necommendations from the EWI                                                                                                                                                                                                                                                                                                                                                                                                                                                                                                                                                                                                                                                                                                                              |  |  |  |  |  |  |  |
| Perimeter Controls                                     | Yes                            | Perimeter erosion and sedimentation control measures were installed at the commencement of the Project and are in varying conditions across the Site; however, they were generally observed to be degraded. Perimeter controls were generally in degraded condition along culverts, streams, and cattle crossings. New perimeter controls were added on 6/27/2024 at Stations 310+00 through 311+00 as requested. New erosion controls have been installed between the path and the crushed stone shoulders at Station 216+00 to 217+50. Areas that still require stabilization do not appear to be at risk for erosion due to surrounding vegetation upgradient of Resource Areas, with the exception of the slopes along the stream at Station 215+00 to 217+00. |  |  |  |  |  |  |  |
| Inlet Protection Measures                              | No                             |                                                                                                                                                                                                                                                                                                                                                                                                                                                                                                                                                                                                                                                                                                                                                                    |  |  |  |  |  |  |  |
| Stabilized Construction Entrances                      | No                             |                                                                                                                                                                                                                                                                                                                                                                                                                                                                                                                                                                                                                                                                                                                                                                    |  |  |  |  |  |  |  |
| Stockpile Protections                                  | No                             |                                                                                                                                                                                                                                                                                                                                                                                                                                                                                                                                                                                                                                                                                                                                                                    |  |  |  |  |  |  |  |
| Dust Control                                           | No                             |                                                                                                                                                                                                                                                                                                                                                                                                                                                                                                                                                                                                                                                                                                                                                                    |  |  |  |  |  |  |  |
| Street Sweeping                                        | Yes                            | Crushed stone was observed on the path throughout the Project in varying volumes.                                                                                                                                                                                                                                                                                                                                                                                                                                                                                                                                                                                                                                                                                  |  |  |  |  |  |  |  |
| Dewatering Controls                                    | No                             |                                                                                                                                                                                                                                                                                                                                                                                                                                                                                                                                                                                                                                                                                                                                                                    |  |  |  |  |  |  |  |
| Construction Equipment and Material Storage            | No                             |                                                                                                                                                                                                                                                                                                                                                                                                                                                                                                                                                                                                                                                                                                                                                                    |  |  |  |  |  |  |  |
| Construction and Domestic Waste Storage and Collection | No                             |                                                                                                                                                                                                                                                                                                                                                                                                                                                                                                                                                                                                                                                                                                                                                                    |  |  |  |  |  |  |  |
| Location of Sanitary Waste Facilities                  | No                             |                                                                                                                                                                                                                                                                                                                                                                                                                                                                                                                                                                                                                                                                                                                                                                    |  |  |  |  |  |  |  |
| Washout Areas                                          | No                             |                                                                                                                                                                                                                                                                                                                                                                                                                                                                                                                                                                                                                                                                                                                                                                    |  |  |  |  |  |  |  |
| Fertilizers, Herbicides, and Landscape                 | N/A                            |                                                                                                                                                                                                                                                                                                                                                                                                                                                                                                                                                                                                                                                                                                                                                                    |  |  |  |  |  |  |  |
| Stabilization of Exposed Soil                          | Voc                            | Varying degrees of stabilization are present within areas that were constructed/graded as part of the Project. Seed has been applied to multiple locations of exposed soil throughout the path; however, predominately non-native vegetation has become established. Erosion control blankets have been installed on the slope near Station 165+00 to 167+00 and Station 217+45. Loam that was applied to the streambank at Station 215+00 to 217+00 requires further stabilization. and erosion has occurred in this location. Due to the time of year, non-vegetative stabilization (i.e. erosion control netting) is recommended.                                                                                                                               |  |  |  |  |  |  |  |
| Overall Adherence to Environmental Permits             | Yes                            | As noted in Action Items 41 and 42, it appears that work has been conducted beyond the limits of work approved under the Order of Conditions. These areas will require coordination amongst the Project Team to confirm if any restoration is required. A Site walk was conducted with BETA staff, MassDOT staff and the Conservation Agent on 11/19/2024 to discuss potential resolutions for compliance issues.                                                                                                                                                                                                                                                                                                                                                  |  |  |  |  |  |  |  |
|                                                        | Note                           | : Use station numbers, wetland ID or other means to determine locations of BMP's that need repairs.                                                                                                                                                                                                                                                                                                                                                                                                                                                                                                                                                                                                                                                                |  |  |  |  |  |  |  |