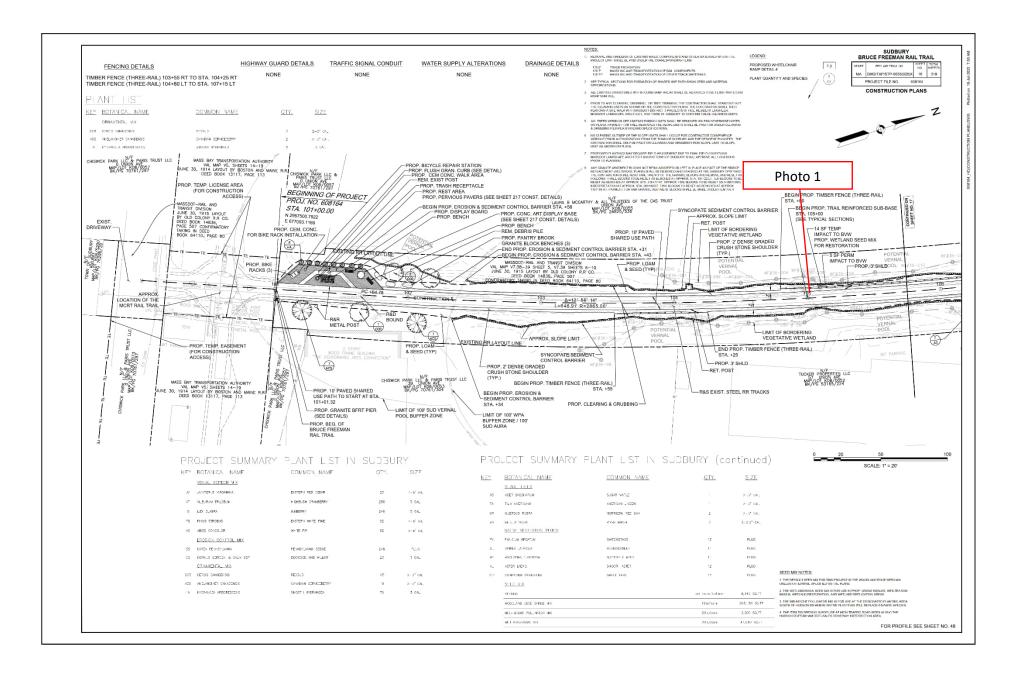

| Item | Location/ Description                                                                                                                     | Observation Date | Resolution Due Date | Recommended Resolution /<br>Resolution Date                      | Comments/Updates                                                                                                                                                                                                                                                                                                                                                                                                                                                                                                                                                                                                                                                                                                                                                                                                                                                                                                                                                                                                                                                                                                                                                                                                                                                                                                                                                                                                                                                                                                                                                                                                                                                                                                                                                                                                                                                                                                            |
|------|-------------------------------------------------------------------------------------------------------------------------------------------|------------------|---------------------|------------------------------------------------------------------|-----------------------------------------------------------------------------------------------------------------------------------------------------------------------------------------------------------------------------------------------------------------------------------------------------------------------------------------------------------------------------------------------------------------------------------------------------------------------------------------------------------------------------------------------------------------------------------------------------------------------------------------------------------------------------------------------------------------------------------------------------------------------------------------------------------------------------------------------------------------------------------------------------------------------------------------------------------------------------------------------------------------------------------------------------------------------------------------------------------------------------------------------------------------------------------------------------------------------------------------------------------------------------------------------------------------------------------------------------------------------------------------------------------------------------------------------------------------------------------------------------------------------------------------------------------------------------------------------------------------------------------------------------------------------------------------------------------------------------------------------------------------------------------------------------------------------------------------------------------------------------------------------------------------------------|
| 62   | Loam and seed was applied to the<br>streambank at Station 215+00 to 217+00 and<br>requires further stabilization<br><b>Priority: High</b> | 11/25/2024       | 12/2/2024           | An erosion control blanket should be installed along this slope. | 12/2/2024 - Loam and seed have been applied to the streambank at Station 215+00. Stabilization is required at Stations 215+00 to 217+00.  12/6/2024 - Observation remains. See previous update.  12/12/2024 - Observation remains. Rill erosion was observed within the loam applied to this area from Station 215+00 to 216+00.  12/20/2024 - Observation remains. Loam has begun to erode, resulting in a discharge to the stream at Station 216+50.  12/26/2024 - Observation remains. No further discharge was observed in this location.  12/31/2024 - Observation remains. Additional loam has eroded resulting in a discharge to the stream at Station 216+50.  1/2/2025 - Observation remains. No further discharge was observed in this location.  1/9/2025 - Observation remains. Straw was observed to have been placed along portions of the streambank; however, this area should be stabilized using an erosion control blanket.  1/15/2025 - Observation remains. Srow coverage is present within the stream and on the streambank. No further discharge was observed during this inspection.  1/30/2025 - Observation remains. Snow coverage is present within the stream and on the streambank. No further discharge was observed during this inspection.  1/30/2025 - Observation remains. Snow coverage is present within the stream and on the streambank. No further discharge was observed during this inspection.  1/30/2025 - Observation remains. Snow coverage is present over a majority of the stream and on the streambank. No further discharge was observed; however, stabilization is still required.  2/11/2025 - Observation remains. Snow coverage is present over the stream and on the streambank. Aly/2025 - Observation remains. Snow coverage is present over the stream and on the streambank. Station 215+75. Rill erosion was also observed on the streambank at Station 216+25. |