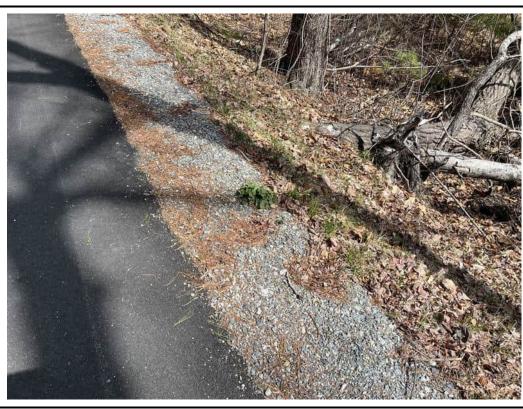

#### III. General Description of Construction Status

4/2/2025 - At the time of the Site visit, no work was occurring.

|                                                        | IV. Status of Existing BMPs    |                                                                                                                                                                                                                                                                                                                                                                                                                                                                                                                                                                                                                                                                                                                                                                    |  |  |  |  |  |  |  |
|--------------------------------------------------------|--------------------------------|--------------------------------------------------------------------------------------------------------------------------------------------------------------------------------------------------------------------------------------------------------------------------------------------------------------------------------------------------------------------------------------------------------------------------------------------------------------------------------------------------------------------------------------------------------------------------------------------------------------------------------------------------------------------------------------------------------------------------------------------------------------------|--|--|--|--|--|--|--|
| Control Measure (These are examples; list              | Cleaning or Repair Needed (yes | Comments/Recommendations from the EM                                                                                                                                                                                                                                                                                                                                                                                                                                                                                                                                                                                                                                                                                                                               |  |  |  |  |  |  |  |
| measures specific to the project)                      | no n/a)                        | Comments/Necommendations from the EWI                                                                                                                                                                                                                                                                                                                                                                                                                                                                                                                                                                                                                                                                                                                              |  |  |  |  |  |  |  |
| Perimeter Controls                                     | Yes                            | Perimeter erosion and sedimentation control measures were installed at the commencement of the Project and are in varying conditions across the Site; however, they were generally observed to be degraded. Perimeter controls were generally in degraded condition along culverts, streams, and cattle crossings. New perimeter controls were added on 6/27/2024 at Stations 310+00 through 311+00 as requested. New erosion controls have been installed between the path and the crushed stone shoulders at Station 216+00 to 217+50. Areas that still require stabilization do not appear to be at risk for erosion due to surrounding vegetation upgradient of Resource Areas, with the exception of the slopes along the stream at Station 215+00 to 217+00. |  |  |  |  |  |  |  |
| Inlet Protection Measures                              | No                             |                                                                                                                                                                                                                                                                                                                                                                                                                                                                                                                                                                                                                                                                                                                                                                    |  |  |  |  |  |  |  |
| Stabilized Construction Entrances                      | No                             |                                                                                                                                                                                                                                                                                                                                                                                                                                                                                                                                                                                                                                                                                                                                                                    |  |  |  |  |  |  |  |
| Stockpile Protections                                  | No                             |                                                                                                                                                                                                                                                                                                                                                                                                                                                                                                                                                                                                                                                                                                                                                                    |  |  |  |  |  |  |  |
| Dust Control                                           | No                             |                                                                                                                                                                                                                                                                                                                                                                                                                                                                                                                                                                                                                                                                                                                                                                    |  |  |  |  |  |  |  |
| Street Sweeping                                        | Yes                            | Crushed stone was observed on the path throughout the Project in varying volumes.                                                                                                                                                                                                                                                                                                                                                                                                                                                                                                                                                                                                                                                                                  |  |  |  |  |  |  |  |
| Dewatering Controls                                    | No                             |                                                                                                                                                                                                                                                                                                                                                                                                                                                                                                                                                                                                                                                                                                                                                                    |  |  |  |  |  |  |  |
| Construction Equipment and Material Storage            | No                             |                                                                                                                                                                                                                                                                                                                                                                                                                                                                                                                                                                                                                                                                                                                                                                    |  |  |  |  |  |  |  |
| Construction and Domestic Waste Storage and Collection | No                             |                                                                                                                                                                                                                                                                                                                                                                                                                                                                                                                                                                                                                                                                                                                                                                    |  |  |  |  |  |  |  |
| Location of Sanitary Waste Facilities                  | No                             |                                                                                                                                                                                                                                                                                                                                                                                                                                                                                                                                                                                                                                                                                                                                                                    |  |  |  |  |  |  |  |
| Washout Areas                                          | No                             |                                                                                                                                                                                                                                                                                                                                                                                                                                                                                                                                                                                                                                                                                                                                                                    |  |  |  |  |  |  |  |
| Fertilizers, Herbicides, and Landscape                 | N/A                            |                                                                                                                                                                                                                                                                                                                                                                                                                                                                                                                                                                                                                                                                                                                                                                    |  |  |  |  |  |  |  |
| Stabilization of Exposed Soil                          | Voc                            | Varying degrees of stabilization are present within areas that were constructed/graded as part of the Project. Seed has been applied to multiple locations of exposed soil throughout the path; however, predominately non-native vegetation has become established. Erosion control blankets have been installed on the slope near Station 165+00 to 167+00 and Station 217+45. Loam that was applied to the streambank at Station 215+00 to 217+00 requires further stabilization. and erosion has occurred in this location. Due to the time of year, non-vegetative stabilization (i.e. erosion control netting) is recommended.                                                                                                                               |  |  |  |  |  |  |  |
| Overall Adherence to Environmental Permits             | Yes                            | As noted in Action Items 41 and 42, it appears that work has been conducted beyond the limits of work approved under the Order of Conditions. These areas will require coordination amongst the Project Team to confirm if any restoration is required. A Site walk was conducted with BETA staff, MassDOT staff and the Conservation Agent on 11/19/2024 to discuss potential resolutions for compliance issues.                                                                                                                                                                                                                                                                                                                                                  |  |  |  |  |  |  |  |
|                                                        | Note                           | : Use station numbers, wetland ID or other means to determine locations of BMP's that need repairs.                                                                                                                                                                                                                                                                                                                                                                                                                                                                                                                                                                                                                                                                |  |  |  |  |  |  |  |