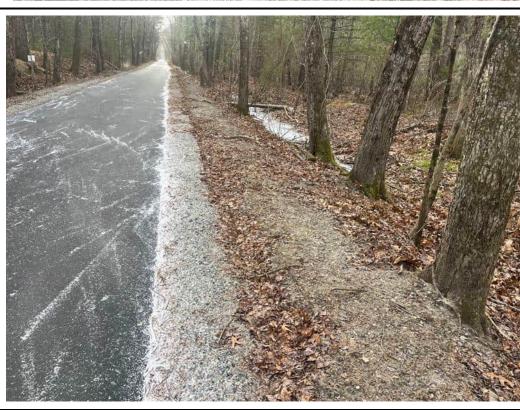

#### III. General Description of Construction Status

1/2/2025 - At the time of the Site visit, no work was occurring.

1/9/2025 - At the time of the Site visit, no work was occurring.

|                                                        |                                | IV. Status of Existing BMPs                                                                                                                                                                                                                                                                                                                                                                                                                                                                                                                                                                                                                                                         |  |  |  |  |  |
|--------------------------------------------------------|--------------------------------|-------------------------------------------------------------------------------------------------------------------------------------------------------------------------------------------------------------------------------------------------------------------------------------------------------------------------------------------------------------------------------------------------------------------------------------------------------------------------------------------------------------------------------------------------------------------------------------------------------------------------------------------------------------------------------------|--|--|--|--|--|
| Control Measure (These are examples; list              | Cleaning or Repair Needed (yes | Comments/Recommendations from the EM                                                                                                                                                                                                                                                                                                                                                                                                                                                                                                                                                                                                                                                |  |  |  |  |  |
| measures specific to the project)                      | no n/a)                        | Commency Recommendations from the Livi                                                                                                                                                                                                                                                                                                                                                                                                                                                                                                                                                                                                                                              |  |  |  |  |  |
| Perimeter Controls                                     | Yes                            | Perimeter erosion and sedimentation control measures were installed at the commencement of the Project and are in varying conditions across the Site; however, they were generally observed to be degraded. Perimeter controls were generally in degraded condition along culverts, streams, and cattle crossings. New perimeter controls were added on 6/27/2024 at Stations 310+00 through 311+00 as requested. New erosion controls have been installed between the path and the crushed stone shoulders at Station 216+00 to 217+50. Areas that still require stabilization do not appear to be at risk for erosion due to surrounding vegetation upgradient of Resource Areas. |  |  |  |  |  |
| Inlet Protection Measures                              | No                             |                                                                                                                                                                                                                                                                                                                                                                                                                                                                                                                                                                                                                                                                                     |  |  |  |  |  |
| Stabilized Construction Entrances                      | No                             |                                                                                                                                                                                                                                                                                                                                                                                                                                                                                                                                                                                                                                                                                     |  |  |  |  |  |
| Stockpile Protections                                  | No                             |                                                                                                                                                                                                                                                                                                                                                                                                                                                                                                                                                                                                                                                                                     |  |  |  |  |  |
| Dust Control                                           | No                             |                                                                                                                                                                                                                                                                                                                                                                                                                                                                                                                                                                                                                                                                                     |  |  |  |  |  |
| Street Sweeping                                        | Yes                            | Crushed stone was observed on the path throughout the Project in varying volumes.                                                                                                                                                                                                                                                                                                                                                                                                                                                                                                                                                                                                   |  |  |  |  |  |
| Dewatering Controls                                    | No                             |                                                                                                                                                                                                                                                                                                                                                                                                                                                                                                                                                                                                                                                                                     |  |  |  |  |  |
| Construction Equipment and Material Storage            | No                             |                                                                                                                                                                                                                                                                                                                                                                                                                                                                                                                                                                                                                                                                                     |  |  |  |  |  |
| Construction and Domestic Waste Storage and Collection | No                             |                                                                                                                                                                                                                                                                                                                                                                                                                                                                                                                                                                                                                                                                                     |  |  |  |  |  |
| Location of Sanitary Waste Facilities                  | No                             |                                                                                                                                                                                                                                                                                                                                                                                                                                                                                                                                                                                                                                                                                     |  |  |  |  |  |
| Washout Areas                                          | No                             |                                                                                                                                                                                                                                                                                                                                                                                                                                                                                                                                                                                                                                                                                     |  |  |  |  |  |
| Fertilizers, Herbicides, and Landscape                 | N/A                            |                                                                                                                                                                                                                                                                                                                                                                                                                                                                                                                                                                                                                                                                                     |  |  |  |  |  |
| Stabilization of Exposed Soil                          | Yes                            | Varying degrees of stabilization are present within areas that were constructed/graded as part of the Project. Seed has been applied to multiple locations of exposed soil throughout the path. Erosion control blankets have been installed on the slope near Station 165+00 to 167+00 and Station 217+45. Loam that was applied to the streambank at Station 215+00 to 217+00 requires further stabilization. and erosion has occurred in this location. Due to the time of year, non-vegetative stabilization (i.e. erosion control netting) is recommended.                                                                                                                     |  |  |  |  |  |
| Overall Adherence to Environmental Permits             | Yes                            | As noted in Action Items 41 and 42, it appears that work has been conducted beyond the limits of work approved under the Order of Conditions. These areas will require coordination amongst the Project Team to confirm if any restoration is required. A Site walk was conducted with BETA staff, MassDOT staff and the Conservation Agent on 11/19/2024 to discuss potential resolutions for compliance issues.                                                                                                                                                                                                                                                                   |  |  |  |  |  |