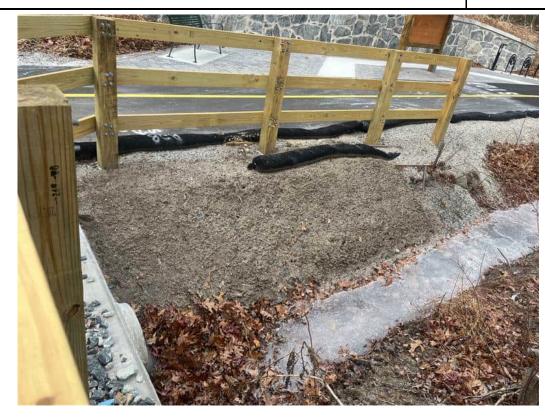

#### III. General Description of Construction Status

1/2/2025 - At the time of the Site visit, no work was occurring.

1/9/2025 - At the time of the Site visit, no work was occurring.

|                                                        |                                | IV. Status of Existing BMPs                                                                                                                                                                                                                                                                                                                                                                                                                                                                                                                                                                                                                                                         |  |  |  |  |  |
|--------------------------------------------------------|--------------------------------|-------------------------------------------------------------------------------------------------------------------------------------------------------------------------------------------------------------------------------------------------------------------------------------------------------------------------------------------------------------------------------------------------------------------------------------------------------------------------------------------------------------------------------------------------------------------------------------------------------------------------------------------------------------------------------------|--|--|--|--|--|
| Control Measure (These are examples; list              | Cleaning or Repair Needed (yes | Comments/Recommendations from the EM                                                                                                                                                                                                                                                                                                                                                                                                                                                                                                                                                                                                                                                |  |  |  |  |  |
| measures specific to the project)                      | no n/a)                        | Commency Recommendations from the Livi                                                                                                                                                                                                                                                                                                                                                                                                                                                                                                                                                                                                                                              |  |  |  |  |  |
| Perimeter Controls                                     | Yes                            | Perimeter erosion and sedimentation control measures were installed at the commencement of the Project and are in varying conditions across the Site; however, they were generally observed to be degraded. Perimeter controls were generally in degraded condition along culverts, streams, and cattle crossings. New perimeter controls were added on 6/27/2024 at Stations 310+00 through 311+00 as requested. New erosion controls have been installed between the path and the crushed stone shoulders at Station 216+00 to 217+50. Areas that still require stabilization do not appear to be at risk for erosion due to surrounding vegetation upgradient of Resource Areas. |  |  |  |  |  |
| Inlet Protection Measures                              | No                             |                                                                                                                                                                                                                                                                                                                                                                                                                                                                                                                                                                                                                                                                                     |  |  |  |  |  |
| Stabilized Construction Entrances                      | No                             |                                                                                                                                                                                                                                                                                                                                                                                                                                                                                                                                                                                                                                                                                     |  |  |  |  |  |
| Stockpile Protections                                  | No                             |                                                                                                                                                                                                                                                                                                                                                                                                                                                                                                                                                                                                                                                                                     |  |  |  |  |  |
| Dust Control                                           | No                             |                                                                                                                                                                                                                                                                                                                                                                                                                                                                                                                                                                                                                                                                                     |  |  |  |  |  |
| Street Sweeping                                        | Yes                            | Crushed stone was observed on the path throughout the Project in varying volumes.                                                                                                                                                                                                                                                                                                                                                                                                                                                                                                                                                                                                   |  |  |  |  |  |
| Dewatering Controls                                    | No                             |                                                                                                                                                                                                                                                                                                                                                                                                                                                                                                                                                                                                                                                                                     |  |  |  |  |  |
| Construction Equipment and Material Storage            | No                             |                                                                                                                                                                                                                                                                                                                                                                                                                                                                                                                                                                                                                                                                                     |  |  |  |  |  |
| Construction and Domestic Waste Storage and Collection | No                             |                                                                                                                                                                                                                                                                                                                                                                                                                                                                                                                                                                                                                                                                                     |  |  |  |  |  |
| Location of Sanitary Waste Facilities                  | No                             |                                                                                                                                                                                                                                                                                                                                                                                                                                                                                                                                                                                                                                                                                     |  |  |  |  |  |
| Washout Areas                                          | No                             |                                                                                                                                                                                                                                                                                                                                                                                                                                                                                                                                                                                                                                                                                     |  |  |  |  |  |
| Fertilizers, Herbicides, and Landscape                 | N/A                            |                                                                                                                                                                                                                                                                                                                                                                                                                                                                                                                                                                                                                                                                                     |  |  |  |  |  |
| Stabilization of Exposed Soil                          | Yes                            | Varying degrees of stabilization are present within areas that were constructed/graded as part of the Project. Seed has been applied to multiple locations of exposed soil throughout the path. Erosion control blankets have been installed on the slope near Station 165+00 to 167+00 and Station 217+45. Loam that was applied to the streambank at Station 215+00 to 217+00 requires further stabilization. and erosion has occurred in this location. Due to the time of year, non-vegetative stabilization (i.e. erosion control netting) is recommended.                                                                                                                     |  |  |  |  |  |
| Overall Adherence to Environmental Permits             | Yes                            | As noted in Action Items 41 and 42, it appears that work has been conducted beyond the limits of work approved under the Order of Conditions. These areas will require coordination amongst the Project Team to confirm if any restoration is required. A Site walk was conducted with BETA staff, MassDOT staff and the Conservation Agent on 11/19/2024 to discuss potential resolutions for compliance issues.                                                                                                                                                                                                                                                                   |  |  |  |  |  |