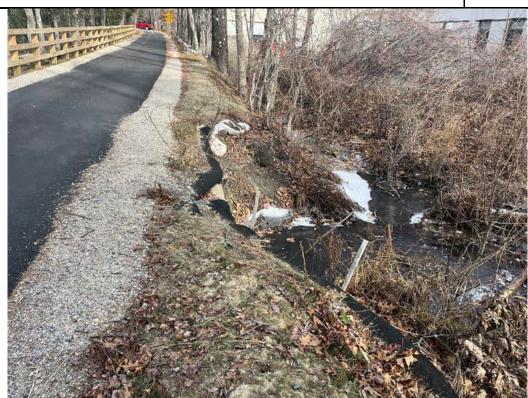

| Item | Location/ Description                                                                                                        | Observation Date | Resolution Due Date | Recommended Resolution /<br>Resolution Date                      | Comments/Updates                                                                                                                                                                                                                                                                                                                                                                                                                                                                                                                                                                                                                                                                                                                                                                                                                                                                                                                                                                                                                                                                                                                                                                                                                                                                                                                                                                                                                                                                                                                                                                                                                                                                                                                                                                                                                                                                                                                                                                                                                                                          |
|------|------------------------------------------------------------------------------------------------------------------------------|------------------|---------------------|------------------------------------------------------------------|---------------------------------------------------------------------------------------------------------------------------------------------------------------------------------------------------------------------------------------------------------------------------------------------------------------------------------------------------------------------------------------------------------------------------------------------------------------------------------------------------------------------------------------------------------------------------------------------------------------------------------------------------------------------------------------------------------------------------------------------------------------------------------------------------------------------------------------------------------------------------------------------------------------------------------------------------------------------------------------------------------------------------------------------------------------------------------------------------------------------------------------------------------------------------------------------------------------------------------------------------------------------------------------------------------------------------------------------------------------------------------------------------------------------------------------------------------------------------------------------------------------------------------------------------------------------------------------------------------------------------------------------------------------------------------------------------------------------------------------------------------------------------------------------------------------------------------------------------------------------------------------------------------------------------------------------------------------------------------------------------------------------------------------------------------------------------|
| 62   | Loam and seed was applied to the streambank at Station 216+00 to 217+00 and requires further stabilization Priority: High    | 11/25/2024       | 12/2/2024           | An erosion control blanket should be installed along this slope. | 12/2/2024 - Loam and seed have been applied to the streambank at Station 215+00. Stabilization is required at Stations 215+00 to 217+00.  12/6/2024 - Observation remains. See previous update.  12/12/2024 - Observation remains. Rill erosion was observed within the loam applied to this area from Station 215+00 to 216+00.  12/20/2024 - Observation remains. Loam has begun to erode, resulting in a discharge to the stream at Station 216+50.  12/26/2024 - Observation remains. No further discharge was observed in this location.  12/31/2024 - Observation remains. Additional loam has eroded resulting in a discharge to the stream at Station 216+50.  1/2/2025 - Observation remains. No further discharge was observed in this location.  1/9/2025 - Observation remains. Straw was observed to have been placed along portions of the streambank; however, this area should be stabilized using an erosion control blanket.                                                                                                                                                                                                                                                                                                                                                                                                                                                                                                                                                                                                                                                                                                                                                                                                                                                                                                                                                                                                                                                                                                                            |
| 53   | Stone was observed requiring removal from the swale on the east side of the trail at Station 172+00 to 173+00 Priority: High | 7/29/2024        | 8/6/2024            | Remove stone from the swale.                                     | 8/5/2024 - Observation remains. 8/7/2024 - Observation remains. 8/12/2024 - Observation remains. 8/12/2024 - Observation remains. Material was observed to have migrated within the swale to Station 173+50. 8/16/2024 - Stone is still present within the swale. 8/20/2024 - Observation remains. Crushed stone has migrated further down the swale to Station 171+50. 8/27/2024 - Observation remains. 9/3/2024 - Observation remains. 9/10/2024 - Observation remains. Stone is still present within the swale. 9/16/2024 - Observation remains. The contractor indicated that the stone within the swale would be hand removed. 9/3/2024 - Observation remains. The contractor indicated that the stone within the swale would be hand removed. 9/2/2024 - Observation remains. It appears as though some stone has migrated further south down the swale. 10/4/2024 - Observation remains. 10/8/2024 - Observation remains. 10/15/2024 - Observation remains. 10/15/2024 - Observation remains. Stone is covered with vegetation in some areas. 10/22/2024 - Observation remains. 11/5/2024 - Observation remains. 11/5/2024 - Observation remains. 11/12/2024 - Leaf litter has completely covered the stone in this location. The Contractor should indicate if stone has been removed from this location. 11/19/2024 - See previous update. 11/22/2024 - Observation remains. Stone is still present within the swale and requires removal. Leaf litter is currently covering a majority of the stone. 12/2/2024 - Observation remains. Stone is present within the swale under he leaf litter. 12/6/2024 - Observation remains. Stone is present within the swale under the leaf litter. 12/2/2024 - Observation remains. Stone is present within the swale under the leaf litter. 12/2/2024 - Observation remains. Stone is present within the swale under the leaf litter. 12/2/2024 - Observation remains. Stone is present within the swale under the leaf litter. 12/2/2025 - Observation remains. Stone is present within the swale under the leaf litter. |