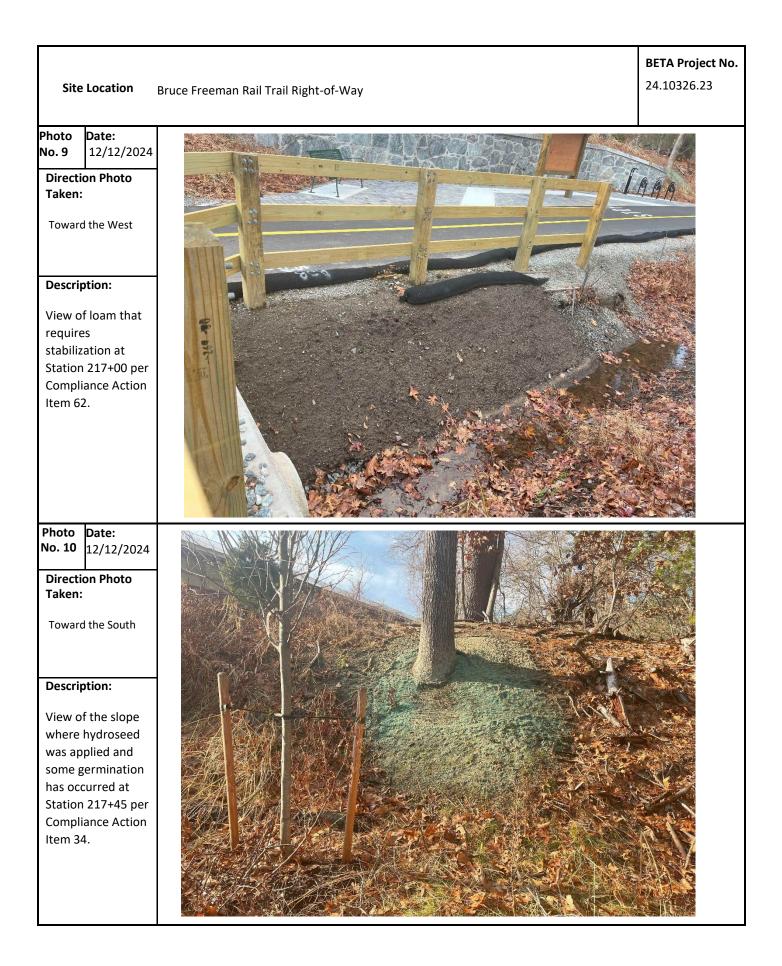

|              | V. Compliance Table - Compliance Action Items                                                                                                                                                                                                                                                                                                                                                                                                                                                                                                                                                                                                                                                                                                                                                                                                                                                                                                                                                                                                                                                                                                                                                                                                          |                  |                     |                                                                  |                                                                                                                                                                                                                                                                                                                                                                                                                                                                                                                                                                                                                                                                                                                                                                                                                                                                                                                                                                                                                                                                                                                                                                                                                                                                                                                                                                                                                                                                                                                                                                                                                                                                                                                                                                                                                                                                                                                                                                                                                                                                                                                                          |  |  |  |  |  |
|--------------|--------------------------------------------------------------------------------------------------------------------------------------------------------------------------------------------------------------------------------------------------------------------------------------------------------------------------------------------------------------------------------------------------------------------------------------------------------------------------------------------------------------------------------------------------------------------------------------------------------------------------------------------------------------------------------------------------------------------------------------------------------------------------------------------------------------------------------------------------------------------------------------------------------------------------------------------------------------------------------------------------------------------------------------------------------------------------------------------------------------------------------------------------------------------------------------------------------------------------------------------------------|------------------|---------------------|------------------------------------------------------------------|------------------------------------------------------------------------------------------------------------------------------------------------------------------------------------------------------------------------------------------------------------------------------------------------------------------------------------------------------------------------------------------------------------------------------------------------------------------------------------------------------------------------------------------------------------------------------------------------------------------------------------------------------------------------------------------------------------------------------------------------------------------------------------------------------------------------------------------------------------------------------------------------------------------------------------------------------------------------------------------------------------------------------------------------------------------------------------------------------------------------------------------------------------------------------------------------------------------------------------------------------------------------------------------------------------------------------------------------------------------------------------------------------------------------------------------------------------------------------------------------------------------------------------------------------------------------------------------------------------------------------------------------------------------------------------------------------------------------------------------------------------------------------------------------------------------------------------------------------------------------------------------------------------------------------------------------------------------------------------------------------------------------------------------------------------------------------------------------------------------------------------------|--|--|--|--|--|
|              | V. 1. Compliance Action Items Observed During the One Month Reporting Period Ending [December 31, 2024].                                                                                                                                                                                                                                                                                                                                                                                                                                                                                                                                                                                                                                                                                                                                                                                                                                                                                                                                                                                                                                                                                                                                               |                  |                     |                                                                  |                                                                                                                                                                                                                                                                                                                                                                                                                                                                                                                                                                                                                                                                                                                                                                                                                                                                                                                                                                                                                                                                                                                                                                                                                                                                                                                                                                                                                                                                                                                                                                                                                                                                                                                                                                                                                                                                                                                                                                                                                                                                                                                                          |  |  |  |  |  |
| ine<br>resol | Current Open and Closed Compliance Action Items Observed During the Reporting Period Ending [June 30, 2024]. For those items within the most current two week period, color the Item in blue, as shown on lines 48-50 as an example. RED text<br>indicates that the item is outstanding. Once item is resolved, place resolution date in 'Recommended Resolution/Resolution Date' column, convert to BLACK text, and move to the bottom of the Action Item list. Place resolution date on TOP of<br>esolution action. Each Compliance Action Item is assigned a unique number only to be used to reference that item for the duration of the project. Separate but related Action Items will be labeled in an "Item Number-1 and Item Number-2" manner<br>or similar. Completed action items can be removed once they have appeared in the Bi-Weekly Report to MassDEP<br>Urgent" - Needs to be completed immediately, "High" - Needs to be completed in < 7 days due to site conditions, proximity to resource areas, anticipated weather, etc., "Medium" - Needs to be completed within 7 days and has short-term potential<br>to impact resource areas, "Low" - Needs to be completed within 7 days with minimal potential to impact resource areas |                  |                     |                                                                  |                                                                                                                                                                                                                                                                                                                                                                                                                                                                                                                                                                                                                                                                                                                                                                                                                                                                                                                                                                                                                                                                                                                                                                                                                                                                                                                                                                                                                                                                                                                                                                                                                                                                                                                                                                                                                                                                                                                                                                                                                                                                                                                                          |  |  |  |  |  |
| Item         | Location/ Description                                                                                                                                                                                                                                                                                                                                                                                                                                                                                                                                                                                                                                                                                                                                                                                                                                                                                                                                                                                                                                                                                                                                                                                                                                  | Observation Date | Resolution Due Date | Recommended Resolution /<br>Resolution Date                      | Comments/Updates                                                                                                                                                                                                                                                                                                                                                                                                                                                                                                                                                                                                                                                                                                                                                                                                                                                                                                                                                                                                                                                                                                                                                                                                                                                                                                                                                                                                                                                                                                                                                                                                                                                                                                                                                                                                                                                                                                                                                                                                                                                                                                                         |  |  |  |  |  |
| 62           | Loam and seed was applied to the<br>streambank at Station 216+00 to 217+00 and<br>requires further stabilization<br><b>Priority: High</b>                                                                                                                                                                                                                                                                                                                                                                                                                                                                                                                                                                                                                                                                                                                                                                                                                                                                                                                                                                                                                                                                                                              | 11/25/2024       | 12/2/2024           | An erosion control blanket should be installed along this slope. | 12/2/2024 - Loam and seed have been applied to the streambank at Station 215+00. Stabilization is required at<br>Stations 215+00 to 217+00.<br>12/6/2024 - Observation remains. See previous update.<br>12/12/2024 - Observation remains. Rill erosion was observed within the loam applied to this area from Station 215+00<br>to 216+00.                                                                                                                                                                                                                                                                                                                                                                                                                                                                                                                                                                                                                                                                                                                                                                                                                                                                                                                                                                                                                                                                                                                                                                                                                                                                                                                                                                                                                                                                                                                                                                                                                                                                                                                                                                                               |  |  |  |  |  |
| 53           | Stone was observed requiring removal from<br>the swale on the east side of the trail at<br>Station 172+00 to 173+00<br><b>Priority: High</b>                                                                                                                                                                                                                                                                                                                                                                                                                                                                                                                                                                                                                                                                                                                                                                                                                                                                                                                                                                                                                                                                                                           | 7/29/2024        | 8/6/2024            | Remove stone from the swale.                                     | <ul> <li>8/5/2024 - Observation remains.</li> <li>8/12/2024 - Observation remains.</li> <li>8/12/2024 - Observation remains. Material was observed to have migrated within the swale to Station 173+50.</li> <li>8/15/2024 - Stone is still present within the swale.</li> <li>8/20/2024 - Observation remains. Stone is still present within the swale.</li> <li>9/3/2024 - Observation remains. Stone is still present within the swale.</li> <li>9/10/2024 - Observation remains. The contractor indicated that the stone within the swale would be hand removed.</li> <li>9/23/2024 - Observation remains. The contractor indicated that the stone within the swale would be hand removed.</li> <li>9/23/2024 - Observation remains.</li> <li>10/4/2024 - Observation remains.</li> <li>10/15/2024 - Observation remains. Stone is still present within the swale.</li> <li>10/2/2024 - Observation remains.</li> <li>10/15/2024 - Observation remains.</li> <li>11/5/2024 - Observation remains.</li> <li>11/12/2024 - Observation remains.</li> <li>11/12/2024 - Observation remains.</li> <li>11/12/2024 - Ubservation remains.</li> <li>11/12/2024 - Observation remains. Stone is still present within the swale and requires removal. Leaf litter is currently covering a majority of the stone.</li> <li>11/25/2024 - Observation remains. Stone is present within the swale under leaf litter.</li> <li>12/2/2024 - Observation remains. Stone is presen</li></ul> |  |  |  |  |  |

|    |                                            |           |          |                                                                   | 5/31/2024 - Observation remains.                                                                                                                                                                                                          |
|----|--------------------------------------------|-----------|----------|-------------------------------------------------------------------|-------------------------------------------------------------------------------------------------------------------------------------------------------------------------------------------------------------------------------------------|
|    |                                            |           |          |                                                                   | 6/7/2024 - Observation remains.                                                                                                                                                                                                           |
|    |                                            |           |          |                                                                   | 6/14/2024 - Observation remains.                                                                                                                                                                                                          |
|    |                                            |           |          |                                                                   | 6/17/2024 - Observation remains.                                                                                                                                                                                                          |
|    |                                            |           |          |                                                                   | 6/24/2024 - Observation remains.                                                                                                                                                                                                          |
|    |                                            |           |          |                                                                   | 6/27/2024 - Rills were raked, loam was added, and hydroseed was applied.                                                                                                                                                                  |
|    |                                            |           |          |                                                                   | 7/8/2024- Observation remains. Grass was observed to be germinating at this location. Comment will remain open                                                                                                                            |
|    |                                            |           |          |                                                                   | until stabilization is complete.                                                                                                                                                                                                          |
|    |                                            |           |          |                                                                   | 7/8/2024 - See previous update.                                                                                                                                                                                                           |
|    |                                            |           |          |                                                                   | 7/15/2024 - Additional hydroseed is required due to washouts.                                                                                                                                                                             |
|    |                                            |           |          |                                                                   | 7/22/2024 - Observation remains.                                                                                                                                                                                                          |
|    |                                            |           |          |                                                                   | 7/29/2024 - Observation remains.                                                                                                                                                                                                          |
|    |                                            |           |          |                                                                   | 8/5/2024 - Observation remains.                                                                                                                                                                                                           |
|    |                                            |           |          |                                                                   | 8/7/2024 - Regrowth of vegetation has been observed in this area. This item will remain open until the area is fully                                                                                                                      |
|    |                                            |           |          |                                                                   | stabilized.                                                                                                                                                                                                                               |
|    |                                            |           |          |                                                                   | 8/12/2024 - Observation remains. Regrowth has stabilized a portion of this hill; however, reseeding and additional                                                                                                                        |
|    |                                            |           |          |                                                                   | temporary stabilized measures are recommended on the section that is currently unvegetated.                                                                                                                                               |
|    |                                            |           |          |                                                                   | 8/16/2024 - Observation remains.                                                                                                                                                                                                          |
|    |                                            |           |          |                                                                   | 8/20/2024 - Application of the approved seed mixture is required at this location.                                                                                                                                                        |
|    | Sediment is eroding downhill from behind   |           |          | A sector sector and a sector sector and the sector billion of the | 8/27/2024 - Observation remains.                                                                                                                                                                                                          |
| 34 | the cemented stone masonry wall at Station | 5/28/2024 | 6/4/2024 |                                                                   | 9/3/2024 - Vegetation that is present in this location generally consists of lady's thumb smartweed ( <i>Persicaria</i><br>maculosa), a non-native species. Removal of non-native species and application of the approved seed mixture is |
| 34 | 217+45                                     | 5/28/2024 | 6/4/2024 |                                                                   | required at this location.                                                                                                                                                                                                                |
|    | Priority: Low                              |           |          | netting, etc.                                                     | 9/10/2024 - Observation remains. See previous update.                                                                                                                                                                                     |
|    |                                            |           |          |                                                                   | 9/16/2024 - Observation remains. See previous dipute.<br>9/16/2024 - Observation remains. See update from 9/3/2024.                                                                                                                       |
|    |                                            |           |          |                                                                   | 9/23/2024 - Observation remains. See update from 9/3/2024.                                                                                                                                                                                |
|    |                                            |           |          |                                                                   | 9/27/2024 - Observation remains. See update non 3/3/2024.                                                                                                                                                                                 |
|    |                                            |           |          |                                                                   | 10/4/2024 - Observation remains. See update from 9/3/2024.                                                                                                                                                                                |
|    |                                            |           |          |                                                                   | 10/8/2024 - Observation remains. See update from 9/3/2024.                                                                                                                                                                                |
|    |                                            |           |          |                                                                   | 10/15/2024 - Observation remains. See update from 9/3/2024.                                                                                                                                                                               |
|    |                                            |           |          |                                                                   | 10/22/2024 - Observation remains. See update from 9/3/2024.                                                                                                                                                                               |
|    |                                            |           |          |                                                                   | 10/29/2024 - Observation remains. No additional seed has been applied to this location and the slope is generally                                                                                                                         |
|    |                                            |           |          |                                                                   | vegetated by non-native species. See update from 9/3/2024.                                                                                                                                                                                |
|    |                                            |           |          |                                                                   | 11/5/2024 - Observation remains. Erosion control and seed has been applied to part of this slope, no germination has                                                                                                                      |
|    |                                            |           |          |                                                                   | been observed.                                                                                                                                                                                                                            |
|    |                                            |           |          |                                                                   | 11/12/2024 - Observation remains. No germination has been observed in this location.                                                                                                                                                      |
|    |                                            |           |          |                                                                   | 11/19/2024 - Observation remains.                                                                                                                                                                                                         |
|    |                                            |           |          |                                                                   | 11/22/2024 - Observation remains. No germination has been observed in this location.                                                                                                                                                      |
|    |                                            |           |          |                                                                   | 11/25/2024 - Observation remains. No germination has been observed in this location.                                                                                                                                                      |
|    |                                            |           |          |                                                                   | 12/2/2024 - Observation remains. No germination has been observed in this location.                                                                                                                                                       |
|    |                                            |           |          |                                                                   | 12/6/2024 - Observation remains. No germination has been observed in this location.                                                                                                                                                       |
|    |                                            |           |          |                                                                   | 12/12/2024 -Observation remains. Some germination has been observed within this location. Observation will remain                                                                                                                         |
|    |                                            |           |          |                                                                   | open until stabilization is complete.                                                                                                                                                                                                     |
|    |                                            |           |          |                                                                   |                                                                                                                                                                                                                                           |
|    |                                            |           |          |                                                                   |                                                                                                                                                                                                                                           |