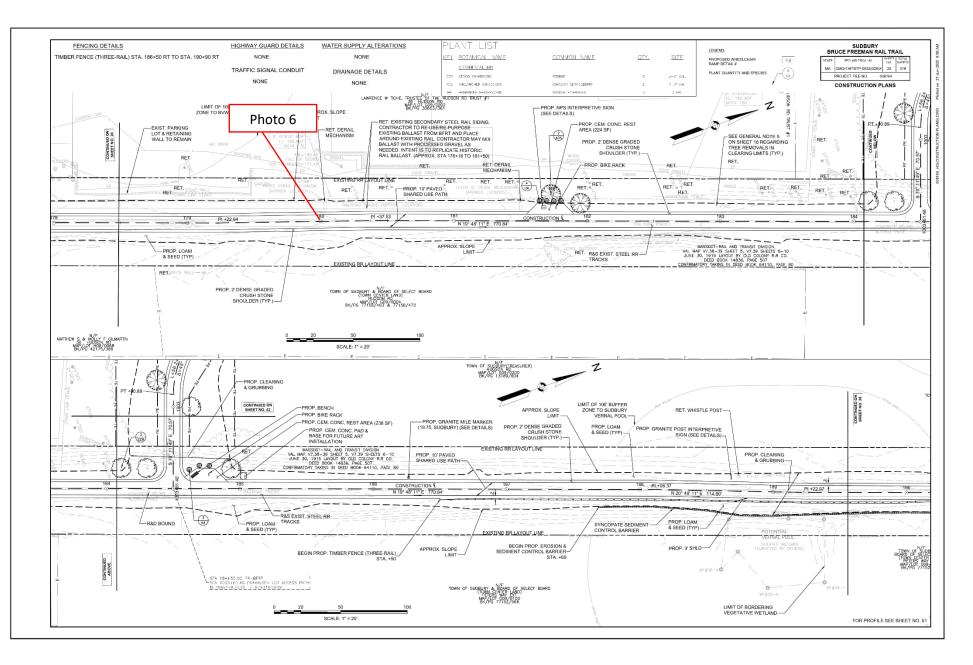

|              | V. Compliance Table - Compliance Action Items                                                                                                                                                                                                                                                                                                                                                                                                                                                                                                                                                                                                                                                                                                                                                                                                                                                                                                                                                                                                                                                                                                                                                                                                          |                  |                     |                                                                  |                                                                                                                                                                                                                                                                                                                                                                                                                                                                                                                                                                                                                                                                                                                                                                                                                                                                                                                                                                                                                                                                                                                                                                                                                                                                                                                                                                                                                                                                                                                                                                                                                                                                                                                                                                                                                                                                                                                                                                                                                                                                                                                                          |  |  |  |  |  |
|--------------|--------------------------------------------------------------------------------------------------------------------------------------------------------------------------------------------------------------------------------------------------------------------------------------------------------------------------------------------------------------------------------------------------------------------------------------------------------------------------------------------------------------------------------------------------------------------------------------------------------------------------------------------------------------------------------------------------------------------------------------------------------------------------------------------------------------------------------------------------------------------------------------------------------------------------------------------------------------------------------------------------------------------------------------------------------------------------------------------------------------------------------------------------------------------------------------------------------------------------------------------------------|------------------|---------------------|------------------------------------------------------------------|------------------------------------------------------------------------------------------------------------------------------------------------------------------------------------------------------------------------------------------------------------------------------------------------------------------------------------------------------------------------------------------------------------------------------------------------------------------------------------------------------------------------------------------------------------------------------------------------------------------------------------------------------------------------------------------------------------------------------------------------------------------------------------------------------------------------------------------------------------------------------------------------------------------------------------------------------------------------------------------------------------------------------------------------------------------------------------------------------------------------------------------------------------------------------------------------------------------------------------------------------------------------------------------------------------------------------------------------------------------------------------------------------------------------------------------------------------------------------------------------------------------------------------------------------------------------------------------------------------------------------------------------------------------------------------------------------------------------------------------------------------------------------------------------------------------------------------------------------------------------------------------------------------------------------------------------------------------------------------------------------------------------------------------------------------------------------------------------------------------------------------------|--|--|--|--|--|
|              | V. 1. Compliance Action Items Observed During the One Month Reporting Period Ending [December 31, 2024].                                                                                                                                                                                                                                                                                                                                                                                                                                                                                                                                                                                                                                                                                                                                                                                                                                                                                                                                                                                                                                                                                                                                               |                  |                     |                                                                  |                                                                                                                                                                                                                                                                                                                                                                                                                                                                                                                                                                                                                                                                                                                                                                                                                                                                                                                                                                                                                                                                                                                                                                                                                                                                                                                                                                                                                                                                                                                                                                                                                                                                                                                                                                                                                                                                                                                                                                                                                                                                                                                                          |  |  |  |  |  |
| ine<br>resol | Current Open and Closed Compliance Action Items Observed During the Reporting Period Ending [June 30, 2024]. For those items within the most current two week period, color the Item in blue, as shown on lines 48-50 as an example. RED text<br>indicates that the item is outstanding. Once item is resolved, place resolution date in 'Recommended Resolution/Resolution Date' column, convert to BLACK text, and move to the bottom of the Action Item list. Place resolution date on TOP of<br>esolution action. Each Compliance Action Item is assigned a unique number only to be used to reference that item for the duration of the project. Separate but related Action Items will be labeled in an "Item Number-1 and Item Number-2" manner<br>or similar. Completed action items can be removed once they have appeared in the Bi-Weekly Report to MassDEP<br>Urgent" - Needs to be completed immediately, "High" - Needs to be completed in < 7 days due to site conditions, proximity to resource areas, anticipated weather, etc., "Medium" - Needs to be completed within 7 days and has short-term potential<br>to impact resource areas, "Low" - Needs to be completed within 7 days with minimal potential to impact resource areas |                  |                     |                                                                  |                                                                                                                                                                                                                                                                                                                                                                                                                                                                                                                                                                                                                                                                                                                                                                                                                                                                                                                                                                                                                                                                                                                                                                                                                                                                                                                                                                                                                                                                                                                                                                                                                                                                                                                                                                                                                                                                                                                                                                                                                                                                                                                                          |  |  |  |  |  |
| Item         | Location/ Description                                                                                                                                                                                                                                                                                                                                                                                                                                                                                                                                                                                                                                                                                                                                                                                                                                                                                                                                                                                                                                                                                                                                                                                                                                  | Observation Date | Resolution Due Date | Recommended Resolution /<br>Resolution Date                      | Comments/Updates                                                                                                                                                                                                                                                                                                                                                                                                                                                                                                                                                                                                                                                                                                                                                                                                                                                                                                                                                                                                                                                                                                                                                                                                                                                                                                                                                                                                                                                                                                                                                                                                                                                                                                                                                                                                                                                                                                                                                                                                                                                                                                                         |  |  |  |  |  |
| 62           | Loam and seed was applied to the<br>streambank at Station 216+00 to 217+00 and<br>requires further stabilization<br><b>Priority: High</b>                                                                                                                                                                                                                                                                                                                                                                                                                                                                                                                                                                                                                                                                                                                                                                                                                                                                                                                                                                                                                                                                                                              | 11/25/2024       | 12/2/2024           | An erosion control blanket should be installed along this slope. | 12/2/2024 - Loam and seed have been applied to the streambank at Station 215+00. Stabilization is required at<br>Stations 215+00 to 217+00.<br>12/6/2024 - Observation remains. See previous update.<br>12/12/2024 - Observation remains. Rill erosion was observed within the loam applied to this area from Station 215+00<br>to 216+00.                                                                                                                                                                                                                                                                                                                                                                                                                                                                                                                                                                                                                                                                                                                                                                                                                                                                                                                                                                                                                                                                                                                                                                                                                                                                                                                                                                                                                                                                                                                                                                                                                                                                                                                                                                                               |  |  |  |  |  |
| 53           | Stone was observed requiring removal from<br>the swale on the east side of the trail at<br>Station 172+00 to 173+00<br><b>Priority: High</b>                                                                                                                                                                                                                                                                                                                                                                                                                                                                                                                                                                                                                                                                                                                                                                                                                                                                                                                                                                                                                                                                                                           | 7/29/2024        | 8/6/2024            | Remove stone from the swale.                                     | <ul> <li>8/5/2024 - Observation remains.</li> <li>8/12/2024 - Observation remains.</li> <li>8/12/2024 - Observation remains. Material was observed to have migrated within the swale to Station 173+50.</li> <li>8/15/2024 - Stone is still present within the swale.</li> <li>8/20/2024 - Observation remains. Stone is still present within the swale.</li> <li>9/3/2024 - Observation remains. Stone is still present within the swale.</li> <li>9/10/2024 - Observation remains. The contractor indicated that the stone within the swale would be hand removed.</li> <li>9/23/2024 - Observation remains. The contractor indicated that the stone within the swale would be hand removed.</li> <li>9/23/2024 - Observation remains.</li> <li>10/4/2024 - Observation remains.</li> <li>10/15/2024 - Observation remains. Stone is still present within the swale.</li> <li>10/2/2024 - Observation remains.</li> <li>10/15/2024 - Observation remains.</li> <li>11/5/2024 - Observation remains.</li> <li>11/12/2024 - Observation remains.</li> <li>11/12/2024 - Observation remains.</li> <li>11/12/2024 - Ubservation remains.</li> <li>11/12/2024 - Observation remains. Stone is still present within the swale and requires removal. Leaf litter is currently covering a majority of the stone.</li> <li>11/25/2024 - Observation remains. Stone is present within the swale under leaf litter.</li> <li>12/2/2024 - Observation remains. Stone is presen</li></ul> |  |  |  |  |  |