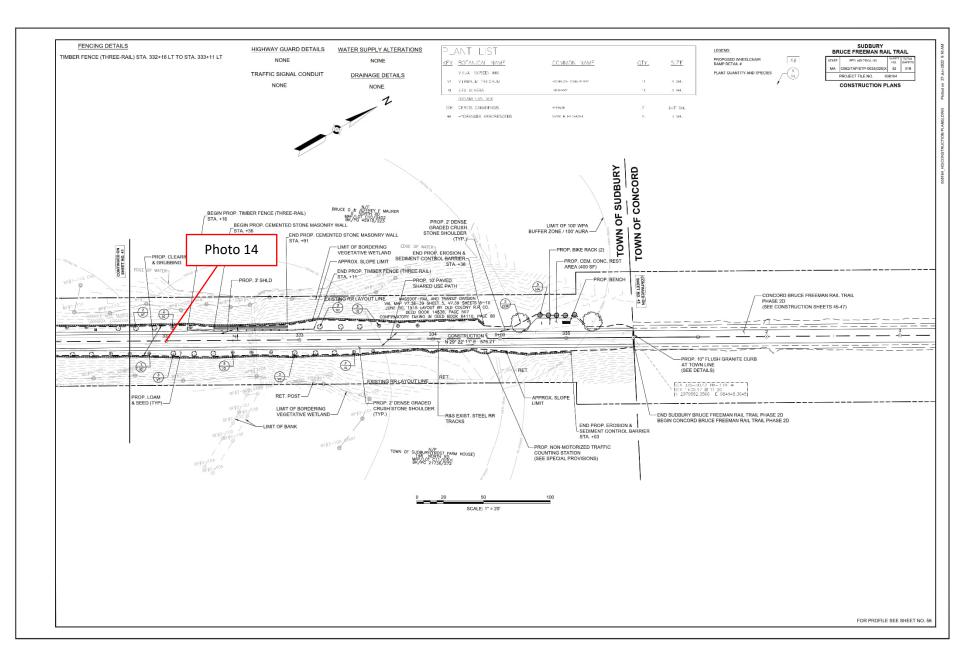

#### 12/2/2024 - At the time of the Site visit, no work was occurring.

12/6/2024 - At the time of the Site visit, no work was occurring.

12/12/2024 - At the time of the Site visit, work was occurring on the utility box and traffic lights adjacent to the Hudson Road intersection.