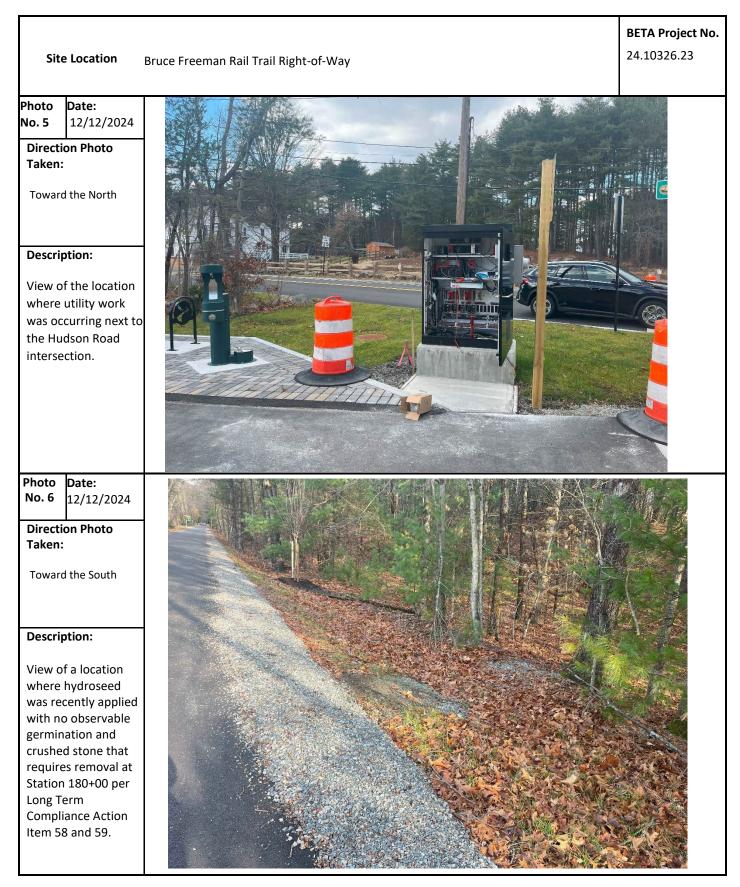

#### 12/2/2024 - At the time of the Site visit, no work was occurring.

12/6/2024 - At the time of the Site visit, no work was occurring.

12/12/2024 - At the time of the Site visit, work was occurring on the utility box and traffic lights adjacent to the Hudson Road intersection.