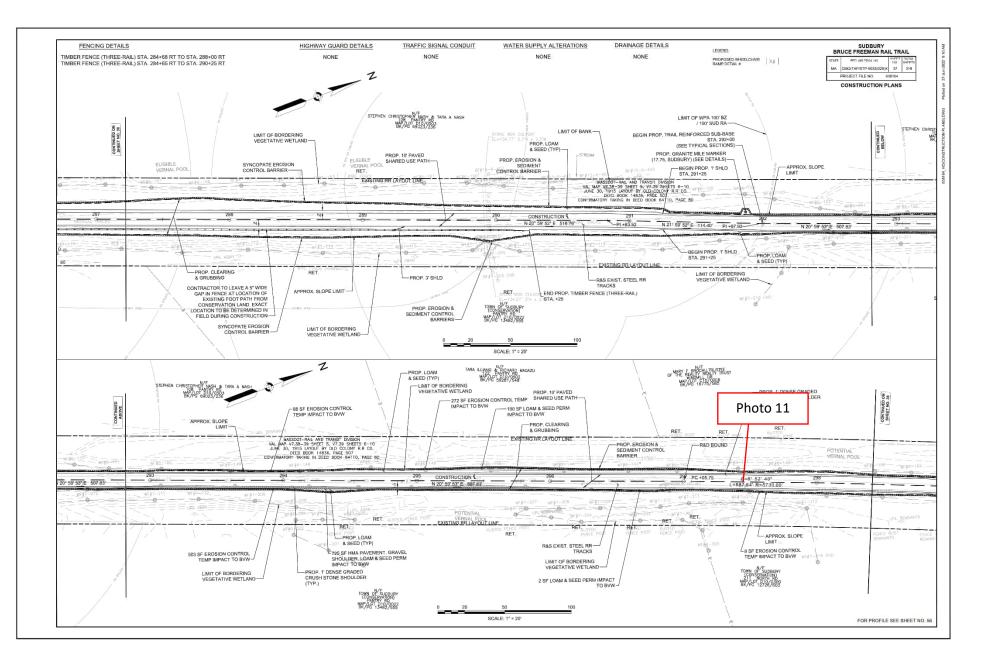

"<u>Urgent</u>" - Needs to be completed immediately, "<u>High</u>" - Needs to be completed in < 7 days due to site conditions, proximity to resource areas, anticipated weather, etc., "<u>Medium</u>" - Needs to be completed within 7 days and has short-term potential to impact resource areas, "<u>Low</u>" - Needs to be completed within 7 days with minimal potential to impact resource areas

| Iter | Location/ Description                                                                                                                        | Observation Date | Resolution Due Date | Recommended Resolution /<br>Resolution Date                         | Comments/Updates                                                                                                                                                                                                                                                                                                                                                                                                                                                                                                                                                                                                                                                                                                                                                                                                                                                                                                                                                                                                                                                                                                                                                                                                                                                                                                                                                                                                                                                                                                                                                                                                                                                                                                                                                                                                                                                                                                                                                                                                                                                                                                                         |
|------|----------------------------------------------------------------------------------------------------------------------------------------------|------------------|---------------------|---------------------------------------------------------------------|------------------------------------------------------------------------------------------------------------------------------------------------------------------------------------------------------------------------------------------------------------------------------------------------------------------------------------------------------------------------------------------------------------------------------------------------------------------------------------------------------------------------------------------------------------------------------------------------------------------------------------------------------------------------------------------------------------------------------------------------------------------------------------------------------------------------------------------------------------------------------------------------------------------------------------------------------------------------------------------------------------------------------------------------------------------------------------------------------------------------------------------------------------------------------------------------------------------------------------------------------------------------------------------------------------------------------------------------------------------------------------------------------------------------------------------------------------------------------------------------------------------------------------------------------------------------------------------------------------------------------------------------------------------------------------------------------------------------------------------------------------------------------------------------------------------------------------------------------------------------------------------------------------------------------------------------------------------------------------------------------------------------------------------------------------------------------------------------------------------------------------------|
| 62   | Loam and seed was applied to the<br>streambank at Station 216+00 to 217+00 and<br>requires further stabilization<br><b>Priority: High</b>    | 11/25/2024       | 12/2/2024           | An erosion control blanket should be<br>installed along this slope. | 12/2/2024 - Loam and seed have been applied to the streambank at Station 215+00. Stabilization is required at<br>Stations 215+00 to 217+00.<br>12/6/2024 - Observation remains. See previous update.                                                                                                                                                                                                                                                                                                                                                                                                                                                                                                                                                                                                                                                                                                                                                                                                                                                                                                                                                                                                                                                                                                                                                                                                                                                                                                                                                                                                                                                                                                                                                                                                                                                                                                                                                                                                                                                                                                                                     |
| 53   | Stone was observed requiring removal from<br>the swale on the east side of the trail at<br>Station 172+00 to 173+00<br><b>Priority: High</b> | 7/29/2024        | 8/6/2024            | Remove stone from the swale.                                        | <ul> <li>8/5/2024 - Observation remains.</li> <li>8/7/2024 - Observation remains. Material was observed to have migrated within the swale to Station 173+50.</li> <li>8/12/2024 - Observation remains. Store is still present within the swale.</li> <li>8/20/2024 - Observation remains. Stone is still present within the swale.</li> <li>9/10/2024 - Observation remains.</li> <li>9/10/2024 - Observation remains. Stone is still present within the swale.</li> <li>9/10/2024 - Observation remains.</li> <li>9/20/2024 - Observation remains.</li> <li>9/20/2024 - Observation remains.</li> <li>10/2024 - Observation remains.</li> <li>10/4/2024 - Observation remains.</li> <li>10/4/2024 - Observation remains.</li> <li>10/2/2024 - Observation remains.</li> <li>11/12/2024 - Observat</li></ul> |