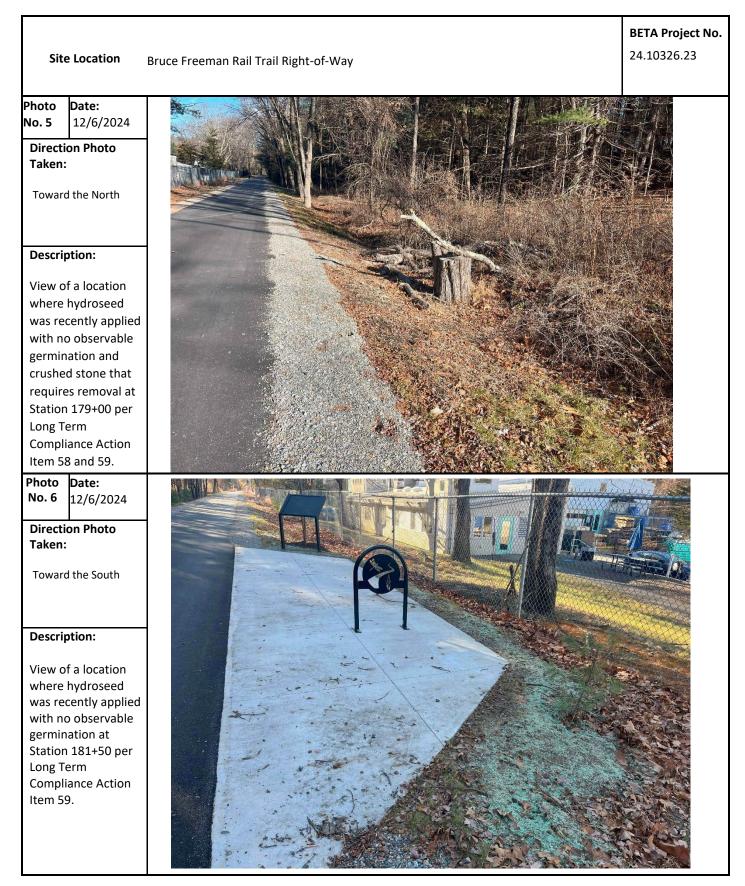

| of hydroseed               |  |                                     |
| with some germination along                                     |                            |  |                                     |
| slopes at Station<br>172+00 to 175+00                           |                            |  | STATE OF                            |
| per Co                                                          | ompliance                  |  | 1 2 C                               |
| Action                                                          | n Item 6.                  |  |                                     |
|                                                                 |                            |  |                                     |







| Site                            | Location                                    | Bruce Freeman Rail Trail Right-of-Way | <b>BETA Project No.</b> 24.10326.23 |
|---------------------------------|---------------------------------------------|---------------------------------------|-------------------------------------|
|                                 | <b>Date:</b><br>12/6/2024                   |                                       |                                     |
| Directio<br>Taken:              | on Photo                                    |                                       |                                     |
| Toward                          | the North                                   |                                       | 2