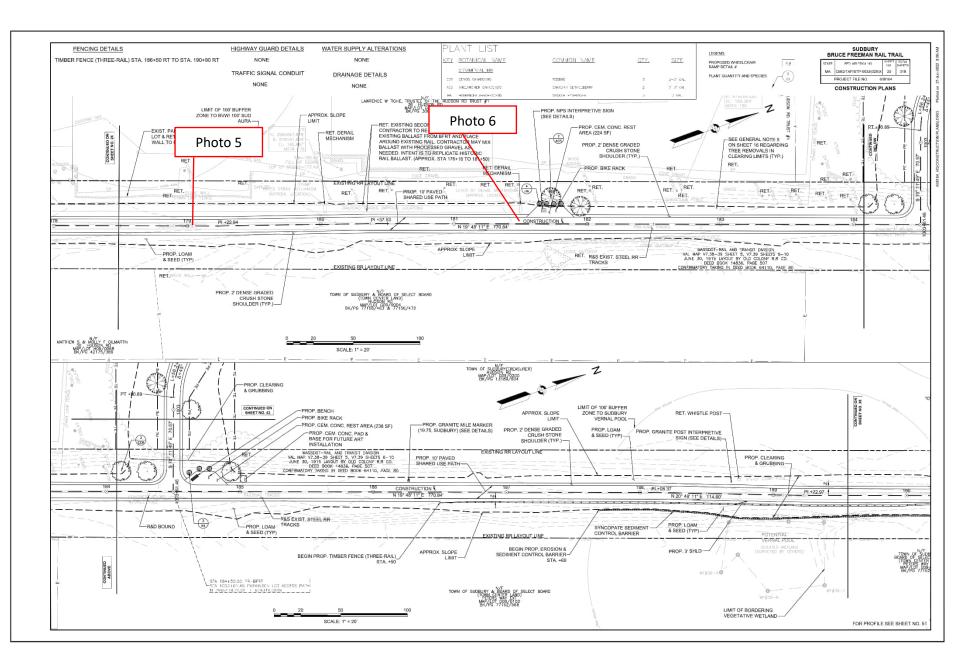

"<u>Urgent</u>" - Needs to be completed immediately, "<u>High</u>" - Needs to be completed in < 7 days due to site conditions, proximity to resource areas, anticipated weather, etc., "<u>Medium</u>" - Needs to be completed within 7 days and has short-term potential to impact resource areas, "<u>Low</u>" - Needs to be completed within 7 days with minimal potential to impact resource areas

| Iter | Location/ Description                                                                                                                        | Observation Date | Resolution Due Date | Recommended Resolution /<br>Resolution Date                         | Comments/Updates                                                                                                                                                                                                                                                                                                                                                                                                                                                                                                                                                                                                                                                                                                                                                                                                                                                                                                                                                                                                                                                                                                                                                                                                                                                                                                                                                                                                                                                                                                                                                                                                                                                                                                                                                                                                                                                                                                                                                                                                                                                                                                                         |
|------|----------------------------------------------------------------------------------------------------------------------------------------------|------------------|---------------------|---------------------------------------------------------------------|------------------------------------------------------------------------------------------------------------------------------------------------------------------------------------------------------------------------------------------------------------------------------------------------------------------------------------------------------------------------------------------------------------------------------------------------------------------------------------------------------------------------------------------------------------------------------------------------------------------------------------------------------------------------------------------------------------------------------------------------------------------------------------------------------------------------------------------------------------------------------------------------------------------------------------------------------------------------------------------------------------------------------------------------------------------------------------------------------------------------------------------------------------------------------------------------------------------------------------------------------------------------------------------------------------------------------------------------------------------------------------------------------------------------------------------------------------------------------------------------------------------------------------------------------------------------------------------------------------------------------------------------------------------------------------------------------------------------------------------------------------------------------------------------------------------------------------------------------------------------------------------------------------------------------------------------------------------------------------------------------------------------------------------------------------------------------------------------------------------------------------------|
| 62   | Loam and seed was applied to the<br>streambank at Station 216+00 to 217+00 and<br>requires further stabilization<br><b>Priority: High</b>    | 11/25/2024       | 12/2/2024           | An erosion control blanket should be<br>installed along this slope. | 12/2/2024 - Loam and seed have been applied to the streambank at Station 215+00. Stabilization is required at<br>Stations 215+00 to 217+00.<br>12/6/2024 - Observation remains. See previous update.                                                                                                                                                                                                                                                                                                                                                                                                                                                                                                                                                                                                                                                                                                                                                                                                                                                                                                                                                                                                                                                                                                                                                                                                                                                                                                                                                                                                                                                                                                                                                                                                                                                                                                                                                                                                                                                                                                                                     |
| 53   | Stone was observed requiring removal from<br>the swale on the east side of the trail at<br>Station 172+00 to 173+00<br><b>Priority: High</b> | 7/29/2024        | 8/6/2024            | Remove stone from the swale.                                        | <ul> <li>8/5/2024 - Observation remains.</li> <li>8/7/2024 - Observation remains. Material was observed to have migrated within the swale to Station 173+50.</li> <li>8/12/2024 - Observation remains. Store is still present within the swale.</li> <li>8/20/2024 - Observation remains. Stone is still present within the swale.</li> <li>9/10/2024 - Observation remains.</li> <li>9/10/2024 - Observation remains. Stone is still present within the swale.</li> <li>9/10/2024 - Observation remains.</li> <li>9/20/2024 - Observation remains.</li> <li>9/20/2024 - Observation remains.</li> <li>10/2024 - Observation remains.</li> <li>10/4/2024 - Observation remains.</li> <li>10/4/2024 - Observation remains.</li> <li>10/2/2024 - Observation remains.</li> <li>11/12/2024 - Observat</li></ul> |