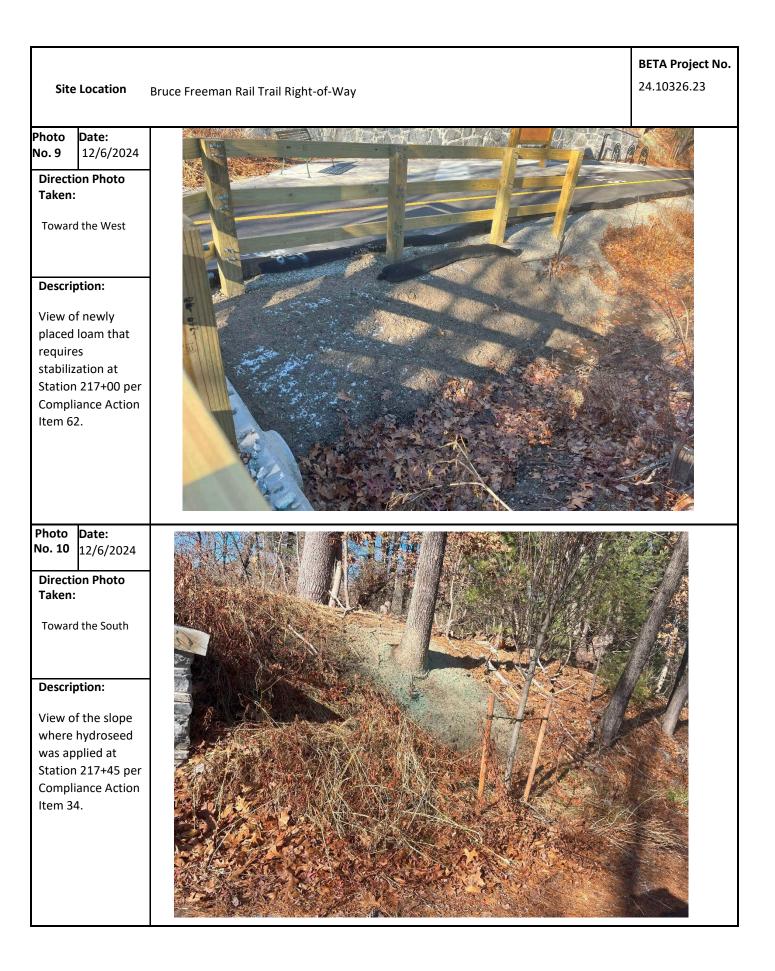

"<u>Urgent</u>" - Needs to be completed immediately, "<u>High</u>" - Needs to be completed in < 7 days due to site conditions, proximity to resource areas, anticipated weather, etc., "<u>Medium</u>" - Needs to be completed within 7 days and has short-term potential to impact resource areas, "<u>Low</u>" - Needs to be completed within 7 days with minimal potential to impact resource areas

| Iter | Location/ Description                                                                                                                        | Observation Date | Resolution Due Date | Recommended Resolution /<br>Resolution Date                         | Comments/Updates                                                                                                                                                                                                                                                                                                                                                                                                                                                                                                                                                                                                                                                                                                                                                                                                                                                                                                                                                                                                                                                                                                                                                                                                                                                                                                                                                                                                                                                                                                                                                                                                                                                                                                                                                                                                                                                                                                                                                                                                                                                                                                                         |
|------|----------------------------------------------------------------------------------------------------------------------------------------------|------------------|---------------------|---------------------------------------------------------------------|------------------------------------------------------------------------------------------------------------------------------------------------------------------------------------------------------------------------------------------------------------------------------------------------------------------------------------------------------------------------------------------------------------------------------------------------------------------------------------------------------------------------------------------------------------------------------------------------------------------------------------------------------------------------------------------------------------------------------------------------------------------------------------------------------------------------------------------------------------------------------------------------------------------------------------------------------------------------------------------------------------------------------------------------------------------------------------------------------------------------------------------------------------------------------------------------------------------------------------------------------------------------------------------------------------------------------------------------------------------------------------------------------------------------------------------------------------------------------------------------------------------------------------------------------------------------------------------------------------------------------------------------------------------------------------------------------------------------------------------------------------------------------------------------------------------------------------------------------------------------------------------------------------------------------------------------------------------------------------------------------------------------------------------------------------------------------------------------------------------------------------------|
| 62   | Loam and seed was applied to the<br>streambank at Station 216+00 to 217+00 and<br>requires further stabilization<br><b>Priority: High</b>    | 11/25/2024       | 12/2/2024           | An erosion control blanket should be<br>installed along this slope. | 12/2/2024 - Loam and seed have been applied to the streambank at Station 215+00. Stabilization is required at<br>Stations 215+00 to 217+00.<br>12/6/2024 - Observation remains. See previous update.                                                                                                                                                                                                                                                                                                                                                                                                                                                                                                                                                                                                                                                                                                                                                                                                                                                                                                                                                                                                                                                                                                                                                                                                                                                                                                                                                                                                                                                                                                                                                                                                                                                                                                                                                                                                                                                                                                                                     |
| 53   | Stone was observed requiring removal from<br>the swale on the east side of the trail at<br>Station 172+00 to 173+00<br><b>Priority: High</b> | 7/29/2024        | 8/6/2024            | Remove stone from the swale.                                        | <ul> <li>8/5/2024 - Observation remains.</li> <li>8/7/2024 - Observation remains. Material was observed to have migrated within the swale to Station 173+50.</li> <li>8/12/2024 - Observation remains. Store is still present within the swale.</li> <li>8/20/2024 - Observation remains. Stone is still present within the swale.</li> <li>9/10/2024 - Observation remains.</li> <li>9/10/2024 - Observation remains. Stone is still present within the swale.</li> <li>9/10/2024 - Observation remains.</li> <li>9/20/2024 - Observation remains.</li> <li>9/20/2024 - Observation remains.</li> <li>10/2024 - Observation remains.</li> <li>10/4/2024 - Observation remains.</li> <li>10/4/2024 - Observation remains.</li> <li>10/2/2024 - Observation remains.</li> <li>11/12/2024 - Observat</li></ul> |