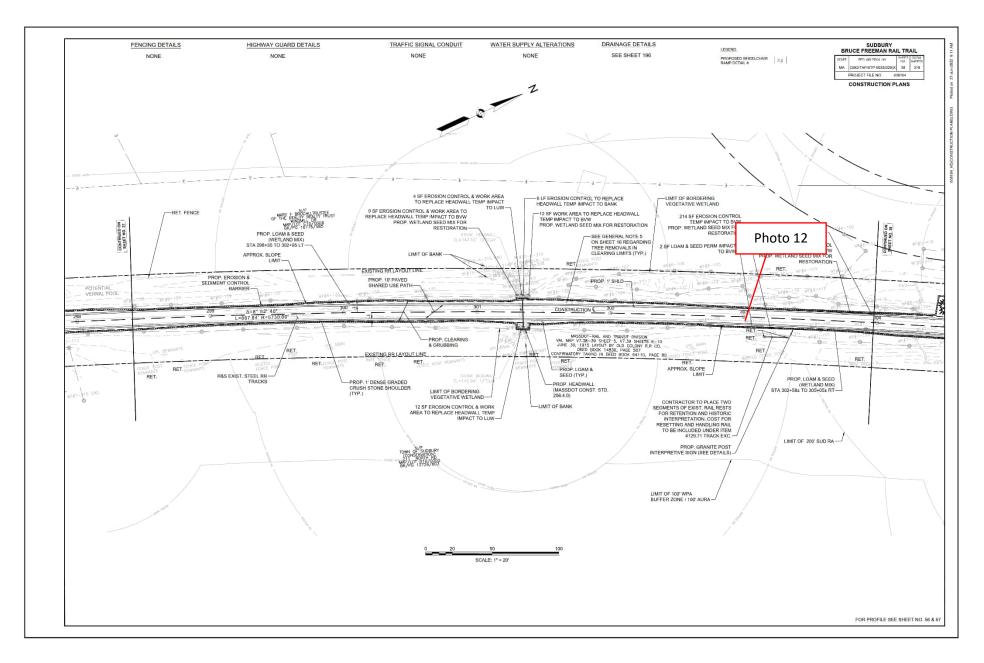

"<u>Urgent</u>" - Needs to be completed immediately, "<u>High</u>" - Needs to be completed in < 7 days due to site conditions, proximity to resource areas, anticipated weather, etc., "<u>Medium</u>" - Needs to be completed within 7 days and has short-term potential to impact resource areas, "<u>Low</u>" - Needs to be completed within 7 days with minimal potential to impact resource areas

| Iter | Location/ Description                                                                                                                        | Observation Date | Resolution Due Date | Recommended Resolution /<br>Resolution Date                         | Comments/Updates                                                                                                                                                                                                                                                                                                                                                                                                                                                                                                                                                                                                                                                                                                                                                                                                                                                                                                                                                                                                                                                                                                                                                                                                                                                                                                                                                                                                                                                                                                                                                                                                                                                                                                                                                                                                                                                                                                                                                                                                                                                                                                                         |
|------|----------------------------------------------------------------------------------------------------------------------------------------------|------------------|---------------------|---------------------------------------------------------------------|------------------------------------------------------------------------------------------------------------------------------------------------------------------------------------------------------------------------------------------------------------------------------------------------------------------------------------------------------------------------------------------------------------------------------------------------------------------------------------------------------------------------------------------------------------------------------------------------------------------------------------------------------------------------------------------------------------------------------------------------------------------------------------------------------------------------------------------------------------------------------------------------------------------------------------------------------------------------------------------------------------------------------------------------------------------------------------------------------------------------------------------------------------------------------------------------------------------------------------------------------------------------------------------------------------------------------------------------------------------------------------------------------------------------------------------------------------------------------------------------------------------------------------------------------------------------------------------------------------------------------------------------------------------------------------------------------------------------------------------------------------------------------------------------------------------------------------------------------------------------------------------------------------------------------------------------------------------------------------------------------------------------------------------------------------------------------------------------------------------------------------------|
| 62   | Loam and seed was applied to the<br>streambank at Station 216+00 to 217+00 and<br>requires further stabilization<br><b>Priority: High</b>    | 11/25/2024       | 12/2/2024           | An erosion control blanket should be<br>installed along this slope. | 12/2/2024 - Loam and seed have been applied to the streambank at Station 215+00. Stabilization is required at<br>Stations 215+00 to 217+00.<br>12/6/2024 - Observation remains. See previous update.                                                                                                                                                                                                                                                                                                                                                                                                                                                                                                                                                                                                                                                                                                                                                                                                                                                                                                                                                                                                                                                                                                                                                                                                                                                                                                                                                                                                                                                                                                                                                                                                                                                                                                                                                                                                                                                                                                                                     |
| 53   | Stone was observed requiring removal from<br>the swale on the east side of the trail at<br>Station 172+00 to 173+00<br><b>Priority: High</b> | 7/29/2024        | 8/6/2024            | Remove stone from the swale.                                        | <ul> <li>8/5/2024 - Observation remains.</li> <li>8/7/2024 - Observation remains. Material was observed to have migrated within the swale to Station 173+50.</li> <li>8/12/2024 - Observation remains. Store is still present within the swale.</li> <li>8/20/2024 - Observation remains. Stone is still present within the swale.</li> <li>9/10/2024 - Observation remains.</li> <li>9/10/2024 - Observation remains. Stone is still present within the swale.</li> <li>9/10/2024 - Observation remains.</li> <li>9/20/2024 - Observation remains.</li> <li>9/20/2024 - Observation remains.</li> <li>10/2024 - Observation remains.</li> <li>10/4/2024 - Observation remains.</li> <li>10/4/2024 - Observation remains.</li> <li>10/2/2024 - Observation remains.</li> <li>11/12/2024 - Observat</li></ul> |