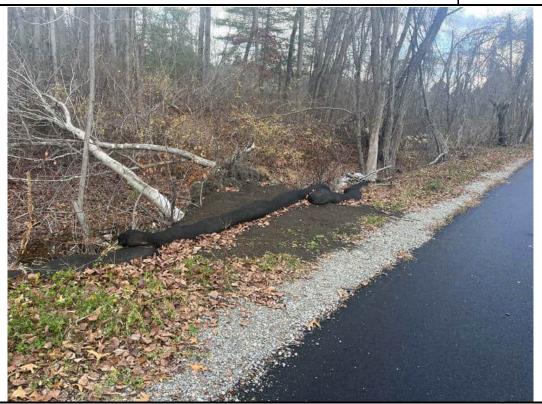

| IV. Status of Existing BMPs                                                                                       |         |                                                                                                                                                                                                                                                                                                                                                                                                                                                                                                                                                                                                                                                  |  |  |  |  |  |  |
|-------------------------------------------------------------------------------------------------------------------|---------|--------------------------------------------------------------------------------------------------------------------------------------------------------------------------------------------------------------------------------------------------------------------------------------------------------------------------------------------------------------------------------------------------------------------------------------------------------------------------------------------------------------------------------------------------------------------------------------------------------------------------------------------------|--|--|--|--|--|--|
| Control Measure (These are examples; list   Cleaning or Repair Needed (yes   Comments/Recommendations from the EM |         |                                                                                                                                                                                                                                                                                                                                                                                                                                                                                                                                                                                                                                                  |  |  |  |  |  |  |
| measures specific to the project)                                                                                 | no n/a) | Comments/Neconimendations from the Livi                                                                                                                                                                                                                                                                                                                                                                                                                                                                                                                                                                                                          |  |  |  |  |  |  |
| Perimeter Controls                                                                                                | Yes     | Perimeter erosion and sedimentation control measures were installed at the commencement of the Project and are in varying conditions across the Site; however, they were generally observed to be degraded. Perimeter controls were generally in degraded condition along culverts, streams, and cattle crossings. New perimeter controls were added on 6/27/2024 at Stations 310+00 through 311+00 as requested. New erosion controls have been installed between the path and the crushed stone shoulders at Station 216+00 to 217+50. Areas that still require stabilization do not appear to be at risk for erosion due to overlying thatch. |  |  |  |  |  |  |
| Inlet Protection Measures                                                                                         | No      |                                                                                                                                                                                                                                                                                                                                                                                                                                                                                                                                                                                                                                                  |  |  |  |  |  |  |
| Stabilized Construction Entrances                                                                                 | No      |                                                                                                                                                                                                                                                                                                                                                                                                                                                                                                                                                                                                                                                  |  |  |  |  |  |  |
| Stockpile Protections                                                                                             | No      |                                                                                                                                                                                                                                                                                                                                                                                                                                                                                                                                                                                                                                                  |  |  |  |  |  |  |
| Dust Control                                                                                                      | No      |                                                                                                                                                                                                                                                                                                                                                                                                                                                                                                                                                                                                                                                  |  |  |  |  |  |  |
| Street Sweeping                                                                                                   | Yes     | Crushed stone was observed on the path throughout the Project in varying volumes.                                                                                                                                                                                                                                                                                                                                                                                                                                                                                                                                                                |  |  |  |  |  |  |
| Dewatering Controls                                                                                               | No      |                                                                                                                                                                                                                                                                                                                                                                                                                                                                                                                                                                                                                                                  |  |  |  |  |  |  |
| Construction Equipment and Material Storage                                                                       | No      |                                                                                                                                                                                                                                                                                                                                                                                                                                                                                                                                                                                                                                                  |  |  |  |  |  |  |
| Construction and Domestic Waste Storage and Collection                                                            | No      |                                                                                                                                                                                                                                                                                                                                                                                                                                                                                                                                                                                                                                                  |  |  |  |  |  |  |
| Location of Sanitary Waste Facilities                                                                             | No      |                                                                                                                                                                                                                                                                                                                                                                                                                                                                                                                                                                                                                                                  |  |  |  |  |  |  |
| Washout Areas                                                                                                     | No      |                                                                                                                                                                                                                                                                                                                                                                                                                                                                                                                                                                                                                                                  |  |  |  |  |  |  |
| Fertilizers, Herbicides, and Landscape                                                                            | N/A     |                                                                                                                                                                                                                                                                                                                                                                                                                                                                                                                                                                                                                                                  |  |  |  |  |  |  |
| Stabilization of Exposed Soil                                                                                     | Voc     | Varying degrees of stabilization are present within areas that were constructed/graded as part of the Project. Seed has been applied to multiple locations of exposed soil throughout the path. Erosion control blankets have been installed on the slope near Station 165+00 to 167+00 and Station 217+45.                                                                                                                                                                                                                                                                                                                                      |  |  |  |  |  |  |
| Overall Adherence to Environmental Permits                                                                        | Vac     | As noted in Action Items 41 and 42, it appears that work has been conducted beyond the limits of work approved under the Order of Conditions. These areas will require coordination amongst the Project Team to confirm if any restoration is required.                                                                                                                                                                                                                                                                                                                                                                                          |  |  |  |  |  |  |
|                                                                                                                   | Note:   | : Use station numbers, wetland ID or other means to determine locations of BMP's that need repairs.                                                                                                                                                                                                                                                                                                                                                                                                                                                                                                                                              |  |  |  |  |  |  |