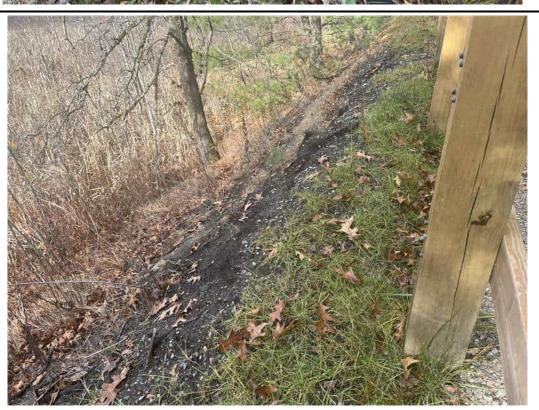

| _ |    |                                                                                                                          |           |           |                                                                                                           |                                                                                                                                                                                                                                                                                                                                                                                                                                                                                                                                                                                                                                                                                                                                                                                                                                                                                                                                                                                                                                                                                                                                                                                                                                                                                                                                                                                                                                                                                                                                                                                                                                                                                                                                                                                                                                                                                                                                                                                                                                                                                                                                |
|---|----|--------------------------------------------------------------------------------------------------------------------------|-----------|-----------|-----------------------------------------------------------------------------------------------------------|--------------------------------------------------------------------------------------------------------------------------------------------------------------------------------------------------------------------------------------------------------------------------------------------------------------------------------------------------------------------------------------------------------------------------------------------------------------------------------------------------------------------------------------------------------------------------------------------------------------------------------------------------------------------------------------------------------------------------------------------------------------------------------------------------------------------------------------------------------------------------------------------------------------------------------------------------------------------------------------------------------------------------------------------------------------------------------------------------------------------------------------------------------------------------------------------------------------------------------------------------------------------------------------------------------------------------------------------------------------------------------------------------------------------------------------------------------------------------------------------------------------------------------------------------------------------------------------------------------------------------------------------------------------------------------------------------------------------------------------------------------------------------------------------------------------------------------------------------------------------------------------------------------------------------------------------------------------------------------------------------------------------------------------------------------------------------------------------------------------------------------|
|   | 47 | Slope stabilization required due to condition of compost filter tubes at Station 265+50 and 273+00  Priority: High       | 6/7/2024  | 6/14/2024 | Stabilize the slope with the approved seed mixture and provide interim stabilization such as straw mulch. | 6/14/2024 - Observation remains. 6/17/2024 - Observation remains. 6/24/2024 - Observation remains. 6/24/2024 - Observation remains. 6/27/2024 - Observation remains. 7/8/2024 - Observation remains. 7/15/2024 - This area could not be assessed due to paving operations ongoing during the inspection. 7/22/2024 - Observation remains. 7/29/2024 - Observation remains. 8/5/2024 - Observation remains. 8/5/2024 - Observation remains. 8/5/2024 - Observation remains. 8/16/2024 - Observation remains. 8/20/2024 - Application of the approved seed mixture is required at this location. 8/27/2024 - Observation remains. 9/3/2024 - Observation remains. The contractor indicated hydroseed will be applied here soon. 10/4/2024 - Observation remains. Hydroseed has not been applied to this area. 10/8/2024 - Observation remains. Hydroseed has not been applied to this area. 10/8/2024 - Observation remains. No germination has been observed. 10/29/2024 - Observation remains. No germination has been observed. 11/5/2024 - Observation remains. Soe previous update. 11/5/2024 - Observation remains. See previous updates. 11/19/2024 - Observation remains. See previous updates.                                                                                                                                                                                                                                                                                                                                                                              |
| 3 | 4  | Sediment is eroding downhill from behind<br>the cemented stone masonry wall at Station<br>217+45<br><b>Priority: Low</b> | 5/28/2024 | 6/4/2024  | Apply seed and temporarily stabilize the soils along the slope with straw, jute netting, etc.             | 5/31/2024 - Observation remains. 6/14/2024 - Observation remains. 6/24/2024 - Observation remains. 6/24/2024 - Observation remains. 6/24/2024 - Observation remains. 6/32/2024 - Observation remains. Grass was observed to be germinating at this location. Comment will remain open until stabilization is complete. 7/8/2024 - See previous update. 7/15/2024 - See previous update. 7/15/2024 - Observation remains. 7/29/2024 - Observation remains. 8/5/2024 - Observation remains. 8/5/2024 - Observation remains. 8/5/2024 - Observation remains. 8/5/2024 - Observation remains. 8/12/2024 - Observation remains. See update from 9/3/2024. 9/12/2024 - Observation remains. See update from 9/3/2024. 9/12/2024 - Observation remains. See update from 9/3/2024. 9/12/2024 - Observation remains. See update from 9/3/2024. 10/4/2024 - Observation remains. See update from 9/3/2024. 10/12/2024 - Observation remains. No germ |