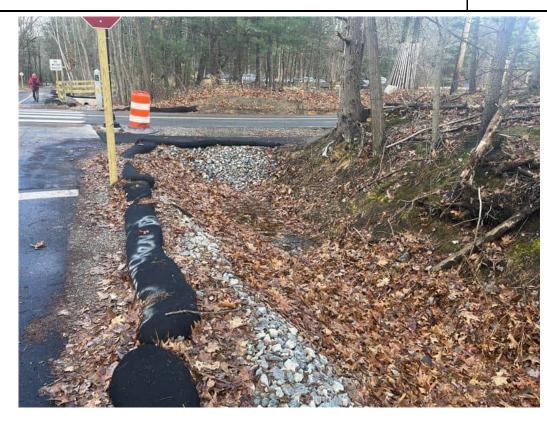

| IV. Status of Existing BMPs                                                                                       |         |                                                                                                                                                                                                                                                                                                                                                                                                                                                                                                                                                                                                                                                  |  |  |  |  |  |  |
|-------------------------------------------------------------------------------------------------------------------|---------|--------------------------------------------------------------------------------------------------------------------------------------------------------------------------------------------------------------------------------------------------------------------------------------------------------------------------------------------------------------------------------------------------------------------------------------------------------------------------------------------------------------------------------------------------------------------------------------------------------------------------------------------------|--|--|--|--|--|--|
| Control Measure (These are examples; list   Cleaning or Repair Needed (yes   Comments/Recommendations from the EM |         |                                                                                                                                                                                                                                                                                                                                                                                                                                                                                                                                                                                                                                                  |  |  |  |  |  |  |
| measures specific to the project)                                                                                 | no n/a) | Comments/Neconimendations from the Livi                                                                                                                                                                                                                                                                                                                                                                                                                                                                                                                                                                                                          |  |  |  |  |  |  |
| Perimeter Controls                                                                                                | Yes     | Perimeter erosion and sedimentation control measures were installed at the commencement of the Project and are in varying conditions across the Site; however, they were generally observed to be degraded. Perimeter controls were generally in degraded condition along culverts, streams, and cattle crossings. New perimeter controls were added on 6/27/2024 at Stations 310+00 through 311+00 as requested. New erosion controls have been installed between the path and the crushed stone shoulders at Station 216+00 to 217+50. Areas that still require stabilization do not appear to be at risk for erosion due to overlying thatch. |  |  |  |  |  |  |
| Inlet Protection Measures                                                                                         | No      |                                                                                                                                                                                                                                                                                                                                                                                                                                                                                                                                                                                                                                                  |  |  |  |  |  |  |
| Stabilized Construction Entrances                                                                                 | No      |                                                                                                                                                                                                                                                                                                                                                                                                                                                                                                                                                                                                                                                  |  |  |  |  |  |  |
| Stockpile Protections                                                                                             | No      |                                                                                                                                                                                                                                                                                                                                                                                                                                                                                                                                                                                                                                                  |  |  |  |  |  |  |
| Dust Control                                                                                                      | No      |                                                                                                                                                                                                                                                                                                                                                                                                                                                                                                                                                                                                                                                  |  |  |  |  |  |  |
| Street Sweeping                                                                                                   | Yes     | Crushed stone was observed on the path throughout the Project in varying volumes.                                                                                                                                                                                                                                                                                                                                                                                                                                                                                                                                                                |  |  |  |  |  |  |
| Dewatering Controls                                                                                               | No      |                                                                                                                                                                                                                                                                                                                                                                                                                                                                                                                                                                                                                                                  |  |  |  |  |  |  |
| Construction Equipment and Material Storage                                                                       | No      |                                                                                                                                                                                                                                                                                                                                                                                                                                                                                                                                                                                                                                                  |  |  |  |  |  |  |
| Construction and Domestic Waste Storage and Collection                                                            | No      |                                                                                                                                                                                                                                                                                                                                                                                                                                                                                                                                                                                                                                                  |  |  |  |  |  |  |
| Location of Sanitary Waste Facilities                                                                             | No      |                                                                                                                                                                                                                                                                                                                                                                                                                                                                                                                                                                                                                                                  |  |  |  |  |  |  |
| Washout Areas                                                                                                     | No      |                                                                                                                                                                                                                                                                                                                                                                                                                                                                                                                                                                                                                                                  |  |  |  |  |  |  |
| Fertilizers, Herbicides, and Landscape                                                                            | N/A     |                                                                                                                                                                                                                                                                                                                                                                                                                                                                                                                                                                                                                                                  |  |  |  |  |  |  |
| Stabilization of Exposed Soil                                                                                     | Voc     | Varying degrees of stabilization are present within areas that were constructed/graded as part of the Project. Seed has been applied to multiple locations of exposed soil throughout the path. Erosion control blankets have been installed on the slope near Station 165+00 to 167+00 and Station 217+45.                                                                                                                                                                                                                                                                                                                                      |  |  |  |  |  |  |
| Overall Adherence to Environmental Permits                                                                        | Vac     | As noted in Action Items 41 and 42, it appears that work has been conducted beyond the limits of work approved under the Order of Conditions. These areas will require coordination amongst the Project Team to confirm if any restoration is required.                                                                                                                                                                                                                                                                                                                                                                                          |  |  |  |  |  |  |
|                                                                                                                   | Note:   | : Use station numbers, wetland ID or other means to determine locations of BMP's that need repairs.                                                                                                                                                                                                                                                                                                                                                                                                                                                                                                                                              |  |  |  |  |  |  |