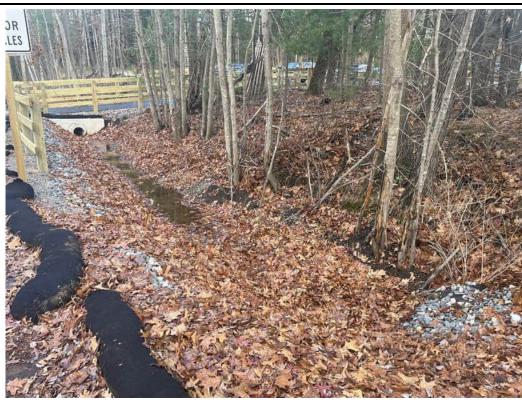

| IV. Status of Existing BMPs                                                                                       |         |                                                                                                                                                                                                                                                                                                                                                                                                                                                                                                                                                                                                                                                  |  |  |  |  |  |  |
|-------------------------------------------------------------------------------------------------------------------|---------|--------------------------------------------------------------------------------------------------------------------------------------------------------------------------------------------------------------------------------------------------------------------------------------------------------------------------------------------------------------------------------------------------------------------------------------------------------------------------------------------------------------------------------------------------------------------------------------------------------------------------------------------------|--|--|--|--|--|--|
| Control Measure (These are examples; list   Cleaning or Repair Needed (yes   Comments/Recommendations from the EM |         |                                                                                                                                                                                                                                                                                                                                                                                                                                                                                                                                                                                                                                                  |  |  |  |  |  |  |
| measures specific to the project)                                                                                 | no n/a) | Comments/Neconimendations from the Livi                                                                                                                                                                                                                                                                                                                                                                                                                                                                                                                                                                                                          |  |  |  |  |  |  |
| Perimeter Controls                                                                                                | Yes     | Perimeter erosion and sedimentation control measures were installed at the commencement of the Project and are in varying conditions across the Site; however, they were generally observed to be degraded. Perimeter controls were generally in degraded condition along culverts, streams, and cattle crossings. New perimeter controls were added on 6/27/2024 at Stations 310+00 through 311+00 as requested. New erosion controls have been installed between the path and the crushed stone shoulders at Station 216+00 to 217+50. Areas that still require stabilization do not appear to be at risk for erosion due to overlying thatch. |  |  |  |  |  |  |
| Inlet Protection Measures                                                                                         | No      |                                                                                                                                                                                                                                                                                                                                                                                                                                                                                                                                                                                                                                                  |  |  |  |  |  |  |
| Stabilized Construction Entrances                                                                                 | No      |                                                                                                                                                                                                                                                                                                                                                                                                                                                                                                                                                                                                                                                  |  |  |  |  |  |  |
| Stockpile Protections                                                                                             | No      |                                                                                                                                                                                                                                                                                                                                                                                                                                                                                                                                                                                                                                                  |  |  |  |  |  |  |
| Dust Control                                                                                                      | No      |                                                                                                                                                                                                                                                                                                                                                                                                                                                                                                                                                                                                                                                  |  |  |  |  |  |  |
| Street Sweeping                                                                                                   | Yes     | Crushed stone was observed on the path throughout the Project in varying volumes.                                                                                                                                                                                                                                                                                                                                                                                                                                                                                                                                                                |  |  |  |  |  |  |
| Dewatering Controls                                                                                               | No      |                                                                                                                                                                                                                                                                                                                                                                                                                                                                                                                                                                                                                                                  |  |  |  |  |  |  |
| Construction Equipment and Material Storage                                                                       | No      |                                                                                                                                                                                                                                                                                                                                                                                                                                                                                                                                                                                                                                                  |  |  |  |  |  |  |
| Construction and Domestic Waste Storage and Collection                                                            | No      |                                                                                                                                                                                                                                                                                                                                                                                                                                                                                                                                                                                                                                                  |  |  |  |  |  |  |
| Location of Sanitary Waste Facilities                                                                             | No      |                                                                                                                                                                                                                                                                                                                                                                                                                                                                                                                                                                                                                                                  |  |  |  |  |  |  |
| Washout Areas                                                                                                     | No      |                                                                                                                                                                                                                                                                                                                                                                                                                                                                                                                                                                                                                                                  |  |  |  |  |  |  |
| Fertilizers, Herbicides, and Landscape                                                                            | N/A     |                                                                                                                                                                                                                                                                                                                                                                                                                                                                                                                                                                                                                                                  |  |  |  |  |  |  |
| Stabilization of Exposed Soil                                                                                     | Voc     | Varying degrees of stabilization are present within areas that were constructed/graded as part of the Project. Seed has been applied to multiple locations of exposed soil throughout the path. Erosion control blankets have been installed on the slope near Station 165+00 to 167+00 and Station 217+45.                                                                                                                                                                                                                                                                                                                                      |  |  |  |  |  |  |
| Overall Adherence to Environmental Permits                                                                        | Vac     | As noted in Action Items 41 and 42, it appears that work has been conducted beyond the limits of work approved under the Order of Conditions. These areas will require coordination amongst the Project Team to confirm if any restoration is required.                                                                                                                                                                                                                                                                                                                                                                                          |  |  |  |  |  |  |
|                                                                                                                   | Note:   | : Use station numbers, wetland ID or other means to determine locations of BMP's that need repairs.                                                                                                                                                                                                                                                                                                                                                                                                                                                                                                                                              |  |  |  |  |  |  |

| Item | Location/ Description                                                                                                                                                                                                                                                                                                                                   | Observation Date | Resolution Due Date | Recommended Resolution /<br>Resolution Date                                                            | Comments/Updates                                                                                                                                                                                                                                                                                                                                                                                                                                                                                                                                                                                                                                                                                                                                                                                                                                                                                                                                                                                                                                                                                                                                                                                                                                                                                                                                                                                                                                                                                               |
|------|---------------------------------------------------------------------------------------------------------------------------------------------------------------------------------------------------------------------------------------------------------------------------------------------------------------------------------------------------------|------------------|---------------------|--------------------------------------------------------------------------------------------------------|----------------------------------------------------------------------------------------------------------------------------------------------------------------------------------------------------------------------------------------------------------------------------------------------------------------------------------------------------------------------------------------------------------------------------------------------------------------------------------------------------------------------------------------------------------------------------------------------------------------------------------------------------------------------------------------------------------------------------------------------------------------------------------------------------------------------------------------------------------------------------------------------------------------------------------------------------------------------------------------------------------------------------------------------------------------------------------------------------------------------------------------------------------------------------------------------------------------------------------------------------------------------------------------------------------------------------------------------------------------------------------------------------------------------------------------------------------------------------------------------------------------|
| 61   | Invasive vegetation including Japanese knotweed (Reynoutria japonica), bittersweet (Celastrus orbiculatus), bush honeysuckle (Lonicera spp.), burning bush (Euonymus alatus), purple loosestrife (Lythrum salicaria), glossy buckthorn (Frangula alnus) and garlic mustard (Alliaria petiolata) have been observed throughout the path.  Priority: High | 10/22/2024       | 10/29/2024          | Invasive Species should be removed by manual and/or chemical removal methods                           | 10/29/2024 - Invasive species are present throughout the trail both within upland and Resource Areas. Populations of glossy buckthorn and purple loosestrife are present within the wetland replication area. 11/5/2024 - Observation remains. See update from 10/29/2024. 11/12/2024 - Observation remains. Invasive species are still present throughout the trail. Some invasives have been observed with no leaves due to winter die back. 11/19/2024 - Observation remains. Further invasive species management will be required during the next growing season. 11/22/2024 - Observation remains.                                                                                                                                                                                                                                                                                                                                                                                                                                                                                                                                                                                                                                                                                                                                                                                                                                                                                                        |
| 57-1 | Japanese hops ( <i>Humulus japonicus</i> ) has been observed throughout the Project and requires removal <b>Priority: High</b>                                                                                                                                                                                                                          | 10/22/2024       | 10/29/2024          | The Contractor should manage remaining Japanese hops by hand pulling and the application of herbicide. | 10/22/2024 - This Action Item has been reopened due to observations of both dead and living Japanese hops in select locations along the Project. BETA and MassDOT will coordinate further with the Sudbury Conservation Agent to clarify the extents of remaining living vegetation as removal efforts progress.  10/29/2024 - Plants that were observed as alive along Route 117 during the last inspection were observed to be wilting due to winter die back.  11/5/2024 - Observation remains. See update from 10/29/2024.  11/12/2024 - See update from 10/29/2024.  11/19/2024 - Observation remains. See update from 10/29/2024. Management of Japanese hops should occur during the next growing season.  11/22/2024 - Observation remains.                                                                                                                                                                                                                                                                                                                                                                                                                                                                                                                                                                                                                                                                                                                                                            |
| 53   | Stone was observed requiring removal from<br>the swale on the east side of the trail at<br>Station 172+00 to 173+00<br>Priority: High                                                                                                                                                                                                                   | 7/29/2024        | 8/6/2024            | Remove stone from the swale.                                                                           | 8/5/2024 - Observation remains. 8/12/2024 - Observation remains. 8/12/2024 - Observation remains. 8/12/2024 - Observation remains. Material was observed to have migrated within the swale to Station 173+50. 8/12/2024 - Observation remains. Crushed stone has migrated further down the swale to Station 171+50. 8/27/2024 - Observation remains. Stone is still present within the swale. 9/3/2024 - Observation remains. 9/10/2024 - Observation remains. 9/10/2024 - Observation remains. Stone is still present within the swale. 9/23/2024 - Observation remains. The contractor indicated that the stone within the swale would be hand removed. 9/23/2024 - Observation remains. It appears as though some stone has migrated further south down the swale. 10/4/2024 - Observation remains. Stone is still present within the swale. 10/8/2024 - Observation remains. Stone is sovered with vegetation in some areas. 10/29/2024 - Observation remains. Stone is covered with vegetation in some areas. 10/29/2024 - Observation remains. 11/5/2024 - Observation remains. 11/5/2024 - Observation remains. 11/19/2024 - Observation remains. 11/19/2024 - Leaf litter has completely covered the stone in this location. The Contractor should indicate if stone has been removed from this location. 11/19/2024 - See previous update. 11/19/2024 - Observation remains. Stone is still present within the swale and requires removal. Leaf litter is currently covering a majority of the stone. |