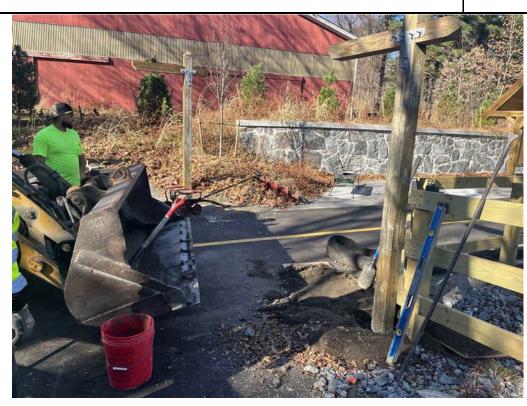

#### III. General Description of Construction Status

11/5/2024 - At the time of the Site visit, no work was occurring.

11/12/2024 - At the time of the Site visit, no work was occurring.

11/19/2024 - At the time of the Site visit, post for interpretive signs were being installed near the Morse Road parking lot.