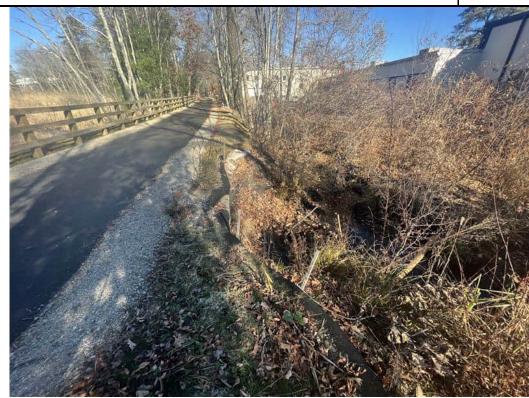

| IV. Status of Existing BMPs                            |                                                                                                         |                                                                                                                                                                                                                                                                                                                                                                                                                                                                                                                                                                                                                                                  |  |  |  |  |  |  |
|--------------------------------------------------------|---------------------------------------------------------------------------------------------------------|--------------------------------------------------------------------------------------------------------------------------------------------------------------------------------------------------------------------------------------------------------------------------------------------------------------------------------------------------------------------------------------------------------------------------------------------------------------------------------------------------------------------------------------------------------------------------------------------------------------------------------------------------|--|--|--|--|--|--|
| Control Measure (These are examples; list              | Cleaning or Repair Needed (yes                                                                          | Comments/Recommendations from the EM                                                                                                                                                                                                                                                                                                                                                                                                                                                                                                                                                                                                             |  |  |  |  |  |  |
| measures specific to the project)                      | no n/a)                                                                                                 | Comments/Recommendations from the EW                                                                                                                                                                                                                                                                                                                                                                                                                                                                                                                                                                                                             |  |  |  |  |  |  |
| Perimeter Controls                                     | Yes                                                                                                     | Perimeter erosion and sedimentation control measures were installed at the commencement of the Project and are in varying conditions across the Site; however, they were generally observed to be degraded. Perimeter controls were generally in degraded condition along culverts, streams, and cattle crossings. New perimeter controls were added on 6/27/2024 at Stations 310+00 through 311+00 as requested. New erosion controls have been installed between the path and the crushed stone shoulders at Station 216+00 to 217+50. Areas that still require stabilization do not appear to be at risk for erosion due to overlying thatch. |  |  |  |  |  |  |
| Inlet Protection Measures                              | No                                                                                                      |                                                                                                                                                                                                                                                                                                                                                                                                                                                                                                                                                                                                                                                  |  |  |  |  |  |  |
| Stabilized Construction Entrances                      | No                                                                                                      |                                                                                                                                                                                                                                                                                                                                                                                                                                                                                                                                                                                                                                                  |  |  |  |  |  |  |
| Stockpile Protections                                  | No                                                                                                      |                                                                                                                                                                                                                                                                                                                                                                                                                                                                                                                                                                                                                                                  |  |  |  |  |  |  |
| Dust Control                                           | No                                                                                                      |                                                                                                                                                                                                                                                                                                                                                                                                                                                                                                                                                                                                                                                  |  |  |  |  |  |  |
| Street Sweeping                                        | Yes                                                                                                     | Crushed stone was observed on the path throughout the Project in varying volumes.                                                                                                                                                                                                                                                                                                                                                                                                                                                                                                                                                                |  |  |  |  |  |  |
| Dewatering Controls                                    | No                                                                                                      |                                                                                                                                                                                                                                                                                                                                                                                                                                                                                                                                                                                                                                                  |  |  |  |  |  |  |
| Construction Equipment and Material Storage            | No                                                                                                      |                                                                                                                                                                                                                                                                                                                                                                                                                                                                                                                                                                                                                                                  |  |  |  |  |  |  |
| Construction and Domestic Waste Storage and Collection | No                                                                                                      |                                                                                                                                                                                                                                                                                                                                                                                                                                                                                                                                                                                                                                                  |  |  |  |  |  |  |
| Location of Sanitary Waste Facilities                  | No                                                                                                      |                                                                                                                                                                                                                                                                                                                                                                                                                                                                                                                                                                                                                                                  |  |  |  |  |  |  |
| Washout Areas                                          | No                                                                                                      |                                                                                                                                                                                                                                                                                                                                                                                                                                                                                                                                                                                                                                                  |  |  |  |  |  |  |
| Fertilizers, Herbicides, and Landscape                 | N/A                                                                                                     |                                                                                                                                                                                                                                                                                                                                                                                                                                                                                                                                                                                                                                                  |  |  |  |  |  |  |
| Stabilization of Exposed Soil                          |                                                                                                         | Varying degrees of stabilization are present within areas that were constructed/graded as part of the Project. Seed has been applied to multiple locations of exposed soil throughout the path. Erosion control blankets have been installed on the slope near Station 165+00 to 167+00 and Station 217+45.                                                                                                                                                                                                                                                                                                                                      |  |  |  |  |  |  |
| Overall Adherence to Environmental Permits             | Yes                                                                                                     | As noted in Action Items 41 and 42, it appears that work has been conducted beyond the limits of work approved under the Order of Conditions. These areas will require coordination amongst the Project Team to confirm if any restoration is required.                                                                                                                                                                                                                                                                                                                                                                                          |  |  |  |  |  |  |
|                                                        | Note: Use station numbers, wetland ID or other means to determine locations of BMP's that need repairs. |                                                                                                                                                                                                                                                                                                                                                                                                                                                                                                                                                                                                                                                  |  |  |  |  |  |  |