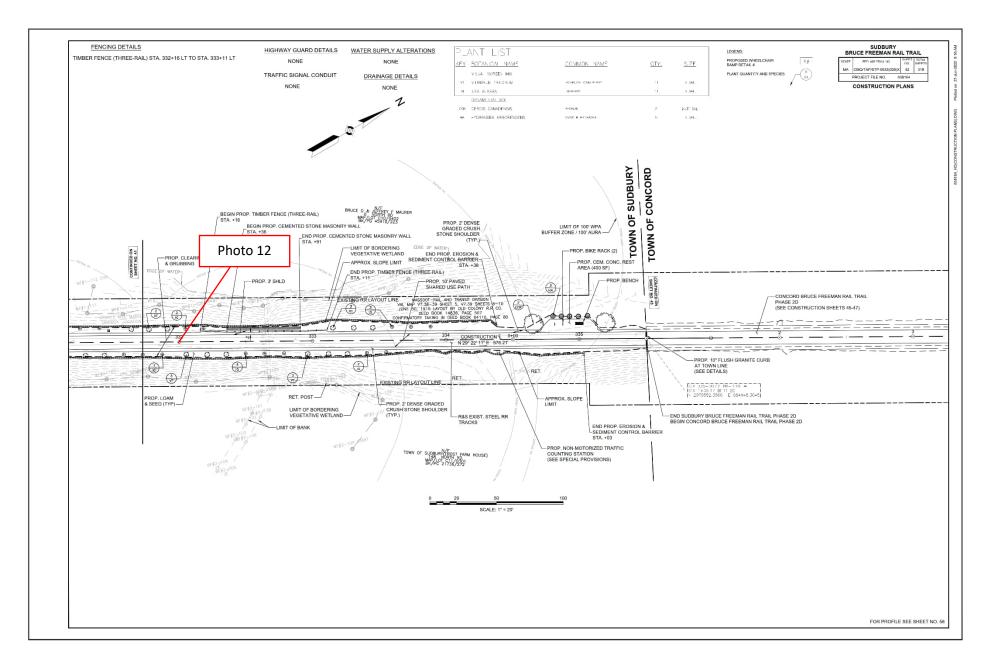

| IV. Status of Existing BMPs                            |                                                                                                         |                                                                                                                                                                                                                                                                                                                                                                                                                                                                                                                                                                                                                                                  |  |  |  |  |  |  |
|--------------------------------------------------------|---------------------------------------------------------------------------------------------------------|--------------------------------------------------------------------------------------------------------------------------------------------------------------------------------------------------------------------------------------------------------------------------------------------------------------------------------------------------------------------------------------------------------------------------------------------------------------------------------------------------------------------------------------------------------------------------------------------------------------------------------------------------|--|--|--|--|--|--|
| Control Measure (These are examples; list              | Cleaning or Repair Needed (yes                                                                          | Comments/Recommendations from the EM                                                                                                                                                                                                                                                                                                                                                                                                                                                                                                                                                                                                             |  |  |  |  |  |  |
| measures specific to the project)                      | no n/a)                                                                                                 | Comments/Recommendations from the EW                                                                                                                                                                                                                                                                                                                                                                                                                                                                                                                                                                                                             |  |  |  |  |  |  |
| Perimeter Controls                                     | Yes                                                                                                     | Perimeter erosion and sedimentation control measures were installed at the commencement of the Project and are in varying conditions across the Site; however, they were generally observed to be degraded. Perimeter controls were generally in degraded condition along culverts, streams, and cattle crossings. New perimeter controls were added on 6/27/2024 at Stations 310+00 through 311+00 as requested. New erosion controls have been installed between the path and the crushed stone shoulders at Station 216+00 to 217+50. Areas that still require stabilization do not appear to be at risk for erosion due to overlying thatch. |  |  |  |  |  |  |
| Inlet Protection Measures                              | No                                                                                                      |                                                                                                                                                                                                                                                                                                                                                                                                                                                                                                                                                                                                                                                  |  |  |  |  |  |  |
| Stabilized Construction Entrances                      | No                                                                                                      |                                                                                                                                                                                                                                                                                                                                                                                                                                                                                                                                                                                                                                                  |  |  |  |  |  |  |
| Stockpile Protections                                  | No                                                                                                      |                                                                                                                                                                                                                                                                                                                                                                                                                                                                                                                                                                                                                                                  |  |  |  |  |  |  |
| Dust Control                                           | No                                                                                                      |                                                                                                                                                                                                                                                                                                                                                                                                                                                                                                                                                                                                                                                  |  |  |  |  |  |  |
| Street Sweeping                                        | Yes                                                                                                     | Crushed stone was observed on the path throughout the Project in varying volumes.                                                                                                                                                                                                                                                                                                                                                                                                                                                                                                                                                                |  |  |  |  |  |  |
| Dewatering Controls                                    | No                                                                                                      |                                                                                                                                                                                                                                                                                                                                                                                                                                                                                                                                                                                                                                                  |  |  |  |  |  |  |
| Construction Equipment and Material Storage            | No                                                                                                      |                                                                                                                                                                                                                                                                                                                                                                                                                                                                                                                                                                                                                                                  |  |  |  |  |  |  |
| Construction and Domestic Waste Storage and Collection | No                                                                                                      |                                                                                                                                                                                                                                                                                                                                                                                                                                                                                                                                                                                                                                                  |  |  |  |  |  |  |
| Location of Sanitary Waste Facilities                  | No                                                                                                      |                                                                                                                                                                                                                                                                                                                                                                                                                                                                                                                                                                                                                                                  |  |  |  |  |  |  |
| Washout Areas                                          | No                                                                                                      |                                                                                                                                                                                                                                                                                                                                                                                                                                                                                                                                                                                                                                                  |  |  |  |  |  |  |
| Fertilizers, Herbicides, and Landscape                 | N/A                                                                                                     |                                                                                                                                                                                                                                                                                                                                                                                                                                                                                                                                                                                                                                                  |  |  |  |  |  |  |
| Stabilization of Exposed Soil                          |                                                                                                         | Varying degrees of stabilization are present within areas that were constructed/graded as part of the Project. Seed has been applied to multiple locations of exposed soil throughout the path. Erosion control blankets have been installed on the slope near Station 165+00 to 167+00 and Station 217+45.                                                                                                                                                                                                                                                                                                                                      |  |  |  |  |  |  |
| Overall Adherence to Environmental Permits             | Yes                                                                                                     | As noted in Action Items 41 and 42, it appears that work has been conducted beyond the limits of work approved under the Order of Conditions. These areas will require coordination amongst the Project Team to confirm if any restoration is required.                                                                                                                                                                                                                                                                                                                                                                                          |  |  |  |  |  |  |
|                                                        | Note: Use station numbers, wetland ID or other means to determine locations of BMP's that need repairs. |                                                                                                                                                                                                                                                                                                                                                                                                                                                                                                                                                                                                                                                  |  |  |  |  |  |  |