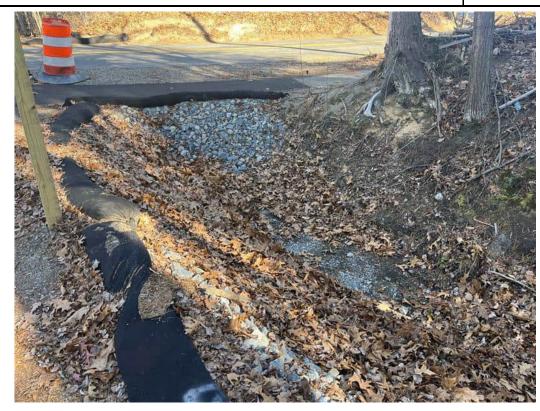

| Ite | m Location/ Description                                                                                                                                                                                                                                                                                                                                 | Observation Date | Resolution Due Date | Recommended Resolution /<br>Resolution Date                                                            | Comments/Updates                                                                                                                                                                                                                                                                                                                                                                                                                                                                                                                                                                                                                                                                                                                                                                                                                                                                                                                                                                                                                                                                                                                                                                                                                               |
|-----|---------------------------------------------------------------------------------------------------------------------------------------------------------------------------------------------------------------------------------------------------------------------------------------------------------------------------------------------------------|------------------|---------------------|--------------------------------------------------------------------------------------------------------|------------------------------------------------------------------------------------------------------------------------------------------------------------------------------------------------------------------------------------------------------------------------------------------------------------------------------------------------------------------------------------------------------------------------------------------------------------------------------------------------------------------------------------------------------------------------------------------------------------------------------------------------------------------------------------------------------------------------------------------------------------------------------------------------------------------------------------------------------------------------------------------------------------------------------------------------------------------------------------------------------------------------------------------------------------------------------------------------------------------------------------------------------------------------------------------------------------------------------------------------|
| 6   | Invasive vegetation including Japanese knotweed (Reynoutria japonica), bittersweet (Celastrus orbiculatus), bush honeysuckle (Lonicera spp.), burning bush (Euonymus alatus), purple loosestrife (Lythrum salicaria), glossy buckthorn (Frangula alnus) and garlic mustard (Alliaria petiolata) have been observed throughout the path.  Priority: High | 10/22/2024       | 10/29/2024          | Invasive Species should be removed by manual and/or chemical removal methods                           | 10/29/2024 - Invasive species are present throughout the trail both within upland and Resource Areas. Populations of glossy buckthorn and purple loosestrife are present within the wetland replication area. 11/5/2024 - Observation remains. See update from 10/29/2024. 11/12/2024 - Observation remains. Invasive species are still present throughout the trail. Some invasives have been observed with no leaves due to winter die back. 11/19/2024 - Observation remains. Further invasive species managment will be required during the next growing season.                                                                                                                                                                                                                                                                                                                                                                                                                                                                                                                                                                                                                                                                           |
| 57  | Japanese hops ( <i>Humulus japonicus</i> ) has been observed throughout the Project and requires removal  Priority: High                                                                                                                                                                                                                                | 10/22/2024       | 10/29/2024          | The Contractor should manage remaining Japanese hops by hand pulling and the application of herbicide. | 10/22/2024 - This Action Item has been reopened due to observations of both dead and living Japanese hops in select locations along the Project. BETA and MassDOT will coordinate further with the Sudbury Conservation Agent to clarify the extents of remaining living vegetation as removal efforts progress.  10/29/2024 - Plants that were observed as alive along Route 117 during the last inspection were observed to be wilting due to winter die back.  11/5/2024 - Observation remains. See update from 10/29/2024.  11/12/2024 - See update from 10/29/2024.  11/19/2024 - Observation remains. See update from 10/29/2024. Management of Japanese hops should occur during the next growing season.                                                                                                                                                                                                                                                                                                                                                                                                                                                                                                                               |
| 5   | Stone was observed requiring removal from the swale on the east side of the trail at Station 172+00 to 173+00 Priority: High                                                                                                                                                                                                                            | 7/29/2024        | 8/6/2024            | Remove stone from the swale.                                                                           | 8/5/2024 - Observation remains. 8/7/2024 - Observation remains. 8/12/2024 - Observation remains. Material was observed to have migrated within the swale to Station 173+50. 8/16/2024 - Stone is still present within the swale. 8/20/2024 - Observation remains. Crushed stone has migrated further down the swale to Station 171+50. 8/27/2024 - Observation remains. Stone is still present within the swale. 9/3/2024 - Observation remains. 9/10/2024 - Observation remains. The contractor indicated that the stone within the swale would be hand removed. 9/23/2024 - Observation remains. 9/27/2024 - Observation remains. 10/24/2024 - Observation remains. It appears as though some stone has migrated further south down the swale. 10/4/2024 - Observation remains. Stone is still present within the swale. 10/8/2024 - Observation remains. 10/15/2024 - Observation remains. Stone is covered with vegetation in some areas. 10/22/2024 - Observation remains. 11/12/2024 - Observation remains. 11/12/2024 - Observation remains. 11/12/2024 - Observation remains. 11/12/2024 - Leaf litter has completely covered the stone in this location. The Contractor should indicate if stone has been removed from this location. |