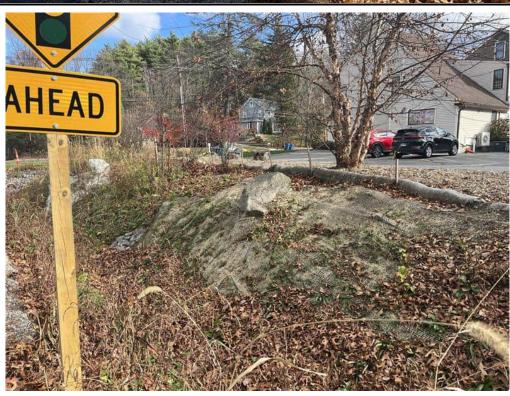

#### III. General Description of Construction Status

11/5/2024 - At the time of the Site visit, no work was occurring.

11/12/2024 - At the time of the Site visit, no work was occurring.

11/19/2024 - At the time of the Site visit, post for interpretive signs were being installed near the Morse Road parking lot.