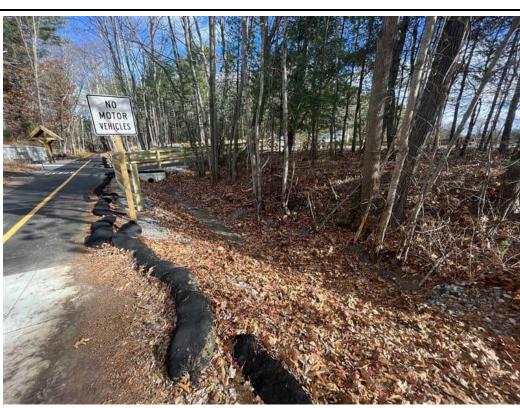

#### IV. Status of Existing BMPs

| IV. Status of Existing Divirs                                                                           |                                |                                                                                                                                                                                                                                                                                                                                                                                                                                                                                                                                                                                                                                                                                                                                                                                                                                                                       |  |  |  |  |
|---------------------------------------------------------------------------------------------------------|--------------------------------|-----------------------------------------------------------------------------------------------------------------------------------------------------------------------------------------------------------------------------------------------------------------------------------------------------------------------------------------------------------------------------------------------------------------------------------------------------------------------------------------------------------------------------------------------------------------------------------------------------------------------------------------------------------------------------------------------------------------------------------------------------------------------------------------------------------------------------------------------------------------------|--|--|--|--|
| Control Measure (These are examples; list                                                               | Cleaning or Repair Needed (yes | Comments/Recommendations from the EM                                                                                                                                                                                                                                                                                                                                                                                                                                                                                                                                                                                                                                                                                                                                                                                                                                  |  |  |  |  |
| measures specific to the project)                                                                       | no n/a)                        | Comments/Recommendations from the EW                                                                                                                                                                                                                                                                                                                                                                                                                                                                                                                                                                                                                                                                                                                                                                                                                                  |  |  |  |  |
| Perimeter Controls                                                                                      | Yes                            | Perimeter erosion and sedimentation control measures were installed at the commencement of the Project and are in varying conditions across the Site; however, they were generally observed to be degraded. Perimeter controls were generally in degraded condition along culverts, streams, and cattle crossings. New perimeter controls were added on 6/27/2024 at Stations 310+00 through 311+00 as requested. New erosion controls have been installed between the path and the crushed stone shoulders at Station 216+00 to 217+50. Areas that still require stabilization do not appear to be at risk for erosion due to overlying thatch.                                                                                                                                                                                                                      |  |  |  |  |
| Inlet Protection Measures                                                                               | No                             |                                                                                                                                                                                                                                                                                                                                                                                                                                                                                                                                                                                                                                                                                                                                                                                                                                                                       |  |  |  |  |
| Stabilized Construction Entrances                                                                       | No                             |                                                                                                                                                                                                                                                                                                                                                                                                                                                                                                                                                                                                                                                                                                                                                                                                                                                                       |  |  |  |  |
| Stockpile Protections                                                                                   | No                             |                                                                                                                                                                                                                                                                                                                                                                                                                                                                                                                                                                                                                                                                                                                                                                                                                                                                       |  |  |  |  |
| Dust Control                                                                                            | No                             |                                                                                                                                                                                                                                                                                                                                                                                                                                                                                                                                                                                                                                                                                                                                                                                                                                                                       |  |  |  |  |
| Street Sweeping                                                                                         | Yes                            | Crushed stone was observed on the path throughout the Project in varying volumes.                                                                                                                                                                                                                                                                                                                                                                                                                                                                                                                                                                                                                                                                                                                                                                                     |  |  |  |  |
| Dewatering Controls                                                                                     | No                             |                                                                                                                                                                                                                                                                                                                                                                                                                                                                                                                                                                                                                                                                                                                                                                                                                                                                       |  |  |  |  |
| Construction Equipment and Material Storage                                                             | No                             |                                                                                                                                                                                                                                                                                                                                                                                                                                                                                                                                                                                                                                                                                                                                                                                                                                                                       |  |  |  |  |
| Construction and Domestic Waste Storage and Collection                                                  | No                             |                                                                                                                                                                                                                                                                                                                                                                                                                                                                                                                                                                                                                                                                                                                                                                                                                                                                       |  |  |  |  |
| Location of Sanitary Waste Facilities                                                                   | No                             |                                                                                                                                                                                                                                                                                                                                                                                                                                                                                                                                                                                                                                                                                                                                                                                                                                                                       |  |  |  |  |
| Washout Areas                                                                                           | No                             |                                                                                                                                                                                                                                                                                                                                                                                                                                                                                                                                                                                                                                                                                                                                                                                                                                                                       |  |  |  |  |
| Fertilizers, Herbicides, and Landscape                                                                  | N/A                            |                                                                                                                                                                                                                                                                                                                                                                                                                                                                                                                                                                                                                                                                                                                                                                                                                                                                       |  |  |  |  |
| Stabilization of Exposed Soil                                                                           | Yes                            | Varying degrees of stabilization are present within areas that were constructed/graded as part of the Project. Stabilization efforts are required at Station 105+00 to 106+00, Stations 172+00, Station 217+45, and Station 265+50 to 273+00. Stabilization has commenced via application of hydroseed at the majority of these locations and should be monitored for successful establishment. However, there are now multiple areas throughout the path that have been observed as no longer stabilized due to herbicide application. Seed should be spread in these locations to stabilize the areas. An erosion control blanket was installed at Station 170+00, seed and an erosion control blanket have been applied to the slope at Station 217+45 and seed has been applied to the exposed soil around a newly installed interpretive sign at Station 181+75. |  |  |  |  |
| Overall Adherence to Environmental Permits                                                              | Yes                            | As noted in Action Items 41 and 42, it appears that work has been conducted beyond the limits of work approved under the Order of Conditions. These areas will require coordination amongst the Project Team to confirm if any restoration is required.                                                                                                                                                                                                                                                                                                                                                                                                                                                                                                                                                                                                               |  |  |  |  |
| Note: Use station numbers, wetland ID or other means to determine locations of BMP's that need repairs. |                                |                                                                                                                                                                                                                                                                                                                                                                                                                                                                                                                                                                                                                                                                                                                                                                                                                                                                       |  |  |  |  |