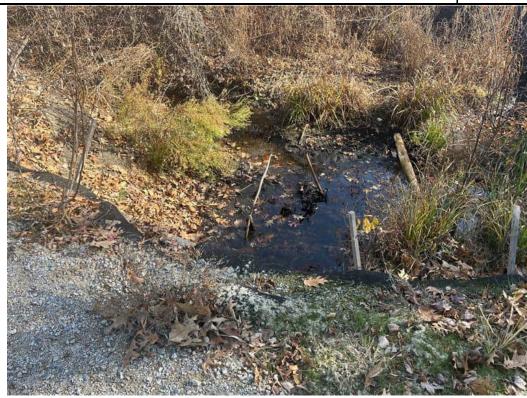

| 53 | Stone was observed requiring removal from the swale on the east side of the trail at Station 172+00 to 173+00 Priority: High | 7/29/2024 | 8/6/2024  | Remove stone from the swale.                                                                             | 8/5/2024 - Observation remains. 8/7/2024 - Observation remains. 8/12/2024 - Observation remains. 8/12/2024 - Observation remains. Material was observed to have migrated within the swale to Station 173+50. 8/16/2024 - Stone is still present within the swale. 8/20/2024 - Observation remains. Crushed stone has migrated further down the swale to Station 171+50. 8/27/2024 - Observation remains. Stone is still present within the swale. 9/3/2024 - Observation remains. 9/10/2024 - Observation remains. Stone is still present within the swale. 9/16/2024 - Observation remains. The contractor indicated that the stone within the swale would be hand removed. 9/23/2024 - Observation remains. It appears as though some stone has migrated further south down the swale. 10/4/2024 - Observation remains. Stone is still present within the swale. 10/8/2024 - Observation remains. Stone is still present within the swale. 10/15/2024 - Observation remains. Stone is covered with vegetation in some areas. 10/29/2024 - Observation remains. Stone is covered with vegetation in some areas. 10/29/2024 - Observation remains.                                                                                                                                                                                                                                                                                                                                                |
|----|------------------------------------------------------------------------------------------------------------------------------|-----------|-----------|----------------------------------------------------------------------------------------------------------|---------------------------------------------------------------------------------------------------------------------------------------------------------------------------------------------------------------------------------------------------------------------------------------------------------------------------------------------------------------------------------------------------------------------------------------------------------------------------------------------------------------------------------------------------------------------------------------------------------------------------------------------------------------------------------------------------------------------------------------------------------------------------------------------------------------------------------------------------------------------------------------------------------------------------------------------------------------------------------------------------------------------------------------------------------------------------------------------------------------------------------------------------------------------------------------------------------------------------------------------------------------------------------------------------------------------------------------------------------------------------------------------------------------------------------------------------------------------------------------------------|
| 43 | Overtopped compost filter tubes and exposed soils beyond the limits of work at Station 105+00 Priority: High                 | 6/7/2024  | 6/14/2024 | Stabilize the area with the approved seed mixture and provide interim stabilization such as straw mulch. | 6/14/2024 - Observation remains. 6/17/2024 - Observation remains. 6/24/2024 - Observation remains. 6/24/2024 - Observation remains. 6/27/2024 - Observation remains. 7/8/2024 - Observation remains. 7/15/2024 - Observation remains. 7/29/2024 - Observation remains. 7/29/2024 - Observation remains. 8/7/2024 - Observation remains. 8/7/2024 - Observation remains. 8/7/2024 - Observation remains. 8/7/2024 - Observation remains. 8/12/2024 - Observation remains. 8/16/2024 - Observation remains. 8/20/2024 - Observation of the approved seed mixture is required at this location. 8/27/2024 - Observation remains. 9/3/2024 - Observation remains. 9/3/2024 - Observation remains. 9/10/2024 - Observation remains. 9/10/2024 - Observation remains. 9/10/2024 - Observation remains. 9/23/2024 - Observation remains. 9/23/2024 - Observation remains. 10/4/2024 - Hydroseed has been applied here; however, the contractor should provide an update on long-term slope stabilization plans. 10/4/2024 - Observation remains. Germination has not been observed. 10/15/2024 - Observation remains. Germination has not been observed. 10/15/2024 - Observation remains. Some germination has been observed but the area is not considered stabilized. 10/29/2024 - Observation remains. Some germination has been observed but the area is not considered stabilized. 10/29/2024 - Observation remains. Some germination has been observed but the area is not considered stabilized. |