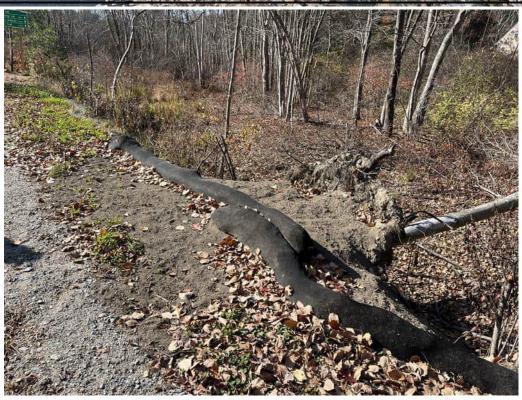

| Item | Location/ Description                                                                                                                                                                                                                                                                                                                                   | Observation Date | Resolution Due Date | Recommended Resolution /<br>Resolution Date                                                            | Comments/Updates                                                                                                                                                                                                                                                                                                                                                                                                                                                                                                                                                    |
|------|---------------------------------------------------------------------------------------------------------------------------------------------------------------------------------------------------------------------------------------------------------------------------------------------------------------------------------------------------------|------------------|---------------------|--------------------------------------------------------------------------------------------------------|---------------------------------------------------------------------------------------------------------------------------------------------------------------------------------------------------------------------------------------------------------------------------------------------------------------------------------------------------------------------------------------------------------------------------------------------------------------------------------------------------------------------------------------------------------------------|
| 61   | Invasive vegetation including Japanese knotweed (Reynoutria japonica), bittersweet (Celastrus orbiculatus), bush honeysuckle (Lonicera spp.), burning bush (Euonymus alatus), purple loosestrife (Lythrum salicaria), glossy buckthorn (Frangula alnus) and garlic mustard (Alliaria petiolata) have been observed throughout the path.  Priority: High | 10/22/2024       | 10/29/2024          | Invasive Species should be removed by manual and/or chemical removal methods                           | 10/29/2024 - Invasive species are present throughout the trail both within upland and Resource Areas. Populations of glossy buckthorn and purple loosestrife are present within the wetland replication area.  11/5/2024 - Observation remains. See update from 10/29/2024.                                                                                                                                                                                                                                                                                         |
|      | Japanese hops (Humulus japonicus ) has been observed throughout the Project and requires removal Priority: High                                                                                                                                                                                                                                         | 10/22/2024       | 10/29/2024          | The Contractor should manage remaining Japanese hops by hand pulling and the application of herbicide. | 10/22/2024 - This Action Item has been reopened due to observations of both dead and living Japanese hops in select locations along the Project. BETA and MassDOT will coordinate further with the Sudbury Conservation Agent to clarify the extents of remaining living vegetation as removal efforts progress. 10/29/2024 - Plants that were observed as alive along Route 117 during the last inspection were observed to be wilting due to winter die back. 11/5/2024 - Observation remains. See update from 10/29/2024.                                        |
| 60   | Multiple piles of wood shavings were observed along the trail shoulders. In some locations, wood shavings are located directly adjacent to Resource Areas.  Priority: High                                                                                                                                                                              | 10/4/2024        | 10/11/2024          | Remove wood shavings from the shoulders.                                                               | 10/8/2024 - Observation remains. Wood shaving that are in the pile at Station 315+00 were observed as migrating down into the adjacent Resource Areas and require removal.  10/15/2024 - Observation remains. Piles of wood shavings are present in multiple locations throughout the trail and wood shavings are present within the Resource Area adjacent to Station 315+00.  10/22/2024 - Observation remains. See previous update.  10/29/2024 - Observation remains. See update from 10/15/2024.  11/5/2024 - Observation remains. See update from 10/15/2024. |