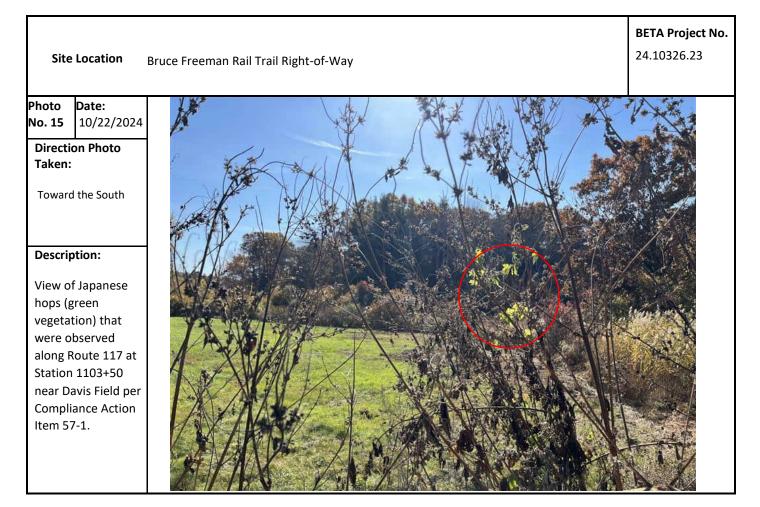

| Item | Location/ Description                                                                                                                                                                                                                                                                                                                                     | Observation Date | Resolution Due Date | Recommended Resolution /<br>Resolution Date                                        | Comments/Updates                                                                                                                                                                                                                                                                                                                                                                                                                                 |
|------|-----------------------------------------------------------------------------------------------------------------------------------------------------------------------------------------------------------------------------------------------------------------------------------------------------------------------------------------------------------|------------------|---------------------|------------------------------------------------------------------------------------|--------------------------------------------------------------------------------------------------------------------------------------------------------------------------------------------------------------------------------------------------------------------------------------------------------------------------------------------------------------------------------------------------------------------------------------------------|
|      | Invasive vegetation including Japanese<br>knotweed ( <i>Reynoutria japonica</i> ), bittersweet<br>( <i>Celastrus orbicultus</i> ), bush honeysuckle<br>( <i>Lonicera</i> spp.), glossy buckthorn ( <i>Frangula</i><br><i>alnus</i> ) and garlic mustard ( <i>Alliaria petiolata</i> )<br>have been observed throughout the path.<br><b>Priority: High</b> | 10/22/2024       | 10/29/2024          | Invasive Species should be removed by<br>manual and/or chemical removal<br>methods |                                                                                                                                                                                                                                                                                                                                                                                                                                                  |
| 57-1 | Japanese hops ( <i>Humulus japonicus</i> ) has been<br>observed throughout the Project and requires<br>removal<br><b>Priority: High</b>                                                                                                                                                                                                                   | 10/22/2024       | 10/22/2024          | remaining Japanese hops by hand<br>pulling and the application of herbicide.       | 10/22/2024 - This Action Item has been reopened due to observations of both dead and living Japanese hops in select<br>locations along the Project, including along Route 117 and within the northernmost extent of the Project. BETA and<br>MassDOT will coordinate further with the Sudbury Conservation Agent to clarify the extents of remaining living<br>vegetation as removal efforts progress.                                           |
| 60   | Multiple piles of wood shavings were<br>observed along the trail shoulders. In some<br>locations, wood shavings are located directly<br>adjacent to Resource Areas.<br><b>Priority: High</b>                                                                                                                                                              | 10/4/2024        | 10/11/2024          | Remove wood shavings from the shoulders.                                           | 10/8/2024 - Observation remains. Wood shaving that are in the pile at Station 315+00 were observed as migrating<br>down into the adjacent Resource Areas and require removal.<br>10/15/2024 - Observation remains. Piles of wood shavings are present in multiple locations throughout the trail and<br>wood shavings are present within the Resource Area adjacent to Station 315+00.<br>10/22/2024 - Observation remains. See previous update. |