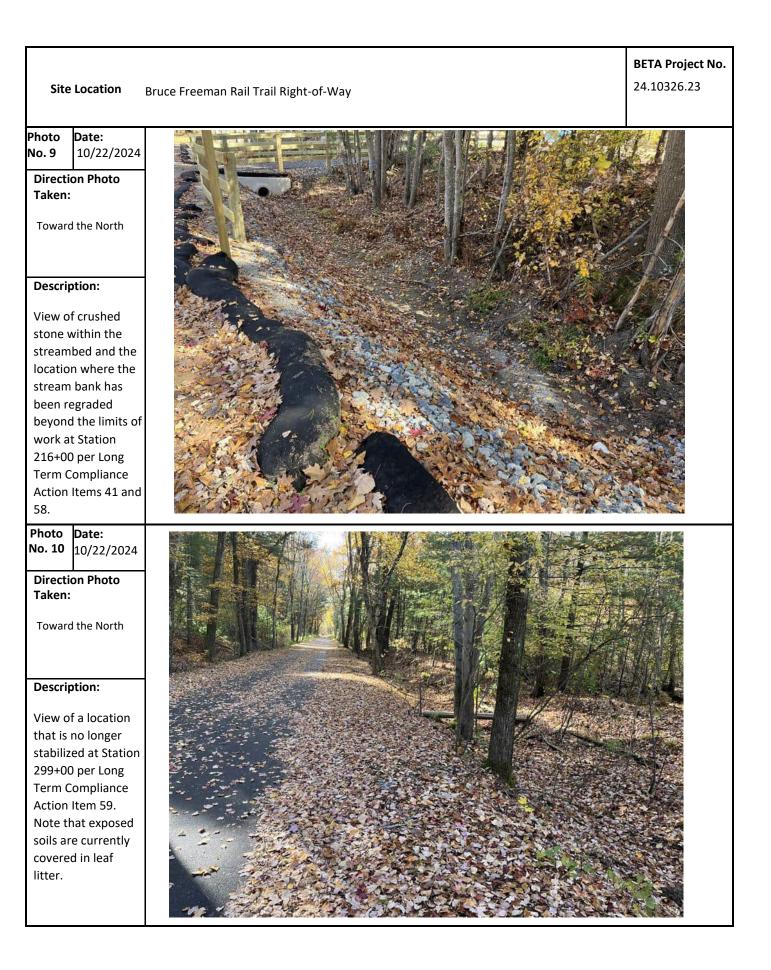

| 58 | Crushed stone used for the dense graded<br>crush stone shoulders has been observed as<br>migrating both onto the path, off the sides of<br>the path, and into the adjacent Resource<br>Areas throughout the Project<br><b>Priority: High</b> | 8/7/2024  | 8/14/2024 | Remove all crushed stone from<br>Resource Areas and develop a plan to<br>cease discharges of stone.                                                                                                                                                                      | <ul> <li>8/12/2024 - Crushed stone is still present in varying amounts throughout the path and on the sides of the path.</li> <li>8/10/2024 - Observation remains.</li> <li>8/20/2024 - Crushed stone has been removed from some adjacent resource areas but is still observed as migrating onto and off of the path in multiple locations throughout the Project.</li> <li>8/27/2024 - Crushed stone has been observed as migrating from the shoulders throughout the path.</li> <li>9/3/2024 - Crushed stone has been observed as migrating both onto the path and off the side of the path in multiple locations. Stone was observed to have discharged to the cattle crossing at Station 190+50 and within the streambed at Station 215+00 to 216+00. Crushed stone was observed to have been placed on the root system of a fallen tree at Station 310+00 near Bank flag #BF4-108.</li> <li>9/10/2024 - Observation remains. Crushed stone is still present within the cattle crossing, the streambed, and on the root system of the fallen tree. Crushed stone continues to migrate on to and off of the path.</li> <li>9/16/2024 - Observation remains. The contractor indicated the locations where crushed stone has migrated off the path will be hand removed and crushed stone will be swept off the path prior to the opening of the trail.</li> <li>9/27/2024 - Observation remains. It does not appear as though crushed stone has migrated onto or off of the path has been removed in any location along the Project. More crushed stone has migrated onto the path throughout significant portions of the path.</li> <li>9/27/2024 - Observation remains. Crushed stone is still located on the side of the path and on the path in varying amounts.</li> <li>10/4/2024 - Crushed stone has been removed from multiple locations along the trail but was still observed on and on the sides of the path.</li> <li>9/15/2024 - Observation remains. Crushed stone is still present in multiple locations on and off the sides of the path.</li> <li>10/4/2024 - Observation remains. Crushed stone is still p</li></ul> |
|----|----------------------------------------------------------------------------------------------------------------------------------------------------------------------------------------------------------------------------------------------|-----------|-----------|--------------------------------------------------------------------------------------------------------------------------------------------------------------------------------------------------------------------------------------------------------------------------|------------------------------------------------------------------------------------------------------------------------------------------------------------------------------------------------------------------------------------------------------------------------------------------------------------------------------------------------------------------------------------------------------------------------------------------------------------------------------------------------------------------------------------------------------------------------------------------------------------------------------------------------------------------------------------------------------------------------------------------------------------------------------------------------------------------------------------------------------------------------------------------------------------------------------------------------------------------------------------------------------------------------------------------------------------------------------------------------------------------------------------------------------------------------------------------------------------------------------------------------------------------------------------------------------------------------------------------------------------------------------------------------------------------------------------------------------------------------------------------------------------------------------------------------------------------------------------------------------------------------------------------------------------------------------------------------------------------------------------------------------------------------------------------------------------------------------------------------------------------------------------------------------------------------------------------------------------------------------------------------------------------------------------------------------------------------------------------------------------------------------------------|
| 42 | Riprap slope extends beyond limits of work<br>along the WF1 Series wetland near flags 103<br>to 107<br>Priority: High                                                                                                                        | 5/28/2024 | 6/4/2024  | The Contractor should confirm if this<br>work was permitted by the<br>Conservation Commission, as it does<br>not appear to be a part of the approved<br>plans/impacts. MassDOT should be<br>consulted on next steps regarding<br>notification and potential restoration. | regraded. 5/31/2024 - Observation remains. 6/7/2024 - Observation remains. 6/17/2024 - During this inspection, additional work in support of the repair/potential replacement of an underlying pipe has was ongoing. It is recommended that the contractor confirm that they have coordinated with the Conservation Commission for this work and provide a restoration plan for the area once work is complete. 6/24/2024 - During this inspection, BETA was informed that the existing cast inon pipe was replaced with a new concrete 12-inch reinforced concrete pipe. It appears that riprap was replaced along the side slopes to mirror conditions observed prior to this inspection. 6/27/2024 - During this inspection, the area was observed to have been rolled and prepared for paving. Hydroseed was applied and plantings were installed. 7/8/2024 - Germination was observed and the area will be monitored for stabilization. See previous updates regarding Conservation Commission coordination. 7/15/2024 - This area could not be assessed due to paving operations ongoing during the inspection. 7/29/2024 - Observation remains. 8/5/2024 - Observation remains. 8/5/2024 - Observation remains. 8/5/2024 - Observation remains. 8/2/2024 - Observation remains. 9/3/2024 - Observation remains. 9/3/2024 - Observation remains. 9/3/2024 - Observation remains. 9/3/2024 - Observation remains. 9/2/2024 - Observation remains. 9/2/2024 - Observation remains. 9/2/2024 - Observation remains. 9/2/2024 - Observation remains. 9/2/202           |