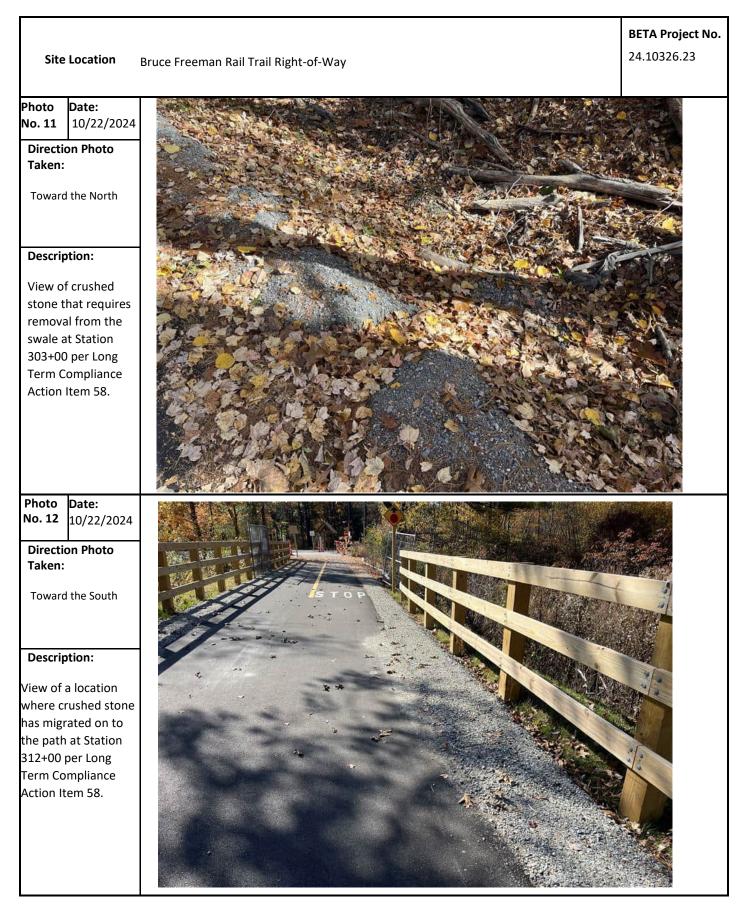

| 58 | Crushed stone used for the dense graded<br>crush stone shoulders has been observed as<br>migrating both onto the path, off the sides of<br>the path, and into the adjacent Resource<br>Areas throughout the Project<br><b>Priority: High</b> | 8/7/2024  | 8/14/2024 | Remove all crushed stone from<br>Resource Areas and develop a plan to<br>cease discharges of stone.                                                                                                                                                                      | <ul> <li>8/12/2024 - Crushed stone is still present in varying amounts throughout the path and on the sides of the path.</li> <li>8/10/2024 - Observation remains.</li> <li>8/20/2024 - Crushed stone has been removed from some adjacent resource areas but is still observed as migrating onto and off of the path in multiple locations throughout the Project.</li> <li>8/27/2024 - Crushed stone has been observed as migrating from the shoulders throughout the path.</li> <li>9/3/2024 - Crushed stone has been observed as migrating both onto the path and off the side of the path in multiple locations. Stone was observed to have discharged to the cattle crossing at Station 190+50 and within the streambed at Station 215+00 to 216+00. Crushed stone was observed to have been placed on the root system of a fallen tree at Station 310+00 near Bank flag #BF4-108.</li> <li>9/10/2024 - Observation remains. Crushed stone is still present within the cattle crossing, the streambed, and on the root system of the fallen tree. Crushed stone continues to migrate on to and off of the path.</li> <li>9/16/2024 - Observation remains. The contractor indicated the locations where crushed stone has migrated off the path will be hand removed and crushed stone will be swept off the path prior to the opening of the trail.</li> <li>9/27/2024 - Observation remains. It does not appear as though crushed stone has migrated onto or off of the path has been removed in any location along the Project. More crushed stone has migrated onto the path throughout significant portions of the path.</li> <li>9/27/2024 - Observation remains. Crushed stone is still located on the side of the path and on the path in varying amounts.</li> <li>10/4/2024 - Crushed stone has been removed from multiple locations along the trail but was still observed on and on the sides of the path.</li> <li>9/15/2024 - Observation remains. Crushed stone is still present in multiple locations on and off the sides of the path.</li> <li>10/4/2024 - Observation remains. Crushed stone is still p</li></ul> |
|----|----------------------------------------------------------------------------------------------------------------------------------------------------------------------------------------------------------------------------------------------|-----------|-----------|--------------------------------------------------------------------------------------------------------------------------------------------------------------------------------------------------------------------------------------------------------------------------|------------------------------------------------------------------------------------------------------------------------------------------------------------------------------------------------------------------------------------------------------------------------------------------------------------------------------------------------------------------------------------------------------------------------------------------------------------------------------------------------------------------------------------------------------------------------------------------------------------------------------------------------------------------------------------------------------------------------------------------------------------------------------------------------------------------------------------------------------------------------------------------------------------------------------------------------------------------------------------------------------------------------------------------------------------------------------------------------------------------------------------------------------------------------------------------------------------------------------------------------------------------------------------------------------------------------------------------------------------------------------------------------------------------------------------------------------------------------------------------------------------------------------------------------------------------------------------------------------------------------------------------------------------------------------------------------------------------------------------------------------------------------------------------------------------------------------------------------------------------------------------------------------------------------------------------------------------------------------------------------------------------------------------------------------------------------------------------------------------------------------------------|
| 42 | Riprap slope extends beyond limits of work<br>along the WF1 Series wetland near flags 103<br>to 107<br>Priority: High                                                                                                                        | 5/28/2024 | 6/4/2024  | The Contractor should confirm if this<br>work was permitted by the<br>Conservation Commission, as it does<br>not appear to be a part of the approved<br>plans/impacts. MassDOT should be<br>consulted on next steps regarding<br>notification and potential restoration. | regraded. 5/31/2024 - Observation remains. 6/7/2024 - Observation remains. 6/17/2024 - During this inspection, additional work in support of the repair/potential replacement of an underlying pipe has was ongoing. It is recommended that the contractor confirm that they have coordinated with the Conservation Commission for this work and provide a restoration plan for the area once work is complete. 6/24/2024 - During this inspection, BETA was informed that the existing cast inon pipe was replaced with a new concrete 12-inch reinforced concrete pipe. It appears that riprap was replaced along the side slopes to mirror conditions observed prior to this inspection. 6/27/2024 - During this inspection, the area was observed to have been rolled and prepared for paving. Hydroseed was applied and plantings were installed. 7/8/2024 - Germination was observed and the area will be monitored for stabilization. See previous updates regarding Conservation Commission coordination. 7/15/2024 - This area could not be assessed due to paving operations ongoing during the inspection. 7/29/2024 - Observation remains. 8/5/2024 - Observation remains. 8/5/2024 - Observation remains. 8/5/2024 - Observation remains. 8/2/2024 - Observation remains. 9/3/2024 - Observation remains. 9/3/2024 - Observation remains. 9/3/2024 - Observation remains. 9/3/2024 - Observation remains. 9/2/2024 - Observation remains. 9/2/2024 - Observation remains. 9/2/2024 - Observation remains. 9/2/2024 - Observation remains. 9/2/202           |