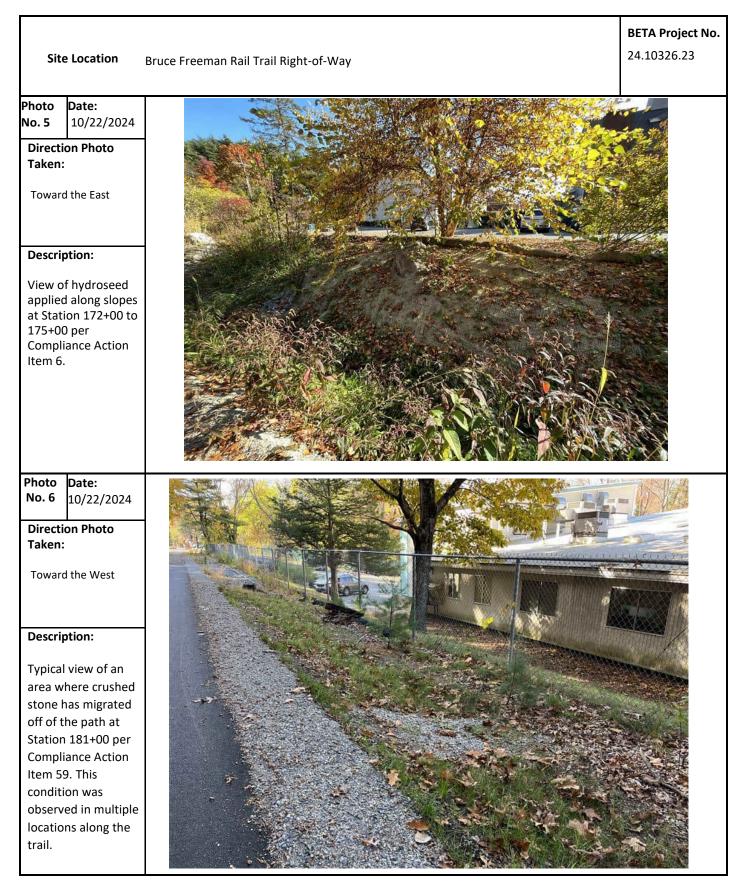

|   | 6 1   | xposed sediment slope at Station 172+00 to<br>75+00<br>riority: High                                             | 5/8/2024  | 5/15/2024                              | Install temporary sediment controls<br>along the slope such as jute netting<br>and/or straw following the application<br>of seed. | <ul> <li>S/16/2024 - Observation remains.</li> <li>S/21/2024 - Observation remains.</li> <li>S/28/2024 - Partial germination was observed.</li> <li>S/31/2024 - Partial germination was observed.</li> <li>S/31/2024 - Further earthwork has occurred and soils require stabilization.</li> <li>6/1/2024 - Observation remains.</li> <li>6/1/2024 - Observation remains.</li> <li>6/2/2024 - Observation remains.</li> <li>6/2/2024 - Observation remains.</li> <li>6/2/2024 - The area has been regraded and loam has been spread. New trees have been planted upgradient of the swale.</li> <li>Stabilization is still required.</li> <li>7/8/2024 - Observation remains.</li> <li>6/2/2024 - Observation remains.</li> <li>7/2/2024 - Observation remains.</li> <li>8/5/2024 - Observation remains.</li> <li>8/7/2024 - Observation remains.</li> <li>8/7/2024 - Observation remains.</li> <li>8/7/2024 - Observation remains.</li> <li>8/7/2024 - Observation remains.</li> <li>8/16/2024 - Observation remains.</li> <li>8/16/2024 - Observation remains.</li> <li>8/16/2024 - Observation remains.</li> <li>8/20204 - Vegetation that is present in this location generally consists of lady's thumb smartweed, a non-native species. Removal of non-native species and application of the approved seed mixture is required at this location.</li> <li>9/21/2024 - Observation remains. The contractor reached out hydroseed has been applied to this area.</li> <li>10/4/2024 - Hydroseed has been applied to this area.</li> <li>10/2/2024 - Observation remains. See 9/3/202</li></ul> |
|---|-------|------------------------------------------------------------------------------------------------------------------|-----------|----------------------------------------|-----------------------------------------------------------------------------------------------------------------------------------|------------------------------------------------------------------------------------------------------------------------------------------------------------------------------------------------------------------------------------------------------------------------------------------------------------------------------------------------------------------------------------------------------------------------------------------------------------------------------------------------------------------------------------------------------------------------------------------------------------------------------------------------------------------------------------------------------------------------------------------------------------------------------------------------------------------------------------------------------------------------------------------------------------------------------------------------------------------------------------------------------------------------------------------------------------------------------------------------------------------------------------------------------------------------------------------------------------------------------------------------------------------------------------------------------------------------------------------------------------------------------------------------------------------------------------------------------------------------------------------------------------------------------------------------------------------------------------------------------------------------------------------------------------------------------------------------------------------------------------------------------------------------------------------------------------------------------------------------------------------------------------------------------------------------------------------------------------------------------------------------------------------------------------------------------------------------------------------------------------------------------------------|
| 5 | 52 at | lopes along the driveway to the parking lot<br>t Station 216+50 requires stabilization<br><b>riority: Medium</b> | 7/29/2024 | <b>Resolved: 10/4/2024</b><br>8/6/2024 | Install erosion control blanket and place<br>seed.                                                                                | <ul> <li>8/5/2024 - Observation remains.</li> <li>8/7/2024 - Observation remains.</li> <li>8/12/2024 - Observation remains.</li> <li>8/16/2024 - Observation remains.</li> <li>8/20/2024 - Observation remains.</li> <li>8/20/2024 - Observation remains.</li> <li>9/20/2024 - Observation remains.</li> <li>9/3/2024 - Observation remains.</li> <li>9/3/2024 - Observation remains.</li> <li>9/10/2024 - Observation remains. Some germination has been observed at this location.</li> <li>9/3/2024 - Observation remains. See previous update.</li> <li>10/4/2024 - The slopes have become sufficiently stabilized with vegetation.</li> </ul>                                                                                                                                                                                                                                                                                                                                                                                                                                                                                                                                                                                                                                                                                                                                                                                                                                                                                                                                                                                                                                                                                                                                                                                                                           |

| 58 | Crushed stone used for the dense graded<br>crush stone shoulders has been observed as<br>migrating both onto the path, off the sides of<br>the path, and into the adjacent Resource<br>Areas throughout the Project<br><b>Priority: High</b> | 8/7/2024  | 8/14/2024 | Remove all crushed stone from<br>Resource Areas and develop a plan to<br>cease discharges of stone.                                                                                                                                                                      | <ul> <li>8/12/2024 - Crushed stone is still present in varying amounts throughout the path and on the sides of the path.</li> <li>8/10/2024 - Observation remains.</li> <li>8/20/2024 - Crushed stone has been removed from some adjacent resource areas but is still observed as migrating onto and off of the path in multiple locations throughout the Project.</li> <li>8/27/2024 - Crushed stone has been observed as migrating from the shoulders throughout the path.</li> <li>9/3/2024 - Crushed stone has been observed as migrating both onto the path and off the side of the path in multiple locations. Stone was observed to have discharged to the cattle crossing at Station 190+50 and within the streambed at Station 215+00 to 216+00. Crushed stone was observed to have been placed on the root system of a fallen tree at Station 310+00 near Bank flag #BF4-108.</li> <li>9/10/2024 - Observation remains. Crushed stone is still present within the cattle crossing, the streambed, and on the root system of the fallen tree. Crushed stone continues to migrate on to and off of the path.</li> <li>9/16/2024 - Observation remains. The contractor indicated the locations where crushed stone has migrated off the path will be hand removed and crushed stone will be swept off the path prior to the opening of the trail.</li> <li>9/27/2024 - Observation remains. It does not appear as though crushed stone has migrated onto or off of the path has been removed in any location along the Project. More crushed stone has migrated onto the path throughout significant portions of the path.</li> <li>9/27/2024 - Observation remains. Crushed stone is still located on the side of the path and on the path in varying amounts.</li> <li>10/4/2024 - Crushed stone has been removed from multiple locations along the trail but was still observed on and on the sides of the path.</li> <li>9/15/2024 - Observation remains. Crushed stone is still present in multiple locations on and off the sides of the path.</li> <li>10/4/2024 - Observation remains. Crushed stone is still p</li></ul> |
|----|----------------------------------------------------------------------------------------------------------------------------------------------------------------------------------------------------------------------------------------------|-----------|-----------|--------------------------------------------------------------------------------------------------------------------------------------------------------------------------------------------------------------------------------------------------------------------------|------------------------------------------------------------------------------------------------------------------------------------------------------------------------------------------------------------------------------------------------------------------------------------------------------------------------------------------------------------------------------------------------------------------------------------------------------------------------------------------------------------------------------------------------------------------------------------------------------------------------------------------------------------------------------------------------------------------------------------------------------------------------------------------------------------------------------------------------------------------------------------------------------------------------------------------------------------------------------------------------------------------------------------------------------------------------------------------------------------------------------------------------------------------------------------------------------------------------------------------------------------------------------------------------------------------------------------------------------------------------------------------------------------------------------------------------------------------------------------------------------------------------------------------------------------------------------------------------------------------------------------------------------------------------------------------------------------------------------------------------------------------------------------------------------------------------------------------------------------------------------------------------------------------------------------------------------------------------------------------------------------------------------------------------------------------------------------------------------------------------------------------|
| 42 | Riprap slope extends beyond limits of work<br>along the WF1 Series wetland near flags 103<br>to 107<br>Priority: High                                                                                                                        | 5/28/2024 | 6/4/2024  | The Contractor should confirm if this<br>work was permitted by the<br>Conservation Commission, as it does<br>not appear to be a part of the approved<br>plans/impacts. MassDOT should be<br>consulted on next steps regarding<br>notification and potential restoration. | regraded. 5/31/2024 - Observation remains. 6/7/2024 - Observation remains. 6/17/2024 - During this inspection, additional work in support of the repair/potential replacement of an underlying pipe has was ongoing. It is recommended that the contractor confirm that they have coordinated with the Conservation Commission for this work and provide a restoration plan for the area once work is complete. 6/24/2024 - During this inspection, BETA was informed that the existing cast inon pipe was replaced with a new concrete 12-inch reinforced concrete pipe. It appears that riprap was replaced along the side slopes to mirror conditions observed prior to this inspection. 6/27/2024 - During this inspection, the area was observed to have been rolled and prepared for paving. Hydroseed was applied and plantings were installed. 7/8/2024 - Germination was observed and the area will be monitored for stabilization. See previous updates regarding Conservation Commission coordination. 7/15/2024 - This area could not be assessed due to paving operations ongoing during the inspection. 7/29/2024 - Observation remains. 8/5/2024 - Observation remains. 8/5/2024 - Observation remains. 8/5/2024 - Observation remains. 8/2/2024 - Observation remains. 9/3/2024 - Observation remains. 9/3/2024 - Observation remains. 9/3/2024 - Observation remains. 9/3/2024 - Observation remains. 9/2/2024 - Observation remains. 9/2/2024 - Observation remains. 9/2/2024 - Observation remains. 9/2/2024 - Observation remains. 9/2/202           |