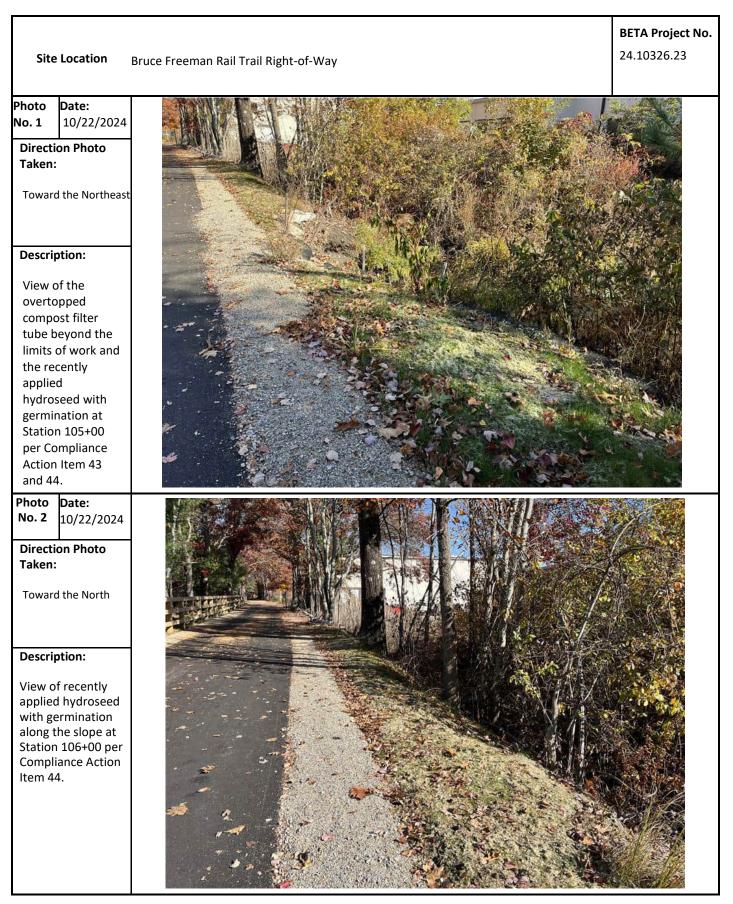

| 53 | Stone was observed requiring removal from<br>the swale on the east side of the trail at<br>Station 172+00 to 173+00<br><b>Priority: High</b> | 7/29/2024 | 8/6/2024  | Remove stone from the swale.                                                                                   | <ul> <li>8/5/2024 - Observation remains.</li> <li>8/7/2024 - Observation remains.</li> <li>8/12/2024 - Observation remains. Material was observed to have migrated within the swale to Station 173+50.</li> <li>8/16/2024 - Observation remains. Crushed stone has migrated further down the swale to Station 171+50.</li> <li>8/20/2024 - Observation remains. Stone is still present within the swale.</li> <li>9/3/2024 - Observation remains.</li> <li>9/10/2024 - Observation remains. Stone is still present within the swale.</li> <li>9/3/2024 - Observation remains. The contractor indicated that the stone within the swale would be hand removed.</li> <li>9/2/2024 - Observation remains. It appears as though some stone has migrated further south down the swale.</li> <li>10/4/2024 - Observation remains. Stone is still present within the swale.</li> <li>10/4/2024 - Observation remains.</li> <li>10/15/2024 - Observation remains.</li> <li>10/15/2024 - Observation remains.</li> <li>10/15/2024 - Observation remains.</li> <li>10/22/2024 - Observation remains.</li> <li>10/2024 - Observation remains.</li> <li>10/22/2024 - Observation remains.</li> <li>10/22/2024 - Observation remains.</li> <li>10/22/2024 - Observation remains.</li> <li>10/22/2024 - Observation remains.</li> </ul>                                                                                                                                                                                            |
|----|----------------------------------------------------------------------------------------------------------------------------------------------|-----------|-----------|----------------------------------------------------------------------------------------------------------------|---------------------------------------------------------------------------------------------------------------------------------------------------------------------------------------------------------------------------------------------------------------------------------------------------------------------------------------------------------------------------------------------------------------------------------------------------------------------------------------------------------------------------------------------------------------------------------------------------------------------------------------------------------------------------------------------------------------------------------------------------------------------------------------------------------------------------------------------------------------------------------------------------------------------------------------------------------------------------------------------------------------------------------------------------------------------------------------------------------------------------------------------------------------------------------------------------------------------------------------------------------------------------------------------------------------------------------------------------------------------------------------------------------------------------------------------------------------------------------------------------------------------------------------------------------------------------------------------------------------------------------------------------------------------------------------------------------------------------------------------|
| 43 | Overtopped compost filter tubes and<br>exposed soils beyond the limits of work at<br>Station 105+00<br><b>Priority: High</b>                 | 6/7/2024  | 6/14/2024 | Stabilize the area with the approved<br>seed mixture and provide interim<br>stabilization such as straw mulch. | 6/14/2024 - Observation remains.<br>6/17/2024 - Observation remains.<br>6/24/2024 - Observation remains.<br>6/27/2024 - Observation remains.<br>7/5/2024 - Observation remains.<br>7/5/2024 - Observation remains.<br>8/5/2024 - Observation remains.<br>8/5/2024 - Observation remains.<br>8/7/2024 - Observation remains.<br>8/12/2024 - Observation remains.<br>8/12/2024 - Observation remains.<br>8/20/2024 - Observation remains.<br>9/3/2024 - Observation remains.<br>9/3/2024 - Observation remains.<br>9/3/2024 - Observation remains.<br>9/10/2024 - Observation remains.<br>9/23/2024 - Observation remains.<br>10/4/2024 - Hydroseed has been applied here; however, the contractor should provide an update on long-term slope<br>stabilization plans.<br>10/3/2024 - Observation remains. Germination has not been observed.<br>10/15/2024 - Observation remains. Germination has not been observed.<br>10/22/2024 - Observation remains. Germination has not been observed. |

| 44 | Slopes require stabilization / additional seed<br>due to lack of compost filter tubes at 105+00<br>and 106+00<br><b>Priority: High</b> | 6/7/2024 | 6/14/2024 | Stabilize the slope with the approved<br>seed mixture and provide interim<br>stabilization such as straw mulch. | 6/14/2024 - Observation remains.<br>6/21/2024 - Observation remains.<br>6/24/2024 - Observation remains.<br>6/27/2024 - Observation remains.<br>7/8/2024 - Observation remains.<br>7/15/2024 - Observation remains.<br>7/29/2024 - Regrowth of vegetation has been observed in this area. This item will remain open until the area is fully<br>stabilized.<br>8/5/2024 - Observation remains.<br>8/7/2024 - Observation remains.<br>8/2/2024 - Observation remains.<br>8/20/2024 - Application of the approved seed mixture is required at this location.<br>8/27/2024 - Vegetation remains.<br>8/20/2024 - Observation remains.<br>8/20/2024 - Observation remains.<br>8/2/2024 - Observation remains.<br>8/2/2024 - Observation remains.<br>9/10/2024 - Observation remains.<br>9/10/2024 - Observation remains.<br>9/23/2024 - Observation remains.<br>Application of the approved seed mixture is require at this location.<br>9/16/2024 - Observation remains.<br>9/27/2024 - Observation remains. Application of the approved seed mixture is require at this location.<br>9/27/2024 - Observation remains. Application of the approved seed mixture is require at this location.<br>9/27/2024 - Observation remains. Application of the approved seed mixture is require at this location.<br>9/27/2024 - Observation remains. Application of the approved seed mixture is require at this location.<br>9/27/2024 - Observation remains. Application of the approved seed mixture is require at this location.<br>10/4/2024 - Hydroseed has been applied here and the item will remain open until the area is fully stabilized.<br>10/4/2024 - Hydroseed has been applied here and the item served.<br>10/15/2024 - Observation remains. Germination has not been observed.<br>10/22/2024 - Observation remains. Some germination has not been observed.<br>10/22/2024 - Observation remains. Some germination has been observed.                                                                    |
|----|----------------------------------------------------------------------------------------------------------------------------------------|----------|-----------|-----------------------------------------------------------------------------------------------------------------|--------------------------------------------------------------------------------------------------------------------------------------------------------------------------------------------------------------------------------------------------------------------------------------------------------------------------------------------------------------------------------------------------------------------------------------------------------------------------------------------------------------------------------------------------------------------------------------------------------------------------------------------------------------------------------------------------------------------------------------------------------------------------------------------------------------------------------------------------------------------------------------------------------------------------------------------------------------------------------------------------------------------------------------------------------------------------------------------------------------------------------------------------------------------------------------------------------------------------------------------------------------------------------------------------------------------------------------------------------------------------------------------------------------------------------------------------------------------------------------------------------------------------------------------------------------------------------------------------------------------------------------------------------------------------------------------------------------------------------------------------------------------------------------------------------------------------------------------------------------------------------------------------------------------------------------------------------------------------------------------------------------------------------------------------------------------------------------------------------------------------------------------------------------------------------------------------------------------------------|
| 47 | Slope stabilization required due to condition<br>of compost filter tubes at Station 265+50 and<br>273+00<br><b>Priority: High</b>      | 6/7/2024 | 6/14/2024 | Stabilize the slope with the approved<br>seed mixture and provide interim<br>stabilization such as straw mulch. | 6/14/2024 - Observation remains.<br>6/17/2024 - Observation remains.<br>6/24/2024 - Observation remains.<br>6/27/2024 - Observation remains.<br>7/15/2024 - Observation remains.<br>7/15/2024 - Observation remains.<br>7/29/2024 - Observation remains.<br>8/5/2024 - Observation remains.<br>8/7/2024 - Regrowth of vegetation has been observed in this area. This item will remain open until the area is fully<br>stabilized.<br>8/12/2024 - Observation remains.<br>8/16/2024 - Observation remains.<br>9/20/2024 - Observation remains.<br>9/3/2024 - Observation remains.<br>9/10/2024 - Observation remains.<br>9/10/2024 - Observation remains.<br>9/16/2024 - Observation remains.<br>9/27/2024 - Observation remains. The contractor indicated hydroseed will be applied here soon.<br>10/4/2024 - Observation remains. Hydroseed has not been applied to this area.<br>10/8/2024 - Observation remains. See previous update.<br>10/22/2024 - Observation remains.<br>9/22/2024 - Observation remains.<br>9/22/2024 - Observation remains.<br>9/22/2024 - Observation remains.<br>9/22 |