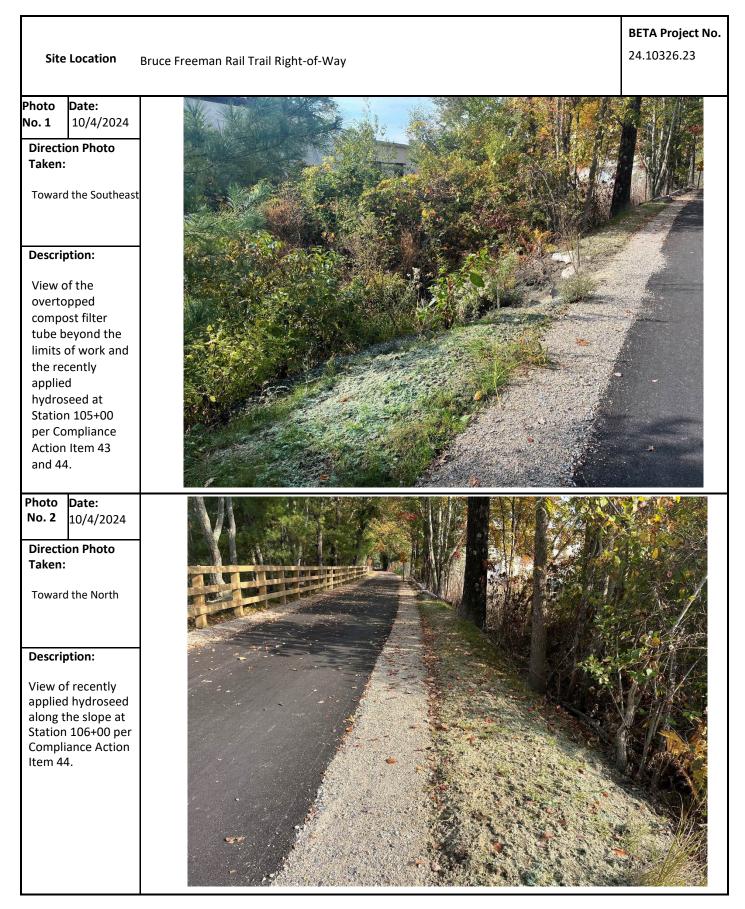

| 43 | Overtopped compost filter tubes and<br>exposed soils beyond the limits of work at<br>Station 105+00<br><b>Priority: High</b>           | 6/7/2024 | 6/14/2024 | Stabilize the area with the approved<br>seed mixture and provide interim<br>stabilization such as straw mulch.  | 6/14/2024 - Observation remains.<br>6/17/2024 - Observation remains.<br>6/24/2024 - Observation remains.<br>6/24/2024 - Observation remains.<br>7/8/2024 - Observation remains.<br>7/15/2024 - Observation remains.<br>7/29/2024 - Observation remains.<br>8/7/2024 - Observation remains.<br>8/12/2024 - Observation remains.<br>8/12/2024 - Observation remains.<br>8/12/2024 - Observation remains.<br>8/2024 - Observation remains.<br>8/2024 - Observation remains.<br>8/2024 - Observation remains.<br>8/202024 - Observation remains.<br>8/20/2024 - Observation remains.<br>9/16/2024 - Observation remains.<br>9/27/2024 - Observation remains.<br>9/3/2024 - Observation remains.<br>9/23/2024 - Observation remains. |
|----|----------------------------------------------------------------------------------------------------------------------------------------|----------|-----------|-----------------------------------------------------------------------------------------------------------------|--------------------------------------------------------------------------------------------------------------------------------------------------------------------------------------------------------------------------------------------------------------------------------------------------------------------------------------------------------------------------------------------------------------------------------------------------------------------------------------------------------------------------------------------------------------------------------------------------------------------------------------------------------------------------------------------------------------------------------------------------------------------------------------------------------------------------------------------------------------------------------------------------------------------------------------------------------------------------------------------------------------------------------------------------------------------------------------------------------------------------------------|
| 44 | Slopes require stabilization / additional seed<br>due to lack of compost filter tubes at 105+00<br>and 106+00<br><b>Priority: High</b> | 6/7/2024 | 6/14/2024 | Stabilize the slope with the approved<br>seed mixture and provide interim<br>stabilization such as straw mulch. | 6/14/2024 - Observation remains.<br>6/17/2024 - Observation remains.<br>6/24/2024 - Observation remains.<br>6/24/2024 - Observation remains.<br>7/8/2024 - Observation remains.<br>7/15/2024 - Observation remains.<br>7/29/2024 - Regrowth of vegetation has been observed in this area. This item will remain open until the area is fully<br>stabilized.<br>8/5/2024 - Observation remains.<br>8/16/2024 - Observation remains.<br>8/12/2024 - Application remains.<br>8/12/2024 - Observation remains.<br>8/20/2024 - Application fem approved seed mixture is required at this location.<br>8/27/2024 - Vegetation has partially stabilized this area; however, seed should be applied.<br>9/3/2024 - Observation remains.<br>8/27/2024 - Observation remains.<br>8/27/2024 - Observation remains.<br>8/27/2024 - Observation remains.<br>9/10/2024 - Observation remains.<br>9/10/2024 - Observation remains.<br>9/10/2024 - Observation remains.<br>9/23/2024 - Observation remains.<br>9/23/2024 - Observation remains.                                                                                                      |