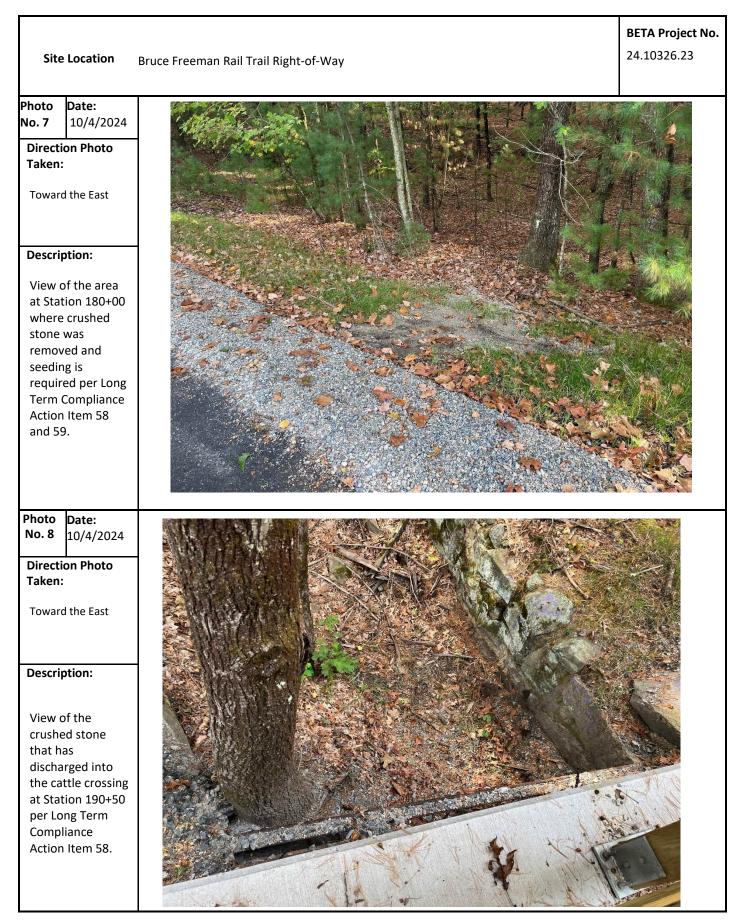

| 5 | Crushed stone used for the dense graded<br>crush stone shoulders has been observed as<br>migrating both onto the path, off the sides of<br>the path, and into the adjacent Resource<br>Areas throughout the Project<br><b>Priority: High</b> | 8/7/2024  | 8/14/2024 | Remove all crushed stone from<br>Resource Areas and develop a plan to<br>cease discharges of stone.                                                                                                                                                                      | <ul> <li>8/12/2024 - Crushed stone is still present in varying amounts throughout the path and on the sides of the path.</li> <li>8/16/2024 - Observation remains.</li> <li>8/20/2024 - Crushed stone has been removed from some adjacent resource areas but is still observed as migrating onto and off of the path in multiple locations throughout the Project.</li> <li>8/27/2024 - Crushed stone has been observed as migrating from the shoulders throughout the path.</li> <li>9/3/2024 - Crushed stone was observed to as migrating from the shoulders throughout the path.</li> <li>9/3/2024 - Crushed stone was observed to have discharged to the cattle crossing at Station 190+50 and within the streambed at Station 215+00 to 216+00. Crushed stone was observed to have been placed on the root system of a fallen tree at Station 310+00 near Bank flag #BF4-108.</li> <li>9/10/2024 - Observation remains. Crushed stone continues to migrate on to and off of the path.</li> <li>9/16/2024 - Observation remains. The contractor indicated the locations where crushed stone has migrated off the path will be hand removed and crushed stone at hough crushed stone that has migrated onto or off of the path has been removed in any location along the Project. More crushed stone has migrated onto the path throughout significant portions of the path.</li> <li>9/27/2024 - Observation remains. Crushed stone is still located on the side of the path and on the path in varying amounts.</li> <li>10/4/2024 - Observation remains. Crushed stone is still located on the side of the path and on the path in varying amounts.</li> </ul>                                                                                                                                                                                                                                                                                                                                                                                                                                                                                                                                            |
|---|----------------------------------------------------------------------------------------------------------------------------------------------------------------------------------------------------------------------------------------------|-----------|-----------|--------------------------------------------------------------------------------------------------------------------------------------------------------------------------------------------------------------------------------------------------------------------------|------------------------------------------------------------------------------------------------------------------------------------------------------------------------------------------------------------------------------------------------------------------------------------------------------------------------------------------------------------------------------------------------------------------------------------------------------------------------------------------------------------------------------------------------------------------------------------------------------------------------------------------------------------------------------------------------------------------------------------------------------------------------------------------------------------------------------------------------------------------------------------------------------------------------------------------------------------------------------------------------------------------------------------------------------------------------------------------------------------------------------------------------------------------------------------------------------------------------------------------------------------------------------------------------------------------------------------------------------------------------------------------------------------------------------------------------------------------------------------------------------------------------------------------------------------------------------------------------------------------------------------------------------------------------------------------------------------------------------------------------------------------------------------------------------------------------------------------------------------------------------------------------------------------------------------------------------------------------------------------------------------------------------------------------------------------------------------------------------------------------------------------------------------------------------------------------------------------|
|   | Riprap slope extends beyond limits of work along the WF1 Series wetland near flags 103 to 107         Priority: High                                                                                                                         | 5/28/2024 | 6/4/2024  | The Contractor should confirm if this<br>work was permitted by the<br>Conservation Commission, as it does<br>not appear to be a part of the approved<br>plans/impacts. MassDOT should be<br>consulted on next steps regarding<br>notification and potential restoration. | the sides of the trail in several locations.<br>5/31/2024 - Observation remains.<br>6/17/2024 - Observation remains.<br>6/17/2024 - During this inspection, additional work in support of the repair/potential replacement of an underlying<br>pipe has was ongoing. It is recommended that the contractor confirm that they have coordinated with the<br>Conservation Commission for this work and provide a restoration plan for the area once work is complete.<br>6/24/2024 - During this inspection, BETA was informed that the existing cast iron pipe was replaced with a new<br>concrete 12-inch reinforced concrete pipe. It appears that riprap was replaced along the side slopes to mirror<br>conditions observed prior to this inspection.<br>6/27/2024 - During this inspection, the area was observed to have been rolled and prepared for paving. Hydroseed<br>was applied and plantings were installed.<br>7/8/2024 - Germination was observed and the area will be monitored for stabilization. See previous updates regarding<br>Conservation Commission coordination.<br>7/15/2024 - This area could not be assessed due to paving operations ongoing during the inspection.<br>7/22/2024 - Observation remains.<br>8/5/2024 - Observation remains.<br>8/5/2024 - Observation remains.<br>8/2/2024 - Observation remains.<br>9/3/2024 - Observation remains.<br>9/3/2024 - Observation remains.<br>9/3/2024 - Observation remains.<br>9/2/2024 - Observation rem |

10/4/2024 - At the time of the Site visit, no work was occurring.

IV. Status of Existing BMPs Control Measure (These are examples; list Cleaning or Repair Needed (yes Comments/Recommendations from the EM measures specific to the project) no n/a) Perimeter erosion and sedimentation control measures were installed at the commencement of the Project and are in varying conditions across the Site; however, they were generally observed to be degraded. While areas upgradient of degraded controls are temporarily stabilized at some locations, several discharges of sediment beyond the limits of work were observed including at Stations 172+00 to 173+00, with the cattle crossing at Station 190+50, within the streambed at Station 215+00 to 216+00 and multiple other locations along the path. It is recommended that the contractor repair erosion and sedimentation control measures where breaches are occurring and where Perimeter Controls Yes stabilization has not been achieved. Areas where stabilization has commenced should be monitored for germination, as replacement of erosion controls may not be required if stabilization is achieved. Perimeter controls were generally in degraded condition along culverts, streams, and cattle crossings. New perimeter controls were added on 6/27/2024 at Stations 310+00 through 311+00 as requested. New erosion controls have been installed between the path and the crushed stone shoulders at Station 216+00 to 217+50. Inlet Protection Measures No Stabilized Construction Entrances No Stockpile Protections No Dust Control No Street Sweeping Yes Crushed stone was observed on the path throughout the Project in varying volumes. Dewatering Controls No Construction Equipment and Material Storage No Construction and Domestic Waste Storage No and Collection Location of Sanitary Waste Facilities No Washout Areas No Fertilizers, Herbicides, and Landscape N/A Varying degrees of stabilization are present within areas that were constructed/graded as part of the Project. Stabilization efforts are required at Station 105+00 to 106+00, Stations 172+00 to 175+00, Station 217+45, and Station 265+50 to 273+00. Stabilization has commenced via application of hydroseed at the majority of these locations and Stabilization of Exposed Soil Yes should be monitored for successful establishment. Multiple areas throughout the path have been observed as no longer stabilized due to herbicide application, seed should be spread in these locations to stabilize the areas. As noted in Action Items 41 and 42, it appears that work has been conducted beyond the limits of work approved under the Order of Conditions. These areas will require Overall Adherence to Environmental Permits Yes coordination amongst the Project Team to confirm if any restoration is required.