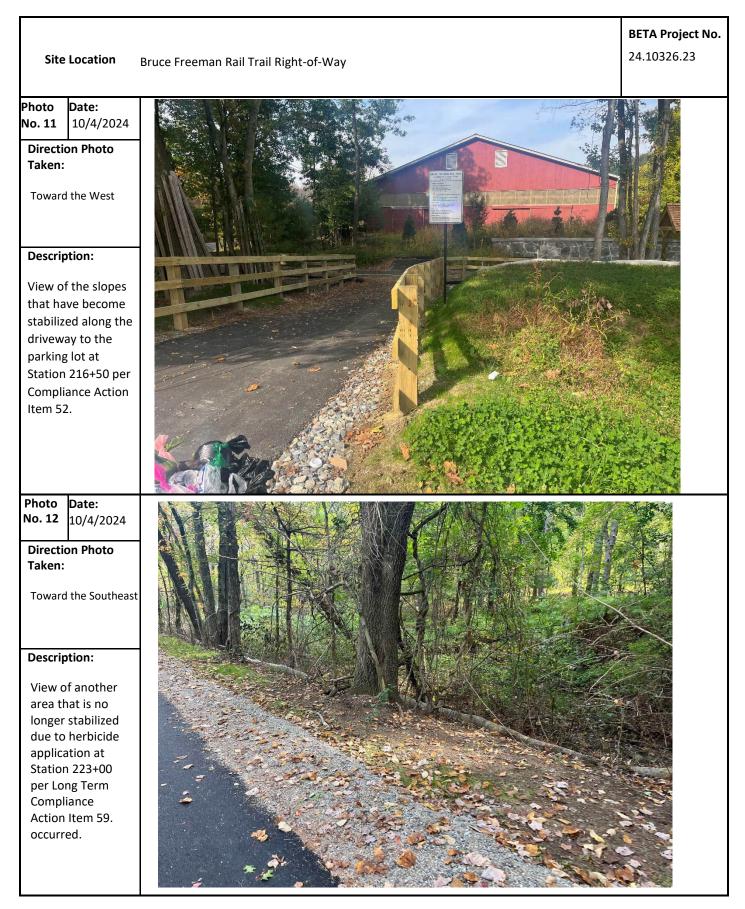

| 52   | Slopes along the driveway to the parking lot<br>at Station 216+50 requires stabilization<br><b>Priority: Medium</b> | 7/29/2024        | <b>Resolved: 10/4/2024</b><br>8/6/2024 | Install erosion control blanket and place<br>seed.                                                    | <ul> <li>8/5/2024 - Observation remains.</li> <li>8/7/2024 - Observation remains.</li> <li>8/12/2024 - Observation remains.</li> <li>8/16/2024 - Observation remains.</li> <li>8/20/2024 - Observation remains. Erosion controls have been installed between the slope and the downgradient stream, but seed is still required.</li> <li>8/27/2024 - Observation remains.</li> <li>9/3/2024 - Observation remains.</li> <li>9/10/2024 - Observation remains.</li> <li>9/12/2024 - Observation remains.</li> <li>9/12/2024 - Observation remains. Some germination has been observed at this location.</li> <li>9/23/2024 - Observation remains. See previous update.</li> <li>10/4/2024 - The slopes have become sufficiently stabilized with vegetation.</li> </ul>                                                                                                                                                                                                                                                                                                                                                                                                                                                                                                            |
|------|---------------------------------------------------------------------------------------------------------------------|------------------|----------------------------------------|-------------------------------------------------------------------------------------------------------|---------------------------------------------------------------------------------------------------------------------------------------------------------------------------------------------------------------------------------------------------------------------------------------------------------------------------------------------------------------------------------------------------------------------------------------------------------------------------------------------------------------------------------------------------------------------------------------------------------------------------------------------------------------------------------------------------------------------------------------------------------------------------------------------------------------------------------------------------------------------------------------------------------------------------------------------------------------------------------------------------------------------------------------------------------------------------------------------------------------------------------------------------------------------------------------------------------------------------------------------------------------------------------------------------------------------------------------------------------------------------------------------------------------------------------------------------------------------------------------------------------------------------------------------|
|      |                                                                                                                     | Typically, th    | ese items require coordination wit     | h MassDEP. If so, remove once app                                                                     | roval is obtained from MassDEP                                                                                                                                                                                                                                                                                                                                                                                                                                                                                                                                                                                                                                                                                                                                                                                                                                                                                                                                                                                                                                                                                                                                                                                                                                                                                                                                                                                                                                                                                                              |
| ltem | Location/ Description                                                                                               | Observation Date | Resolution Due Date                    | Recommended/Discussed<br>Resolution                                                                   | Comments/Updates                                                                                                                                                                                                                                                                                                                                                                                                                                                                                                                                                                                                                                                                                                                                                                                                                                                                                                                                                                                                                                                                                                                                                                                                                                                                                                                                                                                                                                                                                                                            |
| 59   | Multiple locations of exposed soils along the<br>Project corridor require stabilization<br><b>Priority: High</b>    | 9/3/2024         | 9/10/2024                              | The contactor should apply the<br>approved seed mixture to areas of<br>exposed soils and place straw. | 9/3/2024 - Herbicide application caused multiple areas along the path to be no longer stabilized. If thatch is present in these locations the thatch should be removed before seeding occurs. A location near Station 320+50 has been cleared outside of the limit of work and requires stabilization. Other areas along the path where seed did not germinate should be reseeded with the approved seed mix and straw should be placed on the areas of exposed soil. 9/10/2024 - Observation remains, see previous update. A few locations along the trail have been hydroseeded but a majority of the locations of exposed soil require seed and stabilization. 9/16/2024 - Observation remains. The contractor indicated areas of bare soil will be hydroseeded. 9/23/2024 - Observation remains. The contractor indicated areas of bare soil will be hydroseeded. 9/23/2024 - Observation remains. The contractor reached out and indicated all areas of exposed soils south of Hudson Road were hydroseeded at the inspection occurred. 10/4/2024 - Observation remains. The contractor reached out and indicated all areas of exposed soils south of Hudson Road were not seeded using hydroseed, hydroseed was applied in a few locations, but there are still large areas of exposed soil both south and north of Hudson Road that require seeding. Thatch was not removed in any areas before hydroseed was applied. The contractor should provide the tag from the seed mix thas sugficiently stabilized the item will be closed. |

10/4/2024 - At the time of the Site visit, no work was occurring.

IV. Status of Existing BMPs Control Measure (These are examples; list Cleaning or Repair Needed (yes Comments/Recommendations from the EM measures specific to the project) no n/a) Perimeter erosion and sedimentation control measures were installed at the commencement of the Project and are in varying conditions across the Site; however, they were generally observed to be degraded. While areas upgradient of degraded controls are temporarily stabilized at some locations, several discharges of sediment beyond the limits of work were observed including at Stations 172+00 to 173+00, with the cattle crossing at Station 190+50, within the streambed at Station 215+00 to 216+00 and multiple other locations along the path. It is recommended that the contractor repair erosion and sedimentation control measures where breaches are occurring and where Perimeter Controls Yes stabilization has not been achieved. Areas where stabilization has commenced should be monitored for germination, as replacement of erosion controls may not be required if stabilization is achieved. Perimeter controls were generally in degraded condition along culverts, streams, and cattle crossings. New perimeter controls were added on 6/27/2024 at Stations 310+00 through 311+00 as requested. New erosion controls have been installed between the path and the crushed stone shoulders at Station 216+00 to 217+50. Inlet Protection Measures No Stabilized Construction Entrances No Stockpile Protections No Dust Control No Street Sweeping Yes Crushed stone was observed on the path throughout the Project in varying volumes. Dewatering Controls No Construction Equipment and Material Storage No Construction and Domestic Waste Storage No and Collection Location of Sanitary Waste Facilities No Washout Areas No Fertilizers, Herbicides, and Landscape N/A Varying degrees of stabilization are present within areas that were constructed/graded as part of the Project. Stabilization efforts are required at Station 105+00 to 106+00, Stations 172+00 to 175+00, Station 217+45, and Station 265+50 to 273+00. Stabilization has commenced via application of hydroseed at the majority of these locations and Stabilization of Exposed Soil Yes should be monitored for successful establishment. Multiple areas throughout the path have been observed as no longer stabilized due to herbicide application, seed should be spread in these locations to stabilize the areas. As noted in Action Items 41 and 42, it appears that work has been conducted beyond the limits of work approved under the Order of Conditions. These areas will require Overall Adherence to Environmental Permits Yes coordination amongst the Project Team to confirm if any restoration is required.