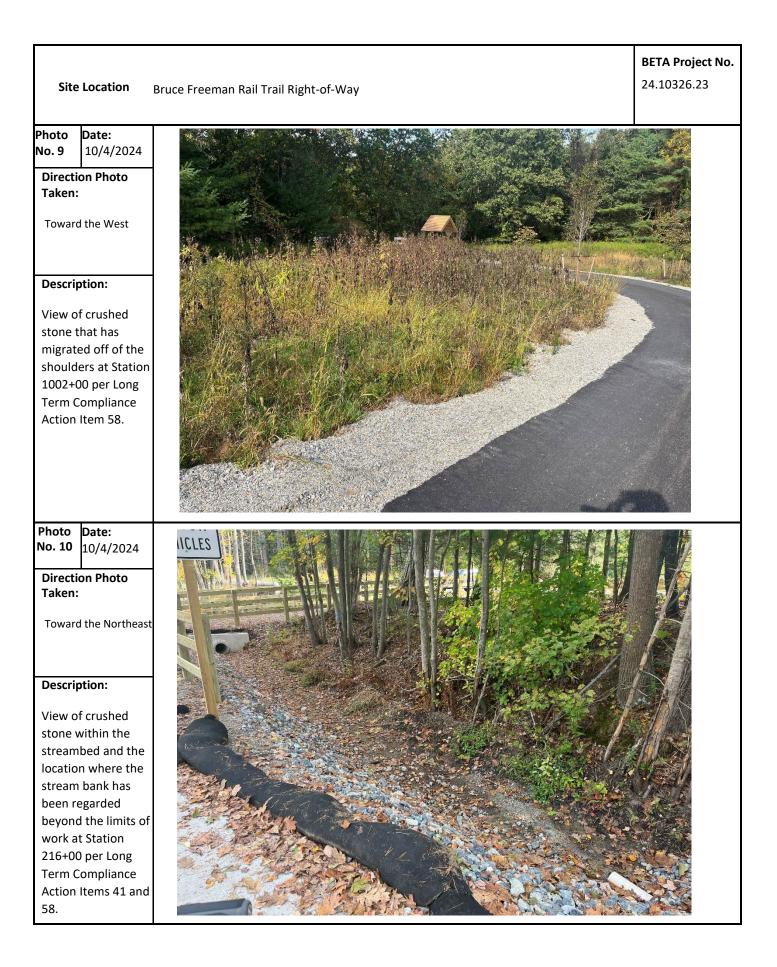

| 5 | Crushed stone used for the dense graded<br>crush stone shoulders has been observed as<br>migrating both onto the path, off the sides of<br>the path, and into the adjacent Resource<br>Areas throughout the Project<br><b>Priority: High</b> | 8/7/2024  | 8/14/2024 | Remove all crushed stone from<br>Resource Areas and develop a plan to<br>cease discharges of stone.                                                                                                                                                                      | <ul> <li>8/12/2024 - Crushed stone is still present in varying amounts throughout the path and on the sides of the path.</li> <li>8/16/2024 - Observation remains.</li> <li>8/20/2024 - Crushed stone has been removed from some adjacent resource areas but is still observed as migrating onto and off of the path in multiple locations throughout the Project.</li> <li>8/27/2024 - Crushed stone has been observed as migrating from the shoulders throughout the path.</li> <li>9/3/2024 - Crushed stone was observed to as migrating from the shoulders throughout the path.</li> <li>9/3/2024 - Crushed stone was observed to have discharged to the cattle crossing at Station 190+50 and within the streambed at Station 215+00 to 216+00. Crushed stone was observed to have been placed on the root system of a fallen tree at Station 310+00 near Bank flag #BF4-108.</li> <li>9/10/2024 - Observation remains. Crushed stone continues to migrate on to and off of the path.</li> <li>9/16/2024 - Observation remains. The contractor indicated the locations where crushed stone has migrated off the path will be hand removed and crushed stone at hough crushed stone that has migrated onto or off of the path has been removed in any location along the Project. More crushed stone has migrated onto the path throughout significant portions of the path.</li> <li>9/27/2024 - Observation remains. Crushed stone is still located on the side of the path and on the path in varying amounts.</li> <li>10/4/2024 - Observation remains. Crushed stone is still located on the side of the path and on the path in varying amounts.</li> </ul>                                                                                                                                                                                                                                                                                                                                                                                                                                                                                                                                            |
|---|----------------------------------------------------------------------------------------------------------------------------------------------------------------------------------------------------------------------------------------------|-----------|-----------|--------------------------------------------------------------------------------------------------------------------------------------------------------------------------------------------------------------------------------------------------------------------------|------------------------------------------------------------------------------------------------------------------------------------------------------------------------------------------------------------------------------------------------------------------------------------------------------------------------------------------------------------------------------------------------------------------------------------------------------------------------------------------------------------------------------------------------------------------------------------------------------------------------------------------------------------------------------------------------------------------------------------------------------------------------------------------------------------------------------------------------------------------------------------------------------------------------------------------------------------------------------------------------------------------------------------------------------------------------------------------------------------------------------------------------------------------------------------------------------------------------------------------------------------------------------------------------------------------------------------------------------------------------------------------------------------------------------------------------------------------------------------------------------------------------------------------------------------------------------------------------------------------------------------------------------------------------------------------------------------------------------------------------------------------------------------------------------------------------------------------------------------------------------------------------------------------------------------------------------------------------------------------------------------------------------------------------------------------------------------------------------------------------------------------------------------------------------------------------------------------|
|   | Riprap slope extends beyond limits of work along the WF1 Series wetland near flags 103 to 107         Priority: High                                                                                                                         | 5/28/2024 | 6/4/2024  | The Contractor should confirm if this<br>work was permitted by the<br>Conservation Commission, as it does<br>not appear to be a part of the approved<br>plans/impacts. MassDOT should be<br>consulted on next steps regarding<br>notification and potential restoration. | the sides of the trail in several locations.<br>5/31/2024 - Observation remains.<br>6/17/2024 - Observation remains.<br>6/17/2024 - During this inspection, additional work in support of the repair/potential replacement of an underlying<br>pipe has was ongoing. It is recommended that the contractor confirm that they have coordinated with the<br>Conservation Commission for this work and provide a restoration plan for the area once work is complete.<br>6/24/2024 - During this inspection, BETA was informed that the existing cast iron pipe was replaced with a new<br>concrete 12-inch reinforced concrete pipe. It appears that riprap was replaced along the side slopes to mirror<br>conditions observed prior to this inspection.<br>6/27/2024 - During this inspection, the area was observed to have been rolled and prepared for paving. Hydroseed<br>was applied and plantings were installed.<br>7/8/2024 - Germination was observed and the area will be monitored for stabilization. See previous updates regarding<br>Conservation Commission coordination.<br>7/15/2024 - This area could not be assessed due to paving operations ongoing during the inspection.<br>7/22/2024 - Observation remains.<br>8/5/2024 - Observation remains.<br>8/5/2024 - Observation remains.<br>8/2/2024 - Observation remains.<br>9/3/2024 - Observation remains.<br>9/3/2024 - Observation remains.<br>9/3/2024 - Observation remains.<br>9/2/2024 - Observation rem |

10/4/2024 - At the time of the Site visit, no work was occurring.

IV. Status of Existing BMPs Control Measure (These are examples; list Cleaning or Repair Needed (yes Comments/Recommendations from the EM measures specific to the project) no n/a) Perimeter erosion and sedimentation control measures were installed at the commencement of the Project and are in varying conditions across the Site; however, they were generally observed to be degraded. While areas upgradient of degraded controls are temporarily stabilized at some locations, several discharges of sediment beyond the limits of work were observed including at Stations 172+00 to 173+00, with the cattle crossing at Station 190+50, within the streambed at Station 215+00 to 216+00 and multiple other locations along the path. It is recommended that the contractor repair erosion and sedimentation control measures where breaches are occurring and where Perimeter Controls Yes stabilization has not been achieved. Areas where stabilization has commenced should be monitored for germination, as replacement of erosion controls may not be required if stabilization is achieved. Perimeter controls were generally in degraded condition along culverts, streams, and cattle crossings. New perimeter controls were added on 6/27/2024 at Stations 310+00 through 311+00 as requested. New erosion controls have been installed between the path and the crushed stone shoulders at Station 216+00 to 217+50. Inlet Protection Measures No Stabilized Construction Entrances No Stockpile Protections No Dust Control No Street Sweeping Yes Crushed stone was observed on the path throughout the Project in varying volumes. Dewatering Controls No Construction Equipment and Material Storage No Construction and Domestic Waste Storage No and Collection Location of Sanitary Waste Facilities No Washout Areas No Fertilizers, Herbicides, and Landscape N/A Varying degrees of stabilization are present within areas that were constructed/graded as part of the Project. Stabilization efforts are required at Station 105+00 to 106+00, Stations 172+00 to 175+00, Station 217+45, and Station 265+50 to 273+00. Stabilization has commenced via application of hydroseed at the majority of these locations and Stabilization of Exposed Soil Yes should be monitored for successful establishment. Multiple areas throughout the path have been observed as no longer stabilized due to herbicide application, seed should be spread in these locations to stabilize the areas. As noted in Action Items 41 and 42, it appears that work has been conducted beyond the limits of work approved under the Order of Conditions. These areas will require Overall Adherence to Environmental Permits Yes coordination amongst the Project Team to confirm if any restoration is required.