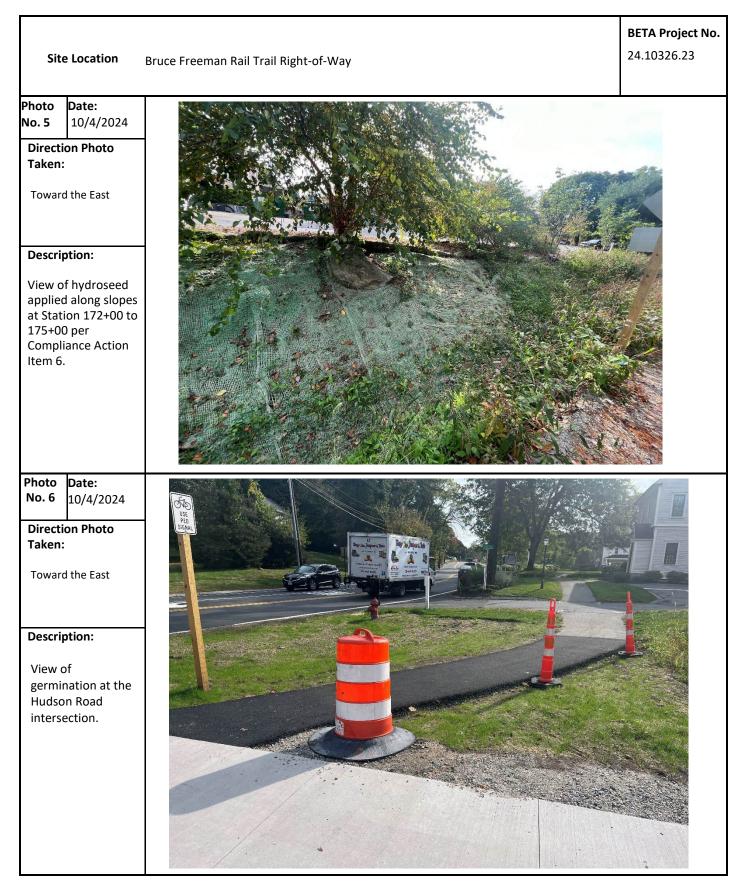

| 47 | Slope stabilization required due to condition<br>of compost filter tubes at Station 265+50 and<br>273+00<br><b>Priority: High</b> | 6/7/2024  | 6/14/2024 | Stabilize the slope with the approved<br>seed mixture and provide interim<br>stabilization such as straw mulch. | 6/14/2024 - Observation remains.<br>6/17/2024 - Observation remains.<br>6/24/2024 - Observation remains.<br>6/24/2024 - Observation remains.<br>7/8/2024 - Observation remains.<br>7/8/2024 - Observation remains.<br>7/22/2024 - Observation remains.<br>8/5/2024 - Observation remains.<br>8/5/2024 - Observation remains.<br>8/7/2024 - Regrowth of vegetation has been observed in this area. This item will remain open until the area is fully<br>stabilized.<br>8/12/2024 - Observation remains.<br>8/20/2024 - Observation remains.<br>9/20/2024 - Observation remains.<br>9/3/2024 - Observation remains.<br>9/10/2024 - Observation remains.<br>9/10/2024 - Observation remains.<br>9/23/2024 - Observation remains.<br>9/23/2024 - Observation remains.<br>9/23/2024 - Observation remains.<br>9/23/2024 - Observation remains.                                                                                                                                                                                                                                                                                                                                                                                                                                                                                                                                                                                                                                                                                                                                                                                                                                                                                                                                                                                                                                                                                                                                                    |
|----|-----------------------------------------------------------------------------------------------------------------------------------|-----------|-----------|-----------------------------------------------------------------------------------------------------------------|-----------------------------------------------------------------------------------------------------------------------------------------------------------------------------------------------------------------------------------------------------------------------------------------------------------------------------------------------------------------------------------------------------------------------------------------------------------------------------------------------------------------------------------------------------------------------------------------------------------------------------------------------------------------------------------------------------------------------------------------------------------------------------------------------------------------------------------------------------------------------------------------------------------------------------------------------------------------------------------------------------------------------------------------------------------------------------------------------------------------------------------------------------------------------------------------------------------------------------------------------------------------------------------------------------------------------------------------------------------------------------------------------------------------------------------------------------------------------------------------------------------------------------------------------------------------------------------------------------------------------------------------------------------------------------------------------------------------------------------------------------------------------------------------------------------------------------------------------------------------------------------------------------------------------------------------------------------------------------------------------------------------------------------------------------------------------------------------------------------------------------------------------|
| 34 | Sediment is eroding downhill from behind<br>the cemented stone masonry wall at Station<br>217+45<br><b>Priority: Low</b>          | 5/28/2024 | 6/4/2024  | Apply seed and temporarily stabilize the<br>soils along the slope with straw, jute<br>netting, etc.             | <ul> <li>\$/31/2024 - Observation remains.</li> <li>6/7/2024 - Observation remains.</li> <li>6/14/2024 - Observation remains.</li> <li>6/14/2024 - Observation remains.</li> <li>6/24/2024 - Observation remains.</li> <li>6/27/2024 - Representation remains.</li> <li>6/27/2024 - Observation remains.</li> <li>6/27/2024 - Observation remains. Grass was observed to be germinating at this location. Comment will remain open until stabilization is complete.</li> <li>7/8/2024 - Observation remains.</li> <li>7/15/2024 - Observation remains.</li> <li>7/22/2024 - Observation remains.</li> <li>7/22/2024 - Observation remains.</li> <li>7/22/2024 - Observation remains.</li> <li>8/5/2024 - Observation remains.</li> <li>8/5/2024 - Observation remains.</li> <li>8/5/2024 - Observation remains.</li> <li>8/7/2024 - Observation remains.</li> <li>8/12/2024 - Observation remains.</li> <li>8/2/2024 - Observation remains.</li> <li>9/2/2024 - Observation remains.</li> <li>9/2/2024 - Vegetation that is present in this location generally consists of lady's thumb smartweed (<i>Persicaria maculosa</i>), a non-native species. Removal of non-native species and application of the approved seed mixture is required at this location.</li> <li>9/10/2024 - Observation remains. See update from 9/3/2024.</li> <li>9/23/2024 - Observation remains. See update from 9/3/2024.</li> <li>9/23/2024 - Observation remains. See update from 9/3/2024.</li> <li>9/23/2024 - Observation remains.</li> <li>9/24/2024 - Observation remains. See update from</li></ul> |