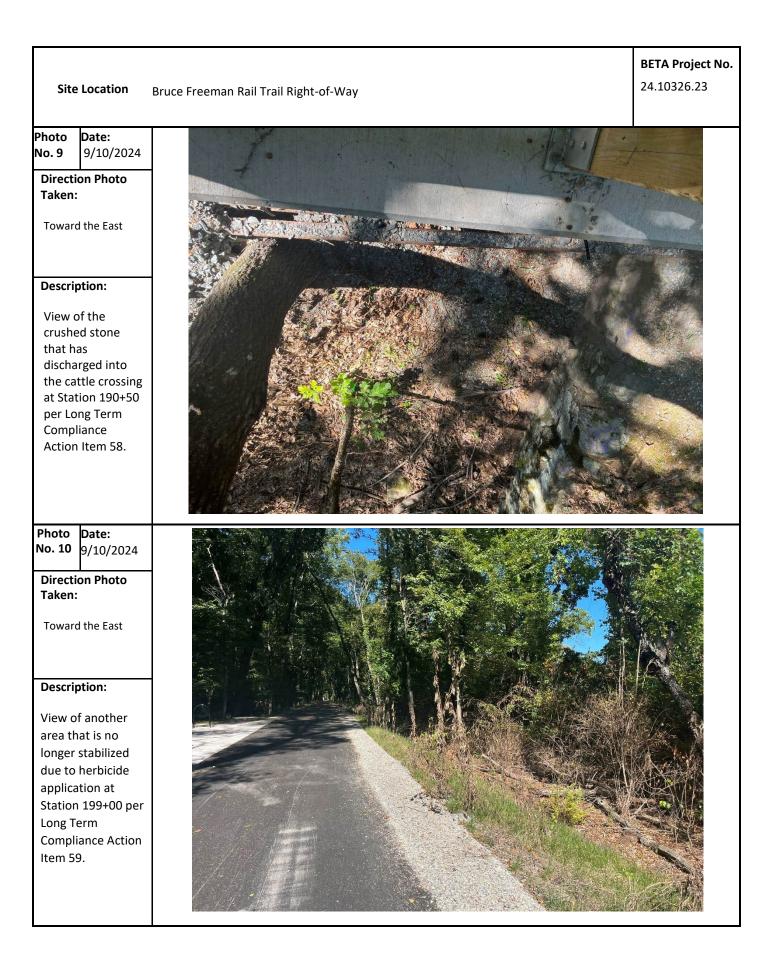

| 56   | Concrete requiring removal was observed<br>from the side of the path adjacent to the<br>Pantry Road intersection<br><b>Priority: High</b>                                                                                                    | 8/20/2024        | Resolved: 9 <b>/3/2024</b><br>8/27/2024 | Remove and properly dispose of concrete                                                                                                                                                                                                             | 8/27/2024- Observation remains.<br>9/3/2024 - Concrete has been removed.                                                                                                                                                                                                                                                                                                                                                                                                                                                                                                                                                                                                                                                                                                                                                                                                                                                                                                                                                                                                                                                                                                                                                                                                                                                                                                                                                                                                                                                                                                                                                                                                                                                                                                                                                                                                                                                                   |  |  |  |
|------|----------------------------------------------------------------------------------------------------------------------------------------------------------------------------------------------------------------------------------------------|------------------|-----------------------------------------|-----------------------------------------------------------------------------------------------------------------------------------------------------------------------------------------------------------------------------------------------------|--------------------------------------------------------------------------------------------------------------------------------------------------------------------------------------------------------------------------------------------------------------------------------------------------------------------------------------------------------------------------------------------------------------------------------------------------------------------------------------------------------------------------------------------------------------------------------------------------------------------------------------------------------------------------------------------------------------------------------------------------------------------------------------------------------------------------------------------------------------------------------------------------------------------------------------------------------------------------------------------------------------------------------------------------------------------------------------------------------------------------------------------------------------------------------------------------------------------------------------------------------------------------------------------------------------------------------------------------------------------------------------------------------------------------------------------------------------------------------------------------------------------------------------------------------------------------------------------------------------------------------------------------------------------------------------------------------------------------------------------------------------------------------------------------------------------------------------------------------------------------------------------------------------------------------------------|--|--|--|
|      | Typically, these items require coordination with MassDEP. If so, remove once approval is obtained from MassDEP                                                                                                                               |                  |                                         |                                                                                                                                                                                                                                                     |                                                                                                                                                                                                                                                                                                                                                                                                                                                                                                                                                                                                                                                                                                                                                                                                                                                                                                                                                                                                                                                                                                                                                                                                                                                                                                                                                                                                                                                                                                                                                                                                                                                                                                                                                                                                                                                                                                                                            |  |  |  |
| ltem | Location/ Description                                                                                                                                                                                                                        | Observation Date | Resolution Due Date                     | Recommended/Discussed<br>Resolution                                                                                                                                                                                                                 | Comments/Updates                                                                                                                                                                                                                                                                                                                                                                                                                                                                                                                                                                                                                                                                                                                                                                                                                                                                                                                                                                                                                                                                                                                                                                                                                                                                                                                                                                                                                                                                                                                                                                                                                                                                                                                                                                                                                                                                                                                           |  |  |  |
| 59   | Multiple locations of exposed soils along the<br>Project corridor require stabilization<br><b>Priority: High</b>                                                                                                                             | 9/3/2024         | 9/10/2024                               | The contactor should apply the<br>approved seed mixture to areas of<br>exposed soils and place straw.                                                                                                                                               | 9/3/2024 - Herbicide application caused multiple areas along the path to be no longer stabilized. If thatch is present in these locations the thatch should be removed before seeding occurs. A location near Station 320+50 has been cleared outside of the limit of work and requires stabilization. Other areas along the path where seed did not germinate should be reseeded with the approved seed mix and straw should be placed on the areas of exposed soil. 9/10/2024 - Observation remains, see previous update. A few locations along the trail have been hydroseeded but a majority of the locations of exposed soil require seed and stabilization.                                                                                                                                                                                                                                                                                                                                                                                                                                                                                                                                                                                                                                                                                                                                                                                                                                                                                                                                                                                                                                                                                                                                                                                                                                                                          |  |  |  |
| 58   | Crushed stone used for the dense graded<br>crush stone shoulders has been observed as<br>migrating both onto the path, off the sides of<br>the path, and into the adjacent Resource<br>Areas throughout the Project<br><b>Priority: High</b> | 8/7/2024         | 8/14/2024                               | Remove all crushed stone from<br>Resource Areas and develop a plan to<br>cease discharges of stone.                                                                                                                                                 | <ul> <li>8/12/2024 - Crushed stone is still present in varying amounts throughout the path and on the sides of the path.</li> <li>8/16/2024 - Observation remains.</li> <li>8/20/2024 - Crushed stone has been removed from some adjacent resource areas but is still observed as migrating onto and off of the path in multiple locations throughout the Project.</li> <li>8/27/2024 - Crushed stone has been observed as migrating from the shoulders throughout the path.</li> <li>9/3/2024 - Crushed stone was observed to as migrating both onto the path and off the side of the path in multiple locations. Stone was observed to have discharged to the cattle crossing at Station 190+50 and within the streambed at Station 215+00 to 216+00. Crushed stone was observed to have been placed on the root system of a fallen tree at Station 310+00 near Bank flag #BF4-108.</li> <li>9/10/2024 - Observation remains. Crushed stone is still present within the cattle crossing, the streambed, and on the root system of the fallen tree. Crushed stone continues to migrate on to and off of the path.</li> </ul>                                                                                                                                                                                                                                                                                                                                                                                                                                                                                                                                                                                                                                                                                                                                                                                                              |  |  |  |
| 57   | Japanese hops (Humulus japonicus) has been<br>observed throughout the Project and requires<br>removal<br><b>Priority: High</b>                                                                                                               | 8/5/2024         | 8/12/2024                               | The Contractor should perform varying<br>removal approaches including herbicide<br>treatment and hand pulling to remove<br>the vegetation throughout the Project<br>and reseed areas that are no longer<br>stabilized due to herbicide application. | <ul> <li>8/5/2024 - Removal methods, including herbicide work and hand pulling have been observed to remove the plant throughout the Project.</li> <li>8/7/2024 - Japanese hops and other invasives appear to be wilting due to herbicide application. Multiple areas along the trail appear to have not been treated and seed heads have appeared on some of the plants that were not treated. A second application of herbicide and pulling of plants with seedheads is recommended to ensure spreading does not continue.</li> <li>8/12/2024 - Herbicide application on the Japanese hops and other invasives was occurring at the time of the inspection. Plants that have been previously treated appear to be dead or wilting.</li> <li>8/12/2024 - A majority of the Japanese hops were observed as wilting, while some plants do not appear to have been treated (i.e., near Station 1003+00).</li> <li>8/20/2024 - Multiple areas throughout the Project where herbicide application was performed have been observed as no longer stable due to herbicide killing grass and other vegetation. These areas include but are not limited to Station 137+00 to Station 123+00 to Station 240+00. These areas should be reseeded to ensure stabilization.</li> <li>8/27/2024 - Observation remains. Areas that are no longer stabilized due to herbicide application should be reseeded.</li> <li>9/3/2024 - Observation remains. Japanese hops that were treated with herbicide appear to be dead. Japanese hops are station 1002+00. Areas that are no longer stabilized due to herbicide appear to be dead. Japanese hops are station 1002+00. Areas that are no longer stabilized due to herbicide appear to be dead. Japanese hops are Compliance Action Item 59.</li> <li>9/10/2024 - Observation remains. It does not appear as though further removal of the Japanese hops has occurred since the last inspection.</li> </ul> |  |  |  |