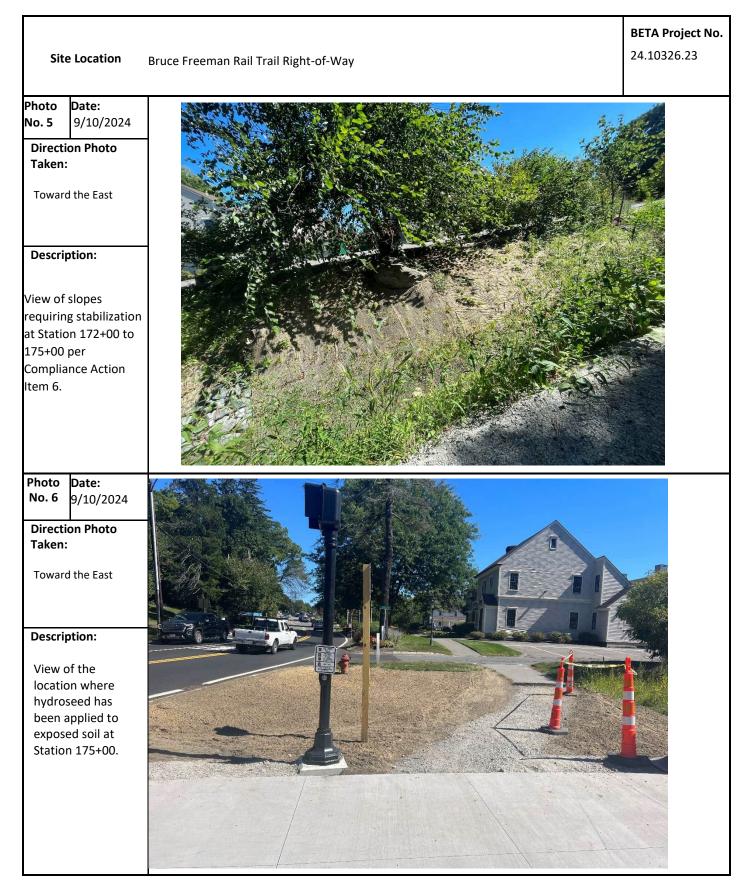

| 44 | Slopes require stabilization / additional seed<br>due to lack of compost filter tubes at 105+00<br>and 106+00<br><b>Priority: High</b> | 6/7/2024  | 6/14/2024 | Stabilize the slope with the approved<br>seed mixture and provide interim<br>stabilization such as straw mulch. | 6/14/2024 - Observation remains.<br>6/17/2024 - Observation remains.<br>6/27/2024 - Observation remains.<br>6/27/2024 - Observation remains.<br>7/15/2024 - Observation remains.<br>7/15/2024 - Observation remains.<br>7/22/2024 - Observation remains.<br>7/29/2024 - Regrowth of vegetation has been observed in this area. This item will remain open until the area is fully<br>stabilized.<br>8/5/2024 - Observation remains.<br>8/12/2024 - Observation remains.<br>8/12/2024 - Observation remains.<br>8/12/2024 - Observation remains.<br>8/12/2024 - Observation remains.<br>8/20/2024 - Observation remains.<br>8/20/2024 - Observation remains.<br>8/20/2024 - Vegetation has partially stabilized this area; however, seed should be applied.<br>9/3/2024 - Observation remains.<br>9/10/2024 - Observation remains.                                                                                                                                                                                                                                                                                                                                                                                                                                                                             |
|----|----------------------------------------------------------------------------------------------------------------------------------------|-----------|-----------|-----------------------------------------------------------------------------------------------------------------|---------------------------------------------------------------------------------------------------------------------------------------------------------------------------------------------------------------------------------------------------------------------------------------------------------------------------------------------------------------------------------------------------------------------------------------------------------------------------------------------------------------------------------------------------------------------------------------------------------------------------------------------------------------------------------------------------------------------------------------------------------------------------------------------------------------------------------------------------------------------------------------------------------------------------------------------------------------------------------------------------------------------------------------------------------------------------------------------------------------------------------------------------------------------------------------------------------------------------------------------------------------------------------------------------------------|
| 47 | Slope stabilization required due to condition<br>of compost filter tubes at Station 265+50 and<br>273+00<br>Priority: High             | 6/7/2024  | 6/14/2024 | Stabilize the slope with the approved<br>seed mixture and provide interim<br>stabilization such as straw mulch. | 6/14/2024 - Observation remains.<br>6/17/2024 - Observation remains.<br>6/24/2024 - Observation remains.<br>6/27/2024 - Observation remains.<br>7/8/2024 - Observation remains.<br>7/15/2024 - This area could not be assessed due to paving operations ongoing during the inspection.<br>7/22/2024 - Observation remains.<br>7/29/2024 - Observation remains.<br>8/5/2024 - Observation remains.<br>8/1/2024 - Observation remains.<br>8/12/2024 - Observation remains.<br>8/20/2024 - Application of the approved seed mixture is required at this location.<br>8/27/2024 - Observation remains.<br>9/3/2024 - Observation remains.                                                                                                                                                                                                                                                                                                                                                                                                                                                                                                                         |
| 34 | Sediment is eroding downhill from behind the<br>cemented stone masonry wall at Station<br>217+45<br>Priority: Low                      | 5/28/2024 | 6/4/2024  | Apply seed and temporarily stabilize the<br>soils along the slope with straw, jute<br>netting, etc.             | 5/31/2024 - Observation remains.         6/7/2024 - Observation remains.         6/14/2024 - Observation remains.         6/14/2024 - Observation remains.         6/24/2024 - Observation remains.         6/27/2024 - Rills were raked, loam was added, and hydroseed was applied.         7/8/2024 - Observation remains.         7/8/2024 - See previous update.         7/15/2024 - Additional hydroseed is required due to washouts.         7/22/2024 - Observation remains.         8/5/2024 - Observation remains.         8/5/2024 - Observation remains.         8/5/2024 - Observation remains.         8/2/2024 - Observation remains.         8/2/20224 - Obse |