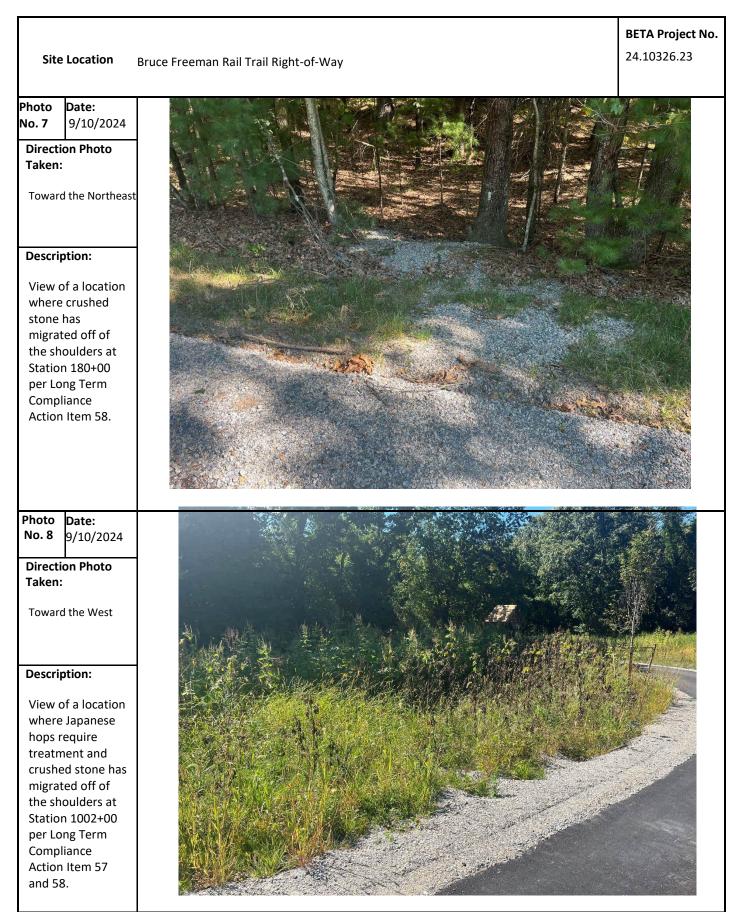

| 56   | Concrete requiring removal was observed<br>from the side of the path adjacent to the<br>Pantry Road intersection<br><b>Priority: High</b>                                                                                                    | 8/20/2024        | Resolved: 9 <b>/3/2024</b><br>8/27/2024 | Remove and properly dispose of concrete                                                                                                                                                                                                             | 8/27/2024- Observation remains.<br>9/3/2024 - Concrete has been removed.                                                                                                                                                                                                                                                                                                                                                                                                                                                                                                                                                                                                                                                                                                                                                                                                                                                                                                                                                                                                                                                                                                                                                                                                                                                                                                                                                                                                                                                                                                                                                                                                                                                                                                                                                                                                                                                                   |  |  |  |
|------|----------------------------------------------------------------------------------------------------------------------------------------------------------------------------------------------------------------------------------------------|------------------|-----------------------------------------|-----------------------------------------------------------------------------------------------------------------------------------------------------------------------------------------------------------------------------------------------------|--------------------------------------------------------------------------------------------------------------------------------------------------------------------------------------------------------------------------------------------------------------------------------------------------------------------------------------------------------------------------------------------------------------------------------------------------------------------------------------------------------------------------------------------------------------------------------------------------------------------------------------------------------------------------------------------------------------------------------------------------------------------------------------------------------------------------------------------------------------------------------------------------------------------------------------------------------------------------------------------------------------------------------------------------------------------------------------------------------------------------------------------------------------------------------------------------------------------------------------------------------------------------------------------------------------------------------------------------------------------------------------------------------------------------------------------------------------------------------------------------------------------------------------------------------------------------------------------------------------------------------------------------------------------------------------------------------------------------------------------------------------------------------------------------------------------------------------------------------------------------------------------------------------------------------------------|--|--|--|
|      | Typically, these items require coordination with MassDEP. If so, remove once approval is obtained from MassDEP                                                                                                                               |                  |                                         |                                                                                                                                                                                                                                                     |                                                                                                                                                                                                                                                                                                                                                                                                                                                                                                                                                                                                                                                                                                                                                                                                                                                                                                                                                                                                                                                                                                                                                                                                                                                                                                                                                                                                                                                                                                                                                                                                                                                                                                                                                                                                                                                                                                                                            |  |  |  |
| ltem | Location/ Description                                                                                                                                                                                                                        | Observation Date | Resolution Due Date                     | Recommended/Discussed<br>Resolution                                                                                                                                                                                                                 | Comments/Updates                                                                                                                                                                                                                                                                                                                                                                                                                                                                                                                                                                                                                                                                                                                                                                                                                                                                                                                                                                                                                                                                                                                                                                                                                                                                                                                                                                                                                                                                                                                                                                                                                                                                                                                                                                                                                                                                                                                           |  |  |  |
| 59   | Multiple locations of exposed soils along the<br>Project corridor require stabilization<br><b>Priority: High</b>                                                                                                                             | 9/3/2024         | 9/10/2024                               | The contactor should apply the<br>approved seed mixture to areas of<br>exposed soils and place straw.                                                                                                                                               | 9/3/2024 - Herbicide application caused multiple areas along the path to be no longer stabilized. If thatch is present in these locations the thatch should be removed before seeding occurs. A location near Station 320+50 has been cleared outside of the limit of work and requires stabilization. Other areas along the path where seed did not germinate should be reseeded with the approved seed mix and straw should be placed on the areas of exposed soil. 9/10/2024 - Observation remains, see previous update. A few locations along the trail have been hydroseeded but a majority of the locations of exposed soil require seed and stabilization.                                                                                                                                                                                                                                                                                                                                                                                                                                                                                                                                                                                                                                                                                                                                                                                                                                                                                                                                                                                                                                                                                                                                                                                                                                                                          |  |  |  |
| 58   | Crushed stone used for the dense graded<br>crush stone shoulders has been observed as<br>migrating both onto the path, off the sides of<br>the path, and into the adjacent Resource<br>Areas throughout the Project<br><b>Priority: High</b> | 8/7/2024         | 8/14/2024                               | Remove all crushed stone from<br>Resource Areas and develop a plan to<br>cease discharges of stone.                                                                                                                                                 | <ul> <li>8/12/2024 - Crushed stone is still present in varying amounts throughout the path and on the sides of the path.</li> <li>8/16/2024 - Observation remains.</li> <li>8/20/2024 - Crushed stone has been removed from some adjacent resource areas but is still observed as migrating onto and off of the path in multiple locations throughout the Project.</li> <li>8/27/2024 - Crushed stone has been observed as migrating from the shoulders throughout the path.</li> <li>9/3/2024 - Crushed stone was observed to as migrating both onto the path and off the side of the path in multiple locations. Stone was observed to have discharged to the cattle crossing at Station 190+50 and within the streambed at Station 215+00 to 216+00. Crushed stone was observed to have been placed on the root system of a fallen tree at Station 310+00 near Bank flag #BF4-108.</li> <li>9/10/2024 - Observation remains. Crushed stone is still present within the cattle crossing, the streambed, and on the root system of the fallen tree. Crushed stone continues to migrate on to and off of the path.</li> </ul>                                                                                                                                                                                                                                                                                                                                                                                                                                                                                                                                                                                                                                                                                                                                                                                                              |  |  |  |
| 57   | Japanese hops (Humulus japonicus) has been<br>observed throughout the Project and requires<br>removal<br><b>Priority: High</b>                                                                                                               | 8/5/2024         | 8/12/2024                               | The Contractor should perform varying<br>removal approaches including herbicide<br>treatment and hand pulling to remove<br>the vegetation throughout the Project<br>and reseed areas that are no longer<br>stabilized due to herbicide application. | <ul> <li>8/5/2024 - Removal methods, including herbicide work and hand pulling have been observed to remove the plant throughout the Project.</li> <li>8/7/2024 - Japanese hops and other invasives appear to be wilting due to herbicide application. Multiple areas along the trail appear to have not been treated and seed heads have appeared on some of the plants that were not treated. A second application of herbicide and pulling of plants with seedheads is recommended to ensure spreading does not continue.</li> <li>8/12/2024 - Herbicide application on the Japanese hops and other invasives was occurring at the time of the inspection. Plants that have been previously treated appear to be dead or wilting.</li> <li>8/12/2024 - A majority of the Japanese hops were observed as wilting, while some plants do not appear to have been treated (i.e., near Station 1003+00).</li> <li>8/20/2024 - Multiple areas throughout the Project where herbicide application was performed have been observed as no longer stable due to herbicide killing grass and other vegetation. These areas include but are not limited to Station 137+00 to Station 123+00 to Station 240+00. These areas should be reseeded to ensure stabilization.</li> <li>8/27/2024 - Observation remains. Areas that are no longer stabilized due to herbicide application should be reseeded.</li> <li>9/3/2024 - Observation remains. Japanese hops that were treated with herbicide appear to be dead. Japanese hops are station 1002+00. Areas that are no longer stabilized due to herbicide appear to be dead. Japanese hops are station 1002+00. Areas that are no longer stabilized due to herbicide appear to be dead. Japanese hops are Compliance Action Item 59.</li> <li>9/10/2024 - Observation remains. It does not appear as though further removal of the Japanese hops has occurred since the last inspection.</li> </ul> |  |  |  |