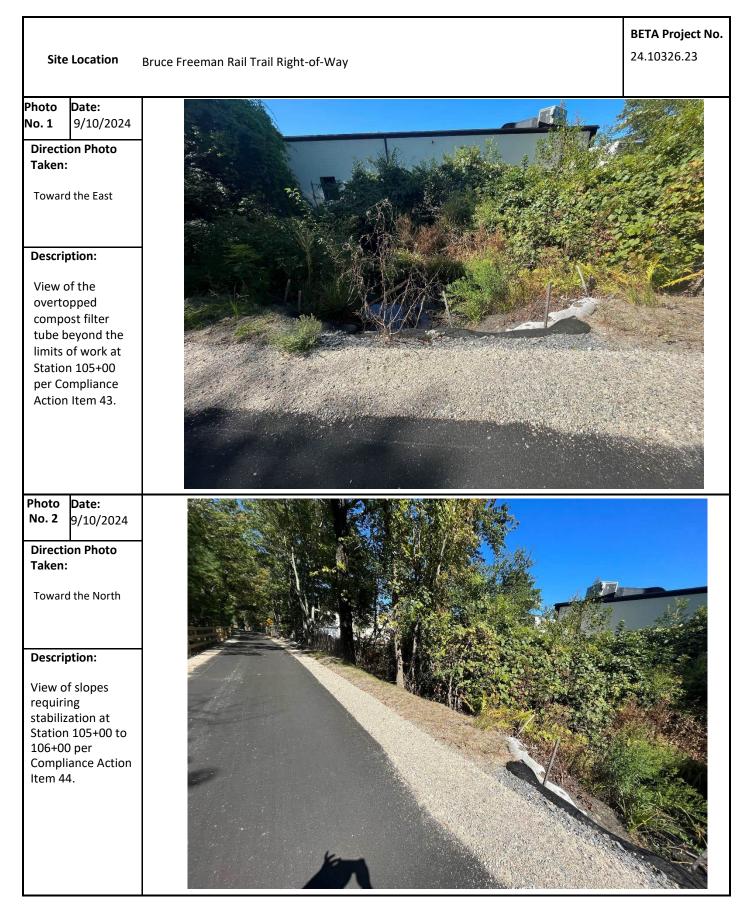

| Item | Location/ Description                                                                                                                        | Observation Date | Resolution Due Date | Recommended Resolution /<br>Resolution Date                                                                    | Comments/Updates                                                                                                                                                                                                                                                                                                                                                                                                                                                                                                                                                                                                                                                                     |
|------|----------------------------------------------------------------------------------------------------------------------------------------------|------------------|---------------------|----------------------------------------------------------------------------------------------------------------|--------------------------------------------------------------------------------------------------------------------------------------------------------------------------------------------------------------------------------------------------------------------------------------------------------------------------------------------------------------------------------------------------------------------------------------------------------------------------------------------------------------------------------------------------------------------------------------------------------------------------------------------------------------------------------------|
| 53   | Stone was observed requiring removal from<br>the swale on the east side of the trail at<br>Station 172+00 to 173+00<br><b>Priority: High</b> | 7/29/2024        | 8/6/2024            | Remove stone from the swale.                                                                                   | 8/5/2024 - Observation remains.<br>8/7/2024 - Observation remains.<br>8/12/2024 - Observation remains. Material was observed to have migrated within the swale to Station 173+50.<br>8/16/2024 - Stone is still present within the swale.<br>8/20/2024 - Observation remains. Crushed stone has migrated further down the swale to Station 171+50.<br>8/27/2024 - Observation remains. Stone is still present within the swale.<br>9/3/2024 - Observation remains.<br>9/10/2024 - Observation remains. Stone is still present within the swale.                                                                                                                                      |
| 52   | Slopes along the driveway to the parking lot<br>at Station 216+50 requires stabilization<br><b>Priority: Medium</b>                          | 7/29/2024        | 8/6/2024            | Install erosion control blanket and place<br>seed.                                                             | <ul> <li>8/5/2024 - Observation remains.</li> <li>8/7/2024 - Observation remains.</li> <li>8/12/2024 - Observation remains.</li> <li>8/16/2024 - Observation remains.</li> <li>8/20/2024 - Observation remains. Erosion controls have been installed between the slope and the downgradient stream, but seed is still required.</li> <li>8/27/2024 - Observation remains.</li> <li>9/3/2024 - Observation remains.</li> <li>9/3/2024 - Observation remains.</li> <li>9/3/2024 - Observation remains.</li> <li>9/10/2024 - Slopes have been hydroseeded. Item will remain open till stabilization occurs.</li> </ul>                                                                  |
| 43   | Overtopped compost filter tubes and exposed<br>soils beyond the limits of work at Station<br>105+00<br>Priority: High                        | 6/7/2024         | 6/14/2024           | Stabilize the area with the approved<br>seed mixture and provide interim<br>stabilization such as straw mulch. | 6/14/2024 - Observation remains.<br>6/17/2024 - Observation remains.<br>6/24/2024 - Observation remains.<br>6/24/2024 - Observation remains.<br>7/8/2024 - Observation remains.<br>7/15/2024 - Observation remains.<br>7/29/2024 - Observation remains.<br>8/5/2024 - Observation remains.<br>8/12/2024 - Observation remains.<br>8/12/2024 - Observation remains.<br>8/2024 - Observation remains.<br>8/20/2024 - Observation remains.<br>8/20/2024 - Observation remains.<br>9/2024 - Observation remains.<br>9/10/2024 - Observation remains. |

| 44 | Slopes require stabilization / additional seed<br>due to lack of compost filter tubes at 105+00<br>and 106+00<br><b>Priority: High</b> | 6/7/2024  | 6/14/2024 | Stabilize the slope with the approved<br>seed mixture and provide interim<br>stabilization such as straw mulch. | 6/14/2024 - Observation remains.<br>6/17/2024 - Observation remains.<br>6/27/2024 - Observation remains.<br>6/27/2024 - Observation remains.<br>7/15/2024 - Observation remains.<br>7/15/2024 - Observation remains.<br>7/22/2024 - Observation remains.<br>7/29/2024 - Regrowth of vegetation has been observed in this area. This item will remain open until the area is fully<br>stabilized.<br>8/5/2024 - Observation remains.<br>8/12/2024 - Observation remains.<br>8/12/2024 - Observation remains.<br>8/12/2024 - Observation remains.<br>8/12/2024 - Observation remains.<br>8/20/2024 - Observation remains.<br>8/20/2024 - Observation remains.<br>8/20/2024 - Vegetation has partially stabilized this area; however, seed should be applied.<br>9/3/2024 - Observation remains.<br>9/10/2024 - Observation remains.                                                                                                                                                                                                                                                                                                                                                                                                                                                                             |
|----|----------------------------------------------------------------------------------------------------------------------------------------|-----------|-----------|-----------------------------------------------------------------------------------------------------------------|---------------------------------------------------------------------------------------------------------------------------------------------------------------------------------------------------------------------------------------------------------------------------------------------------------------------------------------------------------------------------------------------------------------------------------------------------------------------------------------------------------------------------------------------------------------------------------------------------------------------------------------------------------------------------------------------------------------------------------------------------------------------------------------------------------------------------------------------------------------------------------------------------------------------------------------------------------------------------------------------------------------------------------------------------------------------------------------------------------------------------------------------------------------------------------------------------------------------------------------------------------------------------------------------------------------|
| 47 | Slope stabilization required due to condition<br>of compost filter tubes at Station 265+50 and<br>273+00<br>Priority: High             | 6/7/2024  | 6/14/2024 | Stabilize the slope with the approved<br>seed mixture and provide interim<br>stabilization such as straw mulch. | 6/14/2024 - Observation remains.<br>6/17/2024 - Observation remains.<br>6/24/2024 - Observation remains.<br>6/27/2024 - Observation remains.<br>7/8/2024 - Observation remains.<br>7/15/2024 - This area could not be assessed due to paving operations ongoing during the inspection.<br>7/22/2024 - Observation remains.<br>7/29/2024 - Observation remains.<br>8/5/2024 - Observation remains.<br>8/1/2024 - Observation remains.<br>8/12/2024 - Observation remains.<br>8/20/2024 - Application of the approved seed mixture is required at this location.<br>8/27/2024 - Observation remains.<br>9/3/2024 - Observation remains.                                                                                                                                                                                                                                                                                                                                                                                                                                                                                                                         |
| 34 | Sediment is eroding downhill from behind the<br>cemented stone masonry wall at Station<br>217+45<br>Priority: Low                      | 5/28/2024 | 6/4/2024  | Apply seed and temporarily stabilize the<br>soils along the slope with straw, jute<br>netting, etc.             | 5/31/2024 - Observation remains.         6/7/2024 - Observation remains.         6/14/2024 - Observation remains.         6/14/2024 - Observation remains.         6/24/2024 - Observation remains.         6/27/2024 - Rills were raked, loam was added, and hydroseed was applied.         7/8/2024 - Observation remains.         7/8/2024 - See previous update.         7/15/2024 - Additional hydroseed is required due to washouts.         7/22/2024 - Observation remains.         8/5/2024 - Observation remains.         8/5/2024 - Observation remains.         8/5/2024 - Observation remains.         8/2/2024 - Observation remains.         8/2/20224 - Obse |