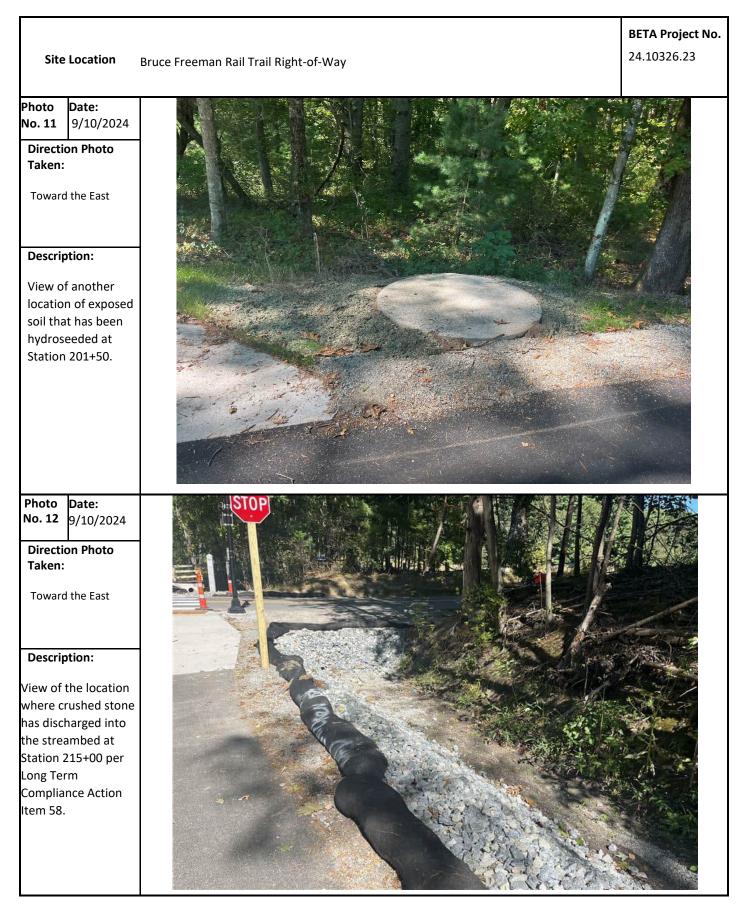

| 56   | Concrete requiring removal was observed<br>from the side of the path adjacent to the<br>Pantry Road intersection<br><b>Priority: High</b>                                                                                                    | 8/20/2024        | Resolved: 9 <b>/3/2024</b><br>8/27/2024 | Remove and properly dispose of concrete                                                                                                                                                                                                             | 8/27/2024- Observation remains.<br>9/3/2024 - Concrete has been removed.                                                                                                                                                                                                                                                                                                                                                                                                                                                                                                                                                                                                                                                                                                                                                                                                                                                                                                                                                                                                                                                                                                                                                                                                                                                                                                                                                                                                                                                                                                                                                                                                                                                                                                                                                                                                                                                                   |  |  |  |
|------|----------------------------------------------------------------------------------------------------------------------------------------------------------------------------------------------------------------------------------------------|------------------|-----------------------------------------|-----------------------------------------------------------------------------------------------------------------------------------------------------------------------------------------------------------------------------------------------------|--------------------------------------------------------------------------------------------------------------------------------------------------------------------------------------------------------------------------------------------------------------------------------------------------------------------------------------------------------------------------------------------------------------------------------------------------------------------------------------------------------------------------------------------------------------------------------------------------------------------------------------------------------------------------------------------------------------------------------------------------------------------------------------------------------------------------------------------------------------------------------------------------------------------------------------------------------------------------------------------------------------------------------------------------------------------------------------------------------------------------------------------------------------------------------------------------------------------------------------------------------------------------------------------------------------------------------------------------------------------------------------------------------------------------------------------------------------------------------------------------------------------------------------------------------------------------------------------------------------------------------------------------------------------------------------------------------------------------------------------------------------------------------------------------------------------------------------------------------------------------------------------------------------------------------------------|--|--|--|
|      | Typically, these items require coordination with MassDEP. If so, remove once approval is obtained from MassDEP                                                                                                                               |                  |                                         |                                                                                                                                                                                                                                                     |                                                                                                                                                                                                                                                                                                                                                                                                                                                                                                                                                                                                                                                                                                                                                                                                                                                                                                                                                                                                                                                                                                                                                                                                                                                                                                                                                                                                                                                                                                                                                                                                                                                                                                                                                                                                                                                                                                                                            |  |  |  |
| ltem | Location/ Description                                                                                                                                                                                                                        | Observation Date | Resolution Due Date                     | Recommended/Discussed<br>Resolution                                                                                                                                                                                                                 | Comments/Updates                                                                                                                                                                                                                                                                                                                                                                                                                                                                                                                                                                                                                                                                                                                                                                                                                                                                                                                                                                                                                                                                                                                                                                                                                                                                                                                                                                                                                                                                                                                                                                                                                                                                                                                                                                                                                                                                                                                           |  |  |  |
| 59   | Multiple locations of exposed soils along the<br>Project corridor require stabilization<br><b>Priority: High</b>                                                                                                                             | 9/3/2024         | 9/10/2024                               | The contactor should apply the<br>approved seed mixture to areas of<br>exposed soils and place straw.                                                                                                                                               | 9/3/2024 - Herbicide application caused multiple areas along the path to be no longer stabilized. If thatch is present in these locations the thatch should be removed before seeding occurs. A location near Station 320+50 has been cleared outside of the limit of work and requires stabilization. Other areas along the path where seed did not germinate should be reseeded with the approved seed mix and straw should be placed on the areas of exposed soil. 9/10/2024 - Observation remains, see previous update. A few locations along the trail have been hydroseeded but a majority of the locations of exposed soil require seed and stabilization.                                                                                                                                                                                                                                                                                                                                                                                                                                                                                                                                                                                                                                                                                                                                                                                                                                                                                                                                                                                                                                                                                                                                                                                                                                                                          |  |  |  |
| 58   | Crushed stone used for the dense graded<br>crush stone shoulders has been observed as<br>migrating both onto the path, off the sides of<br>the path, and into the adjacent Resource<br>Areas throughout the Project<br><b>Priority: High</b> | 8/7/2024         | 8/14/2024                               | Remove all crushed stone from<br>Resource Areas and develop a plan to<br>cease discharges of stone.                                                                                                                                                 | <ul> <li>8/12/2024 - Crushed stone is still present in varying amounts throughout the path and on the sides of the path.</li> <li>8/16/2024 - Observation remains.</li> <li>8/20/2024 - Crushed stone has been removed from some adjacent resource areas but is still observed as migrating onto and off of the path in multiple locations throughout the Project.</li> <li>8/27/2024 - Crushed stone has been observed as migrating from the shoulders throughout the path.</li> <li>9/3/2024 - Crushed stone was observed to as migrating both onto the path and off the side of the path in multiple locations. Stone was observed to have discharged to the cattle crossing at Station 190+50 and within the streambed at Station 215+00 to 216+00. Crushed stone was observed to have been placed on the root system of a fallen tree at Station 310+00 near Bank flag #BF4-108.</li> <li>9/10/2024 - Observation remains. Crushed stone is still present within the cattle crossing, the streambed, and on the root system of the fallen tree. Crushed stone continues to migrate on to and off of the path.</li> </ul>                                                                                                                                                                                                                                                                                                                                                                                                                                                                                                                                                                                                                                                                                                                                                                                                              |  |  |  |
| 57   | Japanese hops (Humulus japonicus) has been<br>observed throughout the Project and requires<br>removal<br><b>Priority: High</b>                                                                                                               | 8/5/2024         | 8/12/2024                               | The Contractor should perform varying<br>removal approaches including herbicide<br>treatment and hand pulling to remove<br>the vegetation throughout the Project<br>and reseed areas that are no longer<br>stabilized due to herbicide application. | <ul> <li>8/5/2024 - Removal methods, including herbicide work and hand pulling have been observed to remove the plant throughout the Project.</li> <li>8/7/2024 - Japanese hops and other invasives appear to be wilting due to herbicide application. Multiple areas along the trail appear to have not been treated and seed heads have appeared on some of the plants that were not treated. A second application of herbicide and pulling of plants with seedheads is recommended to ensure spreading does not continue.</li> <li>8/12/2024 - Herbicide application on the Japanese hops and other invasives was occurring at the time of the inspection. Plants that have been previously treated appear to be dead or wilting.</li> <li>8/12/2024 - A majority of the Japanese hops were observed as wilting, while some plants do not appear to have been treated (i.e., near Station 1003+00).</li> <li>8/20/2024 - Multiple areas throughout the Project where herbicide application was performed have been observed as no longer stable due to herbicide killing grass and other vegetation. These areas include but are not limited to Station 137+00 to Station 123+00 to Station 240+00. These areas should be reseeded to ensure stabilization.</li> <li>8/27/2024 - Observation remains. Areas that are no longer stabilized due to herbicide application should be reseeded.</li> <li>9/3/2024 - Observation remains. Japanese hops that were treated with herbicide appear to be dead. Japanese hops are station 1002+00. Areas that are no longer stabilized due to herbicide appear to be dead. Japanese hops are station 1002+00. Areas that are no longer stabilized due to herbicide appear to be dead. Japanese hops are Compliance Action Item 59.</li> <li>9/10/2024 - Observation remains. It does not appear as though further removal of the Japanese hops has occurred since the last inspection.</li> </ul> |  |  |  |