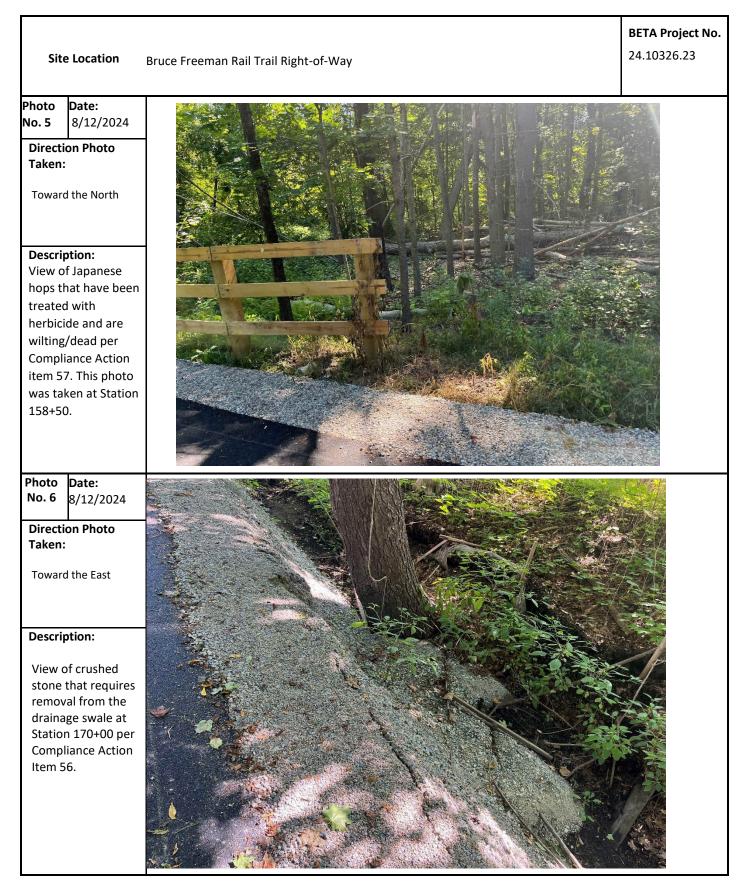

8/12/2024 - At the time of the Site visit, treatment of Japanese hops and invasive species was occurring throughout the Project, installation of kiosks was occurring at Station 217+00 and Station 1001+00, and installation of traffic lights was ongoing at the Hudson Road intersection.

|    | V.2. On Going (Longer-Term) Compliance Items |                                                                                                                                                                                                                                           |                     |                                 |                                                                                                                                                                   |                                                                                                                                                                                                                                                                                                                                                                                                                                                                                                                                                                                                                                                                                                                                |  |  |
|----|----------------------------------------------|-------------------------------------------------------------------------------------------------------------------------------------------------------------------------------------------------------------------------------------------|---------------------|---------------------------------|-------------------------------------------------------------------------------------------------------------------------------------------------------------------|--------------------------------------------------------------------------------------------------------------------------------------------------------------------------------------------------------------------------------------------------------------------------------------------------------------------------------------------------------------------------------------------------------------------------------------------------------------------------------------------------------------------------------------------------------------------------------------------------------------------------------------------------------------------------------------------------------------------------------|--|--|
|    |                                              |                                                                                                                                                                                                                                           | Typically, these it | ems require coordination with I | MassDEP. If so, remove once appro                                                                                                                                 | val is obtained from MassDEP                                                                                                                                                                                                                                                                                                                                                                                                                                                                                                                                                                                                                                                                                                   |  |  |
| 11 | :em                                          | Location/ Description                                                                                                                                                                                                                     | Observation Date    | Resolution Due Date             | Recommended/Discussed<br>Resolution                                                                                                                               | Comments/Updates                                                                                                                                                                                                                                                                                                                                                                                                                                                                                                                                                                                                                                                                                                               |  |  |
|    | 58                                           | Crushed stone used for the dense graded crush stone<br>shoulders has been observed as migrating both onto<br>the path, off the sides of the path, and into the<br>adjacent Resource Areas throughout the Project<br><b>Priority: High</b> | 8/7/2024            | 8/14/2024                       | Remove all crushed stone from<br>Resource Areas and develop a plan to<br>cease discharges of stone.                                                               | 8/12/2024 - Crushed stone is still present in varying amounts throughout the path and on the sides of the path.                                                                                                                                                                                                                                                                                                                                                                                                                                                                                                                                                                                                                |  |  |
|    | 57                                           | Japanese hops (Humulus japonicus) has been<br>observed throughout the Project and requires<br>removal<br>Priority: High                                                                                                                   | 8/5/2024            | 8/12/2024                       | The Contractor should perform varying<br>removal approaches including herbicide<br>treatment and hand pulling to remove<br>the vegetation throughout the Project. | 8/5/2024 - Removal methods, including herbicide work and hand pulling have been observed to remove the plant<br>throughout the Project.<br>8/7/2024 - Japanese hops and other invasives appear to be wilting due to herbicide application. Multiple areas along<br>the trail appear to have not been treated and seed heads have appeared on some of the plants that were not treated.<br>A second application of herbicide and pulling of plants with seedheads is recommended to ensure spreading does not<br>continue.<br>8/12/2024 - Herbicide application on the Japanese hops and other invasives was occurring at the time of the<br>inspection. Plants that have been previously treated appear to be dead or wilting. |  |  |