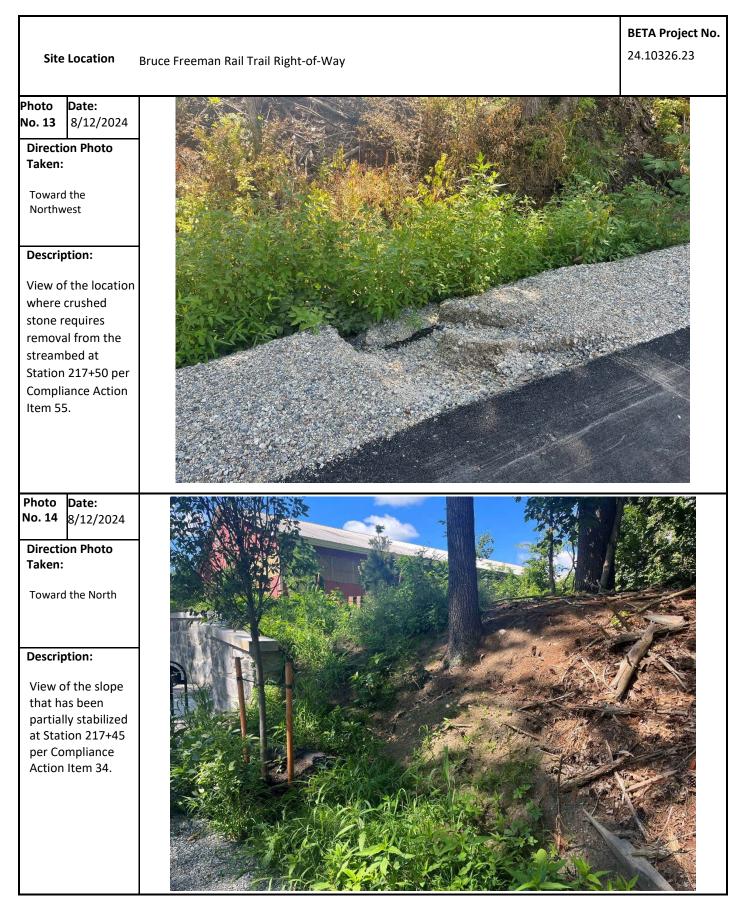

| Item | Location/ Description                                                                                                                                                                          | Observation Date | Resolution Due Date | Recommended Resolution /<br>Resolution Date                                                 | Comments/Updates                                                                                                                                                                                                                                                                                                                                                                                                            |
|------|------------------------------------------------------------------------------------------------------------------------------------------------------------------------------------------------|------------------|---------------------|---------------------------------------------------------------------------------------------|-----------------------------------------------------------------------------------------------------------------------------------------------------------------------------------------------------------------------------------------------------------------------------------------------------------------------------------------------------------------------------------------------------------------------------|
| 56   | Crushed stone discharged to the swale at Station<br>170+00<br>Priority: High                                                                                                                   | 8/5/2024         | 8/12/2024           | Remove crushed stone from swale and<br>provide more robust erosion and<br>sediment controls | 8/7/2024 - Observation remains.<br>8/12/2024 - Observation remains. Stone was observed to have migrated further down the swale to Station 170+50<br>through Station 171+00.                                                                                                                                                                                                                                                 |
| 55   | Crushed stone dust was observed requiring removal<br>from the streambed on the west side of the path at<br>Station 215+00 to 217+50<br>Priority: High                                          | 8/5/2024         | 8/12/2024           | Remove crushed stone from streambed<br>and provide more robust erosion<br>controls          | 8/7/2024 - Observation remains.<br>8/12/2024 - Observation remains.                                                                                                                                                                                                                                                                                                                                                         |
| 54   | Runoff associated with the stamped concrete splitter<br>island was observed requiring removal from the<br>streambed on the west side of the path at Station<br>216+00<br><b>Priority: High</b> | 8/5/2024         | 8/12/2024           | Remove runoff from streambed and<br>provide more robust erosion controls                    | 8/7/2024 - Runoff was not visible within the streambed post-storm, but was still present downgradient and<br>upgradient of erosion controls. Erosion controls at this location have been undermined and there is potential for more<br>runoff to enter the streambed. This item will remain open until the material has fully hardened.<br>8/12/2024 - Material has not hardened and is still present within the streambed. |
| 53   | Stone was observed requiring removal from the<br>swale on the east side of the trail at Station 172+00<br>to 173+00<br><b>Priority: High</b>                                                   | 7/29/2024        | 8/6/2024            | Remove stone from the swale.                                                                | 8/5/2024 - Observation remains.<br>8/7/2024 - Observation remains.<br>8/12/2024 - Observation remains. Material was observed to have migrated within the swale to Station 173+50.                                                                                                                                                                                                                                           |
| 52   | Slope along the driveway to the parking lot at Station<br>216+50 requires stabilization<br><b>Priority: Medium</b>                                                                             | 7/29/2024        | 8/6/2024            | Install erosion control blanket and place seed.                                             | 8/5/2024 - Observation remains.<br>8/7/2024 - Observation remains.<br>8/12/2024 - Observation remains.                                                                                                                                                                                                                                                                                                                      |

| 45 | Erosion observed along east side of trail at Station<br>225+50<br><b>Priority: Medium</b>                                                                    | 6/7/2024  | 6/14/2024 | Stabilize the slope with the approved<br>seed mixture and provide interim<br>stabilization such as straw mulch.                                                      | 6/14/2024 - Observation remains.<br>6/17/2024 - Observation remains.<br>6/24/2024 - Observation remains.<br>6/27/2024 - Observation remains.<br>7/8/2024 - Observation remains.<br>7/15/2024 - Observation remains.<br>7/22/2024 - Observation remains.<br>8/5/2024 - Observation remains.<br>8/7/2024 - Regrowth of vegetation has been observed in this area. This item will remain open until the area is fully<br>stabilized.<br>8/12/2024 - Observation remains.                                                                                                                                                                                                                                                                                                                                                                                                                                                                                                                                                                                                                                                                                                                                                                                                                                                                                 |
|----|--------------------------------------------------------------------------------------------------------------------------------------------------------------|-----------|-----------|----------------------------------------------------------------------------------------------------------------------------------------------------------------------|-------------------------------------------------------------------------------------------------------------------------------------------------------------------------------------------------------------------------------------------------------------------------------------------------------------------------------------------------------------------------------------------------------------------------------------------------------------------------------------------------------------------------------------------------------------------------------------------------------------------------------------------------------------------------------------------------------------------------------------------------------------------------------------------------------------------------------------------------------------------------------------------------------------------------------------------------------------------------------------------------------------------------------------------------------------------------------------------------------------------------------------------------------------------------------------------------------------------------------------------------------------------------------------------------------------------------------------------------------|
| 47 | Slope stabilization required due to condition of<br>compost filter tubes at Station 265+50 and 273+00<br><b>Priority: High</b>                               | 6/7/2024  | 6/14/2024 | Stabilize the slope with the approved<br>seed mixture and provide interim<br>stabilization such as straw mulch.                                                      | 6/14/2024 - Observation remains.<br>6/17/2024 - Observation remains.<br>6/24/2024 - Observation remains.<br>6/27/2024 - Observation remains.<br>7/8/2024 - Observation remains.<br>7/15/2024 - This area could not be assessed due to paving operations ongoing during the inspection.<br>7/22/2024 - Observation remains.<br>8/5/2024 - Observation remains.<br>8/7/2024 - Regrowth of vegetation has been observed in this area. This item will remain open until the area is fully<br>stabilized.<br>8/12/2024 - Observation remains.                                                                                                                                                                                                                                                                                                                                                                                                                                                                                                                                                                                                                                                                                                                                                                                                              |
| 34 | Sediment is eroding downhill from behind the<br>cemented stone masonry wall at Station 217+45<br><b>Priority: Low</b>                                        | 5/28/2024 | 6/4/2024  | Apply seed and temporarily stabilize the<br>soils along the slope with straw, jute<br>netting, etc.                                                                  | 5/31/2024 - Observation remains.<br>6/1/2024 - Observation remains.<br>6/1/2024 - Observation remains.<br>6/1/2024 - Observation remains.<br>6/2/2024 - Observation remains.<br>6/27/2024 - Rills were raked, loam was added, and hydroseed was applied.<br>7/8/2024 - Observation remains.<br>6/27/2024 - Additional hydroseed is required due to be germinating at this location. Comment will remain open<br>until stabilization is complete.<br>7/8/2024 - See previous update.<br>7/15/2024 - Additional hydroseed is required due to washouts.<br>7/22/2024 - Observation remains.<br>8/5/2024 - Observation remains.<br>8/5/2024 - Observation remains.<br>8/7/2024 - Regrowth of vegetation has been observed in this area. This item will remain open until the area is fully<br>stabilized.<br>8/12/2024 - Observation remains. Regrowth has stabilized a portion of this hill; however, reseeding and additional<br>temporary stabilized measures are recommended on the section that is currently unvegetated.                                                                                                                                                                                                                                                                                                                            |
| 32 | Soil and organic debris has been placed within the<br>wetland between wetland flagging WF#23-119 and<br>WF#23-118 at Station 224+00<br><b>Priority: High</b> | 5/21/2024 | 5/28/2024 | Remove all material and provide<br>stabilization of the area with the<br>approved wetland seed mixture. Straw<br>should also be placed for interim<br>stabilization. | \$/28/2024 - Observation remains.         \$/31/2024 - Observation remains.         \$/7/2024 - Observation remains.         \$6/14/2024 - Observation remains.         \$6/17/2024 - This area has been hydroseeded multiple times, but the debris should also be removed from the downgradient wetland.         \$6/24/2024 - Observation remains.         \$6/24/2024 - Observation remains.         \$6/27/2024 - Observation remains.         \$6/27/2024 - Observation remains. The area was hydroseeded again.         \$7/8/2024 - Observation remains.         \$7/8/2024 - See previous update.         \$7/2/2024 - Observation remains.         \$7/29/2024 - Observation remains.         \$7/29/2024 - Observation remains.         \$8/5/2024 - Observation remains.         \$8/2/2024 - Observation remains.         \$8/2/2024 - Observation remains.         \$8/2/2024 - Observation remains.         \$8/2/2024 - Observation remains. |