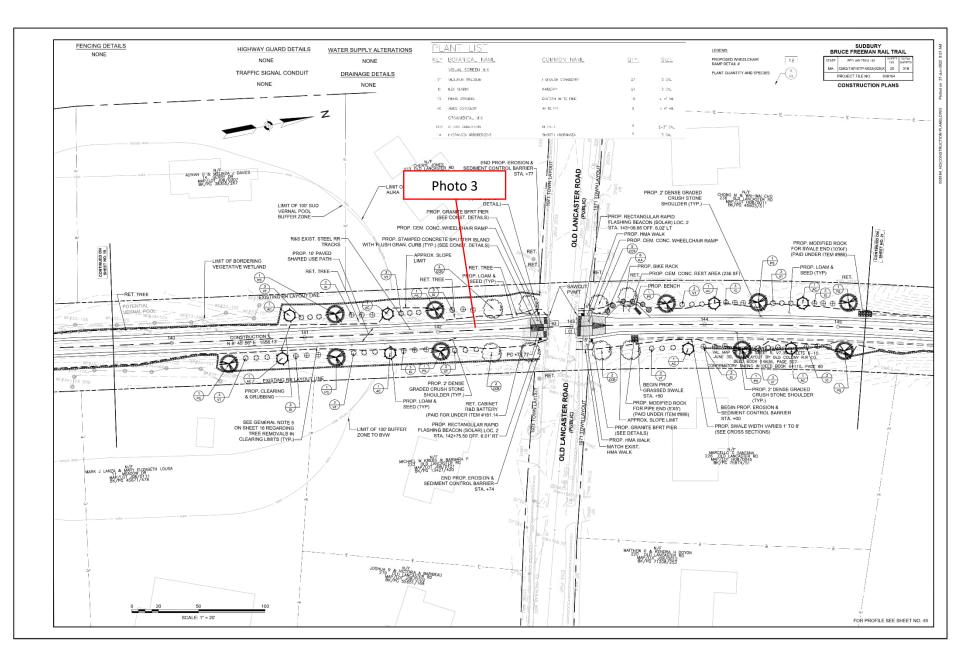

| 51 | Stone dust requiring sweeping was observed within<br>and to the east of the trail at Station 297+00 to<br>298+00 and 308+00.<br><b>Priority: High</b> | 7/29/2024 | 8/6/2024  | Sweep stone dust from trail and sides of trail.                                                                 | <ul> <li>8/5/2024 - Observation remains.</li> <li>8/7/2024 - Observation remains. Crushed stone was observed in the path throughout the Project in varying volumes and requires sweeping.</li> <li>8/12/2024 - Crushed stone was observed on the path throughout the Project.</li> </ul>                                                                                                                                                                                                                 |
|----|-------------------------------------------------------------------------------------------------------------------------------------------------------|-----------|-----------|-----------------------------------------------------------------------------------------------------------------|----------------------------------------------------------------------------------------------------------------------------------------------------------------------------------------------------------------------------------------------------------------------------------------------------------------------------------------------------------------------------------------------------------------------------------------------------------------------------------------------------------|
| 50 | Catch basin requiring inlet protection at the Hudson<br>Road intersection<br>Priority: Medium                                                         | 7/15/2024 | 7/22/2024 | Install inlet protection within the catch basin.                                                                | 7/22/2024 - Observation remains.<br>7/29/2024 - Observation remains.<br>8/5/2024 - Observation remains.<br>8/7/2024 - Observation remains.<br>8/12/2024 - Observation remains.                                                                                                                                                                                                                                                                                                                           |
| 43 | Overtopped compost filter tubes and exposed soils<br>beyond the limits of work at Station 105+00<br><b>Priority: High</b>                             | 6/7/2024  | 6/14/2024 | Stabilize the area with the approved<br>seed mixture and provide interim<br>stabilization such as straw mulch.  | 6/14/2024 - Observation remains.<br>6/17/2024 - Observation remains.<br>6/24/2024 - Observation remains.<br>6/27/2024 - Observation remains.<br>7/8/2024 - Observation remains.<br>7/15/2024 - Observation remains.<br>7/29/2024 - Observation remains.<br>8/5/2024 - Observation remains.<br>8/7/2024 - Observation remains.<br>8/7/2024 - Observation remains.<br>8/12/2024 - Observation remains.                                                                                                     |
| 44 | Slopes require stabilization / additional seed due to<br>lack of compost filter tubes at 105+00 and 106+00<br><b>Priority: High</b>                   | 6/7/2024  | 6/14/2024 | Stabilize the slope with the approved<br>seed mixture and provide interim<br>stabilization such as straw mulch. | 6/14/2024 - Observation remains.<br>6/17/2024 - Observation remains.<br>6/24/2024 - Observation remains.<br>6/27/2024 - Observation remains.<br>7/8/2024 - Observation remains.<br>7/15/2024 - Observation remains.<br>7/22/2024 - Aegrowth of vegetation has been observed in this area. This item will remain open until the area is fully<br>stabilized.<br>8/5/2024 - Observation remains.<br>8/7/2024 - Observation remains.<br>8/7/2024 - Observation remains.<br>8/12/2024 - Observation remains. |