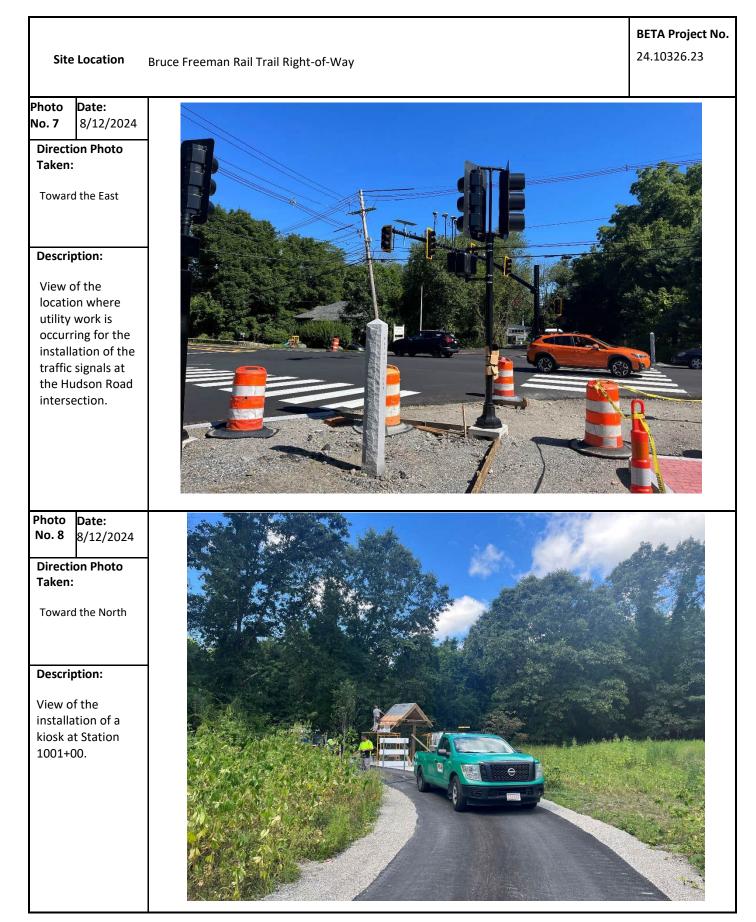

III. General Description of Construction Status

8/5/2024 - At the time of the Site visit, crews were installing the stamped concrete splitter islands at multiple intersections throughout the Project.

8/7/2024 - At the time of the Site visit, crews were testing the newly installed traffic lights at the Hudson Road intersection.

8/12/2024 - At the time of the Site visit, treatment of Japanese hops and invasive species was occurring throughout the Project, installation of kiosks was occurring at Station 217+00 and Station 1001+00, and installation of traffic lights was ongoing at the Hudson Road intersection.