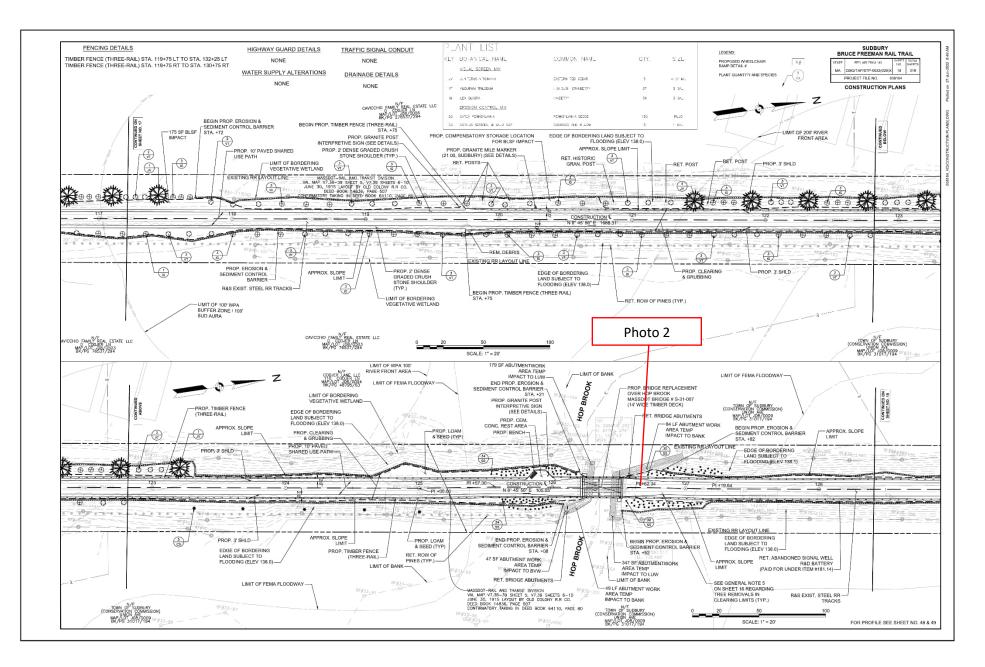

| 14 | Sediment-laden runoff is being discharged into a<br>stream from the new parking lot at Station 216+50<br><b>Priority: High</b> | 5/8/2024 | <b>Resolved: 8/7/2024</b><br>5/15/2024 | Replace compost filter tubes around the<br>stream and develop a method of<br>redirecting runoff from the parking lot at<br>the source. | <ul> <li>S/16/2024 - New compost filter tubes have been installed but were observed to be undermined. In addition, a new earthen slope was observed to be constructed in this area and requires stabilization.</li> <li>S/21/2024 - No turbidity was observed due to no rain preceding this inspection. However, additional erosion controls should be explored at this location to prevent future discharges.</li> <li>S/28/2024 - Untreated runoff being discharged from the parking area has not been addressed, and work is occurring along the stream beyond the compost filter tubes.</li> <li>S/31/2024 - Observation remains.</li> <li>6/1/2024 - Observation remains.</li> <li>6/14/2024 - Observation remains.</li> <li>6/24/2024 - Observation remains.</li> <li>6/27/2024 - Observation remains.</li> <li>6/27/2024 - Observation remains.</li> <li>6/27/2024 - Observation remains.</li> <li>7/15/2024 - Observation remains.</li> <li>7/22/204 - Observation remains.</li> <li>8/5/2024 - Observation remains.</li> <li>8/7/2024 - Runoff has not been observed discharging to the stream from this location. Reference Compliance Action Items 52, 54 and 55 regarding other discharge in this area.</li> </ul> |
|----|--------------------------------------------------------------------------------------------------------------------------------|----------|----------------------------------------|----------------------------------------------------------------------------------------------------------------------------------------|---------------------------------------------------------------------------------------------------------------------------------------------------------------------------------------------------------------------------------------------------------------------------------------------------------------------------------------------------------------------------------------------------------------------------------------------------------------------------------------------------------------------------------------------------------------------------------------------------------------------------------------------------------------------------------------------------------------------------------------------------------------------------------------------------------------------------------------------------------------------------------------------------------------------------------------------------------------------------------------------------------------------------------------------------------------------------------------------------------------------------------------------------------------------------------------------------------------------------------------------------------------------------------------------------------------------------------------------------------------------------------------------------------------------------------------------------------------------------------------------------------------------------------------------------------------------------------------------------------------------------------------------------------------------------------------------------|
| 27 | Material washout was observed along the west side<br>of the trail from Stations 313+00 to 316+00<br><b>Priority: High</b>      | 5/8/2024 | Resolved: 8/7/2024<br>5/15/2024        | Provide supplemental erosion controls<br>and stabilize the slope.                                                                      | 5/16/2024 - Observation remains.<br>5/21/2024 - Observation remains.<br>5/28/2024 - Observation remains.<br>5/731/2024 - No further sediment migration was observed. Additional stabilization measures have not been installed.<br>6/1/2024 - Observation remains.<br>6/14/2024 - Observation remains.<br>6/24/2024 - Observation remains.<br>6/24/2024 - This area has been hydroseeded.<br>7/8/2024 - Observation remains.<br>7/15/2024 - Observation remains.<br>7/15/2024 - Observation remains.<br>8/5/2024 - Observation remains.<br>8/5/2024 - Observation remains.<br>8/5/2024 - Observation remains.<br>8/5/2024 - Observation remains.                                                                                                                                                                                                                                                                                                                                                                                                                                                                                                                                                                                                                                                                                                                                                                                                                                                                                                                                                                                                                                                  |