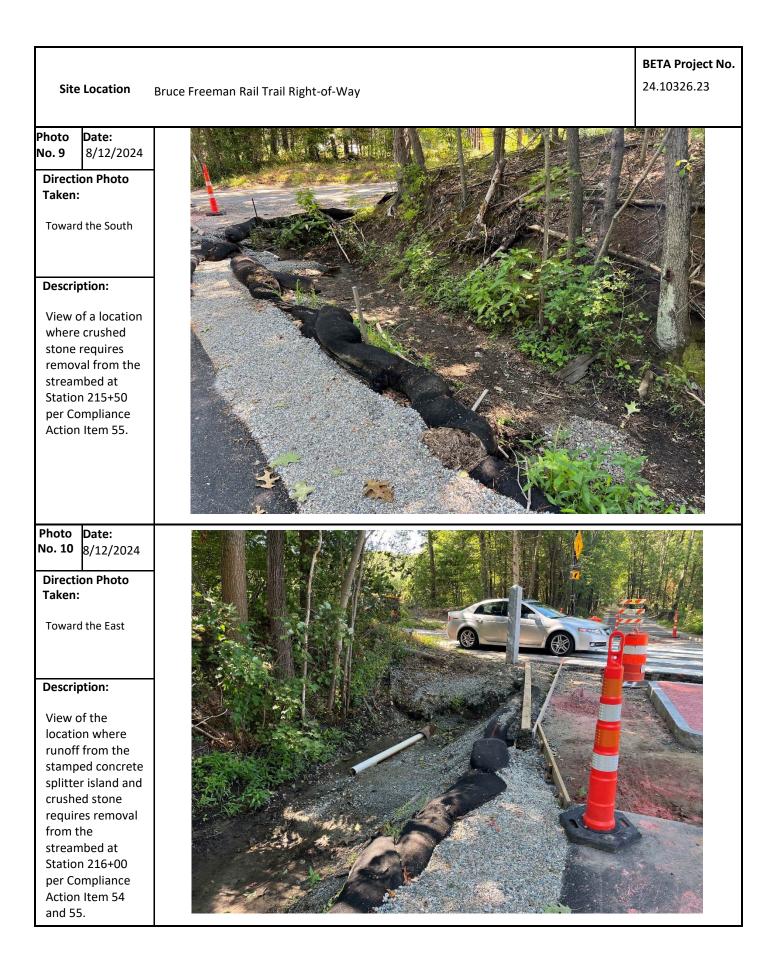

| Item | Location/ Description                                                                                                                                                                          | Observation Date | Resolution Due Date | Recommended Resolution /<br>Resolution Date                                                 | Comments/Updates                                                                                                                                                                                                                                                                                                                                                                                                            |
|------|------------------------------------------------------------------------------------------------------------------------------------------------------------------------------------------------|------------------|---------------------|---------------------------------------------------------------------------------------------|-----------------------------------------------------------------------------------------------------------------------------------------------------------------------------------------------------------------------------------------------------------------------------------------------------------------------------------------------------------------------------------------------------------------------------|
| 56   | Crushed stone discharged to the swale at Station<br>170+00<br>Priority: High                                                                                                                   | 8/5/2024         | 8/12/2024           | Remove crushed stone from swale and<br>provide more robust erosion and<br>sediment controls | 8/7/2024 - Observation remains.<br>8/12/2024 - Observation remains. Stone was observed to have migrated further down the swale to Station 170+50<br>through Station 171+00.                                                                                                                                                                                                                                                 |
| 55   | Crushed stone dust was observed requiring removal<br>from the streambed on the west side of the path at<br>Station 215+00 to 217+50<br>Priority: High                                          | 8/5/2024         | 8/12/2024           | Remove crushed stone from streambed<br>and provide more robust erosion<br>controls          | 8/7/2024 - Observation remains.<br>8/12/2024 - Observation remains.                                                                                                                                                                                                                                                                                                                                                         |
| 54   | Runoff associated with the stamped concrete splitter<br>island was observed requiring removal from the<br>streambed on the west side of the path at Station<br>216+00<br><b>Priority: High</b> | 8/5/2024         | 8/12/2024           | Remove runoff from streambed and<br>provide more robust erosion controls                    | 8/7/2024 - Runoff was not visible within the streambed post-storm, but was still present downgradient and<br>upgradient of erosion controls. Erosion controls at this location have been undermined and there is potential for more<br>runoff to enter the streambed. This item will remain open until the material has fully hardened.<br>8/12/2024 - Material has not hardened and is still present within the streambed. |
| 53   | Stone was observed requiring removal from the<br>swale on the east side of the trail at Station 172+00<br>to 173+00<br><b>Priority: High</b>                                                   | 7/29/2024        | 8/6/2024            | Remove stone from the swale.                                                                | 8/5/2024 - Observation remains.<br>8/7/2024 - Observation remains.<br>8/12/2024 - Observation remains. Material was observed to have migrated within the swale to Station 173+50.                                                                                                                                                                                                                                           |
| 52   | Slope along the driveway to the parking lot at Station<br>216+50 requires stabilization<br><b>Priority: Medium</b>                                                                             | 7/29/2024        | 8/6/2024            | Install erosion control blanket and place seed.                                             | 8/5/2024 - Observation remains.<br>8/7/2024 - Observation remains.<br>8/12/2024 - Observation remains.                                                                                                                                                                                                                                                                                                                      |