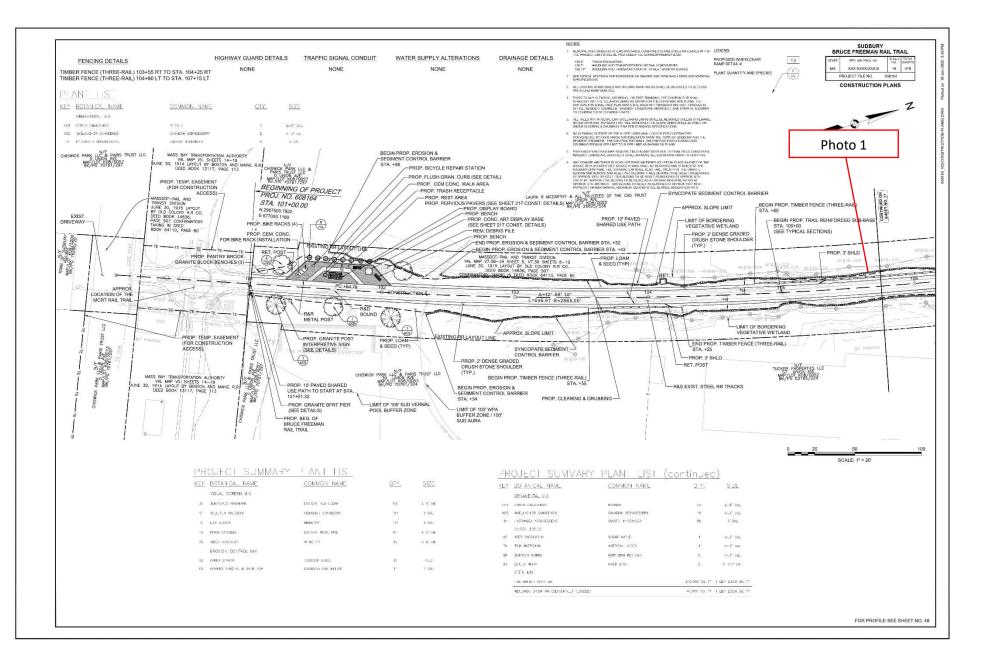

| Item | Location/ Description                                                                                                                                                                          | Observation Date | Resolution Due Date | Recommended Resolution /<br>Resolution Date                                                 | Comments/Updates                                                                                                                                                                                                                                                                                                                                                                                                            |
|------|------------------------------------------------------------------------------------------------------------------------------------------------------------------------------------------------|------------------|---------------------|---------------------------------------------------------------------------------------------|-----------------------------------------------------------------------------------------------------------------------------------------------------------------------------------------------------------------------------------------------------------------------------------------------------------------------------------------------------------------------------------------------------------------------------|
| 56   | Crushed stone discharged to the swale at Station<br>170+00<br>Priority: High                                                                                                                   | 8/5/2024         | 8/12/2024           | Remove crushed stone from swale and<br>provide more robust erosion and<br>sediment controls | 8/7/2024 - Observation remains.<br>8/12/2024 - Observation remains. Stone was observed to have migrated further down the swale to Station 170+50<br>through Station 171+00.                                                                                                                                                                                                                                                 |
| 55   | Crushed stone dust was observed requiring removal<br>from the streambed on the west side of the path at<br>Station 215+00 to 217+50<br>Priority: High                                          | 8/5/2024         | 8/12/2024           | Remove crushed stone from streambed<br>and provide more robust erosion<br>controls          | 8/7/2024 - Observation remains.<br>8/12/2024 - Observation remains.                                                                                                                                                                                                                                                                                                                                                         |
| 54   | Runoff associated with the stamped concrete splitter<br>island was observed requiring removal from the<br>streambed on the west side of the path at Station<br>216+00<br><b>Priority: High</b> | 8/5/2024         | 8/12/2024           | Remove runoff from streambed and<br>provide more robust erosion controls                    | 8/7/2024 - Runoff was not visible within the streambed post-storm, but was still present downgradient and<br>upgradient of erosion controls. Erosion controls at this location have been undermined and there is potential for more<br>runoff to enter the streambed. This item will remain open until the material has fully hardened.<br>8/12/2024 - Material has not hardened and is still present within the streambed. |
| 53   | Stone was observed requiring removal from the<br>swale on the east side of the trail at Station 172+00<br>to 173+00<br><b>Priority: High</b>                                                   | 7/29/2024        | 8/6/2024            | Remove stone from the swale.                                                                | 8/5/2024 - Observation remains.<br>8/7/2024 - Observation remains.<br>8/12/2024 - Observation remains. Material was observed to have migrated within the swale to Station 173+50.                                                                                                                                                                                                                                           |
| 52   | Slope along the driveway to the parking lot at Station<br>216+50 requires stabilization<br><b>Priority: Medium</b>                                                                             | 7/29/2024        | 8/6/2024            | Install erosion control blanket and place seed.                                             | 8/5/2024 - Observation remains.<br>8/7/2024 - Observation remains.<br>8/12/2024 - Observation remains.                                                                                                                                                                                                                                                                                                                      |

| 6  | Exposed sediment slope at Station 172+00 to 175+00<br>Priority: High                                                                                | 5/8/2024 | 5/15/2024          | Install temporary sediment controls<br>along the slope such as jute netting<br>and/or straw following the application<br>of seed.                       | 5/16/2024 - Observation remains.<br>5/21/2024 - Observation remains.<br>5/28/2024 - Partial germination was observed.<br>5/31/2024 - See previous update.<br>6/1/2024 - Further earthwork has occurred and soils require stabilization.<br>6/14/2024 - Observation remains.<br>6/24/2024 - Observation remains.<br>6/27/2024 - The area has been regraded and loam has been spread. New trees have been planted upgradient of the<br>swale. Stabilization is still required.<br>7/8/2024 - Jute netting has been installed over the applied seed, and the area will be monitored for germination.<br>7/15/2024 - Observation remains.<br>6/22/2024 - Observation remains.<br>7/22/2024 - Observation remains.<br>7/22/2024 - Observation remains.<br>8/5/2024 - Observation remains.<br>8/7/2024 - Regrowth of vegetation was observed in this location. This item will remain open until stabilization has<br>been completed.                                                                                                                                                                                                                                                                                                                                                                                                                                            |
|----|-----------------------------------------------------------------------------------------------------------------------------------------------------|----------|--------------------|---------------------------------------------------------------------------------------------------------------------------------------------------------|---------------------------------------------------------------------------------------------------------------------------------------------------------------------------------------------------------------------------------------------------------------------------------------------------------------------------------------------------------------------------------------------------------------------------------------------------------------------------------------------------------------------------------------------------------------------------------------------------------------------------------------------------------------------------------------------------------------------------------------------------------------------------------------------------------------------------------------------------------------------------------------------------------------------------------------------------------------------------------------------------------------------------------------------------------------------------------------------------------------------------------------------------------------------------------------------------------------------------------------------------------------------------------------------------------------------------------------------------------------------------|
| 23 | Sediment has accumulated within the cattle crossing<br>at Station 258+00 and is migrating towards adjacent<br>wetlands<br><b>Priority: High</b>     | 5/8/2024 | 5/15/2024          | Remove all accumulated sediment and<br>address the sediment release at the<br>source through additional erosion<br>controls and stabilization measures. | <ul> <li>5/16/2024 - Observation remains.</li> <li>5/21/2024 - Partial sediment removal has been completed. It appears that this accumulation of sediment may be occurring due to offsite inputs and may require coordination with MassDOT.</li> <li>5/28/2024 - Observation remains.</li> <li>6/1/2024 - Observation remains.</li> <li>6/1/2024 - Observation remains.</li> <li>6/1/2024 - Observation remains.</li> <li>6/1/2024 - Observation remains.</li> <li>6/21/2024 - Observation remains.</li> <li>7/8/2024 - Observation remains.</li> <li>7/8/2024 - Observation remains.</li> <li>7/12/2024 - Observation remains.</li> <li>7/12/2024 - Observation remains.</li> <li>7/22/2024 - Observation remains.</li> <li>8/5/2024 - Observation remains.</li> <li>8/7/2024 - Observation remains.</li> <li>8/7/2024 - Observation remains.</li> <li>8/1/2024 - Observation remains.</li> </ul> |
| 26 | Erosion and migration of gravel into a stream<br>observed along the east side of the trail at Stations<br>292+00 to 294+50<br><b>Priority: High</b> | 5/8/2024 | Resolved: 8/7/2024 | Add or replace erosion controls and<br>remove the gravel eroding into wetlands<br>and streams. Replace gravel and/or<br>supplement with larger stone.   | 5/16/2024 - Observation remains.<br>5/21/2024 - Observation remains. Recently placed loam should be stabilized to prevent sediment-laden runoff from<br>discharging to the stream.<br>5/28/2024 - Observation remains.<br>5/31/2024 - Observation remains.<br>6/71/2024 - Observation remains.<br>6/24/2024 - Observation remains.<br>6/24/2024 - Observation remains.<br>6/24/2024 - Observation remains.<br>6/24/2024 - Observation remains.<br>7/8/2024 - Observation remains.<br>7/8/2024 - Observation remains.<br>7/15/2024 - Observation remains.<br>7/15/2024 - This area could not be assessed due to paving operations ongoing during the inspection.<br>7/22/2024 - Observation remains.<br>8/5/2024 - Observation remains.<br>8/5/2024 - Observation remains.<br>8/5/2024 - Observation remains.<br>8/7/2024 - Material is no longer present.                                                                                                                                                                                                                                                                                                                                                                                                                                                                                                                 |