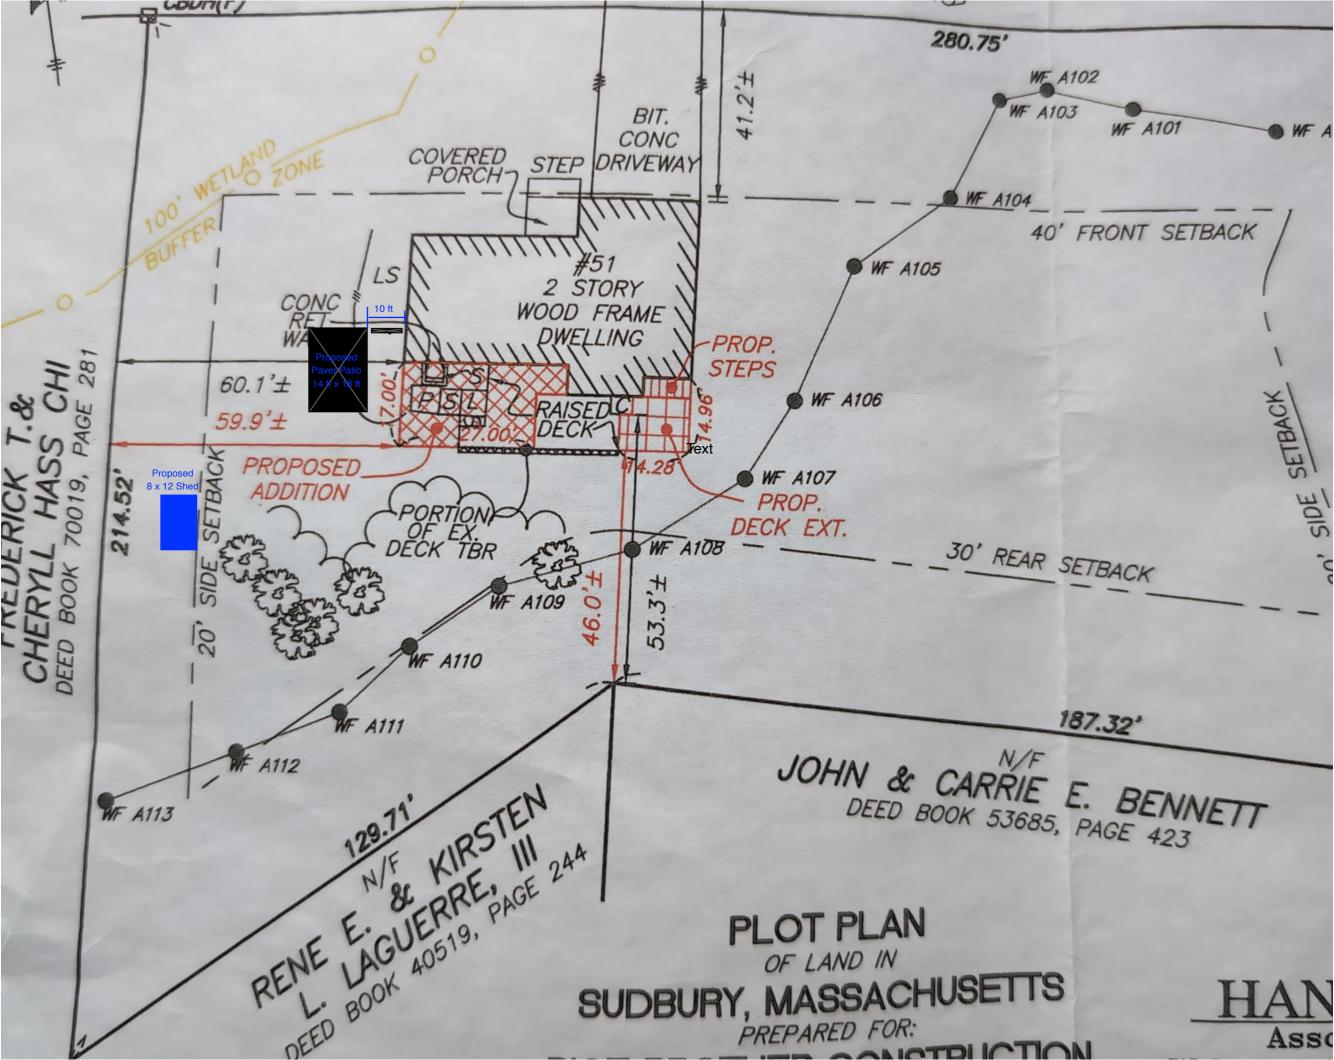

The Sudbury Conservation Commission will hold a public meeting to review the Request for Determination of Applicability filing under the Wetlands Protection Act and the Sudbury Wetlands Administration Bylaw to construct a patio and shed within the 100-foot Buffer Zone at 51 Woodmere Drive, in Sudbury, MA. Xin Jia, Applicant. The meeting will be held on Monday, July 1, 2024 at 7:00 pm, via Zoom.