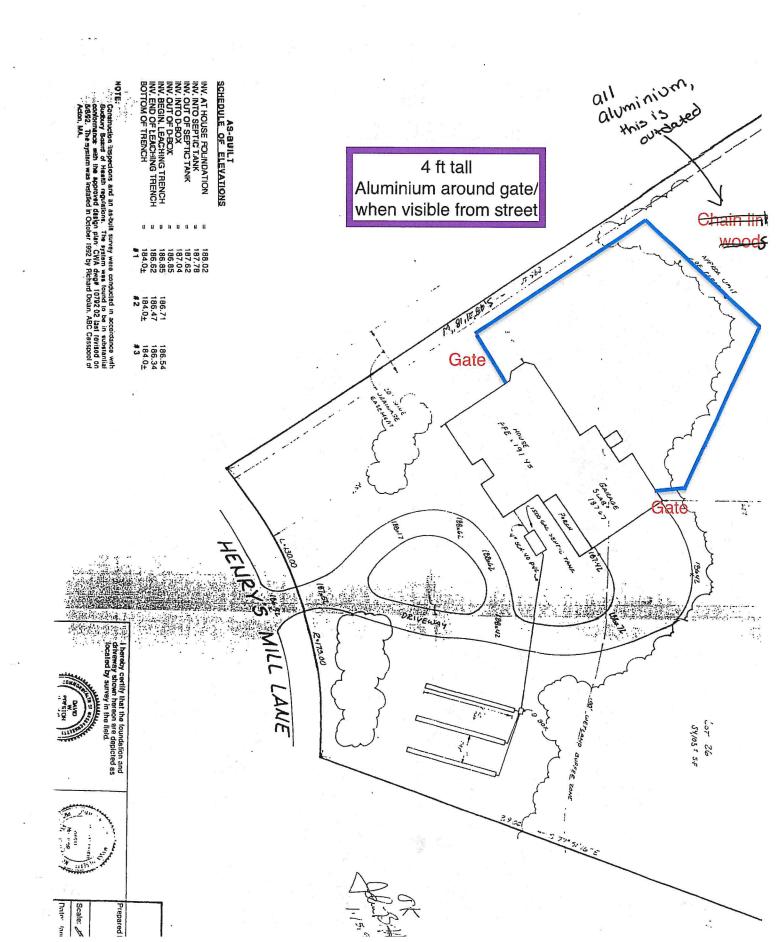

The Sudbury Conservation Commission will hold a public meeting to review the Request for Determination of Applicability filing under the Wetlands Protection Act and the Sudbury Wetlands Administration Bylaw to construct a fence within the 100-foot Buffer Zone and 200-foot Riverfront Area at 21 Henry's Mill Lane, in Sudbury, MA. Valentina Barboy, Applicant. The meeting will be held on Monday, June 3, 2024 at 7:00 pm, via Zoom.

|                                           | A. | General Information                                                   |                          |                                       |  |
|-------------------------------------------|----|-----------------------------------------------------------------------|--------------------------|---------------------------------------|--|
| Important:<br>When filling out            | 1. | Applicant:                                                            |                          |                                       |  |
| forms on the                              |    | Valentina                                                             | Barboy                   |                                       |  |
| computer, use only<br>the tab key to move |    | First Name                                                            | Last Name                | ê                                     |  |
| your cursor - do not                      |    | 21 Henry's Mill Ln                                                    |                          |                                       |  |
| use the return key.                       |    | Address<br>Sudbury                                                    | MA                       | 01776                                 |  |
| tab                                       |    | City/Town                                                             | State                    | Zip Code                              |  |
|                                           |    | 339-225-5503                                                          | chrisandvalya@gmail.com  |                                       |  |
|                                           |    | Phone Number                                                          | Email Address            |                                       |  |
| return                                    | 2. | Property Owner (if different from Applicant):                         |                          |                                       |  |
|                                           | ۷. | Property Owner (if different from Applicants).                        |                          |                                       |  |
|                                           |    | First Name                                                            | Last Name                |                                       |  |
|                                           |    | riist Name                                                            | Last Name                |                                       |  |
|                                           |    | Address                                                               | <del></del>              |                                       |  |
|                                           |    | City/Town                                                             | State                    | Zip Code                              |  |
|                                           |    |                                                                       |                          |                                       |  |
|                                           |    | Phone Number                                                          | Email Address (if known  | )                                     |  |
|                                           | 3. | Representative (if any)                                               |                          |                                       |  |
|                                           |    | Pi-1 N                                                                | Total Paris              | 5                                     |  |
|                                           |    | First Name                                                            | Last Name                |                                       |  |
|                                           |    | Company Name                                                          |                          | 7 - 5                                 |  |
|                                           |    | Address                                                               |                          |                                       |  |
|                                           |    | City/Town                                                             | State                    | Zip Code                              |  |
|                                           |    |                                                                       | rd Track product         |                                       |  |
|                                           |    | Phone Number                                                          | Email Address (if known  | )                                     |  |
|                                           | В. | Project Description                                                   |                          |                                       |  |
|                                           | 1  | •                                                                     | the leastion of the over | aubicat to this was supptly           |  |
|                                           | 1. | a. Project Location (use maps and plans to identify                   |                          | subject to this request):             |  |
|                                           |    | 21 Henry's Mill Ln                                                    | Sudbury                  |                                       |  |
| How to find Latitude                      |    | Street Address 42.36583                                               | City/Town<br>-71.46602   |                                       |  |
| and Longitude                             |    | Latitude (Decimal Degrees Format with 5 digits after decimal          |                          | rees Format with 5 digits after       |  |
|                                           |    | e.g. XX.XXXXX)                                                        | decimal e.gXX.XXXXX      | · · · · · · · · · · · · · · · · · · · |  |
| and how to convert                        |    | K03-0426                                                              | Carding Mill, Lot        | To accompany ser                      |  |
| to decimal degrees                        |    | Assessors' Map Number                                                 | Assessors' Lot/Parcel N  |                                       |  |
|                                           |    | b. Area Description (use additional paper, if necessary               | arv):                    |                                       |  |
|                                           |    | Our home stands next to the wetlands                                  |                          |                                       |  |
|                                           |    |                                                                       | aper if pacessary)       |                                       |  |
|                                           |    | c. Plan and/or Map Reference(s): (use additional p As Built Site Plan | aper ii necessary)       | 01/12/1992                            |  |
|                                           |    | Title                                                                 |                          | Date                                  |  |
|                                           |    | Site Plan w/ Sketch                                                   |                          | 03/11/2024                            |  |
|                                           |    | Title                                                                 |                          | Date                                  |  |

# A line from the widest point of the wetlands to fence would ideally go.

(44.9 ft)