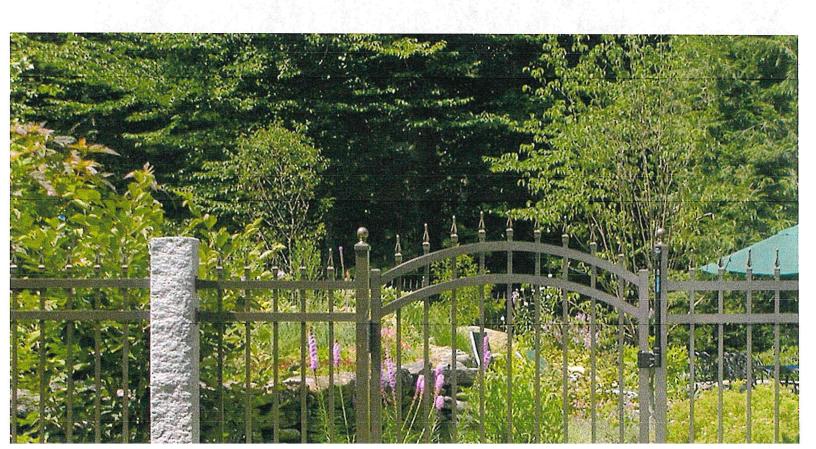

|
|     |              | nderstand that notification of this Request will be placed in a local newspaperdance with Section 10.05(3)(b)(1) of the Wetlands Protection Act regulation                                                                              |                        |
|     |              | 05/14/2024                                                                                                                                                                                                                              |                        |

Date

Date

Signature of Applicant

Signature of Representative (if any)



# A line from the widest point of the wetlands to fence would ideally go.

(44.9 ft)



## This is the color of the fence we would be getting.