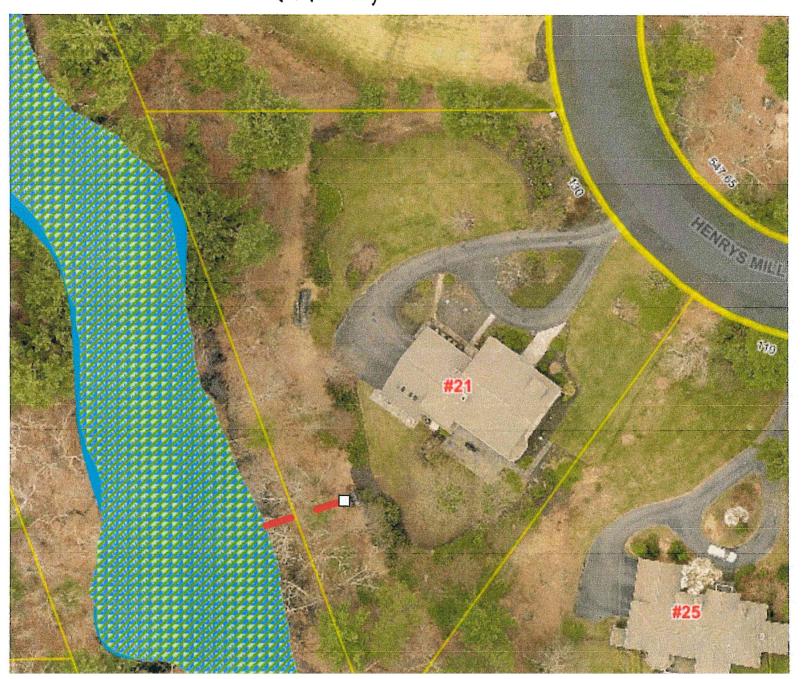

# A line from the widest point of the wetlands to fence would ideally go.

(44.9 ft)