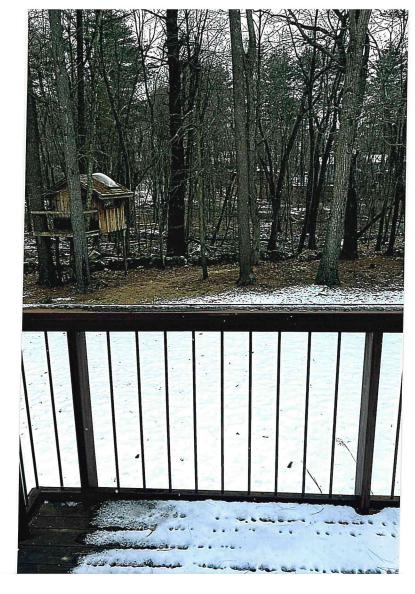

#### Scope of Work:

Any and all proposed work will be within the property setback lines.

- 1. In the area to the left of the house:
  - a. Enclose the area behind the garage with a 3 ½' high metal fence. The fence will have a minimum space of 4" between the individual pickets and pickets and will be 6" off the ground.
  - b. Within the fence area install (3) raised garden beds for future planting of herbs and vegetables.
  - c. Install a small water feature in the existing stone area near the driveway, using native stones, if additional stones are needed.
  - d. Remove the existing gazebo and install a garden bed using native plant material.
- 2. In the area to the right of the house and in the back:
  - a. Remove a portion of the current driveway to allow for a wraparound permeable constructed patio. The patio will wrap around the back of the house and end at the deck
  - b. The patio will be built with ¾" native stone under the pavers to allow for drainage.
  - c. Enclose area under the existing deck with English Lattice with a gate for storage.
  - d. Install stairs off the deck to the patio
  - e. Install an irrigation system and a low voltage lighting system.