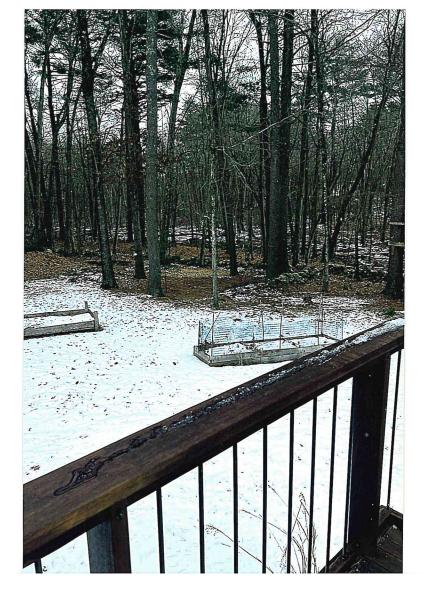

#### Scope of Work:

Any and all proposed work will be within the property setback lines.

- 1. In the area to the left of the house:
  - a. Enclose the area behind the garage with a 3 ½' high metal fence. The fence will have a minimum space of 4" between the individual pickets and pickets and will be 6" off the ground.
  - b. Within the fence area install (3) raised garden beds for future planting of herbs and vegetables.
  - c. Install a small water feature in the existing stone area near the driveway, using native stones, if additional stones are needed.
  - d. Remove the existing gazebo and install a garden bed using native plant material.
- 2. In the area to the right of the house and in the back:
  - a. Remove a portion of the current driveway to allow for a wraparound permeable constructed patio. The patio will wrap around the back of the house and end at the deck
  - b. The patio will be built with ¾" native stone under the pavers to allow for drainage.
  - c. Enclose area under the existing deck with English Lattice with a gate for storage.
  - d. Install stairs off the deck to the patio
  - e. Install an irrigation system and a low voltage lighting system.