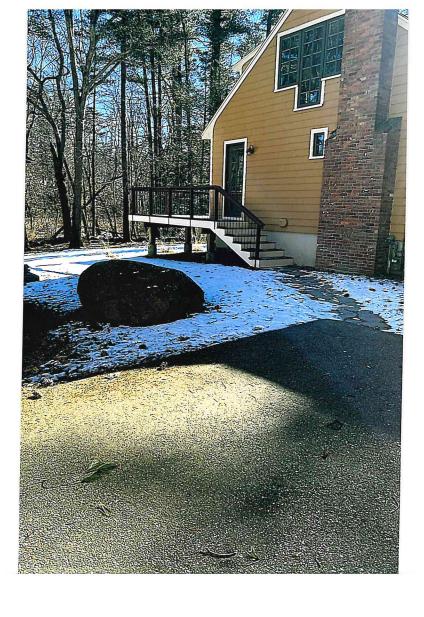

#### Scope of Work:

Any and all proposed work will be within the property setback lines.

Enclose the area behind the garage with a 3 ½' High metal fence. Within the fence area install (3) raised garden beds for future planting of herbs and vegetables. Install a small water feature in the existing stone area near the driveway.

Around the back and side of the house, carve out area for a wraparound permeable constructed patio. Enclose area under the existing deck with English Lattice with a gate for storage. Off the new patio, carve out for a cutting garden with stepping stones.

#### Scope of Work:

Any and all proposed work will be within the property setback lines.

- 1. In the area to the left of the house:
  - a. Enclose the area behind the garage with a 3 ½' high metal fence. The fence will have a minimum space of 4" between the individual pickets and pickets and will be 6" off the ground.
  - b. Within the fence area install (3) raised garden beds for future planting of herbs and vegetables.
  - c. Install a small water feature in the existing stone area near the driveway, using native stones, if additional stones are needed.
  - d. Remove the existing gazebo and install a garden bed using native plant material.
- 2. In the area to the right of the house and in the back:
  - a. Remove a portion of the current driveway to allow for a wraparound permeable constructed patio. The patio will wrap around the back of the house and end at the deck
  - b. The patio will be built with ¾" native stone under the pavers to allow for drainage.
  - c. Enclose area under the existing deck with English Lattice with a gate for storage.
  - d. Install stairs off the deck to the patio
  - e. Install an irrigation system and a low voltage lighting system.