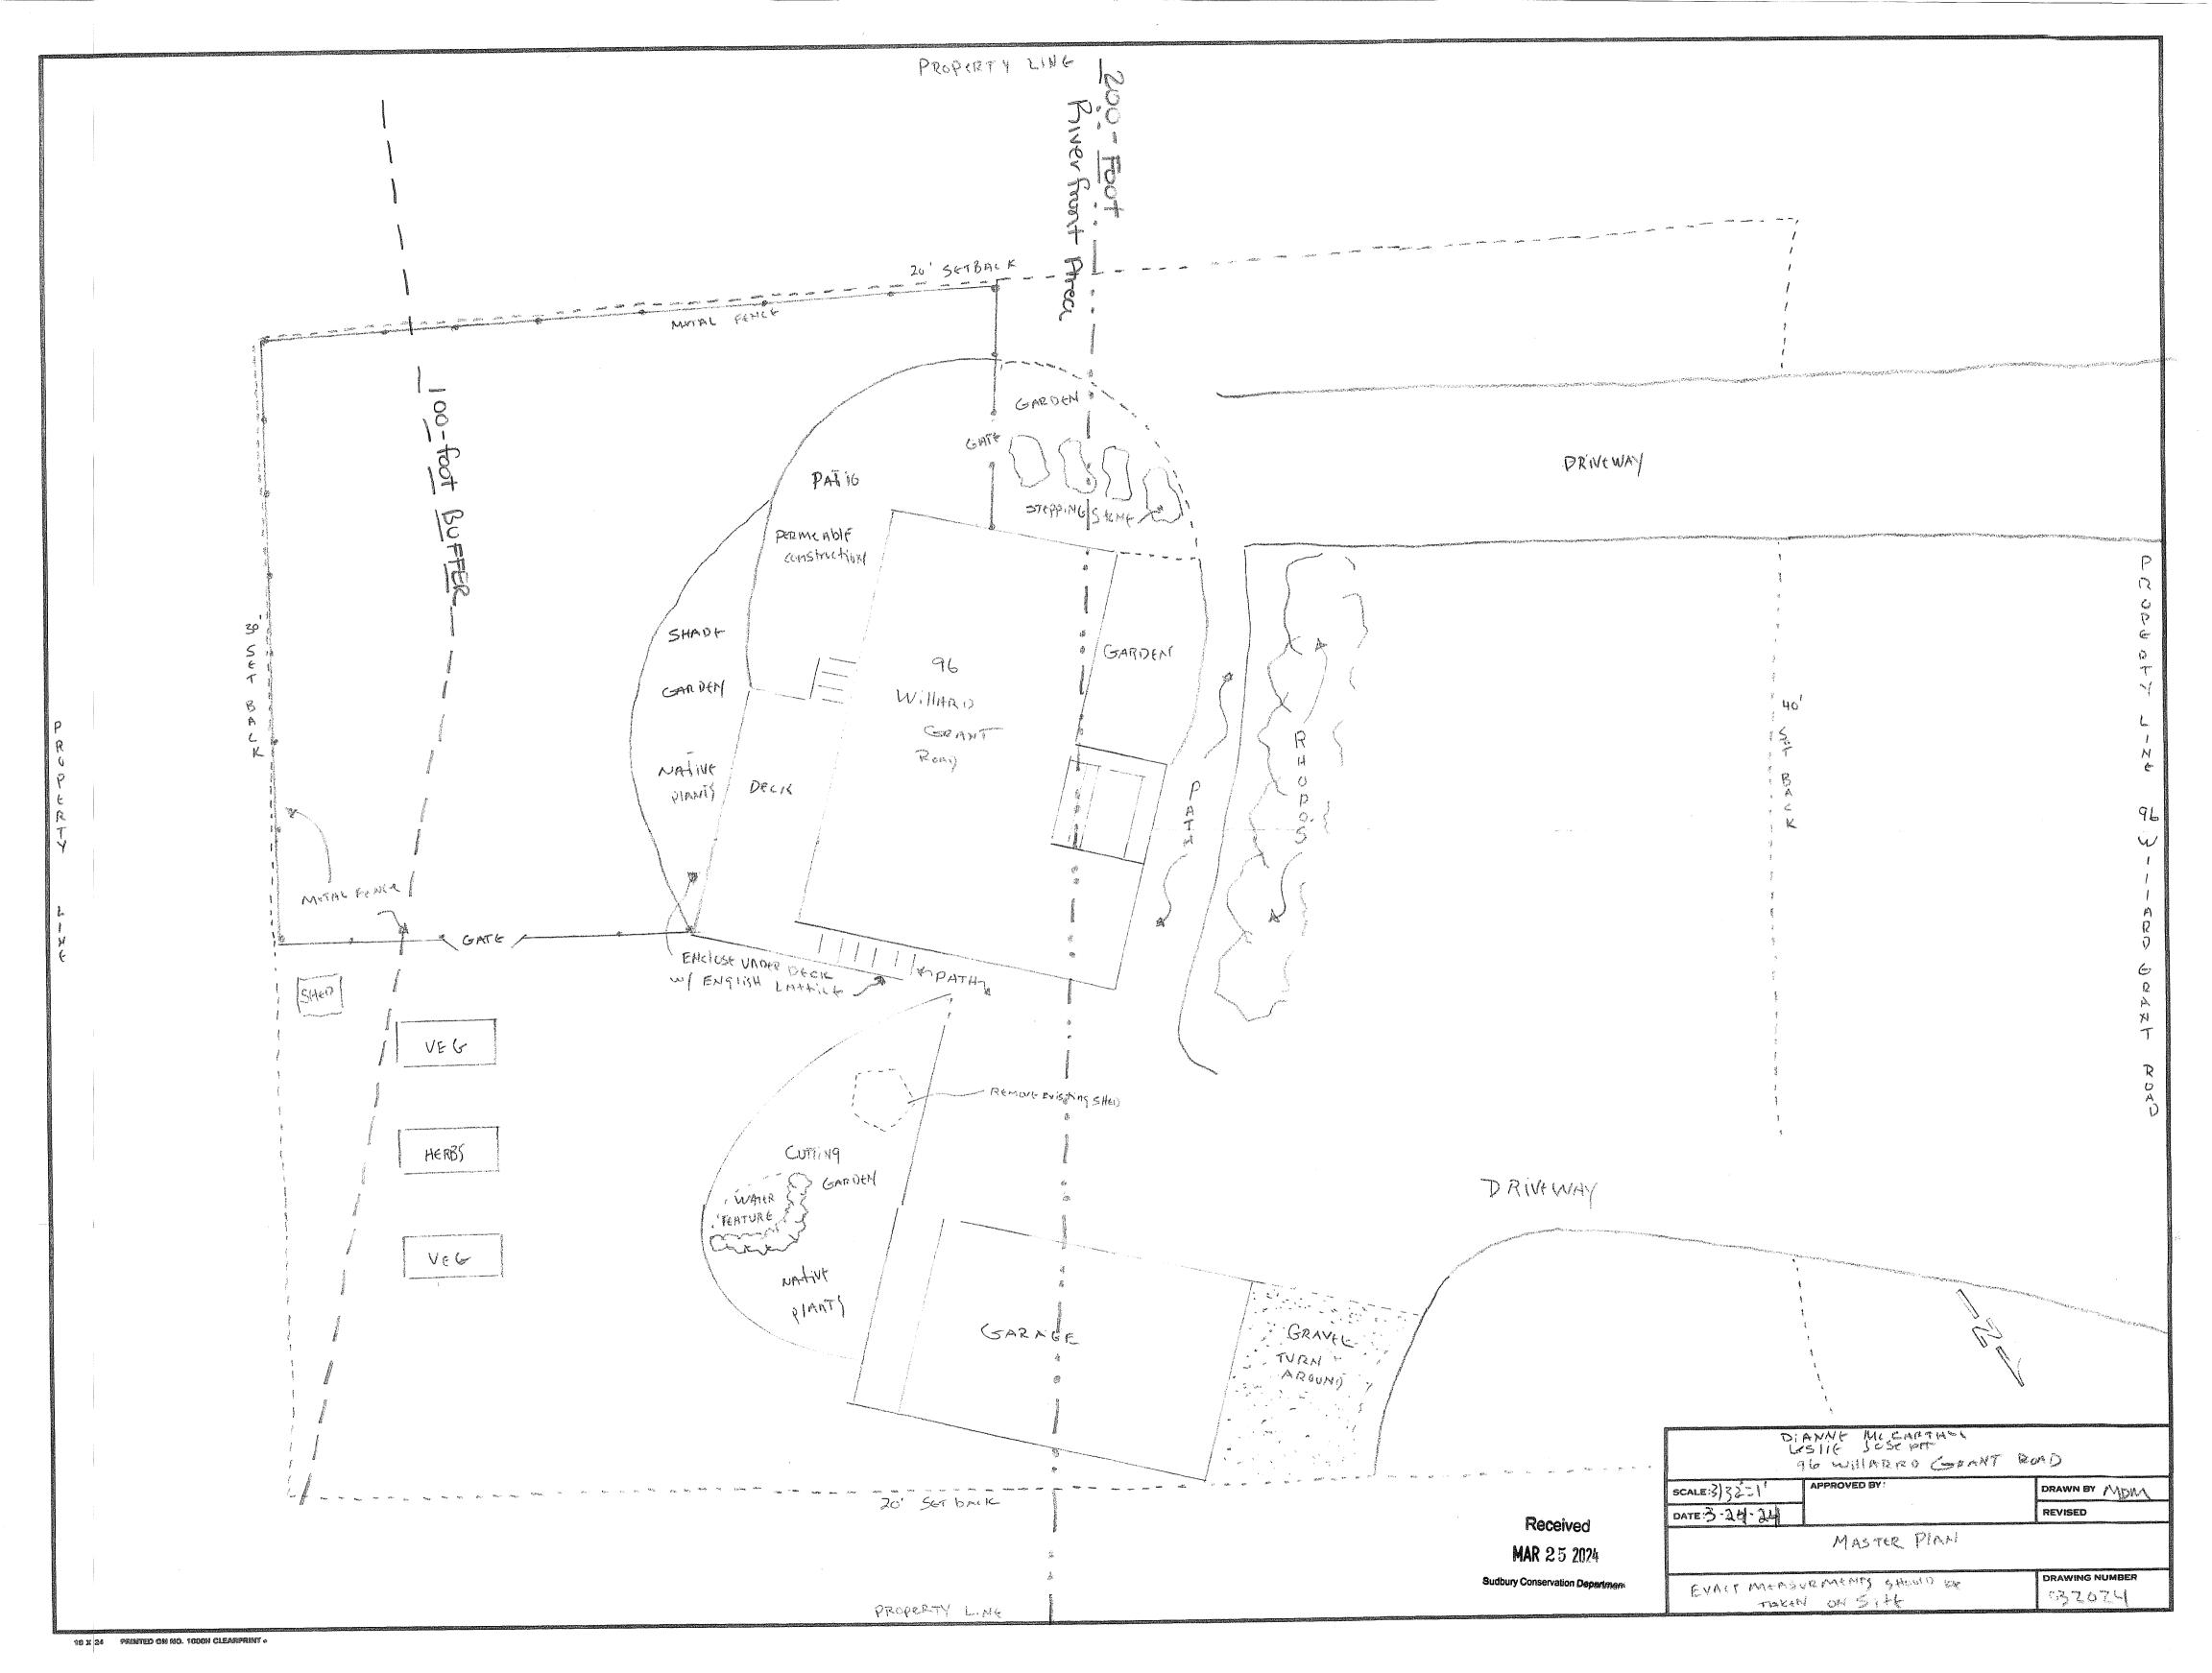

#### Scope of Work:

Any and all proposed work will be within the property setback lines.

Enclose the area behind the garage with a 3 ½' High metal fence. Within the fence area install (3) raised garden beds for future planting of herbs and vegetables. Install a small water feature in the existing stone area near the driveway.

Around the back and side of the house, carve out area for a wraparound permeable constructed patio. Enclose area under the existing deck with English Lattice with a gate for storage. Off the new patio, carve out for a cutting garden with stepping stones.

Consider installing an irrigation system and a low voltage lighting system.

Megan Montefusco, MCH Cultivation, Inc.

Danie McCarta 1617 308 8369 Diannenoah riley @ gmail.co

March 18, 2024

Dianne McCarthy/Leslie Joseph diannenoahriley@gmail.com 617-308-8369 96 Willard Grant Road Sudbury, Ma 01776

#### Scope of Work:

Any and all proposed work will be within the property setback lines.

- 1. In the area to the left of the house:
  - a. Enclose the area behind the garage with a 3 ½' high metal fence. The fence will have a minimum space of 4" between the individual pickets and pickets and will be 6" off the ground.
  - b. Within the fence area install (3) raised garden beds for future planting of herbs and vegetables.
  - c. Install a small water feature in the existing stone area near the driveway, using native stones, if additional stones are needed.
  - d. Remove the existing gazebo and install a garden bed using native plant material.
- 2. In the area to the right of the house and in the back:
  - a. Remove a portion of the current driveway to allow for a wraparound permeable constructed patio. The patio will wrap around the back of the house and end at the deck
  - b. The patio will be built with ¾" native stone under the pavers to allow for drainage.
  - c. Enclose area under the existing deck with English Lattice with a gate for storage.
  - d. Install stairs off the deck to the patio
  - e. Install an irrigation system and a low voltage lighting system.