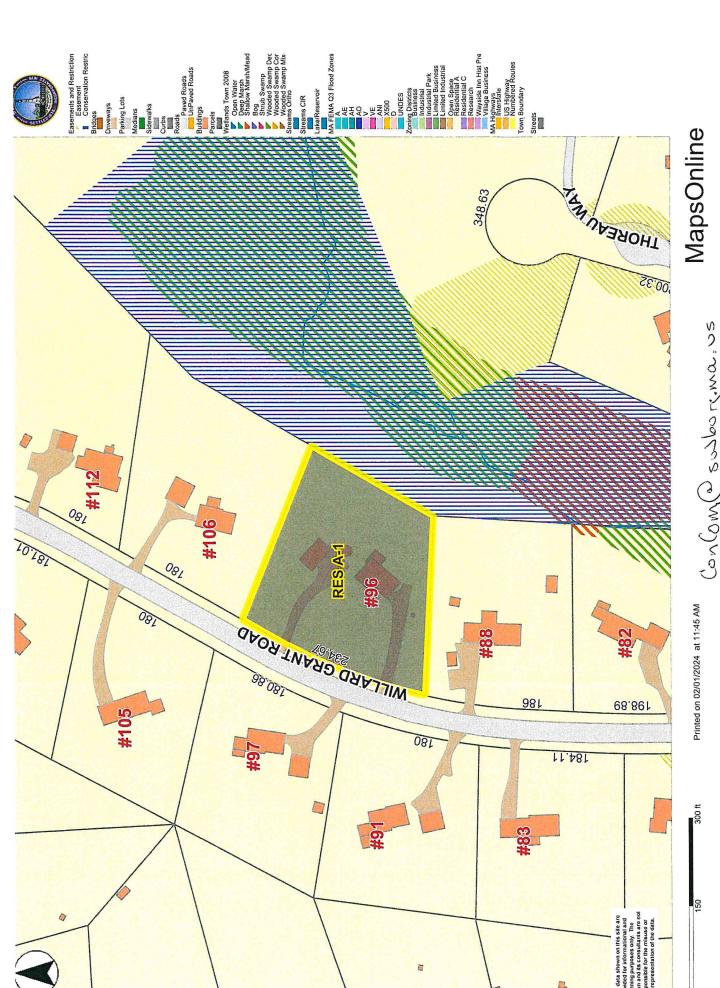

The Sudbury Conservation Commission will hold a public meeting to review the Request for Determination of Applicability filing under the Wetlands Protection Act and the Sudbury Wetlands Administration Bylaw to install a fence, raised beds, small water feature, patio, garden, irrigation system, and lighting system within the 100-foot Buffer Zone and 200-foot Riverfront Area at 96 Willard Grant Road, in Sudbury, MA. Dianne McCarthy, Applicant. The meeting will be held on Monday, April 8, 2024 at 7:00 pm, via Zoom.

# WPA Form 1- Request for Determination of Applicability Massachusetts Wetlands Protection Act M.G.L. c. 131, §40

Municipality

|                                             | A.       | General Information                                                                        |                         |                                    |
|---------------------------------------------|----------|--------------------------------------------------------------------------------------------|-------------------------|------------------------------------|
| Important:                                  | 1.       | Applicant:                                                                                 |                         |                                    |
| When filling out<br>forms on the            |          | Dianne                                                                                     | McCarthy                |                                    |
| computer, use only                          |          | First Name                                                                                 | Last Name               |                                    |
| the tab key to move<br>your cursor - do not |          | 96 Willard Grant Road                                                                      |                         |                                    |
| use the return key.                         |          | Address                                                                                    |                         |                                    |
|                                             |          | Sudbury                                                                                    | MA                      | 01776                              |
| <b>√</b> tab                                |          | City/Town                                                                                  | State                   | Zip Code                           |
| <b>4</b>                                    |          | 617-308-8369                                                                               | diannenoahriley@        | @gmail.com                         |
|                                             |          | Phone Number                                                                               | Email Address           |                                    |
| return                                      | 2.       | Property Owner (if different from Applicant):                                              |                         |                                    |
|                                             |          | First Name                                                                                 | Last Name               |                                    |
|                                             |          | Address                                                                                    |                         |                                    |
|                                             |          | City/Town                                                                                  | State                   | Zip Code                           |
|                                             |          | Phone Number                                                                               | Email Address (if kno   | own)                               |
|                                             | 3.       | Representative (if any)                                                                    |                         |                                    |
|                                             |          | First Name                                                                                 | Last Name               |                                    |
|                                             |          | Company Name                                                                               | MV a fek                | - /                                |
|                                             |          | Address                                                                                    |                         |                                    |
|                                             |          | City/Town                                                                                  | State                   | Zip Code                           |
|                                             |          | Phone Number                                                                               | Email Address (if kno   | own)                               |
|                                             | В.       | Project Description                                                                        |                         |                                    |
|                                             | 1.       | a. Project Location (use maps and plans to identify                                        | the location of the are | ea subject to this request):       |
|                                             |          | 96 Willard Grant Road                                                                      | Sudbury                 |                                    |
|                                             |          | Street Address                                                                             | City/Town               |                                    |
| How to find Latitude                        | <u>⊇</u> |                                                                                            |                         |                                    |
| and Longitude                               |          | Latitude (Decimal Degrees Format with 5 digits after decimal                               | Longitude (Decimal D    | Degrees Format with 5 digits after |
|                                             |          | e.g. XX.XXXXX)                                                                             | decimal e.gXX.XXX       | (XX)                               |
| and how to convert                          |          |                                                                                            | 1 at #39                | Drow # 1511 4                      |
| to decimal degrees                          |          | Assessors' Map Number                                                                      | Assessors' Lot/Parce    | el Number                          |
|                                             |          | b. Area Description (use additional paper, if necessing                                    | arv)·                   | 1760                               |
|                                             |          | The work will be done on flat land to the right and left and behind the house. The land is | • •                     | and lawa                           |