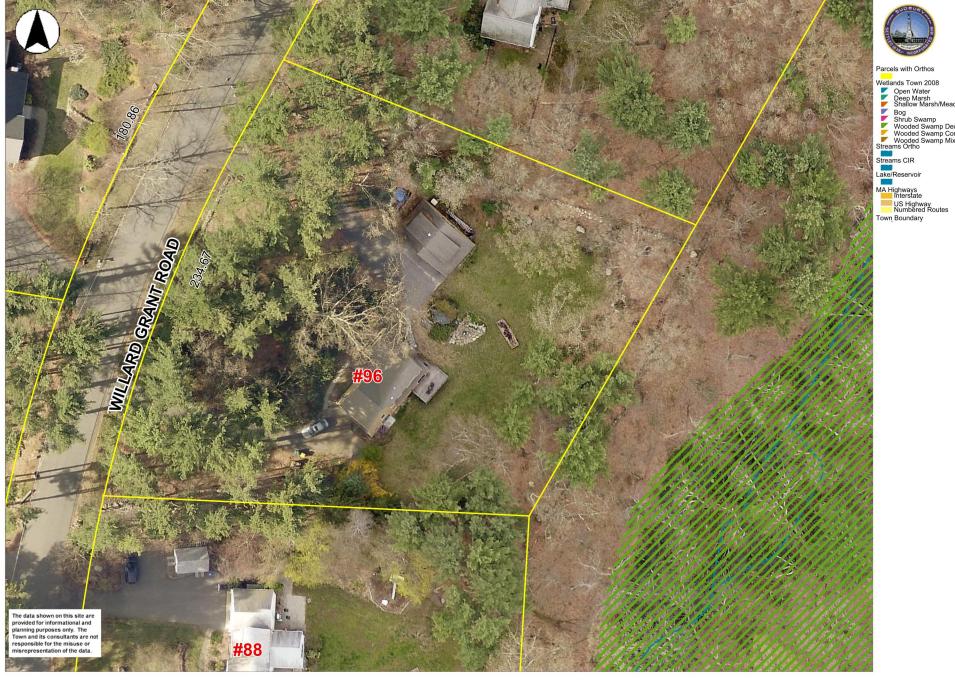

The Sudbury Conservation Commission will hold a public meeting to review the Request for Determination of Applicability filing under the Wetlands Protection Act and the Sudbury Wetlands Administration Bylaw to install a fence, raised beds, small water feature, patio, garden, irrigation system, and lighting system within the 100-foot Buffer Zone and 200-foot Riverfront Area at 96 Willard Grant Road, in Sudbury, MA. Dianne McCarthy, Applicant. The meeting will be held on Monday, April 8, 2024 at 7:00 pm, via Zoom.

# WPA Form 1- Request for Determination of Applicability Massachusetts Wetlands Protection Act M.G.L. c. 131, §40

Municipality

|                                             | A.       | General Information                                                                        |                         |                                    |
|---------------------------------------------|----------|--------------------------------------------------------------------------------------------|-------------------------|------------------------------------|
| Important:                                  | 1.       | Applicant:                                                                                 |                         |                                    |
| When filling out<br>forms on the            |          | Dianne                                                                                     | McCarthy                |                                    |
| computer, use only                          |          | First Name                                                                                 | Last Name               |                                    |
| the tab key to move<br>your cursor - do not |          | 96 Willard Grant Road                                                                      |                         |                                    |
| use the return key.                         |          | Address                                                                                    |                         |                                    |
|                                             |          | Sudbury                                                                                    | MA                      | 01776                              |
| <b>√</b> tab                                |          | City/Town                                                                                  | State                   | Zip Code                           |
| <b>4</b>                                    |          | 617-308-8369                                                                               | diannenoahriley@        | @gmail.com                         |
|                                             |          | Phone Number                                                                               | Email Address           |                                    |
| return                                      | 2.       | Property Owner (if different from Applicant):                                              |                         |                                    |
|                                             |          | First Name                                                                                 | Last Name               |                                    |
|                                             |          | Address                                                                                    |                         |                                    |
|                                             |          | City/Town                                                                                  | State                   | Zip Code                           |
|                                             |          | Phone Number                                                                               | Email Address (if kno   | own)                               |
|                                             | 3.       | Representative (if any)                                                                    |                         |                                    |
|                                             |          | First Name                                                                                 | Last Name               |                                    |
|                                             |          | Company Name                                                                               | MV a fek                | - /                                |
|                                             |          | Address                                                                                    |                         |                                    |
|                                             |          | City/Town                                                                                  | State                   | Zip Code                           |
|                                             |          | Phone Number                                                                               | Email Address (if kno   | own)                               |
|                                             | В.       | Project Description                                                                        |                         |                                    |
|                                             | 1.       | a. Project Location (use maps and plans to identify                                        | the location of the are | ea subject to this request):       |
|                                             |          | 96 Willard Grant Road                                                                      | Sudbury                 |                                    |
|                                             |          | Street Address                                                                             | City/Town               |                                    |
| How to find Latitude                        | <u>⊇</u> |                                                                                            |                         |                                    |
| and Longitude                               |          | Latitude (Decimal Degrees Format with 5 digits after decimal                               | Longitude (Decimal D    | Degrees Format with 5 digits after |
|                                             |          | e.g. XX.XXXXX)                                                                             | decimal e.gXX.XXX       | (XX)                               |
| and how to convert                          |          |                                                                                            | 1 at #39                | Drow # 1511 4                      |
| to decimal degrees                          |          | Assessors' Map Number                                                                      | Assessors' Lot/Parce    | el Number                          |
|                                             |          | b. Area Description (use additional paper, if necessing                                    | arv)·                   | 1760                               |
|                                             |          | The work will be done on flat land to the right and left and behind the house. The land is | • •                     | and lawa                           |