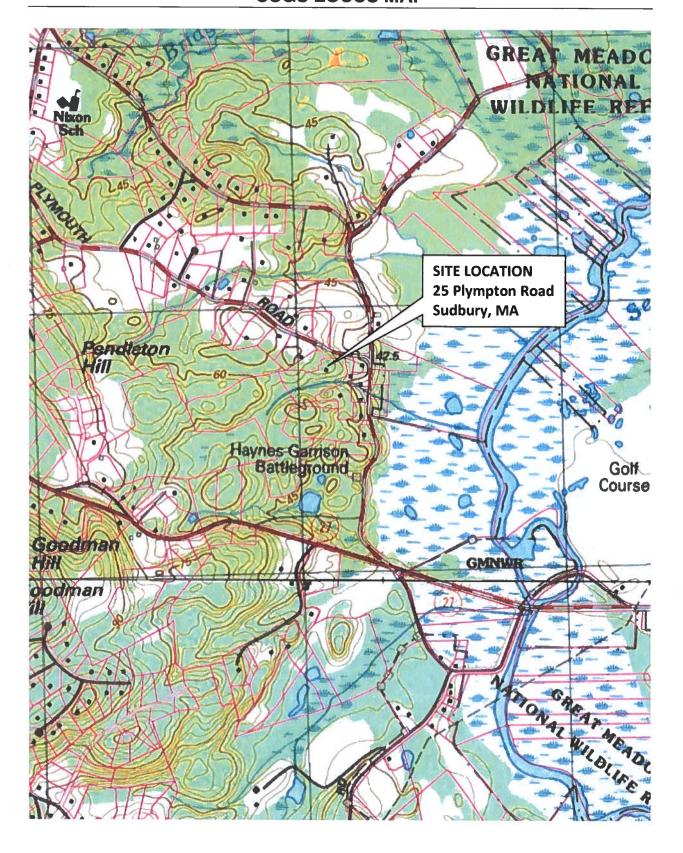

The Sudbury Conservation Commission will hold a public meeting to review the Request for Determination of Applicability filing under the Wetlands Protection Act and the Sudbury Wetlands Administration Bylaw to remove and construct a front entry, porch, and walkway within the 200-foot Riverfront Area at 25 Plympton Road, in Sudbury, MA. David Barone, Applicant. The meeting will be held on Monday, March 11, 2024 at 7:00 pm, via Zoom.

February 16, 2024

Subject:

Request for Determination of Applicability – 25 Plympton Road Proposed Front Entry Modifications

Dear Members of the Commission:

On behalf of the applicant (David Barrone), please find the enclosed WPA Form 1 Request for Determination of Applicability for the proposed front entry renovation at 25 Plympton Road, including: