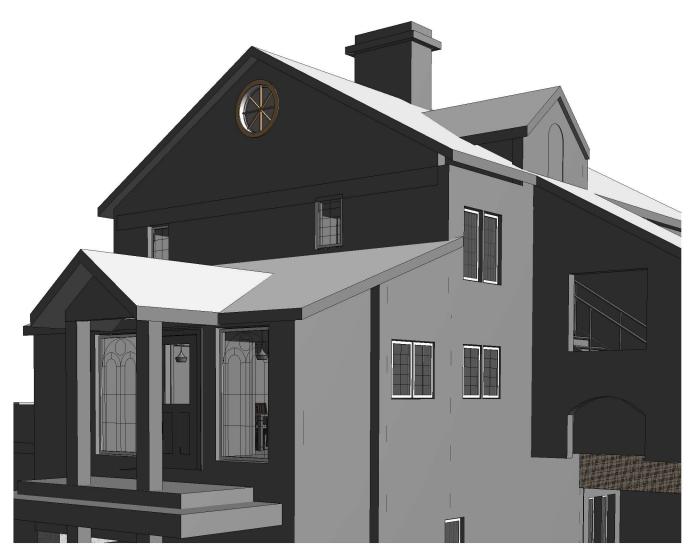

The applicant is currently in the planning process of renovating the existing house, and the architectural plans have been completed. The proposed renovation work would be interior to the home with the exception of the front entry/porch, which is scheduled to be removed and reconstructed. This work would have been included with the previous application if it had been known at the time.

#### **Proposed Project:**

The proposed work under this request would include removal and reconstruction of the front porch entryway along with reconfiguration of the walkway to the driveway.

The work area is located on the front side of the house (side opposite from the wetland areas), and the limit of work would be 146 feet from the edge of the closest resource area. This would be outside the 100-foot buffer zone, but within the outer 100 to 200 foot Riverfront Area. The limit of disturbance would include approximately 900 square feet, and would be contained within the erosion barriers previously approved for the septic system work.

### SELWYN MANOR

25 PLYMPTON ROAD SUDBURY, MA 01776

A004