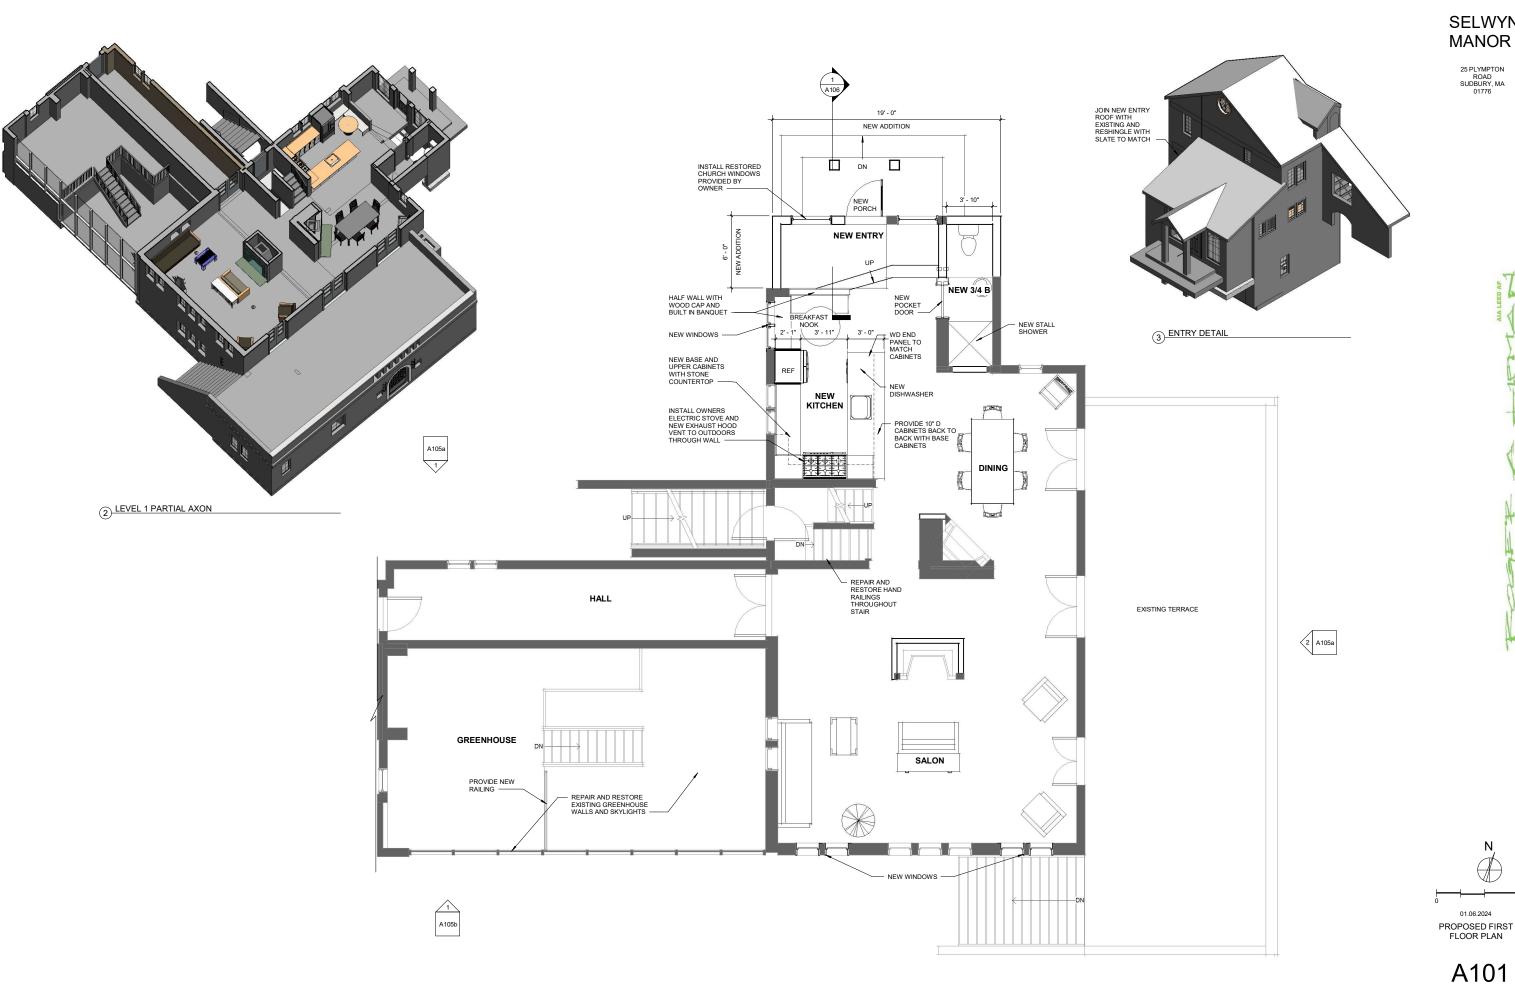

The applicant is currently in the planning process of renovating the existing house, and the architectural plans have been completed. The proposed renovation work would be interior to the home with the exception of the front entry/porch, which is scheduled to be removed and reconstructed. This work would have been included with the previous application if it had been known at the time.

#### **Proposed Project:**

The proposed work under this request would include removal and reconstruction of the front porch entryway along with reconfiguration of the walkway to the driveway.

The work area is located on the front side of the house (side opposite from the wetland areas), and the limit of work would be 146 feet from the edge of the closest resource area. This would be outside the 100-foot buffer zone, but within the outer 100 to 200 foot Riverfront Area. The limit of disturbance would include approximately 900 square feet, and would be contained within the erosion barriers previously approved for the septic system work.

#### **SELWYN MANOR**

25 PLYMPTON ROAD SUDBURY, MA 01776

gton ma 02476 | 617.820.2720 gogreen.lipman@gmail.com

A101