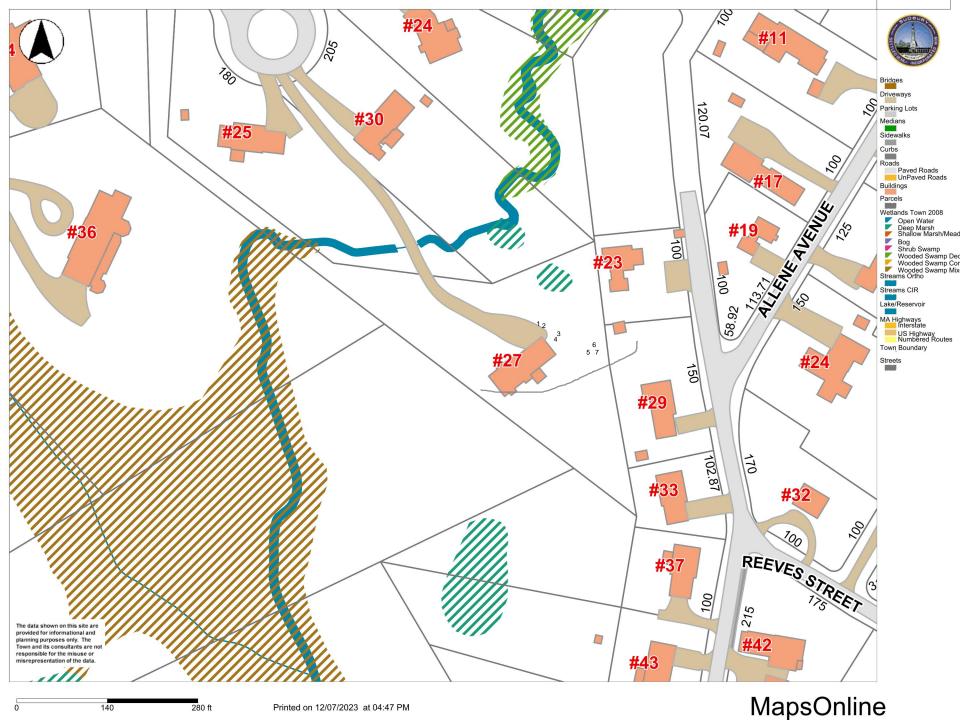

The Sudbury Conservation Commission will hold a public meeting to review the Request for Determination of Applicability filing under the Wetlands Protection Act and the Sudbury Wetlands Administration Bylaw to remove trees within the 100-foot Buffer Zone and 200-foot Riverfront Area at 27 Fairhaven Circle, in Sudbury, MA. Alanson Westbrook, Applicant. The meeting will be held on Monday, February 5, 2024 at 7:00 pm, via Zoom.