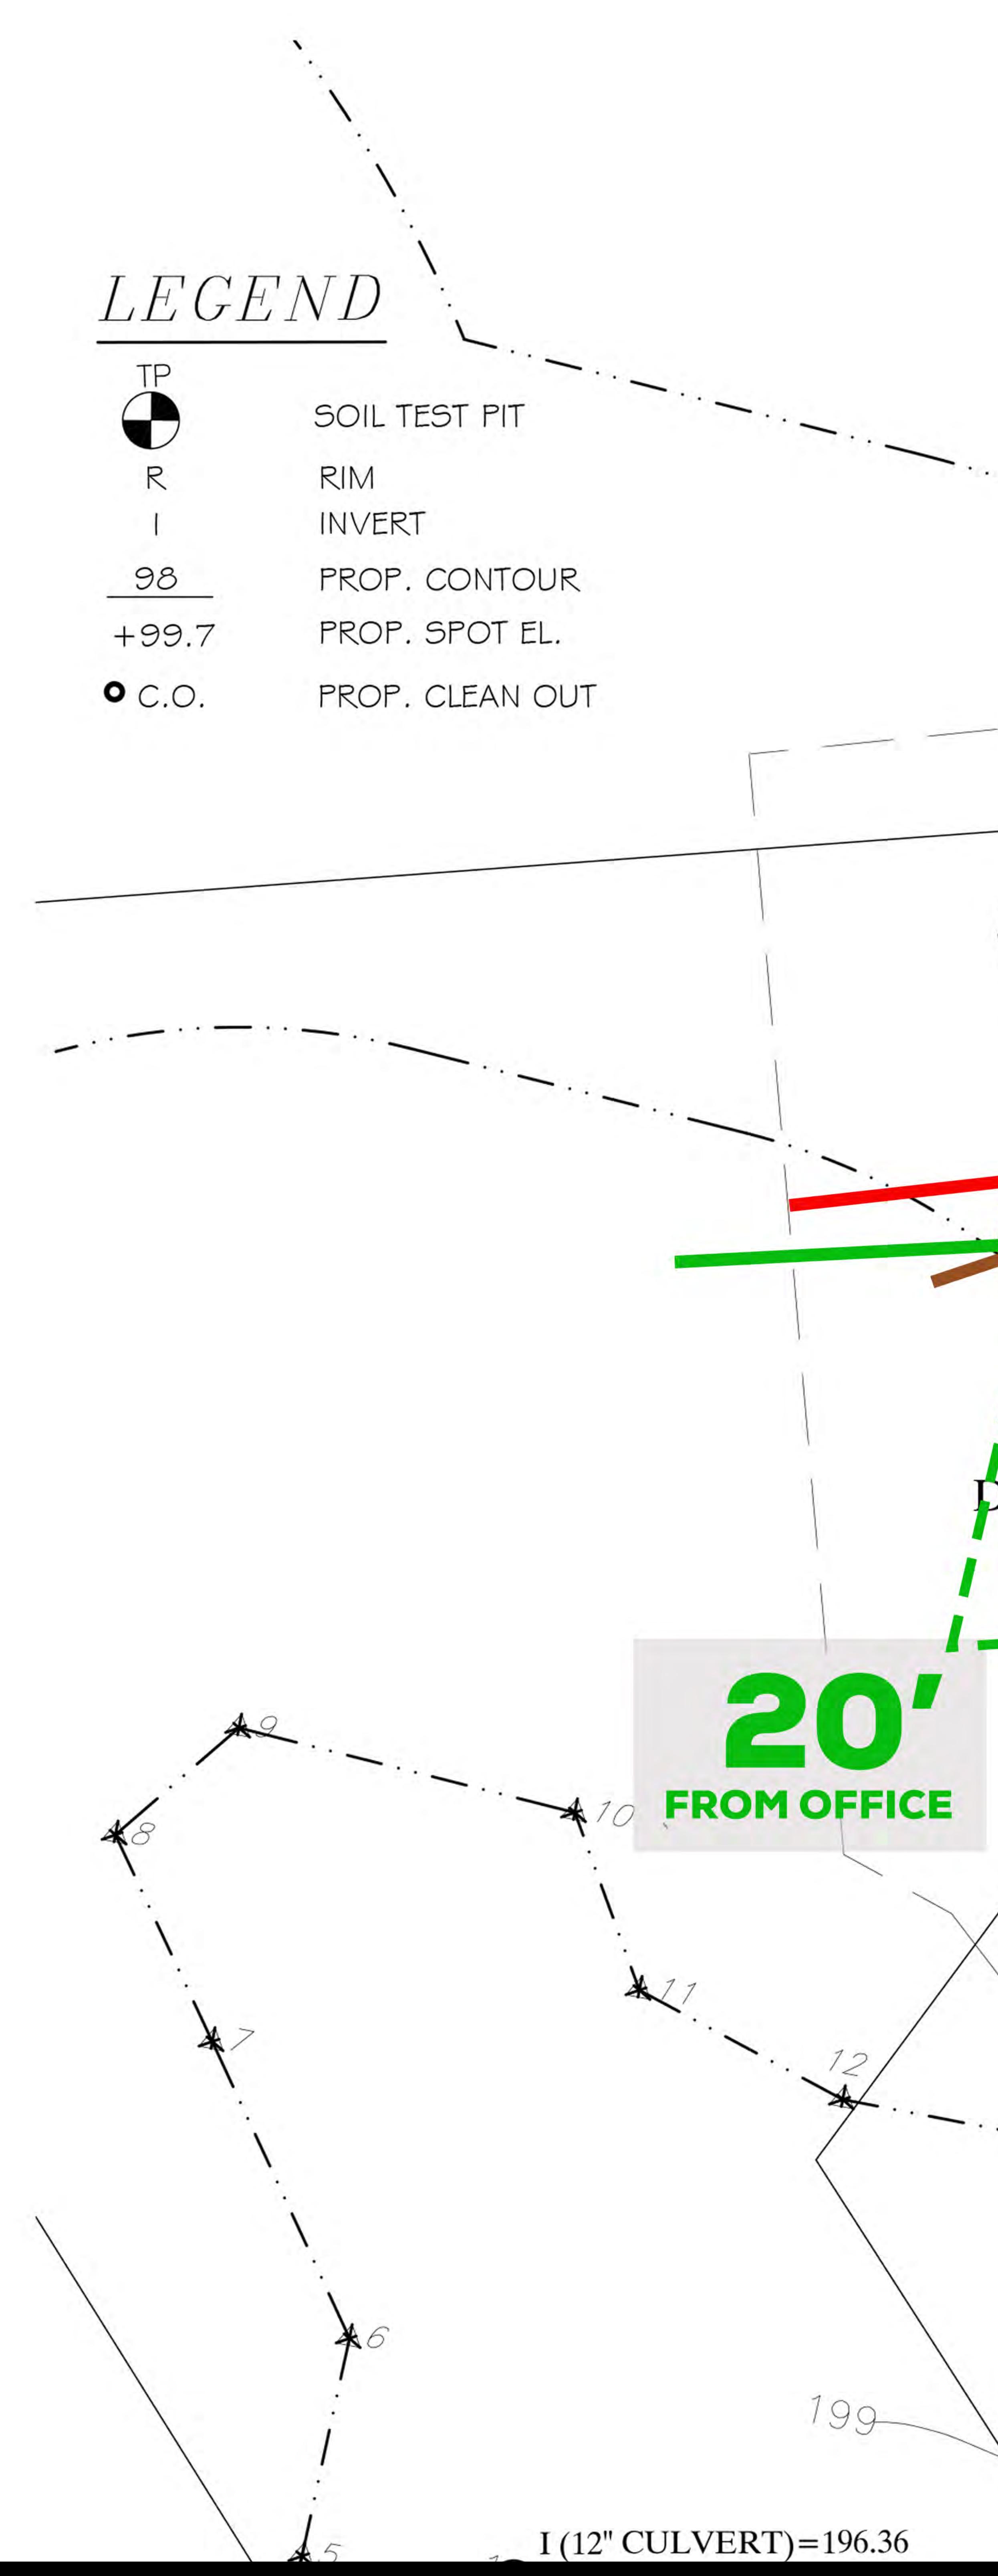

This letter includes receipts from Mr. Fitzgerald's septic maintenance company documenting routine maintenance of the systems over the years; a sketch plan depicting the various setback requirements that limit reconstruction and expansion of the septic system in the front yard; soil test pit data indicating high groundwater in the front yard (soil mottling observed at 35 inches); and the Title V Inspection Form for the septic system in the backyard. Since the October 30, 2023 Public Hearing, the Board of Health issued the Disposal System Construction Permit on November 2, 2023 for the proposed expansion of the septic system in the backyard. A copy of this Permit is also included in Mr. Fitzgerald's Letter.

We have also reexamined the feasibility of leaving the septic system in the front yard and confirmed that is not a viable option because of the inadequate space after considering the setback requirements. Please see the attached plan which outlines the setbacks.