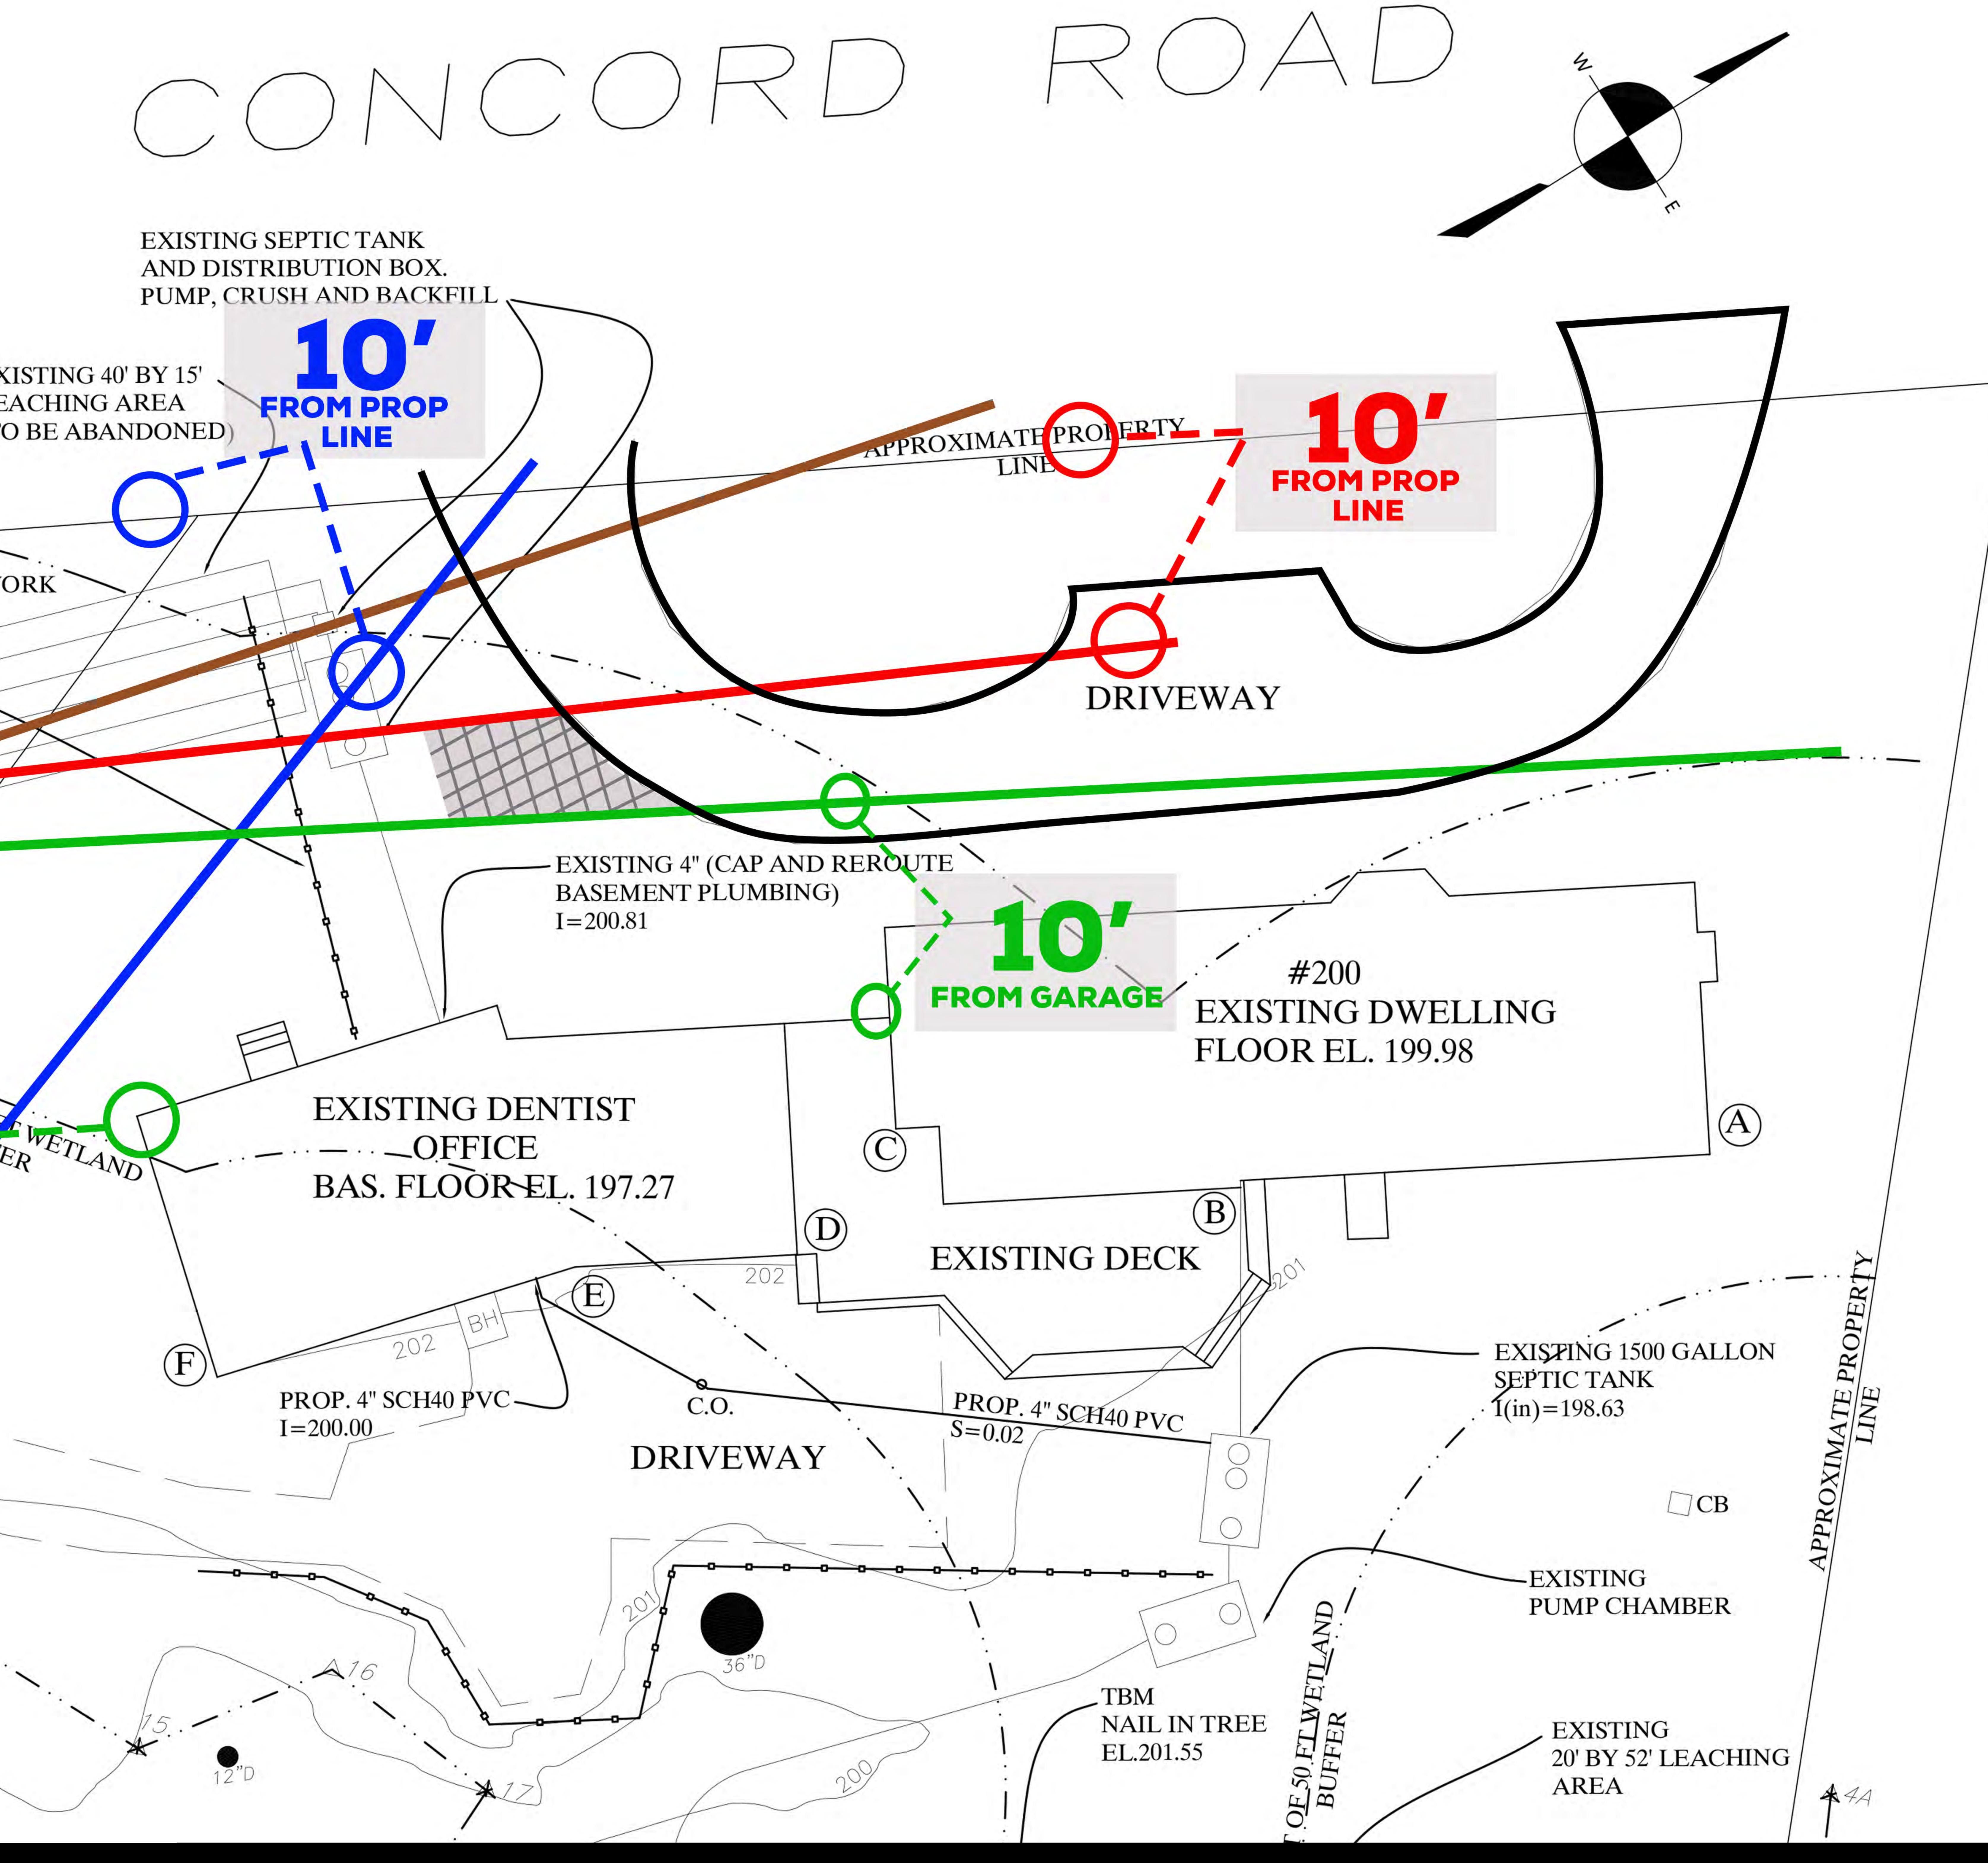

This letter includes receipts from Mr. Fitzgerald's septic maintenance company documenting routine maintenance of the systems over the years; a sketch plan depicting the various setback requirements that limit reconstruction and expansion of the septic system in the front yard; soil test pit data indicating high groundwater in the front yard (soil mottling observed at 35 inches); and the Title V Inspection Form for the septic system in the backyard. Since the October 30, 2023 Public Hearing, the Board of Health issued the Disposal System Construction Permit on November 2, 2023 for the proposed expansion of the septic system in the backyard. A copy of this Permit is also included in Mr. Fitzgerald's Letter.

We have also reexamined the feasibility of leaving the septic system in the front yard and confirmed that is not a viable option because of the inadequate space after considering the setback requirements. Please see the attached plan which outlines the setbacks.