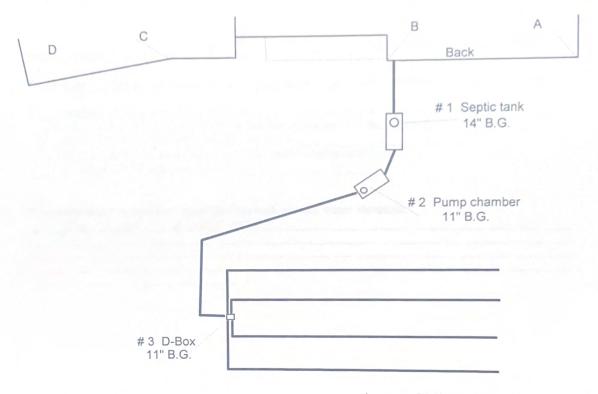

Fairbank Septic, who will attend the hearing, has advised us that the system is in very good condition and the expected life space for the system is extended because it is a pump system that has been well maintained. In Jon's view, expanding the existing leach field to accommodate the office is the best option in view of the failed front septic.