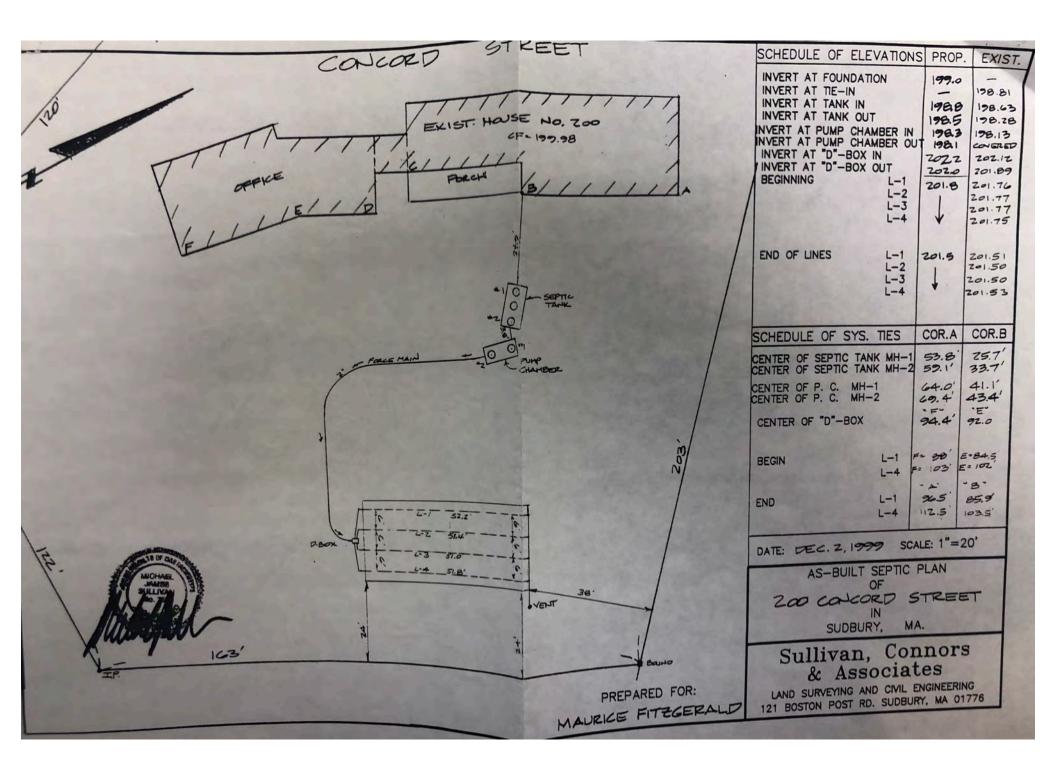

We have also reexamined the feasibility of leaving the septic system in the front yard and confirmed that is not a viable option because of the inadequate space after considering the setback requirements. Please see the attached plan which outlines the setbacks.