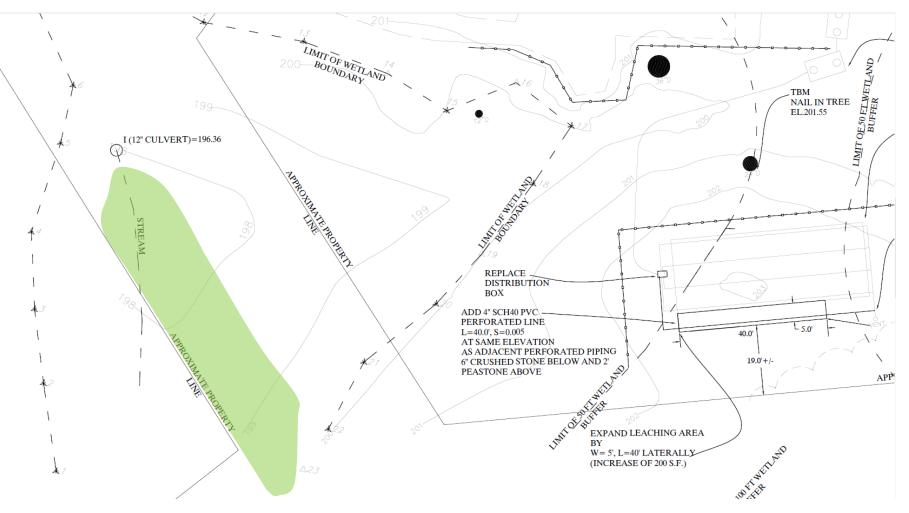

The service records show regular pumping of the septic system, which limits the stress on the septic leaching field. When the system eventually does require replacement, it appears that the septic leaching field can be rotated roughly 90 degrees and elongated to maintain a minimum 50-foot setback from the BVW boundary.

Additionally, Mr. Fitzgerald is committed to re-vegetating roughly 1,000 square feet of existing lawn area located within and adjacent to the drainage ditch/stream located along the southern property boundary. This area will be re-vegetated with eight native sapling trees and thirty native shrubs as further detailed on the attached *Planting Exhibit Sketch*, dated November 6, 2023, prepared by LEC.

Sudbury Conservation Commission November 6, 2023 Page 2

There is no failed Title V form for the front yard septic system as this process was initiated through the voluntary inspection protocol. The attached boring results which we requested do verify the groundwater issue in the front of the office which led to the conclusion that the septic system would fail a test.