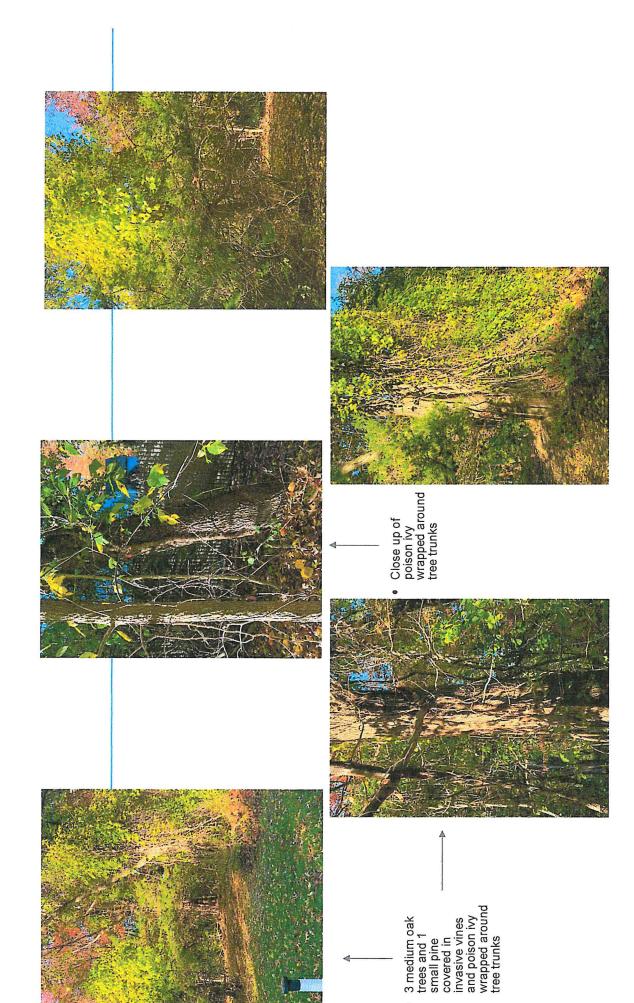

| 6.  | General Project Description:  Control of invasive vegetation (mature and rampant poison ivy, glossy buckvine and oriental bitterswee                            |                                                                                         |  |  |  |
|-----|-----------------------------------------------------------------------------------------------------------------------------------------------------------------|-----------------------------------------------------------------------------------------|--|--|--|
|     | removal of trees (oak trees dangerously close to home, a fence to enclose back yard)                                                                            |                                                                                         |  |  |  |
| 7a. | 7a. Project Type Checklist: (Limited Project Types see Section                                                                                                  | on A. 7b.)                                                                              |  |  |  |
|     | 1. ✓ Single Family Home 2.                                                                                                                                      | Residential Subdivision                                                                 |  |  |  |
|     | 3 Commercial/Industrial 4.                                                                                                                                      | Dock/Pier                                                                               |  |  |  |
|     | 5 Utilities 6                                                                                                                                                   | Coastal engineering Structure                                                           |  |  |  |
|     | 7 Agriculture (e.g., cranberries, forestry) 8.                                                                                                                  | Transportation                                                                          |  |  |  |
|     | 9 Other                                                                                                                                                         |                                                                                         |  |  |  |
| 7b. | 7b. Is any portion of the proposed activity eligible to be treate Restoration Limited Project) subject to 310 CMR 10.24 (c                                      |                                                                                         |  |  |  |
|     |                                                                                                                                                                 | ject applies to this project. (See 310 CMR st and description of limited project types) |  |  |  |
|     | 2. Limited Project Type                                                                                                                                         |                                                                                         |  |  |  |
|     | If the proposed activity is eligible to be treated as an Ecol CMR10.24(8), 310 CMR 10.53(4)), complete and attach A Project Checklist and Signed Certification. |                                                                                         |  |  |  |
| 8.  | 8. Property recorded at the Registry of Deeds for:                                                                                                              |                                                                                         |  |  |  |
|     | Middlesex                                                                                                                                                       | different of the property of lead                                                       |  |  |  |
|     |                                                                                                                                                                 | rtificate # (if registered land)<br>202                                                 |  |  |  |
|     |                                                                                                                                                                 | ge Number                                                                               |  |  |  |
| В.  | B. Buffer Zone & Resource Area Impacts                                                                                                                          | (temporary & permanent)                                                                 |  |  |  |
| 1.  | <ol> <li>Buffer Zone Only – Check if the project is located only<br/>Vegetated Wetland, Inland Bank, or Coastal Resource</li> </ol>                             | y in the Buffer Zone of a Bordering                                                     |  |  |  |
| 2.  |                                                                                                                                                                 |                                                                                         |  |  |  |
|     | Check all that apply below. Attach narrative and any supp                                                                                                       | orting documentation describing how the                                                 |  |  |  |

|    | 1                                                                                                                                                                                                                                                           | Percentage/acreage of property to be altered:         |                                                  |  |
|----|-------------------------------------------------------------------------------------------------------------------------------------------------------------------------------------------------------------------------------------------------------------|-------------------------------------------------------|--------------------------------------------------|--|
|    | (a)                                                                                                                                                                                                                                                         | within wetland Resource Area                          | percentage/acreage                               |  |
|    | (b)                                                                                                                                                                                                                                                         | outside Resource Area                                 | percentage/acreage                               |  |
|    | 2                                                                                                                                                                                                                                                           | Assessor's Map or right-of-way plan of                | site                                             |  |
| 2. | Project plans for entire project site, including wetland resource areas and areas outside of wetlands jurisdiction, showing existing and proposed conditions, existing and proposed tree/vegetation clearing line, and clearly demarcated limits of work •• |                                                       |                                                  |  |
|    | (a) 🕳                                                                                                                                                                                                                                                       | Project description (including descripti buffer zone) | on of impacts outside of wetland resource area & |  |
|    | (b) ===                                                                                                                                                                                                                                                     | Photographs representative of the site                |                                                  |  |