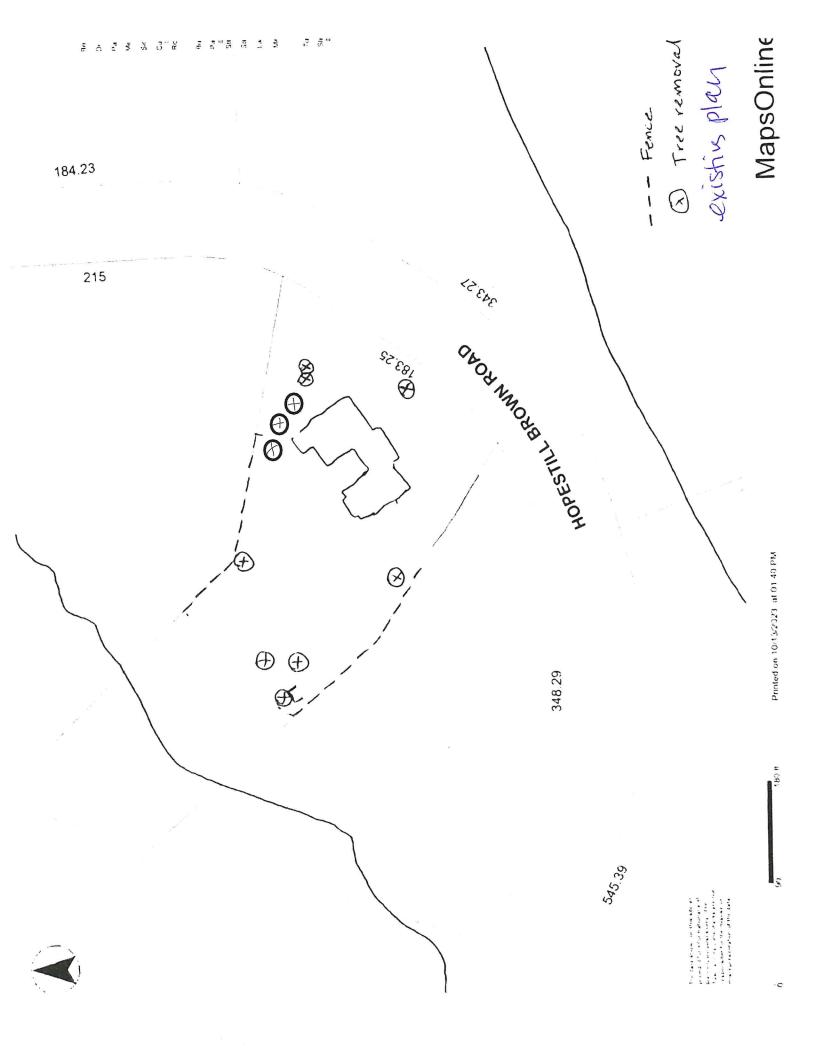

The Sudbury Conservation Commission will hold a public hearing to review the Notice of Intent filing to remove trees and install a fence within the 100-foot Buffer Zone and 200-foot Riverfront Area, pursuant to the Wetlands Protection Act and Sudbury Wetlands Administration Bylaw, at 41 Hopestill Brown Road, Sudbury, MA. Corinne & Brian Acampora, Applicants. The hearing will be held on Monday, November 13, 2023 at 7:00 pm, via remote participation.

| 6.  | General Project Description:  Control of invasive vegetation (mature and rampant poison ivy, glossy buckvine and oriental bitterswee                            |                                                                                         |  |  |  |
|-----|-----------------------------------------------------------------------------------------------------------------------------------------------------------------|-----------------------------------------------------------------------------------------|--|--|--|
|     | removal of trees (oak trees dangerously close to home, a fence to enclose back yard)                                                                            |                                                                                         |  |  |  |
| 7a. | 7a. Project Type Checklist: (Limited Project Types see Section                                                                                                  | on A. 7b.)                                                                              |  |  |  |
|     | 1. ✓ Single Family Home 2.                                                                                                                                      | Residential Subdivision                                                                 |  |  |  |
|     | 3 Commercial/Industrial 4.                                                                                                                                      | Dock/Pier                                                                               |  |  |  |
|     | 5 Utilities 6                                                                                                                                                   | Coastal engineering Structure                                                           |  |  |  |
|     | 7 Agriculture (e.g., cranberries, forestry) 8.                                                                                                                  | Transportation                                                                          |  |  |  |
|     | 9 Other                                                                                                                                                         |                                                                                         |  |  |  |
| 7b. | 7b. Is any portion of the proposed activity eligible to be treate Restoration Limited Project) subject to 310 CMR 10.24 (c                                      |                                                                                         |  |  |  |
|     |                                                                                                                                                                 | ject applies to this project. (See 310 CMR st and description of limited project types) |  |  |  |
|     | 2. Limited Project Type                                                                                                                                         |                                                                                         |  |  |  |
|     | If the proposed activity is eligible to be treated as an Ecol CMR10.24(8), 310 CMR 10.53(4)), complete and attach A Project Checklist and Signed Certification. |                                                                                         |  |  |  |
| 8.  | 8. Property recorded at the Registry of Deeds for:                                                                                                              |                                                                                         |  |  |  |
|     | Middlesex                                                                                                                                                       | different of the property of lead                                                       |  |  |  |
|     |                                                                                                                                                                 | rtificate # (if registered land)<br>202                                                 |  |  |  |
|     |                                                                                                                                                                 | ge Number                                                                               |  |  |  |
| В.  | B. Buffer Zone & Resource Area Impacts                                                                                                                          | (temporary & permanent)                                                                 |  |  |  |
| 1.  | <ol> <li>Buffer Zone Only – Check if the project is located only<br/>Vegetated Wetland, Inland Bank, or Coastal Resource</li> </ol>                             | y in the Buffer Zone of a Bordering                                                     |  |  |  |
| 2.  |                                                                                                                                                                 |                                                                                         |  |  |  |
|     | Check all that apply below. Attach narrative and any supp                                                                                                       | orting documentation describing how the                                                 |  |  |  |

|    | 1                                                                                                                                                                                                                                                           | Percentage/acreage of property to be altered:         |                                                  |  |
|----|-------------------------------------------------------------------------------------------------------------------------------------------------------------------------------------------------------------------------------------------------------------|-------------------------------------------------------|--------------------------------------------------|--|
|    | (a)                                                                                                                                                                                                                                                         | within wetland Resource Area                          | percentage/acreage                               |  |
|    | (b)                                                                                                                                                                                                                                                         | outside Resource Area                                 | percentage/acreage                               |  |
|    | 2                                                                                                                                                                                                                                                           | Assessor's Map or right-of-way plan of                | site                                             |  |
| 2. | Project plans for entire project site, including wetland resource areas and areas outside of wetlands jurisdiction, showing existing and proposed conditions, existing and proposed tree/vegetation clearing line, and clearly demarcated limits of work •• |                                                       |                                                  |  |
|    | (a) 🕳                                                                                                                                                                                                                                                       | Project description (including descripti buffer zone) | on of impacts outside of wetland resource area & |  |
|    | (b) ===                                                                                                                                                                                                                                                     | Photographs representative of the site                |                                                  |  |

2. 🔽 Plans identifying the location of proposed activities (including activities proposed to serve as a Bordering Vegetated Wetland [BVW] replication area or other mitigating measure) relative to the boundaries of each affected resource area.