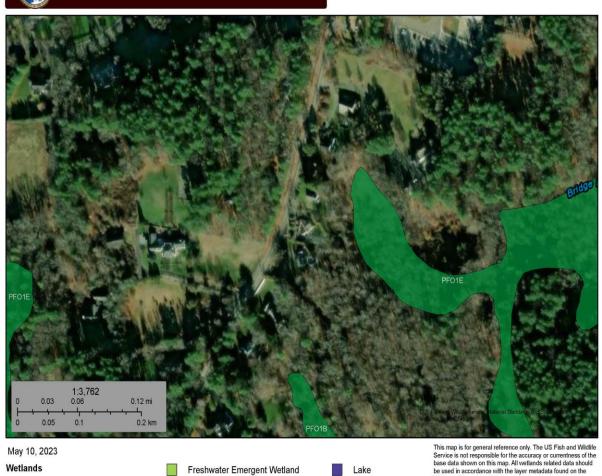

#### **Bordering Vegetated Wetland**

The following outlines the mix of BVW vegetation that was noted on the site throughout the entirety of the delineated portion noted on the plan as WF 1 through WF 8:

## 438 Concord Road

Estuarine and Marine Deepwater Estuarine and Marine Wetland

Freshwater Forested/Shrub Wetland Other Freshwater Pond Riverine This map is for general reference only. The US Fish and Wildlife Service is not responsible for the accuracy or currentness of the base data shown on this map. All wellands related data should be used in accordance with the layer metadata found on the Wetlands Mapper web site.