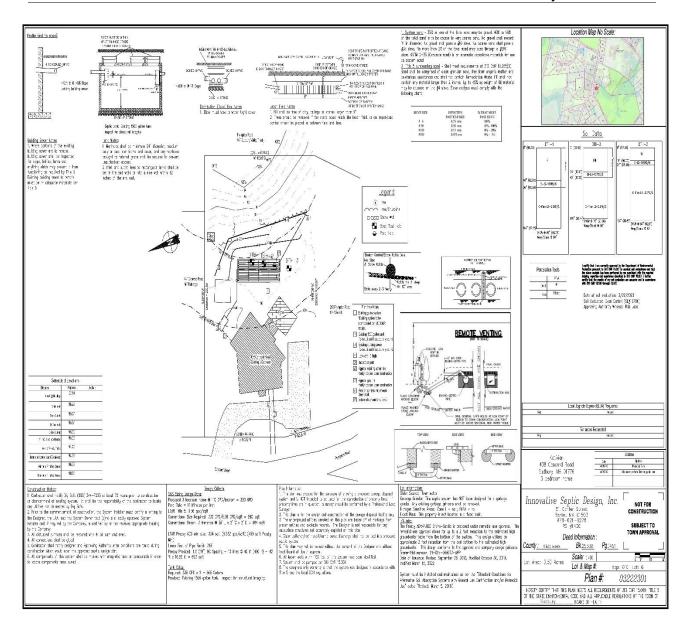

## Proposed Construction Mitigation and Sequencing

The formal plan submitted with this Notice of Intent is entitled "438 Concord Rd. "by Innovative Septic Design dated 5.1.23, 1 inch = 20 feet scale.

The plan details outline a sequence of work as follows: