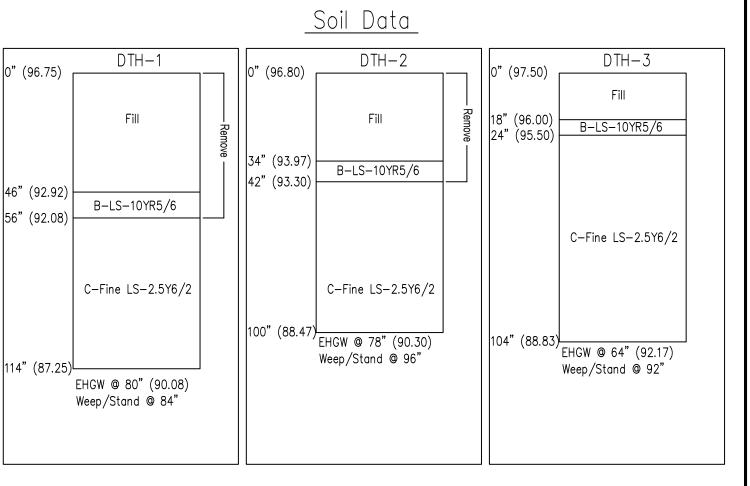

#### Specifics of the lot

The lot is a 0.50-acre lot consisting of approximately 45% of the lot being developed. The lot does not contain flood plain and does not contain certified vernal pools an area of Critical Environmental Concern nor rare species habitat. The system and components have been optimally sited to allow for compliance with Title V. The total disturbance is 250 square feet for the sewer and force main, 50 square feet for the tank and pump chamber ( the chamber will remain with only some of the components replaced ), and 700 square feet for the leach field for a total of 1000 square feet within the buffer zone. There will be minimal disturbance within the 50 foot buffer zone consisting of grading to accommodate the leveling of the lawn (currently lawn to be restored as lawn). Erosion protection will be placed to the immediate rear of the limit of grading labeled "elevation 94" to ensure no further intrusion into the 50 foot zone.