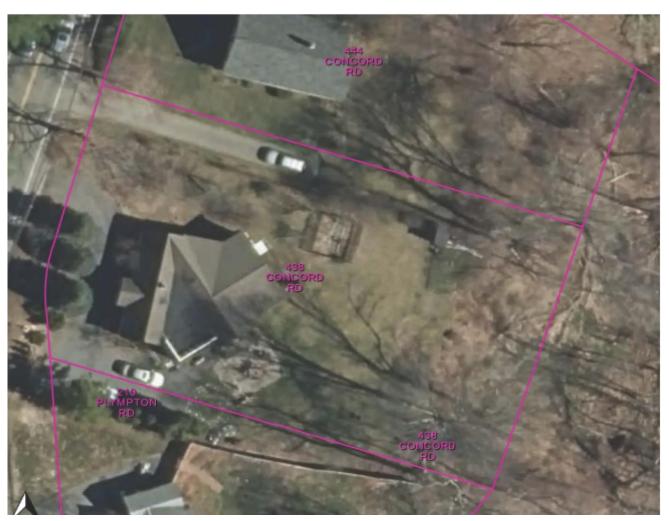

# A Notice of Intent 438 Concord Road Sudbury, MA 01776

Environmental Analysis Submitted on Behalf of Raffi &Silva Kotikian

Matthew S. Marro
Environmental
Consulting
(MSMEC)
45 Lisa Drive
Leominster, MA
01453
matt@marroconsulting.com
irene@marro-consulting.com
www.marro-consulting.com

#### Summary

438 Concord Road is a single-family home sitting on a 0.50-acre lot. The project proposal is for the construction of a septic system and minor regrading within the 100-foot buffer zone. Analysis of the lot reveals some excavation and minimal grading to accommodate a leach field and components which are within the limits of the 100-foot buffer zone. Included in the scope of the proposed work is minor re-grading of the rear yard to level the yard. Work also includes the removal of the existing shed on the northerly corner with a replacement shed placed on the southerly corner. No work is proposed within the limits of a bordering vegetated wetland. There will be no trees to be removed in the buffer zone. This proposed scope of work within the buffer zone, necessitates the filing of a Notice of Intent.

#### Specifics of the lot

The lot is a 0.50-acre lot consisting of approximately 45% of the lot being developed. The lot does not contain flood plain and does not contain certified vernal pools an area of Critical Environmental Concern nor rare species habitat. The system and components have been optimally sited to allow for compliance with Title V. The total disturbance is 250 square feet for the sewer and force main, 50 square feet for the tank and pump chamber ( the chamber will remain with only some of the components replaced ), and 700 square feet for the leach field for a total of 1000 square feet within the buffer zone. There will be minimal disturbance within the 50 foot buffer zone consisting of grading to accommodate the leveling of the lawn (currently lawn to be restored as lawn). Erosion protection will be placed to the immediate rear of the limit of grading labeled "elevation 94" to ensure no further intrusion into the 50 foot zone.