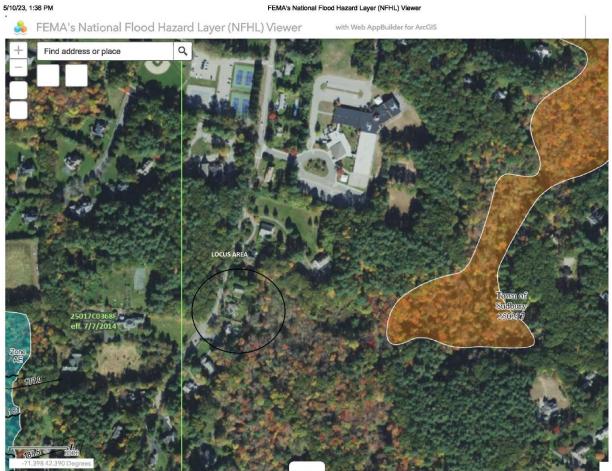

#### Specifics of the lot

The lot is a 0.50-acre lot consisting of approximately 45% of the lot being developed. The lot does not contain flood plain and does not contain certified vernal pools an area of Critical Environmental Concern nor rare species habitat. The system and components have been optimally sited to allow for compliance with Title V. The total disturbance is 250 square feet for the sewer and force main, 50 square feet for the tank and pump chamber ( the chamber will remain with only some of the components replaced ), and 700 square feet for the leach field for a total of 1000 square feet within the buffer zone. There will be minimal disturbance within the 50 foot buffer zone consisting of grading to accommodate the leveling of the lawn (currently lawn to be restored as lawn). Erosion protection will be placed to the immediate rear of the limit of grading labeled "elevation 94" to ensure no further intrusion into the 50 foot zone.

#### FEMA FIRMETTE

https://hazards-fema.maps.arcgis.com/apps/webappviewer/index.html?id=8b0adb51996444d4879338b5529aa9cd&extent=~71.41571766296677,42.38518018906952,~71.3949466363549,42.39310432...