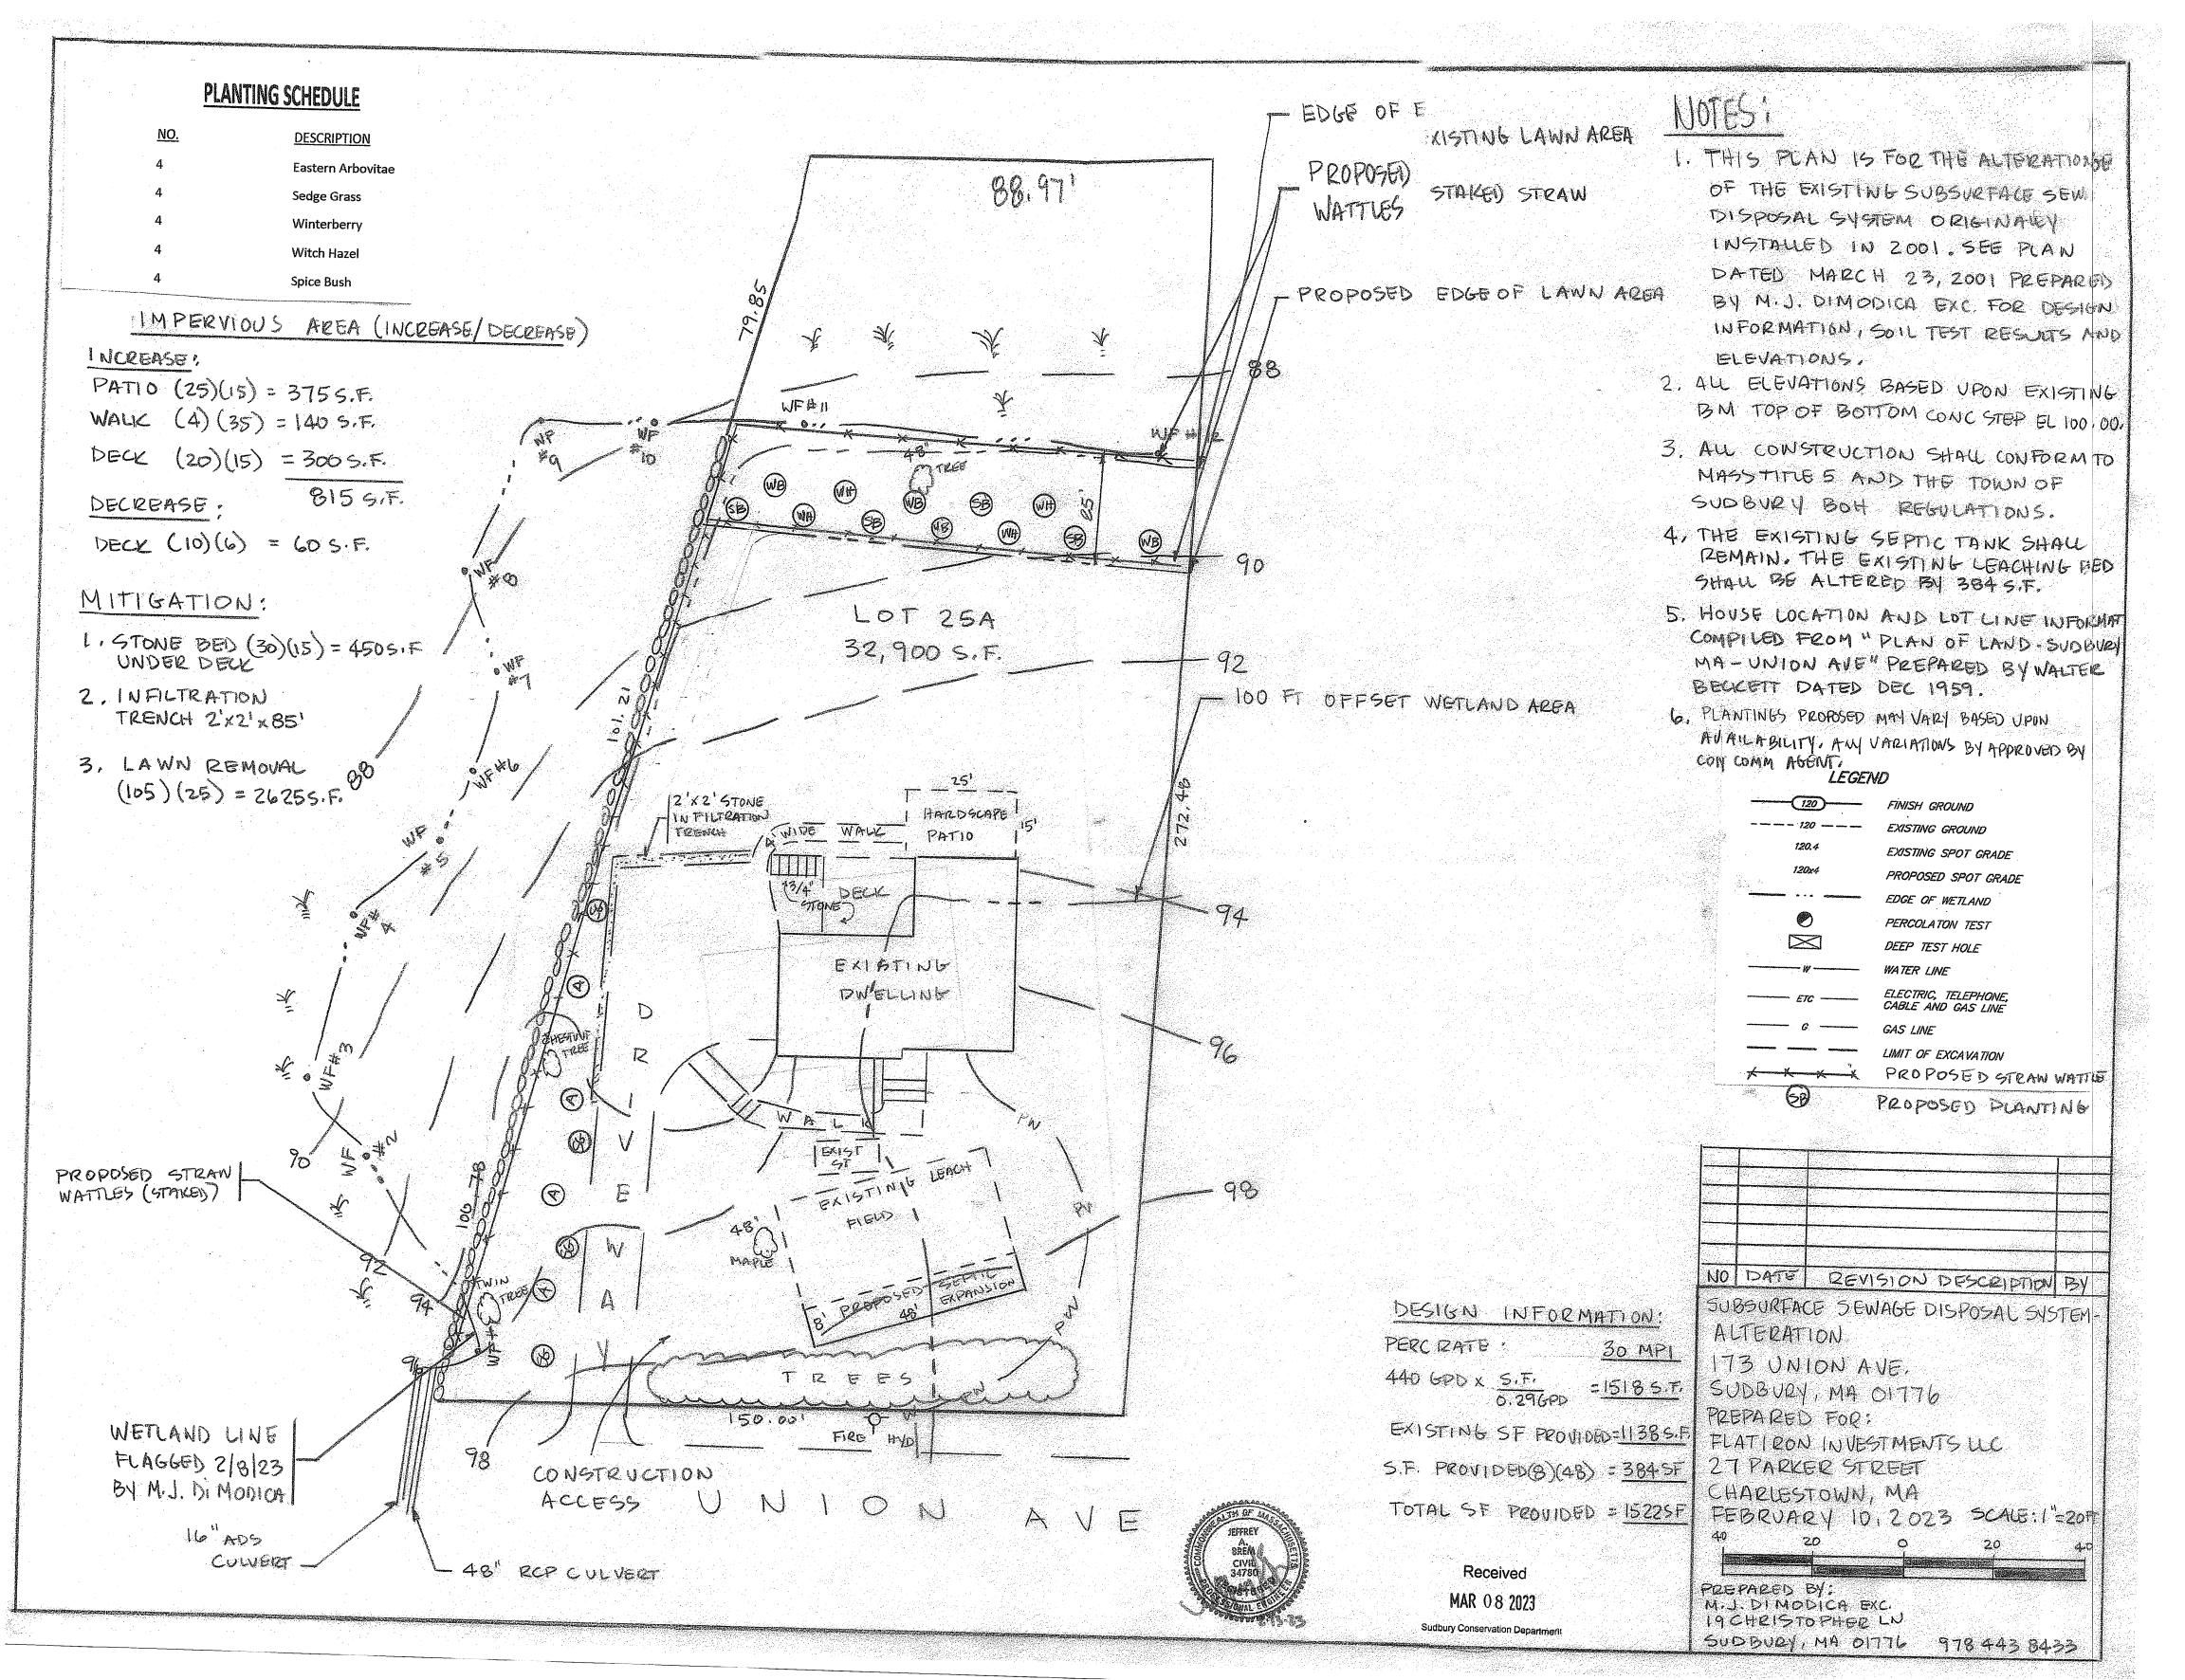

The Sudbury Conservation Commission will hold a public hearing to review the Notice of Intent filing to expand the septic system and for the after-the-fact installation of a patio, walkway, & deck and land alteration within the 100-foot Buffer Zone, pursuant to the Wetlands Protection Act and Sudbury Wetlands Administration Bylaw, at 173 Union Avenue, Sudbury, MA. Dan Bagnall, Applicant. The hearing will be held on Monday, March 27, 2023 at 6:45 pm, via remote participation.