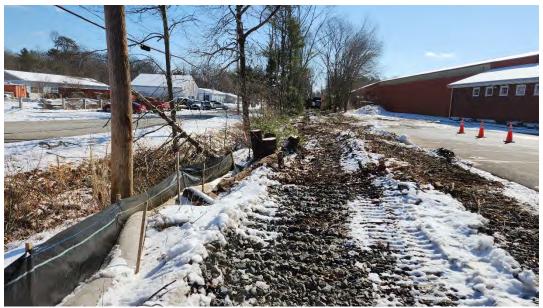

## **PHOTOS:**

**Photo 1:** Silt fence at the gravel site entrance (Boston Post Road, STA 476+00). Photo taken on 2/27/23

**Photo 2:** Silt fence and filter tube installed at Union Avenue (STA 407+50). Photo taken on 2/27/23