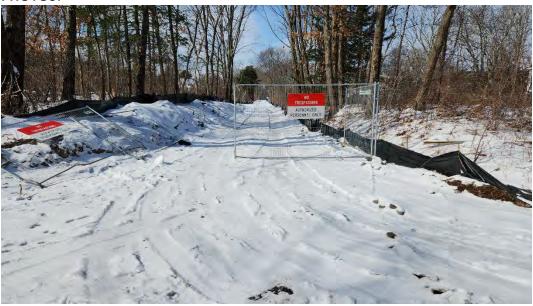

## **PHOTOS:**

**Photo 1:** Silt fence at the gravel site entrance (Boston Post Road, STA 476+00). Photo taken on 2/27/23

**Photo 2:** Silt fence and filter tube installed at Union Avenue (STA 407+50). Photo taken on 2/27/23