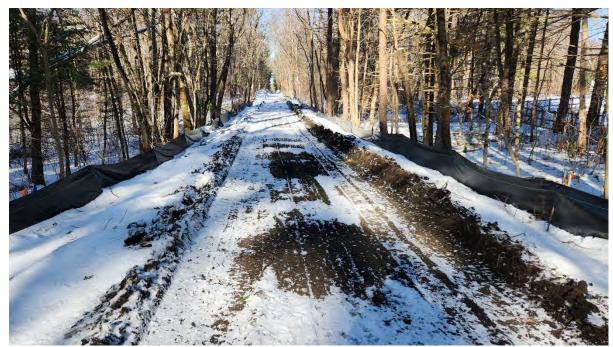

## **PHOTOS:**

**Photo 1:** Silt fence at the gravel site entrance (Boston Post Road, STA 476+00). Photo taken on 2/27/23

**Photo 2:** Silt fence and filter tube installed at Union Avenue (STA 407+50). Photo taken on 2/27/23